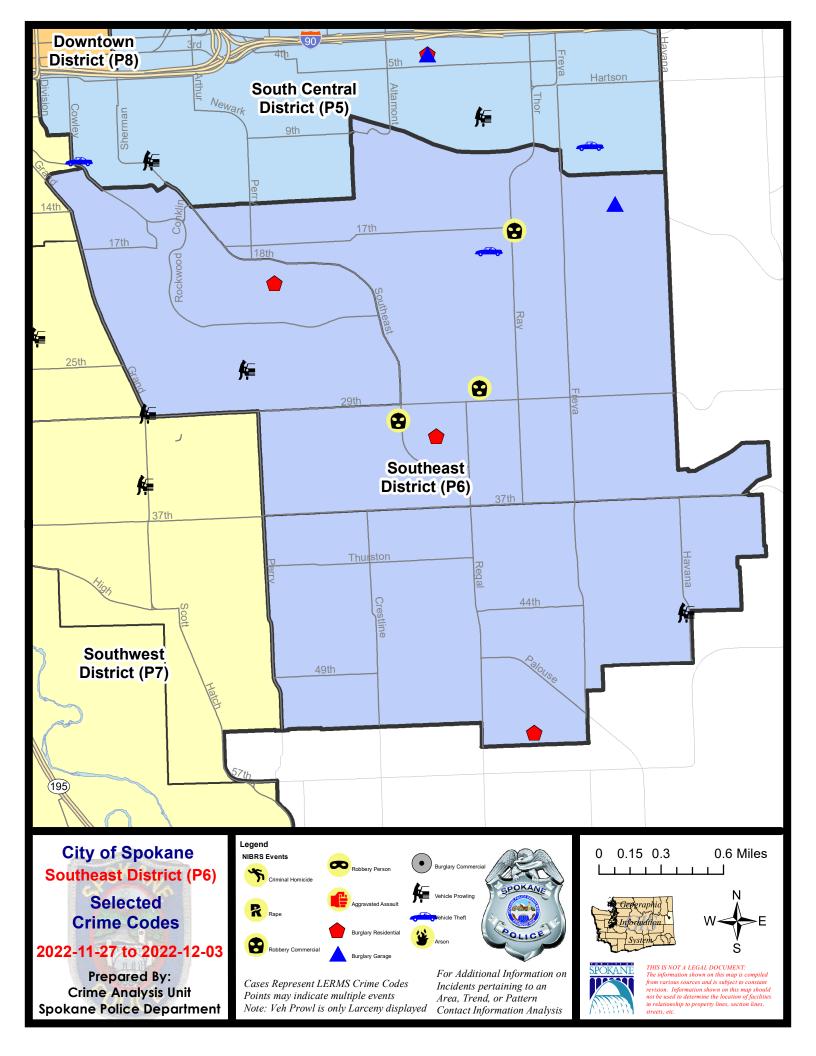

#### **SE - Southeast District (P6)**

#### **Preliminary IBR Counts**

|           |                                                                                                                  | 7 Da                       | y Compari                   | son                                 | 28 Da                       | ay Compai                            | rison                                                          | YT                                        | D Comparis                       | son                                                      |
|-----------|------------------------------------------------------------------------------------------------------------------|----------------------------|-----------------------------|-------------------------------------|-----------------------------|--------------------------------------|----------------------------------------------------------------|-------------------------------------------|----------------------------------|----------------------------------------------------------|
| NIBRS Ca  | ategories (Part 1 Selected)                                                                                      | Current                    | Prior                       | Percent                             | Current                     | Prior                                | Percent                                                        | Current                                   | Prior                            | Percent                                                  |
| Violent   | Criminal Homicide Rape Robbery - Commercial Robbery - Person Aggravated Assault - Non DV Aggravated Assault - DV | 0<br>0<br>3<br>0<br>0      | 0<br>0<br>0<br>0<br>0       | -100.00%                            | 0<br>0<br>3<br>0<br>0       | 0 4 0 2 1 2                          | -100.00%<br>-100.00%<br>-100.00%<br>-50.00%                    | 0<br>10<br>5<br>8<br>12<br>21             | 0<br>9<br>3<br>3<br>20           | 11.11%<br>66.67%<br>166.67%<br>-40.00%<br>16.67%         |
|           | Violent Total:                                                                                                   | 3                          | 1                           | 200.00%                             | 4                           | 9                                    | -55.56%                                                        | 56                                        | 53                               | 5.66%                                                    |
| Property  | Burglary - Residential Burglary Garage Burglary Commercial Larceny Vehicle Theft Arson                           | 3<br>1<br>0<br>7<br>1<br>0 | 2<br>0<br>0<br>11<br>2<br>0 | -36.36%<br>-50.00%                  | 8<br>2<br>1<br>40<br>4<br>0 | 7<br>8<br>2<br>54<br>11              | 14.29%<br>-75.00%<br>-50.00%<br>-25.93%<br>-63.64%<br>-100.00% | 73<br>46<br>22<br>554<br>97<br>3          | 52<br>45<br>14<br>481<br>62<br>4 | 40.38%<br>2.22%<br>57.14%<br>15.18%<br>56.45%<br>-25.00% |
|           | Property Total:                                                                                                  | 12                         | 15                          | -20.00%                             | 55                          | 83                                   | -33.73%                                                        | 795                                       | 658                              | 20.82%                                                   |
| Prelimina | ry Part 1 Crime Totals:                                                                                          | 15                         | 16                          | -6.25%                              | 59                          | 92                                   | -35.87%                                                        | 851                                       | 711                              | 19.69%                                                   |
|           | Current 7 Day Period:<br>Current 28 Day Period:<br>Current YTD Day Period:                                       | 11                         | /6/2022 -                   | 12/3/2022<br>12/3/2022<br>12/3/2022 | Prior 28                    | oay Period<br>Day Perio<br>D Period: |                                                                | 11/20/2022 -<br>10/9/2022 -<br>1/1/2021 - | 11/5/2022                        | 2                                                        |

#### SE - Southeast District (P6)

| A/C | Offense Statute                  | <u>Address</u>         | Reported Date | <u>Dist</u> |
|-----|----------------------------------|------------------------|---------------|-------------|
| SPC | 6LH                              |                        |               |             |
| С   | BURGLARY 2D GARAGE               | 3900 E 16TH AVE        | 12/1/2022     | P6          |
| С   | RESIDENTIAL BURGLARY             | 3100 S MT VERNON ST    | 11/29/2022    | P6          |
| С   | ROBBERY 1D COMMERCIAL            | 3200 E 17TH AVE        | 11/28/2022    | P6          |
| С   | ROBBERY 1D COMMERCIAL            | 2900 E 29TH AVE        | 11/30/2022    | P6          |
| С   | ROBBERY 1D COMMERCIAL            | 3000 S SOUTHEAST BLVD  | 12/2/2022     | P6          |
| С   | THEFT 2D ALL OTHER               | 2500 E 29TH AVE        | 12/3/2022     |             |
| С   | THEFT 3D ALL OTHER               | 3200 E 29TH AVE        | 11/28/2022    |             |
| С   | THEFT OF A FIREARM FROM BUILDING | 3700 E 35TH AVE        | 12/1/2022     | P6          |
| С   | THEFT OF MOTOR VEHICLE           | 3100 E 19TH AVE        | 11/29/2022    | P6          |
| SPC | 6RW                              |                        |               |             |
| С   | RESIDENTIAL BURGLARY             | 1500 E 20TH AVE        | 11/30/2022    | P7          |
| С   | THEFT 3D FROM MOTOR VEHICLE      | 2800 S GRAND BLVD      | 11/29/2022    |             |
| С   | THEFT 3D FROM MOTOR VEHICLE      | 1300 E 26TH AVE        | 11/30/2022    |             |
| SPC | <u>6SG</u>                       |                        |               |             |
| С   | RESIDENTIAL BURGLARY             | 3300 E 55TH AVE        | 11/28/2022    | P6          |
| С   | THEFT 1D FROM BUILDING           | 3200 E 55TH AVE        | 11/29/2022    | P6          |
| С   | THEFT 3D FROM MOTOR VEHICLE      | 4200 E PRAIRIE LANE CT | 12/3/2022     | P6          |