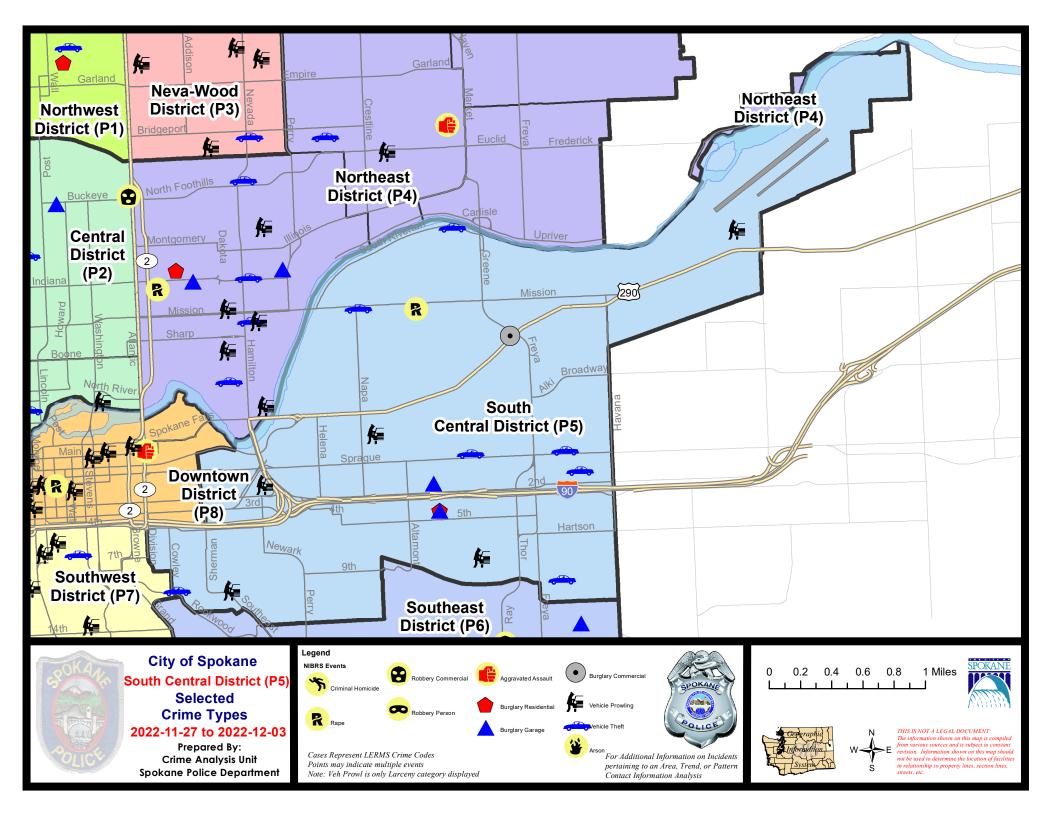

#### **SE - South Central District (P5)**

#### **Preliminary IBR Counts**

|           |                                                                                                                  | 7 Da                        | ay Compari                  | ison                                      | 28 D                          | ay Compai                             | rison                                                 | YT                                        | D Comparis                         | on                                                        |
|-----------|------------------------------------------------------------------------------------------------------------------|-----------------------------|-----------------------------|-------------------------------------------|-------------------------------|---------------------------------------|-------------------------------------------------------|-------------------------------------------|------------------------------------|-----------------------------------------------------------|
| NIBRS Ca  | ategories (Part 1 Selected)                                                                                      | Current                     | Prior                       | Percent                                   | Current                       | Prior                                 | Percent                                               | Current                                   | Prior                              | Percent                                                   |
| Violent   | Criminal Homicide Rape Robbery - Commercial Robbery - Person Aggravated Assault - Non DV Aggravated Assault - DV | 0<br>1<br>0<br>0<br>0       | 0<br>2<br>0<br>0<br>0       | -50.00%                                   | 0<br>4<br>0<br>1<br>4<br>2    | 0<br>1<br>0<br>1<br>10<br>5           | 300.00%<br>0.00%<br>-60.00%<br>-60.00%                | 0<br>24<br>4<br>15<br>65<br>48            | 0<br>31<br>3<br>25<br>61<br>55     | -22.58%<br>33.33%<br>-40.00%<br>6.56%<br>-12.73%          |
|           | Violent Total:                                                                                                   | 1                           | 3                           | -66.67%                                   | 11                            | 17                                    | -35.29%                                               | 156                                       | 175                                | -10.86%                                                   |
| Property  | Burglary - Residential Burglary Garage Burglary Commercial Larceny Vehicle Theft Arson                           | 1<br>2<br>1<br>22<br>7<br>0 | 2<br>0<br>3<br>16<br>3<br>0 | -50.00%<br>-66.67%<br>37.50%<br>133.33%   | 9<br>4<br>12<br>80<br>26<br>1 | 5<br>4<br>11<br>92<br>25<br>1         | 80.00%<br>0.00%<br>9.09%<br>-13.04%<br>4.00%<br>0.00% | 75<br>46<br>128<br>990<br>231<br>8        | 70<br>30<br>61<br>748<br>121<br>18 | 7.14%<br>53.33%<br>109.84%<br>32.35%<br>90.91%<br>-55.56% |
|           | Property Total:                                                                                                  | 33                          | 24                          | 37.50%                                    | 132                           | 138                                   | -4.35%                                                | 1478                                      | 1048                               | 41.03%                                                    |
| Prelimina | ry Part 1 Crime Totals:                                                                                          | 34                          | 27                          | 25.93%                                    | 143                           | 155                                   | -7.74%                                                | 1634                                      | 1223                               | 33.61%                                                    |
|           | Current 7 Day Period:<br>Current 28 Day Period:<br>Current YTD Day Period:                                       | 11                          | 1/6/2022 -                  | · 12/3/2022<br>· 12/3/2022<br>· 12/3/2022 | Prior 28                      | Day Period<br>Day Period<br>D Period: |                                                       | 11/20/2022 -<br>10/9/2022 -<br>1/1/2021 - | 11/5/2022                          |                                                           |
|           |                                                                                                                  |                             |                             |                                           |                               |                                       |                                                       | 7                                         |                                    |                                                           |

#### SE - South Central District (P5)

| A/C | Offense Statute                        | <u>Address</u>            | Reported Date | <u>Dist</u> |
|-----|----------------------------------------|---------------------------|---------------|-------------|
| SPC | <u>5EC</u>                             |                           |               |             |
| С   | BURGLARY 2D FENCED AREA                | 2600 E SPRAGUE AVE        | 11/28/2022    | P5          |
| С   | BURGLARY 2D GARAGE                     | 2600 E PACIFIC AVE        | 11/30/2022    | P6          |
| С   | BURGLARY 2D GARAGE                     | 2600 E 4TH AVE            | 12/2/2022     | P5          |
| С   | RESIDENTIAL BURGLARY                   | 2600 E 4TH AVE            | 11/29/2022    | P6          |
| С   | THEFT 2D ALL OTHER                     | 4100 E SPRAGUE AVE        | 12/3/2022     | P5          |
| С   | THEFT 2D FROM MOTOR VEHICLE            | 100 S ARTHUR ST           | 11/27/2022    | P5          |
| С   | THEFT 2D FROM MOTOR VEHICLE            | 700 E 10TH AVE            | 11/27/2022    | P5          |
| С   | THEFT 2D FROM MOTOR VEHICLE            | 800 S FISKE ST            | 11/28/2022    |             |
| С   | THEFT 3D ALL OTHER                     | 4100 E SPRAGUE AVE        | 11/28/2022    | P5          |
| С   | THEFT 3D ALL OTHER                     | 600 S FERRALL ST          | 11/28/2022    | P5          |
| С   | THEFT 3D ALL OTHER                     | 3400 E 11TH AVE           | 12/1/2022     | P5          |
| С   | THEFT 3D ALL OTHER                     | 1100 E 14TH AVE           | 11/28/2022    |             |
| С   | THEFT 3D ALL OTHER                     | 500 S FERRALL ST          | 11/28/2022    |             |
| С   | THEFT 3D FROM MOTOR VEHICLE            | 200 N CRESTLINE ST        | 11/30/2022    | P5          |
| С   | THEFT 3D SHOPLIFTING                   | 800 S PERRY ST            | 12/2/2022     | P5          |
| С   | THEFT 3D SHOPLIFTING                   | 800 S PERRY ST            | 12/2/2022     | P5          |
| С   | THEFT 3D VEHICLE PARTS AND ACCESSORIES | 4100 E PRATT AVE          | 11/28/2022    | P5          |
| С   | THEFT 3D VEHICLE PARTS AND ACCESSORIES | 200 S HATCH ST            | 11/28/2022    | P5          |
| С   | THEFT 3D VEHICLE PARTS AND ACCESSORIES | 3200 E SPRAGUE AVE        | 12/3/2022     | P5          |
| С   | THEFT OF MOTOR VEHICLE                 | 3800 E SPRAGUE AVE        | 11/28/2022    | P6          |
| С   | THEFT OF MOTOR VEHICLE                 | 3000 E SPRAGUE AVE        | 11/30/2022    | P6          |
| С   | THEFT OF MOTOR VEHICLE                 | 4000 E PACIFIC AVE        | 11/30/2022    | P6          |
| С   | THEFT OF MOTOR VEHICLE                 | 3800 E 11TH AVE           | 12/1/2022     | P6          |
| С   | THEFT OF MOTOR VEHICLE                 | 200 E ROCKWOOD BLVD       | 12/2/2022     | P6          |
| SPC | <u>5GP</u>                             |                           |               |             |
| С   | BURGLARY 2D COMMERCIAL                 | 3400 E TRENT AVE          | 12/1/2022     | P5          |
| С   | MAIL THEFT                             | 2300 E SOUTH RIVERTON AVE | 12/2/2022     | P5          |
| С   | RAPE 2D                                |                           | 12/1/2022     | P6          |
| С   | THEFT 3D ALL OTHER                     | 2600 E SHARP AVE          | 11/28/2022    | P5          |
| С   | THEFT 3D ALL OTHER                     | 3000 E BOONE AVE          | 12/1/2022     | P5          |
| С   | THEFT 3D ALL OTHER                     | 5600 E PARKWATER AVE      | 12/2/2022     | P5          |
| С   | THEFT 3D FROM BUILDING                 | 3400 E TRENT AVE          | 12/1/2022     | P5          |
| С   | THEFT 3D FROM MOTOR VEHICLE            | 5500 E UNION AVE          | 12/1/2022     | P5          |
| С   | THEFT OF MOTOR VEHICLE                 | 2000 E MISSION AVE        | 11/29/2022    | P6          |
| С   | THEFT OF MOTOR VEHICLE                 | 2900 E SOUTH RIVERTON AVE | 12/1/2022     | P6          |
|     |                                        |                           |               |             |