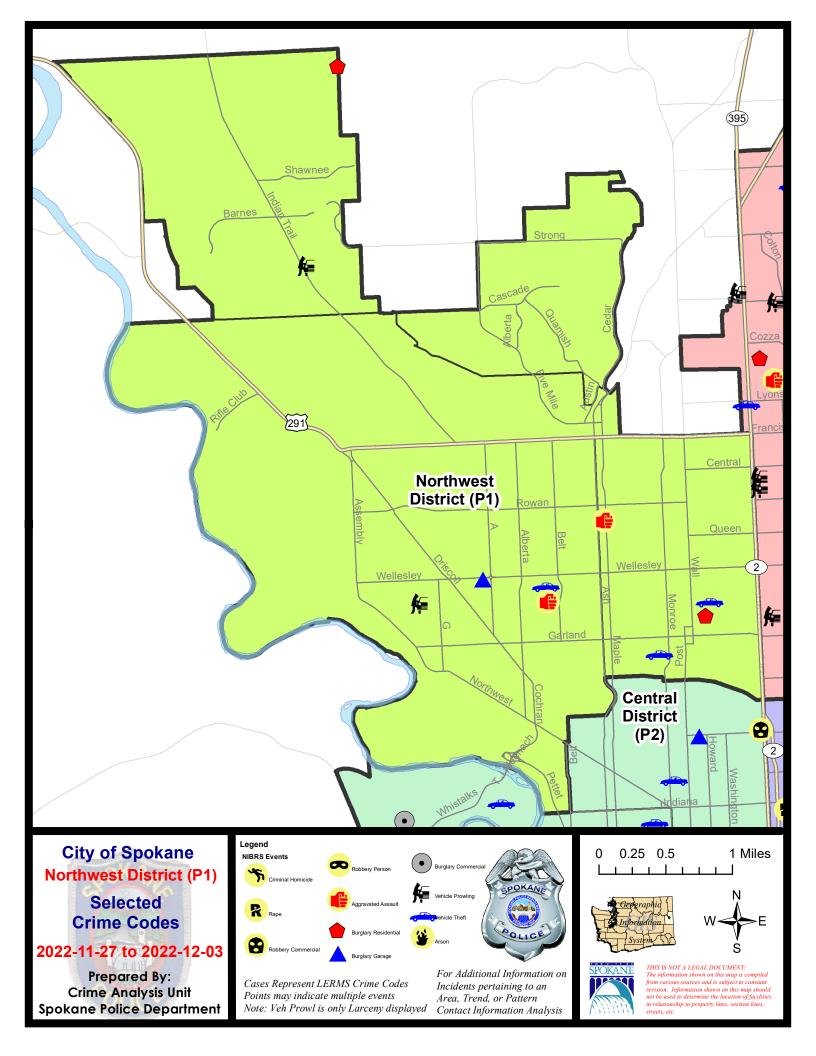

#### **NW - Northwest District (P1)**

#### **Preliminary IBR Counts**

|                                                                      |                                                                                                                  | 7 Da                        | ay Compari                 | ison                                      | 28 D                       | ay Compai                            | rison                                             | YT                                        | YTD Comparison                  |                                                          |  |
|----------------------------------------------------------------------|------------------------------------------------------------------------------------------------------------------|-----------------------------|----------------------------|-------------------------------------------|----------------------------|--------------------------------------|---------------------------------------------------|-------------------------------------------|---------------------------------|----------------------------------------------------------|--|
| NIBRS Ca                                                             | ntegories (Part 1 Selected)                                                                                      | Current                     | Prior                      | Percent                                   | Current                    | Prior                                | Percent                                           | Current                                   | Prior                           | Percent                                                  |  |
| Violent                                                              | Criminal Homicide Rape Robbery - Commercial Robbery - Person Aggravated Assault - Non DV Aggravated Assault - DV | 0 0 0 1 1                   | 0<br>0<br>1<br>0<br>1<br>4 | -100.00%<br>0.00%<br>-75.00%              | 0<br>1<br>1<br>2<br>2<br>7 | 0<br>2<br>3<br>4<br>2<br>9           | -50.00%<br>-66.67%<br>-50.00%<br>0.00%<br>-22.22% | 3<br>31<br>10<br>20<br>50<br>55           | 1<br>35<br>10<br>20<br>38<br>43 | 200.00%<br>-11.43%<br>0.00%<br>0.00%<br>31.58%<br>27.91% |  |
| Property                                                             | Burglary - Residential Burglary Garage Burglary Commercial Larceny Vehicle Theft Arson                           | 2<br>1<br>0<br>12<br>3<br>0 | 3<br>1<br>0<br>14<br>6     | -33.33%<br>0.00%<br>-14.29%<br>-50.00%    | 10<br>3<br>0<br>65<br>14   | 11<br>6<br>1<br>90<br>13             | -9.09%<br>-50.00%<br>-100.00%<br>-27.78%<br>7.69% | 118<br>51<br>29<br>905<br>150             | 116<br>90<br>28<br>984<br>133   | 1.72%<br>-43.33%<br>3.57%<br>-8.03%<br>12.78%<br>-53.33% |  |
|                                                                      | Property Total:                                                                                                  | 18                          | 24                         | -25.00%                                   | 92                         | 121                                  | -23.97%                                           | 1260                                      | 1366                            | -7.76%                                                   |  |
| Prelimina                                                            | ry Part 1 Crime Totals:                                                                                          | 20                          | 30                         | -33.33%                                   | 105                        | 141                                  | -25.53%                                           | 1429                                      | 1513                            | -5.55%                                                   |  |
| Current 7 Day Period: Current 28 Day Period: Current YTD Day Period: |                                                                                                                  | 1                           | 1/6/2022 -                 | · 12/3/2022<br>· 12/3/2022<br>· 12/3/2022 | Prior 28                   | oay Period<br>Day Perio<br>D Period: |                                                   | 11/20/2022 -<br>10/9/2022 -<br>1/1/2021 - | 11/5/2022                       |                                                          |  |

#### NW - Northwest District (P1)

| A/C | Offense Statute                        | <u>Address</u>        | Reported Date | <u>Dist</u> |
|-----|----------------------------------------|-----------------------|---------------|-------------|
| SPA | 1IT                                    |                       |               |             |
| С   | RESIDENTIAL BURGLARY                   | 4400 W BROOKFIELD AVE | 11/28/2022    | P1          |
| С   | THEFT OF A FIREARM FROM MOTOR VEHICLE  | 8500 N FARMDALE ST    | 11/27/2022    | P1          |
| SPA | 1NH                                    |                       |               |             |
| С   | ASSAULT 2D                             | 5300 N MAPLE ST       | 11/29/2022    | P1          |
| Α   | MAIL THEFT                             | 700 W CORA AVE        | 11/27/2022    | P1          |
| С   | RESIDENTIAL BURGLARY                   | 500 W LACROSSE AVE    | 11/28/2022    | P1          |
| С   | THEFT 2D FROM BUILDING                 | 100 W CORA AVE        | 11/30/2022    | P2          |
| С   | THEFT 2D FROM BUILDING                 | 6100 N HOWARD ST      | 12/3/2022     |             |
| С   | THEFT 3D ALL OTHER                     | 4400 N WALNUT ST      | 11/28/2022    |             |
| С   | THEFT 3D VEHICLE PARTS AND ACCESSORIES | 4000 N ASH ST         | 12/3/2022     | P1          |
| С   | THEFT OF MOTOR VEHICLE                 | 4200 N STEVENS ST     | 12/2/2022     | P1          |
| С   | THEFT OF MOTOR VEHICLE                 | 1000 W KIERNAN AVE    | 12/3/2022     | Oth         |
| SPA | 1 <u>NW</u>                            |                       |               |             |
| С   | ASSAULT 3D WEAPON OR NEGLIGENT INJURY  | 2300 W LONGFELLOW AVE | 11/28/2022    | P1          |
| С   | BURGLARY 2D GARAGE                     | 2900 W WELLESLEY AVE  | 11/29/2022    | P1          |
| С   | THEFT 2D FROM BUILDING                 | 2300 W WELLESLEY AVE  | 11/30/2022    | P1          |
| С   | THEFT 2D FROM MOTOR VEHICLE            | 3700 W HEROY AVE      | 11/27/2022    | P1          |
| С   | THEFT 3D ALL OTHER                     | 4800 N ELGIN ST       | 11/28/2022    |             |
| С   | THEFT 3D FROM BUILDING                 | 2200 W WELLESLEY AVE  | 11/29/2022    | P1          |
| С   | THEFT 3D FROM BUILDING                 | 4200 N OAK ST         | 11/29/2022    | P1          |
| С   | THEFT 3D SHOPLIFTING                   | 2500 W WELLESLEY AVE  | 12/2/2022     | P1          |
| С   | THEFT OF MOTOR VEHICLE                 | 2300 W WELLESLEY AVE  | 12/2/2022     | P1          |