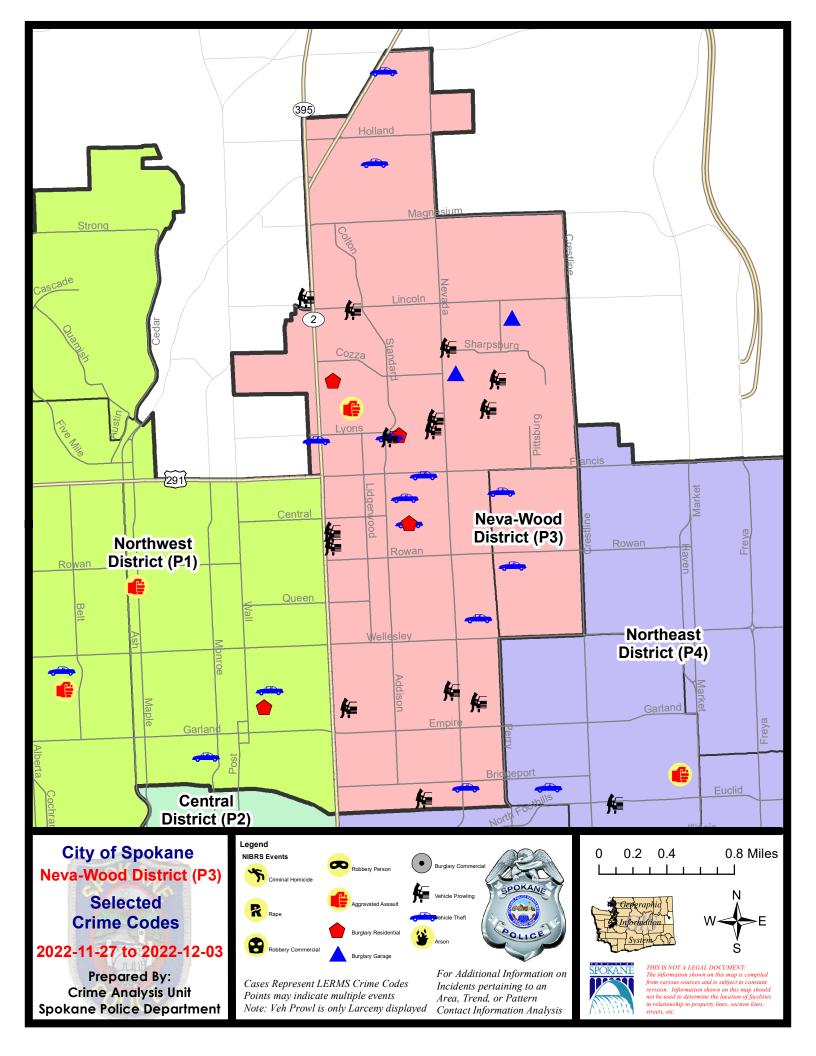

#### **NE - Neva-Wood District (P3)**

#### **Preliminary IBR Counts**

|                                                                      |                                                                                                                  | 7 Da                    | ay Compari             | ison                                              | 28 D                                 | ay Compai                            | rison                                                      | YT                                          | D Comparis                      | con                                                         |
|----------------------------------------------------------------------|------------------------------------------------------------------------------------------------------------------|-------------------------|------------------------|---------------------------------------------------|--------------------------------------|--------------------------------------|------------------------------------------------------------|---------------------------------------------|---------------------------------|-------------------------------------------------------------|
| NIBRS Ca                                                             | ntegories (Part 1 Selected)                                                                                      | Current                 | Prior                  | Percent                                           | Current                              | Prior                                | Percent                                                    | Current                                     | Prior                           | Percent                                                     |
| Violent                                                              | Criminal Homicide Rape Robbery - Commercial Robbery - Person Aggravated Assault - Non DV Aggravated Assault - DV | 0<br>0<br>0<br>0<br>1   | 0<br>0<br>0<br>0<br>0  | -100.00%                                          | 0<br>1<br>2<br>1<br>3<br>2           | 0<br>3<br>3<br>4<br>9                | -66.67%<br>-33.33%<br>-75.00%<br>-66.67%<br>-77.78%        | 2<br>26<br>40<br>41<br>61<br>52             | 3<br>37<br>24<br>23<br>75<br>56 | -33.33%<br>-29.73%<br>66.67%<br>78.26%<br>-18.67%<br>-7.14% |
| Property                                                             | Violent Total:  Burglary - Residential  Burglary Garage  Burglary Commercial  Larceny  Vehicle Theft  Arson      | 3<br>2<br>0<br>43<br>11 | 5<br>1<br>1<br>41<br>6 | -40.00%<br>100.00%<br>-100.00%<br>4.88%<br>83.33% | 9<br>18<br>11<br>5<br>171<br>32<br>0 | 10<br>8<br>7<br>185<br>25            | -67.86%  80.00%  37.50%  -28.57%  -7.57%  28.00%  -100.00% | 222<br>134<br>93<br>95<br>2205<br>374<br>11 | 218  111  81  84  1879  111     | 1.83% 20.72% 14.81% 13.10% 17.35% 100.00%                   |
|                                                                      | Property Total:                                                                                                  | 59                      | 54                     | 9.26%                                             | 237                                  | 236                                  | 0.42%                                                      | 2912                                        | 2353                            | 23.76%                                                      |
| Prelimina                                                            | ry Part 1 Crime Totals:                                                                                          | 60                      | 55                     | 9.09%                                             | 246                                  | 264                                  | -6.82%                                                     | 3134                                        | 2571                            | 21.90%                                                      |
| Current 7 Day Period: Current 28 Day Period: Current YTD Day Period: |                                                                                                                  | 11                      | 1/6/2022 -             | · 12/3/2022<br>· 12/3/2022<br>· 12/3/2022         | Prior 28                             | Day Period<br>Day Perio<br>D Period: |                                                            | 11/20/2022 -<br>10/9/2022 -<br>1/1/2021 -   | 11/5/2022                       |                                                             |

#### NE - Neva-Wood District (P3)

| A/C | Offense Statute             | <u>Address</u>        | Reported Date | <u>Dist</u> |
|-----|-----------------------------|-----------------------|---------------|-------------|
| SPB | 3NL                         |                       |               |             |
| С   | ASSAULT 2D                  | 100 E WEDGEWOOD AVE   | 11/29/2022    | P4          |
| С   | BURGLARY 2D GARAGE          | 1100 E COZZA DR       | 11/29/2022    | Р3          |
| С   | BURGLARY 2D GARAGE          | 1700 E LINCOLN RD     | 12/2/2022     | Р3          |
| С   | MAIL THEFT                  | 6100 N ADDISON ST     | 11/28/2022    | Р3          |
| Α   | RESIDENTIAL BURGLARY        | 0 E WEILE AVE         | 11/30/2022    | Р3          |
| С   | RESIDENTIAL BURGLARY        | 6600 N STANDARD ST    | 11/30/2022    | P4          |
| С   | RESIDENTIAL BURGLARY        | 600 E COLUMBIA AVE    | 12/3/2022     | P4          |
| С   | THEFT 2D ALL OTHER          | 5500 N DIVISION ST    | 12/1/2022     | Р3          |
| С   | THEFT 2D ALL OTHER          | 1100 E BRIDGEPORT AVE | 12/2/2022     | Р3          |
| С   | THEFT 2D ALL OTHER          | 6000 N MAYFAIR ST     | 12/2/2022     | Р3          |
| С   | THEFT 2D FROM BUILDING      | 600 E LACROSSE AVE    | 11/28/2022    | P3          |
| С   | THEFT 2D FROM MOTOR VEHICLE | 5600 N DIVISION ST    | 11/28/2022    | P3          |
| С   | THEFT 2D FROM MOTOR VEHICLE | 900 E ROCKWELL AVE    | 11/29/2022    | Р3          |
| С   | THEFT 2D FROM MOTOR VEHICLE | 5800 N DIVISION ST    | 11/29/2022    | P3          |
| С   | THEFT 2D FROM MOTOR VEHICLE | 6900 N CAPRI LN       | 11/27/2022    |             |
| С   | THEFT 2D FROM MOTOR VEHICLE | 900 E BEACON AVE      | 11/28/2022    |             |
| С   | THEFT 2D SHOPLIFTING        | 5500 N DIVISION ST    | 11/28/2022    |             |
| С   | THEFT 2D SHOPLIFTING        | 5500 N DIVISION ST    | 12/3/2022     |             |
| С   | THEFT 3D ALL OTHER          | 800 E DECATUR AVE     | 11/28/2022    | P3          |
| С   | THEFT 3D ALL OTHER          | 900 E HOLYOKE AVE     | 12/1/2022     |             |
| С   | THEFT 3D FROM MOTOR VEHICLE | 1400 E CLOVER AVE     | 11/27/2022    | Р3          |
| Α   | THEFT 3D FROM MOTOR VEHICLE | 0 E LACROSSE AVE      | 11/28/2022    | P3          |
| С   | THEFT 3D FROM MOTOR VEHICLE | 6600 N ADDISON ST     | 11/29/2022    | P3          |
| С   | THEFT 3D FROM MOTOR VEHICLE | 1100 E LACROSSE AVE   | 11/30/2022    | P3          |
| С   | THEFT 3D FROM MOTOR VEHICLE | 600 E DALTON AVE      | 12/1/2022     | Р3          |
| С   | THEFT 3D FROM MOTOR VEHICLE | 200 E LINCOLN RD      | 12/1/2022     | P3          |
| С   | THEFT 3D FROM MOTOR VEHICLE | 1000 E SHARPSBURG AVE | 12/2/2022     | P3          |
| Α   | THEFT 3D FROM MOTOR VEHICLE | 800 E LYONS AVE       | 12/3/2022     | P3          |
| С   | THEFT 3D SHOPLIFTING        | 9600 N NEWPORT HWY    | 11/27/2022    | P4          |
| С   | THEFT 3D SHOPLIFTING        | 9200 N COLTON ST      | 11/28/2022    | Р3          |
| С   | THEFT 3D SHOPLIFTING        | 9200 N COLTON ST      | 11/29/2022    | P3          |
| С   | THEFT 3D SHOPLIFTING        | 5800 N DIVISION ST    | 11/29/2022    | Р3          |
| С   | THEFT 3D SHOPLIFTING        | 10100 N NEWPORT HWY   | 11/30/2022    | Р3          |
| С   | THEFT 3D SHOPLIFTING        | 0 E EMPIRE AVE        | 12/1/2022     | Р3          |
| С   | THEFT 3D SHOPLIFTING        | 9600 N NEWPORT HWY    | 12/3/2022     | P4          |
| С   | THEFT 3D SHOPLIFTING        | 4700 N DIVISION ST    | 11/27/2022    |             |
| С   | THEFT 3D SHOPLIFTING        | 5500 N DIVISION ST    | 11/27/2022    |             |
| С   | THEFT 3D SHOPLIFTING        | 5500 N DIVISION ST    | 11/27/2022    |             |

| A/C        | Offense Statute                        | Address              | Reported Date | Dist |
|------------|----------------------------------------|----------------------|---------------|------|
| С          | THEFT 3D SHOPLIFTING                   | 9100 N NEWPORT HWY   | 11/28/2022    |      |
| С          | THEFT 3D SHOPLIFTING                   | 9100 N NEWPORT HWY   | 12/2/2022     |      |
| С          | THEFT 3D SHOPLIFTING                   | 9100 N NEWPORT HWY   | 12/2/2022     |      |
| С          | THEFT 3D SHOPLIFTING                   | 9100 N NEWPORT HWY   | 12/2/2022     |      |
| С          | THEFT 3D SHOPLIFTING                   | 5500 N DIVISION ST   | 12/3/2022     |      |
| С          | THEFT 3D VEHICLE PARTS AND ACCESSORIES | 900 E LONGFELLOW AVE | 11/28/2022    | Р3   |
| С          | THEFT 3D VEHICLE PARTS AND ACCESSORIES | 8400 N NEVADA ST     | 11/30/2022    | Р3   |
| С          | THEFT OF A FIREARM ALL OTHER LOCATIONS | 600 E COLUMBIA AVE   | 12/3/2022     | P4   |
| С          | THEFT OF A FIREARM FROM MOTOR VEHICLE  | 0 E LACROSSE AVE     | 11/28/2022    | Р3   |
| С          | THEFT OF MOTOR VEHICLE                 | 1000 E LIBERTY AVE   | 11/27/2022    | P4   |
| С          | THEFT OF MOTOR VEHICLE                 | 6600 N DIVISION ST   | 11/28/2022    | P2   |
| С          | THEFT OF MOTOR VEHICLE                 | 9200 N COLTON ST     | 11/29/2022    | P4   |
| Α          | THEFT OF MOTOR VEHICLE                 | 6600 N ADDISON ST    | 11/29/2022    | Р3   |
| С          | THEFT OF MOTOR VEHICLE                 | 9900 N NEWPORT HWY   | 12/1/2022     | P4   |
| С          | THEFT OF MOTOR VEHICLE                 | 1200 E WABASH AVE    | 12/2/2022     | P4   |
| С          | THEFT OF MOTOR VEHICLE                 | 700 E FRANCIS AVE    | 12/2/2022     | P4   |
| С          | THEFT OF MOTOR VEHICLE                 | 6000 N STANDARD ST   | 12/3/2022     | P4   |
| С          | THEFT OF MOTOR VEHICLE                 | 600 E COLUMBIA AVE   | 12/3/2022     | P4   |
| <u>SPB</u> | 3WH                                    |                      |               |      |
| С          | THEFT 2D VEHICLE PARTS AND ACCESSORIES | 1400 E FRANCIS AVE   | 12/1/2022     | Р3   |
| С          | THEFT 3D FROM BUILDING                 | 5300 N CRESTLINE ST  | 11/30/2022    |      |
| С          | THEFT OF MOTOR VEHICLE                 | 1500 E DALKE AVE     | 12/1/2022     | P4   |
| С          | THEFT OF MOTOR VEHICLE                 | 1500 E SANSON AVE    | 12/3/2022     | P4   |
|            |                                        |                      |               |      |