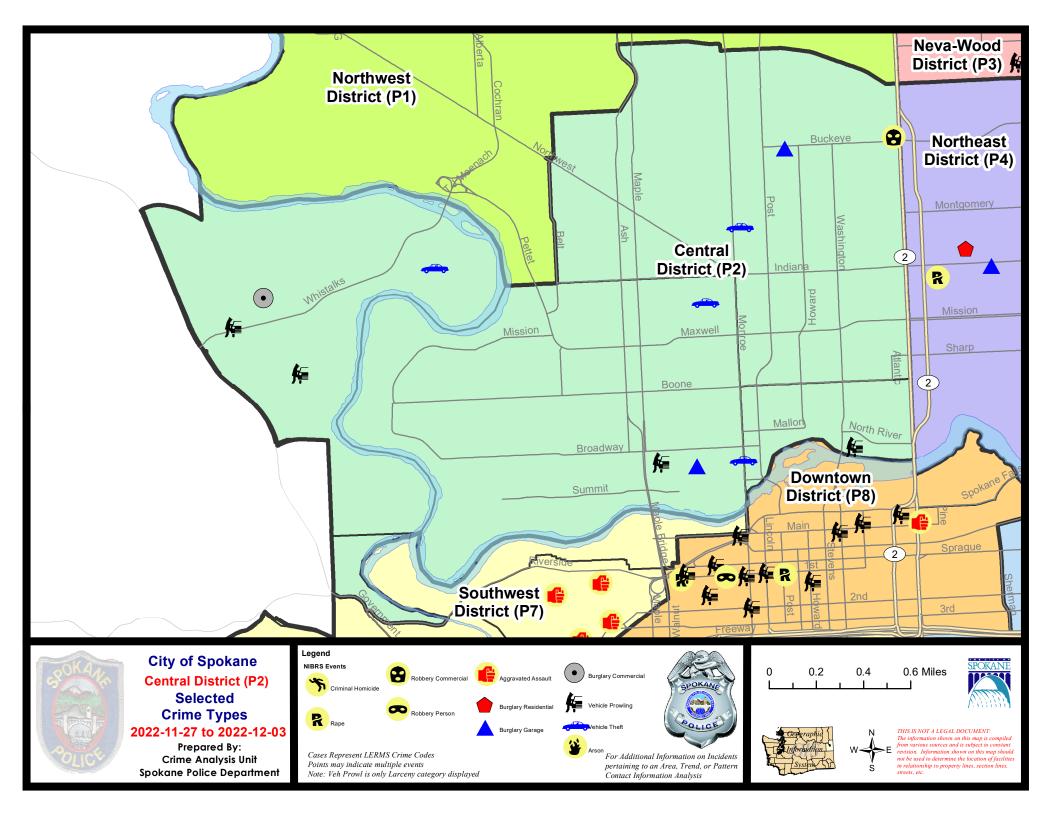

#### **NW - North Central District (P2)**

#### **Preliminary IBR Counts**

|           |                                                                                                                                  | 7 Da                        | ay Compan                   | ison                                       | 28 D                       | ay Compai                            | rison                                             | YT                                   | YTD Comparison                      |                                                           |  |
|-----------|----------------------------------------------------------------------------------------------------------------------------------|-----------------------------|-----------------------------|--------------------------------------------|----------------------------|--------------------------------------|---------------------------------------------------|--------------------------------------|-------------------------------------|-----------------------------------------------------------|--|
| NIBRS Ca  | ategories (Part 1 Selected)                                                                                                      | Current                     | Prior                       | Percent                                    | Current                    | Prior                                | Percent                                           | Current                              | Prior                               | Percent                                                   |  |
| Violent   | Criminal Homicide Rape Robbery - Commercial Robbery - Person Aggravated Assault - Non DV Aggravated Assault - DV  Violent Total: | 0<br>0<br>1<br>0<br>0       | 0 1 0 0 1 2                 | -100.00%<br>-100.00%<br>-100.00%           | 0<br>1<br>1<br>2<br>1<br>2 | 0<br>1<br>0<br>3<br>11<br>3          | 0.00%<br>-33.33%<br>-90.91%<br>-33.33%            | 2<br>24<br>10<br>24<br>76<br>50      | 2<br>32<br>2<br>28<br>66<br>47      | 0.00%<br>-25.00%<br>400.00%<br>-14.29%<br>15.15%<br>6.38% |  |
| Property  | Burglary - Residential Burglary Garage Burglary Commercial Larceny Vehicle Theft Arson  Property Total:                          | 0<br>2<br>1<br>12<br>4<br>0 | 5<br>0<br>2<br>18<br>6<br>1 | -100.00%<br>-50.00%<br>-33.33%<br>-100.00% | 14<br>4<br>72<br>14<br>1   | 19<br>6<br>6<br>103<br>31<br>1       | -26.32%<br>-33.33%<br>-30.10%<br>-54.84%<br>0.00% | 118<br>64<br>64<br>1027<br>246<br>12 | 114<br>47<br>47<br>911<br>164<br>18 | 3.51%<br>36.17%<br>36.17%<br>12.73%<br>50.00%<br>-33.33%  |  |
| Prelimina | ry Part 1 Crime Totals:                                                                                                          | 20                          | 36                          | -44.44%                                    | 116                        | 184                                  | -36.96%                                           | 1717                                 | 1478                                | 16.17%                                                    |  |
|           | Current 7 Day Period:<br>Current 28 Day Period:<br>Current YTD Day Period:                                                       | 1                           | 1/6/2022                    | - 12/3/2022<br>- 12/3/2022<br>- 12/3/2022  | Prior 28                   | Pay Period<br>Day Perio<br>D Period: |                                                   | 11/20/2022 · 10/9/2022 · 1/1/2021 ·  |                                     | 2                                                         |  |

#### NW - Central District (P2)

| A/C | Offense Statute                        | <u>Address</u>              | Reported Date | <u>Dist</u> |
|-----|----------------------------------------|-----------------------------|---------------|-------------|
| SP/ | 12EG                                   |                             |               |             |
| С   | BURGLARY 2D GARAGE                     | 2600 N WALL ST              | 12/3/2022     | P2          |
| С   | ROBBERY 1D COMMERCIAL                  | 2700 N DIVISION ST          | 11/29/2022    | P2          |
| С   | THEFT 3D SHOPLIFTING                   | 2900 N MONROE ST            | 11/29/2022    | P2          |
| С   | THEFT 3D SHOPLIFTING                   | 1600 W NORTHWEST BLVD       | 12/1/2022     |             |
| С   | THEFT 3D SHOPLIFTING                   | 1600 W NORTHWEST BLVD       | 12/1/2022     |             |
| С   | THEFT 3D VEHICLE PARTS AND ACCESSORIES | 1700 W GRACE AVE            | 12/3/2022     | P2          |
| С   | THEFT OF MOTOR VEHICLE                 | 900 W MANSFIELD AVE         | 11/29/2022    | P1          |
| SPA | <u> </u>                               |                             |               |             |
| С   | THEFT 3D FROM MOTOR VEHICLE            | 300 W NORTH RIVER DR        | 11/29/2022    | P2          |
| С   | THEFT OF MOTOR VEHICLE                 | N MONROE ST / W COLLEGE AVE | 11/28/2022    | P1          |
| SPA | A2WC                                   |                             |               |             |
| Α   | BURGLARY 2D FENCED AREA                | 1700 W BOONE AVE            | 11/28/2022    | P1          |
| С   | BURGLARY 2D GARAGE                     | 1200 W COLLEGE AVE          | 12/1/2022     |             |
| С   | THEFT 2D FROM MOTOR VEHICLE            | 1500 W COLLEGE AVE          | 12/2/2022     |             |
| С   | THEFT 3D ALL OTHER                     | 1500 W HIGHLINE LN          | 11/27/2022    |             |
| С   | THEFT 3D FROM BUILDING                 | 1700 W MALLON AVE           | 12/3/2022     | P2          |
| С   | THEFT 3D FROM BUILDING                 | 1200 W SUMMIT PKWY          | 11/28/2022    |             |
| С   | THEFT OF MOTOR VEHICLE                 | 1100 W AUGUSTA AVE          | 11/28/2022    | P2          |
| SPA | <u> 2WH</u>                            |                             |               |             |
| С   | BURGLARY 2D COMMERCIAL                 | 3400 W WHISTALKS WAY        | 11/28/2022    | P1          |
| С   | THEFT 2D FROM MOTOR VEHICLE            | 1400 N RIVER RIDGE BLVD     | 11/27/2022    | P1          |
| С   | THEFT 3D FROM MOTOR VEHICLE            | 4100 W WHISTALKS WAY        | 11/30/2022    | P2          |
| С   | THEFT OF MOTOR VEHICLE                 | 2800 W ELLIOTT DR           | 11/29/2022    | P1          |