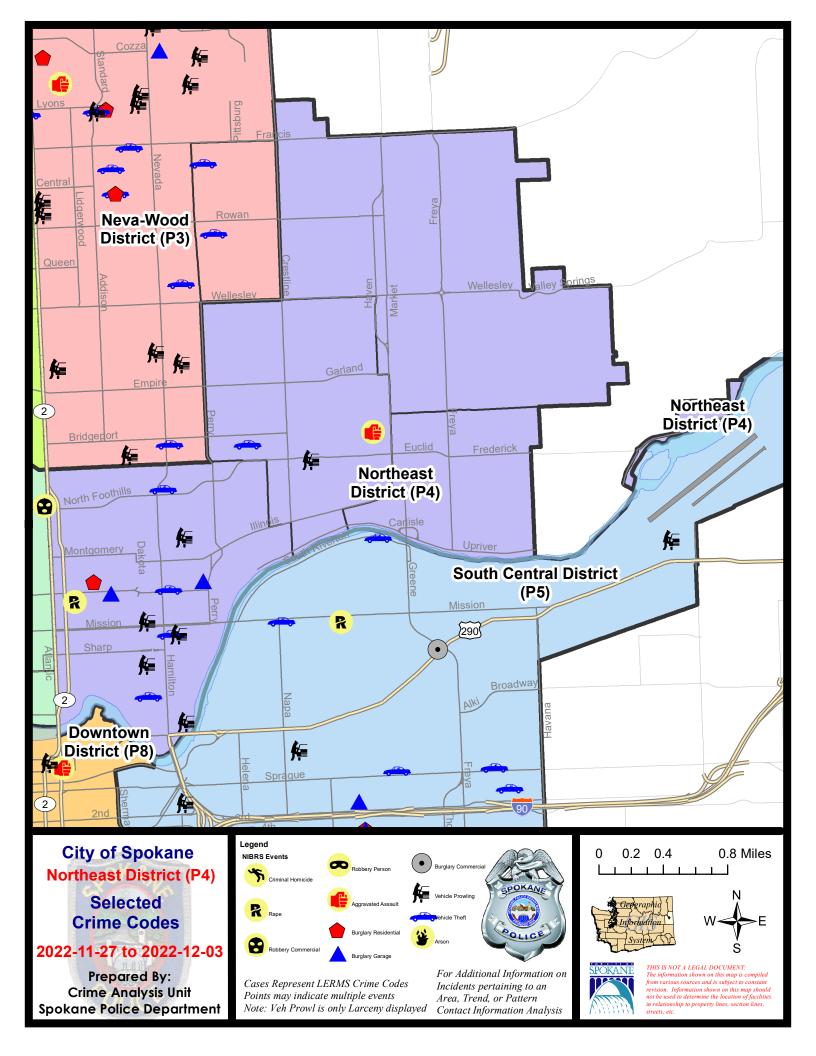

#### **NE - Northeast District (P4)**

#### **Preliminary IBR Counts**

|                                                                                                                                          | 7 Day Comparison            |                             |                                           | 28 Day Comparison            |                                      |                                                                | YTD Comparison                            |                                      |                                                               |
|------------------------------------------------------------------------------------------------------------------------------------------|-----------------------------|-----------------------------|-------------------------------------------|------------------------------|--------------------------------------|----------------------------------------------------------------|-------------------------------------------|--------------------------------------|---------------------------------------------------------------|
| NIBRS Categories (Part 1 Selected)                                                                                                       | Current                     | Prior                       | Percent                                   | Current                      | Prior                                | Percent                                                        | Current                                   | Prior                                | Percent                                                       |
| Violent Criminal Homicide Rape Robbery - Commercial Robbery - Person Aggravated Assault - Non DV Aggravated Assault - DV  Violent Total: | 0 1 0 0 1                   | 0<br>1<br>2<br>0<br>1<br>0  | 0.00%<br>-100.00%<br>-100.00%             | 0<br>2<br>2<br>0<br>4<br>4   | 0<br>1<br>0<br>0<br>9<br>2           | 100.00%<br>-55.56%<br>100.00%                                  | 0<br>25<br>11<br>21<br>91<br>53           | 1<br>32<br>13<br>29<br>77<br>54      | -100.00%<br>-21.88%<br>-15.38%<br>-27.59%<br>18.18%<br>-1.85% |
| Property Burglary - Residential Burglary Garage Burglary Commercial Larceny Vehicle Theft Arson  Property Total:                         | 1<br>2<br>0<br>23<br>5<br>0 | 3<br>1<br>0<br>18<br>5<br>0 | -66.67%<br>100.00%<br>27.78%<br>0.00%     | 6<br>5<br>3<br>91<br>17<br>0 | 15<br>4<br>6<br>114<br>34<br>2       | -60.00%<br>25.00%<br>-50.00%<br>-20.18%<br>-50.00%<br>-100.00% | 138<br>46<br>102<br>1047<br>298<br>12     | 127<br>57<br>71<br>1034<br>210<br>16 | 8.66% -19.30% 43.66% 1.26% 41.90% -25.00%                     |
| Preliminary Part 1 Crime Totals:                                                                                                         | 33                          | 31                          | 6.45%                                     | 134                          | 187                                  | -28.34%                                                        | 1844                                      | 1721                                 | 7.15%                                                         |
| Current 7 Day Period:<br>Current 28 Day Period:<br>Current YTD Day Period:                                                               | 1                           | 1/6/2022                    | - 12/3/2022<br>- 12/3/2022<br>- 12/3/2022 | Prior 28                     | Day Period<br>Day Perio<br>D Period: |                                                                | 11/20/2022 -<br>10/9/2022 -<br>1/1/2021 - | 11/5/2022                            | !                                                             |

#### NE - Northeast District (P4)

| A/C        | Offense Statute                        | Address                        | Reported Date | <u>Dist</u> |
|------------|----------------------------------------|--------------------------------|---------------|-------------|
| <u>SPB</u> | 4 <b>BE</b>                            |                                |               |             |
| С          | ASSAULT 2D                             | 2900 E BRIDGEPORT AVE          | 11/30/2022    | P4          |
| С          | MAIL THEFT                             | 2900 N ALTAMONT ST             | 11/29/2022    | P4          |
| С          | THEFT 2D ALL OTHER                     | 3000 E LIBERTY AVE             | 12/1/2022     | P4          |
| С          | THEFT 3D FROM BUILDING                 | 4100 N COOK ST                 | 11/28/2022    |             |
| С          | THEFT 3D FROM MOTOR VEHICLE            | 3000 N STONE ST                | 12/1/2022     | P4          |
| С          | THEFT 3D VEHICLE PARTS AND ACCESSORIES | 2600 E RICH AVE                | 11/30/2022    | P4          |
| С          | THEFT OF MOTOR VEHICLE                 | N PITTSBURG ST / E LIBERTY AVE | 11/30/2022    | P4          |
| <u>SPB</u> | 34HI                                   |                                |               |             |
| С          | THEFT 2D ALL OTHER                     | 3000 E QUEEN AVE               | 12/1/2022     | P4          |
| С          | THEFT 2D FROM BUILDING                 | 5500 N STONE ST                | 12/3/2022     |             |
| SPB        | 44LO                                   |                                |               |             |
| С          | BURGLARY 2D GARAGE                     | 1200 E BALDWIN AVE             | 11/30/2022    | P4          |
| С          | BURGLARY 2D GARAGE                     | 400 E INDIANA AVE              | 12/1/2022     | P4          |
| С          | RAPE 3D                                |                                | 11/28/2022    | P4          |
| С          | RESIDENTIAL BURGLARY                   | 300 E BALDWIN AVE              | 11/29/2022    | P2          |
| С          | THEFT 1D ALL OTHER                     | 3000 N MAGNOLIA ST             | 12/1/2022     | P4          |
| С          | THEFT 2D ALL OTHER                     | 900 E ERMINA AVE               | 12/1/2022     | P4          |
| С          | THEFT 2D ALL OTHER                     | 2900 N MAYFAIR ST              | 11/30/2022    |             |
| С          | THEFT 2D FROM MOTOR VEHICLE            | 1000 E SINTO AVE               | 11/28/2022    | P4          |
| С          | THEFT 3D ALL OTHER                     | 300 E DESMET AVE               | 11/28/2022    | P4          |
| Α          | THEFT 3D FROM BUILDING                 | 0 E MONTGOMERY AVE             | 11/30/2022    | P3          |
| С          | THEFT 3D FROM BUILDING                 | 1800 N ADDISON ST              | 12/2/2022     |             |
| С          | THEFT 3D FROM MOTOR VEHICLE            | 1000 E TRENT AVE               | 11/27/2022    | P4          |
| С          | THEFT 3D FROM MOTOR VEHICLE            | 700 E BOONE AVE                | 11/29/2022    | P4          |
| С          | THEFT 3D FROM MOTOR VEHICLE            | 2400 N COLUMBUS ST             | 11/29/2022    | P4          |
| С          | THEFT 3D FROM MOTOR VEHICLE            | 700 E MISSION AVE              | 12/2/2022     | P4          |
| С          | THEFT 3D SHOPLIFTING                   | 2000 N DIVISION ST             | 11/29/2022    | P2          |
| С          | THEFT 3D SHOPLIFTING                   | 1700 N DIVISION ST             | 11/27/2022    |             |
| С          | THEFT 3D VEHICLE PARTS AND ACCESSORIES | 1000 E BALDWIN AVE             | 11/28/2022    |             |
| С          | THEFT OF MOTOR VEHICLE                 | 900 E SINTO AVE                | 11/28/2022    | P4          |
| С          | THEFT OF MOTOR VEHICLE                 | 800 N CINCINNATI ST            | 11/28/2022    | P4          |
| С          | THEFT OF MOTOR VEHICLE                 | 900 E NORTH FOOTHILLS DR       | 11/30/2022    | P4          |
| С          | THEFT OF MOTOR VEHICLE                 | 900 E INDIANA AVE              | 12/1/2022     | P4          |
| <u>SPB</u> | 44MI                                   |                                |               |             |
| С          | THEFT 2D ALL OTHER                     | 4200 E BUCKEYE AVE             | 12/1/2022     | P4          |
| С          | THEFT OF A FIREARM ALL OTHER LOCATIONS | 3800 E BUCKEYE AVE             | 11/27/2022    | P4          |