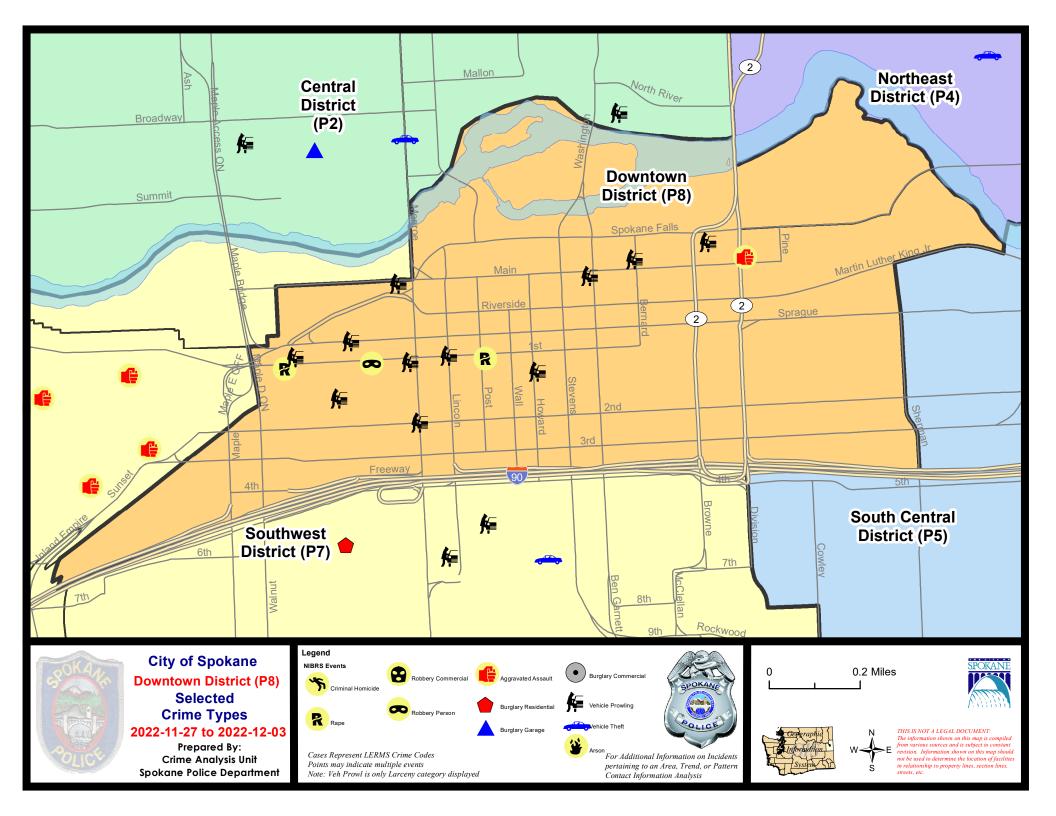

#### DOWNTOWN PRECINCT (P8)

#### **Preliminary IBR Counts**

|           |                                                                                                                  | 7 Da                       | ay Compari                  | ison                                      | 28 Da                      | ay Compai                           | rison                                                    | YT                                        | D Comparis                         | on                                                          |
|-----------|------------------------------------------------------------------------------------------------------------------|----------------------------|-----------------------------|-------------------------------------------|----------------------------|-------------------------------------|----------------------------------------------------------|-------------------------------------------|------------------------------------|-------------------------------------------------------------|
| NIBRS Ca  | ategories (Part 1 Selected)                                                                                      | Current                    | Prior                       | Percent                                   | Current                    | Prior                               | Percent                                                  | Current                                   | Prior                              | Percent                                                     |
| Violent   | Criminal Homicide Rape Robbery - Commercial Robbery - Person Aggravated Assault - Non DV Aggravated Assault - DV | 0<br>2<br>0<br>1<br>1<br>0 | 0<br>1<br>0<br>1<br>2<br>0  | 0.00%<br>-50.00%                          | 0<br>4<br>0<br>2<br>9<br>0 | 0<br>1<br>0<br>3<br>7<br>0          | 300.00%<br>-33.33%<br>28.57%                             | 4<br>32<br>10<br>47<br>102<br>17          | 3<br>23<br>12<br>42<br>108<br>18   | 33.33%<br>39.13%<br>-16.67%<br>11.90%<br>-5.56%<br>-5.56%   |
| Property  | Burglary - Residential Burglary Garage Burglary Commercial Larceny Vehicle Theft Arson                           | 0<br>0<br>0<br>15<br>0     | 0<br>0<br>3<br>22<br>1<br>0 | -100.00%<br>-31.82%<br>-100.00%           | 1<br>1<br>6<br>95<br>6     | 2<br>1<br>6<br>114<br>9             | -50.00%<br>0.00%<br>0.00%<br>-16.67%<br>-33.33%<br>0.00% | 33<br>8<br>83<br>1400<br>128              | 34<br>10<br>110<br>872<br>70<br>18 | -2.94%<br>-20.00%<br>-24.55%<br>60.55%<br>82.86%<br>-55.56% |
|           | Property Total:                                                                                                  | 15                         | 26                          | -42.31%                                   | 110                        | 133                                 | -17.29%                                                  | 1660                                      | 1114                               | 49.01%                                                      |
| Prelimina | ry Part 1 Crime Totals:                                                                                          | 19                         | 30                          | -36.67%                                   | 125                        | 144                                 | -13.19%                                                  | 1872                                      | 1320                               | 41.82%                                                      |
|           | Current 7 Day Period: Current 28 Day Period: Current YTD Day Period:                                             | 1                          | 1/6/2022 -                  | - 12/3/2022<br>- 12/3/2022<br>- 12/3/2022 | Prior 28                   | ay Period<br>Day Perio<br>D Period: |                                                          | 11/20/2022 -<br>10/9/2022 -<br>1/1/2021 - | 11/5/2022                          |                                                             |
|           |                                                                                                                  |                            |                             |                                           |                            |                                     |                                                          | _                                         |                                    |                                                             |