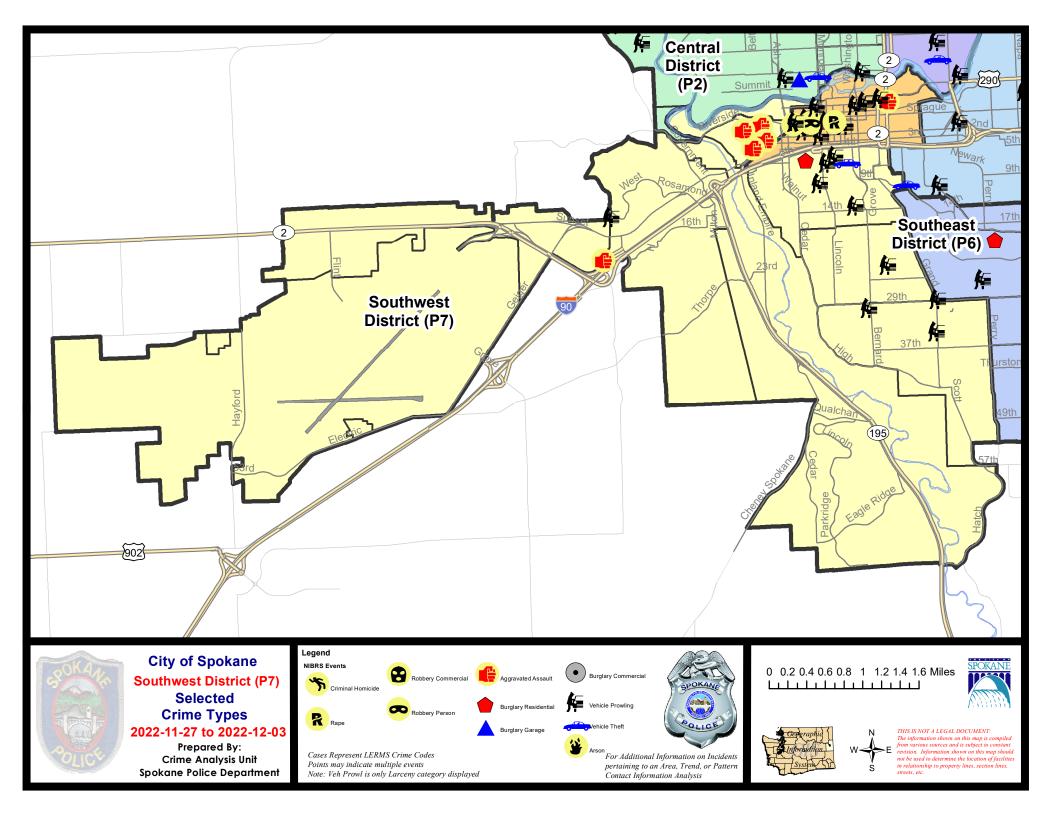

#### **SW - Southwest District (P7)**

#### **Preliminary IBR Counts**

|           |                                                                                                                  | 7 Day Comparison           |                            | 28 Day Comparison                   |                            |                                     | YTD Comparison                                       |                                           |                                |                                                           |
|-----------|------------------------------------------------------------------------------------------------------------------|----------------------------|----------------------------|-------------------------------------|----------------------------|-------------------------------------|------------------------------------------------------|-------------------------------------------|--------------------------------|-----------------------------------------------------------|
| NIBRS Ca  | ntegories (Part 1 Selected)                                                                                      | Current                    | Prior                      | Percent                             | Current                    | Prior                               | Percent                                              | Current                                   | Prior                          | Percent                                                   |
| Violent   | Criminal Homicide Rape Robbery - Commercial Robbery - Person Aggravated Assault - Non DV Aggravated Assault - DV | 1<br>0<br>0<br>0<br>2<br>3 | 0<br>0<br>0<br>0<br>1<br>3 | 100.00%                             | 1<br>0<br>1<br>1<br>5<br>8 | 1<br>3<br>1<br>0<br>6<br>7          | 0.00%<br>-100.00%<br>0.00%<br>-16.67%<br>14.29%      | 3<br>26<br>8<br>19<br>53<br>40            | 3<br>34<br>3<br>12<br>46<br>41 | 0.00%<br>-23.53%<br>166.67%<br>58.33%<br>15.22%<br>-2.44% |
| Property  | Violent Total:  Burglary - Residential                                                                           | 6                          | 2                          | -50.00%                             | 7                          | 18                                  | -11.11%<br>16.67%                                    | 149<br>77                                 | 139                            | 7.19%                                                     |
|           | Burglary Garage Burglary Commercial Larceny Vehicle Theft Arson                                                  | 0<br>0<br>18<br>1<br>0     | 0<br>0<br>21<br>3<br>0     | -14.29%<br>-66.67%                  | 5<br>1<br>79<br>10<br>0    | 8<br>10<br>101<br>32<br>1           | -37.50%<br>-90.00%<br>-21.78%<br>-68.75%<br>-100.00% | 67<br>53<br>1186<br>205<br>8              | 56<br>42<br>980<br>140<br>7    | 19.64%<br>26.19%<br>21.02%<br>46.43%<br>14.29%            |
|           | Property Total:                                                                                                  | 20                         | 26                         | -23.08%                             | 102                        | 158                                 | -35.44%                                              | 1596                                      | 1317                           | 21.18%                                                    |
| Prelimina | ry Part 1 Crime Totals:                                                                                          | 26                         | 30                         | -13.33%                             | 118                        | 176                                 | -32.95%                                              | 1745                                      | 1456                           | 19.85%                                                    |
|           | Current 7 Day Period:<br>Current 28 Day Period:<br>Current YTD Day Period:                                       | 11                         | /6/2022 -                  | 12/3/2022<br>12/3/2022<br>12/3/2022 | Prior 28                   | ay Period<br>Day Perio<br>D Period: |                                                      | 11/20/2022 -<br>10/9/2022 -<br>1/1/2021 - | 11/5/2022                      | 2                                                         |

#### SE - Southwest District (P7)

| A/C | Offense Statute                       | <u>Address</u>               | Reported Date | <u>Dist</u> |
|-----|---------------------------------------|------------------------------|---------------|-------------|
| SPD | <b>07BA</b>                           |                              |               |             |
| С   | ASSAULT 2D                            | 2000 W 4TH AVE               | 12/1/2022     | P8          |
| С   | ASSAULT 2D                            | S ELM ST / W 1ST AVE         | 12/3/2022     | P7          |
| С   | ASSAULT 3D WEAPON OR NEGLIGENT INJURY | 1800 W 3RD AVE               | 11/27/2022    | P8          |
| С   | HARASSMENT FELONY WEAPON INVOLVED     | 2100 W PACIFIC AVE           | 11/30/2022    | P7          |
| С   | MAIL THEFT                            | 2200 W PACIFIC AVE           | 11/30/2022    | P7          |
| С   | THEFT 2D ALL OTHER                    | 1800 W 1ST AVE               | 11/28/2022    | P6          |
| С   | THEFT 3D FROM BUILDING                | 100 S OAK ST                 | 12/1/2022     | P7          |
| SPD | <del>27CH</del>                       |                              |               |             |
| С   | BURGLARY 1D FROM RESIDENCE            | 1200 W 6TH AVE               | 12/2/2022     | P1          |
| С   | THEFT 3D ALL OTHER                    | 700 S ADAMS ST               | 12/3/2022     |             |
| С   | THEFT 3D FROM MOTOR VEHICLE           | 800 W 5TH AVE                | 11/30/2022    | P7          |
| Α   | THEFT 3D FROM MOTOR VEHICLE           | 600 S LINCOLN ST             | 12/1/2022     | P7          |
| С   | THEFT 3D FROM MOTOR VEHICLE           | 500 W 13TH AVE               | 11/30/2022    |             |
| С   | THEFT 3D FROM MOTOR VEHICLE           | 1000 W 9TH AVE               | 12/2/2022     |             |
| С   | THEFT OF MOTOR VEHICLE                | 600 S HOWARD ST              | 11/29/2022    | P7          |
| SPD | 07CS                                  |                              |               |             |
| С   | THEFT 2D SHOPLIFTING                  | 800 E 29TH AVE               | 12/1/2022     | P7          |
| С   | THEFT 3D FROM MOTOR VEHICLE           | 3400 S GRAND BLVD            | 11/27/2022    | P7          |
| С   | THEFT 3D FROM MOTOR VEHICLE           | 2900 S BERNARD ST            | 11/28/2022    | P6          |
| С   | THEFT 3D SHOPLIFTING                  | 800 E 29TH AVE               | 12/2/2022     |             |
| SPE | <u> </u>                              |                              |               |             |
| С   | MURDER 2D                             | 2300 W 16TH AVE              | 12/1/2022     | P7          |
| SPD | <u> </u>                              |                              |               |             |
| С   | MAIL THEFT                            | 900 W 22ND AVE               | 12/1/2022     | P7          |
| С   | THEFT 2D FROM MOTOR VEHICLE           | 2200 S PARK DR               | 11/27/2022    | P7          |
| SPD | <del>27WH</del>                       |                              |               |             |
| С   | DRIVE BY SHOOTING                     | 2000 S ASSEMBLY RD           | 12/3/2022     | P7          |
| С   | THEFT 2D ALL OTHER                    | W SUNSET HWY / S ASSEMBLY RD | 11/27/2022    | P7          |
| С   | THEFT 2D FROM MOTOR VEHICLE           | 1400 S ASSEMBLY RD           | 11/30/2022    | P7          |
| SPD | D7WP                                  |                              |               |             |
| С   | THEFT 2D ALL OTHER                    | 9000 W US 2 HWY              | 11/28/2022    | P7          |
| С   | THEFT 3D ALL OTHER                    | 9000 W US 2 HWY              | 11/30/2022    | P7          |
|     |                                       |                              |               |             |