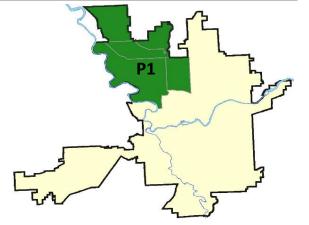

| 1                           | 1/6/2022 -                 | · 12/3/2022<br>· 12/3/2022<br>· 12/3/2022 | Prior 28                   | oay Period<br>Day Perio<br>D Period: |                                                   | 11/20/2022 -<br>10/9/2022 -<br>1/1/2021 - | 11/5/2022                       |                                                          |  |

Prepared by SPD Crime Analysis Office - Monday, December 5, 2022

NOTE: SPD moved from UCR to the NIBRS reporting standard on 10/4/16 following the transition to a new RMS System. Numbers on CompStat reports prior to this date should not be used as a comparison to those on this report. Additional info on these reporting standards can be found on the FBI website: https://ucr.fbi.gov/nibrs-overview





#### NW - Northwest District (P1)



| A/C | Offense Statute                        | <u>Address</u>        | Reported Date | <u>Dist</u> |
|-----|----------------------------------------|-----------------------|---------------|-------------|
| SPA | 1IT                                    |                       |               |             |
| С   | RESIDENTIAL BURGLARY                   | 4400 W BROOKFIELD AVE | 11/28/2022    | P1          |
| С   | THEFT OF A FIREARM FROM MOTOR VEHICLE  | 8500 N FARMDALE ST    | 11/27/2022    | P1          |
| SPA | 1NH                                    |                       |               |             |
| С   | ASSAULT 2D                             | 5300 N MAPLE ST       | 11/29/2022    | P1          |
| Α   | MAIL THEFT