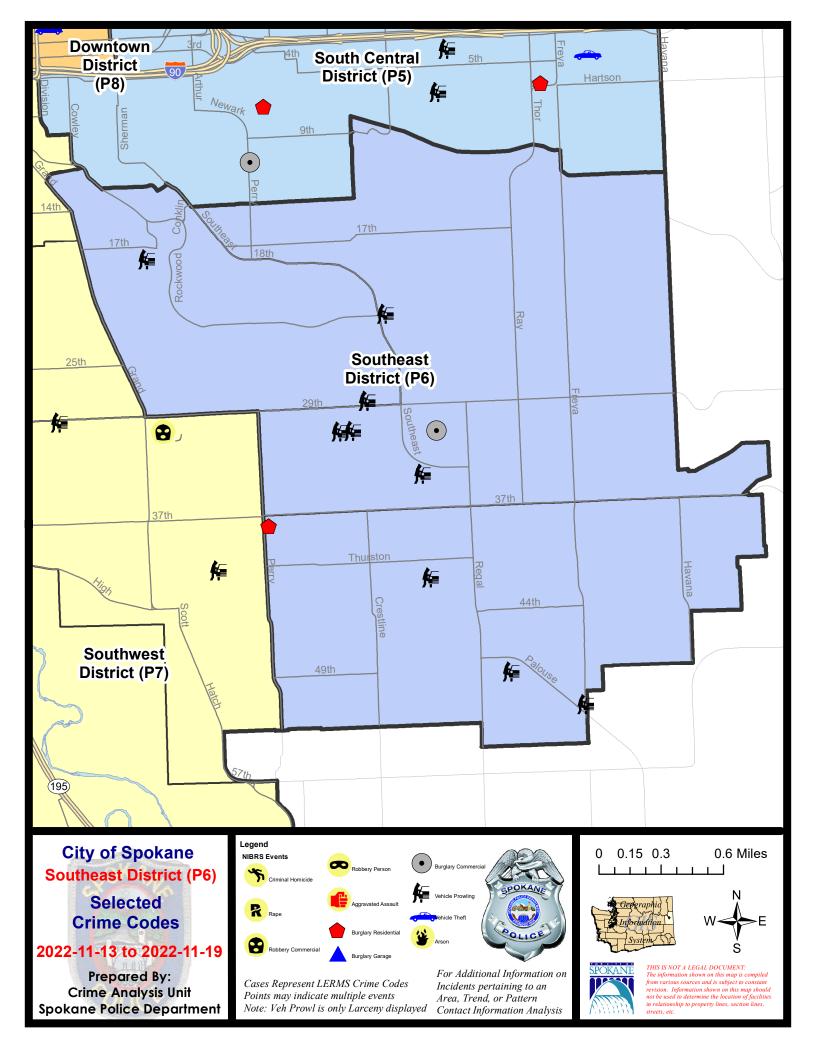

#### SE - Southeast District (P6)

|                                                                            |                                                                                                       | 7 Day Comparison            |                             | 28 Day Comparison                         |                             | YTD Comparison                |                                                                                 |                                          |                                  |                                                          |
|----------------------------------------------------------------------------|-------------------------------------------------------------------------------------------------------|-----------------------------|-----------------------------|-------------------------------------------|-----------------------------|-------------------------------|---------------------------------------------------------------------------------|------------------------------------------|----------------------------------|----------------------------------------------------------|
| NIBRS Ca                                                                   | tegories (Part 1 Selected)                                                                            | Current                     | Prior                       | Percent                                   | Current                     | Prior                         | Percent                                                                         | Current                                  | Prior                            | Percent                                                  |
| Violent                                                                    | Criminal Homicide<br>Rape<br>Robbery - Commercial                                                     | 0                           | 0 0 0                       |                                           | 0<br>2<br>0                 | 0<br>2<br>0                   | 0.00%                                                                           | 0<br>10<br>2                             | 0<br>9<br>2                      | 11.119                                                   |
|                                                                            | Robbery - Person<br>Aggravated Assault - Non DV<br>Aggravated Assault - DV                            | 0<br>0<br>0                 | 0<br>0<br>0                 |                                           | 1<br>1<br>0                 | 1<br>0<br>3                   | 0.00%                                                                           | 8<br>12<br>20                            | 3<br>19<br>18                    | 166.679<br>-36.849<br>11.119                             |
|                                                                            | Violent Total:                                                                                        | 0                           | 0                           |                                           | 4                           | 6                             | -33.33%                                                                         | 52                                       | 51                               | 1.96%                                                    |
| Property                                                                   | Burglary - Residential<br>Burglary Garage<br>Burglary Commercial<br>Larceny<br>Vehicle Theft<br>Arson | 1<br>0<br>1<br>12<br>0<br>0 | 2<br>1<br>0<br>10<br>1<br>0 | -50.00%<br>-100.00%<br>20.00%<br>-100.00% | 8<br>3<br>1<br>46<br>6<br>1 | 3<br>12<br>3<br>56<br>12<br>0 | 166.67%           -75.00%           -66.67%           -17.86%           -50.00% | 68<br>45<br>22<br>536<br>94<br>3         | 52<br>42<br>14<br>443<br>60<br>4 | 30.779<br>7.149<br>57.149<br>20.999<br>56.679<br>-25.009 |
|                                                                            | Property Total:                                                                                       | 14                          | 14                          | 0.00%                                     | 65                          | 86                            | -24.42%                                                                         | 768                                      | 615                              | 24.88%                                                   |
| Preliminary Part 1 Crime Totals:                                           |                                                                                                       | 14                          | 14                          | 0.00%                                     | 69                          | 92                            | -25.00%                                                                         | 820                                      | 666                              | 23.129                                                   |
| Current 7 Day Period:<br>Current 28 Day Period:<br>Current YTD Day Period: |                                                                                                       | 10/                         | 23/2022 -                   | 11/19/2022<br>11/19/2022<br>11/19/2022    |                             | ay Period<br>Day Perio        |                                                                                 | 11/6/2022 -<br>9/25/2022 -<br>1/1/2021 - | 10/22/202                        | 2                                                        |

#### 11/13/2022 TO 11/19/2022

| <u>A/C</u> | <u>Offense Statute</u>      | Address                 | Reported Date | <u>Dist</u> |
|------------|-----------------------------|-------------------------|---------------|-------------|
| <u>SPC</u> | :6LH                        |                         |               |             |
| С          | BURGLARY 2D COMMERCIAL      | 3100 S MT VERNON ST     | 11/14/2022    | P6          |
| С          | THEFT 2D FROM BUILDING      | 2900 S WATERFORD DR     | 11/16/2022    | P6          |
| С          | THEFT 2D FROM MOTOR VEHICLE | 2200 S SOUTHEAST BLVD   | 11/14/2022    | P6          |
| С          | THEFT 2D FROM MOTOR VEHICLE | 3400 S COOK ST          | 11/18/2022    | P6          |
| С          | THEFT 3D FROM MOTOR VEHICLE | 2100 E 30TH AVE         | 11/15/2022    | P6          |
| А          | THEFT 3D FROM MOTOR VEHICLE | 2000 E 30TH AVE         | 11/16/2022    | P6          |
| <u>SPC</u> | <u>GRW</u>                  |                         |               |             |
| С          | THEFT 2D FROM MOTOR VEHICLE | 2200 E 29TH AVE         | 11/15/2022    | P6          |
| С          | THEFT 2D FROM MOTOR VEHICLE | 600 E 18TH AVE          | 11/16/2022    |             |
| С          | THEFT 3D FROM MOTOR VEHICLE | 2200 E 29TH AVE         | 11/15/2022    | P6          |
| <u>SPC</u> | :6SG                        |                         |               |             |
| С          | RESIDENTIAL BURGLARY        | 1400 E 38TH AVE         | 11/17/2022    | P6          |
| С          | THEFT 2D FROM MOTOR VEHICLE | E 51ST AVE / S FREYA ST | 11/16/2022    | P6          |
| С          | THEFT 2D FROM MOTOR VEHICLE | 4100 S STONINGTON LN    | 11/16/2022    |             |
| С          | THEFT 3D FROM MOTOR VEHICLE | 4900 S REGAL ST         | 11/17/2022    |             |
| С          | THEFT 3D SHOPLIFTING        | 3100 E PALOUSE HWY      | 11/13/2022    |             |