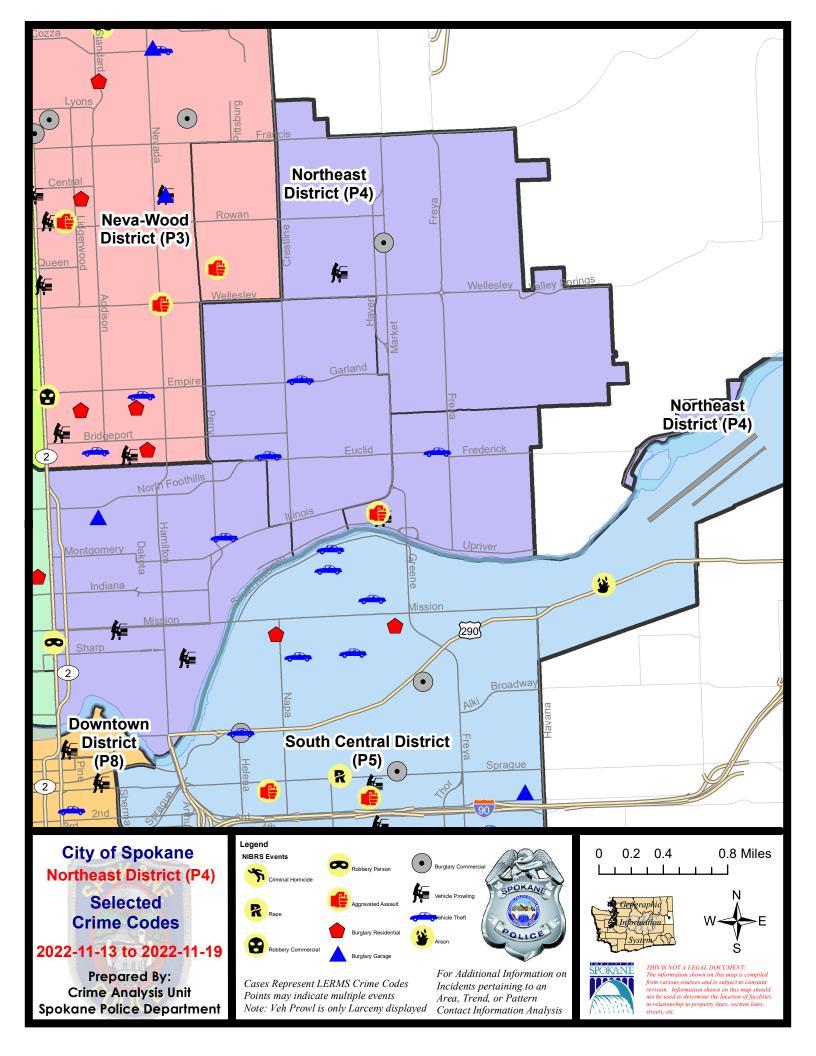

#### **NE - Northeast District (P4)**

|           |                             | 7 Day Comparison |            | 28 Day Comparison |           |           | YTD Comparison |             |           |          |
|-----------|-----------------------------|------------------|------------|-------------------|-----------|-----------|----------------|-------------|-----------|----------|
| NIBRS Ca  | tegories (Part 1 Selected)  | Current          | Prior      | Percent           | Current   | Prior     | Percent        | Current     | Prior     | Percent  |
| Violent   | Criminal Homicide           | 0                | 0          |                   | 0         | 0         |                | 0           | 1         | -100.00% |
|           | Rape                        | 0                | 0          |                   | 1         | 2         | -50.00%        | 23          | 30        | -23.33%  |
|           | Robbery - Commercial        | 0                | 0          |                   | 0         | 0         |                | 9           | 11        | -18.18%  |
|           | Robbery - Person            | 0                | 0          |                   | 0         | 1         | -100.00%       | 21          | 28        | -25.00%  |
|           | Aggravated Assault - Non DV | 0                | 3          | -100.00%          | 9         | 9         | 0.00%          | 90          | 74        | 21.62%   |
|           | Aggravated Assault - DV     | 1                | 2          | -50.00%           | 4         | 6         | -33.33%        | 52          | 51        | 1.96%    |
|           | Violent Total:              | 1                | 5          | -80.00%           | 14        | 18        | -22.22%        | 195         | 195       | 0.00%    |
| Property  | Burglary - Residential      | 0                | 2          | -100.00%          | 11        | 17        | -35.29%        | 134         | 122       | 9.84%    |
|           | Burglary Garage             | 1                | 1          | 0.00%             | 5         | 2         | 150.00%        | 43          | 54        | -20.37%  |
|           | Burglary Commercial         | 1                | 2          | -50.00%           | 4         | 9         | -55.56%        | 101         | 67        | 50.75%   |
|           | Larceny                     | 22               | 27         | -18.52%           | 101       | 123       | -17.89%        | 1005        | 991       | 1.41%    |
|           | Vehicle Theft               | 4                | 3          | 33.33%            | 21        | 35        | -40.00%        | 288         | 195       | 47.69%   |
|           | Arson                       | 0                | 0          |                   | 1         | 1         | 0.00%          | 12          | 16        | -25.00%  |
|           | Property Total:             | 28               | 35         | -20.00%           | 143       | 187       | -23.53%        | 1583        | 1445      | 9.55%    |
| Prelimina | ry Part 1 Crime Totals:     | 29               | 40         | -27.50%           | 157       | 205       | -23.41%        | 1778        | 1640      | 8.41%    |
|           | Current 7 Day Period:       | 11/              | 13/2022 -  | 11/19/2022        | Prior 7 D | ay Period | :              | 11/6/2022 - | 11/12/202 | 2        |
|           | Current 28 Day Period:      | 10/              | 23/2022 -  | 11/19/2022        | Prior 28  | Day Perio | d:             | 9/25/2022 - | 10/22/202 | 2        |
|           | Current YTD Day Period:     | 1                | 1/1/2022 - | 11/19/2022        | Prior YT  | D Period: |                | 1/1/2021 -  | 11/19/202 | 1        |

### **Preliminary IBR Counts**

Prepared by SPD Crime Analysis Office -

Monday, November 21, 2022

**NOTE:** SPD moved from UCR to the NIBRS reporting standard on 10/4/16 following the transition to a new RMS System. <u>Numbers on CompStat reports prior to this date</u> **should not be used as a comparison to those on this report**. Additional info on these reporting standards can be found on the FBI website: https://ucr.fbi.gov/nibrs-overview

## <u>NE - Northeast District (P4)</u> 11/13/2022 TO 11/19/2022

| <u>A/C</u> | Offense Statute                       | Address                     | Reported Date | Dist |
|------------|---------------------------------------|-----------------------------|---------------|------|
| <u>SPB</u> | 34BE                                  |                             |               |      |
| С          | MAIL THEFT                            | 1900 E MARIETTA AVE         | 11/15/2022    | P4   |
| С          | MAIL THEFT                            | 1600 E GLASS AVE            | 11/15/2022    | P4   |
| С          | THEFT 2D ALL OTHER                    | 2800 N CRESTLINE ST         | 11/19/2022    | P4   |
| С          | THEFT 3D SHOPLIFTING                  | 3900 N MARKET ST            | 11/16/2022    |      |
| С          | THEFT 3D SHOPLIFTING                  | 3900 N MARKET ST            | 11/18/2022    |      |
| С          | THEFT 3D SHOPLIFTING                  | 3900 N MARKET ST            | 11/18/2022    |      |
| С          | THEFT OF MOTOR VEHICLE                | 1900 E DALTON AVE           | 11/15/2022    | P3   |
| С          | THEFT OF MOTOR VEHICLE                | 2200 E EMPIRE AVE           | 11/19/2022    | P4   |
| <u>SPB</u> | <u>4HI</u>                            |                             |               |      |
| С          | BURGLARY 2D COMMERCIAL                | 5200 N MARKET ST            | 11/17/2022    | P1   |
| С          | THEFT 1D FROM BUILDING                | 2800 E SANSON AVE           | 11/14/2022    | P4   |
| С          | THEFT 2D FROM BUILDING                | 5200 N MARKET ST            | 11/17/2022    | P1   |
| С          | THEFT 3D CITY FROM BUILDING           | 2900 E BROAD AVE            | 11/16/2022    | P4   |
| С          | THEFT 3D SHOPLIFTING                  | 2100 E WELLESLEY AVE        | 11/17/2022    | P4   |
| С          | THEFT 3D SHOPLIFTING                  | 2100 E WELLESLEY AVE        | 11/17/2022    |      |
| С          | THEFT OF A FIREARM FROM MOTOR VEHICLE | 4900 N LACEY ST             | 11/16/2022    | P4   |
| <u>SPB</u> | 4LO                                   |                             |               |      |
| С          | BURGLARY 2D GARAGE                    | 300 E NORTH FOOTHILLS DR    | 11/18/2022    | P2   |
| С          | THEFT 2D ALL OTHER                    | 700 N DIVISION ST           | 11/15/2022    | P4   |
| С          | THEFT 2D ALL OTHER                    | 900 N DIVISION ST           | 11/17/2022    | P2   |
| С          | THEFT 2D FROM MOTOR VEHICLE           | 500 E MISSION AVE           | 11/15/2022    | P4   |
| С          | THEFT 3D ALL OTHER                    | 800 N CINCINNATI ST         | 11/13/2022    |      |
| С          | THEFT 3D ALL OTHER                    | 1000 N HAMILTON ST          | 11/14/2022    |      |
| С          | THEFT 3D ALL OTHER                    | 700 E DESMET AVE            | 11/17/2022    |      |
| С          | THEFT 3D FROM MOTOR VEHICLE           | 1000 E BOONE AVE            | 11/14/2022    |      |
| С          | THEFT 3D SHOPLIFTING                  | 2000 N HAMILTON ST          | 11/13/2022    | P4   |
| С          | THEFT OF MOTOR VEHICLE                | 2400 N HOGAN ST             | 11/19/2022    | P1   |
| <u>SPB</u> | 4 <b>MI</b>                           |                             |               |      |
| С          | ASSAULT 2D                            | 2900 E JACKSON AVE          | 11/16/2022    | P2   |
| С          | THEFT 3D ALL OTHER                    | 4200 E FREDERICK AVE        | 11/19/2022    |      |
| С          | THEFT 3D FROM MOTOR VEHICLE           | E JACKSON AVE / N HAVEN ST  | 11/13/2022    |      |
| С          | THEFT OF MOTOR VEHICLE                | E EUCLID AVE / N FERRALL ST | 11/16/2022    | P4   |