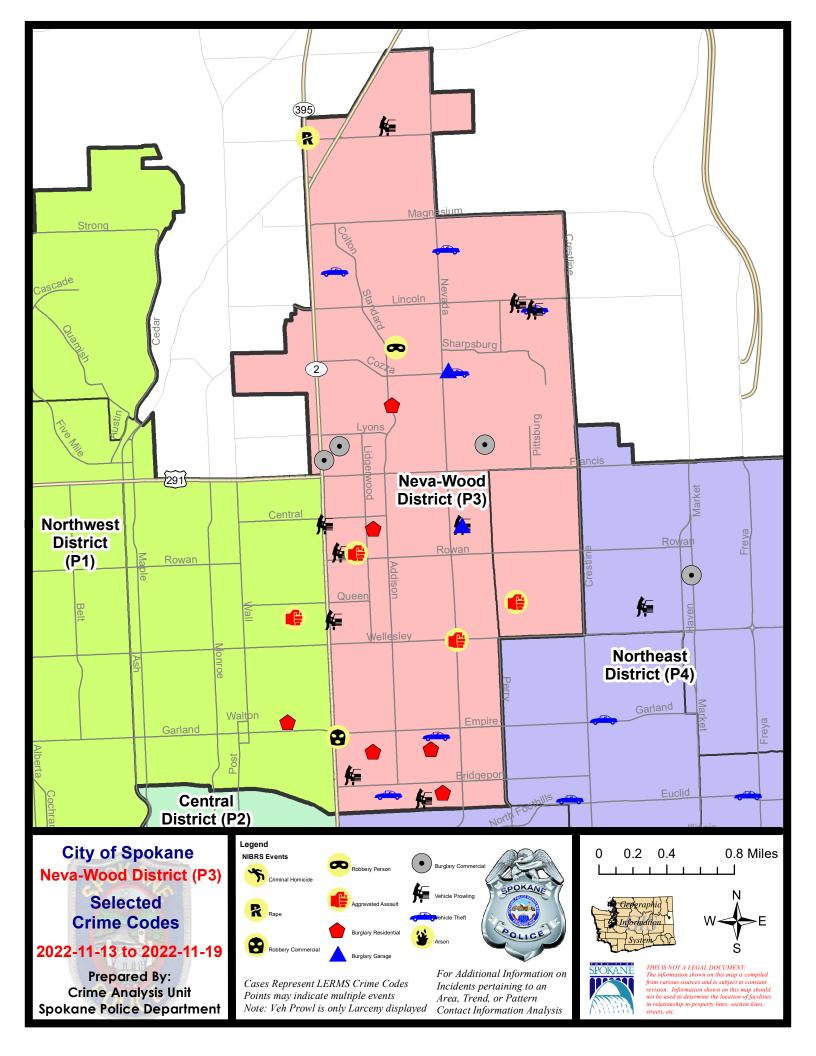

#### NE - Neva-Wood District (P3)

#### 11/13/2022 TO 11/19/2022

| <u>A/C</u> | Offense Statute                        | Address              | Reported Date | <u>Dist</u> |
|------------|----------------------------------------|----------------------|---------------|-------------|
| <u>SPB</u> | <u>3NL</u>                             |                      |               |             |
| С          | ASSAULT 2D                             | 1000 E WELLESLEY AVE | 11/16/2022    | P4          |
| С          | ASSAULT 2D                             | 200 E ROWAN AVE      | 11/16/2022    | P2          |
| С          | BURGLARY 1D FROM RESIDENCE             | 300 E COLUMBIA AVE   | 11/19/2022    | P3          |
| А          | BURGLARY 2D COMMERCIAL                 | 6400 N DIVISION ST   | 11/16/2022    | P3          |
| С          | BURGLARY 2D COMMERCIAL                 | 6600 N DIVISION ST   | 11/16/2022    | P1          |
| С          | BURGLARY 2D COMMERCIAL                 | 6500 N PERRY ST      | 11/17/2022    | P4          |
| С          | BURGLARY 2D GARAGE                     | 1000 E COZZA DR      | 11/13/2022    | P3          |
| С          | BURGLARY 2D GARAGE                     | 1100 E COLUMBIA AVE  | 11/14/2022    | P4          |
| С          | MAIL THEFT                             | 300 E DALTON AVE     | 11/16/2022    | P3          |
| С          | RAPE OF A CHILD 1D                     |                      | 11/14/2022    | P3          |
| С          | RESIDENTIAL BURGLARY                   | 3600 N LIDGERWOOD ST | 11/13/2022    | P3          |
| С          | RESIDENTIAL BURGLARY                   | 700 E KIERNAN AVE    | 11/14/2022    | P4          |
| С          | RESIDENTIAL BURGLARY                   | 800 E LIBERTY AVE    | 11/14/2022    | P4          |
| С          | RESIDENTIAL BURGLARY                   | 600 E WEDGEWOOD AVE  | 11/18/2022    | P4          |
| С          | ROBBERY 1D PERSON                      | 600 E GRETA AVE      | 11/15/2022    | P3          |
| С          | ROBBERY 2D COMMERCIAL                  | 0 E EMPIRE AVE       | 11/16/2022    | P2          |
| С          | THEFT 2D FROM BUILDING                 | 9700 N NEWPORT HWY   | 11/13/2022    | P3          |
| С          | THEFT 2D FROM BUILDING                 | 6100 N MAYFAIR ST    | 11/18/2022    |             |
| С          | THEFT 2D FROM MOTOR VEHICLE            | 1700 E LINCOLN RD    | 11/15/2022    | P3          |
| С          | THEFT 2D FROM MOTOR VEHICLE            | 5800 N DIVISION ST   | 11/16/2022    | P3          |
| С          | THEFT 2D FROM MOTOR VEHICLE            | 600 E HOLLAND AVE    | 11/17/2022    | P3          |
| С          | THEFT 2D FROM MOTOR VEHICLE            | 5500 N DIVISION ST   | 11/18/2022    | P3          |
| С          | THEFT 2D SHOPLIFTING                   | 6600 N DIVISION ST   | 11/14/2022    | P4          |
| С          | THEFT 2D SHOPLIFTING                   | 9900 N NEWPORT HWY   | 11/16/2022    |             |
| С          | THEFT 2D SHOPLIFTING                   | 4700 N DIVISION ST   | 11/19/2022    |             |
| С          | THEFT 2D VEHICLE PARTS AND ACCESSORIES | 1000 E COZZA DR      | 11/18/2022    | P3          |
| С          | THEFT 2D VEHICLE PARTS AND ACCESSORIES | 1200 E LYONS AVE     | 11/18/2022    | P3          |
| С          | THEFT 3D ALL OTHER                     | 900 E ROCKWELL AVE   | 11/19/2022    | P3          |
| С          | THEFT 3D ALL OTHER                     | 500 E LIBERTY AVE    | 11/15/2022    |             |
| С          | THEFT 3D ALL OTHER                     | 200 E WALTON AVE     | 11/15/2022    |             |
| С          | THEFT 3D ALL OTHER                     | 6000 N LIDGERWOOD ST | 11/14/2022    |             |
| С          | THEFT 3D ALL OTHER                     | 0 E WALTON AVE       | 11/19/2022    |             |
| С          | THEFT 3D FROM BUILDING                 | 6600 N DIVISION ST   | 11/16/2022    | P1          |
| С          | THEFT 3D FROM BUILDING                 | 6500 N NEVADA ST     | 11/15/2022    | P3          |
| С          | THEFT 3D FROM BUILDING                 | 9600 N NEWPORT HWY   | 11/17/2022    | P4          |
| С          | THEFT 3D FROM MOTOR VEHICLE            | 1100 E COLUMBIA AVE  | 11/14/2022    | P4          |
| С          | THEFT 3D FROM MOTOR VEHICLE            | 1700 E LINCOLN RD    | 11/15/2022    | P3          |
| С          | THEFT 3D FROM MOTOR VEHICLE            | 0 E COURTLAND AVE    | 11/18/2022    | P3          |

For protection of victim privacy, the entire address on sexual assault crimes has been redacted.

| <u>A/C</u> | Offense Statute                        | Address                     | Reported Date | Dist |
|------------|----------------------------------------|-----------------------------|---------------|------|
| С          | THEFT 3D FROM MOTOR VEHICLE            | 4700 N DIVISION ST          | 11/14/2022    |      |
| С          | THEFT 3D FROM MOTOR VEHICLE            | 600 E DALTON AVE            | 11/16/2022    |      |
| С          | THEFT 3D SHOPLIFTING                   | 9600 N NEWPORT HWY          | 11/13/2022    | P4   |
| С          | THEFT 3D SHOPLIFTING                   | 9700 N NEWPORT HWY          | 11/14/2022    | P1   |
| С          | THEFT 3D SHOPLIFTING                   | 6600 N DIVISION ST          | 11/16/2022    | P4   |
| С          | THEFT 3D SHOPLIFTING                   | 9200 N COLTON ST            | 11/16/2022    | P3   |
| С          | THEFT 3D SHOPLIFTING                   | 9600 N NEWPORT HWY          | 11/19/2022    | P4   |
| С          | THEFT 3D SHOPLIFTING                   | 5600 N DIVISION ST          | 11/19/2022    | P3   |
| С          | THEFT 3D SHOPLIFTING                   | 9600 N NEWPORT HWY          | 11/15/2022    |      |
| С          | THEFT 3D SHOPLIFTING                   | 9600 N NEWPORT HWY          | 11/15/2022    |      |
| С          | THEFT 3D SHOPLIFTING                   | 9600 N DIVISION ST          | 11/16/2022    |      |
| С          | THEFT 3D SHOPLIFTING                   | 9600 N NEWPORT HWY          | 11/17/2022    |      |
| С          | THEFT 3D SHOPLIFTING                   | 9600 N NEWPORT HWY          | 11/17/2022    |      |
| С          | THEFT 3D SHOPLIFTING                   | N DIVISION ST / E ROWAN AVE | 11/18/2022    |      |
| С          | THEFT 3D SHOPLIFTING                   | 9600 N NEWPORT HWY          | 11/18/2022    |      |
| С          | THEFT 3D SHOPLIFTING                   | 9100 N NEWPORT HWY          | 11/18/2022    |      |
| С          | THEFT 3D SHOPLIFTING                   | 9600 N NEWPORT HWY          | 11/19/2022    |      |
| С          | THEFT 3D SHOPLIFTING                   | 9600 N NEWPORT HWY          | 11/19/2022    |      |
| С          | THEFT 3D SHOPLIFTING                   | 9100 N NEWPORT HWY          | 11/19/2022    |      |
| С          | THEFT 3D VEHICLE PARTS AND ACCESSORIES | 6100 N ADDISON ST           | 11/19/2022    | P3   |
| С          | THEFT OF A FIREARM FROM BUILDING       | 600 E WEDGEWOOD AVE         | 11/18/2022    | P4   |
| Α          | THEFT OF MOTOR VEHICLE                 | 1700 E LINCOLN RD           | 11/15/2022    | P3   |
| С          | THEFT OF MOTOR VEHICLE                 | 400 E LIBERTY AVE           | 11/16/2022    | P4   |
| С          | THEFT OF MOTOR VEHICLE                 | 1100 E COZZA DR             | 11/16/2022    | P4   |
| А          | THEFT OF MOTOR VEHICLE                 | 700 E PROVIDENCE AVE        | 11/16/2022    | P3   |
| С          | THEFT OF MOTOR VEHICLE                 | 8100 N COLTON ST            | 11/17/2022    | P4   |
| С          | THEFT OF MOTOR VEHICLE                 | 8400 N NEVADA ST            | 11/19/2022    | P4   |
| <u>SPB</u> | <u>3WH</u>                             |                             |               |      |
| С          | ASSAULT 2D                             | 5000 N HELENA ST            | 11/19/2022    | P4   |
| С          | THEFT 3D ALL OTHER                     | E NEBRASKA AVE / N PERRY ST | 11/19/2022    | P4   |
| С          | THEFT 3D ALL OTHER                     | 1800 E BISMARK AVE          | 11/14/2022    |      |