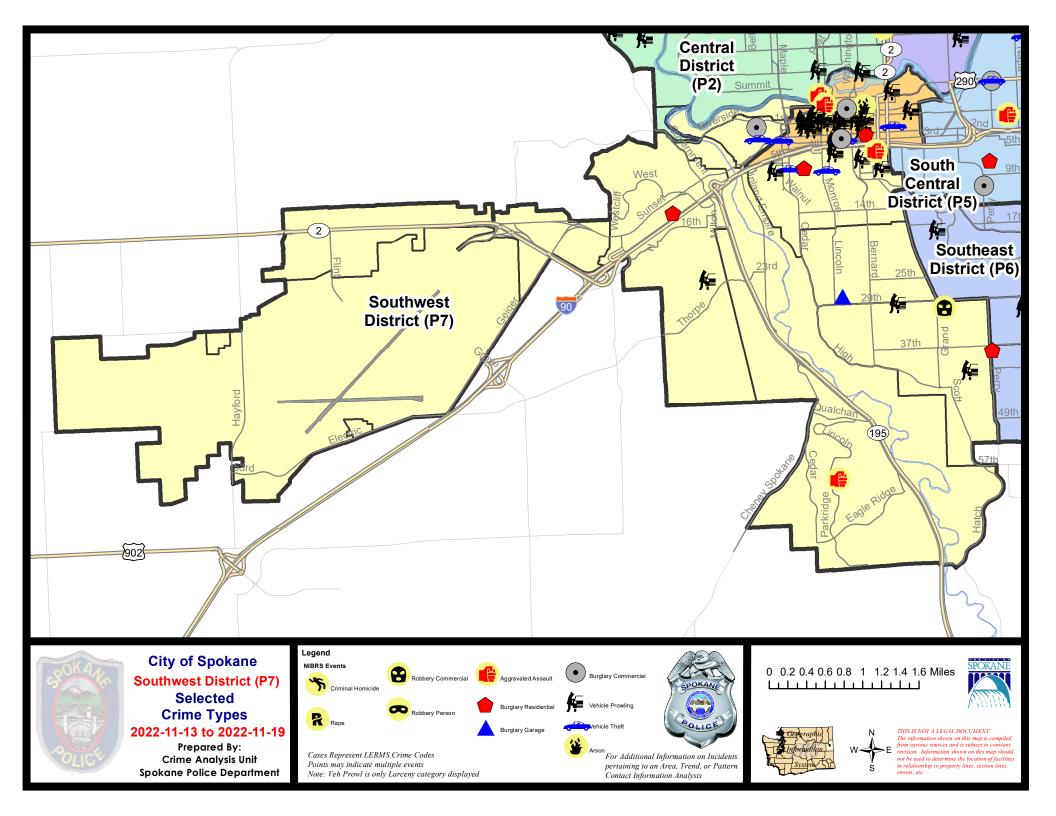

#### SW - Southwest District (P7)

|                                  |                             | 7 Day Comparison        |            | 28 Day Comparison   |          | YTD Comparison         |          |             |           |         |
|----------------------------------|-----------------------------|-------------------------|------------|---------------------|----------|------------------------|----------|-------------|-----------|---------|
| NIBRS Ca                         | ategories (Part 1 Selected) | Current                 | Prior      | Percent             | Current  | Prior                  | Percent  | Current     | Prior     | Percent |
| Violent                          | Criminal Homicide           | 0                       | 0          |                     | 1        | 0                      |          | 2           | 2         | 0.00%   |
|                                  | Rape                        | 0                       | 0          |                     | 1        | 2                      | -50.00%  | 26          | 33        | -21.21% |
|                                  | Robbery - Commercial        | 1                       | 0          |                     | 2        | 0                      |          | 8           | 3         | 166.67% |
|                                  | Robbery - Person            | 0                       | 1          | -100.00%            | 1        | 1                      | 0.00%    | 19          | 11        | 72.73%  |
|                                  | Aggravated Assault - Non DV | 1                       | 1          | 0.00%               | 5        | 3                      | 66.67%   | 50          | 46        | 8.70%   |
|                                  | Aggravated Assault - DV     | 1                       | 1          | 0.00%               | 7        | 3                      | 133.33%  | 34          | 41        | -17.07% |
|                                  | Violent Total:              | 3                       | 3          | 0.00%               | 17       | 9                      | 88.89%   | 139         | 136       | 2.21%   |
| Property                         | Burglary - Residential      | 2                       | 2          | 0.00%               | 5        | 7                      | -28.57%  | 73          | 85        | -14.12% |
|                                  | Burglary Garage             | 1                       | 3          | -66.67%             | 11       | 6                      | 83.33%   | 66          | 51        | 29.41%  |
|                                  | Burglary Commercial         | 1                       | 0          |                     | 8        | 5                      | 60.00%   | 53          | 41        | 29.27%  |
|                                  | Larceny                     | 20                      | 20         | 0.00%               | 82       | 117                    | -29.91%  | 1149        | 911       | 26.13%  |
|                                  | Vehicle Theft               | 3                       | 3          | 0.00%               | 18       | 28                     | -35.71%  | 202         | 130       | 55.38%  |
|                                  | Arson                       | 0                       | 0          |                     | 0        | 1                      | -100.00% | 8           | 7         | 14.29%  |
|                                  | Property Total:             | 27                      | 28         | -3.57%              | 124      | 164                    | -24.39%  | 1551        | 1225      | 26.61%  |
| Preliminary Part 1 Crime Totals: |                             | 30                      | 31         | -3.23%              | 141      | 173                    | -18.50%  | 1690        | 1361      | 24.17%  |
| Current 7 Day Period:            |                             | 11/13/2022 - 11/19/2022 |            | Prior 7 Day Period: |          | 11/6/2022 - 11/12/2022 |          |             |           |         |
|                                  | Current 28 Day Period:      | 10/                     | /23/2022 - | 11/19/2022          | Prior 28 | Day Perio              | d:       | 9/25/2022 - | 10/22/202 | 22      |
|                                  | Current YTD Day Period:     |                         | 1/1/2022 - | 11/19/2022          | Prior YT | D Period:              |          | 1/1/2021 -  | 11/19/202 | 21      |
|                                  |                             |                         |            |                     |          |                        |          |             |           |         |

SE - Southwest District (P7)

#### 11/13/2022 TO 11/19/2022

| <u>A/C</u>       | Offense Statute                            | <u>Address</u>          | Reported Date | <u>Dist</u> |
|------------------|--------------------------------------------|-------------------------|---------------|-------------|
| <u>SPC</u>       | 07BA                                       |                         |               |             |
| С                | BURGLARY 2D COMMERCIAL                     | 1900 W 1ST AVE          | 11/17/2022    | P7          |
| С                | TAKING MOTOR VEHICLE WITHOUT PERMISSION 1D | 1900 W 2ND AVE          | 11/14/2022    | P7          |
| SPD              | 97CH                                       |                         |               |             |
| с                | ASSAULT 2D                                 | 100 W 5TH AVE           | 11/17/2022    | P7          |
| А                | MAIL THEFT                                 | 600 W 7TH AVE           | 11/14/2022    | P7          |
| С                | RESIDENTIAL BURGLARY                       | 600 S ADAMS ST          | 11/15/2022    | P7          |
| С                | TAKING MOTOR VEHICLE WITHOUT PERMISSION 2D | 900 W LINCOLN PL        | 11/15/2022    | P7          |
| С                | THEFT 2D FROM MOTOR VEHICLE                | 800 W 5TH AVE           | 11/13/2022    | P7          |
| С                | THEFT 3D ALL OTHER                         | 1400 S LINCOLN ST       | 11/13/2022    |             |
| С                | THEFT 3D FROM MOTOR VEHICLE                | 800 W 5TH AVE           | 11/13/2022    | P7          |
| С                | THEFT 3D FROM MOTOR VEHICLE                | 100 W 8TH AVE           | 11/17/2022    | P7          |
| С                | THEFT 3D FROM MOTOR VEHICLE                | 700 S ASH ST            | 11/15/2022    |             |
| С                | THEFT 3D FROM MOTOR VEHICLE                | 300 W 6TH AVE           | 11/19/2022    |             |
| С                | THEFT 3D VEHICLE PARTS AND ACCESSORIES     | 1200 S MCCLELLAN ST     | 11/15/2022    |             |
| С                | THEFT OF MOTOR VEHICLE                     | W 7TH AVE / S WALNUT ST | 11/14/2022    | P6          |
| SPD              | 97CS                                       |                         |               |             |
| С                | SHOPLIFTING USE FORCE TO FLEE ROBBERY      | 800 E 29TH AVE          | 11/13/2022    | P6          |
| С                | THEFT 3D ALL OTHER                         | 3200 S HOWARD ST        | 11/16/2022    |             |
| С                | THEFT 3D FROM MOTOR VEHICLE                | 0 E 29TH AVE            | 11/15/2022    | P7          |
| С                | THEFT 3D FROM MOTOR VEHICLE                | 1000 E THURSTON AVE     | 11/18/2022    | P7          |
| С                | THEFT 3D SHOPLIFTING                       | 800 E 29TH AVE          | 11/16/2022    | P7          |
| С                | THEFT 3D SHOPLIFTING                       | 800 E 29TH AVE          | 11/14/2022    |             |
| <u>SPC</u>       | 97GT                                       |                         |               |             |
| С                | THEFT 2D FROM MOTOR VEHICLE                | 2400 S CANYON WOODS LN  | 11/13/2022    | P7          |
| SPD              | 07LC                                       |                         |               |             |
| С                | ASSAULT 2D                                 | 900 W CHAPERON PEAK DR  | 11/18/2022    | P7          |
| SPD              | 97MC                                       |                         |               |             |
| С                | BURGLARY 2D GARAGE                         | 2700 S POST ST          | 11/15/2022    | P7          |
| С                | THEFT 1D ALL OTHER                         | 800 W 27TH AVE          | 11/19/2022    |             |
| С                | THEFT 3D FROM BUILDING                     | 400 W 20TH AVE          | 11/16/2022    | P7          |
| С                | THEFT 3D SHOPLIFTING                       | 2800 S GRAND BLVD       | 11/14/2022    |             |
| С                | THEFT 3D SHOPLIFTING                       | 2800 S GRAND BLVD       | 11/17/2022    |             |
| С                | THEFT 3D SHOPLIFTING                       | 2800 S GRAND BLVD       | 11/19/2022    |             |
| SPD              | 9 <u>7WH</u>                               |                         |               |             |
| <u>ог в</u><br>С | RESIDENTIAL BURGLARY                       | 3200 W NORTH LOOP AVE   | 11/17/2022    | P7          |
|                  |                                            |                         |               | .,          |