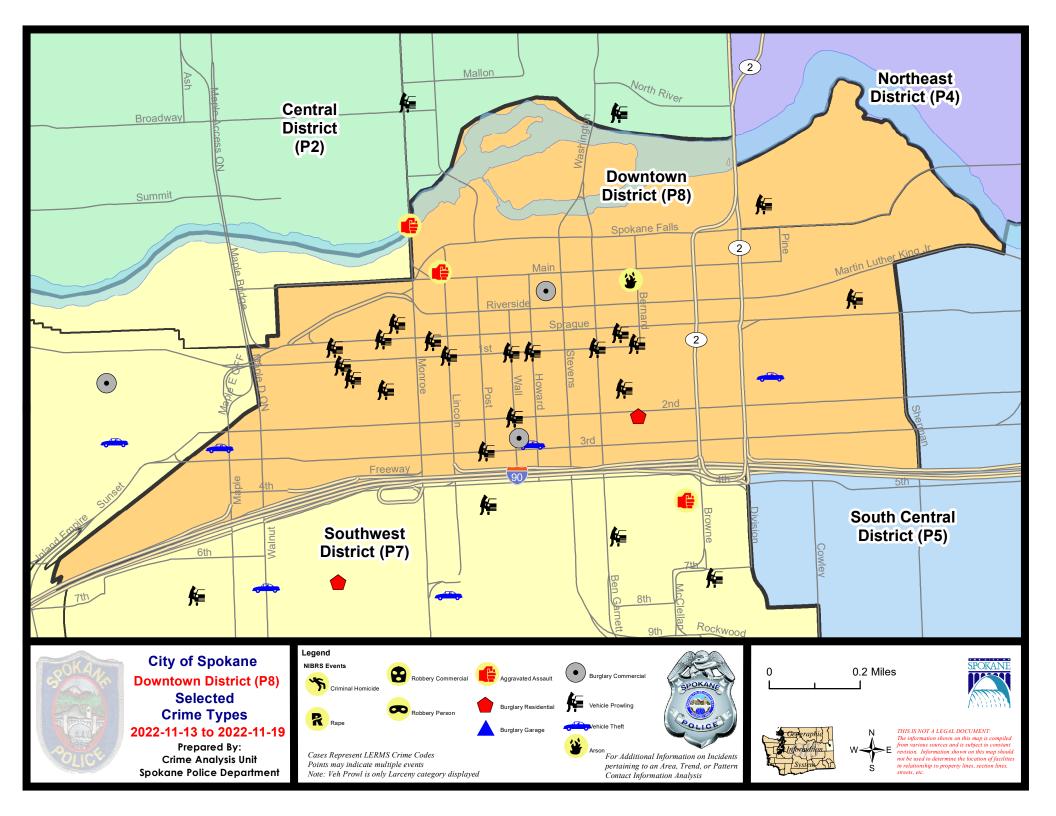

# SPOKANE POLICE DEPARTMENT DOWNTOWN Police Service Area

**PSA Commander** 

**Captain David Singley** 

DOWNTOWN PRECINCT (P8)

### **Preliminary IBR Counts**

|                                  |                                                                                                                                 | 7 Da                        | 7 Day Comparison           |                                              | 28 Day Comparison            |                                      |                                                      | YTD Comparison                           |                                   |                                                            |
|----------------------------------|---------------------------------------------------------------------------------------------------------------------------------|-----------------------------|----------------------------|----------------------------------------------|------------------------------|--------------------------------------|------------------------------------------------------|------------------------------------------|-----------------------------------|------------------------------------------------------------|
| NIBRS Ca                         | tegories (Part 1 Selected)                                                                                                      | Current                     | Prior                      | Percent                                      | Current                      | Prior                                | Percent                                              | Current                                  | Prior                             | Percent                                                    |
| Violent                          | Criminal Homicide<br>Rape<br>Robbery - Commercial<br>Robbery - Person<br>Aggravated Assault - Non DV<br>Aggravated Assault - DV | 0<br>0<br>0<br>2<br>0       | 0<br>1<br>0<br>0<br>5<br>0 | -100.00%<br>-60.00%                          | 0<br>1<br>0<br>1<br>9<br>0   | 0<br>2<br>1<br>5<br>8<br>1           | -50.00%<br>-100.00%<br>-80.00%<br>12.50%<br>-100.00% | 4<br>29<br>10<br>45<br>100<br>17         | 3<br>21<br>12<br>39<br>106<br>17  | 33.33%<br>38.10%<br>-16.67%<br>15.38%<br>-5.66%<br>0.00%   |
|                                  | Violent Total:                                                                                                                  | 2                           | 6                          | -66.67%                                      | 11                           | 17                                   | -35.29%                                              | 205                                      | 198                               | 3.54%                                                      |
| Property                         | Burglary - Residential<br>Burglary Garage<br>Burglary Commercial<br>Larceny<br>Vehicle Theft<br>Arson                           | 1<br>0<br>2<br>27<br>3<br>1 | 0<br>0<br>33<br>2<br>0     | -18.18%<br>50.00%                            | 2<br>1<br>5<br>118<br>9<br>1 | 2<br>0<br>6<br>120<br>13<br>1        | 0.00%<br>-16.67%<br>-1.67%<br>-30.77%<br>0.00%       | 33<br>7<br>79<br>1365<br>127<br>8        | 32<br>8<br>106<br>833<br>68<br>16 | 3.13%<br>-12.50%<br>-25.47%<br>63.87%<br>86.76%<br>-50.00% |
|                                  | Property Total:                                                                                                                 | 34                          | 35                         | -2.86%                                       | 136                          | 142                                  | -4.23%                                               | 1619                                     | 1063                              | 52.30%                                                     |
| Preliminary Part 1 Crime Totals: |                                                                                                                                 | 36                          | 41                         | -12.20%                                      | 147                          | 159                                  | -7.55%                                               | 1824                                     | 1261                              | 44.65%                                                     |
|                                  | Current 7 Day Period:<br>Current 28 Day Period:<br>Current YTD Day Period:                                                      | 10/                         | 23/2022                    | - 11/19/2022<br>- 11/19/2022<br>- 11/19/2022 | Prior 28                     | Day Period<br>Day Perio<br>D Period: |                                                      | 11/6/2022 -<br>9/25/2022 -<br>1/1/2021 - |                                   | 2                                                          |

#### SW - Downtown District (P8)