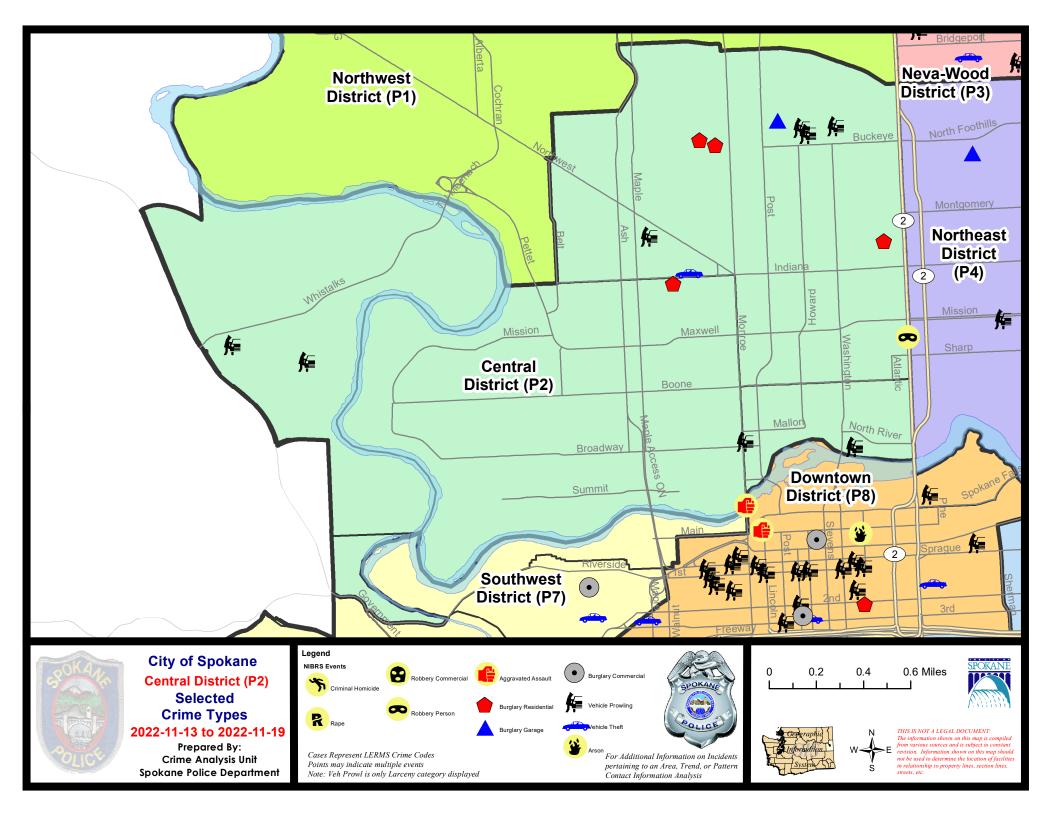

NW - Central District (P2)

### 11/13/2022 TO 11/19/2022

| <u>A/C</u> | Offense Statute                        | Address                 | Reported Date | Dist |
|------------|----------------------------------------|-------------------------|---------------|------|
| <u>SP</u>  | 2EG                                    |                         |               |      |
| С          | BURGLARY 2D GARAGE                     | 700 W WAVERLY PL        | 11/15/2022    | P2   |
| С          | RESIDENTIAL BURGLARY                   | 2800 N JEFFERSON ST     | 11/17/2022    | P1   |
| С          | RESIDENTIAL BURGLARY                   | 100 W KNOX AVE          | 11/17/2022    | P1   |
| С          | RESIDENTIAL BURGLARY                   | 1000 W GRACE AVE        | 11/18/2022    | P1   |
| С          | ROBBERY 1D PERSON                      | 1400 N DIVISION ST      | 11/16/2022    | P5   |
| С          | THEFT 1D FROM BUILDING                 | 1700 N DIVISION ST      | 11/14/2022    | P2   |
| А          | THEFT 3D FROM MOTOR VEHICLE            | 500 W CLEVELAND AVE     | 11/19/2022    | P2   |
| Α          | THEFT 3D FROM MOTOR VEHICLE            | 500 W CLEVELAND AVE     | 11/19/2022    | P2   |
| С          | THEFT 3D FROM MOTOR VEHICLE            | 300 W CLEVELAND AVE     | 11/19/2022    |      |
| С          | THEFT 3D SHOPLIFTING                   | 1600 W NORTHWEST BLVD   | 11/19/2022    | P1   |
| С          | THEFT 3D SHOPLIFTING                   | 1700 W NORTHWEST BLVD   | 11/14/2022    |      |
| С          | THEFT 3D VEHICLE PARTS AND ACCESSORIES | 2700 N DIVISION ST      | 11/14/2022    | P2   |
| С          | THEFT 3D VEHICLE PARTS AND ACCESSORIES | 700 W BOONE AVE         | 11/15/2022    | P4   |
| С          | THEFT OF A FIREARM FROM MOTOR VEHICLE  | 1500 W MANSFIELD AVE    | 11/16/2022    | P2   |
| А          | THEFT OF MOTOR VEHICLE                 | 1200 W INDIANA AVE      | 11/13/2022    | P1   |
| <u>SPA</u> | 2RS                                    |                         |               |      |
| С          | THEFT 2D FROM MOTOR VEHICLE            | 800 N MONROE ST         | 11/18/2022    | P2   |
| С          | THEFT 3D FROM MOTOR VEHICLE            | 300 W NORTH RIVER DR    | 11/19/2022    | P2   |
| С          | THEFT 3D FROM MOTOR VEHICLE            | 300 W NORTH RIVER DR    | 11/19/2022    |      |
| С          | THEFT 3D SHOPLIFTING                   | 900 N DIVISION ST       | 11/13/2022    |      |
| <u>SPA</u> | 2WC                                    |                         |               |      |
| С          | RESIDENTIAL BURGLARY                   | 1800 N CEDAR ST         | 11/15/2022    | P1   |
| <u>SPA</u> | <u>2WH</u>                             |                         |               |      |
| С          | THEFT 2D FROM MOTOR VEHICLE            | 1600 N RIVER RIDGE BLVD | 11/14/2022    | P2   |
| С          | THEFT 2D FROM MOTOR VEHICLE            | 3700 W LITTLE ROCK AVE  | 11/16/2022    | P2   |
| С          | THEFT 2D VEHICLE PARTS AND ACCESSORIES | 4100 W WHISTALKS WAY    | 11/17/2022    | P2   |
| С          | THEFT 3D ALL OTHER                     | 3400 W WHISTALKS WAY    | 11/18/2022    |      |
| С          | THEFT 3D ALL OTHER                     | 3400 W WHISTALKS WAY    | 11/18/2022    |      |
| С          | THEFT 3D ALL OTHER                     | 3400 W WHISTALKS WAY    | 11/18/2022    |      |
| С          | THEFT 3D VEHICLE PARTS AND ACCESSORIES | 2800 W ELLIOTT DR       | 11/18/2022    | P2   |