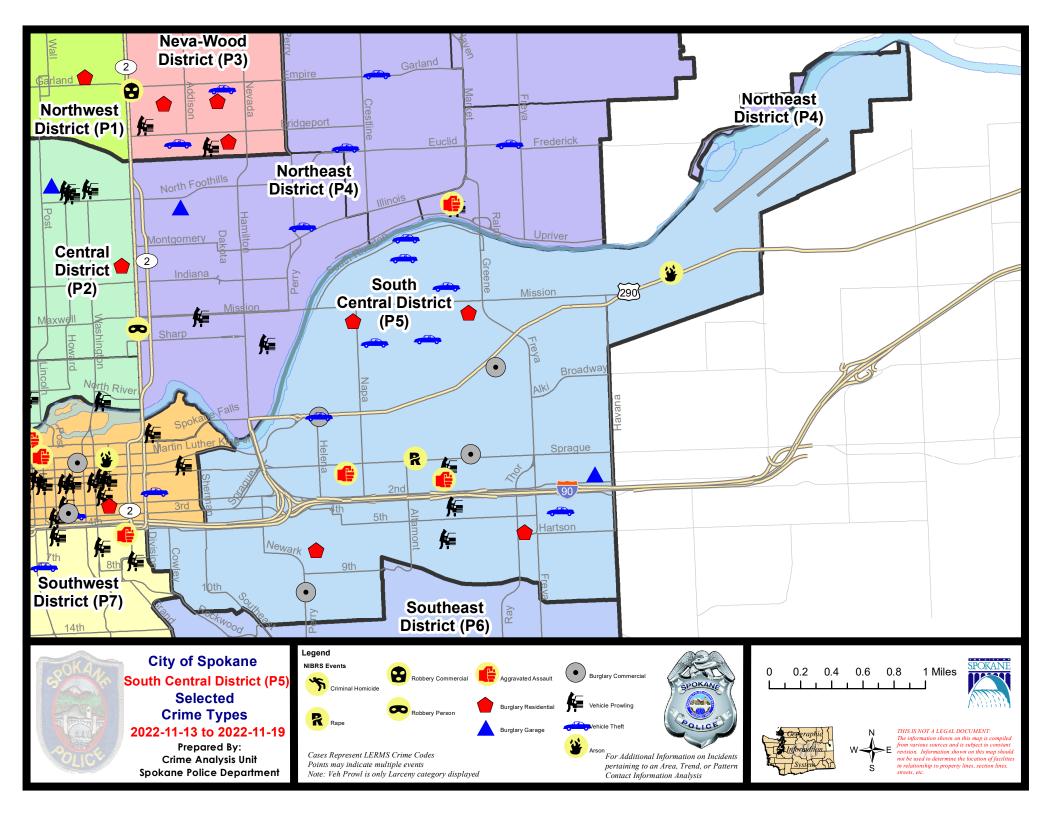

#### SE - South Central District (P5)

|           |                             | 7 0-    | ay Compari | son        | 28 Day Comparison YTD Comparisor |           |          |             | on        |         |
|-----------|-----------------------------|---------|------------|------------|----------------------------------|-----------|----------|-------------|-----------|---------|
| NIBRS Ca  | ategories (Part 1 Selected) | Current | Prior      | Percent    | Current                          | Prior     | Percent  | Current     | Prior     | Percent |
|           | <b></b>                     | current |            |            | Cunon                            |           |          |             |           |         |
| Violent   | Criminal Homicide           | 0       | 0          |            | 0                                | 0         |          | 0           | 0         |         |
|           | Rape                        | 1       | 0          |            | 2                                | 2         | 0.00%    | 21          | 30        | -30.00% |
|           | Robbery - Commercial        | 0       | 0          |            | 0                                | 1         | -100.00% | 4           | 3         | 33.33%  |
|           | Robbery - Person            | 0       | 1          | -100.00%   | 2                                | 1         | 100.00%  | 15          | 25        | -40.00% |
|           | Aggravated Assault - Non DV | 1       | 3          | -66.67%    | 9                                | 9         | 0.00%    | 65          | 59        | 10.17%  |
|           | Aggravated Assault - DV     | 1       | 0          |            | 2                                | 6         | -66.67%  | 47          | 52        | -9.62%  |
|           | Violent Total:              | 3       | 4          | -25.00%    | 15                               | 19        | -21.05%  | 152         | 169       | -10.06% |
| Property  | Burglary - Residential      | 4       | 2          | 100.00%    | 9                                | 3         | 200.00%  | 72          | 68        | 5.88%   |
|           | Burglary Garage             | 1       | 1          | 0.00%      | 2                                | 5         | -60.00%  | 44          | 29        | 51.72%  |
|           | Burglary Commercial         | 4       | 4          | 0.00%      | 15                               | 12        | 25.00%   | 124         | 60        | 106.67% |
|           | Larceny                     | 13      | 28         | -53.57%    | 86                               | 89        | -3.37%   | 950         | 716       | 32.68%  |
|           | Vehicle Theft               | 7       | 8          | -12.50%    | 29                               | 20        | 45.00%   | 220         | 117       | 88.03%  |
|           | Arson                       | 1       | 0          |            | 2                                | 1         | 100.00%  | 8           | 18        | -55.56% |
|           | Property Total:             | 30      | 43         | -30.23%    | 143                              | 130       | 10.00%   | 1418        | 1008      | 40.67%  |
| Prelimina | ry Part 1 Crime Totals:     | 33      | 47         | -29.79%    | 158                              | 149       | 6.04%    | 1570        | 1177      | 33.39%  |
|           | Current 7 Day Period:       | 11/     | 13/2022 -  | 11/19/2022 | Prior 7 D                        | ay Period | :        | 11/6/2022 - | 11/12/202 | 22      |
|           | Current 28 Day Period:      | 10/     | 23/2022 -  | 11/19/2022 | Prior 28                         | Day Perio | d:       | 9/25/2022 - | 10/22/202 | 22      |
|           | Current YTD Day Period:     | 1       | 1/1/2022 - | 11/19/2022 | Prior YT                         | D Period: |          | 1/1/2021 -  | 11/19/202 | 21      |

С

С

С

THEFT OF MOTOR VEHICLE

THEFT OF MOTOR VEHICLE

THEFT OF MOTOR VEHICLE

SE - South Central District (P5)

#### 11/13/2022 TO 11/19/2022

| <u>A/C</u> | Offense Statute                            | Address                   | Reported Date | <u>Dist</u> |
|------------|--------------------------------------------|---------------------------|---------------|-------------|
| <u>SPC</u> | 5EC                                        |                           |               |             |
| С          | ASSAULT 1D                                 | 2700 E PACIFIC AVE        | 11/17/2022    | P6          |
| С          | ASSAULT 2D                                 | 1800 E 1ST AVE            | 11/14/2022    | P6          |
| С          | BURGLARY 1D GARAGE                         | 4100 E PACIFIC AVE        | 11/16/2022    | P5          |
| А          | BURGLARY 2D COMMERCIAL                     | 3000 E SPRAGUE AVE        | 11/13/2022    | P6          |
| С          | BURGLARY 2D COMMERCIAL                     | 3200 E TRENT AVE          | 11/14/2022    | P6          |
| С          | BURGLARY 2D COMMERCIAL                     | 1600 E TRENT AVE          | 11/15/2022    | P5          |
| С          | BURGLARY 2D COMMERCIAL                     | 1000 S PERRY ST           | 11/15/2022    | P5          |
| С          | RAPE 1D                                    |                           | 11/13/2022    | P6          |
| С          | RESIDENTIAL BURGLARY                       | 1500 E 7TH AVE            | 11/19/2022    | P6          |
| С          | RESIDENTIAL BURGLARY                       | 3400 E HARTSON AVE        | 11/19/2022    | P6          |
| С          | THEFT 2D ALL OTHER                         | 3000 E SPRAGUE AVE        | 11/13/2022    | P6          |
| С          | THEFT 2D ALL OTHER                         | 300 S GREENE ST           | 11/18/2022    | P5          |
| С          | THEFT 2D FROM BUILDING                     | 3200 E TRENT AVE          | 11/14/2022    | P6          |
| С          | THEFT 2D FROM MOTOR VEHICLE                | 0 S NELSON ST             | 11/15/2022    | P5          |
| С          | THEFT 3D ALL OTHER                         | 4000 E PACIFIC AVE        | 11/13/2022    | P5          |
| С          | THEFT 3D ALL OTHER                         | 4000 E 6TH AVE            | 11/13/2022    |             |
| С          | THEFT 3D ALL OTHER                         | 700 S COOK ST             | 11/16/2022    |             |
| С          | THEFT 3D ALL OTHER                         | 3800 E PACIFIC AVE        | 11/17/2022    |             |
| С          | THEFT 3D FROM BUILDING                     | 3400 E 9TH AVE            | 11/16/2022    |             |
| С          | THEFT 3D FROM MOTOR VEHICLE                | 2800 E 4TH AVE            | 11/16/2022    | P5          |
| С          | THEFT 3D FROM MOTOR VEHICLE                | 2700 E HARTSON AVE        | 11/16/2022    |             |
| С          | THEFT 3D SHOPLIFTING                       | 3600 E SPRAGUE AVE        | 11/17/2022    | P5          |
| С          | THEFT OF MOTOR VEHICLE                     | 3800 E 5TH AVE            | 11/14/2022    | P6          |
| С          | THEFT OF MOTOR VEHICLE                     | 1600 E TRENT AVE          | 11/18/2022    | P5          |
| <u>SPC</u> | 5GP                                        |                           |               |             |
| С          | ARSON 2D                                   | 4900 E TRENT AVE          | 11/13/2022    | P6          |
| С          | RESIDENTIAL BURGLARY                       | 1900 E SINTO AVE          | 11/13/2022    | P5          |
| С          | RESIDENTIAL BURGLARY                       | 3000 E SINTO AVE          | 11/18/2022    | P6          |
| С          | TAKING MOTOR VEHICLE WITHOUT PERMISSION 2D | 2500 E SOUTH RIVERTON AVE | 11/15/2022    | P6          |
| С          | THEFT 3D FROM BUILDING                     | 1900 E SINTO AVE          | 11/13/2022    | P5          |
| С          | THEFT OF MOTOR VEHICLE                     | 2600 E BOONE AVE          | 11/15/2022    | P5          |

11/16/2022

11/17/2022

11/19/2022

P4

P6

P7

2800 E NORA AVE

2100 E BOONE AVE

2400 E SOUTH CRESCENT AVE