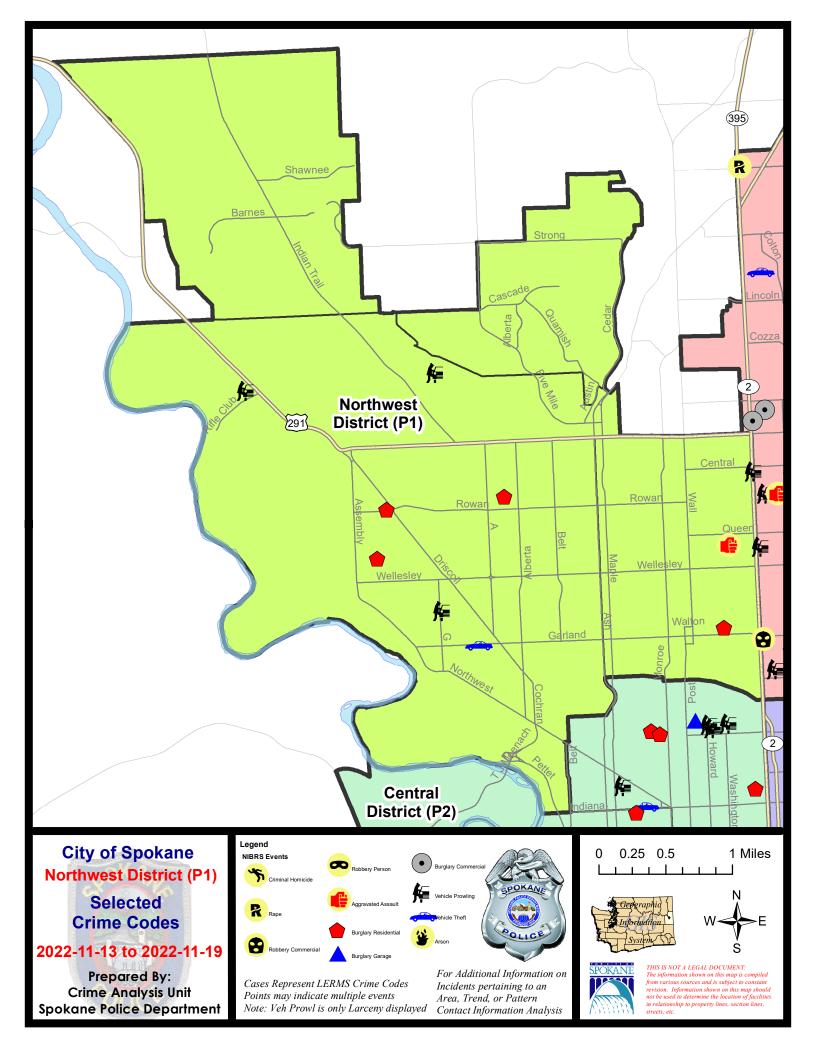

#### NW - Northwest District (P1)

|           |                             | 7 Da    | ay Compari | son        | 28 Da     | ay Compai | rison    | YT          | D Comparis | son     |
|-----------|-----------------------------|---------|------------|------------|-----------|-----------|----------|-------------|------------|---------|
| NIBRS Ca  | ategories (Part 1 Selected) | Current | Prior      | Percent    | Current   | Prior     | Percent  | Current     | Prior      | Percent |
| Violent   | Criminal Homicide           | 0       | 0          |            | 0         | 0         |          | 3           | 1          | 200.00% |
|           | Rape                        | 0       | 1          | -100.00%   | 2         | 3         | -33.33%  | 31          | 32         | -3.13%  |
|           | Robbery - Commercial        | 0       | 0          |            | 2         | 1         | 100.00%  | 9           | 10         | -10.00% |
|           | Robbery - Person            | 0       | 2          | -100.00%   | 5         | 3         | 66.67%   | 20          | 20         | 0.00%   |
|           | Aggravated Assault - Non DV | 0       | 0          |            | 1         | 4         | -75.00%  | 48          | 36         | 33.33%  |
|           | Aggravated Assault - DV     | 1       | 1          | 0.00%      | 6         | 5         | 20.00%   | 50          | 43         | 16.28%  |
|           | Violent Total:              | 1       | 4          | -75.00%    | 16        | 16        | 0.00%    | 161         | 142        | 13.38%  |
| Property  | Burglary - Residential      | 4       | 1          | 300.00%    | 9         | 15        | -40.00%  | 113         | 112        | 0.89%   |
|           | Burglary Garage             | 0       | 1          | -100.00%   | 1         | 9         | -88.89%  | 49          | 86         | -43.02% |
|           | Burglary Commercial         | 0       | 0          |            | 0         | 3         | -100.00% | 29          | 27         | 7.41%   |
|           | Larceny                     | 12      | 28         | -57.14%    | 78        | 98        | -20.41%  | 880         | 952        | -7.56%  |
|           | Vehicle Theft               | 1       | 4          | -75.00%    | 7         | 18        | -61.11%  | 141         | 125        | 12.80%  |
|           | Arson                       | 0       | 0          |            | 0         | 1         | -100.00% | 7           | 13         | -46.15% |
|           | Property Total:             | 17      | 34         | -50.00%    | 95        | 144       | -34.03%  | 1219        | 1315       | -7.30%  |
| Prelimina | ry Part 1 Crime Totals:     | 18      | 38         | -52.63%    | 111       | 160       | -30.63%  | 1380        | 1457       | -5.28%  |
|           | Current 7 Day Period:       | 11/     | /13/2022 - | 11/19/2022 | Prior 7 D | ay Period | :        | 11/6/2022 - | 11/12/202  | 22      |
|           | Current 28 Day Period:      | 10/     | /23/2022 - | 11/19/2022 | Prior 28  | Day Perio | d:       | 9/25/2022 - | 10/22/202  | 22      |
|           | Current YTD Day Period:     |         | 1/1/2022 - | 11/19/2022 | Prior YT  | D Period: |          | 1/1/2021 -  | 11/19/202  | 21      |
|           |                             |         |            |            |           |           |          |             |            |         |

NW - Northwest District (P1)

#### 11/13/2022 TO 11/19/2022

| <u>A/C</u> | Offense Statute                        | Address               | Reported Date | <u>Dist</u> |
|------------|----------------------------------------|-----------------------|---------------|-------------|
| <u>SPA</u> | <u>1BS</u>                             |                       |               |             |
| С          | THEFT 3D FROM MOTOR VEHICLE            | 3400 W EXCELL LN      | 11/17/2022    |             |
| <u>SPA</u> | 1 <u>NH</u>                            |                       |               |             |
| С          | ASSAULT 2D                             | 4900 N CALISPEL ST    | 11/18/2022    | P1          |
| С          | RESIDENTIAL BURGLARY                   | 3900 N WHITEHOUSE ST  | 11/13/2022    | P2          |
| С          | THEFT 2D FROM BUILDING                 | 3000 N DIVISION ST    | 11/19/2022    | P3          |
| С          | THEFT 3D ALL OTHER                     | 5200 N MAPLE ST       | 11/19/2022    |             |
| С          | THEFT 3D FROM BUILDING                 | 5500 N CEDAR ST       | 11/16/2022    | P1          |
| С          | THEFT 3D VEHICLE PARTS AND ACCESSORIES | 5700 N WALL ST        | 11/16/2022    | P2          |
| <u>SPA</u> | 1 <u>NW</u>                            |                       |               |             |
| С          | RESIDENTIAL BURGLARY                   | 4100 W OLYMPIC AVE    | 11/14/2022    | P1          |
| С          | RESIDENTIAL BURGLARY                   | 5600 N MILTON ST      | 11/17/2022    | P1          |
| С          | RESIDENTIAL BURGLARY                   | 4000 W ROWAN AVE      | 11/18/2022    | P1          |
| С          | THEFT 2D ALL OTHER                     | 2600 W EUCLID AVE     | 11/17/2022    | P1          |
| С          | THEFT 2D FROM BUILDING                 | 3900 W CROWN AVE      | 11/14/2022    | P1          |
| С          | THEFT 2D FROM MOTOR VEHICLE            | 3400 W LONGFELLOW AVE | 11/18/2022    | P1          |
| С          | THEFT 2D FROM MOTOR VEHICLE            | 5500 W OLD FORT DR    | 11/19/2022    | P1          |
| А          | THEFT 3D ALL OTHER                     | 2500 W NORTHWEST BLVD | 11/13/2022    | P1          |
| С          | THEFT 3D ALL OTHER                     | 2300 W LONGFELLOW AVE | 11/14/2022    |             |
| С          | THEFT 3D VEHICLE PARTS AND ACCESSORIES | 3400 W LONGFELLOW AVE | 11/18/2022    | P1          |
| С          | THEFT OF MOTOR VEHICLE                 | 3000 W GARLAND AVE    | 11/19/2022    | P1          |