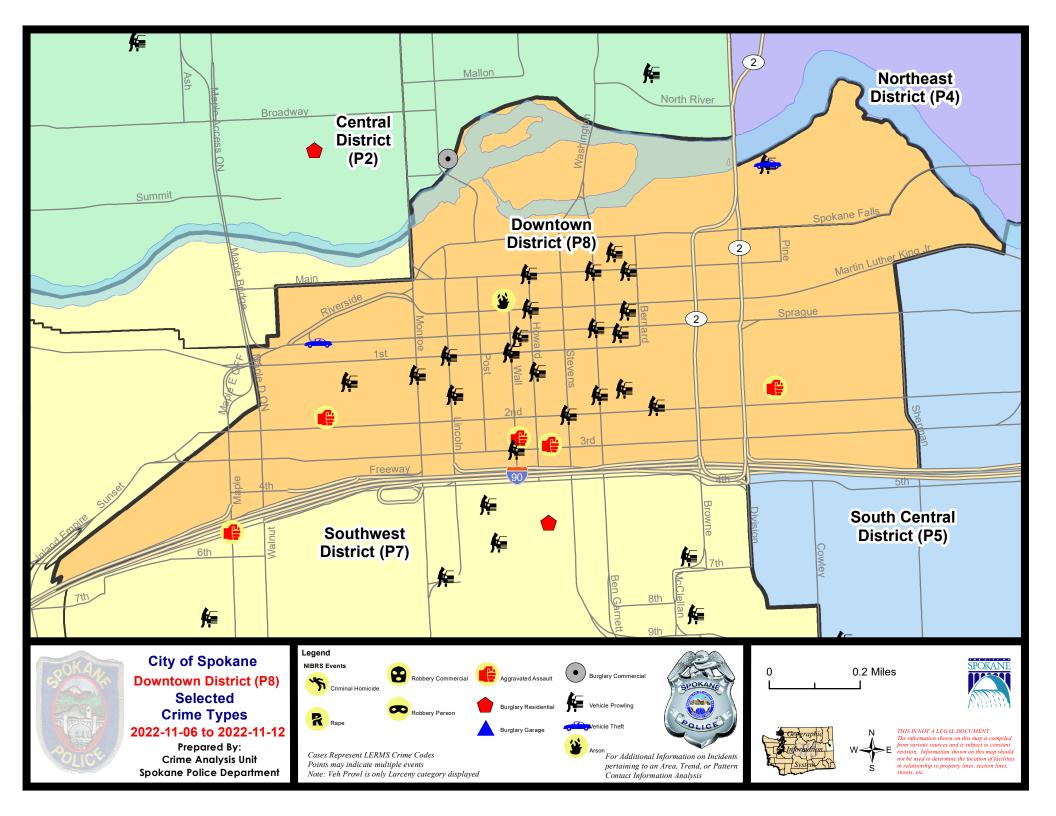

# SPOKANE POLICE DEPARTMENT DOWNTOWN Police Service Area

**PSA Commander** 

**Captain David Singley** 

DOWNTOWN PRECINCT (P8)