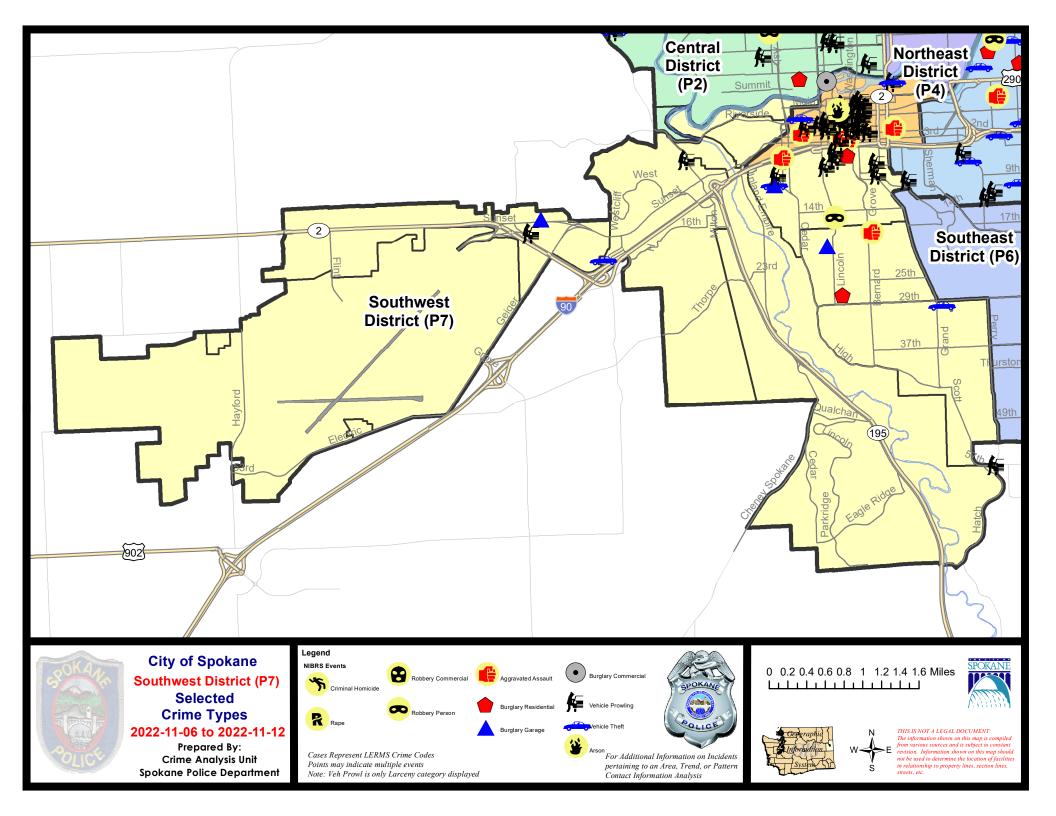

#### SW - Southwest District (P7)

|           |                                                                                                       | 7 Da                        | ay Compari                  | son                                                 | 28 D                          | ay Compai                            | rison                                            | YT                                        | D Comparis                        | ion                                                       |
|-----------|-------------------------------------------------------------------------------------------------------|-----------------------------|-----------------------------|-----------------------------------------------------|-------------------------------|--------------------------------------|--------------------------------------------------|-------------------------------------------|-----------------------------------|-----------------------------------------------------------|
| NIBRS Ca  | ategories (Part 1 Selected)                                                                           | Current                     | Prior                       | Percent                                             | Current                       | Prior                                | Percent                                          | Current                                   | Prior                             | Percent                                                   |
| Violent   | Criminal Homicide<br>Rape<br>Robbery - Commercial                                                     | 0                           | 0                           |                                                     | 1 2 1                         | 0 1 0                                | 100.00%                                          | 2<br>26<br>7                              | 2<br>33<br>3                      | 0.00%<br>-21.21%<br>133.33%                               |
|           | Robbery - Person<br>Aggravated Assault - Non DV<br>Aggravated Assault - DV                            | 1<br>1<br>1                 | 0<br>2<br>2                 | -50.00%<br>-50.00%                                  | 1<br>4<br>6                   | 1<br>5<br>3                          | 0.00%<br>-20.00%<br>100.00%                      | 19<br>49<br>33                            | 11<br>46<br>39                    | 72.73%<br>6.52%<br>-15.38%                                |
|           | Violent Total:                                                                                        | 3                           | 4                           | -25.00%                                             | 15                            | 10                                   | 50.00%                                           | 136                                       | 134                               | 1.49%                                                     |
| Property  | Burglary - Residential<br>Burglary Garage<br>Burglary Commercial<br>Larceny<br>Vehicle Theft<br>Arson | 2<br>3<br>0<br>20<br>3<br>0 | 1<br>4<br>1<br>22<br>7<br>0 | 100.00%<br>-25.00%<br>-100.00%<br>-9.09%<br>-57.14% | 5<br>10<br>7<br>97<br>28<br>1 | 9<br>8<br>6<br>110<br>20<br>0        | -44.44%<br>25.00%<br>16.67%<br>-11.82%<br>40.00% | 71<br>65<br>53<br>1134<br>199<br>8        | 84<br>51<br>41<br>889<br>128<br>7 | -15.48%<br>27.45%<br>29.27%<br>27.56%<br>55.47%<br>14.29% |
|           | Property Total:                                                                                       | 28                          | 35                          | -20.00%                                             | 148                           | 153                                  | -3.27%                                           | 1530                                      | 1200                              | 27.50%                                                    |
| Prelimina | ry Part 1 Crime Totals:                                                                               | 31                          | 39                          | -20.51%                                             | 163                           | 163                                  | 0.00%                                            | 1666                                      | 1334                              | 24.89%                                                    |
|           | Current 7 Day Period:<br>Current 28 Day Period:<br>Current YTD Day Period:                            | 10/                         | 16/2022 -                   | 11/12/2022<br>11/12/2022<br>11/12/2022              | Prior 28                      | Day Period<br>Day Perio<br>D Period: |                                                  | 10/30/2022 -<br>9/18/2022 -<br>1/1/2021 - | 10/15/202                         | 22                                                        |

#### SE - Southwest District (P7)

#### 11/6/2022 TO 11/12/2022

| <u>A/C</u> | Offense Statute                        | Address                   | Reported Date | Dist |
|------------|----------------------------------------|---------------------------|---------------|------|
| <u>SPC</u> | <u>97CH</u>                            |                           |               |      |
| С          | BURGLARY 2D GARAGE                     | 1700 W 9TH AVE            | 11/7/2022     | P7   |
| С          | IBR Purposes Only - Aggravated Assault | W 5TH AVE / S MAPLE ST    | 11/8/2022     | P8   |
| А          | RESIDENTIAL BURGLARY                   | 500 S HOWARD ST           | 11/6/2022     | P7   |
| С          | ROBBERY 2D PERSON                      | W 15TH AVE / S LINCOLN ST | 11/11/2022    | P8   |
| С          | THEFT 1D ALL OTHER                     | 800 S OAK ST              | 11/12/2022    | P7   |
| С          | THEFT 2D FROM MOTOR VEHICLE            | 1600 W 8TH AVE            | 11/12/2022    |      |
| С          | THEFT 3D FROM BUILDING                 | 700 S BERNARD ST          | 11/11/2022    |      |
| С          | THEFT 3D FROM MOTOR VEHICLE            | 600 S MCCLELLAN ST        | 11/11/2022    | P7   |
| С          | THEFT 3D FROM MOTOR VEHICLE            | 100 W 8TH AVE             | 11/11/2022    | P7   |
| С          | THEFT 3D FROM MOTOR VEHICLE            | 900 W 7TH AVE             | 11/12/2022    | P7   |
| С          | THEFT 3D FROM MOTOR VEHICLE            | 700 W 6TH AVE             | 11/7/2022     |      |
| С          | THEFT 3D FROM MOTOR VEHICLE            | 800 W 5TH AVE             | 11/11/2022    |      |
| С          | THEFT 3D VEHICLE PARTS AND ACCESSORIES | 1600 W 6TH AVE            | 11/6/2022     | P7   |
| С          | THEFT OF MOTOR VEHICLE                 | 1700 W 9TH AVE            | 11/7/2022     | P7   |
| <u>SPC</u> | <u>97CS</u>                            |                           |               |      |
| С          | THEFT OF MOTOR VEHICLE                 | 800 E 29TH AVE            | 11/11/2022    | P6   |
| <u>SPC</u> | 07LC                                   |                           |               |      |
| С          | THEFT 1D FROM BUILDING                 | 5400 S RAVENCREST CIR     | 11/8/2022     | P7   |
| С          | THEFT 2D FROM MOTOR VEHICLE            | E 57TH AVE / S PERRY ST   | 11/12/2022    | P7   |
| <u>SPC</u> | <u>7MC</u>                             |                           |               |      |
| С          | BURGLARY 2D GARAGE                     | 900 W 19TH AVE            | 11/7/2022     |      |
| С          | IBR Purposes Only - Aggravated Assault | 300 W 18TH AVE            | 11/10/2022    | P5   |
| С          | RESIDENTIAL BURGLARY                   | 2700 S POST ST            | 11/7/2022     | P7   |
| С          | THEFT 3D SHOPLIFTING                   | 2800 S GRAND BLVD         | 11/6/2022     |      |
| <u>SPC</u> | <u>7WH</u>                             |                           |               |      |
| С          | THEFT 2D FROM BUILDING                 | 1500 S RUSTLE ST          | 11/8/2022     | P7   |
| С          | THEFT 2D FROM MOTOR VEHICLE            | 500 S GOVERNMENT WAY      | 11/12/2022    | P7   |
| С          | THEFT 3D FROM BUILDING                 | 1500 S RUSTLE ST          | 11/12/2022    | P7   |
| С          | THEFT OF MOTOR VEHICLE                 | 2000 S ASSEMBLY RD        | 11/7/2022     | P7   |
| <u>SPC</u> | 07WP                                   |                           |               |      |
| С          | BURGLARY 2D GARAGE                     | 5600 W SUNSET HWY         | 11/7/2022     | P7   |
| С          | THEFT 1D FROM MOTOR VEHICLE            | 1600 S WINDSOR DR         | 11/6/2022     |      |
| С          | THEFT 3D FROM MOTOR VEHICLE            | 1600 S WINDSOR DR         | 11/6/2022     | P7   |
| С          | THEFT 3D SHOPLIFTING                   | 9600 W US 2 HWY           | 11/7/2022     |      |
| С          | THEFT 3D SHOPLIFTING                   | 9600 W US 2 HWY           | 11/7/2022     |      |
| С          | THEFT 3D SHOPLIFTING                   | 9600 W US 2 HWY           | 11/8/2022     |      |
|            |                                        |                           |               |      |