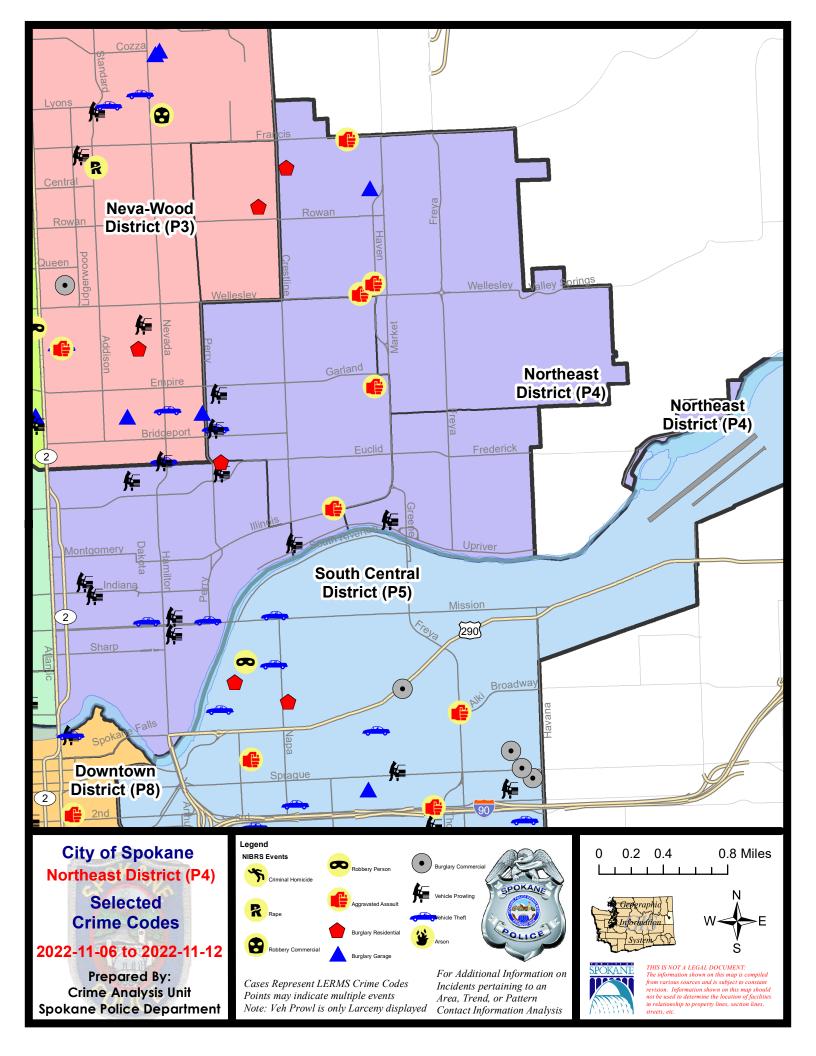

#### **NE - Northeast District (P4)**

|           |                             | 7 Da    | y Compari | son        | 28 D      | ay Compai  | rison    | YT           | D Comparis | ion      |
|-----------|-----------------------------|---------|-----------|------------|-----------|------------|----------|--------------|------------|----------|
| NIBRS Ca  | tegories (Part 1 Selected)  | Current | Prior     | Percent    | Current   | Prior      | Percent  | Current      | Prior      | Percent  |
| Violent   | Criminal Homicide           | 0       | 0         |            | 0         | 0          |          | 0            | 1          | -100.00% |
|           | Rape                        | 0       | 1         | -100.00%   | 1         | 2          | -50.00%  | 23           | 29         | -20.69%  |
|           | Robbery - Commercial        | 0       | 0         |            | 0         | 0          |          | 9            | 11         | -18.18%  |
|           | Robbery - Person            | 0       | 0         |            | 0         | 1          | -100.00% | 21           | 28         | -25.00%  |
|           | Aggravated Assault - Non DV | 3       | 2         | 50.00%     | 10        | 10         | 0.00%    | 90           | 72         | 25.00%   |
|           | Aggravated Assault - DV     | 2       | 1         | 100.00%    | 4         | 7          | -42.86%  | 52           | 51         | 1.96%    |
|           | Violent Total:              | 5       | 4         | 25.00%     | 15        | 20         | -25.00%  | 195          | 192        | 1.56%    |
| Property  | Burglary - Residential      | 2       | 2         | 0.00%      | 14        | 16         | -12.50%  | 134          | 119        | 12.61%   |
|           | Burglary Garage             | 1       | 1         | 0.00%      | 4         | 5          | -20.00%  | 42           | 49         | -14.29%  |
|           | Burglary Commercial         | 0       | 0         |            | 3         | 9          | -66.67%  | 99           | 63         | 57.14%   |
|           | Larceny                     | 28      | 29        | -3.45%     | 120       | 112        | 7.14%    | 987          | 967        | 2.07%    |
|           | Vehicle Theft               | 3       | 10        | -70.00%    | 24        | 41         | -41.46%  | 284          | 189        | 50.26%   |
|           | Arson                       | 0       | 0         |            | 1         | 1          | 0.00%    | 12           | 16         | -25.00%  |
|           | Property Total:             | 34      | 42        | -19.05%    | 166       | 184        | -9.78%   | 1558         | 1403       | 11.05%   |
| Prelimina | ry Part 1 Crime Totals:     | 39      | 46        | -15.22%    | 181       | 204        | -11.27%  | 1753         | 1595       | 9.91%    |
|           | Current 7 Day Period:       | 11      | /6/2022 - | 11/12/2022 | Prior 7 D | )ay Period | :        | 10/30/2022 - | 11/5/2022  | 2        |
|           | Current 28 Day Period:      | 10/     | 16/2022 - | 11/12/2022 | Prior 28  | Day Perio  | d:       | 9/18/2022 -  | 10/15/202  | 22       |
|           | Current YTD Day Period:     | 1       | /1/2022 - | 11/12/2022 | Prior YT  | D Period:  |          | 1/1/2021 -   | 11/12/202  | 21       |

NE - Northeast District (P4)

### 11/6/2022 TO 11/12/2022

| <u>A/C</u> | <u>Offense Statute</u>                     | Address                   | Reported Date | Dist |
|------------|--------------------------------------------|---------------------------|---------------|------|
| <u>SPB</u> | 4 <b>BE</b>                                |                           |               |      |
| С          | ASSAULT 2D                                 | 2900 E PROVIDENCE AVE     | 11/9/2022     | P4   |
| С          | DRIVE BY SHOOTING                          | 2500 E ILLINOIS AVE       | 11/12/2022    | P4   |
| С          | MAIL THEFT                                 | 3000 N STONE ST           | 11/7/2022     | P4   |
| С          | MAIL THEFT                                 | 1600 E GLASS AVE          | 11/8/2022     | P4   |
| С          | TAKING MOTOR VEHICLE WITHOUT PERMISSION 2D | 3400 N HOGAN ST           | 11/6/2022     | P4   |
| С          | THEFT 1D FROM MOTOR VEHICLE                | 2100 E UPRIVER DR         | 11/9/2022     |      |
| С          | THEFT 2D FROM BUILDING                     | 2200 E LACROSSE AVE       | 11/7/2022     | P4   |
| С          | THEFT 2D FROM BUILDING                     | 2100 E NORTH CRESCENT AVE | 11/8/2022     | P4   |
| С          | THEFT 3D ALL OTHER                         | 2200 E LACROSSE AVE       | 11/10/2022    | P4   |
| С          | THEFT 3D FROM BUILDING                     | 2200 E NORTH CRESCENT AVE | 11/9/2022     |      |
| С          | THEFT 3D FROM MOTOR VEHICLE                | 3400 N HOGAN ST           | 11/6/2022     | P4   |
| С          | THEFT 3D FROM MOTOR VEHICLE                | 1500 E PROVIDENCE AVE     | 11/7/2022     | P4   |
| С          | THEFT 3D SHOPLIFTING                       | 3900 N MARKET ST          | 11/10/2022    | P4   |
| А          | THEFT 3D SHOPLIFTING                       | 3900 N MARKET ST          | 11/10/2022    | P4   |
| С          | THEFT 3D VEHICLE PARTS AND ACCESSORIES     | 3400 N HOGAN ST           | 11/6/2022     | P4   |
| <u>SPB</u> | 34HI                                       |                           |               |      |
| С          | ASSAULT 1D                                 | 2900 E BROAD AVE          | 11/12/2022    | P4   |
| С          | ASSAULT 2D                                 | 4700 N REGAL ST           | 11/11/2022    | P4   |
| С          | ASSAULT 2D                                 | 6200 N LACEY ST           | 11/12/2022    | P4   |
| С          | BURGLARY 2D GARAGE                         | 2900 E COLUMBIA AVE       | 11/6/2022     | P4   |
| С          | RESIDENTIAL BURGLARY                       | 2100 E BISMARK AVE        | 11/10/2022    | P4   |
| С          | THEFT 2D FROM BUILDING                     | 6600 N LEE ST             | 11/10/2022    | P4   |
| С          | THEFT 2D FROM BUILDING                     | 5700 N REGAL ST           | 11/10/2022    |      |
| <u>SPB</u> | 34LO                                       |                           |               |      |
| С          | RESIDENTIAL BURGLARY                       | 3000 N HOGAN ST           | 11/8/2022     | P4   |
| С          | THEFT 2D ALL OTHER                         | 300 E MISSION AVE         | 11/11/2022    | P4   |
| С          | THEFT 2D ALL OTHER                         | 500 E BOONE AVE           | 11/8/2022     |      |
| С          | THEFT 2D FROM MOTOR VEHICLE                | 300 E INDIANA AVE         | 11/6/2022     | P4   |
| С          | THEFT 3D ALL OTHER                         | 900 E NORTH FOOTHILLS DR  | 11/11/2022    |      |
| А          | THEFT 3D FROM MOTOR VEHICLE                | 200 E BALDWIN AVE         | 11/6/2022     | P4   |
| А          | THEFT 3D FROM MOTOR VEHICLE                | 2900 N DAKOTA ST          | 11/7/2022     | P4   |
| С          | THEFT 3D FROM MOTOR VEHICLE                | 900 E MISSION AVE         | 11/7/2022     | P4   |
| С          | THEFT 3D FROM MOTOR VEHICLE                | 2900 N HOGAN ST           | 11/10/2022    | P4   |
| С          | THEFT 3D FROM MOTOR VEHICLE                | 900 E SINTO AVE           | 11/12/2022    |      |
| С          | THEFT 3D SHOPLIFTING                       | 1500 E ILLINOIS AVE       | 11/8/2022     | P4   |
| С          | THEFT 3D SHOPLIFTING                       | 0 E MONTGOMERY AVE        | 11/9/2022     | P2   |
| С          | THEFT 3D VEHICLE PARTS AND ACCESSORIES     | 800 N RUBY PL             | 11/7/2022     |      |

| <u>A/C</u> | Offense Statute                       | Address            | Reported Date | <u>Dist</u> |
|------------|---------------------------------------|--------------------|---------------|-------------|
| С          | THEFT OF MOTOR VEHICLE                | 700 E MISSION AVE  | 11/8/2022     | P1          |
| С          | THEFT OF MOTOR VEHICLE                | 1300 E MISSION AVE | 11/12/2022    | P2          |
| <u>SPB</u> | 4 <b>MI</b>                           |                    |               |             |
| С          | THEFT 3D FROM MOTOR VEHICLE           | 3000 E JACKSON AVE | 11/11/2022    | P4          |
| С          | THEFT OF A FIREARM FROM MOTOR VEHICLE | 3000 E JACKSON AVE | 11/11/2022    | P4          |