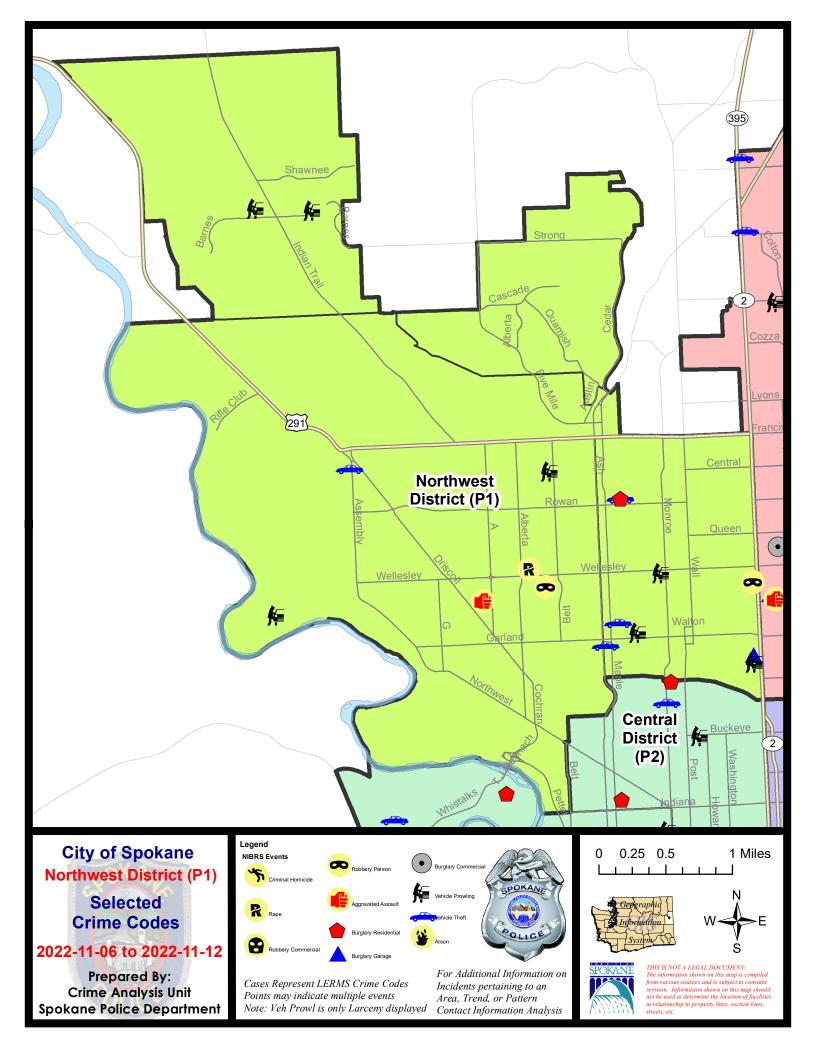

#### NW - Northwest District (P1)

|           |                                                                                                       | 7 Da                        | y Compari              | son                                    | 28 D                         | ay Compai                             | rison                                                         | YT                                        | D Comparis                          | son                                                       |
|-----------|-------------------------------------------------------------------------------------------------------|-----------------------------|------------------------|----------------------------------------|------------------------------|---------------------------------------|---------------------------------------------------------------|-------------------------------------------|-------------------------------------|-----------------------------------------------------------|
| NIBRS Ca  | tegories (Part 1 Selected)                                                                            | Current                     | Prior                  | Percent                                | Current                      | Prior                                 | Percent                                                       | Current                                   | Prior                               | Percent                                                   |
| Violent   | Criminal Homicide<br>Rape<br>Robbery - Commercial<br>Robbery - Person<br>Aggravated Assault - Non DV  | 0<br>1<br>0<br>2<br>0       | 0<br>1<br>2<br>0<br>0  | 0.00%                                  | 0<br>2<br>3<br>5<br>1        | 0<br>3<br>0<br>3<br>6                 | -33.33%<br>66.67%<br>-83.33%                                  | 3<br>31<br>9<br>20<br>48                  | 1<br>32<br>10<br>20<br>35           | 200.00%<br>-3.13%<br>-10.00%<br>0.00%<br>37.14%           |
|           | Aggravated Assault - DV<br>Violent Total:                                                             | 4                           | 2                      | -50.00%                                | 19                           | 1                                     | 700.00%<br>46.15%                                             | 48                                        | 42                                  | 14.29%                                                    |
| Property  | Burglary - Residential<br>Burglary Garage<br>Burglary Commercial<br>Larceny<br>Vehicle Theft<br>Arson | 1<br>1<br>0<br>27<br>4<br>0 | 2<br>0<br>21<br>0<br>0 | -50.00%                                | 11<br>6<br>0<br>95<br>9<br>0 | 12<br>5<br>4<br>84<br>19<br>2         | -8.33%<br>20.00%<br>-100.00%<br>13.10%<br>-52.63%<br>-100.00% | 109<br>49<br>29<br>870<br>140<br>7        | 105<br>83<br>26<br>926<br>121<br>13 | 3.81%<br>-40.96%<br>11.54%<br>-6.05%<br>15.70%<br>-46.15% |
| Prelimina | Property Total:                                                                                       | 33                          | 23                     | 43.48%                                 | 121                          | 126                                   | -3.97%                                                        | 1204                                      | 1274                                | -5.49%                                                    |
|           | Current 7 Day Period:<br>Current 28 Day Period:<br>Current YTD Day Period:                            | 10/                         | 16/2022 -              | 11/12/2022<br>11/12/2022<br>11/12/2022 | Prior 28                     | Day Period<br>Day Period<br>D Period: |                                                               | 10/30/2022 ·<br>9/18/2022 ·<br>1/1/2021 · |                                     | 22                                                        |

#### **Preliminary IBR Counts**

Prepared by SPD Crime Analysis Office -

Monday, November 14, 2022

**NOTE:** SPD moved from UCR to the NIBRS reporting standard on 10/4/16 following the transition to a new RMS System. <u>Numbers on CompStat reports prior to this date</u> **should not be used as a comparison to those on this report**. Additional info on these reporting standards can be found on the FBI website: https://ucr.fbi.gov/nibrs-overview

#### NW - Northwest District (P1)

#### 11/6/2022 TO 11/12/2022

| <u>A/C</u> | Offense Statute                            | Address               | Reported Date | Dist |
|------------|--------------------------------------------|-----------------------|---------------|------|
| <u>SPA</u> | 1 <u>BS</u>                                |                       |               |      |
| С          | THEFT 3D FROM BUILDING                     | 1700 W FRANCIS AVE    | 11/11/2022    | P1   |
| <u>SPA</u> | 1IT                                        |                       |               |      |
| <u></u> С  | THEFT 2D ALL OTHER                         | 5400 W BARNES RD      | 11/12/2022    | P1   |
| C          | THEFT 3D ALL OTHER                         | 9100 N CAMDEN LN      | 11/10/2022    |      |
| С          | THEFT 3D FROM MOTOR VEHICLE                | 9100 N JAMES CT       | 11/7/2022     |      |
| С          | THEFT OF A FIREARM FROM MOTOR VEHICLE      | 5400 W BARNES RD      | 11/8/2022     | P1   |
| SPA        | 1 <u>NH</u>                                |                       |               |      |
| с          | BURGLARY 1D FROM RESIDENCE                 | 5500 N CEDAR ST       | 11/11/2022    | P1   |
| С          | BURGLARY 2D GARAGE                         | 3600 N ATLANTIC ST    | 11/7/2022     | P1   |
| С          | MAIL THEFT                                 | 4000 N CEDAR ST       | 11/10/2022    | P1   |
| С          | ROBBERY 1D PERSON                          | 4400 N DIVISION ST    | 11/6/2022     | P2   |
| С          | TAKING MOTOR VEHICLE WITHOUT PERMISSION 2D | 1600 W PROVIDENCE AVE | 11/7/2022     | P1   |
| С          | THEFT 1D FROM MOTOR VEHICLE                | 1000 W WELLESLEY AVE  | 11/10/2022    |      |
| С          | THEFT 3D ALL OTHER                         | 1000 W WELLESLEY AVE  | 11/9/2022     | P1   |
| С          | THEFT 3D FROM BUILDING                     | 5000 N CEDAR ST       | 11/10/2022    | P1   |
| С          | THEFT 3D FROM MOTOR VEHICLE                | 3500 N ATLANTIC ST    | 11/7/2022     |      |
| С          | THEFT 3D FROM MOTOR VEHICLE                | 3500 N ATLANTIC ST    | 11/7/2022     |      |
| С          | THEFT 3D SHOPLIFTING                       | 4700 N DIVISION ST    | 11/7/2022     | P1   |
| С          | THEFT 3D SHOPLIFTING                       | 4700 N DIVISION ST    | 11/11/2022    | P1   |
| С          | THEFT 3D VEHICLE PARTS AND ACCESSORIES     | 1000 W WELLESLEY AVE  | 11/10/2022    |      |
| С          | THEFT OF A FIREARM FROM MOTOR VEHICLE      | 3900 N HAWTHORNE ST   | 11/6/2022     | P1   |
| С          | THEFT OF MOTOR VEHICLE                     | 4000 N WALNUT ST      | 11/11/2022    | P1   |
| С          | THEFT OF MOTOR VEHICLE                     | 5500 N CEDAR ST       | 11/11/2022    | P1   |
| <u>SPA</u> | <u>1NW</u>                                 |                       |               |      |
| С          | IBR Purposes Only - Aggravated Assault     | 3000 W HEROY AVE      | 11/9/2022     | P1   |
| С          | MAIL THEFT                                 | 2500 W EUCLID AVE     | 11/9/2022     | P1   |
| С          | RAPE OF A CHILD 1D                         |                       | 11/12/2022    | P1   |
| С          | ROBBERY 1D PERSON                          | 2300 W WELLESLEY AVE  | 11/9/2022     | P1   |
| С          | THEFT 2D ALL OTHER                         | 2400 W WALTON AVE     | 11/9/2022     | P1   |
| С          | THEFT 2D ALL OTHER                         | 2100 W NORTHWEST BLVD | 11/7/2022     |      |
| С          | THEFT 2D ALL OTHER                         | 5000 N BELT ST        | 11/8/2022     |      |
| С          | THEFT 2D VEHICLE PARTS AND ACCESSORIES     | 5400 W NORTHWEST BLVD | 11/7/2022     |      |
| С          | THEFT 3D ALL OTHER                         | 2000 W PROVIDENCE AVE | 11/6/2022     | P1   |
| С          | THEFT 3D FROM BUILDING                     | 5400 N ELM ST         | 11/9/2022     | P1   |
| С          | THEFT 3D FROM MOTOR VEHICLE                | 5400 W NORTHWEST BLVD | 11/7/2022     |      |
| С          | THEFT 3D SHOPLIFTING                       | 2500 W WELLESLEY AVE  | 11/7/2022     | P1   |
| С          | THEFT 3D SHOPLIFTING                       | 2200 W WELLESLEY AVE  | 11/12/2022    | P1   |

For protection of victim privacy, the entire address on sexual assault crimes has been redacted.

| <u>A/C</u> | Offense Statute                       | Address              | Reported Date | <u>Dist</u> |
|------------|---------------------------------------|----------------------|---------------|-------------|
| С          | THEFT 3D SHOPLIFTING                  | 2300 W WELLESLEY AVE | 11/12/2022    |             |
| С          | THEFT OF A FIREARM FROM MOTOR VEHICLE | 2200 W CENTRAL AVE   | 11/10/2022    | P1          |
| С          | THEFT OF MOTOR VEHICLE                | 4400 W WINSTON CT    | 11/10/2022    | P1          |