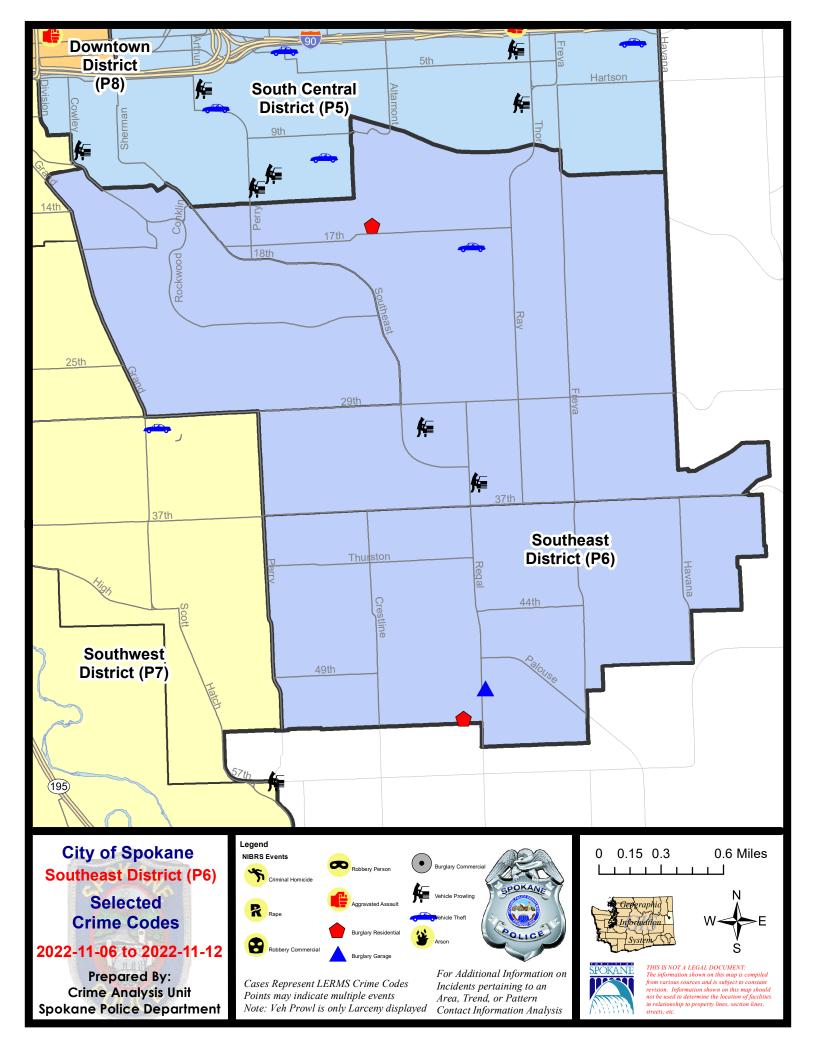

#### SE - Southeast District (P6)

|           |                                                                                                                                 | 7 Day Comparison            |                                  | 28 Day Comparison                        |                             | YTD Comparison                       |                                                                                 |                                  |                                  |                                                          |
|-----------|---------------------------------------------------------------------------------------------------------------------------------|-----------------------------|----------------------------------|------------------------------------------|-----------------------------|--------------------------------------|---------------------------------------------------------------------------------|----------------------------------|----------------------------------|----------------------------------------------------------|
| NIBRS Ca  | tegories (Part 1 Selected)                                                                                                      | Current                     | Prior                            | Percent                                  | Current                     | Prior                                | Percent                                                                         | Current                          | Prior                            | Percent                                                  |
| Violent   | Criminal Homicide<br>Rape<br>Robbery - Commercial<br>Robbery - Person<br>Aggravated Assault - Non DV<br>Aggravated Assault - DV | 0<br>0<br>0<br>0<br>0<br>0  | 0<br>1<br>0<br>1<br>0<br>0       | -100.00%<br>-100.00%                     | 0<br>2<br>0<br>2<br>1<br>1  | 0<br>2<br>0<br>1<br>0<br>4           | 0.00%<br>100.00%<br>-75.00%                                                     | 0<br>10<br>2<br>8<br>12<br>20    | 0<br>9<br>1<br>3<br>18<br>18     | 11.11%<br>100.00%<br>166.67%<br>-33.33%<br>11.11%        |
|           | Violent Total:                                                                                                                  | 0                           | 2                                | -100.00%                                 | 6                           | 7                                    | -14.29%                                                                         | 52                               | 49                               | 6.12%                                                    |
| Property  | Burglary - Residential<br>Burglary Garage<br>Burglary Commercial<br>Larceny<br>Vehicle Theft<br>Arson                           | 2<br>1<br>0<br>10<br>1<br>0 | 3<br>2<br>0<br>13<br>2<br>0<br>0 | -33.33%<br>-50.00%<br>-23.08%<br>-50.00% | 7<br>6<br>0<br>58<br>9<br>1 | 3<br>10<br>3<br>45<br>13<br>0        | 133.33%           -40.00%           -100.00%           28.89%           -30.77% | 67<br>45<br>21<br>526<br>94<br>3 | 51<br>41<br>14<br>430<br>58<br>4 | 31.37%<br>9.76%<br>50.00%<br>22.33%<br>62.07%<br>-25.00% |
|           | Property Total:                                                                                                                 | 14                          | 20                               | -30.00%                                  | 81                          | 74                                   | 9.46%                                                                           | 756                              | 598                              | 26.42%                                                   |
| Prelimina | ry Part 1 Crime Totals:                                                                                                         | 14                          | 22                               | -36.36%                                  | 87                          | 81                                   | 7.41%                                                                           | 808                              | 647                              | 24.88%                                                   |
|           | Current 7 Day Period:<br>Current 28 Day Period:<br>Current YTD Day Period:                                                      | 10/                         | 16/2022 -                        | 11/12/2022<br>11/12/2022<br>11/12/2022   | Prior 28                    | Day Period<br>Day Perio<br>D Period: |                                                                                 | 10/30/2022 -<br>9/18/2022 -      |                                  | 22                                                       |

SE - Southeast District (P6)

#### 11/6/2022 TO 11/12/2022

| <u>A/C</u> | Offense Statute                        | Address             | Reported Date | <u>Dist</u> |
|------------|----------------------------------------|---------------------|---------------|-------------|
| <u>SPC</u> | <u>6LH</u>                             |                     |               |             |
| С          | MAIL THEFT                             | 1900 S GREENE ST    | 11/9/2022     | P6          |
| С          | RESIDENTIAL BURGLARY                   | 2300 E 17TH AVE     | 11/8/2022     | P6          |
| С          | THEFT 1D ALL OTHER                     | 2400 E 35TH AVE     | 11/6/2022     | P6          |
| С          | THEFT 2D FROM MOTOR VEHICLE            | 2900 E 35TH AVE     | 11/11/2022    | P6          |
| С          | THEFT 3D ALL OTHER                     | 2700 E 11TH AVE     | 11/9/2022     | P6          |
| А          | THEFT 3D FROM MOTOR VEHICLE            | 3100 S MT VERNON ST | 11/6/2022     | P6          |
| С          | THEFT OF MOTOR VEHICLE                 | 2900 E 18TH AVE     | 11/6/2022     | P6          |
| <u>SPC</u> | <u>6RW</u>                             |                     |               |             |
| С          | THEFT 3D VEHICLE PARTS AND ACCESSORIES | 1000 E 29TH AVE     | 11/8/2022     |             |
| <u>SPC</u> | <u>65G</u>                             |                     |               |             |
| С          | BURGLARY 1D GARAGE                     | 5000 S REGAL ST     | 11/8/2022     | P6          |
| С          | MAIL THEFT                             | 2700 E 53RD AVE     | 11/6/2022     | P6          |
| С          | RESIDENTIAL BURGLARY                   | 2700 E 53RD AVE     | 11/6/2022     | P6          |
| С          | THEFT 2D ALL OTHER                     | 1900 E 39TH AVE     | 11/11/2022    | P6          |
| С          | THEFT 2D FROM BUILDING                 | 4900 S REGAL ST     | 11/9/2022     | P6          |
| С          | THEFT 2D FROM BUILDING                 | 3200 E 55TH AVE     | 11/11/2022    | P6          |