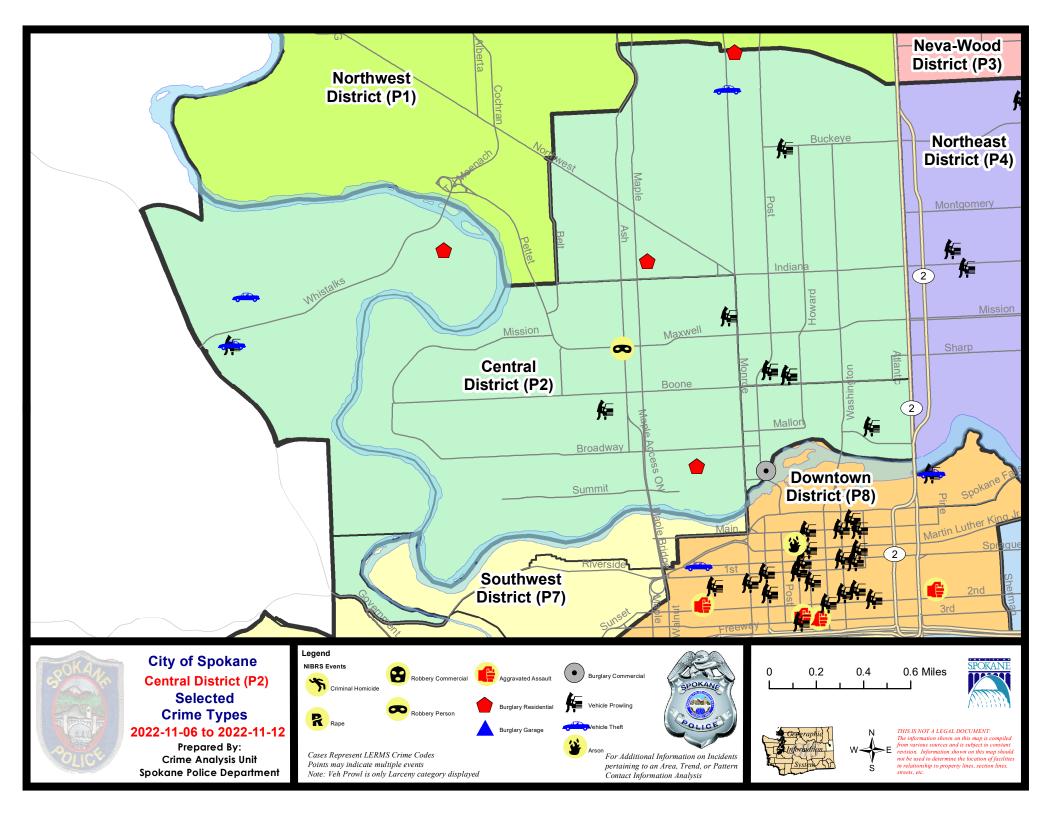

#### NW - North Central District (P2)

|           |                                                                                                       | 7 Da                        | y Compari                   | son                                                 | 28 Da                         | ay Compai                           | rison                                                                                          | YT                                        | D Comparis                          | ion                                                       |
|-----------|-------------------------------------------------------------------------------------------------------|-----------------------------|-----------------------------|-----------------------------------------------------|-------------------------------|-------------------------------------|------------------------------------------------------------------------------------------------|-------------------------------------------|-------------------------------------|-----------------------------------------------------------|
| NIBRS Ca  | tegories (Part 1 Selected)                                                                            | Current                     | Prior                       | Percent                                             | Current                       | Prior                               | Percent                                                                                        | Current                                   | Prior                               | Percent                                                   |
| Violent   | Criminal Homicide<br>Rape<br>Robbery - Commercial<br>Robbery - Person                                 | 0<br>0<br>0<br>1            | 0<br>0<br>0<br>1            | 0.00%                                               | 0<br>1<br>0<br>3              | 0<br>1<br>0<br>1                    | 0.00%                                                                                          | 2<br>23<br>9<br>23<br>70                  | 2<br>31<br>1<br>27                  | 0.00%<br>-25.81%<br>800.00%<br>-14.81%                    |
|           | Aggravated Assault - Non DV<br>Aggravated Assault - DV                                                | 0                           | 2                           | -100.00%                                            | 8                             | 10<br>5                             | -20.00%<br>-80.00%                                                                             | 76<br>48                                  | 63<br>43                            | 20.63%<br>11.63%                                          |
|           | Violent Total:                                                                                        | 1                           | 3                           | -66.67%                                             | 13                            | 17                                  | -23.53%                                                                                        | 181                                       | 167                                 | 8.38%                                                     |
| Property  | Burglary - Residential<br>Burglary Garage<br>Burglary Commercial<br>Larceny<br>Vehicle Theft<br>Arson | 4<br>0<br>1<br>22<br>3<br>0 | 5<br>2<br>2<br>19<br>9<br>0 | -20.00%<br>-100.00%<br>-50.00%<br>15.79%<br>-66.67% | 21<br>4<br>3<br>96<br>24<br>1 | 9<br>12<br>9<br>98<br>29<br>1       | 133.33%           -66.67%           -66.67%           -2.04%           -17.24%           0.00% | 108<br>60<br>61<br>980<br>235<br>11       | 110<br>46<br>42<br>864<br>161<br>18 | -1.82%<br>30.43%<br>45.24%<br>13.43%<br>45.96%<br>-38.89% |
|           | Property Total:                                                                                       | 30                          | 37                          | -18.92%                                             | 149                           | 158                                 | -5.70%                                                                                         | 1455                                      | 1241                                | 17.24%                                                    |
| Prelimina | ry Part 1 Crime Totals:                                                                               | 31                          | 40                          | -22.50%                                             | 162                           | 175                                 | -7.43%                                                                                         | 1636                                      | 1408                                | 16.19%                                                    |
|           | Current 7 Day Period:<br>Current 28 Day Period:<br>Current YTD Day Period:                            | 10/                         | 16/2022 -                   | 11/12/2022<br>11/12/2022<br>11/12/2022              |                               | ay Period<br>Day Perio<br>D Period: |                                                                                                | 10/30/2022 -<br>9/18/2022 -<br>1/1/2021 - | 10/15/202                           | 22                                                        |

#### **Preliminary IBR Counts**

Prepared by SPD Crime Analysis Office -

Monday, November 14, 2022

**NOTE:** SPD moved from UCR to the NIBRS reporting standard on 10/4/16 following the transition to a new RMS System. <u>Numbers on CompStat reports prior to this date</u> **should not be used as a comparison to those on this report**. Additional info on these reporting standards can be found on the FBI website: https://ucr.fbi.gov/nibrs-overview

#### NW - Central District (P2)

#### A/C Offense Statute

#### 11/6/2022 TO 11/12/2022

| <u>A/C</u> | Offense Statute                        | Address                    | Reported Date | <u>Dist</u> |
|------------|----------------------------------------|----------------------------|---------------|-------------|
| <u>SPA</u> | 2EG                                    |                            |               |             |
| С          | RESIDENTIAL BURGLARY                   | 900 W CORA AVE             | 11/7/2022     | P2          |
| С          | RESIDENTIAL BURGLARY                   | 1500 W SHANNON AVE         | 11/12/2022    | P1          |
| С          | THEFT 2D FROM MOTOR VEHICLE            | 1200 N POST ST             | 11/12/2022    | P2          |
| С          | THEFT 3D ALL OTHER                     | 2700 N ASH ST              | 11/11/2022    | P2          |
| С          | THEFT 3D FROM BUILDING                 | 900 W CORA AVE             | 11/7/2022     | P2          |
| С          | THEFT 3D FROM BUILDING                 | 2600 N WALL ST             | 11/7/2022     | P2          |
| С          | THEFT 3D FROM MOTOR VEHICLE            | 2600 N WALL ST             | 11/7/2022     | P2          |
| С          | THEFT 3D FROM MOTOR VEHICLE            | 700 W BOONE AVE            | 11/11/2022    | P2          |
| С          | THEFT 3D FROM MOTOR VEHICLE            | 700 W BOONE AVE            | 11/11/2022    | P2          |
| С          | THEFT 3D FROM MOTOR VEHICLE            | 1200 N POST ST             | 11/6/2022     |             |
| С          | THEFT 3D SHOPLIFTING                   | 1700 W NORTHWEST BLVD      | 11/8/2022     |             |
| С          | THEFT 3D VEHICLE PARTS AND ACCESSORIES | 400 W SHANNON AVE          | 11/6/2022     | P2          |
| С          | THEFT 3D VEHICLE PARTS AND ACCESSORIES | 100 W NORA AVE             | 11/7/2022     |             |
| С          | THEFT OF MOTOR VEHICLE                 | N MONROE ST / W EUCLID AVE | 11/12/2022    | P2          |
| <u>Spa</u> | 2RS                                    |                            |               |             |
| С          | BURGLARY 2D COMMERCIAL                 | 500 N LINCOLN ST           | 11/10/2022    | P2          |
| С          | THEFT 2D FROM BUILDING                 | 500 N LINCOLN ST           | 11/10/2022    | P2          |
| С          | THEFT 3D FROM MOTOR VEHICLE            | 300 W NORTH RIVER DR       | 11/6/2022     | P1          |
| <u>SPA</u> | 2 <u>WC</u>                            |                            |               |             |
| С          | MAIL THEFT                             | 2200 W GARDNER AVE         | 11/10/2022    | P2          |
| С          | RESIDENTIAL BURGLARY                   | 1200 W COLLEGE AVE         | 11/9/2022     | P1          |
| С          | ROBBERY 2D PERSON                      | 1400 N ASH ST              | 11/12/2022    | P2          |
| С          | THEFT 2D ALL OTHER                     | 1100 W MALLON AVE          | 11/9/2022     | P2          |
| С          | THEFT 3D ALL OTHER                     | 2100 W COLLEGE AVE         | 11/9/2022     |             |
| С          | THEFT 3D FROM MOTOR VEHICLE            | 1000 W SPOFFORD AVE        | 11/8/2022     | Oth         |
| С          | THEFT 3D FROM MOTOR VEHICLE            | 1800 W GARDNER AVE         | 11/12/2022    |             |
| <u>SPA</u> | 2WH                                    |                            |               |             |
| С          | RESIDENTIAL BURGLARY                   | 2800 W ELLIOTT DR          | 11/11/2022    | P1          |
| С          | THEFT 2D FROM MOTOR VEHICLE            | 1600 N RIVER RIDGE BLVD    | 11/6/2022     | P2          |
| С          | THEFT 3D VEHICLE PARTS AND ACCESSORIES | 2800 W ELLIOTT DR          | 11/6/2022     | P2          |
| С          | THEFT 3D VEHICLE PARTS AND ACCESSORIES | 1600 N RIVER RIDGE BLVD    | 11/10/2022    | P1          |
| С          | THEFT 3D VEHICLE PARTS AND ACCESSORIES | 2800 W ELLIOTT DR          | 11/12/2022    | P2          |
| С          | THEFT OF MOTOR VEHICLE                 | 3900 W RANDOLPH RD         | 11/6/2022     | P1          |
| С          | THEFT OF MOTOR VEHICLE                 | 1600 N RIVER RIDGE BLVD    | 11/9/2022     | P1          |