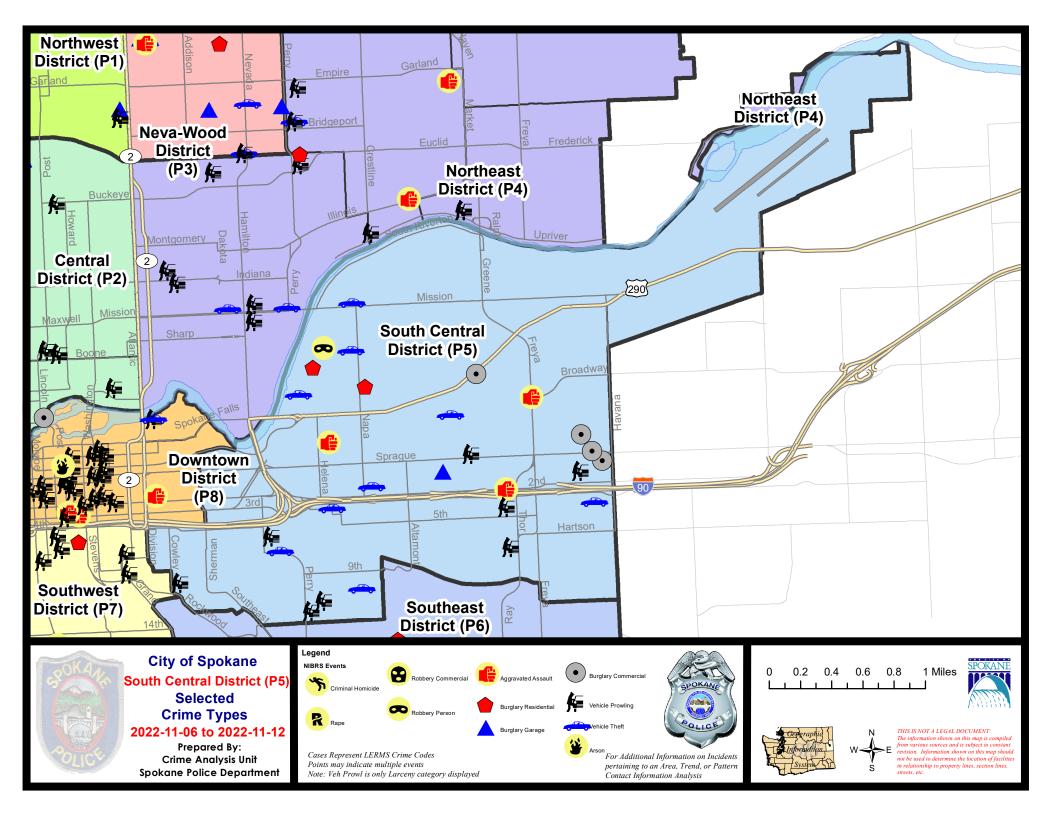

#### SE - South Central District (P5)

|           |                                                                                                                                 | 7 0-                        | y Comparis                  | son                                              | 28 Day Comparison             |                                      |                                                             | YTD Comparison                            |                                    |                                                           |
|-----------|---------------------------------------------------------------------------------------------------------------------------------|-----------------------------|-----------------------------|--------------------------------------------------|-------------------------------|--------------------------------------|-------------------------------------------------------------|-------------------------------------------|------------------------------------|-----------------------------------------------------------|
| NIBRS Ca  | ategories (Part 1 Selected)                                                                                                     | Current                     | Prior                       | Percent                                          | Current                       | Prior                                | Percent                                                     | Current                                   | Prior                              | Percent                                                   |
| Violent   | Criminal Homicide<br>Rape<br>Robbery - Commercial<br>Robbery - Person<br>Aggravated Assault - Non DV<br>Aggravated Assault - DV | 0<br>0<br>0<br>1<br>3<br>0  | 0<br>0<br>0<br>0<br>2<br>0  | 50.00%                                           | 0<br>1<br>0<br>2<br>10<br>1   | 0<br>2<br>1<br>1<br>8<br>7           | -50.00%<br>-100.00%<br>100.00%<br>25.00%<br>-85.71%         | 0<br>20<br>4<br>15<br>64<br>46            | 0<br>30<br>3<br>24<br>59<br>52     | -33.339<br>33.339<br>-37.509<br>8.479<br>-11.549          |
|           | Violent Total:                                                                                                                  | 4                           | 2                           | 100.00%                                          | 14                            | 19                                   | -26.32%                                                     | 149                                       | 168                                | -11.31%                                                   |
| Property  | Burglary - Residential<br>Burglary Garage<br>Burglary Commercial<br>Larceny<br>Vehicle Theft<br>Arson                           | 2<br>1<br>4<br>28<br>9<br>0 | 2<br>0<br>1<br>19<br>7<br>1 | 0.00%<br>300.00%<br>47.37%<br>28.57%<br>-100.00% | 6<br>3<br>12<br>93<br>27<br>1 | 3<br>5<br>15<br>92<br>19<br>2        | 100.00%<br>-40.00%<br>-20.00%<br>1.09%<br>42.11%<br>-50.00% | 68<br>43<br>121<br>938<br>215<br>7        | 66<br>29<br>57<br>704<br>115<br>18 | 3.039<br>48.289<br>112.289<br>33.249<br>86.969<br>-61.119 |
|           | Property Total:                                                                                                                 | 44                          | 30                          | 46.67%                                           | 142                           | 136                                  | 4.41%                                                       | 1392                                      | 989                                | 40.75%                                                    |
| Prelimina | ry Part 1 Crime Totals:                                                                                                         | 48                          | 32                          | 50.00%                                           | 156                           | 155                                  | 0.65%                                                       | 1541                                      | 1157                               | 33.19%                                                    |
|           | Current 7 Day Period:<br>Current 28 Day Period:<br>Current YTD Day Period:                                                      | 10/                         | 16/2022 -                   | 11/12/2022<br>11/12/2022<br>11/12/2022           | Prior 28                      | Day Period<br>Day Perio<br>D Period: |                                                             | 10/30/2022 -<br>9/18/2022 -<br>1/1/2021 - | 10/15/202                          | 2                                                         |

This chart represents Preliminary counts of selected crime categories from Police Case Reports. Full statistical analysis to determine the confidence level of this data has not been performed. The % change columns on the preliminary counts differ from the percentage change on the NIBRS crime report, sometimes significantly. The CompStat report is designed for operational use and includes only selected NIBRS categories and coding less complex than full NIBRS rules. Official statistics for these and other NIBRS categories can be found on WASPC & FBI websites once available.

Note: On 2/10/21 a portion of the Police Block SPC5EC became part of the Downtown Precinct (SPD8EC); Consequently activity in P5 will appear lower if compared to printed CompStat reports prior to 2/10/21