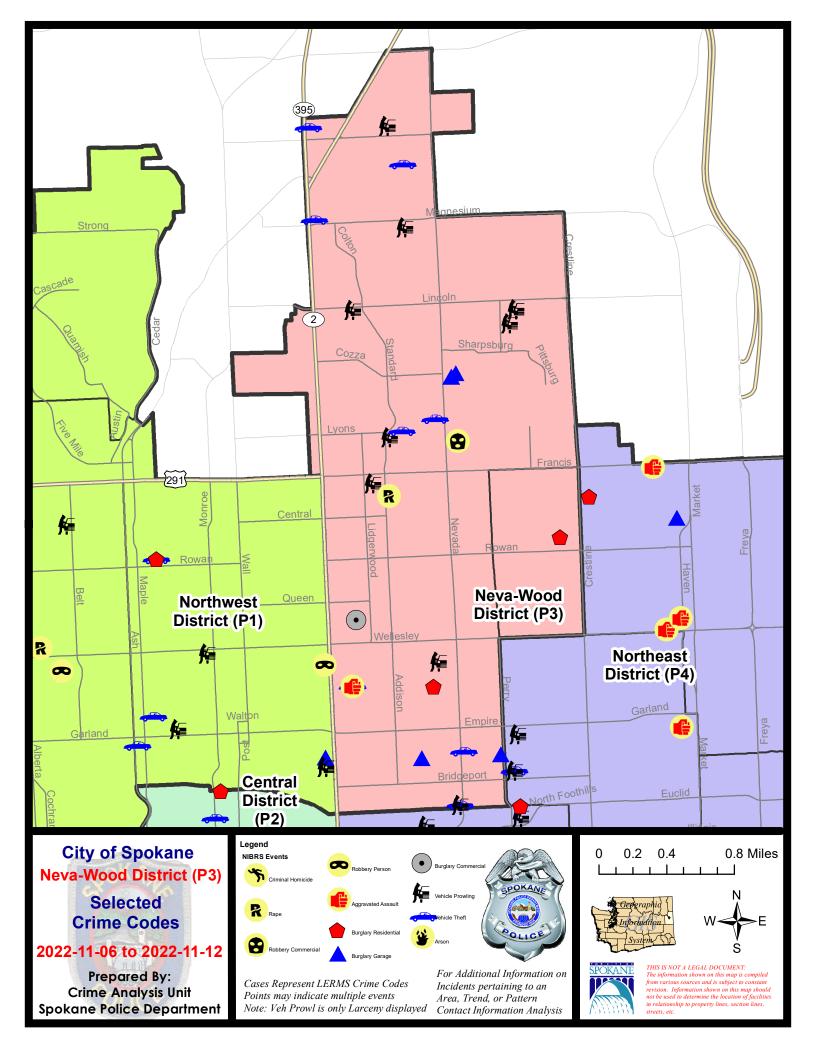

#### NE - Neva-Wood District (P3)

#### 7 Day Comparison 28 Day Comparison YTD Comparison NIBRS Categories (Part 1 Selected) Current Prior Percent Percent Current Prior Percent Current Prior Violent **Criminal Homicide** 0 0 0 2 -33.33% 0 3 3 Rape 1 0 2 50.00% 26 36 -27.78% 2 4 39 22 **Robbery - Commercial** 1 -50.00% 0.00% 77.27% Robbery - Person 0 2 4 40 23 -100.00% 4 0.00% 73.91% 0 2 73 Aggravated Assault - Non DV -100.00% 8 8 58 0.00% -20.55% Aggravated Assault - DV 3 9 52 55 1 -66.67% 28.57% -5.45% 3 Violent Total: 28 25 12.00% 217 212 2.36% 9 -66.67% Property **Burglary - Residential** 3 50.00% 9 12.50% 119 104 14.42% 2 8 **Burglary Garage** 5 2 150.00% 12 12 0.00% 87 77 12.99% **Burglary Commercial** 1 2 -50.00% 6 11 -45.45% 92 79 16.46% 37 37 178 162 2073 1718 20.66% Larceny 0.00% 9.88% Vehicle Theft 8 6 33.33% 26 36 -27.78% 348 169 105.92% 0 0 3 0 11 11 Arson -100.00% 0.00% 54 49 10.20% 231 232 -0.43% 2730 2158 **Property Total:** 26.51% **Preliminary Part 1 Crime Totals:** 57 58 -1.72% 259 257 0.78% 2947 2370 24.35% Current 7 Day Period: Prior 7 Day Period: 11/6/2022 - 11/12/2022 10/30/2022 - 11/5/2022 9/18/2022 - 10/15/2022 **Current 28 Day Period:** 10/16/2022 - 11/12/2022 Prior 28 Day Period: **Current YTD Dav Period:** 1/1/2022 - 11/12/2022 Prior YTD Period: 1/1/2021 - 11/12/2021

#### 11/6/2022 TO 11/12/2022

| <u>A/C</u> | Offense Statute                        | Address                       | Reported Date | Dist |
|------------|----------------------------------------|-------------------------------|---------------|------|
| <u>SPB</u> | 3NL                                    |                               |               |      |
| С          | ASSAULT 1D                             | 100 E RICH AVE                | 11/6/2022     | P4   |
| С          | BURGLARY 1D GARAGE                     | 1100 E COZZA DR               | 11/10/2022    | P3   |
| С          | BURGLARY 2D COMMERCIAL                 | 4700 N DIVISION ST            | 11/9/2022     | P2   |
| С          | BURGLARY 2D GARAGE                     | 1000 E COZZA DR               | 11/8/2022     | P3   |
| С          | BURGLARY 2D GARAGE                     | 1300 E GORDON AVE             | 11/8/2022     | P3   |
| А          | BURGLARY 2D GARAGE                     | 600 E GORDON AVE              | 11/9/2022     | P3   |
| С          | BURGLARY 2D GARAGE                     | 1000 E COZZA DR               | 11/8/2022     | P3   |
| С          | MAIL THEFT                             | 9600 N COLFAX RD              | 11/12/2022    | P3   |
| С          | ORGANIZED RETAIL THEFT 2D              | 9700 N NEWPORT HWY            | 11/6/2022     | P1   |
| С          | RAPE 3D                                |                               | 11/10/2022    | P4   |
| С          | RESIDENTIAL BURGLARY                   | 700 E RICH AVE                | 11/7/2022     | P4   |
| С          | RESIDENTIAL BURGLARY                   | 100 E RICH AVE                | 11/11/2022    | P4   |
| С          | ROBBERY 1D COMMERCIAL                  | 6500 N NEVADA ST              | 11/9/2022     | P4   |
| С          | THEFT 2D ALL OTHER                     | 1100 E SANSON AVE             | 11/9/2022     | P4   |
| С          | THEFT 2D ALL OTHER                     | N NEVADA ST / E WELLESLEY AVE | 11/9/2022     | P3   |
| С          | THEFT 2D ALL OTHER                     | 4600 N NEVADA ST              | 11/9/2022     | P3   |
| С          | THEFT 2D FROM MOTOR VEHICLE            | 600 E HOLLAND AVE             | 11/10/2022    | P3   |
| С          | THEFT 2D FROM MOTOR VEHICLE            | 4400 N CINCINNATI ST          | 11/7/2022     |      |
| С          | THEFT 2D FROM MOTOR VEHICLE            | 600 E MAGNESIUM RD            | 11/9/2022     |      |
| С          | THEFT 2D FROM MOTOR VEHICLE            | 1700 E LINCOLN RD             | 11/12/2022    |      |
| С          | THEFT 2D SHOPLIFTING                   | 5500 N DIVISION ST            | 11/8/2022     | P3   |
| С          | THEFT 2D SHOPLIFTING                   | 5700 N DIVISION ST            | 11/8/2022     |      |
| С          | THEFT 2D VEHICLE PARTS AND ACCESSORIES | 1700 E HOUSTON AVE            | 11/11/2022    | P3   |
| С          | THEFT 3D ALL OTHER                     | 500 E WALTON AVE              | 11/11/2022    |      |
| С          | THEFT 3D FROM BUILDING                 | 5500 N DIVISION ST            | 11/8/2022     | P3   |
| С          | THEFT 3D FROM BUILDING                 | 9200 N COLTON ST              | 11/10/2022    | P3   |
| С          | THEFT 3D FROM BUILDING                 | 600 E GLASS AVE               | 11/11/2022    | P3   |
| С          | THEFT 3D FROM MOTOR VEHICLE            | 6600 N ADDISON ST             | 11/6/2022     | P3   |
| А          | THEFT 3D FROM MOTOR VEHICLE            | 200 E LINCOLN RD              | 11/8/2022     | P3   |
| С          | THEFT 3D FROM MOTOR VEHICLE            | 3100 N NEVADA ST              | 11/9/2022     | P3   |
| С          | THEFT 3D FROM MOTOR VEHICLE            | 1700 E LINCOLN RD             | 11/12/2022    | P3   |
| С          | THEFT 3D FROM MOTOR VEHICLE            | 6200 N ASTOR ST               | 11/10/2022    |      |
| С          | THEFT 3D FROM MOTOR VEHICLE            | 1500 E CALKINS AVE            | 11/10/2022    |      |
| С          | THEFT 3D SHOPLIFTING                   | 9100 N NEWPORT HWY            | 11/6/2022     | P2   |
| С          | THEFT 3D SHOPLIFTING                   | 5600 N DIVISION ST            | 11/12/2022    | P3   |
| С          | THEFT 3D SHOPLIFTING                   | 9100 N NEWPORT HWY            | 11/6/2022     |      |
| С          | THEFT 3D SHOPLIFTING                   | 9600 N NEWPORT HWY            | 11/7/2022     |      |
| С          | THEFT 3D SHOPLIFTING                   | 5500 N DIVISION ST            | 11/7/2022     |      |

For protection of victim privacy, the entire address on sexual assault crimes has been redacted.

| <u>A/C</u> | Offense Statute                        | Address             | Reported Date | Dist |
|------------|----------------------------------------|---------------------|---------------|------|
| С          | THEFT 3D SHOPLIFTING                   | 9600 N NEWPORT HWY  | 11/8/2022     |      |
| С          | THEFT 3D SHOPLIFTING                   | 9600 N NEWPORT HWY  | 11/8/2022     |      |
| С          | THEFT 3D SHOPLIFTING                   | 9700 N NEWPORT HWY  | 11/9/2022     |      |
| С          | THEFT 3D SHOPLIFTING                   | 9200 N NEVADA ST    | 11/9/2022     |      |
| С          | THEFT 3D SHOPLIFTING                   | 9200 N NEVADA ST    | 11/9/2022     |      |
| С          | THEFT 3D SHOPLIFTING                   | 6700 N DIVISION ST  | 11/11/2022    |      |
| С          | THEFT 3D SHOPLIFTING                   | 4700 N DIVISION ST  | 11/12/2022    |      |
| С          | THEFT 3D VEHICLE PARTS AND ACCESSORIES | 3100 N NEVADA ST    | 11/9/2022     | P3   |
| А          | THEFT 3D VEHICLE PARTS AND ACCESSORIES | 200 E WEDGEWOOD AVE | 11/10/2022    | P3   |
| С          | THEFT 3D VEHICLE PARTS AND ACCESSORIES | 800 E LYONS AVE     | 11/6/2022     |      |
| С          | THEFT OF MOTOR VEHICLE                 | 6700 N STANDARD ST  | 11/6/2022     | P4   |
| С          | THEFT OF MOTOR VEHICLE                 | 900 E BEACON AVE    | 11/7/2022     | P2   |
| С          | THEFT OF MOTOR VEHICLE                 | 9200 N NEVADA ST    | 11/8/2022     | P4   |
| С          | THEFT OF MOTOR VEHICLE                 | 3100 N NEVADA ST    | 11/9/2022     | P3   |
| С          | THEFT OF MOTOR VEHICLE                 | 8700 N DIVISION ST  | 11/10/2022    | P4   |
| С          | THEFT OF MOTOR VEHICLE                 | 9600 N DIVISION ST  | 11/11/2022    | P4   |
| С          | THEFT OF MOTOR VEHICLE                 | 100 E RICH AVE      | 11/11/2022    | P4   |
| А          | THEFT OF MOTOR VEHICLE                 | 3600 N NEVADA ST    | 11/12/2022    | P3   |
| <u>SPB</u> | <u>3WH</u>                             |                     |               |      |
| С          | RESIDENTIAL BURGLARY                   | 1900 E NEBRASKA AVE | 11/7/2022     | P1   |