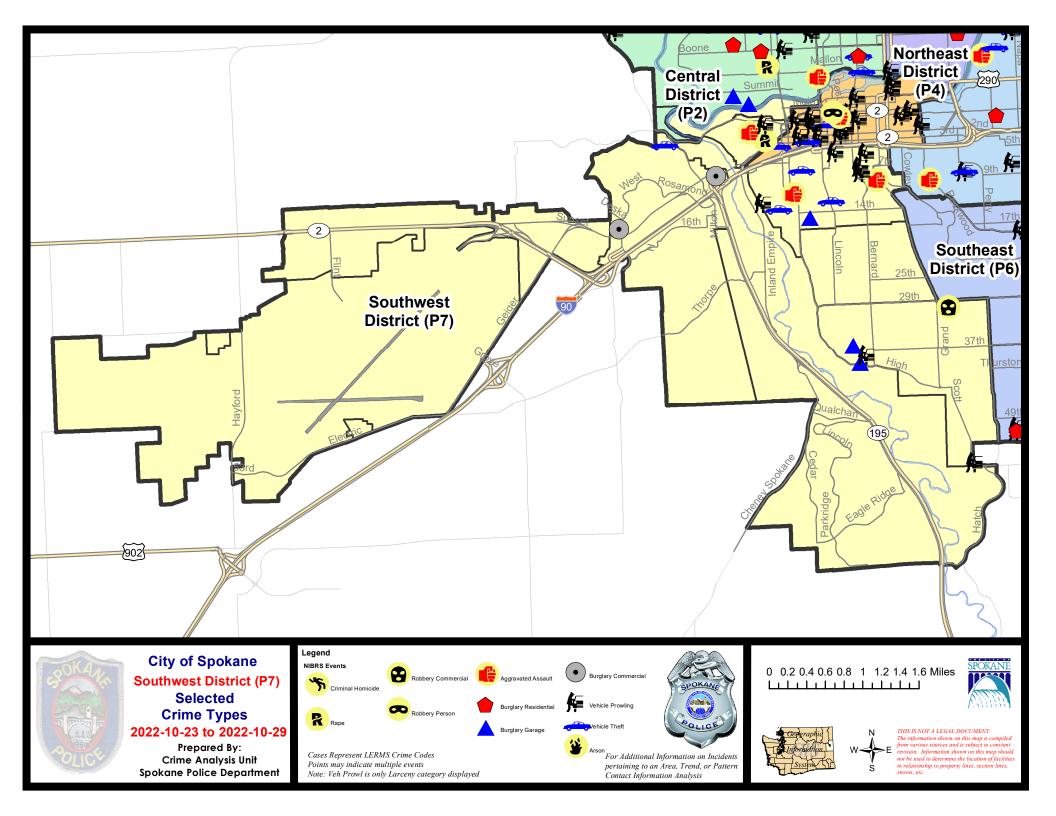

#### SW - Southwest District (P7)

|           |                             | 7 Da    | ny Compari | son        | 28 D      | ay Compai | rison   | YT           | D Comparis | son     |
|-----------|-----------------------------|---------|------------|------------|-----------|-----------|---------|--------------|------------|---------|
| NIBRS Ca  | tegories (Part 1 Selected)  | Current | Prior      | Percent    | Current   | Prior     | Percent | Current      | Prior      | Percent |
| Violent   | Criminal Homicide           | 1       | 0          |            | 1         | 0         |         | 2            | 2          | 0.00%   |
|           | Rape                        | 1       | 1          | 0.00%      | 3         | 1         | 200.00% | 26           | 31         | -16.13% |
|           | Robbery - Commercial        | 1       | 0          |            | 1         | 0         |         | 7            | 3          | 133.33% |
|           | Robbery - Person            | 0       | 0          |            | 1         | 2         | -50.00% | 18           | 10         | 80.00%  |
|           | Aggravated Assault - Non DV | 0       | 0          |            | 3         | 3         | 0.00%   | 45           | 43         | 4.65%   |
|           | Aggravated Assault - DV     | 3       | 0          |            | 5         | 1         | 400.00% | 30           | 38         | -21.05% |
|           | Violent Total:              | 6       | 1          | 500.00%    | 14        | 7         | 100.00% | 128          | 127        | 0.79%   |
| Property  | Burglary - Residential      | 0       | 2          | -100.00%   | 7         | 4         | 75.00%  | 68           | 79         | -13.92% |
|           | Burglary Garage             | 3       | 0          |            | 6         | 8         | -25.00% | 58           | 51         | 13.73%  |
|           | Burglary Commercial         | 3       | 0          |            | 7         | 2         | 250.00% | 49           | 40         | 22.50%  |
|           | Larceny                     | 14      | 31         | -54.84%    | 104       | 88        | 18.18%  | 1082         | 848        | 27.59%  |
|           | Vehicle Theft               | 4       | 12         | -66.67%    | 29        | 12        | 141.67% | 187          | 120        | 55.83%  |
|           | Arson                       | 0       | 1          | -100.00%   | 1         | 1         | 0.00%   | 8            | 6          | 33.33%  |
|           | Property Total:             | 24      | 46         | -47.83%    | 154       | 115       | 33.91%  | 1452         | 1144       | 26.92%  |
| Prelimina | ry Part 1 Crime Totals:     | 30      | 47         | -36.17%    | 168       | 122       | 37.70%  | 1580         | 1271       | 24.31%  |
|           | Current 7 Day Period:       | 10/     | 23/2022 -  | 10/29/2022 | Prior 7 D | ay Period | :       | 10/16/2022 - | 10/22/202  | 22      |
|           | Current 28 Day Period:      | 10      | )/2/2022 - | 10/29/2022 | Prior 28  | Day Perio | d:      | 9/4/2022 -   | 10/1/2022  | 2       |
|           | Current YTD Day Period:     | 1       | 1/1/2022 - | 10/29/2022 | Prior YT  | D Period: |         | 1/1/2021 -   | 10/29/202  | 21      |

#### SE - Southwest District (P7)

#### 10/23/2022 TO 10/29/2022

| <u>A/C</u> | Offense Statute                       | Address                     | Reported Date | <u>Dist</u> |
|------------|---------------------------------------|-----------------------------|---------------|-------------|
| С          | BURGLARY 2D COMMERCIAL                | 1000 S ASSEMBLY DR          | 10/23/2022    | Р7          |
| <u>SPD</u> | 07BA                                  |                             |               |             |
| С          | ASSAULT 2D                            | 2000 W PACIFIC AVE          | 10/23/2022    | P8          |
| С          | RAPE 1D                               |                             | 10/24/2022    | P7          |
| С          | THEFT 2D ALL OTHER                    | 1900 W SUNSET BLVD          | 10/27/2022    | P7          |
| С          | THEFT 3D ALL OTHER                    | 2100 W 2ND AVE              | 10/24/2022    | P7          |
| С          | THEFT 3D FROM MOTOR VEHICLE           | 1800 W 1ST AVE              | 10/24/2022    |             |
| <u>SPD</u> | <u>97CH</u>                           |                             |               |             |
| С          | ASSAULT 2D                            | 1000 S WALNUT PL            | 10/29/2022    | P7          |
| С          | BURGLARY 2D GARAGE                    | 1200 W 15TH AVE             | 10/27/2022    |             |
| С          | DRIVE BY SHOOTING                     | 100 W 9TH AVE               | 10/25/2022    | P7          |
| С          | THEFT 3D ALL OTHER                    | 1500 S WALNUT ST            | 10/25/2022    |             |
| С          | THEFT 3D FROM MOTOR VEHICLE           | W 7TH AVE / S WASHINGTON ST | 10/23/2022    | P7          |
| С          | THEFT 3D FROM MOTOR VEHICLE           | 1200 S ELM ST               | 10/26/2022    | P7          |
| С          | THEFT 3D FROM MOTOR VEHICLE           | 300 W 8TH AVE               | 10/23/2022    |             |
| С          | THEFT 3D FROM MOTOR VEHICLE           | W 5TH AVE / S BERNARD ST    | 10/28/2022    |             |
| С          | THEFT OF A FIREARM FROM MOTOR VEHICLE | 800 W 5TH AVE               | 10/24/2022    | P7          |
| С          | THEFT OF MOTOR VEHICLE                | 1300 S ASH ST               | 10/23/2022    | P7          |
| С          | THEFT OF MOTOR VEHICLE                | 700 S ADAMS ST              | 10/23/2022    | P7          |
| С          | THEFT OF MOTOR VEHICLE                | 1200 S MONROE ST            | 10/27/2022    | P7          |
| <u>SPD</u> | 07CS                                  |                             |               |             |
| С          | BURGLARY 2D GARAGE                    | 700 W SAXON DR              | 10/23/2022    | P7          |
| С          | BURGLARY 2D GARAGE                    | 400 W HIGH DR               | 10/24/2022    | P7          |
| С          | SHOPLIFTING USE FORCE TO FLEE ROBBERY | 800 E 29TH AVE              | 10/25/2022    | P7          |
| С          | THEFT 2D FROM MOTOR VEHICLE           | S HATCH RD / E 57TH AVE     | 10/29/2022    | P7          |
| С          | THEFT 3D FROM MOTOR VEHICLE           | 3900 S EASTGATE CT          | 10/23/2022    |             |
| С          | THEFT OF A FIREARM FROM MOTOR VEHICLE | S HATCH RD / E 57TH AVE     | 10/29/2022    | P7          |
| <u>SPD</u> | 07LC                                  |                             |               |             |
| С          | MURDER 1D                             | S C ST / W RIVERSIDE AVE    | 10/23/2022    | P7          |
| SPD        | 27MC                                  |                             |               |             |
| С          | THEFT 3D SHOPLIFTING                  | 2800 S GRAND BLVD           | 10/23/2022    |             |
| SPD        | <u>97WH</u>                           |                             |               |             |
| <u></u> С  | BURGLARY 2D COMMERCIAL                | 2600 W SUNSET BLVD          | 10/24/2022    | P7          |
| С          | BURGLARY 2D COMMERCIAL                | 1500 S RUSTLE ST            | 10/24/2022    | P7          |
| A          | THEFT OF MOTOR VEHICLE                | 3400 W 3RD AVE              | 10/24/2022    | P7          |
|            |                                       |                             | · ·           |             |