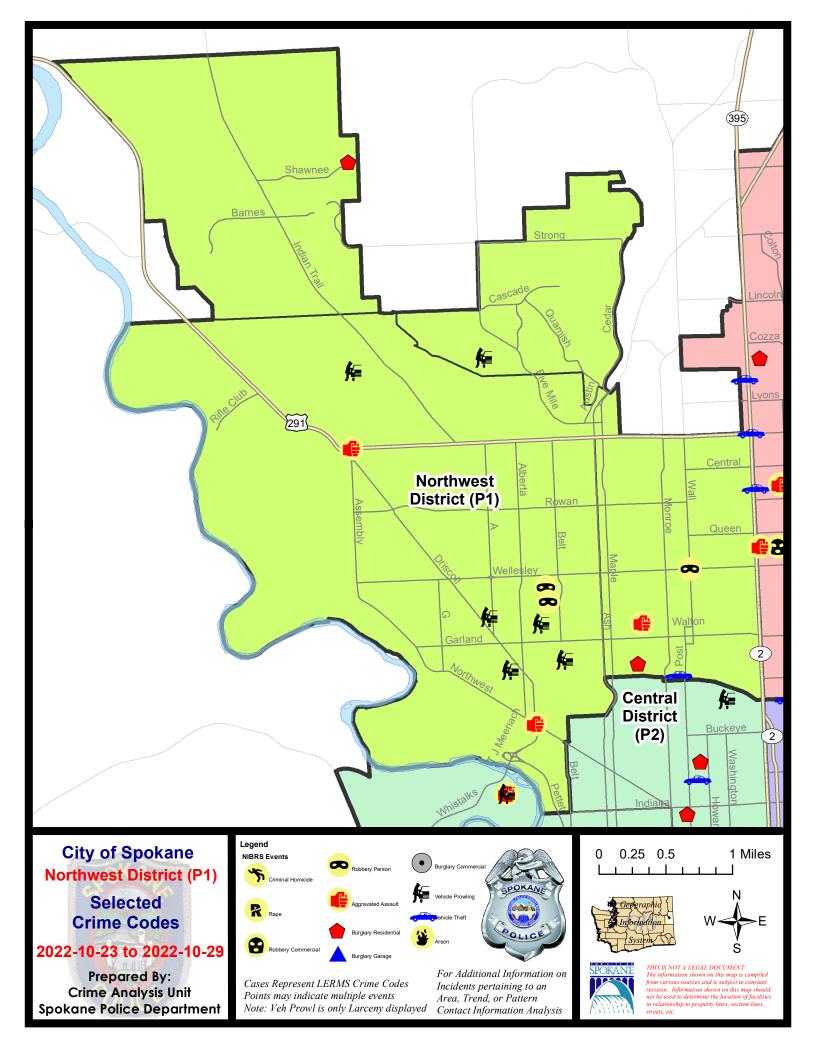

#### NW - Northwest District (P1)

|           |                                                                                                                                 | 7 Da                   | ay Compari                  | son                                                                    | 28 Da                         | ay Compai                            | rison                                                      | YT                                 | D Comparis                                | son                                                         |
|-----------|---------------------------------------------------------------------------------------------------------------------------------|------------------------|-----------------------------|------------------------------------------------------------------------|-------------------------------|--------------------------------------|------------------------------------------------------------|------------------------------------|-------------------------------------------|-------------------------------------------------------------|
| NIBRS Ca  | tegories (Part 1 Selected)                                                                                                      | Current                | Prior                       | Percent                                                                | Current                       | Prior                                | Percent                                                    | Current                            | Prior                                     | Percent                                                     |
| Violent   | Criminal Homicide<br>Rape<br>Robbery - Commercial<br>Robbery - Person<br>Aggravated Assault - Non DV<br>Aggravated Assault - DV | 0<br>0<br>3<br>1<br>2  | 0<br>0<br>1<br>0<br>0<br>3  | -100.00%<br>-33.33%                                                    | 0<br>2<br>1<br>6<br>4<br>6    | 0<br>4<br>0<br>1<br>4<br>2           | -50.00%<br>500.00%<br>0.00%<br>200.00%                     | 3<br>29<br>7<br>18<br>48<br>45     | 1<br>32<br>9<br>20<br>33<br>38            | 200.00%<br>-9.38%<br>-22.22%<br>-10.00%<br>45.45%<br>18.42% |
|           | Violent Total:                                                                                                                  | 6                      | 4                           | 50.00%                                                                 | 19                            | 11                                   | 72.73%                                                     | 150                                | 133                                       | 12.78%                                                      |
| Property  | Burglary - Residential<br>Burglary Garage<br>Burglary Commercial<br>Larceny<br>Vehicle Theft<br>Arson                           | 2<br>0<br>14<br>1<br>0 | 6<br>5<br>0<br>27<br>3<br>0 | -66.67%<br>-100.00%<br>-48.15%<br>-66.67%                              | 13<br>8<br>2<br>91<br>14<br>1 | 13<br>5<br>3<br>65<br>16<br>2        | 0.00%<br>60.00%<br>-33.33%<br>40.00%<br>-12.50%<br>-50.00% | 106<br>48<br>29<br>816<br>135<br>7 | 101<br>81<br>26<br>884<br>112<br>13       | 4.95%<br>-40.74%<br>11.54%<br>-7.69%<br>20.54%<br>-46.15%   |
|           | Property Total:                                                                                                                 | 17                     | 41                          | -58.54%                                                                | 129                           | 104                                  | 24.04%                                                     | 1141                               | 1217                                      | -6.24%                                                      |
| Prelimina | ry Part 1 Crime Totals:                                                                                                         | 23                     | 45                          | -48.89%                                                                | 148                           | 115                                  | 28.70%                                                     | 1291                               | 1350                                      | -4.37%                                                      |
|           | Current 7 Day Period:<br>Current 28 Day Period:<br>Current YTD Day Period:                                                      | 1(                     | )/2/2022 -                  | <ul> <li>10/29/2022</li> <li>10/29/2022</li> <li>10/29/2022</li> </ul> | Prior 28                      | Day Period<br>Day Perio<br>D Period: |                                                            |                                    | - 10/22/202<br>- 10/1/2022<br>- 10/29/202 | 2                                                           |

NW - Northwest District (P1)

#### 10/23/2022 TO 10/29/2022

| <u>A/C</u> | Offense Statute                            | Address                             | Reported Date | Dist |
|------------|--------------------------------------------|-------------------------------------|---------------|------|
| <u>SPA</u> | 1 <u>BS</u>                                |                                     |               |      |
| С          | THEFT 3D FROM MOTOR VEHICLE                | 7200 N PAMELA ST                    | 10/24/2022    |      |
| С          | THEFT 3D VEHICLE PARTS AND ACCESSORIES     | 7000 N GREENWOOD BLVD               | 10/23/2022    |      |
| <u>Spa</u> | 1FM                                        |                                     |               |      |
| с          | THEFT OF A FIREARM FROM MOTOR VEHICLE      | 7300 N ETHAN LN                     | 10/25/2022    | P1   |
| <u>SPA</u> | <u>11T</u>                                 |                                     |               |      |
| С          | BURGLARY 1D FROM RESIDENCE                 | 9700 N WIEBER DR                    | 10/25/2022    | P1   |
| С          | RETAIL THEFT WITH SPECIAL CIRCUMSTANCES 2D | 9000 N INDIAN TRAIL RD              | 10/27/2022    | P1   |
| С          | THEFT 3D FROM BUILDING                     | 4700 W DEREK AVE                    | 10/26/2022    |      |
| <u>SPA</u> | 1 <u>NH</u>                                |                                     |               |      |
| С          | ASSAULT 1D                                 | 4000 N ADAMS ST                     | 10/27/2022    | P1   |
| С          | MAIL THEFT                                 | 3800 N CALISPEL ST                  | 10/26/2022    | P1   |
| С          | RESIDENTIAL BURGLARY                       | 1200 W GORDON AVE                   | 10/24/2022    | P2   |
| С          | ROBBERY 1D PERSON                          | W WELLESLEY AVE / N WALL ST         | 10/26/2022    | P1   |
| С          | THEFT 3D ALL OTHER                         | 4200 N POST ST                      | 10/27/2022    |      |
| С          | THEFT OF MOTOR VEHICLE                     | 800 W CORA AVE                      | 10/24/2022    | P2   |
| <u>Spa</u> | 1 <u>NW</u>                                |                                     |               |      |
| С          | ASSAULT 2D                                 | W FRANCIS AVE / N ASSEMBLY ST       | 10/27/2022    | P1   |
| С          | ROBBERY 1D PERSON                          | 2300 W WELLESLEY AVE                | 10/24/2022    | P1   |
| С          | ROBBERY 2D PERSON                          | 2300 W LONGFELLOW AVE               | 10/24/2022    | P1   |
| С          | THEFT 2D FROM MOTOR VEHICLE                | 2100 W KIERNAN AVE                  | 10/29/2022    | P1   |
| С          | THEFT 2D FROM MOTOR VEHICLE                | 2700 W GORDON AVE                   | 10/26/2022    |      |
| С          | THEFT 3D FROM BUILDING                     | 2300 N NETTLETON ST                 | 10/28/2022    |      |
| С          | THEFT 3D FROM MOTOR VEHICLE                | 2300 W LACROSSE AVE                 | 10/23/2022    | P1   |
| С          | THEFT 3D FROM MOTOR VEHICLE                | 2900 W ROCKWELL AVE                 | 10/24/2022    |      |
| С          | THEFT 3D SHOPLIFTING                       | 5500 N ALBERTA ST                   | 10/28/2022    | P1   |
| С          | THEFT 3D VEHICLE PARTS AND ACCESSORIES     | 5700 N OAK ST                       | 10/25/2022    | P1   |
| С          | VEHICULAR ASSAULT                          | N T J MEENACH DR / W NORTHWEST BLVD | 10/27/2022    | P1   |