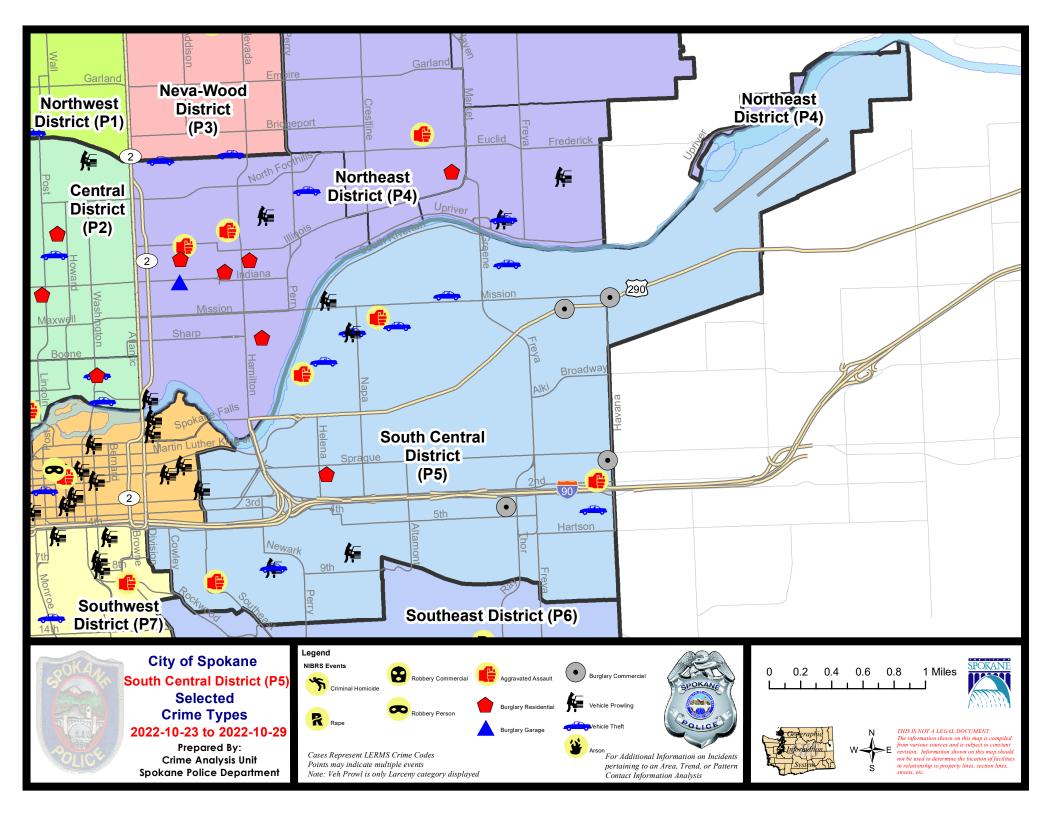

#### SE - South Central District (P5)

|           |                             | 7 Da    | ay Compari | son        | 28 Da     | ay Compai | rison   | YT           | D Comparis | on      |
|-----------|-----------------------------|---------|------------|------------|-----------|-----------|---------|--------------|------------|---------|
| NIBRS Ca  | tegories (Part 1 Selected)  | Current | Prior      | Percent    | Current   | Prior     | Percent | Current      | Prior      | Percent |
| Violent   | Criminal Homicide           | 0       | 0          |            | 0         | 0         |         | 0            | 0          |         |
|           | Rape                        | 0       | 0          |            | 1         | 2         | -50.00% | 19           | 26         | -26.92% |
|           | Robbery - Commercial        | 0       | 0          |            | 1         | 0         |         | 4            | 3          | 33.33%  |
|           | Robbery - Person            | 0       | 0          |            | 1         | 1         | 0.00%   | 13           | 21         | -38.10% |
|           | Aggravated Assault - Non DV | 3       | 2          | 50.00%     | 10        | 4         | 150.00% | 59           | 57         | 3.51%   |
|           | Aggravated Assault - DV     | 1       | 0          |            | 4         | 7         | -42.86% | 45           | 51         | -11.76% |
|           | Violent Total:              | 4       | 2          | 100.00%    | 17        | 14        | 21.43%  | 140          | 158        | -11.39% |
| Property  | Burglary - Residential      | 1       | 1          | 0.00%      | 3         | 3         | 0.00%   | 64           | 58         | 10.34%  |
|           | Burglary Garage             | 0       | 2          | -100.00%   | 4         | 8         | -50.00% | 42           | 26         | 61.54%  |
|           | Burglary Commercial         | 4       | 1          | 300.00%    | 14        | 8         | 75.00%  | 114          | 54         | 111.119 |
|           | Larceny                     | 18      | 19         | -5.26%     | 87        | 79        | 10.13%  | 881          | 668        | 31.89%  |
|           | Vehicle Theft               | 7       | 4          | 75.00%     | 22        | 22        | 0.00%   | 199          | 111        | 79.28%  |
|           | Arson                       | 0       | 0          |            | 1         | 0         |         | 5            | 18         | -72.22% |
|           | Property Total:             | 30      | 27         | 11.11%     | 131       | 120       | 9.17%   | 1305         | 935        | 39.57%  |
| Prelimina | ry Part 1 Crime Totals:     | 34      | 29         | 17.24%     | 148       | 134       | 10.45%  | 1445         | 1093       | 32.20%  |
|           | Current 7 Day Period:       | 10/     | 23/2022 -  | 10/29/2022 | Prior 7 D | ay Period | :       | 10/16/2022 - | 10/22/202  | 2       |
|           | Current 28 Day Period:      | 1(      | )/2/2022 - | 10/29/2022 | Prior 28  | Day Perio | d:      | 9/4/2022 -   | 10/1/2022  | !       |
|           | Current YTD Day Period:     |         | 1/1/2022 - | 10/29/2022 | Prior YT  | D Period: |         | 1/1/2021 -   | 10/29/202  | 1       |

## <u>SE - South Central District (P5)</u> 10/23/2022 TO 10/29/2022

| <u>A/C</u> | Offense Statute                        | Address                   | Reported Date | Dist |
|------------|----------------------------------------|---------------------------|---------------|------|
| <u>SPC</u> | <u>5EC</u>                             |                           |               |      |
| С          | ASSAULT 2D                             | 500 E 9TH AVE             | 10/26/2022    | P6   |
| С          | BURGLARY 2D COMMERCIAL                 | 4200 E SPRAGUE AVE        | 10/26/2022    | P6   |
| С          | BURGLARY 2D COMMERCIAL                 | 3900 E TRENT AVE          | 10/26/2022    | P6   |
| С          | HARASSMENT FELONY WEAPON INVOLVED      | 4100 E 2ND AVE            | 10/25/2022    | P6   |
| С          | RESIDENTIAL BURGLARY                   | 1600 E 1ST AVE            | 10/26/2022    | P6   |
| С          | SHOPLIFTING BURGLARY                   | 400 S THOR ST             | 10/29/2022    | P6   |
| С          | THEFT 2D VEHICLE PARTS AND ACCESSORIES | 400 S THOR ST             | 10/25/2022    |      |
| С          | THEFT 3D ALL OTHER                     | 600 E 7TH AVE             | 10/23/2022    | P6   |
| С          | THEFT 3D ALL OTHER                     | 2700 E 8TH AVE            | 10/24/2022    | P5   |
| С          | THEFT 3D ALL OTHER                     | 400 S REGAL ST            | 10/27/2022    | Р5   |
| С          | THEFT 3D ALL OTHER                     | 1200 E TRENT AVE          | 10/29/2022    | P5   |
| С          | THEFT 3D ALL OTHER                     | 3600 E SPRAGUE AVE        | 10/27/2022    |      |
| С          | THEFT 3D ALL OTHER                     | 600 S RAY ST              | 10/28/2022    |      |
| С          | THEFT 3D FROM MOTOR VEHICLE            | 1800 E 7TH AVE            | 10/24/2022    | P5   |
| С          | THEFT 3D FROM MOTOR VEHICLE            | 100 S SHERMAN ST          | 10/24/2022    | P5   |
| С          | THEFT 3D FROM MOTOR VEHICLE            | 1000 E 8TH AVE            | 10/29/2022    | P7   |
| С          | THEFT 3D SHOPLIFTING                   | 3600 E SPRAGUE AVE        | 10/25/2022    | P5   |
| С          | THEFT OF MOTOR VEHICLE                 | 4000 E 5TH AVE            | 10/29/2022    | P6   |
| С          | THEFT OF MOTOR VEHICLE                 | 1000 E 8TH AVE            | 10/29/2022    | P7   |
| <u>SPC</u> | 5GP                                    |                           |               |      |
| С          | ASSAULT 2D                             | N LEE ST / E SINTO AVE    | 10/26/2022    | P5   |
| С          | BURGLARY 2D COMMERCIAL                 | 4300 E TRENT AVE          | 10/24/2022    | P6   |
| С          | DRIVE BY SHOOTING                      | 900 N HOGAN ST            | 10/23/2022    | P6   |
| С          | THEFT 2D FROM BUILDING                 | 2400 E SOUTH RIVERTON AVE | 10/23/2022    | P5   |
| С          | THEFT 2D FROM MOTOR VEHICLE            | 1600 E SOUTH RIVERTON AVE | 10/24/2022    | P5   |
| С          | THEFT 3D ALL OTHER                     | 900 N HOGAN ST            | 10/26/2022    | P5   |
| С          | THEFT 3D FROM BUILDING                 | 4300 E TRENT AVE          | 10/23/2022    | P4   |
| С          | THEFT 3D FROM BUILDING                 | 2000 E MISSION AVE        | 10/24/2022    |      |
| С          | THEFT 3D FROM MOTOR VEHICLE            | 1900 E SHARP AVE          | 10/26/2022    | P5   |
| С          | THEFT 3D VEHICLE PARTS AND ACCESSORIES | 2000 E SOUTH RIVERTON AVE | 10/23/2022    | P5   |
| С          | THEFT OF MOTOR VEHICLE                 | 1500 N REGAL ST           | 10/23/2022    | P4   |
| С          | THEFT OF MOTOR VEHICLE                 | 1800 N GREENE ST          | 10/25/2022    | P6   |
| С          | THEFT OF MOTOR VEHICLE                 | 2300 E SHARP AVE          | 10/26/2022    | P6   |
| А          | THEFT OF MOTOR VEHICLE                 | 1900 E SHARP AVE          | 10/26/2022    | P5   |

10/28/2022

P5

1000 N MADELIA ST