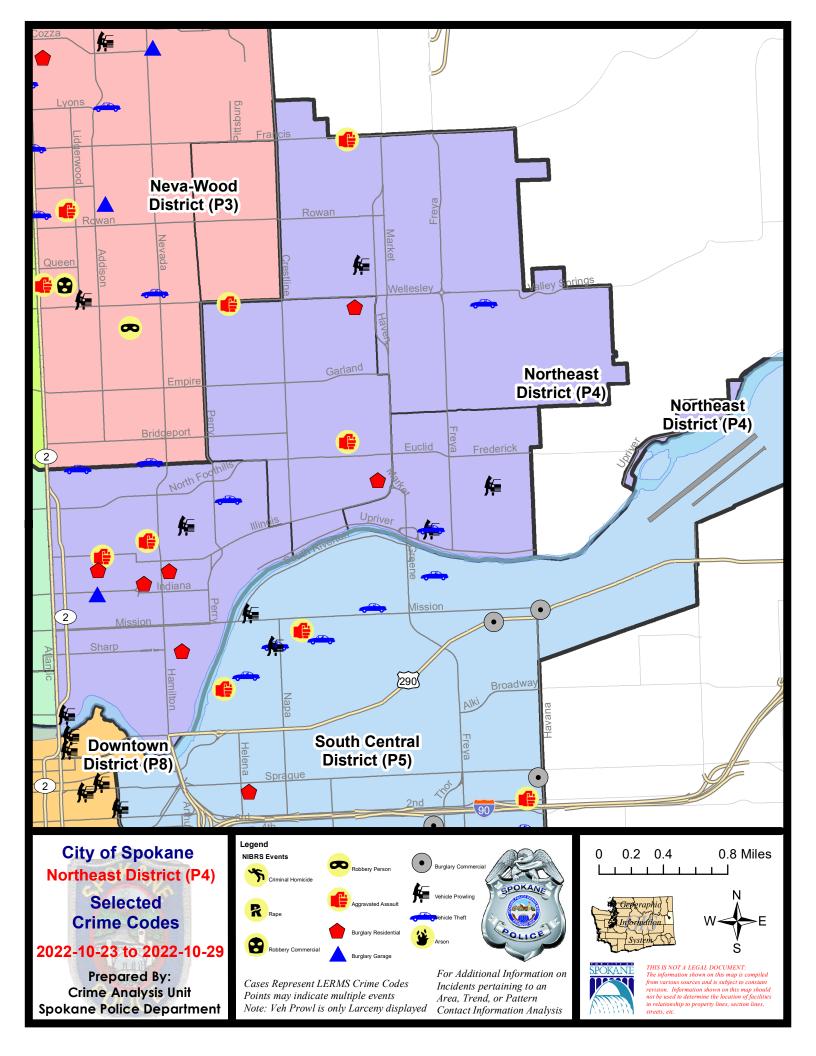

#### NE - Northeast District (P4)

#### 10/23/2022 TO 10/29/2022

| <u>A/C</u> | Offense Statute                            | Address                          | Reported Date | Dist |
|------------|--------------------------------------------|----------------------------------|---------------|------|
| <u>SPB</u> | <u>4BE</u>                                 |                                  |               |      |
| С          | ASSAULT 2D                                 | 1600 E WELLESLEY AVE             | 10/26/2022    | P4   |
| С          | BURGLARY 1D FROM RESIDENCE                 | 2900 E CLEVELAND AVE             | 10/28/2022    | P4   |
| С          | DRIVE BY SHOOTING                          | 3300 N LACEY ST                  | 10/29/2022    | P4   |
| С          | RESIDENTIAL BURGLARY                       | 2800 E HOFFMAN AVE               | 10/23/2022    | P4   |
| С          | THEFT 3D ALL OTHER                         | E RICH AVE / N REGAL ST          | 10/25/2022    | P4   |
| <u>SPB</u> | <u>4HI</u>                                 |                                  |               |      |
| С          | ASSAULT 2D                                 | 6200 N LACEY ST                  | 10/27/2022    | P4   |
| С          | BURGLARY 1D FROM RESIDENCE                 | 6200 N LACEY ST                  | 10/27/2022    | P4   |
| С          | THEFT 2D VEHICLE PARTS AND ACCESSORIES     | 4600 N MARKET ST                 | 10/25/2022    |      |
| С          | THEFT 3D ALL OTHER                         | 2900 E OLYMPIC AVE               | 10/23/2022    | P4   |
| С          | THEFT 3D ALL OTHER                         | 3600 E COLUMBIA AVE              | 10/24/2022    | P4   |
| С          | THEFT 3D FROM BUILDING                     | 2800 E DIAMOND AVE               | 10/24/2022    |      |
| С          | THEFT 3D FROM MOTOR VEHICLE                | N REGAL ST / E OLYMPIC AVE       | 10/25/2022    | P4   |
| С          | THEFT OF MOTOR VEHICLE                     | E PRINCETON AVE / N MYRTLE ST    | 10/28/2022    | P4   |
| <u>SPB</u> | <u>4L0</u>                                 |                                  |               |      |
| С          | ASSAULT 1D                                 | E CARLISLE AVE / N CINCINNATI ST | 10/24/2022    | P3   |
| С          | BURGLARY 1D FROM RESIDENCE                 | 900 E ERMINA AVE                 | 10/27/2022    | P2   |
| С          | BURGLARY 2D GARAGE                         | 300 E INDIANA AVE                | 10/23/2022    |      |
| С          | DRIVE BY SHOOTING                          | 400 E MONTGOMERY AVE             | 10/24/2022    | P2   |
| С          | RESIDENTIAL BURGLARY                       | 2000 N ASTOR ST                  | 10/23/2022    | P1   |
| С          | RESIDENTIAL BURGLARY                       | 700 E BALDWIN AVE                | 10/24/2022    | P1   |
| С          | RESIDENTIAL BURGLARY                       | 1000 E SHARP AVE                 | 10/24/2022    | P4   |
| С          | TAKING MOTOR VEHICLE WITHOUT PERMISSION 2D | 2700 N HOGAN ST                  | 10/23/2022    | P2   |
| С          | THEFT 2D FROM MOTOR VEHICLE                | 700 N DIVISION ST                | 10/25/2022    | P4   |
| С          | THEFT 2D VEHICLE PARTS AND ACCESSORIES     | 900 E NORTH FOOTHILLS DR         | 10/23/2022    | P4   |
| С          | THEFT 3D ALL OTHER                         | 200 E MISSION AVE                | 10/23/2022    | P1   |
| С          | THEFT 3D FROM BUILDING                     | 2700 N PERRY ST                  | 10/27/2022    | P4   |
| С          | THEFT 3D FROM BUILDING                     | 1100 N SUPERIOR ST               | 10/26/2022    |      |
| С          | THEFT 3D FROM MOTOR VEHICLE                | 1100 E JACKSON AVE               | 10/23/2022    |      |
| С          | THEFT 3D SHOPLIFTING                       | 900 E MISSION AVE                | 10/25/2022    |      |
| С          | THEFT 3D SHOPLIFTING                       | 900 E MISSION AVE                | 10/27/2022    |      |
| С          | THEFT 3D VEHICLE PARTS AND ACCESSORIES     | 800 E NORA AVE                   | 10/26/2022    | P4   |
| С          | THEFT OF A FIREARM FROM BUILDING           | 900 E ERMINA AVE                 | 10/27/2022    | P2   |
| С          | THEFT OF MOTOR VEHICLE                     | 200 E EUCLID AVE                 | 10/27/2022    | P4   |
| <u>SPB</u> | <u>4MI</u>                                 |                                  |               |      |
| С          | THEFT 2D ALL OTHER                         | N MARKET ST / E EUCLID AVE       | 10/25/2022    |      |
| С          | THEFT 3D FROM MOTOR VEHICLE                | 3400 E CARLISLE AVE              | 10/23/2022    | P4   |

For protection of victim privacy, the entire address on sexual assault crimes has been redacted.

| <u>A/C</u> | Offense Statute             | Address             | Reported Date | <u>Dist</u> |
|------------|-----------------------------|---------------------|---------------|-------------|
| С          | THEFT 3D FROM MOTOR VEHICLE | 3900 E GRACE AVE    | 10/24/2022    |             |
| С          | THEFT OF MOTOR VEHICLE      | 3400 E CARLISLE AVE | 10/23/2022    | P4          |