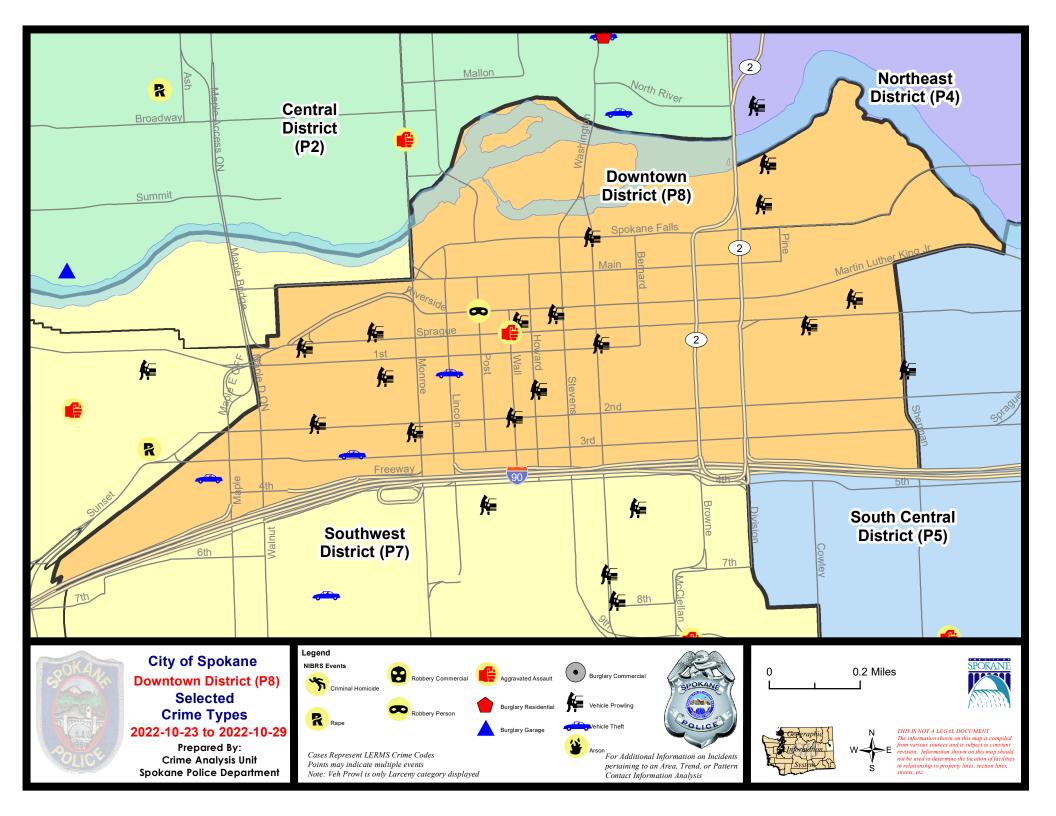

# SPOKANE POLICE DEPARTMENT DOWNTOWN Police Service Area

**PSA Commander** 

**Captain David Singley** 

DOWNTOWN PRECINCT (P8)

### **Preliminary IBR Counts**

|           |                                                                                                                                                   | 7 Day                  | Compan                      | ison                                         | 28 Da                         | ay Compai                            | rison                                               | YT                                | D Comparis                                | on                                                         |
|-----------|---------------------------------------------------------------------------------------------------------------------------------------------------|------------------------|-----------------------------|----------------------------------------------|-------------------------------|--------------------------------------|-----------------------------------------------------|-----------------------------------|-------------------------------------------|------------------------------------------------------------|
| NIBRS Ca  | tegories (Part 1 Selected)                                                                                                                        | Current                | Prior                       | Percent                                      | Current                       | Prior                                | Percent                                             | Current                           | Prior                                     | Percent                                                    |
| Violent   | Criminal Homicide<br>Rape<br>Robbery - Commercial<br>Robbery - Person<br>Aggravated Assault - Non DV<br>Aggravated Assault - DV<br>Violent Total: | 0<br>0<br>1<br>1<br>0  | 0<br>0<br>0<br>3<br>0       | -66.67%                                      | 0<br>1<br>4<br>8<br>0         | 1<br>3<br>0<br>4<br>11<br>4          | -100.00%<br>-66.67%<br>0.00%<br>-27.27%<br>-100.00% | 4<br>28<br>10<br>45<br>93<br>17   | 3<br>21<br>10<br>39<br>97<br>17           | 33.33%<br>33.33%<br>0.00%<br>15.38%<br>-4.12%<br>0.00%     |
| Property  | Burglary - Residential<br>Burglary Garage<br>Burglary Commercial<br>Larceny<br>Vehicle Theft<br>Arson                                             | 0<br>0<br>26<br>3<br>0 | 0<br>0<br>1<br>26<br>1<br>0 | -100.00%<br>0.00%<br>200.00%                 | 1<br>0<br>6<br>106<br>11<br>1 | 2<br>0<br>4<br>109<br>11<br>0        | -50.00%<br>50.00%<br>-2.75%<br>0.00%                | 31<br>6<br>74<br>1277<br>120<br>7 | 31<br>31<br>8<br>98<br>770<br>62<br>14    | 0.00%<br>-25.00%<br>-24.49%<br>65.84%<br>93.55%<br>-50.00% |
|           | Property Total:                                                                                                                                   | 29                     | 28                          | 3.57%                                        | 125                           | 126                                  | -0.79%                                              | 1515                              | 983                                       | 54.12%                                                     |
| Prelimina | ry Part 1 Crime Totals:                                                                                                                           | 31                     | 31                          | 0.00%                                        | 139                           | 149                                  | -6.71%                                              | 1712                              | 1170                                      | 46.32%                                                     |
|           | Current 7 Day Period:<br>Current 28 Day Period:<br>Current YTD Day Period:                                                                        | 10/                    |                             | - 10/29/2022<br>- 10/29/2022<br>- 10/29/2022 | Prior 28                      | eay Period<br>Day Perio<br>D Period: |                                                     | 9/4/2022 -                        | - 10/22/202<br>- 10/1/2022<br>- 10/29/202 |                                                            |