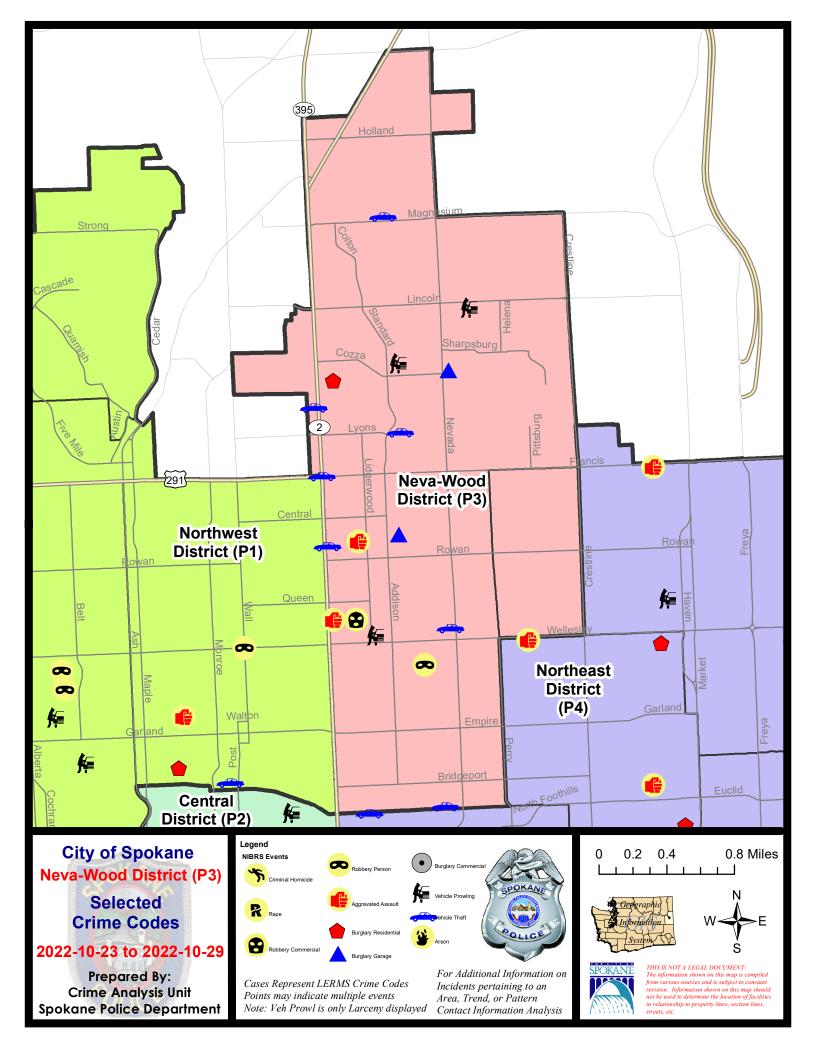

NE - Neva-Wood District (P3)

#### 10/23/2022 TO 10/29/2022

| <u>A/C</u> | Offense Statute                            | Address              | Reported Date | <u>Dist</u> |
|------------|--------------------------------------------|----------------------|---------------|-------------|
| <u>SPE</u> | 3NL                                        |                      |               |             |
| С          | ASSAULT 1D                                 | 5600 N LIDGERWOOD ST | 10/23/2022    | P4          |
| С          | BURGLARY 2D GARAGE                         | 500 E JOSEPH AVE     | 10/24/2022    |             |
| С          | BURGLARY 2D GARAGE                         | 1000 E COZZA DR      | 10/26/2022    |             |
| С          | ORGANIZED RETAIL THEFT 2D                  | 9600 N NEWPORT HWY   | 10/24/2022    | P4          |
| С          | RESIDENTIAL BURGLARY                       | 0 E WEILE AVE        | 10/25/2022    | P2          |
| С          | RETAIL THEFT WITH SPECIAL CIRCUMSTANCES 3D | 5800 N DIVISION ST   | 10/26/2022    | P4          |
| С          | ROBBERY 1D PERSON                          | 600 E HEROY AVE      | 10/23/2022    | P3          |
| С          | ROBBERY 2D COMMERCIAL                      | 4700 N DIVISION ST   | 10/25/2022    | P2          |
| С          | THEFT 2D ALL OTHER                         | 9200 N COLTON ST     | 10/26/2022    | P3          |
| С          | THEFT 2D FROM BUILDING                     | 0 E ROCKWELL AVE     | 10/27/2022    |             |
| С          | THEFT 2D SHOPLIFTING                       | 9700 N NEWPORT HWY   | 10/26/2022    | P3          |
| С          | THEFT 2D SHOPLIFTING                       | 5700 N DIVISION ST   | 10/27/2022    | P3          |
| С          | THEFT 2D SHOPLIFTING                       | 6700 N DIVISION ST   | 10/26/2022    |             |
| С          | THEFT 2D VEHICLE PARTS AND ACCESSORIES     | 7800 N DIVISION ST   | 10/28/2022    | P3          |
| С          | THEFT 2D VEHICLE PARTS AND ACCESSORIES     | 7300 N DAKOTA ST     | 10/26/2022    |             |
| С          | THEFT 3D ALL OTHER                         | 400 E MAGNESIUM RD   | 10/25/2022    | P3          |
| С          | THEFT 3D FROM BUILDING                     | 600 E SUMTER WAY     | 10/25/2022    | P3          |
| С          | THEFT 3D FROM BUILDING                     | 1100 E WESTVIEW CT   | 10/24/2022    |             |
| С          | THEFT 3D FROM BUILDING                     | 9200 N COLTON ST     | 10/29/2022    |             |
| С          | THEFT 3D FROM MOTOR VEHICLE                | 7300 N DAKOTA ST     | 10/23/2022    | P3          |
| С          | THEFT 3D FROM MOTOR VEHICLE                | 7800 N MORTON ST     | 10/25/2022    | P3          |
| С          | THEFT 3D FROM MOTOR VEHICLE                | 300 E BROAD AVE      | 10/25/2022    |             |
| С          | THEFT 3D SHOPLIFTING                       | 9200 N COLTON ST     | 10/23/2022    | P3          |
| С          | THEFT 3D SHOPLIFTING                       | 9200 N COLTON ST     | 10/24/2022    | P3          |
| С          | THEFT 3D SHOPLIFTING                       | 4700 N DIVISION ST   | 10/25/2022    | P4          |
| Α          | THEFT 3D SHOPLIFTING                       | 9200 N COLTON ST     | 10/25/2022    | P3          |
| С          | THEFT 3D SHOPLIFTING                       | 9900 N NEWPORT HWY   | 10/25/2022    | P3          |
| С          | THEFT 3D SHOPLIFTING                       | 6100 N DIVISION ST   | 10/27/2022    | P3          |
| С          | THEFT 3D SHOPLIFTING                       | 6600 N DIVISION ST   | 10/28/2022    | P4          |
| С          | THEFT 3D SHOPLIFTING                       | 5500 N DIVISION ST   | 10/23/2022    |             |
| С          | THEFT 3D SHOPLIFTING                       | 5500 N DIVISION ST   | 10/23/2022    |             |
| С          | THEFT 3D SHOPLIFTING                       | 5500 N DIVISION ST   | 10/23/2022    |             |
| С          | THEFT 3D SHOPLIFTING                       | 4700 N DIVISION ST   | 10/23/2022    |             |
| С          | THEFT 3D SHOPLIFTING                       | 5500 N DIVISION ST   | 10/23/2022    |             |
| С          | THEFT 3D SHOPLIFTING                       | 9700 N NEWPORT HWY   | 10/23/2022    |             |
| С          | THEFT 3D SHOPLIFTING                       | 9100 N NEWPORT HWY   | 10/24/2022    |             |
| С          | THEFT 3D SHOPLIFTING                       | 5500 N DIVISION ST   | 10/25/2022    |             |
| С          | THEFT 3D SHOPLIFTING                       | 5500 N DIVISION ST   | 10/25/2022    |             |

For protection of victim privacy, the entire address on sexual assault crimes has been redacted.

| <u>A/C</u> | Offense Statute                        | Address                       | Reported Date | Dist |
|------------|----------------------------------------|-------------------------------|---------------|------|
| С          | THEFT 3D SHOPLIFTING                   | 5600 N DIVISION ST            | 10/25/2022    |      |
| С          | THEFT 3D SHOPLIFTING                   | 4700 N DIVISION ST            | 10/25/2022    |      |
| С          | THEFT 3D SHOPLIFTING                   | 7900 N DIVISION ST            | 10/26/2022    |      |
| С          | THEFT 3D SHOPLIFTING                   | 7700 N DIVISION ST            | 10/26/2022    |      |
| С          | THEFT 3D SHOPLIFTING                   | 9600 N NEWPORT HWY            | 10/26/2022    |      |
| С          | THEFT 3D SHOPLIFTING                   | 5500 N DIVISION ST            | 10/26/2022    |      |
| С          | THEFT 3D SHOPLIFTING                   | 7700 N DIVISION ST            | 10/27/2022    |      |
| С          | THEFT 3D SHOPLIFTING                   | 5500 N DIVISION ST            | 10/27/2022    |      |
| С          | THEFT 3D SHOPLIFTING                   | 7700 N DIVISION ST            | 10/28/2022    |      |
| С          | THEFT 3D SHOPLIFTING                   | 4700 N DIVISION ST            | 10/28/2022    |      |
| С          | THEFT 3D VEHICLE PARTS AND ACCESSORIES | 7800 N MORTON ST              | 10/25/2022    | P3   |
| С          | THEFT 3D VEHICLE PARTS AND ACCESSORIES | 6600 N ADDISON ST             | 10/29/2022    | P3   |
| С          | THEFT 3D VEHICLE PARTS AND ACCESSORIES | 200 E DALTON AVE              | 10/29/2022    | P3   |
| С          | THEFT OF A FIREARM FROM BUILDING       | 600 E SUMTER WAY              | 10/26/2022    | P3   |
| С          | THEFT OF MOTOR VEHICLE                 | 500 E KEDLIN AVE              | 10/23/2022    | P4   |
| С          | THEFT OF MOTOR VEHICLE                 | 900 E BROAD AVE               | 10/25/2022    | P1   |
| С          | THEFT OF MOTOR VEHICLE                 | 6700 N STANDARD ST            | 10/25/2022    | P4   |
| С          | THEFT OF MOTOR VEHICLE                 | 7000 N DIVISION ST            | 10/26/2022    | P1   |
| С          | THEFT OF MOTOR VEHICLE                 | 800 E EUCLID AVE              | 10/27/2022    | P3   |
| С          | THEFT OF MOTOR VEHICLE                 | N DIVISION ST / E FRANCIS AVE | 10/27/2022    | P2   |
| С          | THEFT OF MOTOR VEHICLE                 | 5600 N DIVISION ST            | 10/27/2022    | P3   |
| С          | VEHICULAR ASSAULT                      | 4700 N DIVISION ST            | 10/24/2022    | P2   |