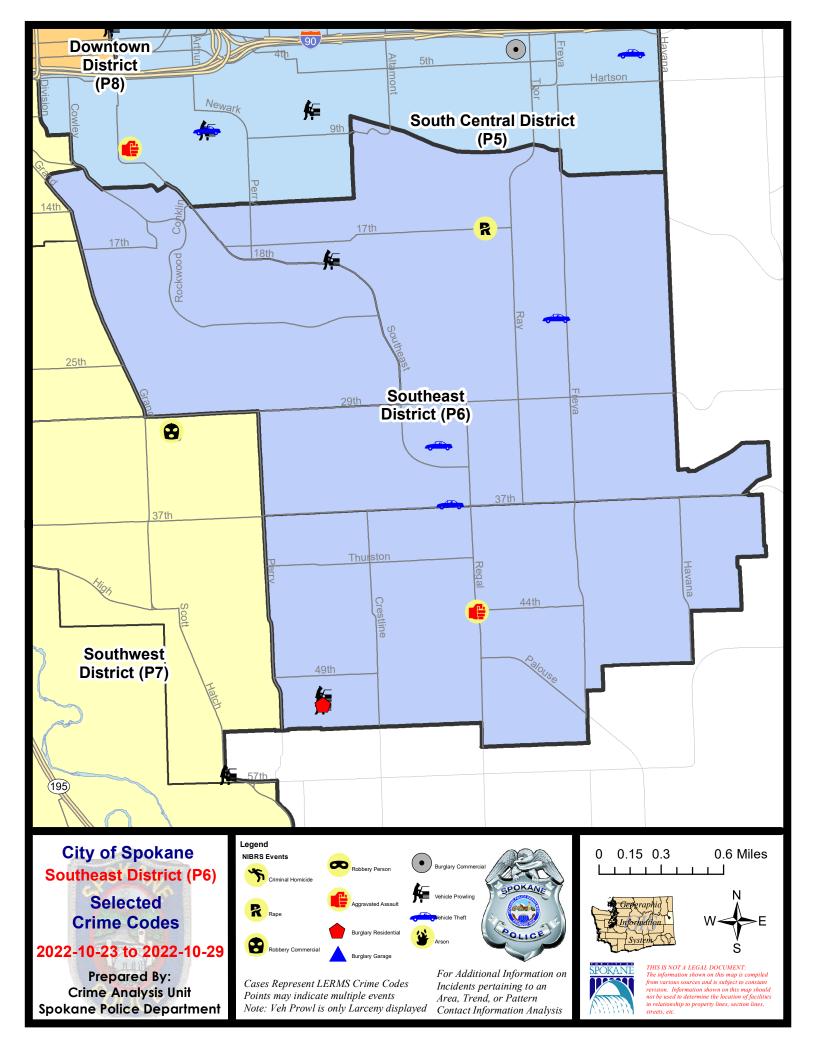

#### SE - Southeast District (P6)

|           |                                                                                                       | 7 Da                       | y Compari                   | son                                    | 28 Da                        | ay Compai                           | rison                              | YT                                       | D Comparis                       | on                                                       |
|-----------|-------------------------------------------------------------------------------------------------------|----------------------------|-----------------------------|----------------------------------------|------------------------------|-------------------------------------|------------------------------------|------------------------------------------|----------------------------------|----------------------------------------------------------|
| NIBRS Ca  | ategories (Part 1 Selected)                                                                           | Current                    | Prior                       | Percent                                | Current                      | Prior                               | Percent                            | Current                                  | Prior                            | Percent                                                  |
| Violent   | Criminal Homicide<br>Rape<br>Robbery - Commercial<br>Robbery - Person<br>Aggravated Assault - Non DV  | 0<br>1<br>0<br>0<br>1      | 0<br>0<br>0<br>1<br>0       | -100.00%                               | 0<br>3<br>0<br>1             | 0<br>0<br>0<br>2<br>0               | -50.00%                            | 0<br>9<br>2<br>7<br>12                   | 0<br>7<br>1<br>3<br>14           | 28.579<br>100.009<br>133.339<br>-14.299                  |
|           | Aggravated Assault - DV<br>Violent Total:                                                             | 0                          | 1                           | -100.00%                               | 2                            | 4                                   | -50.00%                            | 20<br>50                                 | 17<br>42                         | 17.659<br>19.059                                         |
| Property  | Burglary - Residential<br>Burglary Garage<br>Burglary Commercial<br>Larceny<br>Vehicle Theft<br>Arson | 1<br>0<br>0<br>8<br>3<br>0 | 0<br>3<br>0<br>21<br>3<br>0 | -100.00%<br>-61.90%<br>0.00%           | 3<br>8<br>3<br>49<br>13<br>0 | 3<br>7<br>0<br>47<br>8<br>0         | 0.00%<br>14.29%<br>4.26%<br>62.50% | 61<br>42<br>21<br>496<br>91<br>2         | 48<br>39<br>13<br>415<br>53<br>4 | 27.089<br>7.699<br>61.549<br>19.529<br>71.709<br>-50.009 |
| Prelimina | Property Total:<br>ry Part 1 Crime Totals:                                                            | 12                         | 27                          | -55.56%                                | 76<br>83                     | 65<br>71                            | 16.92%<br>16.90%                   | 713                                      | 572<br>614                       | 24.65%<br>24.27%                                         |
|           | Current 7 Day Period:<br>Current 28 Day Period:<br>Current YTD Day Period:                            | 10                         | )/2/2022 -                  | 10/29/2022<br>10/29/2022<br>10/29/2022 | Prior 28                     | ay Period<br>Day Perio<br>D Period: |                                    | 10/16/2022 -<br>9/4/2022 -<br>1/1/2021 - | 10/1/2022                        |                                                          |

#### 10/23/2022 TO 10/29/2022

| A/C        | Offense Statute                              | Address                 | Reported Date | Dist |
|------------|----------------------------------------------|-------------------------|---------------|------|
|            |                                              |                         |               |      |
| <u>SPC</u> | <u>i6LH</u>                                  |                         |               |      |
| С          | RAPE 3D                                      |                         | 10/28/2022    | P6   |
| С          | THEFT 2D FROM BUILDING                       | 4100 E 21ST AVE         | 10/25/2022    | P6   |
| С          | THEFT 2D VEHICLE PARTS AND ACCESSORIES       | 2200 S SOUTHEAST BLVD   | 10/23/2022    | P6   |
| С          | THEFT 3D FROM MOTOR VEHICLE                  | 1900 E 18TH AVE         | 10/27/2022    | P6   |
| С          | THEFT 3D SHOPLIFTING                         | 2900 E 29TH AVE         | 10/25/2022    | P6   |
| С          | THEFT 3D VEHICLE PARTS AND ACCESSORIES       | 3100 E 16TH AVE         | 10/23/2022    | P6   |
| С          | THEFT OF MOTOR VEHICLE                       | 2700 E 37TH AVE         | 10/23/2022    | P6   |
| С          | THEFT OF MOTOR VEHICLE                       | 3100 S MT VERNON ST     | 10/25/2022    | P6   |
| С          | THEFT OF MOTOR VEHICLE                       | 3500 E 23RD AVE         | 10/29/2022    | P6   |
| <u>SPC</u> | 65G                                          |                         |               |      |
| С          | DRIVE BY SHOOTING                            | S REGAL ST / E 44TH AVE | 10/28/2022    | P6   |
| С          | IBR Purposes Only - Theft From Motor Vehicle | 5100 S MADELIA ST       | 10/24/2022    | P6   |
| С          | RESIDENTIAL BURGLARY                         | 5100 S MADELIA ST       | 10/24/2022    | P6   |
| С          | THEFT 3D ALL OTHER                           | 5100 S REGAL ST         | 10/25/2022    |      |
| А          | THEFT 3D FROM MOTOR VEHICLE                  | 5000 S MADELIA ST       | 10/25/2022    | P3   |