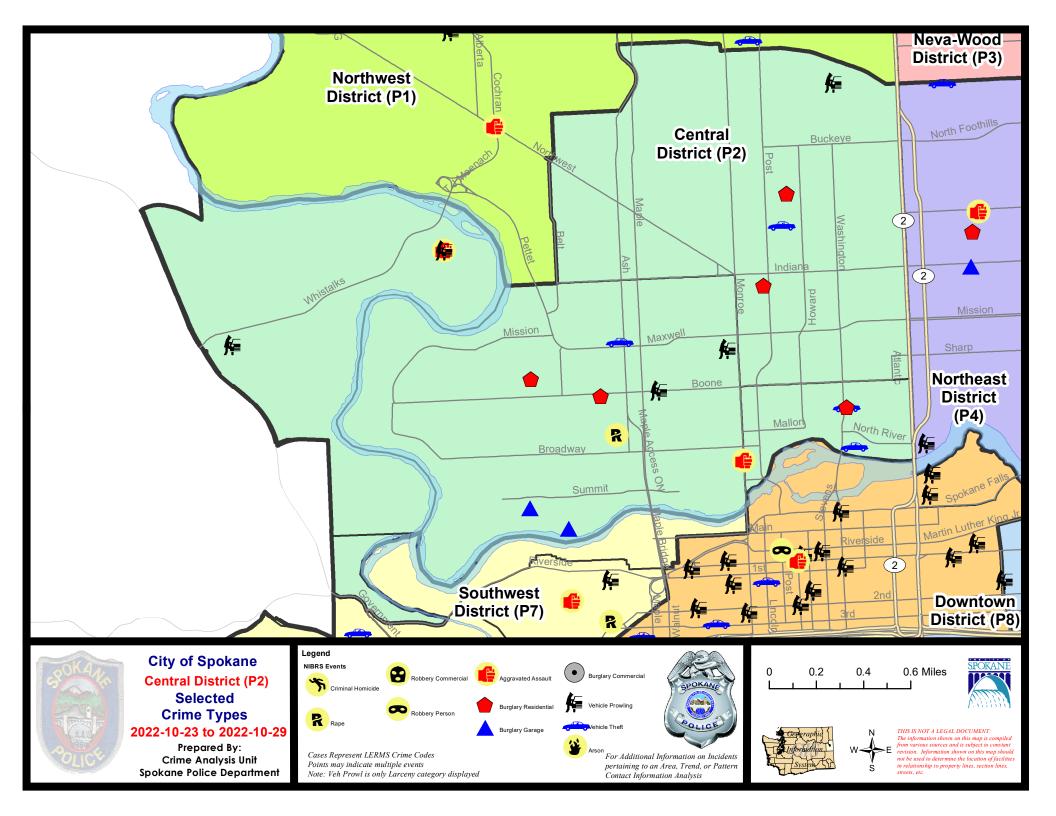

#### NW - Central District (P2)

#### A/C Offense St

#### 10/23/2022 TO 10/29/2022

| <u>A/C</u> | Offense Statute                        | Address                     | Reported Date | Dist |
|------------|----------------------------------------|-----------------------------|---------------|------|
| <u>SPA</u> | 2EG                                    |                             |               |      |
| С          | RESIDENTIAL BURGLARY                   | 800 W NORA AVE              | 10/25/2022    | P2   |
| С          | RESIDENTIAL BURGLARY                   | 2400 N WALL ST              | 10/27/2022    | P2   |
| С          | RESIDENTIAL BURGLARY                   | 2400 N WALL ST              | 10/28/2022    | P1   |
| С          | THEFT 2D FROM BUILDING                 | 2200 N ASH ST               | 10/26/2022    | P2   |
| С          | THEFT 3D FROM BUILDING                 | 1100 W CARLISLE AVE         | 10/25/2022    |      |
| С          | THEFT 3D FROM MOTOR VEHICLE            | 3100 N WASHINGTON ST        | 10/23/2022    |      |
| С          | THEFT 3D SHOPLIFTING                   | 1700 W NORTHWEST BLVD       | 10/24/2022    |      |
| С          | THEFT 3D SHOPLIFTING                   | 1700 W NORTHWEST BLVD       | 10/24/2022    |      |
| С          | THEFT 3D SHOPLIFTING                   | 1700 W NORTHWEST BLVD       | 10/26/2022    |      |
| С          | THEFT 3D SHOPLIFTING                   | 1700 W NORTHWEST BLVD       | 10/26/2022    |      |
| С          | THEFT 3D SHOPLIFTING                   | 1700 W NORTHWEST BLVD       | 10/26/2022    |      |
| С          | THEFT 3D SHOPLIFTING                   | 1700 W NORTHWEST BLVD       | 10/26/2022    |      |
| С          | THEFT 3D SHOPLIFTING                   | 1700 W NORTHWEST BLVD       | 10/28/2022    |      |
| С          | THEFT OF MOTOR VEHICLE                 | 700 W MANSFIELD AVE         | 10/28/2022    | P1   |
| <u>SPA</u> | 2RS                                    |                             |               |      |
| С          | ASSAULT 1D                             | W COLLEGE AVE / N MONROE ST | 10/23/2022    | P2   |
| С          | RESIDENTIAL BURGLARY                   | 900 N WASHINGTON ST         | 10/24/2022    | P2   |
| С          | THEFT 2D ALL OTHER                     | 900 N DIVISION ST           | 10/23/2022    | P2   |
| С          | THEFT 2D VEHICLE PARTS AND ACCESSORIES | 300 W NORTH RIVER DR        | 10/23/2022    |      |
| С          | THEFT OF MOTOR VEHICLE                 | 900 N WASHINGTON ST         | 10/24/2022    | P2   |
| С          | THEFT OF MOTOR VEHICLE                 | 300 W NORTH RIVER DR        | 10/25/2022    | P1   |
| <u>SPA</u> | 2WC                                    |                             |               |      |
| С          | BURGLARY 2D GARAGE                     | 400 N NETTLETON ST          | 10/24/2022    |      |
| С          | BURGLARY 2D GARAGE                     | 300 N LOWER CROSSING ST     | 10/24/2022    |      |
| С          | MAIL THEFT                             | 1200 W MAXWELL AVE          | 10/25/2022    | P2   |
| С          | RAPE 3D                                |                             | 10/24/2022    | P2   |
| С          | RESIDENTIAL BURGLARY                   | 1800 W BOONE AVE            | 10/25/2022    | P2   |
| С          | RESIDENTIAL BURGLARY                   | 2200 W SHARP AVE            | 10/28/2022    | P1   |
| С          | THEFT 2D ALL OTHER                     | W MALLON AVE / N ADAMS ST   | 10/25/2022    |      |
| С          | THEFT 2D FROM MOTOR VEHICLE            | 1000 W SINTO AVE            | 10/25/2022    | P2   |
| С          | THEFT 3D ALL OTHER                     | 2800 W SINTO AVE            | 10/25/2022    | P1   |
| С          | THEFT 3D ALL OTHER                     | W GARDNER AVE / N ADAMS ST  | 10/25/2022    | P2   |
| С          | THEFT 3D FROM MOTOR VEHICLE            | N WALNUT ST / W BOONE AVE   | 10/26/2022    |      |
| С          | THEFT OF MOTOR VEHICLE                 | 1500 N ASH ST               | 10/25/2022    | P1   |
| <u>SPA</u> | 2 <u>WH</u>                            |                             |               |      |
| С          | ASSAULT 2D                             | 2800 W ELLIOTT DR           | 10/26/2022    | P1   |
| С          | HARASSMENT FELONY WEAPON INVOLVED      | 2800 W ELLIOTT DR           | 10/26/2022    | P1   |
|            |                                        |                             |               |      |

For protection of victim privacy, the entire address on sexual assault crimes has been redacted.

| <u>A/C</u> | <u>Offense Statute</u>                 | Address                 | Reported Date | Dist |
|------------|----------------------------------------|-------------------------|---------------|------|
| С          | THEFT 2D FROM MOTOR VEHICLE            | 2800 W ELLIOTT DR       | 10/23/2022    | P2   |
| С          | THEFT 2D FROM MOTOR VEHICLE            | 1600 N RIVER RIDGE BLVD | 10/28/2022    | P2   |
| С          | THEFT 3D VEHICLE PARTS AND ACCESSORIES | 2800 W ELLIOTT DR       | 10/23/2022    | P2   |