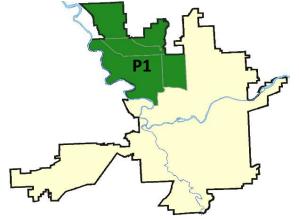

#### NW - Northwest District (P1)

|           |                             | 7 Da    | ay Compari | son       | 28 Day Comparison |           |          | YTD Comparison |           |         |
|-----------|-----------------------------|---------|------------|-----------|-------------------|-----------|----------|----------------|-----------|---------|
| NIBRS Ca  | ategories (Part 1 Selected) | Current | Prior      | Percent   | Current           | Prior     | Percent  | Current        | Prior     | Percent |
| Violent   | Criminal Homicide           | 0       | 0          |           | 0                 | 1         | -100.00% | 3              | 1         | 200.00% |
|           | Rape                        | 0       | 3          | -100.00%  | 4                 | 2         | 100.00%  | 26             | 28        | -7.14%  |
|           | Robbery - Commercial        | 0       | 0          |           | 0                 | 0         |          | 6              | 9         | -33.33% |
|           | Robbery - Person            | 0       | 1          | -100.00%  | 2                 | 0         |          | 12             | 18        | -33.33% |
|           | Aggravated Assault - Non DV | 2       | 0          |           | 4                 | 6         | -33.33%  | 43             | 26        | 65.38%  |
|           | Aggravated Assault - DV     | 0       | 1          | -100.00%  | 4                 | 2         | 100.00%  | 39             | 34        | 14.71%  |
|           | Violent Total:              | 2       | 5          | -60.00%   | 14                | 11        | 27.27%   | 129            | 116       | 11.21%  |
| Property  | Burglary - Residential      | 3       | 4          | -25.00%   | 12                | 8         | 50.00%   | 89             | 80        | 11.25%  |
|           | Burglary Garage             | 0       | 0          |           | 3                 | 5         | -40.00%  | 37             | 71        | -47.89% |
|           | Burglary Commercial         | 1       | 0          |           | 3                 | 2         | 50.00%   | 26             | 23        | 13.04%  |
|           | Larceny                     | 7       | 8          | -12.50%   | 48                | 85        | -43.53%  | 679            | 772       | -12.05% |
|           | Vehicle Theft               | 2       | 3          | -33.33%   | 10                | 16        | -37.50%  | 113            | 99        | 14.14%  |
|           | Arson                       | 1       | 1          | 0.00%     | 2                 | 0         |          | 7              | 11        | -36.36% |
|           | Property Total:             | 14      | 16         | -12.50%   | 78                | 116       | -32.76%  | 951            | 1056      | -9.94%  |
| Prelimina | ry Part 1 Crime Totals:     | 16      | 21         | -23.81%   | 92                | 127       | -27.56%  | 1080           | 1172      | -7.85%  |
|           | Current 7 Day Period:       | 9/      | /20/2022 - | 9/26/2022 | Prior 7 D         | ay Period | :        | 9/13/2022 -    | 9/19/2022 | !       |
|           | Current 28 Day Period:      | 8/      | /30/2022 - | 9/26/2022 | Prior 28          | Day Perio | d:       | 8/2/2022 -     | 8/29/2022 | 2       |
|           | Current YTD Day Period:     |         | 1/1/2022 - | 9/26/2022 | Prior YT          | D Period: |          | 1/1/2021 -     | 9/26/2021 |         |
|           |                             |         |            |           |                   |           |          |                |           |         |