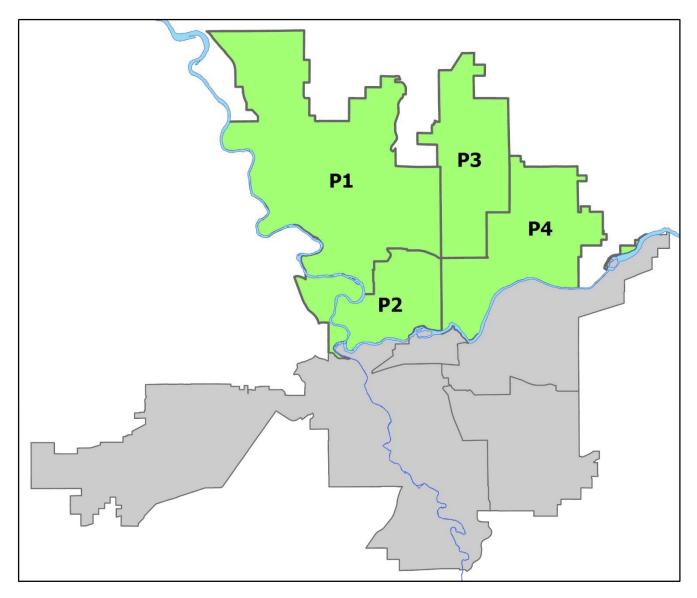

# SPOKANE POLICE DEPARTMENT NORTH Police Service Area

# PSA Commander

# **Captain Mark Griffiths**

Northwest District (P1) Central District (P2) Neva-Wood District (P3) Northeast District (P4)

NORTH PRECINCT (P1, P2, P3, and P4)