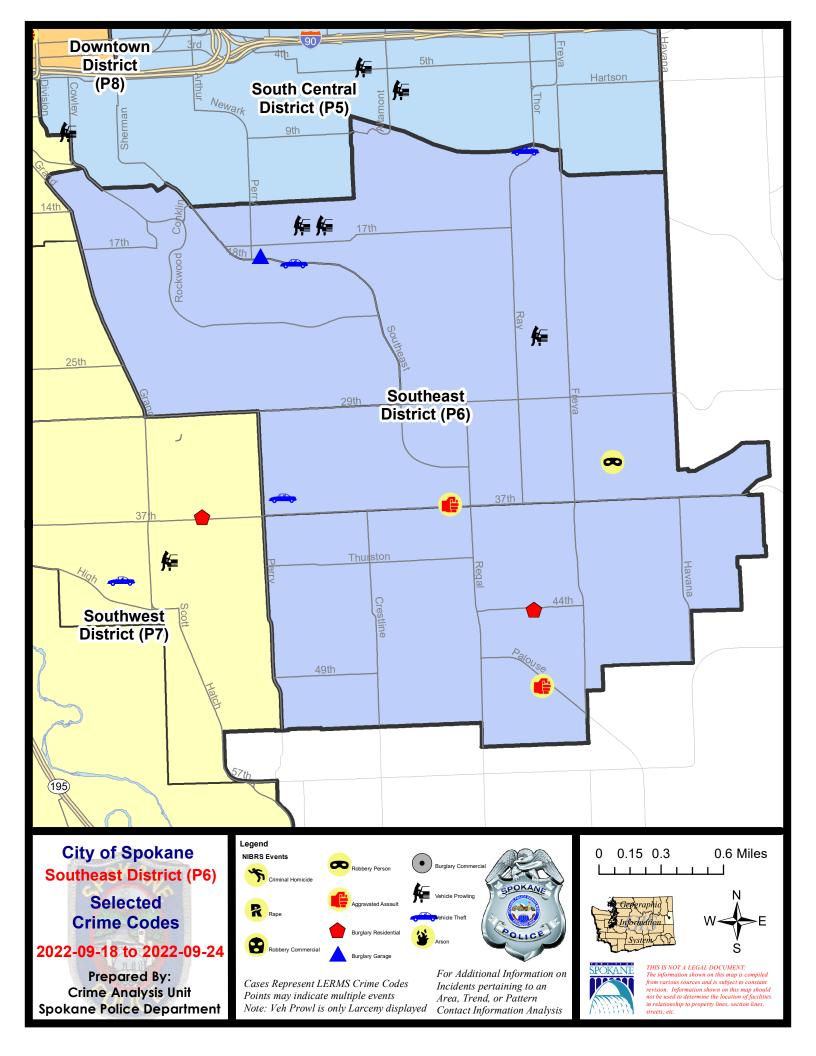

## SE - Southeast District (P6)

|           |                                                                                                       | 7 Da                       | y Comparis            | son                    | 28 Da                       | ay Compai                    | rison                                            | YT                               | D Comparis                       | on                                                                                                                                |
|-----------|-------------------------------------------------------------------------------------------------------|----------------------------|-----------------------|------------------------|-----------------------------|------------------------------|--------------------------------------------------|----------------------------------|----------------------------------|-----------------------------------------------------------------------------------------------------------------------------------|
| NIBRS Ca  | tegories (Part 1 Selected)                                                                            | Current                    | Prior                 | Percent                | Current                     | Prior                        | Percent                                          | Current                          | Prior                            | Percent                                                                                                                           |
| Violent   | Criminal Homicide<br>Rape                                                                             | 0<br>0                     | 0<br>0                |                        | 0<br>0                      | 0                            |                                                  | 0<br>6                           | 0                                | 0.00                                                                                                                              |
|           | Robbery - Commercial<br>Robbery - Person<br>Aggravated Assault - Non DV<br>Aggravated Assault - DV    | 0<br>1<br>0<br>2           | 0<br>1<br>0<br>0      | 0.00%                  | 0<br>2<br>0<br>3            | 0<br>0<br>3<br>1             | -100.00%<br>200.00%                              | 2<br>6<br>11<br>17               | 1<br>3<br>12<br>14               | 100.00°<br>100.00°<br>-8.33°<br>21.43°                                                                                            |
|           | Violent Total:                                                                                        | 3                          | 1                     | 200.00%                | 5                           | 4                            | 25.00%                                           | 42                               | 36                               | 16.679                                                                                                                            |
| Property  | Burglary - Residential<br>Burglary Garage<br>Burglary Commercial<br>Larceny<br>Vehicle Theft<br>Arson | 1<br>1<br>0<br>4<br>3<br>0 | 0<br>0<br>4<br>1<br>0 | 0.00%                  | 3<br>5<br>1<br>35<br>7<br>1 | 7<br>3<br>1<br>49<br>10<br>0 | -57.14%<br>66.67%<br>0.00%<br>-28.57%<br>-30.00% | 58<br>29<br>18<br>420<br>75<br>2 | 44<br>32<br>12<br>370<br>45<br>4 | 31.82 <sup>4</sup><br>-9.38 <sup>4</sup><br>50.00 <sup>4</sup><br>13.51 <sup>4</sup><br>66.67 <sup>4</sup><br>-50.00 <sup>4</sup> |
|           | Property Total:                                                                                       | 9                          | 5                     | 80.00%                 | 52                          | 70                           | -25.71%                                          | 602                              | 507                              | 18.749                                                                                                                            |
| Prelimina | ry Part 1 Crime Totals:                                                                               | 12                         | 6                     | 100.00%                | 57                          | 74                           | -22.97%                                          | 644                              | 543                              | 18.60                                                                                                                             |
|           | Current 7 Day Period:                                                                                 |                            |                       | 9/26/2022              |                             | ay Period                    |                                                  | 9/13/2022 -                      |                                  |                                                                                                                                   |
|           | Current 28 Day Period:<br>Current YTD Day Period:                                                     |                            |                       | 9/26/2022<br>9/26/2022 |                             | Day Perio<br>D Period:       | u:                                               | 8/2/2022 -<br>1/1/2021 -         |                                  |                                                                                                                                   |

SE - Southeast District (P6)

| <u>A/C</u> | Offense Statute             | Address                         | Reported Date | <u>Dist</u> |
|------------|-----------------------------|---------------------------------|---------------|-------------|
|            |                             |                                 |               |             |
| С          | THEFT 3D FROM MOTOR VEHICLE | E 24TH AVE / S NAPA ST          | 9/21/2022     | P6          |
| <u>SPC</u> | <u>6LH</u>                  |                                 |               |             |
| С          | ASSAULT 2D                  | 2700 E 37TH AVE                 | 9/19/2022     | P6          |
| С          | BURGLARY 2D GARAGE          | 1400 E 18TH AVE                 | 9/20/2022     | P6          |
| С          | ROBBERY 1D PERSON           | 3900 E 34TH AVE                 | 9/18/2022     | P6          |
| С          | THEFT 3D FROM MOTOR VEHICLE | 3300 E 24TH AVE                 | 9/21/2022     | P6          |
| С          | THEFT 3D FROM MOTOR VEHICLE | 1900 E 16TH AVE                 | 9/22/2022     | P6          |
| С          | THEFT 3D FROM MOTOR VEHICLE | 1700 E 16TH AVE                 | 9/21/2022     | P6          |
| С          | THEFT OF MOTOR VEHICLE      | 3300 E 11TH AVE                 | 9/18/2022     | P6          |
| С          | THEFT OF MOTOR VEHICLE      | 1500 E 36TH AVE                 | 9/24/2022     | P6          |
| <u>SPC</u> | <u>6RW</u>                  |                                 |               |             |
| С          | THEFT OF MOTOR VEHICLE      | E SOUTHEAST BLVD / S MADELIA ST | 9/18/2022     | P6          |
| <u>SPC</u> | <u>6SG</u>                  |                                 |               |             |
| С          | ASSAULT 2D                  | 5000 S PALOUSE HWY              | 9/21/2022     | P6          |
| С          | RESIDENTIAL BURGLARY        | 3200 E 44TH AVE                 | 9/24/2022     | P5          |