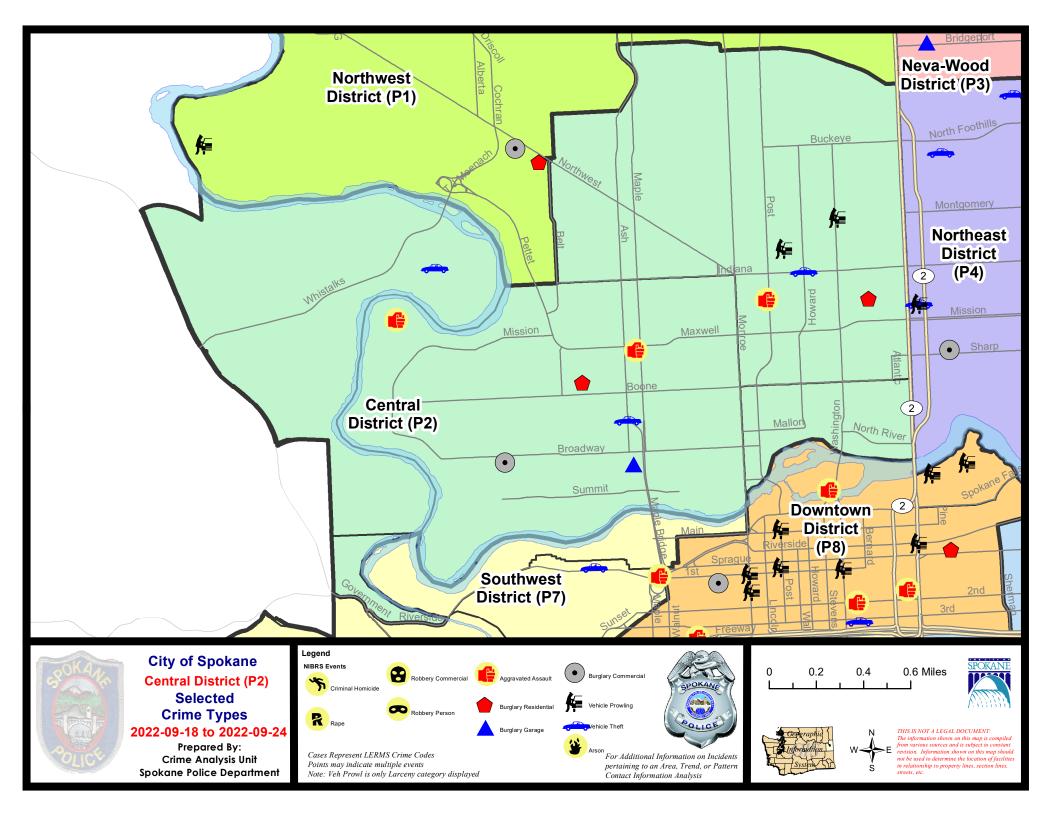

#### A/C Offense St

| <u>A/C</u> | Offense Statute                        | Address                     | <b>Reported Date</b> | Dist |
|------------|----------------------------------------|-----------------------------|----------------------|------|
| <u>Spa</u> | 2EG                                    |                             |                      |      |
| С          | IBR Purposes Only - Aggravated Assault | 1700 N POST ST              | 9/22/2022            | P2   |
| С          | RESIDENTIAL BURGLARY                   | 1700 N NORMANDIE ST         | 9/19/2022            | P1   |
| С          | THEFT 2D ALL OTHER                     | 2400 N STEVENS ST           | 9/19/2022            | P2   |
| С          | THEFT 3D ALL OTHER                     | 500 W SINTO AVE             | 9/18/2022            | P2   |
| С          | THEFT 3D ALL OTHER                     | 1300 W GRACE AVE            | 9/21/2022            | P2   |
| С          | THEFT 3D ALL OTHER                     | 1400 W CARLISLE AVE         | 9/23/2022            | P2   |
| А          | THEFT 3D FROM MOTOR VEHICLE            | 2000 N WALL ST              | 9/19/2022            | P2   |
| С          | THEFT 3D FROM MOTOR VEHICLE            | 2200 N WASHINGTON ST        | 9/21/2022            | P2   |
| С          | THEFT 3D VEHICLE PARTS AND ACCESSORIES | 1100 W GRACE AVE            | 9/24/2022            | P2   |
| С          | THEFT OF MOTOR VEHICLE                 | N HOWARD ST / W INDIANA AVE | 9/20/2022            | P2   |
| <u>SPA</u> | <u>2WC</u>                             |                             |                      |      |
| С          | ASSAULT 2D                             | 3200 W BOONE AVE            | 9/18/2022            | P1   |
| С          | BURGLARY 2D COMMERCIAL                 | 700 N COCHRAN ST            | 9/21/2022            | P2   |
| С          | BURGLARY 2D GARAGE                     | 1700 W COLLEGE AVE          | 9/20/2022            | P2   |
| С          | IBR Purposes Only - Aggravated Assault | 1400 N MAPLE ST             | 9/21/2022            | P2   |
| А          | RESIDENTIAL BURGLARY                   | 1900 W SHARP AVE            | 9/18/2022            | P1   |
| С          | THEFT 2D ALL OTHER                     | 2300 W COLLEGE AVE          | 9/23/2022            | P2   |
| С          | THEFT 2D FROM BUILDING                 | 1300 W NORA AVE             | 9/20/2022            | P2   |
| С          | THEFT 3D ALL OTHER                     | 2600 W SHARP AVE            | 9/23/2022            | P2   |
| С          | THEFT 3D CITY SHOPLIFTING              | 1200 N MONROE ST            | 9/24/2022            | P1   |
| С          | THEFT 3D SHOPLIFTING                   | 1100 N MONROE ST            | 9/19/2022            | P2   |
| С          | THEFT OF MOTOR VEHICLE                 | W DEAN AVE / N ASH ST       | 9/20/2022            | P2   |
| <u>Spa</u> | <u>2WH</u>                             |                             |                      |      |
| С          | THEFT OF MOTOR VEHICLE                 | 2800 W ELLIOTT DR           | 9/22/2022            | P1   |