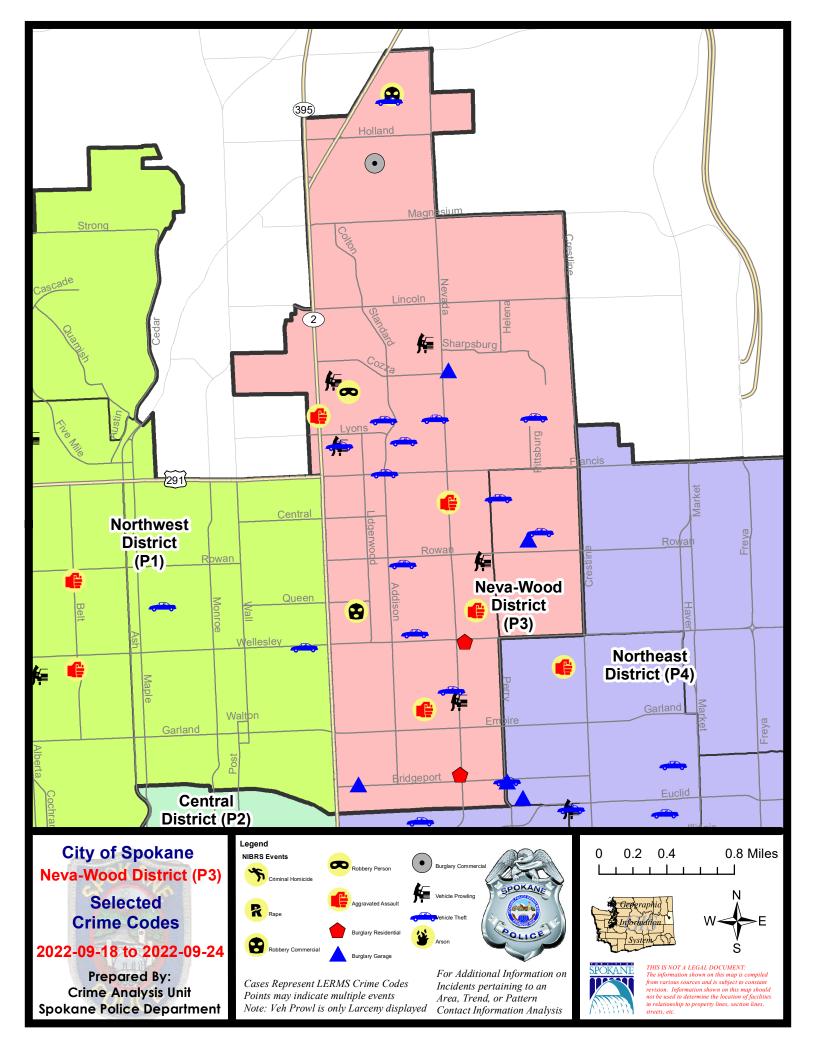

# NE - Neva-Wood District (P3)

#### NE - Neva-Wood District (P3)

#### A/C Offense Statute

#### 9/18/2022 TO 9/24/2022

| <u>A/C</u> | Offense Statute                   | Address                         | Reported Date | <u>Dist</u> |
|------------|-----------------------------------|---------------------------------|---------------|-------------|
| <u>SPB</u> | <u>3NL</u>                        |                                 |               |             |
| С          | ASSAULT 1D                        | N DIVISION ST / E WEDGEWOOD AVE | 9/22/2022     | P4          |
| С          | ASSAULT 1D                        | N MORTON ST / E OLYMPIC AVE     | 9/23/2022     | P1          |
| С          | BURGLARY 1D COMMERCIAL            | 9200 N COLTON ST                | 9/18/2022     | P2          |
| С          | BURGLARY 2D GARAGE                | 1000 E COZZA DR                 | 9/18/2022     | P3          |
| А          | BURGLARY 2D GARAGE                | 100 E BRIDGEPORT AVE            | 9/21/2022     | P3          |
| С          | HARASSMENT FELONY WEAPON INVOLVED | 600 E WALTON AVE                | 9/19/2022     | P3          |
| С          | RESIDENTIAL BURGLARY              | 1000 E WELLESLEY AVE            | 9/20/2022     | P3          |
| С          | RESIDENTIAL BURGLARY              | 3300 N NEVADA ST                | 9/21/2022     | P2          |
| С          | ROBBERY 1D COMMERCIAL             | 4700 N DIVISION ST              | 9/19/2022     | P2          |
| С          | ROBBERY 1D PERSON                 | 7000 N COLTON ST                | 9/22/2022     | P1          |
| С          | ROBBERY 2D COMMERCIAL             | 9700 N NEWPORT HWY              | 9/24/2022     | P4          |
| С          | THEFT 2D ALL OTHER                | 9700 N NEWPORT HWY              | 9/21/2022     | P3          |
| С          | THEFT 2D FROM BUILDING            | 5500 N DIVISION ST              | 9/21/2022     | P3          |
| С          | THEFT 2D FROM BUILDING            | 9200 N NEVADA ST                | 9/21/2022     | P3          |
| С          | THEFT 2D FROM BUILDING            | 9800 N NEVADA ST                | 9/23/2022     | P3          |
| С          | THEFT 2D FROM MOTOR VEHICLE       | 1200 E NORTH AVE                | 9/20/2022     | P3          |
| С          | THEFT 2D FROM MOTOR VEHICLE       | N NEVADA ST / E LACROSSE AVE    | 9/20/2022     | P3          |
| С          | THEFT 2D SHOPLIFTING              | 9200 N COLTON ST                | 9/18/2022     | P2          |
| С          | THEFT 3D ALL OTHER                | 900 E ROCKWELL AVE              | 9/19/2022     | P4          |
| С          | THEFT 3D ALL OTHER                | 700 E CROWN AVE                 | 9/18/2022     | P3          |
| С          | THEFT 3D CITY SHOPLIFTING         | 4700 N DIVISION ST              | 9/19/2022     | P2          |
| С          | THEFT 3D CITY SHOPLIFTING         | 4700 N DIVISION ST              | 9/22/2022     | P3          |
| С          | THEFT 3D CITY SHOPLIFTING         | 4700 N DIVISION ST              | 9/22/2022     | P4          |
| С          | THEFT 3D CITY SHOPLIFTING         | 9600 N NEWPORT HWY              | 9/23/2022     | P4          |
| С          | THEFT 3D FROM BUILDING            | 1200 E WESTVIEW CT              | 9/20/2022     | P3          |
| С          | THEFT 3D FROM MOTOR VEHICLE       | 6600 N DIVISION ST              | 9/18/2022     | P3          |
| С          | THEFT 3D FROM MOTOR VEHICLE       | 7500 N WILDING DR               | 9/21/2022     | Р3          |
| С          | THEFT 3D FROM MOTOR VEHICLE       | 0 E WEILE AVE                   | 9/21/2022     | P3          |
| С          | THEFT 3D SHOPLIFTING              | 9200 N COLTON ST                | 9/19/2022     | P3          |
| С          | THEFT 3D SHOPLIFTING              | 4700 N DIVISION ST              | 9/20/2022     | P3          |
| С          | THEFT OF A FIREARM FROM BUILDING  | 6900 N CINCINNATI ST            | 9/20/2022     | P4          |
| С          | THEFT OF MOTOR VEHICLE            | 500 E NORTH AVE                 | 9/18/2022     | P4          |
| С          | THEFT OF MOTOR VEHICLE            | 600 E BROAD AVE                 | 9/18/2022     | P2          |
| А          | THEFT OF MOTOR VEHICLE            | 6600 N DIVISION ST              | 9/18/2022     | P3          |
| С          | THEFT OF MOTOR VEHICLE            | 900 E ROCKWELL AVE              | 9/19/2022     | P4          |
| С          | THEFT OF MOTOR VEHICLE            | 900 E BEACON AVE                | 9/19/2022     | P1          |
| С          | THEFT OF MOTOR VEHICLE            | 9600 N NEWPORT HWY              | 9/19/2022     | P4          |
| С          | THEFT OF MOTOR VEHICLE            | N STANDARD ST / E HOLYOKE AVE   | 9/20/2022     | P1          |

| <u>A/C</u> | Offense Statute        | Address                      | Reported Date | Dist |
|------------|------------------------|------------------------------|---------------|------|
| С          | THEFT OF MOTOR VEHICLE | 6700 N PITTSBURG ST          | 9/20/2022     | P4   |
| С          | THEFT OF MOTOR VEHICLE | 6900 N WISCOMB ST            | 9/21/2022     | P4   |
| С          | THEFT OF MOTOR VEHICLE | N ADDISON ST / E FRANCIS AVE | 9/24/2022     | P4   |
| С          | VEHICULAR ASSAULT      | N NEVADA ST / E BISMARK AVE  | 9/23/2022     | P4   |
| <u>SPB</u> | <u>3WH</u>             |                              |               |      |
| С          | BURGLARY 2D GARAGE     | 1600 E NEBRASKA AVE          | 9/20/2022     | P3   |
| С          | BURGLARY 2D GARAGE     | 1600 E NEBRASKA AVE          | 9/24/2022     | P4   |
| С          | BURGLARY 2D GARAGE     | 1600 E NEBRASKA AVE          | 9/23/2022     | P3   |
| С          | THEFT OF MOTOR VEHICLE | 1700 E JOSEPH AVE            | 9/19/2022     | P4   |
| С          | THEFT OF MOTOR VEHICLE | 1400 E BISMARK AVE           | 9/19/2022     | P4   |