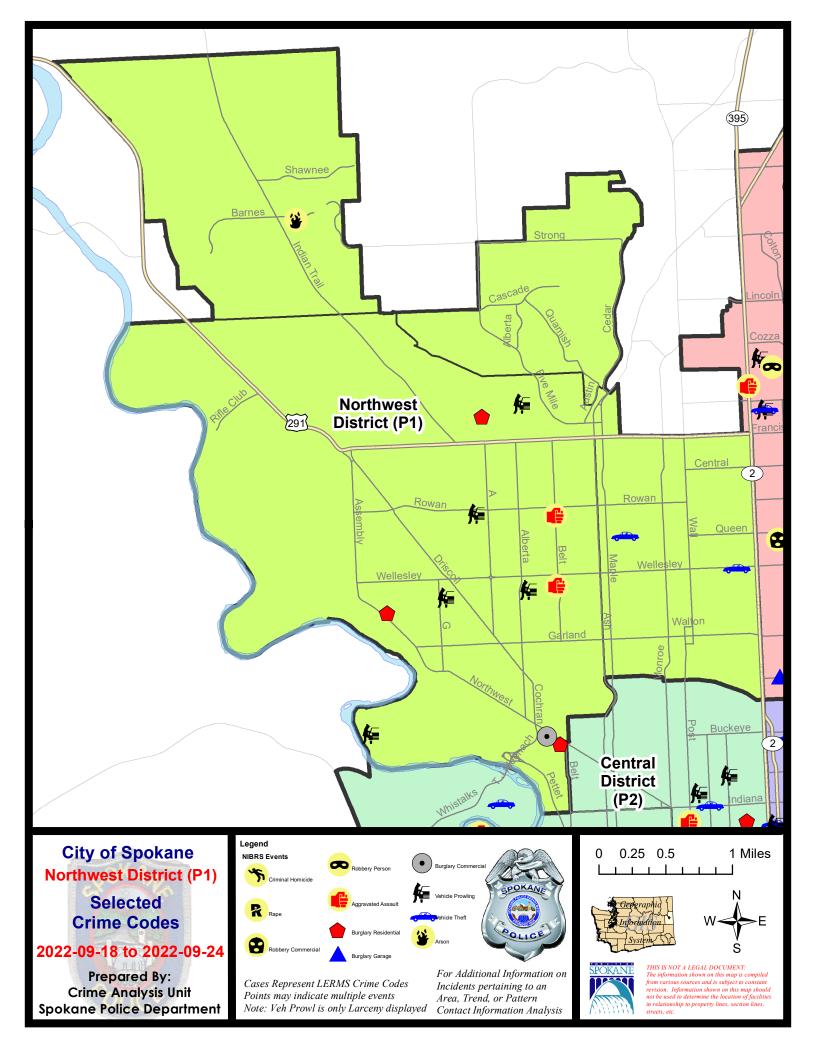

#### <u>NW - Northwest District (P1)</u>

| <u>A/C</u> | <u>Offense Statute</u>                | Address                  | Reported Date | <u>Dist</u> |
|------------|---------------------------------------|--------------------------|---------------|-------------|
| <u>Spa</u> | 1 <u>BS</u>                           |                          |               |             |
| С          | RESIDENTIAL BURGLARY                  | 6600 N A ST              | 9/19/2022     | P1          |
| С          | THEFT 3D FROM MOTOR VEHICLE           | 2600 W BEACON AVE        | 9/20/2022     | P1          |
| <u>SPA</u> | <u>11T</u>                            |                          |               |             |
| С          | ARSON 2D                              | 4900 W BARNES RD         | 9/21/2022     | P1          |
| <u>Spa</u> | 1 <u>NH</u>                           |                          |               |             |
| С          | THEFT OF MOTOR VEHICLE                | 200 W WELLESLEY AVE      | 9/18/2022     | P1          |
| С          | THEFT OF MOTOR VEHICLE                | 5100 N CEDAR ST          | 9/23/2022     | P4          |
| <u>SPA</u> | 1NW                                   |                          |               |             |
| С          | ASSAULT 3D WEAPON OR NEGLIGENT INJURY | 2200 W WELLESLEY AVE     | 9/23/2022     | P1          |
| С          | BURGLARY 2D COMMERCIAL                | 2300 W NORTHWEST BLVD    | 9/22/2022     | P1          |
| С          | HARASSMENT FELONY WEAPON INVOLVED     | N BELT ST / W SANSON AVE | 9/23/2022     | P1          |
| С          | MAIL THEFT                            | 6900 N DOUGLASS ST       | 9/18/2022     | P1          |
| С          | RESIDENTIAL BURGLARY                  | 4000 W LONGFELLOW AVE    | 9/18/2022     | P1          |
| А          | RESIDENTIAL BURGLARY                  | 2100 W BUCKEYE AVE       | 9/19/2022     | P1          |
| С          | THEFT 2D FROM MOTOR VEHICLE           | 4400 W DOWNRIVER DR      | 9/18/2022     | P1          |
| С          | THEFT 2D FROM MOTOR VEHICLE           | 2500 W WELLESLEY AVE     | 9/18/2022     | P1          |
| С          | THEFT 2D FROM MOTOR VEHICLE           | 5400 N AUDUBON ST        | 9/23/2022     | P1          |
| А          | THEFT 3D SHOPLIFTING                  | 2500 W WELLESLEY AVE     | 9/18/2022     | P1          |
| С          | THEFT OF A FIREARM FROM MOTOR VEHICLE | 3400 W PRINCETON AVE     | 9/24/2022     | P1          |