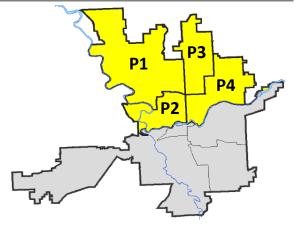

# SPOKANE POLICE DEPARTMENT NORTH Police Service Area

# PSA Commander

# **Captain Mark Griffiths**

Northwest District (P1) Central District (P2) Neva-Wood District (P3) Northeast District (P4)

NORTH PRECINCT (P1, P2, P3, and P4)