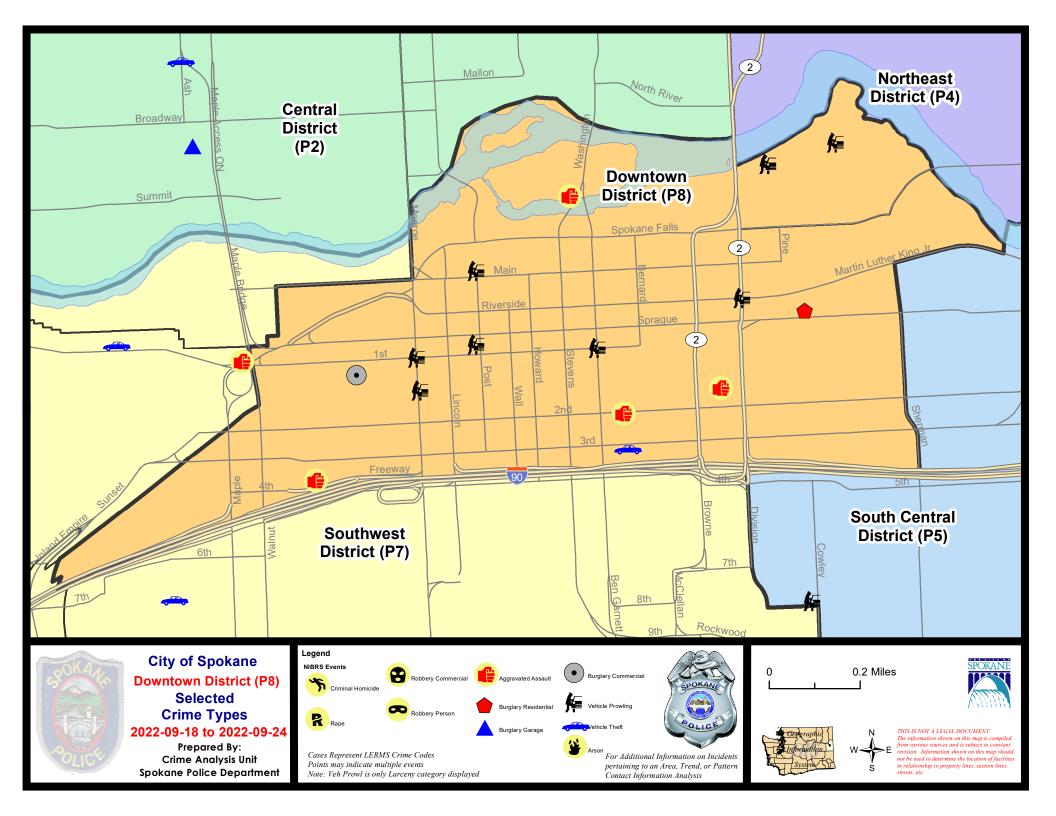

# **Preliminary IBR Counts**

|           |                                                                                                                                                   | 7 Da                        | ny Compari                      | ison                                      | 28 Da                       | ay Compa                            | rison                                             | YT                                      | D Comparis                       | on                                                       |
|-----------|---------------------------------------------------------------------------------------------------------------------------------------------------|-----------------------------|---------------------------------|-------------------------------------------|-----------------------------|-------------------------------------|---------------------------------------------------|-----------------------------------------|----------------------------------|----------------------------------------------------------|
| NIBRS Ca  | tegories (Part 1 Selected)                                                                                                                        | Current                     | Prior                           | Percent                                   | Current                     | Prior                               | Percent                                           | Current                                 | Prior                            | Percent                                                  |
| Violent   | Criminal Homicide<br>Rape<br>Robbery - Commercial<br>Robbery - Person<br>Aggravated Assault - Non DV<br>Aggravated Assault - DV<br>Violent Total: | 0<br>1<br>0<br>0<br>4<br>0  | 1<br>1<br>0<br>0<br>2<br>2<br>2 | -100.00%<br>0.00%<br>100.00%<br>-100.00%  | 1<br>2<br>0<br>2<br>7<br>3  | 0<br>2<br>1<br>5<br>13<br>2         | 0.00%<br>-100.00%<br>-60.00%<br>-46.15%<br>50.00% | 4<br>26<br>9<br>39<br>81<br>16          | 2<br>20<br>9<br>35<br>89<br>15   | 100.00%<br>30.00%<br>0.00%<br>11.43%<br>-8.99%<br>6.67%  |
| Property  | Burglary - Residential<br>Burglary Garage<br>Burglary Commercial<br>Larceny<br>Vehicle Theft<br>Arson                                             | 1<br>0<br>1<br>13<br>1<br>0 | 0<br>0<br>1<br>13<br>2<br>0     | 0.00%                                     | 2<br>0<br>5<br>69<br>7<br>0 | 6<br>0<br>6<br>88<br>14<br>0        | -54.78%                                           | 29<br>6<br>68<br>1092<br>104<br>5       | 29<br>6<br>83<br>661<br>53<br>11 | 0.00%<br>0.00%<br>-18.07%<br>65.20%<br>96.23%<br>-54.55% |
|           | Property Total:                                                                                                                                   | 16                          | 16                              | 0.00%                                     | 83                          | 114                                 | -27.19%                                           | 1304                                    | 843                              | 54.69%                                                   |
| Prelimina | ry Part 1 Crime Totals:                                                                                                                           | 21                          | 22                              | -4.55%                                    | 98                          | 137                                 | -28.47%                                           | 1479                                    | 1013                             | 46.00%                                                   |
|           | Current 7 Day Period:<br>Current 28 Day Period:<br>Current YTD Day Period:                                                                        | 8/                          | 30/2022 -                       | - 9/26/2022<br>- 9/26/2022<br>- 9/26/2022 | Prior 28                    | ay Period<br>Day Perio<br>D Period: |                                                   | 9/13/2022 -<br>8/2/2022 -<br>1/1/2021 - | 8/29/2022                        |                                                          |

SW - Downtown District (P8)

| <u>A/C</u> | Offense Statute                       | Address                                | Reported Date | <u>Dist</u> |
|------------|---------------------------------------|----------------------------------------|---------------|-------------|
|            |                                       |                                        |               |             |
| С          | RAPE 3D                               |                                        | 9/23/2022     | P8          |
| <u>SPD</u> | <u>88EC</u>                           |                                        |               |             |
| С          | RESIDENTIAL BURGLARY                  | 200 E SPRAGUE AVE                      | 9/19/2022     | P8          |
| С          | THEFT 3D CITY ALL OTHER               | 400 E SPRAGUE AVE                      | 9/20/2022     | P8          |
| С          | THEFT 3D FROM MOTOR VEHICLE           | N DIVISION ST / E MARTIN LUTHER KING J | 9/18/2022     |             |
| <u>SPD</u> | <u>8885</u>                           |                                        |               |             |
| С          | ASSAULT 1D                            | 100 S STATE ST                         | 9/18/2022     | P5          |
| С          | ASSAULT 2D                            | 300 W 2ND AVE                          | 9/23/2022     | P8          |
| С          | ASSAULT 3D WEAPON OR NEGLIGENT INJURY | 500 N HOWARD ST                        | 9/20/2022     | P8          |
| С          | ASSAULT 3D WEAPON OR NEGLIGENT INJURY | 300 S ADAMS ST                         | 9/21/2022     | P7          |
| С          | BURGLARY 2D COMMERCIAL                | 100 S JEFFERSON ST                     | 9/23/2022     | P8          |
| С          | THEFT 2D ALL OTHER                    | 700 W RIVERSIDE AVE                    | 9/23/2022     | P8          |
| С          | THEFT 2D FROM MOTOR VEHICLE           | 400 N RIVERPOINT BLVD                  | 9/19/2022     | P8          |
| С          | THEFT 2D FROM MOTOR VEHICLE           | 800 W MAIN AVE                         | 9/20/2022     | P8          |
| С          | THEFT 2D FROM MOTOR VEHICLE           | S MONROE ST / W 1ST AVE                | 9/21/2022     | P8          |
| С          | THEFT 3D FROM BUILDING                | 700 W RIVERSIDE AVE                    | 9/18/2022     | P8          |
| С          | THEFT 3D FROM MOTOR VEHICLE           | 600 N RIVERPOINT BLVD                  | 9/19/2022     | P8          |
| С          | THEFT 3D FROM MOTOR VEHICLE           | 0 S POST ST                            | 9/20/2022     | P8          |
| С          | THEFT 3D FROM MOTOR VEHICLE           | S WASHINGTON ST / W 1ST AVE            | 9/21/2022     | P8          |
| С          | THEFT 3D FROM MOTOR VEHICLE           | 100 S MONROE ST                        | 9/22/2022     | P8          |
| С          | THEFT 3D SHOPLIFTING                  | 900 W 3RD AVE                          | 9/19/2022     | P8          |
| С          | THEFT OF A FIREARM FROM MOTOR VEHICLE | 400 N RIVERPOINT BLVD                  | 9/19/2022     | P8          |
| С          | THEFT OF MOTOR VEHICLE                | 300 W 3RD AVE                          | 9/21/2022     | P8          |