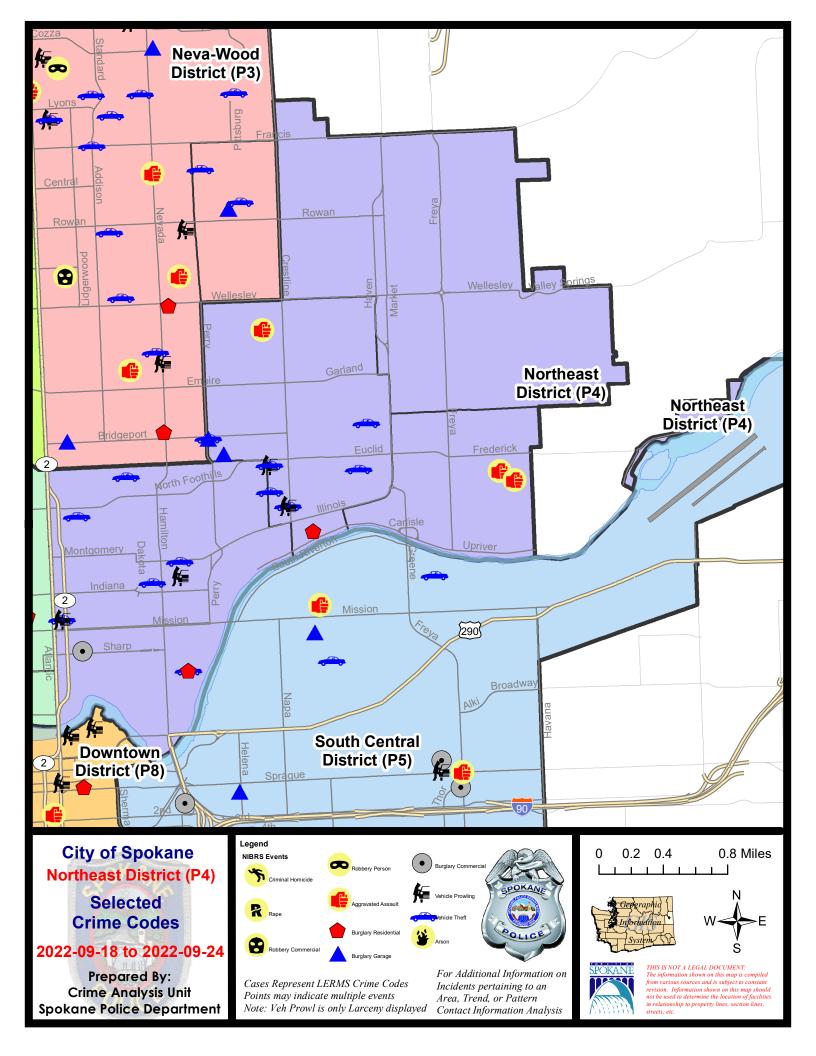

#### NE - Northeast District (P4)

|           |                                                                                                                                 | 7 Da                         | 7 Day Comparison            |                                                    | 28 Day Comparison             |                                      |                                                               | YTD Comparison                          |                                    |                                                              |
|-----------|---------------------------------------------------------------------------------------------------------------------------------|------------------------------|-----------------------------|----------------------------------------------------|-------------------------------|--------------------------------------|---------------------------------------------------------------|-----------------------------------------|------------------------------------|--------------------------------------------------------------|
| NIBRS Ca  | tegories (Part 1 Selected)                                                                                                      | Current                      | Prior                       | Percent                                            | Current                       | Prior                                | Percent                                                       | Current                                 | Prior                              | Percent                                                      |
| Violent   | Criminal Homicide<br>Rape<br>Robbery - Commercial<br>Robbery - Person<br>Aggravated Assault - Non DV<br>Aggravated Assault - DV | 0<br>0<br>0<br>2<br>1        | 0<br>0<br>0<br>1<br>2       | 100.00%                                            | 0<br>3<br>0<br>1<br>7<br>4    | 0<br>2<br>0<br>3<br>11<br>1          | 50.00%<br>-66.67%<br>-36.36%<br>300.00%                       | 0<br>20<br>9<br>20<br>72<br>42          | 1<br>26<br>6<br>27<br>54<br>44     | -100.009<br>-23.089<br>50.009<br>-25.939<br>33.339<br>-4.559 |
|           | Violent Total:                                                                                                                  | 3                            | 3                           | 0.00%                                              | 15                            | 17                                   | -11.76%                                                       | 163                                     | 158                                | 3.169                                                        |
| Property  | Burglary - Residential<br>Burglary Garage<br>Burglary Commercial<br>Larceny<br>Vehicle Theft<br>Arson                           | 2<br>2<br>1<br>13<br>12<br>0 | 2<br>0<br>2<br>19<br>5<br>1 | 0.00%<br>-50.00%<br>-31.58%<br>140.00%<br>-100.00% | 10<br>7<br>5<br>63<br>41<br>1 | 17<br>2<br>8<br>72<br>23<br>3        | -41.18%<br>250.00%<br>-37.50%<br>-12.50%<br>78.26%<br>-66.67% | 105<br>33<br>89<br>739<br>230<br>10     | 94<br>41<br>47<br>794<br>146<br>16 | 11.700<br>-19.510<br>89.360<br>-6.930<br>57.530<br>-37.500   |
|           | Property Total:                                                                                                                 | 30                           | 29                          | 3.45%                                              | 127                           | 125                                  | 1.60%                                                         | 1206                                    | 1138                               | 5.98%                                                        |
| Prelimina | ry Part 1 Crime Totals:                                                                                                         | 33                           | 32                          | 3.13%                                              | 142                           | 142                                  | 0.00%                                                         | 1369                                    | 1296                               | 5.63                                                         |
|           | Current 7 Day Period:<br>Current 28 Day Period:<br>Current YTD Day Period:                                                      | 8/                           | 30/2022 -                   | 9/26/2022<br>9/26/2022<br>9/26/2022                | Prior 28                      | Day Period<br>Day Perio<br>D Period: |                                                               | 9/13/2022 -<br>8/2/2022 -<br>1/1/2021 - | 8/29/2022                          |                                                              |

NE - Northeast District (P4)

| <u>A/C</u> | Offense Statute                            | Address                      | Reported Date | <u>Dist</u> |
|------------|--------------------------------------------|------------------------------|---------------|-------------|
| <u>SPB</u> | 24 <b>BE</b>                               |                              |               |             |
| С          | ASSAULT 1D                                 | E LONGFELLOW AVE / N NAPA ST | 9/19/2022     | P4          |
| С          | BURGLARY 2D GARAGE                         | 1400 E BRIDGEPORT AVE        | 9/20/2022     | P4          |
| С          | BURGLARY 2D GARAGE                         | 1500 E DALTON AVE            | 9/18/2022     | P4          |
| С          | RESIDENTIAL BURGLARY                       | 2200 E NORTH CRESCENT AVE    | 9/21/2022     | P4          |
| С          | THEFT 3D FROM MOTOR VEHICLE                | 2600 N CRESTLINE ST          | 9/20/2022     | P4          |
| С          | THEFT OF A FIREARM FROM MOTOR VEHICLE      | 3000 N NAPA ST               | 9/21/2022     | P3          |
| С          | THEFT OF MOTOR VEHICLE                     | 3500 N REGAL ST              | 9/18/2022     | P1          |
| С          | THEFT OF MOTOR VEHICLE                     | 2700 N NAPA ST               | 9/18/2022     | P4          |
| С          | THEFT OF MOTOR VEHICLE                     | 1400 E BRIDGEPORT AVE        | 9/20/2022     | P4          |
| С          | THEFT OF MOTOR VEHICLE                     | 3000 N NAPA ST               | 9/21/2022     | P3          |
| А          | THEFT OF MOTOR VEHICLE                     | 2600 N CRESTLINE ST          | 9/20/2022     | P4          |
| С          | THEFT OF MOTOR VEHICLE                     | 2900 N NELSON ST             | 9/24/2022     | P3          |
| <u>SPB</u> | 3 <b>4HI</b>                               |                              |               |             |
| С          | THEFT 3D VEHICLE PARTS AND ACCESSORIES     | 6100 N SMITH ST              | 9/19/2022     | P4          |
| С          | THEFT 3D VEHICLE PARTS AND ACCESSORIES     | 2600 E JOSEPH AVE            | 9/20/2022     | P4          |
| SPB        | 4LO                                        |                              |               |             |
| С          | BURGLARY 2D COMMERCIAL                     | 200 E SHARP AVE              | 9/20/2022     | P2          |
| с          | RESIDENTIAL BURGLARY                       | 1000 E DESMET AVE            | 9/18/2022     | P2          |
| С          | TAKING MOTOR VEHICLE WITHOUT PERMISSION 1D | 2900 N STANDARD ST           | 9/19/2022     | P4          |
| С          | THEFT 2D FROM BUILDING                     | 500 E BOONE AVE              | 9/18/2022     | P4          |
| С          | THEFT 2D FROM BUILDING                     | 1100 E MONTGOMERY AVE        | 9/20/2022     | P4          |
| С          | THEFT 2D FROM MOTOR VEHICLE                | 0 E AUGUSTA AVE              | 9/23/2022     | P4          |
| С          | THEFT 3D ALL OTHER                         | 1100 N DAKOTA ST             | 9/21/2022     | P4          |
| С          | THEFT 3D ALL OTHER                         | 500 E BOONE AVE              | 9/21/2022     | P4          |
| С          | THEFT 3D ALL OTHER                         | 200 E SHARP AVE              | 9/22/2022     | P4          |
| С          | THEFT 3D FROM BUILDING                     | 1000 E DESMET AVE            | 9/18/2022     | P2          |
| С          | THEFT 3D FROM MOTOR VEHICLE                | 2000 N COLUMBUS ST           | 9/21/2022     | P4          |
| С          | THEFT OF MOTOR VEHICLE                     | 1000 E DESMET AVE            | 9/18/2022     | P2          |
| С          | THEFT OF MOTOR VEHICLE                     | 200 E NORTH FOOTHILLS DR     | 9/19/2022     | P4          |
| С          | THEFT OF MOTOR VEHICLE                     | 1000 E ILLINOIS AVE          | 9/22/2022     | P4          |
| С          | THEFT OF MOTOR VEHICLE                     | 0 E AUGUSTA AVE              | 9/23/2022     | P4          |
| С          | THEFT OF MOTOR VEHICLE                     | 800 E BALDWIN AVE            | 9/24/2022     | P4          |
| <u>SPB</u> | 4 <b>MI</b>                                |                              |               |             |
| С          | ASSAULT 2D                                 | 4000 E CLEVELAND AVE         | 9/19/2022     | P4          |
| С          | ASSAULT 2D                                 | 4100 E GRACE AVE             | 9/23/2022     | P4          |
| С          | THEFT OF A FIREARM FROM BUILDING           | 3700 E FAIRVIEW AVE          | 9/19/2022     | P4          |
|            |                                            |                              |               |             |