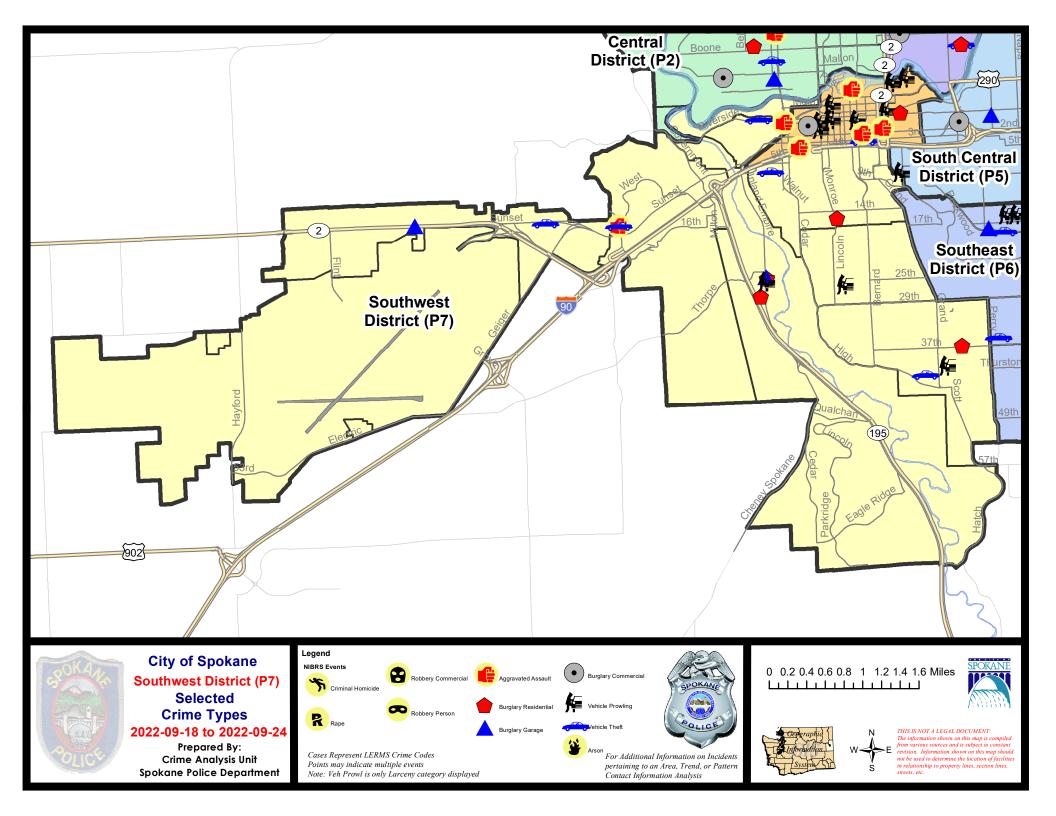

# SW - Southwest District (P7)

|           |                             | 7 Da    | ny Compari | son       | 28 D      | ay Compar | rison   | YT          | D Comparis | on      |
|-----------|-----------------------------|---------|------------|-----------|-----------|-----------|---------|-------------|------------|---------|
| NIBRS Ca  | tegories (Part 1 Selected)  | Current | Prior      | Percent   | Current   | Prior     | Percent | Current     | Prior      | Percent |
| Violent   | Criminal Homicide           | 0       | 0          |           | 0         | 0         |         | 1           | 2          | -50.00% |
|           | Rape                        | 0       | 1          | -100.00%  | 1         | 1         | 0.00%   | 23          | 26         | -11.54% |
|           | Robbery - Commercial        | 0       | 0          |           | 0         | 0         |         | 6           | 3          | 100.00% |
|           | Robbery - Person            | 0       | 0          |           | 3         | 0         |         | 17          | 10         | 70.00%  |
|           | Aggravated Assault - Non DV | 2       | 1          | 100.00%   | 6         | 4         | 50.00%  | 42          | 37         | 13.51%  |
|           | Aggravated Assault - DV     | 0       | 0          |           | 1         | 4         | -75.00% | 24          | 36         | -33.33% |
|           | Violent Total:              | 2       | 2          | 0.00%     | 11        | 9         | 22.22%  | 113         | 114        | -0.88%  |
| Property  | Burglary - Residential      | 4       | 0          |           | 4         | 8         | -50.00% | 61          | 72         | -15.28% |
|           | Burglary Garage             | 2       | 2          | 0.00%     | 6         | 6         | 0.00%   | 49          | 48         | 2.08%   |
|           | Burglary Commercial         | 0       | 0          |           | 1         | 2         | -50.00% | 40          | 37         | 8.11%   |
|           | Larceny                     | 11      | 12         | -8.33%    | 57        | 94        | -39.36% | 913         | 744        | 22.72%  |
|           | Vehicle Theft               | 5       | 3          | 66.67%    | 13        | 27        | -51.85% | 155         | 104        | 49.04%  |
|           | Arson                       | 0       | 1          | -100.00%  | 2         | 0         |         | 7           | 6          | 16.67%  |
|           | Property Total:             | 22      | 18         | 22.22%    | 83        | 137       | -39.42% | 1225        | 1011       | 21.17%  |
| Prelimina | ry Part 1 Crime Totals:     | 24      | 20         | 20.00%    | 94        | 146       | -35.62% | 1338        | 1125       | 18.93%  |
|           | Current 7 Day Period:       | 9/      | 20/2022 -  | 9/26/2022 | Prior 7 D | ay Period | :       | 9/13/2022 - | 9/19/2022  |         |
|           | Current 28 Day Period:      | 8/      | 30/2022 -  | 9/26/2022 | Prior 28  | Day Perio | d:      | 8/2/2022 -  | 8/29/2022  |         |
|           | Current YTD Day Period:     |         | 1/1/2022 - | 9/26/2022 | Prior YT  | D Period: |         | 1/1/2021 -  | 9/26/2021  |         |

SE - Southwest District (P7)

| <u>A/C</u> | Offense Statute                        | Address                  | Reported Date | <u>Dist</u> |
|------------|----------------------------------------|--------------------------|---------------|-------------|
| <u>SPC</u> | 07BA                                   |                          |               |             |
| С          | ASSAULT 2D                             | 1500 W RIVERSIDE AVE     | 9/19/2022     | P8          |
| С          | THEFT OF MOTOR VEHICLE                 | 1900 W RIVERSIDE AVE     | 9/19/2022     | P8          |
| <u>SPC</u> | <u>)7CH</u>                            |                          |               |             |
| С          | RESIDENTIAL BURGLARY                   | 800 W 15TH AVE           | 9/20/2022     | P7          |
| С          | THEFT 2D FROM BUILDING                 | 100 W 8TH AVE            | 9/20/2022     | P7          |
| С          | THEFT 3D VEHICLE PARTS AND ACCESSORIES | 800 S OAK ST             | 9/20/2022     | P7          |
| С          | THEFT OF MOTOR VEHICLE                 | 1700 W 7TH AVE           | 9/23/2022     | P7          |
| <u>SPC</u> | <u>07CS</u>                            |                          |               |             |
| С          | RESIDENTIAL BURGLARY                   | 900 E 37TH AVE           | 9/22/2022     | P5          |
| С          | THEFT 2D FROM MOTOR VEHICLE            | 700 E 40TH AVE           | 9/21/2022     | P7          |
| С          | THEFT OF MOTOR VEHICLE                 | 4100 S LATAWAH ST        | 9/23/2022     | P5          |
| <u>SPC</u> | 07LC                                   |                          |               |             |
| С          | BURGLARY 2D GARAGE                     | 2300 S INLAND EMPIRE WAY | 9/22/2022     | P7          |
| С          | RESIDENTIAL BURGLARY                   | 1900 W 27TH AVE          | 9/22/2022     | P7          |
| С          | RESIDENTIAL BURGLARY                   | 2400 S INLAND EMPIRE WAY | 9/22/2022     | P7          |
| С          | THEFT 3D ALL OTHER                     | 2400 S INLAND EMPIRE WAY | 9/22/2022     | P7          |
| С          | THEFT 3D CITY ALL OTHER                | 2100 S INLAND EMPIRE WAY | 9/22/2022     | P7          |
| С          | THEFT 3D FROM BUILDING                 | 2300 S INLAND EMPIRE WAY | 9/22/2022     | P7          |
| А          | THEFT 3D FROM MOTOR VEHICLE            | 2400 S INLAND EMPIRE WAY | 9/23/2022     | P7          |
| <u>SPC</u> | 07MC                                   |                          |               |             |
| С          | THEFT 3D ALL OTHER                     | 1000 W 23RD AVE          | 9/18/2022     | P7          |
| А          | THEFT 3D FROM MOTOR VEHICLE            | 2500 S WALL ST           | 9/23/2022     | P7          |
| <u>SP</u>  | <u> 27WH</u>                           |                          |               |             |
| С          | ASSAULT 2D                             | 1500 S RUSTLE ST         | 9/23/2022     | P1          |
| С          | THEFT 3D CITY FROM MOTOR VEHICLE       | 1500 S RUSTLE ST         | 9/23/2022     | P1          |
| С          | THEFT OF MOTOR VEHICLE                 | 1500 S RUSTLE ST         | 9/23/2022     | P1          |
| <u>SPC</u> | D7WP                                   |                          |               |             |
| С          | BURGLARY 2D GARAGE                     | 7700 W US 2 HWY          | 9/20/2022     | P7          |
| С          | THEFT 3D ALL OTHER                     | 5400 W SUNSET HWY        | 9/18/2022     | P7          |
| С          | THEFT OF MOTOR VEHICLE                 | 5400 W SUNSET HWY        | 9/18/2022     | P7          |