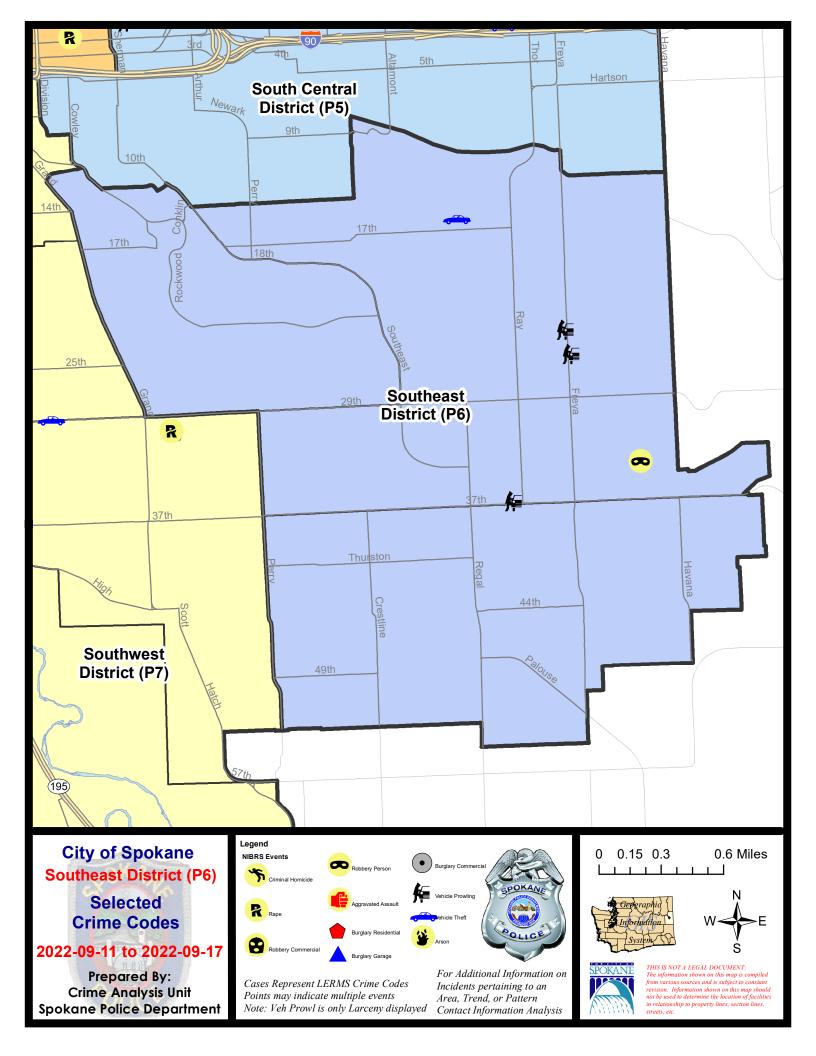

#### SE - Southeast District (P6)

|           |                                                                                                                                 | 7 Da                  | y Comparis                  | son                             | 28 Da                       | ay Compar                    | rison                                            | YTI                              | YTD Comparison                   |                                                           |  |
|-----------|---------------------------------------------------------------------------------------------------------------------------------|-----------------------|-----------------------------|---------------------------------|-----------------------------|------------------------------|--------------------------------------------------|----------------------------------|----------------------------------|-----------------------------------------------------------|--|
| NIBRS Ca  | tegories (Part 1 Selected)                                                                                                      | Current               | Prior                       | Percent                         | Current                     | Prior                        | Percent                                          | Current                          | Prior                            | Percent                                                   |  |
| Violent   | Criminal Homicide<br>Rape<br>Robbery - Commercial<br>Robbery - Person<br>Aggravated Assault - Non DV<br>Aggravated Assault - DV | 0<br>0<br>1<br>0<br>0 | 0<br>0<br>0<br>0<br>0<br>1  | -100.00%                        | 0<br>0<br>1<br>1<br>1       | 0<br>0<br>0<br>2<br>2        | -50.00%                                          | 0<br>6<br>2<br>5<br>11<br>15     | 0<br>6<br>1<br>3<br>12<br>14     | 0.000<br>100.000<br>66.67<br>-8.33<br>7.14                |  |
|           | Violent Total:                                                                                                                  | 1                     | 1                           | 0.00%                           | 3                           | 4                            | -25.00%                                          | 39                               | 36                               | 8.339                                                     |  |
| Property  | Burglary - Residential<br>Burglary Garage<br>Burglary Commercial<br>Larceny<br>Vehicle Theft<br>Arson                           | 0<br>0<br>3<br>1<br>0 | 2<br>2<br>0<br>15<br>1<br>0 | -100.00%<br>-100.00%<br>-80.00% | 6<br>5<br>1<br>45<br>7<br>1 | 5<br>4<br>3<br>49<br>12<br>0 | 20.00%<br>25.00%<br>-66.67%<br>-8.16%<br>-41.67% | 57<br>28<br>18<br>414<br>72<br>2 | 43<br>31<br>12<br>356<br>44<br>4 | 32.564<br>-9.684<br>50.004<br>16.294<br>63.644<br>-50.004 |  |
|           | Property Total:                                                                                                                 | 4                     | 20                          | -80.00%                         | 65                          | 73                           | -10.96%                                          | 591                              | 490                              | 20.619                                                    |  |
| Prelimina | ry Part 1 Crime Totals:                                                                                                         | 5                     | 21                          | -76.19%                         | 68                          | 77                           | -11.69%                                          | 630                              | 526                              | 19.77                                                     |  |
|           | Current 7 Day Period:<br>Current 28 Day Period:                                                                                 |                       |                             | 9/17/2022<br>9/17/2022          |                             | ay Period<br>Day Perio       |                                                  | 9/4/2022 -<br>7/24/2022 -        | 9/10/2022<br>8/20/2022           |                                                           |  |
|           | Current YTD Day Period:                                                                                                         | 1                     | 1/1/2022 -                  | 9/17/2022                       | Prior YTI                   | D Period                     |                                                  | 1/1/2021 -                       | 9/17/2021                        |                                                           |  |

#### SE - Southeast District (P6)

| <u>A/C</u> | <u>Offense Statute</u>      | Address         | Reported Date | <u>Dist</u> |
|------------|-----------------------------|-----------------|---------------|-------------|
| <u>SPC</u> | <u>6LH</u>                  |                 |               |             |
| С          | ROBBERY 1D PERSON           | 4100 E 34TH AVE | 9/12/2022     | P6          |
| С          | THEFT 2D FROM MOTOR VEHICLE | 3500 E 24TH AVE | 9/12/2022     | P6          |
| С          | THEFT 2D FROM MOTOR VEHICLE | 3100 E 37TH AVE | 9/12/2022     | P6          |
| С          | THEFT 3D FROM MOTOR VEHICLE | 3600 E 26TH AVE | 9/12/2022     | P6          |
| С          | THEFT OF MOTOR VEHICLE      | 2800 E 16TH AVE | 9/11/2022     | P6          |
|            |                             |                 |               |             |