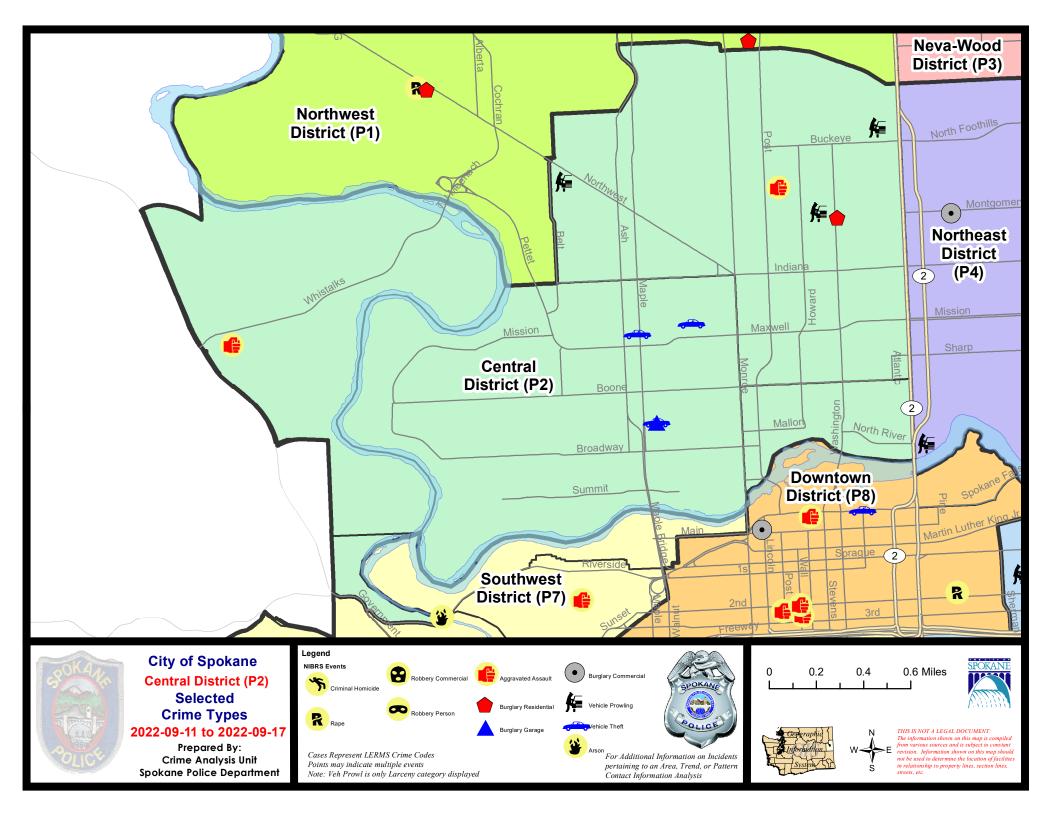

#### NW - Central District (P2)

#### 9/11/2022 TO 9/17/2022

| <u>A/C</u> | <u>Offense Statute</u>                 | Address                         | Reported Date | <u>Dist</u> |
|------------|----------------------------------------|---------------------------------|---------------|-------------|
| <u>Spa</u> | 2EG                                    |                                 |               |             |
| С          | ASSAULT 2D                             | 700 W JACKSON AVE               | 9/15/2022     | P4          |
| С          | RESIDENTIAL BURGLARY                   | 2200 N WASHINGTON ST            | 9/12/2022     | P2          |
| С          | THEFT 1D ALL OTHER                     | 700 W MONTGOMERY AVE            | 9/12/2022     | P3          |
| С          | THEFT 2D FROM MOTOR VEHICLE            | 100 W CLEVELAND AVE             | 9/13/2022     | P2          |
| А          | THEFT 3D FROM MOTOR VEHICLE            | 2000 W YORK AVE                 | 9/12/2022     | P2          |
| С          | THEFT 3D FROM MOTOR VEHICLE            | N STEVENS ST / W MONTGOMERY AVE | 9/14/2022     | P2          |
| С          | THEFT 3D VEHICLE PARTS AND ACCESSORIES | N STEVENS ST / W MONTGOMERY AVE | 9/14/2022     | P2          |
| <u>SPA</u> | <u>2WC</u>                             |                                 |               |             |
| С          | BURGLARY 1D GARAGE                     | 1500 W DEAN AVE                 | 9/13/2022     | P2          |
| С          | THEFT OF MOTOR VEHICLE                 | 1500 N MAPLE ST                 | 9/12/2022     | P2          |
| С          | THEFT OF MOTOR VEHICLE                 | 1200 W SPOFFORD AVE             | 9/13/2022     | P1          |
| С          | THEFT OF MOTOR VEHICLE                 | 1500 W DEAN AVE                 | 9/13/2022     | P2          |
| <u>SPA</u> | <u>2WH</u>                             |                                 |               |             |
| С          | HARASSMENT FELONY WEAPON INVOLVED      | 1600 N RIVER RIDGE BLVD         | 9/16/2022     | P1          |
| С          | THEFT 3D FROM BUILDING                 | 1900 N HOLY NAMES CT            | 9/11/2022     | P2          |