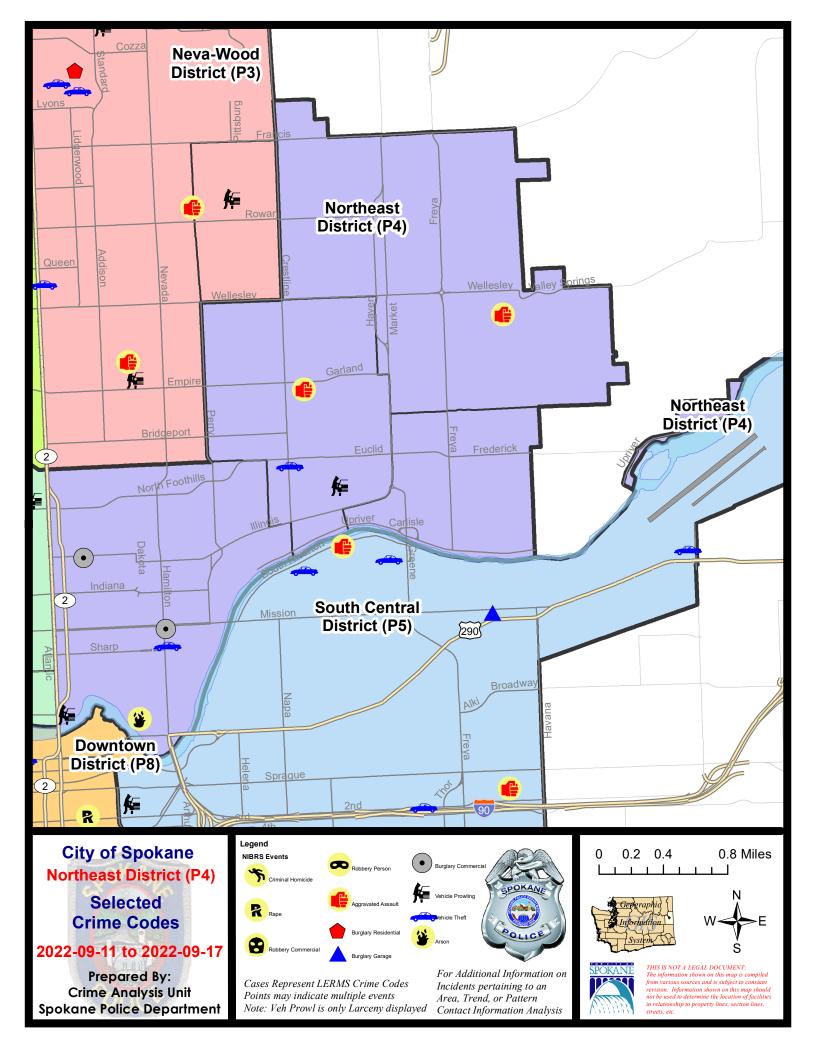

#### NE - Northeast District (P4)

|           |                                                                                                                                 | 7 Da                        | ny Compari                   | son                                                   | 28 D                          | ay Compa                             | rison                                                       | YT                                      | D Comparis                         | YTD Comparison                                              |  |  |
|-----------|---------------------------------------------------------------------------------------------------------------------------------|-----------------------------|------------------------------|-------------------------------------------------------|-------------------------------|--------------------------------------|-------------------------------------------------------------|-----------------------------------------|------------------------------------|-------------------------------------------------------------|--|--|
| NIBRS Ca  | tegories (Part 1 Selected)                                                                                                      | Current                     | Prior                        | Percent                                               | Current                       | Prior                                | Percent                                                     | Current                                 | Prior                              | Percent                                                     |  |  |
| Violent   | Criminal Homicide<br>Rape<br>Robbery - Commercial<br>Robbery - Person<br>Aggravated Assault - Non DV<br>Aggravated Assault - DV | 0<br>0<br>0<br>0<br>2       | 0<br>3<br>0<br>1<br>1<br>1   | -100.00%<br>-100.00%<br>-100.00%<br>100.00%           | 0<br>3<br>0<br>1<br>6<br>3    | 0<br>2<br>0<br>6<br>9<br>1           | 50.00%<br>-83.33%<br>-33.33%<br>200.00%                     | 0<br>20<br>9<br>20<br>69<br>41          | 1<br>26<br>6<br>26<br>53<br>41     | -100.009<br>-23.089<br>50.009<br>-23.089<br>30.199<br>0.009 |  |  |
|           | Violent Total:                                                                                                                  | 2                           | 6                            | -66.67%                                               | 13                            | 18                                   | -27.78%                                                     | 159                                     | 153                                | 3.929                                                       |  |  |
| Property  | Burglary - Residential<br>Burglary Garage<br>Burglary Commercial<br>Larceny<br>Vehicle Theft<br>Arson                           | 0<br>0<br>2<br>10<br>2<br>1 | 2<br>3<br>1<br>12<br>15<br>0 | -100.00%<br>-100.00%<br>100.00%<br>-16.67%<br>-86.67% | 10<br>5<br>6<br>64<br>30<br>1 | 15<br>3<br>7<br>66<br>25<br>3        | -33.33%<br>66.67%<br>-14.29%<br>-3.03%<br>20.00%<br>-66.67% | 101<br>31<br>88<br>717<br>215<br>10     | 94<br>41<br>45<br>768<br>142<br>15 | 7.45%<br>-24.39%<br>95.56%<br>-6.64%<br>51.41%<br>-33.33%   |  |  |
|           | Property Total:                                                                                                                 | 15                          | 33                           | -54.55%                                               | 116                           | 119                                  | -2.52%                                                      | 1162                                    | 1105                               | 5.169                                                       |  |  |
| Prelimina | ry Part 1 Crime Totals:                                                                                                         | 17                          | 39                           | -56.41%                                               | 129                           | 137                                  | -5.84%                                                      | 1321                                    | 1258                               | 5.019                                                       |  |  |
|           | Current 7 Day Period:<br>Current 28 Day Period:<br>Current YTD Day Period:                                                      | 8/                          | 21/2022 -                    | 9/17/2022<br>9/17/2022<br>9/17/2022                   | Prior 28                      | Day Period<br>Day Perio<br>D Period: |                                                             | 9/4/2022 -<br>7/24/2022 -<br>1/1/2021 - | 8/20/2022                          |                                                             |  |  |

NE - Northeast District (P4)

#### 9/11/2022 TO 9/17/2022

| <u>A/C</u> | Offense Statute                             | Address                         | Reported Date | <u>Dist</u> |
|------------|---------------------------------------------|---------------------------------|---------------|-------------|
| <u>SPB</u> | 34BE                                        |                                 |               |             |
| С          | ASSAULT 2D                                  | 2200 E PROVIDENCE AVE           | 9/17/2022     | P1          |
| С          | THEFT 2D ALL OTHER                          | 3900 N MARKET ST                | 9/11/2022     | P4          |
| С          | THEFT 3D VEHICLE PARTS AND ACCESSORIES      | 2800 E HOFFMAN AVE              | 9/14/2022     | P4          |
| С          | THEFT OF A FIREARM FROM MOTOR VEHICLE       | 2800 N SMITH ST                 | 9/14/2022     | P4          |
| С          | THEFT OF MOTOR VEHICLE                      | 2900 N CRESTLINE ST             | 9/14/2022     | P4          |
| <u>SPB</u> | <u>4HI</u>                                  |                                 |               |             |
| С          | ASSAULT 2D                                  | N FLORIDA ST / E LONGFELLOW AVE | 9/17/2022     | P4          |
| А          | THEFT 3D CITY VEHICLE PARTS AND ACCESSORIES | 3000 E OLYMPIC AVE              | 9/16/2022     | P4          |
| <u>SPB</u> | <u>440</u>                                  |                                 |               |             |
| С          | ARSON 2D                                    | 700 N CINCINNATI ST             | 9/12/2022     | P4          |
| С          | BURGLARY 2D COMMERCIAL                      | 900 E MISSION AVE               | 9/11/2022     | P4          |
| С          | BURGLARY 2D COMMERCIAL                      | 200 E MONTGOMERY AVE            | 9/17/2022     | P4          |
| С          | BURGLARY 2D FENCED AREA                     | 700 N CINCINNATI ST             | 9/12/2022     | P4          |
| С          | THEFT 2D FROM BUILDING                      | 2000 N RUBY ST                  | 9/12/2022     | P4          |
| С          | THEFT 2D FROM BUILDING                      | 700 N DIVISION ST               | 9/15/2022     | P4          |
| С          | THEFT 3D ALL OTHER                          | 2400 N WISCOMB ST               | 9/13/2022     | P4          |
| С          | THEFT 3D FROM MOTOR VEHICLE                 | 700 N DIVISION ST               | 9/12/2022     | P4          |
| С          | THEFT 3D VEHICLE PARTS AND ACCESSORIES      | 900 E AUGUSTA AVE               | 9/13/2022     | P4          |
| С          | THEFT OF MOTOR VEHICLE                      | 900 E SHARP AVE                 | 9/11/2022     | P4          |