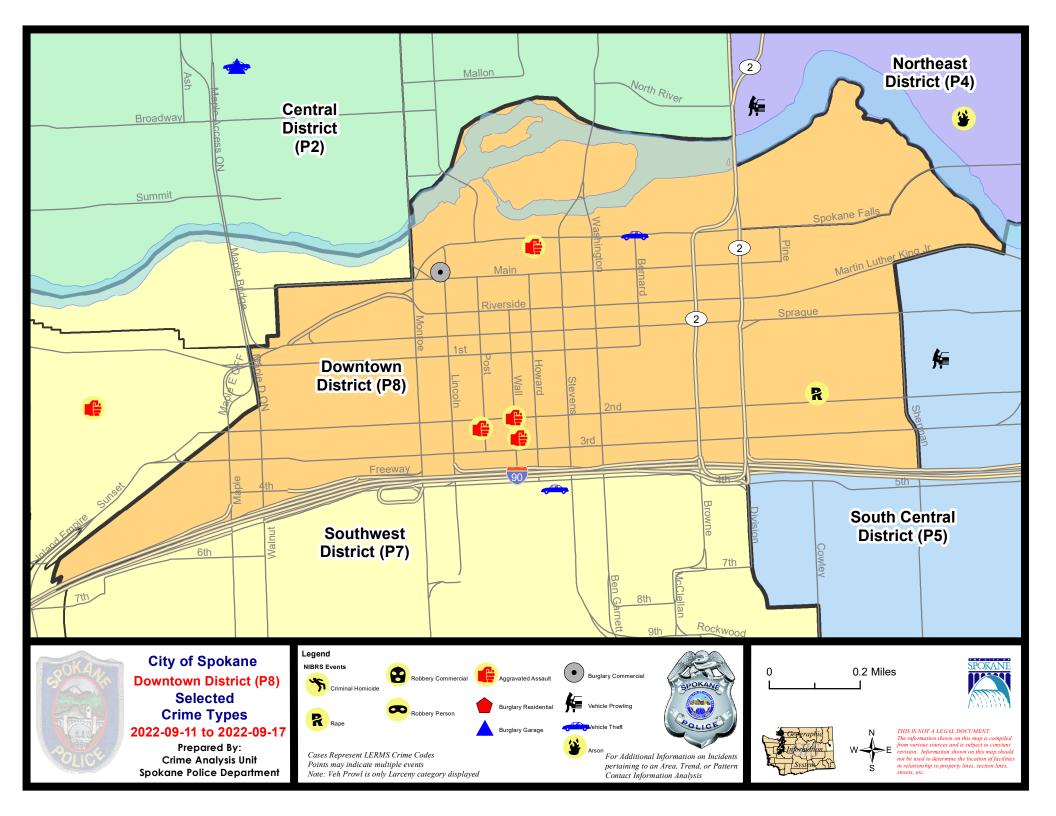

# SPOKANE POLICE DEPARTMENT DOWNTOWN Police Service Area

**PSA Commander** 

**Captain David Singley** 

DOWNTOWN PRECINCT (P8)

### Preliminary IBR Counts

| 7 Day Comparison |                                                                                                                                                          | ison                       | 28 D                        | ay Compa                                  | rison                            | YTD Comparison                       |                                                      |                                   |                                     |                                                           |
|------------------|----------------------------------------------------------------------------------------------------------------------------------------------------------|----------------------------|-----------------------------|-------------------------------------------|----------------------------------|--------------------------------------|------------------------------------------------------|-----------------------------------|-------------------------------------|-----------------------------------------------------------|
| NIBRS Ca         | tegories (Part 1 Selected)                                                                                                                               | Current                    | Prior                       | Percent                                   | Current                          | Prior                                | Percent                                              | Current                           | Prior                               | Percent                                                   |
| Violent          | Criminal Homicide<br>Rape<br>Robbery - Commercial<br>Robbery - Person<br>Aggravated Assault - Non DV<br>Aggravated Assault - DV<br><b>Violent Total:</b> | 1<br>1<br>0<br>2<br>2<br>2 | 0<br>0<br>2<br>1<br>1<br>4  | -100.00%<br>100.00%<br>100.00%<br>50.00%  | 1<br>2<br>0<br>4<br>8<br>4<br>19 | 0<br>1<br>5<br>9<br>1<br>17          | 100.00%<br>-100.00%<br>-20.00%<br>-11.11%<br>300.00% | 4<br>25<br>9<br>39<br>77<br>16    | 2<br>20<br>8<br>35<br>87<br>15      | 100.00%<br>25.00%<br>12.50%<br>11.43%<br>-11.49%<br>6.67% |
| Property         | Burglary - Residential<br>Burglary Garage<br>Burglary Commercial<br>Larceny<br>Vehicle Theft<br>Arson                                                    | 0<br>0<br>1<br>1<br>1<br>0 | 0<br>0<br>2<br>16<br>3<br>0 | -50.00%<br>-93.75%<br>-66.67%             | 3<br>0<br>5<br>61<br>10<br>0     | 4<br>0<br>9<br>89<br>13<br>0         | -25.00%<br>-44.44%<br>-31.46%<br>-23.08%             | 28<br>6<br>67<br>1064<br>102<br>5 | 28<br>6<br>79<br>638<br>52<br>9     | 0.00%<br>0.00%<br>-15.19%<br>66.77%<br>96.15%<br>-44.44%  |
|                  | Property Total:                                                                                                                                          | 3                          | 21                          | -85.71%                                   | 79                               | 115                                  | -31.30%                                              | 1272                              | 812                                 | 56.65%                                                    |
| Prelimina        | ry Part 1 Crime Totals:                                                                                                                                  | 9                          | 25                          | -64.00%                                   | 98                               | 132                                  | -25.76%                                              | 1442                              | 979                                 | 47.29%                                                    |
|                  | Current 7 Day Period:<br>Current 28 Day Period:<br>Current YTD Day Period:                                                                               | 8/                         | 21/2022                     | - 9/17/2022<br>- 9/17/2022<br>- 9/17/2022 | Prior 28                         | Day Period<br>Day Perio<br>D Period: |                                                      | 7/24/2022 -                       | 9/10/2022<br>8/20/2022<br>9/17/2021 |                                                           |

#### 9/11/2022 TO 9/17/2022

#### SW - Downtown District (P8)

|        | <u>A/C</u> | Offense Statute                       | Address                             | Reported Date | <u>Dist</u> |  |  |  |  |  |  |
|--------|------------|---------------------------------------|-------------------------------------|---------------|-------------|--|--|--|--|--|--|
|        | SPD8EC     |                                       |                                     |               |             |  |  |  |  |  |  |
|        | С          | MURDER 2D                             | 0 E 1ST AVE                         | 9/13/2022     | P8          |  |  |  |  |  |  |
|        | С          | RAPE 1D                               |                                     | 9/12/2022     | P8          |  |  |  |  |  |  |
|        | С          | THEFT 2D ALL OTHER                    | 100 S DIVISION ST                   | 9/11/2022     | P8          |  |  |  |  |  |  |
| SPD8RS |            |                                       |                                     |               |             |  |  |  |  |  |  |
|        | С          | ASSAULT 1D                            | 200 S POST ST                       | 9/16/2022     | P5          |  |  |  |  |  |  |
|        | С          | ASSAULT 2D SEXUAL MOTIVATION          | W 2ND AVE / S WALL ST               | 9/15/2022     | P8          |  |  |  |  |  |  |
|        | С          | ASSAULT 3D WEAPON OR NEGLIGENT INJURY | 200 S WALL ST                       | 9/11/2022     | P8          |  |  |  |  |  |  |
|        | С          | ASSAULT 3D WEAPON OR NEGLIGENT INJURY | 200 N HOWARD ST                     | 9/16/2022     | P8          |  |  |  |  |  |  |
|        | С          | BURGLARY 1D COMMERCIAL                | 900 W MAIN AVE                      | 9/12/2022     | P8          |  |  |  |  |  |  |
|        | С          | THEFT OF MOTOR VEHICLE                | N BERNARD ST / W SPOKANE FALLS BLVD | 9/11/2022     | P8          |  |  |  |  |  |  |
|        |            |                                       |                                     |               |             |  |  |  |  |  |  |