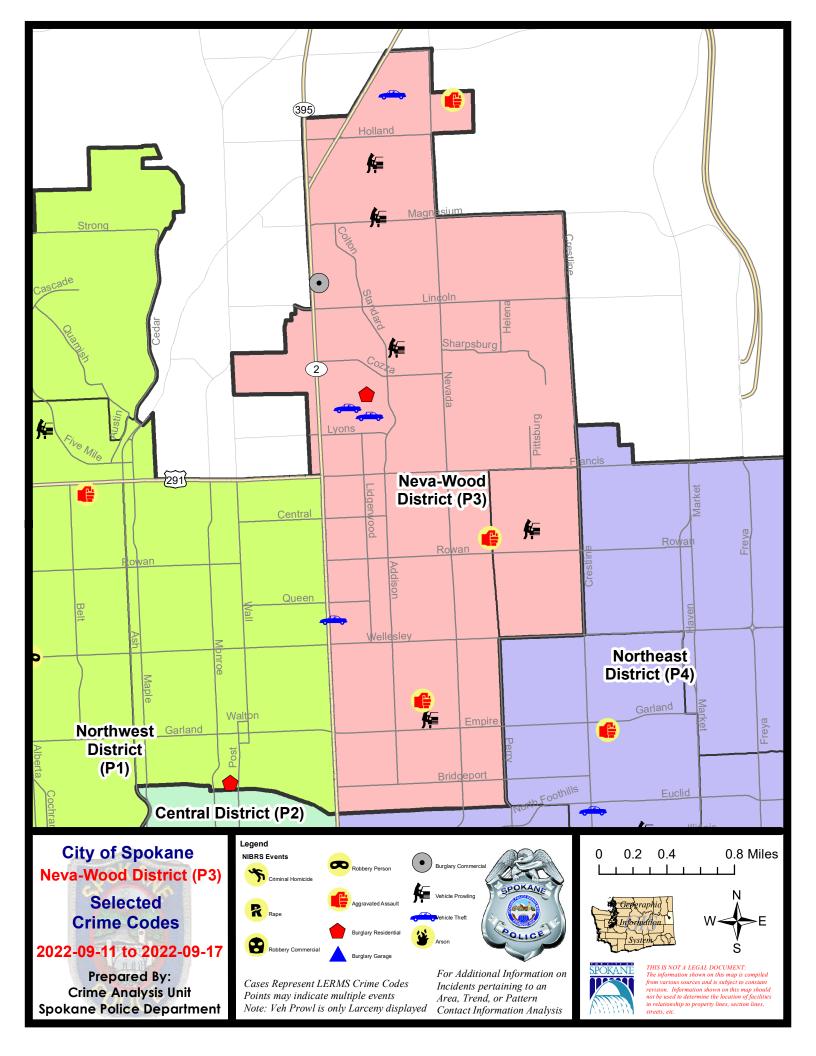

#### NE - Neva-Wood District (P3)

#### <u>9/11/2022 TO 9/17/2022</u> <u>NE - Neva-Wood District (P3)</u>

| <u>A/C</u> | Offense Statute                        | Address             | Reported Date | <u>Dist</u> |
|------------|----------------------------------------|---------------------|---------------|-------------|
| <u>SPB</u> | 3NL                                    |                     |               |             |
| С          | ASSAULT 1D                             | 5600 N PERRY ST     | 9/15/2022     | P4          |
| С          | ASSAULT 2D                             | 600 E LACROSSE AVE  | 9/17/2022     | P3          |
| С          | BURGLARY 1D FROM RESIDENCE             | 7000 N COLTON ST    | 9/11/2022     | P4          |
| С          | BURGLARY 2D COMMERCIAL                 | 8100 N DIVISION ST  | 9/11/2022     | P3          |
| С          | HARASSMENT FELONY WEAPON INVOLVED      | 9700 N MORTON CT    | 9/11/2022     | P4          |
| С          | THEFT 2D ALL OTHER                     | 6800 N NEVADA ST    | 9/11/2022     | P3          |
| С          | THEFT 2D FROM MOTOR VEHICLE            | 700 E GARLAND AVE   | 9/11/2022     | P4          |
| С          | THEFT 2D FROM MOTOR VEHICLE            | 600 E GRETA AVE     | 9/11/2022     | P3          |
| С          | THEFT 3D FROM MOTOR VEHICLE            | 500 E KEDLIN AVE    | 9/13/2022     | P4          |
| С          | THEFT 3D FROM MOTOR VEHICLE            | 9200 N COLTON ST    | 9/13/2022     | P3          |
| С          | THEFT 3D SHOPLIFTING                   | 9700 N NEWPORT HWY  | 9/12/2022     | P3          |
| С          | THEFT 3D VEHICLE PARTS AND ACCESSORIES | 6300 N NEVADA ST    | 9/15/2022     | P3          |
| С          | THEFT OF MOTOR VEHICLE                 | 300 E WEDGEWOOD AVE | 9/12/2022     | P3          |
| С          | THEFT OF MOTOR VEHICLE                 | 9700 N NEWPORT HWY  | 9/12/2022     | P4          |
| С          | THEFT OF MOTOR VEHICLE                 | 100 E WEDGEWOOD AVE | 9/13/2022     | P4          |
| С          | THEFT OF MOTOR VEHICLE                 | 4700 N DIVISION ST  | 9/14/2022     | P2          |
| <u>SPB</u> | <u>3WH</u>                             |                     |               |             |
| С          | THEFT 2D FROM MOTOR VEHICLE            | 1600 E JOSEPH AVE   | 9/13/2022     |             |
| С          | THEFT 3D FROM BUILDING                 | 1500 E OLYMPIC AVE  | 9/15/2022     | P3          |