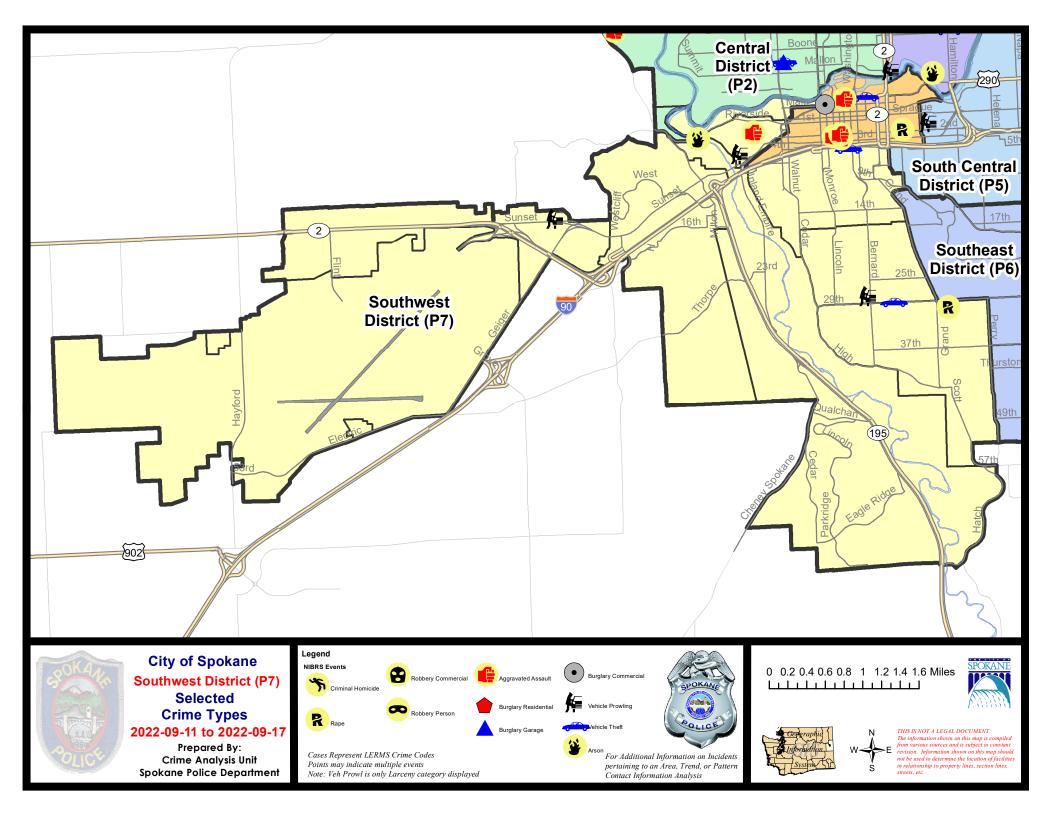

#### SW - Southwest District (P7)

|           |                                                                                                                                 | 7 Da                       | ay Compari                  | son                                 | 28 Day Comparison            |                                     |                                                     | YTD Comparison                          |                                  |                                                            |
|-----------|---------------------------------------------------------------------------------------------------------------------------------|----------------------------|-----------------------------|-------------------------------------|------------------------------|-------------------------------------|-----------------------------------------------------|-----------------------------------------|----------------------------------|------------------------------------------------------------|
| NIBRS Ca  | tegories (Part 1 Selected)                                                                                                      | Current                    | Prior                       | Percent                             | Current                      | Prior                               | Percent                                             | Current                                 | Prior                            | Percent                                                    |
| Violent   | Criminal Homicide<br>Rape<br>Robbery - Commercial<br>Robbery - Person<br>Aggravated Assault - Non DV<br>Aggravated Assault - DV | 0<br>1<br>0<br>0<br>1<br>0 | 0<br>0<br>2<br>0<br>0       | -100.00%                            | 0<br>2<br>0<br>3<br>6<br>1   | 0<br>2<br>1<br>0<br>4<br>5          | 0.00%<br>-100.00%<br>50.00%<br>-80.00%              | 1<br>23<br>6<br>17<br>40<br>24          | 2<br>25<br>3<br>10<br>37<br>36   | -50.00%<br>-8.00%<br>100.00%<br>70.00%<br>8.11%<br>-33.33% |
|           | Violent Total:                                                                                                                  | 2                          | 2                           | 0.00%                               | 12                           | 12                                  | 0.00%                                               | 111                                     | 113                              | -1.77%                                                     |
| Property  | Burglary - Residential<br>Burglary Garage<br>Burglary Commercial<br>Larceny<br>Vehicle Theft<br>Arson                           | 0<br>0<br>5<br>2<br>1      | 0<br>1<br>0<br>13<br>2<br>0 | -100.00%<br>-61.54%<br>0.00%        | 1<br>2<br>1<br>60<br>15<br>2 | 10<br>7<br>2<br>89<br>23<br>0       | -90.00%<br>-71.43%<br>-50.00%<br>-32.58%<br>-34.78% | 57<br>45<br>40<br>894<br>149<br>7       | 71<br>45<br>35<br>710<br>99<br>6 | -19.72%<br>0.00%<br>14.29%<br>25.92%<br>50.51%<br>16.67%   |
|           | Property Total:                                                                                                                 | 8                          | 16                          | -50.00%                             | 81                           | 131                                 | -38.17%                                             | 1192                                    | 966                              | 23.40%                                                     |
| Prelimina | ry Part 1 Crime Totals:                                                                                                         | 10                         | 18                          | -44.44%                             | 93                           | 143                                 | -34.97%                                             | 1303                                    | 1079                             | 20.76%                                                     |
|           | Current 7 Day Period:<br>Current 28 Day Period:<br>Current YTD Day Period:                                                      | 8/                         | 21/2022 -                   | 9/17/2022<br>9/17/2022<br>9/17/2022 | Prior 28                     | ay Period<br>Day Perio<br>D Period: |                                                     | 9/4/2022 -<br>7/24/2022 -<br>1/1/2021 - | 8/20/2022                        |                                                            |

#### 9/11/2022 TO 9/17/2022

| <u>A/C</u> | <u>Offense Statute</u>            | Address                    | Reported Date | <u>Dist</u> |
|------------|-----------------------------------|----------------------------|---------------|-------------|
| <u>SPD</u> | <u>78A</u>                        |                            |               |             |
| С          | HARASSMENT FELONY WEAPON INVOLVED | 2000 W PACIFIC AVE         | 9/12/2022     | P7          |
| С          | THEFT 2D FROM MOTOR VEHICLE       | 400 S HEMLOCK ST           | 9/11/2022     | P7          |
| <u>SPD</u> | <u>97CH</u>                       |                            |               |             |
| С          | THEFT 1D FROM BUILDING            | 100 W 8TH AVE              | 9/13/2022     | P7          |
| С          | THEFT OF MOTOR VEHICLE            | 500 W 4TH AVE              | 9/13/2022     | P8          |
| <u>SPD</u> | 97 <u>CS</u>                      |                            |               |             |
| С          | RAPE 3D                           |                            | 9/13/2022     | P8          |
| С          | THEFT OF MOTOR VEHICLE            | E 29TH AVE / S DIVISION ST | 9/12/2022     | P1          |
| <u>SPD</u> | <u>7MC</u>                        |                            |               |             |
| С          | THEFT 2D FROM MOTOR VEHICLE       | 400 W 28TH AVE             | 9/12/2022     | P7          |
| <u>SPD</u> | 9 <b>7WH</b>                      |                            |               |             |
| С          | ARSON 2D                          | 2900 W RIVERSIDE AVE       | 9/16/2022     | P7          |
| С          | THEFT 3D FROM BUILDING            | 2900 W HARTSON AVE         | 9/12/2022     | P7          |
| <u>SPD</u> | 07WP                              |                            |               |             |
| С          | THEFT 2D FROM MOTOR VEHICLE       | 5300 W SUNSET HWY          | 9/12/2022     | P7          |