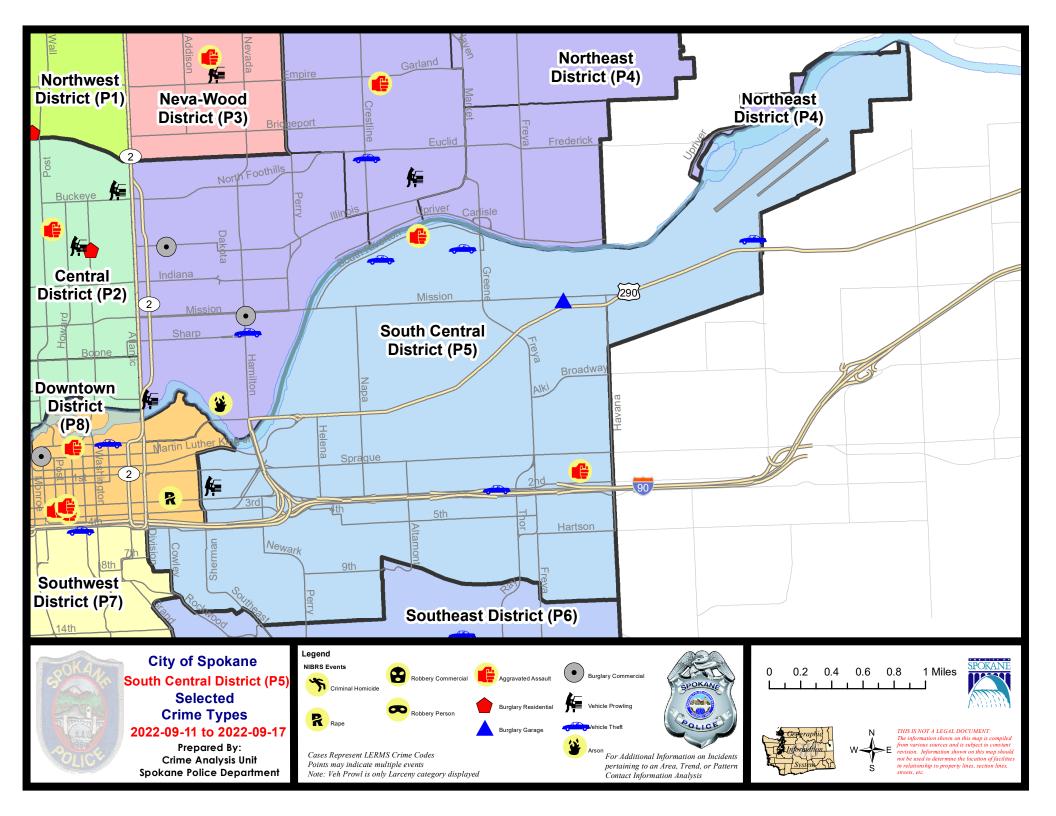

#### SE - South Central District (P5)

|           |                                                                                                                                 | 7 Da                            | ay Compari                       | son                                                              | 28 Da                              | ay Compai                                         | rison                                                                      | YT                                       | D Comparis                               | on                                                                    |
|-----------|---------------------------------------------------------------------------------------------------------------------------------|---------------------------------|----------------------------------|------------------------------------------------------------------|------------------------------------|---------------------------------------------------|----------------------------------------------------------------------------|------------------------------------------|------------------------------------------|-----------------------------------------------------------------------|
| NIBRS Ca  | tegories (Part 1 Selected)                                                                                                      | Current                         | Prior                            | Percent                                                          | Current                            | Prior                                             | Percent                                                                    | Current                                  | Prior                                    | Percent                                                               |
| Violent   | Criminal Homicide<br>Rape<br>Robbery - Commercial<br>Robbery - Person<br>Aggravated Assault - Non DV<br>Aggravated Assault - DV | 0<br>0<br>0<br>0<br>0<br>2      | 0<br>1<br>0<br>1<br>1<br>1       | -100.00%<br>-100.00%<br>-100.00%                                 | 0<br>2<br>0<br>1<br>4<br>5         | 0<br>4<br>0<br>2<br>8<br>3                        | -50.00%<br>-50.00%<br>-50.00%<br>66.67%                                    | 0<br>18<br>3<br>12<br>46<br>37           | 0<br>26<br>3<br>16<br>51<br>39           | -30.779<br>0.009<br>-25.009<br>-9.809<br>-5.139                       |
| Property  | Violent Total:<br>Burglary - Residential<br>Burglary Garage<br>Burglary Commercial<br>Larceny<br>Vehicle Theft<br>Arson         | 2<br>0<br>1<br>0<br>4<br>4<br>0 | 4<br>1<br>4<br>2<br>15<br>6<br>0 | -50.00%<br>-100.00%<br>-75.00%<br>-100.00%<br>-73.33%<br>-33.33% | 12<br>5<br>6<br>9<br>55<br>16<br>0 | 17<br>10<br>2<br>14<br>88<br>18<br>18<br>1        | -29.41%<br>-50.00%<br>200.00%<br>-35.71%<br>-37.50%<br>-11.11%<br>-100.00% | 116<br>59<br>35<br>94<br>733<br>165<br>4 | 135<br>48<br>22<br>40<br>570<br>96<br>11 | -14.079<br>22.929<br>59.099<br>135.009<br>28.609<br>71.889<br>-63.649 |
| Prelimina | Property Total:                                                                                                                 | 9                               | 28                               | -67.86%                                                          | 91                                 | 133                                               | -31.58%                                                                    | 1090                                     | 922                                      | 38.509                                                                |
|           | Current 7 Day Period:<br>Current 28 Day Period:<br>Current YTD Day Period:                                                      | 8/                              | '11/2022 -<br>'21/2022 -         | 9/17/2022<br>9/17/2022<br>9/17/2022                              | Prior 7 D<br>Prior 28              | Day Period<br>Day Perio<br>Day Perio<br>D Period: |                                                                            | 9/4/2022 -<br>7/24/2022 -<br>1/1/2021 -  | 9/10/2022<br>8/20/2022                   |                                                                       |

#### 9/11/2022 TO 9/17/2022

| <u>A/C</u> | Offense Statute             | <u>Address</u>            | Reported Date | <u>Dist</u> |
|------------|-----------------------------|---------------------------|---------------|-------------|
| <u>SPC</u> | <u>:5EC</u>                 |                           |               |             |
| С          | ASSAULT 2D                  | 4000 E PACIFIC AVE        | 9/14/2022     | P6          |
| С          | THEFT 3D ALL OTHER          | 600 E PACIFIC AVE         | 9/12/2022     | P5          |
| С          | THEFT 3D CITY ALL OTHER     | 2500 E 4TH AVE            | 9/14/2022     | P6          |
| С          | THEFT 3D CITY SHOPLIFTING   | 400 S THOR ST             | 9/11/2022     | P6          |
| С          | THEFT 3D FROM MOTOR VEHICLE | 600 E PACIFIC AVE         | 9/13/2022     | P5          |
| С          | THEFT OF MOTOR VEHICLE      | S RAY ST / E 2ND AVE      | 9/11/2022     | P6          |
| <u>SPC</u> | 5GP                         |                           |               |             |
| С          | ASSAULT 2D                  | 2600 E SOUTH RIVERTON AVE | 9/13/2022     | P5          |
| А          | BURGLARY 2D GARAGE          | 3900 E TRENT AVE          | 9/12/2022     | P5          |
| С          | THEFT OF MOTOR VEHICLE      | 2200 E MARSHALL AVE       | 9/13/2022     | P5          |
| С          | THEFT OF MOTOR VEHICLE      | 5600 E PARKWATER AVE      | 9/14/2022     | P4          |
| С          | THEFT OF MOTOR VEHICLE      | 3000 E ERMINA AVE         | 9/14/2022     | P5          |