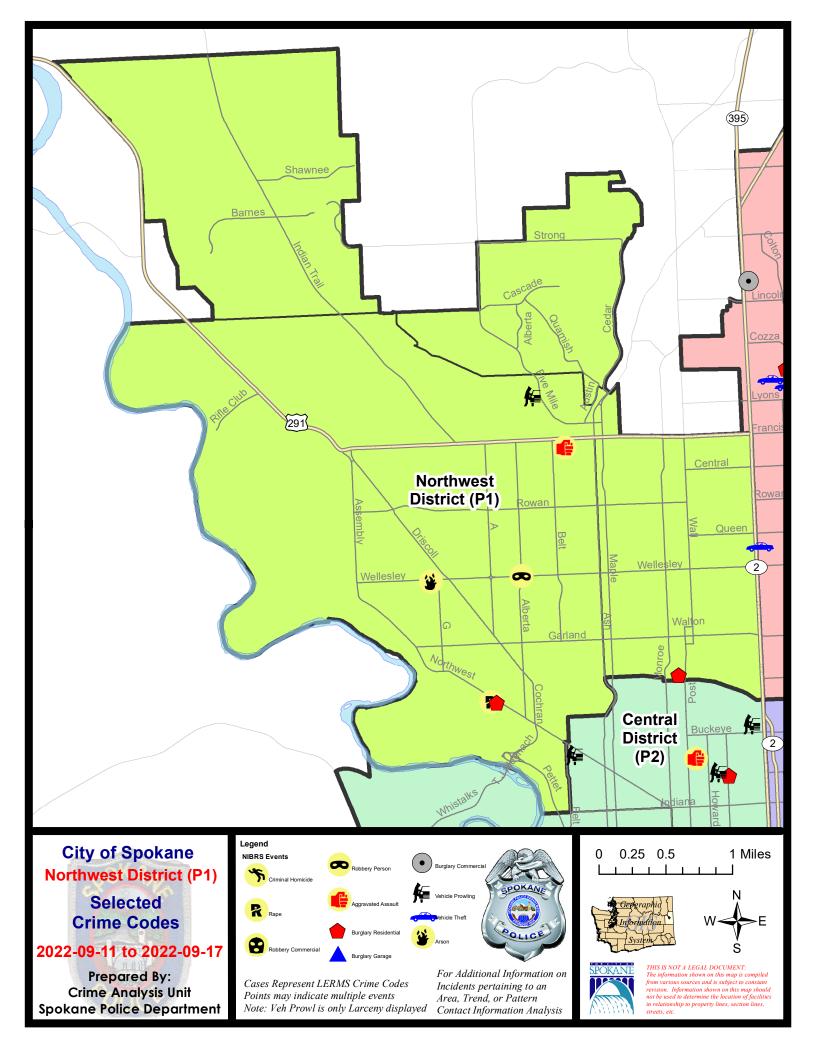

#### NW - Northwest District (P1)

|           |                                                                                                                                 | 7 Da                       | ay Compari                  | son                                                   | 28 Da                      | ay Compai                            | rison                                             | YT                                | D Comparis                                | on                                                           |
|-----------|---------------------------------------------------------------------------------------------------------------------------------|----------------------------|-----------------------------|-------------------------------------------------------|----------------------------|--------------------------------------|---------------------------------------------------|-----------------------------------|-------------------------------------------|--------------------------------------------------------------|
| NIBRS Ca  | ntegories (Part 1 Selected)                                                                                                     | Current                    | Prior                       | Percent                                               | Current                    | Prior                                | Percent                                           | Current                           | Prior                                     | Percent                                                      |
| Violent   | Criminal Homicide<br>Rape<br>Robbery - Commercial<br>Robbery - Person<br>Aggravated Assault - Non DV<br>Aggravated Assault - DV | 0<br>1<br>0<br>1<br>0<br>1 | 0<br>0<br>0<br>1<br>1       | -100.00%                                              | 1<br>2<br>0<br>2<br>4<br>4 | 0<br>2<br>0<br>0<br>4<br>3           | 0.00%                                             | 3<br>24<br>6<br>12<br>41<br>39    | 1<br>28<br>8<br>18<br>25<br>33            | 200.00%<br>-14.29%<br>-25.00%<br>-33.33%<br>64.00%<br>18.18% |
|           | Violent Total:                                                                                                                  | 3                          | 2                           | 50.00%                                                | 13                         | 9                                    | 44.44%                                            | 125                               | 113                                       | 10.62%                                                       |
| Property  | Burglary - Residential<br>Burglary Garage<br>Burglary Commercial<br>Larceny<br>Vehicle Theft<br>Arson                           | 3<br>0<br>5<br>0<br>1      | 2<br>2<br>1<br>12<br>4<br>0 | 50.00%<br>-100.00%<br>-100.00%<br>-58.33%<br>-100.00% | 11<br>3<br>58<br>9<br>1    | 7<br>6<br>2<br>83<br>15<br>0         | 57.14%<br>-50.00%<br>50.00%<br>-30.12%<br>-40.00% | 85<br>37<br>25<br>668<br>108<br>6 | 79<br>69<br>22<br>754<br>96<br>11         | 7.59%<br>-46.38%<br>13.64%<br>-11.41%<br>12.50%<br>-45.45%   |
|           | Property Total:                                                                                                                 | 9                          | 21                          | -57.14%                                               | 85                         | 113                                  | -24.78%                                           | 929                               | 1031                                      | -9.89%                                                       |
| Prelimina | ry Part 1 Crime Totals:                                                                                                         | 12                         | 23                          | -47.83%                                               | 98                         | 122                                  | -19.67%                                           | 1054                              | 1144                                      | -7.87%                                                       |
|           | Current 7 Day Period:<br>Current 28 Day Period:<br>Current YTD Day Period:                                                      | 8/                         | /21/2022 -                  | 9/17/2022<br>9/17/2022<br>9/17/2022                   | Prior 28                   | Day Period<br>Day Perio<br>D Period: |                                                   |                                   | - 9/10/2022<br>- 8/20/2022<br>- 9/17/2021 |                                                              |

#### <u>NW - Northwest District (P1)</u>

| <u>A/C</u> | Offense Statute                        | Address                        | Reported Date | <u>Dist</u> |
|------------|----------------------------------------|--------------------------------|---------------|-------------|
| <u>SPA</u> | 1 <u>BS</u>                            |                                |               |             |
| С          | THEFT 2D FROM MOTOR VEHICLE            | 2400 W DELL DR                 | 9/12/2022     | P1          |
| <u>SPA</u> | <u>11T</u>                             |                                |               |             |
| С          | THEFT 3D VEHICLE PARTS AND ACCESSORIES | 5100 W PACIFIC PARK DR         | 9/12/2022     | P1          |
| <u>SPA</u> | 1NH                                    |                                |               |             |
| А          | RESIDENTIAL BURGLARY                   | 800 W CORA AVE                 | 9/15/2022     | P1          |
| С          | THEFT 2D FROM BUILDING                 | 1100 W NEBRASKA AVE            | 9/12/2022     | P1          |
| <u>SPA</u> | 1 <u>NW</u>                            |                                |               |             |
| С          | ARSON 2D                               | 3500 W WELLESLEY AVE           | 9/17/2022     | P1          |
| С          | ASSAULT 2D                             | 2000 W DECATUR AVE             | 9/11/2022     | P1          |
| С          | BURGLARY 1D FROM RESIDENCE             | 2900 W DALTON AVE              | 9/13/2022     | P1          |
| С          | RAPE 3D                                |                                | 9/13/2022     | P1          |
| С          | RESIDENTIAL BURGLARY                   | 2900 W DALTON AVE              | 9/11/2022     | P1          |
| С          | ROBBERY 1D PERSON                      | W WELLESLEY AVE / N ALBERTA ST | 9/11/2022     | P1          |
| А          | THEFT 3D ALL OTHER                     | 6000 N ELM ST                  | 9/13/2022     | P1          |
| С          | THEFT 3D FROM BUILDING                 | 2300 W WELLESLEY AVE           | 9/12/2022     | P1          |