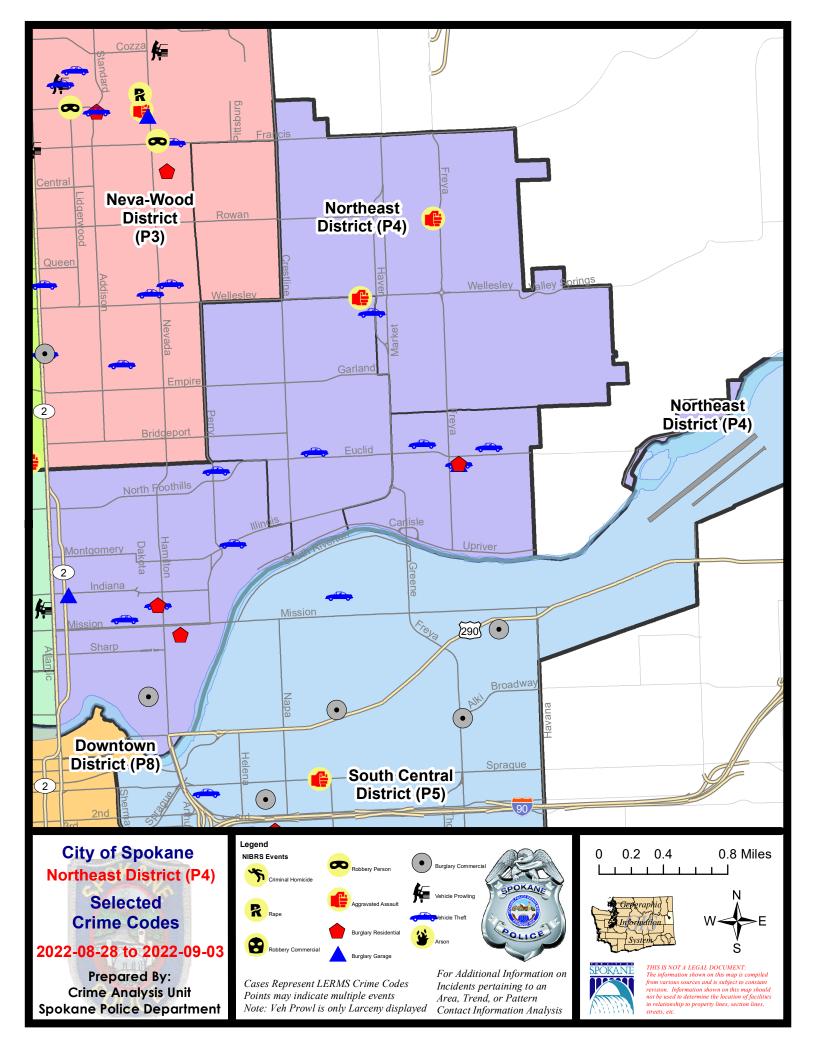

#### **NE - Northeast District (P4)**

#### NE - Northeast District (P4)

| A/C | Offense Statute                        | <u>Address</u>           | Reported Date | <u>Dist</u> |
|-----|----------------------------------------|--------------------------|---------------|-------------|
| SPB | 4BE                                    |                          |               |             |
| С   | ASSAULT 1D                             | 2800 E WELLESLEY AVE     | 9/2/2022      | P4          |
| С   | THEFT 3D VEHICLE PARTS AND ACCESSORIES | 3000 N REGAL ST          | 8/30/2022     | P4          |
| С   | THEFT OF MOTOR VEHICLE                 | 2300 E EUCLID AVE        | 8/29/2022     | P3          |
| С   | THEFT OF MOTOR VEHICLE                 | 2900 E HEROY AVE         | 8/30/2022     | P4          |
| SPB | <u>4HI</u>                             |                          |               |             |
| С   | ASSAULT 3D WEAPON OR NEGLIGENT INJURY  | 3500 E SANSON AVE        | 8/28/2022     | P4          |
| SPB | <u>4L0</u>                             |                          |               |             |
| С   | BURGLARY 2D COMMERCIAL                 | 800 N CINCINNATI ST      | 8/29/2022     | P4          |
| С   | BURGLARY 2D GARAGE                     | 100 E INDIANA AVE        | 8/30/2022     | P2          |
| С   | RESIDENTIAL BURGLARY                   | 1000 E SINTO AVE         | 8/28/2022     | P4          |
| С   | RESIDENTIAL BURGLARY                   | 800 E NORA AVE           | 8/28/2022     | P4          |
| С   | THEFT 2D ALL OTHER                     | 800 N RUBY PL            | 8/30/2022     | P1          |
| С   | THEFT 3D ALL OTHER                     | 1600 N STANDARD ST       | 8/28/2022     | P4          |
| С   | THEFT 3D FROM BUILDING                 | 800 N CINCINNATI ST      | 8/29/2022     | P4          |
| С   | THEFT 3D FROM BUILDING                 | 200 E NORTH FOOTHILLS DR | 8/30/2022     | P4          |
| С   | THEFT OF MOTOR VEHICLE                 | 1600 N STANDARD ST       | 8/28/2022     | P4          |
| С   | THEFT OF MOTOR VEHICLE                 | 800 E NORA AVE           | 8/28/2022     | P4          |
| С   | THEFT OF MOTOR VEHICLE                 | 1400 E FAIRVIEW AVE      | 8/29/2022     | P4          |
| С   | THEFT OF MOTOR VEHICLE                 | 1500 E ILLINOIS AVE      | 8/31/2022     | P4          |
| SPB | 4MI                                    |                          |               |             |
| С   | BURGLARY 2D GARAGE                     | 3600 E FAIRVIEW AVE      | 8/31/2022     | P4          |
| С   | RESIDENTIAL BURGLARY                   | 3600 E FAIRVIEW AVE      | 8/31/2022     | P4          |
| С   | THEFT 2D FROM BUILDING                 | 2600 N MARKET ST         | 8/28/2022     | P4          |
| С   | THEFT OF A FIREARM ALL OTHER LOCATIONS | 3600 E FAIRVIEW AVE      | 8/31/2022     | P4          |
| С   | THEFT OF MOTOR VEHICLE                 | 3300 E LIBERTY AVE       | 8/30/2022     | P4          |
| С   | THEFT OF MOTOR VEHICLE                 | 3600 E FAIRVIEW AVE      | 8/31/2022     | P4          |
| С   | THEFT OF MOTOR VEHICLE                 | 3900 E EUCLID AVE        | 8/31/2022     | P4          |