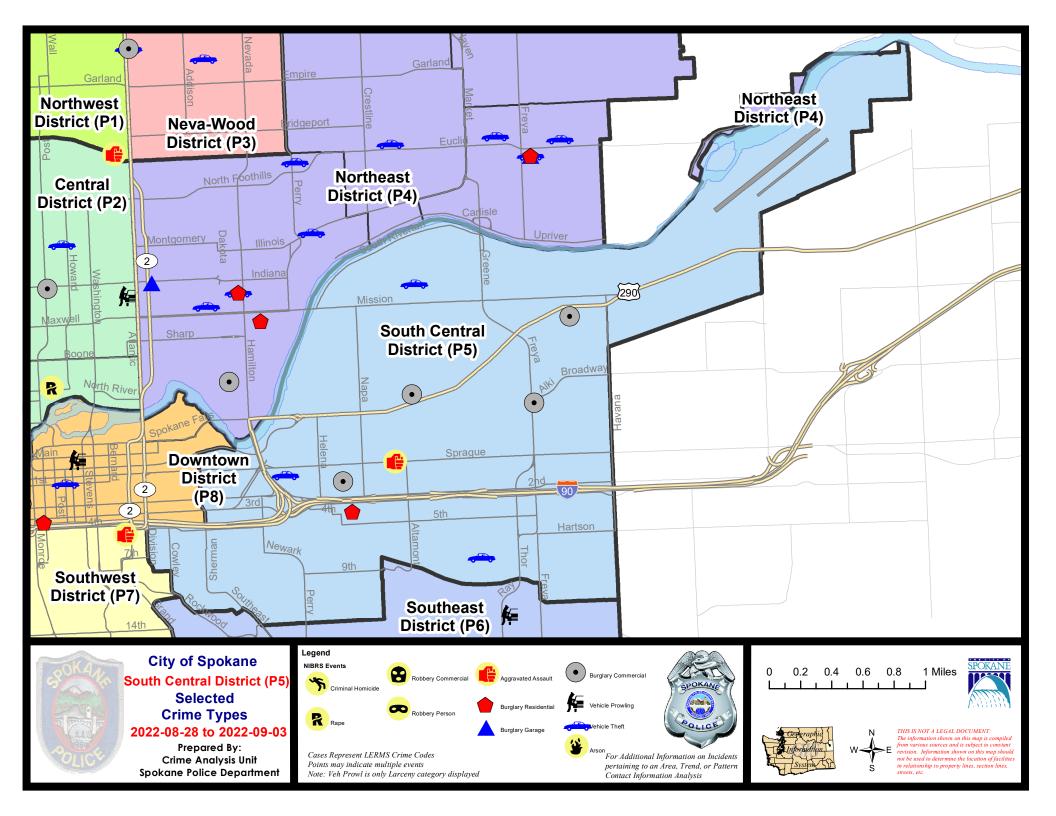

#### **SE - South Central District (P5)**

#### **Preliminary IBR Counts**

|           |                             | 7 Da    | y Compari  | son      | 28 Day Comparison |           |          |             | YTD Comparison |         |  |
|-----------|-----------------------------|---------|------------|----------|-------------------|-----------|----------|-------------|----------------|---------|--|
| VIBRS Ca  | ategories (Part 1 Selected) | Current | Prior      | Percent  | Current           | Prior     | Percent  | Current     | Prior          | Percent |  |
| Violent   | Criminal Homicide           | 0       | 0          |          | 0                 | 0         |          | 0           | 0              |         |  |
|           | Rape                        | 0       | 1          | -100.00% | 3                 | 2         | 50.00%   | 17          | 25             | -32.00% |  |
|           | Robbery - Commercial        | 0       | 0          |          | 0                 | 0         |          | 3           | 3              | 0.00%   |  |
|           | Robbery - Person            | 0       | 0          |          | 0                 | 4         | -100.00% | 11          | 14             | -21.43% |  |
|           | Aggravated Assault - Non DV | 1       | 2          | -50.00%  | 8                 | 5         | 60.00%   | 45          | 51             | -11.76% |  |
|           | Aggravated Assault - DV     | 0       | 2          | -100.00% | 4                 | 2         | 100.00%  | 34          | 38             | -10.53% |  |
|           | Violent Total:              | 1       | 5          | -80.00%  | 15                | 13        | 15.38%   | 110         | 131            | -16.03% |  |
| Property  | Burglary - Residential      | 1       | 2          | -50.00%  | 7                 | 8         | -12.50%  | 57          | 46             | 23.91%  |  |
|           | Burglary Garage             | 0       | 0          |          | 1                 | 6         | -83.33%  | 29          | 21             | 38.10%  |  |
|           | Burglary Commercial         | 4       | 1          | 300.00%  | 18                | 8         | 125.00%  | 90          | 36             | 150.00% |  |
|           | Larceny                     | 5       | 20         | -75.00%  | 65                | 80        | -18.75%  | 702         | 532            | 31.95%  |  |
|           | Vehicle Theft               | 3       | 2          | 50.00%   | 13                | 18        | -27.78%  | 154         | 84             | 83.33%  |  |
|           | Arson                       | 0       | 0          |          | 1                 | 0         |          | 4           | 11             | -63.64% |  |
|           | Property Total:             | 13      | 25         | -48.00%  | 105               | 120       | -12.50%  | 1036        | 730            | 41.92%  |  |
| Prelimina | ry Part 1 Crime Totals:     | 14      | 30         | -53.33%  | 120               | 133       | -9.77%   | 1146        | 861            | 33.10%  |  |
|           | Current 7 Day Period:       | 8/      | 28/2022 -  | 9/3/2022 | Prior 7 D         | ay Period | :        | 8/21/2022 - | - 8/27/2022    |         |  |
|           | Current 28 Day Period:      | 8       | 3/7/2022 - | 9/3/2022 | Prior 28          | Day Perio | d:       | 7/10/2022 - | - 8/6/2022     |         |  |
|           | Current YTD Day Period:     | ,       | /1/2022 -  | 9/3/2022 | Prior YT          | D Period: |          | 1/1/2021 -  | - 9/3/2021     |         |  |

#### SE - South Central District (P5)

| <u>A/C</u> | Offense Statute                        | <u>Address</u>             | Reported Date | <u>Dist</u> |
|------------|----------------------------------------|----------------------------|---------------|-------------|
| SPC        | <u>:5EC</u>                            |                            |               |             |
| С          | ASSAULT 2D                             | E SPRAGUE AVE / N STONE ST | 9/3/2022      | P6          |
| С          | BURGLARY 2D COMMERCIAL                 | 500 N FREYA ST             | 8/30/2022     | P6          |
| С          | BURGLARY 2D COMMERCIAL                 | 3900 E BOONE AVE           | 8/30/2022     | P5          |
| С          | BURGLARY 2D COMMERCIAL                 | 100 S PITTSBURG ST         | 9/2/2022      | P5          |
| С          | RESIDENTIAL BURGLARY                   | 1800 E 4TH AVE             | 9/1/2022      | P5          |
| С          | THEFT 3D FROM BUILDING                 | 100 S PITTSBURG ST         | 9/2/2022      | P5          |
| С          | THEFT 3D SHOPLIFTING                   | 400 S THOR ST              | 8/28/2022     | P6          |
| С          | THEFT 3D VEHICLE PARTS AND ACCESSORIES | 1800 E 6TH AVE             | 8/30/2022     | P5          |
| С          | THEFT OF MOTOR VEHICLE                 | 800 S FISKE ST             | 8/29/2022     | P6          |
| С          | THEFT OF MOTOR VEHICLE                 | 1200 E 1ST AVE             | 8/28/2022     | P5          |
| SPC        | :5GP                                   |                            |               |             |
| С          | BURGLARY 2D COMMERCIAL                 | 2400 E SPRINGFIELD AVE     | 8/29/2022     | P7          |
| С          | THEFT 2D ALL OTHER                     | 2100 E MARSHALL AVE        | 8/31/2022     | P5          |
| Α          | THEFT 3D ALL OTHER                     | 1900 E CATALDO AVE         | 8/30/2022     | P4          |
| С          | THEFT OF MOTOR VEHICLE                 | 2500 E NORA AVE            | 9/2/2022      | P6          |