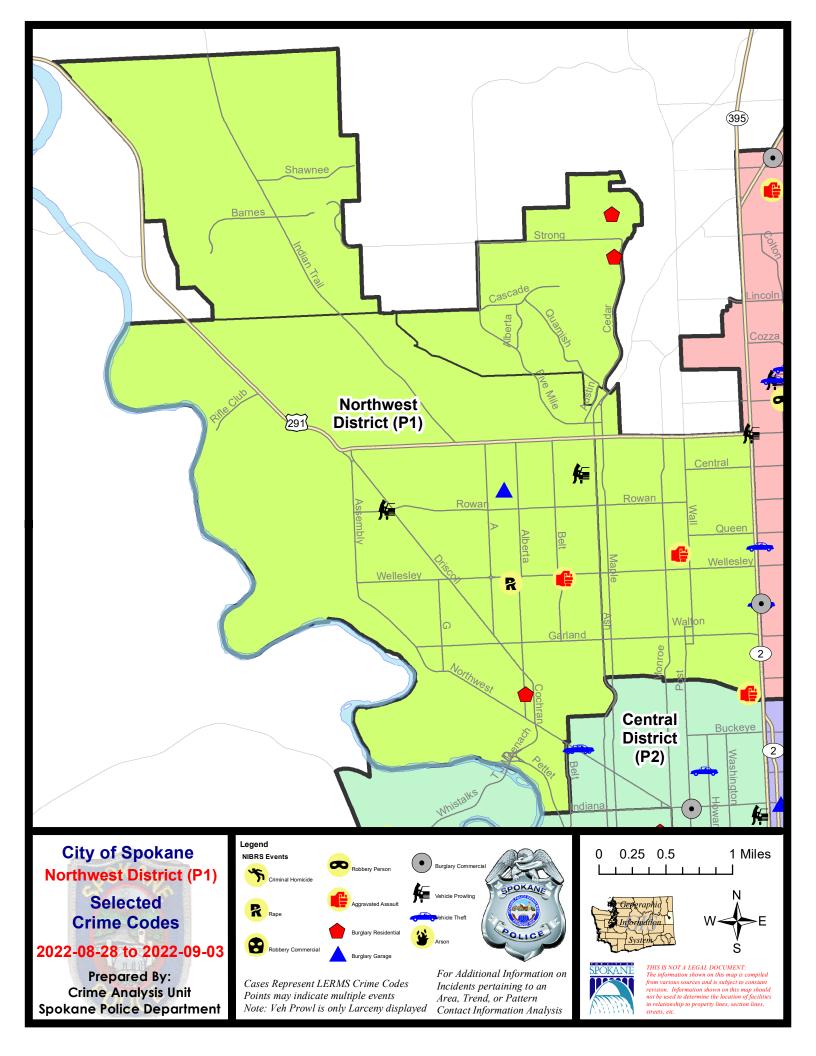

#### **NW - Northwest District (P1)**

#### NW - Northwest District (P1)

| A/C        | Offense Statute                        | <u>Address</u>       | Reported Date | <u>Dist</u> |
|------------|----------------------------------------|----------------------|---------------|-------------|
| <u>SPA</u> | <u>1FM</u>                             |                      |               |             |
| С          | RESIDENTIAL BURGLARY                   | 1300 W MAXINE CT     | 8/29/2022     | P4          |
| С          | RESIDENTIAL BURGLARY                   | 8400 N PANORAMA DR   | 8/29/2022     | P1          |
| SPA        | 1NH                                    |                      |               |             |
| С          | ASSAULT 2D                             | 4800 N POST ST       | 9/3/2022      | P1          |
| С          | ASSAULT OF A CHILD 2D                  | 100 W CORA AVE       | 8/28/2022     | P4          |
| С          | THEFT 2D ALL OTHER                     | 4300 N ADAMS ST      | 8/28/2022     | P1          |
| <u>SPA</u> | 1 <u>NW</u>                            |                      |               |             |
| С          | ASSAULT 2D                             | 2100 W WELLESLEY AVE | 9/2/2022      | P1          |
| С          | BURGLARY 2D GARAGE                     | 5700 N MILTON ST     | 8/28/2022     | P1          |
| С          | RAPE 3D                                |                      | 9/2/2022      | P1          |
| С          | RESIDENTIAL BURGLARY                   | 2500 W LIBERTY AVE   | 8/28/2022     | P2          |
| С          | THEFT 2D FROM BUILDING                 | 2500 W LIBERTY AVE   | 8/28/2022     | P2          |
| С          | THEFT 3D FROM MOTOR VEHICLE            | 4000 W ROWAN AVE     | 8/29/2022     | P1          |
| С          | THEFT 3D FROM MOTOR VEHICLE            | 5800 N ELM ST        | 8/30/2022     | P1          |
| С          | THEFT 3D VEHICLE PARTS AND ACCESSORIES | 3000 N E ST          | 8/29/2022     | P1          |
| С          | THEFT OF A FIREARM FROM MOTOR VEHICLE  | 4000 W ROWAN AVE     | 8/29/2022     | P1          |
| С          | THEFT OF A FIREARM FROM MOTOR VEHICLE  | 5800 N ELM ST        | 8/30/2022     | P1          |