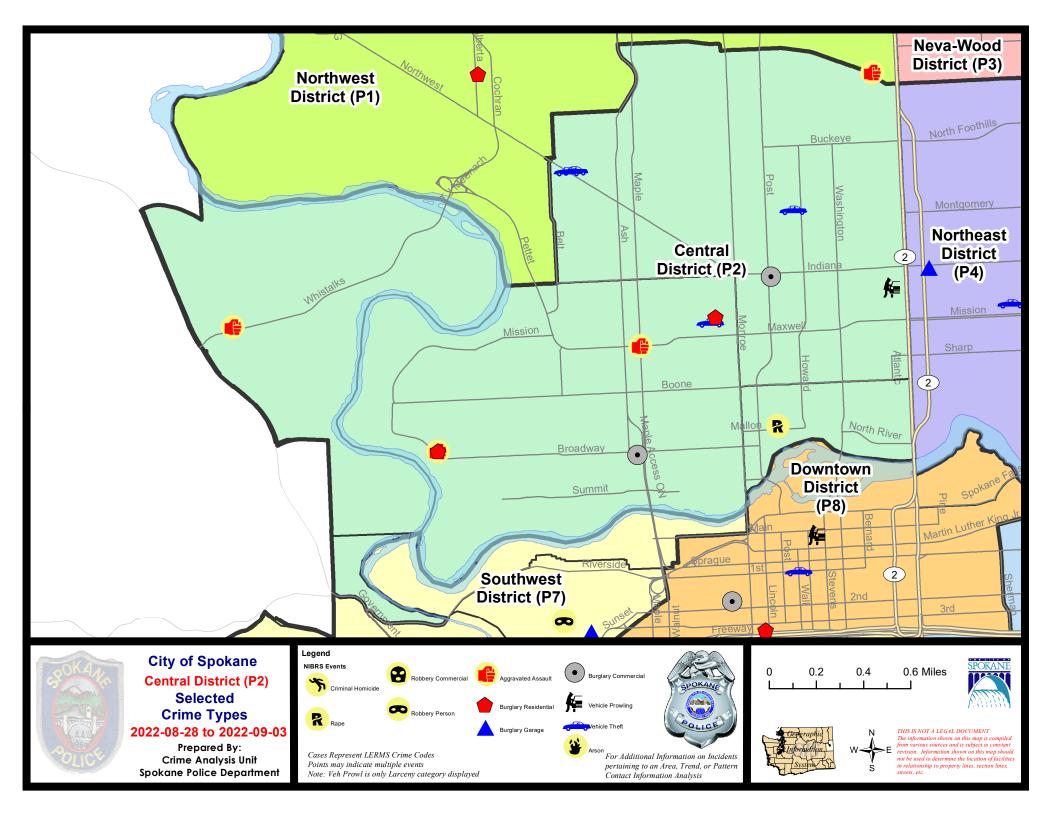

#### NW - Central District (P2)

| A/C | Offense Statute                            | <u>Address</u>                 | Reported Date | <u>Dist</u> |
|-----|--------------------------------------------|--------------------------------|---------------|-------------|
| SPA | .2EG                                       |                                |               |             |
| С   | BURGLARY 2D COMMERCIAL                     | 700 W INDIANA AVE              | 8/29/2022     | P1          |
| С   | TAKING MOTOR VEHICLE WITHOUT PERMISSION 2D | 600 W MONTGOMERY AVE           | 8/28/2022     | P2          |
| С   | THEFT 2D ALL OTHER                         | 1200 W CLEVELAND AVE           | 8/30/2022     | P2          |
| С   | THEFT 3D FROM MOTOR VEHICLE                | 0 W NORA AVE                   | 8/29/2022     | P2          |
| С   | THEFT 3D VEHICLE PARTS AND ACCESSORIES     | 0 W NORA AVE                   | 8/29/2022     | P2          |
| С   | THEFT 3D VEHICLE PARTS AND ACCESSORIES     | 800 W MAXWELL AVE              | 8/31/2022     | P2          |
| С   | THEFT OF MOTOR VEHICLE                     | 1900 W NORTHWEST BLVD          | 8/30/2022     | P1          |
| С   | THEFT OF MOTOR VEHICLE                     | W NORTHWEST BLVD / N CANNON ST | 8/30/2022     | P2          |
| SPA | <u> 2RS</u>                                |                                |               |             |
| С   | RAPE 2D                                    |                                | 9/3/2022      | P8          |
| SPA | 2WC                                        |                                |               |             |
| С   | ASSAULT 1D                                 | 800 N SUMMIT BLVD              | 8/28/2022     | P2          |
| С   | ASSAULT 3D WEAPON OR NEGLIGENT INJURY      | N MAPLE ST / W MAXWELL AVE     | 9/2/2022      | P1          |
| С   | BURGLARY 1D FROM RESIDENCE                 | 800 N SUMMIT BLVD              | 8/28/2022     | P2          |
| С   | BURGLARY 1D FROM RESIDENCE                 | 1100 W SPOFFORD AVE            | 8/28/2022     | P1          |
| С   | BURGLARY 2D COMMERCIAL                     | 1600 W BROADWAY AVE            | 8/29/2022     | P1          |
| С   | THEFT 2D ALL OTHER                         | 2200 W MALLON AVE              | 9/1/2022      | P1          |
| С   | THEFT OF MOTOR VEHICLE                     | 1100 W SPOFFORD AVE            | 8/29/2022     | P1          |
| SPA | 2WH                                        |                                |               |             |
| С   | ASSAULT 2D                                 | 4100 W WHISTALKS WAY           | 8/30/2022     | P1          |