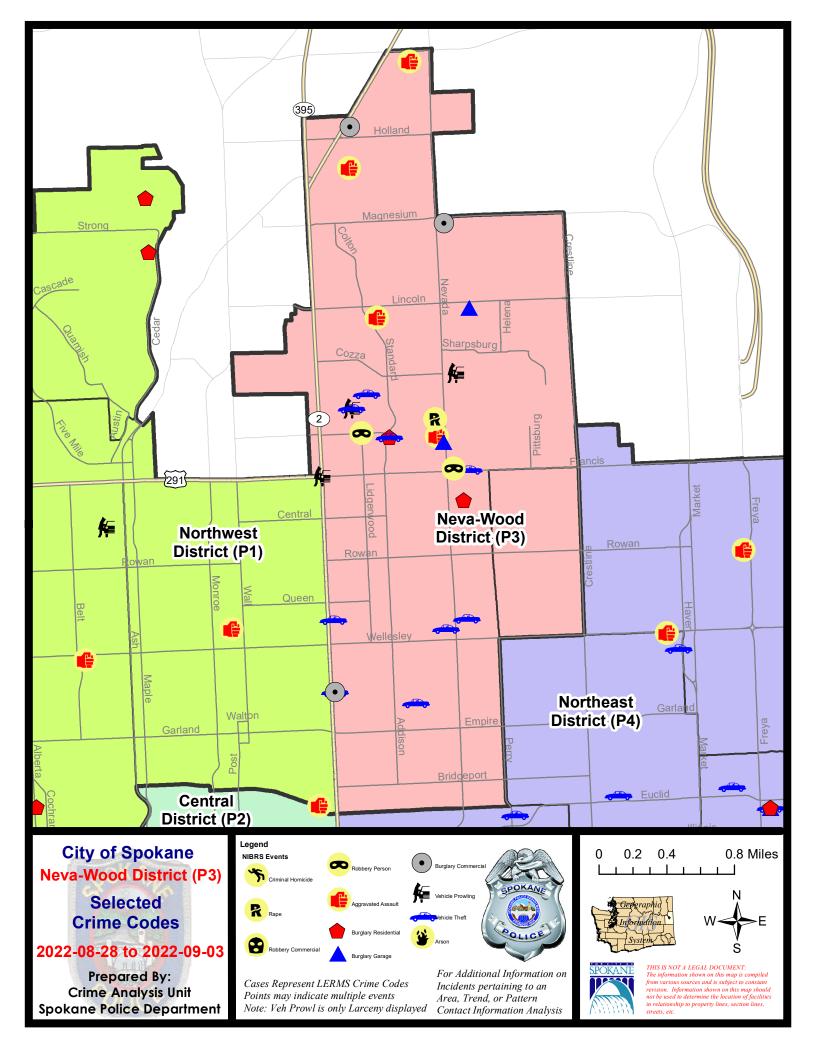

#### NE - Neva-Wood District (P3)

| A/C        | Offense Statute             | Address                        | Reported Date | <u>Dist</u> |
|------------|-----------------------------|--------------------------------|---------------|-------------|
| <u>SPB</u> | <u>3NL</u>                  |                                |               |             |
| С          | ASSAULT 1D                  | 10100 N NEWPORT HWY            | 8/31/2022     | P3          |
| С          | ASSAULT 2D                  | 400 E GETTYSBURG CT            | 8/29/2022     | P2          |
| С          | ASSAULT 2D                  | 900 E HOLYOKE AVE              | 8/30/2022     | P4          |
| С          | ASSAULT 2D                  | 1000 E FRANCIS AVE             | 8/30/2022     | P4          |
| С          | ASSAULT 2D                  | 9200 N COLTON ST               | 8/31/2022     | P4          |
| С          | BURGLARY 1D GARAGE          | 900 E HOLYOKE AVE              | 9/1/2022      | P3          |
| С          | BURGLARY 2D COMMERCIAL      | 9500 N NEWPORT HWY             | 8/29/2022     | P3          |
| С          | BURGLARY 2D COMMERCIAL      | 8600 N NEVADA ST               | 8/31/2022     | P4          |
| С          | BURGLARY 2D COMMERCIAL      | 4200 N DIVISION ST             | 9/1/2022      | P4          |
| С          | BURGLARY 2D GARAGE          | 7800 N MORTON ST               | 9/1/2022      | P4          |
| С          | DRIVE BY SHOOTING           | 400 E GETTYSBURG CT            | 8/29/2022     | P3          |
| С          | RAPE 2D                     |                                | 9/2/2022      | P4          |
| С          | RESIDENTIAL BURGLARY        | 1100 E BISMARK AVE             | 8/28/2022     | P4          |
| С          | RESIDENTIAL BURGLARY        | 6600 N ADDISON ST              | 9/3/2022      | P3          |
| С          | ROBBERY 1D PERSON           | 1000 E FRANCIS AVE             | 8/28/2022     | P1          |
| Α          | ROBBERY 1D PERSON           | N LIDGERWOOD ST / E LYONS AVE  | 9/2/2022      | P2          |
| С          | THEFT 2D FROM MOTOR VEHICLE | 1100 E COZZA DR                | 8/30/2022     | P3          |
| С          | THEFT 2D FROM MOTOR VEHICLE | 100 E WEDGEWOOD AVE            | 8/29/2022     | P3          |
| С          | THEFT 2D FROM MOTOR VEHICLE | E FRANCIS AVE / N DIVISION ST  | 8/28/2022     |             |
| С          | THEFT 2D SHOPLIFTING        | 9600 N NEWPORT HWY             | 8/28/2022     | P3          |
| С          | THEFT 3D CITY SHOPLIFTING   | 9100 N NEWPORT HWY             | 8/28/2022     | P3          |
| С          | THEFT 3D SHOPLIFTING        | 9700 N NEWPORT HWY             | 8/28/2022     | P3          |
| С          | THEFT OF MOTOR VEHICLE      | N STANDARD ST / E LACROSSE AVE | 8/28/2022     | P4          |
| С          | THEFT OF MOTOR VEHICLE      | 100 E WEDGEWOOD AVE            | 8/29/2022     | P4          |
| С          | THEFT OF MOTOR VEHICLE      | 1200 E FRANCIS AVE             | 8/29/2022     | P4          |
| С          | THEFT OF MOTOR VEHICLE      | 1100 E WABASH AVE              | 8/30/2022     | P3          |
| С          | THEFT OF MOTOR VEHICLE      | 7000 N COLTON ST               | 8/30/2022     | P2          |
| С          | THEFT OF MOTOR VEHICLE      | 900 E BROAD AVE                | 8/31/2022     | P4          |
| С          | THEFT OF MOTOR VEHICLE      | 6600 N ADDISON ST              | 9/1/2022      | P4          |
| С          | THEFT OF MOTOR VEHICLE      | 4200 N DIVISION ST             | 9/1/2022      | P4          |
| С          | THEFT OF MOTOR VEHICLE      | 4700 N DIVISION ST             | 9/3/2022      | P2          |
|            |                             |                                |               |             |