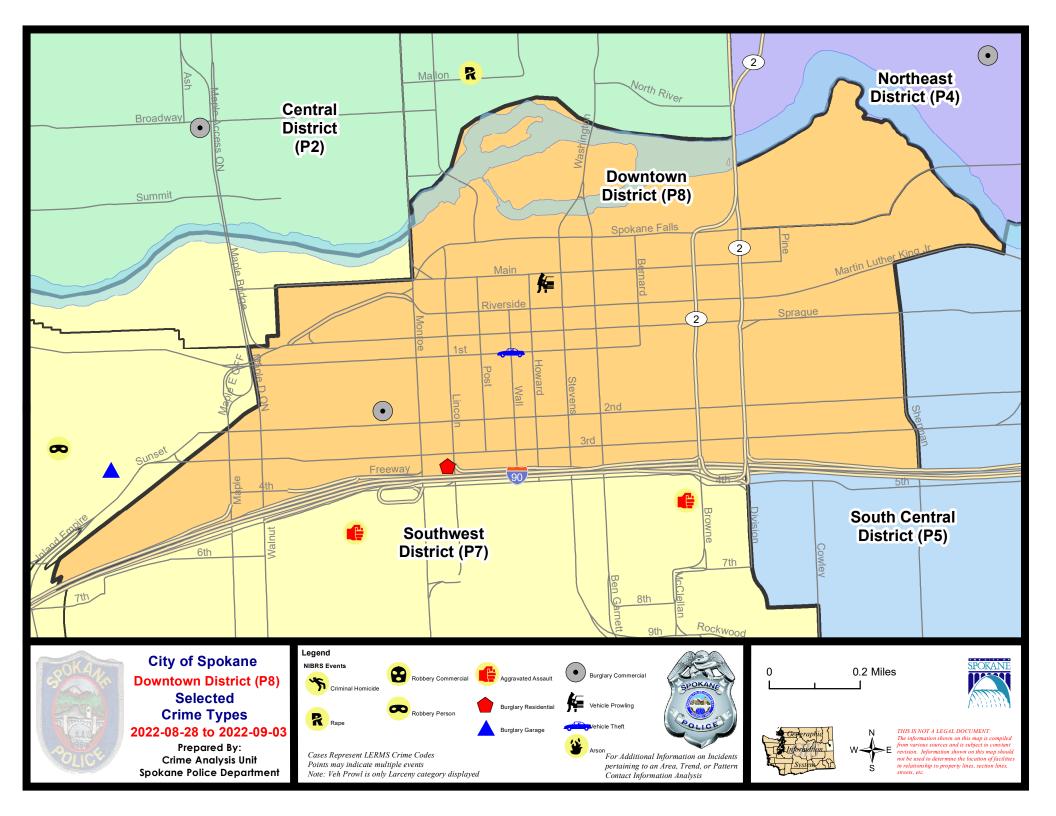

#### SW - Downtown District (P8)

| A/C | Offense Statute                        | <u>Address</u>        | Reported Date | <u>Dist</u> |
|-----|----------------------------------------|-----------------------|---------------|-------------|
| SPI | <u>08RS</u>                            |                       |               |             |
| С   | BURGLARY 2D COMMERCIAL                 | 100 S MADISON ST      | 9/1/2022      | P8          |
| С   | BURGLARY 2D FENCED AREA                | 1800 W 5TH AVE        | 9/2/2022      | P7          |
| С   | RESIDENTIAL BURGLARY                   | 900 W 3RD AVE         | 8/28/2022     | P8          |
| С   | THEFT 2D ALL OTHER                     | 200 W 1ST AVE         | 9/1/2022      | P8          |
| С   | THEFT 2D FROM MOTOR VEHICLE            | 500 W MAIN AVE        | 8/28/2022     | P8          |
| С   | THEFT 3D FROM MOTOR VEHICLE            | 500 W MAIN AVE        | 8/29/2022     | P8          |
| С   | THEFT 3D VEHICLE PARTS AND ACCESSORIES | 500 W MAIN AVE        | 8/28/2022     | P8          |
| С   | THEFT OF MOTOR VEHICLE                 | W 1ST AVE / S WALL ST | 8/28/2022     | P8          |