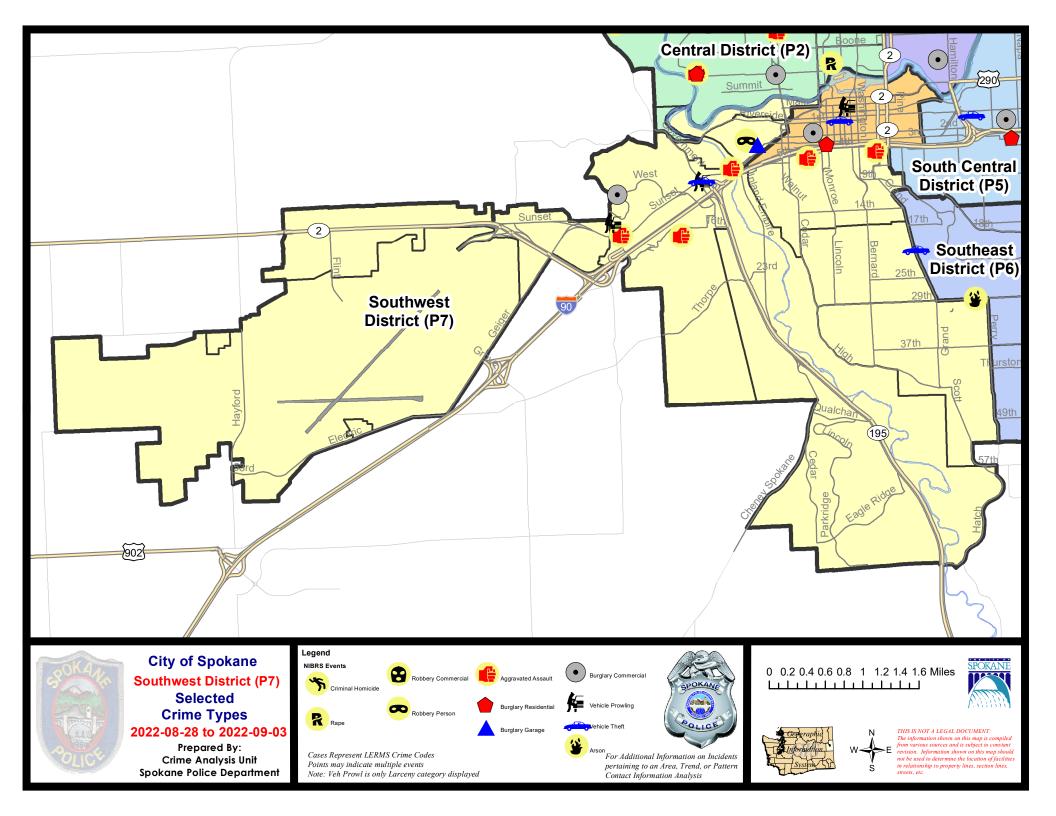

#### SW - Southwest District (P7)

#### **Preliminary IBR Counts**

|           |                                                                                                                                  | 7 Da                       | ay Compari                  | ison                                 | 28 Da                        | ay Compar                              | rison                                            | YT                                       | D Comparis                       | on                                                         |
|-----------|----------------------------------------------------------------------------------------------------------------------------------|----------------------------|-----------------------------|--------------------------------------|------------------------------|----------------------------------------|--------------------------------------------------|------------------------------------------|----------------------------------|------------------------------------------------------------|
| NIBRS Ca  | ategories (Part 1 Selected)                                                                                                      | Current                    | Prior                       | Percent                              | Current                      | Prior                                  | Percent                                          | Current                                  | Prior                            | Percent                                                    |
| Violent   | Criminal Homicide Rape Robbery - Commercial Robbery - Person Aggravated Assault - Non DV Aggravated Assault - DV  Violent Total: | 0<br>0<br>0<br>1<br>4<br>1 | 0<br>1<br>0<br>0<br>2<br>0  | -100.00%<br>100.00%                  | 0<br>1<br>0<br>1<br>8<br>4   | 0<br>2<br>2<br>1<br>5<br>3             | -50.00%<br>-100.00%<br>0.00%<br>60.00%<br>33.33% | 1<br>22<br>6<br>15<br>40<br>25           | 2<br>21<br>3<br>10<br>35<br>36   | -50.00%<br>4.76%<br>100.00%<br>50.00%<br>14.29%<br>-30.56% |
| Property  | Burglary - Residential Burglary Garage Burglary Commercial Larceny Vehicle Theft Arson  Property Total:                          | 0<br>1<br>1<br>9<br>1<br>1 | 1<br>0<br>0<br>15<br>8<br>0 | -40.00%<br>-40.00%<br>-87.50%        | 4<br>7<br>3<br>73<br>23<br>1 | 11<br>4<br>3<br>89<br>15<br>0          | -63.64%<br>75.00%<br>0.00%<br>-17.98%<br>53.33%  | 57<br>44<br>40<br>859<br>142<br>6        | 67<br>44<br>33<br>669<br>90<br>6 | -14.93%<br>0.00%<br>21.21%<br>28.40%<br>57.78%<br>0.00%    |
| Prelimina | ry Part 1 Crime Totals:                                                                                                          | 19                         | 27                          | -29.63%                              | 125                          | 135                                    | -7.41%                                           | 1257                                     | 1016                             | 23.72%                                                     |
|           | Current 7 Day Period: Current 28 Day Period: Current YTD Day Period:                                                             | 8                          | 8/7/2022 -                  | 9/3/2022<br>- 9/3/2022<br>- 9/3/2022 | Prior 28                     | oay Period<br>Day Period:<br>D Period: |                                                  | 8/21/2022 -<br>7/10/2022 -<br>1/1/2021 - | 8/6/2022                         |                                                            |

#### SE - Southwest District (P7)

| A/C | Offense Statute                        | <u>Address</u>              | Reported Date | <u>Dist</u> |
|-----|----------------------------------------|-----------------------------|---------------|-------------|
| SPD | 7 <b>7BA</b>                           |                             |               |             |
| С   | BURGLARY 2D GARAGE                     | 1900 W 3RD AVE              | 8/28/2022     | P7          |
| С   | ROBBERY 1D PERSON                      | 2100 W 2ND AVE              | 8/29/2022     | P7          |
| SPD | <b>27CH</b>                            |                             |               |             |
| С   | ASSAULT 2D                             | 100 W 5TH AVE               | 8/29/2022     | P7          |
| С   | ASSAULT 3D WEAPON OR NEGLIGENT INJURY  | 1200 W 5TH AVE              | 9/3/2022      | P5          |
| Α   | THEFT 2D ALL OTHER                     | 600 S WASHINGTON ST         | 9/1/2022      | P7          |
| С   | THEFT 3D VEHICLE PARTS AND ACCESSORIES | 1400 W 9TH AVE              | 8/31/2022     | P7          |
| SPD | <u>77CS</u>                            |                             |               |             |
| С   | ARSON 2D                               | S IVORY ST / E 29TH AVE     | 8/29/2022     | P6          |
| С   | THEFT 3D VEHICLE PARTS AND ACCESSORIES | 700 E 32ND AVE              | 8/31/2022     | P7          |
| SPD | <b>27GT</b>                            |                             |               |             |
| С   | ASSAULT 2D                             | 1600 S D ST                 | 8/31/2022     | P7          |
| С   | THEFT OF A FIREARM FROM BUILDING       | 2600 W WESTWOOD LN          | 9/1/2022      | P7          |
| SPD | <u> 7LC</u>                            |                             |               |             |
| С   | IBR Purposes Only - Aggravated Assault | 2300 W SUNSET BLVD          | 9/3/2022      | P7          |
| SPD | <u> </u>                               |                             |               |             |
| С   | THEFT 3D VEHICLE PARTS AND ACCESSORIES | 1700 S GRAND BLVD           | 9/2/2022      | P7          |
| SPD | <del>27WH</del>                        |                             |               |             |
| С   | ASSAULT 2D                             | W SUNSET BLVD / S RUSTLE ST | 8/31/2022     | P7          |
| С   | BURGLARY 2D COMMERCIAL                 | 1000 S ASSEMBLY DR          | 8/31/2022     | P7          |
| С   | THEFT 1D VEHICLE PARTS AND ACCESSORIES | 1100 S WESTCLIFF PL         | 8/28/2022     | P7          |
| С   | THEFT 2D FROM MOTOR VEHICLE            | 1400 S ASSEMBLY RD          | 8/29/2022     | P7          |
| С   | THEFT 2D FROM MOTOR VEHICLE            | 800 S GOVERNMENT WAY        | 9/1/2022      | Oth         |
| С   | THEFT 3D ALL OTHER                     | 1100 S WESTCLIFF PL         | 8/28/2022     | P7          |
| С   | THEFT OF MOTOR VEHICLE                 | 800 S GOVERNMENT WAY        | 9/1/2022      | Oth         |