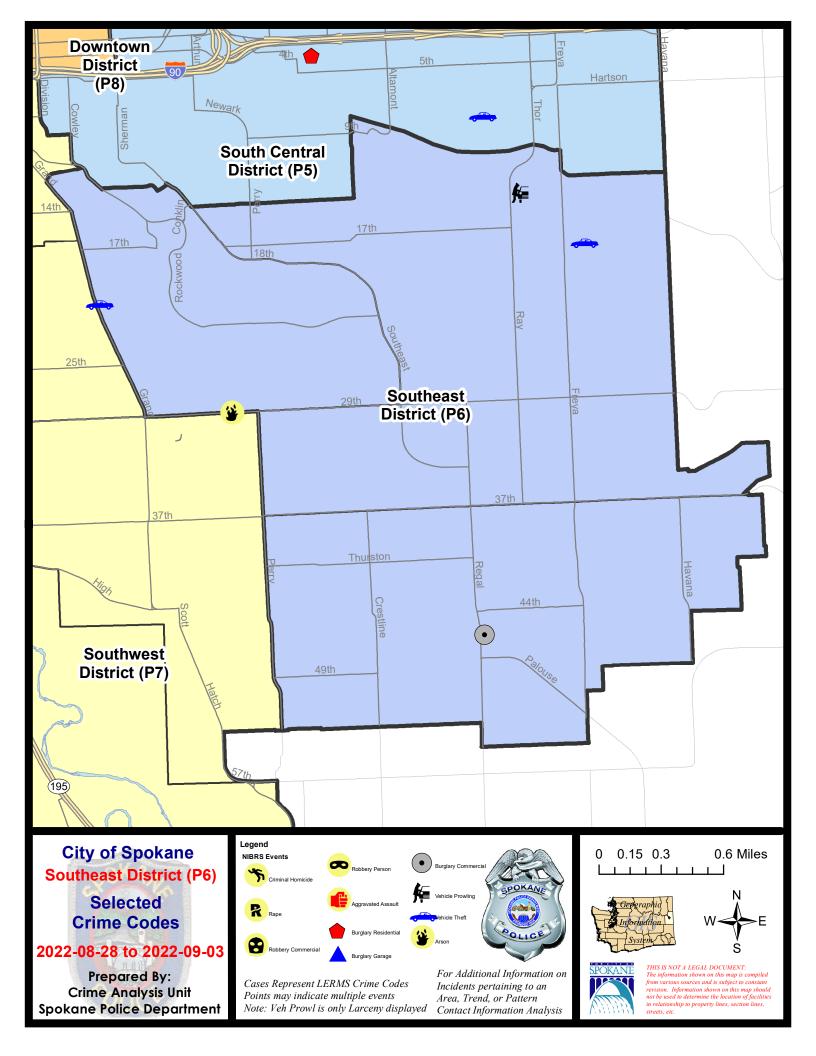

#### **SE - Southeast District (P6)**

#### **Preliminary IBR Counts**

|           |                                                                                                                                  | 7 Da                       | ay Compan                   | ison                                       | 28 D                         | ay Compai                            | rison                                          | YT                                       | D Comparis                      | on                                            |
|-----------|----------------------------------------------------------------------------------------------------------------------------------|----------------------------|-----------------------------|--------------------------------------------|------------------------------|--------------------------------------|------------------------------------------------|------------------------------------------|---------------------------------|-----------------------------------------------|
| NIBRS Ca  | ategories (Part 1 Selected)                                                                                                      | Current                    | Prior                       | Percent                                    | Current                      | Prior                                | Percent                                        | Current                                  | Prior                           | Percent                                       |
| Violent   | Criminal Homicide Rape Robbery - Commercial Robbery - Person Aggravated Assault - Non DV Aggravated Assault - DV  Violent Total: | 0<br>0<br>0<br>0<br>0      | 0<br>0<br>0<br>0<br>1<br>0  | -100.00%                                   | 0<br>0<br>0<br>0<br>3<br>1   | 0<br>0<br>0<br>0<br>0<br>3           | -66.67%                                        | 0<br>6<br>2<br>4<br>11<br>15             | 0<br>6<br>1<br>3<br>11<br>12    | 0.00%<br>100.00%<br>33.33%<br>0.00%<br>25.00% |
| Property  | Burglary - Residential Burglary Garage Burglary Commercial Larceny Vehicle Theft Arson  Property Total:                          | 0<br>0<br>1<br>4<br>2<br>0 | 4<br>1<br>0<br>15<br>3<br>0 | -100.00%<br>-100.00%<br>-73.33%<br>-33.33% | 7<br>3<br>2<br>47<br>12<br>0 | 3<br>3<br>3<br>43<br>10<br>0         | 133.33%<br>0.00%<br>-33.33%<br>9.30%<br>20.00% | 55<br>24<br>18<br>388<br>70<br>1         | 41<br>31<br>9<br>331<br>40<br>4 | 34.15% -22.58% 100.00% 17.22% 75.00% -75.00%  |
| Prelimina | ry Part 1 Crime Totals:                                                                                                          | 7                          | 24                          | -70.83%                                    | 75                           | 65                                   | 15.38%                                         | 594                                      | 489                             | 21.47%                                        |
|           | Current 7 Day Period: Current 28 Day Period: Current YTD Day Period:                                                             | 8                          |                             | - 9/3/2022<br>- 9/3/2022<br>- 9/3/2022     | Prior 28                     | Pay Period<br>Day Perio<br>D Period: |                                                | 8/21/2022 -<br>7/10/2022 -<br>1/1/2021 - | 8/6/2022                        |                                               |

#### SE - Southeast District (P6)

| A/C | Offense Statute                             | <u>Addre</u> | <u>ss</u>     | Reported Date | <u>Dist</u> |
|-----|---------------------------------------------|--------------|---------------|---------------|-------------|
| SPC | <u>6LH</u>                                  |              |               |               |             |
| С   | THEFT 2D FROM MOTOR VEHICLE                 | 3200 E       | 14TH AVE      | 8/29/2022     | P6          |
| С   | THEFT OF MOTOR VEHICLE                      | 3700 E       | 18TH AVE      | 8/28/2022     | P6          |
| SPC | 6RW                                         |              |               |               |             |
| С   | THEFT 2D ALL OTHER                          | 1000 E       | ROCKWOOD BLVD | 8/28/2022     | P6          |
| С   | THEFT OF MOTOR VEHICLE                      | 2000 S       | GRAND BLVD    | 9/1/2022      | P6          |
| SPC | <u>6SG</u>                                  |              |               |               |             |
| С   | BURGLARY 2D COMMERCIAL                      | 4500 S       | REGAL ST      | 8/30/2022     | P6          |
| С   | THEFT 3D CITY VEHICLE PARTS AND ACCESSORIES | 5000 S       | REGAL ST      | 8/31/2022     | P7          |
| С   | THEFT 3D VEHICLE PARTS AND ACCESSORIES      | 5000 S       | REGAL ST      | 8/31/2022     | P6          |