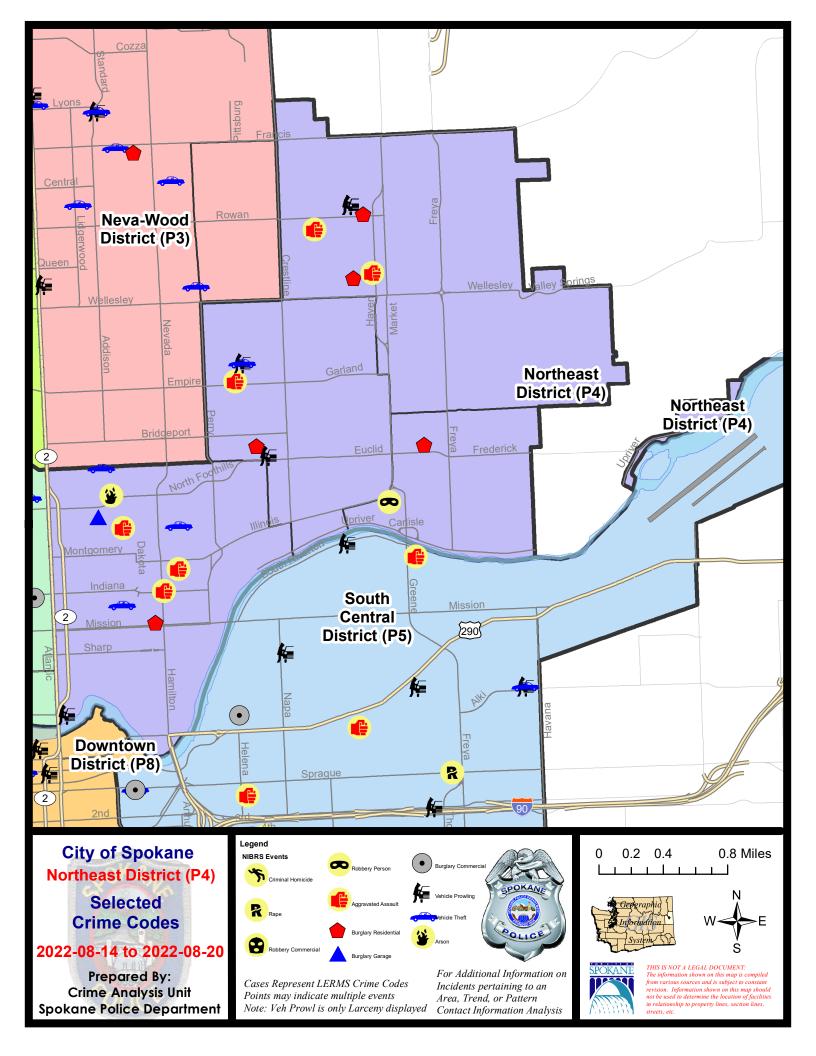

#### NE - Northeast District (P4)

|           |                             | 7 Da    | ay Compari | son       | 28 Da     | ay Compai | rison    | YT          | D Comparis | on       |
|-----------|-----------------------------|---------|------------|-----------|-----------|-----------|----------|-------------|------------|----------|
| NIBRS Ca  | tegories (Part 1 Selected)  | Current | Prior      | Percent   | Current   | Prior     | Percent  | Current     | Prior      | Percent  |
| Violent   | Criminal Homicide           | 0       | 0          |           | 0         | 0         |          | 0           | 1          | -100.00% |
|           | Rape                        | 0       | 0          |           | 2         | 1         | 100.00%  | 17          | 22         | -22.73%  |
|           | Robbery - Commercial        | 0       | 0          |           | 0         | 2         | -100.00% | 9           | 5          | 80.00%   |
|           | Robbery - Person            | 1       | 1          | 0.00%     | 6         | 2         | 200.00%  | 19          | 23         | -17.39%  |
|           | Aggravated Assault - Non DV | 5       | 1          | 400.00%   | 9         | 12        | -25.00%  | 63          | 46         | 36.96%   |
|           | Aggravated Assault - DV     | 1       | 0          |           | 1         | 6         | -83.33%  | 38          | 33         | 15.15%   |
|           | Violent Total:              | 7       | 2          | 250.00%   | 18        | 23        | -21.74%  | 146         | 130        | 12.31%   |
| Property  | Burglary - Residential      | 5       | 4          | 25.00%    | 13        | 14        | -7.14%   | 89          | 84         | 5.95%    |
|           | Burglary Garage             | 1       | 0          |           | 2         | 1         | 100.00%  | 25          | 38         | -34.21%  |
|           | Burglary Commercial         | 0       | 3          | -100.00%  | 6         | 3         | 100.00%  | 81          | 39         | 107.69%  |
|           | Larceny                     | 16      | 12         | 33.33%    | 59        | 76        | -22.37%  | 644         | 698        | -7.74%   |
|           | Vehicle Theft               | 4       | 8          | -50.00%   | 25        | 21        | 19.05%   | 185         | 119        | 55.46%   |
|           | Arson                       | 1       | 1          | 0.00%     | 2         | 0         |          | 8           | 13         | -38.46%  |
|           | Property Total:             | 27      | 28         | -3.57%    | 107       | 115       | -6.96%   | 1032        | 991        | 4.14%    |
| Prelimina | ry Part 1 Crime Totals:     | 34      | 30         | 13.33%    | 125       | 138       | -9.42%   | 1178        | 1121       | 5.08%    |
|           | Current 7 Day Period:       | 8/      | 14/2022 -  | 8/20/2022 | Prior 7 D | ay Period | :        | 8/7/2022 -  | 8/13/2022  | 2        |
|           | Current 28 Day Period:      | 7/      | 24/2022 -  | 8/20/2022 | Prior 28  | Day Perio | d:       | 6/26/2022 - | 7/23/2022  |          |
|           | Current YTD Day Period:     | 1       | 1/1/2022 - | 8/20/2022 | Prior YT  | D Period: |          | 1/1/2021 -  | 8/20/2021  |          |

#### NE - Northeast District (P4)

#### 8/14/2022 TO 8/20/2022

| <u>A/C</u> | Offense Statute                        | Address                      | Reported Date | <u>Dist</u> |
|------------|----------------------------------------|------------------------------|---------------|-------------|
| <u>SPB</u> | 4 <u>BE</u>                            |                              |               |             |
| С          | ASSAULT 2D                             | 1600 E GARLAND AVE           | 8/19/2022     | P4          |
| С          | RESIDENTIAL BURGLARY                   | 1800 E LIBERTY AVE           | 8/17/2022     | P4          |
| С          | THEFT 2D FROM MOTOR VEHICLE            | 1900 E DALTON AVE            | 8/18/2022     | P4          |
| С          | THEFT 2D VEHICLE PARTS AND ACCESSORIES | 1500 E DALTON AVE            | 8/15/2022     |             |
| С          | THEFT 3D ALL OTHER                     | 1600 E WELLESLEY AVE         | 8/15/2022     | P4          |
| А          | THEFT 3D FROM MOTOR VEHICLE            | 1600 E OSTRANDER AVE         | 8/14/2022     | P4          |
| С          | THEFT 3D SHOPLIFTING                   | 3900 N MARKET ST             | 8/15/2022     |             |
| С          | THEFT 3D VEHICLE PARTS AND ACCESSORIES | E GORDON AVE / N COOK ST     | 8/18/2022     | P4          |
| Α          | THEFT OF MOTOR VEHICLE                 | 1600 E OSTRANDER AVE         | 8/14/2022     | P4          |
| <u>SPB</u> | <u>4HI</u>                             |                              |               |             |
| С          | ASSAULT 2D                             | 2900 E WABASH AVE            | 8/16/2022     | P4          |
| С          | ASSAULT 2D                             | 2400 E SANSON AVE            | 8/20/2022     | P4          |
| С          | RESIDENTIAL BURGLARY                   | 4800 N NELSON ST             | 8/15/2022     | P4          |
| С          | RESIDENTIAL BURGLARY                   | 2900 E ROWAN AVE             | 8/15/2022     | P4          |
| С          | THEFT 3D FROM MOTOR VEHICLE            | 2800 E NEBRASKA AVE          | 8/18/2022     | P4          |
| А          | THEFT 3D FROM MOTOR VEHICLE            | 2800 E NEBRASKA AVE          | 8/18/2022     | P4          |
| С          | THEFT OF A FIREARM FROM MOTOR VEHICLE  | 2800 E NEBRASKA AVE          | 8/18/2022     | P4          |
| <u>SPB</u> | 4LO                                    |                              |               |             |
| С          | ARSON 2D                               | 500 E NORTH FOOTHILLS DR     | 8/16/2022     | P4          |
| С          | ASSAULT 2D                             | 2400 N STANDARD ST           | 8/19/2022     | P4          |
| С          | ASSAULT 2D                             | E ERMINA AVE / N COLUMBUS ST | 8/20/2022     | P4          |
| С          | ASSAULT 4D WEAPON                      | 900 E INDIANA AVE            | 8/20/2022     | P4          |
| С          | BURGLARY 2D GARAGE                     | 300 E NORTH FOOTHILLS DR     | 8/14/2022     | P2          |
| С          | RESIDENTIAL BURGLARY                   | 800 E MISSION AVE            | 8/14/2022     | P4          |
| С          | THEFT 1D FROM MOTOR VEHICLE            | 700 N DIVISION ST            | 8/14/2022     |             |
| С          | THEFT 2D ALL OTHER                     | 700 E DESMET AVE             | 8/14/2022     |             |
| С          | THEFT 3D FROM BUILDING                 | 900 E NORTH FOOTHILLS DR     | 8/16/2022     | P4          |
| С          | THEFT 3D FROM BUILDING                 | 1800 E UPRIVER DR            | 8/15/2022     |             |
| С          | THEFT 3D VEHICLE PARTS AND ACCESSORIES | 800 E BALDWIN AVE            | 8/14/2022     | P4          |
| С          | THEFT 3D VEHICLE PARTS AND ACCESSORIES | 1000 N RUBY ST               | 8/20/2022     | P4          |
| С          | THEFT 3D VEHICLE PARTS AND ACCESSORIES | 700 N DIVISION ST            | 8/14/2022     |             |
| С          | THEFT OF MOTOR VEHICLE                 | 500 E NORA AVE               | 8/14/2022     | P4          |
| С          | THEFT OF MOTOR VEHICLE                 | 400 E EUCLID AVE             | 8/14/2022     | P4          |
| С          | THEFT OF MOTOR VEHICLE                 | 2500 N COLUMBUS ST           | 8/19/2022     | P4          |
| <u>SPB</u> | 4MI                                    |                              |               |             |
| С          | RESIDENTIAL BURGLARY                   | 3200 N THOR ST               | 8/20/2022     | P4          |
| С          | ROBBERY 1D PERSON                      | 2600 N MARKET ST             | 8/15/2022     | P4          |
|            |                                        |                              |               |             |