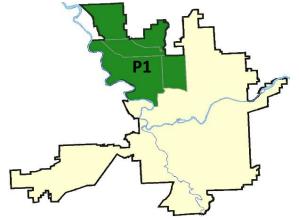

#### NW - Northwest District (P1)

|           |                                                                                                                                 | 7 Da                       | y Comparis                  | son                                    | 28 D:                        | ay Compar                            | ison                                                | YTI                                     | D Comparis                        | on                                                         |
|-----------|---------------------------------------------------------------------------------------------------------------------------------|----------------------------|-----------------------------|----------------------------------------|------------------------------|--------------------------------------|-----------------------------------------------------|-----------------------------------------|-----------------------------------|------------------------------------------------------------|
| NIBRS Ca  | ntegories (Part 1 Selected)                                                                                                     | Current                    | Prior                       | Percent                                | Current                      | Prior                                | Percent                                             | Current                                 | Prior                             | Percent                                                    |
| Violent   | Criminal Homicide<br>Rape<br>Robbery - Commercial<br>Robbery - Person<br>Aggravated Assault - Non DV<br>Aggravated Assault - DV | 0<br>0<br>0<br>0<br>0<br>0 | 0<br>2<br>0<br>0<br>1<br>2  | -100.00%<br>-100.00%<br>-100.00%       | 0<br>2<br>0<br>0<br>4<br>3   | 1<br>5<br>1<br>0<br>4<br>5           | -100.00%<br>-60.00%<br>-100.00%<br>0.00%<br>-40.00% | 2<br>22<br>6<br>10<br>37<br>35          | 1<br>25<br>6<br>15<br>25<br>29    | 100.00%<br>-12.00%<br>-33.33%<br>48.00%<br>20.69%          |
|           | Violent Total:                                                                                                                  | 0                          | 5                           | -100.00%                               | 9                            | 16                                   | -43.75%                                             | 112                                     | 101                               | 10.89%                                                     |
| Property  | Burglary - Residential<br>Burglary Garage<br>Burglary Commercial<br>Larceny<br>Vehicle Theft<br>Arson                           | 1<br>0<br>10<br>5<br>0     | 1<br>2<br>0<br>24<br>3<br>0 | 0.00%<br>-100.00%<br>-58.33%<br>66.67% | 6<br>4<br>1<br>74<br>15<br>0 | 12<br>4<br>0<br>77<br>15<br>1        | -50.00%<br>0.00%<br>-3.90%<br>0.00%<br>-100.00%     | 73<br>32<br>21<br>601<br>99<br>5        | 71<br>61<br>19<br>675<br>77<br>10 | 2.829<br>-47.549<br>10.539<br>-10.969<br>28.579<br>-50.009 |
|           | Property Total:                                                                                                                 | 16                         | 30                          | -46.67%                                | 100                          | 109                                  | -8.26%                                              | 831                                     | 913                               | -8.98%                                                     |
| Prelimina | ry Part 1 Crime Totals:                                                                                                         | 16                         | 35                          | -54.29%                                | 109                          | 125                                  | -12.80%                                             | 943                                     | 1014                              | -7.00%                                                     |
|           | Current 7 Day Period:<br>Current 28 Day Period:<br>Current YTD Day Period:                                                      | 7/                         | 24/2022 -                   | 8/20/2022<br>8/20/2022<br>8/20/2022    | Prior 28                     | ay Period<br>Day Period<br>D Period: |                                                     | 8/7/2022 -<br>6/26/2022 -<br>1/1/2021 - | 7/23/2022                         |                                                            |