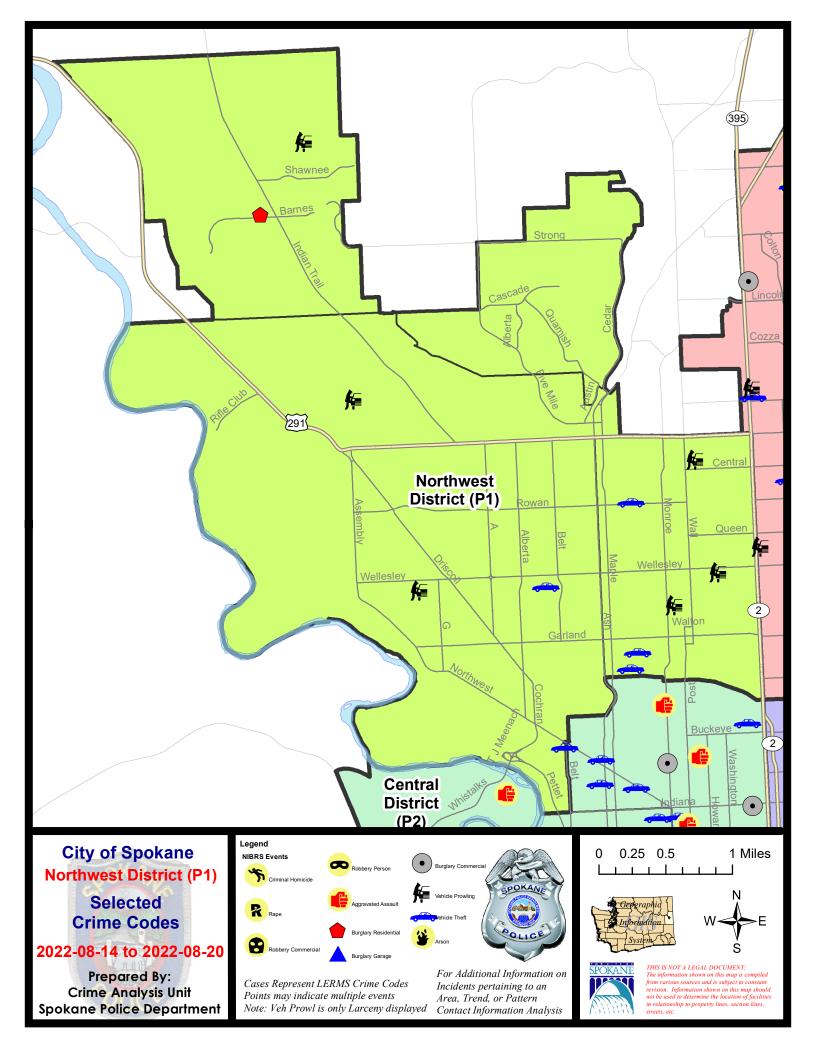

#### NW - Northwest District (P1)

|           |                                                                                                                                 | 7 Da                       | y Comparis                  | son                                    | 28 D:                        | ay Compar                            | ison                                                | YTI                                     | D Comparis                        | on                                                         |
|-----------|---------------------------------------------------------------------------------------------------------------------------------|----------------------------|-----------------------------|----------------------------------------|------------------------------|--------------------------------------|-----------------------------------------------------|-----------------------------------------|-----------------------------------|------------------------------------------------------------|
| NIBRS Ca  | ntegories (Part 1 Selected)                                                                                                     | Current                    | Prior                       | Percent                                | Current                      | Prior                                | Percent                                             | Current                                 | Prior                             | Percent                                                    |
| Violent   | Criminal Homicide<br>Rape<br>Robbery - Commercial<br>Robbery - Person<br>Aggravated Assault - Non DV<br>Aggravated Assault - DV | 0<br>0<br>0<br>0<br>0<br>0 | 0<br>2<br>0<br>0<br>1<br>2  | -100.00%<br>-100.00%<br>-100.00%       | 0<br>2<br>0<br>0<br>4<br>3   | 1<br>5<br>1<br>0<br>4<br>5           | -100.00%<br>-60.00%<br>-100.00%<br>0.00%<br>-40.00% | 2<br>22<br>6<br>10<br>37<br>35          | 1<br>25<br>6<br>15<br>25<br>29    | 100.00%<br>-12.00%<br>-33.33%<br>48.00%<br>20.69%          |
|           | Violent Total:                                                                                                                  | 0                          | 5                           | -100.00%                               | 9                            | 16                                   | -43.75%                                             | 112                                     | 101                               | 10.89%                                                     |
| Property  | Burglary - Residential<br>Burglary Garage<br>Burglary Commercial<br>Larceny<br>Vehicle Theft<br>Arson                           | 1<br>0<br>10<br>5<br>0     | 1<br>2<br>0<br>24<br>3<br>0 | 0.00%<br>-100.00%<br>-58.33%<br>66.67% | 6<br>4<br>1<br>74<br>15<br>0 | 12<br>4<br>0<br>77<br>15<br>1        | -50.00%<br>0.00%<br>-3.90%<br>0.00%<br>-100.00%     | 73<br>32<br>21<br>601<br>99<br>5        | 71<br>61<br>19<br>675<br>77<br>10 | 2.829<br>-47.549<br>10.539<br>-10.969<br>28.579<br>-50.009 |
|           | Property Total:                                                                                                                 | 16                         | 30                          | -46.67%                                | 100                          | 109                                  | -8.26%                                              | 831                                     | 913                               | -8.98%                                                     |
| Prelimina | ry Part 1 Crime Totals:                                                                                                         | 16                         | 35                          | -54.29%                                | 109                          | 125                                  | -12.80%                                             | 943                                     | 1014                              | -7.00%                                                     |
|           | Current 7 Day Period:<br>Current 28 Day Period:<br>Current YTD Day Period:                                                      | 7/                         | 24/2022 -                   | 8/20/2022<br>8/20/2022<br>8/20/2022    | Prior 28                     | ay Period<br>Day Period<br>D Period: |                                                     | 8/7/2022 -<br>6/26/2022 -<br>1/1/2021 - | 7/23/2022                         |                                                            |

NW - Northwest District (P1)

| <u>A/C</u> | Offense Statute                        | Address               | Reported Date | <u>Dist</u> |
|------------|----------------------------------------|-----------------------|---------------|-------------|
| <u>SPA</u> | 1 <u>BS</u>                            |                       |               |             |
| С          | THEFT 3D FROM MOTOR VEHICLE            | 6900 N GREENWOOD BLVD | 8/17/2022     |             |
| С          | THEFT 3D VEHICLE PARTS AND ACCESSORIES | 6900 N GREENWOOD BLVD | 8/17/2022     |             |
| <u>SPA</u> | <u>11T</u>                             |                       |               |             |
| С          | RESIDENTIAL BURGLARY                   | 9100 N COURSIER LN    | 8/15/2022     | P1          |
| С          | THEFT 3D FROM MOTOR VEHICLE            | 4800 W LARCHWOOD CT   | 8/17/2022     | P1          |
| <u>SPA</u> | 1NH                                    |                       |               |             |
| С          | THEFT 2D ALL OTHER                     | 800 W GLASS AVE       | 8/16/2022     | P1          |
| С          | THEFT 3D FROM MOTOR VEHICLE            | 4600 N WASHINGTON ST  | 8/16/2022     | P1          |
| С          | THEFT 3D FROM MOTOR VEHICLE            | 4200 N LINCOLN ST     | 8/15/2022     |             |
| С          | THEFT 3D FROM MOTOR VEHICLE            | 6000 N HOWARD ST      | 8/15/2022     |             |
| С          | THEFT 3D VEHICLE PARTS AND ACCESSORIES | 1200 W GARLAND AVE    | 8/19/2022     | P1          |
| С          | THEFT OF A FIREARM FROM BUILDING       | 1100 W NEBRASKA AVE   | 8/15/2022     | P1          |
| С          | THEFT OF MOTOR VEHICLE                 | 1300 W ROWAN AVE      | 8/17/2022     | P3          |
| С          | THEFT OF MOTOR VEHICLE                 | 1300 W GLASS AVE      | 8/18/2022     | P1          |
| А          | THEFT OF MOTOR VEHICLE                 | 1200 W KIERNAN AVE    | 8/18/2022     | P1          |
| <u>SPA</u> | 1 <u>NW</u>                            |                       |               |             |
| С          | THEFT 3D FROM MOTOR VEHICLE            | 3700 W HOFFMAN AVE    | 8/14/2022     |             |
| С          | THEFT OF MOTOR VEHICLE                 | 2600 N BELT ST        | 8/18/2022     | P1          |
| С          | THEFT OF MOTOR VEHICLE                 | 2300 W WELLESLEY AVE  | 8/19/2022     | P1          |