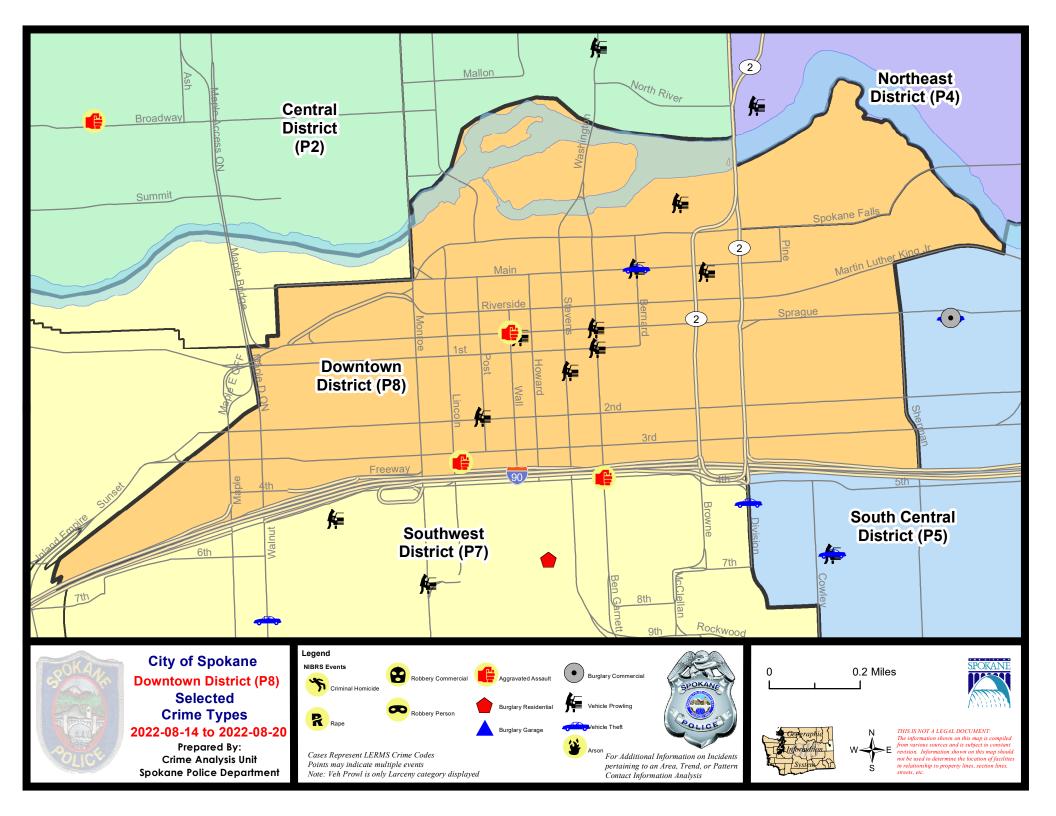

## Preliminary IBR Counts

|                                  |                                                                                                                                                   | 7 Da                   | 7 Day Comparison                                          |                                           | 28 Day Comparison            |                                      |                                                                 | YTD Comparison                  |                                           |                                                             |
|----------------------------------|---------------------------------------------------------------------------------------------------------------------------------------------------|------------------------|-----------------------------------------------------------|-------------------------------------------|------------------------------|--------------------------------------|-----------------------------------------------------------------|---------------------------------|-------------------------------------------|-------------------------------------------------------------|
| NIBRS Ca                         | tegories (Part 1 Selected)                                                                                                                        | Current                | Prior                                                     | Percent                                   | Current                      | Prior                                | Percent                                                         | Current                         | Prior                                     | Percent                                                     |
| Violent                          | Criminal Homicide<br>Rape<br>Robbery - Commercial<br>Robbery - Person<br>Aggravated Assault - Non DV<br>Aggravated Assault - DV<br>Violent Total: | 0<br>0<br>0<br>3<br>0  | 0<br>0<br>1<br>3<br>0                                     | -100.00%                                  | 0<br>1<br>1<br>5<br>9<br>0   | 1<br>4<br>2<br>7<br>4<br>0           | -100.00%<br>-75.00%<br>-50.00%<br>-28.57%<br>125.00%<br>-11.11% | 3<br>23<br>9<br>35<br>69<br>11  | 2<br>17<br>8<br>30<br>78<br>13            | 50.00%<br>35.29%<br>12.50%<br>16.67%<br>-11.54%<br>-15.38%  |
| Property                         | Burglary - Residential<br>Burglary Garage<br>Burglary Commercial<br>Larceny<br>Vehicle Theft<br>Arson                                             | 0<br>0<br>17<br>1<br>0 | $ \begin{array}{c} 2\\ 0\\ 1\\ 14\\ 4\\ 0\\ \end{array} $ | -100.00%<br>-100.00%<br>21.43%<br>-75.00% | 3<br>0<br>9<br>76<br>11<br>0 | 5<br>2<br>6<br>93<br>8<br>0          | -40.00%<br>-100.00%<br>50.00%<br>-18.28%<br>37.50%              | 24<br>6<br>62<br>990<br>90<br>5 | 19<br>4<br>69<br>538<br>44<br>8           | 26.32%<br>50.00%<br>-10.14%<br>84.01%<br>104.55%<br>-37.50% |
|                                  | Property Total:                                                                                                                                   | 18                     | 21                                                        | -14.29%                                   | 99                           | 114                                  | -13.16%                                                         | 1177                            | 682                                       | 72.58%                                                      |
| Preliminary Part 1 Crime Totals: |                                                                                                                                                   | 21                     | 25                                                        | -16.00%                                   | 115                          | 132                                  | -12.88%                                                         | 1327                            | 830                                       | 59.88%                                                      |
|                                  | Current 7 Day Period:<br>Current 28 Day Period:<br>Current YTD Day Period:                                                                        | 7/                     | 24/2022                                                   | - 8/20/2022<br>- 8/20/2022<br>- 8/20/2022 | Prior 28                     | Day Period<br>Day Perio<br>D Period: |                                                                 | 6/26/2022                       | - 8/13/2022<br>- 7/23/2022<br>- 8/20/2021 |                                                             |