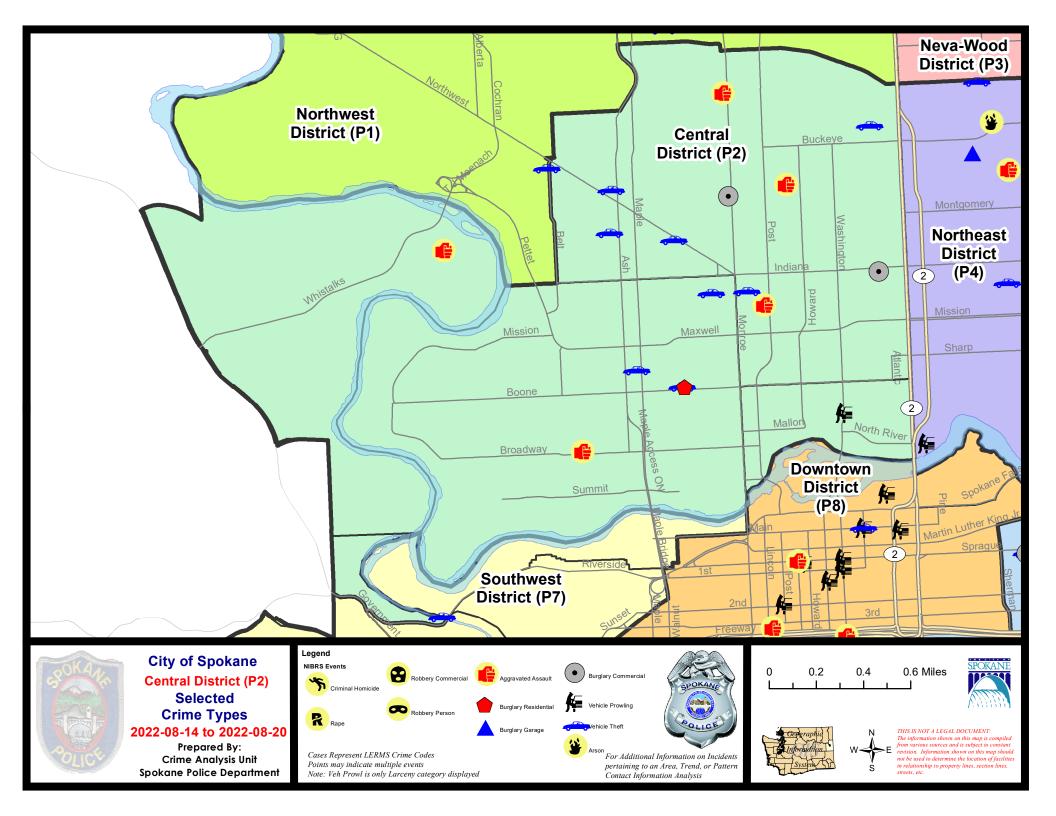

#### NW - North Central District (P2)

|           |                                                                                                                                 | 7 Da                       | ay Compari             | son                                               | 28 D                         | ay Compar                             | ison                                                          | YT                                      | D Comparis                         | on                                                        |
|-----------|---------------------------------------------------------------------------------------------------------------------------------|----------------------------|------------------------|---------------------------------------------------|------------------------------|---------------------------------------|---------------------------------------------------------------|-----------------------------------------|------------------------------------|-----------------------------------------------------------|
| NIBRS Ca  | tegories (Part 1 Selected)                                                                                                      | Current                    | Prior                  | Percent                                           | Current                      | Prior                                 | Percent                                                       | Current                                 | Prior                              | Percent                                                   |
| Violent   | Criminal Homicide<br>Rape<br>Robbery - Commercial<br>Robbery - Person<br>Aggravated Assault - Non DV<br>Aggravated Assault - DV | 0<br>0<br>0<br>2<br>3      | 0<br>0<br>1<br>0<br>0  | -100.00%                                          | 0<br>1<br>3<br>4<br>6        | 0<br>3<br>0<br>1<br>4<br>4            | -66.67%<br>200.00%<br>0.00%<br>50.00%                         | 1<br>19<br>9<br>18<br>49<br>35          | 0<br>24<br>1<br>18<br>39<br>36     | -20.83%<br>800.00%<br>0.00%<br>25.64%<br>-2.78%           |
|           | Violent Total:                                                                                                                  | 5                          | 1                      | 400.00%                                           | 15                           | 12                                    | 25.00%                                                        | 131                                     | 118                                | 11.02%                                                    |
| Property  | Burglary - Residential<br>Burglary Garage<br>Burglary Commercial<br>Larceny<br>Vehicle Theft<br>Arson                           | 1<br>0<br>2<br>9<br>8<br>0 | 1<br>1<br>16<br>5<br>0 | 0.00%<br>-100.00%<br>100.00%<br>-43.75%<br>60.00% | 5<br>3<br>4<br>64<br>27<br>0 | 9<br>10<br>8<br>78<br>26<br>1         | -44.44%<br>-70.00%<br>-50.00%<br>-17.95%<br>3.85%<br>-100.00% | 66<br>35<br>45<br>691<br>155<br>8       | 80<br>35<br>24<br>602<br>102<br>13 | -17.50%<br>0.00%<br>87.50%<br>14.78%<br>51.96%<br>-38.46% |
|           | Property Total:                                                                                                                 | 20                         | 24                     | -16.67%                                           | 103                          | 132                                   | -21.97%                                                       | 1000                                    | 856                                | 16.82%                                                    |
| Prelimina | ry Part 1 Crime Totals:                                                                                                         | 25                         | 25                     | 0.00%                                             | 118                          | 144                                   | -18.06%                                                       | 1131                                    | 974                                | 16.12%                                                    |
|           | Current 7 Day Period:<br>Current 28 Day Period:<br>Current YTD Day Period:                                                      | 7/                         | 24/2022 -              | 8/20/2022<br>8/20/2022<br>8/20/2022               | Prior 28                     | Day Period<br>Day Period<br>D Period: |                                                               | 8/7/2022 -<br>6/26/2022 -<br>1/1/2021 - | 7/23/2022                          |                                                           |

#### NW - Central District (P2)

| <u>A/C</u> | Offense Statute                        | Address                          | Reported Date | <u>Dist</u> |
|------------|----------------------------------------|----------------------------------|---------------|-------------|
| <u>SPA</u> | 2EG                                    |                                  |               |             |
| С          | ASSAULT 2D                             | 3000 N MONROE ST                 | 8/14/2022     | P2          |
| А          | BURGLARY 2D COMMERCIAL                 | 100 W INDIANA AVE                | 8/15/2022     | P1          |
| А          | BURGLARY 2D COMMERCIAL                 | 2400 N MONROE ST                 | 8/17/2022     | P2          |
| С          | DRIVE BY SHOOTING                      | 2400 N WALL ST                   | 8/20/2022     | P1          |
| С          | THEFT 2D FROM BUILDING                 | 900 W NORA AVE                   | 8/18/2022     | P2          |
| С          | THEFT 3D ALL OTHER                     | 800 W MAXWELL AVE                | 8/15/2022     |             |
| С          | THEFT 3D ALL OTHER                     | 800 W MAXWELL AVE                | 8/15/2022     |             |
| С          | THEFT 3D SHOPLIFTING                   | 1600 W NORTHWEST BLVD            | 8/15/2022     |             |
| С          | THEFT OF MOTOR VEHICLE                 | 1700 W MANSFIELD AVE             | 8/15/2022     | P1          |
| С          | THEFT OF MOTOR VEHICLE                 | 1700 W NORTHWEST BLVD            | 8/16/2022     | P1          |
| С          | THEFT OF MOTOR VEHICLE                 | N NORMANDIE ST / W CLEVELAND AVE | 8/17/2022     | P2          |
| С          | THEFT OF MOTOR VEHICLE                 | 1300 W NORTHWEST BLVD            | 8/17/2022     | P2          |
| С          | THEFT OF MOTOR VEHICLE                 | 900 W NORA AVE                   | 8/18/2022     | P2          |
| С          | VEHICULAR ASSAULT                      | 800 W AUGUSTA AVE                | 8/14/2022     | P2          |
| <u>SPA</u> | <u>2RS</u>                             |                                  |               |             |
| С          | THEFT 3D ALL OTHER                     | 800 N WASHINGTON ST              | 8/15/2022     | P2          |
| С          | THEFT 3D FROM MOTOR VEHICLE            | N WASHINGTON ST / W CATALDO AVE  | 8/18/2022     | P2          |
| <u>SPA</u> | <u>2WC</u>                             |                                  |               |             |
| С          | BURGLARY 1D FROM RESIDENCE             | 1300 W BOONE AVE                 | 8/15/2022     | P1          |
| С          | HARASSMENT FELONY WEAPON INVOLVED      | 1900 W BROADWAY AVE              | 8/17/2022     | P1          |
| С          | THEFT 3D VEHICLE PARTS AND ACCESSORIES | 1300 N MAPLE ST                  | 8/15/2022     |             |
| С          | THEFT OF A FIREARM ALL OTHER LOCATIONS | 3200 W BOONE AVE                 | 8/15/2022     | P2          |
| С          | THEFT OF MOTOR VEHICLE                 | 1300 W BOONE AVE                 | 8/14/2022     | P2          |
| С          | THEFT OF MOTOR VEHICLE                 | 1100 W NORA AVE                  | 8/16/2022     | P1          |
| С          | THEFT OF MOTOR VEHICLE                 | 1300 N MAPLE ST                  | 8/17/2022     | P1          |
| <u>SPA</u> | <u>2WH</u>                             |                                  |               |             |
| С          | ASSAULT 2D                             | 2800 W ELLIOTT DR                | 8/15/2022     | P1          |
| С          | THEFT 2D ALL OTHER                     | 2800 W ELLIOTT DR                | 8/15/2022     | P2          |