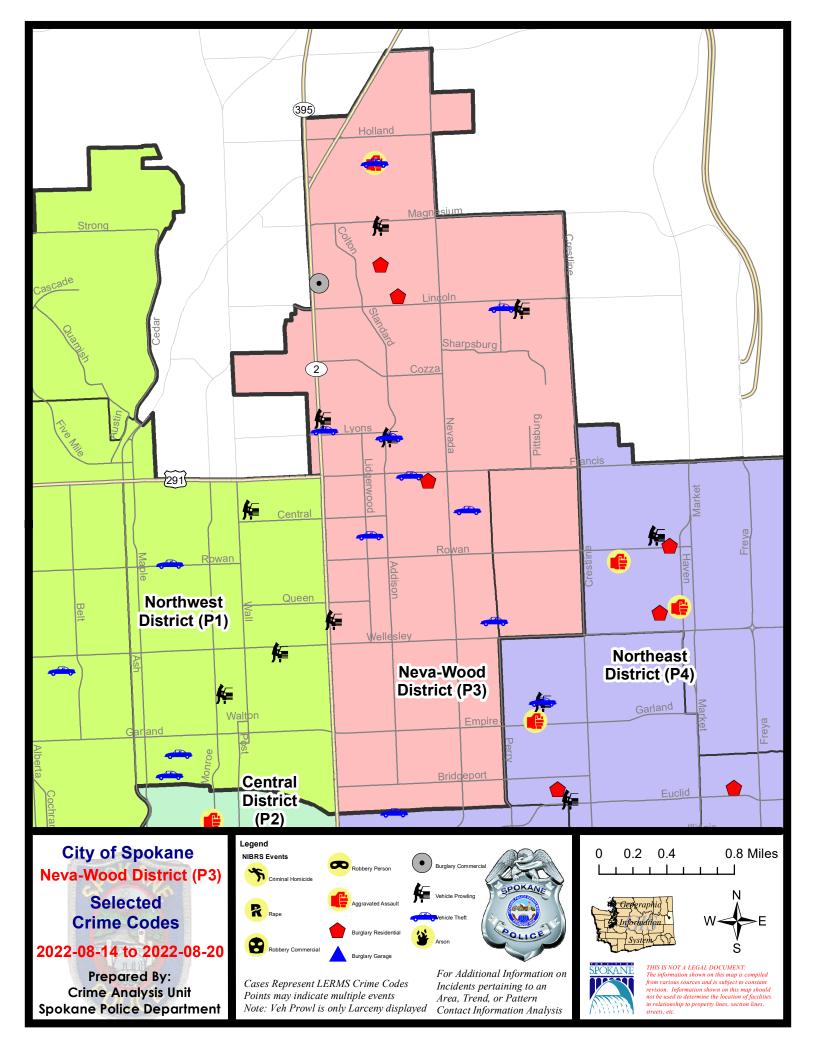

#### NE - Neva-Wood District (P3)

#### 7 Day Comparison 28 Day Comparison YTD Comparison NIBRS Categories (Part 1 Selected) Current Prior Percent Current Prior Percent Current Prior Percent Violent **Criminal Homicide** 0 0 0 -100.00% 2 0.00% 2 0 Rape 0 0 3 -100.00% 18 28 -35.71% 0 26 13 **Robbery - Commercial** -100.00% 1 2 -50.00% 100.00% 1 Robbery - Person 0 27 19 1 -100.00% 1 -50.00% 42.11% 1 35 51 Aggravated Assault - Non DV 0 4 2 100.00% -31.37% Aggravated Assault - DV 0 3 8 31 41 -100.00% 4 -50.00% -24.39% Violent Total: 1 5 -80.00% 10 18 139 154 -44.44% -9.74% 71 Property **Burglary - Residential** 3 0.00% 14 180.00% 88 23.94% З 5 **Burglary Garage** 0 4 -100.00% 11 ٦ 266 67% 48 47 2.13% **Burglary Commercial** 1 3 -66.67% 7 8 -12.50% 63 55 14.55% 25 40 128 167 1539 1172 31.31% Larceny -37.50% -23.35% Vehicle Theft 10 14 -28.57% 54 30 80.00% 246 94 161.70% 0 10 1 7 Arson -100.00% 0.00% -30.00% 39 65 -40.00% 215 214 1991 1449 **Property Total:** 0.47% 37.41% **Preliminary Part 1 Crime Totals:** 40 70 -42.86% 225 232 -3.02% 2130 1603 32.88% Current 7 Day Period: Prior 7 Day Period: 8/14/2022 - 8/20/2022 8/7/2022 - 8/13/2022 **Current 28 Day Period:** 7/24/2022 - 8/20/2022 Prior 28 Day Period: 6/26/2022 - 7/23/2022 **Current YTD Dav Period:** 1/1/2022 - 8/20/2022 Prior YTD Period: 1/1/2021 - 8/20/2021

## 8/14/2022 TO 8/20/2022

| <u>A/C</u> | Offense Statute                         | Address               | Reported Date | <u>Dist</u> |
|------------|-----------------------------------------|-----------------------|---------------|-------------|
| <u>SPB</u> | 3NL                                     |                       |               |             |
| С          | BURGLARY 2D COMMERCIAL                  | 8100 N DIVISION ST    | 8/14/2022     | P4          |
| С          | HARASSMENT FELONY WEAPON INVOLVED       | 9200 N COLTON ST      | 8/16/2022     | P4          |
| С          | IBR Purposes Only - Motor Vehicle Theft | 1300 E WABASH AVE     | 8/14/2022     | P3          |
| С          | RESIDENTIAL BURGLARY                    | 7900 N DAKOTA ST      | 8/14/2022     | P4          |
| С          | RESIDENTIAL BURGLARY                    | 400 E STONEWALL AVE   | 8/14/2022     | P4          |
| С          | RESIDENTIAL BURGLARY                    | 800 E DECATUR AVE     | 8/15/2022     | P4          |
| С          | THEFT 1D ALL OTHER                      | 7400 N DIVISION ST    | 8/18/2022     | P2          |
| С          | THEFT 2D ALL OTHER                      | 500 E JOSEPH AVE      | 8/17/2022     | P3          |
| С          | THEFT 2D FROM BUILDING                  | 7900 N DAKOTA ST      | 8/14/2022     | P4          |
| С          | THEFT 2D FROM MOTOR VEHICLE             | 1700 E LINCOLN RD     | 8/15/2022     | P3          |
| С          | THEFT 2D SHOPLIFTING                    | 5500 N DIVISION ST    | 8/16/2022     |             |
| С          | THEFT 2D VEHICLE PARTS AND ACCESSORIES  | 500 E SHILOH HILLS DR | 8/16/2022     | P3          |
| С          | THEFT 2D VEHICLE PARTS AND ACCESSORIES  | 6300 N DIVISION ST    | 8/14/2022     |             |
| С          | THEFT 3D ALL OTHER                      | 8000 N DIVISION ST    | 8/14/2022     | P4          |
| С          | THEFT 3D ALL OTHER                      | 9200 N COLTON ST      | 8/16/2022     | P4          |
| С          | THEFT 3D CITY SHOPLIFTING               | 9100 N NEWPORT HWY    | 8/15/2022     | P4          |
| С          | THEFT 3D FROM MOTOR VEHICLE             | 6600 N ADDISON ST     | 8/15/2022     | P3          |
| С          | THEFT 3D FROM MOTOR VEHICLE             | 500 E SHILOH HILLS DR | 8/16/2022     | P3          |
| С          | THEFT 3D FROM MOTOR VEHICLE             | 4700 N DIVISION ST    | 8/17/2022     | P3          |
| С          | THEFT 3D FROM MOTOR VEHICLE             | 6700 N DIVISION ST    | 8/15/2022     |             |
| С          | THEFT 3D SHOPLIFTING                    | 9600 N NEWPORT HWY    | 8/15/2022     |             |
| С          | THEFT 3D SHOPLIFTING                    | 4700 N DIVISION ST    | 8/16/2022     |             |
| С          | THEFT 3D SHOPLIFTING                    | 4700 N DIVISION ST    | 8/16/2022     |             |
| С          | THEFT 3D SHOPLIFTING                    | 4700 N DIVISION ST    | 8/16/2022     |             |
| С          | THEFT 3D SHOPLIFTING                    | 4700 N DIVISION ST    | 8/16/2022     |             |
| С          | THEFT 3D SHOPLIFTING                    | 4700 N DIVISION ST    | 8/16/2022     |             |
| С          | THEFT 3D SHOPLIFTING                    | 4700 N DIVISION ST    | 8/16/2022     |             |
| С          | THEFT 3D VEHICLE PARTS AND ACCESSORIES  | 4600 N NEVADA ST      | 8/17/2022     | P3          |
| С          | THEFT 3D VEHICLE PARTS AND ACCESSORIES  | 6100 N ADDISON ST     | 8/14/2022     |             |
| С          | THEFT OF MOTOR VEHICLE                  | 6700 N DIVISION ST    | 8/14/2022     | P3          |
| С          | THEFT OF MOTOR VEHICLE                  | 1700 E LINCOLN RD     | 8/14/2022     | P4          |
| С          | THEFT OF MOTOR VEHICLE                  | 600 E FRANCIS AVE     | 8/15/2022     | P1          |
| С          | THEFT OF MOTOR VEHICLE                  | 6600 N ADDISON ST     | 8/15/2022     | P4          |
| С          | THEFT OF MOTOR VEHICLE                  | 1100 E CENTRAL AVE    | 8/16/2022     | P4          |
| С          | THEFT OF MOTOR VEHICLE                  | 300 E JOSEPH AVE      | 8/16/2022     | P4          |
| С          | THEFT OF MOTOR VEHICLE                  | 9200 N COLTON ST      | 8/16/2022     | P4          |
| А          | THEFT OF MOTOR VEHICLE                  | 6600 N ADDISON ST     | 8/15/2022     | P3          |
| С          | THEFT OF MOTOR VEHICLE                  | 9200 N COLTON ST      | 8/20/2022     | P4          |