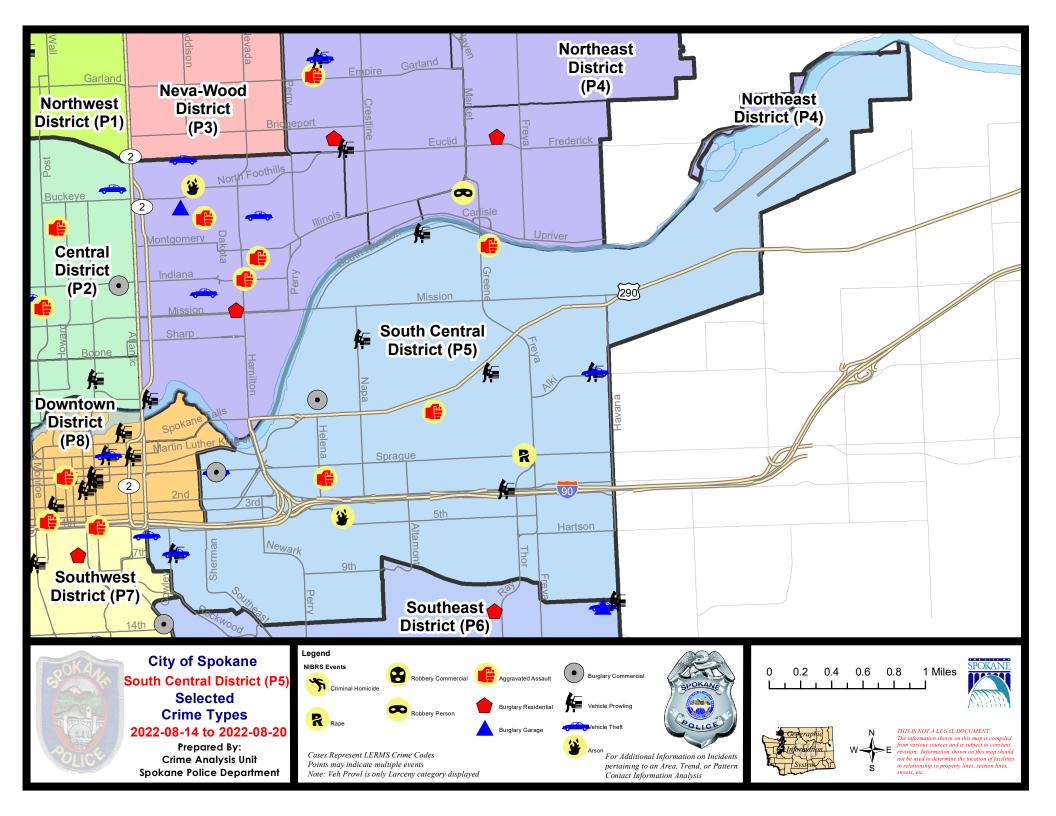

### SE - South Central District (P5)

|           |                             | 7 Da    | ny Compari | son       | 28 Da     | ay Compar | rison    | YT          | D Comparis | on      |
|-----------|-----------------------------|---------|------------|-----------|-----------|-----------|----------|-------------|------------|---------|
| NIBRS Ca  | tegories (Part 1 Selected)  | Current | Prior      | Percent   | Current   | Prior     | Percent  | Current     | Prior      | Percent |
| Violent   | Criminal Homicide           | 0       | 0          |           | 0         | 0         |          | 0           | 0          |         |
|           | Rape                        | 1       | 1          | 0.00%     | 4         | 0         |          | 16          | 24         | -33.33% |
|           | Robbery - Commercial        | 0       | 0          |           | 0         | 2         | -100.00% | 3           | 3          | 0.00%   |
|           | Robbery - Person            | 0       | 0          |           | 2         | 4         | -50.00%  | 11          | 13         | -15.38% |
|           | Aggravated Assault - Non DV | 3       | 1          | 200.00%   | 7         | 6         | 16.67%   | 41          | 48         | -14.58% |
|           | Aggravated Assault - DV     | 0       | 2          | -100.00%  | 3         | 1         | 200.00%  | 32          | 35         | -8.57%  |
|           | Violent Total:              | 4       | 4          | 0.00%     | 16        | 13        | 23.08%   | 103         | 123        | -16.26% |
| Property  | Burglary - Residential      | 0       | 4          | -100.00%  | 10        | 4         | 150.00%  | 54          | 44         | 22.73%  |
|           | Burglary Garage             | 0       | 0          |           | 1         | 6         | -83.33%  | 28          | 19         | 47.37%  |
|           | Burglary Commercial         | 2       | 8          | -75.00%   | 11        | 14        | -21.43%  | 82          | 34         | 141.18% |
|           | Larceny                     | 16      | 13         | 23.08%    | 76        | 76        | 0.00%    | 666         | 493        | 35.09%  |
|           | Vehicle Theft               | 4       | 4          | 0.00%     | 18        | 22        | -18.18%  | 149         | 79         | 88.61%  |
|           | Arson                       | 1       | 0          |           | 1         | 0         |          | 4           | 11         | -63.64% |
|           | Property Total:             | 23      | 29         | -20.69%   | 117       | 122       | -4.10%   | 983         | 680        | 44.56%  |
| Prelimina | ry Part 1 Crime Totals:     | 27      | 33         | -18.18%   | 133       | 135       | -1.48%   | 1086        | 803        | 35.24%  |
|           | Current 7 Day Period:       | 8/      | 14/2022 -  | 8/20/2022 | Prior 7 D | ay Period | :        | 8/7/2022 -  | 8/13/2022  | !       |
|           | Current 28 Day Period:      | 7/      | 24/2022 -  | 8/20/2022 | Prior 28  | Day Perio | d:       | 6/26/2022 - | 7/23/2022  | 2       |
|           | Current YTD Day Period:     | 1       | 1/1/2022 - | 8/20/2022 | Prior YT  | D Period: |          | 1/1/2021 -  | 8/20/2021  |         |

#### SE - South Central District (P5)

#### 8/14/2022 TO 8/20/2022

| <u>A/C</u> | Offense Statute                        | Address                   | Reported Date | <u>Dist</u> |
|------------|----------------------------------------|---------------------------|---------------|-------------|
| <u>SPC</u> | <u>5EC</u>                             |                           |               |             |
| С          | ARSON 1D                               | 400 S PITTSBURG ST        | 8/14/2022     | P6          |
| С          | ASSAULT 2D                             | 1600 E 1ST AVE            | 8/16/2022     | P6          |
| С          | BURGLARY 2D COMMERCIAL                 | 600 E SPRAGUE AVE         | 8/16/2022     | P5          |
| С          | HARASSMENT FELONY WEAPON INVOLVED      | 2600 E FERRY AVE          | 8/16/2022     | P6          |
| С          | IBR Purposes Only - All Other Larceny  | E 3RD AVE / S FREYA ST    | 8/15/2022     | P6          |
| С          | RAPE 1D                                |                           | 8/15/2022     | P6          |
| С          | THEFT 1D ALL OTHER                     | 1500 E SPRAGUE AVE        | 8/16/2022     |             |
| С          | THEFT 2D FROM MOTOR VEHICLE            | 3200 E TRENT AVE          | 8/19/2022     | P6          |
| С          | THEFT 2D VEHICLE PARTS AND ACCESSORIES | 4100 E BROADWAY AVE       | 8/17/2022     | P5          |
| С          | THEFT 2D VEHICLE PARTS AND ACCESSORIES | 3100 E SPRAGUE AVE        | 8/15/2022     |             |
| С          | THEFT 3D ALL OTHER                     | 500 E 3RD AVE             | 8/15/2022     | P5          |
| С          | THEFT 3D CITY FROM MOTOR VEHICLE       | S RALPH ST / E 2ND AVE    | 8/18/2022     | P6          |
| С          | THEFT 3D CITY SHOPLIFTING              | 400 S THOR ST             | 8/16/2022     | P6          |
| С          | THEFT 3D CITY SHOPLIFTING              | 400 S THOR ST             | 8/17/2022     | P6          |
| С          | THEFT 3D FROM MOTOR VEHICLE            | 4100 E BROADWAY AVE       | 8/17/2022     | P5          |
| С          | THEFT 3D FROM MOTOR VEHICLE            | 700 S COWLEY ST           | 8/17/2022     | P5          |
| С          | THEFT 3D FROM MOTOR VEHICLE            | 700 S COWLEY ST           | 8/17/2022     |             |
| С          | THEFT 3D VEHICLE PARTS AND ACCESSORIES | 1800 E SPRAGUE AVE        | 8/16/2022     | P5          |
| С          | THEFT 3D VEHICLE PARTS AND ACCESSORIES | 4000 E FERRY AVE          | 8/16/2022     |             |
| С          | THEFT OF MOTOR VEHICLE                 | W 5TH AVE / S DIVISION ST | 8/15/2022     | P8          |
| С          | THEFT OF MOTOR VEHICLE                 | 600 E SPRAGUE AVE         | 8/16/2022     | P5          |
| С          | THEFT OF MOTOR VEHICLE                 | 4100 E BROADWAY AVE       | 8/17/2022     | P6          |
| С          | THEFT OF MOTOR VEHICLE                 | 700 S COWLEY ST           | 8/17/2022     | P6          |
| <u>SPC</u> | <u>5GP</u>                             |                           |               |             |
| С          | ASSAULT 2D                             | 1800 N GREENE ST          | 8/17/2022     | P6          |
| С          | BURGLARY 2D COMMERCIAL                 | 700 N HELENA ST           | 8/15/2022     | P6          |
| С          | THEFT 3D CITY FROM MOTOR VEHICLE       | 2600 E SOUTH RIVERTON AVE | 8/19/2022     | P6          |
| С          | THEFT 3D FROM MOTOR VEHICLE            | 2000 E BOONE AVE          | 8/18/2022     | P6          |