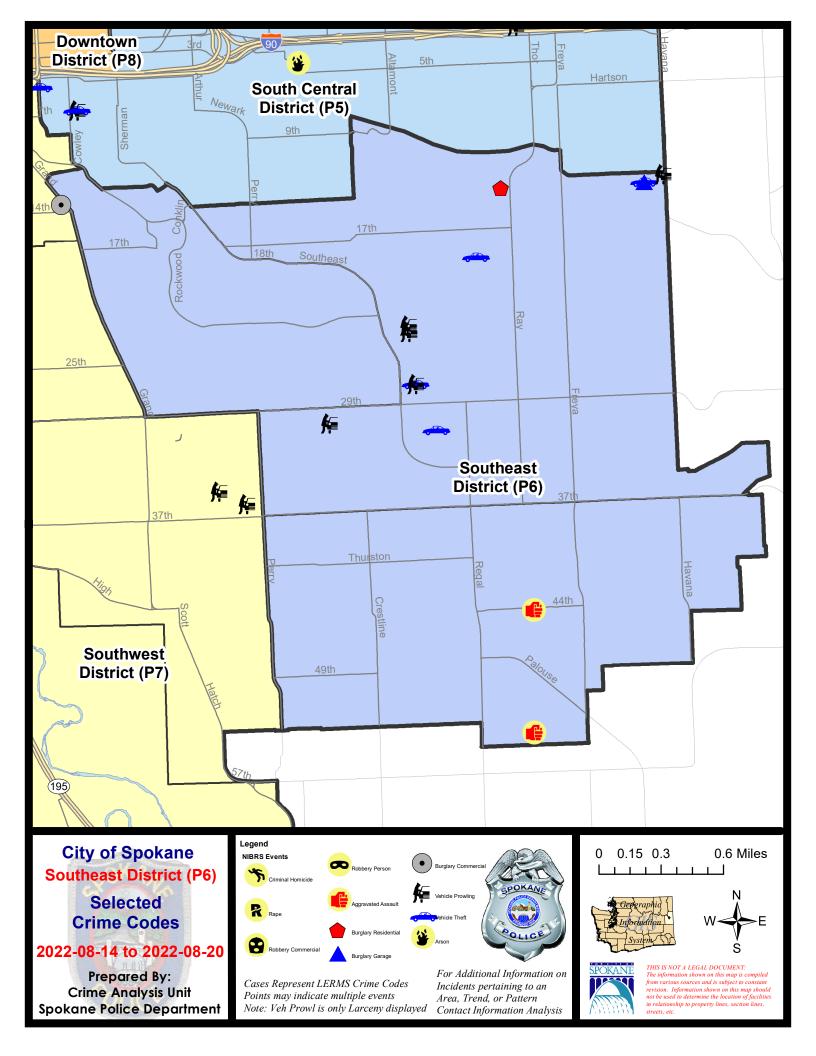

#### SE - Southeast District (P6)

|                                  |                                                                                                                                 | 7 Day Comparison           |                             | 28 Day Comparison                                  |                              |                            | YT                                                | D Comparis                       | on                              |                                                             |
|----------------------------------|---------------------------------------------------------------------------------------------------------------------------------|----------------------------|-----------------------------|----------------------------------------------------|------------------------------|----------------------------|---------------------------------------------------|----------------------------------|---------------------------------|-------------------------------------------------------------|
| NIBRS Ca                         | tegories (Part 1 Selected)                                                                                                      | Current                    | Prior                       | Percent                                            | Current                      | Prior                      | Percent                                           | Current                          | Prior                           | Percent                                                     |
| Violent                          | Criminal Homicide<br>Rape<br>Robbery - Commercial<br>Robbery - Person<br>Aggravated Assault - Non DV<br>Aggravated Assault - DV | 0<br>0<br>0<br>0<br>2<br>0 | 0<br>0<br>0<br>0<br>0<br>1  | -100.00%                                           | 0<br>0<br>0<br>2<br>3        | 0<br>0<br>0<br>0<br>0<br>1 | 200.00%                                           | 0<br>6<br>2<br>4<br>10<br>15     | 0<br>5<br>1<br>3<br>10<br>12    | 20.009<br>100.009<br>33.339<br>0.009<br>25.009              |
|                                  | Violent Total:                                                                                                                  | 2                          | 1                           | 100.00%                                            | 5                            | 1                          | 400.00%                                           | 37                               | 31                              | 19.35%                                                      |
| Property                         | Burglary - Residential<br>Burglary Garage<br>Burglary Commercial<br>Larceny<br>Vehicle Theft<br>Arson                           | 1<br>1<br>0<br>8<br>4<br>0 | 2<br>1<br>1<br>11<br>2<br>0 | -50.00%<br>0.00%<br>-100.00%<br>-27.27%<br>100.00% | 5<br>4<br>3<br>40<br>11<br>0 | 2<br>1<br>43<br>8<br>0     | 150.00%<br>300.00%<br>200.00%<br>-6.98%<br>37.50% | 51<br>23<br>17<br>360<br>64<br>1 | 41<br>29<br>7<br>308<br>33<br>4 | 24.399<br>-20.699<br>142.869<br>16.889<br>93.949<br>-75.009 |
|                                  | Property Total:                                                                                                                 | 14                         | 17                          | -17.65%                                            | 63                           | 55                         | 14.55%                                            | 516                              | 422                             | 22.27%                                                      |
| Preliminary Part 1 Crime Totals: |                                                                                                                                 | 16                         | 18                          | -11.11%                                            | 68                           | 56                         | 21.43%                                            | 553                              | 453                             | 22.08%                                                      |
|                                  | Current 7 Day Period:<br>Current 28 Day Period:<br>Current YTD Day Period:                                                      | 7/                         |                             | 8/20/2022<br>8/20/2022                             |                              | ay Period<br>Day Perio     |                                                   | 8/7/2022 -<br>6/26/2022 -        |                                 |                                                             |

#### SE - Southeast District (P6)

| <u>A/C</u> | <u>Offense Statute</u>      | Address               | Reported Date | <u>Dist</u> |
|------------|-----------------------------|-----------------------|---------------|-------------|
| <u>SPC</u> | <u>6LH</u>                  |                       |               |             |
| С          | BURGLARY 2D GARAGE          | 4100 E 14TH AVE       | 8/16/2022     | P6          |
| С          | RESIDENTIAL BURGLARY        | 3100 E 14TH AVE       | 8/18/2022     | P6          |
| С          | THEFT 2D FROM MOTOR VEHICLE | 2300 S SOUTHEAST BLVD | 8/16/2022     | P6          |
| С          | THEFT 2D FROM MOTOR VEHICLE | 1300 S HAVANA ST      | 8/16/2022     |             |
| С          | THEFT 2D SHOPLIFTING        | 2500 E 29TH AVE       | 8/15/2022     |             |
| С          | THEFT 3D FROM MOTOR VEHICLE | 2600 E 27TH AVE       | 8/17/2022     | P6          |
| С          | THEFT 3D FROM MOTOR VEHICLE | 2900 S WATERFORD DR   | 8/16/2022     | P6          |
| С          | THEFT 3D FROM MOTOR VEHICLE | 2300 S SOUTHEAST BLVD | 8/16/2022     | P6          |
| С          | THEFT 3D SHOPLIFTING        | 2500 E 29TH AVE       | 8/15/2022     |             |
| С          | THEFT 3D SHOPLIFTING        | 2500 E 29TH AVE       | 8/15/2022     |             |
| С          | THEFT OF MOTOR VEHICLE      | 4100 E 14TH AVE       | 8/16/2022     | P6          |
| А          | THEFT OF MOTOR VEHICLE      | 2600 E 27TH AVE       | 8/17/2022     | P6          |
| С          | THEFT OF MOTOR VEHICLE      | 3100 S MT VERNON ST   | 8/17/2022     | P6          |
| С          | THEFT OF MOTOR VEHICLE      | 3000 E 19TH AVE       | 8/20/2022     | P6          |
| <u>SPC</u> | <u>65G</u>                  |                       |               |             |
| С          | ASSAULT 2D                  | 3200 E 44TH AVE       | 8/15/2022     | P6          |
| С          | ASSAULT 2D                  | 3300 E 55TH AVE       | 8/20/2022     | P6          |