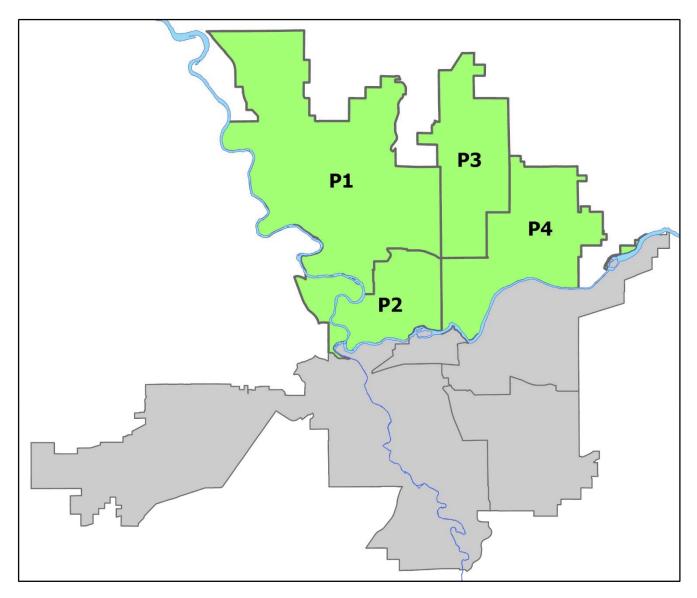

# SPOKANE POLICE DEPARTMENT NORTH Police Service Area

## PSA Commander

### **Captain Mark Griffiths**

Northwest District (P1) Central District (P2) Neva-Wood District (P3) Northeast District (P4)