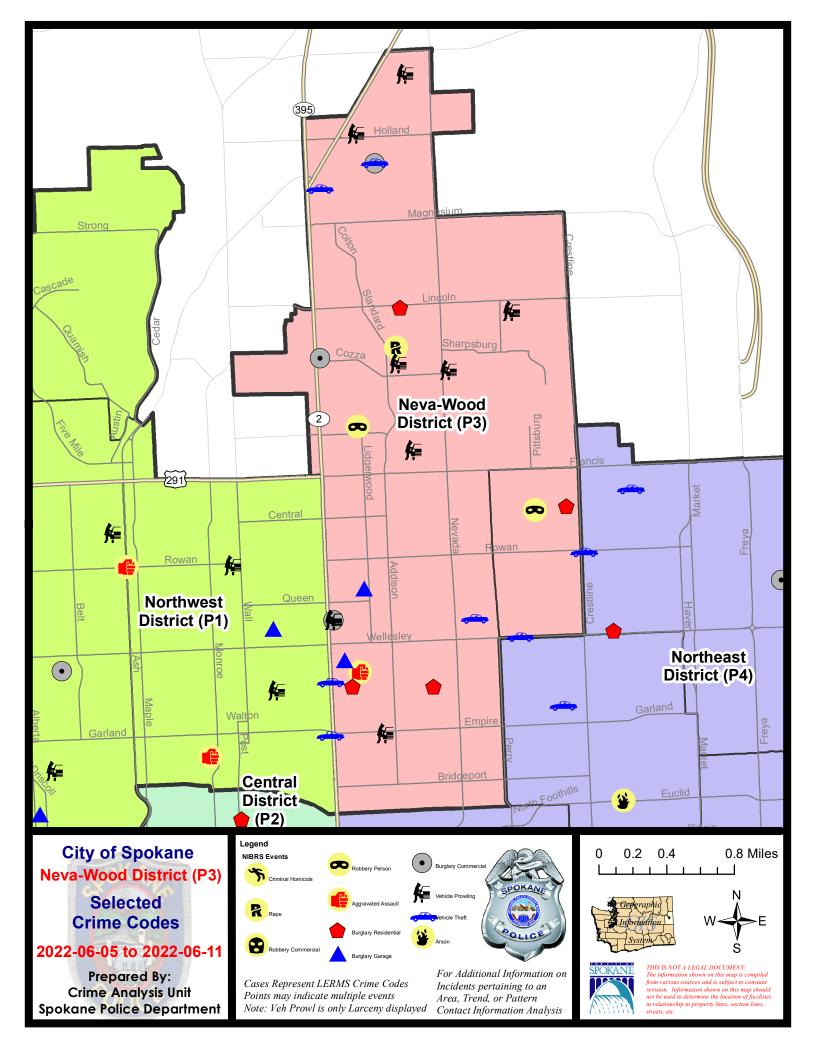

## NE - Neva-Wood District (P3)

## 7 Day Comparison 28 Day Comparison YTD Comparison NIBRS Categories (Part 1 Selected) Current Prior Prior Percent Percent Current Percent Current Prior Violent **Criminal Homicide** 0 0 0 0 -100.00% 0 2 2 12 Rape 1 1 0.00% 6 -66.67% 24 -50.00% 22 0 0 3 **Robbery - Commercial** 3 0.00% 8 175.00% 2 Robbery - Person 0 4 21 14 100.00% 50.00% 2 3 5 30 37 Aggravated Assault - Non DV -33.33% 3 66.67% -18.92% Aggravated Assault - DV 0 0 18 29 1 -75.00% -37.93% Violent Total: 5 15 18 103 114 -9.65% 4 25.00% -16.67% 47 Property **Burglary - Residential** 5 150.00% 13 18 -27.78% 65 38.30% **Burglary Garage** 2 -50.00% 9 6 50.00% 30 32 -6.25% 4 **Burglary Commercial** 3 1 200.00% 7 10 -30.00% 45 41 9.76% 34 41 175 197 1142 834 36.93% Larceny -17.07% -11.17% Vehicle Theft 4 10 -60.00% 25 29 -13.79% 150 55 172.73% 0 0 0 2 5 4 25.00% Arson 41.86% 48 58 -17.24% 231 260 -11.15% 1437 1013 **Property Total: Preliminary Part 1 Crime Totals:** 53 62 -14.52% 246 278 -11.51% 1540 1127 36.65% Current 7 Day Period: Prior 7 Day Period: 6/5/2022 - 6/11/2022 5/29/2022 - 6/4/2022 4/17/2022 - 5/14/2022 **Current 28 Day Period:** 5/15/2022 - 6/11/2022 Prior 28 Day Period: **Current YTD Day Period:** 1/1/2022 - 6/11/2022 Prior YTD Period: 1/1/2021 - 6/11/2021

## 6/5/2022 TO 6/11/2022

| <u>A/C</u> | Offense Statute                            | <u>Address</u>       | Reported Date | Dist |
|------------|--------------------------------------------|----------------------|---------------|------|
| <u>SPB</u> | <u>3NL</u>                                 |                      |               |      |
| С          | ASSAULT 2D                                 | 600 E GRETA AVE      | 6/11/2022     | P7   |
| С          | ASSAULT 4D WEAPON                          | 100 E HEROY AVE      | 6/9/2022      | P1   |
| С          | BURGLARY 1D FROM RESIDENCE                 | 200 E LYONS AVE      | 6/11/2022     | P4   |
| С          | BURGLARY 2D COMMERCIAL                     | 7400 N DIVISION ST   | 6/5/2022      | P4   |
| С          | BURGLARY 2D COMMERCIAL                     | 4700 N DIVISION ST   | 6/5/2022      | P4   |
| С          | BURGLARY 2D COMMERCIAL                     | 9200 N COLTON ST     | 6/7/2022      | P1   |
| С          | BURGLARY 2D GARAGE                         | 0 E PRINCETON AVE    | 6/10/2022     | P3   |
| С          | BURGLARY 2D GARAGE                         | 200 E CROWN AVE      | 6/7/2022      |      |
| С          | RAPE 2D                                    |                      | 6/11/2022     | P7   |
| С          | RESIDENTIAL BURGLARY                       | 100 E RICH AVE       | 6/5/2022      | P4   |
| С          | RESIDENTIAL BURGLARY                       | 700 E RICH AVE       | 6/6/2022      | P3   |
| С          | RESIDENTIAL BURGLARY                       | 7800 N DAKOTA ST     | 6/7/2022      | P3   |
| С          | RETAIL THEFT WITH SPECIAL CIRCUMSTANCES 3D | 4700 N DIVISION ST   | 6/7/2022      | P2   |
| С          | ROBBERY 1D PERSON                          | 200 E LYONS AVE      | 6/11/2022     | P4   |
| С          | THEFT 2D ALL OTHER                         | 7100 N DIVISION ST   | 6/8/2022      | P1   |
| С          | THEFT 2D FROM MOTOR VEHICLE                | 300 E EMPIRE AVE     | 6/7/2022      | P3   |
| С          | THEFT 2D FROM MOTOR VEHICLE                | 400 E HOLLAND AVE    | 6/7/2022      | P3   |
| С          | THEFT 2D FROM MOTOR VEHICLE                | 9900 N NEWPORT HWY   | 6/6/2022      |      |
| С          | THEFT 2D SHOPLIFTING                       | 9100 N NEWPORT HWY   | 6/7/2022      |      |
| С          | THEFT 2D SHOPLIFTING                       | 9600 N NEWPORT HWY   | 6/11/2022     |      |
| С          | THEFT 3D CITY SHOPLIFTING                  | 9100 N NEWPORT HWY   | 6/5/2022      | P4   |
| С          | THEFT 3D CITY SHOPLIFTING                  | 9700 N NEWPORT HWY   | 6/6/2022      | P4   |
| С          | THEFT 3D FROM BUILDING                     | 6100 N LIDGERWOOD ST | 6/8/2022      |      |
| С          | THEFT 3D FROM MOTOR VEHICLE                | 4700 N DIVISION ST   | 6/6/2022      | P3   |
| А          | THEFT 3D FROM MOTOR VEHICLE                | 7300 N DAKOTA ST     | 6/6/2022      | P3   |
| С          | THEFT 3D FROM MOTOR VEHICLE                | 1700 E LINCOLN RD    | 6/7/2022      | P3   |
| С          | THEFT 3D FROM MOTOR VEHICLE                | 1000 E COZZA DR      | 6/9/2022      | P3   |
| С          | THEFT 3D FROM MOTOR VEHICLE                | 4700 N DIVISION ST   | 6/5/2022      |      |
| С          | THEFT 3D FROM MOTOR VEHICLE                | 4700 N DIVISION ST   | 6/6/2022      |      |
| С          | THEFT 3D SHOPLIFTING                       | 9600 N DIVISION ST   | 6/6/2022      | P3   |
| С          | THEFT 3D SHOPLIFTING                       | 5600 N DIVISION ST   | 6/8/2022      | P3   |
| С          | THEFT 3D SHOPLIFTING                       | 9600 N NEWPORT HWY   | 6/6/2022      |      |
| С          | THEFT 3D SHOPLIFTING                       | 6700 N DIVISION ST   | 6/8/2022      |      |
| С          | THEFT 3D SHOPLIFTING                       | 10100 N NEWPORT HWY  | 6/8/2022      |      |
| С          | THEFT 3D SHOPLIFTING                       | 5600 N DIVISION ST   | 6/8/2022      |      |
| С          | THEFT 3D SHOPLIFTING                       | 6700 N DIVISION ST   | 6/8/2022      |      |
| С          | THEFT 3D SHOPLIFTING                       | 9100 N NEWPORT HWY   | 6/8/2022      |      |
| С          | THEFT 3D SHOPLIFTING                       | 6600 N DIVISION ST   | 6/9/2022      |      |

For protection of victim privacy, the entire address on sexual assault crimes has been redacted.

| <u>A/C</u> | Offense Statute                        | Address                          | Reported Date | Dist |
|------------|----------------------------------------|----------------------------------|---------------|------|
| С          | THEFT 3D SHOPLIFTING                   | 9700 N NEWPORT HWY               | 6/10/2022     |      |
| С          | THEFT 3D SHOPLIFTING                   | 6600 N DIVISION ST               | 6/10/2022     |      |
| С          | THEFT 3D SHOPLIFTING                   | 5500 N DIVISION ST               | 6/11/2022     |      |
| С          | THEFT 3D VEHICLE PARTS AND ACCESSORIES | 1000 E FRANCIS AVE               | 6/6/2022      | P3   |
| С          | THEFT OF A FIREARM FROM MOTOR VEHICLE  | 1700 E LINCOLN RD                | 6/7/2022      | P3   |
| С          | THEFT OF A FIREARM FROM MOTOR VEHICLE  | 600 E HOUSTON AVE                | 6/8/2022      | P3   |
| С          | THEFT OF MOTOR VEHICLE                 | 9000 N DIVISION ST               | 6/5/2022      | P4   |
| С          | THEFT OF MOTOR VEHICLE                 | W LONGFELLOW AVE / N DIVISION ST | 6/5/2022      | P1   |
| С          | THEFT OF MOTOR VEHICLE                 | 9200 N COLTON ST                 | 6/7/2022      | P3   |
| С          | THEFT OF MOTOR VEHICLE                 | 1100 E WABASH AVE                | 6/7/2022      | P4   |
| <u>SPB</u> | <u>3WH</u>                             |                                  |               |      |
| С          | MAIL THEFT                             | 1800 E EVERETT AVE               | 6/8/2022      | P3   |
| С          | RESIDENTIAL BURGLARY                   | 1900 E CENTRAL AVE               | 6/8/2022      | P4   |
| А          | ROBBERY 2D PERSON                      | E CENTRAL AVE / N PITTSBURG ST   | 6/9/2022      | P4   |
| С          | THEFT 2D FROM BUILDING                 | 1700 E SANSON AVE                | 6/6/2022      | P3   |
| С          | THEFT 3D ALL OTHER                     | 1900 E DALKE AVE                 | 6/10/2022     | P3   |