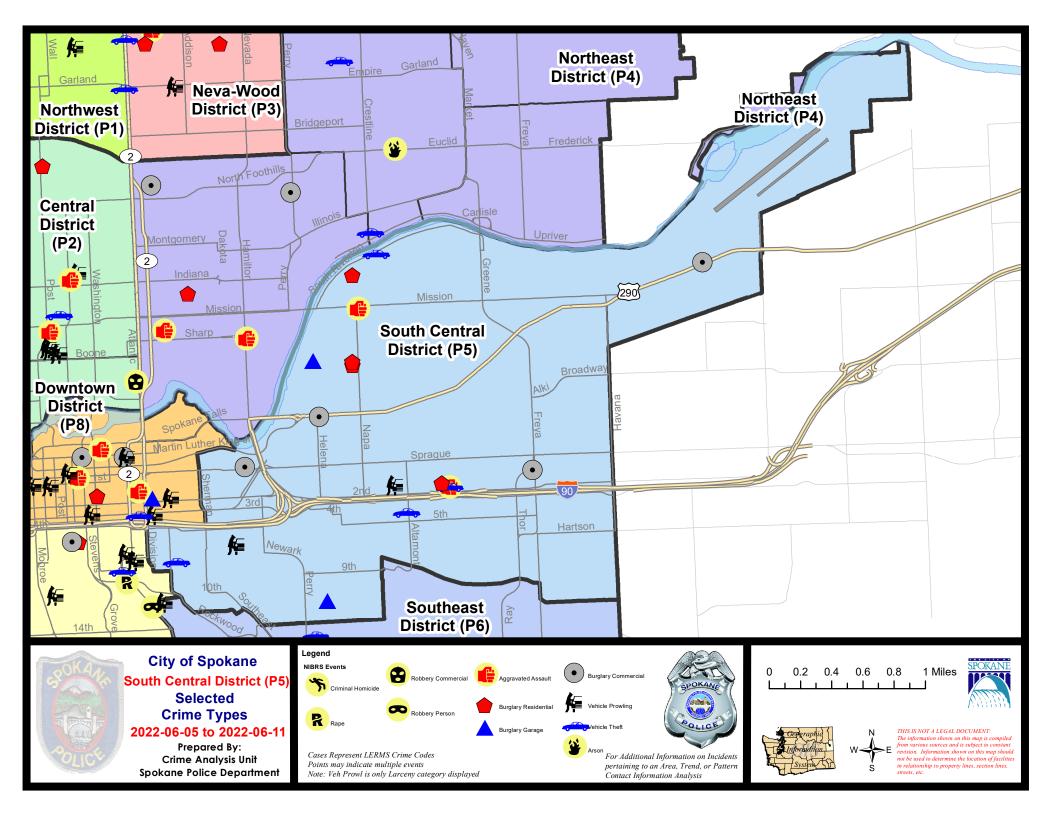

## SE - South Central District (P5)

## 7 Day Comparison 28 Day Comparison YTD Comparison NIBRS Categories (Part 1 Selected) Current Prior Percent Percent Current Prior Percent Current Prior Violent **Criminal Homicide** 0 0 0 0 0 0 0 12 Rape 0 1 2 -50.00% 17 -29.41% 0 0 0 1 **Robbery - Commercial** 0 0.00% 1 7 Robbery - Person 0 0 0 0 4 -42.86% 2 3 0 24 29 Aggravated Assault - Non DV 1 -17.24% 100.00% Aggravated Assault - DV 0 2 6 26 22 -100.00% -66.67% 18.18% 2 Violent Total: 2 6 -25.00% 67 76 -11.84% 0.00% 8 37 Property Burglary - Residential 300.00% 9 200.00% 29 27.59% 4 **Burglary Garage** 2 0 4 0.00% 18 14 28.57% 4 12 **Burglary Commercial** 4 3 33.33% 11 -8.33% 52 28 85.71% 13 20 77 82 -6.10% 473 341 38.71% Larceny 53.85% 21 Vehicle Theft 4 5 -20.00% 18 16.67% 100 51 96.08% 0 0 0 0 6 3 Arson -50.00% 34 22 122 119 683 469 **Property Total:** 54.55% 2.52% 45.63% **Preliminary Part 1 Crime Totals:** 36 24 50.00% 128 127 750 545 37.61% 0.79% Prior 7 Day Period: **Current 7 Day Period:** 6/5/2022 - 6/11/2022 5/29/2022 - 6/4/2022 **Current 28 Day Period:** 5/15/2022 - 6/11/2022 Prior 28 Day Period: 4/17/2022 - 5/14/2022 **Current YTD Day Period:** 1/1/2022 - 6/11/2022 Prior YTD Period: 1/1/2021 - 6/11/2021

This chart represents Preliminary counts of selected crime categories from Police Case Reports. Full statistical analysis to determine the confidence level of this data has not been performed. The % change columns on the preliminary counts differ from the percentage change on the NIBRS crime report, sometimes significantly. The CompStat report is designed for operational use and includes only selected NIBRS categories and coding less complex than full NIBRS rules. Official statistics for these and other NIBRS categories can be found on WASPC & FBI websites once available.

Note: On 2/10/21 a portion of the Police Block SPC5EC became part of the Downtown Precinct (SPD8EC); Consequently activity in P5 will appear lower if compared to printed CompStat reports prior to 2/10/21