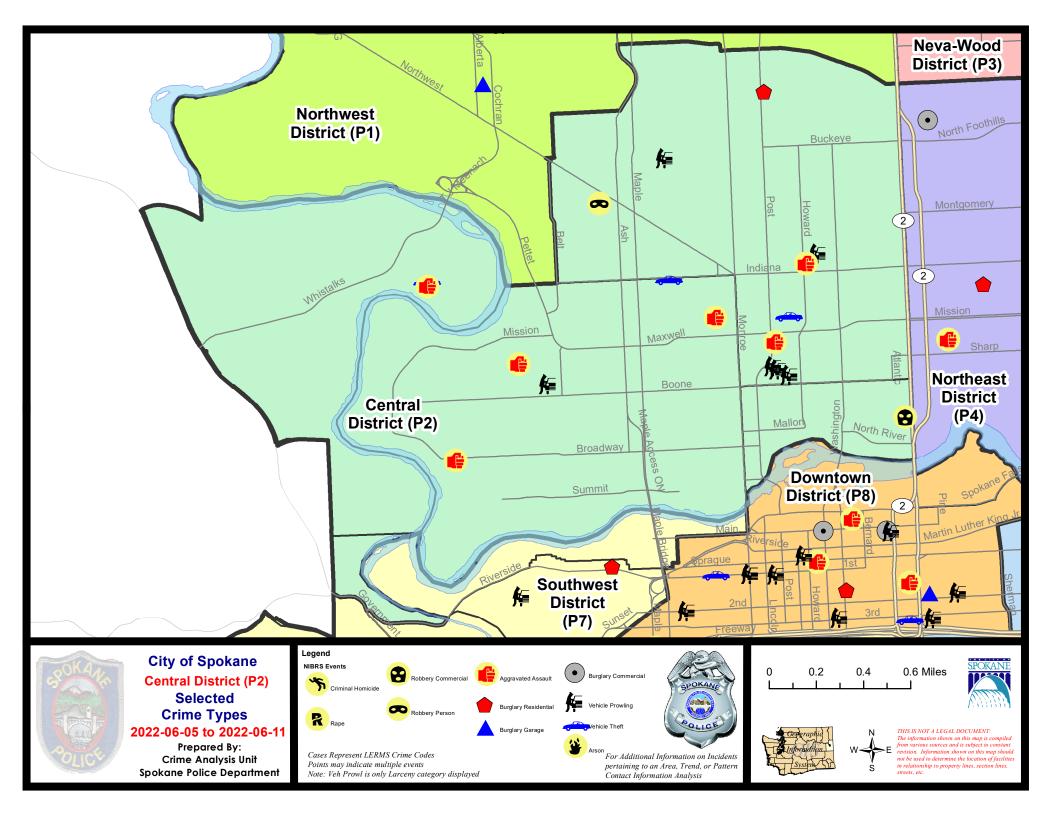

## NW - North Central District (P2)

## 7 Day Comparison 28 Day Comparison YTD Comparison NIBRS Categories (Part 1 Selected) Current Prior Prior Percent Current Percent Current Prior Percent Violent **Criminal Homicide** 0 0 0 0 1 0 0 14 Rape 0 1 2 -50.00% 17 -17.65% 0 1 8 **Robbery - Commercial** 1 0.00% 700.00% 1 12 Robbery - Person 1 0 13 1 4 -75.00% -7.69% 2 5 36 27 Aggravated Assault - Non DV 1 11 100.00% -54.55% 33.33% Aggravated Assault - DV 4 0 5 23 31 25.00% -25.81% Violent Total: 8 700.00% 13 22 -40.91% 94 89 5.62% 1 54 Property **Burglary - Residential** -83.33% 13 62.50% 46 -14.81% 1 6 8 **Burglary Garage** 0 2 -100.00% 6 2 200.00% 21 23 -8.70% 0 **Burglary Commercial** 0 1 7 -85.71% 27 19 42.11% 16 26 79 83 518 417 24.22% Larceny -38.46% -4.82% 3 17 Vehicle Theft 4 -25.00% 13 30.779 94 69 36.23% 0 0 0 2 7 8 Arson -100.00% -12.50% 20 38 116 115 0.87% 713 590 20.85% **Property Total:** -47.37% **Preliminary Part 1 Crime Totals:** 28 39 -28.21% 129 137 -5.84% 807 679 18.85% Current 7 Day Period: Prior 7 Day Period: 6/5/2022 - 6/11/2022 5/29/2022 - 6/4/2022 4/17/2022 - 5/14/2022 **Current 28 Day Period:** 5/15/2022 - 6/11/2022 Prior 28 Day Period: **Current YTD Day Period:** 1/1/2022 - 6/11/2022 Prior YTD Period: 1/1/2021 - 6/11/2021

## NW - Central District (P2)

| <u>A/C</u> | Offense Statute                                  | Address                    | Reported Date | Dist |
|------------|--------------------------------------------------|----------------------------|---------------|------|
| <u>SPA</u> | <u>2EG</u>                                       |                            |               |      |
| С          | ASSAULT 2D                                       | 1400 N POST ST             | 6/7/2022      | P2   |
| С          | IBR Purposes Only - Aggravated Assault           | 1900 N HOWARD ST           | 6/7/2022      | P2   |
| С          | RESIDENTIAL BURGLARY                             | 700 W EUCLID AVE           | 6/10/2022     | P4   |
| С          | ROBBERY 1D PERSON                                | 1800 W CARLISLE AVE        | 6/9/2022      | P1   |
| С          | THEFT 2D ALL OTHER                               | 1700 W NORTHWEST BLVD      | 6/7/2022      |      |
| С          | THEFT 2D FROM MOTOR VEHICLE                      | 1200 N POST ST             | 6/7/2022      | P2   |
| С          | THEFT 3D CITY ALL OTHER                          | 1400 W NORTHWEST BLVD      | 6/9/2022      | P1   |
| С          | THEFT 3D CITY FROM MOTOR VEHICLE                 | 700 W BOONE AVE            | 6/10/2022     | P1   |
| С          | THEFT 3D FROM MOTOR VEHICLE                      | N POST ST / W SHARP AVE    | 6/7/2022      | P2   |
| С          | THEFT 3D FROM MOTOR VEHICLE                      | 500 W SHANNON AVE          | 6/5/2022      |      |
| С          | THEFT 3D FROM MOTOR VEHICLE                      | 2700 N CEDAR ST            | 6/10/2022     |      |
| С          | THEFT 3D SHOPLIFTING                             | 1600 W NORTHWEST BLVD      | 6/9/2022      |      |
| С          | THEFT 3D VEHICLE PARTS AND ACCESSORIES           | 1500 W NORTHWEST BLVD      | 6/5/2022      | P2   |
| С          | THEFT 3D VEHICLE PARTS AND ACCESSORIES           | 300 W MONTGOMERY AVE       | 6/7/2022      | P2   |
| С          | THEFT OF MOTOR VEHICLE                           | N WALL ST / W SPOFFORD AVE | 6/8/2022      | P2   |
| <u>SPA</u> | AZRS                                             |                            |               |      |
| С          | ROBBERY 1D COMMERCIAL                            | 900 N DIVISION ST          | 6/10/2022     | P2   |
| С          | THEFT 2D ALL OTHER                               | 800 N POST ST              | 6/7/2022      | P2   |
| <u>SPA</u> | <u>2WC</u>                                       |                            |               |      |
| С          | ASSAULT 1D                                       | 1100 W SPOFFORD AVE        | 6/9/2022      | P1   |
| С          | ASSAULT 2D                                       | 2300 W SINTO AVE           | 6/6/2022      | P1   |
| С          | IBR Purposes Only - Aggravated Assault           | 2800 W BROADWAY AVE        | 6/10/2022     | P1   |
| С          | THEFT 2D ALL OTHER                               | 1100 N MONROE ST           | 6/8/2022      |      |
| С          | THEFT 3D ALL OTHER                               | 2100 W MAXWELL AVE         | 6/9/2022      | P2   |
| С          | THEFT 3D ALL OTHER                               | 1700 W BRIDGE AVE          | 6/9/2022      |      |
| С          | THEFT 3D FROM MOTOR VEHICLE                      | 2100 W SHARP AVE           | 6/8/2022      |      |
| С          | THEFT 3D VEHICLE PARTS AND ACCESSORIES           | 1200 W AUGUSTA AVE         | 6/8/2022      |      |
| С          | THEFT OF MOTOR VEHICLE                           | 1400 W INDIANA AVE         | 6/5/2022      | P1   |
| <u>Spa</u> | <u>2WH</u>                                       |                            |               |      |
| С          | ASSAULT OF A CHILD 3D WEAPON OR NEGLIGENT INJURY | 1900 N HOLY NAMES CT       | 6/6/2022      | P1   |
| С          | THEFT OF MOTOR VEHICLE                           | 1900 N HOLY NAMES CT       | 6/11/2022     | P1   |
|            |                                                  |                            |               |      |