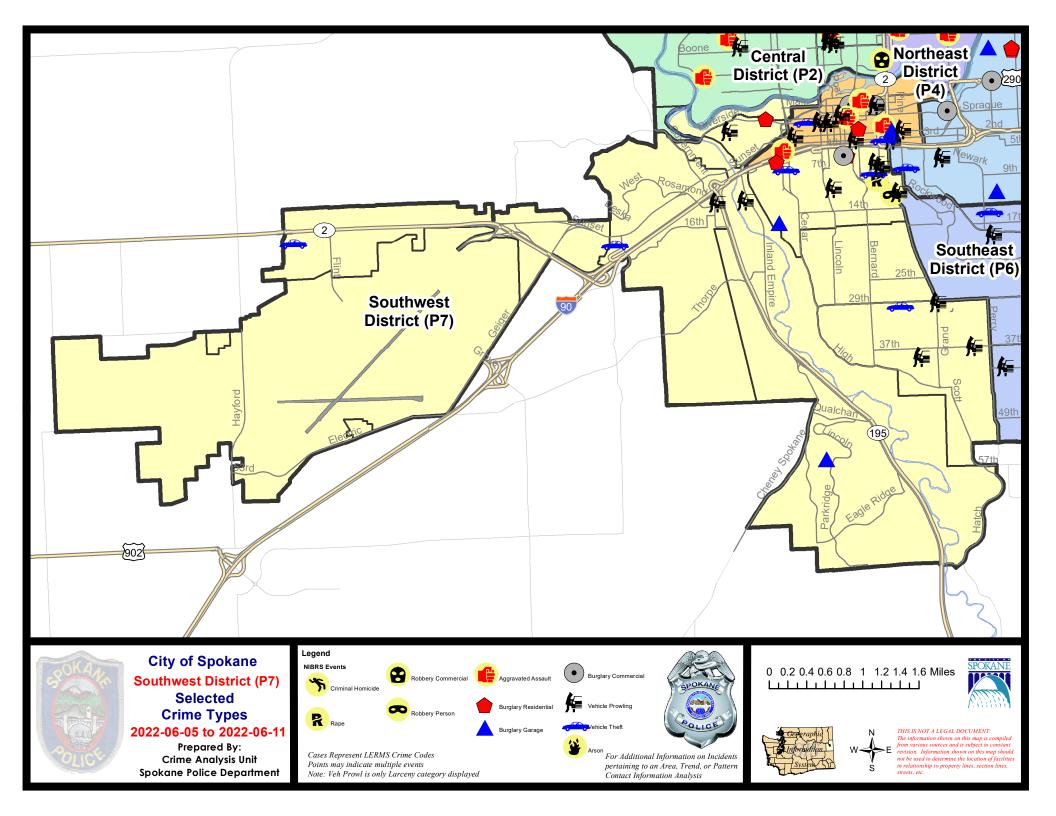

## SW - Southwest District (P7)

## 7 Day Comparison 28 Day Comparison YTD Comparison NIBRS Categories (Part 1 Selected) Current Prior Prior Percent Current Percent Current Prior Percent Violent **Criminal Homicide** 0 0 0 0.00% 0 1 1 3 15 Rape 1 0 5 -40.00% 15 0.00% 0 3 0 0 2 **Robbery - Commercial** -100.00% 50.00% Robbery - Person 0 0 8 9 1 0.00% -11.11% 0 2 22 23 Aggravated Assault - Non DV 4 -4.35% -100.00% 3 33.33% Aggravated Assault - DV 0 2 10 21 -52.38% -100.00% 1 -50.00% Violent Total: 1 3 9 12 -25.00% 59 71 -16.90% -66.67% 35 Property **Burglary - Residential** 3 -25.00% 11 57.14% 39 -10.26% **Burglary Garage** 2 3 -33.33% 9 6 50.00% 28 30 -6.67% **Burglary Commercial** 1 2 -50.00% 5 6 -16.67% 28 23 21.74% 19 24 86 87 599 424 41.27% Larceny -20.83% -1.15% Vehicle Theft 5 5 0.00% 16 11 45.45% 87 58 50.00% 0 3 3 1 4 Arson -100.00% -66.67% 33.33% 30 39 -23.08% 128 120 781 577 35.36% **Property Total:** 6.67% **Preliminary Part 1 Crime Totals:** 31 42 -26.19% 137 132 840 648 29.63% 3.79% Current 7 Day Period: Prior 7 Day Period: 6/5/2022 - 6/11/2022 5/29/2022 - 6/4/2022 4/17/2022 - 5/14/2022 **Current 28 Day Period:** 5/15/2022 - 6/11/2022 Prior 28 Day Period: **Current YTD Day Period:** 1/1/2022 - 6/11/2022 Prior YTD Period: 1/1/2021 - 6/11/2021

## SE - Southwest District (P7)

## 6/5/2022 TO 6/11/2022

| <u>A/C</u> | Offense Statute             | Address                  | Reported Date | Dist |
|------------|-----------------------------|--------------------------|---------------|------|
| <u>SP</u>  | 07BA                        |                          |               |      |
| С          | MAIL THEFT                  | 2100 W RIVERSIDE AVE     | 6/5/2022      | P7   |
| С          | RESIDENTIAL BURGLARY        | 1800 W RIVERSIDE AVE     | 6/9/2022      | P7   |
| С          | THEFT 2D FROM MOTOR VEHICLE | 2300 W PACIFIC AVE       | 6/6/2022      | P7   |
| <u>SP</u>  | <u> </u>                    |                          |               |      |
| С          | BURGLARY 2D COMMERCIAL      | 600 W 5TH AVE            | 6/7/2022      | P8   |
| С          | BURGLARY 2D GARAGE          | 1500 S ASH ST            | 6/10/2022     | P7   |
| А          | RAPE 2D                     |                          | 6/7/2022      | P7   |
| С          | RESIDENTIAL BURGLARY        | 1600 W 6TH AVE           | 6/5/2022      | P7   |
| С          | RESIDENTIAL BURGLARY        | 500 S HOWARD ST          | 6/7/2022      | P7   |
| С          | THEFT 2D FROM MOTOR VEHICLE | 100 W 8TH AVE            | 6/7/2022      | P7   |
| С          | THEFT 3D FROM BUILDING      | 1400 W 10TH AVE          | 6/9/2022      | P7   |
| С          | THEFT 3D FROM BUILDING      | 1100 S JEFFERSON ST      | 6/8/2022      |      |
| С          | THEFT 3D FROM MOTOR VEHICLE | 100 W 8TH AVE            | 6/5/2022      |      |
| С          | THEFT 3D FROM MOTOR VEHICLE | 600 S MCCLELLAN ST       | 6/7/2022      |      |
| С          | THEFT 3D FROM MOTOR VEHICLE | 900 S LINCOLN ST         | 6/8/2022      |      |
| С          | THEFT OF MOTOR VEHICLE      | 1500 W 7TH AVE           | 6/5/2022      | P7   |
| С          | THEFT OF MOTOR VEHICLE      | 800 S MCCLELLAN ST       | 6/9/2022      | P8   |
| <u>SP</u>  | <u>77CS</u>                 |                          |               |      |
| С          | THEFT 1D FROM BUILDING      | 1200 E 30TH AVE          | 6/6/2022      | P7   |
| С          | THEFT 1D FROM MOTOR VEHICLE | 2900 S GRAND BLVD        | 6/10/2022     |      |
| С          | THEFT 2D FROM MOTOR VEHICLE | 3800 S LAMONTE ST        | 6/9/2022      |      |
| С          | THEFT 3D FROM MOTOR VEHICLE | 1100 E 37TH AVE          | 6/7/2022      |      |
| С          | THEFT OF MOTOR VEHICLE      | 0 E 30TH AVE             | 6/5/2022      | P7   |
| <u>SP</u>  | <u>97GT</u>                 |                          |               |      |
| С          | THEFT 2D FROM MOTOR VEHICLE | 1100 S LINDEKE CT        | 6/5/2022      | P7   |
| С          | THEFT 3D ALL OTHER          | 1500 S COCHRAN ST        | 6/6/2022      | P7   |
| С          | THEFT 3D ALL OTHER          | 3700 W GRANDVIEW AVE     | 6/6/2022      |      |
| <u>SPE</u> | <u> </u>                    |                          |               |      |
| С          | BURGLARY 2D GARAGE          | 5300 S OSPREY HEIGHTS DR | 6/11/2022     | P7   |
| С          | THEFT 1D ALL OTHER          | 5300 S OSPREY HEIGHTS DR | 6/11/2022     | P7   |
| С          | THEFT 3D FROM MOTOR VEHICLE | 1100 S COEUR D ALENE ST  | 6/6/2022      |      |
| <u>SPE</u> | <u> </u>                    |                          |               |      |
| С          | THEFT OF MOTOR VEHICLE      | 1600 S RUSTLE ST         | 6/9/2022      | P7   |
| <u>SP</u>  | D7WP                        |                          |               |      |
| А          | BURGLARY 2D FENCED AREA     | 1600 S SPOTTED RD        | 6/8/2022      | P7   |
| С          | THEFT 2D ALL OTHER          | 9800 W FLIGHT DR         | 6/8/2022      | P7   |
|            |                             |                          |               |      |