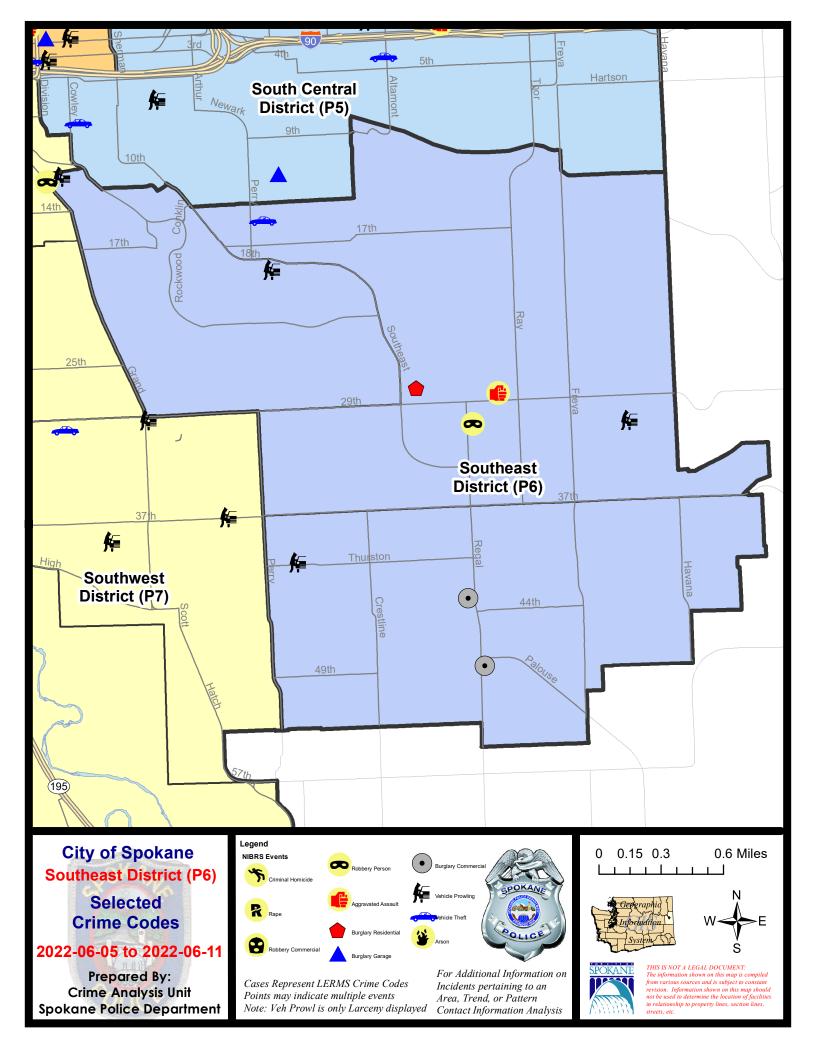

## SE - Southeast District (P6)

## 7 Day Comparison 28 Day Comparison YTD Comparison NIBRS Categories (Part 1 Selected) Current Prior Percent Current Prior Percent Current Prior Percent Violent **Criminal Homicide** 0 0 0 0 0 0 0 Rape 0 1 0.00% 6 5 20.00% 0 0 0 2 **Robbery - Commercial** -100.00% 1 100.00% 2 Robbery - Person 0 2 0 4 1 300.00% 0 0 0 5 7 8 Aggravated Assault - Non DV -100.00% -12.50% 11 Aggravated Assault - DV 0 3 8 1 0 37.50% 3 Violent Total: 6 -14.29% 30 23 30.43% 0 41 Property **Burglary - Residential** 0.00% 21 95.24% С **Burglary Garage** 0 0 4 2 100.00% 17 24 -29.17% 2 **Burglary Commercial** 0 3 3 0.00% 13 5 160.00% 7 10 42.86% 43 62 254 226 12.39% Larceny -30.65% Vehicle Theft 1 0 3 -25.00% 42 23 82.61% 4 0 0 0 0 2 1 Arson -50.00% 14 100.00% 60 78 -23.08% 368 301 22.26% **Property Total: Preliminary Part 1 Crime Totals:** 17 7 142.86% 66 85 -22.35% 398 324 22.84% Current 7 Day Period: Prior 7 Day Period: 6/5/2022 - 6/11/2022 5/29/2022 - 6/4/2022 4/17/2022 - 5/14/2022 **Current 28 Day Period:** 5/15/2022 - 6/11/2022 Prior 28 Day Period: **Current YTD Day Period:** 1/1/2022 - 6/11/2022 Prior YTD Period: 1/1/2021 - 6/11/2021