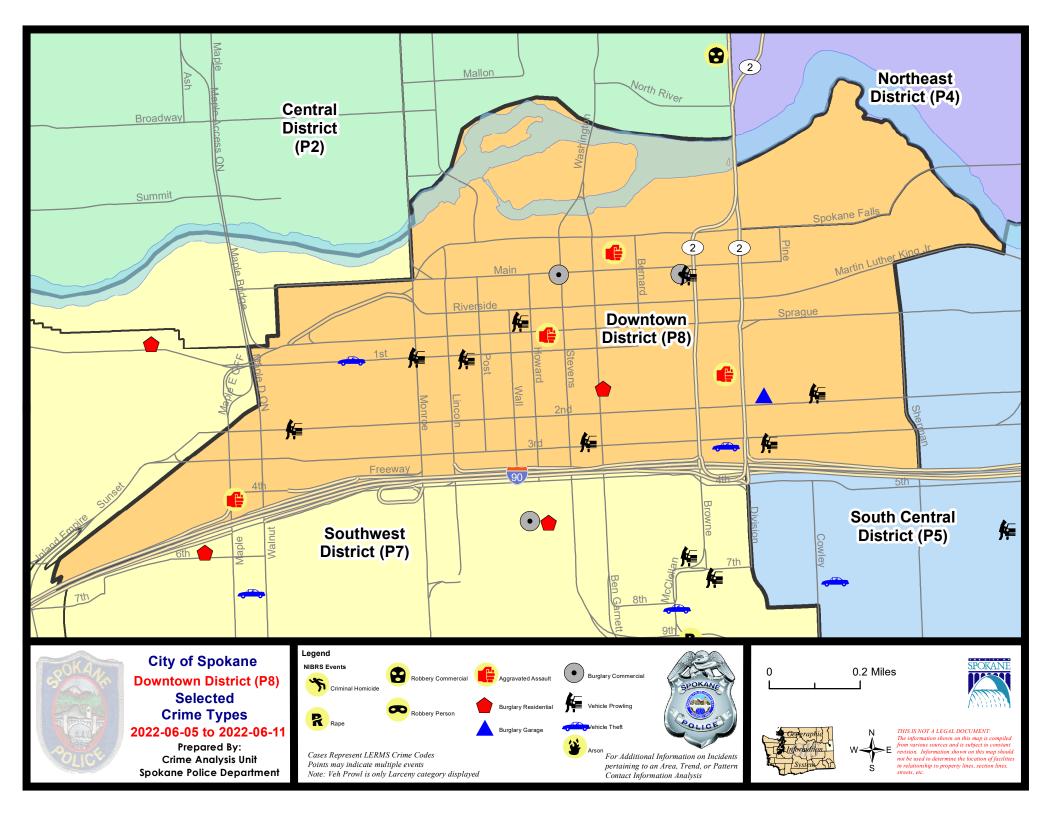

# SPOKANE POLICE DEPARTMENT DOWNTOWN Police Service Area

**PSA Commander** 

**Captain David Singley** 

DOWNTOWN PRECINCT (P8)

# **Preliminary IBR Counts**

| ;                                |                                                                                                                                                   | 7 Da                                                   | 7 Day Comparison                                                     |                                           | 28 Day Comparison                  |                                     |                                                           | YTD Comparison                           |                                            |                                                                   |
|----------------------------------|---------------------------------------------------------------------------------------------------------------------------------------------------|--------------------------------------------------------|----------------------------------------------------------------------|-------------------------------------------|------------------------------------|-------------------------------------|-----------------------------------------------------------|------------------------------------------|--------------------------------------------|-------------------------------------------------------------------|
| NIBRS Ca                         | tegories (Part 1 Selected)                                                                                                                        | Current                                                | Prior                                                                | Percent                                   | Current                            | Prior                               | Percent                                                   | Current                                  | Prior                                      | Percent                                                           |
| Violent                          | Criminal Homicide<br>Rape<br>Robbery - Commercial<br>Robbery - Person<br>Aggravated Assault - Non DV<br>Aggravated Assault - DV<br>Violent Total: | $ \begin{array}{c} 0\\ 0\\ 0\\ 0\\ 3\\ 1 \end{array} $ | $ \begin{array}{c} 0\\ 0\\ 1\\ 1\\ 2\\ 0\\ \end{array} $             | -100.00%<br>-100.00%<br>50.00%            | 0<br>2<br>1<br>5<br>15<br>4        | 0<br>0<br>1<br>4<br>7<br>2          | 0.00%<br>25.00%<br>114.29%<br>100.00%                     | 1<br>15<br>6<br>17<br>51<br>10           | 1<br>12<br>6<br>19<br>44<br>10             | 0.00%<br>25.00%<br>0.00%<br>-10.53%<br>15.91%<br>0.00%            |
| Property                         | Burglary - Residential<br>Burglary Garage<br>Burglary Commercial<br>Larceny<br>Vehicle Theft<br>Arson                                             | 4<br>1<br>2<br>19<br>2<br>0                            | $     \begin{array}{c}             4 \\             1 \\           $ | 0.00%<br>0.00%<br>0.00%<br>-33.33%        | 27<br>2<br>3<br>7<br>97<br>12<br>1 | 14<br>1<br>0<br>8<br>104<br>10<br>1 | 92.86%<br>100.00%<br>-12.50%<br>-6.73%<br>20.00%<br>0.00% | 14<br>3<br>37<br>762<br>65<br>5          | 92<br>11<br>3<br>52<br>330<br>33<br>5<br>5 | 8.70%<br>27.27%<br>0.00%<br>-28.85%<br>130.91%<br>96.97%<br>0.00% |
|                                  | Property Total:                                                                                                                                   | 25                                                     | 26                                                                   | -3.85%                                    | 122                                | 124                                 | -1.61%                                                    | 886                                      | 434                                        | 104.15%                                                           |
| Preliminary Part 1 Crime Totals: |                                                                                                                                                   | 29                                                     | 30                                                                   | -3.33%                                    | 149                                | 138                                 | 7.97%                                                     | 986                                      | 526                                        | 87.45%                                                            |
|                                  | Current 7 Day Period:<br>Current 28 Day Period:<br>Current YTD Day Period:                                                                        | 5/                                                     | 15/2022                                                              | - 6/11/2022<br>- 6/11/2022<br>- 6/11/2022 | Prior 28                           | ay Period<br>Day Perio<br>D Period: |                                                           | 5/29/2022 -<br>4/17/2022 -<br>1/1/2021 - | 5/14/2022                                  |                                                                   |

## SW - Downtown District (P8)

| <u>A/C</u> | Offense Statute                        | Address                    | Reported Date | <u>Dist</u> |  |  |  |  |  |
|------------|----------------------------------------|----------------------------|---------------|-------------|--|--|--|--|--|
| <u>SPD</u> | SPD8EC                                 |                            |               |             |  |  |  |  |  |
| С          | BURGLARY 2D GARAGE                     | 100 S DIVISION ST          | 6/9/2022      | P8          |  |  |  |  |  |
| С          | THEFT 2D FROM MOTOR VEHICLE            | 200 E 2ND AVE              | 6/6/2022      | P8          |  |  |  |  |  |
| С          | THEFT 3D FROM BUILDING                 | 200 E 2ND AVE              | 6/8/2022      | P8          |  |  |  |  |  |
| с          | THEFT 3D FROM MOTOR VEHICLE            | 0 E 3RD AVE                | 6/6/2022      | P8          |  |  |  |  |  |
| <u>SPC</u> | 08RS                                   |                            |               |             |  |  |  |  |  |
| С          | ASSAULT 1D                             | W PACIFIC AVE / S STATE ST | 6/11/2022     | P8          |  |  |  |  |  |
| С          | ASSAULT 2D                             | 300 W SPOKANE FALLS BLVD   | 6/5/2022      | P8          |  |  |  |  |  |
| С          | ASSAULT 2D                             | 500 W SPRAGUE AVE          | 6/8/2022      | P8          |  |  |  |  |  |
| А          | BURGLARY 2D COMMERCIAL                 | 200 W MAIN AVE             | 6/6/2022      | P8          |  |  |  |  |  |
| С          | BURGLARY 2D COMMERCIAL                 | 500 W MAIN AVE             | 6/6/2022      | P8          |  |  |  |  |  |
| С          | IBR Purposes Only - Aggravated Assault | 400 S MAPLE ST             | 6/8/2022      | P8          |  |  |  |  |  |
| А          | RESIDENTIAL BURGLARY                   | 100 S WASHINGTON ST        | 6/10/2022     | P8          |  |  |  |  |  |
| С          | THEFT 1D FROM BUILDING                 | 100 S MADISON ST           | 6/7/2022      | P8          |  |  |  |  |  |
| С          | THEFT 2D ALL OTHER                     | 900 W 3RD AVE              | 6/5/2022      | P8          |  |  |  |  |  |
| С          | THEFT 2D ALL OTHER                     | W 2ND AVE / S JEFFERSON ST | 6/10/2022     |             |  |  |  |  |  |
| С          | THEFT 2D FROM BUILDING                 | 300 W SPOKANE FALLS BLVD   | 6/5/2022      |             |  |  |  |  |  |
| С          | THEFT 2D FROM BUILDING                 | W SPRAGUE AVE / N POST ST  | 6/10/2022     |             |  |  |  |  |  |
| С          | THEFT 2D FROM MOTOR VEHICLE            | 400 W 3RD AVE              | 6/9/2022      |             |  |  |  |  |  |
| С          | THEFT 3D ALL OTHER                     | 300 S CEDAR ST             | 6/7/2022      |             |  |  |  |  |  |
| С          | THEFT 3D ALL OTHER                     | 0 W PACIFIC AVE            | 6/11/2022     |             |  |  |  |  |  |
| С          | THEFT 3D CITY SHOPLIFTING              | 800 W MAIN AVE             | 6/6/2022      | P8          |  |  |  |  |  |
| С          | THEFT 3D FROM BUILDING                 | 700 W RIVERSIDE AVE        | 6/8/2022      | P8          |  |  |  |  |  |
| А          | THEFT 3D FROM MOTOR VEHICLE            | 600 W RIVERSIDE AVE        | 6/6/2022      | P8          |  |  |  |  |  |
| С          | THEFT 3D FROM MOTOR VEHICLE            | S CEDAR ST / W 2ND AVE     | 6/5/2022      |             |  |  |  |  |  |
| С          | THEFT 3D FROM MOTOR VEHICLE            | W 1ST AVE / S MONROE ST    | 6/6/2022      |             |  |  |  |  |  |
| С          | THEFT 3D FROM MOTOR VEHICLE            | 800 W 1ST AVE              | 6/6/2022      |             |  |  |  |  |  |
| С          | THEFT 3D FROM MOTOR VEHICLE            | 200 W MAIN AVE             | 6/7/2022      |             |  |  |  |  |  |
| С          | THEFT 3D FROM MOTOR VEHICLE            | S MONROE ST / W 1ST AVE    | 6/10/2022     |             |  |  |  |  |  |
| С          | THEFT OF MOTOR VEHICLE                 | S JEFFERSON ST / W 1ST AVE | 6/5/2022      | P8          |  |  |  |  |  |
| С          | THEFT OF MOTOR VEHICLE                 | 0 W 3RD AVE                | 6/9/2022      | P8          |  |  |  |  |  |