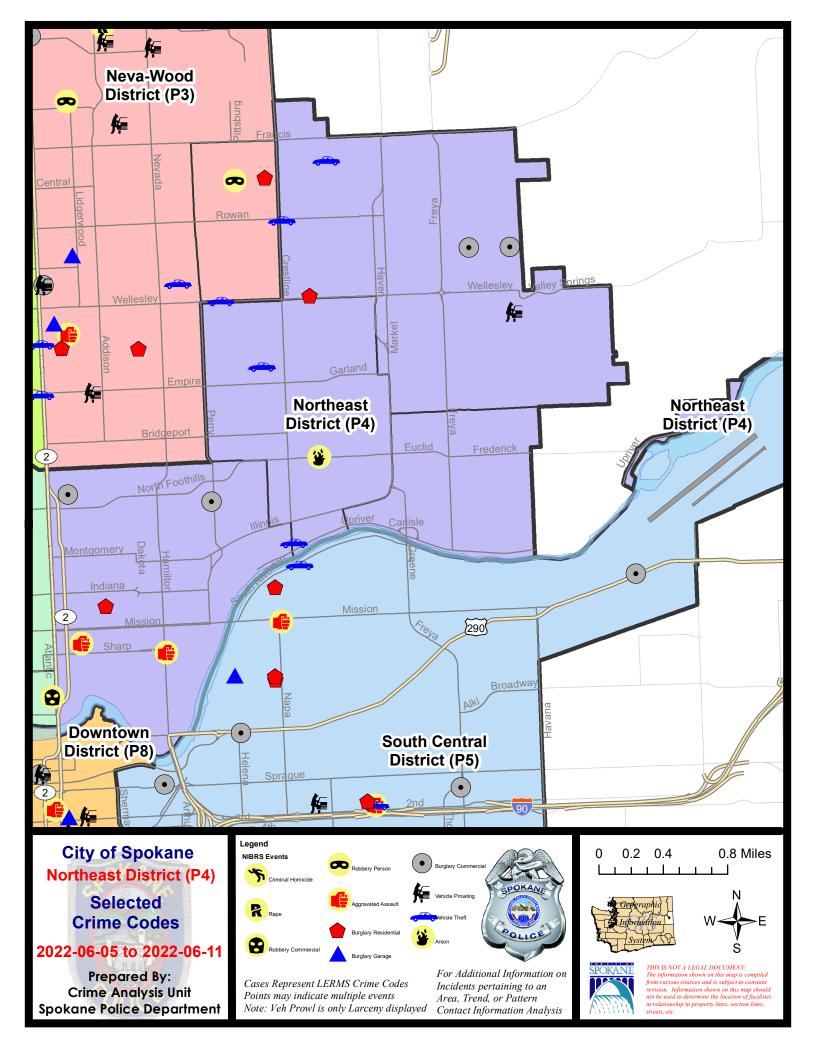

## NE - Northeast District (P4)

|           |                             | 7 Da    | y Compari  | son       | 28 Da     | ay Compar | ison     | YT          | D Comparis | on      |
|-----------|-----------------------------|---------|------------|-----------|-----------|-----------|----------|-------------|------------|---------|
| NIBRS Ca  | tegories (Part 1 Selected)  | Current | Prior      | Percent   | Current   | Prior     | Percent  | Current     | Prior      | Percent |
| Violent   | Criminal Homicide           | 0       | 0          |           | 0         | 0         |          | 0           | 0          |         |
|           | Rape                        | 0       | 0          |           | 0         | 5         | -100.00% | 12          | 17         | -29.41% |
|           | Robbery - Commercial        | 0       | 0          |           | 1         | 3         | -66.67%  | 7           | 4          | 75.00%  |
|           | Robbery - Person            | 0       | 0          |           | 0         | 1         | -100.00% | 9           | 15         | -40.00% |
|           | Aggravated Assault - Non DV | 2       | 3          | -33.33%   | 8         | 9         | -11.11%  | 39          | 28         | 39.29%  |
|           | Aggravated Assault - DV     | 0       | 0          |           | 6         | 3         | 100.00%  | 29          | 22         | 31.82%  |
|           | Violent Total:              | 2       | 3          | -33.33%   | 15        | 21        | -28.57%  | 96          | 86         | 11.63%  |
| Property  | Burglary - Residential      | 2       | 2          | 0.00%     | 11        | 11        | 0.00%    | 59          | 58         | 1.72%   |
|           | Burglary Garage             | 0       | 2          | -100.00%  | 8         | 3         | 166.67%  | 21          | 25         | -16.00% |
|           | Burglary Commercial         | 4       | 1          | 300.00%   | 11        | 6         | 83.33%   | 71          | 27         | 162.96% |
|           | Larceny                     | 16      | 16         | 0.00%     | 60        | 82        | -26.83%  | 482         | 485        | -0.62%  |
|           | Vehicle Theft               | 5       | 5          | 0.00%     | 20        | 18        | 11.11%   | 125         | 81         | 54.32%  |
|           | Arson                       | 1       | 0          |           | 1         | 2         | -50.00%  | 5           | 9          | -44.44% |
|           | Property Total:             | 28      | 26         | 7.69%     | 111       | 122       | -9.02%   | 763         | 685        | 11.39%  |
| Prelimina | ry Part 1 Crime Totals:     | 30      | 29         | 3.45%     | 126       | 143       | -11.89%  | 859         | 771        | 11.41%  |
|           | Current 7 Day Period:       | 6       | 6/5/2022 - | 6/11/2022 | Prior 7 D | ay Period | :        | 5/29/2022 - | 6/4/2022   |         |
|           | Current 28 Day Period:      | 5/      | 15/2022 -  | 6/11/2022 | Prior 28  | Day Perio | d:       | 4/17/2022 - | 5/14/2022  |         |
|           | Current YTD Day Period:     | 1       | /1/2022 -  | 6/11/2022 | Prior YT  | D Period: |          | 1/1/2021 -  | 6/11/2021  |         |

NE - Northeast District (P4)

| <u>A/C</u> | Offense Statute                            | Address                       | Reported Date | Dist |
|------------|--------------------------------------------|-------------------------------|---------------|------|
| <u>SPB</u> | 4 <b>BE</b>                                |                               |               |      |
| С          | ARSON 2D                                   | E EUCLID AVE / N ALTAMONT ST  | 6/7/2022      | P4   |
| С          | TAKING MOTOR VEHICLE WITHOUT PERMISSION 1D | E WELLESLEY AVE / N HELENA ST | 6/11/2022     | P4   |
| С          | THEFT 1D ALL OTHER                         | 1800 E PROVIDENCE AVE         | 6/9/2022      | P4   |
| С          | THEFT 3D ALL OTHER                         | 4100 N COOK ST                | 6/8/2022      |      |
| С          | THEFT 3D FROM BUILDING                     | 2600 E LIBERTY AVE            | 6/8/2022      |      |
| С          | THEFT 3D SHOPLIFTING                       | 3900 N MARKET ST              | 6/9/2022      |      |
| С          | THEFT OF A FIREARM FROM BUILDING           | 2700 E HEROY AVE              | 6/11/2022     | P4   |
| С          | THEFT OF MOTOR VEHICLE                     | 2100 E UPRIVER DR             | 6/6/2022      | P4   |
| С          | THEFT OF MOTOR VEHICLE                     | 4000 N NAPA ST                | 6/11/2022     | P4   |
| <u>SPB</u> | 4HI                                        |                               |               |      |
| С          | BURGLARY 2D COMMERCIAL                     | 4200 E QUEEN AVE              | 6/6/2022      | P4   |
| С          | BURGLARY 2D COMMERCIAL                     | 3800 E QUEEN AVE              | 6/6/2022      | P4   |
| С          | RESIDENTIAL BURGLARY                       | 4700 N ALTAMONT ST            | 6/8/2022      | P4   |
| С          | THEFT 2D VEHICLE PARTS AND ACCESSORIES     | N REGAL ST / E OLYMPIC AVE    | 6/6/2022      | P4   |
| С          | THEFT 3D FROM MOTOR VEHICLE                | 4300 E LONGFELLOW AVE         | 6/6/2022      |      |
| С          | THEFT 3D VEHICLE PARTS AND ACCESSORIES     | 2300 E DALKE AVE              | 6/9/2022      | P4   |
| С          | THEFT OF MOTOR VEHICLE                     | 2100 E ROWAN AVE              | 6/6/2022      | P4   |
| С          | THEFT OF MOTOR VEHICLE                     | 6000 N SMITH ST               | 6/10/2022     | P4   |
| <u>SPB</u> | <u>4L0</u>                                 |                               |               |      |
| С          | ASSAULT 2D                                 | 1200 N HAMILTON ST            | 6/7/2022      | P4   |
| С          | BURGLARY 2D COMMERCIAL                     | 2700 N PERRY ST               | 6/6/2022      | P4   |
| С          | BURGLARY 2D COMMERCIAL                     | 2800 N MAYFAIR ST             | 6/7/2022      | P1   |
| С          | IBR Purposes Only - Aggravated Assault     | 200 E SINTO AVE               | 6/9/2022      | P4   |
| С          | RESIDENTIAL BURGLARY                       | 400 E NORA AVE                | 6/9/2022      | P4   |
| С          | THEFT 3D ALL OTHER                         | 1100 E NORA AVE               | 6/5/2022      | P4   |
| С          | THEFT 3D ALL OTHER                         | 900 E TRENT AVE               | 6/9/2022      | P2   |
| С          | THEFT 3D ALL OTHER                         | 2000 N MORTON ST              | 6/10/2022     |      |
| С          | THEFT 3D CITY SHOPLIFTING                  | 2400 N DIVISION ST            | 6/6/2022      | P1   |
| С          | THEFT 3D FROM BUILDING                     | 2800 N MAYFAIR ST             | 6/8/2022      |      |
| С          | THEFT 3D SHOPLIFTING                       | 900 E MISSION AVE             | 6/8/2022      |      |
| С          | THEFT 3D SHOPLIFTING                       | 900 E MISSION AVE             | 6/8/2022      |      |
| С          | THEFT OF A FIREARM ALL OTHER LOCATIONS     | 900 E MISSION AVE             | 6/10/2022     | P4   |