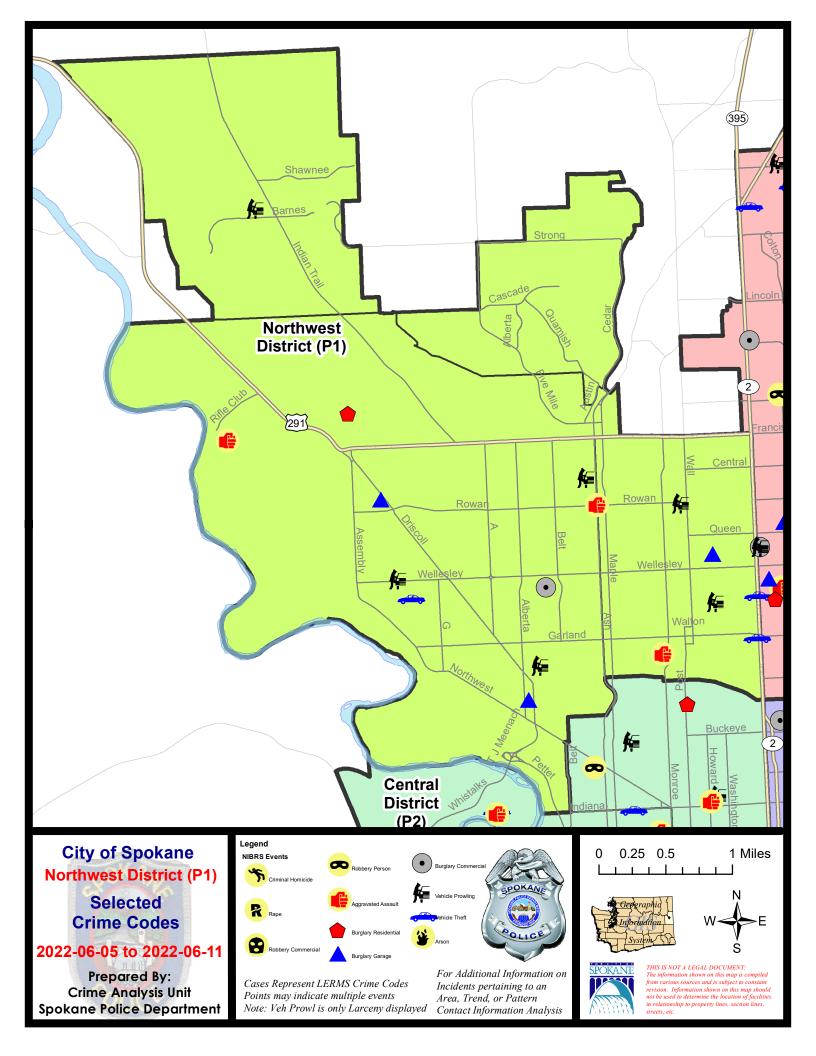

## NW - Northwest District (P1)

## 7 Day Comparison 28 Day Comparison YTD Comparison NIBRS Categories (Part 1 Selected) Current Prior Prior Percent Percent Current Percent Current Prior Violent **Criminal Homicide** 0 0 0 0 -100.00% 0 1 0 0 11 Rape 0 3 -100.00% 17 -35.29% 0 0 0 5 **Robbery - Commercial** -100.00% 4 25.00% Robbery - Person 0 1 9 7 1 -100.00% 0.00% 28.57% 1 3 26 20 Aggravated Assault - Non DV 1 0.00% 4 -25.00% 30.00% Aggravated Assault - DV 2 2 5 23 18 0.00% 5 0.00% 27.78% 3 Violent Total: 9 14 74 67 10.45% 4 -25.00% -35.71% 50 Property **Burglary - Residential** 2 -33.33% 12 71.43% 44 13.64% З **Burglary Garage** 3 0 3 -25.00% 21 44 -52.27% 4 **Burglary Commercial** 1 1 0.00% 2 3 -33.33% 17 10 70.00% 18 18 95 59 407 458 Larceny 0.00% 61.02% -11.14% 2 Vehicle Theft 1 100.00% 8 10 -20.00% 62 56 10.71% 0 0 0 7 1 4 Arson -100.00% -42.86% **Property Total:** 26 23 120 84 42.86% 561 619 -9.37% 13.04% **Preliminary Part 1 Crime Totals:** 29 27 7.41% 129 98 31.63% 635 686 -7.43% Current 7 Day Period: Prior 7 Day Period: 6/5/2022 - 6/11/2022 5/29/2022 - 6/4/2022 4/17/2022 - 5/14/2022 **Current 28 Day Period:** 5/15/2022 - 6/11/2022 Prior 28 Day Period: **Current YTD Day Period:** 1/1/2022 - 6/11/2022 Prior YTD Period: 1/1/2021 - 6/11/2021

**Preliminary IBR Counts** 

Prepared by SPD Crime Analysis Office -

Monday, June 13, 2022

**NOTE:** SPD moved from UCR to the NIBRS reporting standard on 10/4/16 following the transition to a new RMS System. <u>Numbers on CompStat reports prior to this date</u> <u>should not be used as a comparison to those on this report</u>. Additional info on these reporting standards can be found on the FBI website: https://ucr.fbi.gov/nibrs-overview

NW - Northwest District (P1)

| <u>A/C</u> | Offense Statute                        | Address                | Reported Date | <u>Dist</u> |
|------------|----------------------------------------|------------------------|---------------|-------------|
| <u>SPA</u> | 1BS                                    |                        |               |             |
| С          | RESIDENTIAL BURGLARY                   | 4400 W SKYLINE DR      | 6/6/2022      | P1          |
| С          | THEFT 2D FROM BUILDING                 | 4400 W SKYLINE DR      | 6/6/2022      | P1          |
| <u>SPA</u> | <u>1IT</u>                             |                        |               |             |
| С          | THEFT OF A FIREARM FROM MOTOR VEHICLE  | 5400 W BARNES RD       | 6/8/2022      | P1          |
| SPA        | 1 <u>NH</u>                            |                        |               |             |
| с          | ASSAULT 2D                             | W ROWAN AVE / N ASH ST | 6/10/2022     | P1          |
| C          | BURGLARY 2D GARAGE                     | 4800 N WASHINGTON ST   | 6/10/2022     | P1          |
| C          | HARASSMENT FELONY WEAPON INVOLVED      | 3600 N MADISON ST      | 6/7/2022      | P1          |
| С          | THEFT 1D ALL OTHER                     | 4100 N POST ST         | 6/8/2022      | P1          |
| С          | THEFT 3D FROM BUILDING                 | 5000 N DIVISION ST     | 6/8/2022      | P1          |
| С          | THEFT 3D FROM MOTOR VEHICLE            | 4200 N WASHINGTON ST   | 6/8/2022      | P1          |
| С          | THEFT 3D FROM MOTOR VEHICLE            | 5400 N POST ST         | 6/6/2022      |             |
| С          | THEFT 3D VEHICLE PARTS AND ACCESSORIES | 6000 N ATLANTIC ST     | 6/8/2022      | P1          |
| С          | THEFT OF MOTOR VEHICLE                 | 3800 N DIVISION ST     | 6/7/2022      | P2          |
| <u>Spa</u> | 1 <u>NW</u>                            |                        |               |             |
| С          | ASSAULT 2D                             | 5800 W HOUSTON AVE     | 6/8/2022      | P1          |
| С          | BURGLARY 1D FROM RESIDENCE             | 5800 W HOUSTON AVE     | 6/8/2022      | P1          |
| А          | BURGLARY 2D COMMERCIAL                 | 2300 W WELLESLEY AVE   | 6/5/2022      | P1          |
| С          | BURGLARY 2D GARAGE                     | 5600 N DRISCOLL BLVD   | 6/5/2022      | P1          |
| С          | BURGLARY 2D GARAGE                     | 2500 W DALTON AVE      | 6/8/2022      | P1          |
| А          | THEFT 2D ALL OTHER                     | 4300 W ROWAN AVE       | 6/5/2022      | P1          |
| С          | THEFT 2D FROM MOTOR VEHICLE            | 5800 N OAK ST          | 6/8/2022      |             |
| С          | THEFT 2D SHOPLIFTING                   | 2500 W WELLESLEY AVE   | 6/7/2022      |             |
| С          | THEFT 2D VEHICLE PARTS AND ACCESSORIES | 3900 W LONGFELLOW AVE  | 6/7/2022      | P1          |
| С          | THEFT 3D ALL OTHER                     | 2400 W WABASH AVE      | 6/8/2022      | P1          |
| С          | THEFT 3D ALL OTHER                     | 3300 W BISMARK AVE     | 6/9/2022      | P1          |
| С          | THEFT 3D CITY SHOPLIFTING              | 2300 W WELLESLEY AVE   | 6/8/2022      | P1          |
| С          | THEFT 3D FROM BUILDING                 | 2100 W WELLESLEY AVE   | 6/9/2022      | P1          |
| С          | THEFT 3D FROM MOTOR VEHICLE            | 3900 W WELLESLEY AVE   | 6/6/2022      | P1          |
| С          | THEFT 3D FROM MOTOR VEHICLE            | 2400 W GORDON AVE      | 6/6/2022      | P1          |
| С          | THEFT 3D SHOPLIFTING                   | 2400 W WELLESLEY AVE   | 6/11/2022     |             |
| С          | THEFT OF MOTOR VEHICLE                 | 3700 W PRINCETON AVE   | 6/7/2022      | P1          |