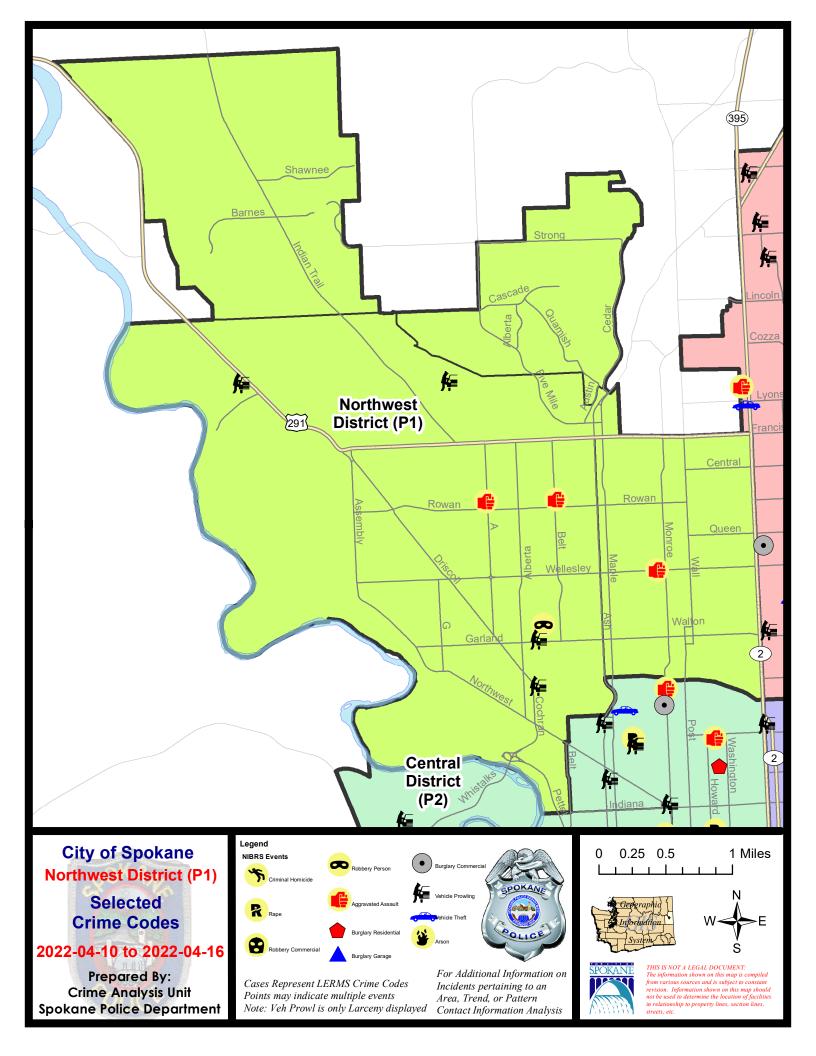

#### **NW - Northwest District (P1)**

#### **Preliminary IBR Counts**

|                                  |                                                                                                                                  | 7 Da                        | ay Compari                  | ison                                                    | 28 Day Comparison            |                                       | YT                                                | YTD Comparison                          |                                 |                                                             |
|----------------------------------|----------------------------------------------------------------------------------------------------------------------------------|-----------------------------|-----------------------------|---------------------------------------------------------|------------------------------|---------------------------------------|---------------------------------------------------|-----------------------------------------|---------------------------------|-------------------------------------------------------------|
| NIBRS Ca                         | ategories (Part 1 Selected)                                                                                                      | Current                     | Prior                       | Percent                                                 | Current                      | Prior                                 | Percent                                           | Current                                 | Prior                           | Percent                                                     |
| Violent                          | Criminal Homicide Rape Robbery - Commercial Robbery - Person Aggravated Assault - Non DV Aggravated Assault - DV  Violent Total: | 0<br>0<br>0<br>1<br>2<br>1  | 0<br>0<br>0<br>1<br>2<br>1  | 0.00%<br>0.00%<br>0.00%                                 | 0<br>3<br>1<br>2<br>9<br>4   | 0<br>1<br>1<br>1<br>4<br>5            | 200.00%<br>0.00%<br>100.00%<br>125.00%<br>-20.00% | 0<br>8<br>4<br>7<br>19<br>13            | 1<br>9<br>2<br>4<br>13<br>12    | -100.00%<br>-11.11%<br>100.00%<br>75.00%<br>46.15%<br>8.33% |
| Property                         | Burglary - Residential Burglary Garage Burglary Commercial Larceny Vehicle Theft Arson  Property Total:                          | 0<br>0<br>0<br>19<br>0<br>0 | 3<br>3<br>0<br>19<br>3<br>1 | -100.00%<br>-100.00%<br>-100.00%<br>-100.00%<br>-34.48% | 8<br>4<br>2<br>78<br>10<br>2 | 8<br>5<br>3<br>61<br>11<br>0          | 0.00%<br>-20.00%<br>-33.33%<br>27.87%<br>-9.09%   | 31<br>14<br>12<br>252<br>44<br>2        | 26<br>24<br>6<br>278<br>37<br>4 | 19.23% -41.67% 100.00% -9.35% 18.92% -50.00%                |
| Preliminary Part 1 Crime Totals: |                                                                                                                                  | 23                          | 33                          | -30.30%                                                 | 123                          | 100                                   | 23.00%                                            | 406                                     | 416                             | -2.40%                                                      |
|                                  | Current 7 Day Period: Current 28 Day Period: Current YTD Day Period:                                                             | 3/                          | 20/2022 -                   | - 4/16/2022<br>- 4/16/2022<br>- 4/16/2022               | Prior 28                     | Pay Period<br>Day Period<br>D Period: |                                                   | 4/3/2022 -<br>2/20/2022 -<br>1/1/2021 - | 3/19/2022                       |                                                             |

#### NW - Northwest District (P1)

| A/C        | Offense Statute                             | <u>Address</u>                 | Reported Date | <u>Dist</u> |
|------------|---------------------------------------------|--------------------------------|---------------|-------------|
| SPA        | 1BS                                         |                                |               |             |
| С          | THEFT 3D CITY ALL OTHER                     | 3300 W INDIAN TRAIL RD         | 4/11/2022     | P1          |
| С          | THEFT 3D FROM MOTOR VEHICLE                 | 3200 W WEILE AVE               | 4/14/2022     |             |
| SPA        | <u>11T</u>                                  |                                |               |             |
| С          | THEFT 3D VEHICLE PARTS AND ACCESSORIES      | 8800 N INDIAN TRAIL RD         | 4/13/2022     |             |
| SPA        | 1NH                                         |                                |               |             |
| С          | ASSAULT 2D                                  | W WELLESLEY AVE / N MADISON ST | 4/15/2022     | P1          |
| С          | MAIL THEFT                                  | 500 W KIERNAN AVE              | 4/11/2022     | P1          |
| С          | THEFT 3D CITY VEHICLE PARTS AND ACCESSORIES | 600 W KIERNAN AVE              | 4/12/2022     | P1          |
| С          | THEFT 3D FROM BUILDING                      | 5800 N MADISON ST              | 4/12/2022     |             |
| С          | THEFT 3D SHOPLIFTING                        | 4600 N DIVISION ST             | 4/12/2022     | P1          |
| С          | THEFT 3D SHOPLIFTING                        | 1600 W ROWAN AVE               | 4/15/2022     |             |
| С          | THEFT 3D VEHICLE PARTS AND ACCESSORIES      | 4200 N DIVISION ST             | 4/12/2022     | P1          |
| С          | THEFT 3D VEHICLE PARTS AND ACCESSORIES      | 4200 N DIVISION ST             | 4/12/2022     |             |
| <u>SPA</u> | 1 <u>NW</u>                                 |                                |               |             |
| С          | ASSAULT 2D                                  | 5600 N A ST                    | 4/14/2022     | P1          |
| С          | ASSAULT 2D                                  | 5500 N BELT ST                 | 4/16/2022     | P1          |
| С          | ROBBERY 2D PERSON                           | 2300 W LACROSSE AVE            | 4/13/2022     | P1          |
| С          | THEFT 2D FROM MOTOR VEHICLE                 | 2400 W COURTLAND AVE           | 4/14/2022     |             |
| С          | THEFT 2D SHOPLIFTING                        | 2500 W WELLESLEY AVE           | 4/13/2022     |             |
| С          | THEFT 3D ALL OTHER                          | 2200 W CLEVELAND AVE           | 4/12/2022     |             |
| С          | THEFT 3D FROM MOTOR VEHICLE                 | 7100 N NINE MILE RD            | 4/10/2022     | P1          |
| С          | THEFT 3D FROM MOTOR VEHICLE                 | 7100 N NINE MILE RD            | 4/10/2022     |             |
| С          | THEFT 3D FROM MOTOR VEHICLE                 | 3900 N NETTLETON ST            | 4/14/2022     |             |
| С          | THEFT 3D SHOPLIFTING                        | 2500 W WELLESLEY AVE           | 4/13/2022     |             |
| С          | THEFT 3D SHOPLIFTING                        | 2400 W WELLESLEY AVE           | 4/15/2022     |             |
| С          | THEFT 3D SHOPLIFTING                        | 2400 W WELLESLEY AVE           | 4/16/2022     |             |
|            |                                             |                                |               |             |