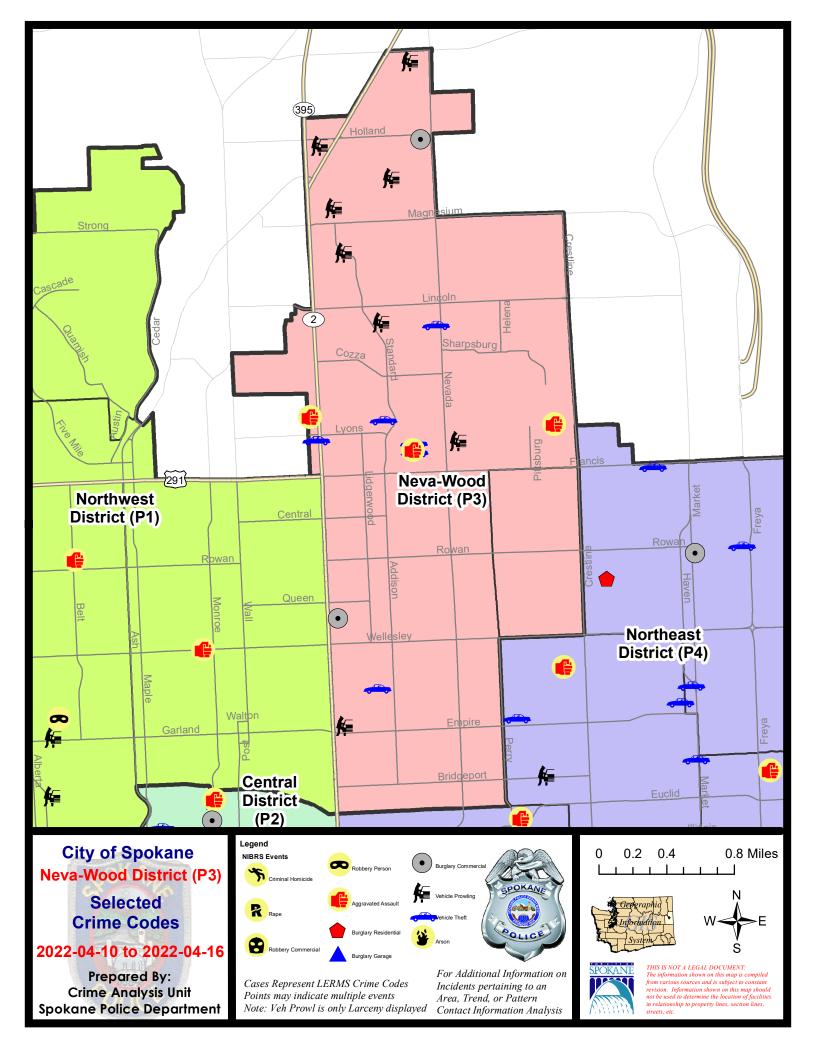

#### NE - Neva-Wood District (P3)

#### NE - Neva-Wood District (P3)

| A/C        | Offense Statute                            | <u>Address</u>              | Reported Date | <u>Dist</u> |
|------------|--------------------------------------------|-----------------------------|---------------|-------------|
|            |                                            |                             |               |             |
| С          | RAPE 2D                                    |                             | 4/16/2022     | P3          |
| С          | THEFT 2D ALL OTHER                         | UNKNOWN                     | 4/16/2022     | P3          |
| <u>SPB</u> | <u>3NL</u>                                 |                             |               |             |
| С          | ASSAULT 1D                                 | 6800 N ATLANTIC ST          | 4/12/2022     | P1          |
| С          | ASSAULT 2D                                 | 600 E HOUSTON AVE           | 4/11/2022     | Р3          |
| С          | ASSAULT 2D                                 | 1900 E LYONS AVE            | 4/15/2022     | P2          |
| С          | BURGLARY 1D COMMERCIAL                     | 900 E HOLLAND AVE           | 4/14/2022     | P4          |
| С          | BURGLARY 2D COMMERCIAL                     | 4700 N DIVISION ST          | 4/11/2022     | Р3          |
| С          | BURGLARY 2D FENCED AREA                    | 700 E MAGNESIUM RD          | 4/15/2022     | Р3          |
| С          | RETAIL THEFT WITH SPECIAL CIRCUMSTANCES 3D | 7600 N DIVISION ST          | 4/12/2022     | P4          |
| С          | RETAIL THEFT WITH SPECIAL CIRCUMSTANCES 3D | 0 E ROWAN AVE               | 4/14/2022     | P2          |
| С          | THEFT 2D FROM MOTOR VEHICLE                | 8300 N COLTON PL            | 4/16/2022     |             |
| С          | THEFT 2D SHOPLIFTING                       | 9200 N COLTON ST            | 4/13/2022     | Р3          |
| С          | THEFT 2D SHOPLIFTING                       | 9100 N NEWPORT HWY          | 4/10/2022     |             |
| С          | THEFT 2D SHOPLIFTING                       | 9600 N NEWPORT HWY          | 4/10/2022     |             |
| С          | THEFT 2D SHOPLIFTING                       | 9600 N NEWPORT HWY          | 4/11/2022     |             |
| С          | THEFT 2D SHOPLIFTING                       | 9700 N NEWPORT HWY          | 4/11/2022     |             |
| С          | THEFT 2D SHOPLIFTING                       | 5700 N DIVISION ST          | 4/12/2022     |             |
| С          | THEFT 2D SHOPLIFTING                       | 6500 N NEVADA ST            | 4/13/2022     |             |
| С          | THEFT 2D VEHICLE PARTS AND ACCESSORIES     | 8200 N NEVADA ST            | 4/13/2022     | Р3          |
| С          | THEFT 2D VEHICLE PARTS AND ACCESSORIES     | 5500 N DIVISION ST          | 4/10/2022     |             |
| С          | THEFT 3D ALL OTHER                         | 700 E MAGNESIUM RD          | 4/10/2022     | Р3          |
| С          | THEFT 3D CITY ALL OTHER                    | 0 E ROWAN AVE               | 4/14/2022     | P2          |
| С          | THEFT 3D CITY FROM BUILDING                | 600 E HOLLAND AVE           | 4/11/2022     | P1          |
| С          | THEFT 3D CITY SHOPLIFTING                  | 6700 N DIVISION ST          | 4/12/2022     | P2          |
| С          | THEFT 3D CITY SHOPLIFTING                  | 9200 N COLTON ST            | 4/15/2022     | P4          |
| С          | THEFT 3D CITY SHOPLIFTING                  | 5800 N DIVISION ST          | 4/15/2022     | P4          |
| С          | THEFT 3D CITY SHOPLIFTING                  | 4700 N DIVISION ST          | 4/16/2022     | Р3          |
| С          | THEFT 3D FROM BUILDING                     | W LYONS AVE / N DIVISION ST | 4/11/2022     | Р3          |
| С          | THEFT 3D FROM BUILDING                     | 6000 N LIDGERWOOD ST        | 4/12/2022     |             |
| Α          | THEFT 3D FROM MOTOR VEHICLE                | 0 E GARLAND AVE             | 4/11/2022     | P3          |
| С          | THEFT 3D FROM MOTOR VEHICLE                | 7600 N APPOMATTOX CT        | 4/10/2022     | P3          |
| С          | THEFT 3D FROM MOTOR VEHICLE                | 6500 N NEVADA ST            | 4/12/2022     | P3          |
| С          | THEFT 3D FROM MOTOR VEHICLE                | 8800 N COLTON ST            | 4/13/2022     | P3          |
| С          | THEFT 3D FROM MOTOR VEHICLE                | 9400 N DIVISION ST          | 4/11/2022     |             |
| С          | THEFT 3D FROM MOTOR VEHICLE                | E JAY AVE / N DAKOTA ST     | 4/12/2022     |             |
| С          | THEFT 3D FROM MOTOR VEHICLE                | 10100 N NEWPORT HWY         | 4/15/2022     |             |
| С          | THEFT 3D SHOPLIFTING                       | 9700 N NEWPORT HWY          | 4/13/2022     | Р3          |

| A/C | Offense Statute                        | Address                   | Reported Date | Dist |
|-----|----------------------------------------|---------------------------|---------------|------|
| С   | THEFT 3D SHOPLIFTING                   | 9700 N NEWPORT HWY        | 4/10/2022     |      |
| С   | THEFT 3D SHOPLIFTING                   | 9600 N NEWPORT HWY        | 4/11/2022     |      |
| С   | THEFT 3D SHOPLIFTING                   | 6600 N DIVISION ST        | 4/12/2022     |      |
| С   | THEFT 3D SHOPLIFTING                   | 5500 N DIVISION ST        | 4/13/2022     |      |
| С   | THEFT 3D SHOPLIFTING                   | 9100 N NEWPORT HWY        | 4/14/2022     |      |
| С   | THEFT 3D SHOPLIFTING                   | 9100 N NEWPORT HWY        | 4/14/2022     |      |
| С   | THEFT 3D SHOPLIFTING                   | 5800 N DIVISION ST        | 4/15/2022     |      |
| С   | THEFT 3D SHOPLIFTING                   | 9600 N NEWPORT HWY        | 4/15/2022     |      |
| С   | THEFT 3D SHOPLIFTING                   | 9700 N NEWPORT HWY        | 4/16/2022     |      |
| С   | THEFT 3D SHOPLIFTING                   | 5800 N DIVISION ST        | 4/16/2022     |      |
| С   | THEFT 3D SHOPLIFTING                   | 5800 N DIVISION ST        | 4/16/2022     |      |
| С   | THEFT 3D SHOPLIFTING                   | 4700 N DIVISION ST        | 4/16/2022     |      |
| С   | THEFT 3D SHOPLIFTING                   | 9600 N NEWPORT HWY        | 4/16/2022     |      |
| С   | THEFT 3D VEHICLE PARTS AND ACCESSORIES | 900 E ST THOMAS MOORE WAY | 4/10/2022     | P3   |
| С   | THEFT 3D VEHICLE PARTS AND ACCESSORIES | 900 E HOLYOKE AVE         | 4/12/2022     | P3   |
| С   | THEFT 3D VEHICLE PARTS AND ACCESSORIES | 500 E HOLLAND AVE         | 4/13/2022     |      |
| С   | THEFT 3D VEHICLE PARTS AND ACCESSORIES | 8400 N NEVADA ST          | 4/13/2022     |      |
| С   | THEFT OF MOTOR VEHICLE                 | 7800 N WILDING DR         | 4/10/2022     | P4   |
| С   | THEFT OF MOTOR VEHICLE                 | 6600 N DIVISION ST        | 4/11/2022     | P1   |
| С   | THEFT OF MOTOR VEHICLE                 | 300 E RICH AVE            | 4/12/2022     | P3   |
| С   | THEFT OF MOTOR VEHICLE                 | 700 E HOUSTON AVE         | 4/13/2022     | P4   |
| С   | THEFT OF MOTOR VEHICLE                 | 6900 N WISCOMB ST         | 4/13/2022     | P4   |
| С   | THEFT OF MOTOR VEHICLE                 | 600 E HOLYOKE AVE         | 4/14/2022     | P2   |
| С   | THEFT OF MOTOR VEHICLE                 | 6600 N DIVISION ST        | 4/15/2022     | P2   |