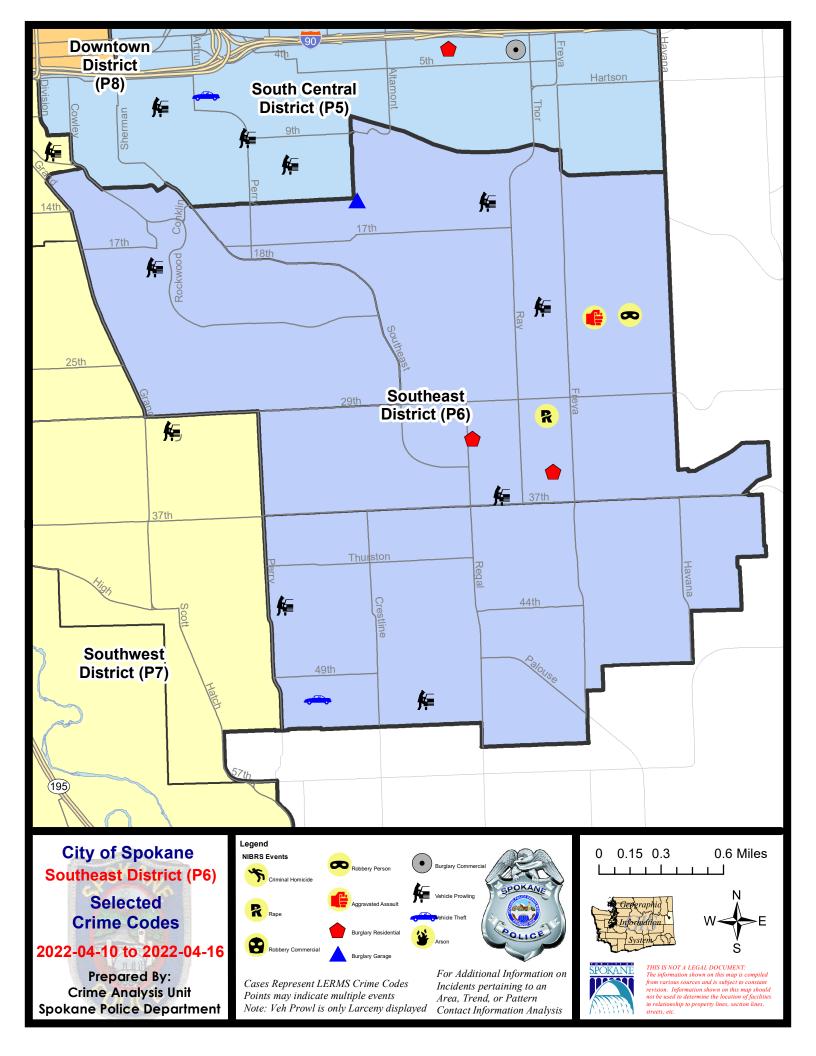

#### **SE - Southeast District (P6)**

#### **Preliminary IBR Counts**

|           |                                                                                                                  | 7 Da                       | y Compari                  | son                                              | 28 D                             | ay Compai                            | rison                                 | YT                                      | D Comparis                       | son                                                                 |
|-----------|------------------------------------------------------------------------------------------------------------------|----------------------------|----------------------------|--------------------------------------------------|----------------------------------|--------------------------------------|---------------------------------------|-----------------------------------------|----------------------------------|---------------------------------------------------------------------|
| NIBRS Ca  | ategories (Part 1 Selected)                                                                                      | Current                    | Prior                      | Percent                                          | Current                          | Prior                                | Percent                               | Current                                 | Prior                            | Percent                                                             |
| Violent   | Criminal Homicide Rape Robbery - Commercial Robbery - Person Aggravated Assault - Non DV Aggravated Assault - DV | 0<br>1<br>0<br>1<br>0      | 0<br>0<br>0<br>0<br>1      | -100.00%                                         | 0<br>2<br>0<br>2<br>1<br>4       | 0 2 1 0 1 1                          | 0.00%<br>-100.00%<br>0.00%<br>300.00% | 0<br>5<br>1<br>2<br>2<br>8              | 0<br>5<br>0<br>0<br>5<br>4       | -60.00%<br>100.00%                                                  |
| Property  | Violent Total:  Burglary - Residential Burglary Garage Burglary Commercial Larceny Vehicle Theft Arson           | 2<br>1<br>0<br>7<br>1<br>0 | 1<br>1<br>0<br>8<br>3<br>0 | 50.00%<br>100.00%<br>0.00%<br>-12.50%<br>-66.67% | 9<br>7<br>7<br>2<br>37<br>8<br>0 | 5<br>4<br>0<br>3<br>37<br>8<br>0     | 75.00%<br>-33.33%<br>0.00%            | 27<br>11<br>7<br>145<br>34<br>1         | 14<br>16<br>15<br>2<br>134<br>14 | 28.57%<br>68.75%<br>-26.67%<br>250.00%<br>8.21%<br>142.86%<br>0.00% |
|           | Property Total:                                                                                                  | 11                         | 13                         | -15.38%                                          | 61                               | 52                                   | 17.31%                                | 225                                     | 182                              | 23.63%                                                              |
| Prelimina | ry Part 1 Crime Totals:                                                                                          | 14                         | 15                         | -6.67%                                           | 70                               | 57                                   | 22.81%                                | 243                                     | 196                              | 23.98%                                                              |
|           | Current 7 Day Period: Current 28 Day Period: Current YTD Day Period:                                             | 3/                         | 20/2022 -                  | 4/16/2022<br>4/16/2022<br>4/16/2022              | Prior 28                         | oay Period<br>Day Perio<br>D Period: |                                       | 4/3/2022 -<br>2/20/2022 -<br>1/1/2021 - | 3/19/2022                        |                                                                     |

#### SE - Southeast District (P6)

| A/C | Offense Statute                                 | <u>Address</u>          | Reported Date | <u>Dist</u> |
|-----|-------------------------------------------------|-------------------------|---------------|-------------|
| SPC | 6 <u>6LH</u>                                    |                         |               |             |
| С   | BURGLARY 2D GARAGE                              | 1400 S CRESTLINE ST     | 4/15/2022     |             |
| С   | MALICIOUS HARASSMENT SERIOUS INJURY (HATE BIAS) | 2200 S REBECCA ST       | 4/15/2022     | P6          |
| С   | RAPE OF A CHILD 1D                              |                         | 4/15/2022     | P6          |
| С   | RESIDENTIAL BURGLARY                            | 2900 E 32ND AVE         | 4/10/2022     | P6          |
| С   | RESIDENTIAL BURGLARY                            | 3400 E 35TH AVE         | 4/14/2022     | P6          |
| С   | ROBBERY 1D PERSON                               | 4000 E 23RD AVE         | 4/13/2022     | P6          |
| С   | THEFT 1D FROM MOTOR VEHICLE                     | 3100 E 15TH AVE         | 4/15/2022     | P6          |
| С   | THEFT 2D FROM MOTOR VEHICLE                     | 3100 E 36TH AVE         | 4/10/2022     |             |
| С   | THEFT 3D FROM MOTOR VEHICLE                     | 3400 E 22ND AVE         | 4/12/2022     |             |
| SPC | 66RW                                            |                         |               |             |
| С   | THEFT 3D FROM BUILDING                          | 1000 S ROCKWOOD BLVD    | 4/11/2022     | P6          |
| С   | THEFT 3D FROM MOTOR VEHICLE                     | 1800 S UPPER TERRACE RD | 4/10/2022     |             |
| SPC | :6SG                                            |                         |               |             |
| С   | THEFT 2D FROM MOTOR VEHICLE                     | 4300 S HOGAN ST         | 4/11/2022     | P6          |
| С   | THEFT 3D FROM MOTOR VEHICLE                     | 2400 E 52ND LN          | 4/11/2022     | P6          |
| С   | THEFT OF MOTOR VEHICLE                          | 5000 S MADELIA ST       | 4/11/2022     | P6          |