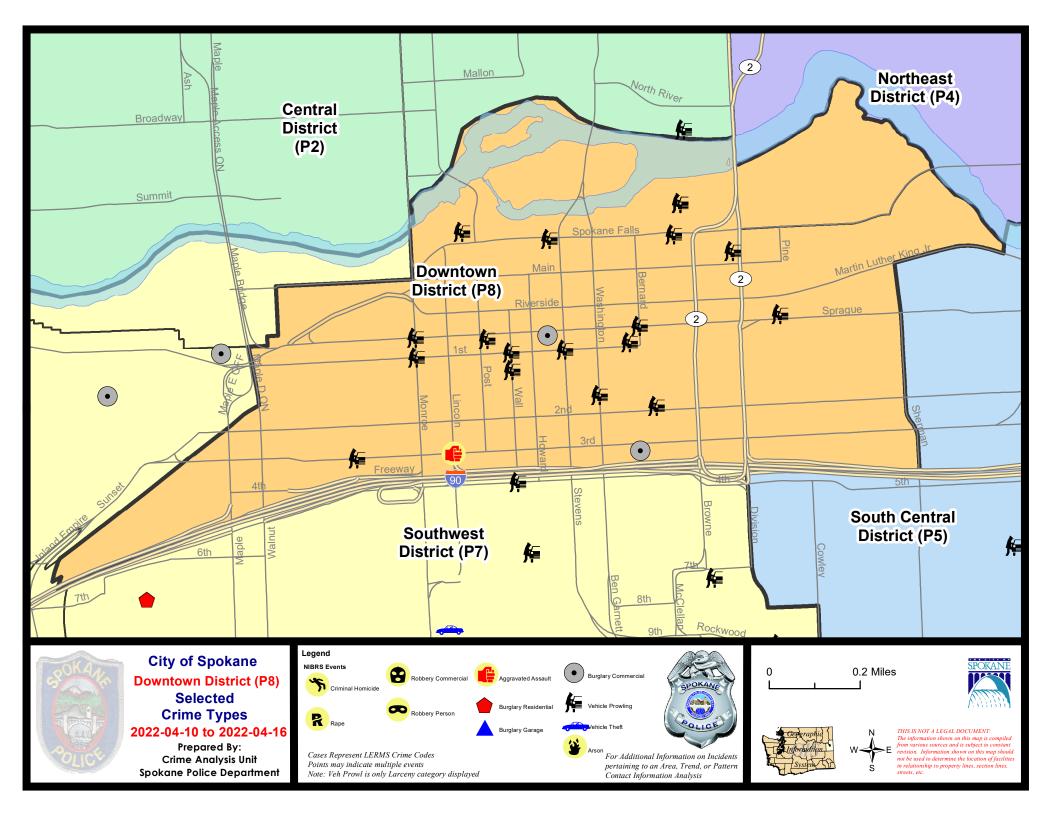

|                            |                                           |                            |                                     |                                           | _                                       |                               |                                                                |

Prepared by SPD Crime Analysis Office - Monday, April 18, 2022

<u>NOTE:</u> SPD moved from UCR to the NIBRS reporting standard on 10/4/16 following the transition to a new RMS System. <u>Numbers on CompStat reports prior to this date</u> <u>should not be used as a comparison to those on this report</u>. Additional info on these reporting standards can be found on the FBI website: <a href="https://ucr.fbi.gov/nibrs-overview">https://ucr.fbi.gov/nibrs-overview</a>





#### SW - Downtown District (P8)



| A/C | Offense Statute                            | <u>Address</u>                   | Reported Date | <u>Dist</u> |
|-----|--------------------------------------------|----------------------------------|---------------|-------------|
| SPD | 8EC                                        |                                  |               |             |
| С   | RETAIL THEFT WITH SPECIAL CIRCUMSTANCES 3D | 200 E 3RD AVE                    | 4/14/2022     | P8          |
| С   | THEFT 3D ALL OTHER                         | 500 E SPOKANE FALLS BLVD         | 4/12/2022     | P8          |
| С   | THEFT 3D FROM MOTOR VEHICLE                | 100 E SPRAGUE AVE                | 4/15/2022     |             |
| С   | THEFT 3D VEHICLE PARTS AND ACCESSORIES     | E