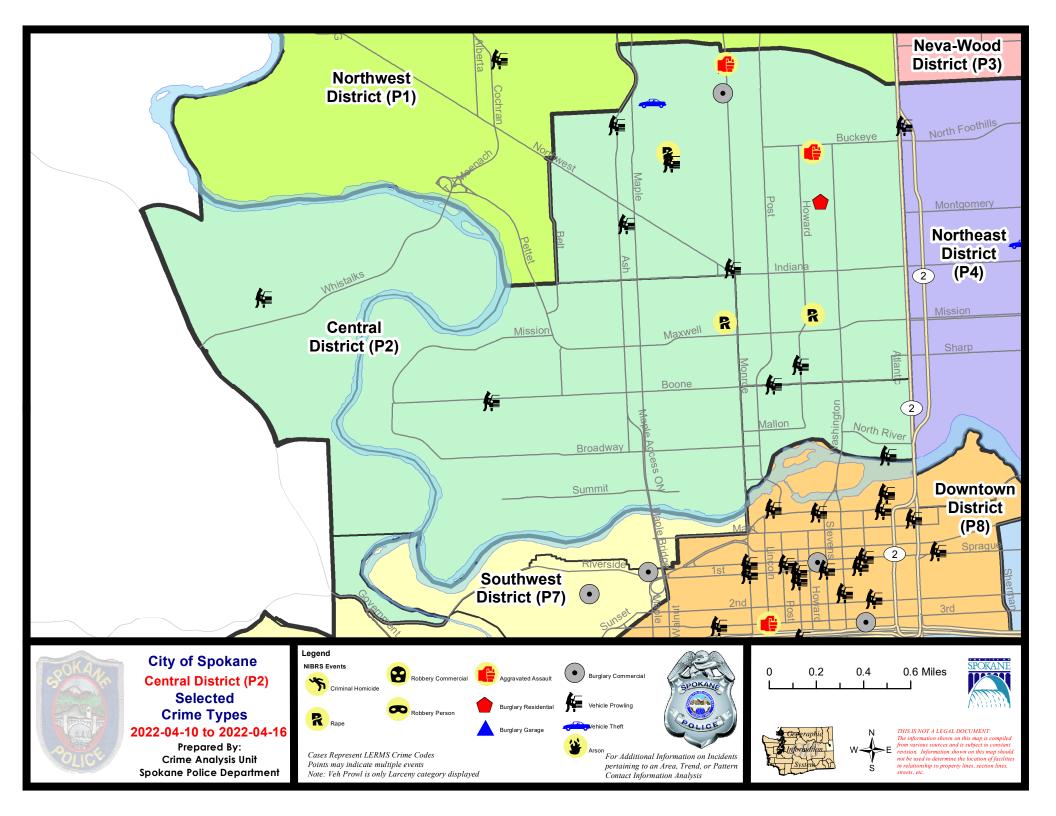

#### NW - Central District (P2)

| A/C        | Offense Statute                        | <u>Address</u>             | Reported Date | <u>Dist</u> |
|------------|----------------------------------------|----------------------------|---------------|-------------|
| SPA        | . <u>2EG</u>                           |                            |               |             |
| С          | ASSAULT 1D                             | N MONROE ST / W ALICE AVE  | 4/10/2022     | P1          |
| С          | ASSAULT 2D                             | 2600 N STEVENS ST          | 4/10/2022     | P1          |
| Α          | BURGLARY 1D COMMERCIAL                 | 3000 N MONROE ST           | 4/11/2022     | P1          |
| С          | MURDER 2D                              | 700 W AUGUSTA AVE          | 4/12/2022     | P2          |
| С          | RAPE 2D                                |                            | 4/14/2022     | P2          |
| С          | RAPE 3D                                |                            | 4/12/2022     | P1          |
| С          | RESIDENTIAL BURGLARY                   | 400 W CARLISLE AVE         | 4/10/2022     | P1          |
| С          | THEFT 2D FROM BUILDING                 | 2200 N ASH ST              | 4/11/2022     | P2          |
| С          | THEFT 2D FROM BUILDING                 | 2200 N ASH ST              | 4/11/2022     | P2          |
| С          | THEFT 2D FROM BUILDING                 | 1600 W NORTHWEST BLVD      | 4/11/2022     |             |
| С          | THEFT 2D FROM MOTOR VEHICLE            | 2200 N ASH ST              | 4/12/2022     | P2          |
| С          | THEFT 2D FROM MOTOR VEHICLE            | 1300 W CHELAN AVE          | 4/12/2022     |             |
| С          | THEFT 2D VEHICLE PARTS AND ACCESSORIES | 800 W JACKSON AVE          | 4/12/2022     |             |
| С          | THEFT 3D CITY FROM MOTOR VEHICLE       | N MONROE ST / W ALICE AVE  | 4/10/2022     | P1          |
| С          | THEFT 3D CITY FROM MOTOR VEHICLE       | N ASH ST / W CLEVELAND AVE | 4/12/2022     | P1          |
| С          | THEFT 3D CITY FROM MOTOR VEHICLE       | 1900 N MONROE ST           | 4/16/2022     | P1          |
| С          | THEFT 3D FROM MOTOR VEHICLE            | 1300 W CHELAN AVE          | 4/11/2022     |             |
| С          | THEFT 3D FROM MOTOR VEHICLE            | 1300 W CHELAN AVE          | 4/11/2022     |             |
| С          | THEFT 3D FROM MOTOR VEHICLE            | N HOWARD ST / W SHARP AVE  | 4/16/2022     |             |
| С          | THEFT 3D SHOPLIFTING                   | 1600 W NORTHWEST BLVD      | 4/14/2022     |             |
| С          | THEFT 3D VEHICLE PARTS AND ACCESSORIES | 2000 N LINCOLN ST          | 4/10/2022     |             |
| С          | THEFT 3D VEHICLE PARTS AND ACCESSORIES | 200 W INDIANA AVE          | 4/11/2022     |             |
| С          | THEFT OF MOTOR VEHICLE                 | 1400 W FAIRVIEW AVE        | 4/14/2022     | P2          |
| <u>SPA</u> | <u>2RS</u>                             |                            |               |             |
| С          | THEFT 1D FROM BUILDING                 | 900 N HOWARD ST            | 4/15/2022     |             |
| С          | THEFT 2D FROM MOTOR VEHICLE            | 200 W NORTH RIVER DR       | 4/14/2022     |             |
| С          | THEFT 3D FROM BUILDING                 | 900 N MONROE ST            | 4/11/2022     |             |
| С          | THEFT 3D FROM MOTOR VEHICLE            | N POST ST / W BOONE AVE    | 4/11/2022     |             |
| SPA        | 2WC                                    |                            |               |             |
| С          | RAPE 1D                                |                            | 4/14/2022     | P2          |
| С          | THEFT 1D FROM BUILDING                 | 2300 W DEAN AVE            | 4/12/2022     | P2          |
| С          | THEFT 2D ALL OTHER                     | 2000 W SHARP AVE           | 4/15/2022     |             |
| С          | THEFT 2D FROM MOTOR VEHICLE            | 2500 W BOONE AVE           | 4/12/2022     | P2          |
| С          | THEFT 3D FROM BUILDING                 | 2200 W SINTO AVE           | 4/10/2022     | P2          |
| С          | THEFT 3D FROM BUILDING                 | 2400 W MISSION AVE         | 4/14/2022     |             |
| С          | THEFT 3D VEHICLE PARTS AND ACCESSORIES | 2300 W DEAN AVE            | 4/15/2022     | P2          |
| С          | THEFT 3D VEHICLE PARTS AND ACCESSORIES | 1100 W SPOFFORD AVE        | 4/15/2022     | P2          |
|            |                                        |                            |               |             |

| A/C        | Offense Statute                        | Address              | Reported Date | Dist |
|------------|----------------------------------------|----------------------|---------------|------|
| <u>SPA</u> | <u>2WH</u>                             |                      |               |      |
| С          | BURGLARY 2D FENCED AREA                | 1900 N HOLY NAMES CT | 4/11/2022     | P1   |
| С          | THEFT 2D ALL OTHER                     | 3400 W WHISTALKS WAY | 4/11/2022     | P2   |
| С          | THEFT 2D FROM MOTOR VEHICLE            | 3400 W WHISTALKS WAY | 4/10/2022     |      |
| С          | THEFT 3D ALL OTHER                     | 2900 W ELLIOTT DR    | 4/11/2022     |      |
| С          | THEFT 3D VEHICLE PARTS AND ACCESSORIES | 2800 W ELLIOTT DR    | 4/14/2022     | P2   |