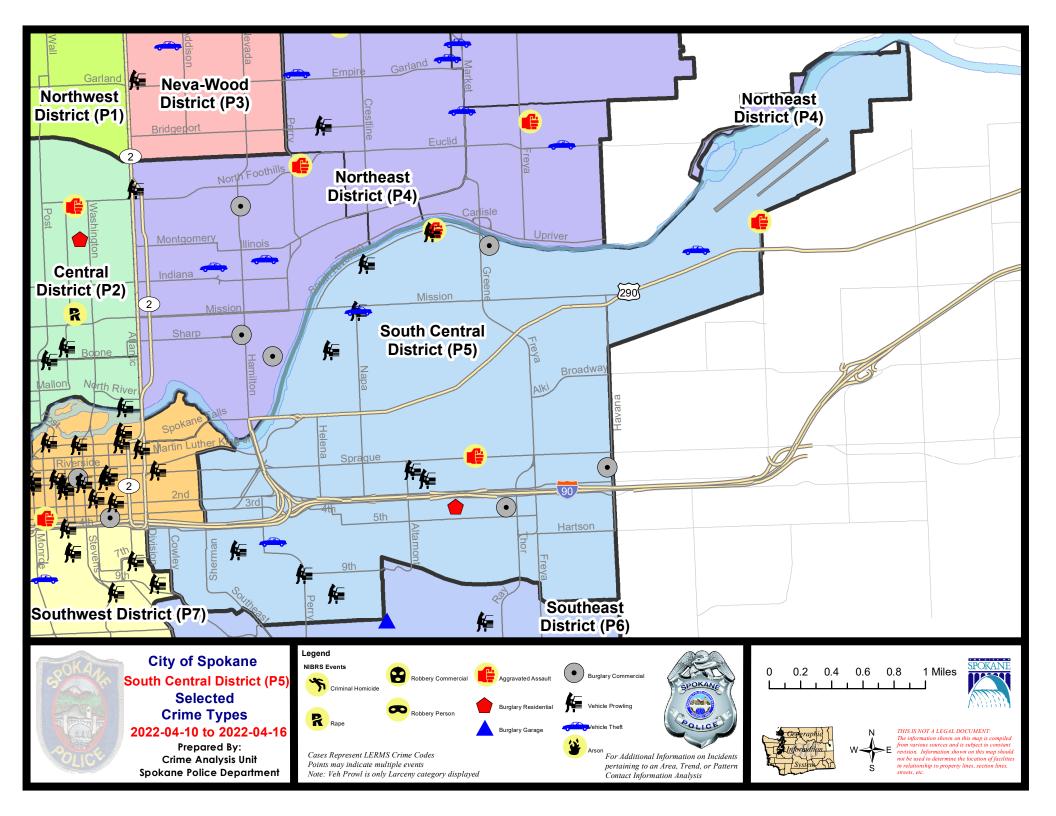

#### **SE - South Central District (P5)**

#### **Preliminary IBR Counts**

|           |                                                                                                                  | 7 Da                        | ny Compari                  | son                                                 | 28 Da                      | ay Compar                            | rison                                                                   | YTI                                     | D Compariso                      | on                                               |
|-----------|------------------------------------------------------------------------------------------------------------------|-----------------------------|-----------------------------|-----------------------------------------------------|----------------------------|--------------------------------------|-------------------------------------------------------------------------|-----------------------------------------|----------------------------------|--------------------------------------------------|
| NIBRS Ca  | ategories (Part 1 Selected)                                                                                      | Current                     | Prior                       | Percent                                             | Current                    | Prior                                | Percent                                                                 | Current                                 | Prior                            | Percent                                          |
| Violent   | Criminal Homicide Rape Robbery - Commercial Robbery - Person Aggravated Assault - Non DV Aggravated Assault - DV | 0<br>0<br>0<br>0<br>2<br>0  | 0<br>0<br>0<br>0<br>1       | 100.00%                                             | 0<br>0<br>1<br>1<br>4<br>4 | 0<br>5<br>0<br>0<br>6<br>5           | -100.00%<br>-33.33%<br>-20.00%                                          | 0<br>9<br>1<br>4<br>21<br>18            | 0<br>13<br>0<br>4<br>21<br>16    | -30.77%<br>0.00%<br>0.00%<br>12.50%              |
| Property  | Violent Total:  Burglary - Residential Burglary Garage Burglary Commercial Larceny Vehicle Theft Arson           | 1<br>0<br>3<br>22<br>3<br>0 | 3<br>3<br>5<br>20<br>7<br>0 | -66.67%<br>-100.00%<br>-40.00%<br>10.00%<br>-57.14% | 5<br>5<br>12<br>87<br>19   | 16<br>4<br>2<br>5<br>78<br>12<br>2   | -37.50%<br>25.00%<br>150.00%<br>140.00%<br>11.54%<br>58.33%<br>-100.00% | 25<br>10<br>29<br>311<br>60<br>3        | 21<br>10<br>17<br>236<br>34<br>2 | -1.85%  19.05% 0.00% 70.59% 31.78% 76.47% 50.00% |
|           | Property Total:                                                                                                  | 29                          | 38                          | -23.68%                                             | 128                        | 103                                  | 24.27%                                                                  | 438                                     | 320                              | 36.88%                                           |
| Prelimina | rry Part 1 Crime Totals:                                                                                         | 31                          | 39                          | -20.51%                                             | 138                        | 119                                  | 15.97%                                                                  | 491                                     | 374                              | 31.28%                                           |
|           | Current 7 Day Period: Current 28 Day Period: Current YTD Day Period:                                             | 3/                          | 20/2022 -                   | 4/16/2022<br>4/16/2022<br>4/16/2022                 | Prior 28                   | ay Period<br>Day Period<br>D Period: |                                                                         | 4/3/2022 -<br>2/20/2022 -<br>1/1/2021 - | 3/19/2022                        |                                                  |