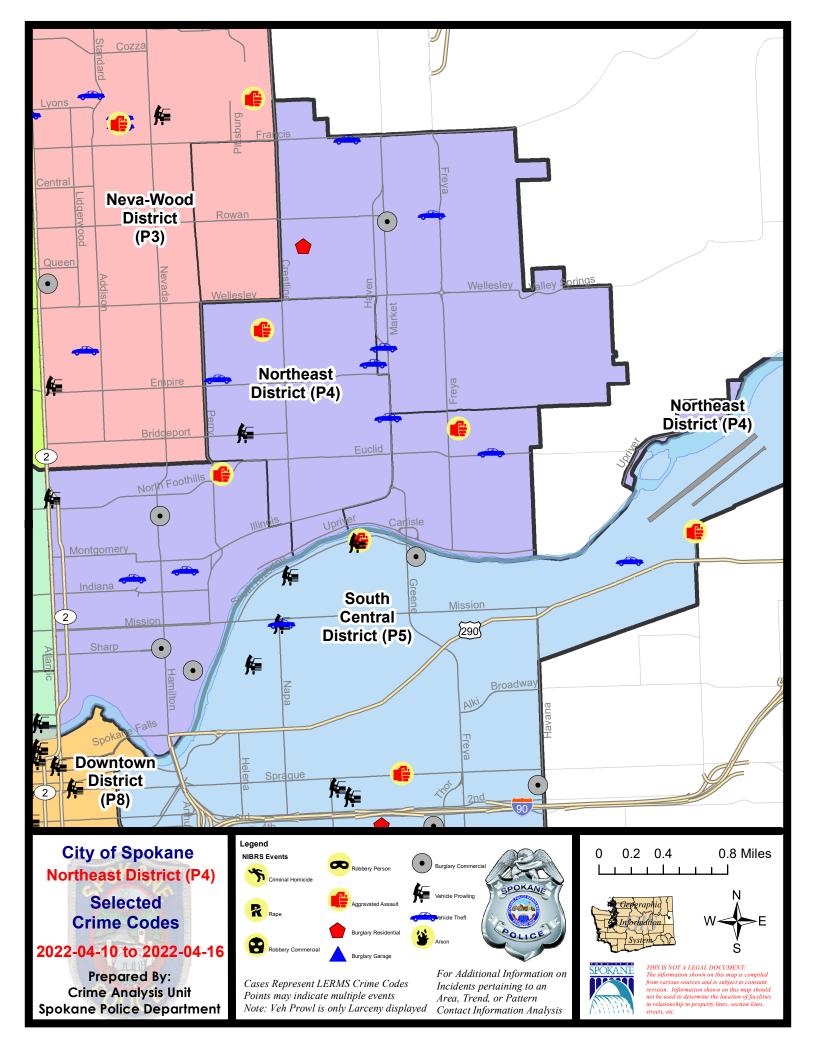

#### **NE - Northeast District (P4)**

#### NE - Northeast District (P4)

| A/C        | Offense Statute                            | <u>Address</u>               | Reported Date | <u>Dist</u> |
|------------|--------------------------------------------|------------------------------|---------------|-------------|
| <u>SPB</u> | 34BE                                       |                              |               |             |
| С          | ASSAULT 2D                                 | N NAPA ST / E LONGFELLOW AVE | 4/10/2022     | P4          |
| С          | THEFT 2D FROM MOTOR VEHICLE                | 1700 E BRIDGEPORT AVE        | 4/14/2022     | P4          |
| С          | THEFT OF MOTOR VEHICLE                     | 3900 N MARKET ST             | 4/12/2022     | P4          |
| С          | THEFT OF MOTOR VEHICLE                     | 1500 E GARLAND AVE           | 4/15/2022     | P4          |
| С          | THEFT OF MOTOR VEHICLE                     | 3500 N MARKET ST             | 4/16/2022     | P4          |
| <u>SPB</u> | 34HI                                       |                              |               |             |
| Α          | BURGLARY 2D COMMERCIAL                     | 5400 N MARKET ST             | 4/15/2022     | P4          |
| С          | BURGLARY 2D FENCED AREA                    | 3500 E ROWAN AVE             | 4/13/2022     | P4          |
| С          | RESIDENTIAL BURGLARY                       | 2300 E DIAMOND AVE           | 4/11/2022     | P4          |
| С          | THEFT 3D ALL OTHER                         | E OLYMPIC AVE / N MARKET ST  | 4/11/2022     | P4          |
| С          | THEFT OF MOTOR VEHICLE                     | 6200 N LACEY ST              | 4/13/2022     | P4          |
| С          | THEFT OF MOTOR VEHICLE                     | 3500 E ROWAN AVE             | 4/13/2022     | P4          |
| С          | THEFT OF MOTOR VEHICLE                     | 4100 N MARKET ST             | 4/15/2022     | P4          |
| SPB        | 34LO                                       |                              |               |             |
| С          | BURGLARY 2D COMMERCIAL                     | 2600 N HAMILTON ST           | 4/11/2022     | P3          |
| С          | BURGLARY 2D COMMERCIAL                     | 1100 N SUPERIOR ST           | 4/12/2022     | P4          |
| С          | BURGLARY 2D COMMERCIAL                     | 800 E SHARP AVE              | 4/14/2022     | P4          |
| С          | DRIVE BY SHOOTING                          | 2900 N HOGAN ST              | 4/11/2022     | P4          |
| С          | TAKING MOTOR VEHICLE WITHOUT PERMISSION 2D | 2000 N STANDARD ST           | 4/14/2022     | P4          |
| С          | THEFT 2D ALL OTHER                         | 900 E MISSION AVE            | 4/12/2022     | P4          |
| С          | THEFT 2D FROM BUILDING                     | 2400 N ASTOR ST              | 4/12/2022     |             |
| С          | THEFT 2D FROM BUILDING                     | 2800 N DAKOTA ST             | 4/13/2022     |             |
| С          | THEFT 2D SHOPLIFTING                       | 1700 N DIVISION ST           | 4/11/2022     | P4          |
| С          | THEFT 3D CITY FROM MOTOR VEHICLE           | 2700 N DIVISION ST           | 4/13/2022     | P2          |
| С          | THEFT 3D FROM BUILDING                     | 1100 N SUPERIOR ST           | 4/12/2022     | P4          |
| С          | THEFT 3D VEHICLE PARTS AND ACCESSORIES     | 100 E BOONE AVE              | 4/16/2022     | P4          |
| С          | THEFT 3D VEHICLE PARTS AND ACCESSORIES     | 2500 N DIVISION ST           | 4/13/2022     |             |
| С          | THEFT OF MOTOR VEHICLE                     | 1000 E ERMINA AVE            | 4/12/2022     | P4          |
| <u>SPB</u> | 34MI                                       |                              |               |             |
| С          | HARASSMENT FELONY WEAPON INVOLVED          | 3600 E BRIDGEPORT AVE        | 4/10/2022     | P4          |
| С          | MAIL THEFT                                 | 2600 N HAVANA ST             | 4/11/2022     | P4          |
| С          | THEFT OF MOTOR VEHICLE                     | 3900 E FREDERICK AVE         | 4/12/2022     | P4          |