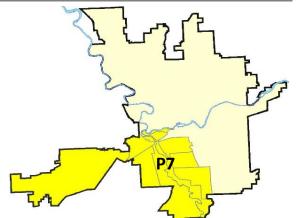

#### **SW - Southwest District (P7)**

#### **Preliminary IBR Counts**

|           |                                                                                                                  | 7 Da                   | ny Compari             | son                                 | 28 D                         | ay Compai                         | rison                                                      | YT                                      | D Comparis                  | on                                                          |
|-----------|------------------------------------------------------------------------------------------------------------------|------------------------|------------------------|-------------------------------------|------------------------------|-----------------------------------|------------------------------------------------------------|-----------------------------------------|-----------------------------|-------------------------------------------------------------|
| NIBRS Ca  | ategories (Part 1 Selected)                                                                                      | Current                | Prior                  | Percent                             | Current                      | Prior                             | Percent                                                    | Current                                 | Prior                       | Percent                                                     |
| Violent   | Criminal Homicide Rape Robbery - Commercial Robbery - Person Aggravated Assault - Non DV Aggravated Assault - DV | 0<br>0<br>0<br>0<br>0  | 0<br>0<br>0<br>0<br>0  |                                     | 0<br>3<br>0<br>1<br>1<br>3   | 1<br>0<br>2<br>4<br>2             | -100.00%<br>200.00%<br>-50.00%<br>-75.00%                  | 1<br>7<br>2<br>6<br>15<br>7             | 1<br>11<br>1<br>5<br>15     | 0.00%<br>-36.36%<br>100.00%<br>20.00%<br>0.00%              |
| Property  | Violent Total:  Burglary - Residential  Burglary Garage  Burglary Commercial  Larceny  Vehicle Theft  Arson      | 1<br>1<br>2<br>28<br>1 | 0<br>0<br>1<br>21<br>0 | 100.00%                             | 6<br>3<br>6<br>105<br>8<br>0 | 5<br>2<br>6<br>117<br>21<br>0     | -20.00%<br>20.00%<br>50.00%<br>0.00%<br>-10.26%<br>-61.90% | 17<br>12<br>17<br>422<br>60             | 24<br>18<br>13<br>272<br>37 | -19.15%  -29.17%  -33.33%  30.77%  55.15%  62.16%  -100.00% |
| Prelimina | Property Total:  ry Part 1 Crime Totals:                                                                         | 33                     | 22                     | 50.00%                              | 128                          | 151                               | -15.23%<br>-15.53%                                         | 528                                     | 365                         | 44.66%<br>37.38%                                            |
| romma     | Current 7 Day Period: Current 28 Day Period: Current YTD Day Period:                                             | 4/                     | 10/2022 -<br>20/2022 - | 4/16/2022<br>4/16/2022<br>4/16/2022 | Prior 7 D                    | Day Period Day Period Day Period: | :                                                          | 4/3/2022 -<br>2/20/2022 -<br>1/1/2021 - | 4/9/2022                    |                                                             |

#### SE - Southwest District (P7)

| A/C        | Offense Statute                        | <u>Address</u>             | Reported Date | <u>Dist</u> |
|------------|----------------------------------------|----------------------------|---------------|-------------|
| SPD        | <mark>27ВА</mark>                      |                            |               |             |
| С          | BURGLARY 2D COMMERCIAL                 | 1900 W PACIFIC AVE         | 4/12/2022     | P7          |
| С          | BURGLARY 2D COMMERCIAL                 | 1600 W RIVERSIDE AVE       | 4/14/2022     | P7          |
| С          | THEFT OF A FIREARM FROM MOTOR VEHICLE  | 500 S COEUR D ALENE ST     | 4/12/2022     | P7          |
| SPD        | <mark>97СН</mark>                      |                            |               |             |
| С          | RESIDENTIAL BURGLARY                   | 1800 W 7TH AVE             | 4/16/2022     | P7          |
| С          | THEFT 1D FROM MOTOR VEHICLE            | 600 W 6TH AVE              | 4/16/2022     |             |
| С          | THEFT 2D ALL OTHER                     | W 4TH AVE / S MCCLELLAN ST | 4/14/2022     | P8          |
| С          | THEFT 2D ALL OTHER                     | 1100 W 12TH AVE            | 4/14/2022     | P7          |
| С          | THEFT 2D FROM MOTOR VEHICLE            | 1200 W 12TH AVE            | 4/13/2022     |             |
| С          | THEFT 3D ALL OTHER                     | 600 S CEDAR ST             | 4/15/2022     |             |
| С          | THEFT 3D FROM BUILDING                 | 1000 S MONROE ST           | 4/12/2022     | P7          |
| С          | THEFT 3D FROM MOTOR VEHICLE            | 100 W 8TH AVE              | 4/13/2022     | P7          |
| С          | THEFT 3D FROM MOTOR VEHICLE            | 1500 W 9TH AVE             | 4/14/2022     |             |
| С          | THEFT 3D FROM MOTOR VEHICLE            | W 4TH AVE / S WALL ST      | 4/15/2022     |             |
| С          | THEFT 3D FROM MOTOR VEHICLE            | 1300 W 10TH AVE            | 4/16/2022     |             |
| С          | THEFT 3D FROM MOTOR VEHICLE            | 600 W 6TH AVE              | 4/16/2022     |             |
| С          | THEFT 3D VEHICLE PARTS AND ACCESSORIES | 1200 W 6TH AVE             | 4/10/2022     | P7          |
| С          | THEFT 3D VEHICLE PARTS AND ACCESSORIES | 1600 W 7TH AVE             | 4/10/2022     | P7          |
| С          | THEFT 3D VEHICLE PARTS AND ACCESSORIES | 1900 W 9TH AVE             | 4/14/2022     |             |
| С          | THEFT OF A FIREARM FROM MOTOR VEHICLE  | 100 E ROCKWOOD BLVD        | 4/15/2022     | P7          |
| С          | THEFT OF A FIREARM FROM MOTOR VEHICLE  | 200 W CLIFF DR             | 4/16/2022     | P7          |
| С          | THEFT OF MOTOR VEHICLE                 | 800 S LINCOLN PL           | 4/11/2022     | P8          |
| SPD        | 97CS                                   |                            |               |             |
| С          | THEFT 2D VEHICLE PARTS AND ACCESSORIES | 1200 E 40TH AVE            | 4/14/2022     | P7          |
| С          | THEFT 3D FROM MOTOR VEHICLE            | 800 E 29TH AVE             | 4/12/2022     | P7          |
| <u>SPD</u> | <u> </u>                               |                            |               |             |
| С          | THEFT 2D ALL OTHER                     | 2300 W 16TH AVE            | 4/14/2022     | P7          |
| SPD        | <u> </u>                               |                            |               |             |
| С          | BURGLARY 2D GARAGE                     | 1100 W 17TH AVE            | 4/14/2022     |             |
| С          | THEFT 3D ALL OTHER                     | 2500 S DIVISION ST         | 4/13/2022     |             |
| SPD        | <b>27WH</b>                            |                            |               |             |
| С          | THEFT 2D FROM MOTOR VEHICLE            | 1100 S WESTCLIFF PL        | 4/12/2022     | P7          |
| SPD        | D7WP                                   |                            |               |             |
| С          | THEFT 2D FROM MOTOR VEHICLE            | 1600 S WINDSOR DR          | 4/12/2022     |             |
| С          | THEFT 2D SHOPLIFTING                   | 9600 W US 2 HWY            | 4/12/2022     |             |
| С          | THEFT 2D SHOPLIFTING                   | 9600 W US 2 HWY            | 4/13/2022     |             |
|            |                                        |                            |               |             |

| A/C | Offense Statute             | Address           | Reported Date | Dist |
|-----|-----------------------------|-------------------|---------------|------|
| С   | THEFT 3D FROM MOTOR VEHICLE | 1600 S WINDSOR DR | 4/11/2022     |      |
| С   | THEFT 3D SHOPLIFTING        | 9600 W US 2 HWY   | 4/15/2022     |      |
| С   | THEFT 3D SHOPLIFTING        | 9600 W US 2 HWY   | 4/15/2022     |      |