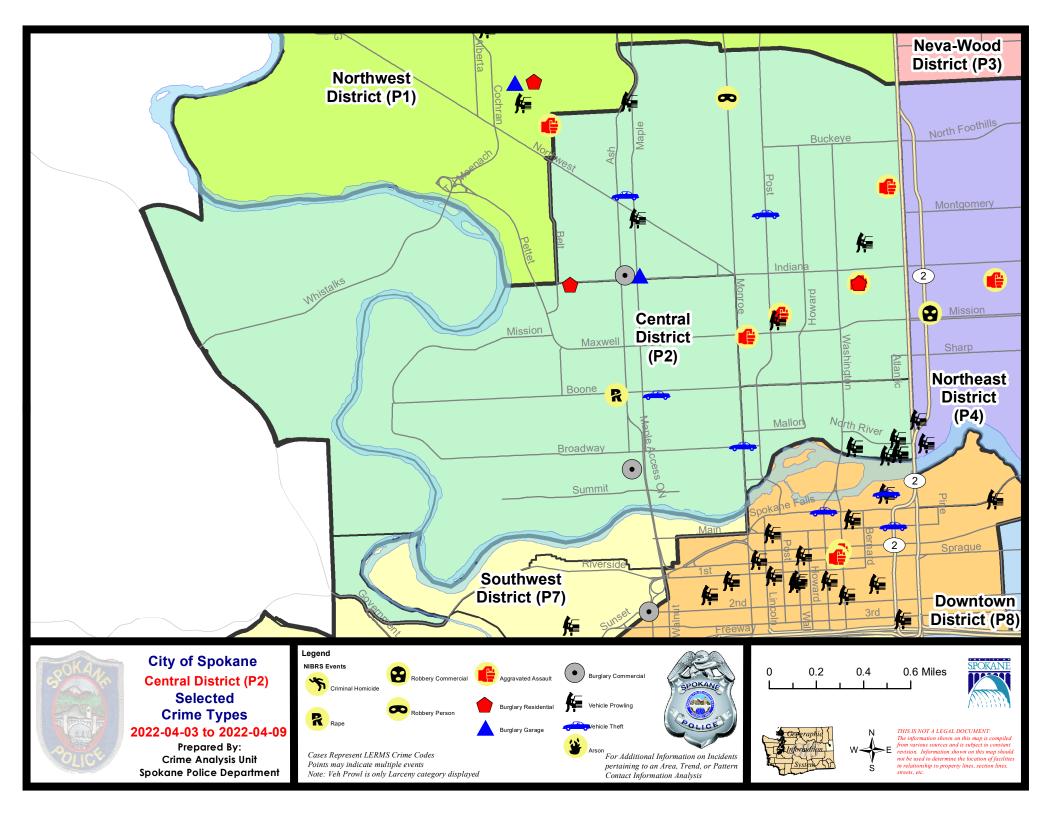

#### NW - Central District (P2)

| A/C        | Offense Statute             | Address                       | Reported Date | <u>Dist</u> |
|------------|-----------------------------|-------------------------------|---------------|-------------|
| <u>SPA</u> | 2EG                         |                               |               |             |
| С          | ASSAULT 1D                  | 900 W MAXWELL AVE             | 4/3/2022      | P1          |
| С          | ASSAULT 2D                  | 700 W SPOFFORD AVE            | 4/3/2022      | P2          |
| С          | ASSAULT 2D                  | 2400 N ATLANTIC ST            | 4/8/2022      | P1          |
| С          | ASSAULT 2D                  | 200 W NORA AVE                | 4/9/2022      | P1          |
| Α          | BURGLARY 1D FROM RESIDENCE  | 200 W NORA AVE                | 4/9/2022      | P1          |
| С          | BURGLARY 2D COMMERCIAL      | 1900 N ASH ST                 | 4/9/2022      | P5          |
| С          | BURGLARY 2D GARAGE          | 1500 W INDIANA AVE            | 4/6/2022      |             |
| С          | ROBBERY 1D PERSON           | N MONROE ST / W FREDERICK AVE | 4/9/2022      | P1          |
| С          | THEFT 2D ALL OTHER          | 1600 W NORTHWEST BLVD         | 4/4/2022      | P2          |
| С          | THEFT 2D ALL OTHER          | 2100 N MONROE ST              | 4/8/2022      | P2          |
| С          | THEFT 2D FROM MOTOR VEHICLE | 700 W SPOFFORD AVE            | 4/6/2022      | P2          |
| С          | THEFT 3D FROM BUILDING      | 2200 N MONROE ST              | 4/4/2022      | P2          |
| С          | THEFT 3D FROM MOTOR VEHICLE | 200 W KNOX AVE                | 4/5/2022      | P2          |
| С          | THEFT 3D FROM MOTOR VEHICLE | 700 W SPOFFORD AVE            | 4/5/2022      | P2          |
| С          | THEFT 3D FROM MOTOR VEHICLE | 3000 N MAPLE ST               | 4/5/2022      |             |
| С          | THEFT 3D FROM MOTOR VEHICLE | 1500 W NORTHWEST BLVD         | 4/6/2022      |             |
| С          | THEFT OF MOTOR VEHICLE      | N POST ST / W MONTGOMERY AVE  | 4/3/2022      | P2          |
| С          | THEFT OF MOTOR VEHICLE      | 1600 W NORTHWEST BLVD         | 4/8/2022      | P1          |
| <u>SPA</u> | <u>2RS</u>                  |                               |               |             |
| С          | THEFT 1D ALL OTHER          | 500 W DEAN AVE                | 4/4/2022      | P2          |
| С          | THEFT 1D FROM MOTOR VEHICLE | 800 N DIVISION ST             | 4/8/2022      |             |
| С          | THEFT 2D FROM BUILDING      | 500 W DEAN AVE                | 4/4/2022      | P2          |
| С          | THEFT 2D FROM BUILDING      | 900 N MONROE ST               | 4/7/2022      | P2          |
| С          | THEFT 2D FROM BUILDING      | 900 N MONROE ST               | 4/8/2022      |             |
| С          | THEFT 2D FROM MOTOR VEHICLE | 100 W NORTH RIVER DR          | 4/4/2022      | P2          |
| С          | THEFT 3D ALL OTHER          | 900 N MONROE ST               | 4/5/2022      |             |
| С          | THEFT 3D FROM BUILDING      | 900 N MONROE ST               | 4/7/2022      | P2          |
| Α          | THEFT 3D FROM MOTOR VEHICLE | 300 W NORTH RIVER DR          | 4/3/2022      | P2          |
| С          | THEFT 3D FROM MOTOR VEHICLE | 200 W NORTH RIVER DR          | 4/6/2022      | P2          |
| С          | THEFT 3D FROM MOTOR VEHICLE | 300 W NORTH RIVER DR          | 4/8/2022      | P2          |
| С          | THEFT 3D FROM MOTOR VEHICLE | 100 W NORTH RIVER DR          | 4/4/2022      |             |
| С          | THEFT 3D FROM MOTOR VEHICLE | 100 W NORTH RIVER DR          | 4/5/2022      |             |
| С          | THEFT 3D FROM MOTOR VEHICLE | 100 W NORTH RIVER DR          | 4/5/2022      |             |
| С          | THEFT OF MOTOR VEHICLE      | N MONROE ST / W BROADWAY AVE  | 4/6/2022      | P8          |
| SPA        | <u>2WC</u>                  |                               |               |             |
| С          | BURGLARY 2D COMMERCIAL      | 600 N ASH ST                  | 4/9/2022      | P1          |
| С          | RAPE 3D                     |                               | 4/7/2022      | P1          |
|            |                             |                               |               |             |

| A/C        | Offense Statute                        | Address              | Reported Date | Dist |
|------------|----------------------------------------|----------------------|---------------|------|
| С          | RESIDENTIAL BURGLARY                   | 2000 W INDIANA AVE   | 4/9/2022      | P1   |
| С          | THEFT 2D ALL OTHER                     | 700 N MONROE ST      | 4/3/2022      | P1   |
| С          | THEFT 3D ALL OTHER                     | 1500 W DEAN AVE      | 4/7/2022      | P2   |
| С          | THEFT 3D FROM BUILDING                 | 1700 W SINTO AVE     | 4/4/2022      |      |
| С          | THEFT 3D FROM BUILDING                 | 1900 W COLLEGE AVE   | 4/7/2022      |      |
| С          | THEFT OF MOTOR VEHICLE                 | 1100 N WALNUT ST     | 4/8/2022      | P2   |
| <u>SPA</u> | <u>2WH</u>                             |                      |               |      |
| С          | THEFT 3D VEHICLE PARTS AND ACCESSORIES | 3800 W WHISTALKS WAY | 4/7/2022      | P2   |