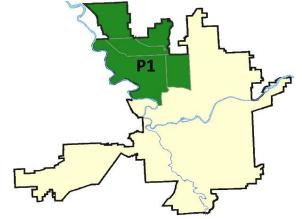

| 3/                          | 13/2022                     | - 4/9/2022<br>- 4/9/2022<br>- 4/9/2022            | Prior 28                      | ay Period<br>Day Perio<br>D Period: |                                                 | 3/27/2022 - 2/13/2022 - 1/1/2021 - | - 3/12/2022                     |                                                              |  |

Prepared by SPD Crime Analysis Office - Monday, April 11, 2022

NOTE: SPD moved from UCR to the NIBRS reporting standard on 10/4/16 following the transition to a new RMS System. Numbers on CompStat reports prior to this date should not be used as a comparison to those on this report. Additional info on these reporting standards can be found on the FBI website: https://ucr.fbi.gov/nibrs-overview





#### NW - Northwest District (P1)



| A/C        | Offense Statute                        | <u>Address</u>             | Reported Date | <u>Dist</u> |
|------------|----------------------------------------|----------------------------|---------------|-------------|
| <u>SPA</u> | 1BS                                    |                            |               |             |
| С          | IBR Purposes Only - Aggravated Assault | 6500 N CEDAR RD            | 4/4/2022      | P1          |
| С          | ROBBERY 1D PERSON                      | 6500 N CEDAR RD            | 4/4/2022      | P1          |
| SPA        | 1FM                                    |                            |               |             |
| С          | BURGLARY 2D GARAGE                     | 1500 W TRINIT