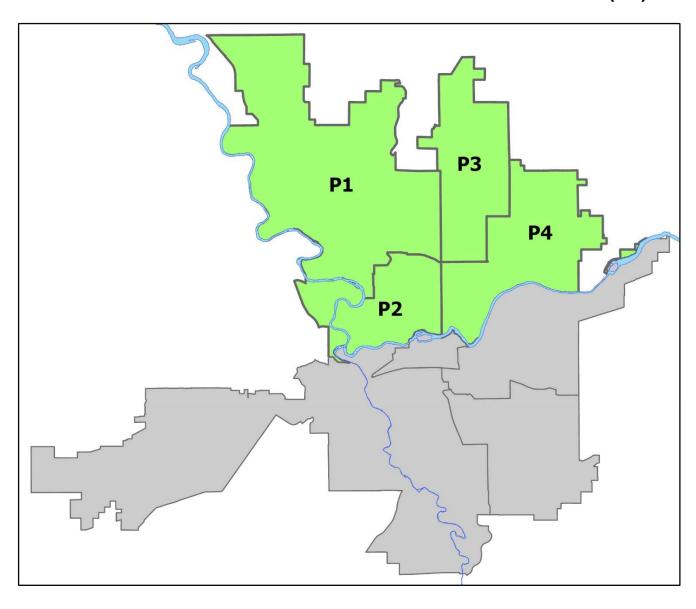

# SPOKANE POLICE DEPARTMENT NORTH Police Service Area

**Captain Mark Griffiths** 

Northwest District (P1)
Central District (P2)

**Neva-Wood District (P3)** 

**Northeast District (P4)** 

Saturday, April 9, 2022

#### North Precinct (P1, P2, P3, and P4)