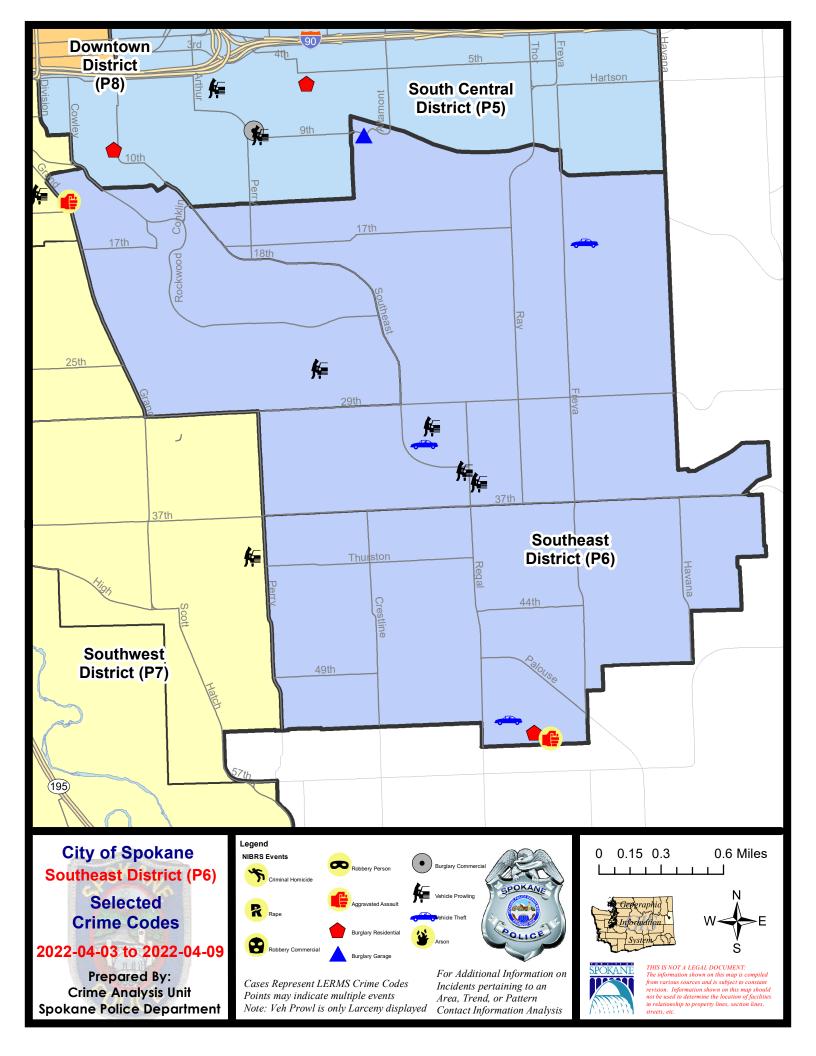

urrent 28 Day Period:<br>Current YTD Day Period:                                       | 3/                    | 13/2022 -             | 4/9/2022<br>4/9/2022<br>4/9/2022                 | Prior 28                   | oay Period<br>Day Perio<br>D Period: |                              | 3/27/2022 -<br>2/13/2022 -<br>1/1/2021 - | 3/12/2022                  | 2                                    |

Prepared by SPD Crime Analysis Office - Monday, April 11, 2022

NOTE: SPD moved from UCR to the NIBRS reporting standard on 10/4/16 following the transition to a new RMS System. Numbers on CompStat reports prior to this date should not be used as a comparison to those on this report. Additional info on these reporting standards can be found on the FBI website: https://ucr.fbi.gov/nibrs-overview





#### SE - Southeast District (P6)



| A/C | Offense Statute                        | <u>Address</u>          | Reported Date | <u>Dist</u> |
|-----|----------------------------------------|-------------------------|---------------|-------------|
| SPC | 6LH                                    |                         |               |             |
| С   | BURGLARY 2D GARAGE                     | 900 S ALTAMONT BLVD     | 4/7/2022      |             |
| С   | THEFT 2D FROM MOTOR VEHICLE            | 2900 E 35TH AVE         | 4/5/2022      | P6          |
| С   | THEFT 3D ALL OTHER                     | 3100 S REGAL ST         | 4/8/2022      | P6          |
| С   | THEFT 3D FROM MOTOR VEHICLE            | 3100 S MT VERNON ST     | 4/5/2022      | P6          |
| С   | THEFT 3D FROM MOTO