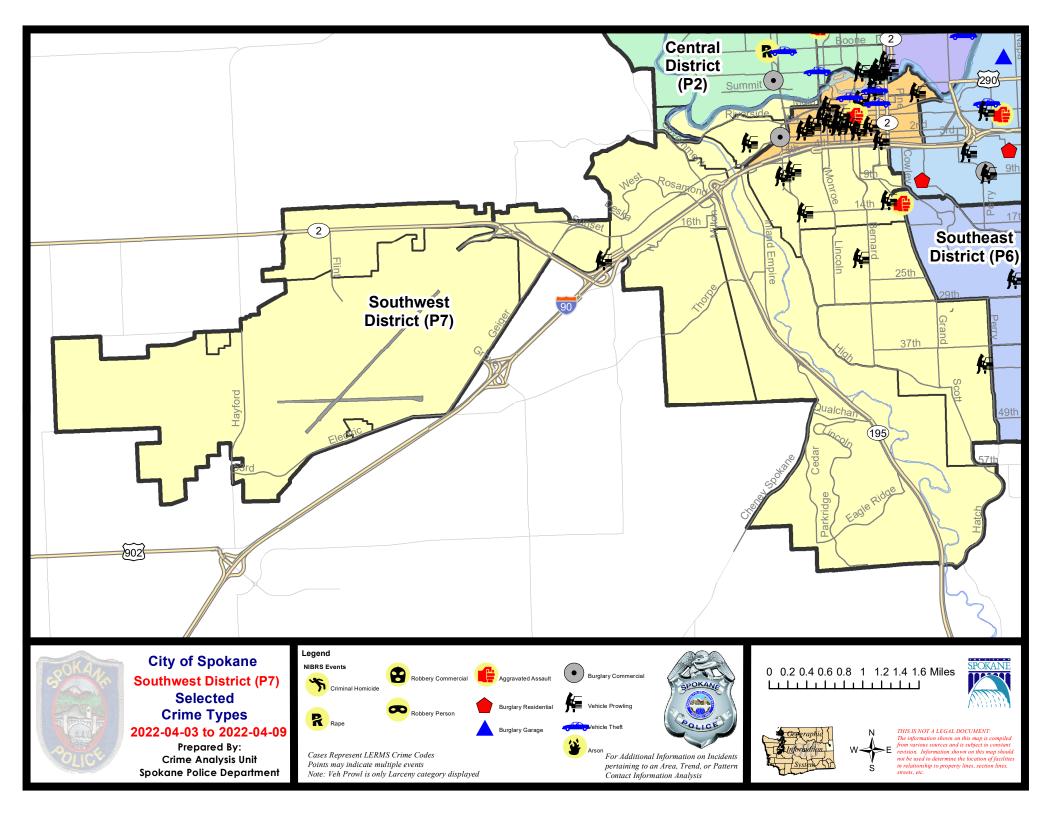

ay Period:                                             | 3/                     | 13/2022 -              | 4/9/2022<br>4/9/2022<br>4/9/2022        | Prior 28                   | oay Period<br>Day Perio<br>D Period: |                                                      | 3/27/2022 -<br>2/13/2022 -<br>1/1/2021 - | 3/12/2022                     |                                                  |

Prepared by SPD Crime Analysis Office - Monday, April 11, 2022

NOTE: SPD moved from UCR to the NIBRS reporting standard on 10/4/16 following the transition to a new RMS System. Numbers on CompStat reports prior to this date should not be used as a comparison to those on this report. Additional info on these reporting standards can be found on the FBI website: https://ucr.fbi.gov/nibrs-overview





#### <u>Sunday - Saturday</u>

#### SE - Southwest District (P7)



| A/C | Offense Statute                        | <u>Address</u>           | Reported Date | <u>Dist</u> |
|-----|----------------------------------------|--------------------------|---------------|-------------|
| SPD | <b>738A</b>                            |                          |               |             |
| С   | BURGLARY 2D COMMERCIAL                 | 1600 W 2ND AVE           | 4/9/2022      | P7          |
| С   | THEFT 2D FROM BUILDING                 | 1600 W PACIFIC AVE       | 4/4/2022      | P7          |
| С   | THEFT 3D ALL OTHER                     | 2100 W 2ND AVE           | 4/6/2022      | P7          |
| С   | THEFT 3D FROM MOTOR VEHICLE            | 200 S CHESTNUT ST        | 4/9/2022      |