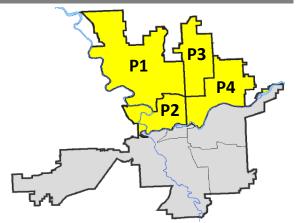

| 3/                            | 13/2022                        | - 4/9/2022<br>- 4/9/2022<br>- 4/9/2022                     | Prior 28                         | ay Period<br>Day Perio<br>D Period: |                                                   | 3/27/2022 -<br>2/13/2022 -<br>1/1/2021 - | 3/12/2022                            |                                                           |

Prepared by SPD Crime Analysis Office - Monday, April 11, 2022

NOTE: SPD moved from UCR to the NIBRS reporting standard on 10/4/16 following the transition to a new RMS System. Numbers on CompStat reports prior to this date should not be used as a comparison to those on this report. Additional info on these reporting standards can be found on the FBI website: https://ucr.fbi.gov/nibrs-overview



#### **NW - Northwest District (P1)**



#### **Preliminary IBR Counts**

| 7 Day Comparison                                                           |                                                                                                                                  |                             |                             |                                                   | 28 D                          | ay Compai                           | rison                                           | YT                                 | YTD Comparison                  |                                                              |  |
|----------------------------------------------------------------------------|-------------------------------------------------------------------