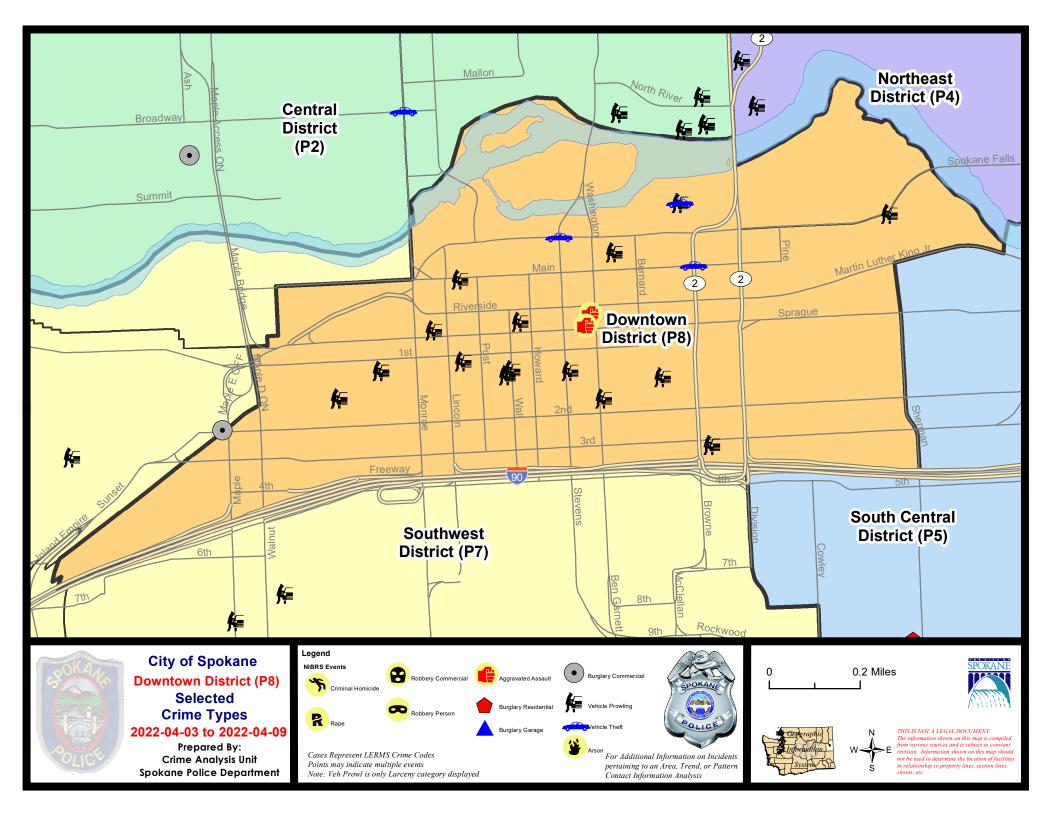

|                                        |                               |                                     | No live and a second                                       | _                                        |                               |                                                                |

Prepared by SPD Crime Analysis Office - Monday, April 11, 2022

<u>NOTE:</u> SPD moved from UCR to the NIBRS reporting standard on 10/4/16 following the transition to a new RMS System. <u>Numbers on CompStat reports prior to this date</u> <u>should not be used as a comparison to those on this report</u>. Additional info on these reporting standards can be found on the FBI website: <a href="https://ucr.fbi.gov/nibrs-overview">https://ucr.fbi.gov/nibrs-overview</a>





#### SW - Downtown District (P8)



| A/C | Offense Statute                        | <u>Address</u>                      | Reported Date | <u>Dist</u> |
|-----|----------------------------------------|-------------------------------------|---------------|-------------|
| SPD | <u> 8EC</u>                            |                                     |               |             |
| С   | THEFT 2D FROM BUILDING                 | 200 N DIVISION ST                   | 4/4/2022      |             |
| С   | THEFT 3D CITY SHOPLIFTING              | 100 S DIVISION ST                   | 4/6/2022      | P8          |
| С   | THEFT 3D FROM BUILDING                 | 100 S DIVISION ST                   | 4/4/2022      | P8          |
| С   | THEFT 3D FROM BUILDING                 | 300 E PACIF