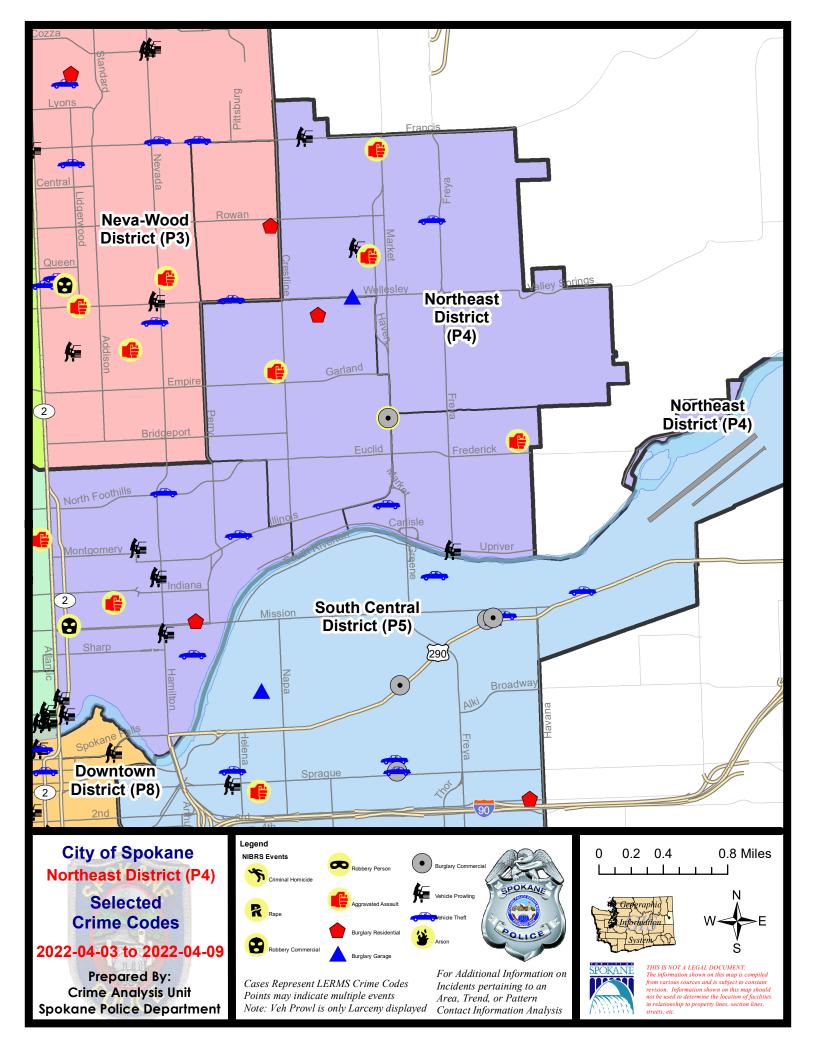

|                        | 13/2022 -                   | 4/9/2022<br>4/9/2022<br>4/9/2022               | Prior 28                   | Day Period<br>Day Perio<br>D Period: |                                                   | 3/27/2022 -<br>2/13/2022 -<br>1/1/2021 - | 3/12/2022                        | !                                                        |

Prepared by SPD Crime Analysis Office - Monday, April 11, 2022

NOTE: SPD moved from UCR to the NIBRS reporting standard on 10/4/16 following the transition to a new RMS System. Numbers on CompStat reports prior to this date should not be used as a comparison to those on this report. Additional info on these reporting standards can be found on the FBI website: https://ucr.fbi.gov/nibrs-overview





#### NE - Northeast District (P4)



| A/C | Offense Statute                            | <u>Address</u>                | Reported Date | <u>Dist</u> |
|-----|--------------------------------------------|-------------------------------|---------------|-------------|
| SPE | 4 <b>BE</b>                                |                               |               |             |
| С   | ASSAULT 4D WEAPON                          | 3900 N MARTIN ST              | 4/5/2022      | P4          |
| С   | BURGLARY 1D COMMERCIAL                     | 3500 N MARKET ST              | 4/4/2022      | P4          |
| С   | BURGLARY 2D GARAGE                         | N NELSON ST / E WELLESLEY AVE | 4/8/2022      | P4          |
| С   | MAIL THEFT                                 | 2400 E ROCKWELL AV