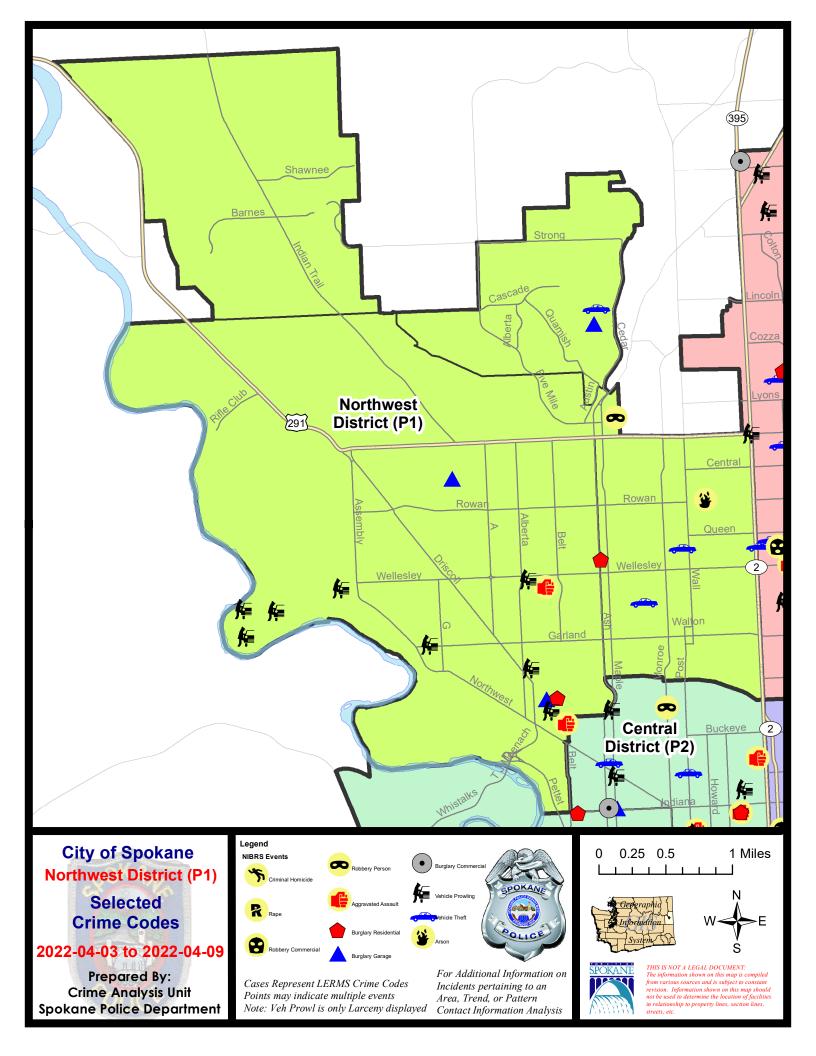

#### **NW - Northwest District (P1)**

#### **Preliminary IBR Counts**

| 7 Day Comparison                                                           |                                                                                                                                  |                             |                             |                                                   | 28 D                          | ay Compai                           | rison                                           | YT                                 | YTD Comparison                  |                                                              |  |
|----------------------------------------------------------------------------|----------------------------------------------------------------------------------------------------------------------------------|-----------------------------|-----------------------------|---------------------------------------------------|-------------------------------|-------------------------------------|-------------------------------------------------|------------------------------------|---------------------------------|--------------------------------------------------------------|--|
| NIBRS Ca                                                                   | ategories (Part 1 Selected)                                                                                                      | Current                     | Prior                       | Percent                                           | Current                       | Prior                               | Percent                                         | Current                            | Prior                           | Percent                                                      |  |
| Violent                                                                    | Criminal Homicide Rape Robbery - Commercial Robbery - Person Aggravated Assault - Non DV Aggravated Assault - DV  Violent Total: | 0<br>0<br>0<br>1<br>2<br>1  | 0<br>2<br>0<br>0<br>2<br>0  | 0.00%                                             | 0<br>3<br>2<br>1<br>9<br>6    | 0<br>1<br>0<br>1<br>2<br>3          | 200.00%<br>0.00%<br>350.00%<br>100.00%          | 0<br>8<br>4<br>6<br>17<br>12       | 0<br>7<br>2<br>4<br>13<br>11    | 14.29%<br>100.00%<br>50.00%<br>30.77%<br>9.09%               |  |
| Property                                                                   | Burglary - Residential Burglary Garage Burglary Commercial Larceny Vehicle Theft Arson  Property Total:                          | 2<br>3<br>0<br>18<br>3<br>1 | 4<br>0<br>2<br>19<br>5<br>1 | -50.00%<br>-100.00%<br>-5.26%<br>-40.00%<br>0.00% | 10<br>5<br>3<br>72<br>14<br>2 | 7<br>4<br>4<br>64<br>10<br>0        | 42.86%<br>25.00%<br>-25.00%<br>12.50%<br>40.00% | 31<br>14<br>12<br>231<br>44<br>2   | 25<br>23<br>6<br>264<br>35<br>4 | 24.00%<br>-39.13%<br>100.00%<br>-12.50%<br>25.71%<br>-50.00% |  |
| Prelimina                                                                  | ry Part 1 Crime Totals:                                                                                                          | 31                          | 35                          | -11.43%                                           | 127                           | 96                                  | 32.29%                                          | 381                                | 394                             | -3.30%                                                       |  |
| Current 7 Day Period:<br>Current 28 Day Period:<br>Current YTD Day Period: |                                                                                                                                  | 3/                          | 13/2022                     | - 4/9/2022<br>- 4/9/2022<br>- 4/9/2022            | Prior 28                      | ay Period<br>Day Perio<br>D Period: |                                                 | 3/27/2022 - 2/13/2022 - 1/1/2021 - | - 3/12/2022                     |                                                              |  |

#### NW - Northwest District (P1)

| A/C        | Offense Statute                        | <u>Address</u>             | Reported Date | <u>Dist</u> |
|------------|----------------------------------------|----------------------------|---------------|-------------|
| <u>SPA</u> | 1BS                                    |                            |               |             |
| С          | IBR Purposes Only - Aggravated Assault | 6500 N CEDAR RD            | 4/4/2022      | P1          |
| С          | ROBBERY 1D PERSON                      | 6500 N CEDAR RD            | 4/4/2022      | P1          |
| SPA        | 1FM                                    |                            |               |             |
| С          | BURGLARY 2D GARAGE                     | 1500 W TRINITY AVE         | 4/9/2022      | P1          |
| С          | THEFT OF MOTOR VEHICLE                 | 7800 N PANORAMA DR         | 4/9/2022      | P1          |
| SPA        | 1NH                                    |                            |               |             |
| С          | ARSON 2D                               | 400 W ROWAN AVE            | 4/6/2022      | P1          |
| С          | RESIDENTIAL BURGLARY                   | 4800 N ASH ST              | 4/7/2022      | P4          |
| С          | THEFT 1D FROM BUILDING                 | 5400 N MAPLE ST            | 4/9/2022      |             |
| С          | THEFT 1D SHOPLIFTING                   | 3100 N DIVISION ST         | 4/5/2022      | P2          |
| С          | THEFT 2D VEHICLE PARTS AND ACCESSORIES | 900 W GARLAND AVE          | 4/6/2022      | P1          |
| С          | THEFT 3D ALL OTHER                     | 1100 W GLASS AVE           | 4/9/2022      | P2          |
| С          | THEFT 3D SHOPLIFTING                   | 4300 N DIVISION ST         | 4/8/2022      |             |
| С          | THEFT 3D SHOPLIFTING                   | 6200 N DIVISION ST         | 4/9/2022      |             |
| С          | THEFT 3D VEHICLE PARTS AND ACCESSORIES | 4200 N WASHINGTON ST       | 4/3/2022      |             |
| С          | THEFT OF MOTOR VEHICLE                 | 4900 N POST ST             | 4/5/2022      | P2          |
| С          | THEFT OF MOTOR VEHICLE                 | 4200 N ADAMS ST            | 4/8/2022      | P1          |
| SPA        | 1 <u>NW</u>                            |                            |               |             |
| С          | ASSAULT 2D                             | 2100 W CLEVELAND AVE       | 4/7/2022      | P1          |
| С          | ASSAULT 4D WEAPON                      | 2300 W WELLESLEY AVE       | 4/7/2022      | P7          |
| С          | BURGLARY 2D GARAGE                     | 3200 W CENTRAL AVE         | 4/6/2022      |             |
| С          | BURGLARY 2D GARAGE                     | 2300 W DALTON AVE          | 4/7/2022      |             |
| Α          | RESIDENTIAL BURGLARY                   | 2200 W DALTON AVE          | 4/3/2022      | P1          |
| С          | THEFT 2D FROM MOTOR VEHICLE            | 4600 N KING CT             | 4/5/2022      | P1          |
| С          | THEFT 2D FROM MOTOR VEHICLE            | 4600 N AUBREY L WHITE PKWY | 4/7/2022      | P1          |
| С          | THEFT 3D ALL OTHER                     | 2500 W FRANCIS AVE         | 4/7/2022      | P1          |
| С          | THEFT 3D ALL OTHER                     | 2500 W FRANCIS AVE         | 4/8/2022      |             |
| С          | THEFT 3D FROM MOTOR VEHICLE            | 2200 W EUCLID AVE          | 4/6/2022      | P1          |
| С          | THEFT 3D FROM MOTOR VEHICLE            | 2500 W GORDON AVE          | 4/3/2022      |             |
| С          | THEFT 3D FROM MOTOR VEHICLE            | 5300 W PRINCETON PL        | 4/3/2022      |             |
| С          | THEFT 3D FROM MOTOR VEHICLE            | 4400 N AUBREY L WHITE PKWY | 4/4/2022      |             |
| С          | THEFT 3D FROM MOTOR VEHICLE            | 3600 W GARLAND AVE         | 4/4/2022      |             |
| С          | THEFT 3D FROM MOTOR VEHICLE            | 2500 W WELLESLEY AVE       | 4/4/2022      |             |
| С          | THEFT 3D SHOPLIFTING                   | 2200 W WELLESLEY AVE       | 4/5/2022      | P1          |
|            |                                        |                            |               |             |