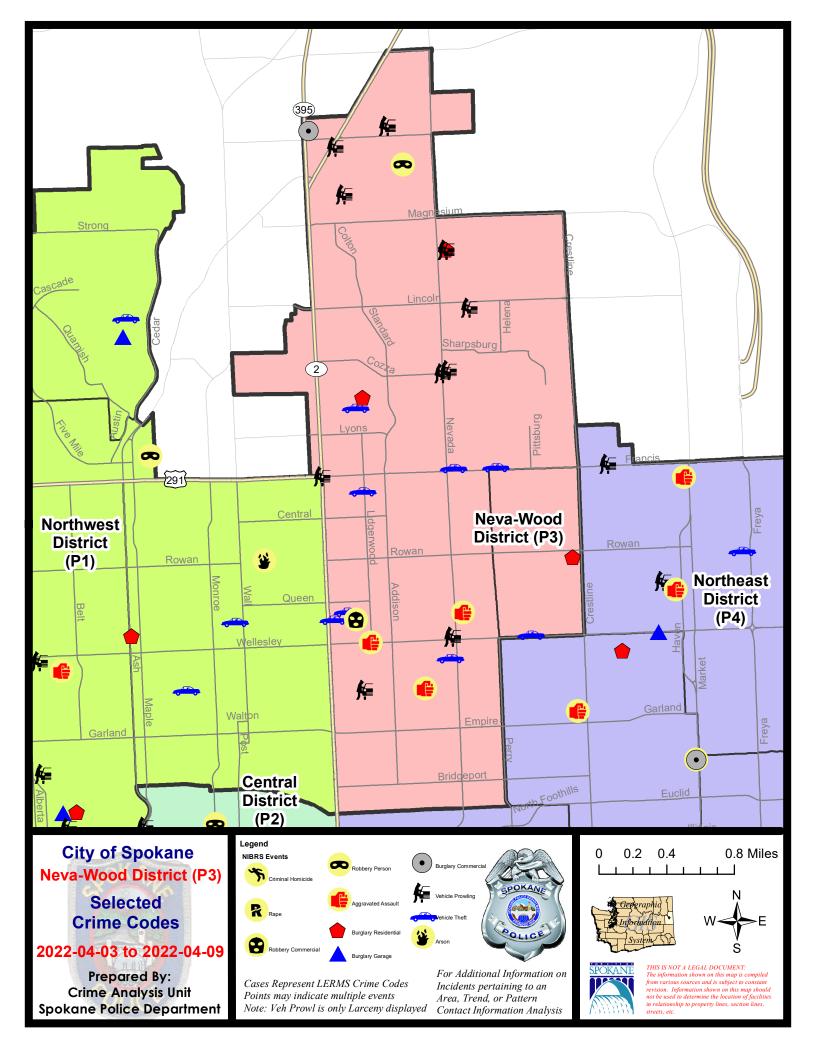

#### NE - Neva-Wood District (P3)

#### **Preliminary IBR Counts**

|           |                             | 7 Day Comparison |            | 28 Day Comparison |           |           | YTD Comparison |             |           |         |
|-----------|-----------------------------|------------------|------------|-------------------|-----------|-----------|----------------|-------------|-----------|---------|
| NIBRS Ca  | ategories (Part 1 Selected) | Current          | Prior      | Percent           | Current   | Prior     | Percent        | Current     | Prior     | Percent |
| Violent   | Criminal Homicide           | 0                | 0          |                   | 0         | 0         |                | 0           | 0         |         |
|           | Rape                        | 0                | 0          |                   | 0         | 1         | -100.00%       | 3           | 12        | -75.00% |
|           | Robbery - Commercial        | 1                | 0          |                   | 6         | 3         | 100.00%        | 16          | 5         | 220.00% |
|           | Robbery - Person            | 2                | 1          | 100.00%           | 5         | 4         | 25.00%         | 15          | 11        | 36.36%  |
|           | Aggravated Assault - Non DV | 1                | 6          | -83.33%           | 9         | 6         | 50.00%         | 20          | 25        | -20.00% |
|           | Aggravated Assault - DV     | 2                | 0          |                   | 3         | 1         | 200.00%        | 12          | 22        | -45.45% |
|           | Violent Total:              | 6                | 7          | -14.29%           | 23        | 15        | 53.33%         | 66          | 75        | -12.00% |
| Property  | Burglary - Residential      | 3                | 1          | 200.00%           | 9         | 5         | 80.00%         | 33          | 26        | 26.92%  |
|           | Burglary Garage             | 0                | 1          | -100.00%          | 5         | 1         | 400.00%        | 14          | 20        | -30.00% |
|           | Burglary Commercial         | 1                | 0          |                   | 4         | 9         | -55.56%        | 25          | 34        | -26.47% |
|           | Larceny                     | 39               | 51         | -23.53%           | 185       | 236       | -21.61%        | 712         | 516       | 37.98%  |
|           | Vehicle Theft               | 8                | 5          | 60.00%            | 29        | 25        | 16.00%         | 92          | 27        | 240.74% |
|           | Arson                       | 0                | 1          | -100.00%          | 1         | 0         |                | 3           | 2         | 50.00%  |
|           | Property Total:             | 51               | 59         | -13.56%           | 233       | 276       | -15.58%        | 879         | 625       | 40.64%  |
| Prelimina | ry Part 1 Crime Totals:     | 57               | 66         | -13.64%           | 256       | 291       | -12.03%        | 945         | 700       | 35.00%  |
|           | Current 7 Day Period:       |                  | 4/3/2022 - | 4/9/2022          | Prior 7 D | ay Period | :              | 3/27/2022 - | 4/2/2022  |         |
|           | Current 28 Day Period:      | 3/               | 13/2022 -  | 4/9/2022          | Prior 28  | Day Perio | d:             | 2/13/2022 - | 3/12/2022 |         |
|           | Current YTD Day Period:     | 1                | 1/1/2022 - | 4/9/2022          | Prior YT  | D Period: |                | 1/1/2021 -  | 4/9/2021  |         |