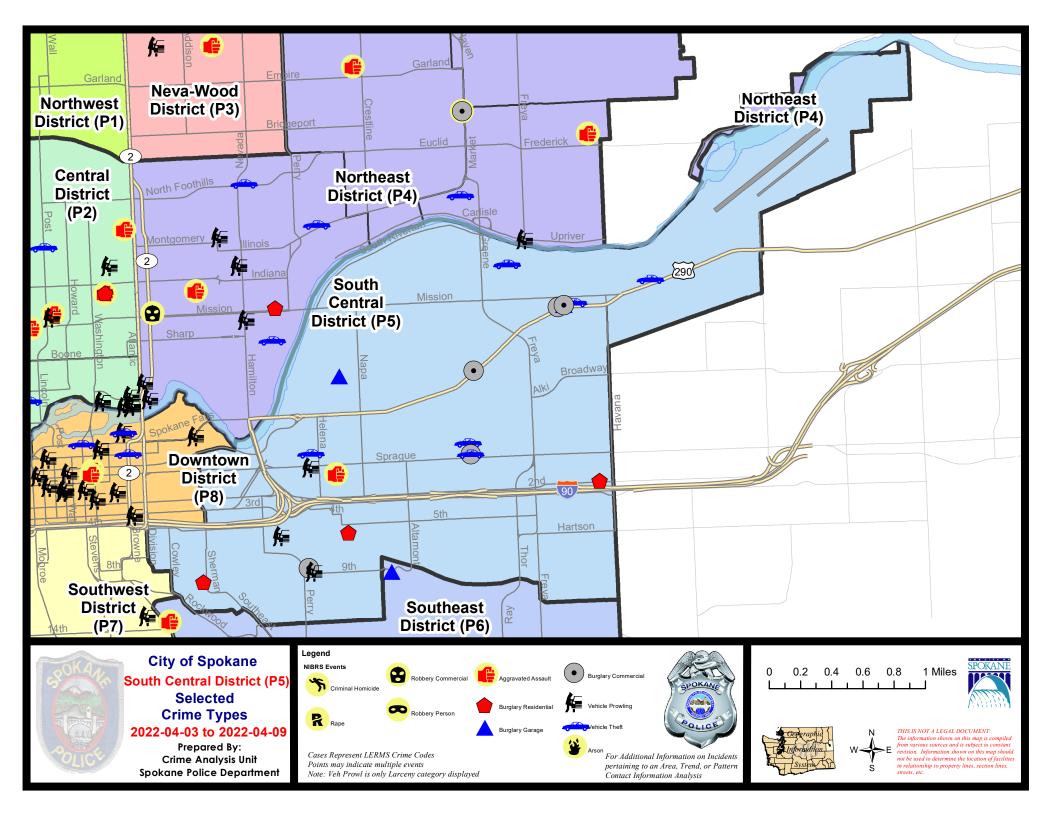

| 13/2022 -  | 4/9/2022 | Prior 28  | Day Perio | d:       | 2/13/2022 - | 3/12/2022  |         |
|           | Current YTD Day Period:     | •       | 1/1/2022 - | 4/9/2022 | Prior YT  | D Period: |          | 1/1/2021 -  | 4/9/2021   |         |
|           |                             |         |            |          |           |           |          | _           |            |         |

Prepared by SPD Crime Analysis Office - Monday, April 11, 2022

NOTE: SPD moved from UCR to the NIBRS reporting standard on 10/4/16 following the transition to a new RMS System. Numbers on CompStat reports prior to this date should not be used as a comparison to those on this report. Additional info on these reporting standards can be found on the FBI website: https://ucr.fbi.gov/nibrs-overview





#### SE - South Central District (P5)



| A/C | Offense Statute                        | <u>Address</u>         | Reported Date | <u>Dist</u> |
|-----|----------------------------------------|------------------------|---------------|-------------|
| SPC | <u>5EC</u>                             |                        |               |             |
| С   | BURGLARY 2D COMMERCIAL                 | 800 S PERRY ST         | 4/4/2022      | P5          |
| С   | BURGLARY 2D COMMERCIAL                 | 3000 E SPRAGUE AVE     | 4/7/2022      | P6          |
| Α   | BURGLARY 2D FENCED AREA                | 100 N HAVEN ST         | 4/4/2022      | P5          |
| С   | DRIVE BY SHOOTING                      | 0 S MADELIA ST         | 4/3/2022      | P6          |
| С   | RESIDENTIAL BURGLARY