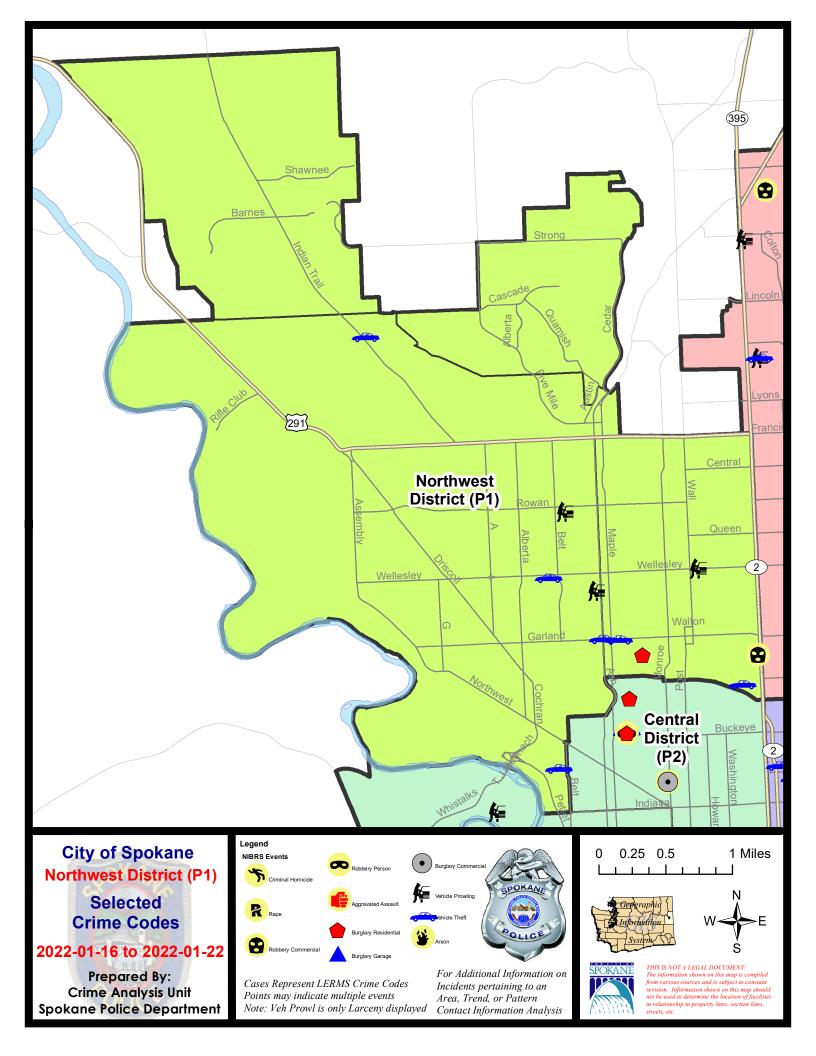

### **NW - Northwest District (P1)**

### **Preliminary IBR Counts**

|           |                                                                                                                  | 7 Da                        | ny Compan                   | ison                                      | 28 D                       | ay Compa                               | rison                                            | YTI                                      | D Comparis                  | son                                                            |
|-----------|------------------------------------------------------------------------------------------------------------------|-----------------------------|-----------------------------|-------------------------------------------|----------------------------|----------------------------------------|--------------------------------------------------|------------------------------------------|-----------------------------|----------------------------------------------------------------|
| NIBRS Ca  | ategories (Part 1 Selected)                                                                                      | Current                     | Prior                       | Percent                                   | Current                    | Prior                                  | Percent                                          | Current                                  | Prior                       | Percent                                                        |
| Violent   | Criminal Homicide Rape Robbery - Commercial Robbery - Person Aggravated Assault - Non DV Aggravated Assault - DV | 0<br>2<br>0<br>3<br>1       | 0<br>0<br>1<br>0<br>0       | -100.00%                                  | 0<br>2<br>4<br>4<br>2<br>3 | 0<br>2<br>0<br>0<br>4<br>4             | -50.00%<br>-25.00%                               | 0<br>2<br>2<br>3<br>2<br>1               | 0<br>2<br>0<br>0<br>1<br>2  | 0.00%<br>100.00%<br>-50.00%                                    |
|           | Violent Total:                                                                                                   | 6                           | 1                           | 500.00%                                   | 15                         | 10                                     | 50.00%                                           | 10                                       | 5                           | 100.00%                                                        |
| Property  | Burglary - Residential Burglary Garage Burglary Commercial Larceny Vehicle Theft Arson                           | 3<br>0<br>2<br>17<br>1<br>0 | 1<br>0<br>0<br>12<br>6<br>0 | 200.00%<br>41.67%<br>-83.33%              | 8<br>5<br>3<br>59<br>16    | 7<br>6<br>2<br>99<br>10                | 14.29%<br>-16.67%<br>50.00%<br>-40.40%<br>60.00% | 7<br>3<br>3<br>44<br>11<br>0             | 3<br>4<br>1<br>58<br>8<br>1 | 133.33%<br>-25.00%<br>200.00%<br>-24.14%<br>37.50%<br>-100.00% |
|           | Property Total:                                                                                                  | 23                          | 19                          | 21.05%                                    | 91                         | 124                                    | -26.61%                                          | 68                                       | 75                          | -9.33%                                                         |
| Prelimina | ry Part 1 Crime Totals:                                                                                          | 29                          | 20                          | 45.00%                                    | 106                        | 134                                    | -20.90%                                          | 78                                       | 80                          | -2.50%                                                         |
|           | Current 7 Day Period:<br>Current 28 Day Period:<br>Current YTD Day Period:                                       | 12/                         | 26/2021 -                   | · 1/22/2022<br>· 1/22/2022<br>· 1/22/2022 | Prior 28                   | Day Period<br>Day Period:<br>D Period: |                                                  | 1/9/2022 -<br>11/28/2021 -<br>1/1/2021 - | 12/25/202                   | 21                                                             |

### NW - Northwest District (P1)

| A/C        | Offense Statute                                          | Address              | Reported Date | <u>Dist</u> |
|------------|----------------------------------------------------------|----------------------|---------------|-------------|
| С          | RAPE 3D                                                  |                      | 1/21/2022     | P1          |
|            | 1BS                                                      |                      | , , ,         |             |
| C          | ASSAULT 2D                                               | 2200 W HOUSTON AVE   | 1/19/2022     | P1          |
| С          | BURGLARY 2D COMMERCIAL                                   | 2000 W FRANCIS AVE   | 1/22/2022     | P1          |
| С          | ROBBERY 1D PERSON                                        | 2200 W HOUSTON AVE   | 1/19/2022     | P1          |
| С          | THEFT 3D SHOPLIFTING                                     | 1800 W FRANCIS AVE   | 1/20/2022     | P1          |
| SPA        |                                                          |                      | , , ,         |             |
| C          | THEFT 3D FROM MOTOR VEHICLE                              | 5700 W NADINE CT     | 1/10/2022     |             |
| С          | THEFT 3D FROM MOTOR VEHICLE  THEFT 3D FROM MOTOR VEHICLE | 5700 W NADINE CT     | 1/19/2022     |             |
|            |                                                          | 3700 W NADINE CI     | 1/19/2022     |             |
| <u>SPA</u> | 1NH                                                      |                      |               |             |
| С          | BURGLARY 1D FROM RESIDENCE                               | 5500 N POST ST       | 1/18/2022     | P1          |
| С          | BURGLARY 2D COMMERCIAL                                   | 5500 N MAPLE ST      | 1/20/2022     | P1          |
| С          | RESIDENTIAL BURGLARY                                     | 4200 N WALL ST       | 1/19/2022     | P1          |
| С          | ROBBERY 1D PERSON                                        | 800 W CORA AVE       | 1/18/2022     | P1          |
| С          | THEFT 2D ALL OTHER                                       | 6100 N BUFFALO ST    | 1/20/2022     | P1          |
| С          | THEFT 2D VEHICLE PARTS AND ACCESSORIES                   | 4600 N MONROE ST     | 1/18/2022     |             |
| С          | THEFT 3D CITY SHOPLIFTING                                | 4500 N DIVISION ST   | 1/17/2022     | Р3          |
| С          | THEFT 3D FROM MOTOR VEHICLE                              | 800 W CORA AVE       | 1/21/2022     | P2          |
| С          | THEFT 3D FROM MOTOR VEHICLE                              | 4800 N HOWARD ST     | 1/20/2022     | P1          |
| С          | THEFT 3D FROM MOTOR VEHICLE                              | 1100 W GARLAND AVE   | 1/19/2022     |             |
| С          | THEFT 3D FROM MOTOR VEHICLE                              | 4600 N MONROE ST     | 1/19/2022     |             |
| С          | THEFT 3D FROM MOTOR VEHICLE                              | 4600 N MONROE ST     | 1/19/2022     |             |
| С          | THEFT 3D SHOPLIFTING                                     | 4700 N DIVISION ST   | 1/17/2022     | P1          |
| С          | THEFT 3D VEHICLE PARTS AND ACCESSORIES                   | 4800 N HOWARD ST     | 1/20/2022     | P1          |
| С          | THEFT 3D VEHICLE PARTS AND ACCESSORIES                   | 4400 N HAWTHORNE ST  | 1/18/2022     |             |
| С          | THEFT OF MOTOR VEHICLE                                   | 4300 N LINCOLN ST    | 1/19/2022     | P1          |
| <u>SPA</u> | 1 <u>NW</u>                                              |                      |               |             |
| С          | BURGLARY 1D FROM RESIDENCE                               | 5600 N A ST          | 1/16/2022     | P1          |
| С          | BURGLARY 2D FENCED AREA                                  | 4900 W WELLESLEY AVE | 1/17/2022     | P4          |
| С          | MAIL THEFT                                               | 2700 W DECATUR AVE   | 1/19/2022     | P1          |
| С          | RAPE 3D                                                  |                      | 1/18/2022     | P1          |
| С          | ROBBERY 1D PERSON                                        | 5600 N A ST          | 1/16/2022     | P1          |
| С          | THEFT 2D ALL OTHER                                       | 2300 W WELLESLEY AVE | 1/21/2022     | P1          |
|            |                                                          |                      |               |             |