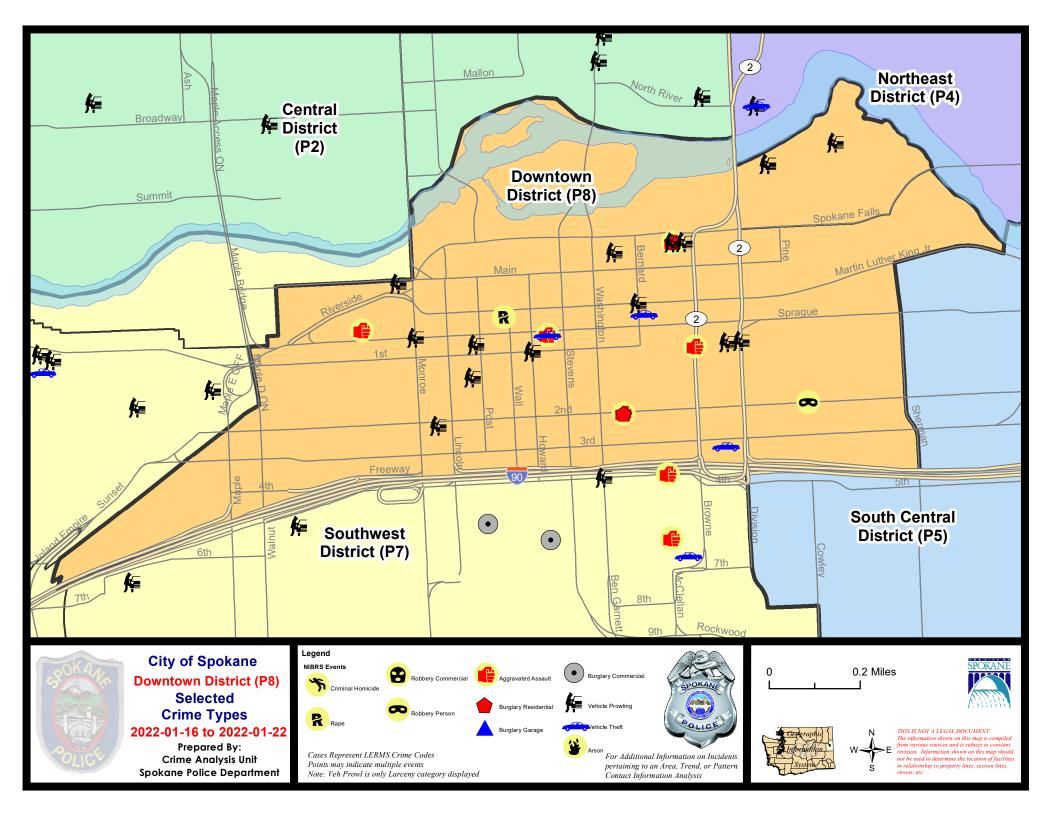

| 12/                         | /26/2021 -                  | - 1/22/2022<br>- 1/22/2022<br>- 1/22/2022 | Prior 28                     | Day Period<br>Day Perio<br>D Period: |                                                    | 1/9/2022 -<br>11/28/2021 -<br>1/1/2021 - | 12/25/202                       |                                                                |

Prepared by SPD Crime Analysis Office - Monday, January 24, 2022

NOTE: SPD moved from UCR to the NIBRS reporting standard on 10/4/16 following the transition to a new RMS System. Numbers on CompStat reports prior to this date should not be used as a comparison to those on this report. Additional info on these reporting standards can be found on the FBI website: https://ucr.fbi.gov/nibrs-overview





### SW - Downtown District (P8)



| A/C | Offense Statute                        | <u>Address</u>               | Reported Date | <u>Dist</u> |
|-----|----------------------------------------|------------------------------|---------------|-------------|
| SPD | 8EC                                    |                              |               |             |
| С   | ASSAULT 2D                             | 100 S DIVISION ST            | 1/16/2022     | P8          |
| С   | BURGLARY 2D COMMERCIAL                 | 100 S DIVISION ST            | 1/17/2022     | P6          |
| С   | ROBBERY 1D COMMERCIAL                  | 200 E 2ND AVE                | 1/17/2022     | P8          |
| С   | THEFT 3D FROM MOTOR VEHICLE            | E 1ST AVE / S DIVISION ST    | 1/19/2022     | P8