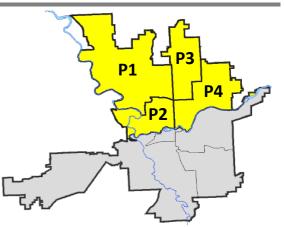

| 26/2021                        | - 1/22/2022<br>- 1/22/2022<br>- 1/22/2022                  | Prior 28                         | Day Period<br>Day Period:<br>D Period: | od:                                                           | 11/28/2021 -                    | - 1/15/2022<br>- 12/25/202<br>- 1/22/2021 | 21                                                        |

Prepared by SPD Crime Analysis Office - Monday, January 24, 2022

NOTE: SPD moved from UCR to the NIBRS reporting standard on 10/4/16 following the transition to a new RMS System. Numbers on CompStat reports prior to this date should not be used as a comparison to those on this report. Additional info on these reporting standards can be found on the FBI website: https://ucr.fbi.gov/nibrs-overview



### EPOKANE SOLICE

### **NW - Northwest District (P1)**

### **Preliminary IBR Counts**

|           |                                                                                                                  | 7 Da                        | ny Compan                   | ison                                      | 28 D                       | ay Compa                               | rison                                            | YTI                                      | D Comparis                  | son                                                            |
|-----------|------------------------------------------------------------------------------------------------------------------|-----------------------------|-----------------------------|----------------------------