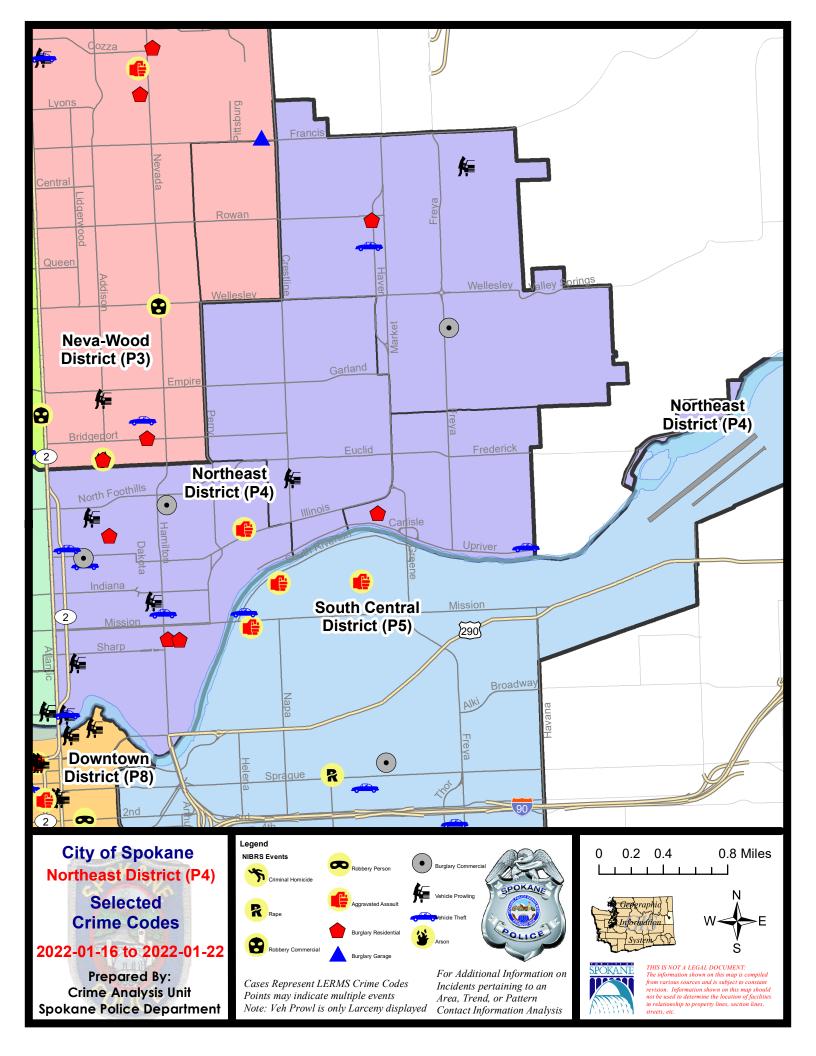

### **NE - Northeast District (P4)**

### **Preliminary IBR Counts**

|           |                                                                                                                  | 7 Da                       | y Compari                   | ison                                     | 28 D                       | ay Compa                               | rison                                                        | YTI                                      | D Comparis                 | son                                                          |
|-----------|------------------------------------------------------------------------------------------------------------------|----------------------------|-----------------------------|------------------------------------------|----------------------------|----------------------------------------|--------------------------------------------------------------|------------------------------------------|----------------------------|--------------------------------------------------------------|
| NIBRS Ca  | ategories (Part 1 Selected)                                                                                      | Current                    | Prior                       | Percent                                  | Current                    | Prior                                  | Percent                                                      | Current                                  | Prior                      | Percent                                                      |
| Violent   | Criminal Homicide Rape Robbery - Commercial Robbery - Person Aggravated Assault - Non DV Aggravated Assault - DV | 0<br>0<br>1<br>1<br>2<br>2 | 0<br>0<br>0<br>0<br>1       | 100.00%                                  | 0<br>2<br>1<br>1<br>5<br>5 | 0<br>4<br>3<br>1<br>6<br>7             | -50.00%<br>-66.67%<br>0.00%<br>-16.67%<br>-28.57%            | 0<br>2<br>1<br>1<br>3<br>4               | 0<br>1<br>0<br>1<br>3<br>6 | 0.00%<br>0.00%<br>0.00%                                      |
|           | Violent Total:                                                                                                   | 6                          | 1                           | 500.00%                                  | 14                         | 21                                     | -33.33%                                                      | 11                                       | 11                         | 0.00%                                                        |
| Property  | Burglary - Residential Burglary Garage Burglary Commercial Larceny Vehicle Theft Arson                           | 2<br>0<br>6<br>15<br>4     | 5<br>0<br>3<br>20<br>6<br>0 | -60.00%<br>100.00%<br>-25.00%<br>-33.33% | 13<br>1<br>15<br>76<br>23  | 17<br>5<br>9<br>81<br>25               | -23.53%<br>-80.00%<br>66.67%<br>-6.17%<br>-8.00%<br>-100.00% | 12<br>1<br>13<br>59<br>17                | 6<br>1<br>5<br>82<br>9     | 100.00%<br>0.00%<br>160.00%<br>-28.05%<br>88.89%<br>-100.00% |
|           | Property Total:                                                                                                  | 27                         | 34                          | -20.59%                                  | 128                        | 138                                    | -7.25%                                                       | 102                                      | 104                        | -1.92%                                                       |
| Prelimina | ry Part 1 Crime Totals:                                                                                          | 33                         | 35                          | -5.71%                                   | 142                        | 159                                    | -10.69%                                                      | 113                                      | 115                        | -1.74%                                                       |
|           | Current 7 Day Period:<br>Current 28 Day Period:<br>Current YTD Day Period:                                       | 12/                        | 26/2021 -                   | 1/22/2022 1/22/2022 1/22/2022            | Prior 28                   | Day Period<br>Day Period:<br>D Period: | od:                                                          | 1/9/2022 -<br>11/28/2021 -<br>1/1/2021 - | 12/25/202                  | 21                                                           |

Prepared by SPD Crime Analysis Office - Monday, January 24, 2022

NOTE: SPD moved from UCR to the NIBRS reporting standard on 10/4/16 following the transition to a new RMS System. Numbers on CompStat reports prior to this date should not be used as a comparison to those on this report. Additional info on these reporting standards can be found on the FBI website: https://ucr.fbi.gov/nibrs-overview

### NE - Northeast District (P4)

| A/C        | Offense Statute                        | <u>Address</u>            | Reported Date | <u>Dist</u> |
|------------|----------------------------------------|---------------------------|---------------|-------------|
| <u>SPB</u> | 4 <u>8E</u>                            |                           |               |             |
| С          | BURGLARY 2D COMMERCIAL                 | 2900 E PROVIDENCE AVE     | 1/20/2022     | P4          |
| С          | ROBBERY 1D CARJACKING                  | 3000 E EUCLID AVE         | 1/16/2022     | P4          |
| С          | THEFT 2D ALL OTHER                     | 1900 E PROVIDENCE AVE     | 1/16/2022     |             |
| С          | THEFT 3D FROM MOTOR VEHICLE            | 2900 E BRIDGEPORT AVE     | 1/20/2022     |             |
| С          | THEFT OF MOTOR VEHICLE                 | 1700 E HEROY AVE          | 1/20/2022     | P1          |
| С          | THEFT OF MOTOR VEHICLE                 | 3500 N MARKET ST          | 1/21/2022     | Р3          |
| С          | THEFT OF MOTOR VEHICLE                 | 2200 E NORTH CRESCENT AVE | 1/21/2022     | P4          |
| <u>SPB</u> | 4HI                                    |                           |               |             |
| С          | ASSAULT 1D                             | 5300 N MARKET ST          | 1/22/2022     | P1          |
| С          | ASSAULT 2D                             | 5000 N REGAL ST           | 1/22/2022     | P4          |
| С          | BURGLARY 2D COMMERCIAL                 | 4000 E FRANCIS AVE        | 1/17/2022     | P4          |
| С          | BURGLARY 2D COMMERCIAL                 | 3800 E BROAD AVE          | 1/19/2022     | P4          |
| С          | BURGLARY 2D COMMERCIAL                 | 3800 E BROAD AVE          | 1/20/2022     | P4          |
| С          | BURGLARY 2D COMMERCIAL                 | 4000 E NEBRASKA AVE       | 1/21/2022     | P4          |
| С          | BURGLARY 2D FENCED AREA                | 4800 N REBECCA ST         | 1/17/2022     | P4          |
| С          | RESIDENTIAL BURGLARY                   | 4200 E LONGFELLOW AVE     | 1/18/2022     | P4          |
| С          | THEFT 2D FROM MOTOR VEHICLE            | 4100 E NEBRASKA AVE       | 1/17/2022     | P4          |
| С          | THEFT 2D FROM MOTOR VEHICLE            | 4600 N FREYA ST           | 1/17/2022     |             |
| С          | THEFT 3D ALL OTHER                     | 2600 E CENTRAL AVE        | 1/21/2022     |             |
| С          | THEFT 3D VEHICLE PARTS AND ACCESSORIES | 4100 E NEBRASKA AVE       | 1/17/2022     | P4          |
| С          | THEFT OF MOTOR VEHICLE                 | 3600 E CROWN AVE          | 1/21/2022     | P4          |
| SPB        | 4LO                                    |                           |               |             |
| С          | ASSAULT 2D                             | 1700 N HAMILTON ST        | 1/22/2022     | P4          |
| С          | BURGLARY 2D COMMERCIAL                 | 900 E MISSION AVE         | 1/18/2022     | Р3          |
| С          | HARASSMENT FELONY WEAPON INVOLVED      | 2800 N STANDARD ST        | 1/18/2022     | P2          |
| Α          | RESIDENTIAL BURGLARY                   | 2900 N HOGAN ST           | 1/20/2022     | P4          |
| Α          | ROBBERY 2D COMMERCIAL                  | 2000 N HAMILTON ST        | 1/16/2022     | P4          |
| С          | THEFT 2D FROM MOTOR VEHICLE            | 800 N SUPERIOR ST         | 1/20/2022     | P4          |
| С          | THEFT 2D FROM MOTOR VEHICLE            | 200 E SHARP AVE           | 1/17/2022     |             |
| Α          | THEFT 3D CITY ALL OTHER                | 2000 N HAMILTON ST        | 1/16/2022     | P4          |
| С          | THEFT 3D CITY FROM BUILDING            | 1100 N SUPERIOR ST        | 1/18/2022     | P4          |
| С          | THEFT 3D FROM MOTOR VEHICLE            | 600 E INDIANA AVE         | 1/16/2022     |             |
| С          | THEFT 3D FROM MOTOR VEHICLE            | 900 N RUBY PL             | 1/20/2022     |             |
| С          | THEFT 3D SHOPLIFTING                   | 2000 N HAMILTON ST        | 1/17/2022     | P4          |
| С          | THEFT 3D SHOPLIFTING                   | 2000 N HAMILTON ST        | 1/17/2022     | P4          |
|            |                                        |                           |               |             |