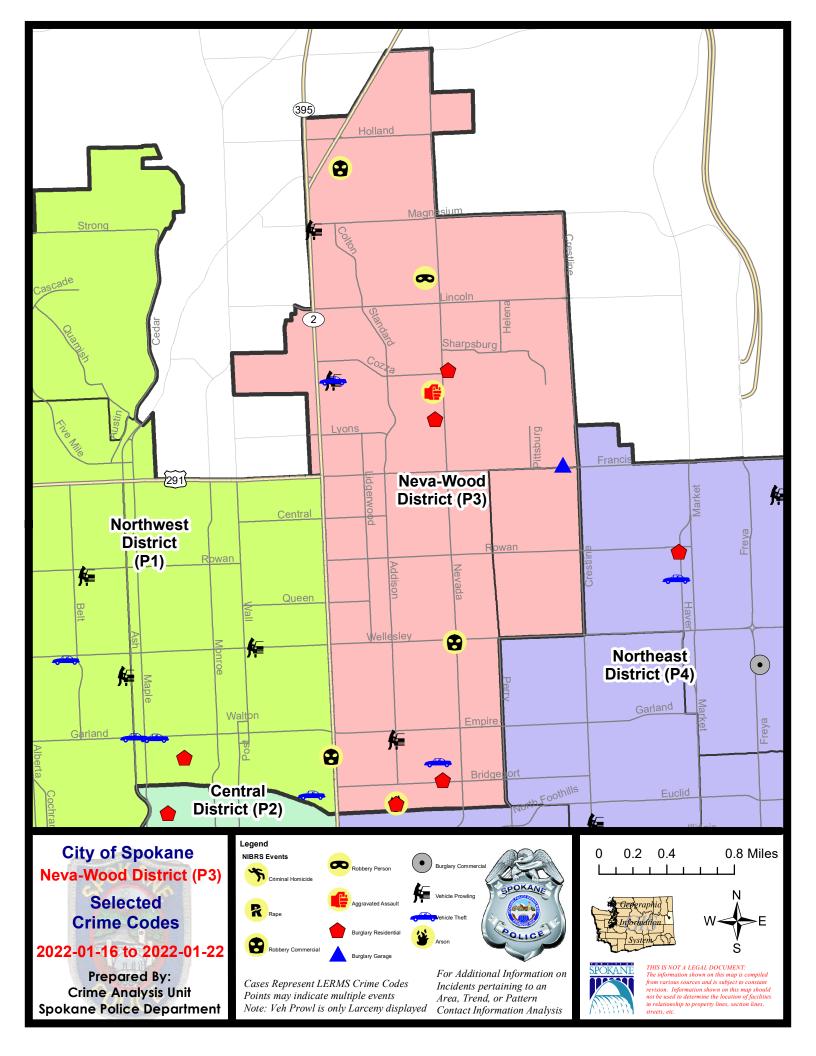

### **NE - Neva-Wood District (P3)**

### **Preliminary IBR Counts**

|           |                                                                                                                  | 7 Da                        | ay Compan                   | ison                                      | 28 D                           | ay Compa                               | rison                                                        | YT                                       | D Comparis                 | son                                             |
|-----------|------------------------------------------------------------------------------------------------------------------|-----------------------------|-----------------------------|-------------------------------------------|--------------------------------|----------------------------------------|--------------------------------------------------------------|------------------------------------------|----------------------------|-------------------------------------------------|
| NIBRS Ca  | ategories (Part 1 Selected)                                                                                      | Current                     | Prior                       | Percent                                   | Current                        | Prior                                  | Percent                                                      | Current                                  | Prior                      | Percent                                         |
| Violent   | Criminal Homicide Rape Robbery - Commercial Robbery - Person Aggravated Assault - Non DV Aggravated Assault - DV | 0<br>1<br>1<br>1<br>0<br>3  | 0<br>0<br>2<br>1<br>0       | -50.00%<br>0.00%<br>200.00%               | 0<br>4<br>5<br>2<br>1<br>6     | 1<br>2<br>8<br>2<br>9<br>4             | -100.00%<br>100.00%<br>-37.50%<br>0.00%<br>-88.89%<br>50.00% | 0<br>2<br>4<br>2<br>1<br>5               | 0<br>1<br>0<br>1<br>2<br>7 | 100.00%<br>100.00%<br>-50.00%<br>-28.57%        |
|           | Violent Total:                                                                                                   | 6                           | 4                           | 50.00%                                    | 18                             | 26                                     | -30.77%                                                      | 14                                       | 11                         | 27.27%                                          |
| Property  | Burglary - Residential Burglary Garage Burglary Commercial Larceny Vehicle Theft Arson                           | 3<br>1<br>2<br>36<br>4<br>1 | 4<br>1<br>0<br>50<br>2<br>1 | -25.00%<br>0.00%<br>-28.00%<br>100.00%    | 14<br>3<br>3<br>177<br>16<br>2 | 4<br>3<br>13<br>215<br>28<br>0         | 250.00%<br>0.00%<br>-76.92%<br>-17.67%<br>-42.86%            | 9<br>3<br>3<br>140<br>13<br>2            | 8<br>6<br>7<br>139<br>9    | 12.50%<br>-50.00%<br>-57.14%<br>0.72%<br>44.44% |
|           | Property Total:                                                                                                  | 47                          | 58                          | -18.97%                                   | 215                            | 263                                    | -18.25%                                                      | 170                                      | 169                        | 0.59%                                           |
| Prelimina | ry Part 1 Crime Totals:                                                                                          | 53                          | 62                          | -14.52%                                   | 233                            | 289                                    | -19.38%                                                      | 184                                      | 180                        | 2.22%                                           |
|           | Current 7 Day Period:<br>Current 28 Day Period:<br>Current YTD Day Period:                                       | 12/                         | /26/2021 -                  | - 1/22/2022<br>- 1/22/2022<br>- 1/22/2022 | Prior 28                       | Day Period<br>Day Period:<br>D Period: |                                                              | 1/9/2022 -<br>11/28/2021 -<br>1/1/2021 - | 12/25/202                  | 21                                              |

Prepared by SPD Crime Analysis Office - Monday, January 24, 2022

NOTE: SPD moved from UCR to the NIBRS reporting standard on 10/4/16 following the transition to a new RMS System. Numbers on CompStat reports prior to this date should not be used as a comparison to those on this report. Additional info on these reporting standards can be found on the FBI website: https://ucr.fbi.gov/nibrs-overview

### NE - Neva-Wood District (P3)

| A/C        | Offense Statute             | <u>Address</u>        | Reported Date | <u>Dist</u> |
|------------|-----------------------------|-----------------------|---------------|-------------|
| <u>SPB</u> | <u>3NL</u>                  |                       |               |             |
| С          | ARSON 2D                    | 1200 E WESTVIEW CT    | 1/20/2022     | P4          |
| С          | ASSAULT 2D                  | 1000 E FRANCIS AVE    | 1/17/2022     | P3          |
| С          | ASSAULT 2D                  | 300 E OLYMPIC AVE     | 1/21/2022     | P3          |
| С          | BURGLARY 1D FROM RESIDENCE  | 5400 N NEVADA ST      | 1/16/2022     | Р3          |
| С          | BURGLARY 2D COMMERCIAL      | 4700 N DIVISION ST    | 1/16/2022     | Р3          |
| С          | BURGLARY 2D COMMERCIAL      | 1900 E FRANCIS AVE    | 1/21/2022     | P4          |
| С          | BURGLARY 2D GARAGE          | 0 E CROWN AVE         | 1/22/2022     |             |
| С          | RAPE 2D                     |                       | 1/17/2022     | P4          |
| Α          | RESIDENTIAL BURGLARY        | 300 E ROCKWELL AVE    | 1/16/2022     | P3          |
| С          | RESIDENTIAL BURGLARY        | 8300 N STANDARD ST    | 1/17/2022     | P4          |
| С          | ROBBERY 1D COMMERCIAL       | 4700 N DIVISION ST    | 1/22/2022     | P4          |
| С          | ROBBERY 2D PERSON           | 7900 N DIVISION ST    | 1/22/2022     | P2          |
| С          | THEFT 2D ALL OTHER          | 200 E WEDGEWOOD AVE   | 1/20/2022     | Р3          |
| С          | THEFT 2D ALL OTHER          | 8800 N HILL N DALE ST | 1/21/2022     |             |
| С          | THEFT 2D FROM BUILDING      | 5600 N DIVISION ST    | 1/21/2022     |             |
| С          | THEFT 2D FROM MOTOR VEHICLE | 3100 N DIVISION ST    | 1/18/2022     | Р3          |
| С          | THEFT 2D FROM MOTOR VEHICLE | 600 E HOLLAND AVE     | 1/20/2022     | Р3          |
| С          | THEFT 2D FROM MOTOR VEHICLE | 6600 N DIVISION ST    | 1/19/2022     |             |
| С          | THEFT 2D FROM MOTOR VEHICLE | 600 E HOLLAND AVE     | 1/18/2022     |             |
| С          | THEFT 2D SHOPLIFTING        | 4700 N DIVISION ST    | 1/17/2022     | Р3          |
| С          | THEFT 2D SHOPLIFTING        | 4700 N DIVISION ST    | 1/19/2022     | P3          |
| С          | THEFT 2D SHOPLIFTING        | 9600 N NEWPORT HWY    | 1/18/2022     |             |
| С          | THEFT 2D SHOPLIFTING        | 9600 N NEWPORT HWY    | 1/20/2022     |             |
| С          | THEFT 2D SHOPLIFTING        | 9700 N NEWPORT HWY    | 1/20/2022     |             |
| С          | THEFT 3D CITY SHOPLIFTING   | 9200 N NEVADA ST      | 1/16/2022     | P3          |
| С          | THEFT 3D CITY SHOPLIFTING   | 7700 N DIVISION ST    | 1/18/2022     | P3          |
| С          | THEFT 3D CITY SHOPLIFTING   | 5800 N DIVISION ST    | 1/19/2022     | P4          |
| С          | THEFT 3D CITY SHOPLIFTING   | 7600 N DIVISION ST    | 1/19/2022     | P2          |
| С          | THEFT 3D CITY SHOPLIFTING   | 9600 N NEWPORT HWY    | 1/20/2022     | P4          |
| С          | THEFT 3D FROM MOTOR VEHICLE | 9700 N NEWPORT HWY    | 1/18/2022     | P2          |
| С          | THEFT 3D FROM MOTOR VEHICLE | 6700 N STANDARD ST    | 1/17/2022     |             |
| С          | THEFT 3D SHOPLIFTING        | 7700 N DIVISION ST    | 1/18/2022     | P3          |
| С          | THEFT 3D SHOPLIFTING        | 4700 N DIVISION ST    | 1/17/2022     | P3          |
| С          | THEFT 3D SHOPLIFTING        | 5800 N DIVISION ST    | 1/18/2022     | Р3          |
| С          | THEFT 3D SHOPLIFTING        | 7900 N DIVISION ST    | 1/22/2022     | P2          |
| С          | THEFT 3D SHOPLIFTING        | 5500 N DIVISION ST    | 1/20/2022     | P3          |
| С          | THEFT 3D SHOPLIFTING        | 5600 N DIVISION ST    | 1/16/2022     |             |
| С          | THEFT 3D SHOPLIFTING        | 4700 N DIVISION ST    | 1/16/2022     |             |

| A/C        | Offense Statute                        | Address                        | Reported Date | Dist |
|------------|----------------------------------------|--------------------------------|---------------|------|
| С          | THEFT 3D SHOPLIFTING                   | 9700 N NEWPORT HWY             | 1/17/2022     |      |
| С          | THEFT 3D SHOPLIFTING                   | 9600 N NEWPORT HWY             | 1/17/2022     |      |
| С          | THEFT 3D SHOPLIFTING                   | 9600 N NEWPORT HWY             | 1/19/2022     |      |
| С          | THEFT 3D SHOPLIFTING                   | 9300 N DIVISION ST             | 1/18/2022     |      |
| С          | THEFT 3D SHOPLIFTING                   | 9600 N NEWPORT HWY             | 1/21/2022     |      |
| С          | THEFT 3D VEHICLE PARTS AND ACCESSORIES | 500 E LACROSSE AVE             | 1/20/2022     | Р3   |
| С          | THEFT 3D VEHICLE PARTS AND ACCESSORIES | 3100 N DIVISION ST             | 1/18/2022     | Р3   |
| С          | THEFT 3D VEHICLE PARTS AND ACCESSORIES | E EMPIRE AVE / N CINCINNATI ST | 1/22/2022     | Р3   |
| С          | THEFT 3D VEHICLE PARTS AND ACCESSORIES | 4700 N DIVISION ST             | 1/22/2022     | Р3   |
| С          | THEFT OF MOTOR VEHICLE                 | 9000 N DIVISION ST             | 1/16/2022     | P4   |
| С          | THEFT OF MOTOR VEHICLE                 | 7000 N COLTON ST               | 1/16/2022     | P4   |
| С          | THEFT OF MOTOR VEHICLE                 | 6900 N WISCOMB ST              | 1/21/2022     | Р3   |
| С          | THEFT OF MOTOR VEHICLE                 | 7000 N DIVISION ST             | 1/22/2022     | P2   |
| <u>SPB</u> | <u>3WH</u>                             |                                |               |      |
| С          | ASSAULT 2D                             | 1600 E WELLESLEY AVE           | 1/16/2022     | P4   |
| С          | THEFT 3D CITY ALL OTHER                | 1600 E JOSEPH AVE              | 1/21/2022     | P4   |