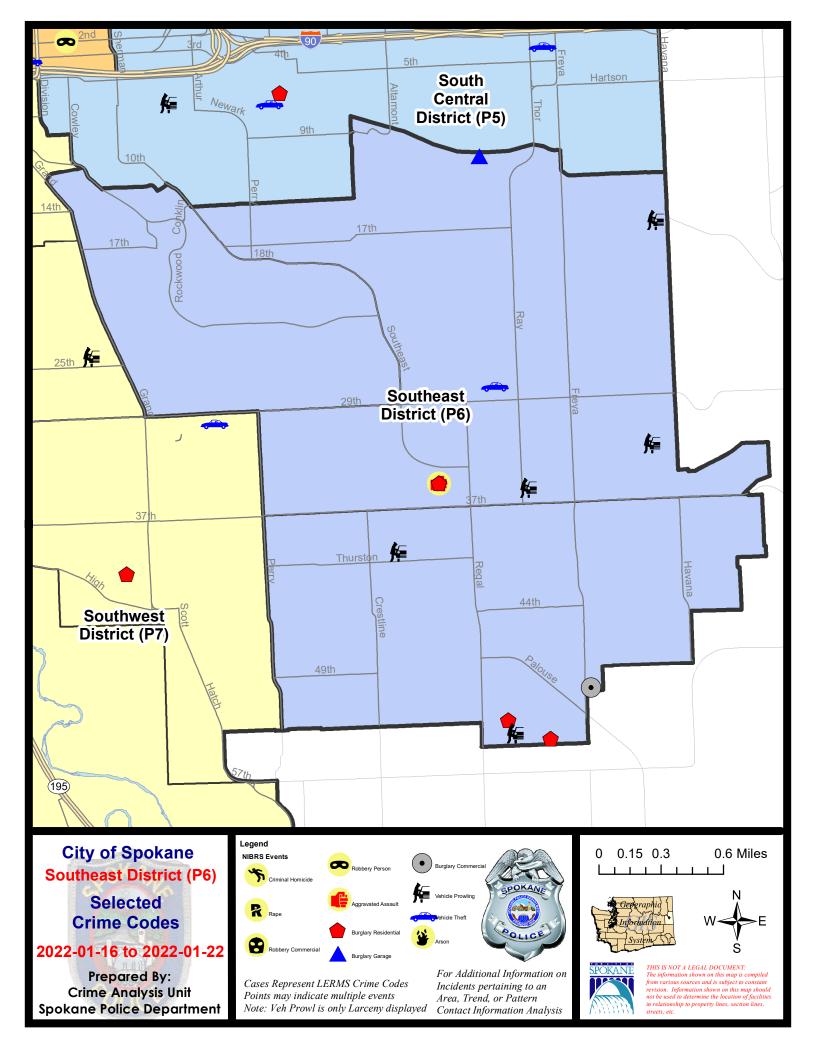

### **SE - Southeast District (P6)**

### **Preliminary IBR Counts**

|                                  |                                                                                                                  | 7 Da                       | ay Compan              | ison                                          | 28 Day Comparison           |                                        |                                        | YTD Comparison                           |                             |                                                     |
|----------------------------------|------------------------------------------------------------------------------------------------------------------|----------------------------|------------------------|-----------------------------------------------|-----------------------------|----------------------------------------|----------------------------------------|------------------------------------------|-----------------------------|-----------------------------------------------------|
| NIBRS Ca                         | ategories (Part 1 Selected)                                                                                      | Current                    | Prior                  | Percent                                       | Current                     | Prior                                  | Percent                                | Current                                  | Prior                       | Percent                                             |
| Violent                          | Criminal Homicide Rape Robbery - Commercial Robbery - Person Aggravated Assault - Non DV Aggravated Assault - DV | 0<br>0<br>0<br>0<br>0      | 0<br>0<br>0<br>0<br>0  | -100.00%                                      | 0<br>0<br>0<br>0<br>0       | 0<br>0<br>0<br>0<br>2<br>2             | -100.00%<br>0.00%                      | 0<br>0<br>0<br>0<br>0                    | 0<br>1<br>0<br>0<br>2       | -100.00%<br>-100.00%<br>100.00%                     |
|                                  | Violent Total:                                                                                                   | 0                          | 1                      | -100.00%                                      | 2                           | 4                                      | -50.00%                                | 2                                        | 4                           | -50.00%                                             |
| Property                         | Burglary - Residential Burglary Garage Burglary Commercial Larceny Vehicle Theft Arson                           | 1<br>0<br>1<br>8<br>1<br>0 | 3<br>1<br>1<br>13<br>1 | -66.67% -100.00% 0.00% -38.46% 0.00% -100.00% | 8<br>3<br>2<br>39<br>4<br>1 | 2<br>0<br>60<br>3<br>0                 | 300.00%<br>50.00%<br>-35.00%<br>33.33% | 6<br>2<br>2<br>29<br>3<br>1              | 7<br>3<br>1<br>36<br>4<br>0 | -14.29%<br>-33.33%<br>100.00%<br>-19.44%<br>-25.00% |
|                                  | Property Total:                                                                                                  | 11                         | 20                     | -45.00%                                       | 57                          | 67                                     | -14.93%                                | 43                                       | 51                          | -15.69%                                             |
| Preliminary Part 1 Crime Totals: |                                                                                                                  | 11                         | 21                     | -47.62%                                       | 59                          | 71                                     | -16.90%                                | 45                                       | 55                          | -18.18%                                             |
|                                  | Current 7 Day Period:<br>Current 28 Day Period:<br>Current YTD Day Period:                                       | 12/                        | 26/2021 -              | 1/22/2022<br>1/22/2022<br>1/22/2022           | Prior 28                    | Day Period<br>Day Period:<br>D Period: |                                        | 1/9/2022 -<br>11/28/2021 -<br>1/1/2021 - | 12/25/202                   | 21                                                  |

### SE - Southeast District (P6)

| A/C | Offense Statute                        | <u>Address</u>          | Reported Date | <u>Dist</u> |
|-----|----------------------------------------|-------------------------|---------------|-------------|
| SPC | <u>C6LH</u>                            |                         |               |             |
| С   | RESIDENTIAL BURGLARY                   | 2500 E GIRARD PL        | 1/16/2022     | P6          |
| С   | THEFT 3D FROM MOTOR VEHICLE            | 3400 E 29TH AVE         | 1/16/2022     |             |
| С   | THEFT 3D VEHICLE PARTS AND ACCESSORIES | 2600 E 33RD AVE         | 1/16/2022     | P5          |
| С   | THEFT OF MOTOR VEHICLE                 | 2900 E 14TH AVE         | 1/18/2022     | P6          |
| SPC | C6RW                                   |                         |               |             |
| С   | THEFT 2D ALL OTHER                     | 500 E 21ST AVE          | 1/17/2022     |             |
| С   | THEFT 2D FROM MOTOR VEHICLE            | S PERRY ST / E 26TH AVE | 1/19/2022     |             |
| С   | THEFT 2D FROM MOTOR VEHICLE            | S PERRY ST / E 26TH AVE | 1/19/2022     |             |
| С   | THEFT 3D ALL OTHER                     | 1800 S GRAND BLVD       | 1/19/2022     |             |
| SPC | <u> </u>                               |                         |               |             |
| С   | BURGLARY 2D COMMERCIAL                 | 4500 S REGAL ST         | 1/21/2022     | P6          |
| С   | THEFT 2D ALL OTHER                     | 4900 S REGAL ST         | 1/18/2022     | P6          |
| С   | THEFT 2D ALL OTHER                     | 4400 S PITTSBURG ST     | 1/18/2022     | P6          |