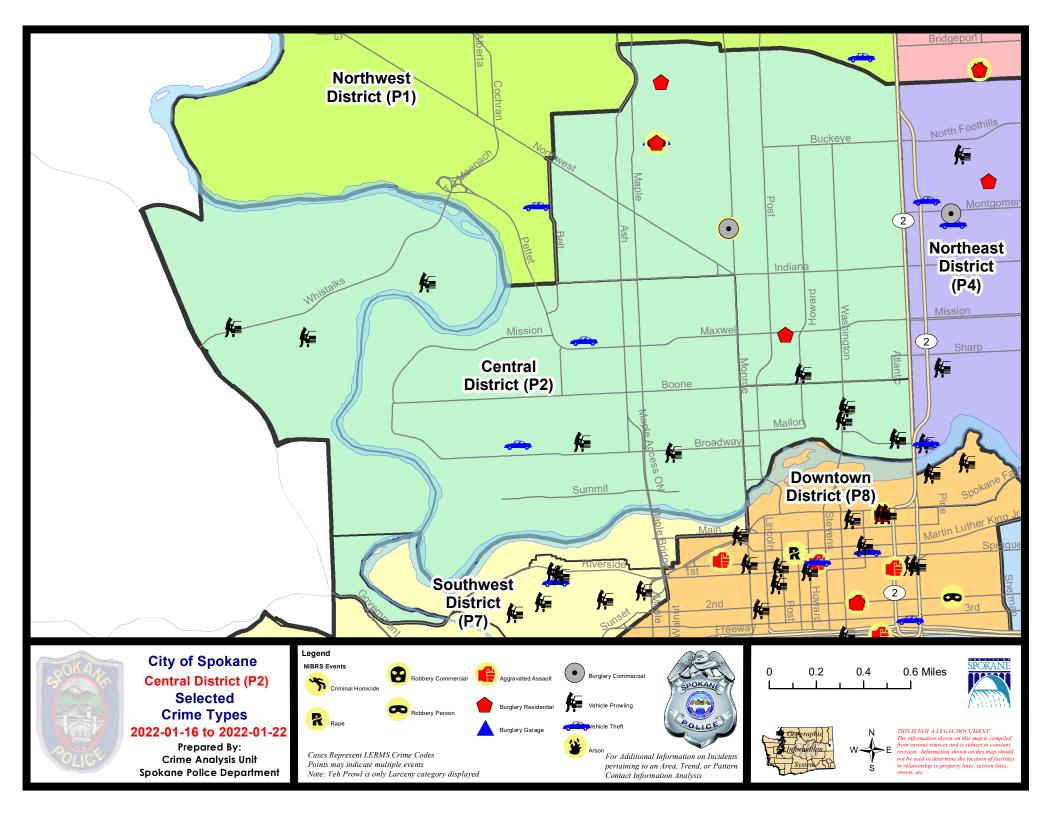

### **NW - North Central District (P2)**

### **Preliminary IBR Counts**

|           |                                                                                                                  | 7 Da                        | ay Compan                   | ison                                      | 28 Da                        | ay Compa                               | rison                                                       | YT                                       | D Comparis                    | son                                                 |
|-----------|------------------------------------------------------------------------------------------------------------------|-----------------------------|-----------------------------|-------------------------------------------|------------------------------|----------------------------------------|-------------------------------------------------------------|------------------------------------------|-------------------------------|-----------------------------------------------------|
| NIBRS Ca  | ategories (Part 1 Selected)                                                                                      | Current                     | Prior                       | Percent                                   | Current                      | Prior                                  | Percent                                                     | Current                                  | Prior                         | Percent                                             |
| Violent   | Criminal Homicide Rape Robbery - Commercial Robbery - Person Aggravated Assault - Non DV Aggravated Assault - DV | 0<br>0<br>0<br>0<br>1       | 0<br>0<br>0<br>1<br>2       | -100.00%<br>-50.00%                       | 0<br>1<br>0<br>1<br>3<br>2   | 1<br>0<br>0<br>0<br>8<br>5             | -100.00%<br>-62.50%<br>-60.00%                              | 0<br>0<br>0<br>1<br>3<br>2               | 0<br>0<br>0<br>2<br>2         | -50.00%<br>50.00%<br>100.00%                        |
|           | Violent Total:                                                                                                   | 2                           | 3                           | -33.33%                                   | 7                            | 14                                     | -50.00%                                                     | 6                                        | 5                             | 20.00%                                              |
| Property  | Burglary - Residential Burglary Garage Burglary Commercial Larceny Vehicle Theft Arson                           | 0<br>0<br>3<br>17<br>2<br>0 | 3<br>0<br>2<br>21<br>3<br>0 | -100.00%<br>50.00%<br>-19.05%<br>-33.33%  | 7<br>2<br>8<br>63<br>12<br>0 | 7<br>1<br>3<br>76<br>12                | 0.00%<br>100.00%<br>166.67%<br>-17.11%<br>0.00%<br>-100.00% | 4<br>2<br>7<br>51<br>7<br>0              | 10<br>3<br>3<br>82<br>12<br>0 | -60.00%<br>-33.33%<br>133.33%<br>-37.80%<br>-41.67% |
|           | Property Total:                                                                                                  | 22                          | 29                          | -24.14%                                   | 92                           | 100                                    | -8.00%                                                      | 71                                       | 110                           | -35.45%                                             |
| Prelimina | ry Part 1 Crime Totals:                                                                                          | 24                          | 32                          | -25.00%                                   | 99                           | 114                                    | -13.16%                                                     | 77                                       | 115                           | -33.04%                                             |
|           | Current 7 Day Period:<br>Current 28 Day Period:<br>Current YTD Day Period:                                       | 12/                         | 26/2021 -                   | · 1/22/2022<br>· 1/22/2022<br>· 1/22/2022 | Prior 28                     | Day Period<br>Day Period:<br>D Period: |                                                             | 1/9/2022 -<br>11/28/2021 -<br>1/1/2021 - | 12/25/202                     | 21                                                  |

### NW - Central District (P2)

| A/C | Offense Statute                        | <u>Address</u>                 | Reported Date | <u>Dist</u> |
|-----|----------------------------------------|--------------------------------|---------------|-------------|
| SP/ | 12EG                                   |                                |               |             |
| С   | ASSAULT 2D                             | 3000 N MONROE ST               | 1/16/2022     | P2          |
| С   | ASSAULT 3D WEAPON OR NEGLIGENT INJURY  | N WALNUT ST / W MONTGOMERY AVE | 1/16/2022     | P1          |
| Α   | BURGLARY 2D COMMERCIAL                 | 1900 N MADISON ST              | 1/18/2022     | P1          |
| С   | THEFT 2D ALL OTHER                     | 1700 W CHELAN AVE              | 1/20/2022     |             |
| С   | THEFT 3D FROM MOTOR VEHICLE            | 2300 N WALL ST                 | 1/19/2022     | P2          |
| С   | THEFT OF A FIREARM FROM BUILDING       | 3000 N DIVISION ST             | 1/18/2022     | P2          |
| SP/ | <u> 12RS</u>                           |                                |               |             |
| С   | BURGLARY 1D COMMERCIAL                 | 800 N MONROE ST                | 1/17/2022     | P2          |
| С   | THEFT 2D FROM MOTOR VEHICLE            | 600 W MALLON AVE               | 1/21/2022     | P2          |
| С   | THEFT 3D FROM MOTOR VEHICLE            | 1100 N MONROE ST               | 1/19/2022     | P2          |
| SP/ | A2WC                                   |                                |               |             |
| С   | BURGLARY 2D COMMERCIAL                 | 1500 W BROADWAY AVE            | 1/16/2022     | P1          |
| С   | THEFT 2D FROM BUILDING                 | 1400 W BROADWAY AVE            | 1/20/2022     |             |
| С   | THEFT 2D FROM MOTOR VEHICLE            | 2000 W GARDNER AVE             | 1/19/2022     | P2          |
| С   | THEFT 2D FROM MOTOR VEHICLE            | W HIGHLINE LN / N CEDAR ST     | 1/16/2022     |             |
| С   | THEFT 2D FROM MOTOR VEHICLE            | 1500 W NORA AVE                | 1/16/2022     |             |
| С   | THEFT 3D FROM MOTOR VEHICLE            | 1300 W COLLEGE AVE             | 1/16/2022     |             |
| С   | THEFT 3D FROM MOTOR VEHICLE            | 1800 W CENTENNIAL WAY          | 1/18/2022     |             |
| С   | THEFT 3D FROM MOTOR VEHICLE            | 1300 W COLLEGE AVE             | 1/19/2022     |             |
| С   | THEFT 3D VEHICLE PARTS AND ACCESSORIES | 1500 W BOONE AVE               | 1/21/2022     | P2          |
| С   | THEFT 3D VEHICLE PARTS AND ACCESSORIES | 1500 N CEDAR ST                | 1/17/2022     |             |
| С   | THEFT 3D VEHICLE PARTS AND ACCESSORIES | 2500 W SINTO AVE               | 1/19/2022     |             |
| С   | THEFT OF MOTOR VEHICLE                 | W SPOFFORD AVE / N CEDAR ST    | 1/20/2022     | P1          |
| SP/ | A2WH                                   |                                |               |             |
| С   | THEFT 3D FROM BUILDING                 | 3400 W WHISTALKS WAY           | 1/18/2022     |             |
| Α   | THEFT 3D FROM MOTOR VEHICLE            | 3900 W RANDOLPH RD             | 1/18/2022     | P2          |
| С   | THEFT OF MOTOR VEHICLE                 | 3800 W WHISTALKS WAY           | 1/19/2022     | P1          |