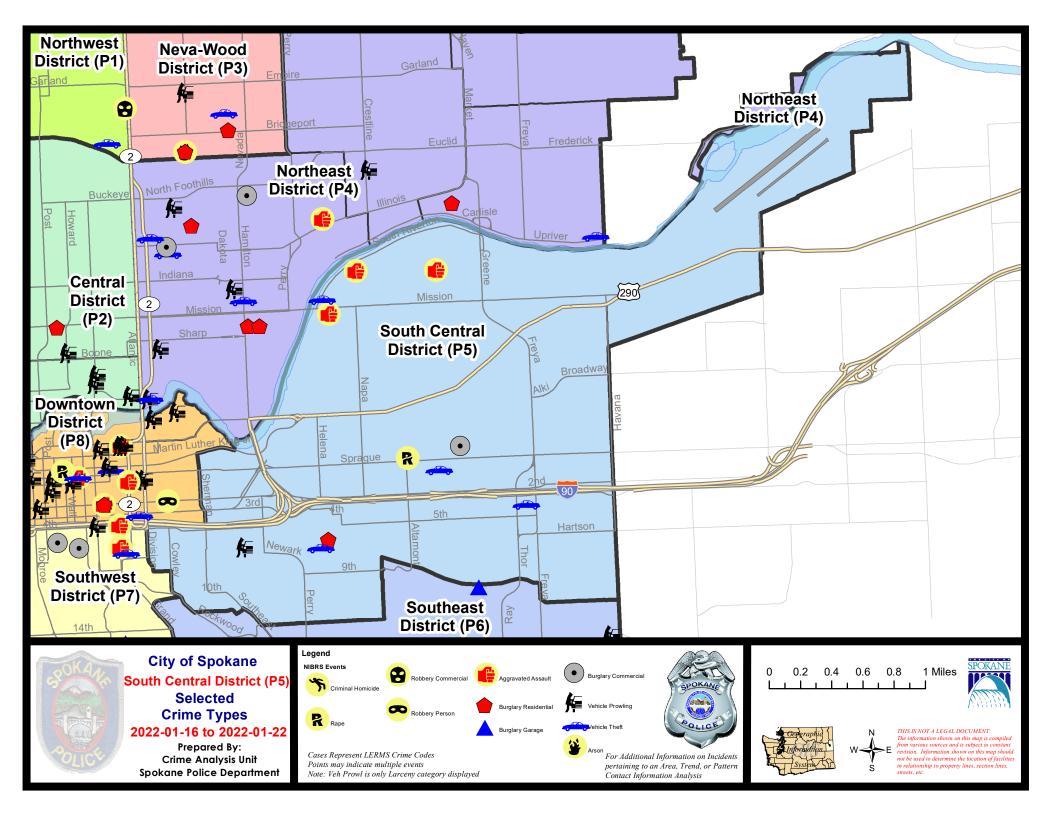

### **SE - South Central District (P5)**

### SE - South Central District (P5)

| A/C | Offense Statute                  | <u>Address</u>            | Reported Date | <u>Dist</u> |
|-----|----------------------------------|---------------------------|---------------|-------------|
| SPC | <u>:5EC</u>                      |                           |               |             |
| С   | ARSON 2D                         | 3200 E 1ST AVE            | 1/18/2022     | P5          |
| С   | BURGLARY 2D COMMERCIAL           | 900 S PERRY ST            | 1/17/2022     | P6          |
| Α   | BURGLARY 2D FENCED AREA          | 100 N PITTSBURG ST        | 1/19/2022     | P6          |
| С   | BURGLARY 2D GARAGE               | 500 E 8TH AVE             | 1/18/2022     |             |
| С   | RESIDENTIAL BURGLARY             | 2400 E 5TH AVE            | 1/19/2022     | P5          |
| С   | THEFT 2D FROM BUILDING           | 700 S ARTHUR ST           | 1/19/2022     | P5          |
| С   | THEFT 2D FROM MOTOR VEHICLE      | 1100 E 14TH AVE           | 1/17/2022     | P5          |
| С   | THEFT 2D FROM MOTOR VEHICLE      | 100 N SYCAMORE ST         | 1/19/2022     | P5          |
| С   | THEFT 2D FROM MOTOR VEHICLE      | E 5TH AVE / S CHANDLER ST | 1/20/2022     | P5          |
| С   | THEFT 2D FROM MOTOR VEHICLE      | 2300 E 6TH AVE            | 1/18/2022     |             |
| С   | THEFT 2D FROM MOTOR VEHICLE      | 700 S COWLEY ST           | 1/20/2022     |             |
| С   | THEFT 2D FROM MOTOR VEHICLE      | 700 S COWLEY ST           | 1/20/2022     |             |
| С   | THEFT 3D CITY FROM MOTOR VEHICLE | 500 E 11TH AVE            | 1/18/2022     | P6          |
| С   | THEFT 3D FROM BUILDING           | 700 S ARTHUR ST           | 1/16/2022     |             |
| С   | THEFT 3D FROM BUILDING           | 4000 E PACIFIC AVE        | 1/22/2022     |             |
| С   | THEFT 3D FROM MOTOR VEHICLE      | 200 E 5TH AVE             | 1/17/2022     |             |
| С   | THEFT 3D FROM MOTOR VEHICLE      | 700 S ARTHUR ST           | 1/20/2022     |             |
| С   | THEFT 3D FROM MOTOR VEHICLE      | 700 S SCOTT ST            | 1/20/2022     |             |
| С   | THEFT 3D FROM MOTOR VEHICLE      | 3600 E 6TH AVE            | 1/18/2022     |             |
| С   | THEFT 3D FROM MOTOR VEHICLE      | 3600 E 6TH AVE            | 1/18/2022     |             |
| С   | THEFT 3D FROM MOTOR VEHICLE      | 3700 E BOONE AVE          | 1/20/2022     |             |
| С   | THEFT 3D SHOPLIFTING             | 3000 E SPRAGUE AVE        | 1/19/2022     | P5          |
| С   | THEFT OF MOTOR VEHICLE           | 400 S THOR ST             | 1/21/2022     | P6          |
| С   | THEFT OF MOTOR VEHICLE           | S HATCH ST / E 8TH AVE    | 1/21/2022     | P5          |
| SPC | <u> 5GP</u>                      |                           |               |             |
| С   | ASSAULT 1D                       | 1000 N HOGAN ST           | 1/18/2022     | P6          |
| С   | BURGLARY 2D COMMERCIAL           | 1800 E SPRINGFIELD AVE    | 1/19/2022     | P5          |
| С   | DRIVE BY SHOOTING                | E MISSION AVE / N NAPA ST | 1/16/2022     | P5          |
| С   | RESIDENTIAL BURGLARY             | 1600 E SHARP AVE          | 1/20/2022     | P6          |
| С   | THEFT 2D ALL OTHER               | 1900 E SOUTH RIVERTON AVE | 1/21/2022     | P5          |
| С   | THEFT OF MOTOR VEHICLE           | 1400 N GREENE ST          | 1/17/2022     | P6          |
| С   | THEFT OF MOTOR VEHICLE           | 1900 E SOUTH RIVERTON AVE | 1/21/2022     | P5          |
|     |                                  |                           |               |             |