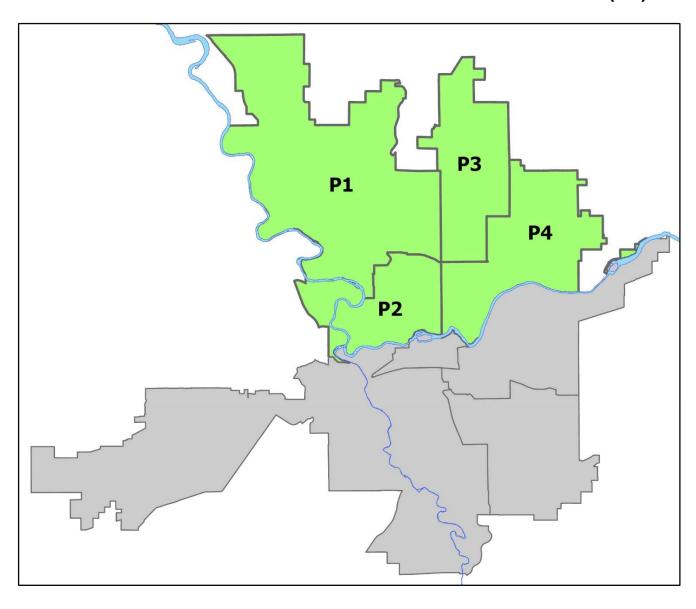

# SPOKANE POLICE DEPARTMENT NORTH Police Service Area

**Captain Mark Griffiths** 

Northwest District (P1)
Central District (P2)

**Neva-Wood District (P3)** 

**Northeast District (P4)** 