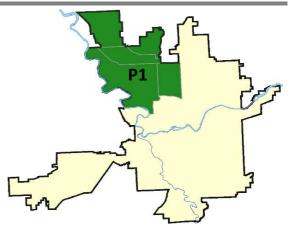

| 12/                         | 26/2021 -                   | · 1/22/2022<br>· 1/22/2022<br>· 1/22/2022 | Prior 28                   | Day Period<br>Day Period:<br>D Period: |                                                  | 1/9/2022 -<br>11/28/2021 -<br>1/1/2021 - | 12/25/202                   | 21                                                             |

Prepared by SPD Crime Analysis Office - Monday, January 24, 2022

NOTE: SPD moved from UCR to the NIBRS reporting standard on 10/4/16 following the transition to a new RMS System. Numbers on CompStat reports prior to this date should not be used as a comparison to those on this report. Additional info on these reporting standards can be found on the FBI website: https://ucr.fbi.gov/nibrs-overview





### NW - Northwest District (P1)



| A/C        | Offense Statute                                          | Address              | Reported Date | <u>Dist</u> |
|------------|----------------------------------------------------------|----------------------|---------------|-------------|
| С          | RAPE 3D                                                  |                      | 1/21/2022     | P1          |
|            | 1BS                                                      |                      | , , ,         |             |
| C          | ASSAULT 2D                                               | 2200 W HOUSTON AVE   | 1/19/2022     | P1          |
| С          | BURGLARY 2D COMMERCIAL                                   | 2000 W FRANCIS AVE   | 1/22/2022     | P1