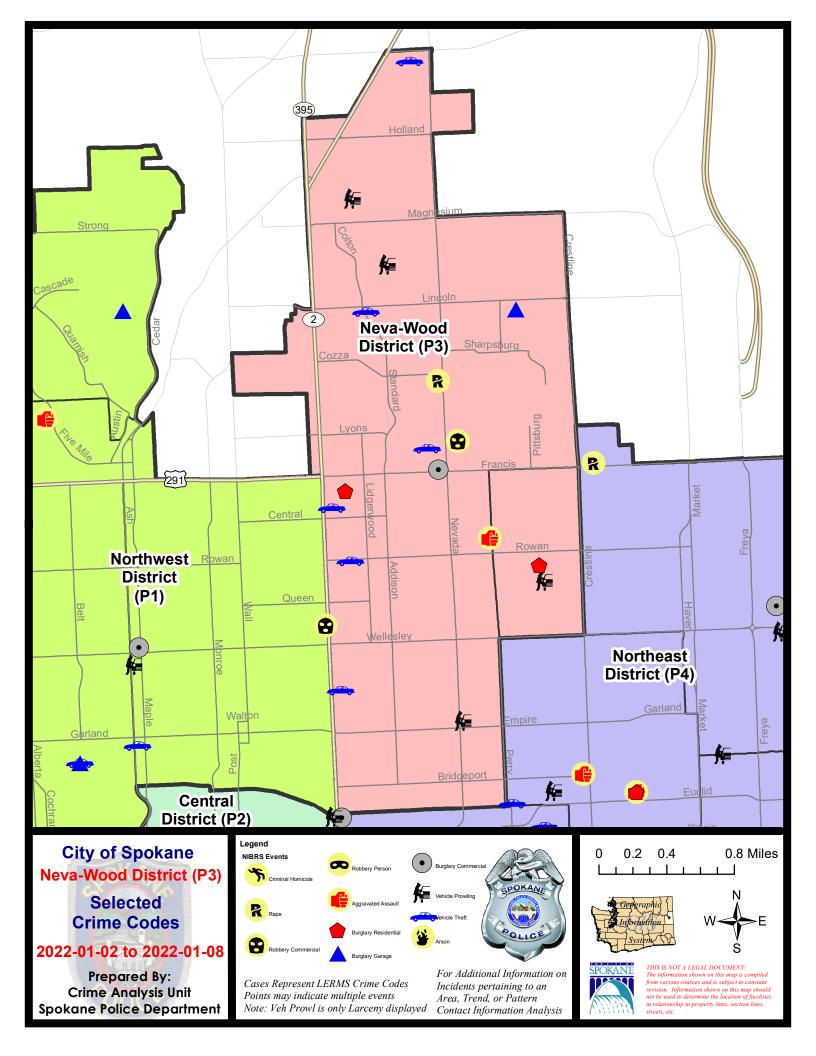

#### **NE - Neva-Wood District (P3)**

#### **Preliminary IBR Counts**

|                                                                            |                                                                                                                                  | 7 Da                        | ay Compan                   | ison                                   | 28 D                           | ay Compai                           | rison                                             | YT                                   | D Comparis                  | on                                           |
|----------------------------------------------------------------------------|----------------------------------------------------------------------------------------------------------------------------------|-----------------------------|-----------------------------|----------------------------------------|--------------------------------|-------------------------------------|---------------------------------------------------|--------------------------------------|-----------------------------|----------------------------------------------|
| NIBRS Ca                                                                   | ategories (Part 1 Selected)                                                                                                      | Current                     | Prior                       | Percent                                | Current                        | Prior                               | Percent                                           | Current                              | Prior                       | Percent                                      |
| Violent                                                                    | Criminal Homicide Rape Robbery - Commercial Robbery - Person Aggravated Assault - Non DV Aggravated Assault - DV  Violent Total: | 0<br>1<br>1<br>0<br>1<br>1  | 0<br>2<br>1<br>0<br>0<br>1  | -50.00%<br>0.00%<br>0.00%              | 0<br>4<br>5<br>1<br>4<br>3     | 0<br>2<br>5<br>1<br>6<br>4          | 100.00%<br>0.00%<br>0.00%<br>-33.33%<br>-25.00%   | 0<br>1<br>1<br>0<br>1<br>1           | 0<br>1<br>0<br>1<br>0<br>3  | 0.00%<br>-100.00%<br>-66.67%                 |
| Property                                                                   | Burglary - Residential Burglary Garage Burglary Commercial Larceny Vehicle Theft Arson  Property Total:                          | 2<br>1<br>1<br>45<br>6<br>0 | 4<br>0<br>0<br>40<br>4<br>0 | -50.00%<br>12.50%<br>50.00%            | 8<br>3<br>10<br>191<br>22<br>0 | 9<br>4<br>7<br>211<br>32<br>0       | -11.11%<br>-25.00%<br>42.86%<br>-9.48%<br>-31.25% | 2<br>1<br>1<br>48<br>7<br>0          | 2<br>1<br>2<br>44<br>5<br>0 | 0.00%<br>0.00%<br>-50.00%<br>9.09%<br>40.00% |
| Prelimina                                                                  | ry Part 1 Crime Totals:                                                                                                          | 59                          | 52                          | 13.46%                                 | 251                            | 281                                 | -10.68%                                           | 63                                   | 59                          | 6.78%                                        |
| Current 7 Day Period:<br>Current 28 Day Period:<br>Current YTD Day Period: |                                                                                                                                  | 12/                         | 12/2021                     | - 1/8/2022<br>- 1/8/2022<br>- 1/8/2022 | Prior 28                       | ay Period<br>Day Perio<br>D Period: |                                                   | 12/26/2021<br>11/14/2021<br>1/1/2021 | - 12/11/202                 | 1                                            |

#### NE - Neva-Wood District (P3)

| A/C | Offense Statute                                  | <u>Address</u>                  | Reported Date | <u>Dist</u> |
|-----|--------------------------------------------------|---------------------------------|---------------|-------------|
| SPE | 33NL                                             |                                 |               |             |
| С   | ASSAULT 4D WEAPON                                | 5600 N PERRY ST                 | 1/7/2022      | P4          |
| С   | ASSAULT OF A CHILD 3D WEAPON OR NEGLIGENT INJURY | 7200 N NEVADA ST                | 1/7/2022      | P3          |
| С   | BURGLARY 2D COMMERCIAL                           | 900 E FRANCIS AVE               | 1/7/2022      | P3          |
| С   | BURGLARY 2D GARAGE                               | 1700 E LINCOLN RD               | 1/3/2022      | P3          |
| С   | RAPE 3D                                          |                                 | 1/7/2022      | P3          |
| С   | RESIDENTIAL BURGLARY                             | 6100 N MAYFAIR ST               | 1/5/2022      | P2          |
| С   | RETAIL THEFT WITH SPECIAL CIRCUMSTANCES 1D       | 5500 N DIVISION ST              | 1/5/2022      | P4          |
| С   | ROBBERY 1D COMMERCIAL                            | 6500 N NEVADA ST                | 1/8/2022      | P4          |
| С   | TAKING MOTOR VEHICLE WITHOUT PERMISSION 2D       | 800 E HOUSTON AVE               | 1/3/2022      | P4          |
| С   | THEFT 1D FROM MOTOR VEHICLE                      | 500 E STONEWALL AVE             | 1/5/2022      |             |
| С   | THEFT 2D ALL OTHER                               | E WELLESLEY AVE / N DIVISION ST | 1/6/2022      | P1          |
| С   | THEFT 2D ALL OTHER                               | 500 E PROVIDENCE AVE            | 1/3/2022      |             |
| С   | THEFT 2D SHOPLIFTING                             | 7700 N DIVISION ST              | 1/4/2022      |             |
| С   | THEFT 2D SHOPLIFTING                             | 4700 N DIVISION ST              | 1/4/2022      |             |
| С   | THEFT 2D SHOPLIFTING                             | 4700 N DIVISION ST              | 1/4/2022      |             |
| С   | THEFT 2D SHOPLIFTING                             | 4700 N DIVISION ST              | 1/4/2022      |             |
| С   | THEFT 2D SHOPLIFTING                             | 4700 N DIVISION ST              | 1/4/2022      |             |
| С   | THEFT 2D SHOPLIFTING                             | 4700 N DIVISION ST              | 1/4/2022      |             |
| С   | THEFT 2D SHOPLIFTING                             | 5600 N DIVISION ST              | 1/4/2022      |             |
| С   | THEFT 2D SHOPLIFTING                             | 6600 N DIVISION ST              | 1/4/2022      |             |
| С   | THEFT 2D SHOPLIFTING                             | 9600 N NEWPORT HWY              | 1/6/2022      |             |
| С   | THEFT 2D SHOPLIFTING                             | 4700 N DIVISION ST              | 1/7/2022      |             |
| С   | THEFT 2D SHOPLIFTING                             | 9600 N NEWPORT HWY              | 1/7/2022      |             |
| С   | THEFT 2D SHOPLIFTING                             | 9600 N NEWPORT HWY              | 1/7/2022      |             |
| С   | THEFT 2D SHOPLIFTING                             | 6600 N DIVISION ST              | 1/8/2022      |             |
| С   | THEFT 2D SHOPLIFTING                             | 4700 N DIVISION ST              | 1/8/2022      |             |
| С   | THEFT 2D VEHICLE PARTS AND ACCESSORIES           | 8100 N DIVISION ST              | 1/8/2022      |             |
| С   | THEFT 3D ALL OTHER                               | 500 E ROCKWELL AVE              | 1/6/2022      | P3          |
| С   | THEFT 3D CITY ALL OTHER                          | 8000 N DIVISION ST              | 1/2/2022      | P1          |
| С   | THEFT 3D CITY SHOPLIFTING                        | 7700 N DIVISION ST              | 1/4/2022      | P4          |
| С   | THEFT 3D FROM BUILDING                           | 600 E HOLLAND AVE               | 1/2/2022      |             |
| С   | THEFT 3D FROM BUILDING                           | 200 E WALTON AVE                | 1/6/2022      |             |
| С   | THEFT 3D FROM MOTOR VEHICLE                      | 1000 E GARLAND AVE              | 1/5/2022      | P3          |
| С   | THEFT 3D FROM MOTOR VEHICLE                      | 8800 N HILL N DALE ST           | 1/3/2022      |             |
| С   | THEFT 3D SHOPLIFTING                             | 7500 N DIVISION ST              | 1/3/2022      | P3          |
| С   | THEFT 3D SHOPLIFTING                             | 4700 N DIVISION ST              | 1/3/2022      | P2          |
| С   | THEFT 3D SHOPLIFTING                             | 9600 N NEWPORT HWY              | 1/2/2022      |             |
| С   | THEFT 3D SHOPLIFTING                             | 9900 N NEWPORT HWY              | 1/2/2022      |             |

| A/C        | Offense Statute                        | Address             | Reported Date | Dist |
|------------|----------------------------------------|---------------------|---------------|------|
| С          | THEFT 3D SHOPLIFTING                   | 4700 N DIVISION ST  | 1/2/2022      |      |
| С          | THEFT 3D SHOPLIFTING                   | 9600 N NEWPORT HWY  | 1/2/2022      |      |
| С          | THEFT 3D SHOPLIFTING                   | 9100 N NEWPORT HWY  | 1/2/2022      |      |
| С          | THEFT 3D SHOPLIFTING                   | 9100 N NEWPORT HWY  | 1/2/2022      |      |
| С          | THEFT 3D SHOPLIFTING                   | 9600 N NEWPORT HWY  | 1/2/2022      |      |
| С          | THEFT 3D SHOPLIFTING                   | 9600 N NEWPORT HWY  | 1/2/2022      |      |
| С          | THEFT 3D SHOPLIFTING                   | 6600 N DIVISION ST  | 1/3/2022      |      |
| С          | THEFT 3D SHOPLIFTING                   | 9600 N NEWPORT HWY  | 1/3/2022      |      |
| С          | THEFT 3D SHOPLIFTING                   | 6600 N DIVISION ST  | 1/8/2022      |      |
| С          | THEFT 3D SHOPLIFTING                   | 9100 N NEWPORT HWY  | 1/8/2022      |      |
| С          | THEFT 3D SHOPLIFTING                   | 9600 N NEWPORT HWY  | 1/8/2022      |      |
| С          | THEFT 3D SHOPLIFTING                   | 9600 N NEWPORT HWY  | 1/8/2022      |      |
| С          | THEFT 3D VEHICLE PARTS AND ACCESSORIES | 1200 E GARLAND AVE  | 1/3/2022      | P2   |
| С          | THEFT 3D VEHICLE PARTS AND ACCESSORIES | 7000 N WISCOMB ST   | 1/8/2022      | P3   |
| С          | THEFT OF MOTOR VEHICLE                 | 10100 N NEWPORT HWY | 1/3/2022      | P4   |
| С          | THEFT OF MOTOR VEHICLE                 | 0 E RICH AVE        | 1/4/2022      | P4   |
| С          | THEFT OF MOTOR VEHICLE                 | 5900 N RUBY ST      | 1/5/2022      | P1   |
| С          | THEFT OF MOTOR VEHICLE                 | 100 E ROWAN AVE     | 1/5/2022      | P3   |
| С          | THEFT OF MOTOR VEHICLE                 | 7800 N STANDARD ST  | 1/7/2022      | P3   |
| <u>SPB</u> | зwн                                    |                     |               |      |
| С          | RESIDENTIAL BURGLARY                   | 1700 E SANSON AVE   | 1/3/2022      | P3   |
| С          | THEFT 3D FROM MOTOR VEHICLE            | 1700 E EVERETT AVE  | 1/2/2022      |      |