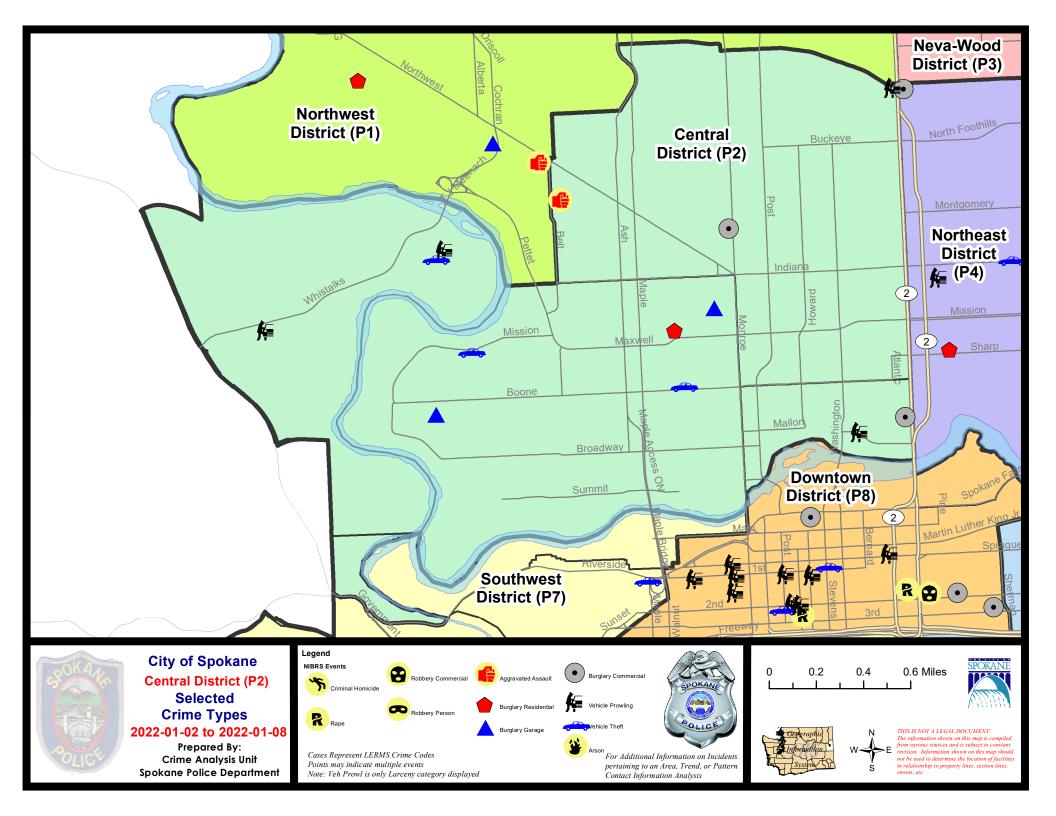

#### **NW - North Central District (P2)**

#### NW - Central District (P2)

| A/C | Offense Statute                                  | <u>Address</u>        | Reported Date | <u>Dist</u> |
|-----|--------------------------------------------------|-----------------------|---------------|-------------|
| SPA | 2EG                                              |                       |               |             |
| С   | ASSAULT OF A CHILD 3D WEAPON OR NEGLIGENT INJURY | 2000 W CARLISLE AVE   | 1/4/2022      | P1          |
| С   | BURGLARY 2D COMMERCIAL                           | 1000 W MANSFIELD AVE  | 1/4/2022      | P1          |
| С   | THEFT 2D ALL OTHER                               | 1600 W NORTHWEST BLVD | 1/3/2022      | P2          |
| С   | THEFT 3D FROM BUILDING                           | 1800 N WALL ST        | 1/5/2022      | P2          |
| С   | THEFT OF A FIREARM FROM MOTOR VEHICLE            | 3000 N DIVISION ST    | 1/8/2022      | P2          |
| SPA | <u> </u>                                         |                       |               |             |
| С   | BURGLARY 2D COMMERCIAL                           | 900 N DIVISION ST     | 1/5/2022      | P2          |
| С   | THEFT 3D FROM MOTOR VEHICLE                      | 300 W NORTH RIVER DR  | 1/5/2022      |             |
| SPA | <u> 2WC</u>                                      |                       |               |             |
| С   | BURGLARY 2D GARAGE                               | 1100 W AUGUSTA AVE    | 1/3/2022      | P1          |
| С   | BURGLARY 2D GARAGE                               | 2900 W GARDNER AVE    | 1/2/2022      |             |
| С   | RESIDENTIAL BURGLARY                             | 1500 N CEDAR ST       | 1/3/2022      | P1          |
| С   | THEFT 2D FROM BUILDING                           | 1400 W NORA AVE       | 1/6/2022      | P2          |
| С   | THEFT 3D ALL OTHER                               | 1100 W MALLON AVE     | 1/3/2022      | Oth         |
| С   | THEFT 3D FROM BUILDING                           | 2300 W SINTO AVE      | 1/3/2022      | P1          |
| С   | THEFT OF MOTOR VEHICLE                           | 2600 W MAXWELL AVE    | 1/6/2022      | P1          |
| С   | THEFT OF MOTOR VEHICLE                           | 1300 W BOONE AVE      | 1/8/2022      | P1          |
| SPA | 2WH                                              |                       |               |             |
| С   | TAKING MOTOR VEHICLE WITHOUT PERMISSION 2D       | 2800 W ELLIOTT DR     | 1/2/2022      | P1          |
| С   | THEFT 3D FROM MOTOR VEHICLE                      | 2800 W ELLIOTT DR     | 1/6/2022      |             |
| С   | THEFT 3D FROM MOTOR VEHICLE                      | 3800 W WHISTALKS WAY  | 1/7/2022      |             |
|     |                                                  |                       |               |             |