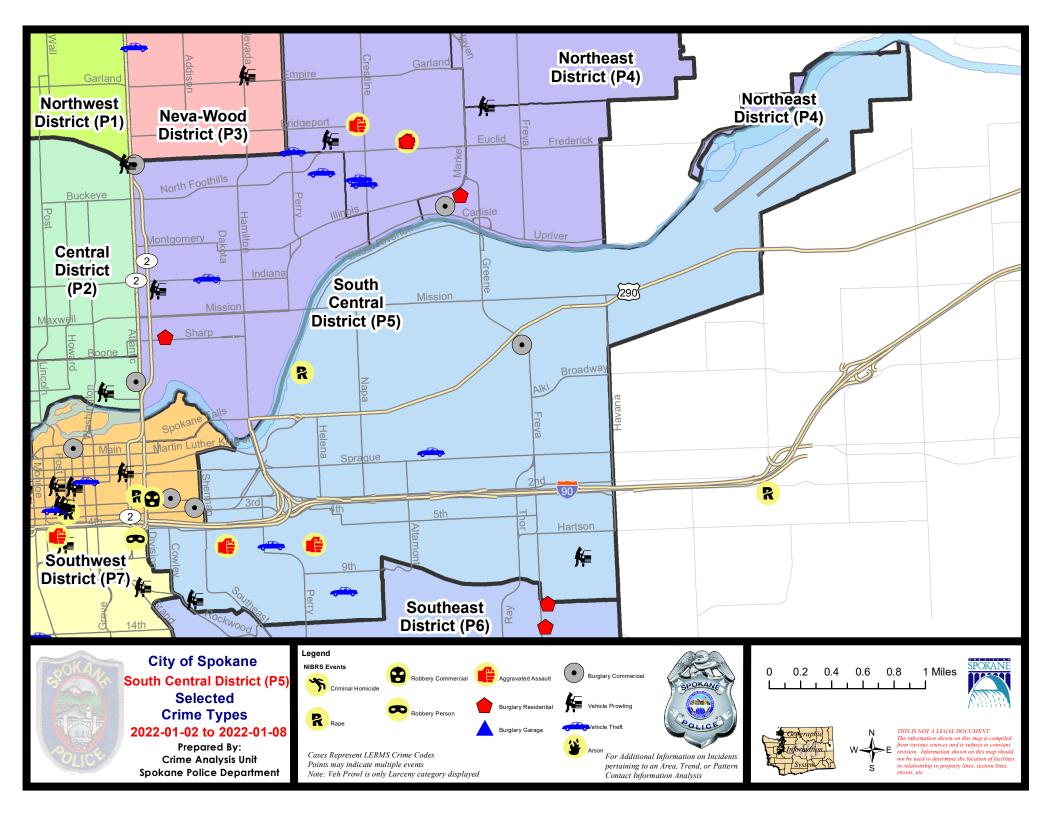

#### **SE - South Central District (P5)**

#### SE - South Central District (P5)

| A/C | Offense Statute                        | Address                     | Reported Date | <u>Dist</u> |
|-----|----------------------------------------|-----------------------------|---------------|-------------|
| SPC | <u>5EC</u>                             |                             |               |             |
| С   | ASSAULT 2D                             | 700 E HARTSON AVE           | 1/8/2022      | P6          |
| С   | BURGLARY 2D COMMERCIAL                 | 1000 N FREYA ST             | 1/6/2022      | P6          |
| С   | BURGLARY 2D FENCED AREA                | 2800 E 1ST AVE              | 1/2/2022      | P6          |
| С   | DRIVE BY SHOOTING                      | 1500 E HARTSON AVE          | 1/3/2022      | P6          |
| С   | THEFT 2D ALL OTHER                     | S PITTSBURG ST / E 11TH AVE | 1/2/2022      | P6          |
| С   | THEFT 3D FROM MOTOR VEHICLE            | 400 E 11TH AVE              | 1/4/2022      |             |
| С   | THEFT 3D FROM MOTOR VEHICLE            | 4000 E 9TH AVE              | 1/8/2022      |             |
| С   | THEFT 3D SHOPLIFTING                   | 500 N FREYA ST              | 1/7/2022      |             |
| С   | THEFT OF A FIREARM FROM BUILDING       | 700 E SPRAGUE AVE           | 1/2/2022      | P8          |
| С   | THEFT OF MOTOR VEHICLE                 | S PITTSBURG ST / E 11TH AVE | 1/2/2022      | P6          |
| С   | THEFT OF MOTOR VEHICLE                 | 2600 E RIVERSIDE AVE        | 1/2/2022      | P6          |
| С   | THEFT OF MOTOR VEHICLE                 | 600 S RICHARD ALLEN CT      | 1/6/2022      | P6          |
| SPC | <u>5GP</u>                             |                             |               |             |
| С   | BURGLARY 2D FENCED AREA                | 4800 E SURRO AVE            | 1/2/2022      | P6          |
| С   | RAPE 3D                                |                             | 1/6/2022      | P6          |
| Α   | THEFT 2D ALL OTHER                     | 3000 E MISSION AVE          | 1/5/2022      | P5          |
| С   | THEFT 3D ALL OTHER                     | 1800 N GREENE ST            | 1/5/2022      |             |
| С   | THEFT 3D VEHICLE PARTS AND ACCESSORIES | 1800 N GREENE ST            | 1/5/2022      |             |