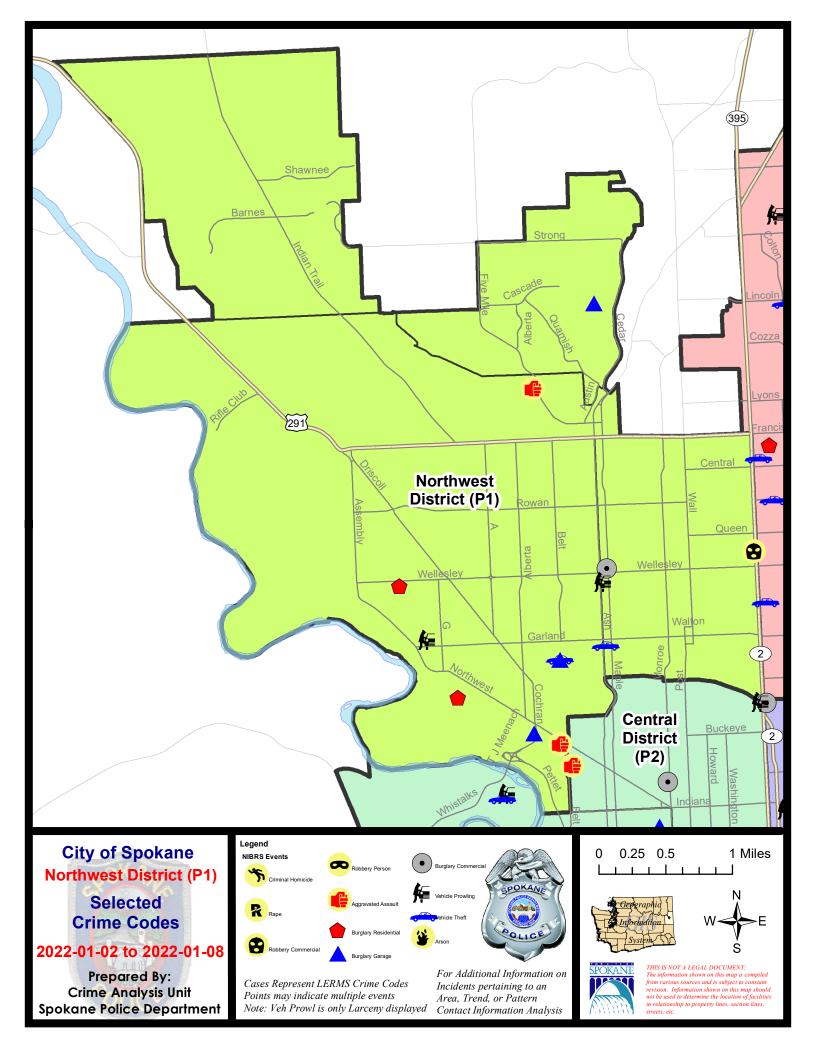

#### **NW - Northwest District (P1)**

#### NW - Northwest District (P1)

| A/C | Offense Statute                            | <u>Address</u>        | Reported Date | <u>Dist</u> |
|-----|--------------------------------------------|-----------------------|---------------|-------------|
| SPA | 1BS                                        |                       |               |             |
| С   | ASSAULT OF A CHILD 2D                      | 2300 W WEDGEWOOD AVE  | 1/8/2022      | P1          |
| SPA | 1FM                                        |                       |               |             |
| С   | BURGLARY 2D GARAGE                         | 1500 W CASCADE WAY    | 1/7/2022      |             |
| SPA | 1 <u>NH</u>                                |                       |               |             |
| С   | BURGLARY 2D COMMERCIAL                     | 4700 N MAPLE ST       | 1/2/2022      | P1          |
| С   | ROBBERY 1D COMMERCIAL                      | 4800 N DIVISION ST    | 1/6/2022      | P1          |
| С   | THEFT 2D FROM BUILDING                     | 4400 N DIVISION ST    | 1/5/2022      |             |
| С   | THEFT 2D FROM BUILDING                     | 3800 N WALNUT ST      | 1/8/2022      |             |
| С   | THEFT 3D CITY SHOPLIFTING                  | 4800 N DIVISION ST    | 1/6/2022      | P1          |
| С   | THEFT 3D FROM MOTOR VEHICLE                | 4500 N ASH ST         | 1/2/2022      |             |
| С   | THEFT 3D VEHICLE PARTS AND ACCESSORIES     | 3800 N WALNUT ST      | 1/8/2022      |             |
| С   | THEFT OF MOTOR VEHICLE                     | 1600 W PROVIDENCE AVE | 1/8/2022      | P2          |
| SPA | 1 <u>NW</u>                                |                       |               |             |
| С   | ASSAULT 2D                                 | 2100 W BUCKEYE AVE    | 1/2/2022      | P1          |
| С   | BURGLARY 2D GARAGE                         | 2500 W GRACE AVE      | 1/2/2022      | P2          |
| С   | BURGLARY 2D GARAGE                         | 2200 W KIERNAN AVE    | 1/6/2022      | P2          |
| С   | RESIDENTIAL BURGLARY                       | 3300 W ALICE AVE      | 1/6/2022      | P1          |
| С   | RESIDENTIAL BURGLARY                       | 3900 W HOFFMAN AVE    | 1/7/2022      | P2          |
| С   | TAKING MOTOR VEHICLE WITHOUT PERMISSION 2D | 2200 W KIERNAN AVE    | 1/6/2022      | P2          |
| С   | THEFT 2D FROM BUILDING                     | 3900 W HOFFMAN AVE    | 1/7/2022      | P2          |
| С   | THEFT 3D CITY SHOPLIFTING                  | 2200 W WELLESLEY AVE  | 1/5/2022      | P1          |
| С   | THEFT 3D FROM BUILDING                     | 3900 W HOFFMAN AVE    | 1/7/2022      | P2          |
| С   | THEFT 3D FROM MOTOR VEHICLE                | 3600 W WALTON AVE     | 1/6/2022      |             |