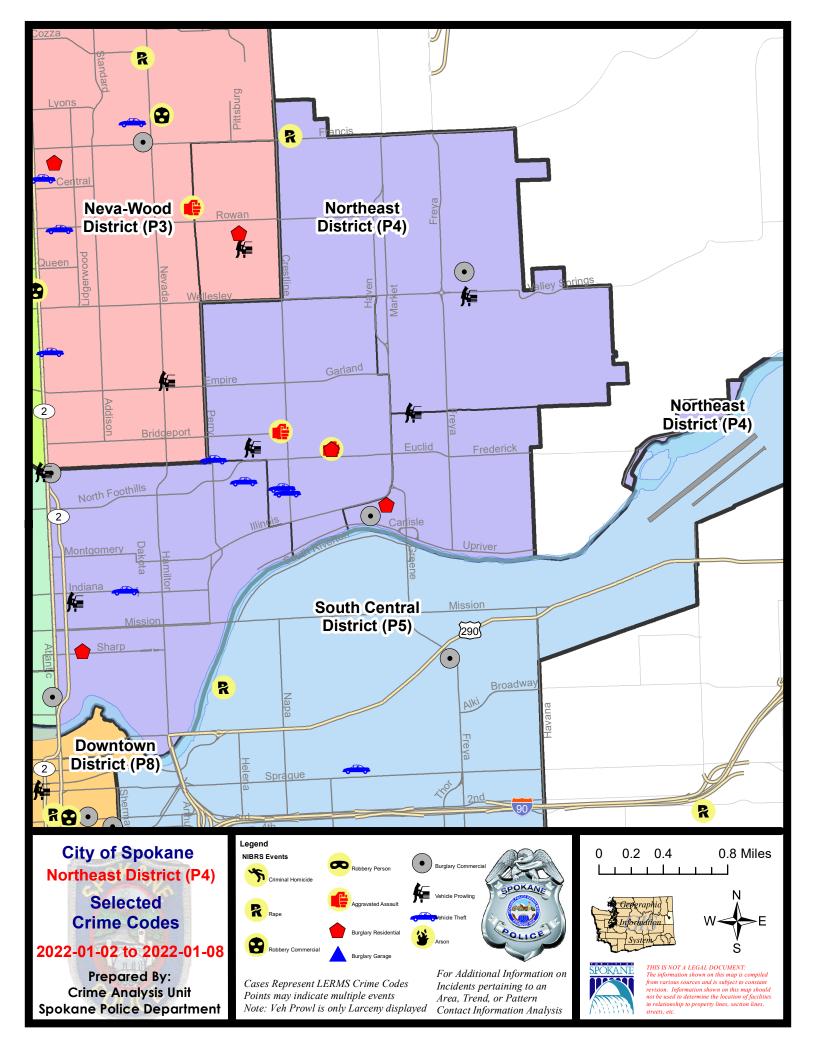

#### **NE - Northeast District (P4)**

#### **Preliminary IBR Counts**

|                                                                            |                                                                                                                  | 7 Da                   | ay Compari                       | ison                                                       | 28 D                                 | ay Compai                            | rison                                                        | YT                                         | YTD Comparison                   |                                                     |  |
|----------------------------------------------------------------------------|------------------------------------------------------------------------------------------------------------------|------------------------|----------------------------------|------------------------------------------------------------|--------------------------------------|--------------------------------------|--------------------------------------------------------------|--------------------------------------------|----------------------------------|-----------------------------------------------------|--|
| NIBRS Ca                                                                   | ntegories (Part 1 Selected)                                                                                      | Current                | Prior                            | Percent                                                    | Current                              | Prior                                | Percent                                                      | Current                                    | Prior                            | Percent                                             |  |
| Violent                                                                    | Criminal Homicide Rape Robbery - Commercial Robbery - Person Aggravated Assault - Non DV Aggravated Assault - DV | 0<br>1<br>0<br>0<br>0  | 0<br>0<br>0<br>0<br>2<br>1       | -100.00%<br>100.00%                                        | 0<br>2<br>0<br>1<br>5                | 0<br>4<br>4<br>1<br>7<br>7           | -50.00%<br>-100.00%<br>0.00%<br>-28.57%<br>-28.57%           | 0<br>1<br>0<br>0<br>0                      | 0<br>0<br>0<br>0<br>2<br>3       | -100.00%<br>-33.33%                                 |  |
| Property                                                                   | Violent Total:  Burglary - Residential  Burglary Garage  Burglary Commercial  Larceny  Vehicle Theft  Arson      | 3<br>0<br>3<br>19<br>5 | 3<br>1<br>1<br>3<br>21<br>8<br>0 | 0.00%<br>200.00%<br>-100.00%<br>0.00%<br>-9.52%<br>-37.50% | 13<br>15<br>5<br>12<br>74<br>22<br>1 | 9<br>8<br>10<br>92<br>27<br>0        | -43.48%<br>66.67%<br>-37.50%<br>20.00%<br>-19.57%<br>-18.52% | 3<br>1<br>4<br>23<br>7<br>0                | 5<br>4<br>0<br>1<br>29<br>2<br>0 | -40.00%<br>-25.00%<br>300.00%<br>-20.69%<br>250.00% |  |
| Prelimina                                                                  | Property Total:  ry Part 1 Crime Totals:                                                                         | 33                     | 34                               | -11.76%                                                    | 129                                  | 146                                  | -11.64%<br>-15.98%                                           | 41                                         | 36                               | 0.00%                                               |  |
| Current 7 Day Period:<br>Current 28 Day Period:<br>Current YTD Day Period: |                                                                                                                  | 12/                    | 12/2021 -                        | - 1/8/2022<br>- 1/8/2022<br>- 1/8/2022                     | Prior 28                             | Day Period<br>Day Perio<br>D Period: |                                                              | 12/26/2021 -<br>11/14/2021 -<br>1/1/2021 - | 12/11/202                        | 21                                                  |  |

#### NE - Northeast District (P4)

| A/C        | Offense Statute                        | Address                          | Reported Date | <u>Dist</u> |
|------------|----------------------------------------|----------------------------------|---------------|-------------|
| SPB        | 4 <b>BE</b>                            |                                  |               |             |
| С          | ASSAULT 2D                             | 2000 E BRIDGEPORT AVE            | 1/2/2022      | P1          |
| С          | ASSAULT 2D                             | 3200 N COOK ST                   | 1/4/2022      | P4          |
| С          | BURGLARY 1D FROM RESIDENCE             | 3200 N COOK ST                   | 1/4/2022      | P4          |
| С          | THEFT 1D FROM BUILDING                 | 2300 E LONGFELLOW AVE            | 1/7/2022      |             |
| С          | THEFT 2D ALL OTHER                     | E BRIDGEPORT AVE / N ALTAMONT ST | 1/6/2022      | P4          |
| С          | THEFT 2D ALL OTHER                     | E BRIDGEPORT AVE / N ALTAMONT ST | 1/6/2022      | P4          |
| С          | THEFT 3D ALL OTHER                     | 2900 E CLEVELAND AVE             | 1/2/2022      |             |
| С          | THEFT 3D FROM BUILDING                 | 1600 E WELLESLEY AVE             | 1/4/2022      |             |
| С          | THEFT 3D FROM BUILDING                 | 1600 E WELLESLEY AVE             | 1/7/2022      |             |
| С          | THEFT 3D FROM MOTOR VEHICLE            | 1700 E LIBERTY AVE               | 1/3/2022      |             |
| С          | THEFT 3D VEHICLE PARTS AND ACCESSORIES | 3200 N NELSON ST                 | 1/7/2022      | P4          |
| С          | THEFT OF MOTOR VEHICLE                 | 2700 N CRESTLINE ST              | 1/4/2022      | P4          |
| С          | THEFT OF MOTOR VEHICLE                 | 1400 E DALTON AVE                | 1/5/2022      | P2          |
| С          | THEFT OF MOTOR VEHICLE                 | 2000 E GRACE AVE                 | 1/7/2022      | P4          |
| <u>SPB</u> | 4 <b>HI</b>                            |                                  |               |             |
| С          | BURGLARY 2D COMMERCIAL                 | 4800 N REBECCA ST                | 1/2/2022      | P4          |
| С          | RAPE 2D                                |                                  | 1/5/2022      | P4          |
| С          | THEFT 1D FROM MOTOR VEHICLE            | 3800 E WELLESLEY AVE             | 1/4/2022      | P4          |
| С          | THEFT 2D SHOPLIFTING                   | 4300 E FRANCIS AVE               | 1/5/2022      |             |
| С          | THEFT 3D FROM BUILDING                 | 4700 N COOK ST                   | 1/3/2022      | P4          |
| SPB        | 4 <u>4L0</u>                           |                                  |               |             |
| С          | BURGLARY 2D COMMERCIAL                 | 3000 N DIVISION ST               | 1/2/2022      | P4          |
| С          | MAIL THEFT                             | 900 E NORTH FOOTHILLS DR         | 1/3/2022      | P4          |
| С          | RESIDENTIAL BURGLARY                   | 200 E SHARP AVE                  | 1/3/2022      | P4          |
| С          | THEFT 2D ALL OTHER                     | 100 E MISSION AVE                | 1/5/2022      | P4          |
| С          | THEFT 2D FROM MOTOR VEHICLE            | 100 E NORA AVE                   | 1/7/2022      |             |
| С          | THEFT 3D ALL OTHER                     | 400 E AUGUSTA AVE                | 1/3/2022      |             |
| С          | THEFT 3D FROM BUILDING                 | 900 E NORTH FOOTHILLS DR         | 1/3/2022      | P4          |
| С          | THEFT 3D FROM BUILDING                 | 1100 E MONTGOMERY AVE            | 1/4/2022      |             |
| С          | THEFT OF MOTOR VEHICLE                 | E INDIANA AVE / N STANDARD ST    | 1/2/2022      | P4          |
| С          | THEFT OF MOTOR VEHICLE                 | 2800 N PITTSBURG ST              | 1/7/2022      | P2          |
| <u>SPB</u> | <u>44MI</u>                            |                                  |               |             |
| С          | BURGLARY 2D COMMERCIAL                 | 2500 N REGAL ST                  | 1/3/2022      | P4          |
| С          | RESIDENTIAL BURGLARY                   | 2600 N MARKET ST                 | 1/8/2022      | P4          |
| С          | THEFT 1D FROM BUILDING                 | 2500 N REGAL ST                  | 1/3/2022      | P4          |
| С          | THEFT 2D FROM MOTOR VEHICLE            | N RALPH ST / E GARNET AVE        | 1/5/2022      |             |
|            |                                        |                                  |               |             |