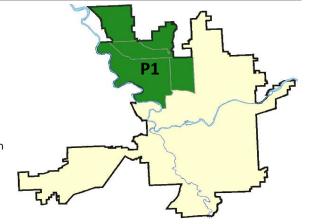

| 12/                        | 12/2021 -                   | - 1/8/2022<br>- 1/8/2022<br>- 1/8/2022 | Prior 28                      | Day Period<br>Day Perio<br>D Period: |                                                                | 12/26/2021 -<br>11/14/2021 -<br>1/1/2021 - |                             | .1                                       |  |

Prepared by SPD Crime Analysis Office - Monday, January 10, 2022

NOTE: SPD moved from UCR to the NIBRS reporting standard on 10/4/16 following the transition to a new RMS System. Numbers on CompStat reports prior to this date should not be used as a comparison to those on this report. Additional info on these reporting standards can be found on the FBI website: https://ucr.fbi.gov/nibrs-overview





#### 1/2/2022 TO 1/8/2022

#### NW - Northwest District (P1)



| A/C | Offense Statute                            | <u>Address</u>        | Reported Date | <u>Dist</u> |
|-----|--------------------------------------------|-----------------------|---------------|-------------|
| SPA | 1BS                                        |                       |               |             |
| С   | ASSAULT OF A CHILD 2D                      | 2300 W WEDGEWOOD AVE  | 1/8/2022      | P1          |
| SPA | 1FM                                        |                       |               |             |
| С   | BURGLARY 2D GARAGE                         | 1500 W CASCADE WAY    | 1/7/2022      |             |
| SPA | 1 <u>NH</u>                                |                       |