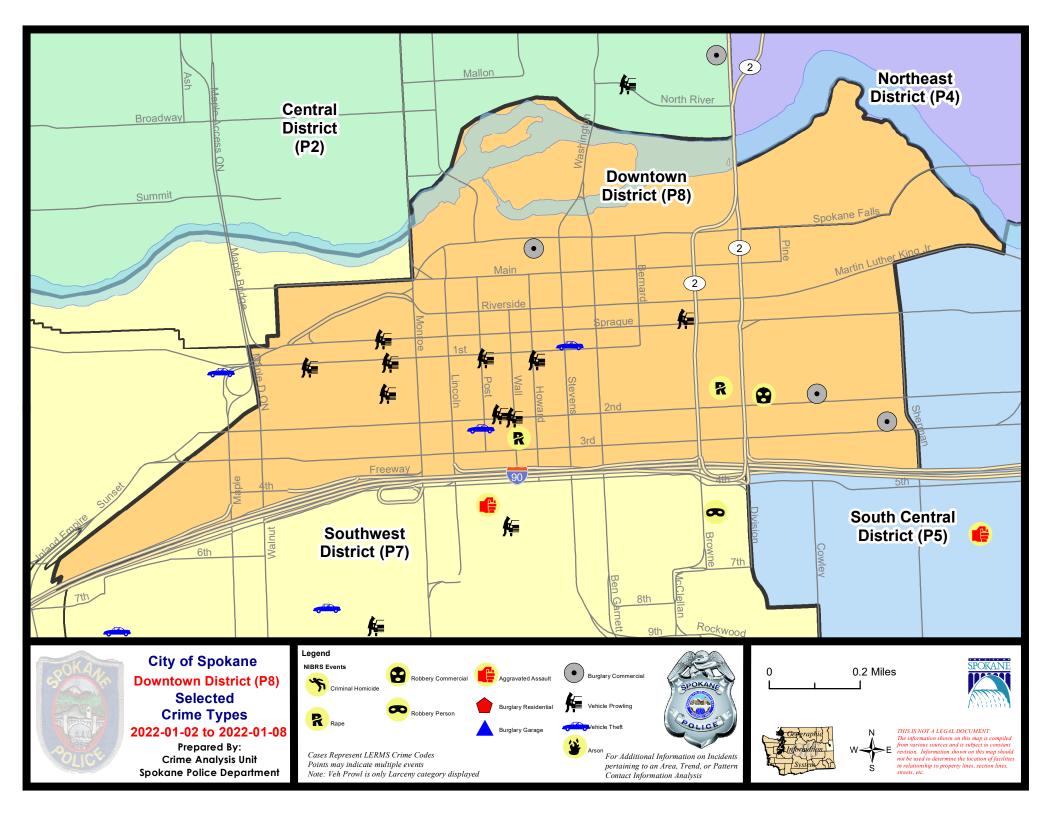

#### SW - Downtown District (P8)

| A/C | Offense Statute                        | <u>Address</u>               | Reported Date | <u>Dist</u> |
|-----|----------------------------------------|------------------------------|---------------|-------------|
| SPD | <u> </u>                               |                              |               |             |
| С   | BURGLARY 1D COMMERCIAL                 | 200 E 2ND AVE                | 1/4/2022      | P8          |
| С   | BURGLARY 2D COMMERCIAL                 | 400 E 3RD AVE                | 1/8/2022      | P8          |
| С   | ROBBERY 1D COMMERCIAL                  | 100 S DIVISION ST            | 1/4/2022      | P8          |
| С   | THEFT 3D VEHICLE PARTS AND ACCESSORIES | 300 E 2ND AVE                | 1/6/2022      | P8          |
| SPD | <u> </u>                               |                              |               |             |
| С   | BURGLARY 2D COMMERCIAL                 | 200 N HOWARD ST              | 1/4/2022      | P8          |
| С   | RAPE 2D                                |                              | 1/3/2022      | P8          |
| С   | RAPE 3D                                |                              | 1/2/2022      | P8          |
| С   | THEFT 1D FROM MOTOR VEHICLE            | 100 S HOWARD ST              | 1/3/2022      |             |
| С   | THEFT 1D FROM MOTOR VEHICLE            | 700 W 2ND AVE                | 1/4/2022      |             |
| С   | THEFT 1D FROM MOTOR VEHICLE            | 1300 W 1ST AVE               | 1/8/2022      |             |
| С   | THEFT 2D ALL OTHER                     | 800 W MAIN AVE               | 1/7/2022      |             |
| С   | THEFT 2D FROM MOTOR VEHICLE            | 100 S HOWARD ST              | 1/5/2022      | P8          |
| С   | THEFT 2D FROM MOTOR VEHICLE            | 100 S POST ST                | 1/3/2022      | P8          |
| С   | THEFT 2D FROM MOTOR VEHICLE            | W 2ND AVE / S WALL ST        | 1/4/2022      |             |
| С   | THEFT 2D FROM MOTOR VEHICLE            | 200 W SPRAGUE AVE            | 1/4/2022      |             |
| С   | THEFT 3D CITY ALL OTHER                | 100 W 3RD AVE                | 1/2/2022      | P8          |
| С   | THEFT 3D FROM BUILDING                 | 200 N HOWARD ST              | 1/4/2022      | P8          |
| С   | THEFT 3D FROM BUILDING                 | 300 S ADAMS ST               | 1/3/2022      | P8          |
| С   | THEFT 3D FROM BUILDING                 | 200 W SPOKANE FALLS BLVD     | 1/6/2022      | P8          |
| С   | THEFT 3D FROM BUILDING                 | 500 W SPRAGUE AVE            | 1/4/2022      |             |
| С   | THEFT 3D FROM MOTOR VEHICLE            | 1000 W 1ST AVE               | 1/4/2022      |             |
| С   | THEFT 3D FROM MOTOR VEHICLE            | W SPRAGUE AVE / N MADISON ST | 1/7/2022      |             |
| С   | THEFT 3D FROM MOTOR VEHICLE            | 100 S MADISON ST             | 1/7/2022      |             |
| С   | THEFT 3D VEHICLE PARTS AND ACCESSORIES | 200 W 2ND AVE                | 1/7/2022      | P8          |
| С   | THEFT OF MOTOR VEHICLE                 | 400 W 1ST AVE                | 1/3/2022      | P8          |
| С   | THEFT OF MOTOR VEHICLE                 | 200 S POST ST                | 1/7/2022      | P8          |