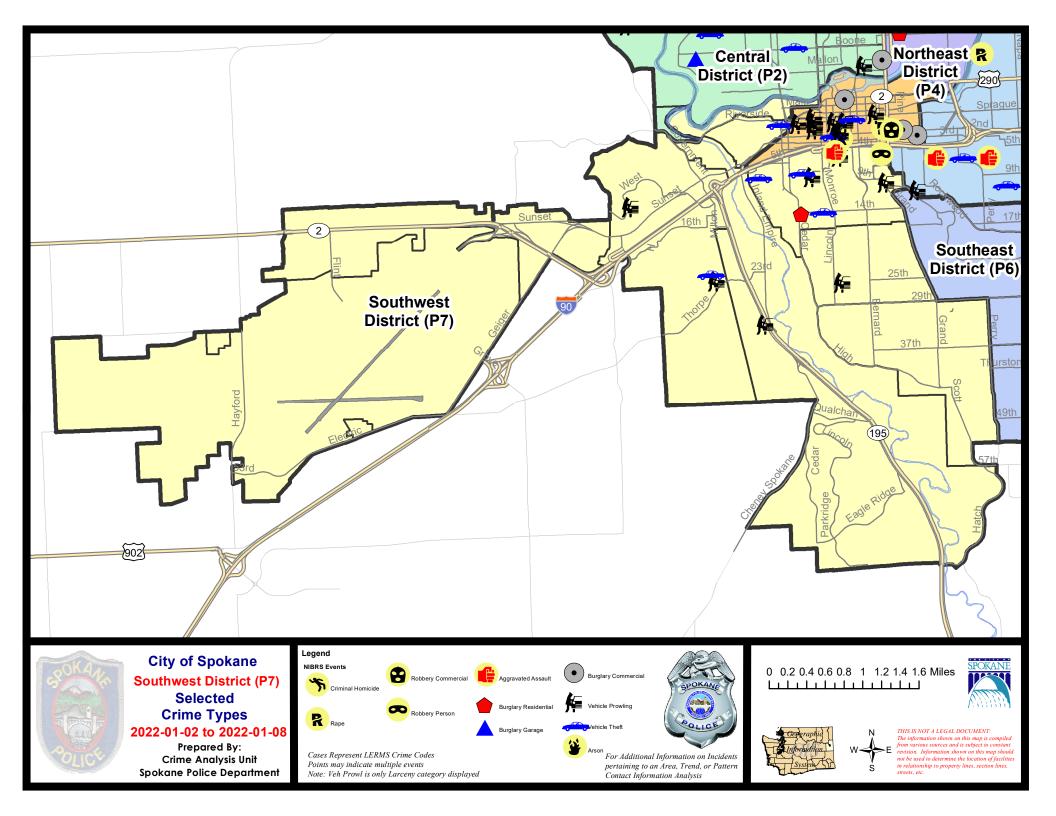

#### **SW - Southwest District (P7)**

#### SE - Southwest District (P7)

| A/C | Offense Statute                        | <u>Address</u>          | Reported Date | <u>Dist</u> |
|-----|----------------------------------------|-------------------------|---------------|-------------|
| SPD | <b>Р7ВА</b>                            |                         |               |             |
| С   | THEFT 2D FROM BUILDING                 | 1900 W 2ND AVE          | 1/4/2022      | P7          |
| С   | THEFT 2D FROM BUILDING                 | 1600 W RIVERSIDE AVE    | 1/7/2022      |             |
| С   | THEFT OF MOTOR VEHICLE                 | W 1ST AVE / S MAPLE ST  | 1/6/2022      | P7          |
| SPD | <b>27CH</b>                            |                         |               |             |
| С   | ASSAULT 3D WEAPON OR NEGLIGENT INJURY  | 800 W 5TH AVE           | 1/5/2022      | P7          |
| С   | RESIDENTIAL BURGLARY                   | 1300 W 14TH AVE         | 1/4/2022      | P7          |
| С   | ROBBERY 1D PERSON                      | 0 W 5TH AVE             | 1/2/2022      | P8          |
| С   | THEFT 2D FROM MOTOR VEHICLE            | 0 W ROCKWOOD BLVD       | 1/3/2022      |             |
| С   | THEFT 2D SHOPLIFTING                   | 1000 W 12TH AVE         | 1/5/2022      |             |
| С   | THEFT 3D CITY ALL OTHER                | 1400 W 8TH AVE          | 1/4/2022      | P7          |
| С   | THEFT 3D FROM MOTOR VEHICLE            | 1100 W 8TH AVE          | 1/6/2022      |             |
| С   | THEFT 3D FROM MOTOR VEHICLE            | 700 W 5TH AVE           | 1/7/2022      |             |
| С   | THEFT OF MOTOR VEHICLE                 | 700 S ADAMS ST          | 1/5/2022      | P5          |
| С   | THEFT OF MOTOR VEHICLE                 | 1900 W 8TH AVE          | 1/6/2022      | P7          |
| С   | THEFT OF MOTOR VEHICLE                 | 1000 W 14TH AVE         | 1/7/2022      | P7          |
| SPD | <u>7GT</u>                             |                         |               |             |
| С   | THEFT 2D FROM MOTOR VEHICLE            | 2600 W WESTWOOD LN      | 1/7/2022      |             |
| С   | THEFT OF MOTOR VEHICLE                 | 2300 S CANYON WOODS LN  | 1/6/2022      | P7          |
| SPD | <u> </u>                               |                         |               |             |
| С   | THEFT 3D FROM BUILDING                 | 6800 S GRANITE HILLS ST | 1/3/2022      |             |
| С   | THEFT 3D FROM MOTOR VEHICLE            | 3100 S SPRING CREEK LN  | 1/4/2022      |             |
| SPD | 97MC                                   |                         |               |             |
| С   | THEFT 1D FROM MOTOR VEHICLE            | 700 W 25TH AVE          | 1/7/2022      |             |
| С   | THEFT 3D ALL OTHER                     | 200 W 26TH AVE          | 1/6/2022      |             |
| SPD | P <b>7WH</b>                           |                         |               |             |
| С   | THEFT 2D VEHICLE PARTS AND ACCESSORIES | 1700 S RUSTLE ST        | 1/6/2022      |             |
| С   | THEFT 3D ALL OTHER                     | 3200 W 7TH AVE          | 1/3/2022      |             |
| С   | THEFT 3D FROM MOTOR VEHICLE            | 1100 S WESTCLIFF PL     | 1/6/2022      |             |
| С   | THEFT 3D FROM MOTOR VEHICLE            | 1100 S WESTCLIFF PL     | 1/8/2022      |             |
| SPD | <u> </u>                               |                         |               |             |
| С   | THEFT 2D SHOPLIFTING                   | 9600 W US 2 HWY         | 1/7/2022      |             |
| С   | THEFT 3D SHOPLIFTING                   | 9600 W US 2 HWY         | 1/7/2022      |             |
|     |                                        |                         |               |             |