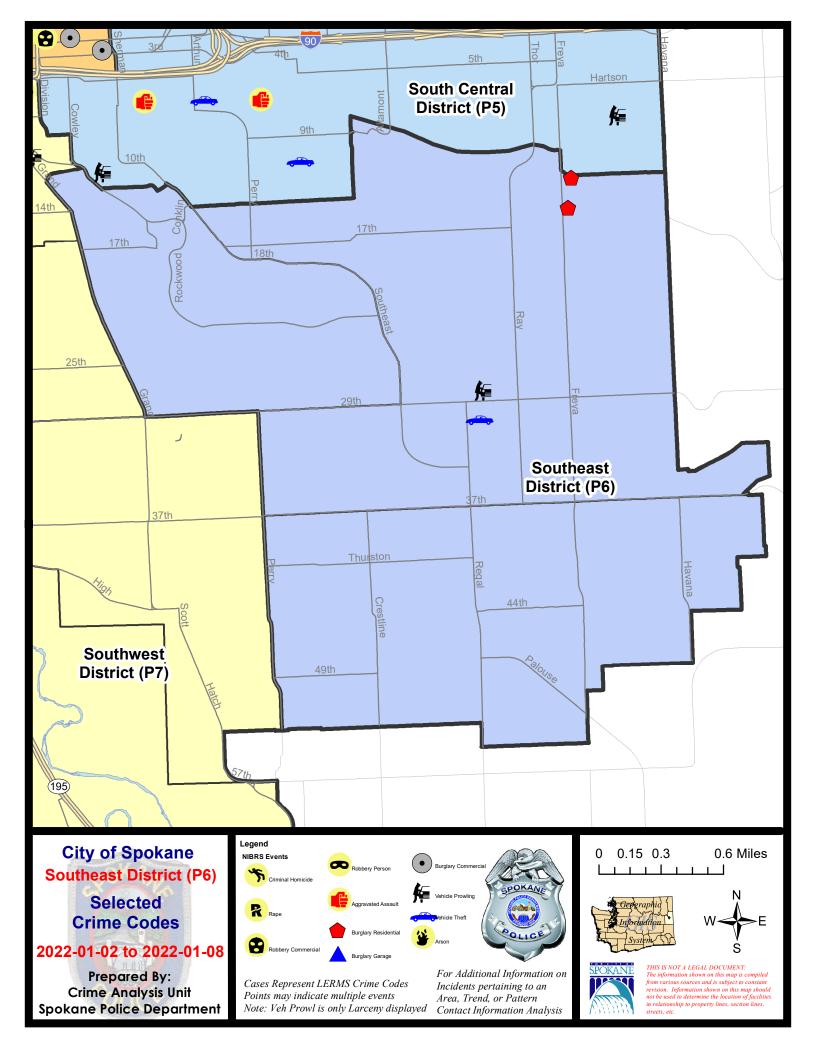

#### **SE - Southeast District (P6)**

#### SE - Southeast District (P6)

| A/C | Offense Statute             | <u>Address</u>      | Reported Date | <u>Dist</u> |
|-----|-----------------------------|---------------------|---------------|-------------|
| SPC | <u>:6LH</u>                 |                     |               |             |
| С   | BURGLARY 1D FROM RESIDENCE  | 3600 E 13TH AVE     | 1/3/2022      | P6          |
| С   | RESIDENTIAL BURGLARY        | 3600 E 16TH AVE     | 1/4/2022      | P5          |
| С   | THEFT 2D ALL OTHER          | 3100 S MT VERNON ST | 1/8/2022      | P6          |
| С   | THEFT 2D ALL OTHER          | 3700 E 19TH AVE     | 1/7/2022      |             |
| С   | THEFT 2D FROM MOTOR VEHICLE | 2900 E 29TH AVE     | 1/3/2022      |             |
| С   | THEFT 2D SHOPLIFTING        | 2500 E 29TH AVE     | 1/7/2022      |             |
| С   | THEFT 3D ALL OTHER          | 3100 E 37TH AVE     | 1/7/2022      |             |
| С   | THEFT OF MOTOR VEHICLE      | 3000 E 30TH AVE     | 1/3/2022      | P6          |
| SPC | :6SG                        |                     |               |             |
| С   | THEFT 2D FROM BUILDING      | 3200 E 44TH AVE     | 1/3/2022      | P6          |