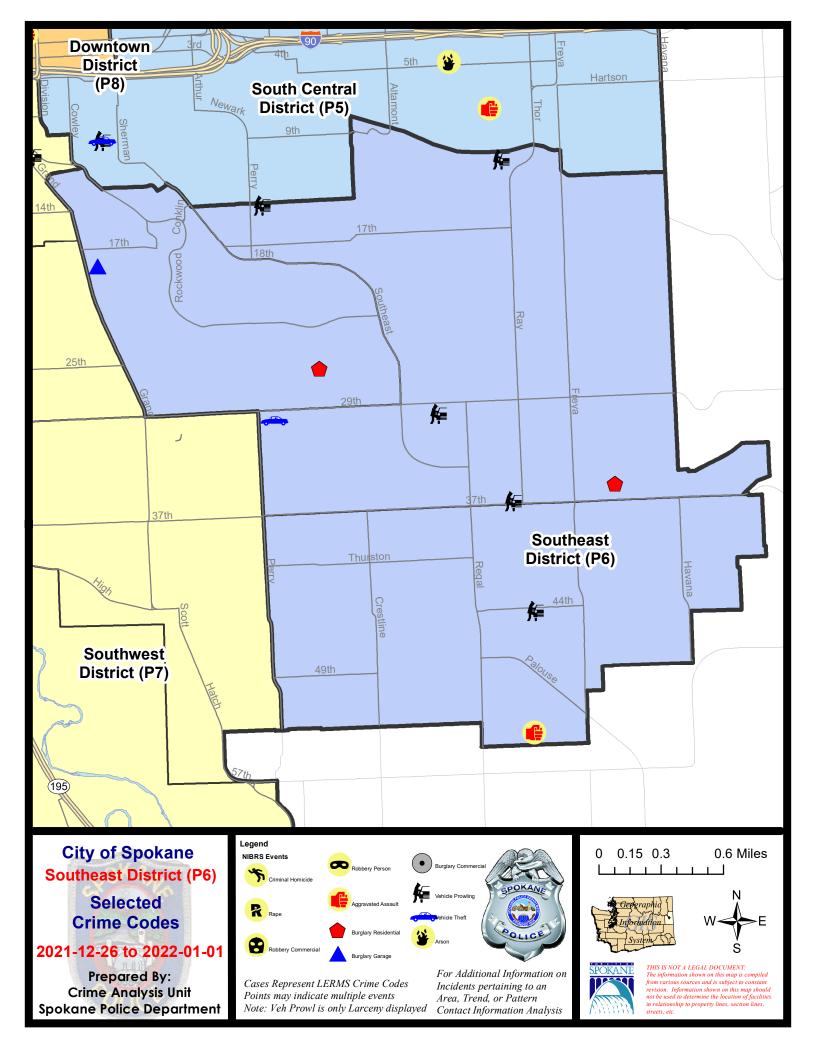

#### **SE - Southeast District (P6)**

#### **Preliminary IBR Counts**

| 7 Day Comparison |                                                                                                                  | 28 Day Comparison           |                       |                            | YTD Comparison              |                                     |                                                               |                                           |                            |         |
|------------------|------------------------------------------------------------------------------------------------------------------|-----------------------------|-----------------------|----------------------------|-----------------------------|-------------------------------------|---------------------------------------------------------------|-------------------------------------------|----------------------------|---------|
| NIBRS Ca         | ategories (Part 1 Selected)                                                                                      | Current                     | Prior                 | Percent                    | Current                     | Prior                               | Percent                                                       | Current                                   | Prior                      | Percent |
| Violent          | Criminal Homicide Rape Robbery - Commercial Robbery - Person Aggravated Assault - Non DV Aggravated Assault - DV | 0<br>0<br>0<br>0<br>0       | 0<br>0<br>0<br>0<br>0 | -50.00%                    | 0<br>0<br>0<br>0<br>1<br>3  | 0<br>1<br>2<br>0<br>3<br>1          | -100.00%<br>-100.00%<br>-66.67%<br>200.00%                    | 0<br>0<br>0<br>0<br>0                     | 0<br>0<br>0<br>0           |         |
| Property         | Violent Total:  Burglary - Residential  Burglary Garage  Burglary Commercial  Larceny  Vehicle Theft  Arson      | 2<br>2<br>0<br>11<br>1<br>0 | 0<br>0<br>0<br>9<br>0 | -50.00%                    | 5<br>2<br>0<br>52<br>2<br>2 | 1<br>4<br>1<br>52<br>4<br>0         | -42.86%<br>400.00%<br>-50.00%<br>-100.00%<br>0.00%<br>-50.00% | 0<br>1<br>0<br>1<br>0<br>0                | 0<br>0<br>0<br>0<br>1<br>0 | 0.00%   |
|                  | Property Total:                                                                                                  | 16                          | 9                     | 77.78%                     | 61                          | 62                                  | -1.61%                                                        | 2                                         | 1                          | 100.00% |
| Prelimina        | ry Part 1 Crime Totals:                                                                                          | 17                          | 11                    | 54.55%                     | 65                          | 69                                  | -5.80%                                                        | 3                                         | 1                          | 200.00% |
|                  | Current 7 Day Period: Current 28 Day Period: Current YTD Day Period:                                             | 12                          |                       | 1/1/2022 1/1/2022 1/1/2022 | Prior 28                    | ay Period<br>Day Perio<br>D Period: |                                                               | 12/19/2021 -<br>11/7/2021 -<br>1/1/2021 - | 12/4/2021                  |         |

#### SE - Southeast District (P6)

| A/C | Offense Statute Address                |                     | Reported Date | <u>Dist</u> |
|-----|----------------------------------------|---------------------|---------------|-------------|
| SPC | <u>:6LH</u>                            |                     |               |             |
| С   | RESIDENTIAL BURGLARY                   | 3900 E 36TH AVE     | 12/29/2021    | P6          |
| С   | THEFT 1D FROM MOTOR VEHICLE            | 1400 E 14TH AVE     | 12/31/2021    |             |
| С   | THEFT 2D FROM BUILDING                 | 3900 E 36TH AVE     | 12/29/2021    | P6          |
| С   | THEFT 2D FROM MOTOR VEHICLE            | 2600 E 29TH AVE     | 12/28/2021    | P6          |
| С   | THEFT 3D FROM MOTOR VEHICLE            | 3100 E 11TH AVE     | 12/26/2021    |             |
| С   | THEFT 3D FROM MOTOR VEHICLE            | 3100 E 37TH AVE     | 12/29/2021    |             |
| С   | THEFT 3D SHOPLIFTING                   | 2600 E 29TH AVE     | 12/31/2021    |             |
| С   | THEFT 3D VEHICLE PARTS AND ACCESSORIES | 3100 E 37TH AVE     | 12/29/2021    |             |
| С   | THEFT OF MOTOR VEHICLE                 | 1400 E 30TH AVE     | 12/30/2021    | P6          |
| SPC | :6RW                                   |                     |               |             |
| С   | BURGLARY 1D GARAGE                     | 300 E 18TH AVE      | 1/1/2022      | P6          |
| С   | BURGLARY 2D GARAGE                     | 300 E 18TH AVE      | 12/31/2021    | P6          |
| С   | RESIDENTIAL BURGLARY                   | 2500 S MAGNOLIA ST  | 12/27/2021    | P6          |
| SPC | :6SG                                   |                     |               |             |
| С   | ASSAULT 2D                             | 3300 E 55TH AVE     | 1/1/2022      | P6          |
| С   | THEFT 1D FROM MOTOR VEHICLE            | 3200 E 44TH AVE     | 12/31/2021    | P6          |
| С   | THEFT 2D SHOPLIFTING                   | 4300 S REGAL ST     | 1/1/2022      |             |
| С   | THEFT 3D ALL OTHER                     | 4300 S CRAFTSMAN CT | 12/29/2021    | P6          |
| С   | THEFT 3D ALL OTHER                     | 3700 S CRESTLINE ST | 12/27/2021    |             |