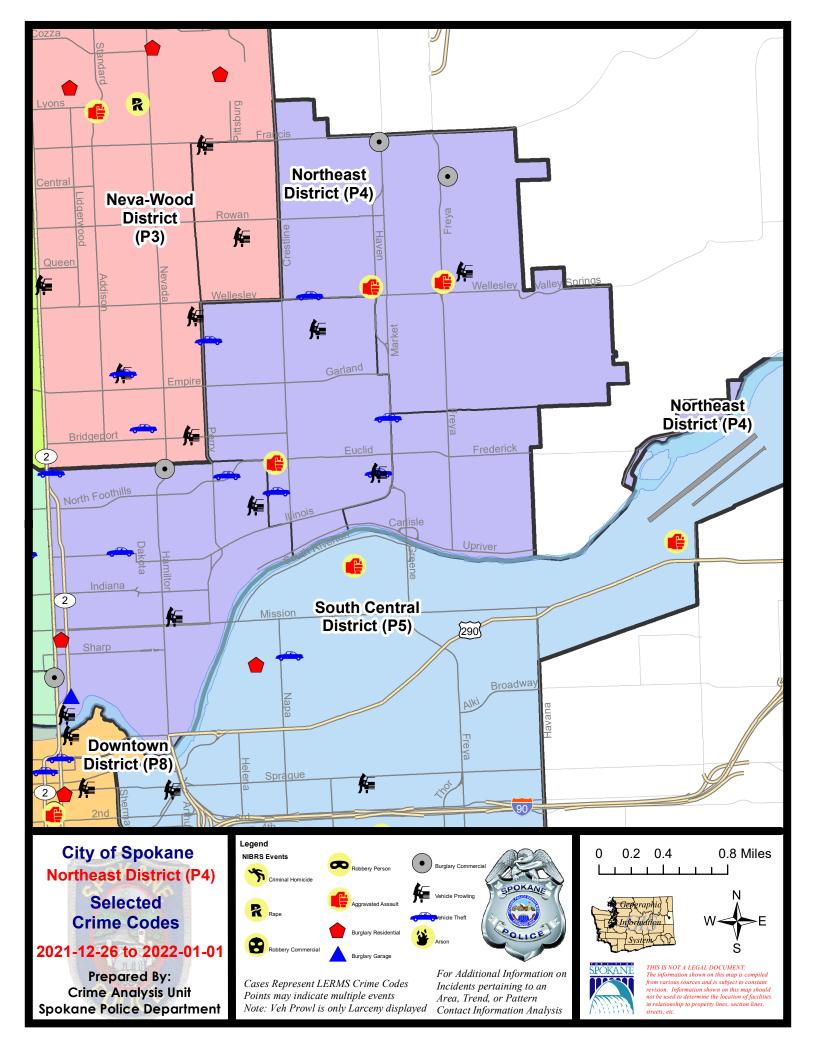

#### **NE - Northeast District (P4)**

#### **Preliminary IBR Counts**

|           |                                                                                                                                  | 7 Da                        | ay Compari                  | ison                                                          | 28 Da                          | ay Compai                            | rison                                              | YT                                  | D Comparis                 | eon                            |
|-----------|----------------------------------------------------------------------------------------------------------------------------------|-----------------------------|-----------------------------|---------------------------------------------------------------|--------------------------------|--------------------------------------|----------------------------------------------------|-------------------------------------|----------------------------|--------------------------------|
| NIBRS Ca  | ategories (Part 1 Selected)                                                                                                      | Current                     | Prior                       | Percent                                                       | Current                        | Prior                                | Percent                                            | Current                             | Prior                      | Percent                        |
| Violent   | Criminal Homicide Rape Robbery - Commercial Robbery - Person Aggravated Assault - Non DV Aggravated Assault - DV  Violent Total: | 0<br>0<br>0<br>0<br>2<br>1  | 0<br>1<br>0<br>0<br>3<br>0  | -100.00%<br>-33.33%<br>-25.00%                                | 0<br>2<br>2<br>1<br>6<br>6     | 0<br>3<br>4<br>2<br>7<br>4           | -33.33%<br>-50.00%<br>-50.00%<br>-14.29%<br>50.00% | 0<br>0<br>0<br>0<br>0               | 0<br>0<br>0<br>0<br>1<br>0 | -100.00%                       |
| Property  | Burglary - Residential Burglary Garage Burglary Commercial Larceny Vehicle Theft Arson  Property Total:                          | 1<br>1<br>3<br>21<br>8<br>0 | 4<br>2<br>5<br>12<br>5<br>1 | -75.00%<br>-50.00%<br>-40.00%<br>75.00%<br>60.00%<br>-100.00% | 15<br>5<br>11<br>83<br>21<br>1 | 12<br>11<br>10<br>95<br>25<br>0      | 25.00%<br>-54.55%<br>10.00%<br>-12.63%<br>-16.00%  | 0<br>1<br>1<br>4<br>2<br>0          | 1<br>0<br>0<br>0<br>1<br>0 | -100.00%<br>100.00%<br>300.00% |
| Prelimina | ry Part 1 Crime Totals:                                                                                                          | 37                          | 33                          | 12.12%                                                        | 153                            | 173                                  | -11.56%                                            | 8                                   | 3                          | 166.67%                        |
|           | Current 7 Day Period: Current 28 Day Period: Current YTD Day Period:                                                             | 12                          | 2/5/2021 -                  | - 1/1/2022<br>- 1/1/2022<br>- 1/1/2022                        | Prior 28                       | oay Period<br>Day Perio<br>D Period: |                                                    | 12/19/2021 · 11/7/2021 · 1/1/2021 · |                            |                                |

Prepared by SPD Crime Analysis Office - Monday, January 3, 2022

NOTE: SPD moved from UCR to the NIBRS reporting standard on 10/4/16 following the transition to a new RMS System. Numbers on CompStat reports prior to this date should not be used as a comparison to those on this report. Additional info on these reporting standards can be found on the FBI website: https://ucr.fbi.gov/nibrs-overview

#### NE - Northeast District (P4)

| A/C        | Offense Statute                            | <u>Address</u>           | Reported Date | <u>Dist</u> |
|------------|--------------------------------------------|--------------------------|---------------|-------------|
| <u>SPB</u> | 4BE                                        |                          |               |             |
| С          | ASSAULT 3D WEAPON OR NEGLIGENT INJURY      | 3000 N MARTIN ST         | 12/30/2021    | P4          |
| С          | THEFT 2D ALL OTHER                         | 3200 N MARKET ST         | 12/29/2021    | P4          |
| С          | THEFT 2D ALL OTHER                         | 2700 N MARTIN ST         | 1/1/2022      | P4          |
| С          | THEFT 2D FROM BUILDING                     | 3500 N MARKET ST         | 12/30/2021    | P4          |
| С          | THEFT 2D VEHICLE PARTS AND ACCESSORIES     | 2900 N HAVEN ST          | 12/27/2021    | P4          |
| С          | THEFT 3D FROM MOTOR VEHICLE                | 2900 N HAVEN ST          | 12/27/2021    | P4          |
| С          | THEFT OF A FIREARM FROM MOTOR VEHICLE      | 2400 E LONGFELLOW AVE    | 1/1/2022      | P4          |
| Α          | THEFT OF MOTOR VEHICLE                     | 2900 N HAVEN ST          | 12/27/2021    | P4          |
| С          | THEFT OF MOTOR VEHICLE                     | 3500 N MARKET ST         | 12/30/2021    | P4          |
| С          | THEFT OF MOTOR VEHICLE                     | 1400 E RICH AVE          | 1/1/2022      | P4          |
| С          | THEFT OF MOTOR VEHICLE                     | 2700 N MARTIN ST         | 1/1/2022      | P4          |
| <u>SPB</u> | 4HI                                        |                          |               |             |
| С          | ASSAULT 1D                                 | 2900 E BROAD AVE         | 12/27/2021    | P4          |
| С          | BURGLARY 2D COMMERCIAL                     | 5800 N FREYA ST          | 12/31/2021    | P4          |
| С          | BURGLARY 2D COMMERCIAL                     | 6200 N MARKET ST         | 1/1/2022      | P4          |
| С          | BURGLARY 2D FENCED AREA                    | 3500 E ROWAN AVE         | 12/29/2021    | P4          |
| С          | BURGLARY 2D FENCED AREA                    | 4800 N REBECCA ST        | 1/1/2022      | P4          |
| С          | DRIVE BY SHOOTING                          | 4700 N FREYA ST          | 12/29/2021    | P4          |
| С          | TAKING MOTOR VEHICLE WITHOUT PERMISSION 2D | 4700 N ALTAMONT ST       | 12/26/2021    | P4          |
| С          | THEFT 2D ALL OTHER                         | 3500 N RALPH ST          | 12/26/2021    |             |
| С          | THEFT 3D ALL OTHER                         | 2600 E EVERETT AVE       | 12/27/2021    | P4          |
| С          | THEFT 3D FROM MOTOR VEHICLE                | 4800 N REBECCA ST        | 1/1/2022      | P4          |
| С          | THEFT OF A FIREARM FROM BUILDING           | 5100 N JULIA ST          | 12/30/2021    | P4          |
| <u>SPB</u> | 4L0                                        |                          |               |             |
| Α          | BURGLARY 2D COMMERCIAL                     | 3000 N NEVADA ST         | 12/28/2021    | P4          |
| С          | BURGLARY 2D GARAGE                         | 900 N RUBY PL            | 1/1/2022      | P4          |
| С          | RESIDENTIAL BURGLARY                       | 0 E SINTO AVE            | 12/29/2021    | P2          |
| С          | THEFT 1D FROM MOTOR VEHICLE                | 700 N DIVISION ST        | 12/29/2021    |             |
| С          | THEFT 2D ALL OTHER                         | 2900 N PITTSBURG ST      | 12/28/2021    | P4          |
| С          | THEFT 3D ALL OTHER                         | 1800 E ILLINOIS AVE      | 12/27/2021    |             |
| С          | THEFT 3D CITY FROM BUILDING                | 200 E NORTH FOOTHILLS DR | 12/30/2021    | P2          |
| С          | THEFT 3D FROM MOTOR VEHICLE                | 900 E MISSION AVE        | 12/28/2021    | P4          |
| С          | THEFT 3D FROM MOTOR VEHICLE                | 2600 N MAGNOLIA ST       | 12/26/2021    |             |
| С          | THEFT 3D VEHICLE PARTS AND ACCESSORIES     | 600 E NORTH FOOTHILLS DR | 12/29/2021    | P4          |
| С          | THEFT 3D VEHICLE PARTS AND ACCESSORIES     | 2600 N MAGNOLIA ST       | 12/28/2021    |             |
| С          | THEFT OF MOTOR VEHICLE                     | 500 E MONTGOMERY AVE     | 12/26/2021    | P2          |
| С          | THEFT OF MOTOR VEHICLE                     | 2900 N HOGAN ST          | 12/29/2021    | Р3          |

| A/C        | Offense Statute        | <u>Address</u>     | Reported Date | Dist |
|------------|------------------------|--------------------|---------------|------|
| С          | THEFT OF MOTOR VEHICLE | 3000 N DIVISION ST | 12/31/2021    | P2   |
| <u>SPE</u> | 34MI                   |                    |               |      |
| С          | THEFT 3D FROM BUILDING | 2600 N MARKET ST   | 12/26/2021    | P4   |