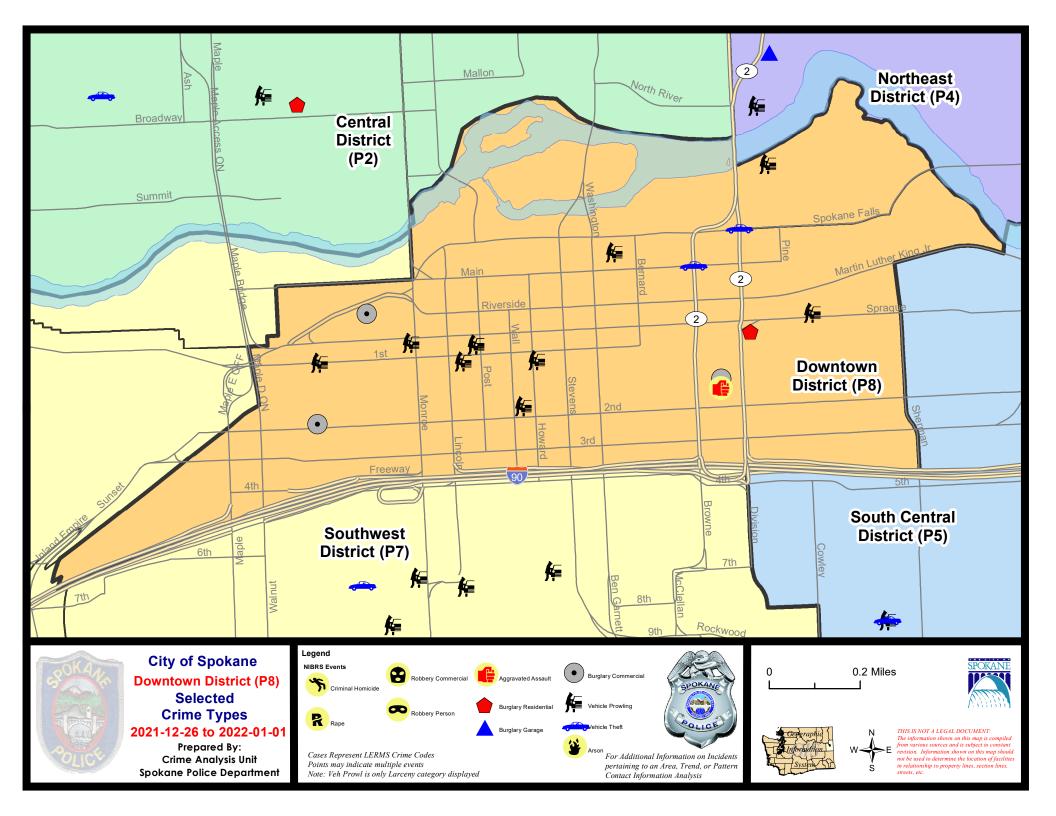

#### SW - Downtown District (P8)

| A/C | Offense Statute                        | <u>Address</u>                       | Reported Date | <u>Dist</u> |
|-----|----------------------------------------|--------------------------------------|---------------|-------------|
|     |                                        |                                      |               |             |
| С   | RAPE 2D                                |                                      | 1/1/2022      | P8          |
| SPD | 8EC                                    |                                      |               |             |
| С   | RESIDENTIAL BURGLARY                   | 0 E 1ST AVE                          | 12/27/2021    | P8          |
| С   | THEFT 2D ALL OTHER                     | 200 S DIVISION ST                    | 12/29/2021    |             |
| С   | THEFT 2D ALL OTHER                     | 200 N DIVISION ST                    | 1/1/2022      | P8          |
| С   | THEFT 2D FROM MOTOR VEHICLE            | 200 E SPRAGUE AVE                    | 12/28/2021    | P8          |
| С   | THEFT OF MOTOR VEHICLE                 | E SPOKANE FALLS BLVD / N DIVISION ST | 1/1/2022      | P8          |
| SPD | 8RS                                    |                                      |               |             |
| С   | ASSAULT 1D                             | 100 S STATE ST                       | 12/28/2021    | P8          |
| С   | BURGLARY 2D COMMERCIAL                 | 1100 W RIVERSIDE AVE                 | 12/26/2021    | P8          |
| С   | BURGLARY 2D COMMERCIAL                 | 0 W PACIFIC AVE                      | 12/27/2021    | P8          |
| С   | BURGLARY 2D COMMERCIAL                 | 1300 W 2ND AVE                       | 12/28/2021    | P8          |
| С   | MAIL THEFT                             | 0 S CEDAR ST                         | 12/29/2021    | P8          |
| С   | THEFT 1D FROM MOTOR VEHICLE            | 0 S POST ST                          | 12/27/2021    | P8          |
| С   | THEFT 1D FROM MOTOR VEHICLE            | 0 S POST ST                          | 12/26/2021    |             |
| С   | THEFT 2D ALL OTHER                     | 0 S POST ST                          | 12/27/2021    | P8          |
| С   | THEFT 2D ALL OTHER                     | 0 S CEDAR ST                         | 12/29/2021    |             |
| С   | THEFT 2D ALL OTHER                     | 200 W RIVERSIDE AVE                  | 12/31/2021    |             |
| С   | THEFT 2D ALL OTHER                     | W 2ND AVE / S LINCOLN ST             | 1/1/2022      | P8          |
| С   | THEFT 2D FROM MOTOR VEHICLE            | W 1ST AVE / S ADAMS ST               | 12/28/2021    |             |
| С   | THEFT 2D FROM MOTOR VEHICLE            | 300 W SPOKANE FALLS BLVD             | 12/31/2021    |             |
| С   | THEFT 2D SHOPLIFTING                   | 1600 W 3RD AVE                       | 1/1/2022      |             |
| С   | THEFT 2D VEHICLE PARTS AND ACCESSORIES | N BERNARD ST / W SPOKANE FALLS BLVD  | 12/29/2021    |             |
| С   | THEFT 2D VEHICLE PARTS AND ACCESSORIES | 600 W 2ND AVE                        | 12/30/2021    |             |
| С   | THEFT 3D CITY ALL OTHER                | 200 W SPOKANE FALLS BLVD             | 12/26/2021    | P8          |
| С   | THEFT 3D FROM BUILDING                 | 200 N DIVISION ST                    | 12/29/2021    | P8          |
| С   | THEFT 3D FROM MOTOR VEHICLE            | 1000 W SPRAGUE AVE                   | 12/26/2021    | P8          |
| Α   | THEFT 3D FROM MOTOR VEHICLE            | 400 N RIVERPOINT BLVD                | 12/28/2021    | P8          |
| С   | THEFT 3D FROM MOTOR VEHICLE            | 100 S HOWARD ST                      | 12/29/2021    |             |
| С   | THEFT 3D FROM MOTOR VEHICLE            | 100 S HOWARD ST                      | 12/30/2021    |             |
| С   | THEFT 3D FROM MOTOR VEHICLE            | 800 W 1ST AVE                        | 1/1/2022      | P8          |
| С   | THEFT 3D SHOPLIFTING                   | 700 W MAIN AVE                       | 12/30/2021    | P8          |
| С   | THEFT OF MOTOR VEHICLE                 | N BROWNE ST / W MAIN AVE             | 1/1/2022      | P5          |