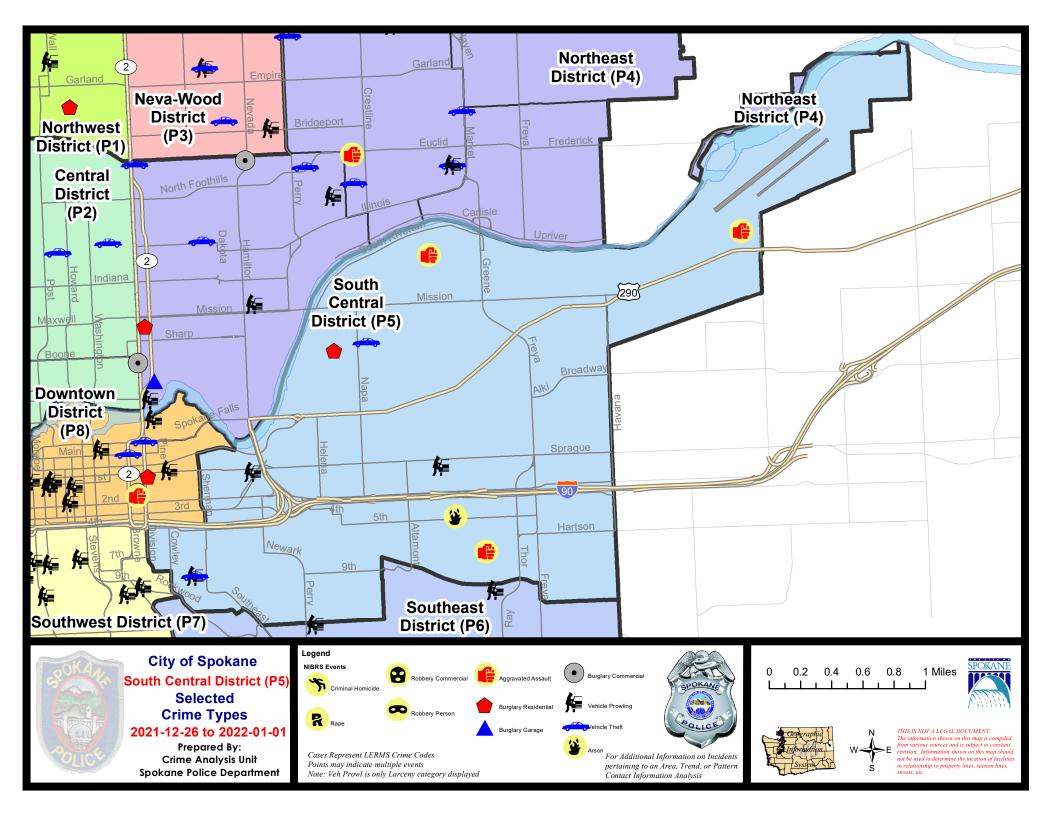

#### **SE - South Central District (P5)**

#### **Preliminary IBR Counts**

|           |                                                                                                                  | 7 Da                       | ay Compari                            | son                                     | 28 Day Comparison            |                                      |                                                  | YTD Comparison                            |                       |          |
|-----------|------------------------------------------------------------------------------------------------------------------|----------------------------|---------------------------------------|-----------------------------------------|------------------------------|--------------------------------------|--------------------------------------------------|-------------------------------------------|-----------------------|----------|
| NIBRS Ca  | ategories (Part 1 Selected)                                                                                      | Current                    | Prior                                 | Percent                                 | Current                      | Prior                                | Percent                                          | Current                                   | Prior                 | Percent  |
| Violent   | Criminal Homicide Rape Robbery - Commercial Robbery - Person Aggravated Assault - Non DV Aggravated Assault - DV | 0<br>0<br>0<br>0<br>0<br>3 | 0 0 0 0 0 2                           | 50.00%                                  | 0<br>0<br>1<br>0<br>1<br>6   | 0<br>3<br>0<br>2<br>3<br>3           | -100.00%<br>-100.00%<br>-66.67%<br>100.00%       | 0<br>0<br>0<br>0<br>0<br>2                | 0 1 0 0 0 0           | -100.00% |
| Property  | Violent Total:  Burglary - Residential  Burglary Garage  Burglary Commercial  Larceny  Vehicle Theft  Arson      | 1<br>0<br>0<br>8<br>2      | 1<br>0<br>1<br>13<br>3<br>0           | 0.00%<br>-100.00%<br>-38.46%<br>-33.33% | 4<br>1<br>7<br>48<br>13<br>2 | 6<br>2<br>7<br>63<br>12              | -27.27%  -33.33%  -50.00%  0.00%  -23.81%  8.33% | 0<br>0<br>0<br>0<br>0                     | 0<br>0<br>0<br>0<br>0 | 100.00%  |
|           | Property Total:                                                                                                  | 12                         | 18                                    | -33.33%                                 | 75                           | 90                                   | -16.67%                                          | 0                                         | 0                     |          |
| Prelimina | ry Part 1 Crime Totals:                                                                                          | 15                         | 20                                    | -25.00%                                 | 83                           | 101                                  | -17.82%                                          | 2                                         | 1                     | 100.00%  |
|           | Current 7 Day Period: Current 28 Day Period: Current YTD Day Period:                                             | 12                         | 26/2021 -<br>2/5/2021 -<br>1/1/2022 - |                                         | Prior 28                     | Day Period<br>Day Perio<br>D Period: |                                                  | 12/19/2021 -<br>11/7/2021 -<br>1/1/2021 - |                       | 1        |
|           |                                                                                                                  |                            |                                       |                                         |                              |                                      | No. 1110                                         | _                                         |                       |          |

#### SE - South Central District (P5)

| A/C | Offense Statute                                               | <u>Address</u>     | Reported Date | <u>Dist</u> |
|-----|---------------------------------------------------------------|--------------------|---------------|-------------|
| SPC | <u>5EC</u>                                                    |                    |               |             |
| С   | ARSON 2D                                                      | 2800 E 5TH AVE     | 12/31/2021    | P4          |
| С   | ASSAULT 3D WEAPON OR NEGLIGENT INJURY                         | 3100 E 8TH AVE     | 12/27/2021    | P6          |
| Α   | BURGLARY 2D FENCED AREA                                       | 2800 E 1ST AVE     | 12/30/2021    | P5          |
| С   | THEFT 2D FROM MOTOR VEHICLE                                   | 300 E 8TH AVE      | 12/27/2021    | P6          |
| С   | THEFT 3D ALL OTHER                                            | 1200 E TRENT AVE   | 12/30/2021    | P6          |
| С   | THEFT 3D FROM MOTOR VEHICLE                                   | 900 E SPRAGUE AVE  | 12/26/2021    | P5          |
| С   | THEFT 3D FROM MOTOR VEHICLE                                   | 0 S LACEY ST       | 12/27/2021    |             |
| Α   | THEFT 3D VEHICLE PARTS AND ACCESSORIES                        | 700 S FREYA ST     | 12/29/2021    | P5          |
| С   | THEFT OF MOTOR VEHICLE                                        | 300 E 8TH AVE      | 12/27/2021    | P6          |
| SPC | <u>5GP</u>                                                    |                    |               |             |
| С   | ASSAULT 2D                                                    | 1900 N LACEY ST    | 1/1/2022      | P6          |
| С   | ASSAULT 2D                                                    | 5500 E UNION AVE   | 1/1/2022      | P6          |
| Α   | BURGLARY 2D FENCED AREA                                       | 3900 E TRENT AVE   | 12/26/2021    | P4          |
| С   | IBR Purposes Only - Motor Vehicle Theft                       | 2000 E BOONE AVE   | 12/31/2021    | P5          |
| С   | IBR Purposes Only - Theft of Motor Vehicle Parts or Accessori | 3000 E MISSION AVE | 12/30/2021    | P5          |
| С   | RESIDENTIAL BURGLARY                                          | 1700 E DESMET AVE  | 12/29/2021    | P6          |