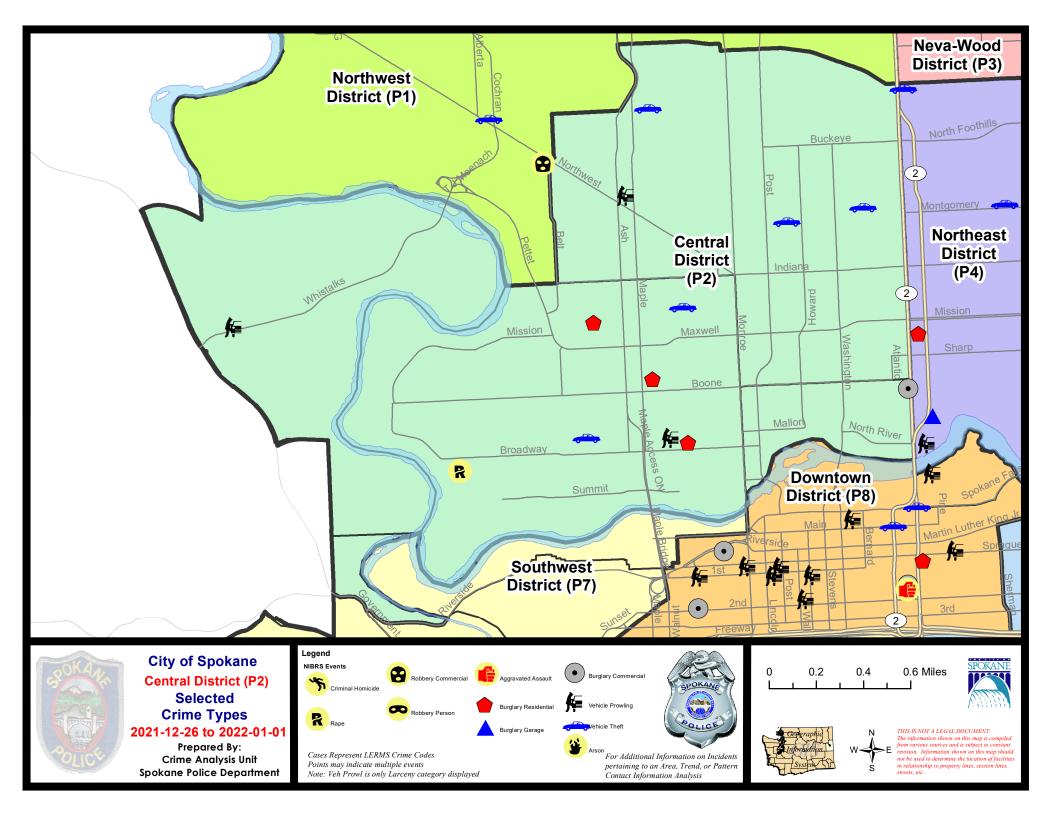

#### **NW - North Central District (P2)**

#### NW - Central District (P2)

| A/C | Offense Statute                        | Address                      | Reported Date | <u>Dist</u> |
|-----|----------------------------------------|------------------------------|---------------|-------------|
| SPA | .2EG                                   |                              |               |             |
| С   | THEFT 1D FROM BUILDING                 | 1000 W MONTGOMERY AVE        | 12/29/2021    | P1          |
| С   | THEFT 2D FROM MOTOR VEHICLE            | 1600 W NORTHWEST BLVD        | 12/28/2021    | P2          |
| С   | THEFT 2D VEHICLE PARTS AND ACCESSORIES | 300 W NORA AVE               | 12/28/2021    |             |
| С   | THEFT 3D ALL OTHER                     | 500 W SINTO AVE              | 12/30/2021    | P2          |
| С   | THEFT 3D ALL OTHER                     | 1300 W MONTGOMERY AVE        | 12/29/2021    |             |
| С   | THEFT 3D ALL OTHER                     | 2000 W CLEVELAND AVE         | 12/31/2021    |             |
| С   | THEFT OF MOTOR VEHICLE                 | 200 W MONTGOMERY AVE         | 12/27/2021    | P2          |
| С   | THEFT OF MOTOR VEHICLE                 | N WALNUT ST / W FAIRVIEW AVE | 12/28/2021    | P4          |
| С   | THEFT OF MOTOR VEHICLE                 | 2200 N WALL ST               | 12/31/2021    | P2          |
| SPA | 2RS                                    |                              |               |             |
| С   | BURGLARY 2D COMMERCIAL                 | 1100 N DIVISION ST           | 12/30/2021    | P2          |
| С   | THEFT 3D FROM BUILDING                 | 300 W NORTH RIVER DR         | 12/27/2021    |             |
| SPA | . <u>2WC</u>                           |                              |               |             |
| С   | BURGLARY 1D FROM RESIDENCE             | 1800 W SPOFFORD AVE          | 12/27/2021    | P1          |
| С   | RAPE OF A CHILD 1D                     |                              | 12/29/2021    | P1          |
| С   | RESIDENTIAL BURGLARY                   | 1500 W SHARP AVE             | 12/26/2021    | P1          |
| С   | RESIDENTIAL BURGLARY                   | 800 N ADAMS ST               | 12/27/2021    | P1          |
| С   | THEFT 2D ALL OTHER                     | 2600 W DEAN AVE              | 1/1/2022      |             |
| С   | THEFT 2D FROM MOTOR VEHICLE            | 1400 W MALLON AVE            | 12/26/2021    |             |
| С   | THEFT 3D ALL OTHER                     | 3000 W DEAN AVE              | 12/27/2021    |             |
| С   | THEFT 3D VEHICLE PARTS AND ACCESSORIES | 1200 W COLLEGE AVE           | 12/28/2021    | P2          |
| С   | THEFT OF MOTOR VEHICLE                 | 1900 W MALLON AVE            | 12/27/2021    | P1          |
| С   | THEFT OF MOTOR VEHICLE                 | 1300 W AUGUSTA AVE           | 12/31/2021    | P3          |
| SPA | 2WH                                    |                              |               |             |
| С   | THEFT 1D FROM BUILDING                 | 1100 N RIVER RIDGE BLVD      | 12/28/2021    |             |
| С   | THEFT 2D FROM MOTOR VEHICLE            | 4100 W WHISTALKS WAY         | 1/1/2022      |             |
|     |                                        |                              |               |             |