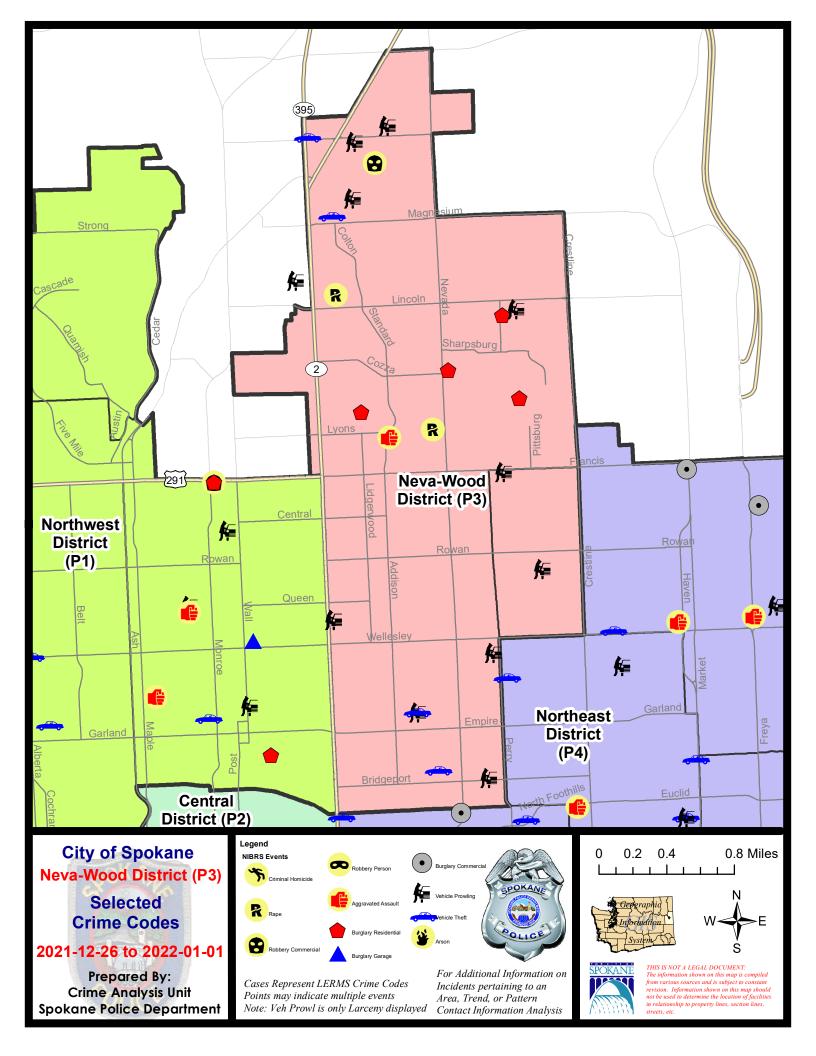

#### **NE - Neva-Wood District (P3)**

#### **Preliminary IBR Counts**

|           |                                                                                                                  | 7 Da                        | ay Compari                  | son                                                 | 28 Da                          | ay Compai                            | rison                                          | YT                                        | D Comparis            | con     |
|-----------|------------------------------------------------------------------------------------------------------------------|-----------------------------|-----------------------------|-----------------------------------------------------|--------------------------------|--------------------------------------|------------------------------------------------|-------------------------------------------|-----------------------|---------|
| NIBRS Ca  | tegories (Part 1 Selected)                                                                                       | Current                     | Prior                       | Percent                                             | Current                        | Prior                                | Percent                                        | Current                                   | Prior                 | Percent |
| Violent   | Criminal Homicide Rape Robbery - Commercial Robbery - Person Aggravated Assault - Non DV Aggravated Assault - DV | 0<br>2<br>1<br>0<br>0       | 0<br>1<br>1<br>0<br>1<br>0  | 100.00%<br>0.00%<br>-100.00%                        | 0<br>4<br>7<br>2<br>6<br>5     | 0<br>1<br>2<br>0<br>4<br>2           | 300.00%<br>250.00%<br>50.00%<br>150.00%        | 0<br>0<br>0<br>0<br>0                     | 0<br>0<br>0<br>0      |         |
|           | Violent Total:                                                                                                   | 4                           | 3                           | 33.33%                                              | 24                             | 9                                    | 166.67%                                        | 0                                         | 0                     |         |
| Property  | Burglary - Residential Burglary Garage Burglary Commercial Larceny Vehicle Theft Arson                           | 4<br>0<br>0<br>37<br>4<br>0 | 1<br>1<br>5<br>63<br>4<br>0 | 300.00%<br>-100.00%<br>-100.00%<br>-41.27%<br>0.00% | 8<br>2<br>11<br>200<br>27<br>0 | 7<br>6<br>7<br>199<br>28<br>0        | 14.29%<br>-66.67%<br>57.14%<br>0.50%<br>-3.57% | 0<br>0<br>0<br>3<br>1                     | 0<br>0<br>0<br>1<br>0 | 200.00% |
|           | Property Total:                                                                                                  | 45                          | 74                          | -39.19%                                             | 248                            | 247                                  | 0.40%                                          | 4                                         | 1                     | 300.00% |
| Prelimina | ry Part 1 Crime Totals:                                                                                          | 49                          | 77                          | -36.36%                                             | 272                            | 256                                  | 6.25%                                          | 4                                         | 1                     | 300.00% |
|           | Current 7 Day Period:<br>Current 28 Day Period:<br>Current YTD Day Period:                                       | 12                          | 2/5/2021 -                  | 1/1/2022<br>1/1/2022<br>1/1/2022                    | Prior 28                       | Day Period<br>Day Perio<br>D Period: |                                                | 12/19/2021 -<br>11/7/2021 -<br>1/1/2021 - |                       |         |

Prepared by SPD Crime Analysis Office - Monday, January 3, 2022

NOTE: SPD moved from UCR to the NIBRS reporting standard on 10/4/16 following the transition to a new RMS System. Numbers on CompStat reports prior to this date should not be used as a comparison to those on this report. Additional info on these reporting standards can be found on the FBI website: https://ucr.fbi.gov/nibrs-overview

#### NE - Neva-Wood District (P3)

| A/C | Offense Statute             | Address               | Reported Date | <u>Dist</u> |
|-----|-----------------------------|-----------------------|---------------|-------------|
| SPE | 3NL                         |                       |               |             |
| С   | ASSAULT 2D                  | 6600 N ADDISON ST     | 12/30/2021    | P4          |
| С   | RAPE 2D                     |                       | 12/28/2021    | P4          |
| С   | RAPE OF A CHILD 1D          |                       | 12/29/2021    | P4          |
| С   | RESIDENTIAL BURGLARY        | 1600 E DEVOE LN       | 12/27/2021    | P4          |
| С   | RESIDENTIAL BURGLARY        | 1700 E LINCOLN RD     | 12/28/2021    | P4          |
| С   | RESIDENTIAL BURGLARY        | 1000 E COZZA DR       | 12/28/2021    | P4          |
| Α   | RESIDENTIAL BURGLARY        | 200 E WEDGEWOOD AVE   | 12/28/2021    | Р3          |
| С   | ROBBERY 2D COMMERCIAL       | 9200 N COLTON ST      | 12/26/2021    | P4          |
| С   | THEFT 2D ALL OTHER          | 700 E BROAD AVE       | 12/29/2021    |             |
| С   | THEFT 2D FROM BUILDING      | 7800 N WILDING DR     | 12/28/2021    | P3          |
| С   | THEFT 2D FROM BUILDING      | 900 E EMPIRE AVE      | 12/30/2021    | P4          |
| С   | THEFT 2D FROM MOTOR VEHICLE | 400 E HOLLAND AVE     | 12/27/2021    | P3          |
| С   | THEFT 2D FROM MOTOR VEHICLE | 1200 E BRIDGEPORT AVE | 12/27/2021    |             |
| С   | THEFT 2D SHOPLIFTING        | 9600 N NEWPORT HWY    | 12/31/2021    |             |
| С   | THEFT 3D ALL OTHER          | 9600 N DIVISION ST    | 12/26/2021    | P3          |
| С   | THEFT 3D ALL OTHER          | 1000 E HEROY AVE      | 12/28/2021    | P3          |
| С   | THEFT 3D ALL OTHER          | 6600 N NEVADA ST      | 12/30/2021    | P3          |
| С   | THEFT 3D ALL OTHER          | 800 E LONGFELLOW AVE  | 12/29/2021    |             |
| С   | THEFT 3D ALL OTHER          | 6000 N ADDISON ST     | 12/30/2021    |             |
| С   | THEFT 3D ALL OTHER          | 9600 N DIVISION ST    | 1/1/2022      | P3          |
| С   | THEFT 3D CITY SHOPLIFTING   | 6700 N DIVISION ST    | 12/26/2021    | P3          |
| С   | THEFT 3D CITY SHOPLIFTING   | 6700 N DIVISION ST    | 12/28/2021    | P4          |
| С   | THEFT 3D CITY SHOPLIFTING   | 5800 N DIVISION ST    | 12/29/2021    | P2          |
| С   | THEFT 3D CITY SHOPLIFTING   | 6700 N DIVISION ST    | 1/1/2022      | P4          |
| С   | THEFT 3D FROM MOTOR VEHICLE | 8800 N HILL N DALE ST | 12/28/2021    | P3          |
| С   | THEFT 3D FROM MOTOR VEHICLE | 4700 N DIVISION ST    | 12/26/2021    |             |
| С   | THEFT 3D FROM MOTOR VEHICLE | 4700 N DIVISION ST    | 12/26/2021    |             |
| С   | THEFT 3D FROM MOTOR VEHICLE | 600 E HOLLAND AVE     | 12/29/2021    |             |
| С   | THEFT 3D FROM MOTOR VEHICLE | 1700 E LINCOLN RD     | 12/30/2021    |             |
| С   | THEFT 3D FROM MOTOR VEHICLE | 600 E WALTON AVE      | 1/1/2022      | P3          |
| С   | THEFT 3D FROM MOTOR VEHICLE | 1300 E PRINCETON AVE  | 12/31/2021    |             |
| С   | THEFT 3D SHOPLIFTING        | 9700 N NEWPORT HWY    | 12/28/2021    | P3          |
| С   | THEFT 3D SHOPLIFTING        | 9600 N NEWPORT HWY    | 12/26/2021    |             |
| С   | THEFT 3D SHOPLIFTING        | 5600 N DIVISION ST    | 12/26/2021    |             |
| С   | THEFT 3D SHOPLIFTING        | 9600 N NEWPORT HWY    | 12/27/2021    |             |
| С   | THEFT 3D SHOPLIFTING        | 9100 N NEWPORT HWY    | 12/27/2021    |             |
| С   | THEFT 3D SHOPLIFTING        | 9600 N NEWPORT HWY    | 12/28/2021    |             |
| С   | THEFT 3D SHOPLIFTING        | 4700 N DIVISION ST    | 12/29/2021    |             |

| A/C | Offense Statute                        | Address             | Reported Date | Dist |
|-----|----------------------------------------|---------------------|---------------|------|
| С   | THEFT 3D SHOPLIFTING                   | 5600 N DIVISION ST  | 12/29/2021    |      |
| С   | THEFT 3D SHOPLIFTING                   | 9100 N NEWPORT HWY  | 12/29/2021    |      |
| С   | THEFT 3D SHOPLIFTING                   | 9600 N NEWPORT HWY  | 12/29/2021    |      |
| С   | THEFT 3D SHOPLIFTING                   | 9600 N NEWPORT HWY  | 12/30/2021    |      |
| С   | THEFT OF MOTOR VEHICLE                 | 8700 N COLTON ST    | 12/27/2021    | P1   |
| С   | THEFT OF MOTOR VEHICLE                 | 700 E COURTLAND AVE | 12/29/2021    | P3   |
| С   | THEFT OF MOTOR VEHICLE                 | 9500 N DIVISION ST  | 12/31/2021    | P4   |
| С   | THEFT OF MOTOR VEHICLE                 | 600 E WALTON AVE    | 1/1/2022      | P3   |
| SPB | <u>3WH</u>                             |                     |               |      |
| С   | THEFT 1D FROM MOTOR VEHICLE            | 1700 E SANSON AVE   | 12/30/2021    | P3   |
| С   | THEFT 2D FROM MOTOR VEHICLE            | 1500 E FRANCIS AVE  | 12/26/2021    | Р3   |
| С   | THEFT 3D VEHICLE PARTS AND ACCESSORIES | 1700 E SANSON AVE   | 12/30/2021    | P3   |