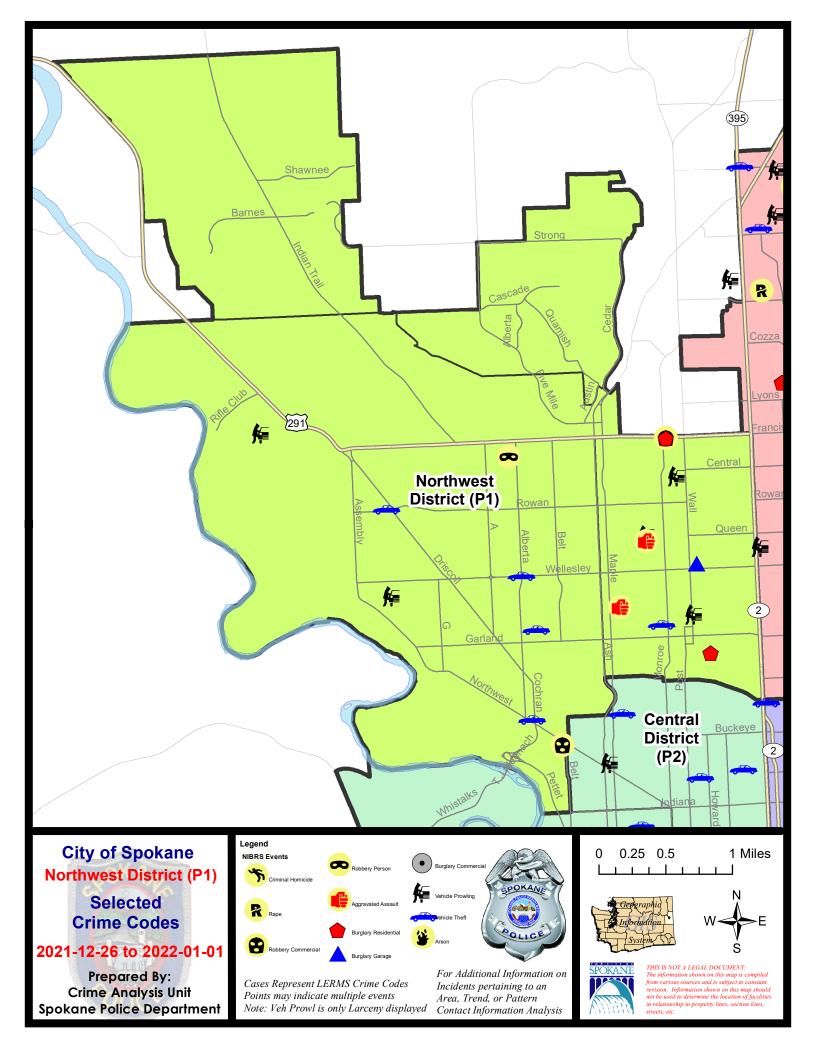

#### **NW - Northwest District (P1)**

#### NW - Northwest District (P1)

| A/C | Offense Statute                   | Address                        | Reported Date | <u>Dist</u> |
|-----|-----------------------------------|--------------------------------|---------------|-------------|
| SPA | 1IT                               |                                |               |             |
| С   | MAIL THEFT                        | 6600 W KITSAP DR               | 12/27/2021    | P1          |
| SPA | .1NH                              |                                |               |             |
| С   | ASSAULT 1D                        | 5000 N JEFFERSON ST            | 12/27/2021    | P1          |
| С   | BURGLARY 2D GARAGE                | 4700 N HOWARD ST               | 12/28/2021    |             |
| С   | HARASSMENT FELONY WEAPON INVOLVED | 4200 N WALNUT ST               | 12/27/2021    | P1          |
| С   | MAIL THEFT                        | 6100 N ATLANTIC ST             | 12/27/2021    | P1          |
| С   | ORGANIZED RETAIL THEFT 1D         | 4900 N DIVISION ST             | 12/29/2021    | P2          |
| С   | RESIDENTIAL BURGLARY              | 6200 N MONROE ST               | 12/31/2021    | P2          |
| С   | RESIDENTIAL BURGLARY              | 500 W KIERNAN AVE              | 1/1/2022      | P1          |
| С   | ROBBERY 1D COMMERCIAL             | 6200 N MONROE ST               | 12/31/2021    | P2          |
| С   | THEFT 2D FROM MOTOR VEHICLE       | 5800 N POST ST                 | 12/26/2021    |             |
| С   | THEFT 2D SHOPLIFTING              | 3400 N DIVISION ST             | 12/27/2021    | P1          |
| С   | THEFT 3D ALL OTHER                | 1000 W WELLESLEY AVE           | 12/29/2021    | P1          |
| С   | THEFT 3D FROM MOTOR VEHICLE       | 4100 N WALL ST                 | 12/28/2021    | P2          |
| С   | THEFT 3D FROM MOTOR VEHICLE       | 5100 N JEFFERSON ST            | 12/27/2021    |             |
| С   | THEFT OF MOTOR VEHICLE            | 4000 N MADISON ST              | 12/26/2021    | P1          |
| SPA | .1NW                              |                                |               |             |
| С   | MAIL THEFT                        | 2300 W EVERETT AVE             | 12/27/2021    | P2          |
| С   | ROBBERY 1D COMMERCIAL             | 2100 W NORTHWEST BLVD          | 12/28/2021    | P1          |
| С   | ROBBERY 1D PERSON                 | N LINDEKE ST / W DECATUR AVE   | 12/28/2021    | P1          |
| С   | THEFT 1D ALL OTHER                | 2500 W NORTHWEST BLVD          | 1/1/2022      | P1          |
| С   | THEFT 1D FROM BUILDING            | 2900 N HEMLOCK ST              | 12/27/2021    | P1          |
| С   | THEFT 2D FROM BUILDING            | 2300 W WELLESLEY AVE           | 12/27/2021    |             |
| С   | THEFT 2D FROM MOTOR VEHICLE       | 4000 W PRINCETON AVE           | 1/1/2022      | P1          |
| С   | THEFT 3D CITY SHOPLIFTING         | 2300 W WELLESLEY AVE           | 12/26/2021    | P1          |
| С   | THEFT 3D FROM BUILDING            | 2300 W WELLESLEY AVE           | 12/28/2021    |             |
| С   | THEFT 3D FROM MOTOR VEHICLE       | 6500 N ELIZABETH ST            | 12/27/2021    | P1          |
| С   | THEFT 3D SHOPLIFTING              | 2300 W WELLESLEY AVE           | 12/26/2021    | P1          |
| С   | THEFT OF MOTOR VEHICLE            | 2400 W UPTON AVE               | 12/29/2021    | P1          |
| С   | THEFT OF MOTOR VEHICLE            | N ALBERTA ST / W WELLESLEY AVE | 12/29/2021    | P1          |
| С   | THEFT OF MOTOR VEHICLE            | 4000 W ROWAN AVE               | 12/31/2021    | P1          |
| С   | THEFT OF MOTOR VEHICLE            | 2500 W NORTHWEST BLVD          | 1/1/2022      | P1          |
|     |                                   |                                |               |             |