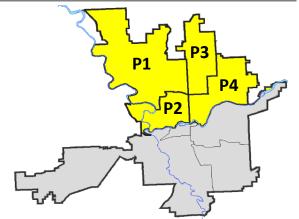

| 12                            | 2/5/2021 -                     | 1/1/2022<br>1/1/2022<br>1/1/2022                              | Prior 28                         | ay Period<br>Day Perio<br>D Period: |                                                         |                        | 12/25/202<br>12/4/2021<br>1/1/2021 | 1                                    |

Prepared by SPD Crime Analysis Office - Monday, January 3, 2022

NOTE: SPD moved from UCR to the NIBRS reporting standard on 10/4/16 following the transition to a new RMS System. Numbers on CompStat reports prior to this date should not be used as a comparison to those on this report. Additional info on these reporting standards can be found on the FBI website: https://ucr.fbi.gov/nibrs-overview



Saturday, January 1, 2022

### SOLICE SOLICE

#### **NW - Northwest District (P1)**

#### **Preliminary IBR Counts**

| NIRRS Ca  | ntegories (Part 1 Selected)                                                                                      |                                  | ny Compari<br>Prior         |                                        |                                    | ay Compai<br>Prior                   | rison<br>Percent                                           | YT:<br>Current                            | D Comparis<br>Prior        |         |
|-----------|------------------------------------------------------------------------------------------------------------------|----------------------------------|-----------------------------|--------------------------------