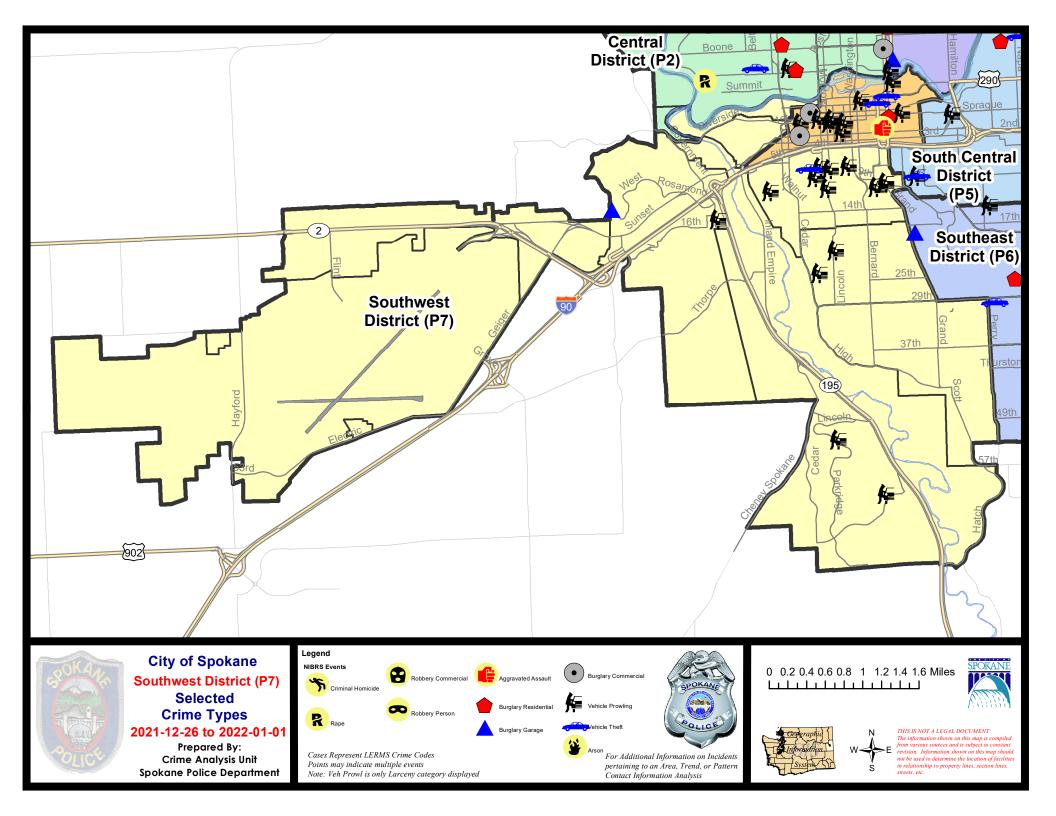

#### SW - Southwest District (P7)

#### **Preliminary IBR Counts**

| 7 Day Comparison |                                                                                                                  | ison                   | 28 Day Comparison      |                                         |                              | YTD Comparison                       |                                                   |                                           |                       |                                 |
|------------------|------------------------------------------------------------------------------------------------------------------|------------------------|------------------------|-----------------------------------------|------------------------------|--------------------------------------|---------------------------------------------------|-------------------------------------------|-----------------------|---------------------------------|
| NIBRS Ca         | ategories (Part 1 Selected)                                                                                      | Current                | Prior                  | Percent                                 | Current                      | Prior                                | Percent                                           | Current                                   | Prior                 | Percent                         |
| Violent          | Criminal Homicide Rape Robbery - Commercial Robbery - Person Aggravated Assault - Non DV Aggravated Assault - DV | 0<br>0<br>0<br>0<br>0  | 0 0 0 2 1 1 1          | -100.00%<br>-100.00%<br>-100.00%        | 0<br>1<br>0<br>2<br>1<br>2   | 1<br>2<br>0<br>1<br>0<br>4           | -100.00%<br>-50.00%<br>100.00%<br>-50.00%         | 0<br>0<br>0<br>0<br>0                     | 0 0 0 0 0             |                                 |
| Property         | Burglary - Residential Burglary Garage Burglary Commercial Larceny Vehicle Theft Arson                           | 0<br>1<br>0<br>19<br>1 | 4<br>0<br>2<br>16<br>1 | -100.00%<br>-100.00%<br>18.75%<br>0.00% | 12<br>4<br>3<br>78<br>4<br>0 | 10<br>5<br>2<br>97<br>17             | 20.00%<br>-20.00%<br>50.00%<br>-19.59%<br>-76.47% | 0<br>0<br>0<br>1<br>0                     | 2<br>0<br>0<br>2<br>1 | -100.00%<br>-50.00%<br>-100.00% |
| Prelimina        | Property Total:  ry Part 1 Crime Totals:                                                                         | 21                     | 23                     | -8.70%                                  | 101                          | 131                                  | -22.90%                                           | 1                                         | 5                     | -80.00%                         |
|                  | Current 7 Day Period:<br>Current 28 Day Period:<br>Current YTD Day Period:                                       | 12                     | 2/5/2021               | - 1/1/2022<br>- 1/1/2022<br>- 1/1/2022  | Prior 28                     | Day Period<br>Day Perio<br>D Period: |                                                   | 12/19/2021 -<br>11/7/2021 -<br>1/1/2021 - | 12/4/2021             |                                 |

#### SE - Southwest District (P7)

| A/C | Offense Statute             | <u>Address</u> <u>F</u>       | Reported Date | <u>Dist</u> |
|-----|-----------------------------|-------------------------------|---------------|-------------|
| SPD | 7BA                         |                               |               |             |
| С   | THEFT 3D ALL OTHER          | S CHESTNUT ST / W PACIFIC AVE | 12/28/2021    |             |
| SPD | <del>27CH</del>             |                               |               |             |
| С   | THEFT 2D ALL OTHER          | W 6TH AVE / S MONROE ST       | 12/29/2021    |             |
| С   | THEFT 2D FROM MOTOR VEHICLE | 1100 W 8TH AVE                | 12/28/2021    |             |
| С   | THEFT 2D FROM MOTOR VEHICLE | 700 S LINCOLN ST              | 12/28/2021    |             |
| С   | THEFT 2D FROM MOTOR VEHICLE | 100 W CLIFF DR                | 12/28/2021    |             |
| С   | THEFT 2D FROM MOTOR VEHICLE | 0 W ROCKWOOD BLVD             | 12/30/2021    |             |
| С   | THEFT 3D ALL OTHER          | 1200 S JEFFERSON ST           | 12/28/2021    |             |
| С   | THEFT 3D CITY FROM BUILDING | 1400 W 6TH AVE                | 1/1/2022      | P7          |
| С   | THEFT 3D FROM MOTOR VEHICLE | 500 W 7TH AVE                 | 12/26/2021    | P5          |
| С   | THEFT 3D FROM MOTOR VEHICLE | 1000 W 7TH AVE                | 12/27/2021    | P7          |
| С   | THEFT 3D FROM MOTOR VEHICLE | 1700 W 10TH AVE               | 12/26/2021    |             |
| С   | THEFT 3D FROM MOTOR VEHICLE | 0 W ROCKWOOD BLVD             | 12/28/2021    |             |
| С   | THEFT 3D FROM MOTOR VEHICLE | 1000 S MONROE ST              | 12/29/2021    |             |
| С   | THEFT 3D SHOPLIFTING        | 900 S MONROE ST               | 12/28/2021    | P7          |
| С   | THEFT OF MOTOR VEHICLE      | 1200 W 7TH AVE                | 12/28/2021    | P7          |
| SPD | <del>7GT</del>              |                               |               |             |
| С   | THEFT 3D FROM MOTOR VEHICLE | 2600 W 15TH AVE               | 12/28/2021    |             |
| SPD | <u> </u>                    |                               |               |             |
| Α   | THEFT 3D FROM MOTOR VEHICLE | 5100 S LINCOLN WAY            | 12/26/2021    | P7          |
| С   | THEFT 3D FROM MOTOR VEHICLE | 300 W BRISTOL AVE             | 12/28/2021    |             |
| SPD | <del>DZMC</del>             |                               |               |             |
| С   | THEFT 2D FROM MOTOR VEHICLE | 800 W 20TH AVE                | 12/28/2021    | P7          |
| С   | THEFT 3D FROM MOTOR VEHICLE | 1100 W 23RD AVE               | 12/27/2021    |             |
| SPD | 27WH                        |                               |               |             |
| С   | BURGLARY 2D GARAGE          | 4300 W DESKA DR               | 12/31/2021    |             |