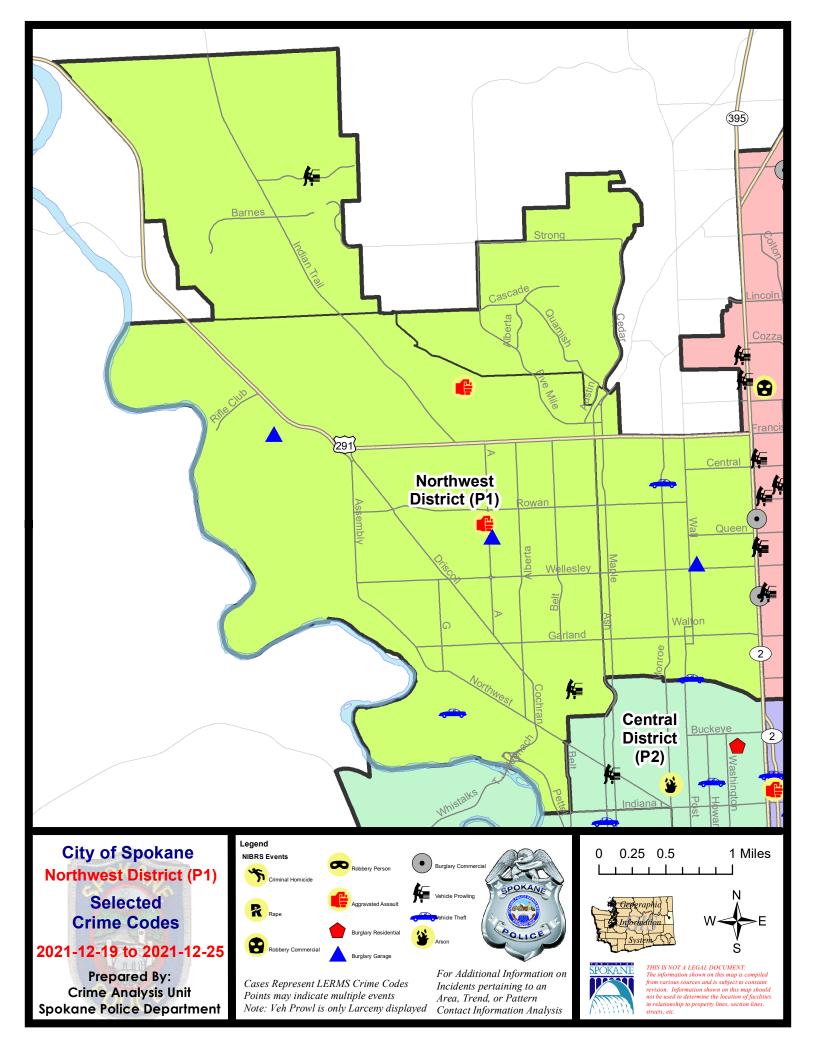

#### **NW - Northwest District (P1)**

#### **Preliminary IBR Counts**

|           |                                                                                                                  | 7 Da                        | y Compari                   | ison                                         | 28 D                         | ay Compar                             | rison                                                        | YT                                         | D Comparis                           | son                                                        |
|-----------|------------------------------------------------------------------------------------------------------------------|-----------------------------|-----------------------------|----------------------------------------------|------------------------------|---------------------------------------|--------------------------------------------------------------|--------------------------------------------|--------------------------------------|------------------------------------------------------------|
| NIBRS Ca  | ntegories (Part 1 Selected)                                                                                      | Current                     | Prior                       | Percent                                      | Current                      | Prior                                 | Percent                                                      | Current                                    | Prior                                | Percent                                                    |
| Violent   | Criminal Homicide Rape Robbery - Commercial Robbery - Person Aggravated Assault - Non DV Aggravated Assault - DV | 0<br>0<br>0<br>0<br>0       | 0<br>1<br>0<br>0<br>3<br>1  | -100.00%<br>-100.00%<br>100.00%              | 0<br>2<br>0<br>0<br>5<br>4   | 0<br>2<br>1<br>0<br>4<br>5            | 0.00%<br>-100.00%<br>25.00%<br>-20.00%                       | 1<br>35<br>10<br>20<br>42<br>47            | 1<br>18<br>7<br>17<br>28<br>41       | 0.00%<br>94.44%<br>42.86%<br>17.65%<br>50.00%<br>14.63%    |
|           | Violent Total:                                                                                                   | 2                           | 5                           | -60.00%                                      | 11                           | 12                                    | -8.33%                                                       | 155                                        | 112                                  | 38.39%                                                     |
| Property  | Burglary - Residential Burglary Garage Burglary Commercial Larceny Vehicle Theft Arson                           | 0<br>3<br>0<br>16<br>3<br>0 | 2<br>1<br>0<br>20<br>1<br>0 | -100.00%<br>200.00%<br>-20.00%<br>200.00%    | 7<br>5<br>2<br>94<br>11<br>0 | 11<br>7<br>2<br>77<br>16<br>2         | -36.36%<br>-28.57%<br>0.00%<br>22.08%<br>-31.25%<br>-100.00% | 119<br>92<br>30<br>1045<br>141<br>15       | 99<br>125<br>24<br>1301<br>128<br>11 | 20.20%<br>-26.40%<br>25.00%<br>-19.68%<br>10.16%<br>36.36% |
|           | Property Total:                                                                                                  | 22                          | 24                          | -8.33%                                       | 119                          | 115                                   | 3.48%                                                        | 1442                                       | 1688                                 | -14.57%                                                    |
| Prelimina | ry Part 1 Crime Totals:                                                                                          | 24                          | 29                          | -17.24%                                      | 130                          | 127                                   | 2.36%                                                        | 1597                                       | 1800                                 | -11.28%                                                    |
|           | Current 7 Day Period:<br>Current 28 Day Period:<br>Current YTD Day Period:                                       | 11/                         | 28/2021 -                   | - 12/25/2021<br>- 12/25/2021<br>- 12/25/2021 | Prior 28                     | Day Period<br>Day Period<br>D Period: |                                                              | 12/12/2021 -<br>10/31/2021 -<br>1/1/2020 - |                                      | 21                                                         |