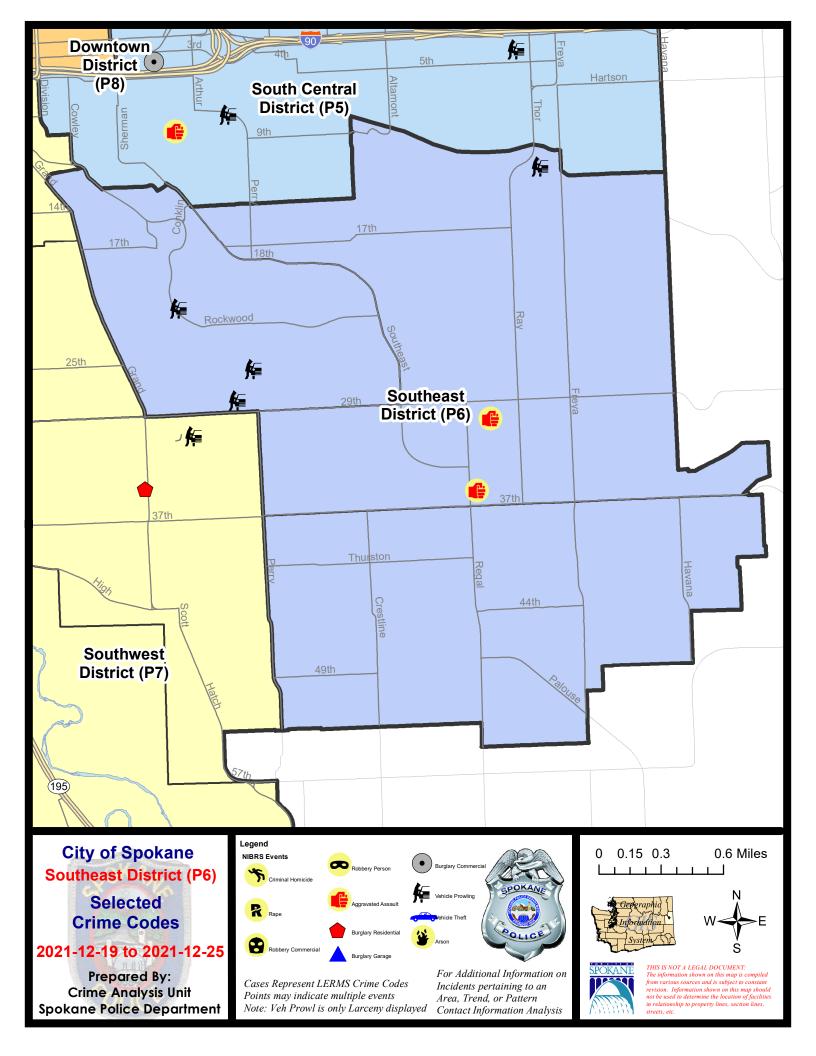

| 11/                   | 28/2021 -              | · 12/25/2021<br>· 12/25/2021<br>· 12/25/2021 | Prior 28                    | Day Period<br>Day Perio<br>D Period: |                                                              | 10/31/2021 -                     | 12/18/202<br>11/27/202<br>12/25/202 | 21                                                            |

Prepared by SPD Crime Analysis Office -

Monday, December 27, 2021

NOTE: SPD moved from UCR to the NIBRS reporting standard on 10/4/16 following the transition to a new RMS System. Numbers on CompStat reports prior to this date should not be used as a comparison to those on this report. Additional info on these reporting standards can be found on the FBI website: https://ucr.fbi.gov/nibrs-overview





#### SE - Southeast District (P6)



| A/C | Offense Statute             | <u>Address</u>       | Reported Date | <u>Dist</u> |
|-----|-----------------------------|----------------------|---------------|-------------|
| SPC | <u>:6LH</u>                 |                      |               |             |
| С   | ASSAULT 2D                  | 3000 E 30TH AVE      | 12/19/2021    | P6          |
| С   | ASSAULT 2D                  | 2900 E 36TH AVE      | 12/23/2021    | P6          |
| С   | THEFT 2D FROM MOTOR VEHICLE | 3400 E 12TH AVE      | 12/19/2021    | P6          |
| С   | THEFT 3D ALL OTHER          | 3900 E 34TH AVE      | 12/19/2021    |             |
| С   | THEFT 3D ALL OTHER          | 4200 E 22ND AVE      | 12/22/2021    |             |
| SPC | <u>:6RW</u>