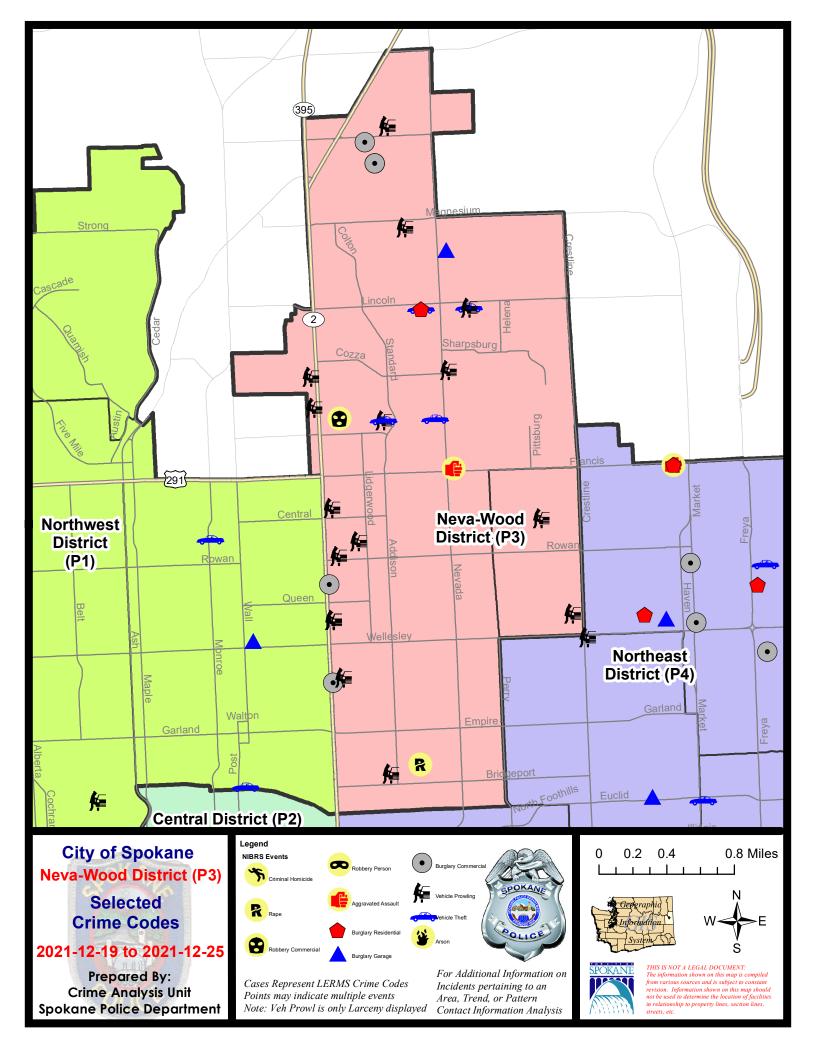

#### NE - Neva-Wood District (P3)

#### **Preliminary IBR Counts**

|           |                                                                                                                  | 7 Da                        | ay Compan                  | ison                                          | 28 D                           | 28 Day Comparison                    |                                                  |                                      | YTD Comparison                            |                                                          |  |
|-----------|------------------------------------------------------------------------------------------------------------------|-----------------------------|----------------------------|-----------------------------------------------|--------------------------------|--------------------------------------|--------------------------------------------------|--------------------------------------|-------------------------------------------|----------------------------------------------------------|--|
| NIBRS Ca  | ategories (Part 1 Selected)                                                                                      | Current                     | Prior                      | Percent                                       | Current                        | Prior                                | Percent                                          | Current                              | Prior                                     | Percent                                                  |  |
| Violent   | Criminal Homicide Rape Robbery - Commercial Robbery - Person Aggravated Assault - Non DV Aggravated Assault - DV | 0<br>1<br>1<br>0<br>1<br>0  | 0<br>0<br>2<br>1<br>2<br>1 | -50.00%<br>-100.00%<br>-50.00%<br>-100.00%    | 0<br>2<br>8<br>2<br>9<br>4     | 0<br>1<br>2<br>0<br>2<br>2           | 100.00%<br>300.00%<br>350.00%<br>100.00%         | 3<br>39<br>30<br>25<br>82<br>60      | 3<br>26<br>25<br>28<br>70<br>50           | 0.00%<br>50.00%<br>20.00%<br>-10.71%<br>17.14%<br>20.00% |  |
| Property  | Burglary - Residential Burglary Garage Burglary Commercial Larceny Vehicle Theft Arson                           | 1<br>1<br>5<br>58<br>4<br>0 | 1<br>1<br>4<br>41<br>8     | 0.00%<br>0.00%<br>25.00%<br>41.46%<br>-50.00% | 4<br>3<br>13<br>210<br>28<br>0 | 10<br>6<br>9<br>188<br>30            | -60.00%<br>-50.00%<br>44.44%<br>11.70%<br>-6.67% | 115<br>82<br>95<br>2015<br>213<br>11 | 120<br>104<br>94<br>1988<br>211           | -4.17% -21.15% 1.06% 1.36% 0.95% 0.00%                   |  |
|           | Property Total:                                                                                                  | 69                          | 55                         | 25.45%                                        | 258                            | 243                                  | 6.17%                                            | 2531                                 | 2528                                      | 0.12%                                                    |  |
| Prelimina | ry Part 1 Crime Totals:                                                                                          | 72                          | 61                         | 18.03%                                        | 283                            | 250                                  | 13.20%                                           | 2770                                 | 2730                                      | 1.47%                                                    |  |
|           | Current 7 Day Period: Current 28 Day Period: Current YTD Day Period:                                             | 11/                         | /28/2021                   | - 12/25/2021<br>- 12/25/2021<br>- 12/25/2021  | Prior 28                       | Day Period<br>Day Perio<br>D Period: |                                                  | 10/31/2021                           | - 12/18/202<br>- 11/27/202<br>- 12/25/202 | <u>?</u> 1                                               |  |

#### NE - Neva-Wood District (P3)

| SPB3NL           C         ASSAULT 2D         1000 € FRANCIS AVE         12/19/2021         P4           C         BURGLARY 2D COMMERCIAL         4300 N DIVISION ST         12/21/2021         P1           C         BURGLARY 2D COMMERCIAL         9200 N COLTON ST         12/23/2021         P4           C         BURGLARY 2D COMMERCIAL         5200 N DIVISION ST         12/23/2021         P4           C         BURGLARY 2D COMMERCIAL         9200 N COLTON ST         12/23/2021         P4           C         BURGLARY 2D COMMERCIAL         500 € HOLLAND AVE         12/24/2021         P2           C         BURGLARY 2D GARAGE         8400 N NEVADA ST         12/21/2021         P2           C         MAIL THEFT         500 € EVERETT AVE         12/20/2021         P2           C         RAPE 3D         12/22/2021         P3           C         RESIDENTIAL BURGLARY         800 € BRADY CT         12/24/2021         P4           C         ROBBERY 2D COMMERCIAL         6700 N DIVISION ST         12/24/2021         P2 | <u>ist</u> |
|---------------------------------------------------------------------------------------------------------------------------------------------------------------------------------------------------------------------------------------------------------------------------------------------------------------------------------------------------------------------------------------------------------------------------------------------------------------------------------------------------------------------------------------------------------------------------------------------------------------------------------------------------------------------------------------------------------------------------------------------------------------------------------------------------------------------------------------------------------------------------------------------------------------------------------------------------------------------------------------------------------------------------------------------------------------|------------|
| C       BURGLARY 2D COMMERCIAL       4300 N DIVISION ST       12/21/2021       P1         C       BURGLARY 2D COMMERCIAL       9200 N COLTON ST       12/22/2021       P4         C       BURGLARY 2D COMMERCIAL       5200 N DIVISION ST       12/23/2021       P4         C       BURGLARY 2D COMMERCIAL       9200 N COLTON ST       12/23/2021       P4         C       BURGLARY 2D COMMERCIAL       500 E HOLLAND AVE       12/24/2021       P2         C       BURGLARY 2D GARAGE       8400 N NEVADA ST       12/21/2021       P2         C       MAIL THEFT       500 E EVERETT AVE       12/20/2021       P2         C       RAPE 3D       12/22/2021       P3         C       RESIDENTIAL BURGLARY       800 E BRADY CT       12/24/2021       P4                                                                                                                                                                                                                                                                                                   |            |
| C       BURGLARY 2D COMMERCIAL       9200 N COLTON ST       12/22/2021       P4         C       BURGLARY 2D COMMERCIAL       5200 N DIVISION ST       12/23/2021       P4         C       BURGLARY 2D COMMERCIAL       9200 N COLTON ST       12/23/2021       P4         C       BURGLARY 2D COMMERCIAL       500 E HOLLAND AVE       12/24/2021       P2         C       BURGLARY 2D GARAGE       8400 N NEVADA ST       12/21/2021       P2         C       MAIL THEFT       500 E EVERETT AVE       12/20/2021       P2         C       RAPE 3D       12/22/2021       P3         C       RESIDENTIAL BURGLARY       800 E BRADY CT       12/24/2021       P4                                                                                                                                                                                                                                                                                                                                                                                             |            |
| C       BURGLARY 2D COMMERCIAL       5200 N DIVISION ST       12/23/2021       P4         C       BURGLARY 2D COMMERCIAL       9200 N COLTON ST       12/23/2021       P4         C       BURGLARY 2D COMMERCIAL       500 E HOLLAND AVE       12/24/2021       P2         C       BURGLARY 2D GARAGE       8400 N NEVADA ST       12/21/2021       P2         C       MAIL THEFT       500 E EVERETT AVE       12/20/2021       P2         C       RAPE 3D       12/22/2021       P3         C       RESIDENTIAL BURGLARY       800 E BRADY CT       12/24/2021       P4                                                                                                                                                                                                                                                                                                                                                                                                                                                                                     |            |
| C       BURGLARY 2D COMMERCIAL       9200 N COLTON ST       12/23/2021       P4         C       BURGLARY 2D COMMERCIAL       500 E HOLLAND AVE       12/24/2021       P2         C       BURGLARY 2D GARAGE       8400 N NEVADA ST       12/21/2021       P2         C       MAIL THEFT       500 E EVERETT AVE       12/20/2021       P2         C       RAPE 3D       12/22/2021       P3         C       RESIDENTIAL BURGLARY       800 E BRADY CT       12/24/2021       P4                                                                                                                                                                                                                                                                                                                                                                                                                                                                                                                                                                               |            |
| C       BURGLARY 2D COMMERCIAL       500 E HOLLAND AVE       12/24/2021       P2         C       BURGLARY 2D GARAGE       8400 N NEVADA ST       12/21/2021       P2         C       MAIL THEFT       500 E EVERETT AVE       12/20/2021       P2         C       RAPE 3D       12/22/2021       P3         C       RESIDENTIAL BURGLARY       800 E BRADY CT       12/24/2021       P4                                                                                                                                                                                                                                                                                                                                                                                                                                                                                                                                                                                                                                                                       |            |
| C       BURGLARY 2D GARAGE       8400 N NEVADA ST       12/21/2021         C       MAIL THEFT       500 E EVERETT AVE       12/20/2021       P2         C       RAPE 3D       12/22/2021       P3         C       RESIDENTIAL BURGLARY       800 E BRADY CT       12/24/2021       P4                                                                                                                                                                                                                                                                                                                                                                                                                                                                                                                                                                                                                                                                                                                                                                         |            |
| C       MAIL THEFT       500 E EVERETT AVE       12/20/2021       P2         C       RAPE 3D       12/22/2021       P3         C       RESIDENTIAL BURGLARY       800 E BRADY CT       12/24/2021       P4                                                                                                                                                                                                                                                                                                                                                                                                                                                                                                                                                                                                                                                                                                                                                                                                                                                    |            |
| C       RAPE 3D       12/22/2021       P3         C       RESIDENTIAL BURGLARY       800 E BRADY CT       12/24/2021       P4                                                                                                                                                                                                                                                                                                                                                                                                                                                                                                                                                                                                                                                                                                                                                                                                                                                                                                                                 |            |
| C RESIDENTIAL BURGLARY 800 E BRADY CT 12/24/2021 P4                                                                                                                                                                                                                                                                                                                                                                                                                                                                                                                                                                                                                                                                                                                                                                                                                                                                                                                                                                                                           |            |
|                                                                                                                                                                                                                                                                                                                                                                                                                                                                                                                                                                                                                                                                                                                                                                                                                                                                                                                                                                                                                                                               |            |
| C ROBBERY 2D COMMERCIAL 6700 N DIVISION ST 12/24/2021 P2                                                                                                                                                                                                                                                                                                                                                                                                                                                                                                                                                                                                                                                                                                                                                                                                                                                                                                                                                                                                      |            |
|                                                                                                                                                                                                                                                                                                                                                                                                                                                                                                                                                                                                                                                                                                                                                                                                                                                                                                                                                                                                                                                               |            |
| C THEFT 1D FROM BUILDING 200 E LYONS AVE 12/20/2021 P4                                                                                                                                                                                                                                                                                                                                                                                                                                                                                                                                                                                                                                                                                                                                                                                                                                                                                                                                                                                                        |            |
| C THEFT 1D FROM BUILDING 4500 N NEVADA ST 12/21/2021 P3                                                                                                                                                                                                                                                                                                                                                                                                                                                                                                                                                                                                                                                                                                                                                                                                                                                                                                                                                                                                       |            |
| C THEFT 2D ALL OTHER 4100 N DIVISION ST 12/19/2021                                                                                                                                                                                                                                                                                                                                                                                                                                                                                                                                                                                                                                                                                                                                                                                                                                                                                                                                                                                                            |            |
| C THEFT 2D ALL OTHER 0 E WEILE AVE 12/21/2021                                                                                                                                                                                                                                                                                                                                                                                                                                                                                                                                                                                                                                                                                                                                                                                                                                                                                                                                                                                                                 |            |
| C THEFT 2D FROM BUILDING 7400 N DIVISION ST 12/22/2021 P3                                                                                                                                                                                                                                                                                                                                                                                                                                                                                                                                                                                                                                                                                                                                                                                                                                                                                                                                                                                                     |            |
| C THEFT 2D FROM MOTOR VEHICLE 4700 N DIVISION ST 12/25/2021 P3                                                                                                                                                                                                                                                                                                                                                                                                                                                                                                                                                                                                                                                                                                                                                                                                                                                                                                                                                                                                |            |
| C THEFT 2D FROM MOTOR VEHICLE 400 E COURTLAND AVE 12/21/2021                                                                                                                                                                                                                                                                                                                                                                                                                                                                                                                                                                                                                                                                                                                                                                                                                                                                                                                                                                                                  |            |
| C THEFT 2D FROM MOTOR VEHICLE 1000 E COZZA DR 12/23/2021                                                                                                                                                                                                                                                                                                                                                                                                                                                                                                                                                                                                                                                                                                                                                                                                                                                                                                                                                                                                      |            |
| C THEFT 2D FROM MOTOR VEHICLE 5600 N LIDGERWOOD ST 12/25/2021                                                                                                                                                                                                                                                                                                                                                                                                                                                                                                                                                                                                                                                                                                                                                                                                                                                                                                                                                                                                 |            |
| C THEFT 2D SHOPLIFTING 4700 N DIVISION ST 12/21/2021 P2                                                                                                                                                                                                                                                                                                                                                                                                                                                                                                                                                                                                                                                                                                                                                                                                                                                                                                                                                                                                       |            |
| C THEFT 2D SHOPLIFTING 6700 N DIVISION ST 12/22/2021 P2                                                                                                                                                                                                                                                                                                                                                                                                                                                                                                                                                                                                                                                                                                                                                                                                                                                                                                                                                                                                       |            |
| C THEFT 2D VEHICLE PARTS AND ACCESSORIES 600 E MAGNESIUM RD 12/21/2021                                                                                                                                                                                                                                                                                                                                                                                                                                                                                                                                                                                                                                                                                                                                                                                                                                                                                                                                                                                        |            |
| C THEFT 3D ALL OTHER 6800 N STANDARD ST 12/22/2021                                                                                                                                                                                                                                                                                                                                                                                                                                                                                                                                                                                                                                                                                                                                                                                                                                                                                                                                                                                                            |            |
| C THEFT 3D ALL OTHER 1000 E COURTLAND AVE 12/22/2021                                                                                                                                                                                                                                                                                                                                                                                                                                                                                                                                                                                                                                                                                                                                                                                                                                                                                                                                                                                                          |            |
| C THEFT 3D ALL OTHER 4400 N LIDGERWOOD ST 12/22/2021                                                                                                                                                                                                                                                                                                                                                                                                                                                                                                                                                                                                                                                                                                                                                                                                                                                                                                                                                                                                          |            |
| C THEFT 3D ALL OTHER 9200 N COLTON ST 12/23/2021                                                                                                                                                                                                                                                                                                                                                                                                                                                                                                                                                                                                                                                                                                                                                                                                                                                                                                                                                                                                              |            |
| C THEFT 3D CITY ALL OTHER 7500 N PERRY ST 12/22/2021 P2                                                                                                                                                                                                                                                                                                                                                                                                                                                                                                                                                                                                                                                                                                                                                                                                                                                                                                                                                                                                       |            |
| C THEFT 3D CITY ALL OTHER 0 E EVERETT AVE 12/23/2021 P3                                                                                                                                                                                                                                                                                                                                                                                                                                                                                                                                                                                                                                                                                                                                                                                                                                                                                                                                                                                                       |            |
| C THEFT 3D CITY ALL OTHER 6600 N DIVISION ST 12/25/2021 P4                                                                                                                                                                                                                                                                                                                                                                                                                                                                                                                                                                                                                                                                                                                                                                                                                                                                                                                                                                                                    |            |
| C THEFT 3D CITY FROM MOTOR VEHICLE 6900 N WISCOMB ST 12/24/2021 P4                                                                                                                                                                                                                                                                                                                                                                                                                                                                                                                                                                                                                                                                                                                                                                                                                                                                                                                                                                                            |            |
| C THEFT 3D CITY SHOPLIFTING 9200 N COLTON ST 12/22/2021 P3                                                                                                                                                                                                                                                                                                                                                                                                                                                                                                                                                                                                                                                                                                                                                                                                                                                                                                                                                                                                    |            |
| C THEFT 3D CITY SHOPLIFTING 9200 N COLTON ST 12/22/2021 P4                                                                                                                                                                                                                                                                                                                                                                                                                                                                                                                                                                                                                                                                                                                                                                                                                                                                                                                                                                                                    |            |
| C THEFT 3D CITY SHOPLIFTING 7700 N DIVISION ST 12/22/2021 P2                                                                                                                                                                                                                                                                                                                                                                                                                                                                                                                                                                                                                                                                                                                                                                                                                                                                                                                                                                                                  |            |
| C THEFT 3D FROM BUILDING 700 E COURTLAND AVE 12/19/2021 P3                                                                                                                                                                                                                                                                                                                                                                                                                                                                                                                                                                                                                                                                                                                                                                                                                                                                                                                                                                                                    |            |
| C THEFT 3D FROM BUILDING 4300 N DIVISION ST 12/21/2021 P1                                                                                                                                                                                                                                                                                                                                                                                                                                                                                                                                                                                                                                                                                                                                                                                                                                                                                                                                                                                                     |            |
| C THEFT 3D FROM MOTOR VEHICLE 7100 N DIVISION ST 12/19/2021 P3                                                                                                                                                                                                                                                                                                                                                                                                                                                                                                                                                                                                                                                                                                                                                                                                                                                                                                                                                                                                |            |
| C THEFT 3D FROM MOTOR VEHICLE 5900 N RUBY ST 12/21/2021 P2                                                                                                                                                                                                                                                                                                                                                                                                                                                                                                                                                                                                                                                                                                                                                                                                                                                                                                                                                                                                    |            |

| A/C        | Offense Statute                        | Address                    | Reported Date | Dist |
|------------|----------------------------------------|----------------------------|---------------|------|
| С          | THEFT 3D FROM MOTOR VEHICLE            | 4700 N DIVISION ST         | 12/21/2021    | Р3   |
| С          | THEFT 3D FROM MOTOR VEHICLE            | 5500 N DIVISION ST         | 12/23/2021    | Р3   |
| С          | THEFT 3D FROM MOTOR VEHICLE            | 600 E HOLLAND AVE          | 12/22/2021    | Р3   |
| С          | THEFT 3D FROM MOTOR VEHICLE            | 4700 N DIVISION ST         | 12/23/2021    | Р3   |
| С          | THEFT 3D FROM MOTOR VEHICLE            | 7000 N DIVISION ST         | 12/19/2021    |      |
| С          | THEFT 3D FROM MOTOR VEHICLE            | 7800 N MORTON ST           | 12/21/2021    |      |
| С          | THEFT 3D FROM MOTOR VEHICLE            | 600 E MAGNESIUM RD         | 12/21/2021    |      |
| С          | THEFT 3D FROM MOTOR VEHICLE            | 4700 N DIVISION ST         | 12/21/2021    |      |
| С          | THEFT 3D FROM MOTOR VEHICLE            | 0 E LONGFELLOW AVE         | 12/22/2021    |      |
| С          | THEFT 3D SHOPLIFTING                   | 5800 N DIVISION ST         | 12/21/2021    | P2   |
| С          | THEFT 3D SHOPLIFTING                   | 6700 N DIVISION ST         | 12/22/2021    | P2   |
| С          | THEFT 3D SHOPLIFTING                   | 9600 N NEWPORT HWY         | 12/20/2021    |      |
| С          | THEFT 3D SHOPLIFTING                   | 9600 N NEWPORT HWY         | 12/20/2021    |      |
| С          | THEFT 3D SHOPLIFTING                   | 4700 N DIVISION ST         | 12/22/2021    |      |
| С          | THEFT 3D SHOPLIFTING                   | 5600 N DIVISION ST         | 12/23/2021    |      |
| С          | THEFT 3D SHOPLIFTING                   | 9600 N NEWPORT HWY         | 12/23/2021    |      |
| С          | THEFT 3D SHOPLIFTING                   | 5600 N DIVISION ST         | 12/24/2021    |      |
| С          | THEFT 3D SHOPLIFTING                   | 4700 N DIVISION ST         | 12/23/2021    |      |
| С          | THEFT 3D SHOPLIFTING                   | 5600 N DIVISION ST         | 12/23/2021    |      |
| С          | THEFT 3D SHOPLIFTING                   | 5600 N DIVISION ST         | 12/23/2021    |      |
| С          | THEFT 3D VEHICLE PARTS AND ACCESSORIES | 4400 N NEVADA ST           | 12/20/2021    | Р3   |
| С          | THEFT 3D VEHICLE PARTS AND ACCESSORIES | 5900 N RUBY ST             | 12/21/2021    | P2   |
| С          | THEFT 3D VEHICLE PARTS AND ACCESSORIES | 5900 N RUBY ST             | 12/23/2021    | Р3   |
| С          | THEFT 3D VEHICLE PARTS AND ACCESSORIES | 9200 N COLTON ST           | 12/23/2021    | Р3   |
| С          | THEFT 3D VEHICLE PARTS AND ACCESSORIES | 7000 N DIVISION ST         | 12/19/2021    |      |
| С          | THEFT 3D VEHICLE PARTS AND ACCESSORIES | 600 E MAGNESIUM RD         | 12/21/2021    |      |
| С          | THEFT 3D VEHICLE PARTS AND ACCESSORIES | 100 E FRANCIS AVE          | 12/24/2021    |      |
| С          | THEFT OF MOTOR VEHICLE                 | 7800 N MORTON ST           | 12/23/2021    | P6   |
| С          | THEFT OF MOTOR VEHICLE                 | 6900 N WISCOMB ST          | 12/24/2021    | P4   |
| С          | THEFT OF MOTOR VEHICLE                 | 800 E BRADY CT             | 12/24/2021    | P4   |
| С          | THEFT OF MOTOR VEHICLE                 | 900 E BEACON AVE           | 12/24/2021    | P4   |
| <u>SPB</u> | <u>3WH</u>                             |                            |               |      |
| С          | THEFT 2D FROM MOTOR VEHICLE            | 1700 E COLUMBIA AVE        | 12/24/2021    |      |
| С          | THEFT 3D ALL OTHER                     | 4900 N NAPA ST             | 12/22/2021    |      |
| С          | THEFT 3D FROM MOTOR VEHICLE            | N MARTIN ST / E WABASH AVE | 12/19/2021    |      |