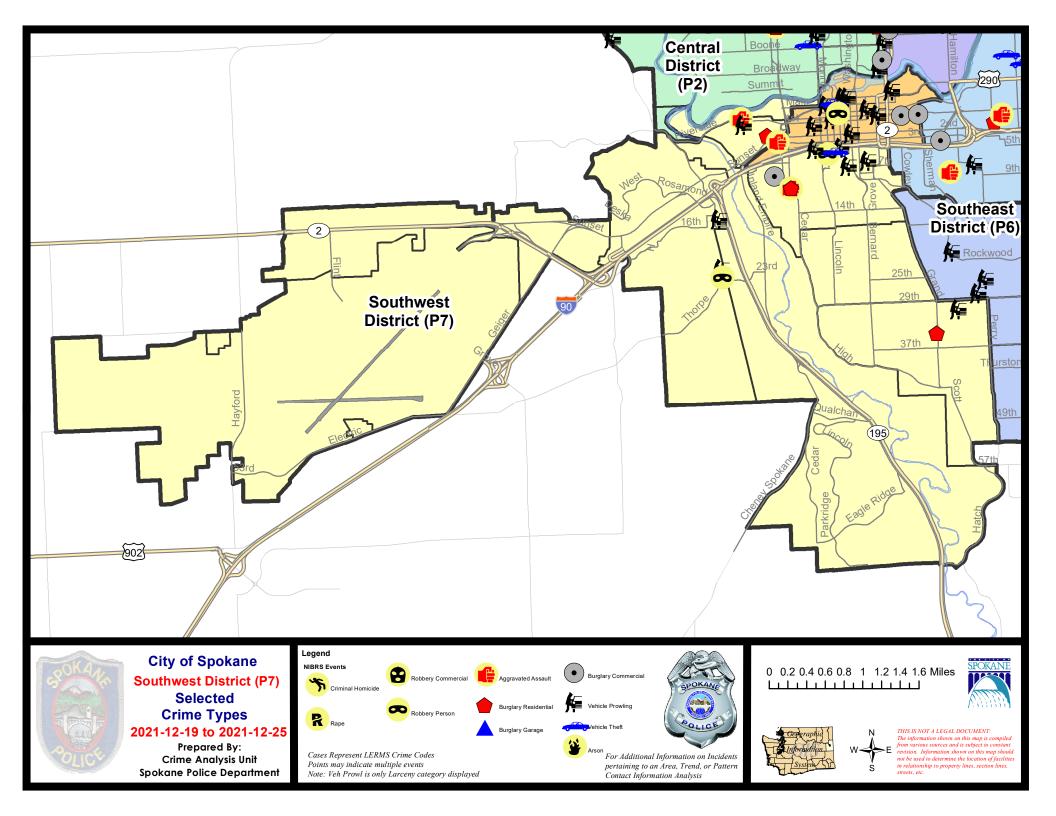

|                             |                             | 12/25/2021                             |                              | Day Perio<br>D Period:              | a:                                                   |                                            | - 11/27/202<br>- 12/25/202                  |                                                           |

Prepared by SPD Crime Analysis Office -

Monday, December 27, 2021

NOTE: SPD moved from UCR to the NIBRS reporting standard on 10/4/16 following the transition to a new RMS System. Numbers on CompStat reports prior to this date should not be used as a comparison to those on this report. Additional info on these reporting standards can be found on the FBI website: https://ucr.fbi.gov/nibrs-overview





#### SE - Southwest District (P7)



| A/C | Offense Statute                        | <u>Address</u>           | Reported Date | <u>Dist</u> |
|-----|----------------------------------------|--------------------------|---------------|-------------|
| SPD | <b>27BA</b>                            |                          |               |             |
| С   | ASSAULT 2D                             | 2100 W RIVERSIDE AVE     | 12/23/2021    | P7          |
| С   | RESIDENTIAL BURGLARY                   | 2100 W RIVERSIDE AVE     | 12/23/2021    | P7          |
| С   | RESIDENTIAL BURGLARY                   | 100 S OAK ST             | 12/23/2021    | P7          |
| С   | THEFT 2D FROM MOTOR VEHICLE            | 2100 W 1ST AVE           | 12/24/2021    |             |
| С   | THEFT 3D FR