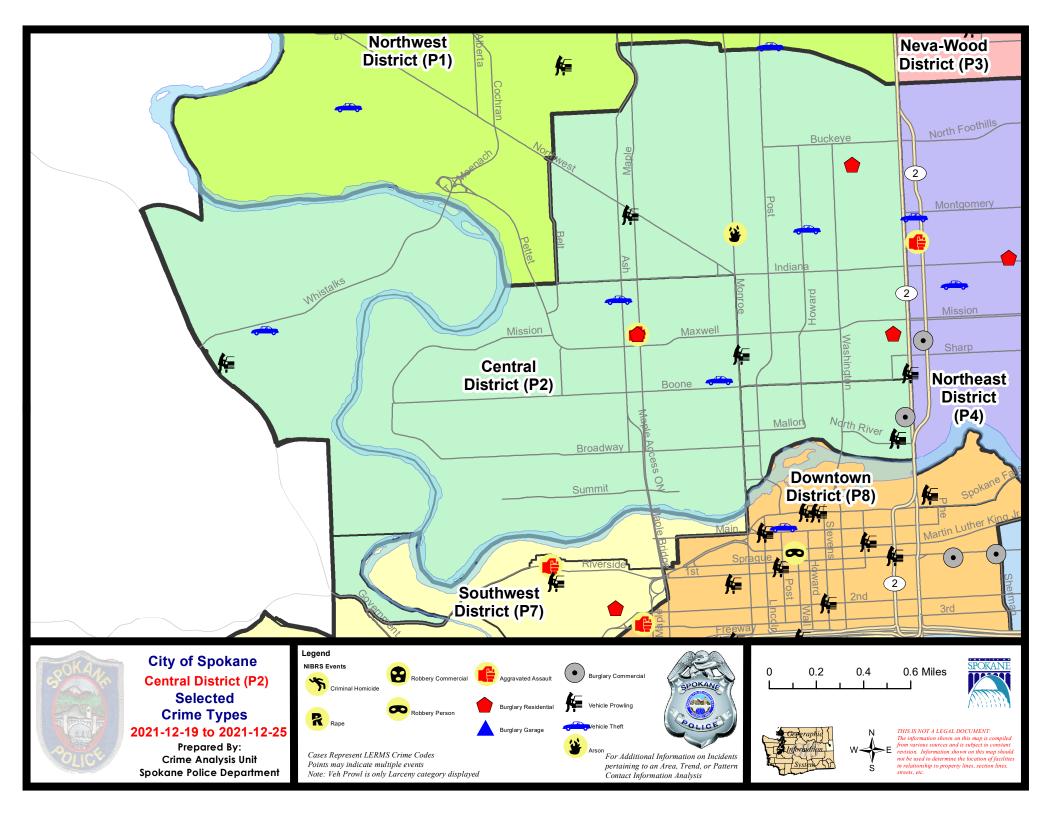

#### **NW - North Central District (P2)**

#### **Preliminary IBR Counts**

|           |                                                                                                                  | 7 Da                   | ay Compari                 | ison                                         | 28 D                       | ay Compai                           | rison                                                  | YT                             | D Comparis                           | on                                                          |
|-----------|------------------------------------------------------------------------------------------------------------------|------------------------|----------------------------|----------------------------------------------|----------------------------|-------------------------------------|--------------------------------------------------------|--------------------------------|--------------------------------------|-------------------------------------------------------------|
| NIBRS Ca  | ategories (Part 1 Selected)                                                                                      | Current                | Prior                      | Percent                                      | Current                    | Prior                               | Percent                                                | Current                        | Prior                                | Percent                                                     |
| Violent   | Criminal Homicide Rape Robbery - Commercial Robbery - Person Aggravated Assault - Non DV Aggravated Assault - DV | 0<br>0<br>0<br>0<br>1  | 0<br>0<br>0<br>0<br>3<br>2 | -66.67%<br>-100.00%                          | 1<br>0<br>0<br>0<br>7<br>6 | 0<br>1<br>1<br>1<br>3               | -100.00%<br>-100.00%<br>-100.00%<br>133.33%<br>500.00% | 2<br>32<br>2<br>28<br>71<br>50 | 3<br>42<br>5<br>30<br>56<br>52       | -33.33%<br>-23.81%<br>-60.00%<br>-6.67%<br>26.79%<br>-3.85% |
| Property  | Violent Total:  Burglary - Residential  Burglary Garage  Burglary Commercial  Larceny  Vehicle Theft  Arson      | 3<br>0<br>1<br>15<br>4 | 0<br>0<br>0<br>22<br>7     | -80.00%<br>-31.82%<br>-42.86%                | 7<br>1<br>3<br>73<br>12    | 5<br>1<br>5<br>68<br>12             | 40.00%<br>0.00%<br>-40.00%<br>7.35%<br>0.00%           | 118<br>47<br>49<br>948<br>176  | 147<br>72<br>40<br>1089<br>183<br>24 | -1.60%  -19.73% -34.72%  22.50% -12.95% -3.83% -20.83%      |
|           | Property Total:                                                                                                  | 24                     | 29                         | -17.24%                                      | 97                         | 91                                  | 6.59%                                                  | 1357                           | 1555                                 | -12.73%                                                     |
| Prelimina | ry Part 1 Crime Totals:                                                                                          | 25                     | 34                         | -26.47%                                      | 111                        | 98                                  | 13.27%                                                 | 1542                           | 1743                                 | -11.53%                                                     |
|           | Current 7 Day Period: Current 28 Day Period: Current YTD Day Period:                                             | 11/                    | /28/2021 -                 | · 12/25/2021<br>· 12/25/2021<br>· 12/25/2021 | Prior 28                   | ay Period<br>Day Perio<br>D Period: |                                                        | 10/31/2021 -                   | 12/18/202<br>11/27/202<br>12/25/202  | :1                                                          |

#### NW - Central District (P2)

| A/C | Offense Statute                            | <u>Address</u>        | Reported Date | <u>Dist</u> |
|-----|--------------------------------------------|-----------------------|---------------|-------------|
| SPA | . <u>2EG</u>                               |                       |               |             |
| С   | ARSON 2D                                   | 2100 N MONROE ST      | 12/19/2021    | P2          |
| Α   | RESIDENTIAL BURGLARY                       | 1400 N ATLANTIC ST    | 12/22/2021    | P2          |
| Α   | RESIDENTIAL BURGLARY                       | 2500 N CALISPEL ST    | 12/22/2021    | P2          |
| С   | THEFT 2D ALL OTHER                         | 3200 N MONROE ST      | 12/24/2021    | P2          |
| С   | THEFT 2D FROM BUILDING                     | 1200 N MONROE ST      | 12/21/2021    |             |
| С   | THEFT 2D FROM MOTOR VEHICLE                | 1300 N MONROE ST      | 12/23/2021    | P2          |
| С   | THEFT 3D FROM MOTOR VEHICLE                | 1600 W NORTHWEST BLVD | 12/22/2021    |             |
| С   | THEFT OF MOTOR VEHICLE                     | 500 W MANSFIELD AVE   | 12/20/2021    | P2          |
| SPA | <u> </u>                                   |                       |               |             |
| С   | BURGLARY 2D COMMERCIAL                     | 900 N DIVISION ST     | 12/23/2021    | P1          |
| С   | THEFT 2D FROM MOTOR VEHICLE                | 800 N DIVISION ST     | 12/25/2021    |             |
| С   | THEFT 3D ALL OTHER                         | 300 W NORTH RIVER DR  | 12/22/2021    |             |
| С   | THEFT 3D FROM BUILDING                     | 900 N DIVISION ST     | 12/23/2021    | P1          |
| С   | THEFT 3D FROM MOTOR VEHICLE                | 800 N DIVISION ST     | 12/22/2021    |             |
| С   | THEFT 3D FROM MOTOR VEHICLE                | 800 N DIVISION ST     | 12/25/2021    |             |
| SPA | 12WC                                       |                       |               |             |
| С   | ASSAULT 2D                                 | 1500 N MAPLE ST       | 12/25/2021    | P2          |
| С   | BURGLARY 1D FROM RESIDENCE                 | 1500 N MAPLE ST       | 12/25/2021    | P2          |
| С   | TAKING MOTOR VEHICLE WITHOUT PERMISSION 2D | 1200 N MADISON ST     | 12/23/2021    | P2          |
| С   | THEFT 2D ALL OTHER                         | 1700 W DEAN AVE       | 12/23/2021    | P2          |
| С   | THEFT 2D SHOPLIFTING                       | 2200 W BRIDGE AVE     | 12/21/2021    |             |
| С   | THEFT 3D ALL OTHER                         | 1400 N ELM ST         | 12/24/2021    |             |
| С   | THEFT 3D SHOPLIFTING                       | 1100 N MONROE ST      | 12/20/2021    | P2          |
| С   | THEFT OF MOTOR VEHICLE                     | 1700 N ASH ST         | 12/24/2021    | P1          |
| SPA | <u> 2WH</u>                                |                       |               |             |
| С   | THEFT 2D FROM MOTOR VEHICLE                | 4100 W HOOD RIVER AVE | 12/19/2021    |             |
| С   | THEFT 3D FROM BUILDING                     | 3400 W WHISTALKS WAY  | 12/20/2021    |             |
| С   | THEFT OF MOTOR VEHICLE                     | 3800 W WHISTALKS WAY  | 12/20/2021    | P1          |