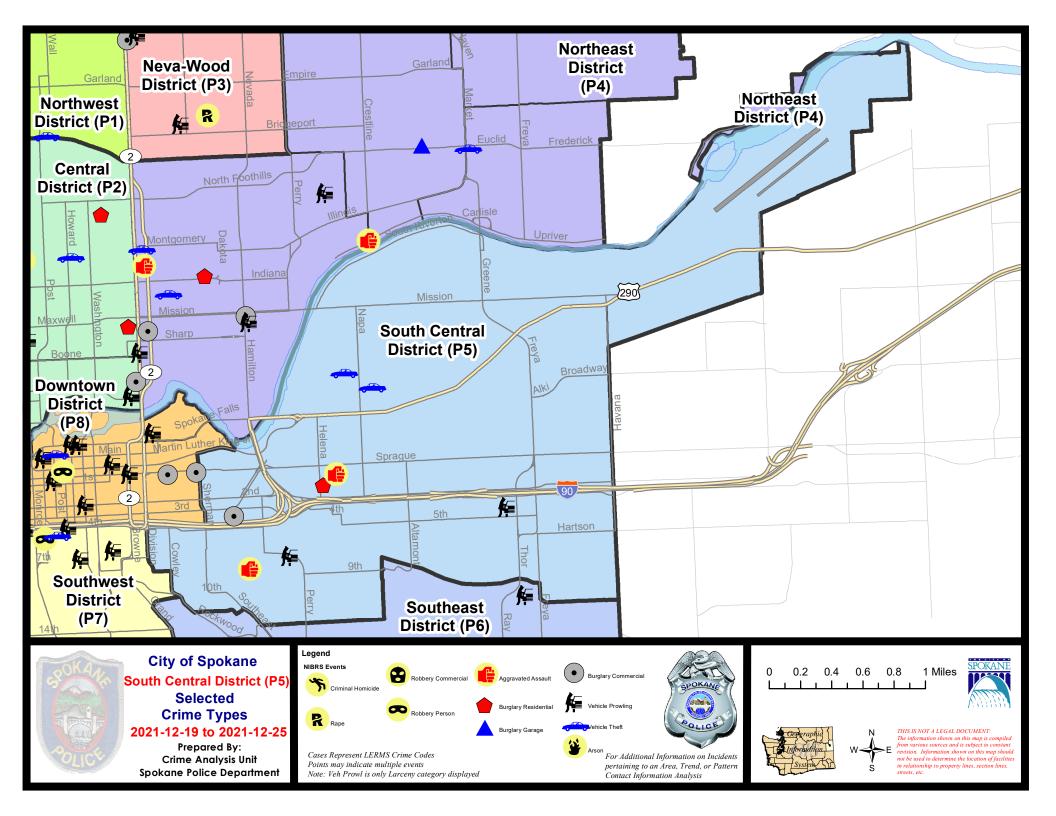

| 12/12/2021 -   | - 12/18/202 | 1        |
|           | Current 28 Day Period:      | 11/              | 28/2021 -  | 12/25/2021 | Prior 28          | Day Perio | d:       | 10/31/2021 -   | - 11/27/202 | 1        |
|           | Current YTD Day Period:     | 1                | 1/1/2021 - | 12/25/2021 | Prior YTI         | D Period: |          | 1/1/2020 -     | - 12/25/202 | 0        |

Prepared by SPD Crime Analysis Office - Monday, December 27, 2021

NOTE: SPD moved from UCR to the NIBRS reporting standard on 10/4/16 following the transition to a new RMS System. Numbers on CompStat reports prior to this date should not be used as a comparison to those on this report. Additional info on these reporting standards can be found on the FBI website: https://ucr.fbi.gov/nibrs-overview





#### SE - South Central District (P5)



| A/C | Offense Statute                        | <u>Address</u>     | Reported Date | <u>Dist</u> |
|-----|----------------------------------------|--------------------|---------------|-------------|
| SPC | SEC                                    |                    |               |             |
| С   | ASSAULT 2D                             | 900 E 8TH AVE      | 12/21/2021    | P6          |
| С   | ASSAULT 2D                             | 0 S MADELIA ST     | 12/23/2021    | P5          |
| Α   | BURGLARY 2D COMMERCIAL                 | 800 E 3RD AVE      | 12/20/2021    | P6          |
| С   | RESIDENTIAL BURGLARY                   | 1600 E PACIFIC AVE | 12/22/2021    | P6          |
| С   | THEFT 1D SHOPLIFTING                   | 500 N FR