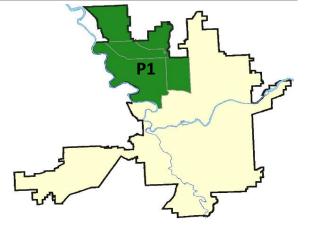

| 11/                         | 28/2021 -                   | - 12/25/2021<br>- 12/25/2021<br>- 12/25/2021 | Prior 28                     | Day Period<br>Day Period<br>D Period: |                                                              | 12/12/2021 -<br>10/31/2021 -<br>1/1/2020 - |                                      | 21                                                         |

Prepared by SPD Crime Analysis Office -

Monday, December 27, 2021

NOTE: SPD moved from UCR to the NIBRS reporting standard on 10/4/16 following the transition to a new RMS System. Numbers on CompStat reports prior to this date should not be used as a comparison to those on this report. Additional info on these reporting standards can be found on the FBI website: https://ucr.fbi.gov/nibrs-overview





#### NW - Northwest District (P1)



| A/C        | Offense Statute                        | <u>Address</u>         | Reported Date | <u>Dist</u> |
|------------|----------------------------------------|------------------------|---------------|-------------|
| SPA        | <u>1BS</u>                             |                        |               |             |
| С          | ASSAULT 2D                             | 3000 W WEILE AVE       | 12/25/2021    | P1          |
| С          | THEFT 3D SHOPLIFTING                   | 1700 W FRANCIS AVE     | 12/20/2021    | P1          |
| SPA        | <u>1FM</u>                             |                        |               |             |
| С          | MAIL THEFT                             | 7500 N BIRCH CT        | 12/21/2021