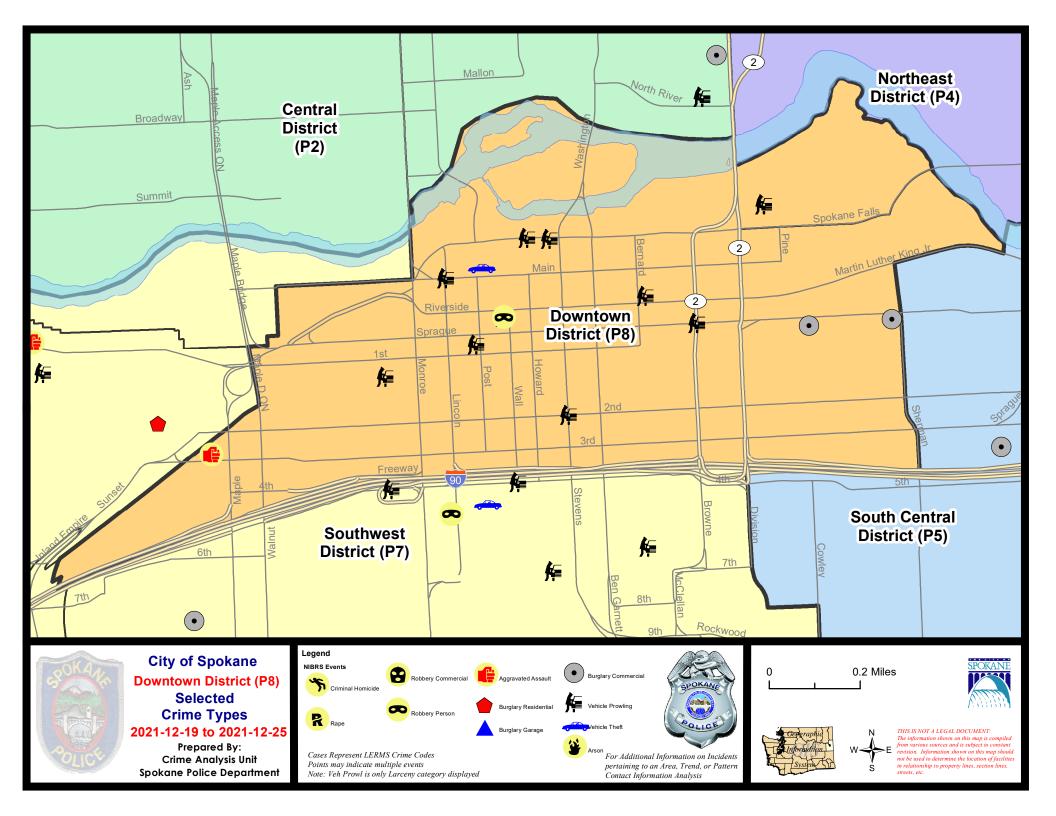

|                                              |                             |                                      |                                                             | 7                                  |                                     |                                                          |

Prepared by SPD Crime Analysis Office - Monday, December 27, 2021

<u>NOTE:</u> SPD moved from UCR to the NIBRS reporting standard on 10/4/16 following the transition to a new RMS System. <u>Numbers on CompStat reports prior to this date</u> <u>should not be used as a comparison to those on this report</u>. Additional info on these reporting standards can be found on the FBI website: <a href="https://ucr.fbi.gov/nibrs-overview">https://ucr.fbi.gov/nibrs-overview</a>





#### SW - Downtown District (P8)



| A/C | Offense Statute                       | <u>Address</u>                      | Reported Date | <u>Dist</u> |
|-----|---------------------------------------|-------------------------------------|---------------|-------------|
| SPD | 8EC                                   |                                     |               |             |
| С   | BURGLARY 2D COMMERCIAL                | 400 E SPRAGUE AVE                   | 12/20/2021    | P8          |
| С   | BURGLARY 2D COMMERCIAL                | 200 E SPRAGUE AVE                   | 12/22/2021    | P8          |
| SPD | 8RS                                   |                                     |               |             |
| С   | ASSAULT 2D                            | 1600 W 3RD AVE