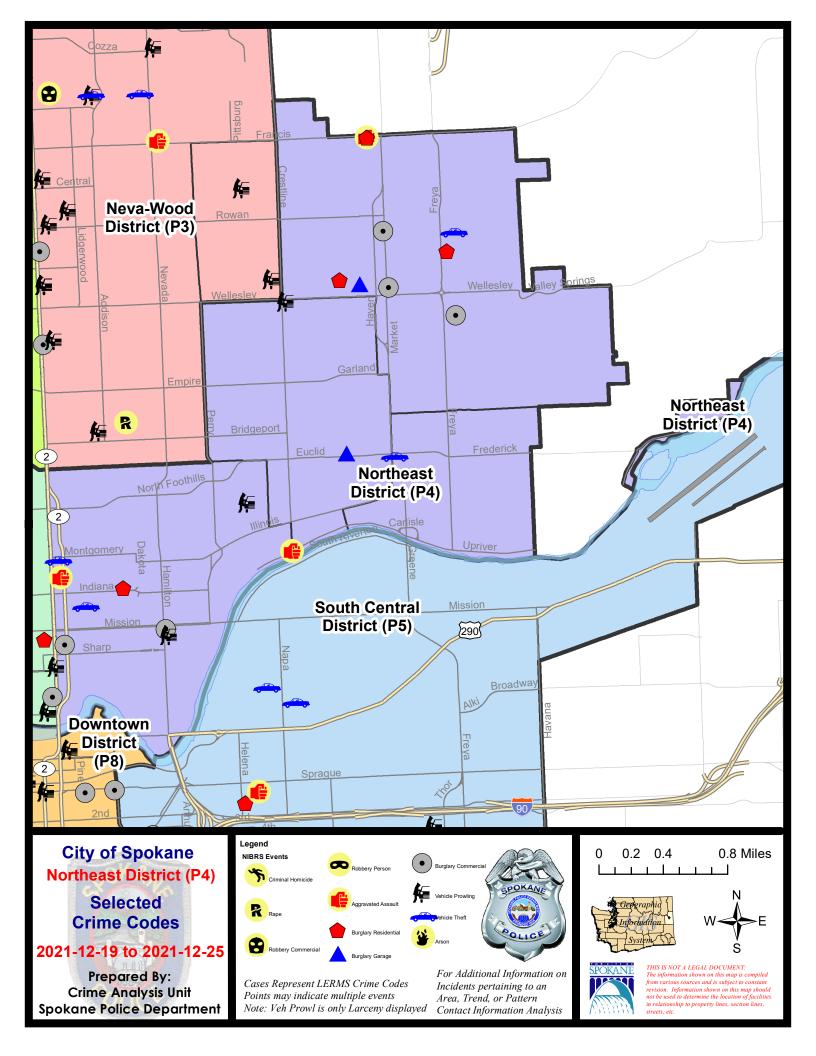

/                         | /28/2021 -                  | · 12/25/2021<br>· 12/25/2021<br>· 12/25/2021    | Prior 28                            | Day Period<br>Day Perio<br>D Period:   |                                                             | 10/31/2021 -                                | 12/18/202<br>11/27/202<br>12/25/202 | 21                                                         |

Prepared by SPD Crime Analysis Office -

Monday, December 27, 2021

NOTE: SPD moved from UCR to the NIBRS reporting standard on 10/4/16 following the transition to a new RMS System. Numbers on CompStat reports prior to this date should not be used as a comparison to those on this report. Additional info on these reporting standards can be found on the FBI website: https://ucr.fbi.gov/nibrs-overview





#### NE - Northeast District (P4)



| A/C        | Offense Statute                        | Address                        | Reported Date | <u>Dist</u> |
|------------|----------------------------------------|--------------------------------|---------------|-------------|
| SPB        | 4 <b>BE</b>                            |                                |               |             |
| С          | ASSAULT 1D                             | N CRESTLINE ST / E UPRIVER DR  | 12/24/2021    | Р3          |
| С          | BURGLARY 2D GARAGE                     | 3200 N LACEY ST                | 12/19/2021    | P4          |
| С          | THEFT 2D FROM MOTOR VEHICLE            | 2100 E WELLESLEY AVE           | 12/21/2021    | P4          |
| С          | THEFT 3D ALL OTHER