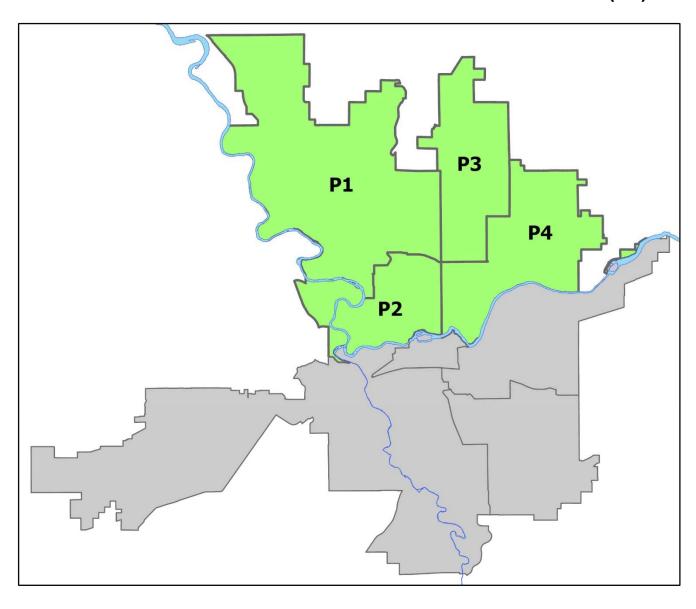

# SPOKANE POLICE DEPARTMENT NORTH Police Service Area

**Captain Mark Griffiths** 

Northwest District (P1)
Central District (P2)

**Neva-Wood District (P3)** 

**Northeast District (P4)** 

Saturday, December 18, 2021

#### NORTH PRECINCT (P1, P2, P3, and P4)