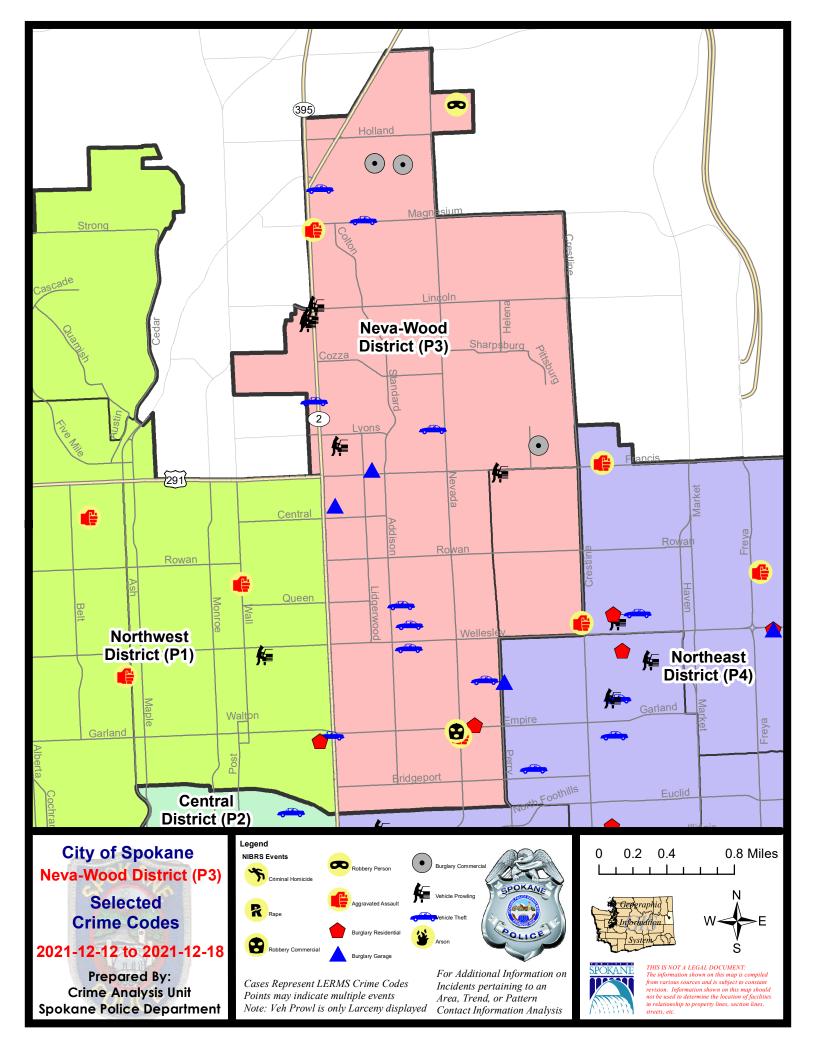

#### NE - Neva-Wood District (P3)

#### **Preliminary IBR Counts**

|           |                                                                                                                  | 7 Da                        | ay Compari                 | ison                                                | 28 D                       | ay Compai                            | rison                                            | YT                              | D Comparis                          | on                                                      |
|-----------|------------------------------------------------------------------------------------------------------------------|-----------------------------|----------------------------|-----------------------------------------------------|----------------------------|--------------------------------------|--------------------------------------------------|---------------------------------|-------------------------------------|---------------------------------------------------------|
| NIBRS Ca  | ategories (Part 1 Selected)                                                                                      | Current                     | Prior                      | Percent                                             | Current                    | Prior                                | Percent                                          | Current                         | Prior                               | Percent                                                 |
| Violent   | Criminal Homicide Rape Robbery - Commercial Robbery - Person Aggravated Assault - Non DV Aggravated Assault - DV | 0 0 1 1 2 1                 | 0<br>1<br>3<br>1<br>3<br>3 | -100.00%<br>-66.67%<br>0.00%<br>-33.33%<br>-66.67%  | 0<br>1<br>6<br>2<br>8<br>5 | 0<br>1<br>3<br>1<br>7                | 0.00%<br>100.00%<br>100.00%<br>14.29%<br>400.00% | 3<br>38<br>28<br>25<br>81<br>60 | 3<br>26<br>25<br>27<br>70<br>47     | 0.00%<br>46.15%<br>12.00%<br>-7.41%<br>15.71%<br>27.66% |
| Property  | Violent Total:  Burglary - Residential  Burglary Garage  Burglary Commercial  Larceny  Vehicle Theft  Arson      | 1<br>2<br>4<br>38<br>8<br>0 | 2<br>0<br>2<br>58<br>11    | -54.55%<br>-50.00%<br>100.00%<br>-34.48%<br>-27.27% | 7<br>5<br>9<br>195<br>32   | 9<br>8<br>10<br>193<br>29            | -22.22%<br>-37.50%<br>-10.00%<br>1.04%           | 235  114  82  90  1953  209  11 | 118<br>103<br>94<br>1959<br>207     | -3.39%<br>-20.39%<br>-4.26%<br>-0.31%<br>0.97%<br>0.00% |
|           | Property Total:                                                                                                  | 53                          | 73                         | -27.40%                                             | 248                        | 249                                  | -0.40%                                           | 2459                            | 2492                                | -1.32%                                                  |
| Prelimina | ry Part 1 Crime Totals:                                                                                          | 58                          | 84                         | -30.95%                                             | 270                        | 262                                  | 3.05%                                            | 2694                            | 2690                                | 0.15%                                                   |
|           | Current 7 Day Period: Current 28 Day Period: Current YTD Day Period:                                             | 11/                         | /21/2021 -                 | · 12/18/2021<br>· 12/18/2021<br>· 12/18/2021        | Prior 28                   | Day Period<br>Day Perio<br>D Period: |                                                  | 10/24/2021 -                    | 12/11/202<br>11/20/202<br>12/18/202 | :1                                                      |

#### NE - Neva-Wood District (P3)

| A/C        | Offense Statute                        | <u>Address</u>      | Reported Date | <u>Dist</u> |
|------------|----------------------------------------|---------------------|---------------|-------------|
| <u>SPB</u> | 3NL                                    |                     |               |             |
| С          | ASSAULT 2D                             | 0 E PINE RIDGE CT   | 12/18/2021    | P4          |
| С          | BURGLARY 2D COMMERCIAL                 | 9200 N NEVADA ST    | 12/12/2021    | P4          |
| С          | BURGLARY 2D COMMERCIAL                 | 1700 E HOUSTON AVE  | 12/13/2021    | P4          |
| С          | BURGLARY 2D COMMERCIAL                 | 9200 N COLTON ST    | 12/16/2021    | P4          |
| С          | BURGLARY 2D COMMERCIAL                 | 9200 N COLTON ST    | 12/16/2021    | P4          |
| С          | BURGLARY 2D GARAGE                     | 300 E FRANCIS AVE   | 12/13/2021    | P2          |
| С          | BURGLARY 2D GARAGE                     | 6000 N RUBY ST      | 12/14/2021    | P4          |
| С          | RESIDENTIAL BURGLARY                   | 1100 E EMPIRE AVE   | 12/13/2021    | P4          |
| С          | ROBBERY 1D COMMERCIAL                  | 900 E EMPIRE AVE    | 12/12/2021    | P4          |
| С          | ROBBERY 1D PERSON                      | 9700 N MORTON CT    | 12/14/2021    | P4          |
| С          | THEFT 1D ALL OTHER                     | 1400 E FRANCIS AVE  | 12/15/2021    | Р3          |
| С          | THEFT 1D FROM BUILDING                 | 1700 E HOUSTON AVE  | 12/13/2021    | P4          |
| С          | THEFT 1D SHOPLIFTING                   | 4700 N DIVISION ST  | 12/13/2021    | Р3          |
| С          | THEFT 1D SHOPLIFTING                   | 4700 N DIVISION ST  | 12/12/2021    |             |
| С          | THEFT 2D ALL OTHER                     | 500 E HOFFMAN AVE   | 12/14/2021    | P3          |
| С          | THEFT 2D FROM BUILDING                 | 9100 N NEWPORT HWY  | 12/12/2021    |             |
| С          | THEFT 2D FROM MOTOR VEHICLE            | 6600 N DIVISION ST  | 12/14/2021    |             |
| С          | THEFT 2D SHOPLIFTING                   | 4700 N DIVISION ST  | 12/12/2021    |             |
| С          | THEFT 2D SHOPLIFTING                   | 9100 N NEWPORT HWY  | 12/17/2021    |             |
| С          | THEFT 2D VEHICLE PARTS AND ACCESSORIES | 6800 N NEVADA ST    | 12/13/2021    |             |
| С          | THEFT 3D ALL OTHER                     | 800 E COURTLAND AVE | 12/15/2021    |             |
| С          | THEFT 3D CITY FROM BUILDING            | 1500 E FRANCIS AVE  | 12/13/2021    | P4          |
| С          | THEFT 3D CITY SHOPLIFTING              | 9600 N DIVISION ST  | 12/15/2021    | P3          |
| С          | THEFT 3D CITY SHOPLIFTING              | 9200 N COLTON ST    | 12/16/2021    | P4          |
| С          | THEFT 3D CITY SHOPLIFTING              | 9100 N NEWPORT HWY  | 12/16/2021    | P4          |
| С          | THEFT 3D CITY SHOPLIFTING              | 5800 N DIVISION ST  | 12/16/2021    | P3          |
| С          | THEFT 3D FROM BUILDING                 | 1100 E EMPIRE AVE   | 12/13/2021    | P4          |
| С          | THEFT 3D FROM BUILDING                 | 7000 N NEVADA ST    | 12/16/2021    |             |
| С          | THEFT 3D FROM MOTOR VEHICLE            | 7700 N DIVISION ST  | 12/12/2021    | P3          |
| С          | THEFT 3D FROM MOTOR VEHICLE            | 7900 N DIVISION ST  | 12/12/2021    |             |
| С          | THEFT 3D SHOPLIFTING                   | 9100 N NEWPORT HWY  | 12/14/2021    |             |
| С          | THEFT 3D SHOPLIFTING                   | 9200 N COLTON ST    | 12/13/2021    |             |
| С          | THEFT 3D SHOPLIFTING                   | 9100 N NEWPORT HWY  | 12/15/2021    |             |
| С          | THEFT 3D SHOPLIFTING                   | 9200 N COLTON ST    | 12/16/2021    |             |
| С          | THEFT 3D SHOPLIFTING                   | 9100 N NEWPORT HWY  | 12/16/2021    |             |
| С          | THEFT 3D SHOPLIFTING                   | 9600 N NEWPORT HWY  | 12/16/2021    |             |
| С          | THEFT 3D SHOPLIFTING                   | 9100 N NEWPORT HWY  | 12/17/2021    |             |
| С          | THEFT 3D SHOPLIFTING                   | 9600 N NEWPORT HWY  | 12/17/2021    |             |

| A/C | Offense Statute                        | Address                        | Reported Date | Dist |
|-----|----------------------------------------|--------------------------------|---------------|------|
| С   | THEFT 3D SHOPLIFTING                   | 9600 N NEWPORT HWY             | 12/17/2021    |      |
| С   | THEFT 3D SHOPLIFTING                   | 9600 N NEWPORT HWY             | 12/17/2021    |      |
| С   | THEFT 3D SHOPLIFTING                   | 9600 N NEWPORT HWY             | 12/17/2021    |      |
| С   | THEFT 3D VEHICLE PARTS AND ACCESSORIES | 1200 E KIERNAN AVE             | 12/12/2021    | P3   |
| С   | THEFT 3D VEHICLE PARTS AND ACCESSORIES | 500 E HOFFMAN AVE              | 12/14/2021    | P3   |
| С   | THEFT OF A FIREARM FROM MOTOR VEHICLE  | 7700 N DIVISION ST             | 12/17/2021    | P3   |
| С   | THEFT OF MOTOR VEHICLE                 | 500 E WABASH AVE               | 12/12/2021    | P3   |
| С   | THEFT OF MOTOR VEHICLE                 | 500 E HOFFMAN AVE              | 12/14/2021    | P3   |
| С   | THEFT OF MOTOR VEHICLE                 | 400 E MAGNESIUM RD             | 12/14/2021    | P3   |
| С   | THEFT OF MOTOR VEHICLE                 | 9000 N DIVISION ST             | 12/15/2021    | P2   |
| С   | THEFT OF MOTOR VEHICLE                 | 800 E LYONS AVE                | 12/15/2021    | P4   |
| С   | THEFT OF MOTOR VEHICLE                 | 1200 E RICH AVE                | 12/16/2021    | P4   |
| С   | THEFT OF MOTOR VEHICLE                 | 7000 N DIVISION ST             | 12/18/2021    | P2   |
| С   | THEFT OF MOTOR VEHICLE                 | 500 E QUEEN AVE                | 12/18/2021    | P3   |
| С   | VEHICULAR ASSAULT                      | N NEVADA ST / E PROVIDENCE AVE | 12/12/2021    | P4   |
| SPB | 3WH                                    |                                |               |      |
| С   | ASSAULT 1D                             | 4800 N CRESTLINE ST            | 12/15/2021    | P4   |
| С   | THEFT 3D ALL OTHER                     | 1400 E COLUMBIA AVE            | 12/14/2021    |      |
| С   | THEFT 3D ALL OTHER                     | 1700 E BISMARK AVE             | 12/16/2021    |      |
| С   | THEFT 3D FROM MOTOR VEHICLE            | 1400 E FRANCIS AVE             | 12/13/2021    | P3   |
| С   | THEFT 3D VEHICLE PARTS AND ACCESSORIES | 1400 E FRANCIS AVE             | 12/13/2021    | P3   |
|     |                                        |                                |               |      |