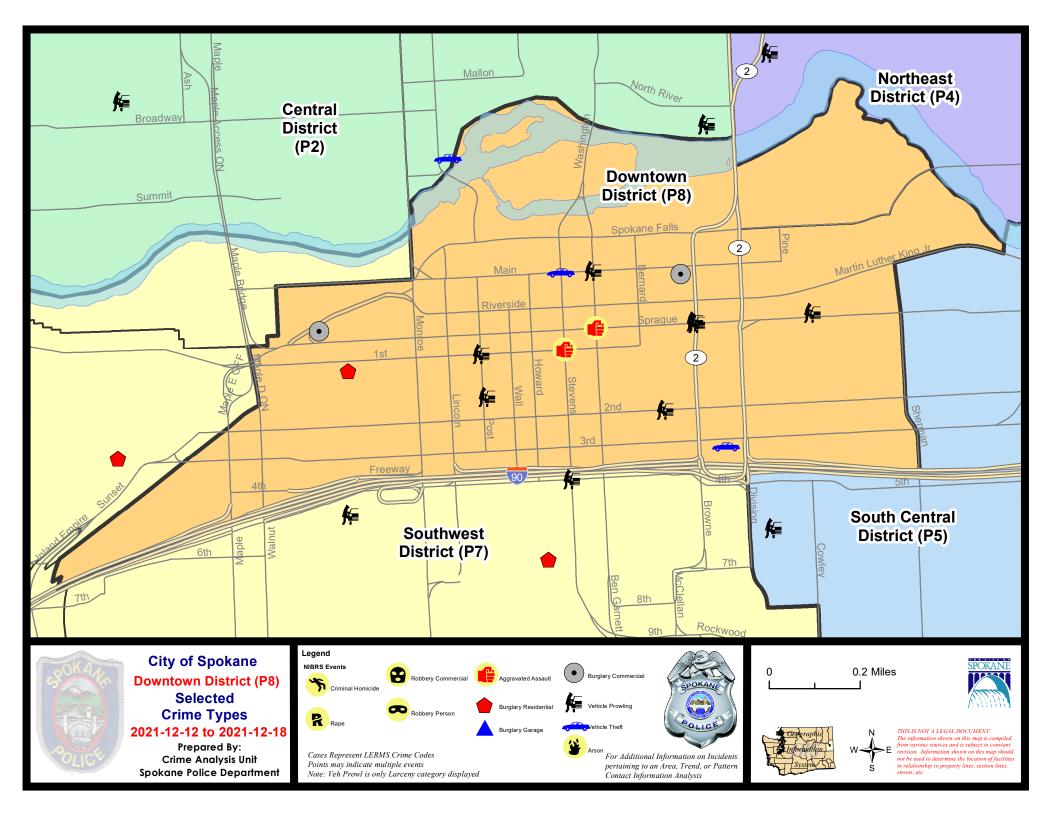

#### DOWNTOWN PRECINCT (P8)

#### **Preliminary IBR Counts**

|           |                                                                                                                                  | 7 Da                       | ay Compari                 | ison                                         | 28 D                        | ay Compai                            | rison                                                       | YT                                 | D Comparis                          | on                                                       |
|-----------|----------------------------------------------------------------------------------------------------------------------------------|----------------------------|----------------------------|----------------------------------------------|-----------------------------|--------------------------------------|-------------------------------------------------------------|------------------------------------|-------------------------------------|----------------------------------------------------------|
| NIBRS Ca  | ntegories (Part 1 Selected)                                                                                                      | Current                    | Prior                      | Percent                                      | Current                     | Prior                                | Percent                                                     | Current                            | Prior                               | Percent                                                  |
| Violent   | Criminal Homicide Rape Robbery - Commercial Robbery - Person Aggravated Assault - Non DV Aggravated Assault - DV  Violent Total: | 0<br>0<br>0<br>0<br>2<br>0 | 0<br>0<br>0<br>0<br>1<br>0 | 100.00%                                      | 0<br>1<br>0<br>3<br>5<br>0  | 0<br>1<br>2<br>3<br>11<br>1          | 0.00%<br>-100.00%<br>0.00%<br>-54.55%<br>-100.00%           | 3<br>23<br>12<br>42<br>111<br>18   | 3<br>23<br>7<br>60<br>99<br>16      | 0.00%<br>0.00%<br>71.43%<br>-30.00%<br>12.12%<br>12.50%  |
| Property  | Burglary - Residential Burglary Garage Burglary Commercial Larceny Vehicle Theft Arson                                           | 1<br>0<br>2<br>15<br>2     | 0<br>0<br>4<br>23<br>1     | -50.00%<br>-34.78%<br>100.00%                | 4<br>2<br>9<br>80<br>4<br>4 | 1<br>2<br>11<br>87<br>9              | 300.00%<br>0.00%<br>-18.18%<br>-8.05%<br>-55.56%<br>100.00% | 36<br>10<br>116<br>904<br>73<br>20 | 27<br>7<br>101<br>810<br>64<br>12   | 33.33%<br>42.86%<br>14.85%<br>11.60%<br>14.06%<br>66.67% |
|           | Property Total:                                                                                                                  | 20                         | 29                         | -31.03%                                      | 103                         | 112                                  | -8.04%                                                      | 1159                               | 1021                                | 13.52%                                                   |
| Prelimina | ry Part 1 Crime Totals:                                                                                                          | 22                         | 30                         | -26.67%                                      | 112                         | 130                                  | -13.85%                                                     | 1368                               | 1229                                | 11.31%                                                   |
|           | Current 7 Day Period:<br>Current 28 Day Period:<br>Current YTD Day Period:                                                       | 11/                        | /21/2021 -                 | - 12/18/2021<br>- 12/18/2021<br>- 12/18/2021 | Prior 28                    | Day Period<br>Day Perio<br>D Period: |                                                             | 10/24/2021 -                       | 12/11/202<br>11/20/202<br>12/18/202 | 1                                                        |
|           |                                                                                                                                  |                            |                            |                                              |                             |                                      |                                                             | _                                  |                                     |                                                          |