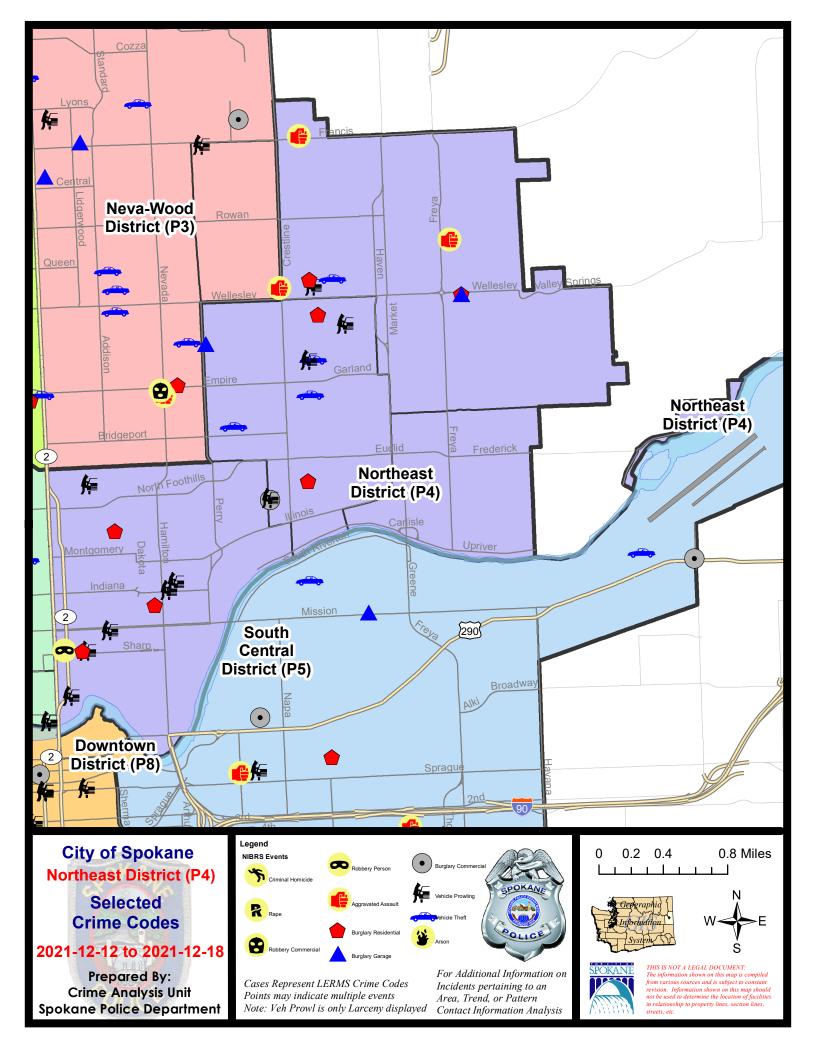

#### **NE - Northeast District (P4)**

#### **Preliminary IBR Counts**

|           |                                                                                                                  | 7 Da                       | ay Compari                  | ison                                              | 28 D                           | ay Compai                            | rison                                               | ΥT                                          | D Comparis                           | son                                                      |
|-----------|------------------------------------------------------------------------------------------------------------------|----------------------------|-----------------------------|---------------------------------------------------|--------------------------------|--------------------------------------|-----------------------------------------------------|---------------------------------------------|--------------------------------------|----------------------------------------------------------|
| NIBRS Ca  | ategories (Part 1 Selected)                                                                                      | Current                    | Prior                       | Percent                                           | Current                        | Prior                                | Percent                                             | Current                                     | Prior                                | Percent                                                  |
| Violent   | Criminal Homicide Rape Robbery - Commercial Robbery - Person Aggravated Assault - Non DV Aggravated Assault - DV | 0<br>0<br>0<br>1<br>0<br>2 | 0 1 2 0 1 3                 | -100.00%<br>-100.00%<br>-100.00%<br>-33.33%       | 0<br>3<br>4<br>2<br>6<br>9     | 0<br>1<br>5<br>1<br>8<br>3           | 200.00%<br>-20.00%<br>100.00%<br>-25.00%<br>200.00% | 1<br>34<br>15<br>30<br>80<br>60             | 4<br>30<br>4<br>30<br>78<br>45       | -75.00%<br>13.33%<br>275.00%<br>0.00%<br>2.56%<br>33.33% |
| Property  | Violent Total:  Burglary - Residential  Burglary Garage  Burglary Commercial  Larceny  Vehicle Theft  Arson      | 7<br>2<br>1<br>21<br>4     | 3<br>0<br>2<br>27<br>4<br>0 | -57.14%<br>133.33%<br>-50.00%<br>-22.22%<br>0.00% | 24<br>16<br>5<br>5<br>90<br>24 | 16<br>9<br>13<br>103<br>17<br>0      | 0.00%<br>-44.44%<br>-61.54%<br>-12.62%<br>41.18%    | 220<br>138<br>59<br>74<br>1077<br>220<br>16 | 138<br>73<br>62<br>1252<br>196<br>18 | 0.00% -19.18%  19.35% -13.98% -12.24% -11.11%            |
|           | Property Total:                                                                                                  | 35                         | 36                          | -2.78%                                            | 140                            | 158                                  | -11.39%                                             | 1584                                        | 1739                                 | -8.91%                                                   |
| Prelimina | ry Part 1 Crime Totals:                                                                                          | 38                         | 43                          | -11.63%                                           | 164                            | 176                                  | -6.82%                                              | 1804                                        | 1930                                 | -6.53%                                                   |
|           | Current 7 Day Period: Current 28 Day Period: Current YTD Day Period:                                             | 11/                        | 21/2021 -                   | · 12/18/2021<br>· 12/18/2021<br>· 12/18/2021      | Prior 28                       | Day Period<br>Day Perio<br>D Period: |                                                     | 10/24/2021 -                                | 12/11/202<br>11/20/202<br>12/18/202  | 21                                                       |

#### NE - Northeast District (P4)

| A/C        | Offense Statute                        | Address                 | Reported Date | <u>Dist</u> |
|------------|----------------------------------------|-------------------------|---------------|-------------|
| <u>SPB</u> | 4BE                                    |                         |               |             |
| С          | BURGLARY 1D COMMERCIAL                 | 2700 N NAPA ST          | 12/14/2021    | P4          |
| С          | BURGLARY 2D GARAGE                     | 1400 E RICH AVE         | 12/17/2021    |             |
| С          | RESIDENTIAL BURGLARY                   | 2800 N STONE ST         | 12/13/2021    | P4          |
| С          | RESIDENTIAL BURGLARY                   | 2400 E HEROY AVE        | 12/17/2021    | P4          |
| С          | THEFT 2D FROM MOTOR VEHICLE            | 2700 N NAPA ST          | 12/17/2021    |             |
| С          | THEFT 3D CITY SHOPLIFTING              | 3900 N MARKET ST        | 12/18/2021    | P4          |
| С          | THEFT 3D FROM MOTOR VEHICLE            | 4000 N STONE ST         | 12/16/2021    | P4          |
| С          | THEFT 3D FROM MOTOR VEHICLE            | 2700 E LONGFELLOW AVE   | 12/16/2021    |             |
| С          | THEFT 3D SHOPLIFTING                   | 3000 N CRESTLINE ST     | 12/16/2021    |             |
| С          | THEFT 3D VEHICLE PARTS AND ACCESSORIES | E GLASS AVE / N COOK ST | 12/13/2021    |             |
| С          | THEFT OF MOTOR VEHICLE                 | 4100 N COOK ST          | 12/12/2021    | P4          |
| С          | THEFT OF MOTOR VEHICLE                 | 2300 E PROVIDENCE AVE   | 12/12/2021    | P4          |
| С          | THEFT OF MOTOR VEHICLE                 | 1600 E COURTLAND AVE    | 12/12/2021    | P4          |
| <u>SPB</u> | <u>4HI</u>                             |                         |               |             |
| С          | ASSAULT 1D                             | 3600 E CROWN AVE        | 12/18/2021    | P4          |
| С          | BURGLARY 2D FENCED AREA                | 4700 N MARKET ST        | 12/15/2021    | P4          |
| С          | BURGLARY 2D GARAGE                     | 3700 E WELLESLEY AVE    | 12/12/2021    | P4          |
| С          | HARASSMENT FELONY WEAPON INVOLVED      | 2300 E FRANCIS AVE      | 12/13/2021    | P4          |
| Α          | RESIDENTIAL BURGLARY                   | 3700 E WELLESLEY AVE    | 12/12/2021    | P4          |
| С          | RESIDENTIAL BURGLARY                   | 4800 N ALTAMONT ST      | 12/17/2021    | P4          |
| С          | THEFT 2D FROM BUILDING                 | 2900 E BROAD AVE        | 12/16/2021    | P2          |
| С          | THEFT 3D FROM MOTOR VEHICLE            | 4800 N ALTAMONT ST      | 12/17/2021    |             |
| С          | THEFT 3D VEHICLE PARTS AND ACCESSORIES | 4800 N REBECCA ST       | 12/13/2021    | P4          |
| С          | THEFT 3D VEHICLE PARTS AND ACCESSORIES | 3900 N FREYA ST         | 12/15/2021    |             |
| С          | THEFT OF MOTOR VEHICLE                 | 4800 N SMITH ST         | 12/18/2021    | P4          |
| <u>SPB</u> | <u>4L0</u>                             |                         |               |             |
| С          | RESIDENTIAL BURGLARY                   | 200 E SHARP AVE         | 12/12/2021    | P4          |
| С          | RESIDENTIAL BURGLARY                   | 800 E NORA AVE          | 12/13/2021    | Р3          |
| С          | RESIDENTIAL BURGLARY                   | 2400 N WISCOMB ST       | 12/14/2021    | P3          |
| С          | ROBBERY 1D PERSON                      | 1300 N RUBY ST          | 12/17/2021    | P2          |
| С          | THEFT 2D ALL OTHER                     | 400 E MONTGOMERY AVE    | 12/15/2021    | P2          |
| С          | THEFT 2D FROM BUILDING                 | 900 E MISSION AVE       | 12/13/2021    | P4          |
| С          | THEFT 2D FROM MOTOR VEHICLE            | 900 E INDIANA AVE       | 12/14/2021    | P4          |
| С          | THEFT 2D FROM MOTOR VEHICLE            | 200 E SHARP AVE         | 12/16/2021    | P2          |
| С          | THEFT 2D FROM MOTOR VEHICLE            | 300 E CLEVELAND AVE     | 12/13/2021    |             |
| С          | THEFT 3D FROM MOTOR VEHICLE            | 900 E BALDWIN AVE       | 12/13/2021    | P4          |
| С          | THEFT 3D FROM MOTOR VEHICLE            | 400 E MISSION AVE       | 12/14/2021    |             |

| A/C        | Offense Statute                        | Address                         | Reported Date | <u>Dist</u> |
|------------|----------------------------------------|---------------------------------|---------------|-------------|
| С          | THEFT 3D FROM MOTOR VEHICLE            | 900 N RUBY PL                   | 12/14/2021    |             |
| С          | THEFT 3D VEHICLE PARTS AND ACCESSORIES | N PITTSBURG ST / E FAIRVIEW AVE | 12/17/2021    |             |
| <u>SPB</u> | <u>4MI</u>                             |                                 |               |             |
| С          | THEFT 2D ALL OTHER                     | 3400 N MARKET ST                | 12/14/2021    | P4          |