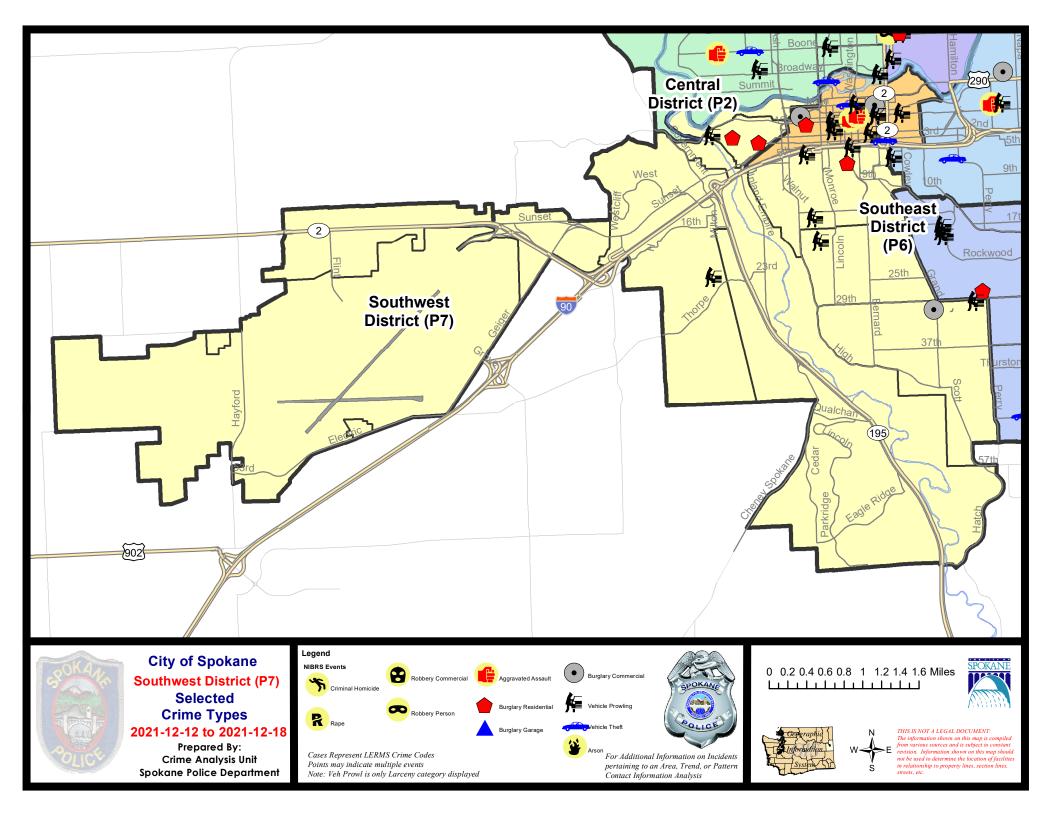

#### **SW - Southwest District (P7)**

#### SE - Southwest District (P7)

| A/C | Offense Statute                        | <u>Address</u>            | Reported Date | <u>Dist</u> |
|-----|----------------------------------------|---------------------------|---------------|-------------|
| SPD | <b>77BA</b>                            |                           |               |             |
| С   | RESIDENTIAL BURGLARY                   | 1900 W 3RD AVE            | 12/13/2021    | P7          |
| С   | RESIDENTIAL BURGLARY                   | 2300 W 2ND AVE            | 12/15/2021    | P6          |
| С   | THEFT 3D FROM BUILDING                 | 1900 W 3RD AVE            | 12/13/2021    | P7          |
| С   | THEFT 3D FROM MOTOR VEHICLE            | 100 S COEUR D ALENE ST    | 12/14/2021    |             |
| С   | THEFT 3D VEHICLE PARTS AND ACCESSORIES | 2000 W 3RD AVE            | 12/14/2021    | P7          |
| С   | THEFT 3D VEHICLE PARTS AND ACCESSORIES | 2400 W PACIFIC AVE        | 12/15/2021    | P7          |
| SPD | <b>7CH</b>                             |                           |               |             |
| С   | RESIDENTIAL BURGLARY                   | 600 S HOWARD ST           | 12/18/2021    | P7          |
| С   | THEFT 2D FROM BUILDING                 | 600 S JEFFERSON ST        | 12/14/2021    |             |
| С   | THEFT 2D FROM BUILDING                 | 0 W ROCKWOOD BLVD         | 12/15/2021    |             |
| С   | THEFT 2D FROM MOTOR VEHICLE            | 400 S JEFFERSON ST        | 12/13/2021    | P7          |
| С   | THEFT 3D ALL OTHER                     | 1700 W 7TH AVE            | 12/13/2021    | P7          |
| С   | THEFT 3D ALL OTHER                     | 800 S MONROE ST           | 12/16/2021    |             |
| С   | THEFT 3D FROM MOTOR VEHICLE            | 1100 W 15TH AVE           | 12/13/2021    | P5          |
| С   | THEFT 3D FROM MOTOR VEHICLE            | W 4TH AVE / S STEVENS ST  | 12/14/2021    |             |
| SPD | 7CS                                    |                           |               |             |
| С   | BURGLARY 2D COMMERCIAL                 | 3000 S GRAND BLVD         | 12/18/2021    | P7          |
| С   | THEFT 3D ALL OTHER                     | 3600 S BERNARD ST         | 12/13/2021    |             |
| С   | THEFT 3D FROM MOTOR VEHICLE            | 1200 E 29TH AVE           | 12/14/2021    | P5          |
| SPD | <u>7GT</u>                             |                           |               |             |
| С   | THEFT 3D FROM MOTOR VEHICLE            | 2400 S CANYON WOODS LN    | 12/17/2021    |             |
| SPD | 7MC                                    |                           |               |             |
| С   | THEFT 3D ALL OTHER                     | 1100 W 25TH AVE           | 12/13/2021    |             |
| С   | THEFT 3D FROM BUILDING                 | W 19TH AVE / S MADISON ST | 12/15/2021    |             |
| С   | THEFT 3D FROM MOTOR VEHICLE            | 1800 S MADISON ST         | 12/14/2021    |             |
| SPD | <u> </u>                               |                           |               |             |
| С   | THEFT 3D ALL OTHER                     | 1300 S F ST               | 12/12/2021    |             |
| SPD | <u> </u>                               |                           |               |             |
| С   | THEFT 3D FROM BUILDING                 | 9700 W US 2 HWY           | 12/15/2021    |             |