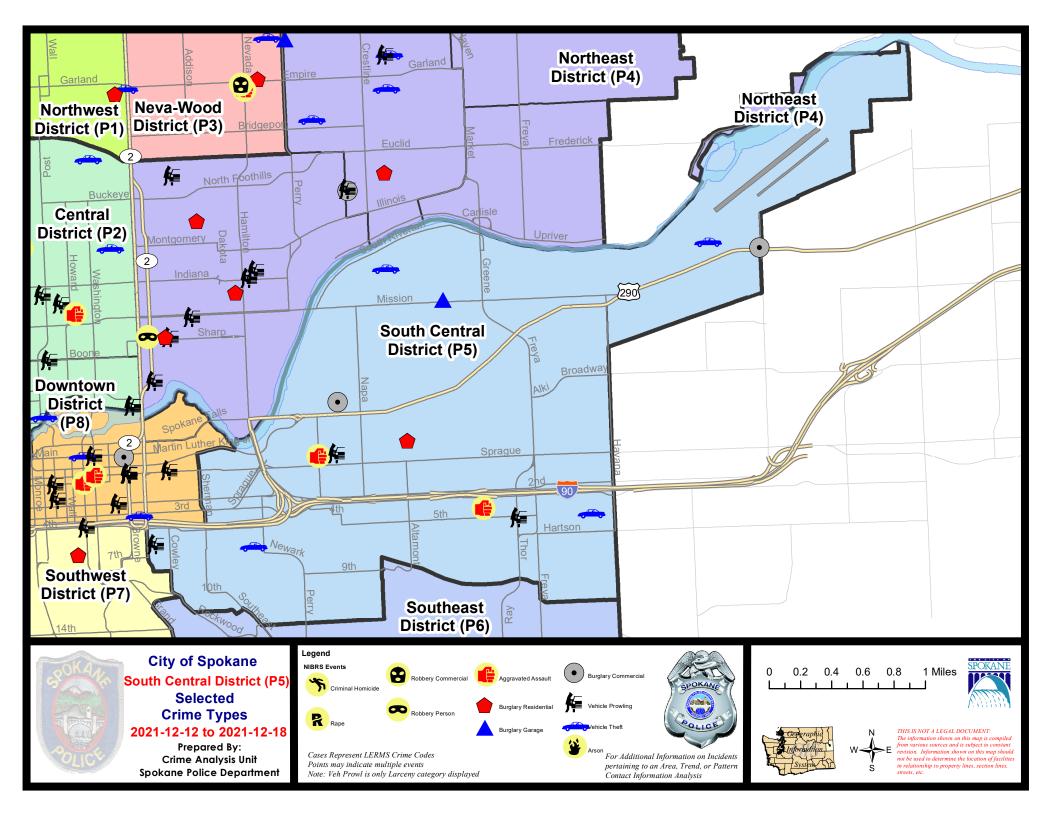

#### **SE - South Central District (P5)**

#### SE - South Central District (P5)

| A/C | Offense Statute                        | <u>Address</u>                | Reported Date | <u>Dist</u> |
|-----|----------------------------------------|-------------------------------|---------------|-------------|
| SPC | SEC                                    |                               |               |             |
| С   | ASSAULT 2D                             | N HELENA ST / E RIVERSIDE AVE | 12/16/2021    | P6          |
| С   | BURGLARY 2D FENCED AREA                | 1700 E RIVERSIDE AVE          | 12/17/2021    | P6          |
| С   | HARASSMENT FELONY WEAPON INVOLVED      | 3100 E 4TH AVE                | 12/14/2021    | P6          |
| С   | RESIDENTIAL BURGLARY                   | 100 N ALTAMONT ST             | 12/15/2021    | P6          |
| С   | THEFT 1D ALL OTHER                     | 1800 E 1ST AVE                | 12/17/2021    | P5          |
| С   | THEFT 2D ALL OTHER                     | 4000 E BROADWAY AVE           | 12/15/2021    |             |
| С   | THEFT 2D FROM MOTOR VEHICLE            | 500 S THOR ST                 | 12/17/2021    |             |
| С   | THEFT 3D ALL OTHER                     | 600 S HELENA ST               | 12/15/2021    | P5          |
| С   | THEFT 3D FROM BUILDING                 | 1400 E FRONT AVE              | 12/15/2021    | P5          |
| С   | THEFT 3D FROM MOTOR VEHICLE            | 1700 E RIVERSIDE AVE          | 12/15/2021    | P5          |
| С   | THEFT 3D FROM MOTOR VEHICLE            | 0 E 6TH AVE                   | 12/14/2021    |             |
| С   | THEFT 3D SHOPLIFTING                   | 3000 E SPRAGUE AVE            | 12/15/2021    |             |
| С   | THEFT 3D VEHICLE PARTS AND ACCESSORIES | 4000 E SPRAGUE AVE            | 12/14/2021    |             |
| С   | THEFT OF MOTOR VEHICLE                 | S CONKLIN ST / E HARTSON AVE  | 12/12/2021    | P5          |
| С   | THEFT OF MOTOR VEHICLE                 | 4000 E 5TH AVE                | 12/16/2021    | P6          |
| SPC | 5 <u>GP</u>                            |                               |               |             |
| С   | BURGLARY 2D COMMERCIAL                 | 5600 E TRENT AVE              | 12/12/2021    | P6          |
| С   | BURGLARY 2D COMMERCIAL                 | 1800 E SPRINGFIELD AVE        | 12/12/2021    | P6          |
| С   | BURGLARY 2D GARAGE                     | 2800 E MISSION AVE            | 12/15/2021    | P6          |
| С   | THEFT 2D ALL OTHER                     | 5200 E UNION AVE              | 12/13/2021    | P5          |
| С   | THEFT 2D FROM BUILDING                 | 1800 E SOUTH RIVERTON AVE     | 12/14/2021    | P5          |
| С   | THEFT OF MOTOR VEHICLE                 | 5200 E UNION AVE              | 12/13/2021    | P5          |
| С   | THEFT OF MOTOR VEHICLE                 | 2200 E SOUTH CRESCENT AVE     | 12/15/2021    | P4          |
|     |                                        |                               |               |             |