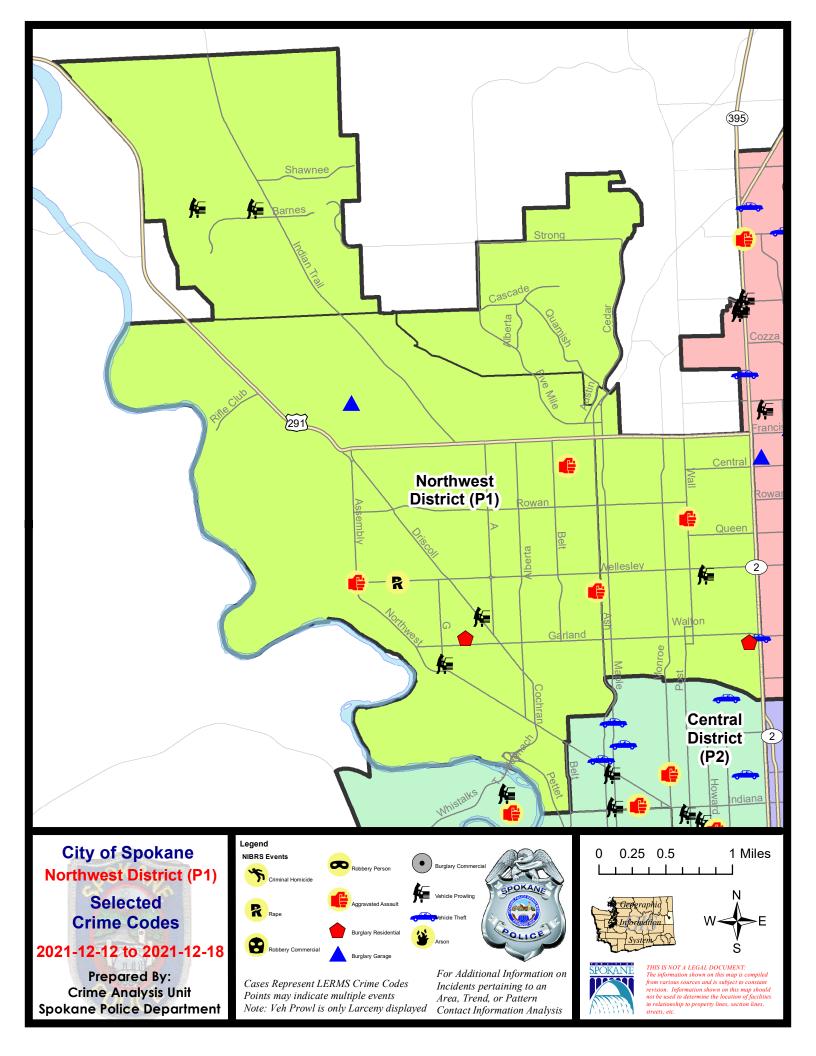

#### **NW - Northwest District (P1)**

#### **Preliminary IBR Counts**

|           |                                                                                                                  | 7 Da                        | y Compari                   | son                                    | 28 Da                      | ay Compar                             | rison                                               | YT                                        | D Comparis                           | son                                                        |
|-----------|------------------------------------------------------------------------------------------------------------------|-----------------------------|-----------------------------|----------------------------------------|----------------------------|---------------------------------------|-----------------------------------------------------|-------------------------------------------|--------------------------------------|------------------------------------------------------------|
| NIBRS Ca  | ntegories (Part 1 Selected)                                                                                      | Current                     | Prior                       | Percent                                | Current                    | Prior                                 | Percent                                             | Current                                   | Prior                                | Percent                                                    |
| Violent   | Criminal Homicide Rape Robbery - Commercial Robbery - Person Aggravated Assault - Non DV Aggravated Assault - DV | 0<br>1<br>0<br>0<br>3<br>1  | 0<br>0<br>0<br>0<br>0       |                                        | 0<br>3<br>0<br>0<br>5<br>2 | 0<br>1<br>1<br>1<br>5<br>6            | 200.00%<br>-100.00%<br>-100.00%<br>0.00%<br>-66.67% | 1<br>35<br>10<br>20<br>42<br>45           | 1<br>18<br>7<br>17<br>28<br>40       | 0.00%<br>94.44%<br>42.86%<br>17.65%<br>50.00%<br>12.50%    |
|           | Violent Total:                                                                                                   | 5                           | 0                           |                                        | 10                         | 14                                    | -28.57%                                             | 153                                       | 111                                  | 37.84%                                                     |
| Property  | Burglary - Residential Burglary Garage Burglary Commercial Larceny Vehicle Theft Arson                           | 2<br>1<br>0<br>19<br>1<br>0 | 0<br>0<br>2<br>37<br>2<br>0 | -100.00%<br>-48.65%<br>-50.00%         | 7<br>5<br>3<br>87<br>12    | 13<br>5<br>3<br>87<br>19              | -46.15% 0.00% 0.00% 0.00% -36.84% 0.00%             | 119<br>89<br>30<br>1028<br>138<br>15      | 98<br>120<br>24<br>1268<br>125<br>11 | 21.43%<br>-25.83%<br>25.00%<br>-18.93%<br>10.40%<br>36.36% |
|           | Property Total:                                                                                                  | 23                          | 41                          | -43.90%                                | 115                        | 128                                   | -10.16%                                             | 1419                                      | 1646                                 | -13.79%                                                    |
| Prelimina | ry Part 1 Crime Totals:                                                                                          | 28                          | 41                          | -31.71%                                | 125                        | 142                                   | -11.97%                                             | 1572                                      | 1757                                 | -10.53%                                                    |
|           | Current 7 Day Period:<br>Current 28 Day Period:<br>Current YTD Day Period:                                       | 11/                         | 21/2021 -                   | 12/18/2021<br>12/18/2021<br>12/18/2021 | Prior 28                   | Pay Period<br>Day Period<br>D Period: |                                                     | 12/5/2021 -<br>10/24/2021 -<br>1/1/2020 - |                                      | 21                                                         |

#### NW - Northwest District (P1)

| A/C        | Offense Statute                        | <u>Address</u>                  | Reported Date | <u>Dist</u> |
|------------|----------------------------------------|---------------------------------|---------------|-------------|
| SPA        | 1BS                                    |                                 |               |             |
| С          | BURGLARY 2D GARAGE                     | 6900 N GREENWOOD BLVD           | 12/12/2021    |             |
| SPA        | <u>1IT</u>                             |                                 |               |             |
| С          | THEFT 2D FROM MOTOR VEHICLE            | 5400 W BARNES RD                | 12/12/2021    |             |
| С          | THEFT 2D FROM MOTOR VEHICLE            | 9200 N ROSEBURY LN              | 12/13/2021    |             |
| <u>SPA</u> | 1NH                                    |                                 |               |             |
| С          | ASSAULT 2D                             | N WALL ST / W EVERETT AVE       | 12/16/2021    | P2          |
| С          | RESIDENTIAL BURGLARY                   | 3800 N ATLANTIC ST              | 12/15/2021    | P2          |
| С          | THEFT 2D ALL OTHER                     | 1300 W COLUMBIA AVE             | 12/14/2021    |             |
| С          | THEFT 2D SHOPLIFTING                   | 5700 N LINCOLN ST               | 12/17/2021    |             |
| С          | THEFT 2D VEHICLE PARTS AND ACCESSORIES | 4600 N MONROE ST                | 12/16/2021    |             |
| С          | THEFT 3D ALL OTHER                     | 5200 N HAWTHORNE ST             | 12/14/2021    | P1          |
| С          | THEFT 3D ALL OTHER                     | 5000 N MADISON ST               | 12/13/2021    |             |
| С          | THEFT 3D FROM BUILDING                 | 400 W HEROY AVE                 | 12/14/2021    | P1          |
| С          | THEFT 3D FROM MOTOR VEHICLE            | 4600 N STEVENS ST               | 12/13/2021    |             |
| С          | THEFT 3D VEHICLE PARTS AND ACCESSORIES | 4800 N MADISON ST               | 12/18/2021    | P1          |
| С          | THEFT OF MOTOR VEHICLE                 | 3800 N DIVISION ST              | 12/16/2021    | P1          |
| SPA        | 1 <u>NW</u>                            |                                 |               |             |
| С          | ASSAULT 2D                             | N ASSEMBLY ST / W WELLESLEY AVE | 12/13/2021    | P1          |
| С          | ASSAULT 2D                             | 4300 N ASH ST                   | 12/14/2021    | P1          |
| С          | ASSAULT 2D                             | 5900 N RIDGEVIEW PL             | 12/15/2021    | P1          |
| С          | RAPE OF A CHILD 1D                     |                                 | 12/16/2021    | P1          |
| С          | RESIDENTIAL BURGLARY                   | 3200 W WALTON AVE               | 12/17/2021    | P1          |
| С          | THEFT 2D FROM BUILDING                 | 2300 W WELLESLEY AVE            | 12/14/2021    | P1          |
| С          | THEFT 2D VEHICLE PARTS AND ACCESSORIES | 3200 N COLUMBIA CIR             | 12/14/2021    | P1          |
| С          | THEFT 3D ALL OTHER                     | 4700 N DRISCOLL BLVD            | 12/17/2021    |             |
| С          | THEFT 3D CITY ALL OTHER                | 2300 W WELLESLEY AVE            | 12/18/2021    | P1          |
| С          | THEFT 3D FROM MOTOR VEHICLE            | 3000 W ROCKWELL AVE             | 12/13/2021    | P1          |
| С          | THEFT 3D FROM MOTOR VEHICLE            | 3400 W KIERNAN AVE              | 12/18/2021    |             |
| С          | THEFT 3D SHOPLIFTING                   | 2500 W WELLESLEY AVE            | 12/14/2021    |             |
| С          | THEFT 3D SHOPLIFTING                   | 2500 W WELLESLEY AVE            | 12/14/2021    |             |
| С          | THEFT 3D VEHICLE PARTS AND ACCESSORIES | 2700 W EUCLID AVE               | 12/14/2021    | P1          |
|            |                                        |                                 |               |             |