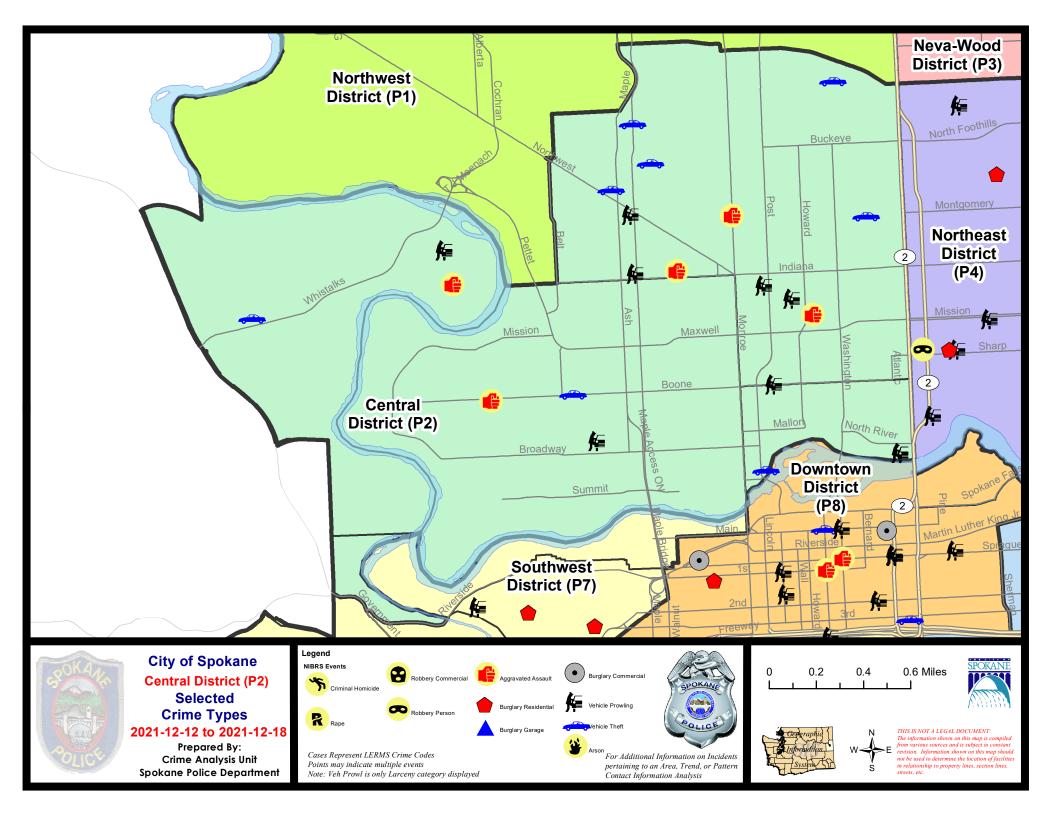

#### **NW - North Central District (P2)**

#### **Preliminary IBR Counts**

|           |                                                                                                                  | 7 Da                        | y Compari              | ison                                         | 28 D                               | ay Compai                            | rison                                              | YT                                  | D Comparis                                  | son                                                         |
|-----------|------------------------------------------------------------------------------------------------------------------|-----------------------------|------------------------|----------------------------------------------|------------------------------------|--------------------------------------|----------------------------------------------------|-------------------------------------|---------------------------------------------|-------------------------------------------------------------|
| NIBRS Ca  | ntegories (Part 1 Selected)                                                                                      | Current                     | Prior                  | Percent                                      | Current                            | Prior                                | Percent                                            | Current                             | Prior                                       | Percent                                                     |
| Violent   | Criminal Homicide Rape Robbery - Commercial Robbery - Person Aggravated Assault - Non DV Aggravated Assault - DV | 0<br>0<br>0<br>0<br>3<br>2  | 1<br>0<br>0<br>0<br>1  | -100.00%<br>200.00%<br>100.00%               | 1<br>1<br>1<br>0<br>6              | 0<br>1<br>0<br>2<br>4<br>0           | 0.00%<br>-100.00%<br>50.00%                        | 2<br>32<br>2<br>28<br>70<br>50      | 3<br>41<br>5<br>29<br>55<br>51              | -33.33%<br>-21.95%<br>-60.00%<br>-3.45%<br>27.27%<br>-1.96% |
| Property  | Violent Total:  Burglary - Residential  Burglary Garage  Burglary Commercial  Larceny  Vehicle Theft  Arson      | 0<br>0<br>0<br>21<br>8<br>0 | 2<br>0<br>1<br>13<br>1 | -100.00%<br>-100.00%<br>61.54%<br>700.00%    | 16<br>4<br>1<br>3<br>65<br>11<br>0 | 5<br>2<br>4<br>69<br>13              | -20.00%<br>-50.00%<br>-25.00%<br>-5.80%<br>-15.38% | 115<br>47<br>48<br>932<br>173<br>18 | 184<br>143<br>72<br>39<br>1063<br>180<br>24 | 0.00%  -19.58%  -34.72%  23.08%  -12.32%  -3.89%  -25.00%   |
| Prelimina | Property Total:  ry Part 1 Crime Totals:                                                                         | 34                          | 20                     | 70.59%                                       | 100                                | 100                                  | -9.68%                                             | 1333                                | 1521                                        | -12.36%<br>-11.03%                                          |
|           | Current 7 Day Period:<br>Current 28 Day Period:<br>Current YTD Day Period:                                       | 11/                         | 21/2021 -              | - 12/18/2021<br>- 12/18/2021<br>- 12/18/2021 | Prior 28                           | Day Period<br>Day Perio<br>D Period: |                                                    |                                     | 12/11/202<br>11/20/202<br>12/18/202         | 21                                                          |

#### NW - Central District (P2)

| A/C        | Offense Statute                         | <u>Address</u>                 | Reported Date | <u>Dist</u> |
|------------|-----------------------------------------|--------------------------------|---------------|-------------|
| SPA        | 2EG                                     |                                |               |             |
| С          | ASSAULT 1D                              | 1300 W INDIANA AVE             | 12/16/2021    | P1          |
| С          | ASSAULT 2D                              | W MONTGOMERY AVE / N MONROE ST | 12/12/2021    | P2          |
| С          | HARASSMENT FELONY WEAPON INVOLVED       | 1600 N HOWARD ST               | 12/14/2021    | P1          |
| С          | THEFT 2D ALL OTHER                      | 800 W CHELAN AVE               | 12/14/2021    | P2          |
| С          | THEFT 2D ALL OTHER                      | 1700 W CHELAN AVE              | 12/12/2021    |             |
| С          | THEFT 2D FROM MOTOR VEHICLE             | 1900 N MAPLE ST                | 12/13/2021    |             |
| С          | THEFT 3D ALL OTHER                      | 1500 W FAIRVIEW AVE            | 12/15/2021    | P2          |
| С          | THEFT 3D CITY ALL OTHER                 | 1700 W NORTHWEST BLVD          | 12/16/2021    | P1          |
| С          | THEFT 3D FROM MOTOR VEHICLE             | 800 W NORA AVE                 | 12/13/2021    | P2          |
| С          | THEFT 3D FROM MOTOR VEHICLE             | 1600 W NORTHWEST BLVD          | 12/13/2021    |             |
| С          | THEFT 3D SHOPLIFTING                    | 1600 W NORTHWEST BLVD          | 12/18/2021    |             |
| С          | THEFT 3D VEHICLE PARTS AND ACCESSORIES  | 1000 W KNOX AVE                | 12/18/2021    |             |
| С          | THEFT OF A FIREARM FROM MOTOR VEHICLE   | 600 W AUGUSTA AVE              | 12/17/2021    | P2          |
| С          | THEFT OF MOTOR VEHICLE                  | 2200 N NORMANDIE ST            | 12/13/2021    | P1          |
| С          | THEFT OF MOTOR VEHICLE                  | N MAPLE ST / W CLEVELAND AVE   | 12/14/2021    | P1          |
| С          | THEFT OF MOTOR VEHICLE                  | 1400 W CHELAN AVE              | 12/15/2021    | P1          |
| С          | THEFT OF MOTOR VEHICLE                  | 1700 W NORTHWEST BLVD          | 12/16/2021    | P1          |
| С          | THEFT OF MOTOR VEHICLE                  | 3100 N WASHINGTON ST           | 12/17/2021    | P1          |
| <u>SPA</u> | <u>2RS</u>                              |                                |               |             |
| С          | THEFT 1D ALL OTHER                      | 1000 N CALISPEL ST             | 12/13/2021    | P2          |
| С          | THEFT 2D FROM MOTOR VEHICLE             | N POST ST / W BOONE AVE        | 12/12/2021    |             |
| С          | THEFT 3D FROM MOTOR VEHICLE             | 100 W NORTH RIVER DR           | 12/14/2021    | P2          |
| С          | THEFT 3D FROM MOTOR VEHICLE             | 100 W NORTH RIVER DR           | 12/13/2021    |             |
| С          | THEFT OF MOTOR VEHICLE                  | 500 N LINCOLN ST               | 12/14/2021    | P1          |
| SPA        | <u>2WC</u>                              |                                |               |             |
| С          | HARASSMENT FELONY WEAPON INVOLVED       | 2500 W BOONE AVE               | 12/15/2021    | P1          |
| С          | IBR Purposes Only - Motor Vehicle Theft | N CANNON ST / W BOONE AVE      | 12/17/2021    | P1          |
| С          | THEFT 2D FROM BUILDING                  | 500 N JEFFERSON LN             | 12/16/2021    | P2          |
| С          | THEFT 3D CITY SHOPLIFTING               | 1000 W SUMMIT PKWY             | 12/17/2021    | P1          |
| С          | THEFT 3D FROM MOTOR VEHICLE             | 1800 W MALLON AVE              | 12/15/2021    |             |
| С          | THEFT 3D VEHICLE PARTS AND ACCESSORIES  | 1800 W COLLEGE AVE             | 12/17/2021    | P2          |
| SPA        | <u>2WH</u>                              |                                |               |             |
| С          | ASSAULT 2D                              | 1900 N HOLY NAMES CT           | 12/15/2021    | P1          |
| С          | MAIL THEFT                              | 1400 N ROGUE RIVER ST          | 12/13/2021    | P2          |
| С          | THEFT 2D FROM MOTOR VEHICLE             | 2800 W ELLIOTT DR              | 12/14/2021    |             |
| С          | THEFT 3D FROM MOTOR VEHICLE             | 2800 W ELLIOTT DR              | 12/13/2021    |             |
| С          | THEFT OF MOTOR VEHICLE                  | 4000 W WHISTALKS WAY           | 12/16/2021    | P1          |
|            |                                         |                                |               |             |