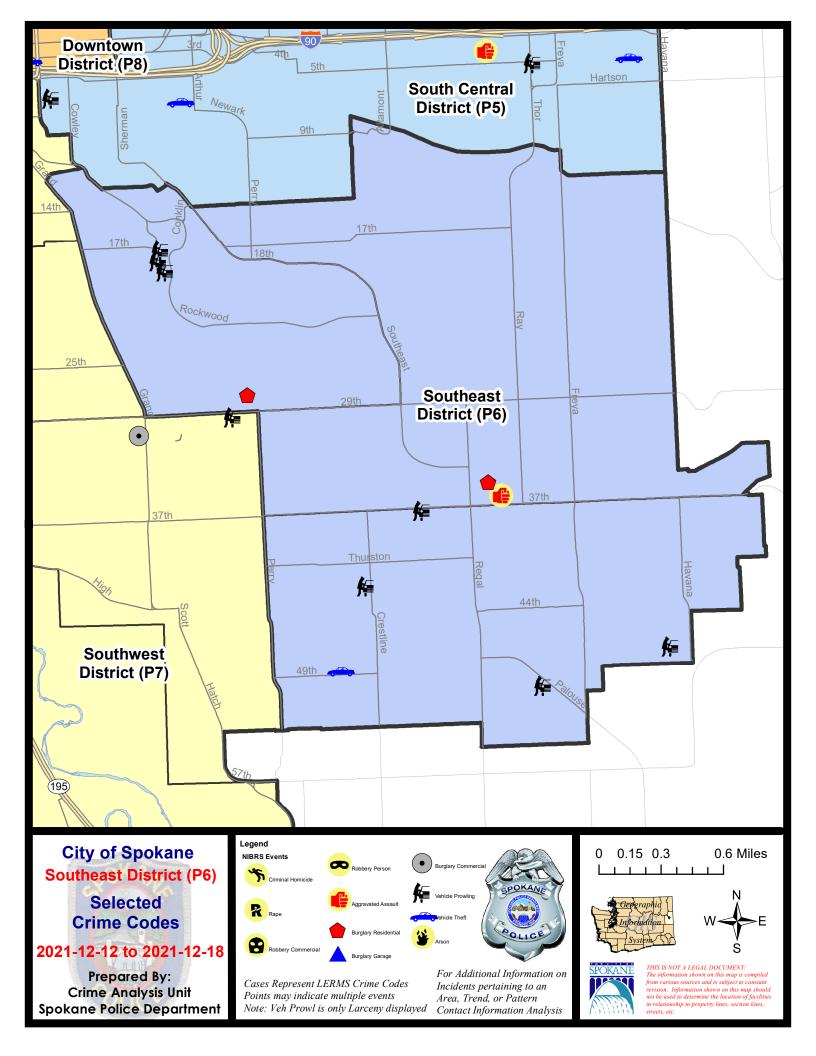

#### SE - Southeast District (P6)

#### SE - Southeast District (P6)

| A/C | Offense Statute             | <u>Address</u>                  | Reported Date | <u>Dist</u> |
|-----|-----------------------------|---------------------------------|---------------|-------------|
| SPC | 6LH                         |                                 |               |             |
| С   | ASSAULT 2D                  | 3100 E 36TH AVE                 | 12/18/2021    | P6          |
| С   | MAIL THEFT                  | 3100 S MT VERNON ST             | 12/16/2021    | P6          |
| С   | RESIDENTIAL BURGLARY        | 3000 E 35TH AVE                 | 12/12/2021    | P6          |
| С   | THEFT 2D ALL OTHER          | 3000 S PERRY ST                 | 12/13/2021    | P5          |
| С   | THEFT 3D FROM BUILDING      | 2500 E 29TH AVE                 | 12/15/2021    | P6          |
| С   | THEFT 3D FROM BUILDING      | 4100 E 33RD AVE                 | 12/14/2021    |             |
| SPC | 6RW                         |                                 |               |             |
| С   | RESIDENTIAL BURGLARY        | 1300 E 28TH AVE                 | 12/14/2021    | P5          |
| С   | THEFT 3D FROM MOTOR VEHICLE | S UPPER TERRACE RD / E 18TH AVE | 12/13/2021    |             |
| С   | THEFT 3D FROM MOTOR VEHICLE | 1700 S UPPER TERRACE RD         | 12/14/2021    |             |
| С   | THEFT 3D FROM MOTOR VEHICLE | 1800 S UPPER TERRACE RD         | 12/14/2021    |             |
| SPC | 6SG                         |                                 |               |             |
| С   | THEFT 3D FROM MOTOR VEHICLE | 5000 S PALOUSE HWY              | 12/16/2021    | P6          |
| С   | THEFT 3D FROM MOTOR VEHICLE | 2600 E 37TH AVE                 | 12/14/2021    |             |
| С   | THEFT 3D FROM MOTOR VEHICLE | 2100 E 42ND AVE                 | 12/15/2021    |             |
| С   | THEFT 3D FROM MOTOR VEHICLE | 4100 E WINDSONG AVE             | 12/13/2021    |             |
| С   | THEFT OF MOTOR VEHICLE      | 4800 S MAGNOLIA ST              | 12/15/2021    | P6          |