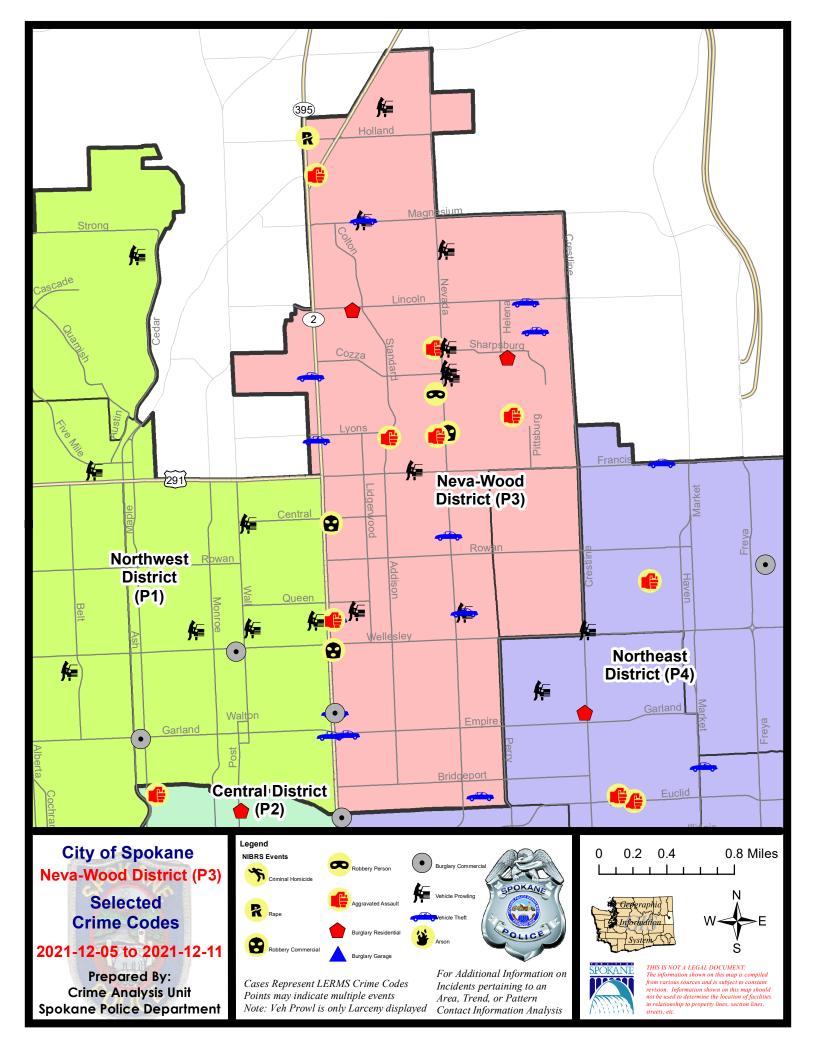

#### NE - Neva-Wood District (P3)

| A/C        | Offense Statute                                               | Address                         | Reported Date | <u>Dist</u> |
|------------|---------------------------------------------------------------|---------------------------------|---------------|-------------|
| <u>SPB</u> | 3NL                                                           |                                 |               |             |
| С          | ASSAULT 1D                                                    | 9100 N NEWPORT HWY              | 12/5/2021     | P2          |
| С          | ASSAULT 2D                                                    | 1600 E BEACON LN                | 12/5/2021     | P4          |
| С          | ASSAULT 2D                                                    | 900 E HOLYOKE AVE               | 12/6/2021     | P4          |
| С          | ASSAULT 2D                                                    | 900 E SHARPSBURG AVE            | 12/9/2021     | P3          |
| С          | ASSAULT 2D                                                    | 4700 N DIVISION ST              | 12/11/2021    | P4          |
| С          | ASSAULT OF A CHILD 1D                                         | 6600 N ADDISON ST               | 12/9/2021     | Р3          |
| С          | BURGLARY 2D COMMERCIAL                                        | 4000 N DIVISION ST              | 12/5/2021     | P2          |
| С          | BURGLARY 2D COMMERCIAL                                        | 4700 N DIVISION ST              | 12/5/2021     | P4          |
| С          | IBR Purposes Only - Theft of Motor Vehicle Parts or Accessori | 200 E LINCOLN RD                | 12/5/2021     | P2          |
| С          | RAPE 2D                                                       |                                 | 12/6/2021     | P2          |
| С          | RESIDENTIAL BURGLARY                                          | 200 E LINCOLN RD                | 12/6/2021     | P3          |
| С          | RESIDENTIAL BURGLARY                                          | 7300 N HELENA ST                | 12/7/2021     | P4          |
| С          | RETAIL THEFT WITH SPECIAL CIRCUMSTANCES 3D                    | 5800 N DIVISION ST              | 12/6/2021     | P2          |
| С          | ROBBERY 1D COMMERCIAL                                         | 4600 N DIVISION ST              | 12/9/2021     | P4          |
| С          | ROBBERY 1D COMMERCIAL                                         | 6600 N NEVADA ST                | 12/11/2021    | P4          |
| С          | ROBBERY 1D PERSON                                             | 900 E SITKA AVE                 | 12/9/2021     | P4          |
| Α          | ROBBERY 2D COMMERCIAL                                         | 5800 N DIVISION ST              | 12/10/2021    | P4          |
| С          | THEFT 1D FROM MOTOR VEHICLE                                   | 1000 E SHARPSBURG AVE           | 12/10/2021    |             |
| С          | THEFT 2D ALL OTHER                                            | E WELLESLEY AVE / N DIVISION ST | 12/5/2021     | P1          |
| С          | THEFT 2D FROM BUILDING                                        | 900 E HOLYOKE AVE               | 12/9/2021     | Р3          |
| С          | THEFT 2D FROM MOTOR VEHICLE                                   | 1000 E COZZA DR                 | 12/11/2021    |             |
| С          | THEFT 2D SHOPLIFTING                                          | 5800 N DIVISION ST              | 12/5/2021     | P3          |
| С          | THEFT 2D SHOPLIFTING                                          | 5800 N DIVISION ST              | 12/7/2021     | P2          |
| С          | THEFT 2D SHOPLIFTING                                          | 7700 N DIVISION ST              | 12/8/2021     | P3          |
| С          | THEFT 2D SHOPLIFTING                                          | 5600 N DIVISION ST              | 12/9/2021     | Р3          |
| С          | THEFT 2D SHOPLIFTING                                          | 9600 N NEWPORT HWY              | 12/5/2021     |             |
| С          | THEFT 2D SHOPLIFTING                                          | 4700 N DIVISION ST              | 12/6/2021     |             |
| С          | THEFT 2D SHOPLIFTING                                          | 4700 N DIVISION ST              | 12/6/2021     |             |
| С          | THEFT 2D SHOPLIFTING                                          | 5700 N DIVISION ST              | 12/7/2021     |             |
| С          | THEFT 2D SHOPLIFTING                                          | 4700 N DIVISION ST              | 12/7/2021     |             |
| С          | THEFT 2D SHOPLIFTING                                          | 4700 N DIVISION ST              | 12/7/2021     |             |
| С          | THEFT 2D SHOPLIFTING                                          | 4700 N DIVISION ST              | 12/7/2021     |             |
| С          | THEFT 2D SHOPLIFTING                                          | 4700 N DIVISION ST              | 12/7/2021     |             |
| С          | THEFT 2D SHOPLIFTING                                          | 4700 N DIVISION ST              | 12/9/2021     |             |
| С          | THEFT 2D SHOPLIFTING                                          | 5700 N DIVISION ST              | 12/10/2021    |             |
| С          | THEFT 2D SHOPLIFTING                                          | 5700 N DIVISION ST              | 12/10/2021    |             |
| С          | THEFT 3D ALL OTHER                                            | 9600 N DIVISION ST              | 12/7/2021     | P3          |
| С          | THEFT 3D ALL OTHER                                            | 300 E HOFFMAN AVE               | 12/7/2021     |             |

| A/C | Offense Statute                        | Address               | Reported Date | Dist |
|-----|----------------------------------------|-----------------------|---------------|------|
| С   | THEFT 3D ALL OTHER                     | 300 E SHILOH HILLS DR | 12/11/2021    |      |
| С   | THEFT 3D CITY ALL OTHER                | 1000 E OLYMPIC AVE    | 12/9/2021     | P4   |
| С   | THEFT 3D CITY FROM MOTOR VEHICLE       | 1000 E OLYMPIC AVE    | 12/9/2021     | P4   |
| С   | THEFT 3D CITY SHOPLIFTING              | 9200 N NEVADA ST      | 12/10/2021    | P4   |
| С   | THEFT 3D FROM MOTOR VEHICLE            | 4700 N DIVISION ST    | 12/6/2021     | Р3   |
| С   | THEFT 3D FROM MOTOR VEHICLE            | 400 E MAGNESIUM RD    | 12/8/2021     | P4   |
| С   | THEFT 3D FROM MOTOR VEHICLE            | 9600 N NEWPORT HWY    | 12/9/2021     | Р3   |
| С   | THEFT 3D FROM MOTOR VEHICLE            | 1000 E COZZA DR       | 12/6/2021     |      |
| С   | THEFT 3D FROM MOTOR VEHICLE            | 8400 N NEVADA ST      | 12/6/2021     |      |
| С   | THEFT 3D FROM MOTOR VEHICLE            | 600 E FRANCIS AVE     | 12/10/2021    |      |
| С   | THEFT 3D SHOPLIFTING                   | 5800 N DIVISION ST    | 12/7/2021     | Р3   |
| С   | THEFT 3D SHOPLIFTING                   | 9600 N NEWPORT HWY    | 12/7/2021     | Р3   |
| С   | THEFT 3D SHOPLIFTING                   | 5800 N DIVISION ST    | 12/9/2021     | P2   |
| С   | THEFT 3D SHOPLIFTING                   | 8700 N DIVISION ST    | 12/9/2021     | Р3   |
| С   | THEFT 3D SHOPLIFTING                   | 9600 N NEWPORT HWY    | 12/5/2021     |      |
| С   | THEFT 3D SHOPLIFTING                   | 9600 N NEWPORT HWY    | 12/5/2021     |      |
| С   | THEFT 3D SHOPLIFTING                   | 9100 N NEWPORT HWY    | 12/5/2021     |      |
| С   | THEFT 3D SHOPLIFTING                   | 5600 N DIVISION ST    | 12/5/2021     |      |
| С   | THEFT 3D SHOPLIFTING                   | 9100 N NEWPORT HWY    | 12/5/2021     |      |
| С   | THEFT 3D SHOPLIFTING                   | 4700 N DIVISION ST    | 12/6/2021     |      |
| С   | THEFT 3D SHOPLIFTING                   | 4700 N DIVISION ST    | 12/6/2021     |      |
| С   | THEFT 3D SHOPLIFTING                   | 4700 N DIVISION ST    | 12/6/2021     |      |
| С   | THEFT 3D SHOPLIFTING                   | 4700 N DIVISION ST    | 12/6/2021     |      |
| С   | THEFT 3D SHOPLIFTING                   | 9100 N NEWPORT HWY    | 12/7/2021     |      |
| С   | THEFT 3D SHOPLIFTING                   | 9600 N NEWPORT HWY    | 12/8/2021     |      |
| С   | THEFT 3D SHOPLIFTING                   | 9600 N NEWPORT HWY    | 12/8/2021     |      |
| С   | THEFT 3D SHOPLIFTING                   | 4700 N DIVISION ST    | 12/9/2021     |      |
| С   | THEFT 3D SHOPLIFTING                   | 4700 N DIVISION ST    | 12/9/2021     |      |
| С   | THEFT 3D SHOPLIFTING                   | 9100 N NEWPORT HWY    | 12/10/2021    |      |
| С   | THEFT 3D SHOPLIFTING                   | 9100 N NEWPORT HWY    | 12/10/2021    |      |
| С   | THEFT 3D SHOPLIFTING                   | 9600 N NEWPORT HWY    | 12/10/2021    |      |
| С   | THEFT 3D SHOPLIFTING                   | 5600 N DIVISION ST    | 12/11/2021    |      |
| С   | THEFT 3D VEHICLE PARTS AND ACCESSORIES | 7000 N DIVISION ST    | 12/6/2021     |      |
| С   | THEFT OF MOTOR VEHICLE                 | 4000 N DIVISION ST    | 12/5/2021     | P2   |
| С   | THEFT OF MOTOR VEHICLE                 | 1100 E DALTON AVE     | 12/5/2021     | Р3   |
| С   | THEFT OF MOTOR VEHICLE                 | 7500 N PITTSBURG ST   | 12/5/2021     | P2   |
| С   | THEFT OF MOTOR VEHICLE                 | 900 E JOSEPH AVE      | 12/6/2021     | P4   |
| С   | THEFT OF MOTOR VEHICLE                 | 6600 N DIVISION ST    | 12/6/2021     | P1   |
| С   | THEFT OF MOTOR VEHICLE                 | 0 E EMPIRE AVE        | 12/7/2021     | P4   |
| С   | THEFT OF MOTOR VEHICLE                 | 4700 N DIVISION ST    | 12/7/2021     | Р3   |
| С   | THEFT OF MOTOR VEHICLE                 | 400 E MAGNESIUM RD    | 12/8/2021     | P4   |
| С   | THEFT OF MOTOR VEHICLE                 | 1000 E OLYMPIC AVE    | 12/9/2021     | P4   |
| С   | THEFT OF MOTOR VEHICLE                 | 1700 E LINCOLN RD     | 12/9/2021     | Р3   |