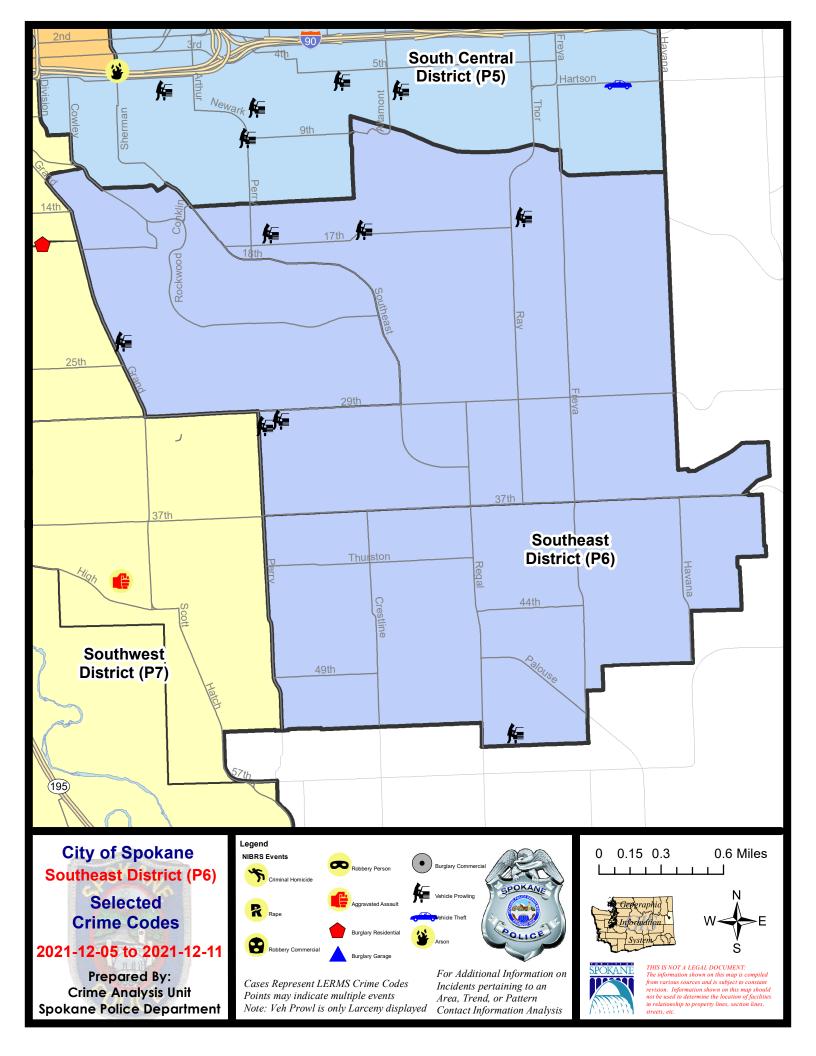

#### SE - Southeast District (P6)

#### SE - Southeast District (P6)

| A/C | Offense Statute                        | Address                   | Reported Date | <u>Dist</u> |
|-----|----------------------------------------|---------------------------|---------------|-------------|
|     |                                        |                           |               |             |
| С   | RESIDENTIAL BURGLARY                   | 7211 E SOUTH RIVERWAY AVE | 12/5/2021     | P6          |
| SPC | 6 <u>LH</u>                            |                           |               |             |
| С   | THEFT 2D ALL OTHER                     | 3400 S REGAL ST           | 12/5/2021     | P6          |
| С   | THEFT 2D FROM MOTOR VEHICLE            | 3000 S PERRY ST           | 12/10/2021    |             |
| С   | THEFT 2D FROM MOTOR VEHICLE            | 3200 E 16TH AVE           | 12/11/2021    |             |
| С   | THEFT 3D ALL OTHER                     | 1500 E 36TH AVE           | 12/8/2021     | P6          |
| С   | THEFT 3D ALL OTHER                     | 3000 E 29TH AVE           | 12/9/2021     | P6          |
| С   | THEFT 3D FROM BUILDING                 | 3100 S MT VERNON ST       | 12/11/2021    | P6          |
| С   | THEFT 3D FROM MOTOR VEHICLE            | 2200 E 17TH AVE           | 12/8/2021     | P6          |
| С   | THEFT 3D FROM MOTOR VEHICLE            | 1400 E 30TH AVE           | 12/10/2021    | P5          |
| С   | THEFT 3D FROM MOTOR VEHICLE            | 1500 E 16TH AVE           | 12/5/2021     |             |
| С   | THEFT 3D VEHICLE PARTS AND ACCESSORIES | 3100 S MT VERNON ST       | 12/8/2021     | P6          |
| SPC | 6RW                                    |                           |               |             |
| С   | THEFT 2D FROM BUILDING                 | 700 E 29TH AVE            | 12/8/2021     | P6          |
| С   | THEFT 3D ALL OTHER                     | 700 E 23RD AVE            | 12/10/2021    |             |
| С   | THEFT 3D CITY ALL OTHER                | 2300 E 29TH AVE           | 12/6/2021     | P6          |
| Α   | THEFT 3D FROM MOTOR VEHICLE            | 400 E 23RD AVE            | 12/10/2021    | P6          |
| SPC | 6SG                                    |                           |               |             |
| С   | THEFT 2D FROM MOTOR VEHICLE            | 3200 E 55TH AVE           | 12/6/2021     | P5          |
| С   | THEFT 3D ALL OTHER                     | 4000 S LLOYD ST           | 12/7/2021     |             |
| С   | THEFT 3D CITY SHOPLIFTING              | 3100 E PALOUSE HWY        | 12/9/2021     | P6          |
| С   | THEFT 3D SHOPLIFTING                   | 4400 S REGAL ST           | 12/10/2021    | P6          |
|     |                                        |                           |               |             |