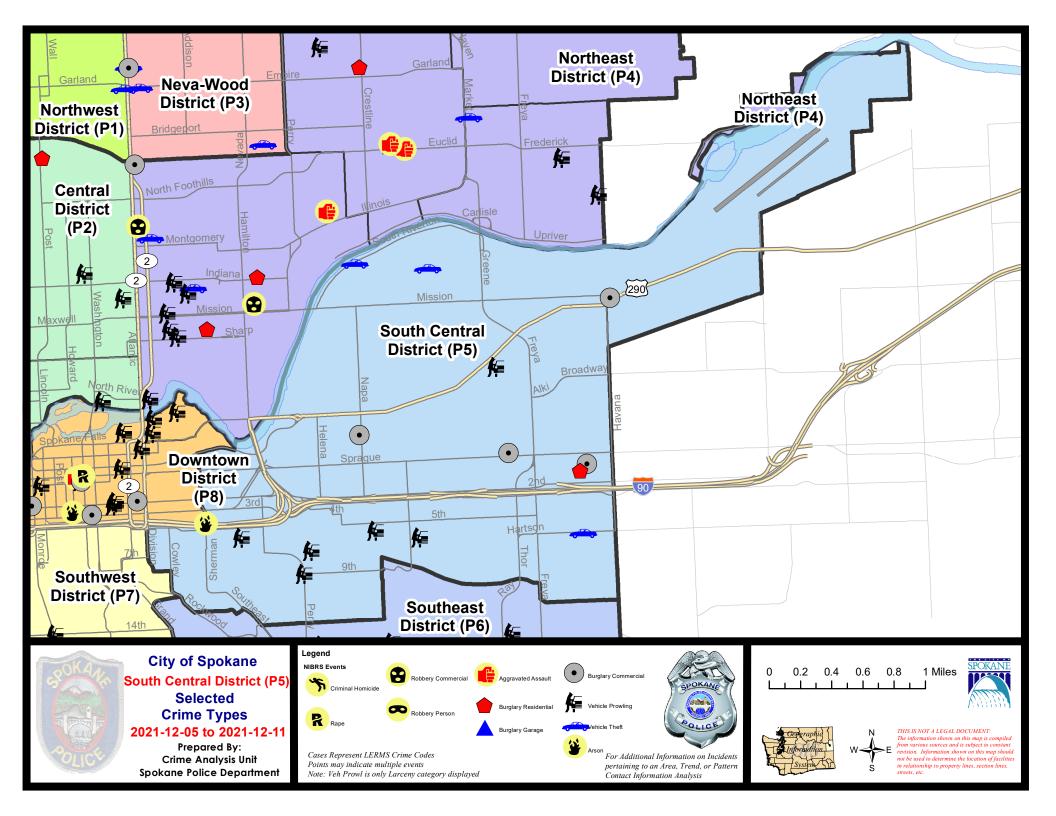

#### **SE - South Central District (P5)**

#### SE - South Central District (P5)

| A/C | Offense Statute                        | <u>Address</u>             | Reported Date | <u>Dist</u> |
|-----|----------------------------------------|----------------------------|---------------|-------------|
| SPO | CSEC                                   |                            |               |             |
| С   | ARSON 2D                               | 400 S SHERMAN ST           | 12/11/2021    | P6          |
| С   | BURGLARY 2D COMMERCIAL                 | 3300 E SPRAGUE AVE         | 12/7/2021     | P6          |
| С   | BURGLARY 2D COMMERCIAL                 | 200 N NAPA ST              | 12/11/2021    | P6          |
| С   | BURGLARY 2D COMMERCIAL                 | 4100 E SPRAGUE AVE         | 12/11/2021    | P6          |
| С   | MAIL THEFT                             | 3600 E 9TH AVE             | 12/7/2021     | P5          |
| С   | RESIDENTIAL BURGLARY                   | 4000 E PACIFIC AVE         | 12/8/2021     | P5          |
| С   | THEFT 2D ALL OTHER                     | 3600 E SPRAGUE AVE         | 12/10/2021    | P6          |
| С   | THEFT 2D FROM MOTOR VEHICLE            | 2400 E HARTSON AVE         | 12/8/2021     | P5          |
| С   | THEFT 2D FROM MOTOR VEHICLE            | 3200 E TRENT AVE           | 12/9/2021     | P5          |
| С   | THEFT 2D FROM MOTOR VEHICLE            | 500 S GARFIELD ST          | 12/10/2021    | P5          |
| С   | THEFT 2D FROM MOTOR VEHICLE            | 2000 E 6TH AVE             | 12/10/2021    |             |
| С   | THEFT 3D ALL OTHER                     | 1400 E 11TH AVE            | 12/8/2021     | P5          |
| С   | THEFT 3D ALL OTHER                     | 0 S FISKE ST               | 12/11/2021    | P6          |
| С   | THEFT 3D FROM BUILDING                 | 1400 E FRONT AVE           | 12/7/2021     |             |
| С   | THEFT 3D FROM MOTOR VEHICLE            | S PERRY ST / E 9TH AVE     | 12/8/2021     |             |
| С   | THEFT 3D SHOPLIFTING                   | 3600 E SPRAGUE AVE         | 12/7/2021     | P5          |
| С   | THEFT 3D VEHICLE PARTS AND ACCESSORIES | S FLORIDA ST / E 3RD AVE   | 12/9/2021     | P5          |
| С   | THEFT 3D VEHICLE PARTS AND ACCESSORIES | 3200 E TRENT AVE           | 12/9/2021     | P5          |
| С   | THEFT OF A FIREARM FROM MOTOR VEHICLE  | 1400 E 7TH AVE             | 12/11/2021    | P5          |
| С   | THEFT OF MOTOR VEHICLE                 | 4000 E HARTSON AVE         | 12/8/2021     | P6          |
| SPC | <u> 25GP</u>                           |                            |               |             |
| С   | BURGLARY 2D COMMERCIAL                 | 4300 E TRENT AVE           | 12/11/2021    | P6          |
| С   | THEFT OF MOTOR VEHICLE                 | E INDIANA AVE / N LACEY ST | 12/7/2021     | P4          |
| С   | THEFT OF MOTOR VEHICLE                 | 1900 E SOUTH RIVERTON AVE  | 12/10/2021    | P4          |
|     |                                        |                            |               |             |