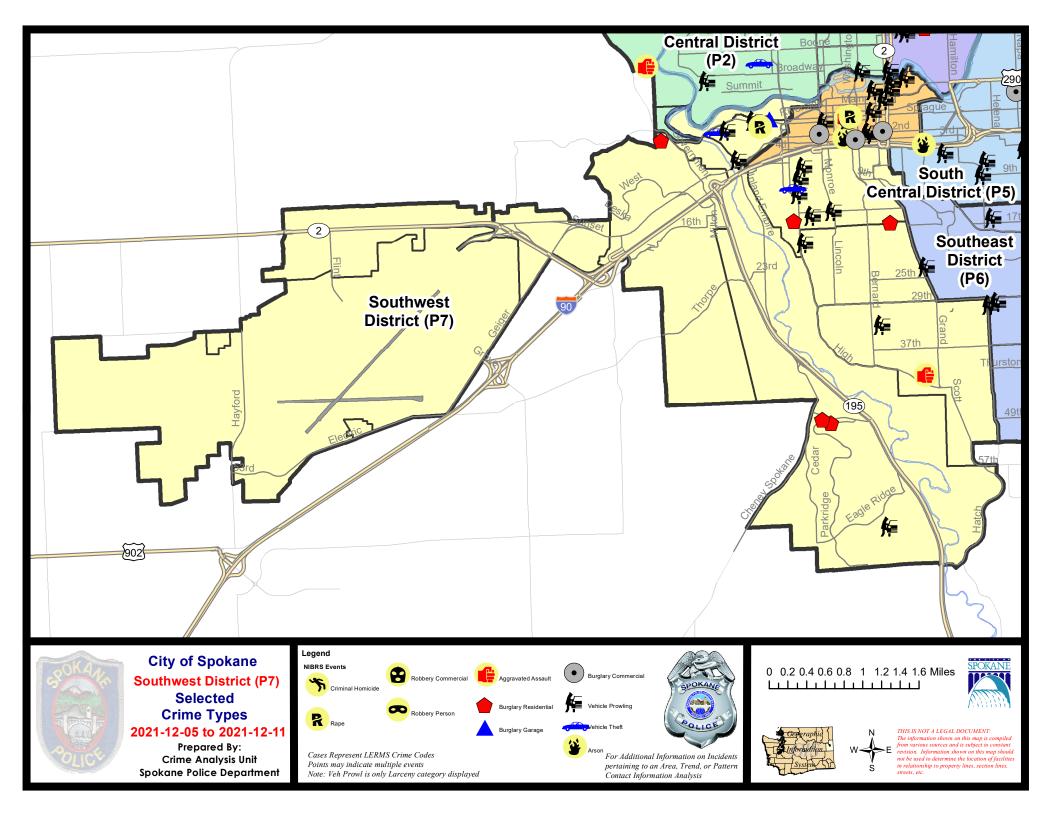

#### **SW - Southwest District (P7)**

#### SE - Southwest District (P7)

| A/C | Offense Statute                        | <u>Address</u>                | Reported Date | <u>Dist</u> |
|-----|----------------------------------------|-------------------------------|---------------|-------------|
| С   | THEFT 3D FROM MOTOR VEHICLE            | W 7TH AVE / S LINCOLN ST      | 12/10/2021    | P7          |
| SPE | 07BA                                   |                               |               |             |
| С   | BURGLARY 2D GARAGE                     | 1700 W RIVERSIDE AVE          | 12/8/2021     | P7          |
| С   | RAPE 2D                                |                               | 12/8/2021     | P7          |
| С   | THEFT 2D FROM MOTOR VEHICLE            | 2400 W PACIFIC AVE            | 12/10/2021    |             |
| С   | THEFT 3D ALL OTHER                     | 2000 W 1ST AVE                | 12/7/2021     |             |
| С   | THEFT 3D FROM MOTOR VEHICLE            | 500 S COEUR D ALENE ST        | 12/7/2021     | P7          |
| С   | THEFT 3D FROM MOTOR VEHICLE            | S CANNON ST / W RIVERSIDE AVE | 12/7/2021     |             |
| С   | THEFT OF MOTOR VEHICLE                 | 100 S COEUR D ALENE ST        | 12/5/2021     | P7          |
| SPE | <u> </u>                               |                               |               |             |
| С   | MAIL THEFT                             | 1000 W 7TH AVE                | 12/8/2021     | P7          |
| С   | RESIDENTIAL BURGLARY                   | 1600 S DIVISION ST            | 12/5/2021     | P5          |
| С   | RESIDENTIAL BURGLARY                   | 1500 S WALNUT ST              | 12/8/2021     | P7          |
| С   | THEFT 2D FROM MOTOR VEHICLE            | S MONROE ST / S LINCOLN ST    | 12/9/2021     | P7          |
| С   | THEFT 3D FROM BUILDING                 | 100 W 8TH AVE                 | 12/9/2021     |             |
| С   | THEFT 3D FROM MOTOR VEHICLE            | 1300 W 8TH AVE                | 12/7/2021     |             |
| С   | THEFT 3D FROM MOTOR VEHICLE            | 1400 S JEFFERSON ST           | 12/10/2021    |             |
| С   | THEFT 3D FROM MOTOR VEHICLE            | 1000 S CEDAR ST               | 12/11/2021    |             |
| С   | THEFT OF A FIREARM FROM MOTOR VEHICLE  | 600 S ADAMS ST                | 12/7/2021     | P7          |
| С   | THEFT OF MOTOR VEHICLE                 | 1400 W 10TH AVE               | 12/10/2021    | P7          |
| SPE | <u> </u>                               |                               |               |             |
| С   | ASSAULT 2D                             | 4100 S LATAWAH ST             | 12/8/2021     | P7          |
| С   | THEFT 3D VEHICLE PARTS AND ACCESSORIES | 1100 E 32ND AVE               | 12/10/2021    | P7          |
| С   | THEFT OF A FIREARM FROM MOTOR VEHICLE  | 100 W 33RD AVE                | 12/9/2021     | P7          |
| SPE | 07LC                                   |                               |               |             |
| С   | RESIDENTIAL BURGLARY                   | 4700 S KEYES CT               | 12/8/2021     | P6          |
| С   | RESIDENTIAL BURGLARY                   | 1100 W LINCOLN BLVD           | 12/8/2021     | P7          |
| С   | THEFT 2D ALL OTHER                     | 4700 S KEYES CT               | 12/8/2021     | P6          |
| С   | THEFT 2D FROM MOTOR VEHICLE            | 6600 S ECHO RIDGE ST          | 12/7/2021     |             |
| С   | THEFT OF A FIREARM FROM BUILDING       | 4700 S KEYES CT               | 12/8/2021     | P6          |
| SPE | 07MC                                   |                               |               |             |
| С   | MAIL THEFT                             | 100 W 23RD AVE                | 12/7/2021     | P7          |
| С   | THEFT 2D FROM MOTOR VEHICLE            | 1800 S ADAMS ST               | 12/10/2021    |             |
| SPE | <u> </u>                               |                               |               |             |
| С   | RESIDENTIAL BURGLARY                   | 3400 W 2ND AVE                | 12/10/2021    | P7          |
| SPE | <del>D7WP</del>                        |                               |               |             |

 A/C
 Offense Statute
 Address
 Reported Date
 Dist

 C
 THEFT 2D VEHICLE PARTS AND ACCESSORIES
 11000 W MCFARLANE RD
 12/8/2021
 P5

 C
 THEFT 3D SHOPLIFTING
 9600 W US 2 HWY
 12/9/2021