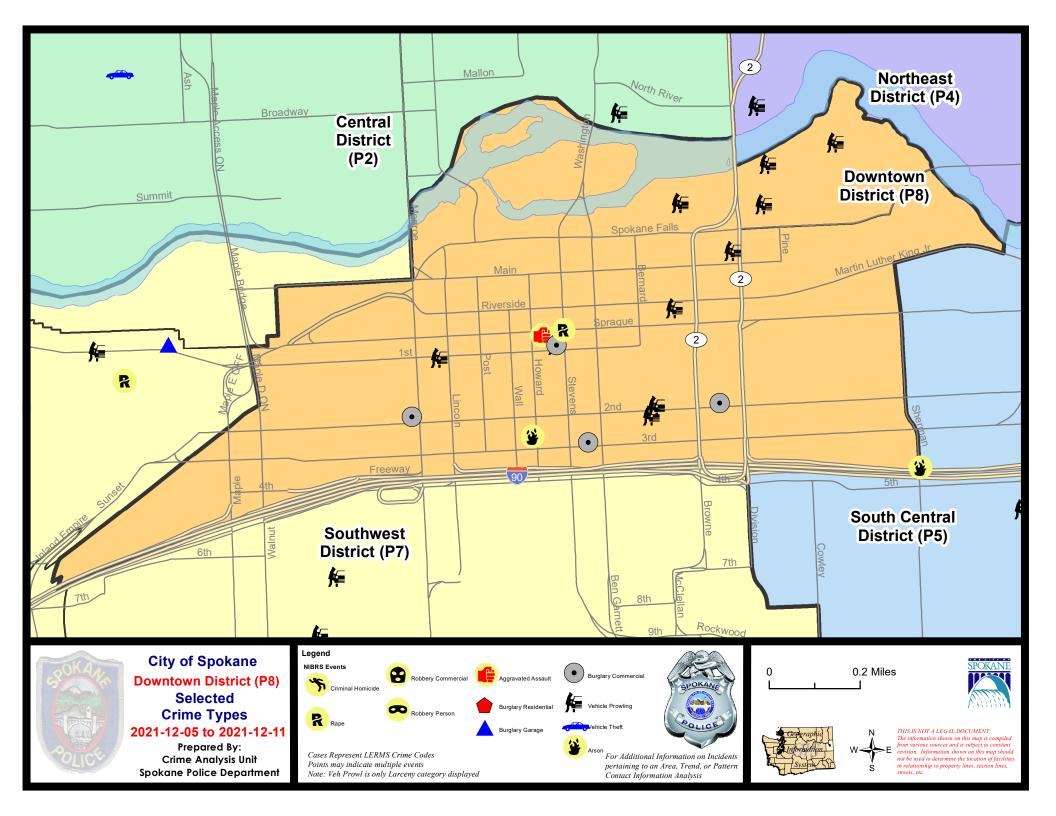

## SPOKANE POLICE DEPARTMENT DOWNTOWN

#### **Police Service Area**

**PSA Commander** 

**Captain David Singley** 

POLICE SUMMARY - Ending: Saturday, December 11, 2021

#### DOWNTOWN PRECINCT (P8)