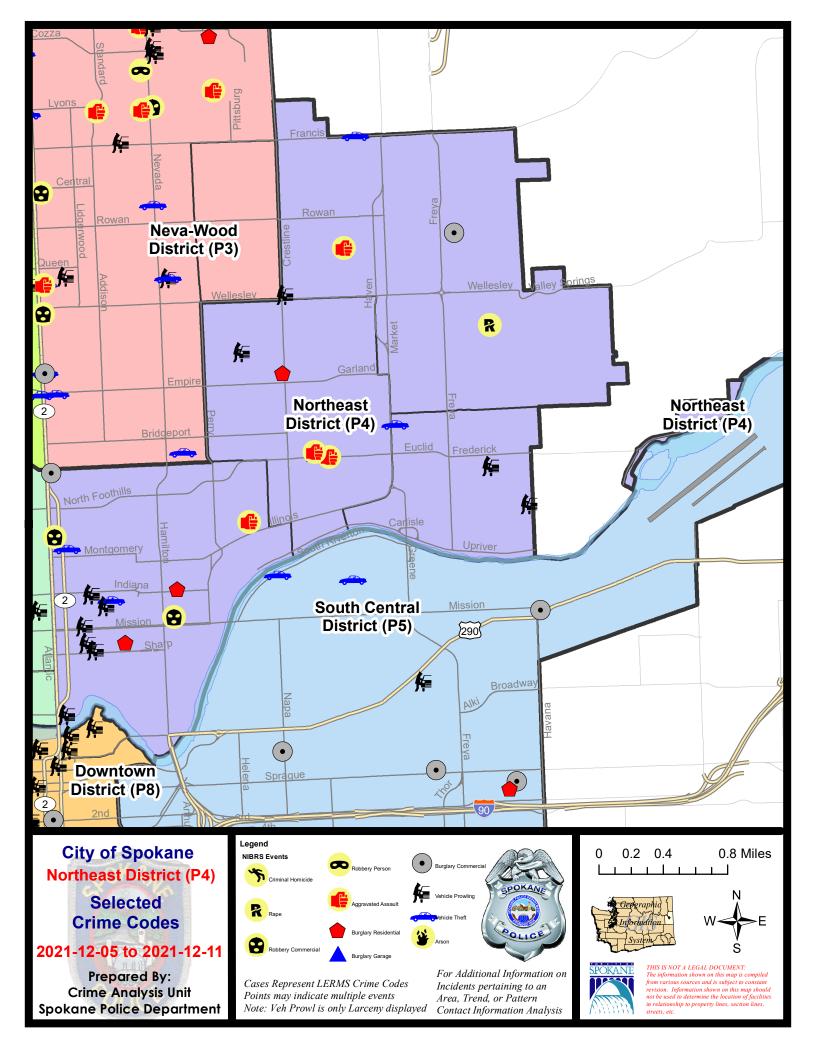

#### NE - Northeast District (P4)

| A/C | Offense Statute                                  | <u>Address</u>             | Reported Date | <u>Dist</u> |
|-----|--------------------------------------------------|----------------------------|---------------|-------------|
| SPE | 4 <b>BE</b>                                      |                            |               |             |
| С   | ASSAULT 2D                                       | 2300 E EUCLID AVE          | 12/9/2021     | P4          |
| С   | ASSAULT 4D WEAPON                                | N COOK ST / E EUCLID AVE   | 12/7/2021     | P4          |
| С   | RESIDENTIAL BURGLARY                             | 3900 N CRESTLINE ST        | 12/8/2021     | P4          |
| С   | THEFT 2D FROM MOTOR VEHICLE                      | 1600 E ROCKWELL AVE        | 12/8/2021     | P4          |
| С   | THEFT 3D ALL OTHER                               | 1400 E RICH AVE            | 12/9/2021     | P4          |
| С   | THEFT 3D FROM MOTOR VEHICLE                      | 2300 E EUCLID AVE          | 12/9/2021     | P4          |
| SPE | 34HI                                             |                            |               |             |
| С   | ASSAULT 2D                                       | 2700 E DIAMOND AVE         | 12/8/2021     | P4          |
| С   | BURGLARY 2D FENCED AREA                          | 4800 N MARKET ST           | 12/9/2021     | P4          |
| С   | IBR Purposes Only - Burglary/Breaking & Entering | 3700 E EVERETT AVE         | 12/9/2021     | P4          |
| С   | RAPE OF A CHILD 1D                               |                            | 12/7/2021     | P4          |
| С   | THEFT 2D ALL OTHER                               | 2100 E FRANCIS AVE         | 12/6/2021     | P4          |
| С   | THEFT 2D FROM MOTOR VEHICLE                      | 2100 E WELLESLEY AVE       | 12/7/2021     | P4          |
| С   | THEFT 3D ALL OTHER                               | 4700 N NELSON ST           | 12/7/2021     |             |
| С   | THEFT OF MOTOR VEHICLE                           | N REGAL ST / E FRANCIS AVE | 12/9/2021     | P2          |
| SPE | 4LO                                              |                            |               |             |
| С   | ASSAULT 2D                                       | 2500 N PITTSBURG ST        | 12/5/2021     | P4          |
| С   | BURGLARY 2D COMMERCIAL                           | 3000 N DIVISION ST         | 12/11/2021    | P2          |
| С   | RESIDENTIAL BURGLARY                             | 1300 N STANDARD ST         | 12/7/2021     | P4          |
| С   | RESIDENTIAL BURGLARY                             | 900 E INDIANA AVE          | 12/7/2021     | P4          |
| Α   | ROBBERY 2D COMMERCIAL                            | 900 E MISSION AVE          | 12/7/2021     | Р3          |
| С   | ROBBERY 2D COMMERCIAL                            | 2400 N DIVISION ST         | 12/9/2021     | P4          |
| С   | THEFT 1D FROM MOTOR VEHICLE                      | 400 E NORA AVE             | 12/10/2021    |             |
| С   | THEFT 2D ALL OTHER                               | 2000 N RUBY ST             | 12/8/2021     | P4          |
| С   | THEFT 2D FROM MOTOR VEHICLE                      | 700 N DIVISION ST          | 12/6/2021     | P8          |
| С   | THEFT 2D FROM MOTOR VEHICLE                      | 700 N DIVISION ST          | 12/11/2021    |             |
| С   | THEFT 3D ALL OTHER                               | 3000 N HOGAN ST            | 12/7/2021     | P4          |
| С   | THEFT 3D ALL OTHER                               | 200 E FAIRVIEW AVE         | 12/8/2021     | P4          |
| С   | THEFT 3D FROM BUILDING                           | 1200 E MONTGOMERY AVE      | 12/9/2021     |             |
| С   | THEFT 3D FROM MOTOR VEHICLE                      | 200 E MISSION AVE          | 12/7/2021     | P2          |
| Α   | THEFT 3D FROM MOTOR VEHICLE                      | 300 E INDIANA AVE          | 12/9/2021     | P4          |
| Α   | THEFT 3D FROM MOTOR VEHICLE                      | 300 E INDIANA AVE          | 12/9/2021     | P4          |
| С   | THEFT 3D FROM MOTOR VEHICLE                      | 200 E SINTO AVE            | 12/9/2021     |             |
| С   | THEFT 3D FROM MOTOR VEHICLE                      | 300 E SHARP AVE            | 12/10/2021    |             |
| С   | THEFT 3D SHOPLIFTING                             | 2400 N DIVISION ST         | 12/9/2021     | P4          |
| С   | THEFT 3D VEHICLE PARTS AND ACCESSORIES           | 100 E MONTGOMERY AVE       | 12/6/2021     | P4          |
| С   | THEFT 3D VEHICLE PARTS AND ACCESSORIES           | 800 E NORTH FOOTHILLS DR   | 12/8/2021     | P4          |

| A/C        | Offense Statute             | Address              | Reported Date | Dist |
|------------|-----------------------------|----------------------|---------------|------|
| С          | THEFT OF MOTOR VEHICLE      | 100 E MONTGOMERY AVE | 12/6/2021     | P4   |
| С          | THEFT OF MOTOR VEHICLE      | 400 E NORA AVE       | 12/9/2021     | P2   |
| <u>SPB</u> | 4MI                         |                      |               |      |
| С          | THEFT 2D FROM MOTOR VEHICLE | 3900 E FAIRVIEW AVE  | 12/7/2021     | P4   |
| С          | THEFT 2D FROM MOTOR VEHICLE | 3900 E FAIRVIEW AVE  | 12/7/2021     |      |
| С          | THEFT 3D ALL OTHER          | 4000 E FREDERICK AVE | 12/5/2021     | P4   |
| С          | THEFT 3D FROM BUILDING      | 2600 N MARKET ST     | 12/9/2021     | P4   |
| С          | THEFT 3D FROM MOTOR VEHICLE | 4200 E MARIETTA AVE  | 12/7/2021     |      |
| С          | THEFT OF MOTOR VEHICLE      | 3400 N MARKET ST     | 12/10/2021    | P4   |