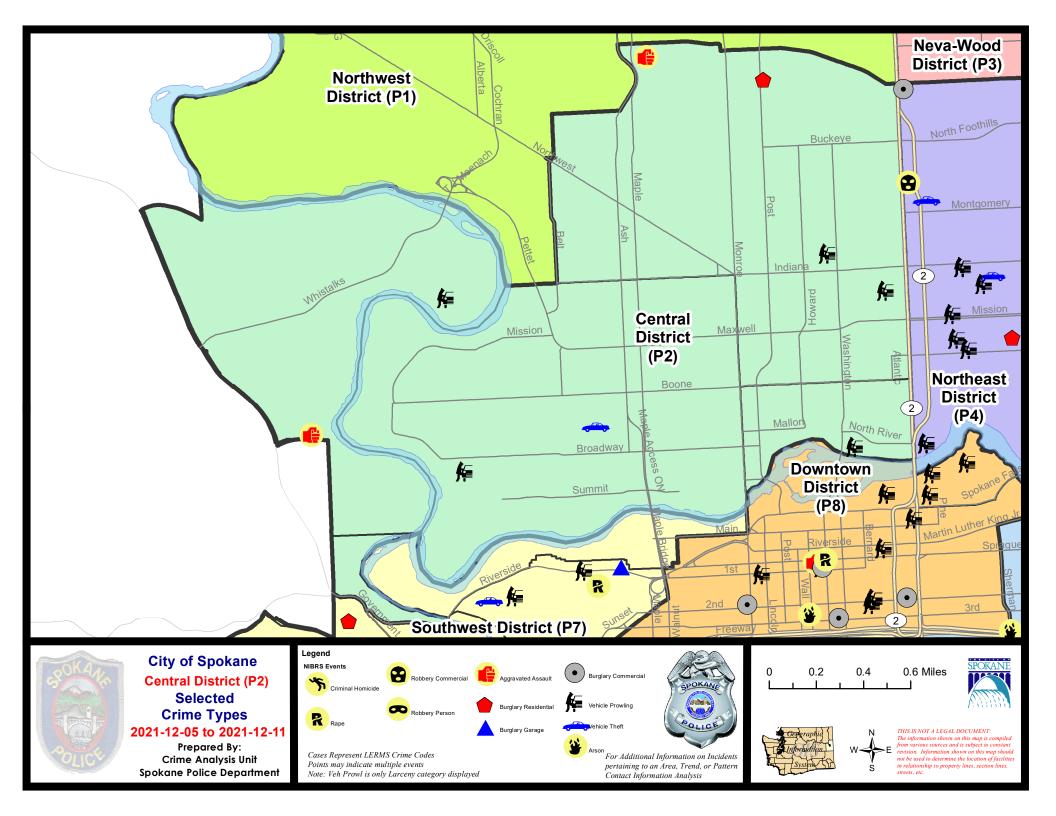

#### NW - Central District (P2)

| A/C        | Offense Statute                        | <u>Address</u>             | Reported Date | <u>Dist</u> |
|------------|----------------------------------------|----------------------------|---------------|-------------|
| SPA        | 2EG                                    |                            |               |             |
| С          | ASSAULT 2D                             | 1500 W CORA CT             | 12/6/2021     | P1          |
| С          | MURDER 1D                              | 1300 W SHANNON AVE         | 12/11/2021    | P1          |
| С          | RESIDENTIAL BURGLARY                   | 3100 N POST ST             | 12/7/2021     | P1          |
| С          | THEFT 2D FROM MOTOR VEHICLE            | 400 W SHANNON AVE          | 12/9/2021     | P2          |
| С          | THEFT 2D VEHICLE PARTS AND ACCESSORIES | N WALL ST / W SPOFFORD AVE | 12/6/2021     | P2          |
| С          | THEFT 3D ALL OTHER                     | 2100 N MONROE ST           | 12/7/2021     | P2          |
| С          | THEFT 3D FROM BUILDING                 | 1700 N NORMANDIE ST        | 12/7/2021     | P2          |
| С          | THEFT OF A FIREARM FROM MOTOR VEHICLE  | 1700 N ATLANTIC ST         | 12/8/2021     | P2          |
| <u>SPA</u> | <u> </u>                               |                            |               |             |
| С          | THEFT 2D FROM MOTOR VEHICLE            | 300 W NORTH RIVER DR       | 12/7/2021     |             |
| SPA        | <u> 2WC</u>                            |                            |               |             |
| С          | THEFT 2D ALL OTHER                     | 3200 W BOONE AVE           | 12/9/2021     | P2          |
| С          | THEFT 2D FROM MOTOR VEHICLE            | 2700 W COLLEGE AVE         | 12/9/2021     | P2          |
| С          | THEFT 3D ALL OTHER                     | 1100 N MONROE ST           | 12/7/2021     | P2          |
| С          | THEFT 3D ALL OTHER                     | 1800 W MAXWELL AVE         | 12/9/2021     |             |
| С          | THEFT 3D VEHICLE PARTS AND ACCESSORIES | 1300 W COLLEGE AVE         | 12/5/2021     | P2          |
| С          | THEFT 3D VEHICLE PARTS AND ACCESSORIES | 1500 W SHARP AVE           | 12/9/2021     | P2          |
| С          | THEFT OF MOTOR VEHICLE                 | 1800 W DEAN AVE            | 12/11/2021    | P1          |
| SPA        | <u> 2WH</u>                            |                            |               |             |
| С          | DRIVE BY SHOOTING                      | 1000 N RIVER RIDGE BLVD    | 12/5/2021     | P1          |
| С          | THEFT 3D FROM MOTOR VEHICLE            | 1900 N HOLY NAMES CT       | 12/8/2021     | P2          |