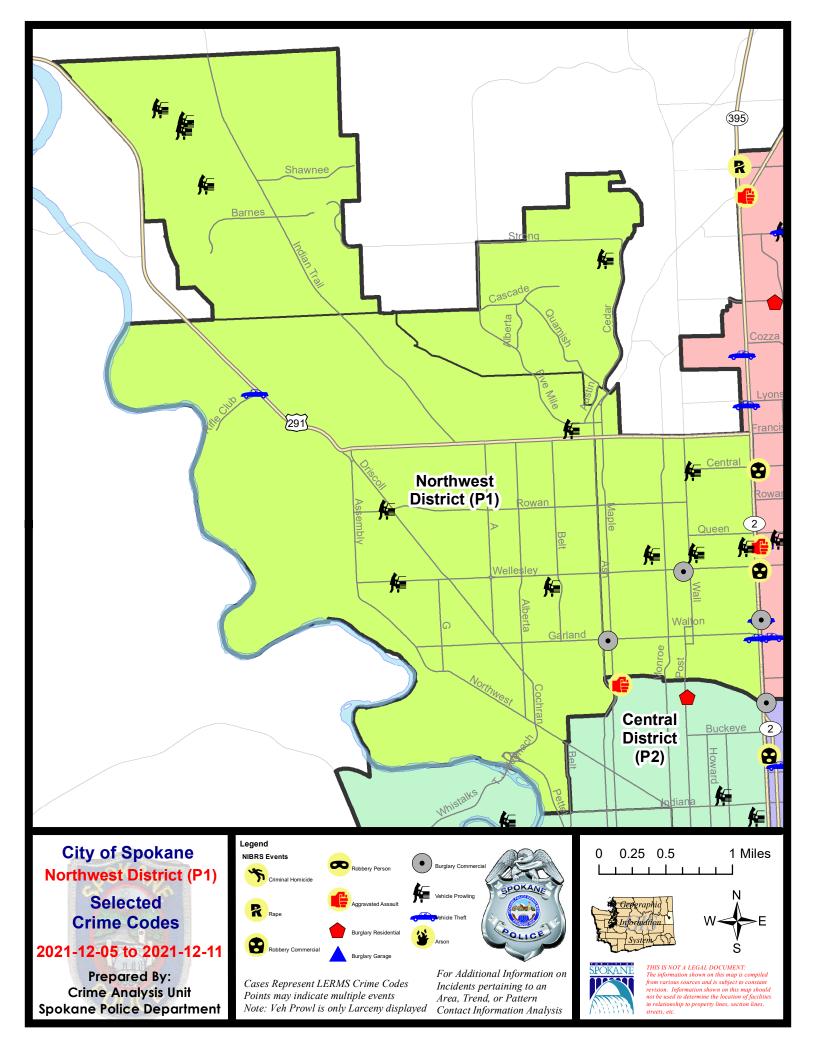

#### **NW - Northwest District (P1)**

#### NW - Northwest District (P1)

| A/C | Offense Statute                              | <u>Address</u>        | Reported Date | <u>Dist</u> |
|-----|----------------------------------------------|-----------------------|---------------|-------------|
| SPA | 1BS                                          |                       |               |             |
| Α   | THEFT 2D ALL OTHER                           | 1900 W FRANCIS AVE    | 12/9/2021     | P1          |
| С   | THEFT 2D FROM BUILDING                       | 1700 W FRANCIS AVE    | 12/5/2021     | P2          |
| С   | THEFT 2D SHOPLIFTING                         | 1700 W FRANCIS AVE    | 12/10/2021    | P1          |
| С   | THEFT 3D FROM MOTOR VEHICLE                  | 1900 W FRANCIS AVE    | 12/6/2021     |             |
| SPA | 1FM                                          |                       |               |             |
| С   | THEFT 1D FROM BUILDING                       | 2300 W CHADWICK LN    | 12/10/2021    | P1          |
| С   | THEFT 3D ALL OTHER                           | 2100 W STRONG RD      | 12/6/2021     |             |
| С   | THEFT 3D FROM MOTOR VEHICLE                  | 8400 N PALM PL        | 12/11/2021    |             |
| SPA | .1IT                                         |                       |               |             |
| С   | IBR Purposes Only - Theft From Motor Vehicle | 10200 N RIDGECREST DR | 12/11/2021    | P1          |
| С   | THEFT 3D ALL OTHER                           | 5700 W MORGANTOWN LN  | 12/8/2021     |             |
| С   | THEFT 3D CITY FROM MOTOR VEHICLE             | 6500 W KITSAP DR      | 12/5/2021     | P1          |
| С   | THEFT 3D FROM MOTOR VEHICLE                  | 10200 N RIDGECREST DR | 12/5/2021     | P1          |
| С   | THEFT 3D FROM MOTOR VEHICLE                  | 6000 W SHAWNEE AVE    | 12/11/2021    |             |
| SPA | 1NH                                          |                       |               |             |
| С   | BURGLARY 2D COMMERCIAL                       | 1600 W GARLAND AVE    | 12/8/2021     | P1          |
| С   | BURGLARY 2D COMMERCIAL                       | 4600 N POST ST        | 12/9/2021     | P1          |
| С   | MAIL THEFT                                   | 1200 W GLASS AVE      | 12/7/2021     | P2          |
| С   | THEFT 3D ALL OTHER                           | 1200 W GLASS AVE      | 12/6/2021     | P1          |
| С   | THEFT 3D ALL OTHER                           | 4700 N HOWARD ST      | 12/10/2021    | P1          |
| С   | THEFT 3D ALL OTHER                           | 4900 N WALL ST        | 12/5/2021     |             |
| С   | THEFT 3D ALL OTHER                           | 600 W ROWAN AVE       | 12/11/2021    |             |
| С   | THEFT 3D FROM BUILDING                       | 4200 N WALNUT ST      | 12/8/2021     | P2          |
| С   | THEFT 3D FROM MOTOR VEHICLE                  | 500 W CENTRAL AVE     | 12/10/2021    | P1          |
| Α   | THEFT 3D FROM MOTOR VEHICLE                  | 4800 N HOWARD ST      | 12/10/2021    | P1          |
| С   | THEFT 3D FROM MOTOR VEHICLE                  | 4900 N ATLANTIC ST    | 12/10/2021    |             |
| С   | THEFT 3D SHOPLIFTING                         | 3400 N DIVISION ST    | 12/6/2021     | P1          |
| С   | THEFT 3D VEHICLE PARTS AND ACCESSORIES       | 4200 N DIVISION ST    | 12/6/2021     |             |
| С   | THEFT OF A FIREARM FROM MOTOR VEHICLE        | 1100 W WABASH AVE     | 12/10/2021    | P1          |
| С   | THEFT OF MOTOR VEHICLE                       | 3800 N DIVISION ST    | 12/9/2021     | P1          |
| SPA | 1NW                                          |                       |               |             |
| С   | THEFT 2D FROM MOTOR VEHICLE                  | 2200 W WELLESLEY AVE  | 12/6/2021     | P1          |
| Α   | THEFT 3D ALL OTHER                           | 4000 W ROWAN AVE      | 12/9/2021     | P1          |
| С   | THEFT 3D ALL OTHER                           | 4800 N ELM ST         | 12/6/2021     |             |
| С   | THEFT 3D ALL OTHER                           | 4400 W WINSTON CT     | 12/7/2021     |             |
| С   | THEFT 3D CITY FROM MOTOR VEHICLE             | 3900 W WELLESLEY AVE  | 12/5/2021     | P1          |
| С   | THEFT 3D FROM MOTOR VEHICLE                  | 4000 W ROWAN AVE      | 12/7/2021     |             |

| A/C | Offense Statute                        | Address              | Reported Date | <u>Dist</u> |
|-----|----------------------------------------|----------------------|---------------|-------------|
| С   | THEFT 3D SHOPLIFTING                   | 2500 W WELLESLEY AVE | 12/7/2021     |             |
| С   | THEFT 3D VEHICLE PARTS AND ACCESSORIES | 2400 W CLEVELAND AVE | 12/7/2021     | P1          |
| С   | THEFT 3D VEHICLE PARTS AND ACCESSORIES | 4300 N ASH ST        | 12/6/2021     |             |
| С   | THEFT OF MOTOR VEHICLE                 | 7000 N OLD FORT DR   | 12/8/2021     | P1          |