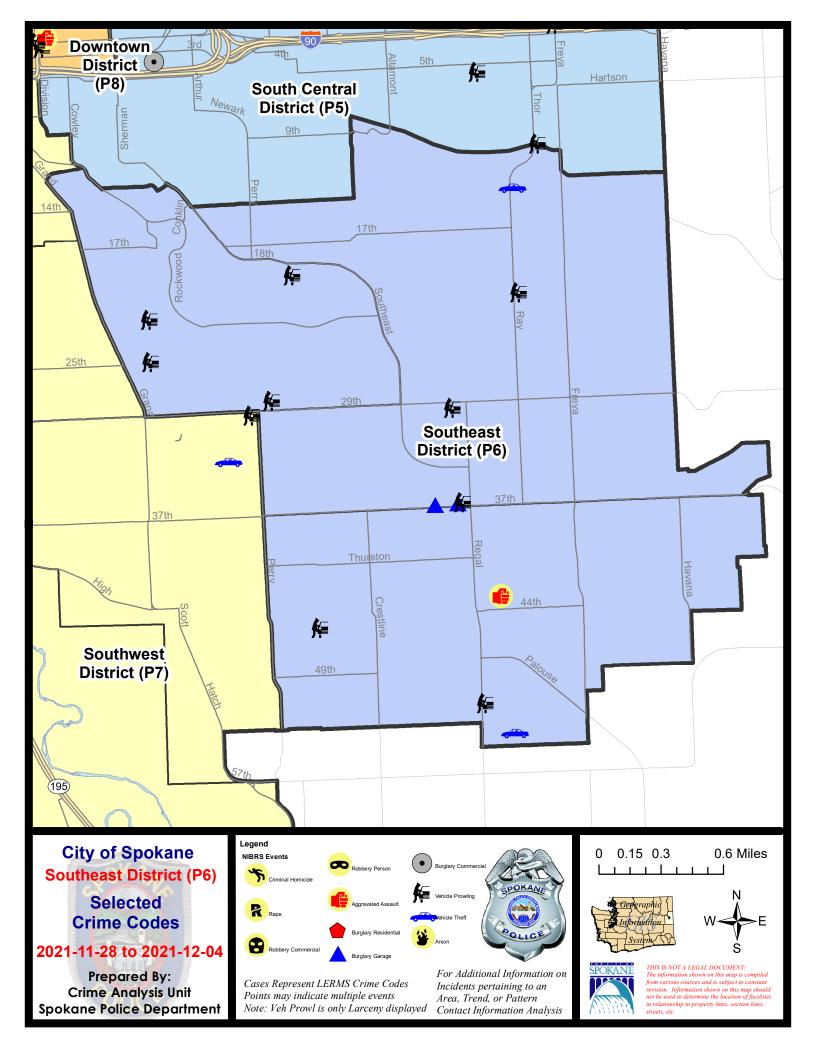

#### SE - Southeast District (P6)

#### SE - Southeast District (P6)

| A/C | Offense Statute                        | <u>Address</u>          | Reported Date | <u>Dist</u> |
|-----|----------------------------------------|-------------------------|---------------|-------------|
| SPC | 6 <u>6LH</u>                           |                         |               |             |
| Α   | BURGLARY 2D GARAGE                     | 3600 S SMITH ST         | 12/1/2021     | P6          |
| Α   | BURGLARY 2D GARAGE                     | 2800 E 37TH AVE         | 12/1/2021     | P6          |
| С   | MAIL THEFT                             | 3600 S SMITH ST         | 11/29/2021    | P6          |
| С   | THEFT 1D FROM MOTOR VEHICLE            | 3200 E 21ST AVE         | 12/2/2021     |             |
| С   | THEFT 3D ALL OTHER                     | 3600 S SMITH ST         | 11/30/2021    | P6          |
| С   | THEFT 3D ALL OTHER                     | 3000 E 30TH AVE         | 12/4/2021     |             |
| С   | THEFT 3D FROM MOTOR VEHICLE            | 2800 E 37TH AVE         | 12/2/2021     |             |
| С   | THEFT 3D VEHICLE PARTS AND ACCESSORIES | 3000 E 29TH AVE         | 12/2/2021     |             |
| С   | THEFT OF A FIREARM FROM MOTOR VEHICLE  | 2800 E 29TH AVE         | 11/29/2021    | P6          |
| С   | THEFT OF MOTOR VEHICLE                 | 1300 S RAY ST           | 11/28/2021    | P6          |
| SPC | 6RW                                    |                         |               |             |
| С   | THEFT 1D FROM MOTOR VEHICLE            | 1400 E PINECREST RD     | 12/1/2021     |             |
| С   | THEFT 2D FROM MOTOR VEHICLE            | 600 E 25TH AVE          | 12/1/2021     | P5          |
| С   | THEFT 3D FROM MOTOR VEHICLE            | 600 E 22ND AVE          | 12/2/2021     | P6          |
| С   | THEFT 3D FROM MOTOR VEHICLE            | 1600 E 19TH AVE         | 12/2/2021     |             |
| SPC | :6SG                                   |                         |               |             |
| С   | THEFT 2D FROM MOTOR VEHICLE            | 4400 S PITTSBURG ST     | 11/28/2021    |             |
| С   | THEFT 3D ALL OTHER                     | 5100 S HOGAN LN         | 11/30/2021    |             |
| С   | THEFT 3D ALL OTHER                     | 5100 S PITTSBURG ST     | 12/2/2021     |             |
| С   | THEFT 3D ALL OTHER                     | 2400 E 48TH AVE         | 12/4/2021     |             |
| С   | THEFT 3D CITY ALL OTHER                | 5100 S HOGAN LN         | 12/2/2021     | P7          |
| С   | THEFT 3D FROM BUILDING                 | 3800 E 47TH AVE         | 12/2/2021     |             |
| С   | THEFT 3D FROM MOTOR VEHICLE            | 5100 S REGAL ST         | 11/30/2021    |             |
| С   | THEFT 3D SHOPLIFTING                   | 3100 E PALOUSE HWY      | 12/2/2021     | P6          |
| С   | THEFT OF MOTOR VEHICLE                 | 3200 E 55TH AVE         | 11/30/2021    | P6          |
| С   | VEHICULAR ASSAULT                      | E 43RD AVE / S FISKE ST | 12/3/2021     | P6          |