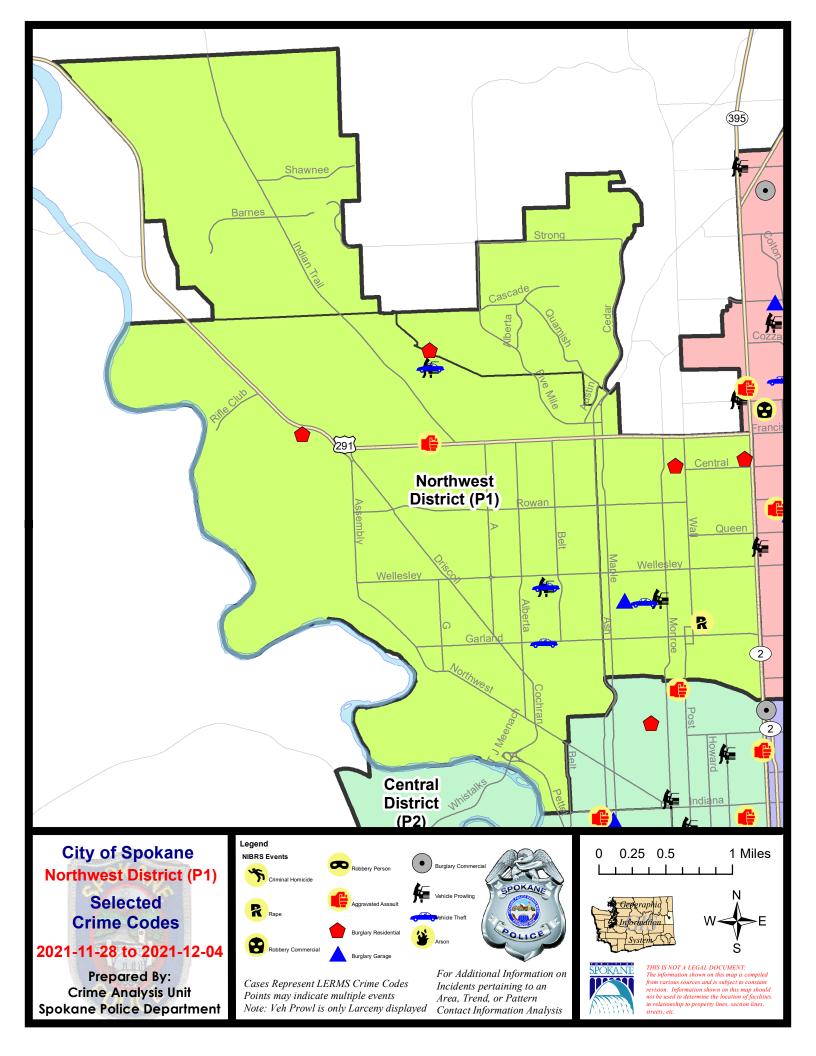

#### **NW - Northwest District (P1)**

#### NW - Northwest District (P1)

| A/C        | Offense Statute                        | <u>Address</u>        | Reported Date | <u>Dist</u> |
|------------|----------------------------------------|-----------------------|---------------|-------------|
| <u>SPA</u> | <u>1BS</u>                             |                       |               |             |
| С          | ASSAULT 1D                             | 3400 W FRANCIS AVE    | 12/4/2021     | P1          |
| С          | THEFT 2D FROM MOTOR VEHICLE            | 3400 W EXCELL LN      | 12/1/2021     | P2          |
| С          | THEFT OF MOTOR VEHICLE                 | 3400 W EXCELL LN      | 12/1/2021     | P2          |
| <u>SPA</u> | 1FM                                    |                       |               |             |
| С          | RESIDENTIAL BURGLARY                   | 3400 W HORIZON AVE    | 12/1/2021     | P1          |
| SPA        | 1NH                                    |                       |               |             |
| С          | BURGLARY 2D GARAGE                     | 4300 N CEDAR ST       | 11/29/2021    | P2          |
| С          | RAPE 3D                                |                       | 12/1/2021     | P2          |
| С          | RESIDENTIAL BURGLARY                   | 5900 N POST ST        | 12/1/2021     | P1          |
| С          | RESIDENTIAL BURGLARY                   | 6000 N ATLANTIC ST    | 12/3/2021     | P1          |
| С          | THEFT 2D ALL OTHER                     | 4600 N DIVISION ST    | 11/29/2021    | P1          |
| С          | THEFT 2D FROM BUILDING                 | 5300 N JEFFERSON ST   | 12/1/2021     | P1          |
| С          | THEFT 2D FROM MOTOR VEHICLE            | 4300 N MADISON ST     | 11/29/2021    | P1          |
| С          | THEFT 3D ALL OTHER                     | 5400 N HOWARD ST      | 12/2/2021     |             |
| С          | THEFT 3D SHOPLIFTING                   | 4200 N DIVISION ST    | 12/2/2021     | P2          |
| С          | THEFT OF MOTOR VEHICLE                 | 4200 N ADAMS ST       | 12/2/2021     | P1          |
| <u>SPA</u> | 1 <u>NW</u>                            |                       |               |             |
| С          | RESIDENTIAL BURGLARY                   | 4800 W HOUSTON AVE    | 11/29/2021    | P1          |
| С          | THEFT 3D ALL OTHER                     | 4400 N E ST           | 12/2/2021     | P1          |
| С          | THEFT 3D ALL OTHER                     | 2700 W BROAD AVE      | 11/28/2021    |             |
| С          | THEFT 3D ALL OTHER                     | 2700 W BROAD AVE      | 11/29/2021    |             |
| С          | THEFT 3D ALL OTHER                     | 2300 W WELLESLEY AVE  | 12/2/2021     |             |
| С          | THEFT 3D ALL OTHER                     | 2400 W PROVIDENCE AVE | 12/3/2021     |             |
| С          | THEFT 3D CITY ALL OTHER                | 2700 W BROAD AVE      | 12/2/2021     | P4          |
| С          | THEFT 3D FROM BUILDING                 | 5300 N ELM ST         | 12/4/2021     |             |
| С          | THEFT 3D FROM MOTOR VEHICLE            | 2300 W WELLESLEY AVE  | 12/4/2021     | P1          |
| С          | THEFT 3D VEHICLE PARTS AND ACCESSORIES | 2500 W BROAD AVE      | 11/29/2021    |             |
| С          | THEFT OF MOTOR VEHICLE                 | 2300 W GARLAND AVE    | 12/4/2021     | P4          |
| С          | THEFT OF MOTOR VEHICLE                 | 2300 W WELLESLEY AVE  | 12/4/2021     | P1          |