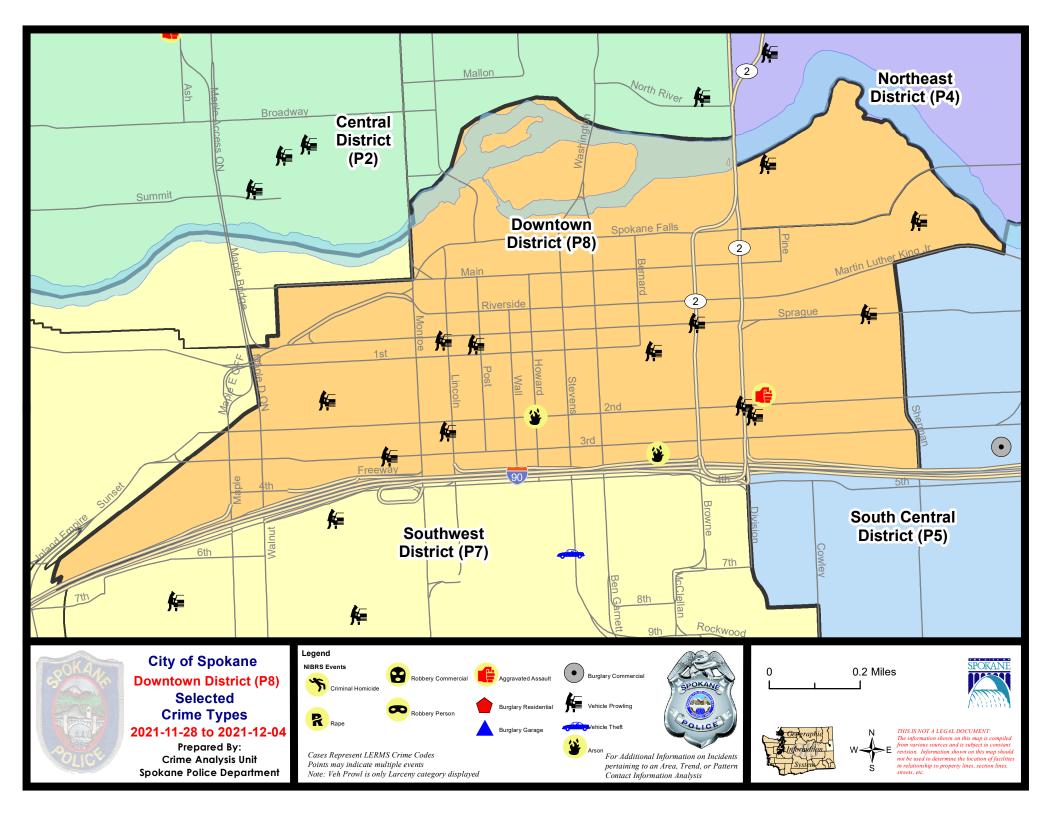

|                                                                  |                              |                                                | _                                          |                                  |                                                         |

Prepared by SPD Crime Analysis Office - Monday, December 6, 2021

<u>NOTE:</u> SPD moved from UCR to the NIBRS reporting standard on 10/4/16 following the transition to a new RMS System. <u>Numbers on CompStat reports prior to this date</u> <u>should not be used as a comparison to those on this report</u>. Additional info on these reporting standards can be found on the FBI website: <a href="https://ucr.fbi.gov/nibrs-overview">https://ucr.fbi.gov/nibrs-overview</a>





#### SW - Downtown District (P8)



| A/C | Offense Statute                        | <u>Address</u>              | Reported Date | <u>Dist</u> |
|-----|----------------------------------------|-----------------------------|---------------|-------------|
| SPE | 08EC                                   |                             |               |             |
| С   | ASSAULT 3D WEAPON OR NEGLIGENT INJURY  | 100 S DIVISION ST           | 12/2/2021     | P7          |
| С   | ROBBERY 2D PERSON                      | 100 S DIVISION ST           | 12/2/2021     | P8          |
| С   | THEFT 2D FROM MOTOR VEHICLE            | E 2ND AVE / S DIVISION ST   | 11/29/2021    | P8          |
| С   | THEFT 2D FROM MOTOR VEHICLE            | 200 S DIVISION ST           | 11/28/2021    | P8          |