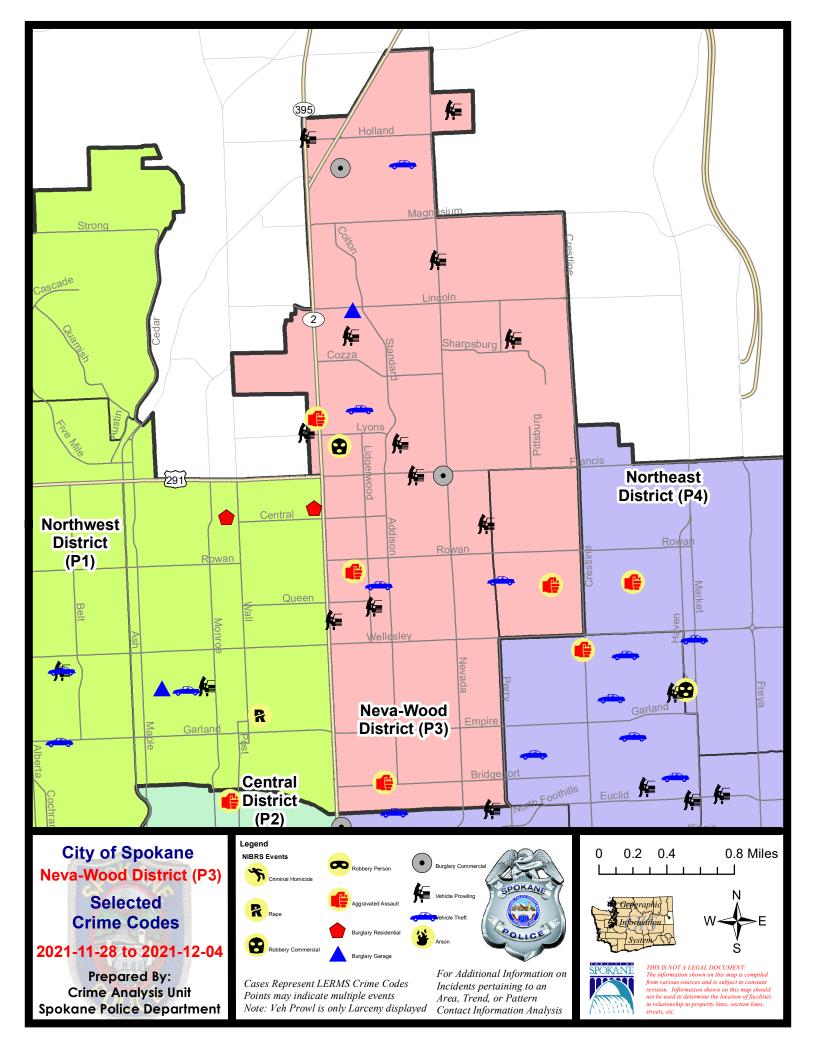

#### NE - Neva-Wood District (P3)

#### **Preliminary IBR Counts**

|           |                                                                                                                  | 7 Da                       | ay Compan                   | ison                                                 | 28 D                               | ay Compa                             | rison                                                            | ΥT                              | D Comparis                          | on                                                       |
|-----------|------------------------------------------------------------------------------------------------------------------|----------------------------|-----------------------------|------------------------------------------------------|------------------------------------|--------------------------------------|------------------------------------------------------------------|---------------------------------|-------------------------------------|----------------------------------------------------------|
| NIBRS Ca  | ategories (Part 1 Selected)                                                                                      | Current                    | Prior                       | Percent                                              | Current                            | Prior                                | Percent                                                          | Current                         | Prior                               | Percent                                                  |
| Violent   | Criminal Homicide Rape Robbery - Commercial Robbery - Person Aggravated Assault - Non DV Aggravated Assault - DV | 0<br>0<br>1<br>0<br>4<br>0 | 0<br>0<br>0<br>0<br>0       | -100.00%                                             | 0<br>1<br>1<br>0<br>5<br>2         | 1<br>2<br>6<br>1<br>6<br>4           | -100.00%<br>-50.00%<br>-83.33%<br>-100.00%<br>-16.67%<br>-50.00% | 3<br>37<br>23<br>23<br>77<br>56 | 3<br>26<br>25<br>26<br>69<br>46     | 0.00%<br>42.31%<br>-8.00%<br>-11.54%<br>11.59%<br>21.74% |
| Property  | Violent Total:  Burglary - Residential  Burglary Garage  Burglary Commercial  Larceny  Vehicle Theft  Arson      | 0<br>1<br>2<br>40<br>4     | 1<br>2<br>1<br>46<br>8<br>0 | -100.00%<br>-50.00%<br>100.00%<br>-13.04%<br>-50.00% | 9<br>7<br>6<br>7<br>185<br>27<br>0 | 10<br>8<br>10<br>187<br>20           | -55.00%  -30.00%  -25.00%  -30.00%  -1.07%  35.00%  -100.00%     | 219  111  80  84  1844  189  11 | 195  117  100  91  1880  200  11    | -5.13%<br>-20.00%<br>-7.69%<br>-1.91%<br>-5.50%<br>0.00% |
|           | Property Total:                                                                                                  | 47                         | 61                          | -22.95%                                              | 232                                | 236                                  | -1.69%                                                           | 2319                            | 2399                                | -3.33%                                                   |
| Prelimina | ry Part 1 Crime Totals:                                                                                          | 52                         | 62                          | -16.13%                                              | 241                                | 256                                  | -5.86%                                                           | 2538                            | 2594                                | -2.16%                                                   |
|           | Current 7 Day Period: Current 28 Day Period: Current YTD Day Period:                                             | 1                          | 1/7/2021                    | - 12/4/2021<br>- 12/4/2021<br>- 12/4/2021            | Prior 28                           | Day Period<br>Day Perio<br>D Period: |                                                                  |                                 | 11/27/202<br>11/6/2021<br>12/4/2020 |                                                          |

#### NE - Neva-Wood District (P3)

| A/C        | Offense Statute                                  | Address                             | Reported Date | <u>Dist</u> |
|------------|--------------------------------------------------|-------------------------------------|---------------|-------------|
| <u>SPB</u> | 3NL                                              |                                     |               |             |
| С          | ASSAULT 1D                                       | 100 E SANSON AVE                    | 12/4/2021     | P1          |
| С          | ASSAULT 2D                                       | 6800 N DIVISION ST                  | 12/3/2021     | P1          |
| С          | ASSAULT OF A CHILD 3D WEAPON OR NEGLIGENT INJURY | 300 E BRIDGEPORT AVE                | 12/4/2021     | P4          |
| С          | BURGLARY 1D GARAGE                               | 200 E LINCOLN RD                    | 12/2/2021     | Р3          |
| С          | BURGLARY 2D COMMERCIAL                           | 9100 N NEWPORT HWY                  | 11/28/2021    | P2          |
| С          | BURGLARY 2D COMMERCIAL                           | 900 E FRANCIS AVE                   | 12/2/2021     | P4          |
| С          | MAIL THEFT                                       | 400 E MAGNESIUM RD                  | 11/28/2021    | Р3          |
| С          | ROBBERY 2D COMMERCIAL                            | 6600 N DIVISION ST                  | 11/29/2021    | P2          |
| С          | TAKING MOTOR VEHICLE WITHOUT PERMISSION 2D       | 200 E WEDGEWOOD AVE                 | 11/29/2021    | P4          |
| С          | THEFT 2D ALL OTHER                               | 900 E EMPIRE AVE                    | 12/2/2021     | P2          |
| С          | THEFT 2D ALL OTHER                               | 9500 N DIVISION ST                  | 12/3/2021     | Р3          |
| С          | THEFT 2D FROM BUILDING                           | 7100 N DIVISION ST                  | 12/1/2021     | Р3          |
| С          | THEFT 2D FROM MOTOR VEHICLE                      | 1100 E WESTVIEW CT                  | 11/29/2021    |             |
| С          | THEFT 2D FROM MOTOR VEHICLE                      | 1300 E COLUMBIA AVE                 | 12/2/2021     |             |
| С          | THEFT 2D FROM MOTOR VEHICLE                      | 6600 N STANDARD ST                  | 12/3/2021     |             |
| С          | THEFT 2D SHOPLIFTING                             | 8000 N DIVISION ST                  | 11/30/2021    | Р3          |
| С          | THEFT 2D SHOPLIFTING                             | 9900 N NEWPORT HWY                  | 12/1/2021     |             |
| С          | THEFT 2D SHOPLIFTING                             | 4700 N DIVISION ST                  | 12/3/2021     |             |
| С          | THEFT 2D VEHICLE PARTS AND ACCESSORIES           | 6600 N DIVISION ST                  | 11/30/2021    | P3          |
| С          | THEFT 3D ALL OTHER                               | 0 E EUCLID AVE                      | 11/30/2021    | P2          |
| С          | THEFT 3D ALL OTHER                               | 7400 N DIVISION ST                  | 12/2/2021     | Р3          |
| С          | THEFT 3D ALL OTHER                               | 800 E BRIDGEPORT AVE                | 11/30/2021    |             |
| С          | THEFT 3D ALL OTHER                               | 1000 E QUEEN AVE                    | 11/30/2021    |             |
| С          | THEFT 3D CITY ALL OTHER                          | 3200 N NEVADA ST                    | 11/28/2021    | P4          |
| С          | THEFT 3D CITY ALL OTHER                          | 1000 E QUEEN AVE                    | 11/30/2021    | P4          |
| С          | THEFT 3D CITY SHOPLIFTING                        | 9200 N NEVADA ST                    | 11/28/2021    | Р3          |
| С          | THEFT 3D CITY SHOPLIFTING                        | 9600 N NEWPORT HWY                  | 12/2/2021     | P4          |
| С          | THEFT 3D FROM BUILDING                           | 400 E SIERRA CT                     | 12/1/2021     | Р3          |
| С          | THEFT 3D FROM MOTOR VEHICLE                      | 4700 N DIVISION ST                  | 11/29/2021    | P2          |
| С          | THEFT 3D FROM MOTOR VEHICLE                      | 600 E FRANCIS AVE                   | 12/1/2021     | P3          |
| С          | THEFT 3D FROM MOTOR VEHICLE                      | 9500 N DIVISION ST                  | 12/3/2021     | Р3          |
| С          | THEFT 3D FROM MOTOR VEHICLE                      | 100 E HOUGHTON AVE                  | 11/29/2021    |             |
| С          | THEFT 3D FROM MOTOR VEHICLE                      | E ST THOMAS MOORE WAY / N NEVADA ST | 12/1/2021     |             |
| С          | THEFT 3D FROM MOTOR VEHICLE                      | 1600 E HOUGHTON CT                  | 12/2/2021     |             |
| С          | THEFT 3D SHOPLIFTING                             | 4700 N DIVISION ST                  | 11/28/2021    | P3          |
| С          | THEFT 3D SHOPLIFTING                             | 4700 N DIVISION ST                  | 11/29/2021    | P3          |
| С          | THEFT 3D SHOPLIFTING                             | 9600 N NEWPORT HWY                  | 11/30/2021    | P2          |
| С          | THEFT 3D SHOPLIFTING                             | 9300 N DIVISION ST                  | 12/2/2021     | P3          |