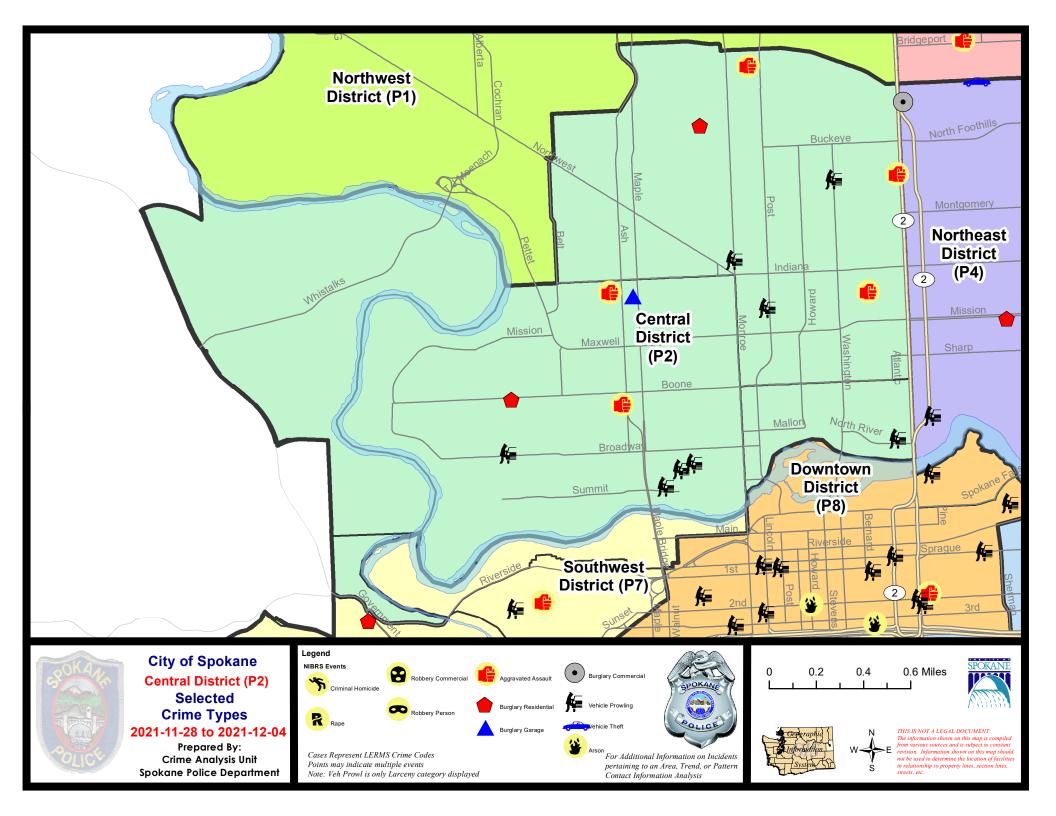

#### **NW - North Central District (P2)**

#### **Preliminary IBR Counts**

|           |                                                                                                                  | 7 Da                       | ay Compan             | ison                                      | 28 D                        | ay Compa                             | rison                                                      | YT                                         | D Comparis                           | on                                                     |
|-----------|------------------------------------------------------------------------------------------------------------------|----------------------------|-----------------------|-------------------------------------------|-----------------------------|--------------------------------------|------------------------------------------------------------|--------------------------------------------|--------------------------------------|--------------------------------------------------------|
| NIBRS Ca  | ategories (Part 1 Selected)                                                                                      | Current                    | Prior                 | Percent                                   | Current                     | Prior                                | Percent                                                    | Current                                    | Prior                                | Percent                                                |
| Violent   | Criminal Homicide Rape Robbery - Commercial Robbery - Person Aggravated Assault - Non DV Aggravated Assault - DV | 0<br>0<br>0<br>0<br>2<br>3 | 0<br>1<br>1<br>0<br>0 | -100.00%<br>-100.00%<br>200.00%           | 0<br>1<br>1<br>1<br>3<br>4  | 1<br>1<br>0<br>2<br>8<br>1           | -100.00%<br>0.00%<br>-50.00%<br>-62.50%<br>300.00%         | 1<br>32<br>2<br>28<br>66<br>47             | 3<br>41<br>5<br>28<br>54<br>50       | -66.67% -21.95% -60.00% 0.00% 22.22% -6.00%            |
| Property  | Violent Total:  Burglary - Residential  Burglary Garage  Burglary Commercial  Larceny  Vehicle Theft  Arson      | 2<br>1<br>0<br>18<br>0     | 0<br>0<br>1<br>9<br>2 | -100.00%<br>-100.00%<br>-100.00%          | 5<br>2<br>5<br>65<br>8<br>0 | 13<br>6<br>2<br>3<br>58<br>12        | -23.08%  -16.67%  0.00%  66.67%  12.07%  -33.33%  -100.00% | 176  113  47  46  896  164  18             | 139<br>70<br>38<br>1025<br>177<br>23 | -2.76%  -18.71% -32.86%  21.05% -12.59% -7.34% -21.74% |
| Prelimina | Property Total: ry Part 1 Crime Totals:                                                                          | 21                         | 12                    | 75.00%<br>73.33%                          | 95                          | 95                                   | 0.00%                                                      | 1284                                       | 1472                                 | -12.77%<br>-11.68%                                     |
|           | Current 7 Day Period:<br>Current 28 Day Period:<br>Current YTD Day Period:                                       | 11                         | 1/7/2021              | - 12/4/2021<br>- 12/4/2021<br>- 12/4/2021 | Prior 28                    | Day Period<br>Day Perio<br>D Period: |                                                            | 11/21/2021 -<br>10/10/2021 -<br>1/1/2020 - |                                      |                                                        |

#### NW - Central District (P2)

| A/C | Offense Statute                        | <u>Address</u>                  | Reported Date | <u>Dist</u> |
|-----|----------------------------------------|---------------------------------|---------------|-------------|
| SPA | 2EG                                    |                                 |               |             |
| С   | ASSAULT 1D                             | 800 W ALICE AVE                 | 12/1/2021     | P1          |
| С   | ASSAULT 1D                             | 2500 N DIVISION ST              | 12/3/2021     | P2          |
| С   | ASSAULT 4D WEAPON                      | 1700 N NORMANDIE ST             | 12/3/2021     | P2          |
| С   | RESIDENTIAL BURGLARY                   | 1100 W CLEVELAND AVE            | 11/29/2021    | P1          |
| С   | THEFT 2D ALL OTHER                     | 2200 N MONROE ST                | 12/4/2021     |             |
| С   | THEFT 3D FROM BUILDING                 | 1300 N DIVISION ST              | 12/3/2021     | P7          |
| С   | THEFT 3D FROM MOTOR VEHICLE            | 1600 N POST ST                  | 11/28/2021    | P2          |
| С   | THEFT 3D FROM MOTOR VEHICLE            | N MONROE ST / W SHANNON AVE     | 11/28/2021    |             |
| С   | THEFT 3D FROM MOTOR VEHICLE            | W JACKSON AVE / N WASHINGTON ST | 12/2/2021     |             |
| С   | THEFT 3D SHOPLIFTING                   | 1600 W NORTHWEST BLVD           | 12/3/2021     |             |
| SPA | 2RS                                    |                                 |               |             |
| С   | THEFT 2D FROM BUILDING                 | 1100 N MONROE ST                | 12/1/2021     | P2          |
| С   | THEFT 2D FROM MOTOR VEHICLE            | 800 N DIVISION ST               | 11/29/2021    | P2          |
| SPA | 2WC                                    |                                 |               |             |
| С   | ASSAULT 2D                             | 1700 W NORA AVE                 | 11/30/2021    | P1          |
| С   | ASSAULT 2D                             | 1700 W GARDNER AVE              | 12/2/2021     | P1          |
| С   | BURGLARY 2D GARAGE                     | 1600 W NORA AVE                 | 12/3/2021     | P2          |
| С   | RESIDENTIAL BURGLARY                   | 2400 W BOONE AVE                | 11/28/2021    | P1          |
| С   | THEFT 1D FROM MOTOR VEHICLE            | 1400 W HIGHLINE LN              | 12/2/2021     |             |
| С   | THEFT 2D FROM MOTOR VEHICLE            | N ADAMS ST / W COLLEGE AVE      | 12/1/2021     |             |
| С   | THEFT 2D FROM MOTOR VEHICLE            | 2400 W BROADWAY AVE             | 12/3/2021     |             |
| С   | THEFT 3D ALL OTHER                     | 1900 W BROADWAY AVE             | 12/2/2021     | P1          |
| С   | THEFT 3D CITY ALL OTHER                | 900 N ASH ST                    | 12/3/2021     | P1          |
| Α   | THEFT 3D FROM MOTOR VEHICLE            | 600 N CEDAR ST                  | 12/1/2021     | P2          |
| С   | THEFT 3D VEHICLE PARTS AND ACCESSORIES | 1900 W COLLEGE AVE              | 11/29/2021    | P2          |
| SPA | . <u>2WH</u>                           |                                 |               |             |
| С   | MAIL THEFT                             | 3100 W WHISTALKS WAY            | 11/29/2021    | P1          |
| С   | THEFT 3D VEHICLE PARTS AND ACCESSORIES | 2500 W T J MEENACH DR           | 11/28/2021    | P2          |
| С   | THEFT 3D VEHICLE PARTS AND ACCESSORIES | 4100 W WHISTALKS WAY            | 11/29/2021    | P2          |