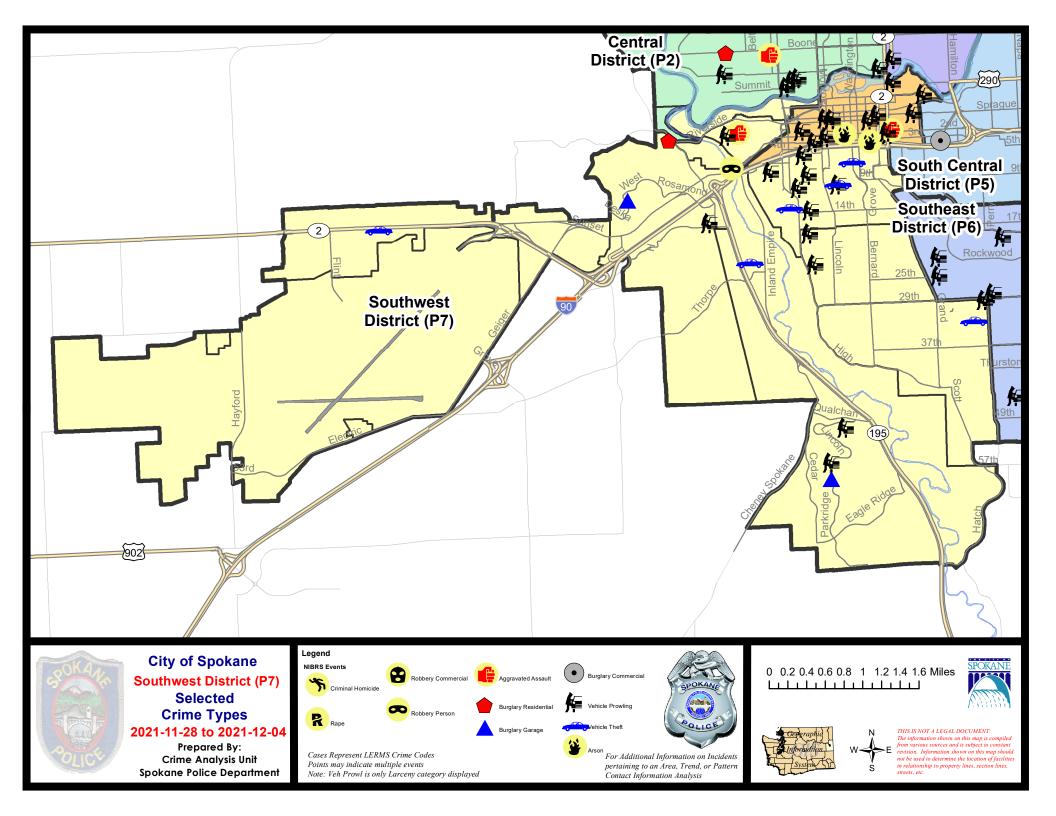

#### **SW - Southwest District (P7)**

#### SE - Southwest District (P7)

| A/C | Offense Statute                        | <u>Address</u>           | Reported Date | <u>Dist</u> |
|-----|----------------------------------------|--------------------------|---------------|-------------|
| SPD | 7BA                                    |                          |               |             |
| С   | ASSAULT 3D WEAPON OR NEGLIGENT INJURY  | 2200 W PACIFIC AVE       | 12/4/2021     | P7          |
| С   | THEFT 3D FROM MOTOR VEHICLE            | 100 S POPLAR ST          | 11/30/2021    | P7          |
| SPD | 97CH                                   |                          |               |             |
| С   | MAIL THEFT                             | 700 S OAK ST             | 12/1/2021     | P7          |
| С   | THEFT 2D FROM BUILDING                 | 100 W 8TH AVE            | 11/28/2021    | P7          |
| С   | THEFT 2D FROM MOTOR VEHICLE            | 1300 S JEFFERSON ST      | 11/29/2021    | P7          |
| С   | THEFT 3D FROM BUILDING                 | 1700 W 15TH AVE          | 11/29/2021    |             |
| С   | THEFT 3D FROM BUILDING                 | 700 S LINCOLN PL         | 12/4/2021     |             |
| С   | THEFT 3D FROM MOTOR VEHICLE            | 700 W CLIFF DR           | 11/28/2021    | P7          |
| С   | THEFT 3D FROM MOTOR VEHICLE            | 1200 W 5TH AVE           | 12/2/2021     | P7          |
| С   | THEFT 3D FROM MOTOR VEHICLE            | 1200 W 8TH AVE           | 12/3/2021     | P5          |
| С   | THEFT 3D FROM MOTOR VEHICLE            | 1700 W 7TH AVE           | 12/2/2021     |             |
| С   | THEFT 3D SHOPLIFTING                   | 1500 W 10TH AVE          | 11/30/2021    | P7          |
| С   | THEFT 3D VEHICLE PARTS AND ACCESSORIES | 1800 W 9TH AVE           | 11/30/2021    | P5          |
| С   | THEFT OF A FIREARM FROM MOTOR VEHICLE  | 900 S CEDAR ST           | 12/3/2021     | P7          |
| С   | THEFT OF MOTOR VEHICLE                 | 600 S STEVENS ST         | 11/30/2021    | P5          |
| Α   | THEFT OF MOTOR VEHICLE                 | 700 W CLIFF DR           | 11/28/2021    | P7          |
| С   | THEFT OF MOTOR VEHICLE                 | 1500 W 13TH AVE          | 12/4/2021     | P7          |
| SPD | 7CS                                    |                          |               |             |
| С   | THEFT 3D FROM MOTOR VEHICLE            | 1300 E 29TH AVE          | 11/30/2021    | P7          |
| С   | THEFT OF MOTOR VEHICLE                 | 1100 E 33RD AVE          | 12/2/2021     | P6          |
| SPD | <b>27GT</b>                            |                          |               |             |
| С   | THEFT 1D FROM MOTOR VEHICLE            | 2700 W 15TH AVE          | 11/30/2021    |             |
| SPD | P7LC                                   |                          |               |             |
| C   | BURGLARY 2D GARAGE                     | 5700 S RAVENCREST DR     | 12/1/2021     | P7          |
| С   | ROBBERY 1D PERSON                      | 2300 W SUNSET BLVD       | 12/2/2021     | P7          |
| С   | THEFT 3D ALL OTHER                     | 2100 S INLAND EMPIRE WAY | 12/1/2021     | P7          |
| С   | THEFT 3D FROM MOTOR VEHICLE            | 900 W QUALCHAN LN        | 12/1/2021     |             |
| С   | THEFT 3D FROM MOTOR VEHICLE            | 5400 S RAVENCREST CIR    | 12/2/2021     |             |
| С   | THEFT OF MOTOR VEHICLE                 | 2300 W 16TH AVE          | 12/3/2021     | P7          |
| SPD | 7MC                                    |                          |               |             |
| С   | THEFT 2D FROM MOTOR VEHICLE            | 1200 W 17TH AVE          | 11/29/2021    | P7          |
| Α   | THEFT 3D FROM MOTOR VEHICLE            | 2100 S JEFFERSON ST      | 11/29/2021    |             |
| SPD | 27WH                                   |                          |               |             |
|     | BURGLARY 2D GARAGE                     | 1000 S WESTCLIFF PL      | 11/29/2021    | P7          |
| С   | RESIDENTIAL BURGLARY                   | 3300 W 2ND AVE           | 11/30/2021    | P7          |
| -   |                                        |                          | ,, -          | -           |

A/C Offense Statute **Address Reported Date** <u>Dist</u> SPD7WP

C THEFT OF MOTOR VEHICLE 8300 W SUNSET HWY 12/2/2021 P7