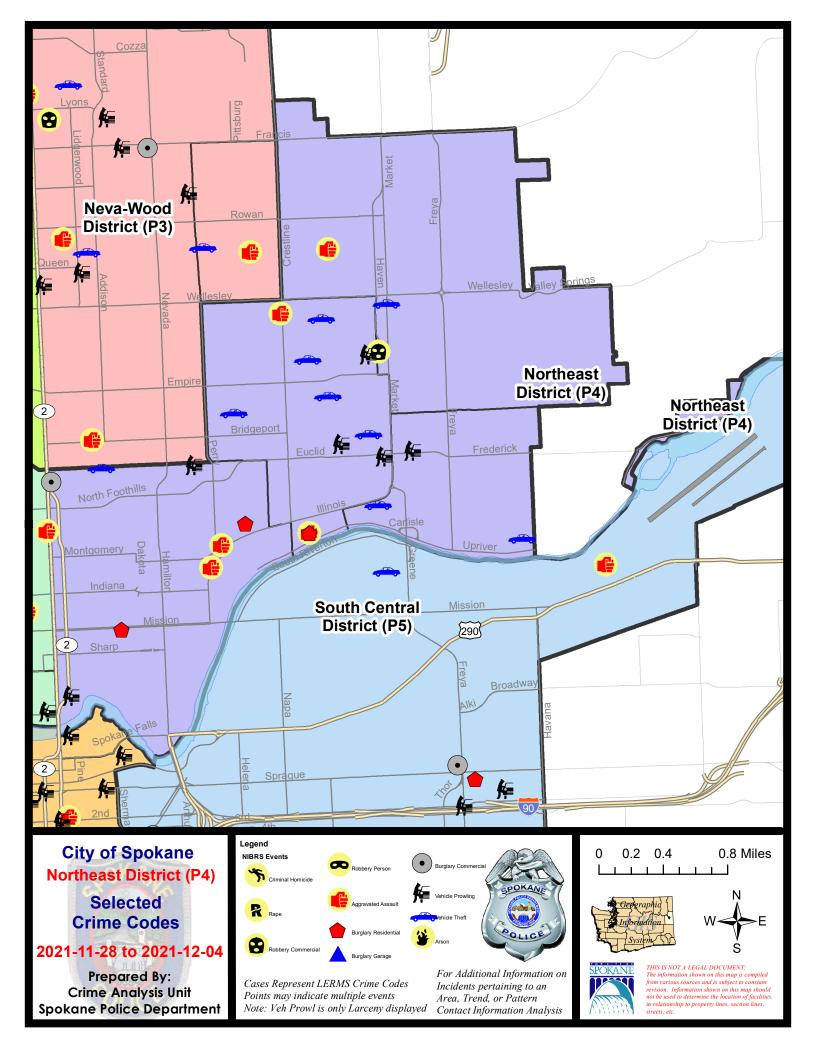

#### **NE - Northeast District (P4)**

#### NE - Northeast District (P4)

| A/C        | Offense Statute                        | <u>Address</u>                | Reported Date | <u>Dist</u> |
|------------|----------------------------------------|-------------------------------|---------------|-------------|
| <u>SPB</u> | 4 <b>BE</b>                            |                               |               |             |
| С          | ASSAULT 2D                             | 2200 E NORTH CRESCENT AVE     | 12/1/2021     | P4          |
| С          | ASSAULT 2D                             | 4500 N CRESTLINE ST           | 12/1/2021     | P4          |
| С          | BURGLARY 1D FROM RESIDENCE             | 2200 E NORTH CRESCENT AVE     | 12/1/2021     | P4          |
| С          | BURGLARY 2D GARAGE                     | 4500 N CRESTLINE ST           | 11/30/2021    | P2          |
| С          | THEFT 2D FROM BUILDING                 | 4300 N HELENA ST              | 12/4/2021     |             |
| С          | THEFT 2D FROM MOTOR VEHICLE            | 2600 E LIBERTY AVE            | 11/29/2021    | P4          |
| Α          | THEFT 2D VEHICLE PARTS AND ACCESSORIES | N REGAL ST / E BRIDGEPORT AVE | 11/28/2021    | P4          |
| С          | THEFT 3D FROM MOTOR VEHICLE            | 4100 N REGAL ST               | 11/30/2021    |             |
| С          | THEFT 3D FROM MOTOR VEHICLE            | 3000 E EUCLID AVE             | 12/4/2021     |             |
| С          | THEFT 3D VEHICLE PARTS AND ACCESSORIES | N NAPA ST / E WELLESLEY AVE   | 12/4/2021     | P3          |
| Α          | THEFT OF MOTOR VEHICLE                 | N REGAL ST / E BRIDGEPORT AVE | 11/28/2021    | P4          |
| С          | THEFT OF MOTOR VEHICLE                 | 3700 N COOK ST                | 11/30/2021    | P4          |
| С          | THEFT OF MOTOR VEHICLE                 | 2400 E HEROY AVE              | 11/30/2021    | P4          |
| С          | THEFT OF MOTOR VEHICLE                 | 4000 N STONE ST               | 12/3/2021     | P4          |
| С          | THEFT OF MOTOR VEHICLE                 | 1600 E GLASS AVE              | 12/4/2021     | P4          |
| SPB        | <u>44HI</u>                            |                               |               |             |
| С          | ASSAULT 2D                             | 2500 E DIAMOND AVE            | 12/4/2021     | P4          |
| С          | ROBBERY 2D COMMERCIAL                  | 4100 N MARKET ST              | 11/30/2021    | P4          |
| С          | THEFT OF MOTOR VEHICLE                 | E HOFFMAN AVE / N MARKET ST   | 11/28/2021    | P4          |
| SPB        | 4LO                                    |                               |               |             |
| С          | ASSAULT 1D                             | E ERMINA AVE / N PERRY ST     | 12/4/2021     | P2          |
| С          | ASSAULT 2D                             | 1500 E ILLINOIS AVE           | 12/4/2021     | P2          |
| С          | BURGLARY 2D COMMERCIAL                 | 2900 N DIVISION ST            | 11/28/2021    | P4          |
| С          | RESIDENTIAL BURGLARY                   | 1600 E JACKSON AVE            | 11/29/2021    | P4          |
| С          | RESIDENTIAL BURGLARY                   | 500 E MISSION AVE             | 12/1/2021     | P2          |
| С          | THEFT 1D ALL OTHER                     | 2500 N PERRY ST               | 11/30/2021    | P2          |
| С          | THEFT 2D FROM MOTOR VEHICLE            | 1200 E EUCLID AVE             | 12/4/2021     |             |
| С          | THEFT 3D ALL OTHER                     | 1600 E JACKSON AVE            | 11/29/2021    | P4          |
| С          | THEFT 3D FROM BUILDING                 | 1100 N SUPERIOR ST            | 12/1/2021     |             |
| С          | THEFT 3D FROM MOTOR VEHICLE            | 900 N RUBY PL                 | 11/29/2021    |             |
| С          | THEFT 3D SHOPLIFTING                   | 1500 E ILLINOIS AVE           | 11/28/2021    | P4          |
| С          | THEFT 3D VEHICLE PARTS AND ACCESSORIES | 2800 N PERRY ST               | 11/28/2021    | P2          |
| С          | THEFT 3D VEHICLE PARTS AND ACCESSORIES | 2800 N HOGAN ST               | 11/29/2021    |             |
| С          | THEFT OF MOTOR VEHICLE                 | 400 E EUCLID AVE              | 11/29/2021    | P4          |
| SPB        | 4 <u>4MI</u>                           |                               |               |             |
| С          | THEFT 2D FROM MOTOR VEHICLE            | 3200 E EUCLID AVE             | 12/1/2021     | P4          |
| С          | THEFT 3D ALL OTHER                     | 3200 E EUCLID AVE             | 11/29/2021    | P4          |
|            |                                        |                               |               |             |

| A/C | Offense Statute        | Address           | Reported Date | <u>Dist</u> |
|-----|------------------------|-------------------|---------------|-------------|
| С   | THEFT OF MOTOR VEHICLE | 4200 E ERMINA AVE | 11/30/2021    | P4          |
| С   | THEFT OF MOTOR VEHICLE | 2600 N MARKET ST  | 12/1/2021     | P4          |