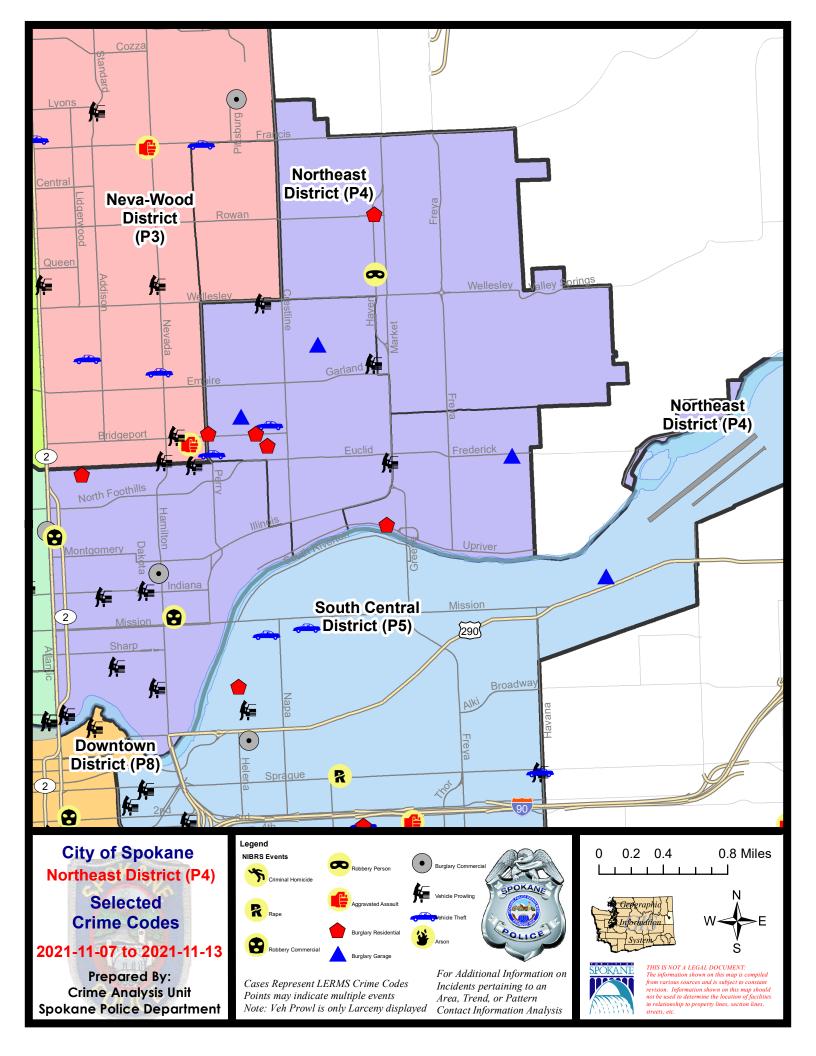

#### **NE - Northeast District (P4)**

|           |                                                                                                       | 7 Da                             | y Compari                   | son                                    | 28 D                           | ay Compai                            | rison                                                      | YT                                  | D Comparis                                                          | on                                                        |
|-----------|-------------------------------------------------------------------------------------------------------|----------------------------------|-----------------------------|----------------------------------------|--------------------------------|--------------------------------------|------------------------------------------------------------|-------------------------------------|---------------------------------------------------------------------|-----------------------------------------------------------|
| NIBRS Ca  | tegories (Part 1 Selected)                                                                            | Current                          | Prior                       | Percent                                | Current                        | Prior                                | Percent                                                    | Current                             | Prior                                                               | Percent                                                   |
| Violent   | Criminal Homicide<br>Rape<br>Robbery - Commercial                                                     | 0 0 2                            | 0 0 2                       | 0.00%                                  | 0<br>2<br>5                    | 0<br>1<br>0                          | 100.00%                                                    | 1<br>30<br>11                       | 4<br>27<br>4                                                        | -75.00%<br>11.11%<br>175.00%                              |
|           | Robbery - Person<br>Aggravated Assault - Non DV<br>Aggravated Assault - DV                            | 1<br>0<br>0                      | 0<br>4<br>1                 | -100.00%                               | 1<br>8<br>4                    | 1<br>11<br>6                         | 0.00%<br>-27.27%<br>-33.33%                                | 28<br>72<br>51                      | 27<br>72<br>39                                                      | 3.70%<br>0.00%<br>30.77%                                  |
|           | Violent Total:                                                                                        | 3                                | 7                           | -57.14%                                | 20                             | 19                                   | 5.26%                                                      | 193                                 | 173                                                                 | 11.56%                                                    |
| Property  | Burglary - Residential<br>Burglary Garage<br>Burglary Commercial<br>Larceny<br>Vehicle Theft<br>Arson | 6<br>3<br>2<br>24<br>2<br>4<br>0 | 3<br>0<br>2<br>23<br>5<br>0 | 100.00%<br>0.00%<br>4.35%<br>-60.00%   | 19<br>4<br>10<br>97<br>18<br>0 | 9<br>4<br>8<br>90<br>29<br>1         | 111.11%<br>0.00%<br>25.00%<br>7.78%<br>-37.93%<br>-100.00% | 122<br>49<br>63<br>955<br>189<br>16 | 124<br>66<br>53<br>1134<br>181<br>17                                | -1.61%<br>-25.76%<br>18.87%<br>-15.78%<br>4.42%<br>-5.88% |
|           | Property Total:                                                                                       | 37                               | 33                          | 12.12%                                 | 148                            | 141                                  | 4.96%                                                      | 1394                                | 1575                                                                | -11.49%                                                   |
| Prelimina | ry Part 1 Crime Totals:                                                                               | 40                               | 40                          | 0.00%                                  | 168                            | 160                                  | 5.00%                                                      | 1587                                | 1748                                                                | -9.21%                                                    |
|           | Current 7 Day Period:<br>Current 28 Day Period:<br>Current YTD Day Period:                            | 10/                              | 17/2021 -                   | 11/13/2021<br>11/13/2021<br>11/13/2021 | Prior 28                       | Day Period<br>Day Perio<br>D Period: |                                                            |                                     | <ul> <li>11/6/2021</li> <li>10/16/202</li> <li>11/13/202</li> </ul> | 21                                                        |

#### NE - Northeast District (P4)

| <u>A/C</u> | Offense Statute                             | Address                   | Reported Date | <u>Dist</u> |
|------------|---------------------------------------------|---------------------------|---------------|-------------|
| <u>SPB</u> | <u>4BE</u>                                  |                           |               |             |
| с          | BURGLARY 2D GARAGE                          | 2400 E ROCKWELL AVE       | 11/8/2021     | P4          |
| А          | BURGLARY 2D GARAGE                          | 1600 E GLASS AVE          | 11/12/2021    | P4          |
| С          | RESIDENTIAL BURGLARY                        | 1900 E LIBERTY AVE        | 11/10/2021    | P4          |
| С          | RESIDENTIAL BURGLARY                        | 1800 E BRIDGEPORT AVE     | 11/13/2021    | P4          |
| С          | RESIDENTIAL BURGLARY                        | 1400 E BRIDGEPORT AVE     | 11/13/2021    | P3          |
| С          | THEFT 2D ALL OTHER                          | 1900 E LIBERTY AVE        | 11/10/2021    | P4          |
| С          | THEFT 2D FROM MOTOR VEHICLE                 | 4600 N NAPA ST            | 11/9/2021     | P4          |
| С          | THEFT 2D VEHICLE PARTS AND ACCESSORIES      | 3900 N MARKET ST          | 11/7/2021     |             |
| С          | THEFT 3D ALL OTHER                          | 1600 E GLASS AVE          | 11/12/2021    | P4          |
| С          | THEFT 3D ALL OTHER                          | 2700 N CRESTLINE ST       | 11/9/2021     |             |
| С          | THEFT 3D CITY VEHICLE PARTS AND ACCESSORIES | 2000 E BRIDGEPORT AVE     | 11/11/2021    | P4          |
| С          | THEFT 3D FROM MOTOR VEHICLE                 | 3900 N MARKET ST          | 11/8/2021     | P4          |
| С          | THEFT 3D FROM MOTOR VEHICLE                 | 3900 N MARKET ST          | 11/9/2021     | P4          |
| А          | THEFT 3D FROM MOTOR VEHICLE                 | 3000 E FAIRVIEW AVE       | 11/11/2021    | P4          |
| С          | THEFT OF MOTOR VEHICLE                      | 1900 E COURTLAND AVE      | 11/9/2021     | P4          |
| С          | THEFT OF MOTOR VEHICLE                      | 1400 E DALTON AVE         | 11/12/2021    | P4          |
| <u>SPB</u> | <u>4HI</u>                                  |                           |               |             |
| А          | BURGLARY 1D FROM RESIDENCE                  | 3000 E ROWAN AVE          | 11/10/2021    | P4          |
| С          | ROBBERY 1D PERSON                           | E WABASH AVE / N HAVEN ST | 11/10/2021    | P4          |
| С          | THEFT 2D ALL OTHER                          | 3900 E RICH AVE           | 11/9/2021     | P4          |
| С          | THEFT 2D FROM BUILDING                      | 4700 N LACEY ST           | 11/8/2021     | P2          |
| С          | THEFT 3D VEHICLE PARTS AND ACCESSORIES      | 2100 E QUEEN AVE          | 11/7/2021     | P4          |
| <u>SPB</u> | <u>4LO</u>                                  |                           |               |             |
| С          | BURGLARY 2D COMMERCIAL                      | 2000 N HAMILTON ST        | 11/10/2021    | P3          |
| С          | BURGLARY 2D COMMERCIAL                      | 2000 N HAMILTON ST        | 11/11/2021    | P4          |
| С          | RESIDENTIAL BURGLARY                        | 200 E FAIRVIEW AVE        | 11/13/2021    | P4          |
| С          | ROBBERY 1D COMMERCIAL                       | 2400 N DIVISION ST        | 11/9/2021     | P4          |
| С          | ROBBERY 1D COMMERCIAL                       | 900 E MISSION AVE         | 11/12/2021    | P4          |
| С          | THEFT 1D ALL OTHER                          | 3000 N NAPA ST            | 11/10/2021    | P4          |
| С          | THEFT 2D FROM MOTOR VEHICLE                 | 700 N DIVISION ST         | 11/8/2021     | P8          |
| С          | THEFT 2D FROM MOTOR VEHICLE                 | 900 N CINCINNATI ST       | 11/8/2021     |             |
| С          | THEFT 3D ALL OTHER                          | 700 E SINTO AVE           | 11/8/2021     |             |
| С          | THEFT 3D CITY ALL OTHER                     | 2400 N CINCINNATI ST      | 11/9/2021     | P4          |
| С          | THEFT 3D FROM MOTOR VEHICLE                 | 1800 N ASTOR ST           | 11/12/2021    | P4          |
| С          | THEFT 3D FROM MOTOR VEHICLE                 | 1200 E EUCLID AVE         | 11/13/2021    | P4          |
| А          | THEFT 3D FROM MOTOR VEHICLE                 | 500 E BOONE AVE           | 11/12/2021    | P4          |
| С          | THEFT 3D FROM MOTOR VEHICLE                 | 700 E INDIANA AVE         | 11/11/2021    |             |

| <u>A/C</u> | Offense Statute                        | Address              | Reported Date | <u>Dist</u> |
|------------|----------------------------------------|----------------------|---------------|-------------|
| С          | THEFT 3D SHOPLIFTING                   | 2400 N DIVISION ST   | 11/9/2021     | P4          |
| С          | THEFT 3D VEHICLE PARTS AND ACCESSORIES | 900 E SHARP AVE      | 11/10/2021    | P4          |
| С          | THEFT OF A FIREARM FROM MOTOR VEHICLE  | 700 N DIVISION ST    | 11/9/2021     | P4          |
| <u>Spe</u> | 4 <b>MI</b>                            |                      |               |             |
| С          | BURGLARY 2D GARAGE                     | 4100 E FREDERICK AVE | 11/12/2021    | P4          |
| С          | RESIDENTIAL BURGLARY                   | 3000 E UPRIVER DR    | 11/7/2021     | P4          |