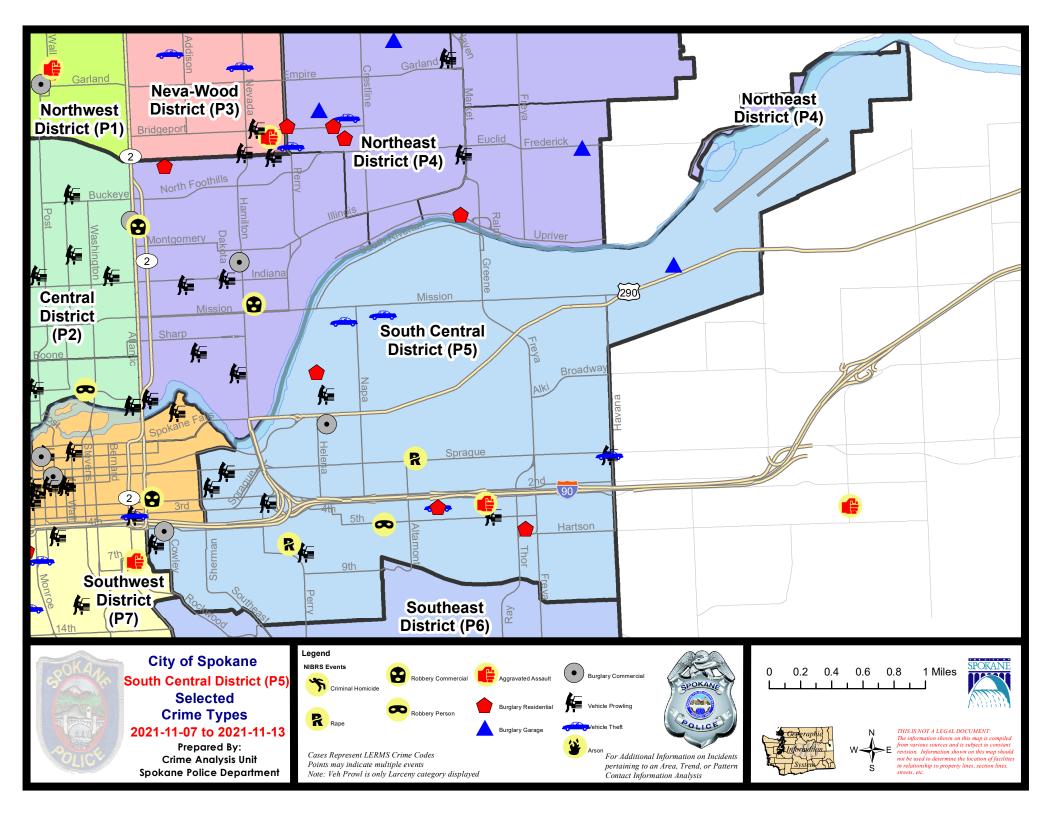

#### SE - South Central District (P5)

|           |                                                                                                                                 | 7 Da                        | y Comparis                  | son                                             | 28 Da                          | ay Compai                           | rison                                                      | YT                                 | D Comparis                                                          | on                                                          |
|-----------|---------------------------------------------------------------------------------------------------------------------------------|-----------------------------|-----------------------------|-------------------------------------------------|--------------------------------|-------------------------------------|------------------------------------------------------------|------------------------------------|---------------------------------------------------------------------|-------------------------------------------------------------|
| NIBRS Ca  | tegories (Part 1 Selected)                                                                                                      | Current                     | Prior                       | Percent                                         | Current                        | Prior                               | Percent                                                    | Current                            | Prior                                                               | Percent                                                     |
| Violent   | Criminal Homicide<br>Rape<br>Robbery - Commercial<br>Robbery - Person<br>Aggravated Assault - Non DV<br>Aggravated Assault - DV | 0<br>2<br>0<br>1<br>1<br>0  | 0<br>2<br>0<br>2<br>1<br>1  | 0.00%<br>-50.00%<br>0.00%<br>-100.00%           | 0<br>4<br>0<br>5<br>4<br>6     | 0<br>0<br>0<br>3<br>4<br>7          | 66.67%<br>0.00%<br>-14.29%                                 | 0<br>30<br>3<br>24<br>59<br>52     | 2<br>23<br>2<br>19<br>52<br>36                                      | -100.00%<br>30.43%<br>50.00%<br>26.32%<br>13.46%<br>44.44%  |
|           | Violent Total:                                                                                                                  | 4                           | 6                           | -33.33%                                         | 19                             | 14                                  | 35.71%                                                     | 168                                | 134                                                                 | 25.37%                                                      |
| Property  | Burglary - Residential<br>Burglary Garage<br>Burglary Commercial<br>Larceny<br>Vehicle Theft<br>Arson                           | 3<br>1<br>2<br>15<br>4<br>0 | 5<br>1<br>2<br>17<br>1<br>0 | -40.00%<br>0.00%<br>0.00%<br>-11.76%<br>300.00% | 14<br>4<br>10<br>58<br>10<br>1 | 5<br>3<br>8<br>64<br>9<br>6         | 180.00%<br>33.33%<br>25.00%<br>-9.38%<br>11.11%<br>-83.33% | 67<br>29<br>58<br>693<br>116<br>18 | 85<br>29<br>66<br>771<br>131<br>10                                  | -21.18%<br>0.00%<br>-12.12%<br>-10.12%<br>-11.45%<br>80.00% |
|           | Property Total:                                                                                                                 | 25                          | 26                          | -3.85%                                          | 97                             | 95                                  | 2.11%                                                      | 981                                | 1092                                                                | -10.16%                                                     |
| Prelimina | ry Part 1 Crime Totals:                                                                                                         | 29                          | 32                          | -9.38%                                          | 116                            | 109                                 | 6.42%                                                      | 1149                               | 1226                                                                | -6.28%                                                      |
|           | Current 7 Day Period:<br>Current 28 Day Period:<br>Current YTD Day Period:                                                      | 10/                         | 17/2021 -                   | 11/13/2021<br>11/13/2021<br>11/13/2021          |                                | ay Period<br>Day Perio<br>D Period: |                                                            |                                    | <ul> <li>11/6/2021</li> <li>10/16/202</li> <li>11/13/202</li> </ul> | 21                                                          |

#### SE - South Central District (P5)

| <u>A/C</u> | Offense Statute                            | Address                       | Reported Date | Dist |
|------------|--------------------------------------------|-------------------------------|---------------|------|
| <u>SPC</u> | :5EC                                       |                               |               |      |
| С          | ASSAULT 2D                                 | 300 S GREENE ST               | 11/7/2021     | P6   |
| С          | BURGLARY 2D COMMERCIAL                     | 100 E 4TH AVE                 | 11/8/2021     | P5   |
| С          | BURGLARY 2D COMMERCIAL                     | 400 N MADELIA ST              | 11/10/2021    | P6   |
| С          | RAPE 2D                                    |                               | 11/7/2021     | P6   |
| С          | RAPE 2D                                    |                               | 11/9/2021     | P6   |
| С          | RESIDENTIAL BURGLARY                       | 600 S FERRALL ST              | 11/7/2021     | P6   |
| С          | RESIDENTIAL BURGLARY                       | 2600 E 4TH AVE                | 11/11/2021    | P6   |
| С          | ROBBERY 1D CARJACKING                      | 2100 E 5TH AVE                | 11/11/2021    | P6   |
| С          | THEFT 2D ALL OTHER                         | 2700 E 1ST AVE                | 11/12/2021    | P5   |
| С          | THEFT 2D FROM MOTOR VEHICLE                | 4200 E SPRAGUE AVE            | 11/10/2021    | P6   |
| С          | THEFT 2D FROM MOTOR VEHICLE                | 3200 E 5TH AVE                | 11/11/2021    | P5   |
| С          | THEFT 3D FROM MOTOR VEHICLE                | 0 E 6TH AVE                   | 11/8/2021     | P5   |
| С          | THEFT 3D FROM MOTOR VEHICLE                | 1400 E 7TH AVE                | 11/9/2021     | P5   |
| А          | THEFT 3D FROM MOTOR VEHICLE                | 0 E 6TH AVE                   | 11/10/2021    | P5   |
| С          | THEFT 3D FROM MOTOR VEHICLE                | 700 E SPRAGUE AVE             | 11/12/2021    | P5   |
| С          | THEFT 3D FROM MOTOR VEHICLE                | 1000 E 3RD AVE                | 11/8/2021     |      |
| С          | THEFT 3D FROM MOTOR VEHICLE                | 700 E SPRAGUE AVE             | 11/8/2021     |      |
| С          | THEFT 3D FROM MOTOR VEHICLE                | E PACIFIC AVE / S SHERIDAN ST | 11/11/2021    |      |
| С          | THEFT 3D VEHICLE PARTS AND ACCESSORIES     | 500 E 11TH AVE                | 11/12/2021    | P5   |
| С          | THEFT 3D VEHICLE PARTS AND ACCESSORIES     | 0 E 6TH AVE                   | 11/8/2021     |      |
| С          | THEFT OF MOTOR VEHICLE                     | 4200 E SPRAGUE AVE            | 11/10/2021    | P6   |
| С          | THEFT OF MOTOR VEHICLE                     | 2600 E 4TH AVE                | 11/11/2021    | P6   |
| <u>SPC</u> | :5GP                                       |                               |               |      |
| С          | BURGLARY 2D GARAGE                         | 4900 E COMMERCE AVE           | 11/7/2021     | P5   |
| А          | RESIDENTIAL BURGLARY                       | 900 N HELENA ST               | 11/10/2021    | P6   |
| С          | TAKING MOTOR VEHICLE WITHOUT PERMISSION 2D | 1800 E SINTO AVE              | 11/10/2021    | P6   |
| С          | THEFT 2D VEHICLE PARTS AND ACCESSORIES     | 600 N HELENA ST               | 11/10/2021    | P5   |
| С          | THEFT 3D ALL OTHER                         | 1700 E DESMET AVE             | 11/10/2021    |      |
| С          | THEFT 3D FROM MOTOR VEHICLE                | 700 N MADELIA ST              | 11/8/2021     |      |
| С          | THEFT OF MOTOR VEHICLE                     | 2200 E SINTO AVE              | 11/11/2021    | P6   |