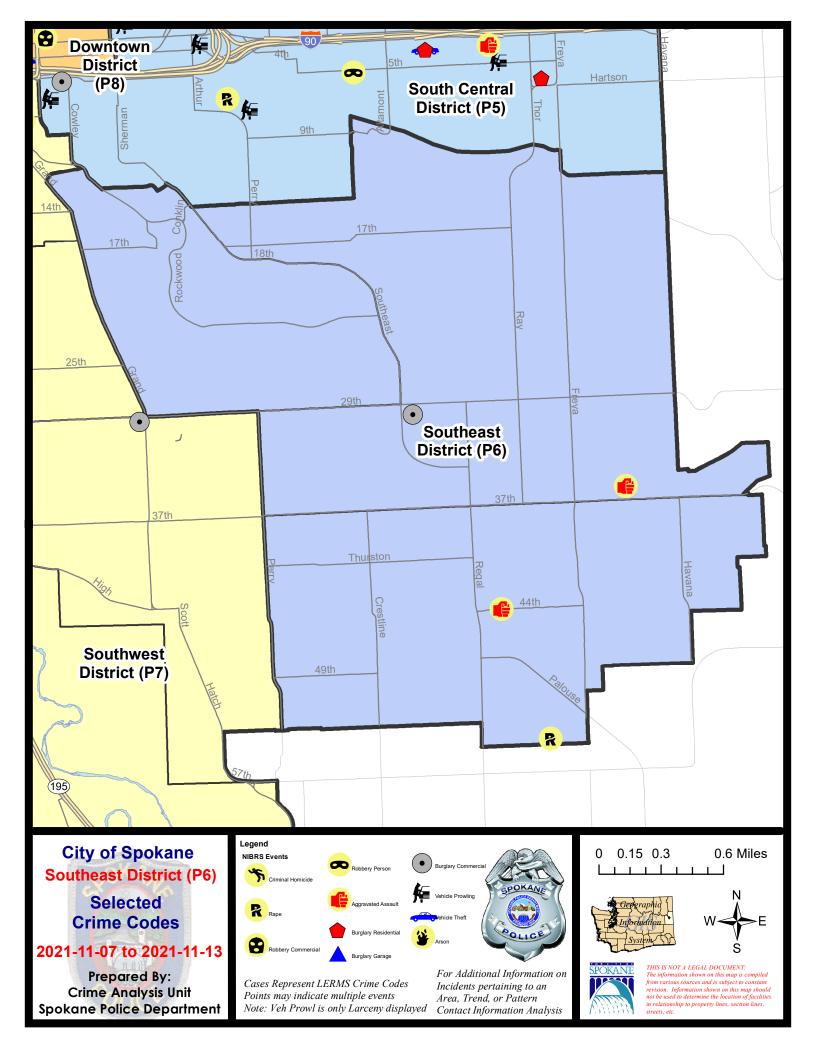

#### SE - Southeast District (P6)

|           |                                                                                                                                 | 7 Da                       | ay Compari                 | son                                          | 28 Di                       | ay Compai                            | rison                                        | YT                                        | D Comparis                       | on                                                            |
|-----------|---------------------------------------------------------------------------------------------------------------------------------|----------------------------|----------------------------|----------------------------------------------|-----------------------------|--------------------------------------|----------------------------------------------|-------------------------------------------|----------------------------------|---------------------------------------------------------------|
| NIBRS Ca  | ategories (Part 1 Selected)                                                                                                     | Current                    | Prior                      | Percent                                      | Current                     | Prior                                | Percent                                      | Current                                   | Prior                            | Percent                                                       |
| Violent   | Criminal Homicide<br>Rape<br>Robbery - Commercial<br>Robbery - Person<br>Aggravated Assault - Non DV<br>Aggravated Assault - DV | 0<br>1<br>0<br>0<br>1<br>1 | 0<br>1<br>0<br>0<br>3<br>0 | 0.00%                                        | 0<br>2<br>0<br>0<br>4<br>3  | 0<br>1<br>0<br>0<br>2<br>1           | 100.00%<br>100.00%<br>200.00%                | 0<br>9<br>1<br>3<br>18<br>18              | 1<br>10<br>5<br>6<br>14<br>14    | -100.00%<br>-10.00%<br>-80.00%<br>-50.00%<br>28.57%<br>28.57% |
|           | Violent Total:                                                                                                                  | 3                          | 4                          | -25.00%                                      | 9                           | 4                                    | 125.00%                                      | 49                                        | 50                               | -2.00%                                                        |
| Property  | Burglary - Residential<br>Burglary Garage<br>Burglary Commercial<br>Larceny<br>Vehicle Theft<br>Arson                           | 0<br>0<br>1<br>2<br>0<br>0 | 2<br>2<br>0<br>9<br>4<br>0 | -100.00%<br>-100.00%<br>-777.78%<br>-100.00% | 5<br>5<br>1<br>35<br>7<br>0 | 3<br>4<br>1<br>31<br>7<br>0          | 66.67%<br>25.00%<br>0.00%<br>12.90%<br>0.00% | 51<br>40<br>14<br>423<br>59<br>4          | 54<br>81<br>18<br>567<br>54<br>5 | -5.56%<br>-50.62%<br>-22.22%<br>-25.40%<br>9.26%<br>-20.00%   |
|           | Property Total:                                                                                                                 | 3                          | 17                         | -82.35%                                      | 53                          | 46                                   | 15.22%                                       | 591                                       | 779                              | -24.13%                                                       |
| Prelimina | ry Part 1 Crime Totals:                                                                                                         | 6                          | 21                         | -71.43%                                      | 62                          | 50                                   | 24.00%                                       | 640                                       | 829                              | -22.80%                                                       |
|           | Current 7 Day Period:<br>Current 28 Day Period:<br>Current YTD Day Period:                                                      | 10/                        | 17/2021 -                  | 11/13/2021<br>11/13/2021<br>11/13/2021       | Prior 28                    | Day Period<br>Day Perio<br>D Period: |                                              | 10/31/2021 -<br>9/19/2021 -<br>1/1/2020 - |                                  | 21                                                            |

#### <u>SE - Southeast District (P6)</u>

| Offense Statute        | Address                                                                         | Reported Date                                                                                                                                                                                                                                                                  | <u>Dist</u>                                                                                                                                                                                               |
|------------------------|---------------------------------------------------------------------------------|--------------------------------------------------------------------------------------------------------------------------------------------------------------------------------------------------------------------------------------------------------------------------------|-----------------------------------------------------------------------------------------------------------------------------------------------------------------------------------------------------------|
| <u>C6LH</u>            |                                                                                 |                                                                                                                                                                                                                                                                                |                                                                                                                                                                                                           |
| ASSAULT 2D             | E 36TH AVE / S MYRTLE ST                                                        | 11/8/2021                                                                                                                                                                                                                                                                      | P6                                                                                                                                                                                                        |
| BURGLARY 2D COMMERCIAL | 2500 E 29TH AVE                                                                 | 11/8/2021                                                                                                                                                                                                                                                                      | P6                                                                                                                                                                                                        |
| THEFT 3D SHOPLIFTING   | 2500 E 29TH AVE                                                                 | 11/9/2021                                                                                                                                                                                                                                                                      | P6                                                                                                                                                                                                        |
| <u>C6SG</u>            |                                                                                 |                                                                                                                                                                                                                                                                                |                                                                                                                                                                                                           |
| ASSAULT 1D             | E 44TH AVE / S FISKE ST                                                         | 11/10/2021                                                                                                                                                                                                                                                                     | P6                                                                                                                                                                                                        |
| RAPE 2D                |                                                                                 | 11/10/2021                                                                                                                                                                                                                                                                     | P7                                                                                                                                                                                                        |
| THEFT 3D ALL OTHER     | 4800 S PALOUSE HWY                                                              | 11/8/2021                                                                                                                                                                                                                                                                      | P6                                                                                                                                                                                                        |
|                        | BURGLARY 2D COMMERCIAL<br>THEFT 3D SHOPLIFTING<br>C6SG<br>ASSAULT 1D<br>RAPE 2D | C6LH         ASSAULT 2D       E 36TH AVE / S MYRTLE ST         BURGLARY 2D COMMERCIAL       2500 E 29TH AVE         THEFT 3D SHOPLIFTING       2500 E 29TH AVE         C6SG       ASSAULT 1D         ASSAULT 1D       E 44TH AVE / S FISKE ST         RAPE 2D       Commencial | C6LHASSAULT 2DE 36TH AVE / S MYRTLE ST11/8/2021BURGLARY 2D COMMERCIAL2500 E 29TH AVE11/8/2021THEFT 3D SHOPLIFTING2500 E 29TH AVE11/9/2021C6SGE 44TH AVE / S FISKE ST11/10/2021RAPE 2DI1/10/202111/10/2021 |