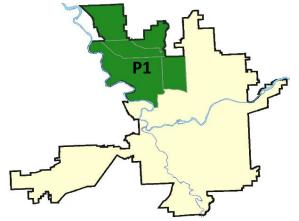

#### NW - Northwest District (P1)

|           |                                                                                                                                 | 7 Da                        | ay Compari                  | son                                       | 28 Da                         | ay Compar                             | rison                                                    | YT                                  | D Comparis                                | on                                                        |
|-----------|---------------------------------------------------------------------------------------------------------------------------------|-----------------------------|-----------------------------|-------------------------------------------|-------------------------------|---------------------------------------|----------------------------------------------------------|-------------------------------------|-------------------------------------------|-----------------------------------------------------------|
| NIBRS Ca  | ntegories (Part 1 Selected)                                                                                                     | Current                     | Prior                       | Percent                                   | Current                       | Prior                                 | Percent                                                  | Current                             | Prior                                     | Percent                                                   |
| Violent   | Criminal Homicide<br>Rape<br>Robbery - Commercial<br>Robbery - Person<br>Aggravated Assault - Non DV<br>Aggravated Assault - DV | 0<br>0<br>0<br>2<br>2<br>2  | 0<br>0<br>1<br>0<br>0<br>2  | -100.00%<br>0.00%                         | 0<br>1<br>1<br>3<br>6         | 0<br>3<br>1<br>1<br>7<br>3            | -66.67%<br>0.00%<br>0.00%<br>-57.14%<br>100.00%          | 1<br>31<br>10<br>20<br>35<br>42     | 1<br>18<br>6<br>14<br>24<br>40            | 0.00%<br>72.22%<br>66.67%<br>42.86%<br>45.83%<br>5.00%    |
|           | Violent Total:                                                                                                                  | 4                           | 3                           | 33.33%                                    | 12                            | 15                                    | -20.00%                                                  | 139                                 | 103                                       | 34.95%                                                    |
| Property  | Burglary - Residential<br>Burglary Garage<br>Burglary Commercial<br>Larceny<br>Vehicle Theft<br>Arson                           | 2<br>0<br>1<br>16<br>6<br>0 | 4<br>1<br>0<br>18<br>1<br>0 | -50.00%<br>-100.00%<br>-11.11%<br>500.00% | 10<br>5<br>3<br>78<br>16<br>1 | 18<br>8<br>2<br>77<br>9<br>1          | -44.44%<br>-37.50%<br>50.00%<br>1.30%<br>77.78%<br>0.00% | 107<br>81<br>27<br>907<br>121<br>13 | 87<br>105<br>22<br>1126<br>113<br>11      | 22.99%<br>-22.86%<br>22.73%<br>-19.45%<br>7.08%<br>18.18% |
|           | Property Total:                                                                                                                 | 25                          | 24                          | 4.17%                                     | 113                           | 115                                   | -1.74%                                                   | 1256                                | 1464                                      | -14.21%                                                   |
| Prelimina | ry Part 1 Crime Totals:                                                                                                         | 29                          | 27                          | 7.41%                                     | 125                           | 130                                   | -3.85%                                                   | 1395                                | 1567                                      | -10.98%                                                   |
|           | Current 7 Day Period:<br>Current 28 Day Period:<br>Current YTD Day Period:                                                      | 10/                         | 17/2021 -                   | 11/13/2021<br>11/13/2021<br>11/13/2021    | Prior 28                      | Day Period<br>Day Period<br>D Period: |                                                          |                                     | · 11/6/2021<br>· 10/16/202<br>· 11/13/202 | 21                                                        |