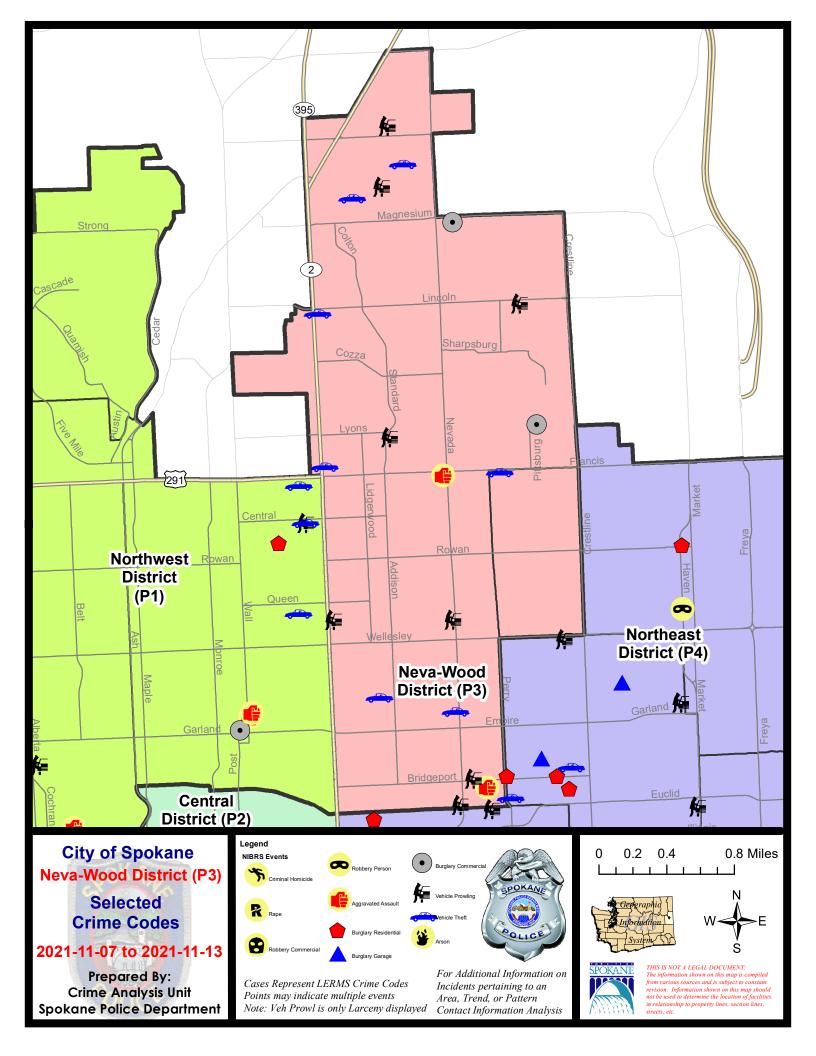

#### NE - Neva-Wood District (P3)

|           |                             | 7 Da    | y Compari | son        | 28 Da     | ay Compar | rison    | YTL          | D Comparis | on      |
|-----------|-----------------------------|---------|-----------|------------|-----------|-----------|----------|--------------|------------|---------|
| NIBRS Ca  | tegories (Part 1 Selected)  | Current | Prior     | Percent    | Current   | Prior     | Percent  | Current      | Prior      | Percent |
| Violent   | Criminal Homicide           | 0       | 0         |            | 1         | 0         |          | 3            | 3          | 0.00%   |
|           | Rape                        | 0       | 0         |            | 1         | 3         | -66.67%  | 36           | 24         | 50.00%  |
|           | Robbery - Commercial        | 0       | 2         | -100.00%   | 6         | 1         | 500.00%  | 22           | 25         | -12.00% |
|           | Robbery - Person            | 0       | 0         |            | 1         | 2         | -50.00%  | 23           | 26         | -11.54% |
|           | Aggravated Assault - Non DV | 1       | 1         | 0.00%      | 7         | 5         | 40.00%   | 73           | 64         | 14.06%  |
|           | Aggravated Assault - DV     | 1       | 0         |            | 3         | 6         | -50.00%  | 55           | 43         | 27.91%  |
|           | Violent Total:              | 2       | 3         | -33.33%    | 19        | 17        | 11.76%   | 212          | 185        | 14.59%  |
| Property  | Burglary - Residential      | 0       | 3         | -100.00%   | 7         | 11        | -36.36%  | 104          | 111        | -6.31%  |
|           | Burglary Garage             | 0       | 1         | -100.00%   | 8         | 9         | -11.11%  | 74           | 96         | -22.92% |
|           | Burglary Commercial         | 2       | 4         | -50.00%    | 10        | 5         | 100.00%  | 78           | 84         | -7.14%  |
|           | Larceny                     | 38      | 42        | -9.52%     | 170       | 180       | -5.56%   | 1697         | 1763       | -3.74%  |
|           | Vehicle Theft               | 7       | 7         | 0.00%      | 23        | 26        | -11.54%  | 169          | 186        | -9.14%  |
|           | Arson                       | 0       | 0         |            | 0         | 1         | -100.00% | 11           | 9          | 22.22%  |
|           | Property Total:             | 47      | 57        | -17.54%    | 218       | 232       | -6.03%   | 2133         | 2249       | -5.16%  |
| Prelimina | ry Part 1 Crime Totals:     | 49      | 60        | -18.33%    | 237       | 249       | -4.82%   | 2345         | 2434       | -3.66%  |
|           | Current 7 Day Period:       | 11      | /7/2021 - | 11/13/2021 | Prior 7 D | ay Period | :        | 10/31/2021 - | 11/6/2021  |         |
|           | Current 28 Day Period:      | 10/     | 17/2021 - | 11/13/2021 | Prior 28  | Day Perio | d:       | 9/19/2021 -  | 10/16/202  | 1       |
|           | Current YTD Day Period:     | 1       | /1/2021 - | 11/13/2021 | Prior YTI | O Period: |          | 1/1/2020 -   | 11/13/202  | 0       |

#### NE - Neva-Wood District (P3)

#### 11/7/2021 TO 11/13/2021

| <u>A/C</u> | Offense Statute                        | <u>Address</u>        | Reported Date | <u>Dist</u> |
|------------|----------------------------------------|-----------------------|---------------|-------------|
| <u>SPB</u> | <u>3NL</u>                             |                       |               |             |
| С          | ASSAULT 2D                             | 1200 E LIBERTY AVE    | 11/10/2021    | P4          |
| С          | BURGLARY 2D COMMERCIAL                 | 1100 E MAGNESIUM RD   | 11/9/2021     | P4          |
| С          | BURGLARY 2D COMMERCIAL                 | 1700 E LYONS AVE      | 11/12/2021    | P3          |
| С          | IBR Purposes Only - Aggravated Assault | 900 E FRANCIS AVE     | 11/7/2021     | P3          |
| С          | THEFT 2D ALL OTHER                     | 500 E HOLLAND AVE     | 11/8/2021     | P3          |
| С          | THEFT 2D ALL OTHER                     | 5800 N DIVISION ST    | 11/9/2021     | P3          |
| С          | THEFT 2D ALL OTHER                     | 7800 N DIVISION ST    | 11/10/2021    | P2          |
| С          | THEFT 2D ALL OTHER                     | 6300 N DIVISION ST    | 11/10/2021    | P2          |
| С          | THEFT 2D ALL OTHER                     | 9200 N NEVADA ST      | 11/10/2021    | P3          |
| С          | THEFT 2D ALL OTHER                     | 9200 N NEVADA ST      | 11/12/2021    | P4          |
| С          | THEFT 2D FROM BUILDING                 | 900 E EMPIRE AVE      | 11/7/2021     | P3          |
| С          | THEFT 2D FROM BUILDING                 | 9200 N COLTON ST      | 11/7/2021     | P3          |
| С          | THEFT 2D FROM BUILDING                 | 8400 N NEVADA ST      | 11/9/2021     | P2          |
| С          | THEFT 2D FROM MOTOR VEHICLE            | 1700 E LINCOLN RD     | 11/9/2021     | P3          |
| С          | THEFT 2D FROM MOTOR VEHICLE            | 900 E WABASH AVE      | 11/12/2021    | P3          |
| С          | THEFT 2D FROM MOTOR VEHICLE            | 500 E JOANNE CT       | 11/12/2021    | P3          |
| С          | THEFT 2D FROM MOTOR VEHICLE            | 600 E HOLLAND AVE     | 11/12/2021    | P3          |
| С          | THEFT 2D SHOPLIFTING                   | 7700 N DIVISION ST    | 11/8/2021     | P4          |
| С          | THEFT 2D SHOPLIFTING                   | 7700 N DIVISION ST    | 11/9/2021     | P2          |
| С          | THEFT 2D VEHICLE PARTS AND ACCESSORIES | 1000 E COZZA DR       | 11/7/2021     | P3          |
| С          | THEFT 3D ALL OTHER                     | 1200 E WESTVIEW CT    | 11/8/2021     | P3          |
| С          | THEFT 3D ALL OTHER                     | 1100 E BRIDGEPORT AVE | 11/9/2021     | P3          |
| С          | THEFT 3D ALL OTHER                     | 1100 E BRIDGEPORT AVE | 11/10/2021    | P3          |
| С          | THEFT 3D ALL OTHER                     | 1100 E OLYMPIC AVE    | 11/9/2021     |             |
| С          | THEFT 3D FROM BUILDING                 | 9200 N COLTON ST      | 11/12/2021    | P3          |
| С          | THEFT 3D FROM MOTOR VEHICLE            | 3100 N NEVADA ST      | 11/7/2021     | P3          |
| Α          | THEFT 3D FROM MOTOR VEHICLE            | 4700 N DIVISION ST    | 11/12/2021    | P3          |
| С          | THEFT 3D FROM MOTOR VEHICLE            | 1000 E BRIDGEPORT AVE | 11/11/2021    |             |
| С          | THEFT 3D SHOPLIFTING                   | 7700 N DIVISION ST    | 11/9/2021     | P2          |
| С          | THEFT 3D SHOPLIFTING                   | 9600 N NEWPORT HWY    | 11/8/2021     | P3          |
| С          | THEFT 3D SHOPLIFTING                   | 5800 N DIVISION ST    | 11/9/2021     | P3          |
| С          | THEFT 3D SHOPLIFTING                   | 9700 N NEWPORT HWY    | 11/9/2021     | P3          |
| С          | THEFT 3D SHOPLIFTING                   | 9100 N NEWPORT HWY    | 11/7/2021     |             |
| С          | THEFT 3D SHOPLIFTING                   | 9900 N NEWPORT HWY    | 11/7/2021     |             |
| С          | THEFT 3D SHOPLIFTING                   | 4700 N DIVISION ST    | 11/7/2021     |             |
| С          | THEFT 3D SHOPLIFTING                   | 9600 N NEWPORT HWY    | 11/10/2021    |             |
| С          | THEFT 3D SHOPLIFTING                   | 9100 N NEWPORT HWY    | 11/11/2021    |             |
| С          | THEFT 3D VEHICLE PARTS AND ACCESSORIES | 3100 N NEVADA ST      | 11/7/2021     | P3          |

For protection of victim privacy, the entire address on sexual assault crimes has been redacted.

| <u>A/C</u> | Offense Statute                        | Address               | Reported Date | Dist |
|------------|----------------------------------------|-----------------------|---------------|------|
| С          | THEFT 3D VEHICLE PARTS AND ACCESSORIES | 400 E MAGNESIUM RD    | 11/11/2021    | P3   |
| С          | THEFT 3D VEHICLE PARTS AND ACCESSORIES | 8800 N COLTON ST      | 11/7/2021     |      |
| С          | THEFT OF A FIREARM FROM BUILDING       | 6600 N ADDISON ST     | 11/10/2021    | P4   |
| С          | THEFT OF A FIREARM FROM MOTOR VEHICLE  | 6600 N ADDISON ST     | 11/10/2021    | P4   |
| А          | THEFT OF MOTOR VEHICLE                 | 8800 N HILL N DALE ST | 11/8/2021     | P2   |
| С          | THEFT OF MOTOR VEHICLE                 | 300 E ROCKWELL AVE    | 11/10/2021    | P2   |
| С          | THEFT OF MOTOR VEHICLE                 | 7800 N DIVISION ST    | 11/10/2021    | P2   |
| С          | THEFT OF MOTOR VEHICLE                 | 6300 N DIVISION ST    | 11/10/2021    | P2   |
| С          | THEFT OF MOTOR VEHICLE                 | 900 E WALTON AVE      | 11/12/2021    | P3   |
| С          | THEFT OF MOTOR VEHICLE                 | 9200 N NEVADA ST      | 11/12/2021    | P4   |
| <u>SPB</u> | <u>3WH</u>                             |                       |               |      |
| С          | THEFT OF MOTOR VEHICLE                 | 1400 E FRANCIS AVE    | 11/10/2021    | P4   |