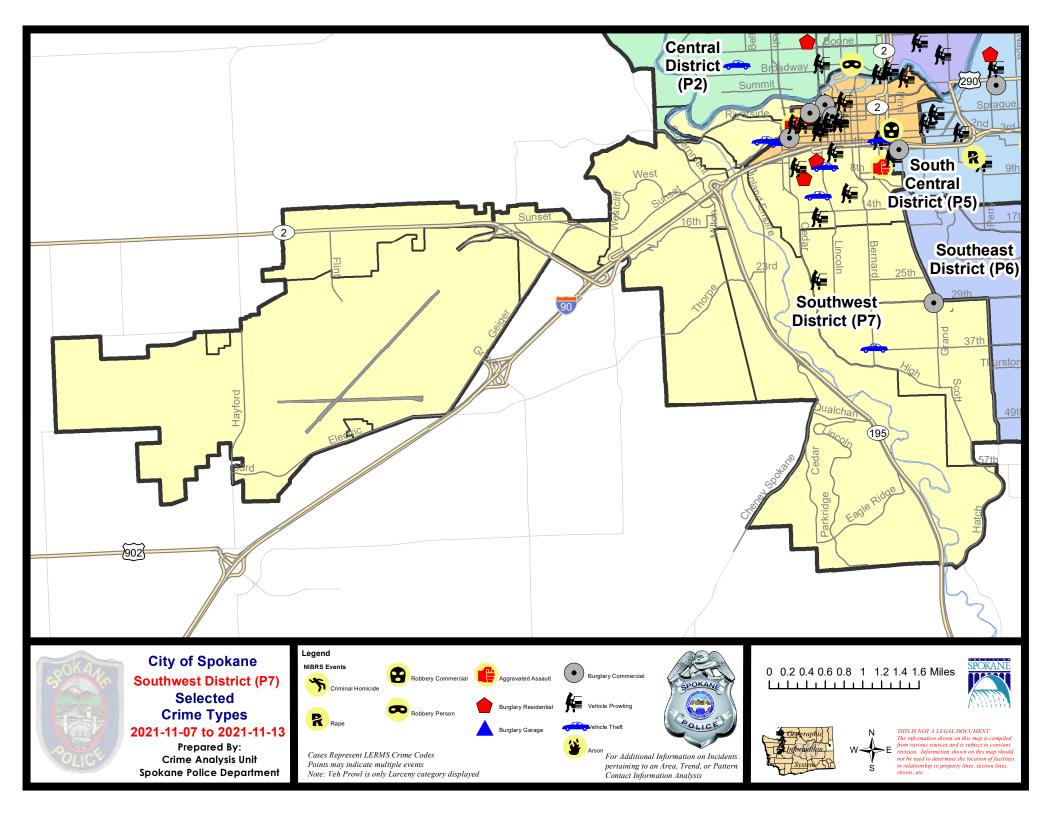

#### SW - Southwest District (P7)

|           |                                                                                                       | 7 Da                        | ay Compari             | son                                      | 28 D                         | ay Compai                            | rison                                              | YT                                        | D Comparis                           | son                                                           |
|-----------|-------------------------------------------------------------------------------------------------------|-----------------------------|------------------------|------------------------------------------|------------------------------|--------------------------------------|----------------------------------------------------|-------------------------------------------|--------------------------------------|---------------------------------------------------------------|
| NIBRS Ca  | ntegories (Part 1 Selected)                                                                           | Current                     | Prior                  | Percent                                  | Current                      | Prior                                | Percent                                            | Current                                   | Prior                                | Percent                                                       |
| Violent   | Criminal Homicide<br>Rape<br>Robbery - Commercial<br>Robbery - Person                                 | 0<br>0<br>0                 | 0<br>1<br>0            | -100.00%                                 | 0<br>3<br>0                  | 0<br>4<br>0                          | -25.00%                                            | 2<br>32<br>3<br>11                        | 1<br>28<br>2<br>23                   | 100.00%<br>14.29%<br>50.00%                                   |
|           | Aggravated Assault - Non DV<br>Aggravated Assault - DV                                                | 0                           | 3<br>0                 | -100.00%                                 | 4                            | 5                                    | -20.00%<br>100.00%                                 | 46                                        | 45<br>29                             | -52.17%<br>2.22%<br>34.48%                                    |
|           | Violent Total:                                                                                        | 1                           | 4                      | -75.00%                                  | 10                           | 10                                   | 0.00%                                              | 133                                       | 128                                  | 3.91%                                                         |
| Property  | Burglary - Residential<br>Burglary Garage<br>Burglary Commercial<br>Larceny<br>Vehicle Theft<br>Arson | 2<br>0<br>1<br>14<br>4<br>0 | 3<br>0<br>21<br>3<br>1 | -33.33%<br>-33.33%<br>33.33%<br>-100.00% | 6<br>1<br>2<br>73<br>16<br>1 | 7<br>4<br>3<br>87<br>12<br>0         | -14.29%<br>-75.00%<br>-33.33%<br>-16.09%<br>33.33% | 84<br>50<br>40<br>872<br>128<br>7         | 111<br>71<br>46<br>1171<br>137<br>12 | -24.32%<br>-29.58%<br>-13.04%<br>-25.53%<br>-6.57%<br>-41.67% |
|           | Property Total:                                                                                       | 21                          | 28                     | -25.00%                                  | 99                           | 113                                  | -12.39%                                            | 1181                                      | 1548                                 | -23.71%                                                       |
| Prelimina | ry Part 1 Crime Totals:                                                                               | 22                          | 32                     | -31.25%                                  | 109                          | 123                                  | -11.38%                                            | 1314                                      | 1676                                 | -21.60%                                                       |
|           | Current 7 Day Period:<br>Current 28 Day Period:<br>Current YTD Day Period:                            | 10/                         | 17/2021 -              | 11/13/2021<br>11/13/2021<br>11/13/2021   | Prior 28                     | Day Period<br>Day Perio<br>D Period: |                                                    | 10/31/2021 ·<br>9/19/2021 ·<br>1/1/2020 · |                                      | 21                                                            |

#### **Preliminary IBR Counts**

Prepared by SPD Crime Analysis Office -

Monday, November 15, 2021

**NOTE:** SPD moved from UCR to the NIBRS reporting standard on 10/4/16 following the transition to a new RMS System. <u>Numbers on CompStat reports prior to this date</u> **should not be used as a comparison to those on this report**. Additional info on these reporting standards can be found on the FBI website: https://ucr.fbi.gov/nibrs-overview