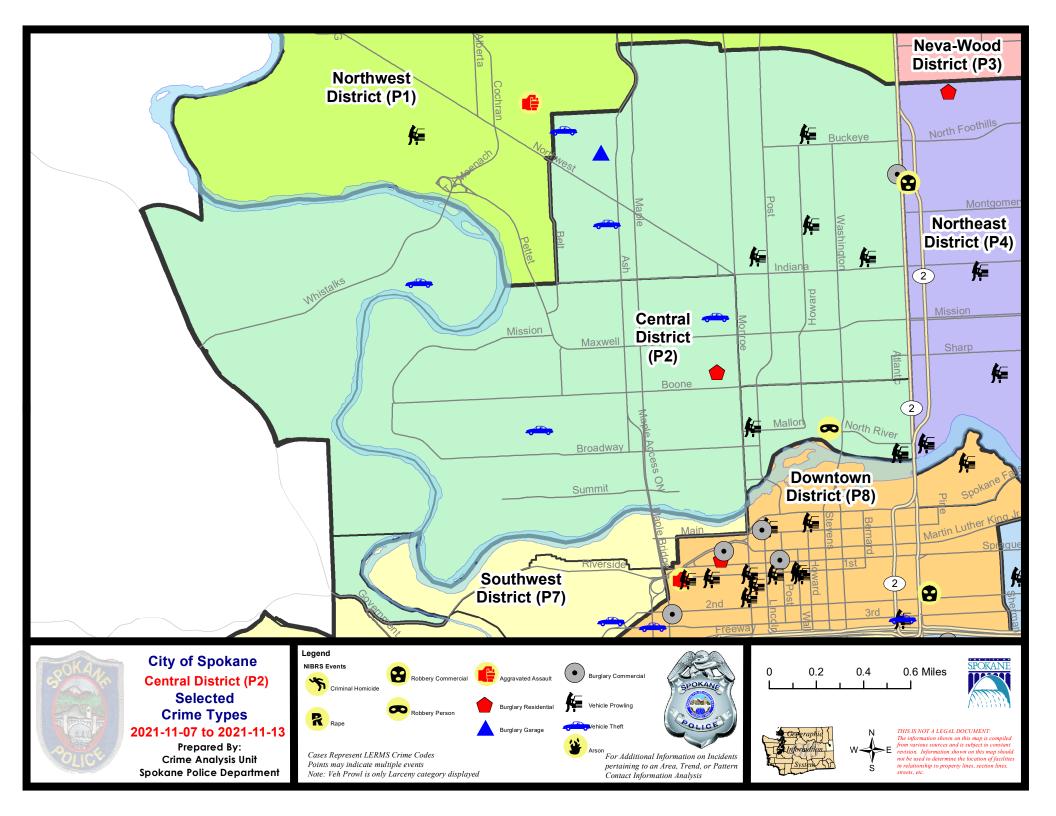

#### NW - North Central District (P2)

|           |                                                                                                                                 | 7 Da                   | ay Comparis            | son                                    | 28 Da                      | ay Compai                            | rison                                                       | YT                                  | D Comparis                          | on                                                           |
|-----------|---------------------------------------------------------------------------------------------------------------------------------|------------------------|------------------------|----------------------------------------|----------------------------|--------------------------------------|-------------------------------------------------------------|-------------------------------------|-------------------------------------|--------------------------------------------------------------|
| NIBRS Ca  | tegories (Part 1 Selected)                                                                                                      | Current                | Prior                  | Percent                                | Current                    | Prior                                | Percent                                                     | Current                             | Prior                               | Percent                                                      |
| Violent   | Criminal Homicide<br>Rape<br>Robbery - Commercial<br>Robbery - Person<br>Aggravated Assault - Non DV<br>Aggravated Assault - DV | 0<br>0<br>1<br>0<br>0  | 0<br>0<br>0<br>2<br>0  | -100.00%                               | 1<br>1<br>0<br>2<br>5<br>1 | 0<br>4<br>0<br>5<br>10<br>4          | -75.00%<br>-60.00%<br>-50.00%<br>-75.00%                    | 1<br>31<br>1<br>28<br>63<br>43      | 2<br>39<br>5<br>27<br>51<br>43      | -50.00%<br>-20.51%<br>-80.00%<br>3.70%<br>23.53%<br>0.00%    |
|           | Violent Total:                                                                                                                  | 1                      | 2                      | -50.00%                                | 10                         | 23                                   | -56.52%                                                     | 167                                 | 167                                 | 0.00%                                                        |
| Property  | Burglary - Residential<br>Burglary Garage<br>Burglary Commercial<br>Larceny<br>Vehicle Theft<br>Arson                           | 1<br>1<br>20<br>5<br>0 | 2<br>0<br>24<br>4<br>0 | -50.00%<br>-16.67%<br>25.00%           | 3<br>3<br>66<br>15<br>0    | 11<br>3<br>3<br>83<br>20<br>1        | -72.73%<br>0.00%<br>0.00%<br>-20.48%<br>-25.00%<br>-100.00% | 109<br>46<br>42<br>851<br>162<br>18 | 132<br>65<br>33<br>978<br>172<br>20 | -17.42%<br>-29.23%<br>27.27%<br>-12.99%<br>-5.81%<br>-10.00% |
|           | Property Total:                                                                                                                 | 28                     | 30                     | -6.67%                                 | 90                         | 121                                  | -25.62%                                                     | 1228                                | 1400                                | -12.29%                                                      |
| Prelimina | ry Part 1 Crime Totals:                                                                                                         | 29                     | 32                     | -9.38%                                 | 100                        | 144                                  | -30.56%                                                     | 1395                                | 1567                                | -10.98%                                                      |
|           | Current 7 Day Period:<br>Current 28 Day Period:<br>Current YTD Day Period:                                                      | 10/                    | 17/2021 -              | 11/13/2021<br>11/13/2021<br>11/13/2021 | Prior 28                   | Day Period<br>Day Perio<br>D Period: |                                                             |                                     | 11/6/2021<br>10/16/202<br>11/13/202 | :1                                                           |

#### <u>NW - Central District (P2)</u>

| <u>A/C</u> | Offense Statute                            | Address               | Reported Date | Dist |
|------------|--------------------------------------------|-----------------------|---------------|------|
| <u>SPA</u> | 2EG                                        |                       |               |      |
| С          | BURGLARY 1D GARAGE                         | 1700 W BUCKEYE AVE    | 11/10/2021    | P2   |
| С          | BURGLARY 2D COMMERCIAL                     | 2500 N DIVISION ST    | 11/11/2021    | P2   |
| С          | TAKING MOTOR VEHICLE WITHOUT PERMISSION 2D | 2000 W CLEVELAND AVE  | 11/12/2021    | P1   |
| С          | THEFT 2D FROM BUILDING                     | 1900 N MONROE ST      | 11/8/2021     |      |
| С          | THEFT 2D FROM MOTOR VEHICLE                | 800 W SHANNON AVE     | 11/10/2021    |      |
| С          | THEFT 3D ALL OTHER                         | 500 W CLEVELAND AVE   | 11/7/2021     | P2   |
| С          | THEFT 3D ALL OTHER                         | 1800 W JACKSON AVE    | 11/8/2021     | P2   |
| А          | THEFT 3D ALL OTHER                         | 800 W SHANNON AVE     | 11/10/2021    | P2   |
| С          | THEFT 3D CITY SHOPLIFTING                  | 1600 W NORTHWEST BLVD | 11/9/2021     | P1   |
| С          | THEFT 3D FROM BUILDING                     | 2100 N MONROE ST      | 11/11/2021    | P2   |
| С          | THEFT 3D FROM MOTOR VEHICLE                | 500 W CLEVELAND AVE   | 11/7/2021     | P2   |
| С          | THEFT 3D FROM MOTOR VEHICLE                | 200 W SHANNON AVE     | 11/9/2021     | P2   |
| С          | THEFT 3D FROM MOTOR VEHICLE                | 500 W MANSFIELD AVE   | 11/7/2021     |      |
| С          | THEFT OF MOTOR VEHICLE                     | 1700 W MONTGOMERY AVE | 11/8/2021     | P1   |
| <u>SP</u>  | AZRS                                       |                       |               |      |
| С          | ROBBERY 1D PERSON                          | 800 N WASHINGTON ST   | 11/13/2021    | P1   |
| С          | THEFT 2D FROM MOTOR VEHICLE                | 100 W NORTH RIVER DR  | 11/7/2021     |      |
| С          | THEFT 3D ALL OTHER                         | 300 W NORTH RIVER DR  | 11/12/2021    | P2   |
| С          | THEFT 3D FROM MOTOR VEHICLE                | 100 W NORTH RIVER DR  | 11/10/2021    | P2   |
| С          | THEFT 3D FROM MOTOR VEHICLE                | 900 W MALLON AVE      | 11/8/2021     |      |
| С          | THEFT 3D VEHICLE PARTS AND ACCESSORIES     | 800 N POST ST         | 11/12/2021    | P2   |
| С          | THEFT OF A FIREARM FROM MOTOR VEHICLE      | 100 W NORTH RIVER DR  | 11/10/2021    | P2   |
| <u>SPA</u> | <u>2WC</u>                                 |                       |               |      |
| С          | RESIDENTIAL BURGLARY                       | 1100 W SHARP AVE      | 11/11/2021    | P1   |
| С          | THEFT 1D FROM BUILDING                     | 2300 W BRIDGE AVE     | 11/12/2021    | P2   |
| С          | THEFT 3D VEHICLE PARTS AND ACCESSORIES     | 1700 N PETTET DR      | 11/9/2021     |      |
| С          | THEFT OF MOTOR VEHICLE                     | 2200 W DEAN AVE       | 11/9/2021     | P2   |
| С          | THEFT OF MOTOR VEHICLE                     | 1100 W SPOFFORD AVE   | 11/11/2021    | P1   |
| <u>SP</u>  | <u>2WH</u>                                 |                       |               |      |
| с          | THEFT 1D FROM BUILDING                     | 2800 W ELLIOTT DR     | 11/10/2021    | P2   |
| С          | THEFT 3D VEHICLE PARTS AND ACCESSORIES     | 1900 N HOLY NAMES CT  | 11/11/2021    |      |
| С          | THEFT OF MOTOR VEHICLE                     | 1900 N HOLY NAMES CT  | 11/7/2021     | P2   |
|            |                                            |                       |               |      |