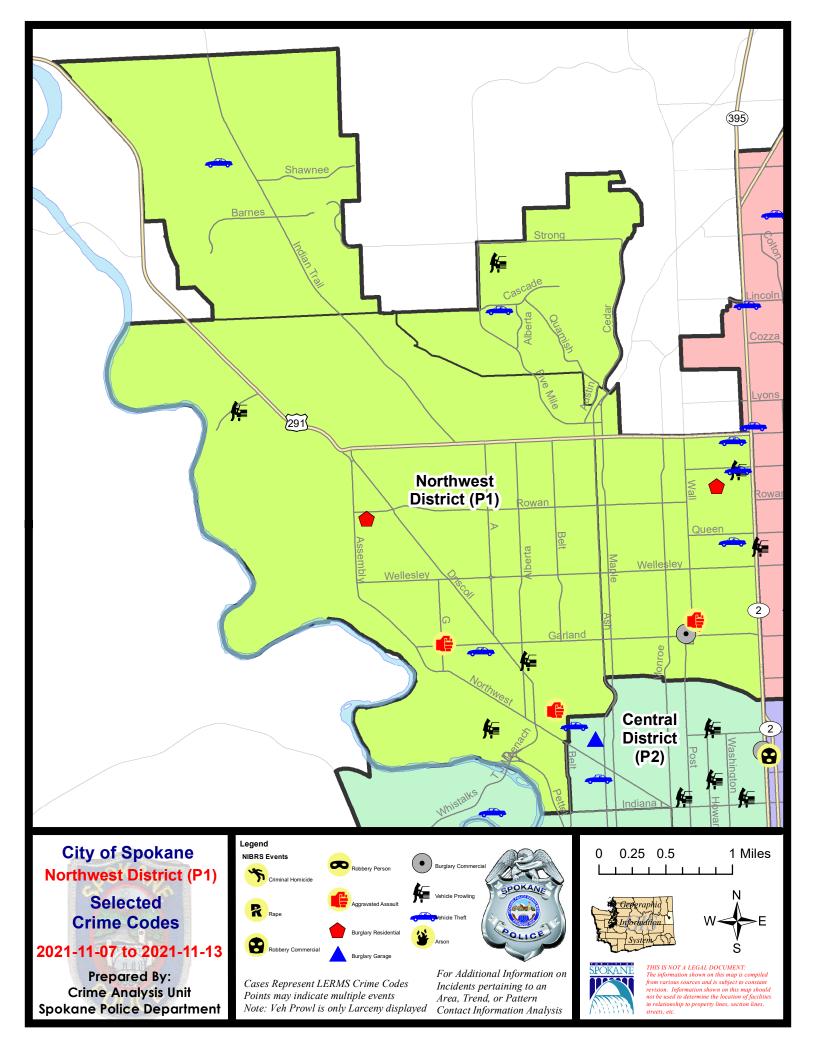

#### NW - Northwest District (P1)

|           |                                                                                                                                 | 7 Da                        | ay Compari                  | son                                       | 28 Da                         | ay Compar                             | rison                                                    | YT                                  | D Comparis                                | on                                                        |
|-----------|---------------------------------------------------------------------------------------------------------------------------------|-----------------------------|-----------------------------|-------------------------------------------|-------------------------------|---------------------------------------|----------------------------------------------------------|-------------------------------------|-------------------------------------------|-----------------------------------------------------------|
| NIBRS Ca  | ntegories (Part 1 Selected)                                                                                                     | Current                     | Prior                       | Percent                                   | Current                       | Prior                                 | Percent                                                  | Current                             | Prior                                     | Percent                                                   |
| Violent   | Criminal Homicide<br>Rape<br>Robbery - Commercial<br>Robbery - Person<br>Aggravated Assault - Non DV<br>Aggravated Assault - DV | 0<br>0<br>0<br>2<br>2<br>2  | 0<br>0<br>1<br>0<br>0<br>2  | -100.00%<br>0.00%                         | 0<br>1<br>1<br>3<br>6         | 0<br>3<br>1<br>1<br>7<br>3            | -66.67%<br>0.00%<br>0.00%<br>-57.14%<br>100.00%          | 1<br>31<br>10<br>20<br>35<br>42     | 1<br>18<br>6<br>14<br>24<br>40            | 0.00%<br>72.22%<br>66.67%<br>42.86%<br>45.83%<br>5.00%    |
|           | Violent Total:                                                                                                                  | 4                           | 3                           | 33.33%                                    | 12                            | 15                                    | -20.00%                                                  | 139                                 | 103                                       | 34.95%                                                    |
| Property  | Burglary - Residential<br>Burglary Garage<br>Burglary Commercial<br>Larceny<br>Vehicle Theft<br>Arson                           | 2<br>0<br>1<br>16<br>6<br>0 | 4<br>1<br>0<br>18<br>1<br>0 | -50.00%<br>-100.00%<br>-11.11%<br>500.00% | 10<br>5<br>3<br>78<br>16<br>1 | 18<br>8<br>2<br>77<br>9<br>1          | -44.44%<br>-37.50%<br>50.00%<br>1.30%<br>77.78%<br>0.00% | 107<br>81<br>27<br>907<br>121<br>13 | 87<br>105<br>22<br>1126<br>113<br>11      | 22.99%<br>-22.86%<br>22.73%<br>-19.45%<br>7.08%<br>18.18% |
|           | Property Total:                                                                                                                 | 25                          | 24                          | 4.17%                                     | 113                           | 115                                   | -1.74%                                                   | 1256                                | 1464                                      | -14.21%                                                   |
| Prelimina | ry Part 1 Crime Totals:                                                                                                         | 29                          | 27                          | 7.41%                                     | 125                           | 130                                   | -3.85%                                                   | 1395                                | 1567                                      | -10.98%                                                   |
|           | Current 7 Day Period:<br>Current 28 Day Period:<br>Current YTD Day Period:                                                      | 10/                         | 17/2021 -                   | 11/13/2021<br>11/13/2021<br>11/13/2021    | Prior 28                      | Day Period<br>Day Period<br>D Period: |                                                          |                                     | · 11/6/2021<br>· 10/16/202<br>· 11/13/202 | 21                                                        |

#### NW - Northwest District (P1)

| <u>A/C</u> | Offense Statute                            | Address                        | Reported Date | <u>Dist</u> |
|------------|--------------------------------------------|--------------------------------|---------------|-------------|
| <u>SPA</u> | 1 <u>BS</u>                                |                                |               |             |
| А          | BURGLARY 2D FENCED AREA                    | 6500 N AUSTIN RD               | 11/7/2021     | P1          |
| <u>SPA</u> | 1FM                                        |                                |               |             |
| с          | THEFT 2D FROM MOTOR VEHICLE                | 2600 W PARKWAY AVE             | 11/11/2021    | P1          |
| С          | THEFT 2D VEHICLE PARTS AND ACCESSORIES     | 1600 W VELVET LN               | 11/9/2021     | P2          |
| С          | THEFT OF MOTOR VEHICLE                     | 2600 W WESTMONT AVE            | 11/12/2021    | P1          |
| <u>SPA</u> | <u>11T</u>                                 |                                |               |             |
| А          | TAKING MOTOR VEHICLE WITHOUT PERMISSION 1D | 5900 W TEPEE CT                | 11/11/2021    | P1          |
| SPA        | 1 <u>NH</u>                                |                                |               |             |
| с          | ASSAULT 1D                                 | 4000 N WALL ST                 | 11/12/2021    | P1          |
| С          | ASSAULT 2D                                 | 4000 N WALL ST                 | 11/12/2021    | P1          |
| С          | BURGLARY 1D FROM RESIDENCE                 | 300 W JOSEPH AVE               | 11/7/2021     | P1          |
| С          | BURGLARY 2D COMMERCIAL                     | 700 W GARLAND AVE              | 11/13/2021    | P1          |
| С          | THEFT 1D FROM BUILDING                     | 5900 N STEVENS ST              | 11/7/2021     | P1          |
| С          | THEFT 2D ALL OTHER                         | 6200 N NORMANDIE ST            | 11/8/2021     | P1          |
| С          | THEFT 2D ALL OTHER                         | 3900 N HAWTHORNE ST            | 11/9/2021     | P2          |
| С          | THEFT 3D ALL OTHER                         | 6000 N WHITEHOUSE ST           | 11/8/2021     |             |
| С          | THEFT 3D FROM MOTOR VEHICLE                | 100 W COLUMBIA AVE             | 11/8/2021     | P1          |
| С          | THEFT OF A FIREARM FROM BUILDING           | 300 W JOSEPH AVE               | 11/7/2021     | P1          |
| С          | THEFT OF MOTOR VEHICLE                     | 6200 N NORMANDIE ST            | 11/8/2021     | P1          |
| С          | THEFT OF MOTOR VEHICLE                     | 100 W COLUMBIA AVE             | 11/8/2021     | P1          |
| С          | THEFT OF MOTOR VEHICLE                     | 5000 N CALISPEL ST             | 11/12/2021    | P1          |
| <u>SPA</u> | 1NW                                        |                                |               |             |
| С          | ASSAULT 2D                                 | 3000 N HEMLOCK ST              | 11/12/2021    | P1          |
| С          | BURGLARY 2D FENCED AREA                    | 4900 W WELLESLEY AVE           | 11/11/2021    | P1          |
| С          | IBR Purposes Only - Aggravated Assault     | 3400 W GARLAND AVE             | 11/8/2021     | P1          |
| С          | MAIL THEFT                                 | 5600 N ELGIN ST                | 11/12/2021    | P1          |
| С          | RESIDENTIAL BURGLARY                       | 4200 W SANSON AVE              | 11/13/2021    | P1          |
| С          | THEFT 2D ALL OTHER                         | 2500 W KIERNAN AVE             | 11/12/2021    | P2          |
| С          | THEFT 2D FROM MOTOR VEHICLE                | 5500 W CONESTOGA AVE           | 11/10/2021    |             |
| С          | THEFT 3D CITY FROM MOTOR VEHICLE           | 2500 W KIERNAN AVE             | 11/12/2021    | P1          |
| С          | THEFT 3D FROM MOTOR VEHICLE                | W CLEVELAND AVE / N AUDUBON ST | 11/10/2021    |             |
| С          | THEFT 3D SHOPLIFTING                       | 2400 W WELLESLEY AVE           | 11/10/2021    | P1          |
| С          | THEFT OF MOTOR VEHICLE                     | 3000 W PROVIDENCE AVE          | 11/12/2021    | P1          |