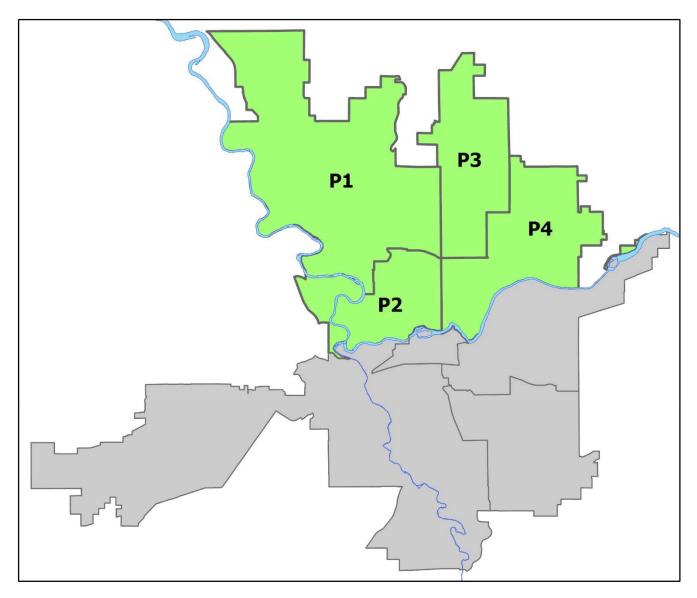

## SPOKANE POLICE DEPARTMENT NORTH Police Service Area

### PSA Commander

#### **Captain Mark Griffiths**

Northwest District (P1) Central District (P2) Neva-Wood District (P3) Northeast District (P4)

NORTH PRECINCT (P1, P2, P3, and P4)

**Preliminary IBR Counts** 

|           |                                                                                                                                 | 7 Da                            | ny Compan                      | ison                                                      | 28 Day Comparison                |                                     |                                                              | YTD Comparison                                 |                                                |                                                          |
|-----------|---------------------------------------------------------------------------------------------------------------------------------|---------------------------------|--------------------------------|-----------------------------------------------------------|----------------------------------|-------------------------------------|--------------------------------------------------------------|------------------------------------------------|------------------------------------------------|----------------------------------------------------------|
| NIBRS Ca  | tegories (Part 1 Selected)                                                                                                      | Current                         | Prior                          | Percent                                                   | Current                          | Prior                               | Percent                                                      | Current                                        | Prior                                          | Percent                                                  |
| Violent   | Criminal Homicide<br>Rape<br>Robbery - Commercial<br>Robbery - Person<br>Aggravated Assault - Non DV<br>Aggravated Assault - DV | 0<br>0<br>2<br>2<br>3<br>3<br>3 | 0<br>0<br>5<br>0<br>7<br>3     | -60.00%<br>-57.14%<br>0.00%                               | 2<br>5<br>12<br>5<br>23<br>14    | 0<br>11<br>2<br>9<br>33<br>19       | -54.55%<br>500.00%<br>-44.44%<br>-30.30%<br>-26.32%          | 6<br>128<br>44<br>99<br>243<br>191             | 10<br>108<br>40<br>94<br>211<br>165            | -40.00%<br>18.52%<br>10.00%<br>5.32%<br>15.17%<br>15.76% |
|           | Violent Total:                                                                                                                  | 10                              | 15                             | -33.33%                                                   | 61                               | 74                                  | -17.57%                                                      | 711                                            | 628                                            | 13.22%                                                   |
| Property  | Burglary - Residential<br>Burglary Garage<br>Burglary Commercial<br>Larceny<br>Vehicle Theft<br>Arson<br><b>Property Total:</b> | 9<br>4<br>6<br>98<br>20<br>0    | 12<br>2<br>6<br>107<br>17<br>0 | -25.00%<br>100.00%<br>0.00%<br>-8.41%<br>17.65%<br>-4.86% | 39<br>20<br>26<br>411<br>72<br>1 | 49<br>24<br>18<br>430<br>84<br>4    | -20.41%<br>-16.67%<br>44.44%<br>-4.42%<br>-14.29%<br>-75.00% | 442<br>250<br>210<br>4410<br>641<br>58<br>6011 | 454<br>332<br>192<br>5001<br>652<br>57<br>6688 | -2.64%<br>-24.70%<br>9.38%<br>-11.82%<br>-1.69%<br>1.75% |
| Prelimina | ry Part 1 Crime Totals:                                                                                                         | 147                             | 159                            | -7.55%                                                    | 630                              | 683                                 | -7.76%                                                       | 6722                                           | 7316                                           | -8.12%                                                   |
|           | Current 7 Day Period:<br>Current 28 Day Period:<br>Current YTD Day Period:                                                      | 10/                             | 17/2021                        | - 11/13/2021<br>- 11/13/2021<br>- 11/13/2021              | Prior 28                         | ay Period<br>Day Perio<br>D Period: |                                                              | 10/31/2021 -<br>9/19/2021 -<br>1/1/2020 -      | 10/16/202                                      |                                                          |