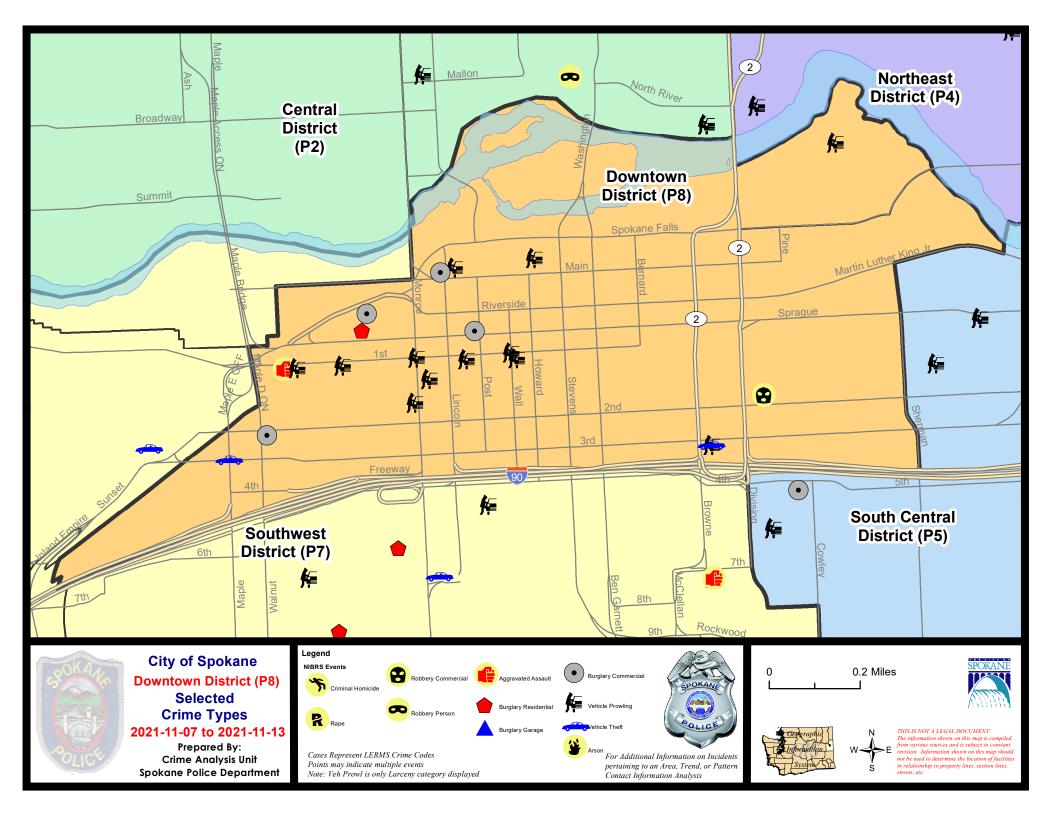

s-overview

This chart represents Preliminary counts of selected crime categories from Police Case Reports. Full statistical analysis to determine the confidence level of this data has not been performed. The % change columns on the preliminary counts differ from the percentage change on the NIBRS crime report, sometimes significantly. The CompStat report is designed for operational use and includes only selected NIBRS categories and coding less complex than full NIBRS rules. Official statistics for these and other NIBRS categories can be found on WASPC & FBI websites once available.



Note: On 2/10/21 a portion of the Police Block SPC5EC became part of the Downtown Precinct (SPD8EC); Consequently activity in P8 will appear higher if compared to printed CompStat reports prior to 2/10/21



SW - Downtown District (P8)



| <u>A/C</u> | Offense Statute                            | Address                 | Reported Date | <u>Dist</u> |
|------------|--------------------------------------------|-------------------------|---------------|-------------|
| <u>SPD</u> | <u>98EC</u>                                |                         |               |             |
| С          | ROBBERY 2D COMMERCIAL                      | 100 S DIVISION ST       | 11/9/2021     | P8          |
| С          | THEFT 3D ALL OTHER                         | 100 S DIVISION ST       | 11/11/2021    | P8          |
| <u>SPD</u> | <u>98RS</u>                                |                         |               |             |
| С          | BURGLARY 2D COMMERCIAL                     | 0 N POST ST