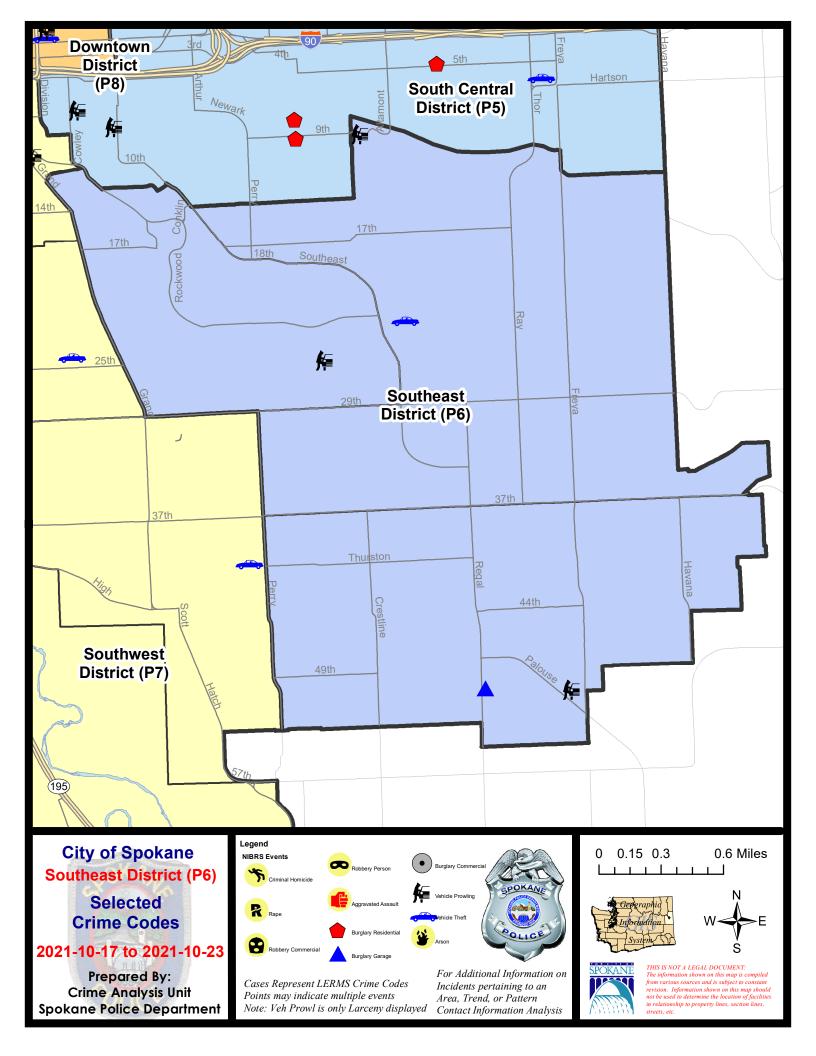

#### SE - Southeast District (P6)

|           |                                                                                                                                 | 7 Da                       | ay Compan                  | ison                                   | 28 Di                       | ay Compai                            | rison                                                | YT                               | D Comparis                            | on                                                            |
|-----------|---------------------------------------------------------------------------------------------------------------------------------|----------------------------|----------------------------|----------------------------------------|-----------------------------|--------------------------------------|------------------------------------------------------|----------------------------------|---------------------------------------|---------------------------------------------------------------|
| NIBRS Ca  | ategories (Part 1 Selected)                                                                                                     | Current                    | Prior                      | Percent                                | Current                     | Prior                                | Percent                                              | Current                          | Prior                                 | Percent                                                       |
| Violent   | Criminal Homicide<br>Rape<br>Robbery - Commercial<br>Robbery - Person<br>Aggravated Assault - Non DV<br>Aggravated Assault - DV | 0<br>0<br>0<br>0<br>0<br>0 | 0<br>0<br>0<br>1<br>1      | -100.00%<br>-100.00%                   | 0<br>1<br>0<br>2<br>1       | 0<br>1<br>0<br>0<br>1<br>2           | 0.00%<br>100.00%<br>-50.00%                          | 0<br>7<br>1<br>3<br>14<br>15     | 1<br>10<br>5<br>6<br>12<br>14         | -100.00%<br>-30.00%<br>-80.00%<br>-50.00%<br>16.67%<br>7.14%  |
|           | Violent Total:                                                                                                                  | 0                          | 2                          | -100.00%                               | 4                           | 4                                    | 0.00%                                                | 40                               | 48                                    | -16.67%                                                       |
| Property  | Burglary - Residential<br>Burglary Garage<br>Burglary Commercial<br>Larceny<br>Vehicle Theft<br>Arson                           | 0<br>1<br>0<br>7<br>1<br>0 | 1<br>1<br>0<br>7<br>4<br>0 | -100.00%<br>0.00%<br>0.00%<br>-75.00%  | 2<br>5<br>0<br>26<br>6<br>0 | 3<br>1<br>4<br>44<br>11<br>0         | -33.33%<br>400.00%<br>-100.00%<br>-40.91%<br>-45.45% | 46<br>36<br>12<br>394<br>52<br>4 | 53<br>76<br>18<br>522<br>53<br>5<br>5 | -13.21%<br>-52.63%<br>-33.33%<br>-24.52%<br>-1.89%<br>-20.00% |
|           | Property Total:                                                                                                                 | 9                          | 13                         | -30.77%                                | 39                          | 63                                   | -38.10%                                              | 544                              | 727                                   | -25.17%                                                       |
| Prelimina | ry Part 1 Crime Totals:                                                                                                         | 9                          | 15                         | -40.00%                                | 43                          | 67                                   | -35.82%                                              | 584                              | 775                                   | -24.65%                                                       |
|           | Current 7 Day Period:<br>Current 28 Day Period:<br>Current YTD Day Period:                                                      | 9/                         | 26/2021 -                  | 10/23/2021<br>10/23/2021<br>10/23/2021 | Prior 28                    | Day Period<br>Day Perio<br>D Period: |                                                      | 8/29/2021 -                      | 10/16/202<br>9/25/2021<br>10/23/202   | l                                                             |

SE - Southeast District (P6)

| <u>A/C</u> | Offense Statute                        | Address                         | Reported Date | <u>Dist</u> |
|------------|----------------------------------------|---------------------------------|---------------|-------------|
| <u>SPC</u> | <u>:6LH</u>                            |                                 |               |             |
| С          | THEFT 2D VEHICLE PARTS AND ACCESSORIES | S WATERFORD DR / S PITTSBURG ST | 10/18/2021    |             |
| С          | THEFT 3D FROM MOTOR VEHICLE            | 2100 E 9TH AVE                  | 10/17/2021    | P6          |
| С          | THEFT 3D VEHICLE PARTS AND ACCESSORIES | 2200 S SOUTHEAST BLVD           | 10/21/2021    |             |
| С          | THEFT OF MOTOR VEHICLE                 | 2300 S SOUTHEAST BLVD           | 10/17/2021    | P6          |
| <u>SPC</u> | 26RW                                   |                                 |               |             |
| С          | THEFT 3D FROM MOTOR VEHICLE            | 2400 S MAGNOLIA ST              | 10/19/2021    |             |
| <u>SPC</u> | :6SG                                   |                                 |               |             |
| С          | BURGLARY 2D GARAGE                     | 5000 S REGAL ST                 | 10/23/2021    | P6          |
| С          | MAIL THEFT                             | 2600 E 38TH AVE                 | 10/22/2021    | P6          |
| А          | THEFT 3D FROM MOTOR VEHICLE            | 3500 E 50TH AVE                 | 10/20/2021    | P6          |
| С          | THEFT 3D VEHICLE PARTS AND ACCESSORIES | 2700 E 53RD AVE                 | 10/21/2021    | P6          |