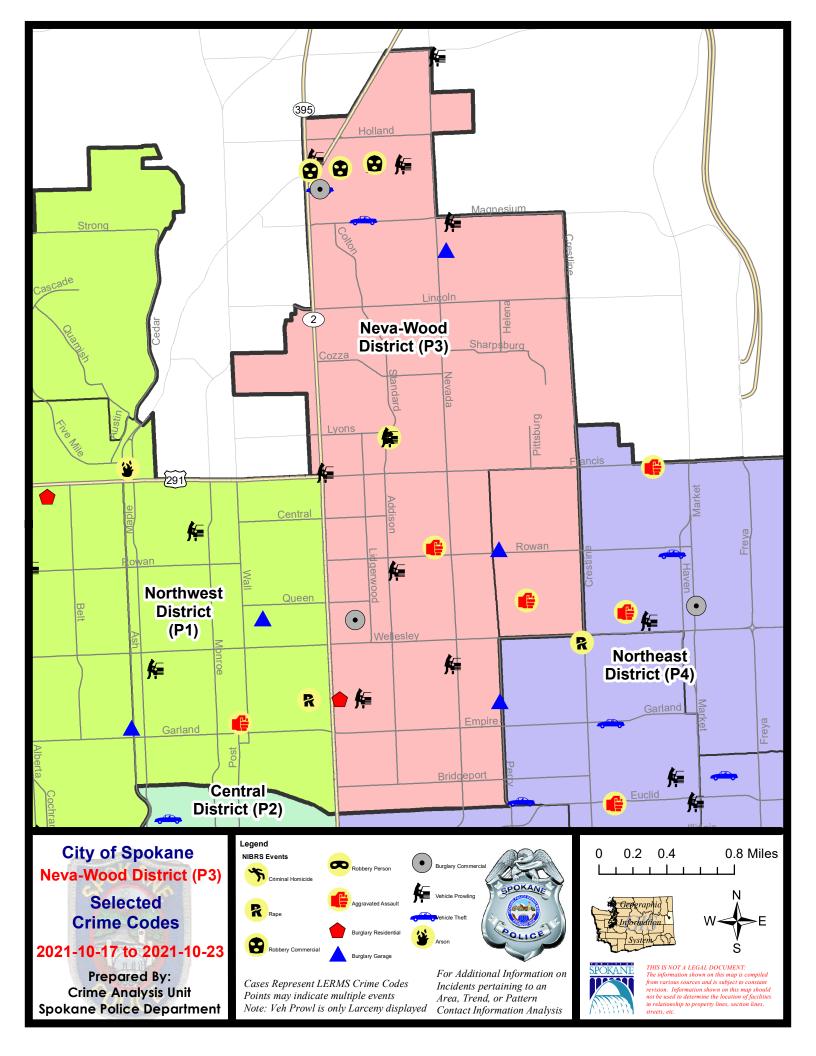

#### NE - Neva-Wood District (P3)

|           |                                                                                                       | 7 Da                        | iy Compari                  | son                                                  | 28 Da                          | ay Compai                            | rison                                            | YT                                  | D Comparis                          | son                                                        |
|-----------|-------------------------------------------------------------------------------------------------------|-----------------------------|-----------------------------|------------------------------------------------------|--------------------------------|--------------------------------------|--------------------------------------------------|-------------------------------------|-------------------------------------|------------------------------------------------------------|
| NIBRS Ca  | tegories (Part 1 Selected)                                                                            | Current                     | Prior                       | Percent                                              | Current                        | Prior                                | Percent                                          | Current                             | Prior                               | Percent                                                    |
| Violent   | Criminal Homicide<br>Rape<br>Robbery - Commercial<br>Robbery - Person<br>Aggravated Assault - Non DV  | 0<br>1<br>3<br>0<br>0<br>2  | 0<br>1<br>0<br>0<br>0<br>2  | 0.00%                                                | 0<br>2<br>3<br>1<br>3<br>7     | 0<br>3<br>2<br>1<br>9<br>4           | -33.33%<br>50.00%<br>0.00%<br>-66.67%            | 2<br>35<br>19<br>22<br>66<br>54     | 3<br>23<br>25<br>25<br>61<br>39     | -33.339<br>52.179<br>-24.009<br>-12.009<br>8.209<br>38.469 |
|           | Aggravated Assault - DV<br>Violent Total:                                                             | 6                           | 3                           | 100.00%                                              | 16                             | 19                                   | 75.00%<br>-15.79%                                | 198                                 | 176                                 | 12.509                                                     |
| Property  | Burglary - Residential<br>Burglary Garage<br>Burglary Commercial<br>Larceny<br>Vehicle Theft<br>Arson | 1<br>3<br>2<br>33<br>2<br>0 | 3<br>0<br>1<br>54<br>4<br>1 | -66.67%<br>100.00%<br>-38.89%<br>-50.00%<br>-100.00% | 8<br>10<br>6<br>170<br>19<br>1 | 16<br>12<br>5<br>162<br>31<br>0      | -50.00%<br>-16.67%<br>20.00%<br>4.94%<br>-38.71% | 98<br>69<br>70<br>1559<br>148<br>11 | 102<br>84<br>77<br>1654<br>172<br>9 | -3.929<br>-17.869<br>-9.099<br>-5.749<br>-13.959<br>22.229 |
| Prelimina | Property Total:<br>ry Part 1 Crime Totals:                                                            | 41                          | 63                          | -34.92%                                              | 214                            | 226<br>245                           | -5.31%                                           | 1955<br>2153                        | 2098                                | -6.82%                                                     |
|           | Current 7 Day Period:<br>Current 28 Day Period:<br>Current YTD Day Period:                            | 9/                          | 26/2021 -                   | 10/23/2021<br>10/23/2021<br>10/23/2021               | Prior 28                       | Day Period<br>Day Perio<br>D Period: |                                                  | 8/29/2021 -                         | 10/16/202<br>9/25/2021<br>10/23/202 |                                                            |

#### NE - Neva-Wood District (P3)

| <u>A/C</u> | Offense Statute                        | Address              | Reported Date | <u>Dist</u> |
|------------|----------------------------------------|----------------------|---------------|-------------|
| <u>SPB</u> | <u>3NL</u>                             |                      |               |             |
| С          | BURGLARY 2D COMMERCIAL                 | 4700 N DIVISION ST   | 10/17/2021    | P4          |
| С          | BURGLARY 2D COMMERCIAL                 | 9000 N DIVISION ST   | 10/17/2021    | P4          |
| С          | BURGLARY 2D GARAGE                     | 1300 E LACROSSE AVE  | 10/18/2021    | P3          |
| С          | BURGLARY 2D GARAGE                     | 8400 N NEVADA ST     | 10/21/2021    | P3          |
| С          | HARASSMENT FELONY WEAPON INVOLVED      | 800 E NEBRASKA AVE   | 10/18/2021    | P4          |
| С          | RAPE 1D                                |                      | 10/18/2021    | P4          |
| С          | RESIDENTIAL BURGLARY                   | 0 E ROCKWELL AVE     | 10/20/2021    | P4          |
| С          | ROBBERY 1D COMMERCIAL                  | 9100 N NEWPORT HWY   | 10/21/2021    | P4          |
| С          | ROBBERY 2D COMMERCIAL                  | 9200 N COLTON ST     | 10/19/2021    | P4          |
| С          | ROBBERY 2D COMMERCIAL                  | 9100 N DIVISION ST   | 10/21/2021    | P3          |
| С          | THEFT 2D ALL OTHER                     | 4700 N DIVISION ST   | 10/17/2021    | P2          |
| С          | THEFT 2D ALL OTHER                     | 6400 N NEVADA ST     | 10/22/2021    | Р3          |
| С          | THEFT 2D FROM MOTOR VEHICLE            | 9300 N DIVISION ST   | 10/18/2021    | P3          |
| С          | THEFT 2D FROM MOTOR VEHICLE            | 9200 N COLTON ST     | 10/21/2021    | P3          |
| С          | THEFT 2D FROM MOTOR VEHICLE            | 200 E ROCKWELL AVE   | 10/21/2021    |             |
| С          | THEFT 2D VEHICLE PARTS AND ACCESSORIES | 6000 N LIDGERWOOD ST | 10/18/2021    | P2          |
| С          | THEFT 2D VEHICLE PARTS AND ACCESSORIES | 6700 N DIVISION ST   | 10/20/2021    | P2          |
| С          | THEFT 2D VEHICLE PARTS AND ACCESSORIES | 4700 N DIVISION ST   | 10/21/2021    |             |
| С          | THEFT 3D CITY ALL OTHER                | 1200 E DECATUR AVE   | 10/18/2021    | P4          |
| С          | THEFT 3D CITY ALL OTHER                | 8200 N DIVISION ST   | 10/20/2021    | P4          |
| С          | THEFT 3D CITY ALL OTHER                | 5800 N DIVISION ST   | 10/23/2021    | P4          |
| С          | THEFT 3D CITY SHOPLIFTING              | 5800 N DIVISION ST   | 10/21/2021    | P4          |
| С          | THEFT 3D CITY SHOPLIFTING              | 6700 N DIVISION ST   | 10/22/2021    | P4          |
| С          | THEFT 3D CITY SHOPLIFTING              | 4700 N DIVISION ST   | 10/23/2021    | P4          |
| С          | THEFT 3D FROM BUILDING                 | 1300 E BROAD AVE     | 10/18/2021    |             |
| А          | THEFT 3D FROM MOTOR VEHICLE            | 6600 N ADDISON ST    | 10/17/2021    | P3          |
| С          | THEFT 3D FROM MOTOR VEHICLE            | 1100 E MAGNESIUM RD  | 10/21/2021    | P3          |
| С          | THEFT 3D FROM MOTOR VEHICLE            | 900 E HEROY AVE      | 10/18/2021    |             |
| С          | THEFT 3D FROM MOTOR VEHICLE            | 500 E SANSON AVE     | 10/20/2021    |             |
| С          | THEFT 3D SHOPLIFTING                   | 4700 N DIVISION ST   | 10/17/2021    | P2          |
| С          | THEFT 3D SHOPLIFTING                   | 4700 N DIVISION ST   | 10/17/2021    | P2          |
| С          | THEFT 3D SHOPLIFTING                   | 5800 N DIVISION ST   | 10/21/2021    | P3          |
| С          | THEFT 3D SHOPLIFTING                   | 6600 N DIVISION ST   | 10/22/2021    | P3          |
| С          | THEFT 3D SHOPLIFTING                   | 9600 N NEWPORT HWY   | 10/17/2021    |             |
| С          | THEFT 3D SHOPLIFTING                   | 9600 N NEWPORT HWY   | 10/18/2021    |             |
| С          | THEFT 3D SHOPLIFTING                   | 8000 N DIVISION ST   | 10/19/2021    |             |
| С          | THEFT 3D SHOPLIFTING                   | 6600 N DIVISION ST   | 10/19/2021    |             |
| С          | THEFT 3D SHOPLIFTING                   | 6600 N DIVISION ST   | 10/19/2021    |             |

| <u>A/C</u> | Offense Statute                        | Address            | Reported Date | <u>Dist</u> |
|------------|----------------------------------------|--------------------|---------------|-------------|
| С          | THEFT 3D VEHICLE PARTS AND ACCESSORIES | 1700 E LINCOLN RD  | 10/23/2021    | P3          |
| С          | THEFT OF A FIREARM FROM BUILDING       | 1300 E GORDON AVE  | 10/19/2021    | P4          |
| С          | THEFT OF A FIREARM FROM MOTOR VEHICLE  | 6300 N DIVISION ST | 10/17/2021    | P3          |
| С          | THEFT OF A FIREARM FROM MOTOR VEHICLE  | 9200 N NEVADA ST   | 10/20/2021    | P3          |
| С          | THEFT OF MOTOR VEHICLE                 | 9000 N DIVISION ST | 10/17/2021    | P4          |
| С          | THEFT OF MOTOR VEHICLE                 | 400 E MAGNESIUM RD | 10/20/2021    | P4          |
| <u>SPB</u> | <u>3WH</u>                             |                    |               |             |
| С          | ASSAULT 2D                             | 1600 E QUEEN AVE   | 10/23/2021    | P4          |
| С          | BURGLARY 2D GARAGE                     | 1400 E ROWAN AVE   | 10/21/2021    | P3          |
| С          | MAIL THEFT                             | 1600 E WABASH AVE  | 10/18/2021    | P3          |