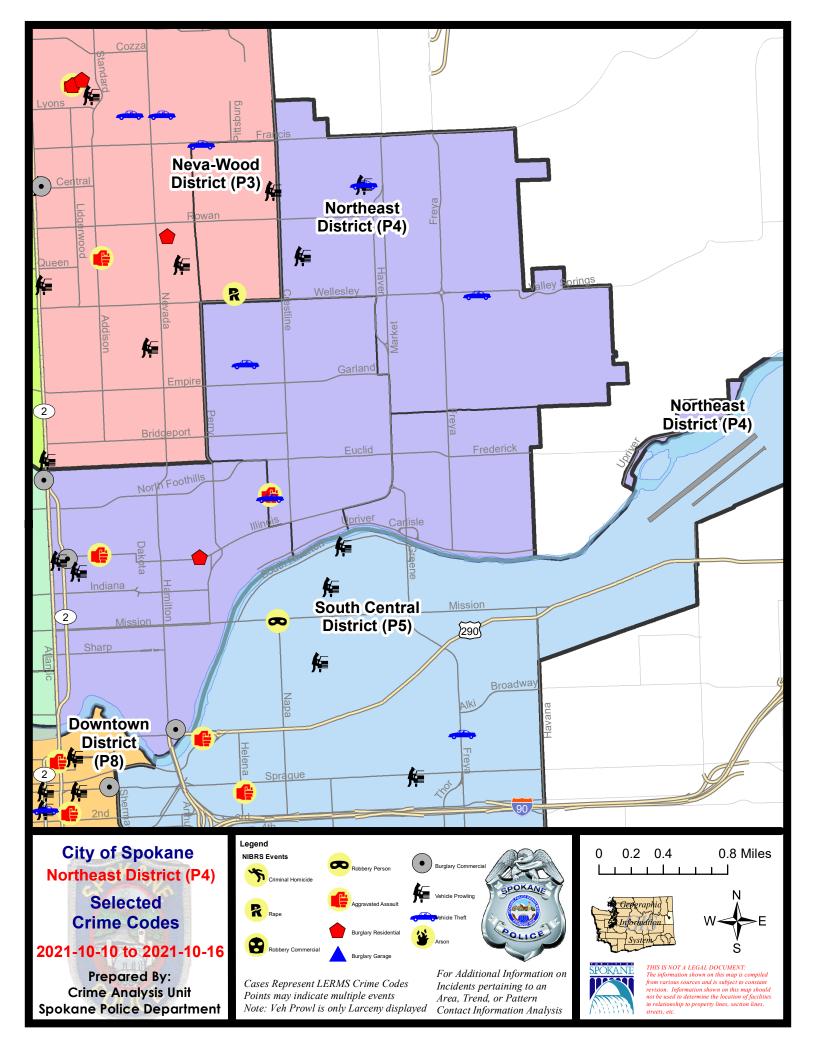

#### NE - Neva-Wood District (P3)

|           |                                                                                                       | 7 Da                        | iy Compari                  | son                                                  | 28 Da                          | ay Compai                            | rison                                            | YT                                  | D Comparis                          | son                                                        |
|-----------|-------------------------------------------------------------------------------------------------------|-----------------------------|-----------------------------|------------------------------------------------------|--------------------------------|--------------------------------------|--------------------------------------------------|-------------------------------------|-------------------------------------|------------------------------------------------------------|
| NIBRS Ca  | tegories (Part 1 Selected)                                                                            | Current                     | Prior                       | Percent                                              | Current                        | Prior                                | Percent                                          | Current                             | Prior                               | Percent                                                    |
| Violent   | Criminal Homicide<br>Rape<br>Robbery - Commercial<br>Robbery - Person<br>Aggravated Assault - Non DV  | 0<br>1<br>3<br>0<br>0<br>2  | 0<br>1<br>0<br>0<br>0<br>2  | 0.00%                                                | 0<br>2<br>3<br>1<br>3<br>7     | 0<br>3<br>2<br>1<br>9<br>4           | -33.33%<br>50.00%<br>0.00%<br>-66.67%            | 2<br>35<br>19<br>22<br>66<br>54     | 3<br>23<br>25<br>25<br>61<br>39     | -33.339<br>52.179<br>-24.009<br>-12.009<br>8.209<br>38.469 |
|           | Aggravated Assault - DV<br>Violent Total:                                                             | 6                           | 3                           | 100.00%                                              | 16                             | 19                                   | 75.00%<br>-15.79%                                | 198                                 | 176                                 | 12.509                                                     |
| Property  | Burglary - Residential<br>Burglary Garage<br>Burglary Commercial<br>Larceny<br>Vehicle Theft<br>Arson | 1<br>3<br>2<br>33<br>2<br>0 | 3<br>0<br>1<br>54<br>4<br>1 | -66.67%<br>100.00%<br>-38.89%<br>-50.00%<br>-100.00% | 8<br>10<br>6<br>170<br>19<br>1 | 16<br>12<br>5<br>162<br>31<br>0      | -50.00%<br>-16.67%<br>20.00%<br>4.94%<br>-38.71% | 98<br>69<br>70<br>1559<br>148<br>11 | 102<br>84<br>77<br>1654<br>172<br>9 | -3.929<br>-17.869<br>-9.099<br>-5.749<br>-13.959<br>22.229 |
| Prelimina | Property Total:<br>ry Part 1 Crime Totals:                                                            | 41                          | 63                          | -34.92%                                              | 214                            | 226<br>245                           | -5.31%                                           | 1955<br>2153                        | 2098                                | -6.82%                                                     |
|           | Current 7 Day Period:<br>Current 28 Day Period:<br>Current YTD Day Period:                            | 9/                          | 26/2021 -                   | 10/23/2021<br>10/23/2021<br>10/23/2021               | Prior 28                       | Day Period<br>Day Perio<br>D Period: |                                                  | 8/29/2021 -                         | 10/16/202<br>9/25/2021<br>10/23/202 |                                                            |

#### **NE - Northeast District (P4)**

|           |                              | 7 Da    | iy Compari | ison       | 28 D      | ay Compa   | rison              | YT           | D Comparis | son              |
|-----------|------------------------------|---------|------------|------------|-----------|------------|--------------------|--------------|------------|------------------|
| NIBRS Ca  | tegories (Part 1 Selected)   | Current | Prior      | Percent    | Current   | Prior      | Percent            | Current      | Prior      | Percent          |
| Violent   | Criminal Homicide            | 0       | 0          |            | 0         | 0          | 50.00%             | 1            | 4          | -75.00%          |
|           | Rape<br>Robbery - Commercial | 2       | 0          |            | 3         | 2          | 50.00%             | 30<br>6      | 27         | 11.119<br>50.009 |
|           | Robbery - Person             | 0       | 0          |            | 0         | 4          | -100.00%           | 27           | 25         | 8.00%            |
|           | Aggravated Assault - Non DV  | 2       | 2          | 0.00%      | 12        | 6          | 100.00%            | 66           | 65         | 1.54%            |
|           | Aggravated Assault - DV      | 1       | 0          |            | 4         | 11         | -63.64%            | 48           | 37         | 29.73%           |
|           | Violent Total:               | 5       | 2          | 150.00%    | 19        | 24         | -20.83%            | 178          | 162        | 9.88%            |
| Property  | Burglary - Residential       | 2       | 1          | 100.00%    | 10        | 7          | 42.86%             | 105          | 109        | -3.67%           |
|           | Burglary Garage              | 0       | 0          |            | 3         | 3          | 0.00%              | 45           | 64         | -29.69%          |
|           | Burglary Commercial          | 3       | 2          | 50.00%     | 9         | 8          | 12.50%             | 56           | 51         | 9.80%            |
|           |                              | 24      | 15         | 60.00%     | 86        | 71         | 21.13%             | 882          | 1058       | -16.64%          |
|           | Vehicle Theft<br>Arson       | 7       | 4          | 75.00%     | 29<br>0   | 18<br>1    | 61.11%<br>-100.00% | 177<br>16    | 168<br>15  | 5.36%<br>6.67%   |
|           | Property Total:              | 36      | 22         | 63.64%     | 137       | 108        | 26.85%             | 1281         | 1465       | -12.56%          |
| Prelimina | ry Part 1 Crime Totals:      | 41      | 24         | 70.83%     | 156       | 132        | 18.18%             | 1459         | 1627       | -10.33%          |
|           | Current 7 Day Period:        | 10/     | 17/2021 -  | 10/23/2021 | Prior 7 [ | Day Period | 1:                 | 10/10/2021 - | 10/16/202  | 21               |
|           | Current 28 Day Period:       | 9/      | 26/2021 -  | 10/23/2021 | Prior 28  | Day Peric  | od:                | 8/29/2021 -  | 9/25/2021  |                  |
|           | Current YTD Day Period:      | 1       | /1/2021 -  | 10/23/2021 | Prior YT  | D Period:  |                    | 1/1/2020 -   | 10/23/202  | 20               |

#### 10/17/2021 TO 10/23/2021

| <u>A/C</u> | Offense Statute                            | Address                       | Reported Date | <u>Dist</u> |
|------------|--------------------------------------------|-------------------------------|---------------|-------------|
| <u>SPB</u> | 4 <u>BE</u>                                |                               |               |             |
| С          | ASSAULT 2D                                 | 3000 N STONE ST               | 10/20/2021    | P4          |
| С          | IBR Purposes Only - All Other Larceny      | 2700 N STONE ST               | 10/23/2021    | P4          |
| С          | RAPE 2D                                    |                               | 10/23/2021    | P3          |
| С          | THEFT 1D FROM MOTOR VEHICLE                | 3000 E EUCLID AVE             | 10/22/2021    | P4          |
| С          | THEFT 3D ALL OTHER                         | 3500 N CRESTLINE ST           | 10/21/2021    | P3          |
| С          | THEFT 3D CITY FROM MOTOR VEHICLE           | 2700 N STONE ST               | 10/23/2021    | P4          |
| С          | THEFT OF A FIREARM FROM MOTOR VEHICLE      | N REGAL ST / E BRIDGEPORT AVE | 10/23/2021    | P4          |
| С          | THEFT OF MOTOR VEHICLE                     | 2700 N NAPA ST                | 10/17/2021    | P4          |
| С          | THEFT OF MOTOR VEHICLE                     | 2300 E EMPIRE AVE             | 10/17/2021    | P4          |
| С          | THEFT OF MOTOR VEHICLE                     | 1500 E DALTON AVE             | 10/22/2021    | P4          |
| <u>Spe</u> | 34HI                                       |                               |               |             |
| С          | ASSAULT 1D                                 | E WABASH AVE / N COOK ST      | 10/19/2021    | P4          |
| С          | ASSAULT 2D                                 | 6200 N LACEY ST               | 10/19/2021    | P4          |
| С          | BURGLARY 2D COMMERCIAL                     | 4900 N MARKET ST              | 10/19/2021    | P4          |
| С          | TAKING MOTOR VEHICLE WITHOUT PERMISSION 2D | 2900 E SANSON AVE             | 10/22/2021    | P4          |
| С          | THEFT 3D FROM MOTOR VEHICLE                | 4800 N LACEY ST               | 10/17/2021    | P4          |
| <u>SPB</u> | 34LO                                       |                               |               |             |
| А          | BURGLARY 2D COMMERCIAL                     | 2000 N DIVISION ST            | 10/19/2021    | P2          |
| С          | BURGLARY 2D COMMERCIAL                     | 800 E SPOKANE FALLS BLVD      | 10/20/2021    | P4          |
| С          | RAPE OF A CHILD 1D ORAL/ANAL OR SAME SEX   |                               | 10/22/2021    | P4          |
| С          | RESIDENTIAL BURGLARY                       | 1300 N STANDARD ST            | 10/22/2021    | P2          |
| С          | RESIDENTIAL BURGLARY                       | 1300 N STANDARD ST            | 10/22/2021    | P2          |
| С          | THEFT 1D FROM BUILDING                     | 1000 E AUGUSTA AVE            | 10/17/2021    | P3          |
| С          | THEFT 1D FROM MOTOR VEHICLE                | 900 E NORA AVE                | 10/19/2021    | P4          |
| С          | THEFT 2D FROM MOTOR VEHICLE                | 200 E MISSION AVE             | 10/22/2021    | P4          |
| С          | THEFT 2D FROM MOTOR VEHICLE                | 2500 N MORTON ST              | 10/22/2021    | P4          |
| С          | THEFT 2D FROM MOTOR VEHICLE                | 900 E MONTGOMERY AVE          | 10/22/2021    | P4          |
| С          | THEFT 3D ALL OTHER                         | 500 E BOONE AVE               | 10/17/2021    |             |
| С          | THEFT 3D ALL OTHER                         | 1100 N SUPERIOR ST            | 10/19/2021    |             |
| С          | THEFT 3D ALL OTHER                         | 1100 N SUPERIOR ST            | 10/20/2021    |             |
| С          | THEFT 3D ALL OTHER                         | 500 E BOONE AVE               | 10/21/2021    |             |
| С          | THEFT 3D FROM BUILDING                     | 800 E INDIANA AVE             | 10/19/2021    |             |
| С          | THEFT 3D FROM BUILDING                     | E INDIANA AVE / N HAMILTON ST | 10/19/2021    |             |
| С          | THEFT 3D FROM MOTOR VEHICLE                | 500 E BOONE AVE               | 10/19/2021    | P4          |
| А          | THEFT 3D FROM MOTOR VEHICLE                | 2500 N MORTON ST              | 10/22/2021    | P4          |
| С          | THEFT 3D FROM MOTOR VEHICLE                | 200 E MISSION AVE             | 10/18/2021    |             |
| С          | THEFT 3D VEHICLE PARTS AND ACCESSORIES     | 1800 E UPRIVER DR             | 10/19/2021    | P4          |

For protection of victim privacy, the entire address on sexual assault crimes has been redacted.

| <u>A/C</u> | Offense Statute                        | Address               | Reported Date | <u>Dist</u> |
|------------|----------------------------------------|-----------------------|---------------|-------------|
| С          | THEFT 3D VEHICLE PARTS AND ACCESSORIES | 600 E INDIANA AVE     | 10/20/2021    |             |
| С          | THEFT OF MOTOR VEHICLE                 | 1000 E AUGUSTA AVE    | 10/17/2021    | P4          |
| С          | THEFT OF MOTOR VEHICLE                 | 2500 N MORTON ST      | 10/22/2021    | P4          |
| <u>SPB</u> | 4MI                                    |                       |               |             |
| С          | THEFT 3D VEHICLE PARTS AND ACCESSORIES | 3000 N MARKET ST      | 10/21/2021    | P4          |
| С          | THEFT 3D VEHICLE PARTS AND ACCESSORIES | 3000 N MARKET ST      | 10/22/2021    | P4          |
| С          | THEFT OF MOTOR VEHICLE                 | 3300 E BRIDGEPORT AVE | 10/23/2021    | P4          |