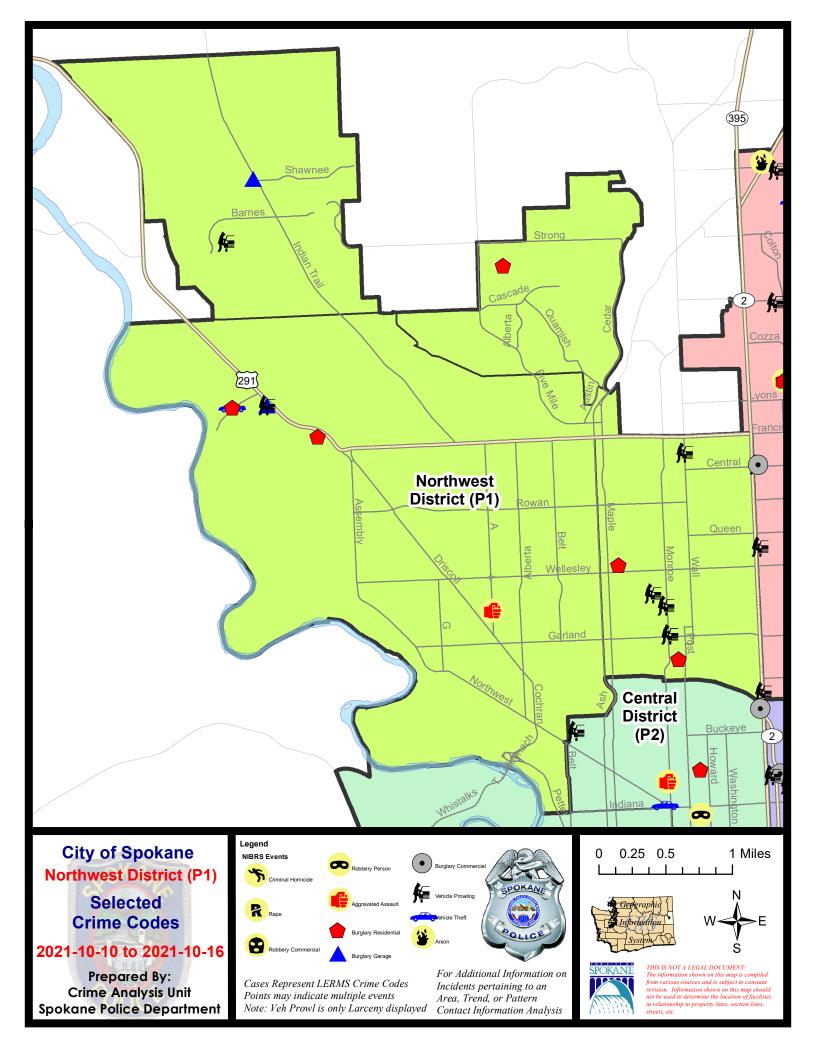

#### NW - Northwest District (P1)

|           |                             | 7 Da    | y Compari | son        | 28 Da     | ay Compai | rison    | YTL          | O Comparis | on      |
|-----------|-----------------------------|---------|-----------|------------|-----------|-----------|----------|--------------|------------|---------|
| VIBRS Ca  | tegories (Part 1 Selected)  | Current | Prior     | Percent    | Current   | Prior     | Percent  | Current      | Prior      | Percent |
| /iolent   | Criminal Homicide           | 0       | 0         |            | 0         | 0         |          | 1            | 1          | 0.00    |
|           | Rape                        | 1       | 0         |            | 4         | 2         | 100.00%  | 31           | 18         | 72.229  |
|           | Robbery - Commercial        | 0       | 0         |            | 0         | 3         | -100.00% | 9            | 6          | 50.009  |
|           | Robbery - Person            | 0       | 0         |            | 1         | 2         | -50.00%  | 19           | 14         | 35.719  |
|           | Aggravated Assault - Non DV | 0       | 2         | -100.00%   | 6         | 1         | 500.00%  | 32           | 24         | 33.339  |
|           | Aggravated Assault - DV     | 1       | 0         |            | 3         | 4         | -25.00%  | 37           | 36         | 2.789   |
|           | Violent Total:              | 2       | 2         | 0.00%      | 14        | 12        | 16.67%   | 129          | 99         | 30.309  |
| Property  | Burglary - Residential      | 2       | 5         | -60.00%    | 18        | 8         | 125.00%  | 99           | 84         | 17.869  |
|           | Burglary Garage             | 3       | 3         | 0.00%      | 9         | 7         | 28.57%   | 79           | 100        | -21.00% |
|           | Burglary Commercial         | 0       | 0         |            | 1         | 4         | -75.00%  | 24           | 21         | 14.299  |
|           | Larceny                     | 16      | 23        | -30.43%    | 73        | 75        | -2.67%   | 844          | 1048       | -19.479 |
|           | Vehicle Theft               | 2       | 2         | 0.00%      | 8         | 15        | -46.67%  | 108          | 99         | 9.099   |
|           | Arson                       | 1       | 0         |            | 2         | 0         |          | 13           | 10         | 30.009  |
|           | Property Total:             | 24      | 33        | -27.27%    | 111       | 109       | 1.83%    | 1167         | 1362       | -14.329 |
| Prelimina | ry Part 1 Crime Totals:     | 26      | 35        | -25.71%    | 125       | 121       | 3.31%    | 1296         | 1461       | -11.299 |
|           | Current 7 Day Period:       | 10/     | 17/2021 - | 10/23/2021 | Prior 7 D | ay Period | l:       | 10/10/2021 - | 10/16/202  | :1      |
|           | Current 28 Day Period:      | 9/2     | 26/2021 - | 10/23/2021 | Prior 28  | Day Perio | d:       | 8/29/2021 -  | 9/25/2021  |         |
|           | Current YTD Day Period:     | 1       | /1/2021 - | 10/23/2021 | Prior YT  | D Period: |          | 1/1/2020 -   | 10/23/202  | 0       |

#### NW - Northwest District (P1)

| <u>A/C</u> | Offense Statute                         | Address               | Reported Date | Dist |
|------------|-----------------------------------------|-----------------------|---------------|------|
| <u>SPA</u> | <u>1BS</u>                              |                       |               |      |
| С          | ARSON 2D                                | 6400 N ASH ST         | 10/17/2021    | P1   |
| С          | IBR Purposes Only - Motor Vehicle Theft | 3400 W HOLYOKE AVE    | 10/21/2021    | P1   |
| С          | THEFT 1D ALL OTHER                      | 3400 W HOLYOKE AVE    | 10/21/2021    | P1   |
| <u>Spa</u> | 1 <u>NH</u>                             |                       |               |      |
| С          | ASSAULT 2D                              | 700 W WALTON AVE      | 10/17/2021    | P1   |
| С          | BURGLARY 2D GARAGE                      | 4900 N STEVENS ST     | 10/18/2021    | P2   |
| С          | BURGLARY 2D GARAGE                      | 4900 N STEVENS ST     | 10/18/2021    |      |
| С          | RAPE 3D                                 |                       | 10/19/2021    | P4   |
| С          | THEFT 2D ALL OTHER                      | 600 W GLASS AVE       | 10/21/2021    | P1   |
| С          | THEFT 3D ALL OTHER                      | 4300 N MADISON ST     | 10/19/2021    |      |
| С          | THEFT 3D CITY ALL OTHER                 | 700 W PROVIDENCE AVE  | 10/21/2021    | P1   |
| С          | THEFT 3D FROM MOTOR VEHICLE             | 1100 W COLUMBIA AVE   | 10/17/2021    | P1   |
| С          | THEFT 3D VEHICLE PARTS AND ACCESSORIES  | 600 W GLASS AVE       | 10/21/2021    | P1   |
| С          | THEFT OF A FIREARM FROM MOTOR VEHICLE   | 4400 N WALNUT ST      | 10/18/2021    | P1   |
| <u>SPA</u> | 1 <u>NW</u>                             |                       |               |      |
| С          | BURGLARY 2D GARAGE                      | 3900 N ASH ST         | 10/21/2021    | P1   |
| С          | RESIDENTIAL BURGLARY                    | 3300 W ROCKWELL AVE   | 10/22/2021    | P1   |
| С          | RESIDENTIAL BURGLARY                    | 2400 W DECATUR AVE    | 10/23/2021    | P1   |
| С          | THEFT 2D FROM MOTOR VEHICLE             | 5500 N ALBERTA ST     | 10/17/2021    | P1   |
| С          | THEFT 2D FROM MOTOR VEHICLE             | 3000 W DALKE AVE      | 10/20/2021    | P1   |
| С          | THEFT 2D FROM MOTOR VEHICLE             | 3500 W KIERNAN AVE    | 10/20/2021    |      |
| С          | THEFT 3D ALL OTHER                      | 2300 W WELLESLEY AVE  | 10/21/2021    | P1   |
| С          | THEFT 3D FROM MOTOR VEHICLE             | 2500 W NORTHWEST BLVD | 10/21/2021    | P1   |
| С          | THEFT 3D FROM MOTOR VEHICLE             | 5700 N E ST           | 10/17/2021    |      |
| С          | THEFT 3D SHOPLIFTING                    | 2100 W NORTHWEST BLVD | 10/22/2021    | P1   |
| С          | THEFT 3D SHOPLIFTING                    | 2500 W WELLESLEY AVE  | 10/20/2021    |      |
| С          | THEFT 3D VEHICLE PARTS AND ACCESSORIES  | 4000 W ROWAN AVE      | 10/18/2021    | P1   |
| С          | THEFT OF MOTOR VEHICLE                  | 2700 W GORDON AVE     | 10/22/2021    | P1   |