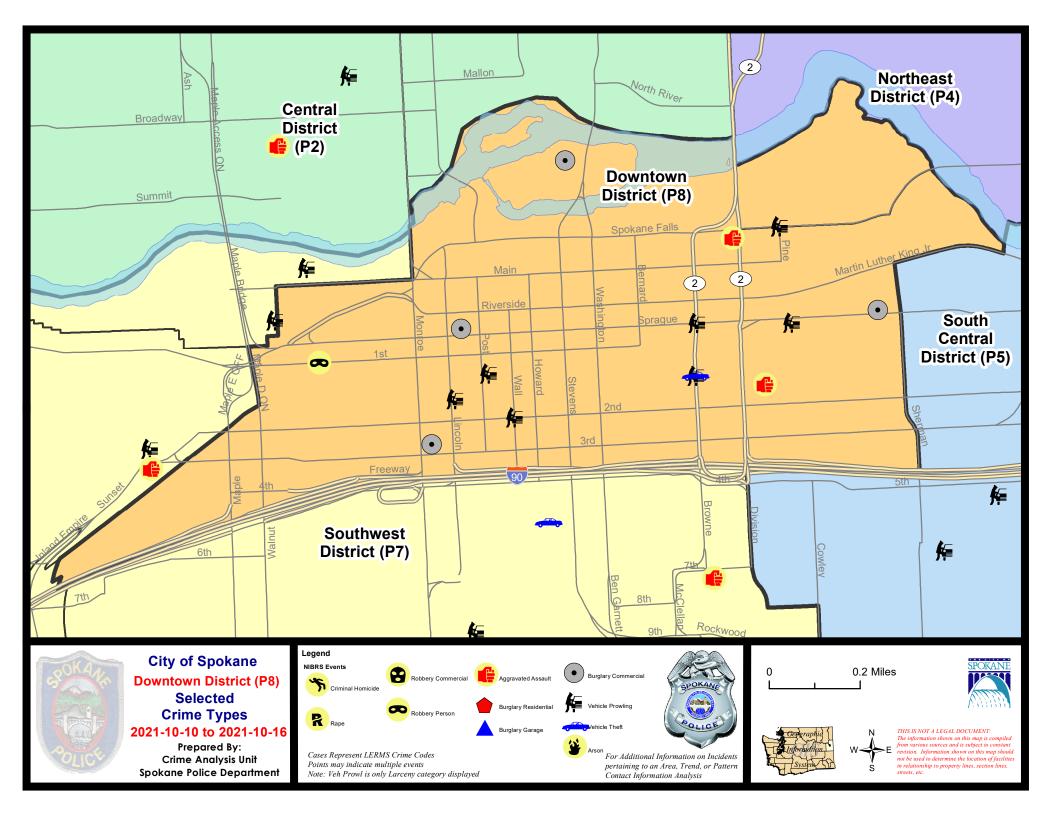

s-overview

This chart represents Preliminary counts of selected crime categories from Police Case Reports. Full statistical analysis to determine the confidence level of this data has not been performed. The % change columns on the preliminary counts differ from the percentage change on the NIBRS crime report, sometimes significantly. The CompStat report is designed for operational use and includes only selected NIBRS categories and coding less complex than full NIBRS rules. Official statistics for these and other NIBRS categories can be found on WASPC & FBI websites once available.



Note: On 2/10/21 a portion of the Police Block SPC5EC became part of the Downtown Precinct (SPD8EC); Consequently activity in P8 will appear higher if compared to printed CompStat reports prior to 2/10/21



#### SW - Downtown District (P8)

#### A/C Offense Statute



| <u>A/C</u> | Offense Statute                       | <u>Address</u>              | Reported Date | <u>Dist</u> |
|------------|---------------------------------------|-----------------------------|---------------|-------------|
| <u>SPD</u> | 98EC                                  |                             |               |             |
| С          | ASSAULT 1D                            | 100 N DIVISION ST           | 10/23/2021    | P8          |
| С          | BURGLARY 1D FROM RESIDENCE            | 100 N DIVISION ST           | 10/23/2021    | P8          |
| С          | BURGLARY 2D COMMERCIAL                | 0 E MAIN AVE                | 10/22/2021    | P8          |
| С          | THEFT 2D FROM MOTOR VEHICLE