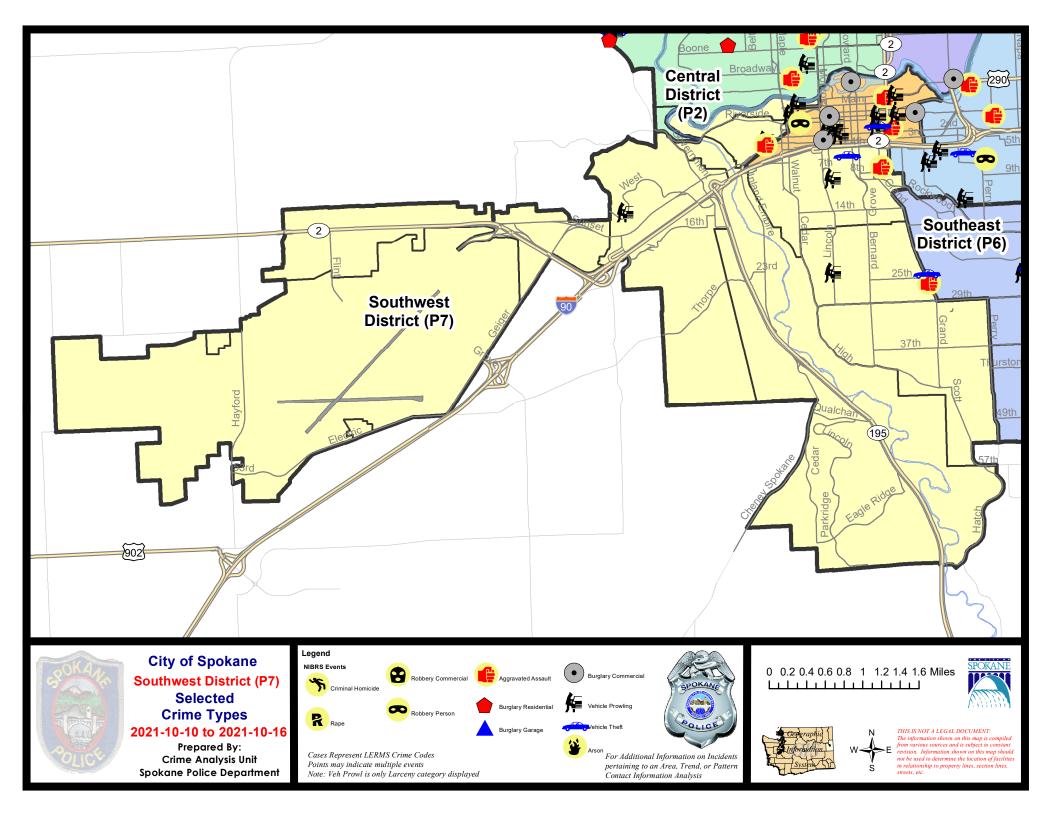

#### SW - Southwest District (P7)

|           |                                                                                                                                 | 7 Da                   | y Compari                   | son                                    | 28 Da                      | ay Compar                           | rison                                             | YTL                               | D Comparis                           | on                                                      |
|-----------|---------------------------------------------------------------------------------------------------------------------------------|------------------------|-----------------------------|----------------------------------------|----------------------------|-------------------------------------|---------------------------------------------------|-----------------------------------|--------------------------------------|---------------------------------------------------------|
| NIBRS Ca  | tegories (Part 1 Selected)                                                                                                      | Current                | Prior                       | Percent                                | Current                    | Prior                               | Percent                                           | Current                           | Prior                                | Percent                                                 |
| Violent   | Criminal Homicide<br>Rape<br>Robbery - Commercial<br>Robbery - Person<br>Aggravated Assault - Non DV<br>Aggravated Assault - DV | 0<br>1<br>0<br>0<br>0  | 0<br>0<br>0<br>3<br>0       | -100.00%                               | 0<br>4<br>0<br>0<br>3<br>1 | 0<br>6<br>0<br>0<br>4<br>2          | -33.33%<br>-25.00%<br>-50.00%                     | 2<br>30<br>3<br>10<br>42<br>37    | 1<br>24<br>22<br>22<br>44<br>25      | 100.00<br>25.00<br>50.00<br>-54.55<br>-4.55<br>48.00    |
|           | Violent Total:                                                                                                                  | 1                      | 3                           | -66.67%                                | 8                          | 12                                  | -33.33%                                           | 124                               | 118                                  | 5.08                                                    |
| Property  | Burglary - Residential<br>Burglary Garage<br>Burglary Commercial<br>Larceny<br>Vehicle Theft<br>Arson                           | 0<br>0<br>15<br>6<br>0 | 1<br>0<br>0<br>14<br>1<br>0 | -100.00%<br>7.14%<br>500.00%           | 6<br>1<br>69<br>12<br>0    | 6<br>4<br>5<br>92<br>18<br>0        | 0.00%<br>-75.00%<br>-80.00%<br>-25.00%<br>-33.33% | 78<br>49<br>38<br>813<br>117<br>6 | 108<br>66<br>44<br>1109<br>126<br>12 | -27.78<br>-25.76<br>-13.64<br>-26.69<br>-7.14<br>-50.00 |
|           | Property Total:                                                                                                                 | 21                     | 16                          | 31.25%                                 | 89                         | 125                                 | -28.80%                                           | 1101                              | 1465                                 | -24.85                                                  |
| Prelimina | ry Part 1 Crime Totals:                                                                                                         | 22                     | 19                          | 15.79%                                 | 97                         | 137                                 | -29.20%                                           | 1225                              | 1583                                 | -22.62                                                  |
|           | Current 7 Day Period:<br>Current 28 Day Period:<br>Current YTD Day Period:                                                      | 9/                     | 26/2021 -                   | 10/23/2021<br>10/23/2021<br>10/23/2021 | Prior 28                   | ay Period<br>Day Perio<br>D Period: |                                                   |                                   | 10/16/202<br>9/25/2021               |                                                         |

#### SE - Southwest District (P7)

| <u>A/C</u> | Offense Statute                       | Address                | Reported Date | Dist |
|------------|---------------------------------------|------------------------|---------------|------|
| <u>SPE</u> | <u> 788</u>                           |                        |               |      |
| С          | IBR Purposes Only - All Other Larceny | 100 S OAK ST           | 10/17/2021    | P7   |
| С          | RAPE 1D                               |                        | 10/19/2021    | P7   |
| С          | THEFT 1D FROM BUILDING                | 2000 W 4TH AVE         | 10/20/2021    | P7   |
| А          | THEFT 3D CITY SHOPLIFTING             | 1800 W 3RD AVE         | 10/17/2021    | P8   |
| С          | THEFT 3D FROM MOTOR VEHICLE           | 2200 W PACIFIC AVE     | 10/20/2021    |      |
| <u>SPE</u> | <u>97CH</u>                           |                        |               |      |
| С          | THEFT 2D ALL OTHER                    | 800 W 5TH AVE          | 10/18/2021    | P7   |
| С          | THEFT 2D FROM MOTOR VEHICLE           | 0 W ROCKWOOD BLVD      | 10/19/2021    | P5   |
| С          | THEFT 2D FROM MOTOR VEHICLE           | 200 W CLIFF DR         | 10/20/2021    |      |
| С          | THEFT 3D FROM MOTOR VEHICLE           | 900 S LINCOLN ST       | 10/19/2021    | P7   |
| А          | THEFT 3D FROM MOTOR VEHICLE           | 900 S LINCOLN ST       | 10/19/2021    | P7   |
| С          | THEFT 3D SHOPLIFTING                  | 900 S MADISON ST       | 10/18/2021    |      |
| С          | THEFT OF A FIREARM FROM MOTOR VEHICLE | 600 S LINCOLN ST       | 10/18/2021    | P7   |
| С          | THEFT OF MOTOR VEHICLE                | 1400 S ADAMS ST        | 10/23/2021    | P7   |
| <u>SP</u>  | <u>77CS</u>                           |                        |               |      |
| С          | THEFT 3D SHOPLIFTING                  | 800 E 29TH AVE         | 10/21/2021    | P7   |
| С          | THEFT OF MOTOR VEHICLE                | 1200 E THURSTON AVE    | 10/20/2021    | P6   |
| <u>SPC</u> | <u> 76T</u>                           |                        |               |      |
| С          | THEFT OF A FIREARM FROM MOTOR VEHICLE | 2400 S CANYON WOODS LN | 10/23/2021    | P7   |
| С          | THEFT OF A FIREARM FROM MOTOR VEHICLE | 2400 S CANYON WOODS LN | 10/23/2021    | P7   |
| С          | THEFT OF MOTOR VEHICLE                | 3000 W 19TH AVE        | 10/19/2021    | P7   |
| <u>SP</u>  | <u>07MC</u>                           |                        |               |      |
| A          | THEFT OF MOTOR VEHICLE                | 2400 S TEKOA ST        | 10/18/2021    | P5   |
| <u>SPC</u> | <u>97WH</u>                           |                        |               |      |
| С          | THEFT 3D CITY FROM MOTOR VEHICLE      | 2900 W RIVERSIDE AVE   | 10/23/2021    | P7   |
| С          | THEFT OF MOTOR VEHICLE                | 2900 W RIVERSIDE AVE   | 10/23/2021    | P7   |
| <u>SPE</u> | D7WP                                  |                        |               |      |
| С          | THEFT OF MOTOR VEHICLE                | 7600 W SUNSET HWY      | 10/19/2021    | P6   |