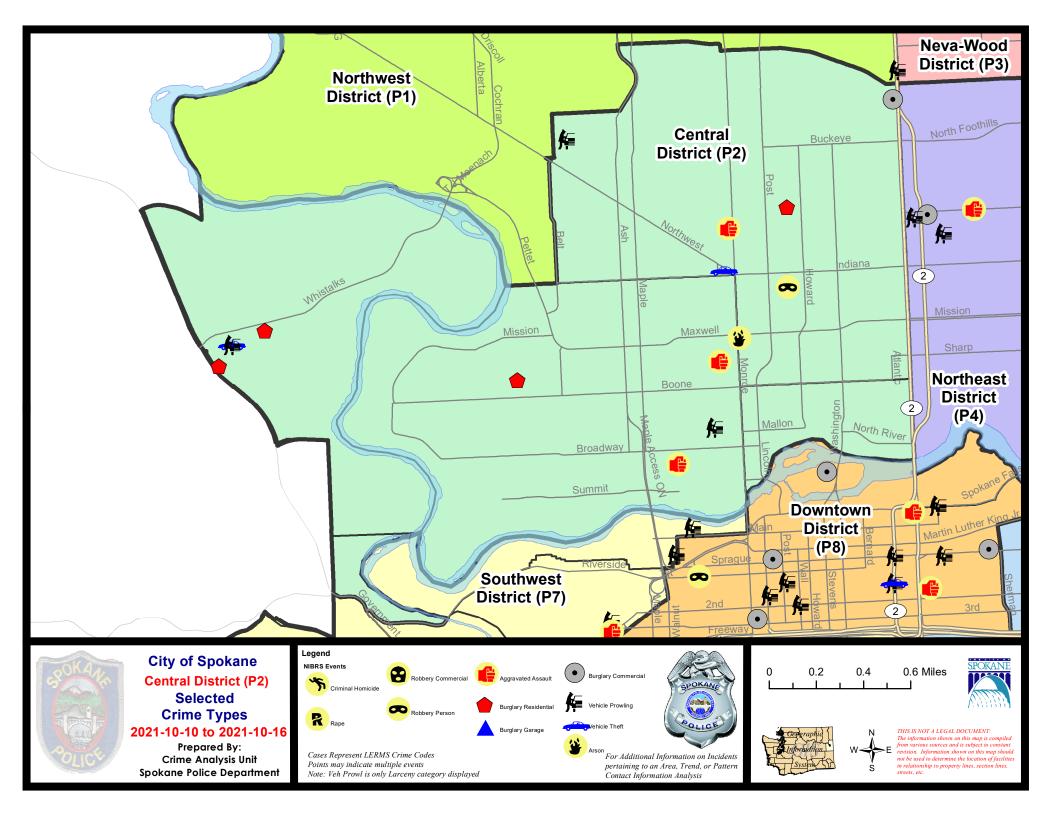

#### NW - North Central District (P2)

|           |                                                                                                                                 | 7 Da                       | y Compari                   | ison                                                 | 28 Da                       | ay Compar                      | rison                                                          | YTL                                 | D Comparis                          | on                                                    |
|-----------|---------------------------------------------------------------------------------------------------------------------------------|----------------------------|-----------------------------|------------------------------------------------------|-----------------------------|--------------------------------|----------------------------------------------------------------|-------------------------------------|-------------------------------------|-------------------------------------------------------|
| NIBRS Ca  | tegories (Part 1 Selected)                                                                                                      | Current                    | Prior                       | Percent                                              | Current                     | Prior                          | Percent                                                        | Current                             | Prior                               | Percent                                               |
| Violent   | Criminal Homicide<br>Rape<br>Robbery - Commercial<br>Robbery - Person<br>Aggravated Assault - Non DV<br>Aggravated Assault - DV | 1<br>0<br>0<br>2<br>1      | 0<br>0<br>1<br>3<br>0       | -100.00%<br>-33.33%                                  | 1<br>3<br>0<br>3<br>10<br>4 | 0<br>3<br>0<br>4<br>6<br>3     | 0.00%<br>-25.00%<br>66.67%<br>33.33%                           | 1<br>30<br>1<br>26<br>60<br>43      | 2<br>34<br>5<br>26<br>50<br>39      | -50.00<br>-11.76<br>-80.00<br>0.00<br>20.00<br>10.26  |
|           | Violent Total:                                                                                                                  | 4                          | 4                           | 0.00%                                                | 21                          | 16                             | 31.25%                                                         | 161                                 | 156                                 | 3.21                                                  |
| Property  | Burglary - Residential<br>Burglary Garage<br>Burglary Commercial<br>Larceny<br>Vehicle Theft<br>Arson                           | 0<br>1<br>2<br>9<br>3<br>0 | 4<br>0<br>1<br>12<br>2<br>1 | -100.00%<br>100.00%<br>-25.00%<br>50.00%<br>-100.00% | 7<br>4<br>62<br>16<br>1     | 13<br>2<br>12<br>98<br>25<br>4 | -46.15%<br>100.00%<br>-66.67%<br>-36.73%<br>-36.00%<br>-75.00% | 106<br>44<br>41<br>793<br>150<br>18 | 123<br>59<br>28<br>915<br>161<br>19 | -13.82<br>-25.42<br>46.43<br>-13.33<br>-6.83<br>-5.26 |
|           | Property Total:                                                                                                                 | 15                         | 20                          | -25.00%                                              | 94                          | 154                            | -38.96%                                                        | 1152                                | 1305                                | -11.72                                                |
| Prelimina | ry Part 1 Crime Totals:                                                                                                         | 19                         | 24                          | -20.83%                                              | 115                         | 170                            | -32.35%                                                        | 1313                                | 1461                                | -10.13                                                |
|           | Current 7 Day Period:<br>Current 28 Day Period:                                                                                 |                            |                             | 10/23/2021<br>10/23/2021                             |                             | ay Period<br>Day Perio         |                                                                |                                     | 10/16/202<br>9/25/2021              |                                                       |

NW - Central District (P2)

| <u>A/C</u> | Offense Statute                            | Address                  | Reported Date | <u>Dist</u> |
|------------|--------------------------------------------|--------------------------|---------------|-------------|
| <u>SPA</u> | 2EG                                        |                          |               |             |
| С          | BURGLARY 2D COMMERCIAL                     | 2800 N MONROE ST         | 10/19/2021    | P1          |
| С          | HARASSMENT FELONY WEAPON INVOLVED          | 700 W BOONE AVE          | 10/18/2021    | P1          |
| С          | TAKING MOTOR VEHICLE WITHOUT PERMISSION 2D | 1400 W EUCLID AVE        | 10/22/2021    | P1          |
| С          | THEFT 2D ALL OTHER                         | 700 W INDIANA AVE        | 10/21/2021    | P2          |
| С          | THEFT 2D FROM BUILDING                     | 1700 N WASHINGTON ST     | 10/18/2021    |             |
| С          | THEFT 3D ALL OTHER                         | 1800 W MONTGOMERY AVE    | 10/18/2021    | P2          |
| С          | THEFT OF MOTOR VEHICLE                     | 1400 N WALL ST           | 10/19/2021    | P2          |
| <u>Spa</u> | 2RS                                        |                          |               |             |
| С          | ASSAULT 2D                                 | 300 W NORTH RIVER DR     | 10/21/2021    | P2          |
| С          | BURGLARY 1D COMMERCIAL                     | 300 W NORTH RIVER DR     | 10/21/2021    | P2          |
| С          | THEFT 2D FROM MOTOR VEHICLE                | 800 N DIVISION ST        | 10/22/2021    | P2          |
| С          | THEFT 3D FROM MOTOR VEHICLE                | 100 W NORTH RIVER DR     | 10/18/2021    | P2          |
| <u>SPA</u> | 2 <u>WC</u>                                |                          |               |             |
| С          | ASSAULT 2D                                 | 1900 W SHARP AVE         | 10/19/2021    | P1          |
| С          | BURGLARY 2D GARAGE                         | 3200 W BOONE AVE         | 10/20/2021    | P1          |
| С          | MAIL THEFT                                 | 1300 N LINDEKE ST        | 10/22/2021    | P2          |
| С          | MURDER 1D                                  | W BOONE AVE / N CEDAR ST | 10/20/2021    | P1          |
| С          | THEFT 2D ALL OTHER                         | 1300 N SUMMIT BLVD       | 10/20/2021    |             |
| С          | THEFT 3D ALL OTHER                         | 1400 N MONROE ST         | 10/17/2021    | P2          |
| С          | THEFT 3D FROM BUILDING                     | 1900 W COLLEGE AVE       | 10/17/2021    | P2          |
| С          | THEFT OF MOTOR VEHICLE                     | 2000 W SHARP AVE         | 10/23/2021    | P2          |