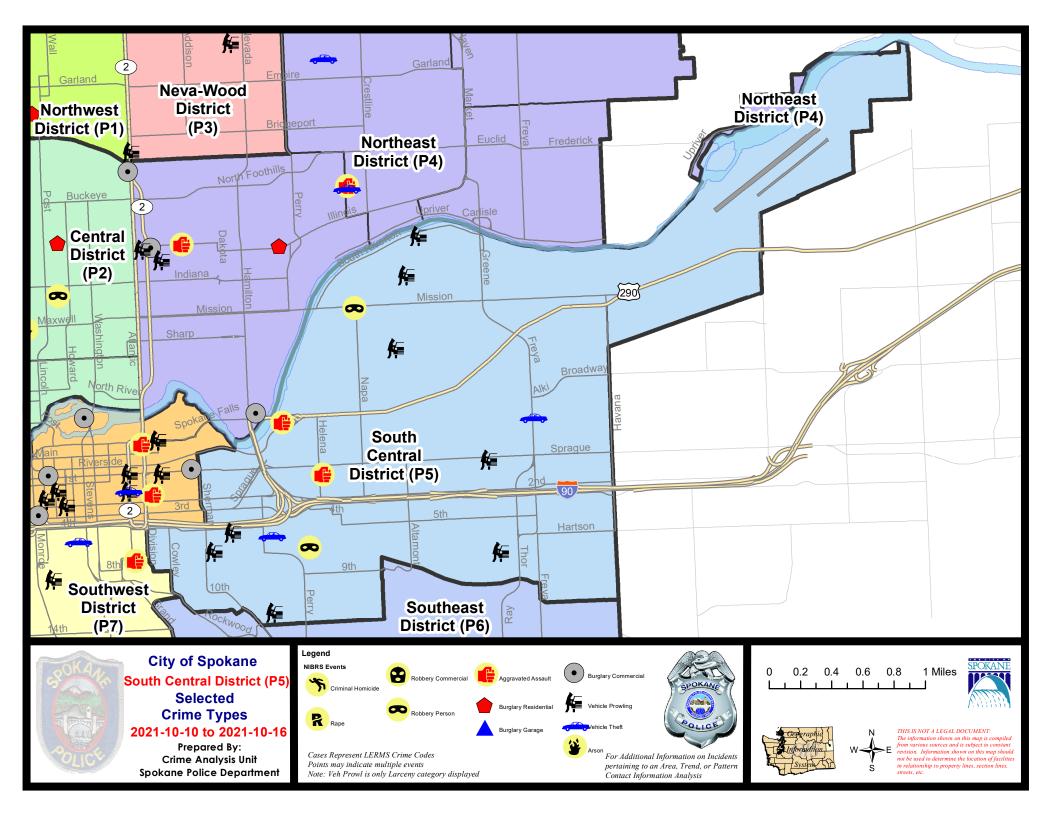

#### A/C Offense Statute

| <u>A/C</u> | Offense Statute                        | Address                       | Reported Date | <u>Dist</u> |
|------------|----------------------------------------|-------------------------------|---------------|-------------|
| <u>SPC</u> | <u>5EC</u>                             |                               |               |             |
| С          | ASSAULT 2D                             | 3600 E SPRAGUE AVE            | 10/23/2021    | P6          |
| С          | BURGLARY 1D FROM RESIDENCE             | 1700 E 8TH AVE                | 10/20/2021    | P6          |
| С          | BURGLARY 2D COMMERCIAL                 | 1100 N HAVANA ST              | 10/18/2021    | P6          |
| С          | BURGLARY 2D COMMERCIAL                 | 4000 E FERRY AVE              | 10/18/2021    | P5          |
| С          | BURGLARY 2D COMMERCIAL                 | 3400 E SPRAGUE AVE            | 10/20/2021    | P6          |
| С          | BURGLARY 2D COMMERCIAL                 | 3900 E TRENT AVE              | 10/22/2021    | P6          |
| С          | RESIDENTIAL BURGLARY                   | 1700 E 9TH AVE                | 10/19/2021    | P6          |
| С          | RESIDENTIAL BURGLARY                   | 1800 E 1ST AVE                | 10/22/2021    | P6          |
| С          | RESIDENTIAL BURGLARY                   | 2700 E 5TH AVE                | 10/22/2021    | P6          |
| С          | ROBBERY 1D CARJACKING                  | 3600 E SPRAGUE AVE            | 10/23/2021    | P6          |
| С          | THEFT 2D SHOPLIFTING                   | 200 S THOR ST                 | 10/20/2021    | P5          |
| С          | THEFT 3D FROM BUILDING                 | 800 E 10TH AVE                | 10/18/2021    | P5          |
| С          | THEFT 3D FROM BUILDING                 | 200 S THOR ST                 | 10/20/2021    | P5          |
| С          | THEFT 3D FROM MOTOR VEHICLE            | 700 S COWLEY ST               | 10/21/2021    | P5          |
| С          | THEFT 3D FROM MOTOR VEHICLE            | 400 E 7TH AVE                 | 10/21/2021    |             |
| С          | THEFT OF MOTOR VEHICLE                 | 600 S FERRALL ST              | 10/20/2021    | P6          |
| С          | THEFT OF MOTOR VEHICLE                 | E SPRAGUE AVE / N MAGNOLIA ST | 10/20/2021    | P6          |
| <u>SPC</u> | 5 <u>GP</u>                            |                               |               |             |
| С          | ASSAULT 2D                             | 2400 E DESMET AVE             | 10/22/2021    | P6          |
| С          | BURGLARY 2D COMMERCIAL                 | 4900 E TRENT AVE              | 10/22/2021    | P4          |
| С          | RESIDENTIAL BURGLARY                   | 1800 E SHARP AVE              | 10/17/2021    | P5          |
| С          | THEFT 3D FROM MOTOR VEHICLE            | 2200 E SOUTH CRESCENT AVE     | 10/20/2021    | P5          |
| С          | THEFT 3D VEHICLE PARTS AND ACCESSORIES | 2200 E SOUTH CRESCENT AVE     | 10/20/2021    | P5          |
| С          | THEFT OF MOTOR VEHICLE                 | 2100 E CATALDO AVE            | 10/17/2021    | P4          |
| С          | THEFT OF MOTOR VEHICLE                 | 2200 E SINTO AVE              | 10/18/2021    | P6          |