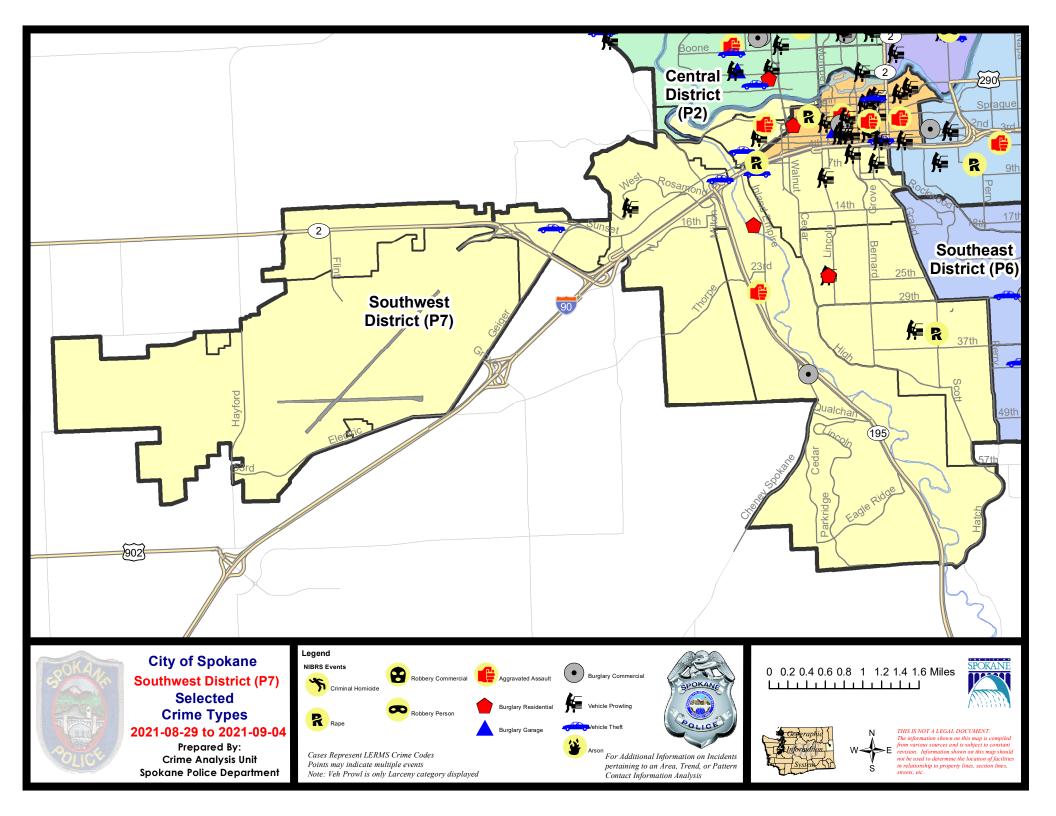

#### SW - Southwest District (P7)

|           |                             | 7 Da    | ay Compari | ison      | 28 Da     | ay Compai | rison    | YT          | D Comparis | son                |
|-----------|-----------------------------|---------|------------|-----------|-----------|-----------|----------|-------------|------------|--------------------|
| NIBRS Ca  | ategories (Part 1 Selected) | Current | Prior      | Percent   | Current   | Prior     | Percent  | Current     | Prior      | Percent            |
| Violent   | Criminal Homicide<br>Rape   | 0       | 0          | 100.00%   | 0         | 0         | 50.00%   | 2           | 1          | 100.00%<br>4.55%   |
|           | Robbery - Commercial        | 0       | 0          |           | 1         | 0         |          | 3           | 2          | 50.00%             |
|           | Robbery - Person            | 0       | 0          |           | 0         | 1         | -100.00% | 10          | 19         | -47.37%            |
|           | Aggravated Assault - Non DV | 0       | 0          |           | 2         | 4         | -50.00%  | 35          | 37         | -5.41%             |
|           | Aggravated Assault - DV     | 0       | 2          | -100.00%  | 8         | 3         | 166.67%  | 36          | 21         | 71.43%             |
|           | Violent Total:              | 2       | 3          | -33.33%   | 14        | 10        | 40.00%   | 109         | 102        | 6.86%              |
| Property  | Burglary - Residential      | 2       | 2          | 0.00%     | 10        | 9         | 11.11%   | 70          | 90         | -22.22%            |
|           | Burglary Garage             | 0       | 0          |           | 1         | 6         | -83.33%  | 44          | 62         | -29.03%            |
|           | Burglary Commercial         | 0       | 1          | -100.00%  | 6         | 4         | 50.00%   | 33          | 41         | -19.51%            |
|           | Larceny                     | 15      | 19         | -21.05%   | 79        | 73        | 8.22%    | 687         | 934        | -26.45%            |
|           | Vehicle Theft<br>Arson      | 1<br>0  | 4          | -75.00%   | 8<br>1    | 12<br>0   | -33.33%  | 92<br>6     | 111<br>10  | -17.12%<br>-40.00% |
|           | Property Total:             | 18      | 26         | -30.77%   | 105       | 104       | 0.96%    | 932         | 1248       | -25.32%            |
| Prelimina | ry Part 1 Crime Totals:     | 20      | 29         | -31.03%   | 119       | 114       | 4.39%    | 1041        | 1350       | -22.89%            |
|           | Current 7 Day Period:       | ç       | 9/5/2021 - | 9/11/2021 | Prior 7 D | ay Period | l:       | 8/29/2021 - | 9/4/2021   |                    |
|           | Current 28 Day Period:      | 8/      | 15/2021 -  | 9/11/2021 | Prior 28  | Day Perio | d:       | 7/18/2021 - | 8/14/2021  |                    |
|           | Current YTD Day Period:     | 1       | 1/1/2021 - | 9/11/2021 | Prior YT  | D Period: |          | 1/1/2020 -  | 9/11/2020  | )                  |

#### SE - Southwest District (P7)