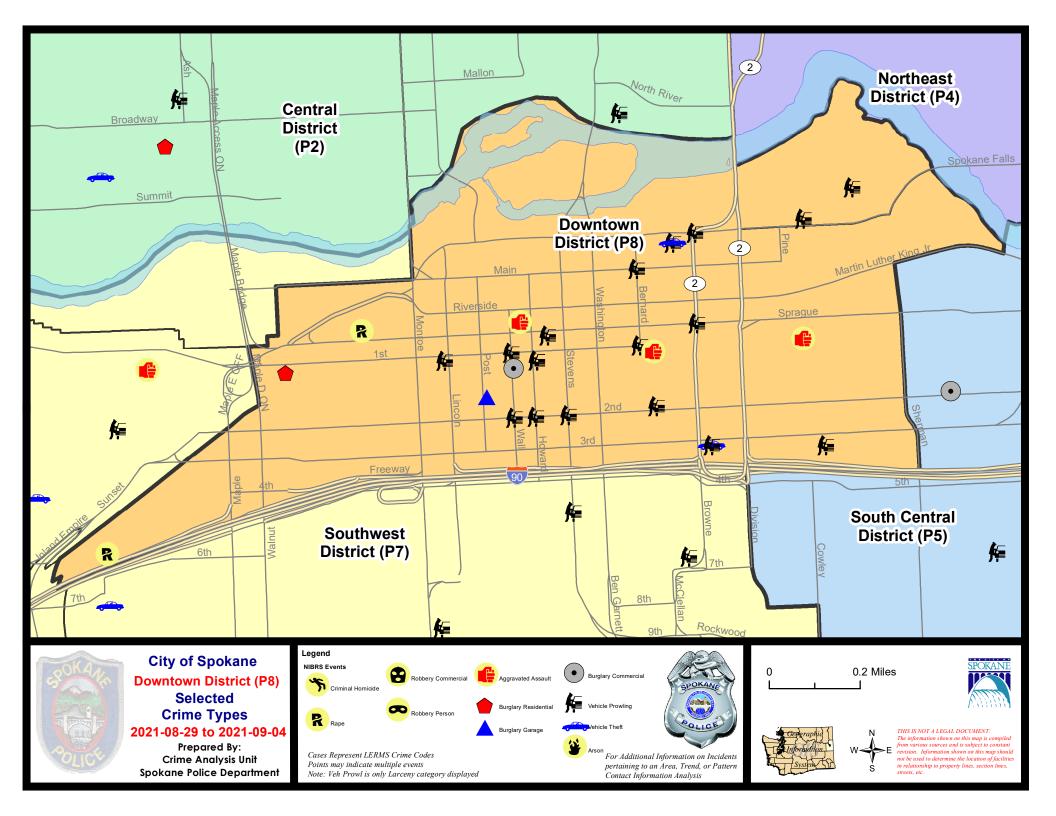

s-overview

This chart represents Preliminary counts of selected crime categories from Police Case Reports. Full statistical analysis to determine the confidence level of this data has not been performed. The % change columns on the preliminary counts differ from the percentage change on the NIBRS crime report, sometimes significantly. The CompStat report is designed for operational use and includes only selected NIBRS categories and coding less complex than full NIBRS rules. Official statistics for these and other NIBRS categories can be found on WASPC & FBI websites once available.



Note: On 2/10/21 a portion of the Police Block SPC5EC became part of the Downtown Precinct (SPD8EC); Consequently activity in P8 will appear higher if compared to printed CompStat reports prior to 2/10/21



#### SW - Downtown District (P8)

#### 9/5/2021 TO 9/11/2021



| <u>A/C</u> | <u>Offense Statute</u>                 | Address                       | Reported Date | <u>Dist</u> |
|------------|----------------------------------------|-------------------------------|---------------|-------------|
| <u>SPD</u> | <u>8EC</u>                             |                               |               |             |
| С          | THEFT 2D FROM BUILDING                 | 0 E 1ST AVE                   | 9/6/2021      | P8          |
| С          | THEFT 2D FROM MOTOR VEHICLE            | 100 S COWLEY ST               | 9/5/2021      | P8          |
| <u>SPD</u> | 8RS                                    |                               |               |             |
| С          | ARSON 1D