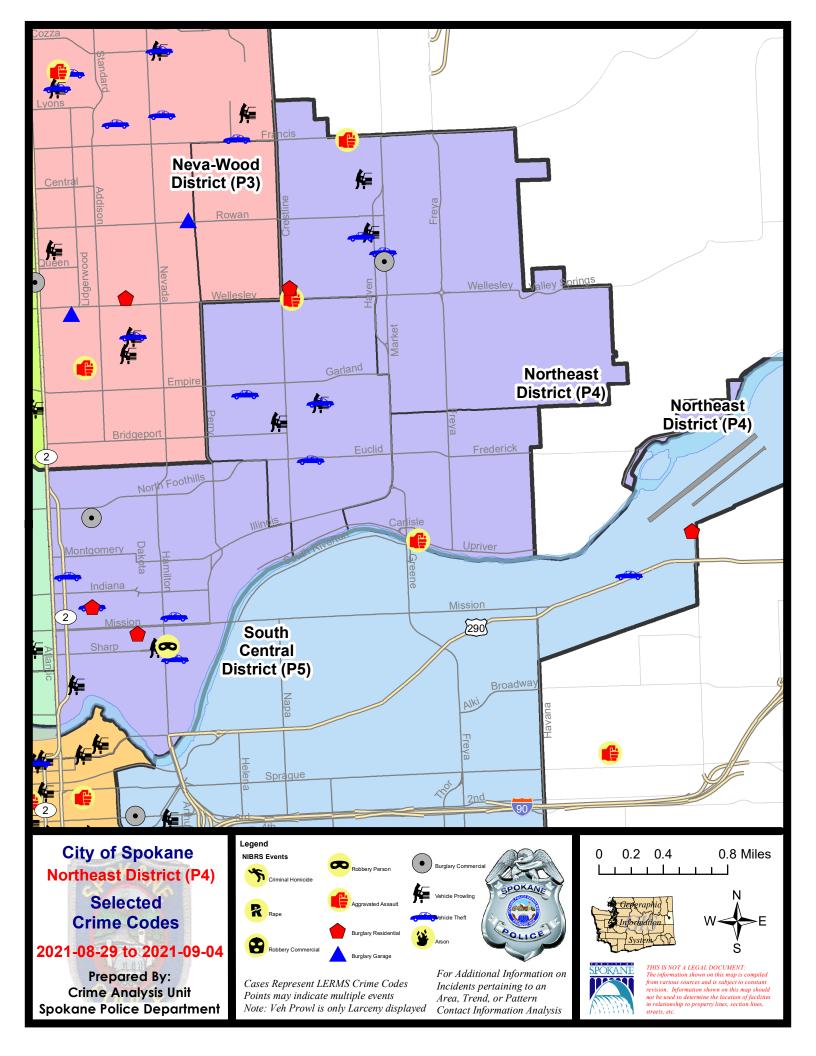

#### NE - Northeast District (P4)

|            |                                                                                                                                 | 7 Da                       | y Compari                   | son                                       | 28 Da                         | ay Compar                     | rison                                                        | YTL                                | D Comparis                         | on                                                        |
|------------|---------------------------------------------------------------------------------------------------------------------------------|----------------------------|-----------------------------|-------------------------------------------|-------------------------------|-------------------------------|--------------------------------------------------------------|------------------------------------|------------------------------------|-----------------------------------------------------------|
| NIBRS Ca   | tegories (Part 1 Selected)                                                                                                      | Current                    | Prior                       | Percent                                   | Current                       | Prior                         | Percent                                                      | Current                            | Prior                              | Percent                                                   |
| Violent    | Criminal Homicide<br>Rape<br>Robbery - Commercial<br>Robbery - Person<br>Aggravated Assault - Non DV<br>Aggravated Assault - DV | 0<br>2<br>0<br>2<br>5<br>1 | 0<br>0<br>0<br>1<br>1<br>3  | 100.00%<br>400.00%<br>-66.67%             | 0<br>4<br>0<br>3<br>9<br>5    | 1<br>1<br>0<br>5<br>9<br>3    | -100.00%<br>300.00%<br>-40.00%<br>0.00%<br>66.67%            | 1<br>27<br>5<br>26<br>54<br>37     | 3<br>20<br>4<br>20<br>59<br>30     | -66.679<br>35.009<br>25.009<br>30.009<br>-8.479<br>23.339 |
|            | Violent Total:                                                                                                                  | 10                         | 5                           | 100.00%                                   | 21                            | 19                            | 10.53%                                                       | 150                                | 136                                | 10.29                                                     |
| Property   | Burglary - Residential<br>Burglary Garage<br>Burglary Commercial<br>Larceny<br>Vehicle Theft<br>Arson                           | 2<br>1<br>0<br>9<br>2<br>0 | 3<br>0<br>2<br>21<br>7<br>0 | -33.33%<br>-100.00%<br>-57.14%<br>-71.43% | 12<br>3<br>2<br>74<br>24<br>3 | 9<br>7<br>10<br>90<br>18<br>1 | 33.33%<br>-57.14%<br>-80.00%<br>-17.78%<br>33.33%<br>200.00% | 93<br>40<br>41<br>759<br>139<br>15 | 93<br>54<br>37<br>882<br>146<br>14 | 0.009<br>-25.939<br>10.819<br>-13.959<br>-4.799<br>7.149  |
| Prelimina  | Property Total:                                                                                                                 | 14                         | 33                          | -57.58%                                   | 118                           | 135                           | -12.59%                                                      | 1087                               | 1226                               | -11.34                                                    |
| Preliminal | Current 7 Day Period:                                                                                                           | LJ                         | JJ                          | 9/11/2021                                 | JJ                            | Day Period                    |                                                              |                                    | 9/4/2021                           | -9.18                                                     |
|            | Current 28 Day Period:<br>Current YTD Day Period:                                                                               |                            |                             | 9/11/2021<br>9/11/2021                    |                               | Day Perio<br>D Period:        | d:                                                           | 7/18/2021 -<br>1/1/2020 -          | 8/14/2021<br>9/11/2020             |                                                           |

#### NE - Northeast District (P4)

| <u>A/C</u> | Offense Statute                            | Address                              | Reported Date | Dist |
|------------|--------------------------------------------|--------------------------------------|---------------|------|
| <u>SPB</u> | 4 <u>BE</u>                                |                                      |               |      |
| А          | BURGLARY 2D GARAGE                         | 1800 E EMPIRE AVE                    | 9/8/2021      | P4   |
| С          | THEFT 3D CITY ALL OTHER                    | 4100 N CRESTLINE ST                  | 9/9/2021      | P4   |
| <u>SPB</u> | 4HI                                        |                                      |               |      |
| С          | ASSAULT 2D                                 | 5000 N COOK ST                       | 9/8/2021      | P2   |
| С          | ASSAULT 2D                                 | 2900 E WABASH AVE                    | 9/10/2021     | P4   |
| С          | ASSAULT 2D                                 | 5000 N NELSON ST                     | 9/10/2021     | P2   |
| С          | ASSAULT 2D                                 | 5700 N HAVEN ST                      | 9/11/2021     | P4   |
| С          | RAPE 2D                                    |                                      | 9/10/2021     | P4   |
| С          | RAPE 3D                                    |                                      | 9/10/2021     | P4   |
| С          | TAKING MOTOR VEHICLE WITHOUT PERMISSION 2D | N FREYA ST / E BROAD AVE             | 9/10/2021     | P4   |
| <u>SPB</u> | 4LO                                        |                                      |               |      |
| С          | DRIVE BY SHOOTING                          | 1600 N HAMILTON ST                   | 9/6/2021      | P4   |
| С          | DRIVE BY SHOOTING                          | 200 E EUCLID AVE                     | 9/11/2021     | P2   |
| С          | RESIDENTIAL BURGLARY                       | 700 E EUCLID AVE                     | 9/9/2021      | P2   |
| С          | RESIDENTIAL BURGLARY                       | 1100 E MONTGOMERY AVE                | 9/10/2021     | P2   |
| А          | ROBBERY 1D PERSON                          | 100 E NORA AVE                       | 9/8/2021      | P2   |
| С          | ROBBERY 2D PERSON                          | 1200 E MISSION AVE                   | 9/5/2021      | P4   |
| С          | THEFT 1D FROM BUILDING                     | 1100 N DIVISION ST                   | 9/8/2021      | P2   |
| С          | THEFT 2D ALL OTHER                         | 1000 N DIVISION ST                   | 9/7/2021      | P4   |
| С          | THEFT 2D ALL OTHER                         | 600 E SHARP AVE                      | 9/8/2021      |      |
| С          | THEFT 2D FROM MOTOR VEHICLE                | N PEARL ST / E SHARP AVE             | 9/9/2021      | P4   |
| С          | THEFT 3D FROM MOTOR VEHICLE                | N COLUMBUS ST / E CATALDO AVE        | 9/8/2021      |      |
| С          | THEFT 3D FROM MOTOR VEHICLE                | 800 N PEARL ST                       | 9/11/2021     |      |
| С          | THEFT 3D SHOPLIFTING                       | 900 E SHARP AVE                      | 9/7/2021      | P4   |
| А          | THEFT 3D VEHICLE PARTS AND ACCESSORIES     | E NORTH FOOTHILLS DR / N PITTSBURG S | 9/7/2021      | P4   |
| С          | THEFT OF MOTOR VEHICLE                     | 400 E SINTO AVE                      | 9/6/2021      | Р3   |
|            |                                            |                                      |               |      |