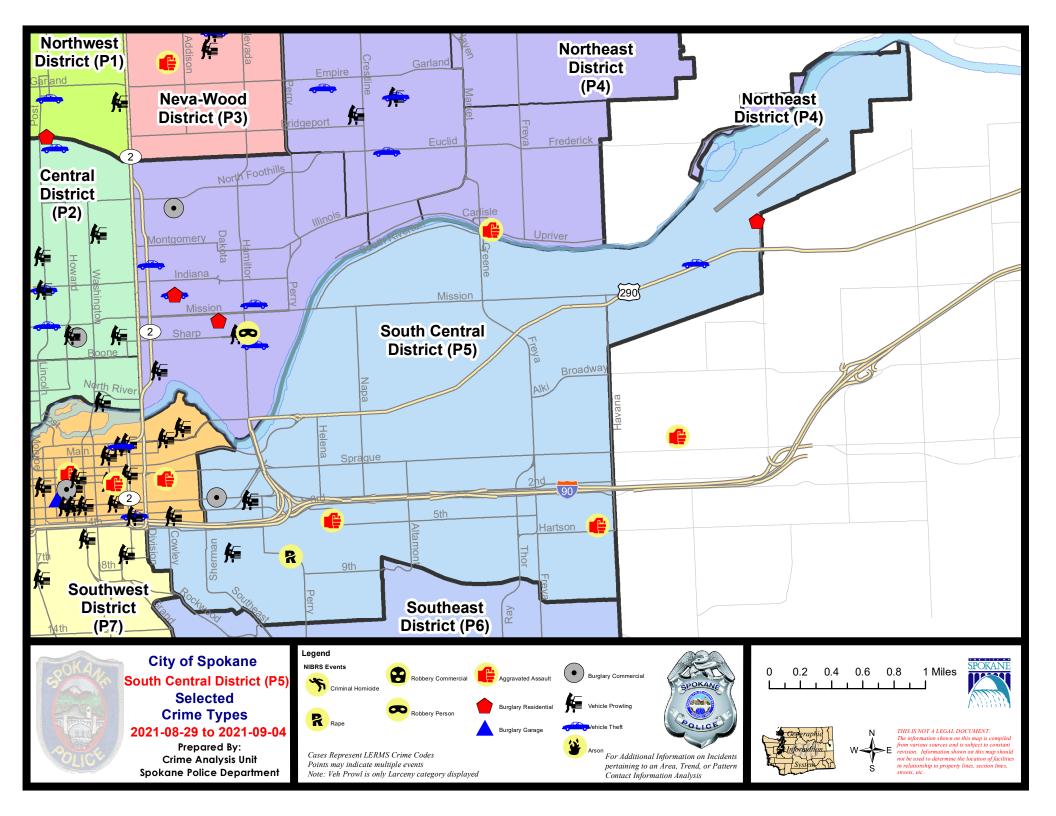

#### SE - South Central District (P5)

|           |                                                                                                       | 7 Da                   | y Compari                   | son                                 | 28 Da                        | ay Compai                    | rison                                           | YT                                | D Comparis                        | on                                                           |
|-----------|-------------------------------------------------------------------------------------------------------|------------------------|-----------------------------|-------------------------------------|------------------------------|------------------------------|-------------------------------------------------|-----------------------------------|-----------------------------------|--------------------------------------------------------------|
| NIBRS Ca  | ategories (Part 1 Selected)                                                                           | Current                | Prior                       | Percent                             | Current                      | Prior                        | Percent                                         | Current                           | Prior                             | Percent                                                      |
| Violent   | Criminal Homicide<br>Rape<br>Robbery - Commercial                                                     | 0 1 0                  | 0<br>1<br>0                 | 0.00%                               | 0 2 0                        | 0<br>5<br>1                  | -60.00%                                         | 0<br>26<br>3                      | 1<br>16<br>1                      | -100.009<br>62.509<br>200.009                                |
|           | Robbery - Person<br>Aggravated Assault - Non DV<br>Aggravated Assault - DV                            | 0<br>0<br>1            | 1<br>1<br>1                 | -100.00%<br>-100.00%<br>0.00%       | 1<br>5<br>5                  | 2<br>7<br>7                  | -50.00%<br>-28.57%<br>-28.57%                   | 14<br>51<br>40                    | 15<br>40<br>34                    | -6.679<br>27.509<br>17.659                                   |
|           | Violent Total:                                                                                        | 2                      | 4                           | -50.00%                             | 13                           | 22                           | -40.91%                                         | 134                               | 107                               | 25.23%                                                       |
| Property  | Burglary - Residential<br>Burglary Garage<br>Burglary Commercial<br>Larceny<br>Vehicle Theft<br>Arson | 1<br>1<br>23<br>7<br>0 | 1<br>0<br>1<br>16<br>1<br>0 | 0.00%<br>0.00%<br>43.75%<br>600.00% | 4<br>4<br>3<br>72<br>12<br>1 | 8<br>1<br>2<br>64<br>12<br>0 | -50.00%<br>300.00%<br>50.00%<br>12.50%<br>0.00% | 47<br>22<br>37<br>556<br>91<br>11 | 70<br>24<br>52<br>623<br>106<br>9 | -32.869<br>-8.339<br>-28.859<br>-10.759<br>-14.159<br>22.229 |
|           | Property Total:                                                                                       | 33                     | 19                          | 73.68%                              | 96                           | 87                           | 10.34%                                          | 764                               | 884                               | -13.579                                                      |
| Prelimina | ry Part 1 Crime Totals:                                                                               | 35                     | 23                          | 52.17%                              | 109                          | 109                          | 0.00%                                           | 898                               | 991                               | -9.389                                                       |
|           | Current 7 Day Period:<br>Current 28 Day Period:                                                       |                        |                             | 9/11/2021<br>9/11/2021              |                              | ay Period<br>Day Perio       |                                                 | 8/29/2021 -<br>7/18/2021 -        |                                   |                                                              |
|           | Current YTD Day Period:                                                                               | 1                      | /1/2021 -                   | 9/11/2021                           | Prior YTI                    | D Period:                    |                                                 | 1/1/2020 -                        | 9/11/2020                         |                                                              |

#### 9/5/2021 TO 9/11/2021

<u>Dist</u>

**Reported Date** 

| <u>SE - South Central District (P5)</u> |                |
|-----------------------------------------|----------------|
| A/C Offense Statute                     | <u>Address</u> |

|            |                                        |                           | -         |    |
|------------|----------------------------------------|---------------------------|-----------|----|
|            |                                        |                           |           |    |
| С          | THEFT 3D VEHICLE PARTS AND ACCESSORIES | E FRONT AVE / N PERRY ST  | 9/7/2021  | P5 |
| <u>SP(</u> | <u>C5EC</u>                            |                           |           |    |
| С          | ASSAULT 2D                             | 1400 E HARTSON AVE        | 9/5/2021  | P6 |
| С          | BURGLARY 2D COMMERCIAL                 | 3200 E FERRY AVE          | 9/11/2021 | P6 |
| С          | BURGLARY 2D GARAGE                     | 1500 E 1ST AVE            | 9/9/2021  | P5 |
| С          | THEFT 2D FROM MOTOR VEHICLE            | 400 S THOR ST             | 9/11/2021 | P5 |
| С          | THEFT 2D VEHICLE PARTS AND ACCESSORIES | 3300 E TRENT AVE          | 9/7/2021  | P5 |
| С          | THEFT 2D VEHICLE PARTS AND ACCESSORIES | 3300 E TRENT AVE          | 9/7/2021  | P5 |
| С          | THEFT 3D ALL OTHER                     | 4000 E SPRAGUE AVE        | 9/10/2021 | P5 |
| А          | THEFT 3D ALL OTHER                     | 2900 E HARTSON AVE        | 9/10/2021 | P5 |
| С          | THEFT 3D CITY FROM BUILDING            | 1500 E 7TH AVE            | 9/6/2021  | P6 |
| С          | THEFT 3D CITY SHOPLIFTING              | 400 S THOR ST             | 9/8/2021  | P6 |
| С          | THEFT 3D FROM BUILDING                 | 600 S RICHARD ALLEN CT    | 9/9/2021  |    |
| С          | THEFT 3D FROM MOTOR VEHICLE            | 2200 E RIVERSIDE AVE      | 9/6/2021  | P5 |
| С          | THEFT 3D FROM MOTOR VEHICLE            | 700 S FREYA ST            | 9/7/2021  | P5 |
| С          | THEFT 3D SHOPLIFTING                   | 3600 E SPRAGUE AVE        | 9/8/2021  | P5 |
| С          | THEFT 3D VEHICLE PARTS AND ACCESSORIES | 3200 E TRENT AVE          | 9/8/2021  | P5 |
| С          | THEFT OF MOTOR VEHICLE                 | E 4TH AVE / S MAGNOLIA ST | 9/6/2021  | P7 |
| С          | THEFT OF MOTOR VEHICLE                 | 1000 E 14TH AVE           | 9/7/2021  | P6 |
| С          | THEFT OF MOTOR VEHICLE                 | 700 S HATCH ST            | 9/7/2021  | P6 |
| <u>SPC</u> | <u>25GP</u>                            |                           |           |    |
| С          | BURGLARY 1D FROM RESIDENCE             | 1700 E BOONE AVE          | 9/8/2021  | P6 |
| С          | RAPE 2D                                |                           | 9/6/2021  | P6 |
| С          | THEFT 2D ALL OTHER                     | 5000 E TRENT AVE          | 9/7/2021  | P5 |
| С          | THEFT 2D VEHICLE PARTS AND ACCESSORIES | 600 N HELENA ST           | 9/10/2021 | P5 |
| С          | THEFT 3D ALL OTHER                     | 2100 E SINTO AVE          | 9/7/2021  | P5 |
| С          | THEFT 3D ALL OTHER                     | 2100 E CATALDO AVE        | 9/8/2021  | P5 |
| С          | THEFT 3D ALL OTHER                     | 2800 E SOUTH CRESCENT AVE | 9/5/2021  |    |
| С          | THEFT 3D FROM MOTOR VEHICLE            | 2200 E SHARP AVE          | 9/9/2021  | P5 |
| С          | THEFT 3D FROM MOTOR VEHICLE            | 1800 N GREENE ST          | 9/8/2021  | P5 |
| С          | THEFT 3D FROM MOTOR VEHICLE            | 1600 E SOUTH RIVERTON AVE | 9/6/2021  |    |
| С          | THEFT 3D VEHICLE PARTS AND ACCESSORIES | 1600 E SOUTH RIVERTON AVE | 9/7/2021  | P5 |
| С          | THEFT 3D VEHICLE PARTS AND ACCESSORIES | 2800 E SHARP AVE          | 9/11/2021 | P5 |
| С          | THEFT OF MOTOR VEHICLE                 | 5000 E TRENT AVE          | 9/7/2021  | P5 |
| С          | THEFT OF MOTOR VEHICLE                 | 2200 E DESMET AVE         | 9/7/2021  | P6 |
| Α          | THEFT OF MOTOR VEHICLE                 | 2100 E SINTO AVE          | 9/8/2021  | P5 |
| С          | THEFT OF MOTOR VEHICLE                 | 1300 N SMITH ST           | 9/9/2021  | P6 |
|            |                                        |                           |           |    |

For protection of victim privacy, the entire address on sexual assault crimes has been redacted.