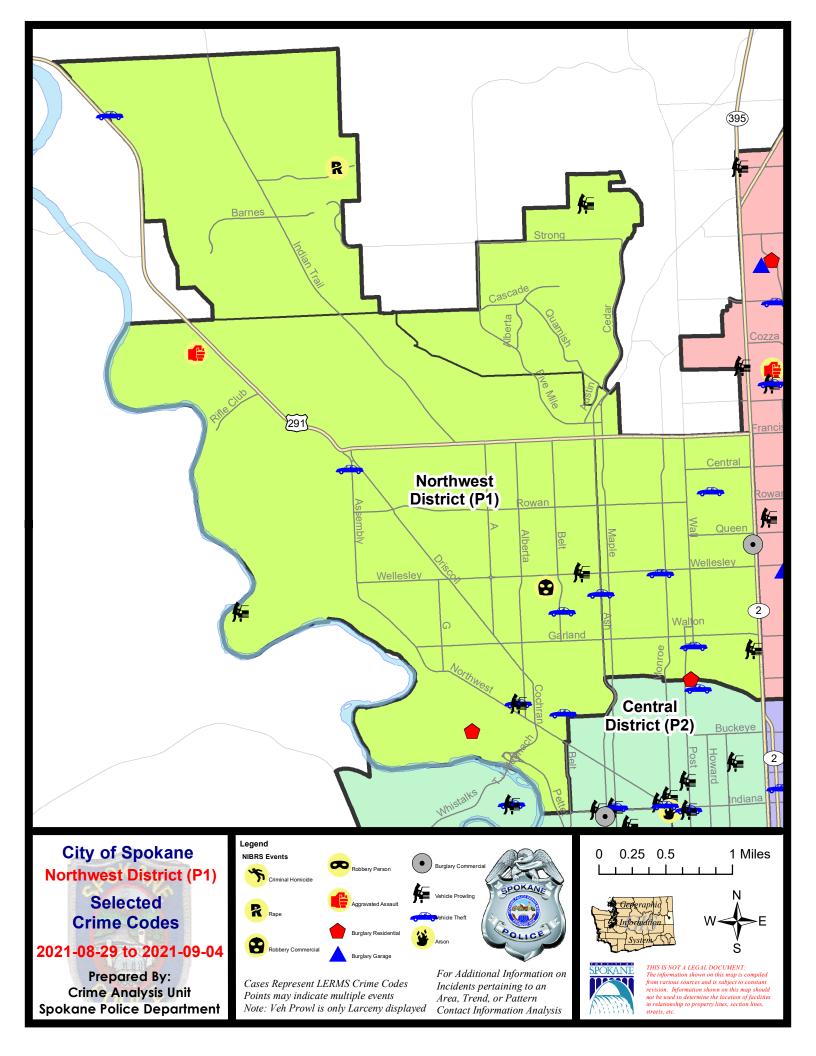

#### NW - Northwest District (P1)

|           |                             | 7 Da    | ny Compari | ison      | 28 Da     | ay Compai | rison   | YTL         | D Comparis | on      |
|-----------|-----------------------------|---------|------------|-----------|-----------|-----------|---------|-------------|------------|---------|
| NIBRS Ca  | tegories (Part 1 Selected)  | Current | Prior      | Percent   | Current   | Prior     | Percent | Current     | Prior      | Percent |
| Violent   | Criminal Homicide           | 0       | 0          |           | 0         | 0         |         | 1           | 1          | 0.00    |
|           | Rape                        | 0       | 1          | -100.00%  | 4         | 2         | 100.00% | 26          | 18         | 44.44%  |
|           | Robbery - Commercial        | 0       | 1          | -100.00%  | 1         | 1         | 0.00%   | 7           | 6          | 16.679  |
|           | Robbery - Person            | 1       | 0          |           | 3         | 3         | 0.00%   | 17          | 10         | 70.009  |
|           | Aggravated Assault - Non DV | 0       | 0          |           | 1         | 0         |         | 25          | 23         | 8.70%   |
|           | Aggravated Assault - DV     | 0       | 1          | -100.00%  | 3         | 6         | -50.00% | 31          | 34         | -8.82%  |
|           | Violent Total:              | 1       | 3          | -66.67%   | 12        | 12        | 0.00%   | 107         | 92         | 16.309  |
| Property  | Burglary - Residential      | 3       | 2          | 50.00%    | 8         | 10        | -20.00% | 78          | 74         | 5.419   |
|           | Burglary Garage             | 2       | 0          |           | 5         | 7         | -28.57% | 65          | 79         | -17.729 |
|           | Burglary Commercial         | 2       | 1          | 100.00%   | 4         | 6         | -33.33% | 22          | 20         | 10.009  |
|           | Larceny                     | 25      | 15         | 66.67%    | 75        | 86        | -12.79% | 737         | 886        | -16.829 |
|           | Vehicle Theft               | 1       | 8          | -87.50%   | 22        | 9         | 144.44% | 94          | 86         | 9.30%   |
|           | Arson                       | 0       | 0          |           | 1         | 0         |         | 11          | 9          | 22.22%  |
|           | Property Total:             | 33      | 26         | 26.92%    | 115       | 118       | -2.54%  | 1007        | 1154       | -12.74% |
| Prelimina | ry Part 1 Crime Totals:     | 34      | 29         | 17.24%    | 127       | 130       | -2.31%  | 1114        | 1246       | -10.599 |
|           | Current 7 Day Period:       | ç       | )/5/2021 - | 9/11/2021 | Prior 7 D | ay Period | :       | 8/29/2021 - | 9/4/2021   |         |
|           | Current 28 Day Period:      | 8/      | 15/2021 -  | 9/11/2021 | Prior 28  | Day Perio | d:      | 7/18/2021 - | 8/14/2021  |         |
|           | Current YTD Day Period:     | 1       | /1/2021 -  | 9/11/2021 | Prior YT  | D Period: |         | 1/1/2020 -  | 9/11/2020  | )       |

С

THEFT 3D VEHICLE PARTS AND ACCESSORIES

NW - Northwest District (P1)

#### 9/5/2021 TO 9/11/2021

#### A/C Offense Statute **Address Reported Date** Dist SPA1BS **BURGLARY 2D COMMERCIAL** 6500 N AUSTIN RD 9/8/2021 **P1** Δ SPA1FM С THEFT 2D FROM MOTOR VEHICLE 2400 W AIMEE AVE 9/7/2021 P1 SPA1IT С THEFT 3D FROM BUILDING 5300 W PACIFIC PARK DR 9/10/2021 P1 C THEFT 3D FROM BUILDING 9/11/2021 5300 W PACIFIC PARK DR P1 SPA1NH С **BURGLARY 2D FENCED AREA** 5700 N DIVISION ST 9/8/2021 P1 С **BURGLARY 2D GARAGE** 300 W JOSEPH AVE 9/6/2021 P2 С THEFT 2D ALL OTHER 1000 W GLASS AVE 9/6/2021 P1 С THEFT 2D FROM MOTOR VEHICLE 4800 N CEDAR ST 9/8/2021 С THEFT 2D FROM MOTOR VEHICLE 1200 W BISMARK AVE 9/11/2021 С THEFT 3D FROM MOTOR VEHICLE 1000 W GLASS AVE 9/6/2021 Ρ1 THEFT 3D FROM MOTOR VEHICLE 1300 W COLUMBIA AVE С 9/8/2021 Ρ1 С THEFT 3D FROM MOTOR VEHICLE 5000 N MADISON ST 9/10/2021 THEFT 3D VEHICLE PARTS AND ACCESSORIES 4600 N HAWTHORNE ST C 9/8/2021 P2 C THEFT 3D VEHICLE PARTS AND ACCESSORIES 4500 N CEDAR ST 9/8/2021 P1 С THEFT OF A FIREARM FROM MOTOR VEHICLE 4900 N WALNUT ST 9/10/2021 P1 SPA1NW **BURGLARY 2D COMMERCIAL** С 4800 N DRISCOLL BLVD 9/7/2021 P1 **BURGLARY 2D GARAGE** С 9/7/2021 4300 N ASH ST P1 С RESIDENTIAL BURGLARY 2500 W DALTON AVE 9/6/2021 P1 С RESIDENTIAL BURGLARY 3900 N CANNON ST 9/10/2021 Ρ1 С RESIDENTIAL BURGLARY 1700 W KIERNAN AVE 9/11/2021 Ρ1 С **ROBBERY 2D PERSON** 3800 W HEROY AVE 9/9/2021 Ρ1 С THEFT 1D FROM BUILDING 2300 W WELLESLEY AVE 9/9/2021 P1 THEFT 2D ALL OTHER 3900 N CANNON ST С 9/10/2021 Ρ1 С THEFT 2D ALL OTHER 2500 W DALTON AVE 9/11/2021 P1 С THEFT 2D ALL OTHER 2500 W EUCLID AVE 9/10/2021 С THEFT 2D FROM MOTOR VEHICLE 3000 W ALICE AVE 9/7/2021 P2 THEFT 2D FROM MOTOR VEHICLE 2700 W LIBERTY AVE С 9/7/2021 P1 2500 W WELLESLEY AVE С THEFT 3D ALL OTHER 9/7/2021 P1 С THEFT 3D ALL OTHER 4800 N ASSEMBLY ST 9/8/2021 P1 С THEFT 3D CITY SHOPLIFTING 2500 W WELLESLEY AVE 9/9/2021 P1 С THEFT 3D FROM MOTOR VEHICLE 4400 W DOWNRIVER DR 9/9/2021 P1 С THEFT 3D SHOPLIFTING 2300 W WELLESLEY AVE 9/10/2021 Ρ1

9/5/2021

Ρ1

For protection of victim privacy, the entire address on sexual assault crimes has been redacted.

4100 N OAK ST

#### A/C Offense Statute

C THEFT OF MOTOR VEHICLE

<u>Address</u>

2300 W PROVIDENCE AVE

9/10/2021