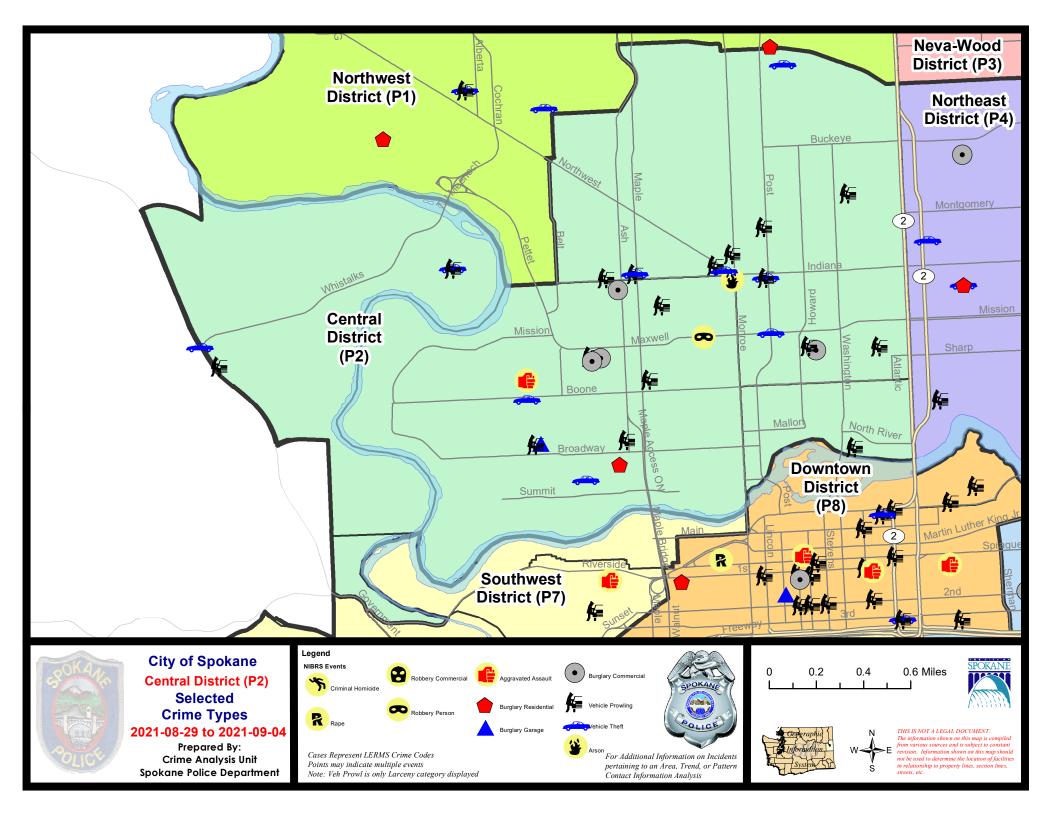

#### NW - Central District (P2)

#### 4

#### 9/5/2021 TO 9/11/2021

| <u>A/C</u> | Offense Statute                              | <u>Address</u>               | Reported Date | <u>Dist</u> |
|------------|----------------------------------------------|------------------------------|---------------|-------------|
| <u>Spa</u> | <u>2EG</u>                                   |                              |               |             |
| С          | ARSON 2D                                     | 2300 N NORMANDIE ST          | 9/7/2021      | P2          |
| С          | BURGLARY 1D FROM RESIDENCE                   | 1100 W DALTON AVE            | 9/9/2021      | P2          |
| С          | BURGLARY 2D COMMERCIAL                       | 2800 N MONROE ST             | 9/11/2021     | P1          |
| С          | BURGLARY 2D COMMERCIAL                       | 800 W SPOFFORD AVE           | 9/11/2021     | P1          |
| С          | IBR Purposes Only - Theft From Motor Vehicle | 1200 W YORK AVE              | 9/5/2021      | P2          |
| А          | RAPE 1D                                      |                              | 9/9/2021      | P2          |
| С          | RESIDENTIAL BURGLARY                         | 1000 W FREDERICK AVE         | 9/5/2021      | P1          |
| С          | THEFT 2D FROM BUILDING                       | 2800 N MONROE ST             | 9/11/2021     | P1          |
| С          | THEFT 2D FROM MOTOR VEHICLE                  | 2200 N ASH ST                | 9/6/2021      | P2          |
| С          | THEFT 2D VEHICLE PARTS AND ACCESSORIES       | 1800 W NORTHWEST BLVD        | 9/6/2021      | P2          |
| С          | THEFT 3D ALL OTHER                           | 800 W NORA AVE               | 9/7/2021      | P2          |
| С          | THEFT 3D ALL OTHER                           | 1100 W MANSFIELD AVE         | 9/9/2021      | P2          |
| С          | THEFT 3D ALL OTHER                           | 300 W MISSION AVE            | 9/10/2021     | P2          |
| С          | THEFT 3D CITY SHOPLIFTING                    | 2500 N MONROE ST             | 9/8/2021      | P1          |
| А          | THEFT 3D FROM MOTOR VEHICLE                  | 1200 W YORK AVE              | 9/5/2021      | P2          |
| С          | THEFT 3D FROM MOTOR VEHICLE                  | 1500 W KNOX AVE              | 9/9/2021      | P2          |
| С          | THEFT 3D VEHICLE PARTS AND ACCESSORIES       | 700 W KNOX AVE               | 9/10/2021     | P2          |
| С          | THEFT 3D VEHICLE PARTS AND ACCESSORIES       | 2500 N ATLANTIC ST           | 9/10/2021     | P2          |
| С          | THEFT OF MOTOR VEHICLE                       | 2800 N ATLANTIC ST           | 9/6/2021      | P2          |
| С          | THEFT OF MOTOR VEHICLE                       | 3200 N MONROE ST             | 9/7/2021      | P2          |
| С          | THEFT OF MOTOR VEHICLE                       | 1600 W NORTHWEST BLVD        | 9/7/2021      | P1          |
| <u>Spa</u> | <u>2RS</u>                                   |                              |               |             |
| С          | BURGLARY 2D GARAGE                           | 200 W BOONE AVE              | 9/10/2021     | P2          |
| С          | ROBBERY 2D PERSON                            | 1100 N DIVISION ST           | 9/9/2021      | P1          |
| С          | THEFT 2D ALL OTHER                           | 300 W NORTH RIVER DR         | 9/7/2021      | P2          |
| С          | THEFT 3D FROM MOTOR VEHICLE                  | W DEAN AVE / N WASHINGTON ST | 9/5/2021      | P2          |
| С          | THEFT 3D FROM MOTOR VEHICLE                  | 300 W NORTH RIVER DR         | 9/6/2021      |             |
| А          | THEFT OF MOTOR VEHICLE                       | W DEAN AVE / N WASHINGTON ST | 9/5/2021      | P2          |
| <u>Spa</u> | <u>2WC</u>                                   |                              |               |             |
| с          | ARSON 2D                                     | 1400 N MAPLE ST              | 9/8/2021      | P2          |
| С          | RAPE OF A CHILD 1D                           |                              | 9/10/2021     | P1          |
| С          | RESIDENTIAL BURGLARY                         | 2100 W OHIO AVE              | 9/5/2021      | P1          |
| А          | RESIDENTIAL BURGLARY                         | 1300 N HOLLIS ST             | 9/7/2021      | P1          |
| С          | THEFT 2D ALL OTHER                           | 1300 W NORA AVE              | 9/9/2021      | P2          |
| С          | THEFT 2D FROM BUILDING                       | 1400 W MALLON AVE            | 9/10/2021     | P1          |
| С          | THEFT 3D ALL OTHER                           | 900 N SUMMIT BLVD            | 9/10/2021     |             |
| С          | THEFT 3D FROM BUILDING                       | 1700 W MALLON AVE            | 9/10/2021     | P2          |

For protection of victim privacy, the entire address on sexual assault crimes has been redacted.

| <u>A/C</u> | Offense Statute             | Address              | Reported Date | <u>Dist</u> |
|------------|-----------------------------|----------------------|---------------|-------------|
| С          | THEFT 3D FROM MOTOR VEHICLE | 2000 W COLLEGE AVE   | 9/5/2021      | P2          |
| С          | VEHICULAR ASSAULT           | 1700 W MALLON AVE    | 9/10/2021     | P1          |
| <u>Spa</u> | 2 <u>WH</u>                 |                      |               |             |
| С          | ASSAULT 2D                  | 1900 N HOLY NAMES CT | 9/8/2021      | P1          |