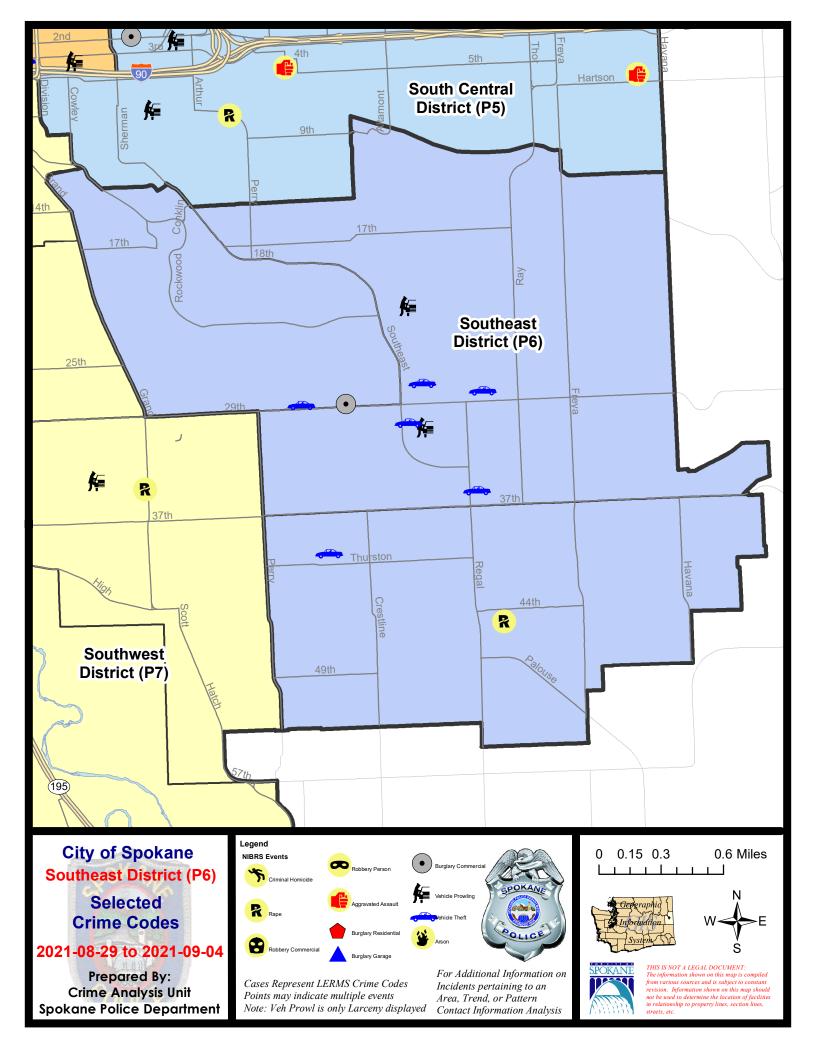

#### SE - Southeast District (P6)

|           |                                                                                                                                 | 7 Da                        | y Compan                   | ison                         | 28 Da                           | ay Compai                   | rison                                             | YT                               | D Comparis                       | on                                                             |
|-----------|---------------------------------------------------------------------------------------------------------------------------------|-----------------------------|----------------------------|------------------------------|---------------------------------|-----------------------------|---------------------------------------------------|----------------------------------|----------------------------------|----------------------------------------------------------------|
| NIBRS Ca  | tegories (Part 1 Selected)                                                                                                      | Current                     | Prior                      | Percent                      | Current                         | Prior                       | Percent                                           | Current                          | Prior                            | Percent                                                        |
| Violent   | Criminal Homicide<br>Rape<br>Robbery - Commercial<br>Robbery - Person<br>Aggravated Assault - Non DV<br>Aggravated Assault - DV | 0<br>0<br>0<br>1<br>2       | 0<br>1<br>0<br>0<br>0<br>0 | -100.00%                     | 0<br>1<br>0<br>0<br>2<br>2<br>2 | 0<br>0<br>0<br>2<br>1       | 0.00%                                             | 0<br>6<br>1<br>3<br>12<br>14     | 1<br>9<br>4<br>5<br>9<br>14      | -100.009<br>-33.339<br>-75.009<br>-40.009<br>33.339<br>0.009   |
|           | Violent Total:                                                                                                                  | 3                           | 1                          | 200.00%                      | 5                               | 3                           | 66.67%                                            | 36                               | 42                               | -14.29%                                                        |
| Property  | Burglary - Residential<br>Burglary Garage<br>Burglary Commercial<br>Larceny<br>Vehicle Theft<br>Arson                           | 0<br>0<br>3<br>13<br>2<br>0 | 0<br>0<br>1<br>8<br>6<br>0 | 200.00%<br>62.50%<br>-66.67% | 1<br>2<br>5<br>46<br>10<br>0    | 9<br>3<br>1<br>35<br>6<br>0 | -88.89%<br>-33.33%<br>400.00%<br>31.43%<br>66.67% | 41<br>30<br>12<br>345<br>43<br>4 | 49<br>68<br>14<br>428<br>49<br>5 | -16.339<br>-55.889<br>-14.299<br>-19.399<br>-12.249<br>-20.009 |
|           | Property Total:                                                                                                                 | 18                          | 15                         | 20.00%                       | 64                              | 54                          | 18.52%                                            | 475                              | 613                              | -22.51%                                                        |
| Prelimina | ry Part 1 Crime Totals:                                                                                                         | 21                          | 16                         | 31.25%                       | 69                              | 57                          | 21.05%                                            | 511                              | 655                              | -21.98%                                                        |
|           | Current 7 Day Period:                                                                                                           |                             |                            | 9/11/2021                    |                                 | ay Period                   |                                                   |                                  | 9/4/2021                         |                                                                |
|           | Current 28 Day Period:<br>Current YTD Day Period:                                                                               |                             |                            | 9/11/2021                    |                                 | Day Perio<br>D Period:      | d:                                                | 7/18/2021 -                      | 8/14/2021                        |                                                                |

#### SE - Southeast District (P6)

#### 9/5/2021 TO 9/11/2021

| <u>A/C</u> | Offense Statute                        | Address                 | Reported Date | Dist |
|------------|----------------------------------------|-------------------------|---------------|------|
| <u>SPC</u> | 6LH                                    |                         |               |      |
| С          | ASSAULT 2D                             | 3200 E 36TH AVE         | 9/6/2021      | P6   |
| С          | BURGLARY 2D COMMERCIAL                 | 2200 E 29TH AVE         | 9/11/2021     | P6   |
| С          | BURGLARY 2D COMMERCIAL                 | 2500 E 29TH AVE         | 9/11/2021     | P6   |
| С          | IBR Purposes Only - Aggravated Assault | 4100 E 32ND AVE         | 9/8/2021      | P6   |
| С          | THEFT 3D FROM BUILDING                 | 3000 E 30TH AVE         | 9/11/2021     |      |
| С          | THEFT 3D FROM MOTOR VEHICLE            | 1200 E 15TH AVE         | 9/7/2021      | P6   |
| С          | THEFT 3D FROM MOTOR VEHICLE            | 1500 S PERRY ST         | 9/7/2021      | P6   |
| А          | THEFT 3D FROM MOTOR VEHICLE            | 3700 E 22ND AVE         | 9/9/2021      | P6   |
| С          | THEFT OF MOTOR VEHICLE                 | 3200 S REGAL ST         | 9/11/2021     | P6   |
| <u>SPC</u> | 6RW                                    |                         |               |      |
| С          | BURGLARY 2D COMMERCIAL                 | 2000 E 29TH AVE         | 9/11/2021     | P6   |
| С          | MAIL THEFT                             | 2100 E CHERRYTREE LN    | 9/8/2021      | P6   |
| С          | MAIL THEFT                             | 2100 S SHERMAN ST       | 9/9/2021      | P6   |
| С          | THEFT 2D FROM MOTOR VEHICLE            | 1600 S CONKLIN ST       | 9/7/2021      | P6   |
| С          | THEFT 3D FROM MOTOR VEHICLE            | S PERRY ST / E 18TH AVE | 9/8/2021      | P6   |
| А          | THEFT 3D FROM MOTOR VEHICLE            | 400 E 19TH AVE          | 9/10/2021     | P6   |
| С          | THEFT OF MOTOR VEHICLE                 | 1300 E ROCKWOOD BLVD    | 9/9/2021      | P6   |
| SPC        | 65G                                    |                         |               |      |
| С          | ASSAULT 2D                             | 3000 E 37TH AVE         | 9/8/2021      | P6   |
| С          | THEFT 3D ALL OTHER                     | 3200 E 44TH AVE         | 9/11/2021     | P6   |
| С          | THEFT 3D ALL OTHER                     | 4300 S ORLANDO CT       | 9/8/2021      |      |
| С          | THEFT 3D ALL OTHER                     | 5000 S PALOUSE HWY      | 9/10/2021     |      |
| С          | THEFT OF A FIREARM FROM MOTOR VEHICLE  | 3200 E 55TH AVE         | 9/5/2021      | P6   |