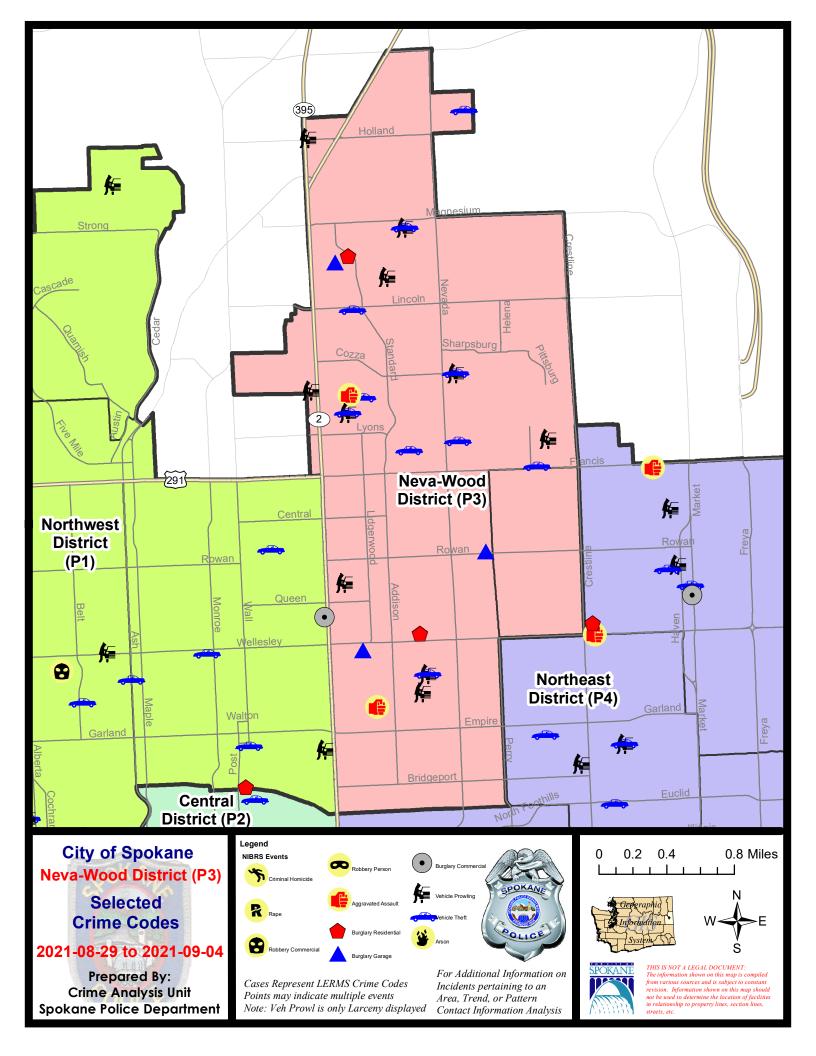

#### NE - Neva-Wood District (P3)

#### 9/5/2021 TO 9/11/2021

| <u>A/C</u> | Offense Statute                        | <u>Address</u>              | Reported Date | Dist |
|------------|----------------------------------------|-----------------------------|---------------|------|
| SPE        | 3NL                                    |                             |               |      |
| с          | ASSAULT 1D                             | 0 E PINE RIDGE CT           | 9/5/2021      | P2   |
| С          | ASSAULT 1D                             | 1000 E FRANCIS AVE          | 9/8/2021      | P4   |
| С          | ASSAULT 2D                             | 8800 N COLTON ST            | 9/6/2021      | P3   |
| С          | ASSAULT 3D WEAPON OR NEGLIGENT INJURY  | N DIVISION ST / E DALKE AVE | 9/7/2021      | P3   |
| А          | BURGLARY 1D FROM RESIDENCE             | 900 E PRINCETON AVE         | 9/6/2021      | P4   |
| С          | BURGLARY 1D FROM RESIDENCE             | 6100 N ADDISON ST           | 9/11/2021     | P3   |
| С          | BURGLARY 2D COMMERCIAL                 | 500 E HOLLAND AVE           | 9/7/2021      | P4   |
| А          | BURGLARY 2D COMMERCIAL                 | 10100 N NEWPORT HWY         | 9/9/2021      | P3   |
| С          | BURGLARY 2D COMMERCIAL                 | 9700 N NEWPORT HWY          | 9/9/2021      | P4   |
| С          | BURGLARY 2D GARAGE                     | 8400 N NEVADA ST            | 9/7/2021      | P2   |
| С          | BURGLARY 2D GARAGE                     | 8300 N COLTON PL            | 9/9/2021      | P4   |
| С          | HARASSMENT FELONY WEAPON INVOLVED      | 900 E GORDON AVE            | 9/8/2021      | P4   |
| С          | RESIDENTIAL BURGLARY                   | 1700 E LINCOLN RD           | 9/7/2021      | P4   |
| С          | RESIDENTIAL BURGLARY                   | 1000 E LIBERTY AVE          | 9/9/2021      | P3   |
| С          | RESIDENTIAL BURGLARY                   | 900 E SITKA AVE             | 9/11/2021     | P4   |
| С          | RESIDENTIAL BURGLARY                   | 500 E LONGFELLOW AVE        | 9/11/2021     | P4   |
| С          | THEFT 1D ALL OTHER                     | 6600 N DIVISION ST          | 9/6/2021      | P3   |
| С          | THEFT 2D ALL OTHER                     | 500 E DALKE AVE             | 9/6/2021      | P3   |
| С          | THEFT 2D ALL OTHER                     | 6100 N MAYFAIR ST           | 9/7/2021      | P3   |
| С          | THEFT 2D ALL OTHER                     | 300 E ROWAN AVE             | 9/7/2021      | P2   |
| С          | THEFT 2D FROM BUILDING                 | 1700 E LINCOLN RD           | 9/7/2021      | P4   |
| С          | THEFT 2D FROM BUILDING                 | 900 E EMPIRE AVE            | 9/9/2021      | P2   |
| С          | THEFT 2D FROM MOTOR VEHICLE            | 1100 E EVERETT AVE          | 9/9/2021      | P3   |
| С          | THEFT 2D FROM MOTOR VEHICLE            | E LIBERTY AVE / N MORTON ST | 9/10/2021     | P3   |
| С          | THEFT 2D SHOPLIFTING                   | 5500 N DIVISION ST          | 9/6/2021      | P3   |
| С          | THEFT 2D SHOPLIFTING                   | 4700 N DIVISION ST          | 9/7/2021      | P3   |
| С          | THEFT 2D SHOPLIFTING                   | 4700 N DIVISION ST          | 9/7/2021      | P3   |
| С          | THEFT 2D VEHICLE PARTS AND ACCESSORIES | 4700 N NEVADA ST            | 9/5/2021      | P4   |
| С          | THEFT 3D ALL OTHER                     | 1100 E LACROSSE AVE         | 9/8/2021      | P2   |
| С          | THEFT 3D ALL OTHER                     | 5800 N DIVISION ST          | 9/9/2021      | P3   |
| С          | THEFT 3D CITY SHOPLIFTING              | 6700 N DIVISION ST          | 9/7/2021      | P3   |
| С          | THEFT 3D FROM BUILDING                 | 900 E WELLESLEY AVE         | 9/5/2021      | P3   |
| С          | THEFT 3D FROM BUILDING                 | 6200 N LIDGERWOOD ST        | 9/6/2021      | P3   |
| С          | THEFT 3D FROM BUILDING                 | 500 E HOLLAND AVE           | 9/7/2021      | P4   |
| С          | THEFT 3D FROM BUILDING                 | 6100 N ADDISON ST           | 9/11/2021     | P3   |
| С          | THEFT 3D FROM MOTOR VEHICLE            | 4700 N DIVISION ST          | 9/5/2021      | P3   |
| С          | THEFT 3D FROM MOTOR VEHICLE            | 8400 N NEVADA ST            | 9/8/2021      | P3   |
| С          | THEFT 3D FROM MOTOR VEHICLE            | 1000 E COZZA DR             | 9/10/2021     | P3   |

| <u>A/C</u> | Offense Statute                        | Address                        | Reported Date | Dist |
|------------|----------------------------------------|--------------------------------|---------------|------|
| С          | THEFT 3D FROM MOTOR VEHICLE            | 7800 N MORTON ST               | 9/11/2021     | P3   |
| С          | THEFT 3D SHOPLIFTING                   | 9100 N NEWPORT HWY             | 9/7/2021      | P3   |
| С          | THEFT 3D SHOPLIFTING                   | 9100 N NEWPORT HWY             | 9/8/2021      | P3   |
| С          | THEFT 3D SHOPLIFTING                   | 7700 N DIVISION ST             | 9/10/2021     | P2   |
| С          | THEFT 3D SHOPLIFTING                   | 9100 N NEWPORT HWY             | 9/11/2021     | P3   |
| С          | THEFT 3D SHOPLIFTING                   | 9100 N NEWPORT HWY             | 9/11/2021     | P3   |
| С          | THEFT 3D VEHICLE PARTS AND ACCESSORIES | 200 E HEROY AVE                | 9/7/2021      | P3   |
| С          | THEFT 3D VEHICLE PARTS AND ACCESSORIES | 500 E QUEEN AVE                | 9/9/2021      | P3   |
| С          | THEFT 3D VEHICLE PARTS AND ACCESSORIES | 1200 E LONGFELLOW AVE          | 9/10/2021     | P4   |
| С          | THEFT 3D VEHICLE PARTS AND ACCESSORIES | N MAGNOLIA ST / N PITTSBURG ST | 9/11/2021     | P3   |
| С          | THEFT OF A FIREARM ALL OTHER LOCATIONS | 9200 N COLTON ST               | 9/5/2021      | P3   |
| С          | THEFT OF A FIREARM FROM BUILDING       | 1200 E ROWAN AVE               | 9/9/2021      | P3   |
| С          | THEFT OF A FIREARM FROM MOTOR VEHICLE  | 6000 N LIDGERWOOD ST           | 9/10/2021     | P3   |
| С          | THEFT OF MOTOR VEHICLE                 | 900 E SITKA AVE                | 9/5/2021      | P4   |
| С          | THEFT OF MOTOR VEHICLE                 | 500 E COZZA DR                 | 9/6/2021      | P4   |
| С          | THEFT OF MOTOR VEHICLE                 | 900 E SHARPSBURG AVE           | 9/9/2021      | P4   |
| С          | THEFT OF MOTOR VEHICLE                 | 1200 E LONGFELLOW AVE          | 9/10/2021     | P4   |
| С          | THEFT OF MOTOR VEHICLE                 | 7000 N DIVISION ST             | 9/11/2021     | P3   |
| С          | THEFT OF MOTOR VEHICLE                 | 500 E NEBRASKA AVE             | 9/11/2021     | P2   |
| С          | THEFT OF MOTOR VEHICLE                 | 600 E HOUSTON AVE              | 9/11/2021     | P3   |
| <u>SPB</u> | <u>3WH</u>                             |                                |               |      |
| С          | THEFT OF MOTOR VEHICLE                 | 1600 E ROWAN AVE               | 9/7/2021      | P4   |