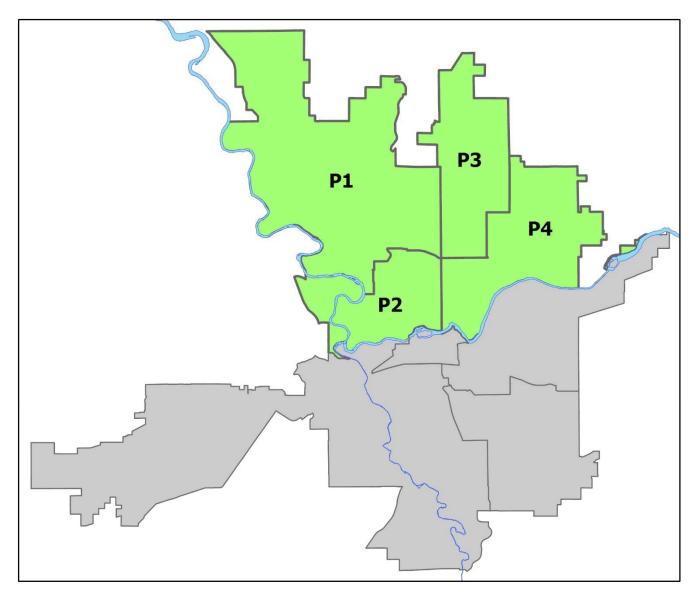

# SPOKANE POLICE DEPARTMENT NORTH Police Service Area

### PSA Commander

#### **Captain Mark Griffiths**

Northwest District (P1) Central District (P2) Neva-Wood District (P3) Northeast District (P4)

POLICE SUMMARY - Ending:

NORTH PRECINCT (P1, P2, P3, and P4)