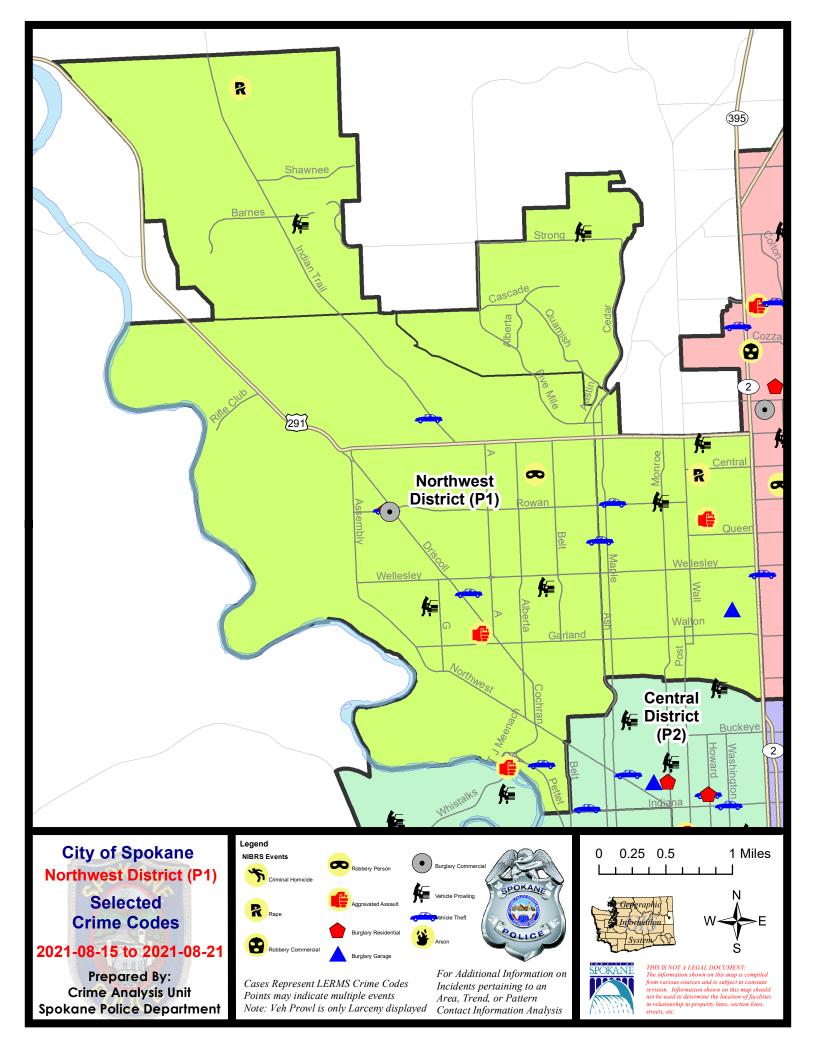

#### NW - Northwest District (P1)

|           |                             | 7 Da    | y Compari  | son       | 28 Da     | ay Compai | rison         | YTL         | O Comparis | on      |
|-----------|-----------------------------|---------|------------|-----------|-----------|-----------|---------------|-------------|------------|---------|
| NIBRS Ca  | tegories (Part 1 Selected)  | Current | Prior      | Percent   | Current   | Prior     | Percent       | Current     | Prior      | Percent |
| /iolent   | Criminal Homicide           | 0       | 0          |           | 0         | 0         |               | 1           | 1          | 0.00    |
|           | Rape                        | 0       | 2          | -100.00%  | 3         | 1         | 200.00%       | 24          | 18         | 33.33   |
|           | Robbery - Commercial        | 0       | 0          |           | 1         | 1         | 0.00%         | 6           | 6          | 0.00    |
|           | Robbery - Person            | 1       | 1          | 0.00%     | 3         | 4         | -25.00%       | 16          | 10         | 60.00   |
|           | Aggravated Assault - Non DV | 0       | 1          | -100.00%  | 1         | 1         | 0.00%         | 25          | 22         | 13.649  |
|           | Aggravated Assault - DV     | 1       | 1          | 0.00%     | 4         | 5         | -20.00%       | 30          | 33         | -9.09   |
|           | Violent Total:              | 2       | 5          | -60.00%   | 12        | 12        | 0.00%         | 102         | 90         | 13.33   |
| Property  | Burglary - Residential      | 1       | 1          | 0.00%     | 10        | 6         | <u>66.67%</u> | 72          | 68         | 5.88    |
|           | Burglary Garage             | 2       | 1          | 100.00%   | 7         | 8         | -12.50%       | 63          | 78         | -19.23  |
|           | Burglary Commercial         | 0       | 1          | -100.00%  | 5         | 3         | 66.67%        | 19          | 18         | 5.56    |
|           | Larceny                     | 20      | 13         | 53.85%    | 78        | 83        | -6.02%        | 695         | 824        | -15.66  |
|           | Vehicle Theft               | 5       | 8          | -37.50%   | 18        | 10        | 80.00%        | 85          | 84         | 1.19    |
|           | Arson                       | 1       | 0          |           | 1         | 1         | 0.00%         | 11          | 9          | 22.229  |
|           | Property Total:             | 29      | 24         | 20.83%    | 119       | 111       | 7.21%         | 945         | 1081       | -12.58  |
| Prelimina | ry Part 1 Crime Totals:     | 31      | 29         | 6.90%     | 131       | 123       | 6.50%         | 1047        | 1171       | -10.59  |
|           | Current 7 Day Period:       | 8/2     | 22/2021 -  | 8/28/2021 | Prior 7 D | ay Period | l:            | 8/15/2021 - | 8/21/2021  |         |
|           | Current 28 Day Period:      | 8       | 8/1/2021 - | 8/28/2021 | Prior 28  | Day Perio | d:            | 7/4/2021 -  | 7/31/2021  |         |
|           | Current YTD Day Period:     | 1       | /1/2021 -  | 8/28/2021 | Prior YT  | D Period: |               | 1/1/2020 -  | 8/28/2020  | )       |

NW - Northwest District (P1)

#### 8/22/2021 TO 8/28/2021

| <u>A/C</u> | Offense Statute             | Address                    | Reported Date | <u>Dist</u> |
|------------|-----------------------------|----------------------------|---------------|-------------|
| <u>SPA</u> | <u>1BS</u>                  |                            |               |             |
| С          | BURGLARY 2D GARAGE          | 2400 W WOODSIDE AVE        | 8/26/2021     | P1          |
| С          | MAIL THEFT                  | 2500 W HOUSTON AVE         | 8/27/2021     | P1          |
| С          | THEFT 2D ALL OTHER          | 1900 W FRANCIS AVE         | 8/24/2021     | P1          |
| <u>Spa</u> | 111                         |                            |               |             |
| С          | THEFT 2D ALL OTHER          | 8700 N PAMELA ST           | 8/23/2021     |             |
| С          | THEFT 2D FROM MOTOR VEHICLE | 5000 W LOWELL AVE          | 8/27/2021     | P2          |
| <u>SPA</u> | 1NH                         |                            |               |             |
| С          | ARSON 2D                    | 4200 N DIVISION ST         | 8/23/2021     | P2          |
| С          | ASSAULT 1D                  | 300 W CENTRAL AVE          | 8/24/2021     | P1          |
| С          | BURGLARY 2D GARAGE          | 3800 N DIVISION ST         | 8/23/2021     | P4          |
| С          | ROBBERY 1D CARJACKING       | 4400 N MAPLE ST            | 8/27/2021     | P1          |
| С          | THEFT 1D FROM MOTOR VEHICLE | 4300 N WALNUT ST           | 8/24/2021     |             |
| С          | THEFT 2D ALL OTHER          | 5100 N MONROE ST           | 8/23/2021     | P1          |
| С          | THEFT 2D FROM MOTOR VEHICLE | 1500 W GARLAND AVE         | 8/23/2021     | P1          |
| С          | THEFT 3D FROM BUILDING      | 4200 N DIVISION ST         | 8/26/2021     | P1          |
| С          | THEFT 3D FROM MOTOR VEHICLE | 5900 N CALISPEL ST         | 8/22/2021     | P1          |
| С          | THEFT 3D FROM MOTOR VEHICLE | 6200 N NORMANDIE ST        | 8/22/2021     | P1          |
| С          | THEFT 3D FROM MOTOR VEHICLE | 4100 N ADAMS ST            | 8/23/2021     | P1          |
| С          | THEFT OF MOTOR VEHICLE      | 4000 N HOWARD ST           | 8/23/2021     | P1          |
| Α          | THEFT OF MOTOR VEHICLE      | 4100 N ADAMS ST            | 8/23/2021     | P1          |
| С          | THEFT OF MOTOR VEHICLE      | 4400 N MAPLE ST            | 8/27/2021     | P1          |
| <u>SPA</u> | 1NW                         |                            |               |             |
| С          | RESIDENTIAL BURGLARY        | 3900 N ELM ST              | 8/25/2021     | P1          |
| С          | THEFT 2D ALL OTHER          | 2800 W CROWN AVE           | 8/22/2021     | P1          |
| С          | THEFT 2D ALL OTHER          | 2800 W GARLAND AVE         | 8/25/2021     | P1          |
| С          | THEFT 2D FROM BUILDING      | 4100 N ELM ST              | 8/27/2021     | P1          |
| С          | THEFT 2D FROM MOTOR VEHICLE | 4400 N AUBREY L WHITE PKWY | 8/24/2021     | P1          |
| С          | THEFT 3D ALL OTHER          | 4600 N ROYAL CT            | 8/22/2021     | P1          |
| С          | THEFT 3D CITY ALL OTHER     | 3900 N ELM ST              | 8/25/2021     | P1          |
| С          | THEFT 3D FROM BUILDING      | 2500 W OLYMPIC AVE         | 8/22/2021     | P1          |
| С          | THEFT 3D FROM BUILDING      | 2200 W WELLESLEY AVE       | 8/26/2021     | P1          |
| С          | THEFT 3D FROM MOTOR VEHICLE | 4400 N AUBREY L WHITE PKWY | 8/23/2021     | P1          |
| А          | THEFT OF MOTOR VEHICLE      | 2500 W QUEEN AVE           | 8/27/2021     | P1          |
| С          | THEFT OF MOTOR VEHICLE      | 4900 N GREENWOOD BLVD      | 8/28/2021     | P1          |