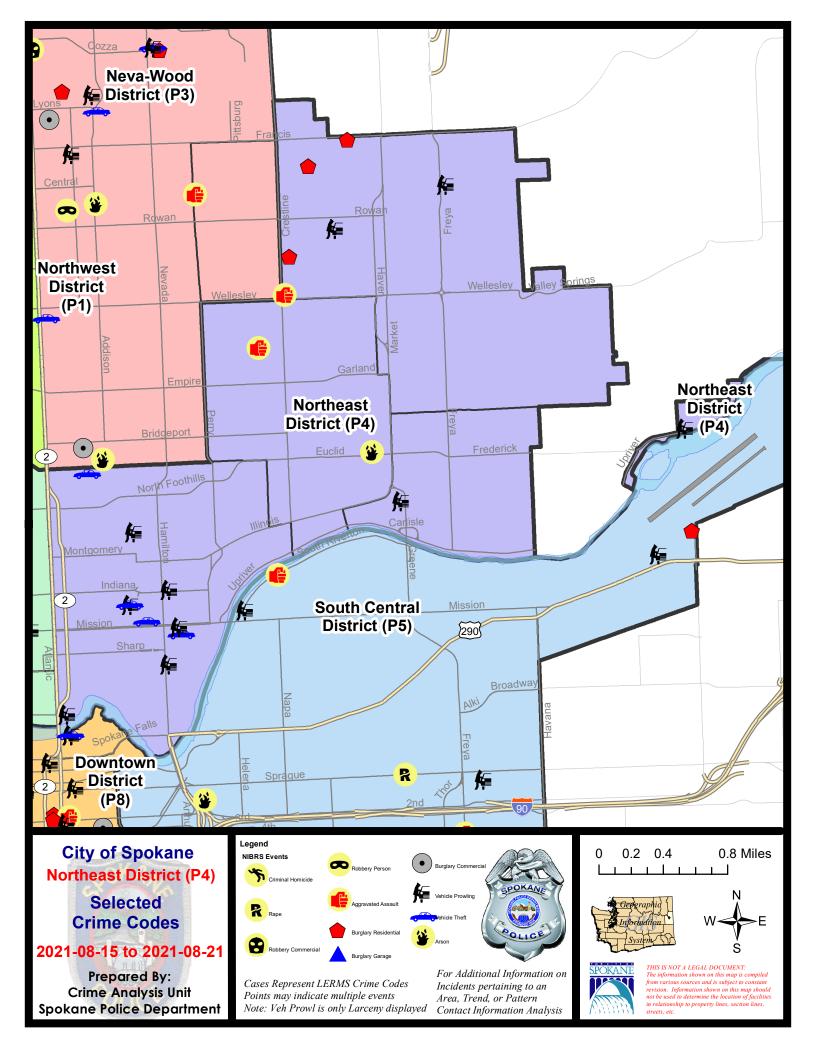

#### **NE - Northeast District (P4)**

|           |                             | 7 Da    | ay Compan  | ison      | 28 Da     | ay Compa   | rison    | YT          | D Comparis | son     |
|-----------|-----------------------------|---------|------------|-----------|-----------|------------|----------|-------------|------------|---------|
| NIBRS Ca  | ategories (Part 1 Selected) | Current | Prior      | Percent   | Current   | Prior      | Percent  | Current     | Prior      | Percent |
| Violent   | Criminal Homicide           | 0       | 0          |           | 1         | 0          |          | 1           | 3          | -66.67% |
|           | Rape                        | 2       | 0          |           | 2         | 3          | -33.33%  | 25          | 20         | 25.00%  |
|           | Robbery - Commercial        | 0       | 0          |           | 0         | 1          | -100.00% | 5           | 4          | 25.00%  |
|           | Robbery - Person            | 0       | 0          |           | 3         | 4          | -25.00%  | 23          | 19         | 21.05%  |
|           | Aggravated Assault - Non DV | 2       | 1          | 100.00%   | 6         | 11         | -45.45%  | 48          | 57         | -15.79% |
|           | Aggravated Assault - DV     | 0       | 1          | -100.00%  | 1         | 6          | -83.33%  | 33          | 28         | 17.86%  |
|           | Violent Total:              | 4       | 2          | 100.00%   | 13        | 25         | -48.00%  | 135         | 131        | 3.05%   |
| Property  | Burglary - Residential      | 3       | 3          | 0.00%     | 10        | 8          | 25.00%   | 87          | 91         | -4.40%  |
|           | Burglary Garage             | 0       | 0          |           | 5         | 2          | 150.00%  | 37          | 50         | -26.00% |
|           | Burglary Commercial         | 0       | 0          |           | 5         | 5          | 0.00%    | 39          | 33         | 18.18%  |
|           | Larceny                     | 25      | 19         | 31.58%    | 91        | 88         | 3.41%    | 728         | 819        | -11.11% |
|           | Vehicle Theft               | 10      | 5          | 100.00%   | 24        | 17         | 41.18%   | 130         | 135        | -3.70%  |
|           | Arson                       | 2       | 1          | 100.00%   | 4         | 0          |          | 15          | 13         | 15.38%  |
|           | Property Total:             | 40      | 28         | 42.86%    | 139       | 120        | 15.83%   | 1036        | 1141       | -9.20%  |
| Prelimina | ry Part 1 Crime Totals:     | 44      | 30         | 46.67%    | 152       | 145        | 4.83%    | 1171        | 1272       | -7.94%  |
|           | Current 7 Day Period:       | 8/      | 22/2021 -  | 8/28/2021 | Prior 7 D | Day Perioc | l:       | 8/15/2021 - | 8/21/2021  | I       |
|           | Current 28 Day Period:      | 8       | 3/1/2021 - | 8/28/2021 | Prior 28  | Day Peric  | d:       | 7/4/2021 -  | 7/31/2021  | ł       |
|           | Current YTD Day Period:     |         | 1/1/2021 - | 8/28/2021 | Prior YT  | D Period:  |          | 1/1/2020 -  | 8/28/2020  | )       |

#### NE - Northeast District (P4)