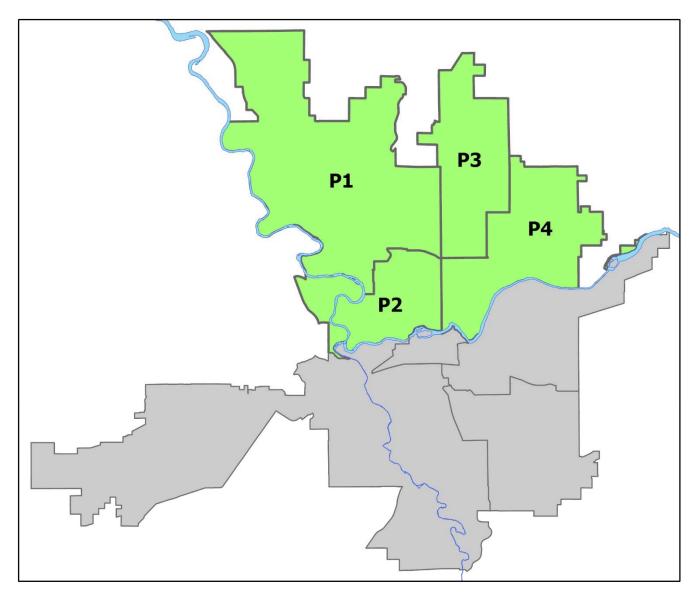

# SPOKANE POLICE DEPARTMENT NORTH Police Service Area

### PSA Commander

#### **Captain Mark Griffiths**

Northwest District (P1) Central District (P2) Neva-Wood District (P3) Northeast District (P4)

POLICE SUMMARY - Ending: Saturday, August 28, 2021