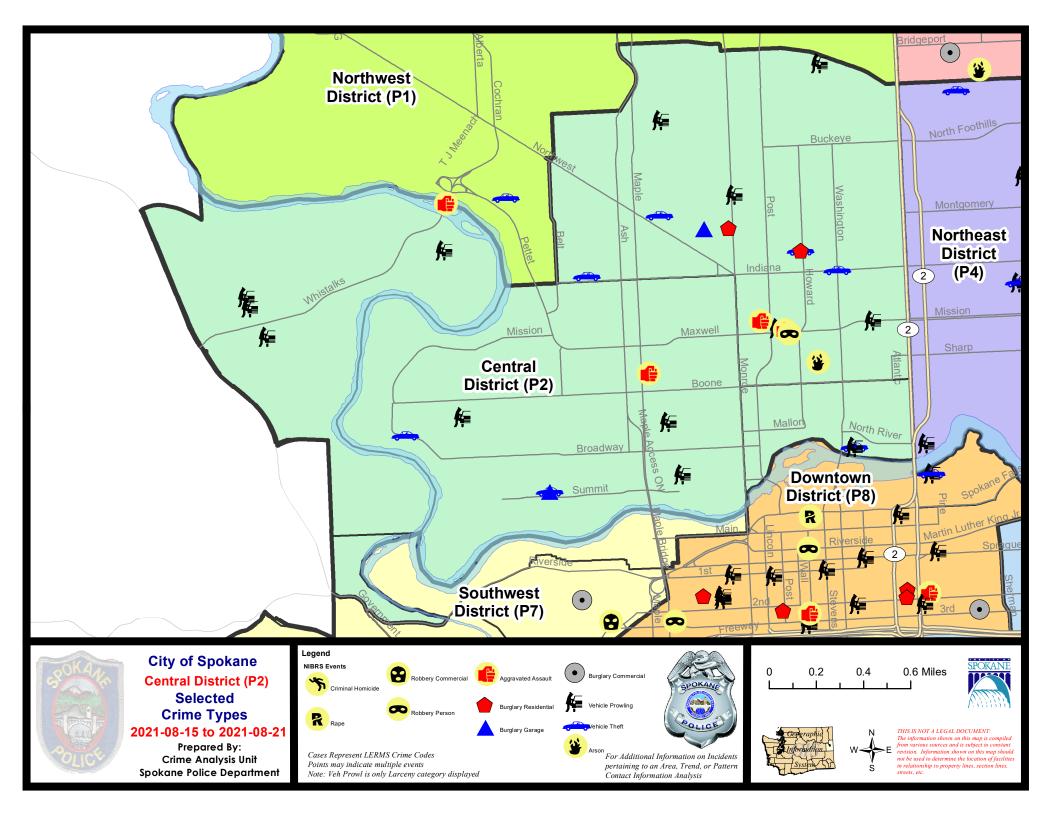

#### NW - North Central District (P2)

|           |                                                                                                                                 | 7 Da                        | y Compari                   | son                                              | 28 D                          | ay Compai                           | rison                                                      | VTI                                | D Comparis                          | on                                                                                                                                   |
|-----------|---------------------------------------------------------------------------------------------------------------------------------|-----------------------------|-----------------------------|--------------------------------------------------|-------------------------------|-------------------------------------|------------------------------------------------------------|------------------------------------|-------------------------------------|--------------------------------------------------------------------------------------------------------------------------------------|
| NIBRS Ca  | tegories (Part 1 Selected)                                                                                                      | Current                     | Prior                       | Percent                                          | Current                       | Prior                               | Percent                                                    | Current                            | Prior                               | Percent                                                                                                                              |
| Violent   | Criminal Homicide<br>Rape<br>Robbery - Commercial<br>Robbery - Person<br>Aggravated Assault - Non DV<br>Aggravated Assault - DV | 0<br>0<br>0<br>0<br>3<br>1  | 0<br>0<br>0<br>1<br>4<br>0  | -100.00%<br>-25.00%                              | 0<br>0<br>1<br>10<br>2        | 0<br>2<br>0<br>2<br>5<br>2          | -100.00%<br>-50.00%<br>100.00%<br>0.00%                    | 0<br>24<br>1<br>19<br>43<br>37     | 2<br>27<br>3<br>21<br>39<br>30      | -100.00°<br>-11.11°<br>-66.67°<br>-9.52°<br>10.26°<br>23.33°                                                                         |
|           | Violent Total:                                                                                                                  | 4                           | 5                           | -20.00%                                          | 13                            | 11                                  | 18.18%                                                     | 124                                | 122                                 | 1.64                                                                                                                                 |
| Property  | Burglary - Residential<br>Burglary Garage<br>Burglary Commercial<br>Larceny<br>Vehicle Theft<br>Arson                           | 5<br>3<br>1<br>25<br>6<br>0 | 2<br>3<br>0<br>24<br>7<br>1 | 150.00%<br>0.00%<br>4.17%<br>-14.29%<br>-100.00% | 11<br>7<br>2<br>84<br>22<br>2 | 7<br>7<br>3<br>71<br>9<br>3         | 57.14%<br>0.00%<br>-33.33%<br>18.31%<br>144.44%<br>-33.33% | 85<br>38<br>25<br>632<br>108<br>13 | 93<br>46<br>22<br>713<br>140<br>15  | -8.60 <sup>0</sup><br>-17.39 <sup>0</sup><br>13.64 <sup>0</sup><br>-11.36 <sup>0</sup><br>-22.86 <sup>0</sup><br>-13.33 <sup>0</sup> |
|           | Property Total:                                                                                                                 | 40                          | 37                          | 8.11%                                            | 128                           | 100                                 | 28.00%                                                     | 901                                | 1029                                | -12.44                                                                                                                               |
| Prelimina | ry Part 1 Crime Totals:                                                                                                         | 44                          | 42                          | 4.76%                                            | 141                           | 111                                 | 27.03%                                                     | 1025                               | 1151                                | -10.95                                                                                                                               |
|           | Current 7 Day Period:<br>Current 28 Day Period:<br>Current YTD Day Period:                                                      | 8                           | 8/1/2021 -                  | 8/28/2021<br>8/28/2021<br>8/28/2021              | Prior 28                      | ay Period<br>Day Perio<br>D Period: |                                                            |                                    | 8/21/2021<br>7/31/2021<br>8/28/2020 |                                                                                                                                      |

#### NW - Central District (P2)

#### 8/22/2021 TO 8/28/2021

| <u>A/C</u> | Offense Statute                       | Address                   | Reported Date | <u>Dist</u> |
|------------|---------------------------------------|---------------------------|---------------|-------------|
| <u>SPA</u> | <u>2EG</u>                            |                           |               |             |
| С          | BURGLARY 1D FROM RESIDENCE            | 1000 W MANSFIELD AVE      | 8/28/2021     | P1          |
| С          | BURGLARY 2D GARAGE                    | 1100 W MANSFIELD AVE      | 8/24/2021     |             |
| С          | DRIVE BY SHOOTING                     | W ALICE AVE / N MONROE ST | 8/28/2021     | P1          |
| С          | MAIL THEFT                            | 1500 W CLEVELAND AVE      | 8/25/2021     | P2          |
| С          | RESIDENTIAL BURGLARY                  | 500 W SHANNON AVE         | 8/23/2021     | P5          |
| С          | THEFT 2D ALL OTHER                    | 700 W EUCLID AVE          | 8/23/2021     | P2          |
| С          | THEFT 2D ALL OTHER                    | 1600 W NORTHWEST BLVD     | 8/27/2021     | P2          |
| С          | THEFT 2D FROM MOTOR VEHICLE           | 200 W INDIANA AVE         | 8/27/2021     | P2          |
| С          | THEFT 2D FROM MOTOR VEHICLE           | 1800 N DIVISION ST        | 8/28/2021     | P2          |
| С          | THEFT 3D FROM MOTOR VEHICLE           | 1700 W MONTGOMERY AVE     | 8/22/2021     | P2          |
| С          | THEFT OF MOTOR VEHICLE                | 500 W SINTO AVE           | 8/22/2021     | P1          |
| <u>SPA</u> | <u>2RS</u>                            |                           |               |             |
| С          | THEFT 2D ALL OTHER                    | 300 W NORTH RIVER DR      | 8/28/2021     | P2          |
| С          | THEFT 2D FROM MOTOR VEHICLE           | 800 N DIVISION ST         | 8/22/2021     | P2          |
| С          | THEFT 2D FROM MOTOR VEHICLE           | 300 W NORTH RIVER DR      | 8/23/2021     | P2          |
| С          | THEFT 2D FROM MOTOR VEHICLE           | 300 W NORTH RIVER DR      | 8/26/2021     | P2          |
| Α          | THEFT 3D FROM MOTOR VEHICLE           | 300 W NORTH RIVER DR      | 8/24/2021     | P2          |
| С          | THEFT 3D FROM MOTOR VEHICLE           | 300 W NORTH RIVER DR      | 8/25/2021     | P2          |
| С          | THEFT 3D FROM MOTOR VEHICLE           | 300 W NORTH RIVER DR      | 8/27/2021     | P2          |
| <u>SPA</u> | <u>2WC</u>                            |                           |               |             |
| С          | ASSAULT 2D                            | 1500 W SHARP AVE          | 8/28/2021     | P1          |
| С          | ASSAULT 3D WEAPON OR NEGLIGENT INJURY | 1800 N ASH ST             | 8/22/2021     | P1          |
| С          | ASSAULT 4D WEAPON                     | 900 N ASH ST              | 8/24/2021     | P1          |
| С          | BURGLARY 1D COMMERCIAL                | 1900 W MAXWELL AVE        | 8/25/2021     | P2          |
| С          | BURGLARY 1D FROM RESIDENCE            | 1500 W SHARP AVE          | 8/28/2021     | P1          |
| С          | BURGLARY 2D GARAGE                    | 2600 W BOONE AVE          | 8/22/2021     | P2          |
| С          | RESIDENTIAL BURGLARY                  | 2300 W MALLON AVE         | 8/22/2021     | P1          |
| С          | RESIDENTIAL BURGLARY                  | 1500 W SHARP AVE          | 8/28/2021     | P1          |
| С          | THEFT 2D ALL OTHER                    | 1900 W BROADWAY AVE       | 8/23/2021     |             |
| С          | THEFT 2D FROM MOTOR VEHICLE           | 1900 W BROADWAY AVE       | 8/23/2021     | P2          |
| С          | THEFT 3D ALL OTHER                    | 1500 N ELM ST             | 8/25/2021     | P2          |
| С          | THEFT 3D ALL OTHER                    | 2400 W GARDNER AVE        | 8/27/2021     | P2          |
| С          | THEFT 3D FROM BUILDING                | 1600 W SPOFFORD AVE       | 8/28/2021     | P2          |
| С          | THEFT 3D FROM MOTOR VEHICLE           | 1300 N MADISON ST         | 8/23/2021     | P2          |
| С          | THEFT OF A FIREARM FROM BUILDING      | 1400 W MAXWELL AVE        | 8/24/2021     | P2          |
| С          | THEFT OF A FIREARM FROM BUILDING      | 1900 W MAXWELL AVE        | 8/25/2021     | P2          |
| С          | THEFT OF MOTOR VEHICLE                | 2300 W COLLEGE AVE        | 8/23/2021     | P1          |

| <u>A/C</u> | Offense Statute                        | Address                        | Reported Date | Dist |
|------------|----------------------------------------|--------------------------------|---------------|------|
| С          | THEFT OF MOTOR VEHICLE                 | N NETTLETON ST / W SUMMIT PKWY | 8/24/2021     | P2   |
| С          | THEFT OF MOTOR VEHICLE                 | 800 N SUMMIT BLVD              | 8/26/2021     | P2   |
| С          | THEFT OF MOTOR VEHICLE                 | 1500 N ELM ST                  | 8/27/2021     | P1   |
| <u>SPA</u> | <u>2WH</u>                             |                                |               |      |
| С          | BURGLARY 2D GARAGE                     | 2800 W ELLIOTT DR              | 8/27/2021     | P2   |
| С          | THEFT 2D FROM BUILDING                 | 1200 N GOVERNMENT WAY          | 8/24/2021     | P2   |
| С          | THEFT 2D FROM MOTOR VEHICLE            | 1200 N GOVERNMENT WAY          | 8/25/2021     | P2   |
| А          | THEFT 3D FROM MOTOR VEHICLE            | 2800 W ELLIOTT DR              | 8/27/2021     | P2   |
| С          | THEFT 3D VEHICLE PARTS AND ACCESSORIES | 3900 W RANDOLPH RD             | 8/26/2021     | P2   |
| А          | THEFT OF MOTOR VEHICLE                 | 4100 W WHISTALKS WAY           | 8/27/2021     | P2   |