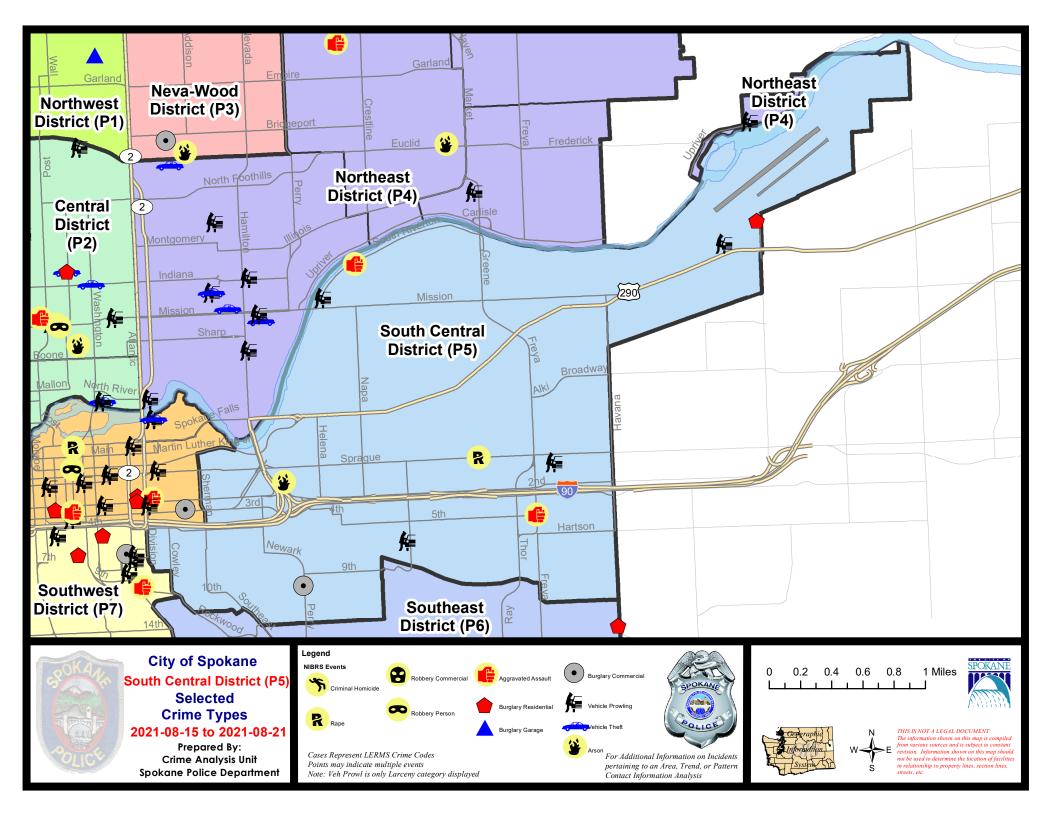

#### SE - South Central District (P5)

|           |                                                                                                       | 7 Day Comparison            |                        |                                                     | 28 Day Comparison       |                                    |                                                        | YTD Comparison                    |                                     |                                                                |
|-----------|-------------------------------------------------------------------------------------------------------|-----------------------------|------------------------|-----------------------------------------------------|-------------------------|------------------------------------|--------------------------------------------------------|-----------------------------------|-------------------------------------|----------------------------------------------------------------|
| NIBRS Ca  | tegories (Part 1 Selected)                                                                            | Current                     | Prior                  | Percent                                             | Current                 | Prior                              | Percent                                                | Current                           | Prior                               | Percen                                                         |
| Violent   | Criminal Homicide<br>Rape<br>Robbery - Commercial                                                     | 0<br>0<br>0                 | 0 1 0                  | -100.00%                                            | 0<br>3<br>0             | 0<br>3<br>1                        | 0.00%                                                  | 0<br>25<br>3                      | 1<br>16<br>1                        | -100.00<br>56.25<br>200.00                                     |
|           | Robbery - Person<br>Aggravated Assault - Non DV<br>Aggravated Assault - DV                            | 0<br>2<br>3                 | 0<br>2<br>0            | 0.00%                                               | 1<br>8<br>7             | 1<br>9<br>6                        | 0.00%<br>-11.11%<br>16.67%                             | 13<br>50<br>38                    | 13<br>40<br>31                      | 0.00<br>25.00<br>22.58                                         |
|           | Violent Total:                                                                                        | 5                           | 3                      | 66.67%                                              | 19                      | 20                                 | -5.00%                                                 | 129                               | 102                                 | 26.47                                                          |
| Property  | Burglary - Residential<br>Burglary Garage<br>Burglary Commercial<br>Larceny<br>Vehicle Theft<br>Arson | 1<br>2<br>0<br>22<br>4<br>0 | 1<br>1<br>10<br>0<br>1 | 0.00%<br>100.00%<br>-100.00%<br>120.00%<br>-100.00% | 4<br>3<br>66<br>10<br>1 | 7<br>3<br>61<br>13<br>1            | -42.86%<br>0.00%<br>0.00%<br>8.20%<br>-23.08%<br>0.00% | 45<br>21<br>35<br>516<br>83<br>11 | 68<br>24<br>48<br>590<br>99<br>8    | -33.82<br>-12.50<br>-27.08<br>-12.54<br>-16.16<br><b>37.50</b> |
|           | Property Total:                                                                                       | 29                          | 14                     | 107.14%                                             | 87                      | 88                                 | -1.14%                                                 | 711                               | 837                                 | -15.05                                                         |
| Prelimina | ry Part 1 Crime Totals:                                                                               | 34                          | 17                     | 100.00%                                             | 106                     | 108                                | -1.85%                                                 | 840                               | 939                                 | -10.54                                                         |
|           | Current 7 Day Period:<br>Current 28 Day Period:<br>Current YTD Day Period:                            | 8                           | /1/2021 -              | 8/28/2021<br>8/28/2021<br>8/28/2021                 |                         | ay Period<br>Day Perio<br>D Period |                                                        |                                   | 8/21/2021<br>7/31/2021<br>8/28/2020 |                                                                |

#### 8/22/2021 TO 8/28/2021

| <u>A/C</u> | Offense Statute                        | Address                       | Reported Date  | Dist |
|------------|----------------------------------------|-------------------------------|----------------|------|
| <u>SPC</u> | <u>5EC</u>                             |                               |                |      |
| С          | ASSAULT 2D                             | N ALTAMONT ST / E SPRAGUE AVE | 8/22/2021      | P6   |
| С          | ASSAULT 2D                             | 600 S HAVEN ST                | 8/22/2021      | P6   |
| С          | ASSAULT 2D                             | 4000 E PACIFIC AVE            | 8/24/2021      | P6   |
| С          | MAIL THEFT                             | 4000 E 8TH AVE                | 8/24/2021      | P5   |
| С          | THEFT 2D ALL OTHER                     | 500 S RALPH ST                | 8/23/2021      | P5   |
| С          | THEFT 2D ALL OTHER                     | 400 S FERRALL ST              | 8/24/2021      | P5   |
| С          | THEFT 2D ALL OTHER                     | E 10TH AVE / S SHERMAN ST     | 8/26/2021      | P5   |
| С          | THEFT 2D FROM MOTOR VEHICLE            | S SCOTT ST / E 5TH AVE        | 8/23/2021      | P5   |
| С          | THEFT 2D VEHICLE PARTS AND ACCESSORIES | 0 S PITTSBURG ST              | 8/23/2021      | P5   |
| С          | THEFT 3D ALL OTHER                     | 2900 E HARTSON AVE            | 8/25/2021      | P5   |
| С          | THEFT 3D CITY ALL OTHER                | 400 S THOR ST                 | 8/24/2021      | P6   |
| С          | THEFT 3D CITY SHOPLIFTING              | 400 S THOR ST                 | 8/28/2021      | P6   |
| С          | THEFT 3D FROM MOTOR VEHICLE            | 600 S FLORIDA ST              | 8/22/2021      | P5   |
| С          | THEFT 3D FROM MOTOR VEHICLE            | 4100 E 9TH AVE                | 8/24/2021      | P5   |
| С          | THEFT 3D FROM MOTOR VEHICLE            | 900 E 3RD AVE                 | 8/24/2021      | P5   |
| С          | THEFT 3D SHOPLIFTING                   | 3600 E SPRAGUE AVE            | 8/22/2021      | P5   |
| С          | THEFT 3D SHOPLIFTING                   | 3600 E SPRAGUE AVE            | 8/23/2021      | P5   |
| С          | THEFT 3D VEHICLE PARTS AND ACCESSORIES | 1200 E FRONT AVE              | 8/26/2021      | Р5   |
| <u>SPC</u> | 5 <u>GP</u>                            |                               |                |      |
| С          | ASSAULT 2D                             | 2500 E MISSION AVE            | 8/25/2021      | P4   |
| С          | ASSAULT 2D                             | 1800 E SOUTH RIVERTON AVE     | 8/26/2021      | P6   |
| С          | BURGLARY 2D GARAGE                     | 2800 E SOUTH CRESCENT AVE     | 8/24/2021      | P6   |
| С          | BURGLARY 2D GARAGE                     | 2800 E SOUTH CRESCENT AVE     | 8/26/2021      | P4   |
| С          | RESIDENTIAL BURGLARY                   | 900 N PERRY ST                | 8/24/2021      | P6   |
| С          | THEFT 2D ALL OTHER                     | E MARSHALL AVE / N LEE ST     | 8/23/2021      | Р5   |
| С          | THEFT 2D ALL OTHER                     | 1900 E SOUTH RIVERTON AVE     | 8/24/2021      | P6   |
| С          | THEFT 2D ALL OTHER                     | 1500 N REGAL ST               | 8/25/2021      | P5   |
| С          | THEFT 2D ALL OTHER                     | 1900 E DESMET AVE             | 8/26/2021      | P5   |
| С          | THEFT 2D FROM BUILDING                 | 1900 E TILSLEY PL             | 8/24/2021      | Р5   |
| С          | THEFT 3D FROM BUILDING                 | 2800 E SOUTH CRESCENT AVE     | 8/27/2021      | P5   |
| С          | THEFT 3D FROM MOTOR VEHICLE            | 1900 E MISSION AVE            | 8/25/2021      | P5   |
| С          | THEFT OF MOTOR VEHICLE                 | 2800 E SOUTH CRESCENT AVE     | 8/24/2021      | P6   |
| С          | THEFT OF MOTOR VEHICLE                 | 1500 N NELSON ST              | 8/24/2021      | P6   |
| С          | THEFT OF MOTOR VEHICLE                 | 1800 E SOUTH RIVERTON AVE     | 8/25/2021      | P4   |
| -          |                                        |                               | 0 /0 0 /0 00 / |      |

8/26/2021

P6

6100 E RUTTER AVE