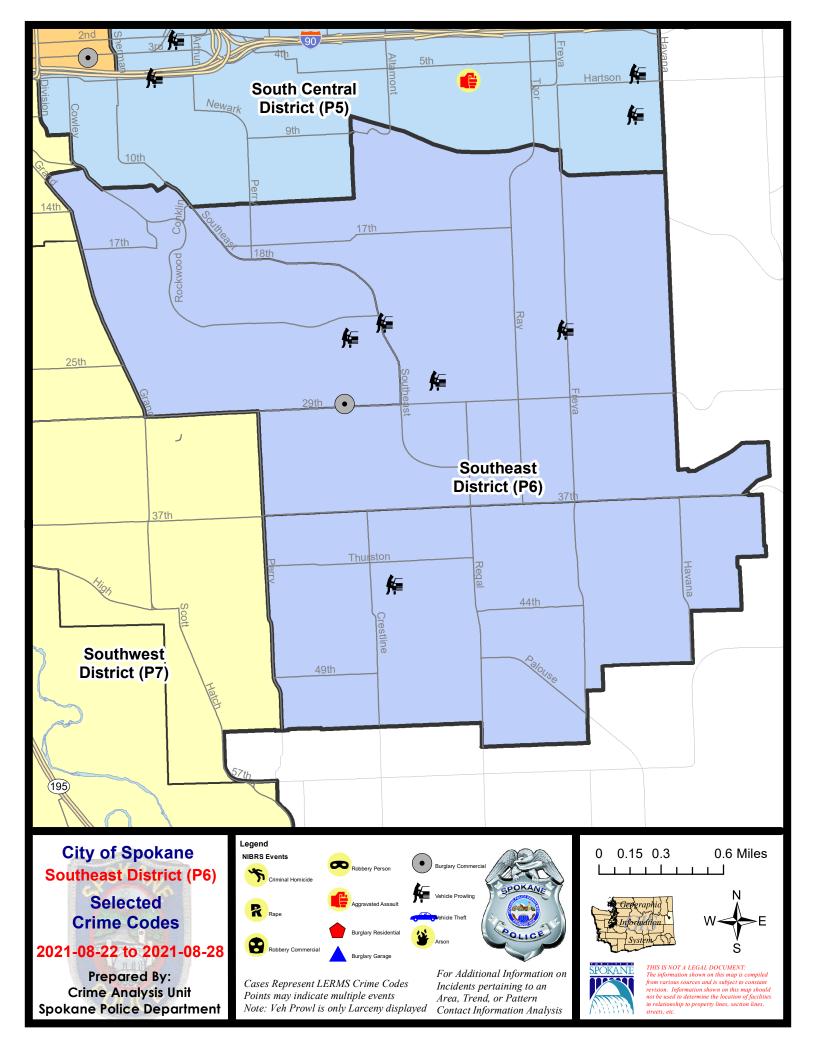

#### SE - Southeast District (P6)

|           |                             | 7 Da    | ay Compan  | ison      | 28 Day Comparison |           |         | YTD Comparison |           |          |
|-----------|-----------------------------|---------|------------|-----------|-------------------|-----------|---------|----------------|-----------|----------|
| NIBRS Ca  | ategories (Part 1 Selected) | Current | Prior      | Percent   | Current           | Prior     | Percent | Current        | Prior     | Percent  |
| Violent   | Criminal Homicide           | 0       | 0          |           | 0                 | 0         |         | 0              | 1         | -100.00% |
|           | Rape                        | 0       | 0          |           | 0                 | 0         |         | 5              | 7         | -28.57%  |
|           | Robbery - Commercial        | 0       | 0          |           | 0                 | 0         |         | 1              | 4         | -75.00%  |
|           | Robbery - Person            | 0       | 0          |           | 0                 | 0         |         | 3              | 5         | -40.00%  |
|           | Aggravated Assault - Non DV | 0       | 1          | -100.00%  | 2                 | 1         | 100.00% | 11             | 9         | 22.22%   |
|           | Aggravated Assault - DV     | 0       | 0          |           | 1                 | 1         | 0.00%   | 12             | 14        | -14.29%  |
|           | Violent Total:              | 0       | 1          | -100.00%  | 3                 | 2         | 50.00%  | 32             | 40        | -20.00%  |
| Property  | Burglary - Residential      | 0       | 1          | -100.00%  | 4                 | 11        | -63.64% | 41             | 47        | -12.77%  |
|           | Burglary Garage             | 0       | 1          | -100.00%  | 2                 | 2         | 0.00%   | 29             | 66        | -56.06%  |
|           | Burglary Commercial         | 1       | 0          |           | 2                 | 0         |         | 8              | 13        | -38.46%  |
|           | Larceny                     | 10      | 15         | -33.33%   | 44                | 28        | 57.14%  | 324            | 408       | -20.59%  |
|           | Vehicle Theft               | 0       | 2          | -100.00%  | 6                 | 4         | 50.00%  | 35             | 47        | -25.53%  |
|           | Arson                       | 0       | 0          |           | 0                 | 0         |         | 4              | 4         | 0.00%    |
|           | Property Total:             | 11      | 19         | -42.11%   | 58                | 45        | 28.89%  | 441            | 585       | -24.62%  |
| Prelimina | ry Part 1 Crime Totals:     | 11      | 20         | -45.00%   | 61                | 47        | 29.79%  | 473            | 625       | -24.32%  |
|           | Current 7 Day Period:       | 8/      | 22/2021 -  | 8/28/2021 | Prior 7 D         | ay Period | l:      | 8/15/2021 -    | 8/21/2021 |          |
|           | Current 28 Day Period:      | 8       | 3/1/2021 - | 8/28/2021 | Prior 28          | Day Perio | d:      | 7/4/2021 -     | 7/31/2021 |          |
|           | Current YTD Day Period:     |         | 1/1/2021 - | 8/28/2021 | Prior YT          | D Period: |         | 1/1/2020 -     | 8/28/2020 | )        |

#### 8/22/2021 TO 8/28/2021

| <u>A/C</u> | Offense Statute                        | Address               | Reported Date | <u>Dist</u> |
|------------|----------------------------------------|-----------------------|---------------|-------------|
| <u>SPC</u> | 6LH                                    |                       |               |             |
| С          | THEFT 2D FROM MOTOR VEHICLE            | 3500 E 24TH AVE       | 8/23/2021     | P6          |
| С          | THEFT 2D VEHICLE PARTS AND ACCESSORIES | 3500 E 24TH AVE       | 8/23/2021     | P6          |
| С          | THEFT 2D VEHICLE PARTS AND ACCESSORIES | 3100 S MT VERNON ST   | 8/28/2021     | P6          |
| С          | THEFT 3D ALL OTHER                     | 3500 E 24TH AVE       | 8/23/2021     | P6          |
| С          | THEFT 3D FROM BUILDING                 | 3700 E 28TH AVE       | 8/25/2021     | P6          |
| С          | THEFT 3D FROM MOTOR VEHICLE            | 2300 S SOUTHEAST BLVD | 8/23/2021     | P6          |
| С          | THEFT 3D FROM MOTOR VEHICLE            | 2600 E 27TH AVE       | 8/23/2021     | P5          |
| С          | THEFT OF A FIREARM FROM BUILDING       | 3400 E 35TH AVE       | 8/23/2021     | P6          |
| <u>SPC</u> | 6RW                                    |                       |               |             |
| С          | BURGLARY 2D COMMERCIAL                 | 2000 E 29TH AVE       | 8/23/2021     | P6          |
| С          | THEFT 3D FROM MOTOR VEHICLE            | 2000 E 24TH AVE       | 8/23/2021     | P5          |
| <u>SPC</u> | 6SG                                    |                       |               |             |
| С          | THEFT 3D FROM MOTOR VEHICLE            | 4100 S STONE ST       | 8/24/2021     | P6          |