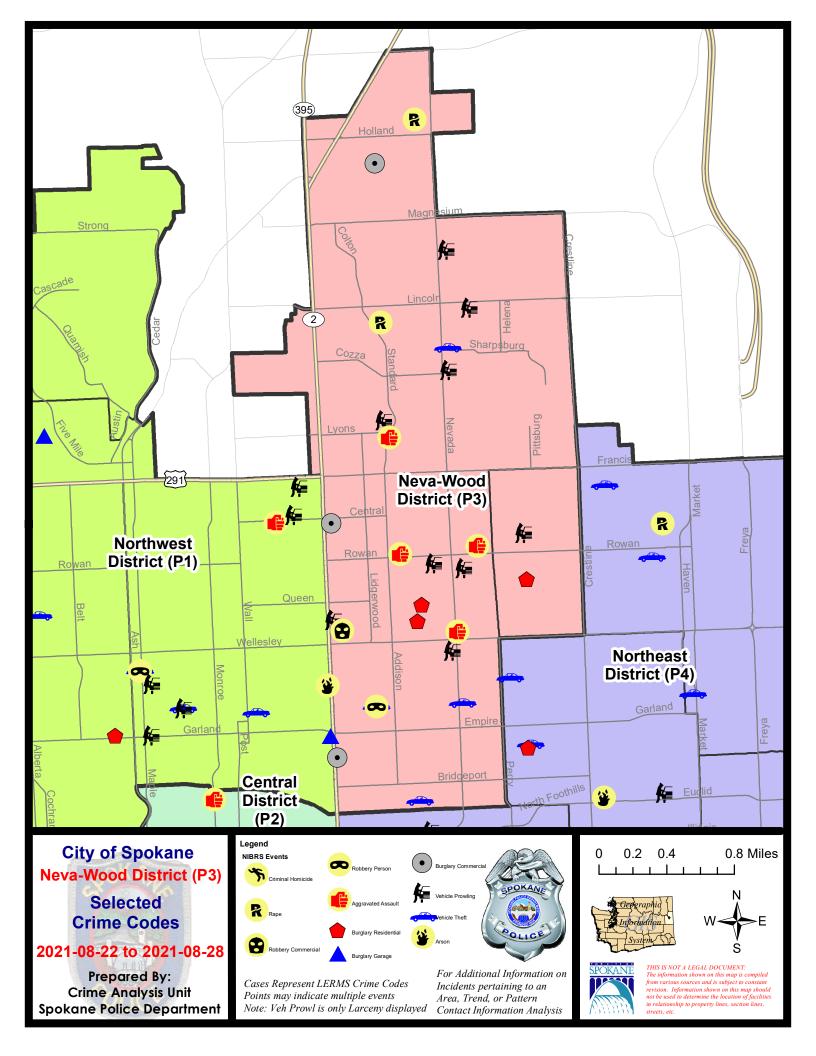

#### NE - Neva-Wood District (P3)

|           |                                                                                                                                 | 7 Da                                                    | y Compari                   | son                                              | 28 Da                           | ay Compai                           | rison                                                      | YT                                 | D Comparis                         | on                                                           |
|-----------|---------------------------------------------------------------------------------------------------------------------------------|---------------------------------------------------------|-----------------------------|--------------------------------------------------|---------------------------------|-------------------------------------|------------------------------------------------------------|------------------------------------|------------------------------------|--------------------------------------------------------------|
| NIBRS Ca  | tegories (Part 1 Selected)                                                                                                      | Current                                                 | Prior                       | Percent                                          | Current                         | Prior                               | Percent                                                    | Current                            | Prior                              | Percen                                                       |
| Violent   | Criminal Homicide<br>Rape<br>Robbery - Commercial<br>Robbery - Person<br>Aggravated Assault - Non DV<br>Aggravated Assault - DV | 0<br>2<br>1<br>1<br>2<br>2                              | 0<br>0<br>1<br>1<br>2<br>0  | 0.00%                                            | 0<br>3<br>4<br>3<br>7<br>5      | 0<br>1<br>1<br>6<br>4               | 200.00%<br>300.00%<br>200.00%<br>16.67%<br>25.00%          | 2<br>30<br>13<br>20<br>53<br>43    | 3<br>15<br>23<br>19<br>47<br>35    | -33.33<br>100.00<br>-43.48<br>5.26<br>12.77<br>22.86         |
|           | Violent Total:                                                                                                                  | 8                                                       | 4                           | 100.00%                                          | 22                              | 13                                  | 69.23%                                                     | 161                                | 142                                | 13.38                                                        |
| Property  | Burglary - Residential<br>Burglary Garage<br>Burglary Commercial<br>Larceny<br>Vehicle Theft<br>Arson                           | $\begin{array}{c} 3\\ 0\\ 3\\ 46\\ 4\\ 0\\ \end{array}$ | 2<br>0<br>3<br>29<br>6<br>2 | 50.00%<br>0.00%<br>58.62%<br>-33.33%<br>-100.00% | 14<br>5<br>11<br>149<br>16<br>3 | 10<br>6<br>3<br>140<br>23<br>2      | 40.00%<br>-16.67%<br>266.67%<br>6.43%<br>-30.43%<br>50.00% | 74<br>47<br>58<br>1226<br>98<br>10 | 85<br>72<br>59<br>1299<br>148<br>8 | -12.94<br>-34.72<br>-1.69<br>-5.62<br>-33.78<br><b>25.00</b> |
|           | Property Total:                                                                                                                 | 56                                                      | 42                          | 33.33%                                           | 198                             | 184                                 | 7.61%                                                      | 1513                               | 1671                               | -9.46                                                        |
| Prelimina | ry Part 1 Crime Totals:                                                                                                         | 64                                                      | 46                          | 39.13%                                           | 220                             | 197                                 | 11.68%                                                     | 1674                               | 1813                               | -7.67                                                        |
|           | Current 7 Day Period:<br>Current 28 Day Period:<br>Current YTD Day Period:                                                      | 8                                                       | /1/2021 -                   | 8/28/2021<br>8/28/2021<br>8/28/2021              | Prior 28                        | ay Period<br>Day Perio<br>D Period: |                                                            |                                    | 8/21/2021<br>7/31/2021             |                                                              |

#### NE - Neva-Wood District (P3)

#### 8/22/2021 TO 8/28/2021

| <u>A/C</u> | Offense Statute                       | <u>Address</u>                | Reported Date | Dist |
|------------|---------------------------------------|-------------------------------|---------------|------|
| <u>SPB</u> | <u>3NL</u>                            |                               |               |      |
| С          | ASSAULT 2D                            | 500 E DAVE CT                 | 8/24/2021     | P3   |
| С          | ASSAULT 2D                            | 1200 E NEBRASKA AVE           | 8/28/2021     | P3   |
| С          | ASSAULT 3D WEAPON OR NEGLIGENT INJURY | 6600 N ADDISON ST             | 8/28/2021     | P4   |
| С          | BURGLARY 1D FROM RESIDENCE            | 600 E WABASH AVE              | 8/26/2021     | P3   |
| С          | BURGLARY 2D COMMERCIAL                | 9200 N COLTON ST              | 8/23/2021     | P2   |
| С          | BURGLARY 2D COMMERCIAL                | 5800 N DIVISION ST            | 8/28/2021     | P4   |
| С          | BURGLARY 2D COMMERCIAL                | 3600 N DIVISION ST            | 8/28/2021     | P2   |
| С          | HARASSMENT FELONY WEAPON INVOLVED     | 1000 E BROAD AVE              | 8/22/2021     | P4   |
| С          | RAPE 2D                               |                               | 8/28/2021     | P4   |
| С          | RAPE OF A CHILD 1D                    |                               | 8/27/2021     | P3   |
| С          | RESIDENTIAL BURGLARY                  | 600 E QUEEN AVE               | 8/23/2021     | P2   |
| С          | ROBBERY 1D CARJACKING                 | 300 E LACROSSE AVE            | 8/26/2021     | P3   |
| С          | ROBBERY 2D COMMERCIAL                 | 4700 N DIVISION ST            | 8/27/2021     | P3   |
| С          | THEFT 2D ALL OTHER                    | 7500 N DIVISION ST            | 8/27/2021     | P3   |
| С          | THEFT 2D FROM BUILDING                | 5800 N DIVISION ST            | 8/23/2021     | P3   |
| С          | THEFT 2D FROM BUILDING                | 6600 N ADDISON ST             | 8/27/2021     | P3   |
| С          | THEFT 2D FROM MOTOR VEHICLE           | 4700 N DIVISION ST            | 8/22/2021     | P3   |
| С          | THEFT 2D FROM MOTOR VEHICLE           | 1000 E SANSON AVE             | 8/23/2021     | P3   |
| С          | THEFT 2D FROM MOTOR VEHICLE           | 6900 N WISCOMB ST             | 8/23/2021     | P3   |
| С          | THEFT 2D FROM MOTOR VEHICLE           | 7800 N MORTON ST              | 8/24/2021     | P3   |
| С          | THEFT 2D SHOPLIFTING                  | 9100 N NEWPORT HWY            | 8/24/2021     | P2   |
| С          | THEFT 2D SHOPLIFTING                  | 8100 N DIVISION ST            | 8/25/2021     | P3   |
| С          | THEFT 2D SHOPLIFTING                  | 9900 N NEWPORT HWY            | 8/27/2021     | P3   |
| С          | THEFT 2D SHOPLIFTING                  | 4700 N DIVISION ST            | 8/28/2021     | P3   |
| А          | THEFT 2D SHOPLIFTING                  | 4700 N DIVISION ST            | 8/28/2021     | P3   |
| С          | THEFT 3D ALL OTHER                    | N DIVISION ST / E FRANCIS AVE | 8/24/2021     | P4   |
| С          | THEFT 3D ALL OTHER                    | 1000 E COZZA DR               | 8/24/2021     | P3   |
| С          | THEFT 3D CITY ALL OTHER               | 9200 N COLTON ST              | 8/23/2021     | P2   |
| С          | THEFT 3D CITY SHOPLIFTING             | 4700 N DIVISION ST            | 8/22/2021     | P2   |
| С          | THEFT 3D CITY SHOPLIFTING             | 9200 N NEVADA ST              | 8/26/2021     | P4   |
| С          | THEFT 3D CITY SHOPLIFTING             | 5800 N DIVISION ST            | 8/28/2021     | P4   |
| С          | THEFT 3D FROM BUILDING                | 100 E WEDGEWOOD AVE           | 8/22/2021     | P3   |
| С          | THEFT 3D FROM BUILDING                | 5500 N DIVISION ST            | 8/23/2021     | P2   |
| С          | THEFT 3D FROM BUILDING                | 0 E GORDON AVE                | 8/24/2021     | P2   |
| С          | THEFT 3D FROM MOTOR VEHICLE           | 800 E NORTH AVE               | 8/22/2021     | P3   |
| С          | THEFT 3D FROM MOTOR VEHICLE           | 4700 N DIVISION ST            | 8/22/2021     | P3   |
| С          | THEFT 3D FROM MOTOR VEHICLE           | 1000 E COZZA DR               | 8/24/2021     | P3   |
| А          | THEFT 3D FROM MOTOR VEHICLE           | 8400 N NEVADA ST              | 8/24/2021     | P3   |

For protection of victim privacy, the entire address on sexual assault crimes has been redacted.

| <u>A/C</u> | Offense Statute                        | Address                      | Reported Date | Dist |
|------------|----------------------------------------|------------------------------|---------------|------|
| С          | THEFT 3D FROM MOTOR VEHICLE            | 900 E HOFFMAN AVE            | 8/26/2021     | P3   |
| С          | THEFT 3D SHOPLIFTING                   | 4700 N DIVISION ST           | 8/22/2021     | P3   |
| С          | THEFT 3D SHOPLIFTING                   | 4700 N DIVISION ST           | 8/22/2021     | P3   |
| С          | THEFT 3D SHOPLIFTING                   | 5800 N DIVISION ST           | 8/23/2021     | P3   |
| С          | THEFT 3D SHOPLIFTING                   | 5800 N DIVISION ST           | 8/23/2021     | P3   |
| С          | THEFT 3D SHOPLIFTING                   | 5800 N DIVISION ST           | 8/23/2021     | P3   |
| С          | THEFT 3D SHOPLIFTING                   | 9100 N NEWPORT HWY           | 8/24/2021     | P3   |
| С          | THEFT 3D SHOPLIFTING                   | 5800 N DIVISION ST           | 8/26/2021     | P3   |
| С          | THEFT 3D SHOPLIFTING                   | 6600 N DIVISION ST           | 8/26/2021     | P4   |
| С          | THEFT 3D SHOPLIFTING                   | 9600 N NEWPORT HWY           | 8/26/2021     | P3   |
| С          | THEFT 3D SHOPLIFTING                   | 7500 N DIVISION ST           | 8/26/2021     | P3   |
| С          | THEFT 3D SHOPLIFTING                   | 7700 N DIVISION ST           | 8/26/2021     | P2   |
| С          | THEFT 3D SHOPLIFTING                   | 9900 N NEWPORT HWY           | 8/27/2021     | P3   |
| С          | THEFT 3D SHOPLIFTING                   | 9100 N NEWPORT HWY           | 8/27/2021     | P2   |
| С          | THEFT 3D SHOPLIFTING                   | 4700 N DIVISION ST           | 8/28/2021     | P3   |
| С          | THEFT 3D VEHICLE PARTS AND ACCESSORIES | 6700 N DIVISION ST           | 8/22/2021     | P3   |
| С          | THEFT 3D VEHICLE PARTS AND ACCESSORIES | 0 E RICH AVE                 | 8/28/2021     | P3   |
| С          | THEFT OF A FIREARM FROM BUILDING       | 600 E WABASH AVE             | 8/26/2021     | P3   |
| С          | THEFT OF MOTOR VEHICLE                 | 1000 E LACROSSE AVE          | 8/23/2021     | P4   |
| С          | THEFT OF MOTOR VEHICLE                 | N STANDARD ST / E DALTON AVE | 8/24/2021     | P1   |
| С          | THEFT OF MOTOR VEHICLE                 | 1000 E SHARPSBURG AVE        | 8/24/2021     | P4   |
| С          | THEFT OF MOTOR VEHICLE                 | 300 E LACROSSE AVE           | 8/26/2021     | P3   |
| <u>SPB</u> | <u>3WH</u>                             |                              |               |      |
| С          | RESIDENTIAL BURGLARY                   | 1600 E EVERETT AVE           | 8/24/2021     | P4   |
| С          | THEFT 2D VEHICLE PARTS AND ACCESSORIES | 5200 N MARTIN ST             | 8/28/2021     | P3   |
| С          | THEFT 3D FROM MOTOR VEHICLE            | 1600 E JOSEPH AVE            | 8/26/2021     | P3   |
| С          | THEFT 3D VEHICLE PARTS AND ACCESSORIES | 2000 E FRANCIS AVE           | 8/28/2021     | P3   |
|            |                                        |                              |               |      |