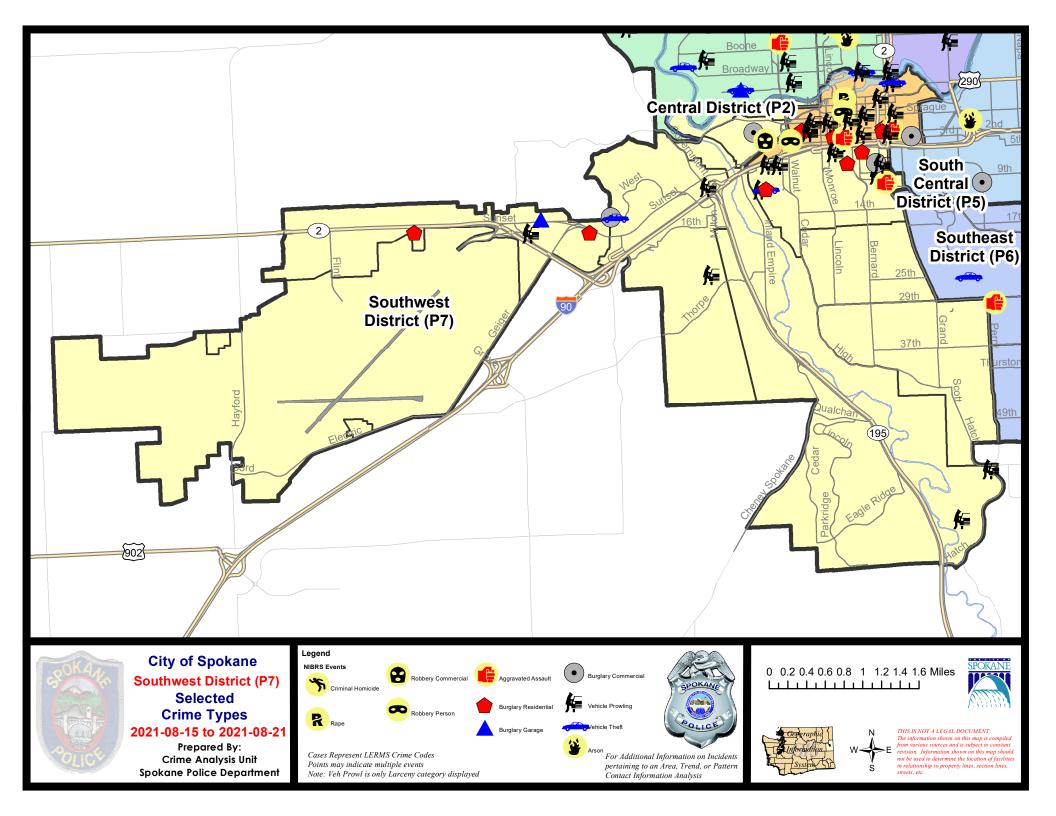

#### SW - Southwest District (P7)

|           |                                                                                                       | 7 Da                        | y Compari                   | son                                                  | 28 Day Comparison             |                               |                                                          | YTD Comparison                   |                                   |                                                          |
|-----------|-------------------------------------------------------------------------------------------------------|-----------------------------|-----------------------------|------------------------------------------------------|-------------------------------|-------------------------------|----------------------------------------------------------|----------------------------------|-----------------------------------|----------------------------------------------------------|
| NIBRS Ca  | tegories (Part 1 Selected)                                                                            | Current                     | Prior                       | Percent                                              | Current                       | Prior                         | Percent                                                  | Current                          | Prior                             | Percent                                                  |
| Violent   | Criminal Homicide<br>Rape<br>Robbery - Commercial                                                     | 0<br>0<br>0                 | 0<br>0<br>1                 | -100.00%                                             | 0<br>2<br>1                   | 0<br>1<br>0                   | 100.00%                                                  | 2<br>20<br>3                     | 1<br>21<br>2                      | 100.00<br>-4.76<br>50.00                                 |
|           | Robbery - Person<br>Aggravated Assault - Non DV<br>Aggravated Assault - DV                            | 0<br>1<br>5                 | 0<br>0<br>1                 | 400.00%                                              | 1<br>2<br>6                   | 0<br>5<br>4                   | -60.00%<br>50.00%                                        | 10<br>34<br>34                   | 19<br>34<br>21                    | -47.37<br>0.00<br>61.90                                  |
|           | Violent Total:                                                                                        | 6                           | 2                           | 200.00%                                              | 12                            | 10                            | 20.00%                                                   | 103                              | 98                                | 5.10                                                     |
| Property  | Burglary - Residential<br>Burglary Garage<br>Burglary Commercial<br>Larceny<br>Vehicle Theft<br>Arson | 1<br>0<br>1<br>17<br>1<br>1 | 5<br>1<br>3<br>24<br>2<br>0 | -80.00%<br>-100.00%<br>-66.67%<br>-29.17%<br>-50.00% | 10<br>4<br>6<br>82<br>10<br>1 | 10<br>6<br>2<br>80<br>12<br>1 | 0.00%<br>-33.33%<br>200.00%<br>2.50%<br>-16.67%<br>0.00% | 66<br>44<br>30<br>649<br>87<br>6 | 84<br>60<br>39<br>883<br>109<br>9 | -21.43<br>-26.67<br>-23.08<br>-26.50<br>-20.18<br>-33.33 |
|           | Property Total:                                                                                       | 21                          | 35                          | -40.00%                                              | 113                           | 111                           | 1.80%                                                    | 882                              | 1184                              | -25.51                                                   |
| Prelimina | ry Part 1 Crime Totals:                                                                               | 27                          | 37                          | -27.03%                                              | 125                           | 121                           | 3.31%                                                    | 985                              | 1282                              | -23.17                                                   |
|           | Current 7 Day Period:                                                                                 | 8/2                         | 22/2021 -                   | 8/28/2021                                            | Prior 7 D                     | ay Period                     | :                                                        | 8/15/2021 -                      | 8/21/2021                         |                                                          |

#### SE - Southwest District (P7)