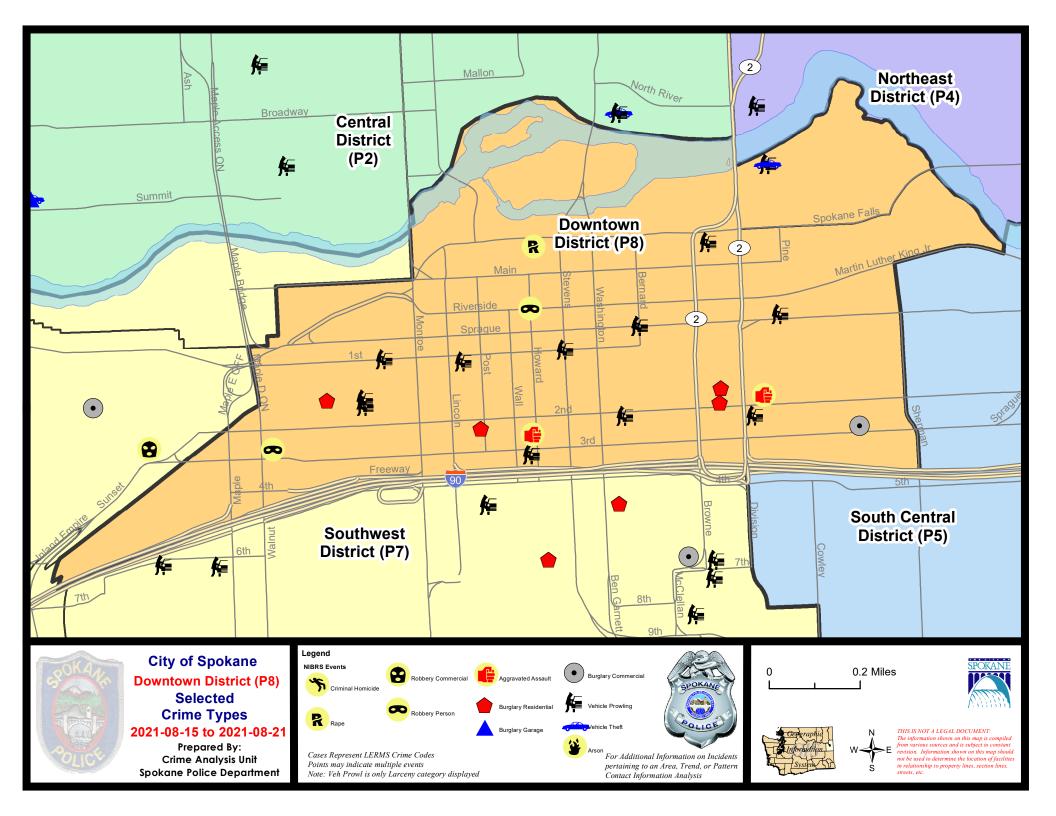

s-overview

This chart represents Preliminary counts of selected crime categories from Police Case Reports. Full statistical analysis to determine the confidence level of this data has not been performed. The % change columns on the preliminary counts differ from the percentage change on the NIBRS crime report, sometimes significantly. The CompStat report is designed for operational use and includes only selected NIBRS categories and coding less complex than full NIBRS rules. Official statistics for these and other NIBRS categories can be found on WASPC & FBI websites once available.



Note: On 2/10/21 a portion of the Police Block SPC5EC became part of the Downtown Precinct (SPD8EC); Consequently activity in P8 will appear higher if compared to printed CompStat reports prior to 2/10/21



#### SW - Downtown District (P8)

#### 8/22/2021 TO 8/28/2021



| <u>A/C</u> | Offense Statute                         | <u>Address</u>                        | Reported Date | <u>Dist</u> |
|------------|-----------------------------------------|---------------------------------------|---------------|-------------|
| <u>SPD</u> | <u>8EC</u>                              |                                       |               |             |
| С          | BURGLARY 2D COMMERCIAL                  | 300 E 3RD AVE                         | 8/27/2021     | P8          |
| С          | THEFT 1D ALL OTHER                      | 0 N GRANT ST                          | 8/23/2021     | P8          |
| С          | THEFT 1D ALL OTHER                      | S COWLEY ST / E SPRAGUE AVE           | 8