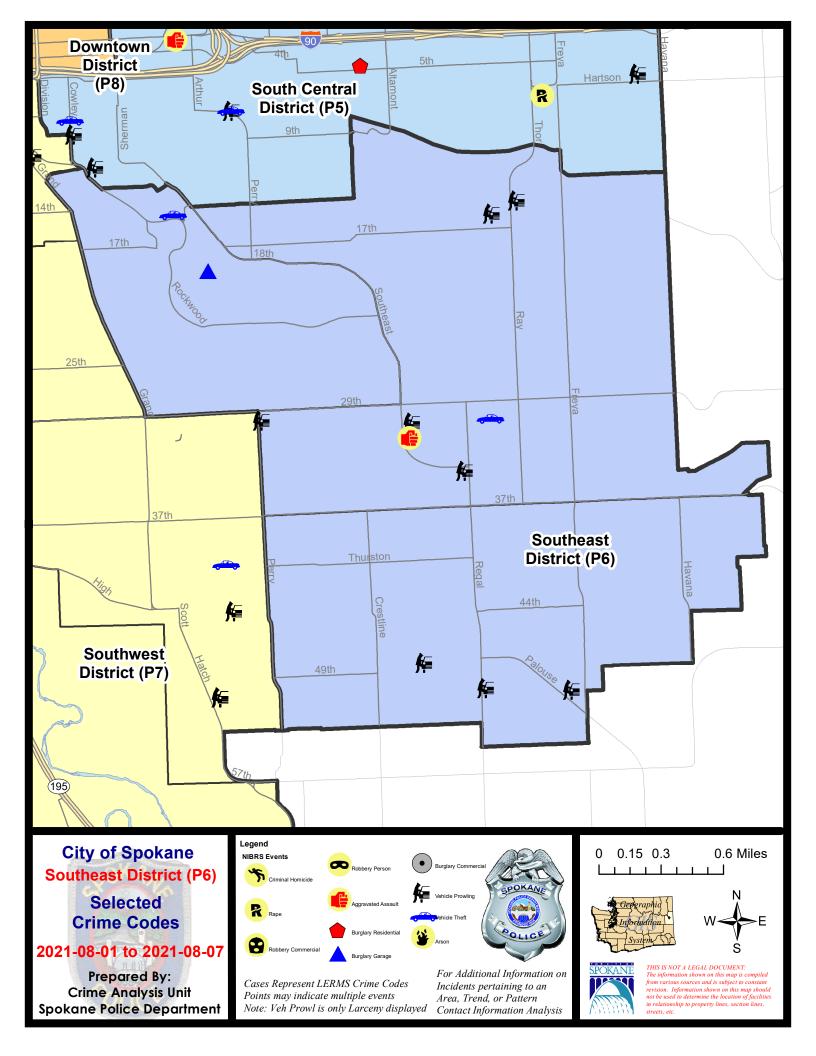

#### SE - Southeast District (P6)

|           |                                                                                                                                 | 7 Da                        | y Compari                            | son                                    | 28 Da                       | ay Compai                           | rison                                                        | YT                              | D Comparis                         | on                                                              |
|-----------|---------------------------------------------------------------------------------------------------------------------------------|-----------------------------|--------------------------------------|----------------------------------------|-----------------------------|-------------------------------------|--------------------------------------------------------------|---------------------------------|------------------------------------|-----------------------------------------------------------------|
| NIBRS Ca  | ategories (Part 1 Selected)                                                                                                     | Current                     | Prior                                | Percent                                | Current                     | Prior                               | Percent                                                      | Current                         | Prior                              | Percent                                                         |
| Violent   | Criminal Homicide<br>Rape<br>Robbery - Commercial<br>Robbery - Person<br>Aggravated Assault - Non DV<br>Aggravated Assault - DV | 0<br>0<br>0<br>1<br>0       | 0<br>0<br>0<br>1<br>0                | 0.00%                                  | 0<br>0<br>0<br>2<br>1       | 0<br>0<br>2<br>0<br>2<br>2          | -100.00%<br>-50.00%                                          | 0<br>5<br>1<br>3<br>10<br>11    | 1<br>6<br>4<br>4<br>8<br>14        | -100.004<br>-16.674<br>-75.004<br>-25.004<br>-25.004<br>-21.434 |
|           | Violent Total:                                                                                                                  | 1                           | 1                                    | 0.00%                                  | 3                           | 4                                   | -25.00%                                                      | 30                              | 37                                 | -18.92                                                          |
| Property  | Burglary - Residential<br>Burglary Garage<br>Burglary Commercial<br>Larceny<br>Vehicle Theft<br>Arson                           | 0<br>1<br>0<br>12<br>3<br>0 | 3<br>1<br>0<br>8<br>1<br>0           | -100.00%<br>0.00%<br>50.00%<br>200.00% | 7<br>3<br>0<br>33<br>7<br>0 | 7<br>1<br>31<br>2<br>2              | 0.00%<br>200.00%<br>-100.00%<br>6.45%<br>250.00%<br>-100.00% | 36<br>28<br>6<br>293<br>32<br>4 | 44<br>62<br>13<br>358<br>43<br>43  | -18.184<br>-54.844<br>-53.854<br>-18.164<br>-25.584<br>0.004    |
|           | Property Total:                                                                                                                 | 16                          | 13                                   | 23.08%                                 | 50                          | 44                                  | 13.64%                                                       | 399                             | 524                                | -23.859                                                         |
| Prelimina | ry Part 1 Crime Totals:                                                                                                         | 17                          | 14                                   | 21.43%                                 | 53                          | 48                                  | 10.42%                                                       | 429                             | 561                                | -23.53                                                          |
|           | Current 7 Day Period:<br>Current 28 Day Period:<br>Current YTD Day Period:                                                      | 7/                          | 8/1/2021 -<br>11/2021 -<br>/1/2021 - | 8/7/2021                               | Prior 28                    | ay Period<br>Day Perio<br>D Period: |                                                              |                                 | 7/31/2021<br>7/10/2021<br>8/7/2020 |                                                                 |

#### SE - Southeast District (P6)

| <u>A/C</u> | Offense Statute             | Address                       | Reported Date | <u>Dist</u> |
|------------|-----------------------------|-------------------------------|---------------|-------------|
| С          | THEFT OF MOTOR VEHICLE      | N MAGNOLIA ST / E MISSION AVE | 8/6/2021      | P6          |
| <u>SPC</u> | 6LH                         |                               |               |             |
| С          | THEFT 2D FROM MOTOR VEHICLE | 3200 E 15TH AVE               | 8/3/2021      | P6          |
| С          | THEFT 2D FROM MOTOR VEHICLE | 2500 E 29TH AVE               | 8/7/2021      | P6          |
| С          | THEFT 3D ALL OTHER          | 2900 E 32ND AVE               | 8/4/2021      | P6          |
| С          | THEFT 3D FROM MOTOR VEHICLE | 1400 E 30TH AVE               | 8/1/2021      | P6          |
| С          | THEFT 3D FROM MOTOR VEHICLE | 3100 E 16TH AVE               | 8/3/2021      | P6          |
| С          | THEFT 3D FROM MOTOR VEHICLE | 3400 S REGAL ST               | 8/4/2021      | P6          |
| С          | THEFT OF MOTOR VEHICLE      | 3000 E 30TH AVE               | 8/4/2021      | P6          |
| С          | VEHICULAR ASSAULT           | 2500 E 31ST AVE               | 8/4/2021      | P6          |
| <u>SPC</u> | 6RW                         |                               |               |             |
| С          | BURGLARY 2D GARAGE          | 1800 S ARTHUR ST              | 8/5/2021      | P6          |
| С          | THEFT 2D ALL OTHER          | 1800 S ROCKWOOD BLVD          | 8/6/2021      | P6          |
| С          | THEFT OF MOTOR VEHICLE      | 900 E ROCKWOOD BLVD           | 8/5/2021      | P6          |
| <u>SPC</u> | 6SG                         |                               |               |             |
| С          | THEFT 1D ALL OTHER          | 2600 E THURSTON AVE           | 8/3/2021      | P6          |
| С          | THEFT 2D FROM BUILDING      | 3200 E 55TH AVE               | 8/4/2021      | P6          |
| С          | THEFT 2D FROM MOTOR VEHICLE | 3500 E 50TH AVE               | 8/3/2021      | P6          |
| С          | THEFT 3D FROM MOTOR VEHICLE | 2400 E 49TH AVE               | 8/2/2021      | P6          |
| С          | THEFT 3D FROM MOTOR VEHICLE | 5000 S REGAL ST               | 8/3/2021      | P6          |