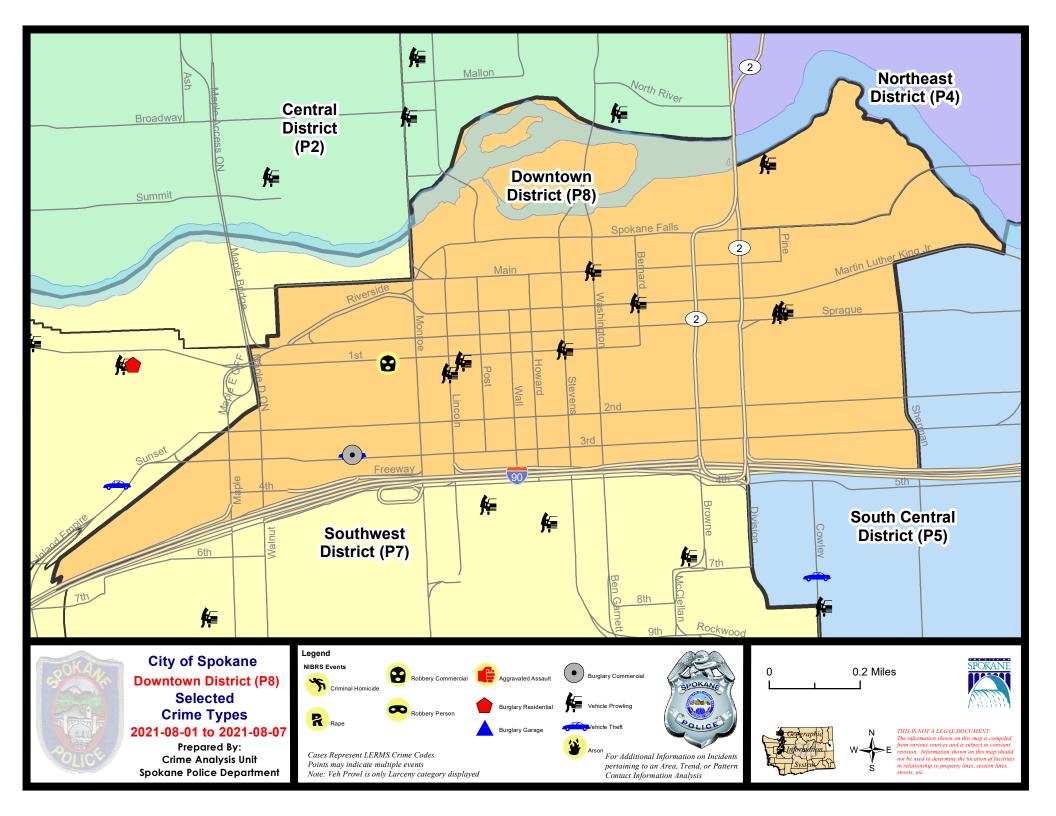

s-overview

This chart represents Preliminary counts of selected crime categories from Police Case Reports. Full statistical analysis to determine the confidence level of this data has not been performed. The % change columns on the preliminary counts differ from the percentage change on the NIBRS crime report, sometimes significantly. The CompStat report is designed for operational use and includes only selected NIBRS categories and coding less complex than full NIBRS rules. Official statistics for these and other NIBRS categories can be found on WASPC & FBI websites once available.



Note: On 2/10/21 a portion of the Police Block SPC5EC became part of the Downtown Precinct (SPD8EC); Consequently activity in P8 will appear higher if compared to printed CompStat reports prior to 2/10/21



#### SW - Downtown District (P8)



| <u>A/C</u> | Offense Statute             | Address                             | Reported Date | <u>Dist</u> |
|------------|-----------------------------|-------------------------------------|---------------|-------------|
| <u>SPD</u> | 98EC                        |                                     |               |             |
| С          | THEFT 2D FROM MOTOR VEHICLE | 100 E SPRAGUE AVE                   | 8/2/2021      | P8          |
| С          | THEFT 3D ALL OTHER          | 200 S DIVISION ST                   | 8/7/2021      | P8          |
| С          | THEFT 3D FROM MOTOR VEHICLE | 100 E SPRAGUE AVE                   | 8/4/2021      | P8          |
| <u>SPD</u> | 08RS                        |                                     |