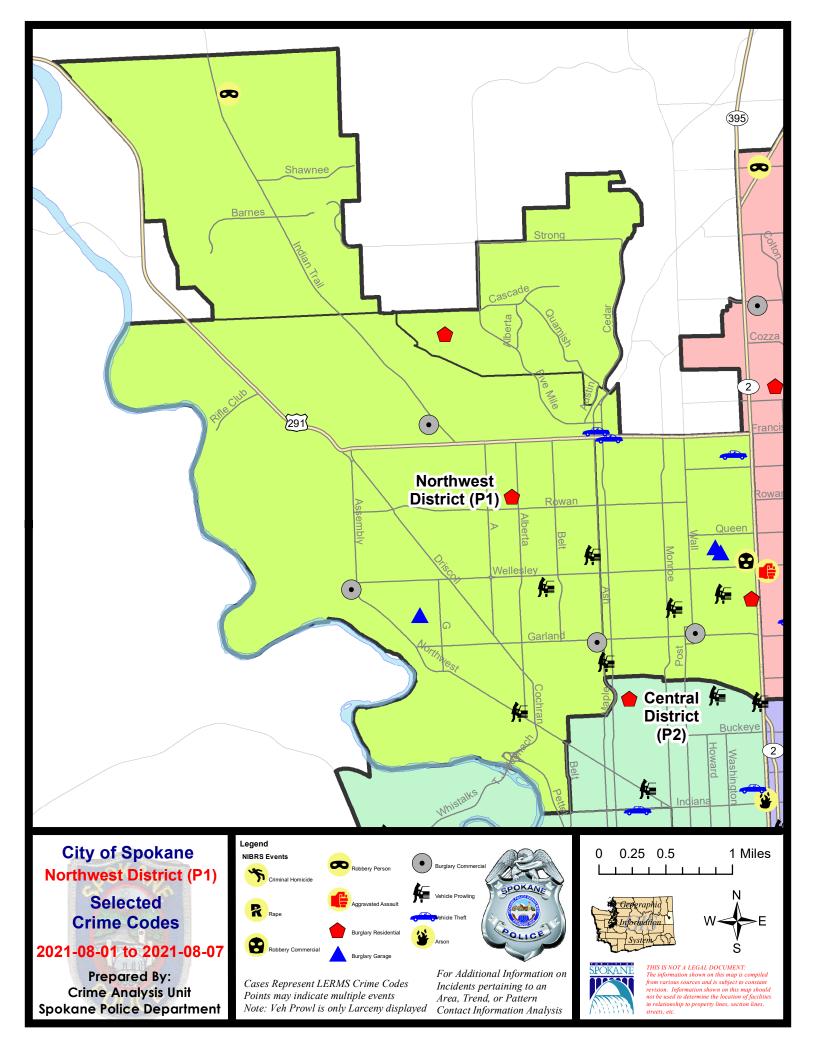

#### NW - Northwest District (P1)

|           |                             | 7 Da    | y Compari  | son      | 28 Da     | ay Compai | rison    | YTL         | D Comparis | on      |
|-----------|-----------------------------|---------|------------|----------|-----------|-----------|----------|-------------|------------|---------|
| NIBRS Ca  | tegories (Part 1 Selected)  | Current | Prior      | Percent  | Current   | Prior     | Percent  | Current     | Prior      | Percen  |
| Violent   | Criminal Homicide           | 0       | 0          |          | 0         | 0         |          | 1           | 1          | 0.00    |
|           | Rape                        | 0       | 0          |          | 0         | 3         | -100.00% | 20          | 17         | 17.65   |
|           | Robbery - Commercial        | 1       | 0          |          | 1         | 1         | 0.00%    | 6           | 3          | 100.00  |
|           | Robbery - Person            | 1       | 1          | 0.00%    | 5         | 2         | 150.00%  | 14          | 9          | 55.56   |
|           | Aggravated Assault - Non DV | 0       | 0          |          | 0         | 4         | -100.00% | 24          | 20         | 20.009  |
|           | Aggravated Assault - DV     | 0       | 3          | -100.00% | 5         | 3         | 66.67%   | 26          | 32         | -18.75  |
|           | Violent Total:              | 2       | 4          | -50.00%  | 11        | 13        | -15.38%  | 91          | 82         | 10.98   |
| Property  | Burglary - Residential      | 4       | 1          | 300.00%  | 9         | 13        | -30.77%  | 66          | 68         | -2.94   |
|           | Burglary Garage             | 3       | 3          | 0.00%    | 8         | 7         | 14.29%   | 59          | 73         | -19.189 |
|           | Burglary Commercial         | 4       | 2          | 100.00%  | 6         | 1         | 500.00%  | 18          | 18         | 0.00    |
|           | Larceny                     | 20      | 22         | -9.09%   | 82        | 98        | -16.33%  | 639         | 746        | -14.349 |
|           | Vehicle Theft               | 3       | 2          | 50.00%   | 9         | 5         | 80.00%   | 70          | 77         | -9.099  |
|           | Arson                       | 0       | 0          |          | 1         | 2         | -50.00%  | 10          | 6          | 66.679  |
|           | Property Total:             | 34      | 30         | 13.33%   | 115       | 126       | -8.73%   | 862         | 988        | -12.75  |
| Prelimina | ry Part 1 Crime Totals:     | 36      | 34         | 5.88%    | 126       | 139       | -9.35%   | 953         | 1070       | -10.93  |
|           | Current 7 Day Period:       | 8       | 8/1/2021 - | 8/7/2021 | Prior 7 D | ay Period | l:       | 7/25/2021 - | 7/31/2021  |         |
|           | Current 28 Day Period:      | 7/      | 11/2021 -  | 8/7/2021 | Prior 28  | Day Perio | d:       | 6/13/2021 - | 7/10/2021  |         |
|           | Current YTD Day Period:     | 1       | /1/2021 -  | 8/7/2021 | Prior YT  | D Period: |          | 1/1/2020 -  | 8/7/2020   |         |

#### NW - Northwest District (P1)

#### 8/1/2021 TO 8/7/2021

| <u>A/C</u> | Offense Statute                              | Address                | Reported Date | <u>Dist</u> |
|------------|----------------------------------------------|------------------------|---------------|-------------|
| <u>SPA</u> | 1 <u>BS</u>                                  |                        |               |             |
| С          | BURGLARY 1D COMMERCIAL                       | 3300 W INDIAN TRAIL RD | 8/2/2021      | P1          |
| С          | THEFT 3D CITY ALL OTHER                      | 1400 W FRANCIS AVE     | 8/5/2021      | P1          |
| С          | THEFT 3D SHOPLIFTING                         | 1700 W FRANCIS AVE     | 8/7/2021      | P1          |
| С          | THEFT OF MOTOR VEHICLE                       | 6300 N ASH ST          | 8/7/2021      | P1          |
| <u>SPA</u> | 1FM                                          |                        |               |             |
| С          | RESIDENTIAL BURGLARY                         | 7600 N G ST            | 8/3/2021      | P1          |
| SPA        | 1IT                                          |                        |               |             |
| С          | BURGLARY 1D FROM RESIDENCE                   | 5600 W NEWBURY DR      | 8/3/2021      | P1          |
| С          | ROBBERY 1D PERSON                            | 5600 W NEWBURY DR      | 8/3/2021      | P1          |
| SPA        | 1NH                                          |                        |               |             |
| C          | BURGLARY 2D COMMERCIAL                       | 600 W GARLAND AVE      | 8/2/2021      | P1          |
| C          | BURGLARY 2D GARAGE                           | 4900 N WASHINGTON ST   | 8/2/2021      | P1          |
| C          | BURGLARY 2D GARAGE                           | 300 W WABASH AVE       | 8/3/2021      | P1          |
| С          | MAIL THEFT                                   | 4100 N WALL ST         | 8/2/2021      | P1          |
| С          | RESIDENTIAL BURGLARY                         | 4200 N ATLANTIC ST     | 8/6/2021      | P2          |
| С          | ROBBERY 2D COMMERCIAL                        | 4700 N DIVISION ST     | 8/7/2021      | P1          |
| С          | THEFT 2D ALL OTHER                           | 6200 N WALNUT ST       | 8/7/2021      | P1          |
| С          | THEFT 3D ALL OTHER                           | 3900 N MAPLE ST        | 8/2/2021      | P1          |
| С          | THEFT 3D ALL OTHER                           | 700 W CORA AVE         | 8/4/2021      | P1          |
| С          | THEFT 3D FROM BUILDING                       | 4700 N DIVISION ST     | 8/1/2021      | P1          |
| С          | THEFT 3D FROM BUILDING                       | 4600 N ADAMS ST        | 8/4/2021      | P1          |
| С          | THEFT 3D FROM MOTOR VEHICLE                  | 4300 N WHITEHOUSE ST   | 8/1/2021      | P1          |
| А          | THEFT 3D FROM MOTOR VEHICLE                  | 1600 W GORDON AVE      | 8/7/2021      | P1          |
| С          | THEFT 3D FROM MOTOR VEHICLE                  | 4200 N LINCOLN ST      | 8/7/2021      | P1          |
| С          | THEFT OF MOTOR VEHICLE                       | 6000 N NORMANDIE ST    | 8/2/2021      | P1          |
| С          | THEFT OF MOTOR VEHICLE                       | 6200 N WALNUT ST       | 8/7/2021      | P1          |
| <u>SPA</u> | 1 <u>NW</u>                                  |                        |               |             |
| С          | BURGLARY 2D COMMERCIAL                       | 1700 W GARLAND AVE     | 8/2/2021      | P1          |
| С          | BURGLARY 2D COMMERCIAL                       | 4400 W WELLESLEY AVE   | 8/4/2021      | P1          |
| С          | BURGLARY 2D GARAGE                           | 3700 W LONGFELLOW AVE  | 8/1/2021      | P1          |
| С          | IBR Purposes Only - Theft From Motor Vehicle | 2300 W WELLESLEY AVE   | 8/5/2021      | P1          |
| С          | RESIDENTIAL BURGLARY                         | 5600 N LINDEKE ST      | 8/2/2021      | P1          |
| С          | THEFT 3D ALL OTHER                           | 3100 W GLASS AVE       | 8/4/2021      | P1          |
| С          | THEFT 3D ALL OTHER                           | 2300 W WELLESLEY AVE   | 8/6/2021      | P1          |
| С          | THEFT 3D FROM BUILDING                       | 3100 W DALKE AVE       | 8/3/2021      | P1          |
| С          | THEFT 3D FROM MOTOR VEHICLE                  | 2600 W NORTHWEST BLVD  | 8/2/2021      | P1          |
| А          | THEFT 3D FROM MOTOR VEHICLE                  | 1700 W WABASH AVE      | 8/7/2021      | P1          |

For protection of victim privacy, the entire address on sexual assault crimes has been redacted.

| <u>A/C</u> | Offense Statute                        | Address               | Reported Date | <u>Dist</u> |
|------------|----------------------------------------|-----------------------|---------------|-------------|
| С          | THEFT 3D SHOPLIFTING                   | 2100 W NORTHWEST BLVD | 8/5/2021      | P1          |
| С          | THEFT 3D SHOPLIFTING                   | 2300 W WELLESLEY AVE  | 8/6/2021      | P1          |
| С          | THEFT 3D VEHICLE PARTS AND ACCESSORIES | 2600 W LACROSSE AVE   | 8/2/2021      | P1          |