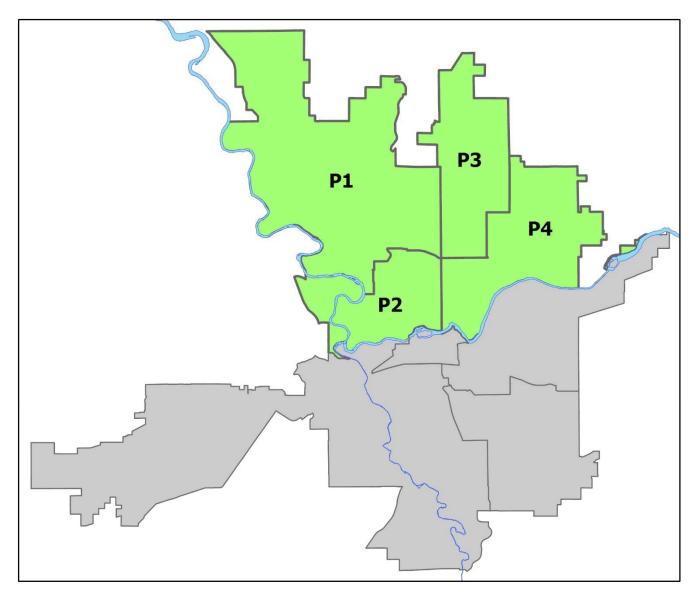

## SPOKANE POLICE DEPARTMENT NORTH Police Service Area

#### PSA Commander

#### **Captain Mark Griffiths**

Northwest District (P1) Central District (P2) Neva-Wood District (P3) Northeast District (P4)

POLICE SUMMARY - Ending: