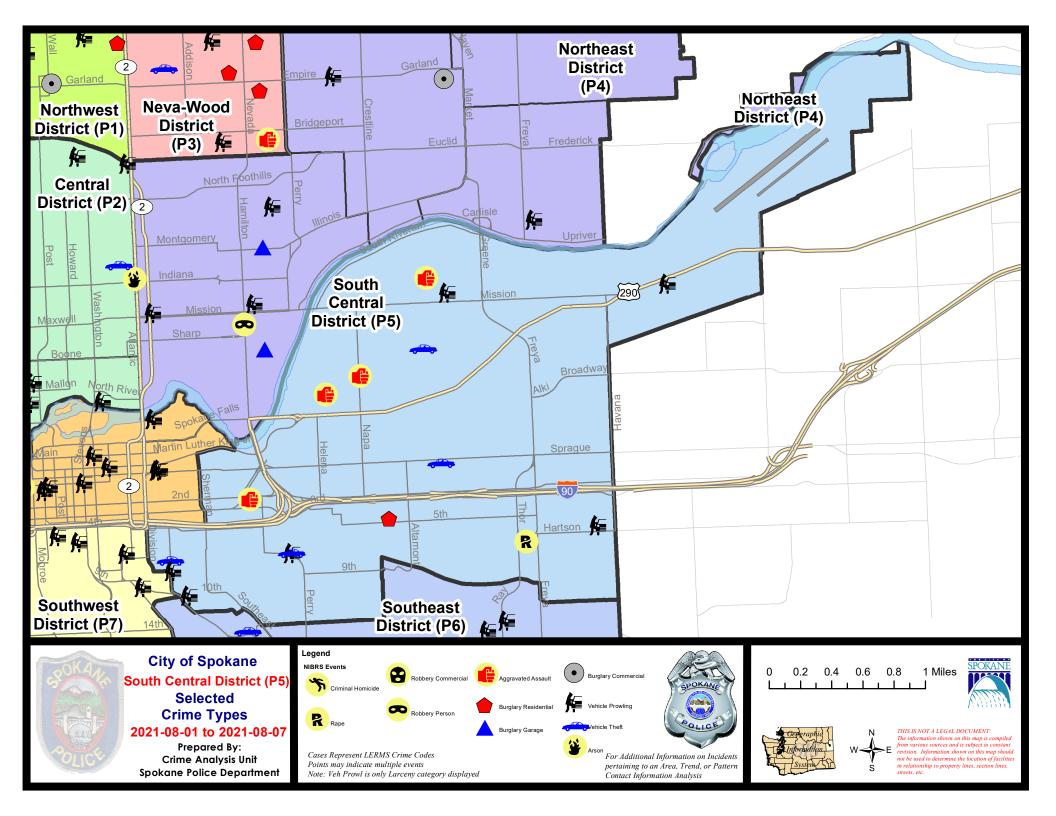

#### SE - South Central District (P5)

|           |                                                                                                                                 | 7 Da                        | y Compari                   | son                                       | 28 Da                        | ay Compai                           | rison                                                         | YTL                               | D Comparis                         | on                                                            |
|-----------|---------------------------------------------------------------------------------------------------------------------------------|-----------------------------|-----------------------------|-------------------------------------------|------------------------------|-------------------------------------|---------------------------------------------------------------|-----------------------------------|------------------------------------|---------------------------------------------------------------|
| NIBRS Ca  | tegories (Part 1 Selected)                                                                                                      | Current                     | Prior                       | Percent                                   | Current                      | Prior                               | Percent                                                       | Current                           | Prior                              | Percent                                                       |
| Violent   | Criminal Homicide<br>Rape<br>Robbery - Commercial<br>Robbery - Person<br>Aggravated Assault - Non DV<br>Aggravated Assault - DV | 0<br>2<br>0<br>0<br>1<br>3  | 0<br>1<br>1<br>0<br>3<br>0  | 100.00%<br>-100.00%<br>-66.67%            | 0<br>5<br>1<br>1<br>7<br>7   | 0<br>2<br>1<br>4<br>7<br>4          | 150.00%<br>0.00%<br>-75.00%<br>0.00%<br>75.00%                | 0<br>24<br>3<br>12<br>43<br>33    | 1<br>13<br>0<br>12<br>33<br>27     | -100.00<br>84.62<br>0.00<br>30.30<br>22.22                    |
|           | Violent Total:                                                                                                                  | 6                           | 5                           | 20.00%                                    | 21                           | 18                                  | 16.67%                                                        | 115                               | 86                                 | 33.72                                                         |
| Property  | Burglary - Residential<br>Burglary Garage<br>Burglary Commercial<br>Larceny<br>Vehicle Theft<br>Arson                           | 1<br>0<br>0<br>14<br>4<br>0 | 2<br>1<br>0<br>18<br>2<br>0 | -50.00%<br>-100.00%<br>-22.22%<br>100.00% | 8<br>1<br>0<br>64<br>15<br>0 | 5<br>3<br>4<br>57<br>12<br>3        | 60.00%<br>-66.67%<br>-100.00%<br>12.28%<br>25.00%<br>-100.00% | 42<br>18<br>32<br>465<br>78<br>10 | 61<br>21<br>41<br>524<br>93<br>6   | -31.15'<br>-14.29'<br>-21.95'<br>-11.26'<br>-16.13'<br>66.67' |
|           | Property Total:                                                                                                                 | 19                          | 23                          | -17.39%                                   | 88                           | 84                                  | 4.76%                                                         | 645                               | 746                                | -13.54                                                        |
| Prelimina | ry Part 1 Crime Totals:                                                                                                         | 25                          | 28                          | -10.71%                                   | 109                          | 102                                 | 6.86%                                                         | 760                               | 832                                | -8.65                                                         |
|           | Current 7 Day Period:<br>Current 28 Day Period:<br>Current YTD Day Period:                                                      | 7/*                         |                             | 8/7/2021<br>8/7/2021<br>8/7/2021          | Prior 28                     | ay Period<br>Day Perio<br>D Period: |                                                               |                                   | 7/31/2021<br>7/10/2021<br>8/7/2020 |                                                               |

Note: On 2/10/21 a portion of the Police Block SPC5EC became part of the Downtown Precinct (SPD8EC); Consequently activity in P5 will appear lower if compared to printed CompStat reports prior to 2/10/21

#### SE - South Central District (P5)

| <u>A/C</u> | <u>Offense Statute</u>                 | Address                    | Reported Date | <u>Dist</u> |
|------------|----------------------------------------|----------------------------|---------------|-------------|
| <u>SPC</u> | 5EC                                    |                            |               |             |
| С          | ASSAULT 3D WEAPON OR NEGLIGENT INJURY  | 900 E 3RD AVE              | 8/6/2021      | P7          |
| С          | IBR Purposes Only - Sodomy             |                            | 8/2/2021      | P8          |
| А          | MAIL THEFT                             | 600 S FLORIDA ST           | 8/5/2021      | P5          |
| С          | RAPE OF A CHILD 1D                     |                            | 8/2/2021      | P6          |
| С          | RESIDENTIAL BURGLARY                   | 2200 E 5TH AVE             | 8/3/2021      | P6          |
| С          | THEFT 2D ALL OTHER                     | 2800 E 5TH AVE             | 8/1/2021      | P5          |
| С          | THEFT 2D ALL OTHER                     | 0 S GREENE ST              | 8/3/2021      | P5          |
| С          | THEFT 2D ALL OTHER                     | E 2ND AVE / S SHERMAN ST   | 8/6/2021      | P8          |
| С          | THEFT 2D FROM BUILDING                 | 3600 E PRATT AVE           | 8/5/2021      | P5          |
| С          | THEFT 2D FROM MOTOR VEHICLE            | 300 E 10TH AVE             | 8/2/2021      | P5          |
| С          | THEFT 2D FROM MOTOR VEHICLE            | 1200 E NEWARK AVE          | 8/2/2021      | P6          |
| С          | THEFT 2D FROM MOTOR VEHICLE            | 600 S FLORIDA ST           | 8/5/2021      | P5          |
| С          | THEFT 2D FROM MOTOR VEHICLE            | 800 S COWLEY ST            | 8/6/2021      | P5          |
| С          | THEFT 3D ALL OTHER                     | E PACIFIC AVE / S REGAL ST | 8/5/2021      | P5          |
| С          | THEFT 3D ALL OTHER                     | 900 S HATCH ST             | 8/7/2021      | P5          |
| С          | THEFT 3D VEHICLE PARTS AND ACCESSORIES | 1200 E 1ST AVE             | 8/3/2021      | P5          |
| С          | THEFT OF MOTOR VEHICLE                 | 1200 E NEWARK AVE          | 8/2/2021      | P6          |
| С          | THEFT OF MOTOR VEHICLE                 | 2700 E SPRAGUE AVE         | 8/7/2021      | P5          |
| С          | THEFT OF MOTOR VEHICLE                 | E 7TH AVE / S COWLEY ST    | 8/7/2021      | P6          |
| <u>SPC</u> | 5GP                                    |                            |               |             |
| С          | ASSAULT 2D                             | 1700 N LACEY ST            | 8/3/2021      | P6          |
| С          | ASSAULT 3D WEAPON OR NEGLIGENT INJURY  | 2000 E MALLON AVE          | 8/3/2021      | P6          |
| С          | ASSAULT 3D WEAPON OR NEGLIGENT INJURY  | 700 N MADELIA ST           | 8/6/2021      | P5          |
| С          | THEFT 2D FROM MOTOR VEHICLE            | 4700 E TRENT AVE           | 8/5/2021      | P5          |
| С          | THEFT 2D FROM MOTOR VEHICLE            | 1500 N REGAL ST            | 8/6/2021      | P5          |
| С          | THEFT OF MOTOR VEHICLE                 | E DESMET AVE / N SMITH ST  | 8/1/2021      | P6          |