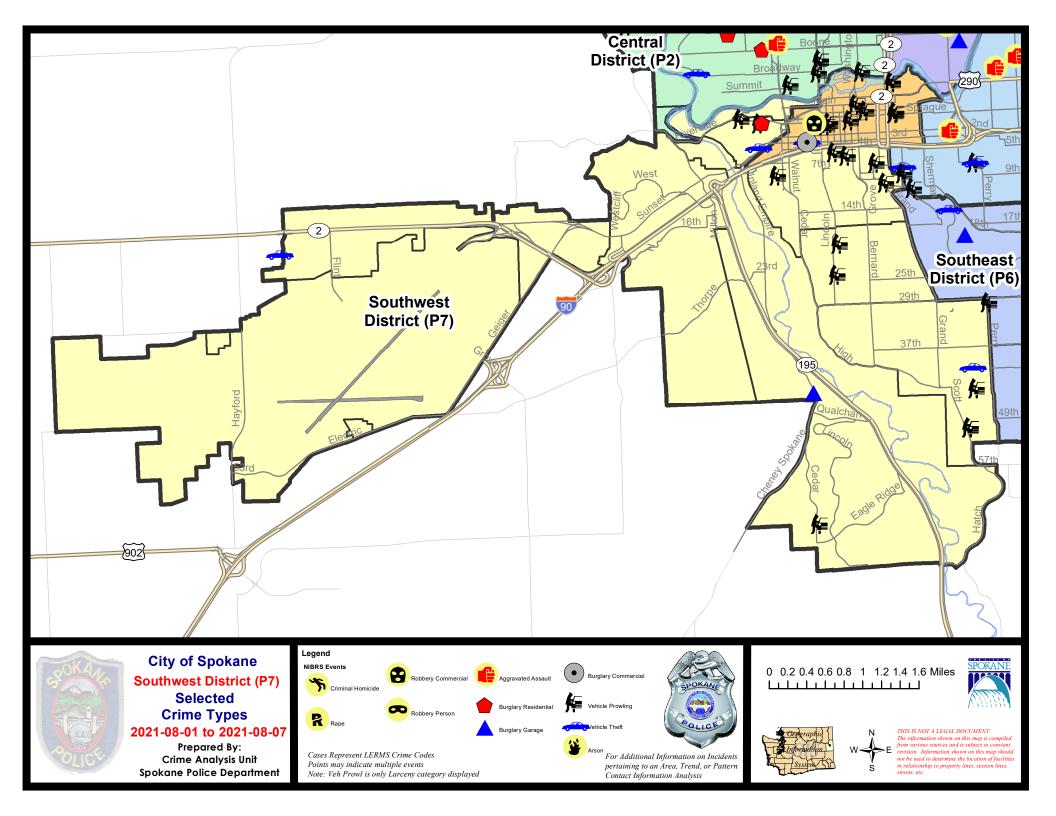

#### SW - Southwest District (P7)

|           |                                                 | 7 Da    | y Compari  | son      | 28 Da       | ay Compar | rison                   | YTI         | D Comparis | on               |
|-----------|-------------------------------------------------|---------|------------|----------|-------------|-----------|-------------------------|-------------|------------|------------------|
| NIBRS Ca  | tegories (Part 1 Selected)                      | Current | Prior      | Percent  | Current     | Prior     | Percent                 | Current     | Prior      | Percen           |
| Violent   | Criminal Homicide<br>Rape                       | 0       | 0          |          | 0           | 1         | -100.00%                | 2           | 0          | -5.26            |
|           | Robbery - Commercial                            | 0       | 0          |          | 0           | 0         | -30.00 %                | 2           | 2          | 0.00             |
|           | Robbery - Person<br>Aggravated Assault - Non DV | 0       | 0 2        | -100.00% | 0<br>4<br>5 | 0         | -20.00%                 | 9           | 17<br>27   | -47.06<br>22.22  |
|           | Aggravated Assault - DV<br>Violent Total:       | 0       | 2          | -100.00% | 10          | 3<br>11   | <u>66.67%</u><br>-9.09% | 29<br>93    | 18<br>83   | 61.11            |
| Property  | Burglary - Residential<br>Burglary Garage       | 1       | 2          | -50.00%  | 10<br>4     | 7         | 42.86%<br>-42.86%       | 57<br>41    | 75<br>50   | -24.00           |
|           | Burglary Commercial<br>Larceny                  | 0<br>24 | 0<br>14    | 71.43%   | 2<br>85     | 0<br>85   | 0.00%                   | 24<br>595   | 36<br>780  | -33.33<br>-23.72 |
|           | Vehicle Theft<br>Arson                          | 2<br>0  | 4          | -50.00%  | 10<br>0     | 11<br>2   | -9.09%<br>-100.00%      | 79<br>5     | 101<br>8   | -21.78<br>-37.50 |
|           | Property Total:                                 | 28      | 22         | 27.27%   | 111         | 112       | -0.89%                  | 801         | 1050       | -23.71           |
| Prelimina | ry Part 1 Crime Totals:                         | 28      | 26         | 7.69%    | 121         | 123       | -1.63%                  | 894         | 1133       | -21.09           |
|           | Current 7 Day Period:                           | 8       | 8/1/2021 - | 8/7/2021 | Prior 7 D   | ay Period | :                       | 7/25/2021 - | 7/31/2021  |                  |
|           | Current 28 Day Period:                          | 7/      | 11/2021 -  | 8/7/2021 | Prior 28    | Day Perio | d:                      | 6/13/2021 - | 7/10/2021  |                  |

#### **Preliminary IBR Counts**

Prepared by SPD Crime Analysis Office -

Monday, August 9, 2021

**NOTE:** SPD moved from UCR to the NIBRS reporting standard on 10/4/16 following the transition to a new RMS System. <u>Numbers on CompStat reports prior to this date</u> <u>should not be used as a comparison to those on this report</u>. Additional info on these reporting standards can be found on the FBI website: <u>https://ucr.fbi.gov/nibrs-overview</u>