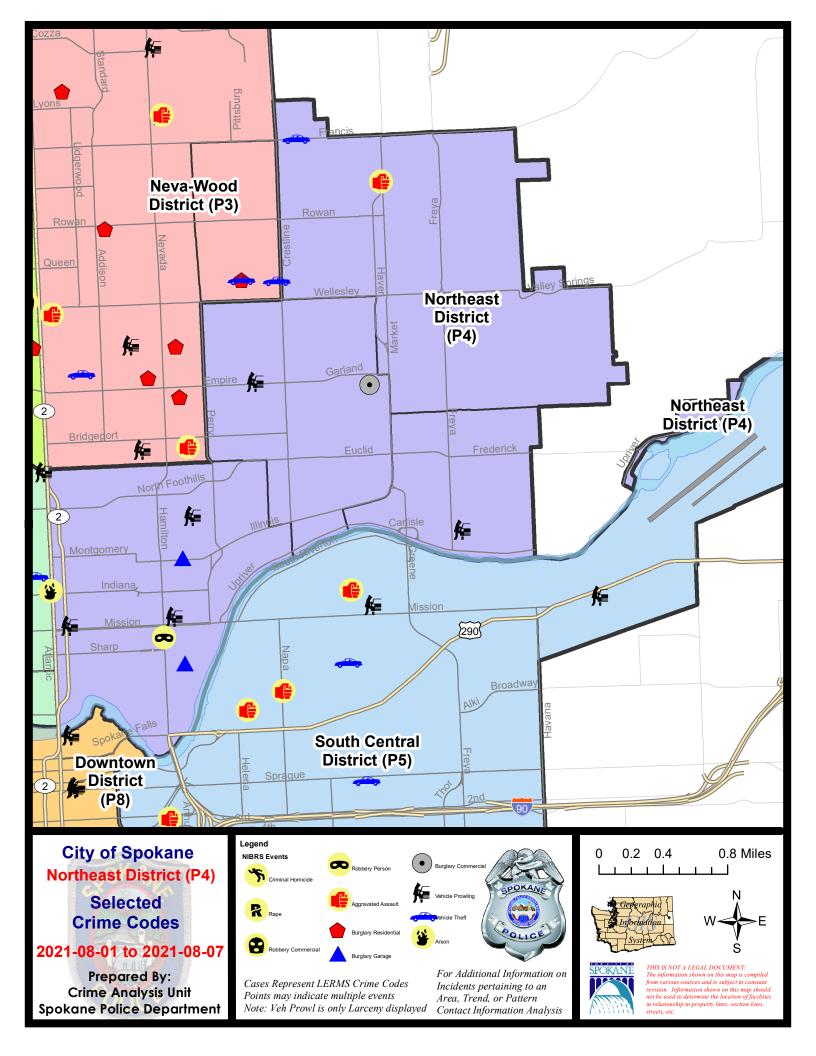

#### **NE - Northeast District (P4)**

|           |                             | 7 Da    | ay Compan  | ison     | 28 Day Comparison |           | YTD Comparison |             |           |         |
|-----------|-----------------------------|---------|------------|----------|-------------------|-----------|----------------|-------------|-----------|---------|
| NIBRS Ca  | tegories (Part 1 Selected)  | Current | Prior      | Percent  | Current           | Prior     | Percent        | Current     | Prior     | Percent |
| Violent   | Criminal Homicide           | 1       | 0          |          | 1                 | 0         |                | 1           | 3         | -66.679 |
|           | Rape                        | 0       | 0          |          | 2                 | 3         | -33.33%        | 22          | 18        | 22.229  |
|           | Robbery - Commercial        | 0       | 0          |          | 1                 | 0         |                | 5           | 4         | 25.00%  |
|           | Robbery - Person            | 1       | 1          | 0.00%    | 4                 | 2         | 100.00%        | 21          | 18        | 16.67%  |
|           | Aggravated Assault - Non DV | 1       | 3          | -66.67%  | 10                | 5         | 100.00%        | 43          | 52        | -17.31% |
|           | Aggravated Assault - DV     | 0       | 1          | -100.00% | 5                 | 5         | 0.00%          | 32          | 27        | 18.52%  |
|           | Violent Total:              | 3       | 5          | -40.00%  | 23                | 15        | 53.33%         | 124         | 122       | 1.64%   |
| Property  | Burglary - Residential      | 0       | 2          | -100.00% | 5                 | 14        | -64.29%        | 77          | 88        | -12.50% |
|           | Burglary Garage             | 2       | 1          | 100.00%  | 4                 | 5         | -20.00%        | 34          | 48        | -29.17% |
|           | Burglary Commercial         | 1       | 5          | -80.00%  | 6                 | 2         | 200.00%        | 35          | 30        | 16.67%  |
|           | Larceny                     | 21      | 24         | -12.50%  | 82                | 89        | -7.87%         | 659         | 741       | -11.07% |
|           | Vehicle Theft               | 1       | 4          | -75.00%  | 13                | 12        | 8.33%          | 107         | 122       | -12.30% |
|           | Arson                       | 0       | 0          |          | 0                 | 2         | -100.00%       | 11          | 10        | 10.00%  |
|           | Property Total:             | 25      | 36         | -30.56%  | 110               | 124       | -11.29%        | 923         | 1039      | -11.16% |
| Prelimina | ry Part 1 Crime Totals:     | 28      | 41         | -31.71%  | 133               | 139       | -4.32%         | 1047        | 1161      | -9.82%  |
|           | Current 7 Day Period:       | 8       | 3/1/2021 - | 8/7/2021 | Prior 7 D         | ay Period | :              | 7/25/2021 - | 7/31/2021 |         |
|           | Current 28 Day Period:      | 7/      | 11/2021 -  | 8/7/2021 | Prior 28          | Day Perio | d:             | 6/13/2021 - | 7/10/2021 |         |
|           | Current YTD Day Period:     | 1       | 1/1/2021 - | 8/7/2021 | Prior YT          | D Period: |                | 1/1/2020 -  | 8/7/2020  |         |

#### NE - Northeast District (P4)

| <u>A/C</u> | Offense Statute                        | Address                      | Reported Date | Dist |
|------------|----------------------------------------|------------------------------|---------------|------|
| <u>SPB</u> | 34 <u>BE</u>                           |                              |               |      |
| С          | BURGLARY 1D COMMERCIAL                 | 2900 E PROVIDENCE AVE        | 8/2/2021      | P3   |
| С          | BURGLARY 2D FENCED AREA                | 2900 E GARLAND AVE           | 8/1/2021      | P4   |
| С          | MAIL THEFT                             | 4100 N COOK ST               | 8/2/2021      | P4   |
| С          | THEFT 2D FROM MOTOR VEHICLE            | 1800 E EMPIRE AVE            | 8/4/2021      | P4   |
| <u>SPB</u> | 34HI                                   |                              |               |      |
| С          | BURGLARY 2D FENCED AREA                | 4200 E WELLESLEY AVE         | 8/3/2021      | P4   |
| А          | BURGLARY 2D FENCED AREA                | 3600 E COLUMBIA AVE          | 8/4/2021      | P4   |
| С          | HARASSMENT FELONY WEAPON INVOLVED      | 5800 N MARKET ST             | 8/6/2021      | P4   |
| С          | MAIL THEFT                             | 5500 N REGAL ST              | 8/1/2021      | P4   |
| С          | THEFT 2D ALL OTHER                     | 3900 E RICH AVE              | 8/2/2021      | P4   |
| С          | THEFT 2D VEHICLE PARTS AND ACCESSORIES | 2900 E FRANCIS AVE           | 8/6/2021      | P4   |
| С          | THEFT OF MOTOR VEHICLE                 | N STONE ST / E FRANCIS AVE   | 8/3/2021      | P2   |
| <u>SPB</u> | <u>34LO</u>                            |                              |               |      |
| С          | BURGLARY 2D GARAGE                     | 1000 E BOONE AVE             | 8/5/2021      | P4   |
| С          | BURGLARY 2D GARAGE                     | 1000 E ILLINOIS AVE          | 8/5/2021      | P4   |
| С          | MURDER 2D                              | 1300 N HAMILTON ST           | 8/2/2021      | P3   |
| С          | ROBBERY 2D PERSON                      | N HAMILTON ST / E SINTO AVE  | 8/6/2021      | P4   |
| С          | THEFT 3D ALL OTHER                     | 200 E FAIRVIEW AVE           | 8/2/2021      | P4   |
| С          | THEFT 3D ALL OTHER                     | 1800 N ASTOR ST              | 8/4/2021      | P4   |
| С          | THEFT 3D FROM BUILDING                 | 1700 N HAMILTON ST           | 8/2/2021      | P4   |
| С          | THEFT 3D FROM BUILDING                 | 2000 N HAMILTON ST           | 8/3/2021      | P8   |
| С          | THEFT 3D FROM BUILDING                 | 800 N HAMILTON ST            | 8/4/2021      | P4   |
| С          | THEFT 3D FROM MOTOR VEHICLE            | 900 E MISSION AVE            | 8/2/2021      | P4   |
| С          | THEFT 3D FROM MOTOR VEHICLE            | 100 E MISSION AVE            | 8/5/2021      | P4   |
| С          | THEFT OF A FIREARM FROM BUILDING       | 2200 N DAKOTA ST             | 8/3/2021      | P4   |
| С          | THEFT OF A FIREARM FROM BUILDING       | 2200 N DAKOTA ST             | 8/3/2021      | P4   |
| С          | THEFT OF A FIREARM FROM MOTOR VEHICLE  | E MARIETTA AVE / N MORTON ST | 8/3/2021      | P4   |
| <u>SPB</u> | <u>34MI</u>                            |                              |               |      |
| С          | THEFT 2D FROM BUILDING                 | 3300 E MARIETTA AVE          | 8/6/2021      | P4   |
| С          | THEFT 3D CITY ALL OTHER                | 3300 E MONTGOMERY AVE        | 8/2/2021      | P4   |
| С          | THEFT 3D FROM MOTOR VEHICLE            | 2300 N SYCAMORE ST           | 8/7/2021      | P4   |
|            |                                        |                              |               |      |