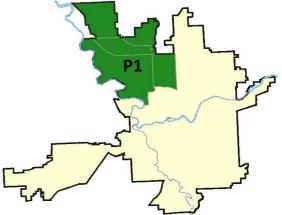

#### NW - Northwest District (P1)

|           |                             | 7 Da    | y Compari  | son      | 28 Da     | ay Compai | rison    | YTL         | D Comparis | on      |
|-----------|-----------------------------|---------|------------|----------|-----------|-----------|----------|-------------|------------|---------|
| NIBRS Ca  | tegories (Part 1 Selected)  | Current | Prior      | Percent  | Current   | Prior     | Percent  | Current     | Prior      | Percen  |
| Violent   | Criminal Homicide           | 0       | 0          |          | 0         | 0         |          | 1           | 1          | 0.00    |
|           | Rape                        | 0       | 0          |          | 0         | 3         | -100.00% | 20          | 17         | 17.65   |
|           | Robbery - Commercial        | 1       | 0          |          | 1         | 1         | 0.00%    | 6           | 3          | 100.00  |
|           | Robbery - Person            | 1       | 1          | 0.00%    | 5         | 2         | 150.00%  | 14          | 9          | 55.56   |
|           | Aggravated Assault - Non DV | 0       | 0          |          | 0         | 4         | -100.00% | 24          | 20         | 20.009  |
|           | Aggravated Assault - DV     | 0       | 3          | -100.00% | 5         | 3         | 66.67%   | 26          | 32         | -18.75  |
|           | Violent Total:              | 2       | 4          | -50.00%  | 11        | 13        | -15.38%  | 91          | 82         | 10.98   |
| Property  | Burglary - Residential      | 4       | 1          | 300.00%  | 9         | 13        | -30.77%  | 66          | 68         | -2.94   |
|           | Burglary Garage             | 3       | 3          | 0.00%    | 8         | 7         | 14.29%   | 59          | 73         | -19.189 |
|           | Burglary Commercial         | 4       | 2          | 100.00%  | 6         | 1         | 500.00%  | 18          | 18         | 0.00    |
|           | Larceny                     | 20      | 22         | -9.09%   | 82        | 98        | -16.33%  | 639         | 746        | -14.349 |
|           | Vehicle Theft               | 3       | 2          | 50.00%   | 9         | 5         | 80.00%   | 70          | 77         | -9.099  |
|           | Arson                       | 0       | 0          |          | 1         | 2         | -50.00%  | 10          | 6          | 66.679  |
|           | Property Total:             | 34      | 30         | 13.33%   | 115       | 126       | -8.73%   | 862         | 988        | -12.75  |
| Prelimina | ry Part 1 Crime Totals:     | 36      | 34         | 5.88%    | 126       | 139       | -9.35%   | 953         | 1070       | -10.93  |
|           | Current 7 Day Period:       | 8       | 8/1/2021 - | 8/7/2021 | Prior 7 D | ay Period | l:       | 7/25/2021 - | 7/31/2021  |         |
|           | Current 28 Day Period:      | 7/      | 11/2021 -  | 8/7/2021 | Prior 28  | Day Perio | d:       | 6/13/2021 - | 7/10/2021  |         |
|           | Current YTD Day Period:     | 1       | /1/2021 -  | 8/7/2021 | Prior YT  | D Period: |          | 1/1/2020 -  | 8/7/2020   |         |

#### NW - Northwest District (P1)