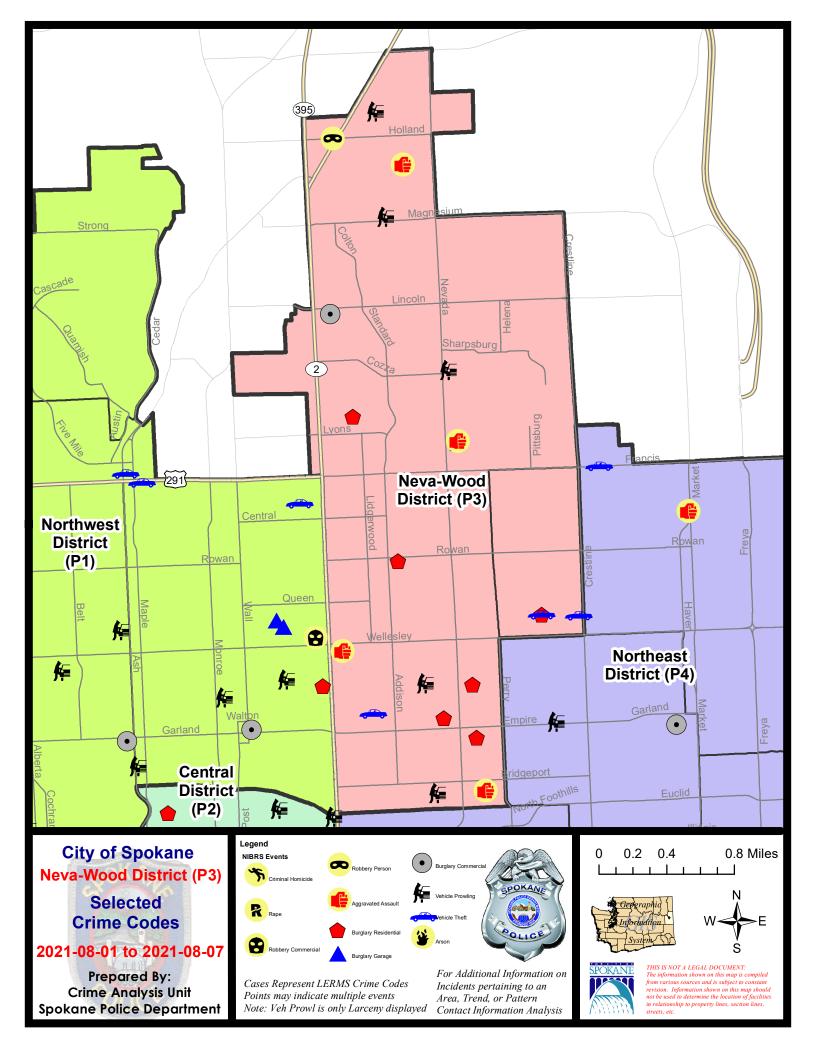

#### NE - Neva-Wood District (P3)

|           |                                                                                                                                 | 7 Day Comparison            |                                      | 28 Day Comparison                                |                                | YTD Comparison                       |                                                             |                                   |                                    |                                                             |
|-----------|---------------------------------------------------------------------------------------------------------------------------------|-----------------------------|--------------------------------------|--------------------------------------------------|--------------------------------|--------------------------------------|-------------------------------------------------------------|-----------------------------------|------------------------------------|-------------------------------------------------------------|
| NIBRS Ca  | tegories (Part 1 Selected)                                                                                                      | Current                     | Prior                                | Percent                                          | Current                        | Prior                                | Percent                                                     | Current                           | Prior                              | Percent                                                     |
| Violent   | Criminal Homicide<br>Rape<br>Robbery - Commercial<br>Robbery - Person<br>Aggravated Assault - Non DV<br>Aggravated Assault - DV | 0<br>0<br>1<br>1<br>3<br>1  | 0<br>0<br>0<br>0<br>1<br>1           | 200.00%<br>0.00%                                 | 0<br>0<br>2<br>2<br>7<br>4     | 0<br>2<br>0<br>2<br>5<br>6           | -100.00%<br>0.00%<br>40.00%<br>-33.33%                      | 2<br>27<br>10<br>18<br>49<br>39   | 2<br>14<br>23<br>18<br>42<br>31    | 0.00<br>92.86<br>-56.52<br>0.00<br>16.67<br>25.81           |
|           | Violent Total:                                                                                                                  | 6                           | 2                                    | 200.00%                                          | 15                             | 15                                   | 0.00%                                                       | 145                               | 130                                | 11.54                                                       |
| Property  | Burglary - Residential<br>Burglary Garage<br>Burglary Commercial<br>Larceny<br>Vehicle Theft<br>Arson                           | 6<br>0<br>1<br>38<br>3<br>0 | 4<br>3<br>1<br>41<br>6<br>0          | 50.00%<br>-100.00%<br>0.00%<br>-7.32%<br>-50.00% | 15<br>5<br>4<br>155<br>23<br>2 | 4<br>5<br>2<br>123<br>9<br>1         | 275.00%<br>0.00%<br>100.00%<br>26.02%<br>155.56%<br>100.00% | 66<br>42<br>48<br>1119<br>87<br>7 | 79<br>68<br>51<br>1174<br>142<br>6 | -16.46'<br>-38.24'<br>-5.88'<br>-4.68'<br>-38.73'<br>16.67' |
|           | Property Total:                                                                                                                 | 48                          | 55                                   | -12.73%                                          | 204                            | 144                                  | 41.67%                                                      | 1369                              | 1520                               | -9.93                                                       |
| Prelimina | ry Part 1 Crime Totals:                                                                                                         | 54                          | 57                                   | -5.26%                                           | 219                            | 159                                  | 37.74%                                                      | 1514                              | 1650                               | -8.24                                                       |
|           | Current 7 Day Period:<br>Current 28 Day Period:<br>Current YTD Day Period:                                                      | 7/*                         | s/1/2021 -<br>11/2021 -<br>/1/2021 - | 8/7/2021                                         | Prior 28                       | Day Period<br>Day Perio<br>D Period: |                                                             |                                   | 7/31/2021<br>7/10/2021<br>8/7/2020 |                                                             |

#### NE - Neva-Wood District (P3)

#### 8/1/2021 TO 8/7/2021

| <u>A/C</u> | Offense Statute             | Address                       | Reported Date | <u>Dist</u> |
|------------|-----------------------------|-------------------------------|---------------|-------------|
| <u>SPB</u> | <u>3NL</u>                  |                               |               |             |
| С          | ASSAULT 1D                  | 0 E HOFFMAN AVE               | 8/5/2021      | P3          |
| С          | ASSAULT 2D                  | 1200 E LIBERTY AVE            | 8/1/2021      | P3          |
| С          | ASSAULT 2D                  | 6500 N NEVADA ST              | 8/3/2021      | P4          |
| С          | ASSAULT 2D                  | 9200 N NEVADA ST              | 8/7/2021      | P3          |
| С          | BURGLARY 2D COMMERCIAL      | 7800 N DIVISION ST            | 8/4/2021      | P3          |
| А          | BURGLARY 2D FENCED AREA     | 9600 N DIVISION ST            | 8/6/2021      | P3          |
| С          | MAIL THEFT                  | 4600 N NEVADA ST              | 8/3/2021      | P3          |
| С          | MAIL THEFT                  | 300 E NORTH AVE               | 8/3/2021      | P3          |
| С          | RESIDENTIAL BURGLARY        | 200 E WEDGEWOOD AVE           | 8/2/2021      | P2          |
| С          | RESIDENTIAL BURGLARY        | 1100 E RICH AVE               | 8/5/2021      | P4          |
| А          | RESIDENTIAL BURGLARY        | 1100 E PROVIDENCE AVE         | 8/5/2021      | P4          |
| С          | RESIDENTIAL BURGLARY        | 800 E GARLAND AVE             | 8/7/2021      | P3          |
| С          | RESIDENTIAL BURGLARY        | 500 E NORTH AVE               | 8/7/2021      | P4          |
| С          | ROBBERY 1D COMMERCIAL       | 9200 N NEVADA ST              | 8/7/2021      | P3          |
| С          | ROBBERY 1D PERSON           | N NEWPORT HWY / E HOLLAND AVE | 8/7/2021      | P3          |
| С          | THEFT 2D ALL OTHER          | 9200 N NEVADA ST              | 8/4/2021      | P3          |
| С          | THEFT 2D ALL OTHER          | 500 E JOSEPH AVE              | 8/5/2021      | P3          |
| С          | THEFT 2D ALL OTHER          | 6600 N DIVISION ST            | 8/6/2021      | P2          |
| С          | THEFT 2D FROM BUILDING      | 9600 N NEWPORT HWY            | 8/1/2021      | P3          |
| С          | THEFT 2D FROM BUILDING      | 1200 E WESTVIEW CT            | 8/3/2021      | P3          |
| С          | THEFT 2D FROM BUILDING      | 4700 N DIVISION ST            | 8/3/2021      | P3          |
| С          | THEFT 2D FROM BUILDING      | 200 E CROWN AVE               | 8/4/2021      | P3          |
| С          | THEFT 2D FROM BUILDING      | 1000 E FRANCIS AVE            | 8/6/2021      | P3          |
| С          | THEFT 2D FROM BUILDING      | 1000 E LACROSSE AVE           | 8/6/2021      | P2          |
| С          | THEFT 2D FROM MOTOR VEHICLE | 6500 N NEVADA ST              | 8/4/2021      | P3          |
| С          | THEFT 2D FROM MOTOR VEHICLE | 700 E LIBERTY AVE             | 8/7/2021      | P3          |
| С          | THEFT 2D SHOPLIFTING        | 9900 N NEWPORT HWY            | 8/6/2021      | P3          |
| С          | THEFT 2D SHOPLIFTING        | 9100 N NEWPORT HWY            | 8/7/2021      | P3          |
| С          | THEFT 3D ALL OTHER          | 1600 E BEACON LN              | 8/4/2021      | P3          |
| С          | THEFT 3D ALL OTHER          | 400 E NORTH AVE               | 8/5/2021      | P3          |
| С          | THEFT 3D ALL OTHER          | 1000 E LACROSSE AVE           | 8/6/2021      | P2          |
| С          | THEFT 3D ALL OTHER          | 1200 E WESTVIEW CT            | 8/6/2021      | Р3          |
| С          | THEFT 3D FROM BUILDING      | 1000 E BROAD AVE              | 8/7/2021      | Р3          |
| С          | THEFT 3D FROM MOTOR VEHICLE | 1000 E COZZA DR               | 8/1/2021      | P3          |
| С          | THEFT 3D FROM MOTOR VEHICLE | 500 E KEDLIN AVE              | 8/6/2021      | P3          |
| С          | THEFT 3D FROM MOTOR VEHICLE | 9600 N NEWPORT HWY            | 8/6/2021      | P3          |
| С          | THEFT 3D SHOPLIFTING        | 9900 N NEWPORT HWY            | 8/3/2021      | P3          |
| С          | THEFT 3D SHOPLIFTING        | 6700 N DIVISION ST            | 8/2/2021      | P3          |

For protection of victim privacy, the entire address on sexual assault crimes has been redacted.

| <u>A/C</u> | Offense Statute                                  | Address                        | Reported Date | Dist |
|------------|--------------------------------------------------|--------------------------------|---------------|------|
| С          | THEFT 3D SHOPLIFTING                             | 6700 N DIVISION ST             | 8/3/2021      | P3   |
| С          | THEFT 3D SHOPLIFTING                             | 9100 N NEWPORT HWY             | 8/3/2021      | P3   |
| С          | THEFT 3D SHOPLIFTING                             | 4700 N DIVISION ST             | 8/4/2021      | P3   |
| С          | THEFT 3D SHOPLIFTING                             | 6700 N DIVISION ST             | 8/4/2021      | P3   |
| С          | THEFT 3D SHOPLIFTING                             | 6700 N DIVISION ST             | 8/4/2021      | P3   |
| С          | THEFT 3D SHOPLIFTING                             | 7700 N DIVISION ST             | 8/6/2021      | P2   |
| С          | THEFT 3D SHOPLIFTING                             | 6700 N DIVISION ST             | 8/6/2021      | P3   |
| С          | THEFT 3D SHOPLIFTING                             | 9600 N NEWPORT HWY             | 8/6/2021      | P3   |
| С          | THEFT 3D SHOPLIFTING                             | 4700 N DIVISION ST             | 8/7/2021      | P3   |
| А          | THEFT 3D VEHICLE PARTS AND ACCESSORIES           | 700 E PROVIDENCE AVE           | 8/5/2021      | P3   |
| С          | THEFT OF A FIREARM FROM MOTOR VEHICLE            | 600 E RICH AVE                 | 8/3/2021      | P3   |
| С          | THEFT OF MOTOR VEHICLE                           | N LIDGERWOOD ST / E WALTON AVE | 8/6/2021      | P3   |
| <u>SPB</u> | <u>3WH</u>                                       |                                |               |      |
| С          | IBR Purposes Only - Burglary/Breaking & Entering | 4900 N PITTSBURG ST            | 8/3/2021      | P4   |
| С          | MAIL THEFT                                       | 1700 E WABASH AVE              | 8/7/2021      | P3   |
| С          | THEFT OF MOTOR VEHICLE                           | 2000 E WABASH AVE              | 8/1/2021      | P4   |
| С          | THEFT OF MOTOR VEHICLE                           | 4900 N PITTSBURG ST            | 8/3/2021      | P4   |