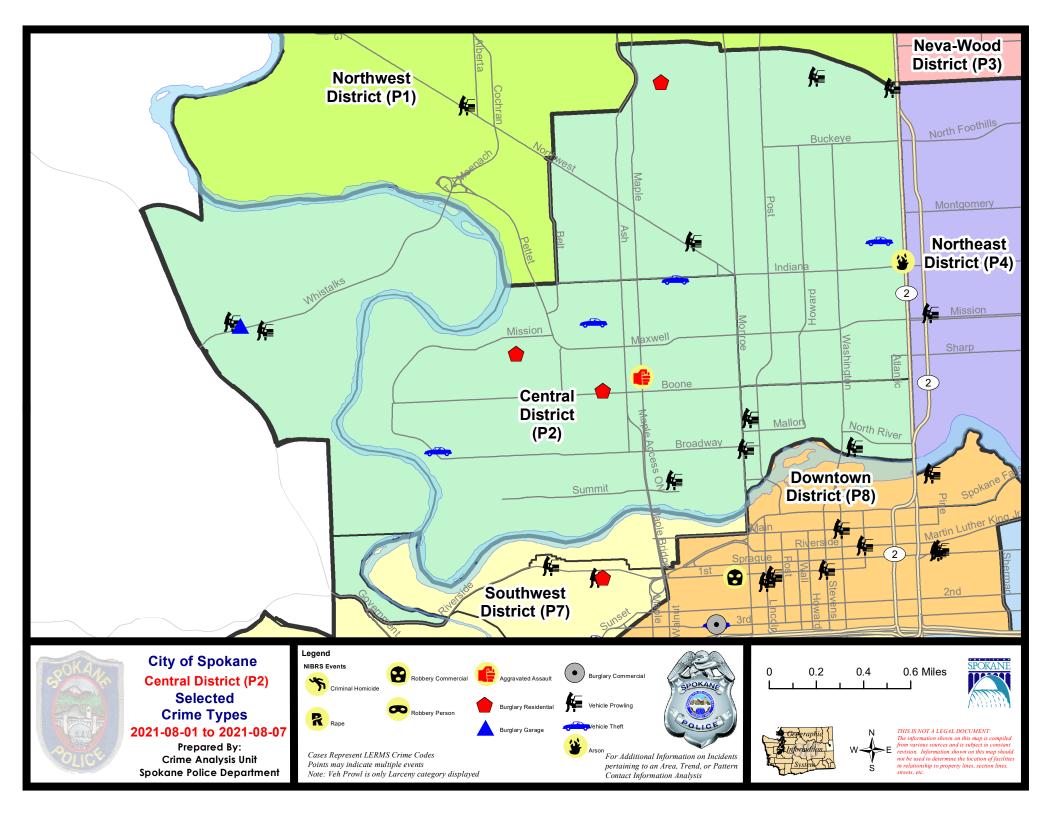

#### NW - North Central District (P2)

|           |                                                                                                                                 | 7 Da                        | y Compari                  | ison                             | 28 Day Comparison           |                                      | YTD Comparison                                                |                                          |                                    |                                                             |
|-----------|---------------------------------------------------------------------------------------------------------------------------------|-----------------------------|----------------------------|----------------------------------|-----------------------------|--------------------------------------|---------------------------------------------------------------|------------------------------------------|------------------------------------|-------------------------------------------------------------|
| NIBRS Ca  | tegories (Part 1 Selected)                                                                                                      | Current                     | Prior                      | Percent                          | Current                     | Prior                                | Percent                                                       | Current                                  | Prior                              | Percent                                                     |
| Violent   | Criminal Homicide<br>Rape<br>Robbery - Commercial<br>Robbery - Person<br>Aggravated Assault - Non DV<br>Aggravated Assault - DV | 0<br>0<br>0<br>0<br>1<br>0  | 0<br>0<br>0<br>1<br>1<br>1 | -100.00%<br>0.00%<br>-100.00%    | 0<br>2<br>0<br>1<br>4<br>1  | 0<br>5<br>0<br>4<br>3<br>3           | -60.00%<br>-75.00%<br>33.33%<br>-66.67%                       | 0<br>24<br>1<br>18<br>34<br>35           | 2<br>24<br>2<br>18<br>34<br>26     | -100.009<br>0.009<br>-50.009<br>0.009<br>34.629             |
|           | Violent Total:                                                                                                                  | 1                           | 3                          | -66.67%                          | 8                           | 15                                   | -46.67%                                                       | 112                                      | 106                                | 5.669                                                       |
| Property  | Burglary - Residential<br>Burglary Garage<br>Burglary Commercial<br>Larceny<br>Vehicle Theft<br>Arson                           | 3<br>1<br>0<br>17<br>4<br>1 | 0<br>1<br>22<br>0<br>0     | 0.00% -100.00% -22.73%           | 7<br>6<br>1<br>72<br>9<br>2 | 16<br>3<br>3<br>75<br>12<br>1        | -56.25%<br>100.00%<br>-66.67%<br>-4.00%<br>-25.00%<br>100.00% | 77<br>32<br>23<br>567<br>89<br>11        | 85<br>38<br>19<br>642<br>126<br>10 | -9.419<br>-15.799<br>21.059<br>-11.689<br>-29.379<br>10.009 |
|           | Property Total:                                                                                                                 | 26                          | 24                         | 8.33%                            | 97                          | 110                                  | -11.82%                                                       | 799                                      | 920                                | -13.159                                                     |
| Prelimina | ry Part 1 Crime Totals:                                                                                                         | 27                          | 27                         | 0.00%                            | 105                         | 125                                  | -16.00%                                                       | 911                                      | 1026                               | -11.21                                                      |
|           | Current 7 Day Period:<br>Current 28 Day Period:<br>Current YTD Day Period:                                                      | 7/*                         | 11/2021 -                  | 8/7/2021<br>8/7/2021<br>8/7/2021 | Prior 28                    | Day Period<br>Day Perio<br>D Period: |                                                               | 7/25/2021 -<br>6/13/2021 -<br>1/1/2020 - | 7/10/2021                          |                                                             |

#### NW - Central District (P2)

| <u>A/C</u> | Offense Statute                       | Address                  | Reported Date | Dist |
|------------|---------------------------------------|--------------------------|---------------|------|
| <u>SP</u>  | <u>\2EG</u>                           |                          |               |      |
| С          | ARSON 2D                              | 1900 N DIVISION ST       | 8/2/2021      | P2   |
| С          | MAIL THEFT                            | 1000 W YORK AVE          | 8/4/2021      | P2   |
| С          | RESIDENTIAL BURGLARY                  | 1400 W DALTON AVE        | 8/3/2021      | P1   |
| С          | THEFT 2D FROM MOTOR VEHICLE           | 3100 N STEVENS ST        | 8/2/2021      | P2   |
| С          | THEFT 3D ALL OTHER                    | 1400 W DALTON AVE        | 8/3/2021      | P1   |
| С          | THEFT 3D FROM BUILDING                | 1700 W NORTHWEST BLVD    | 8/3/2021      | P2   |
| С          | THEFT 3D FROM MOTOR VEHICLE           | 3000 N DIVISION ST       | 8/2/2021      | P2   |
| С          | THEFT 3D FROM MOTOR VEHICLE           | 1200 W KNOX AVE          | 8/4/2021      | P2   |
| С          | THEFT OF MOTOR VEHICLE                | 100 W KNOX AVE           | 8/7/2021      | P2   |
| <u>SP</u>  | <u>12RS</u>                           |                          |               |      |
| С          | THEFT 2D FROM MOTOR VEHICLE           | 300 W NORTH RIVER DR     | 8/1/2021      | P2   |
| С          | THEFT 2D FROM MOTOR VEHICLE           | 900 N MONROE ST          | 8/2/2021      | P2   |
| С          | THEFT 3D FROM MOTOR VEHICLE           | 900 N MONROE ST          | 8/5/2021      | P2   |
| С          | THEFT 3D FROM MOTOR VEHICLE           | 700 N MONROE ST          | 8/5/2021      | P7   |
| <u>SP</u>  | <u>12WC</u>                           |                          |               |      |
| С          | ASSAULT 2D                            | N MAPLE ST / W SHARP AVE | 8/4/2021      | P1   |
| С          | RESIDENTIAL BURGLARY                  | 2300 W MAXWELL AVE       | 8/1/2021      | P1   |
| С          | RESIDENTIAL BURGLARY                  | 1800 W BOONE AVE         | 8/5/2021      | P1   |
| С          | THEFT 2D FROM BUILDING                | 2900 W DEAN AVE          | 8/6/2021      | P2   |
| С          | THEFT 3D ALL OTHER                    | 1300 W SPOFFORD AVE      | 8/2/2021      | P2   |
| С          | THEFT 3D ALL OTHER                    | 1900 W MALLON AVE        | 8/5/2021      | P2   |
| С          | THEFT 3D FROM BUILDING                | 1100 W NORA AVE          | 8/1/2021      | P2   |
| С          | THEFT OF A FIREARM FROM MOTOR VEHICLE | 1400 W HIGHLINE LN       | 8/3/2021      | P2   |
| С          | THEFT OF MOTOR VEHICLE                | 800 N SUMMIT BLVD        | 8/2/2021      | P1   |
| С          | THEFT OF MOTOR VEHICLE                | 1800 W SPOFFORD AVE      | 8/4/2021      | P1   |
| С          | THEFT OF MOTOR VEHICLE                | 1300 W INDIANA AVE       | 8/6/2021      | P2   |
| <u>SP</u>  | <u>2WH</u>                            |                          |               |      |
| С          | BURGLARY 1D GARAGE                    | 4100 W WHISTALKS WAY     | 8/7/2021      | P2   |
| А          | THEFT 3D FROM MOTOR VEHICLE           | 3800 W WHISTALKS WAY     | 8/4/2021      | P2   |
| С          | THEFT 3D FROM MOTOR VEHICLE           | 4100 W WHISTALKS WAY     | 8/7/2021      | P2   |