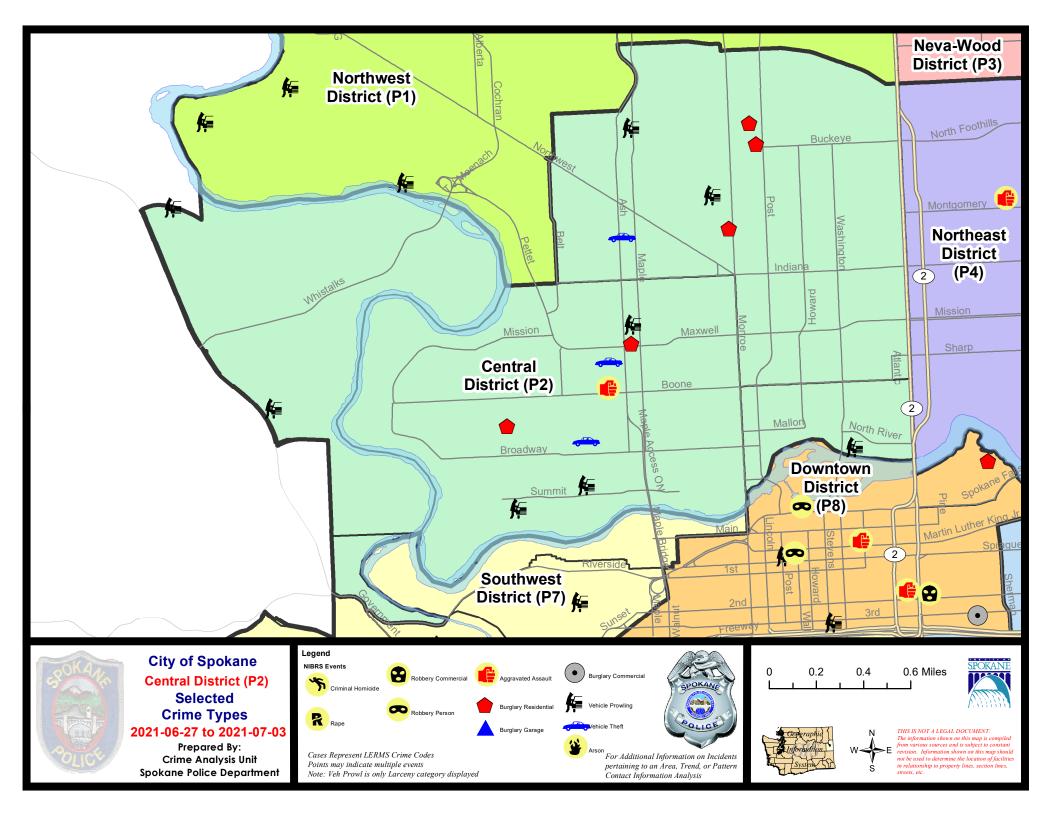

#### NW - North Central District (P2)

#### 7 Day Comparison 28 Day Comparison YTD Comparison NIBRS Categories (Part 1 Selected) Prior Current Percent Current Prior Percent Current Prior Percent Violent **Criminal Homicide** 0 0 0 -100.00% 0 0 2 8 0 Rape 1 -100.00% 3 166.67% 22 19 15.79% 0 0 0 Robbery - Commercial -100.00% 1 2 -50.00% 1 0 3 3 16 16 Robbery - Person 2 -100.00% 0.00% 0.00% 2 0 0 Aggravated Assault - Non DV 5 28 29 -60.00% -3.45% Aggravated Assault - DV 0 5 5 33 23 1 0.00% 43.48% Violent Total: 3 18 17 100 91 9.89% 1 -66.67% 5.88% 71 **Burglary - Residential** 5 0.00% 14 13 7.69% 67 -5.63% Property 5 **Burglary Garage** 0 0 4 0 24 29 -17.24% **Burglary Commercial** 0 0 1 1 0.00% 20 15 33.33% 20 18 72 57 478 552 Larceny 11.11% 26.32% -13.41% Vehicle Theft 3 5 -40.00% 10 16 -37.50% 76 105 -27.62% 0 0 0 0 8 Arson 7 14.29% 28 28 101 87 16.09% 673 779 **Property Total:** 0.00% -13.61% **Preliminary Part 1 Crime Totals:** 31 -6.45% 119 104 14.42% 773 870 29 -11.15% Prior 7 Day Period: **Current 7 Day Period:** 6/27/2021 - 7/3/2021 6/20/2021 - 6/26/2021 Current 28 Day Period: 6/6/2021 - 7/3/2021 Prior 28 Day Period: 5/9/2021 - 6/5/2021 **Current YTD Day Period:** 1/1/2021 - 7/3/2021 Prior YTD Period: 1/1/2020 - 7/3/2020

#### NW - Central District (P2)

| A/C        | Offense Statute                        | Address                    | Reported Date | Dist |
|------------|----------------------------------------|----------------------------|---------------|------|
| SP/        | 2EG                                    |                            |               |      |
| С          | BURGLARY 1D FROM RESIDENCE             | 1000 W MANSFIELD AVE       | 7/2/2021      | P1   |
| С          | MAIL THEFT                             | 600 W MANSFIELD AVE        | 7/1/2021      | P2   |
| С          | RESIDENTIAL BURGLARY                   | 800 W GRACE AVE            | 6/27/2021     | P2   |
| С          | RESIDENTIAL BURGLARY                   | 800 W CLEVELAND AVE        | 6/27/2021     | P1   |
| С          | THEFT 2D FROM BUILDING                 | 700 W BOONE AVE            | 7/1/2021      | P2   |
| С          | THEFT 3D ALL OTHER                     | 2300 N WALL ST             | 6/28/2021     | P2   |
| С          | THEFT 3D FROM MOTOR VEHICLE            | 1600 W CLEVELAND AVE       | 7/2/2021      | P2   |
| С          | THEFT 3D FROM MOTOR VEHICLE            | 2400 N MADISON ST          | 7/3/2021      | P2   |
| С          | THEFT OF A FIREARM FROM BUILDING       | 800 W CLEVELAND AVE        | 6/27/2021     | P1   |
| С          | THEFT OF MOTOR VEHICLE                 | 1600 W MANSFIELD AVE       | 7/2/2021      | P1   |
| <u>SP/</u> | 2RS                                    |                            |               |      |
| С          | THEFT 2D FROM MOTOR VEHICLE            | 300 W NORTH RIVER DR       | 6/27/2021     | P2   |
| С          | THEFT 3D ALL OTHER                     | W BROADWAY AVE / N POST ST | 6/29/2021     | P2   |
| С          | THEFT 3D ALL OTHER                     | 100 W NORTH RIVER DR       | 7/2/2021      | P2   |
| С          | THEFT 3D VEHICLE PARTS AND ACCESSORIES | 300 W NORTH RIVER DR       | 6/27/2021     | P2   |
| <u>SP/</u> | <u>2WC</u>                             |                            |               |      |
| С          | ASSAULT OF A CHILD 2D                  | 1200 N OAK ST              | 6/30/2021     | P2   |
| С          | RESIDENTIAL BURGLARY                   | 1600 W MAXWELL AVE         | 6/27/2021     | P1   |
| С          | RESIDENTIAL BURGLARY                   | 2400 W DEAN AVE            | 6/29/2021     | P2   |
| С          | THEFT 2D FROM MOTOR VEHICLE            | 1600 W SPOFFORD AVE        | 6/30/2021     | P2   |
| С          | THEFT 2D VEHICLE PARTS AND ACCESSORIES | 2300 W DEAN AVE            | 7/1/2021      | P2   |
| С          | THEFT 3D ALL OTHER                     | 1500 W HIGHLINE LN         | 6/28/2021     | P2   |
| С          | THEFT 3D ALL OTHER                     | 2400 W BRIDGE AVE          | 7/1/2021      | P2   |
| С          | THEFT 3D FROM BUILDING                 | 2600 W MALLON AVE          | 6/29/2021     | P2   |
| С          | THEFT 3D FROM MOTOR VEHICLE            | 2300 W CENTENNIAL PL       | 6/29/2021     | P2   |
| С          | THEFT 3D FROM MOTOR VEHICLE            | 1900 W BRIDGE AVE          | 7/2/2021      | P2   |
| С          | THEFT OF MOTOR VEHICLE                 | 1900 W MALLON AVE          | 7/1/2021      | P2   |
| С          | THEFT OF MOTOR VEHICLE                 | W SINTO AVE / N OAK ST     | 7/1/2021      | P2   |
| <u>SP/</u> | 2 <u>WH</u>                            |                            |               |      |
| С          | MAIL THEFT                             | 2800 W ELLIOTT DR          | 7/2/2021      | P2   |
| С          | THEFT 2D FROM MOTOR VEHICLE            |                            | 7/1/2021      | P2   |
| С          | THEFT 3D FROM MOTOR VEHICLE            | 1200 N GOVERNMENT WAY      | 7/1/2021      | P2   |