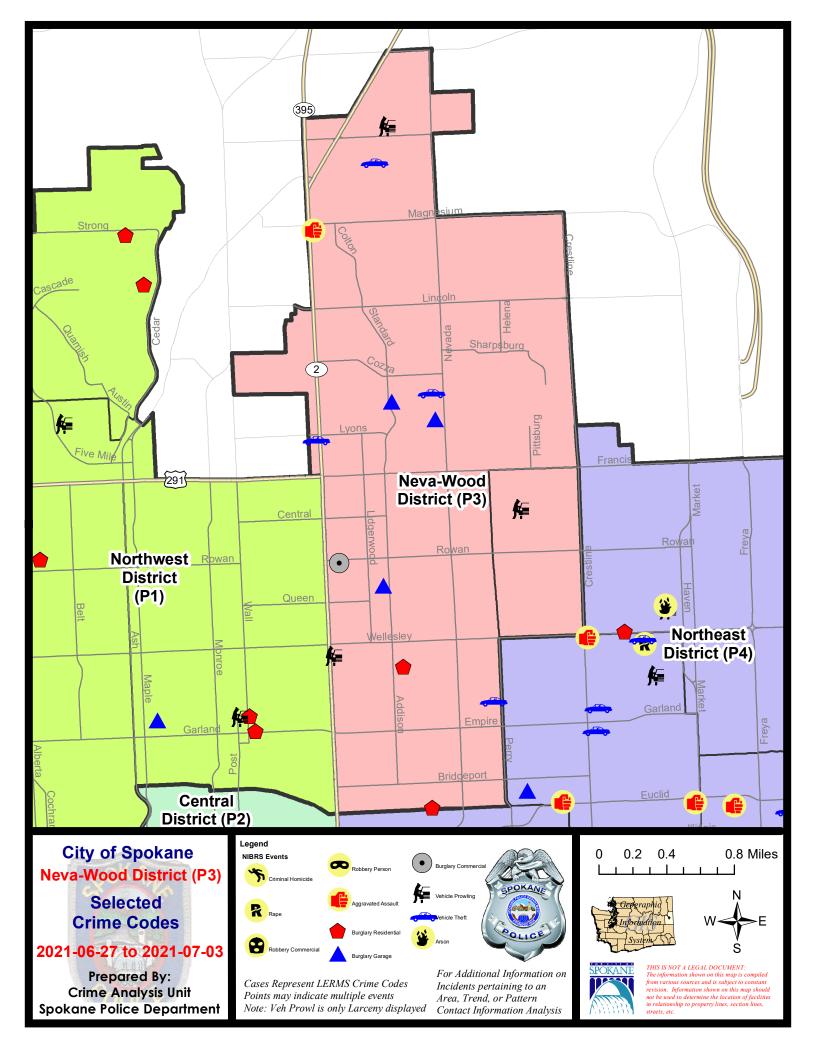

#### NE - Neva-Wood District (P3)

#### 7 Day Comparison 28 Day Comparison YTD Comparison NIBRS Categories (Part 1 Selected) Current Prior Percent Current Prior Percent Current Prior Percent Violent **Criminal Homicide** 0 0 -100.00% 2 100.00% 0 1 2 0 Rape 1 -100.00% 2 0.00% 26 13 100.00% 0 0 8 18 Robbery - Commercial 1 0.00% -55.56% 0 2 16 18 Robbery - Person 2 -100.00% 100.00% -11.11% 0 4 Aggravated Assault - Non DV 2 8 40 31 -100.00% -50.00% 29.03% Aggravated Assault - DV 2 5 5 34 26 1 -50.00% 0.00% 30.77% Violent Total: 7 14 18 126 107 1 -85.71% -22.22% 17.76% **Burglary - Residential** 100.00% 5 10 -50.00% 50 57 -12.28% Property 2 **Burglary Garage** 3 200.00% 4 6 -33.33% 36 56 -35.71% 5 **Burglary Commercial** 1 0.00% 400.00% 44 45 -2.22% 15 35 132 129 934 989 -5.56% Larceny -57.14% 2.33% Vehicle Theft 4 0 7 10 -30.00% 59 122 -51.64% 0 5 Arson -100.00% 0.00% 5 0.00% 25 39 -35.90% 154 157 1128 1274 **Property Total:** -1.91% -11.46% **Preliminary Part 1 Crime Totals:** 46 -43.48% 168 175 -4.00% 1254 1381 26 -9.20% Prior 7 Day Period: **Current 7 Day Period:** 6/27/2021 - 7/3/2021 6/20/2021 - 6/26/2021 Current 28 Day Period: 6/6/2021 - 7/3/2021 Prior 28 Day Period: 5/9/2021 - 6/5/2021 **Current YTD Day Period:** 1/1/2021 - 7/3/2021 Prior YTD Period: 1/1/2020 - 7/3/2020

#### NE - Neva-Wood District (P3)

THEFT 3D FROM MOTOR VEHICLE

А