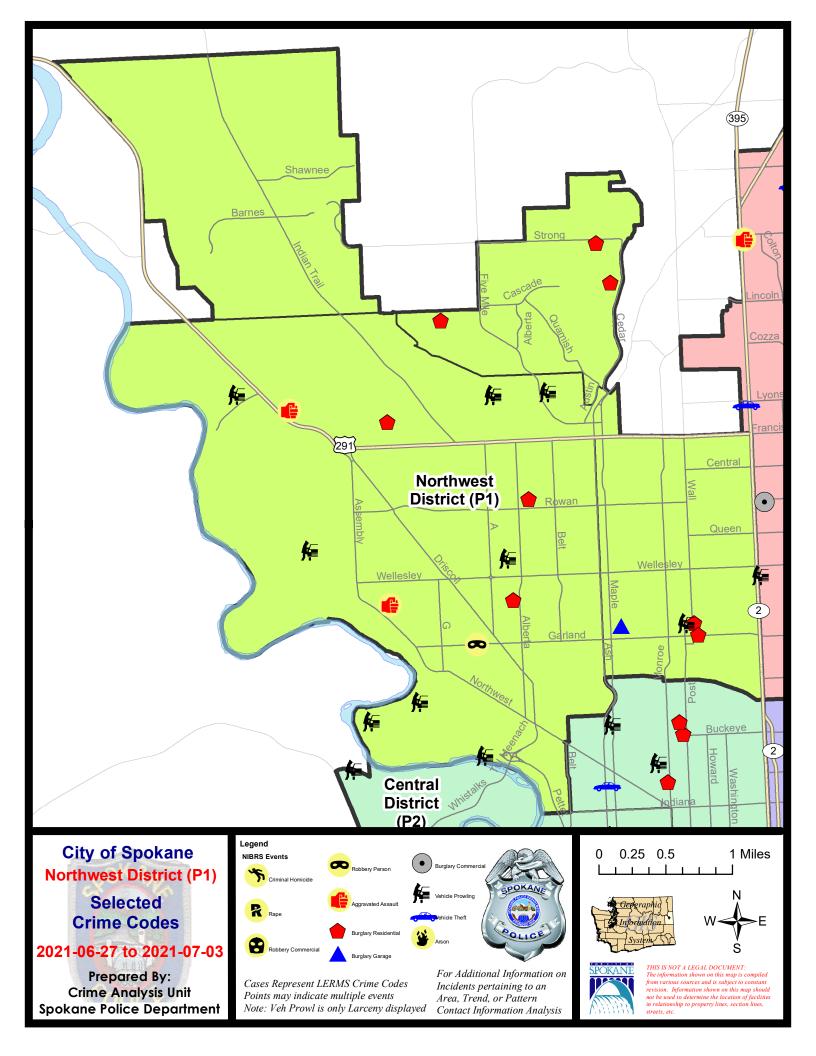

#### NW - Northwest District (P1)

#### NW - Northwest District (P1)

| <u>A/C</u> | Offense Statute                       | Address                    | Reported Date | Dist |
|------------|---------------------------------------|----------------------------|---------------|------|
| <u>SPA</u> | <u>1BS</u>                            |                            |               |      |
| С          | ASSAULT 3D WEAPON OR NEGLIGENT INJURY | 6800 N OXFORD LN           | 7/1/2021      | P1   |
| С          | RESIDENTIAL BURGLARY                  | 3900 W LYONS AVE           | 7/1/2021      | P1   |
| С          | THEFT 3D FROM MOTOR VEHICLE           | 2800 W WOODSIDE AVE        | 6/28/2021     | P1   |
| С          | THEFT 3D FROM MOTOR VEHICLE           | 2100 W WEDGEWOOD AVE       | 6/28/2021     | P1   |
| С          | THEFT OF A FIREARM FROM MOTOR VEHICLE | 2800 W WOODSIDE AVE        | 6/28/2021     | P1   |
| <u>SPA</u> | 1FM                                   |                            |               |      |
| С          | RESIDENTIAL BURGLARY                  | 1500 W VELVET LN           | 6/27/2021     | P1   |
| С          | RESIDENTIAL BURGLARY                  | 7800 N G ST                | 6/28/2021     | P1   |
| С          | RESIDENTIAL BURGLARY                  | 8100 N PANORAMA DR         | 7/2/2021      | P6   |
| С          | THEFT 2D ALL OTHER                    | 7900 N PANORAMA DR         | 6/27/2021     | P1   |
| С          | THEFT 2D FROM BUILDING                | 8100 N PANORAMA DR         | 7/2/2021      | P6   |
| С          | THEFT 3D FROM BUILDING                | 1500 W VELVET LN           | 6/27/2021     | P1   |
| <u>SPA</u> | 1 <u>NH</u>                           |                            |               |      |
| С          | BURGLARY 1D FROM RESIDENCE            | 4000 N WALL ST             | 6/28/2021     | P1   |
| С          | BURGLARY 2D GARAGE                    | 4000 N WALNUT ST           | 6/28/2021     | P1   |
| С          | RESIDENTIAL BURGLARY                  | 600 W GARLAND AVE          | 7/2/2021      | P1   |
| С          | THEFT 1D FROM MOTOR VEHICLE           | 4000 N POST ST             | 6/30/2021     | P1   |
| С          | THEFT 2D ALL OTHER                    | 4500 N ASH ST              | 7/2/2021      | P1   |
| С          | THEFT OF A FIREARM FROM BUILDING      | 200 W HEROY AVE            | 7/1/2021      | P1   |
| <u>SPA</u> | 1 <u>NW</u>                           |                            |               |      |
| С          | DRIVE BY SHOOTING                     | 4000 W HEROY AVE           | 6/27/2021     | P4   |
| С          | MAIL THEFT                            | 2900 W LONGFELLOW AVE      | 6/29/2021     | P1   |
| С          | RESIDENTIAL BURGLARY                  | 5600 N COCHRAN ST          | 6/27/2021     | P1   |
| С          | RESIDENTIAL BURGLARY                  | 2600 W HEROY AVE           | 7/3/2021      | P1   |
| С          | ROBBERY 1D PERSON                     | W GARLAND AVE / N C ST     | 7/1/2021      | P1   |
| С          | THEFT 2D ALL OTHER                    | 4400 N AUBREY L WHITE PKWY | 6/28/2021     | P1   |
| С          | THEFT 2D FROM MOTOR VEHICLE           | 6900 N PINE ROCK PL        | 6/28/2021     | P1   |
| С          | THEFT 2D FROM MOTOR VEHICLE           | 2700 W WABASH AVE          | 7/1/2021      | P1   |
| С          | THEFT 2D FROM MOTOR VEHICLE           | 3100 W DOWNRIVER DR        | 7/2/2021      | P2   |
| С          | THEFT 3D ALL OTHER                    | 2600 W GORDON AVE          | 7/1/2021      | P2   |
| С          | THEFT 3D ALL OTHER                    | 6600 N NINE MILE RD        | 7/1/2021      | P2   |
| С          | THEFT 3D FROM MOTOR VEHICLE           | 3200 N COLUMBIA CIR        | 6/27/2021     | P1   |
| С          | THEFT 3D FROM MOTOR VEHICLE           | 4900 W WELLESLEY AVE       | 6/28/2021     | P1   |
| С          | THEFT 3D FROM MOTOR VEHICLE           | 4400 W DOWNRIVER DR        | 7/3/2021      | P1   |
| С          | THEFT 3D SHOPLIFTING                  | 2300 W WELLESLEY AVE       | 6/30/2021     | P1   |
| С          | THEFT 3D SHOPLIFTING                  | 2300 W WELLESLEY AVE       | 7/3/2021      | P1   |