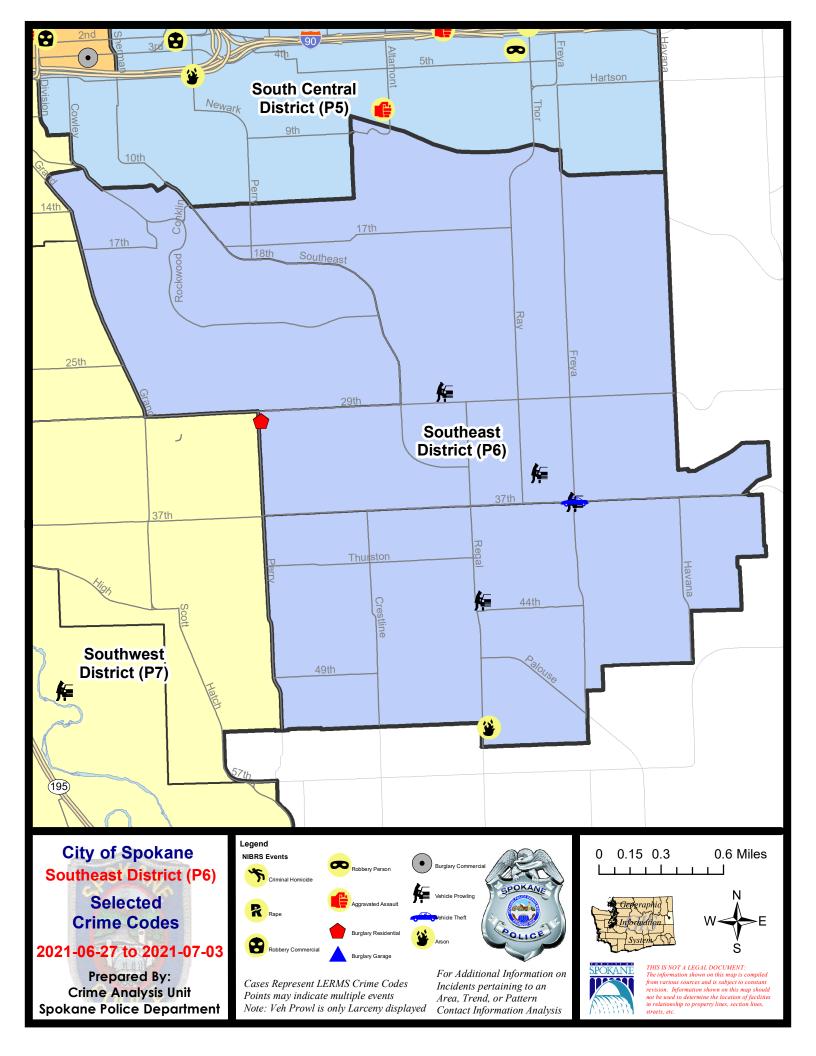

#### SE - Southeast District (P6)

#### SE - Southeast District (P6)

| <u>A/C</u> | Offense Statute                        | Address                 | Reported Date | Dist |
|------------|----------------------------------------|-------------------------|---------------|------|
| <u>SPC</u> | 26LH                                   |                         |               |      |
| С          | MAIL THEFT                             | 2300 S SOUTHEAST BLVD   | 7/1/2021      | P5   |
| С          | RESIDENTIAL BURGLARY                   | 1400 E 30TH AVE         | 7/2/2021      | P5   |
| С          | THEFT 2D FROM BUILDING                 | 3800 E 29TH AVE         | 6/29/2021     | P6   |
| С          | THEFT 3D CITY ALL OTHER                | 2800 S FREYA ST         | 6/27/2021     | P6   |
| С          | THEFT 3D FROM MOTOR VEHICLE            | 2700 E 29TH AVE         | 6/29/2021     | P6   |
| С          | THEFT 3D FROM MOTOR VEHICLE            | 3300 E 35TH AVE         | 6/30/2021     | P6   |
| С          | THEFT 3D VEHICLE PARTS AND ACCESSORIES | 2100 E 30TH AVE         | 6/28/2021     | P6   |
| <u>SPC</u> | CGRW                                   |                         |               |      |
| С          | THEFT 2D ALL OTHER                     | 700 E HIGHLAND BLVD     | 6/30/2021     | P6   |
| <u>SPC</u> | 26SG                                   |                         |               |      |
| С          | ARSON 2D                               | 5300 S REGAL ST         | 7/2/2021      | P6   |
| С          | THEFT 2D FROM MOTOR VEHICLE            | E 37TH AVE / S FREYA ST | 6/29/2021     | P6   |
| С          | THEFT 2D FROM MOTOR VEHICLE            | 4300 S REGAL ST         | 6/30/2021     | P6   |
| С          | THEFT 3D FROM MOTOR VEHICLE            | E 37TH AVE / S FREYA ST | 6/29/2021     | P6   |
| С          | THEFT OF MOTOR VEHICLE                 | E 37TH AVE / S FREYA ST | 6/29/2021     | P6   |