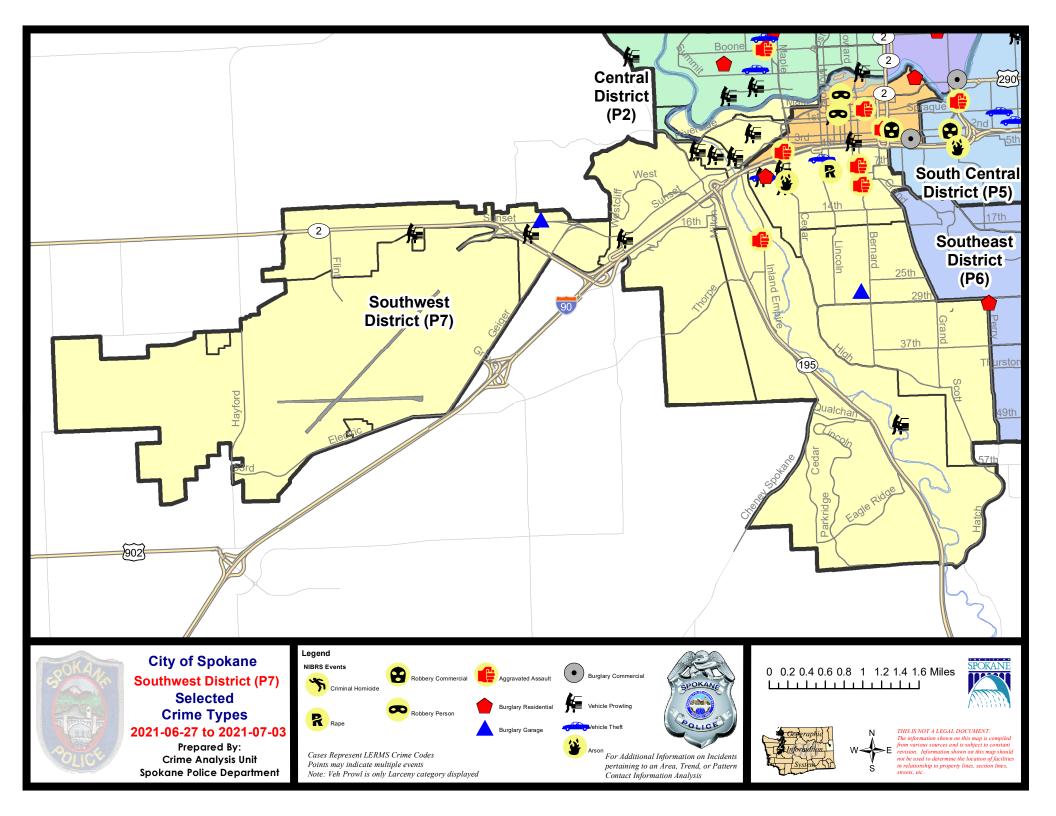

#### SW - Southwest District (P7)

#### 7 Day Comparison 28 Day Comparison YTD Comparison NIBRS Categories (Part 1 Selected) Current Prior Percent Current Prior Percent Current Prior Percent Violent **Criminal Homicide** 0 -100.00% 0 2 0 1 2 Rape 1 0.00% 0 17 17 0.00% 0 0 2 Robbery - Commercial 0 0 2 0.00% 0 2 9 12 Robbery - Person 0 100.00% -25.00% 2 4 27 22 Aggravated Assault - Non DV 3 100.00% 33.33% 22.73% Aggravated Assault - DV 0 3 5 24 17 1 -40.00% 41.18% 15.71% Violent Total: 3 12 9 81 70 4 33.33% 33.33% **Burglary - Residential** -50.00% 7 0.00% 46 62 -25.81% Property 2 **Burglary Garage** 2 100.00% 7 5 40.00% 34 39 -12.82% 0 **Burglary Commercial** 0 0 2 -100.00% 22 35 -37.14% 25 13 82 82 488 628 Larceny 92.31% 0.00% -22.29% Vehicle Theft 2 2 0.00% 9 12 -25.00% 65 91 -28.57% 0 0 1 6 Arson 4 -33.33% 31 18 72.22% 106 108 -1.85% 659 861 **Property Total:** -23.46% **Preliminary Part 1 Crime Totals:** 35 21 66.67% 118 117 0.85% 740 931 -20.52% Prior 7 Day Period: **Current 7 Day Period:** 6/27/2021 - 7/3/2021 6/20/2021 - 6/26/2021 Current 28 Day Period: 6/6/2021 - 7/3/2021 Prior 28 Day Period: 5/9/2021 - 6/5/2021 **Current YTD Day Period:** 1/1/2021 - 7/3/2021 Prior YTD Period: 1/1/2020 - 7/3/2020