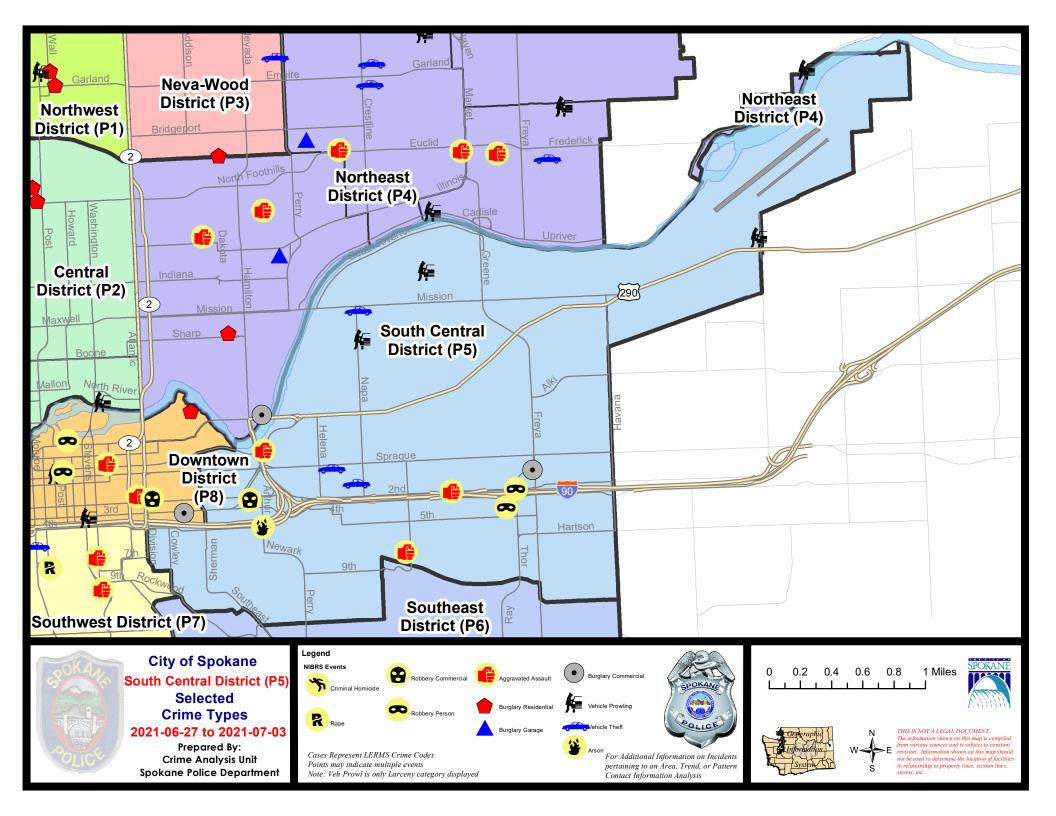

## SE - South Central District (P5)

#### SE - South Central District (P5)

| A/C        | Offense Statute                        | Address                              | Reported Date | Dist |
|------------|----------------------------------------|--------------------------------------|---------------|------|
| <u>SPC</u> | 35EC                                   |                                      |               |      |
| С          | ARSON 2D                               | E 5TH AVE / S ARTHUR ST              | 7/3/2021      | P6   |
| С          | ASSAULT 2D                             | E MARTIN LUTHER KING JR WAY / N ERIE | 6/29/2021     | P5   |
| С          | ASSAULT 2D                             | E 2ND AVE / S NELSON ST              | 7/2/2021      | P6   |
| С          | ASSAULT 3D WEAPON OR NEGLIGENT INJURY  | 2300 E 7TH AVE                       | 6/28/2021     | P6   |
| С          | BURGLARY 1D FENCED AREA                | 900 E SPRAGUE AVE                    | 6/28/2021     | Р5   |
| С          | BURGLARY 2D COMMERCIAL                 | 100 S FREYA ST                       | 6/28/2021     | P6   |
| С          | ROBBERY 1D CARJACKING                  | E 2ND AVE / S THOR ST                | 6/29/2021     | P6   |
| С          | ROBBERY 2D COMMERCIAL                  | 900 E 3RD AVE                        | 6/27/2021     | P6   |
| С          | ROBBERY 2D PERSON                      | 400 S THOR ST                        | 6/29/2021     | P6   |
| С          | THEFT 1D ALL OTHER                     | 4100 E SPRAGUE AVE                   | 7/1/2021      | P5   |
| С          | THEFT 2D FROM BUILDING                 | 600 S GREENE ST                      | 7/2/2021      | P5   |
| С          | THEFT 2D VEHICLE PARTS AND ACCESSORIES | 4100 E BROADWAY AVE                  | 7/1/2021      | P5   |
| С          | THEFT 3D ALL OTHER                     | 400 S THOR ST                        | 6/28/2021     | P5   |
| С          | THEFT 3D ALL OTHER                     | 3900 E PRATT AVE                     | 7/1/2021      | P5   |
| С          | THEFT 3D FROM BUILDING                 | 2600 E HARTSON AVE                   | 6/28/2021     | P5   |
| С          | THEFT OF MOTOR VEHICLE                 | 1900 E PACIFIC AVE                   | 6/30/2021     | P5   |
| С          | THEFT OF MOTOR VEHICLE                 | 0 S MADELIA ST                       | 7/1/2021      | P6   |
| <u>SPC</u> | 5 <u>GP</u>                            |                                      |               |      |
| С          | THEFT 2D ALL OTHER                     | 1900 N SMITH ST                      | 6/27/2021     | P5   |
| С          | THEFT 2D ALL OTHER                     | 5100 E UNION AVE                     | 6/28/2021     | P5   |
| С          | THEFT 2D FROM MOTOR VEHICLE            | 5600 E PARKWATER AVE                 | 6/27/2021     | P5   |
| С          | THEFT 2D FROM MOTOR VEHICLE            | 1700 N LACEY ST                      | 7/1/2021      | P5   |
| С          | THEFT 3D ALL OTHER                     | 2000 E BOONE AVE                     | 7/2/2021      | P5   |
| Α          | THEFT 3D FROM MOTOR VEHICLE            | 2000 E BOONE AVE                     | 7/2/2021      | P5   |
| С          | THEFT OF MOTOR VEHICLE                 | 1400 N NAPA ST                       | 7/1/2021      | P6   |