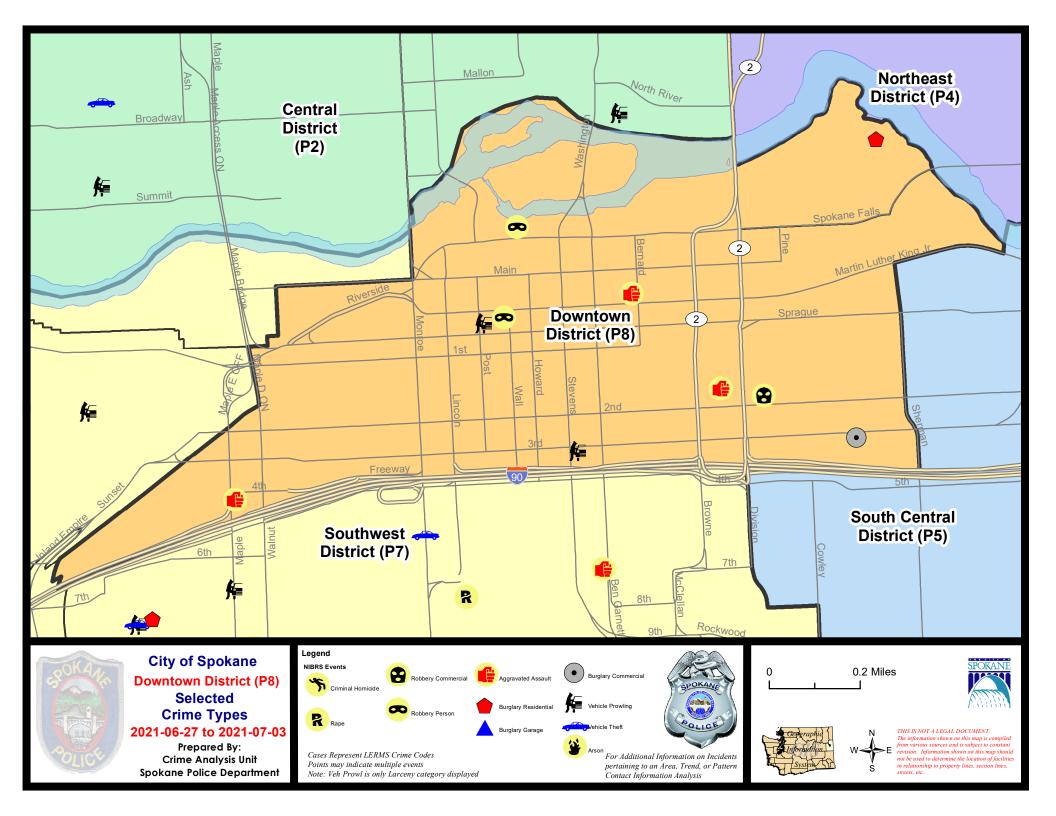

# SPOKANE POLICE DEPARTMENT DOWNTOWN Police Service Area

**PSA Commander** 

**Captain David Singley** 

DOWNTOWN PRECINCT (P8)

## **Preliminary IBR Counts**

|                                  |                                                                                                                                 | 7 Day Comparison                |                              | 28 Day Comparison                        |                                   |                                     | YTD Comparison                                    |                                         |                                 |                                                           |
|----------------------------------|---------------------------------------------------------------------------------------------------------------------------------|---------------------------------|------------------------------|------------------------------------------|-----------------------------------|-------------------------------------|---------------------------------------------------|-----------------------------------------|---------------------------------|-----------------------------------------------------------|
| NIBRS Ca                         | tegories (Part 1 Selected)                                                                                                      | Current                         | Prior                        | Percent                                  | Current                           | Prior                               | Percent                                           | Current                                 | Prior                           | Percent                                                   |
| Violent                          | Criminal Homicide<br>Rape<br>Robbery - Commercial<br>Robbery - Person<br>Aggravated Assault - Non DV<br>Aggravated Assault - DV | 0<br>1<br>2<br>2<br>1           | 0<br>1<br>0<br>2<br>7<br>0   | 0.00%                                    | 0<br>2<br>1<br>5<br>13<br>2       | 0<br>1<br>0<br>4<br>12<br>0         | 100.00%<br>25.00%<br>8.33%                        | 0<br>14<br>7<br>24<br>55<br>11          | 2<br>8<br>5<br>24<br>52<br>13   | -100.00%<br>75.00%<br>40.00%<br>0.00%<br>5.77%<br>-15.38% |
|                                  | Violent Total:                                                                                                                  | 7                               | 10                           | -30.00%                                  | 23                                | 17                                  | 35.29%                                            | 111                                     | 104                             | 6.73%                                                     |
| Property                         | Burglary - Residential<br>Burglary Garage<br>Burglary Commercial<br>Larceny<br>Vehicle Theft<br>Arson<br><b>Property Total:</b> | 1<br>0<br>1<br>9<br>0<br>0<br>0 | 0<br>1<br>24<br>0<br>1<br>27 | -100.00%<br>0.00%<br>-62.50%<br>-100.00% | 3<br>1<br>5<br>75<br>2<br>1<br>87 | 2<br>0<br>13<br>56<br>8<br>2        | 50.00%<br>-61.54%<br>33.93%<br>-75.00%<br>-50.00% | 13<br>4<br>56<br>391<br>34<br>6         | 12<br>0<br>68<br>450<br>38<br>7 | 8.33%<br>-17.65%<br>-13.11%<br>-10.53%<br>-14.29%         |
| Preliminary Part 1 Crime Totals: |                                                                                                                                 | 18                              | 37                           | -51.35%                                  | 110                               | 98                                  | 12.24%                                            | 615                                     | 679                             | -9.43%                                                    |
|                                  | Current 7 Day Period:<br>Current 28 Day Period:<br>Current YTD Day Period:                                                      | 6                               | 6/6/2021                     | - 7/3/2021<br>- 7/3/2021<br>- 7/3/2021   | Prior 28                          | ay Period<br>Day Perio<br>D Period: |                                                   | 6/20/2021 -<br>5/9/2021 -<br>1/1/2020 - | 6/5/2021                        |                                                           |

#### SW - Downtown District (P8)

| <u>A/C</u> | Offense Statute                  | Address                  | Reported Date | Dist |
|------------|----------------------------------|--------------------------|---------------|------|
|            |                                  |                          |               |      |
| С          | RAPE 3D                          |                          | 7/2/2021      | P8   |
| <u>SPD</u> | 98EC                             |                          |               |      |
| А          | BURGLARY 2D COMMERCIAL           | 300 E 3RD AVE            | 6/27/2021     | P8   |
| С          | ROBBERY 1D COMMERCIAL            | 100 S DIVISION ST        | 7/1/2021      | P8   |
| <u>SPD</u> | <u>8885</u>                      |                          |               |      |
| С          | ASSAULT 2D                       | 400 S MAPLE ST           | 6/28/2021     | P8   |
| С          | ASSAULT 2D                       | 100 S STATE ST           | 6/30/2021     | P8   |
| С          | ASSAULT 2D                       | 100 N BERNARD ST         | 7/3/2021      | P8   |
| С          | MAIL THEFT                       | 900 W 1ST AVE            | 6/30/2021     | P8   |
| С          | MAIL THEFT                       | 700 W MAIN AVE           | 7/1/2021      | P8   |
| С          | RESIDENTIAL BURGLARY             | 600 N RIVERPOINT BLVD    | 7/2/2021      | P8   |
| С          | ROBBERY 1D PERSON                | 600 W SPOKANE FALLS BLVD | 6/30/2021     | P8   |
| С          | ROBBERY 1D PERSON                | 700 W RIVERSIDE AVE      | 7/2/2021      | P8   |
| С          | THEFT 2D ALL OTHER               | 0 S POST ST              | 6/28/2021     | P8   |
| С          | THEFT 2D ALL OTHER               | 500 N HOWARD ST          | 6/29/2021     | P8   |
| С          | THEFT 2D FROM MOTOR VEHICLE      | 400 W 3RD AVE            | 6/27/2021     | P8   |
| С          | THEFT 3D ALL OTHER               | 0 S STEVENS ST           | 6/30/2021     | P8   |
| С          | THEFT 3D CITY FROM MOTOR VEHICLE | 0 N POST ST              | 6/30/2021     | P8   |
| С          | THEFT 3D FROM BUILDING           | 200 S WALL ST            | 6/28/2021     | P8   |
| С          | THEFT 3D SHOPLIFTING             | 700 W RIVERSIDE AVE      | 6/28/2021     | P8   |