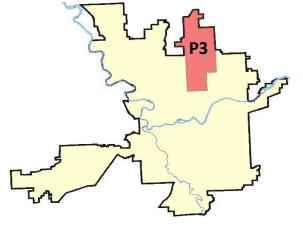

#### NE - Neva-Wood District (P3)

#### 7 Day Comparison 28 Day Comparison YTD Comparison NIBRS Categories (Part 1 Selected) Current Prior Percent Current Prior Percent Current Prior Percent Violent **Criminal Homicide** 0 0 -100.00% 2 100.00% 0 1 2 0 Rape 1 -100.00% 2 0.00% 26 13 100.00% 0 0 8 18 Robbery - Commercial 1 0.00% -55.56% 0 2 16 18 Robbery - Person 2 -100.00% 100.00% -11.11% 0 4 Aggravated Assault - Non DV 2 8 40 31 -100.00% -50.00% 29.03% Aggravated Assault - DV 2 5 5 34 26 1 -50.00% 0.00% 30.77% Violent Total: 7 14 18 126 107 1 -85.71% -22.22% 17.76% **Burglary - Residential** 100.00% 5 10 -50.00% 50 57 -12.28% Property 2 **Burglary Garage** 3 200.00% 4 6 -33.33% 36 56 -35.71% 5 **Burglary Commercial** 1 0.00% 400.00% 44 45 -2.22% 15 35 132 129 934 989 -5.56% Larceny -57.14% 2.33% Vehicle Theft 4 0 7 10 -30.00% 59 122 -51.64% 0 5 Arson -100.00% 0.00% 5 0.00% 25 39 -35.90% 154 157 1128 1274 **Property Total:** -1.91% -11.46% **Preliminary Part 1 Crime Totals:** 46 -43.48% 168 175 -4.00% 1254 1381 26 -9.20% Prior 7 Day Period: **Current 7 Day Period:** 6/27/2021 - 7/3/2021 6/20/2021 - 6/26/2021 Current 28 Day Period: 6/6/2021 - 7/3/2021 Prior 28 Day Period: 5/9/2021 - 6/5/2021 **Current YTD Day Period:** 1/1/2021 - 7/3/2021 Prior YTD Period: 1/1/2020 - 7/3/2020

#### NE - Neva-Wood District (P3)

THEFT 3D FROM MOTOR VEHICLE

А