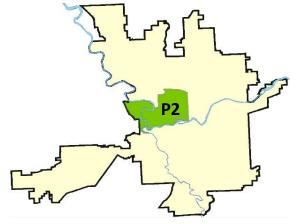

#### NW - North Central District (P2)

#### 7 Day Comparison 28 Day Comparison YTD Comparison NIBRS Categories (Part 1 Selected) Prior Current Percent Current Prior Percent Current Prior Percent Violent **Criminal Homicide** 0 0 0 -100.00% 0 0 2 8 0 Rape 1 -100.00% 3 166.67% 22 19 15.79% 0 0 0 Robbery - Commercial -100.00% 1 2 -50.00% 1 0 3 3 16 16 Robbery - Person 2 -100.00% 0.00% 0.00% 2 0 0 Aggravated Assault - Non DV 5 28 29 -60.00% -3.45% Aggravated Assault - DV 0 5 5 33 23 1 0.00% 43.48% Violent Total: 3 18 17 100 91 9.89% 1 -66.67% 5.88% 71 **Burglary - Residential** 5 0.00% 14 13 7.69% 67 -5.63% Property 5 **Burglary Garage** 0 0 4 0 24 29 -17.24% **Burglary Commercial** 0 0 1 1 0.00% 20 15 33.33% 20 18 72 57 478 552 Larceny 11.11% 26.32% -13.41% Vehicle Theft 3 5 -40.00% 10 16 -37.50% 76 105 -27.62% 0 0 0 0 8 Arson 7 14.29% 28 28 101 87 16.09% 673 779 **Property Total:** 0.00% -13.61% **Preliminary Part 1 Crime Totals:** 31 -6.45% 119 104 14.42% 773 870 29 -11.15% Prior 7 Day Period: **Current 7 Day Period:** 6/27/2021 - 7/3/2021 6/20/2021 - 6/26/2021 Current 28 Day Period: 6/6/2021 - 7/3/2021 Prior 28 Day Period: 5/9/2021 - 6/5/2021 **Current YTD Day Period:** 1/1/2021 - 7/3/2021 Prior YTD Period: 1/1/2020 - 7/3/2020

#### NW - Central District (P2)

| A/C        | Offense Statute                        | Address                    | Reported Date | Dist |
|------------|----------------------------------------|----------------------------|---------------|------|
| SP/        | 2EG                                    |                            |               |      |
| С          | BURGLARY 1D FROM RESIDENCE             | 1000 W MANSFIELD AVE       | 7/2/2021      | P1   |
| С          | MAIL THEFT                             | 600 W MANSFIELD AVE        | 7/1/2021      | P2   |
| С          | RESIDENTIAL BURGLARY                   | 800 W GRACE AVE            | 6/27/2021     | P2   |
| С          | RESIDENTIAL BURGLARY                   | 800 W CLEVELAND AVE        | 6/27/2021     | P1   |
| С          | THEFT 2D FROM BUILDING                 | 700 W BOONE AVE            | 7/1/2021      | P2   |
| С          | THEFT 3D ALL OTHER                     | 2300 N WALL ST             | 6/28/2021     | P2   |
| С          | THEFT 3D FROM MOTOR VEHICLE            | 1600 W CLEVELAND AVE       | 7/2/2021      | P2   |
| С          | THEFT 3D FROM MOTOR VEHICLE            | 2400 N MADISON ST          | 7/3/2021      | P2   |
| С          | THEFT OF A FIREARM FROM BUILDING       | 800 W CLEVELAND AVE        | 6/27/2021     | P1   |
| С          | THEFT OF MOTOR VEHICLE                 | 1600 W MANSFIELD AVE       | 7/2/2021      | P1   |
| <u>SP/</u> | 2RS                                    |                            |               |      |
| С          | THEFT 2D FROM MOTOR VEHICLE            | 300 W NORTH RIVER DR       | 6/27/2021     | P2   |
| С          | THEFT 3D ALL OTHER                     | W BROADWAY AVE / N POST ST | 6/29/2021     | P2   |
| С          | THEFT 3D ALL OTHER                     | 100 W NORTH RIVER DR       | 7/2/2021      | P2   |
| С          | THEFT 3D VEHICLE PARTS AND ACCESSORIES | 300 W NORTH RIVER DR       | 6/27/2021     | P2   |
| <u>SP/</u> | <u>2WC</u>                             |                            |               |      |
| С          | ASSAULT OF A CHILD 2D                  | 1200 N OAK ST              | 6/30/2021     | P2   |
| С          | RESIDENTIAL BURGLARY                   | 1600 W MAXWELL AVE         | 6/27/2021     | P1   |
| С          | RESIDENTIAL BURGLARY                   | 2400 W DEAN AVE            | 6/29/2021     | P2   |
| С          | THEFT 2D FROM MOTOR VEHICLE            | 1600 W SPOFFORD AVE        | 6/30/2021     | P2   |
| С          | THEFT 2D VEHICLE PARTS AND ACCESSORIES | 2300 W DEAN AVE            | 7/1/2021      | P2   |
| С          | THEFT 3D ALL OTHER                     | 1500 W HIGHLINE LN         | 6/28/2021     | P2   |
| С          | THEFT 3D ALL OTHER                     | 2400 W BRIDGE AVE          | 7/1/2021      | P2   |
| С          | THEFT 3D FROM BUILDING                 | 2600 W MALLON AVE          | 6/29/2021     | P2   |
| С          | THEFT 3D FROM MOTOR VEHICLE            | 2300 W CENTENNIAL PL       | 6/29/2021     | P2   |
| С          | THEFT 3D FROM MOTOR VEHICLE            | 1900 W BRIDGE AVE          | 7/2/2021      | P2   |
| С          | THEFT OF MOTOR VEHICLE                 | 1900 W MALLON AVE          | 7/1/2021      | P2   |
| С          | THEFT OF MOTOR VEHICLE                 | W SINTO AVE / N OAK ST     | 7/1/2021      | P2   |
| <u>SP/</u> | 2 <u>WH</u>                            |                            |               |      |
| С          | MAIL THEFT                             | 2800 W ELLIOTT DR          | 7/2/2021      | P2   |
| С          | THEFT 2D FROM MOTOR VEHICLE            |                            | 7/1/2021      | P2   |
| С          | THEFT 3D FROM MOTOR VEHICLE            | 1200 N GOVERNMENT WAY      | 7/1/2021      | P2   |