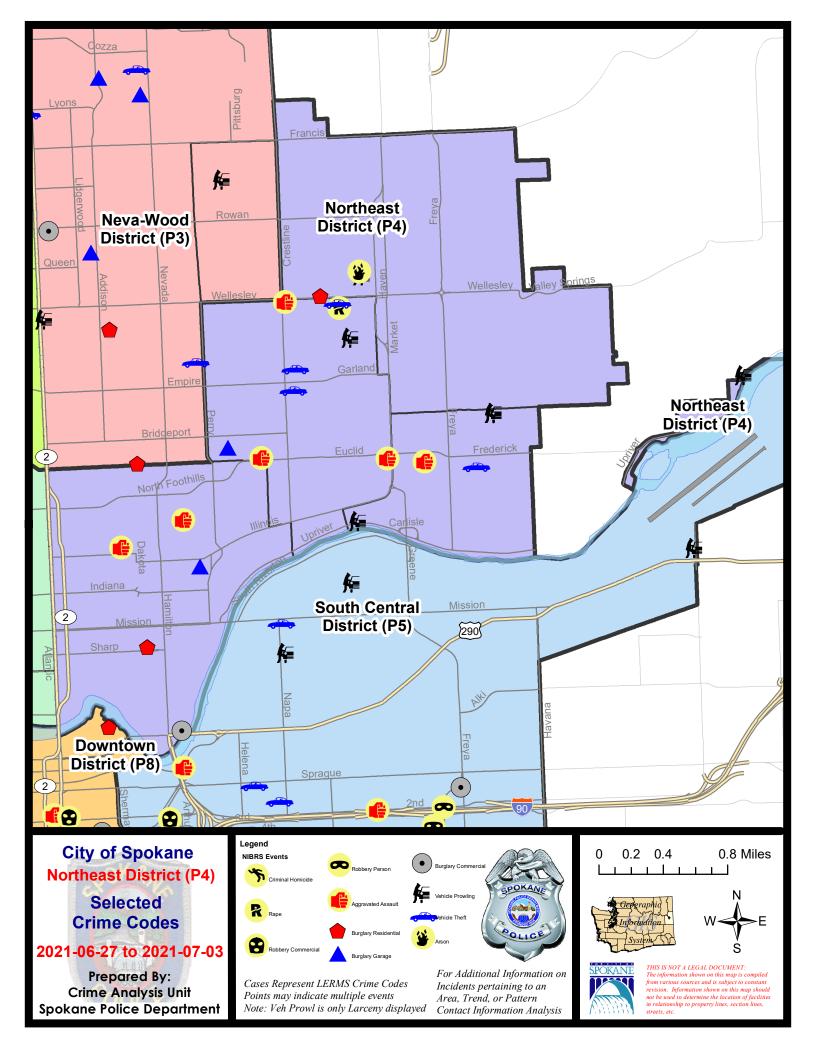

#### **NE - Northeast District (P4)**

#### NE - Northeast District (P4)

#### 6/27/2021 TO 7/3/2021

| <u>A/C</u> | Offense Statute                       | Address                    | Reported Date | <u>Dist</u> |
|------------|---------------------------------------|----------------------------|---------------|-------------|
| <u>SPB</u> | 4 <b>BE</b>                           |                            |               |             |
| С          | ASSAULT 2D                            | 3000 E EUCLID AVE          | 6/29/2021     | P4          |
| С          | ASSAULT 3D WEAPON OR NEGLIGENT INJURY | 1800 E DALTON AVE          | 6/27/2021     | P4          |
| С          | ASSAULT 3D WEAPON OR NEGLIGENT INJURY | 2100 E WELLESLEY AVE       | 7/2/2021      | P4          |
| С          | BURGLARY 1D GARAGE                    | 1500 E LIBERTY AVE         | 6/28/2021     | P4          |
| А          | BURGLARY 2D FENCED AREA               | 2700 E PROVIDENCE AVE      | 6/28/2021     | P4          |
| С          | MAIL THEFT                            | 1900 E EMPIRE AVE          | 7/2/2021      | P4          |
| С          | RAPE 3D                               |                            | 6/29/2021     | P4          |
| С          | THEFT 3D ALL OTHER                    | E HEROY AVE / N PERRY ST   | 6/28/2021     | P4          |
| С          | THEFT 3D FROM MOTOR VEHICLE           | 2700 E RICH AVE            | 6/27/2021     | P4          |
| С          | THEFT OF MOTOR VEHICLE                | 2200 E WALTON AVE          | 7/2/2021      | P1          |
| С          | THEFT OF MOTOR VEHICLE                | 2100 E PROVIDENCE AVE      | 7/2/2021      | P4          |
| С          | THEFT OF MOTOR VEHICLE                | 2600 E HOFFMAN AVE         | 7/3/2021      | P4          |
| <u>SPB</u> | <u>4HI</u>                            |                            |               |             |
| С          | ARSON 2D                              | 4900 N REGAL ST            | 7/1/2021      | P4          |
| С          | RESIDENTIAL BURGLARY                  | 4700 N COOK ST             | 7/1/2021      | P4          |
| С          | THEFT 1D ALL OTHER                    | 5200 N FLORIDA ST          | 6/28/2021     | P4          |
| С          | THEFT 2D FROM MOTOR VEHICLE           | E WABASH AVE / N REGAL ST  | 6/29/2021     | P4          |
| С          | THEFT 3D FROM BUILDING                | 2100 E FRANCIS AVE         | 6/29/2021     | P4          |
| <u>SPB</u> | 4LO                                   |                            |               |             |
| С          | ASSAULT 2D                            | 2500 N COLUMBUS ST         | 6/27/2021     | P4          |
| С          | BURGLARY 2D COMMERCIAL                | 1000 E TRENT AVE           | 7/2/2021      | P4          |
| С          | BURGLARY 2D GARAGE                    | 1200 E ERMINA AVE          | 6/29/2021     | P4          |
| С          | HARASSMENT WEAPON INVOLVED            | 2200 N STANDARD ST         | 6/28/2021     | P2          |
| С          | RESIDENTIAL BURGLARY                  | 700 E SHARP AVE            | 6/28/2021     | P4          |
| С          | THEFT 2D ALL OTHER                    | 1000 E NORA AVE            | 7/2/2021      | P4          |
| С          | THEFT 2D FROM BUILDING                | 2400 N WISCOMB ST          | 7/1/2021      | P4          |
| С          | THEFT 3D ALL OTHER                    | 200 E ERMINA AVE           | 6/29/2021     | P4          |
| С          | THEFT 3D ALL OTHER                    | 600 E CARLISLE AVE         | 7/3/2021      | P4          |
| С          | THEFT 3D CITY ALL OTHER               | N PERRY ST / E MISSION AVE | 6/27/2021     | P4          |
| С          | THEFT 3D FROM BUILDING                | 0 E MONTGOMERY AVE         | 6/30/2021     | P4          |
| С          | THEFT 3D FROM BUILDING                | 600 E CARLISLE AVE         | 6/28/2021     | P4          |
| С          | THEFT 3D SHOPLIFTING                  | 2600 N DIVISION ST         | 6/27/2021     | P4          |
| <u>SPB</u> | <u>4MI</u>                            |                            |               |             |
| С          | HARASSMENT FELONY WEAPON INVOLVED     | 3000 N THOR ST             | 7/2/2021      | P4          |
| с          | RAPE 2D ORAL/ANAL OR SAME SEX         |                            | 6/28/2021     | P4          |
| С          | THEFT 2D FROM MOTOR VEHICLE           | 2800 E UPRIVER DR          | 7/1/2021      | P4          |
| С          | THEFT 3D FROM MOTOR VEHICLE           | 3900 E COURTLAND AVE       | 6/27/2021     | P4          |
|            |                                       |                            |               |             |