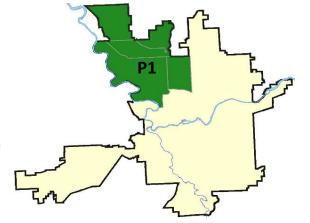

| 5/                          | 30/2021 -                   | - 6/26/2021<br>- 6/26/2021<br>- 6/26/2021 | Prior 28                       | ay Period<br>Day Perio<br>D Period: |                                              | 5/2/2021 -                       | - 6/19/2021<br>- 5/29/2021<br>- 6/26/2020 |                                                             |

Prepared by SPD Crime Analysis Office - Monday, June 28, 2021

NOTE: SPD moved from UCR to the NIBRS reporting standard on 10/4/16 following the transition to a new RMS System. Numbers on CompStat reports prior to this date should not be used as a comparison to those on this report. Additional info on these reporting standards can be found on the FBI website: https://ucr.fbi.gov/nibrs-overview





#### 6/20/2021 TO 6/26/2021

#### NW - Northwest District (P1)



| A/C        | Offense Statute                            | <u>Address</u>             | Reported Date | <u>Dist</u> |
|------------|--------------------------------------------|----------------------------|---------------|-------------|
| SPA        | 1BS                                        |                            |               |             |
| С          | ROBBERY 1D PERSON                          | 2800 W BEACON AVE          | 6/20/2021     | P1          |
| Α          | THEFT 3D FROM MOTOR VEHICLE                | 1700 W FRANCIS AVE         | 6/20/2021     | P1          |
| С          | THEFT 3D FROM MOTOR VEHICLE                | 2500 W HOUSTON AVE         | 6/23/2021     | P1          |
| С          | T