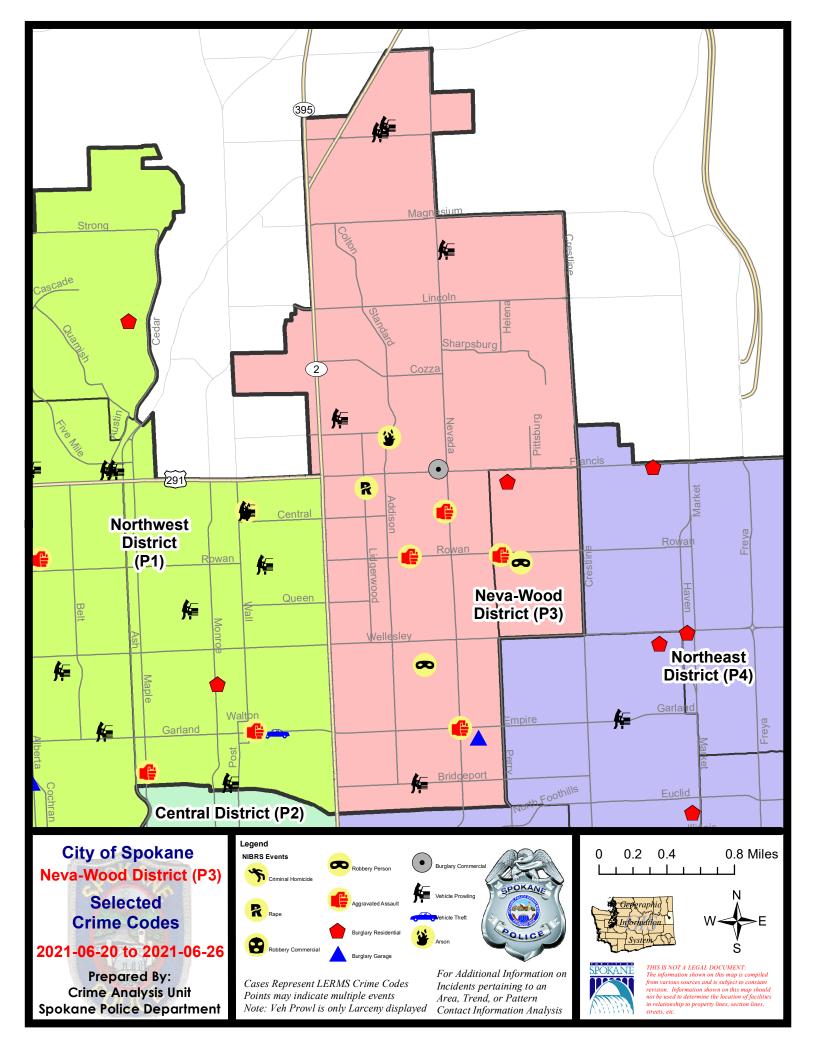

#### **NE - Neva-Wood District (P3)**

#### **Preliminary IBR Counts**

|           |                                                                                                                  | 7 Da                   | ny Compari             | son                                                 | 28 D                               | ay Compai                         | rison                                                        | YT                                      | D Comparis                          | on                                                                  |
|-----------|------------------------------------------------------------------------------------------------------------------|------------------------|------------------------|-----------------------------------------------------|------------------------------------|-----------------------------------|--------------------------------------------------------------|-----------------------------------------|-------------------------------------|---------------------------------------------------------------------|
| NIBRS Ca  | ategories (Part 1 Selected)                                                                                      | Current                | Prior                  | Percent                                             | Current                            | Prior                             | Percent                                                      | Current                                 | Prior                               | Percent                                                             |
| Violent   | Criminal Homicide Rape Robbery - Commercial Robbery - Person Aggravated Assault - Non DV Aggravated Assault - DV | 0 1 0 2 2 2 2          | 0 0 0 1 2              | 100.00%                                             | 0<br>2<br>1<br>3<br>7<br>6         | 1<br>5<br>1<br>1<br>6<br>3        | -100.00%<br>-60.00%<br>0.00%<br>200.00%<br>16.67%<br>100.00% | 2<br>26<br>8<br>16<br>40<br>33          | 1<br>13<br>17<br>18<br>29<br>26     | 100.00%<br>100.00%<br>-52.94%<br>-11.11%<br>37.93%<br>26.92%        |
| Property  | Violent Total:  Burglary - Residential  Burglary Garage  Burglary Commercial  Larceny  Vehicle Theft  Arson      | 1<br>1<br>1<br>31<br>0 | 0<br>0<br>0<br>41<br>0 | -24.39%                                             | 19<br>5<br>2<br>4<br>147<br>4<br>1 | 10<br>9<br>2<br>134<br>12<br>1    | -50.00%<br>-77.78%<br>100.00%<br>9.70%<br>-66.67%<br>0.00%   | 125<br>48<br>33<br>43<br>915<br>55<br>5 | 53<br>53<br>45<br>951<br>116<br>5   | -9.43%<br>-9.43%<br>-37.74%<br>-4.44%<br>-3.79%<br>-52.59%<br>0.00% |
| Prelimina | Property Total:  ry Part 1 Crime Totals:                                                                         | 35                     | 41                     | -14.63%<br>-4.55%                                   | 163                                | 168                               | -2.98%                                                       | 1099                                    | 1223                                | -10.14%<br>-7.76%                                                   |
| reminia   | Current 7 Day Period: Current 28 Day Period: Current YTD Day Period:                                             | 6/<br>5/               | 20/2021 -              | -4.55%<br>- 6/26/2021<br>- 6/26/2021<br>- 6/26/2021 | Prior 7 D                          | Day Period Day Period Day Period: | :                                                            | 6/13/2021 -<br>5/2/2021 -               | 6/19/2021<br>5/29/2021<br>6/26/2020 |                                                                     |

#### NE - Neva-Wood District (P3)

| A/C | Offense Statute                                               | Address                          | Reported Date | <u>Dist</u> |
|-----|---------------------------------------------------------------|----------------------------------|---------------|-------------|
| SPB | 3NL                                                           |                                  |               |             |
| Α   | ARSON 2D                                                      | 6600 N ADDISON ST                | 6/25/2021     | P3          |
| С   | ASSAULT 1D                                                    | 900 E CENTRAL AVE                | 6/23/2021     | P4          |
| С   | ASSAULT 2D                                                    | E ROWAN AVE / N STANDARD ST      | 6/25/2021     | P4          |
| С   | BURGLARY 2D COMMERCIAL                                        | 900 E FRANCIS AVE                | 6/23/2021     | P3          |
| С   | BURGLARY 2D GARAGE                                            | 1100 E PROVIDENCE AVE            | 6/25/2021     | P2          |
| С   | IBR Purposes Only - Theft of Motor Vehicle Parts or Accessori | 0 E PINE RIDGE CT                | 6/21/2021     | P3          |
| С   | MAIL THEFT                                                    | 0 E GORDON AVE                   | 6/21/2021     | P3          |
| С   | MAIL THEFT                                                    | 900 E GORDON AVE                 | 6/22/2021     | P3          |
| С   | MAIL THEFT                                                    | 0 E GORDON AVE                   | 6/25/2021     | P2          |
| С   | RAPE 2D                                                       |                                  | 6/20/2021     | P4          |
| С   | ROBBERY 2D PERSON                                             | 600 E HEROY AVE                  | 6/25/2021     | P4          |
| С   | THEFT 2D ALL OTHER                                            | 6000 N LIDGERWOOD ST             | 6/22/2021     | P3          |
| С   | THEFT 2D ALL OTHER                                            | 9600 N NEWPORT HWY               | 6/23/2021     | Р3          |
| С   | THEFT 2D FROM BUILDING                                        | 5600 N DIVISION ST               | 6/22/2021     | P2          |
| С   | THEFT 2D FROM MOTOR VEHICLE                                   | 600 E HOLLAND AVE                | 6/20/2021     | P3          |
| С   | THEFT 2D SHOPLIFTING                                          | 5600 N DIVISION ST               | 6/20/2021     | P3          |
| С   | THEFT 2D SHOPLIFTING                                          | 4700 N DIVISION ST               | 6/23/2021     | P3          |
| С   | THEFT 3D ALL OTHER                                            | 3100 N NEVADA ST                 | 6/21/2021     | P3          |
| С   | THEFT 3D ALL OTHER                                            | 200 E RICH AVE                   | 6/24/2021     | P3          |
| С   | THEFT 3D ALL OTHER                                            | 5600 N LIDGERWOOD ST             | 6/26/2021     | P7          |
| С   | THEFT 3D CITY FROM MOTOR VEHICLE                              | E BRIDGEPORT AVE / N STANDARD ST | 6/24/2021     | P4          |
| С   | THEFT 3D CITY SHOPLIFTING                                     | 6700 N DIVISION ST               | 6/22/2021     | P4          |
| С   | THEFT 3D CITY SHOPLIFTING                                     | 6700 N DIVISION ST               | 6/24/2021     | P1          |
| С   | THEFT 3D FROM BUILDING                                        | 9200 N COLTON ST                 | 6/22/2021     | P3          |
| С   | THEFT 3D FROM BUILDING                                        | 7400 N PITTSBURG ST              | 6/23/2021     | P3          |
| Α   | THEFT 3D FROM MOTOR VEHICLE                                   | 6700 N DIVISION ST               | 6/20/2021     | P3          |
| Α   | THEFT 3D FROM MOTOR VEHICLE                                   | 500 E HOLLAND AVE                | 6/20/2021     | P3          |
| С   | THEFT 3D FROM MOTOR VEHICLE                                   | 8400 N NEVADA ST                 | 6/21/2021     | P3          |
| С   | THEFT 3D SHOPLIFTING                                          | 5800 N DIVISION ST               | 6/20/2021     | P3          |
| С   | THEFT 3D SHOPLIFTING                                          | 9600 N DIVISION ST               | 6/20/2021     | P3          |
| С   | THEFT 3D SHOPLIFTING                                          | 9100 N NEWPORT HWY               | 6/21/2021     | P3          |
| С   | THEFT 3D SHOPLIFTING                                          | 6600 N DIVISION ST               | 6/21/2021     | P3          |
| С   | THEFT 3D SHOPLIFTING                                          | 6600 N DIVISION ST               | 6/21/2021     | P3          |
| С   | THEFT 3D SHOPLIFTING                                          | 6600 N DIVISION ST               | 6/22/2021     | P2          |
| С   | THEFT 3D SHOPLIFTING                                          | 9200 N COLTON ST                 | 6/23/2021     | P3          |
| С   | THEFT 3D SHOPLIFTING                                          | 6600 N DIVISION ST               | 6/24/2021     | P3          |
| С   | THEFT 3D SHOPLIFTING                                          | 6600 N DIVISION ST               | 6/25/2021     | P3          |
| С   | THEFT 3D VEHICLE PARTS AND ACCESSORIES                        | 200 E DALTON AVE                 | 6/25/2021     | P3          |

| A/C        | Offense Statute      | Address                    | Reported Date | Dist |
|------------|----------------------|----------------------------|---------------|------|
| С          | VEHICULAR ASSAULT    | E EMPIRE AVE / N NEVADA ST | 6/20/2021     | P3   |
| <u>SPB</u> | 3WH                  |                            |               |      |
| С          | ASSAULT 2D           | 1400 E ROWAN AVE           | 6/23/2021     | P4   |
| С          | RESIDENTIAL BURGLARY | 1500 E DECATUR AVE         | 6/24/2021     | P4   |
| С          | ROBBERY 1D PERSON    | 5400 N HELENA ST           | 6/22/2021     | P4   |