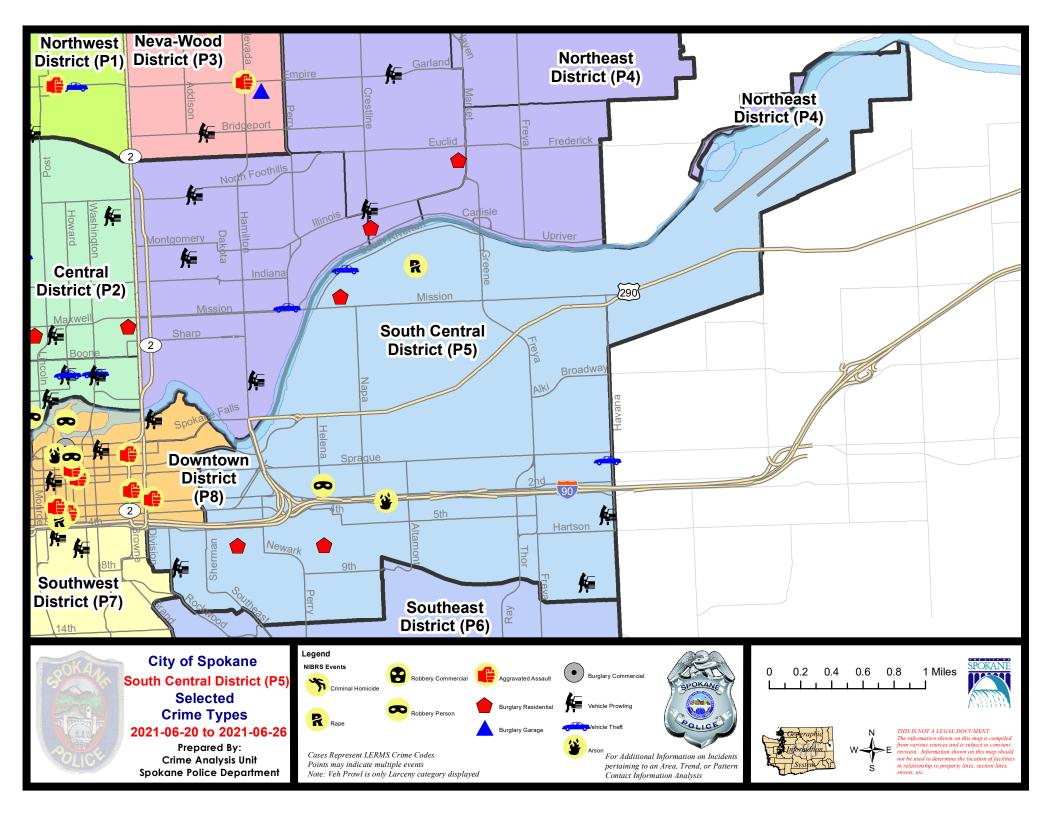

#### **SE - South Central District (P5)**

SE - South Central District (P5)

| A/C | Offense Statute                                               | <u>Address</u>             | Reported Date | <u>Dist</u> |
|-----|---------------------------------------------------------------|----------------------------|---------------|-------------|
| SPC | <u>5EC</u>                                                    |                            |               |             |
| С   | ARSON 2D                                                      | E 3RD AVE / S LEE ST       | 6/23/2021     | P5          |
| С   | IBR Purposes Only - Theft of Motor Vehicle Parts or Accessori | 2600 E TRENT AVE           | 6/25/2021     | P5          |
| Α   | RESIDENTIAL BURGLARY                                          | 600 S HELENA ST            | 6/22/2021     | P6          |
| С   | RESIDENTIAL BURGLARY                                          | 800 E HARTSON AVE          | 6/24/2021     | P6          |
| С   | ROBBERY 2D PERSON                                             | 1600 E PACIFIC AVE         | 6/23/2021     | P6          |
| С   | TAKING MOTOR VEHICLE WITHOUT PERMISSION 2D                    | 4200 E SPRAGUE AVE         | 6/22/2021     | P6          |
| С   | THEFT 1D ALL OTHER                                            | 4100 E SPRAGUE AVE         | 6/21/2021     | P5          |
| С   | THEFT 2D ALL OTHER                                            | 900 E 3RD AVE              | 6/21/2021     | P6          |
| С   | THEFT 2D ALL OTHER                                            | 1400 E PACIFIC AVE         | 6/24/2021     | P5          |
| С   | THEFT 2D FROM BUILDING                                        | 0 E 8TH AVE                | 6/22/2021     | P5          |
| С   | THEFT 2D FROM BUILDING                                        | 2200 E PACIFIC AVE         | 6/25/2021     | P5          |
| С   | THEFT 2D FROM BUILDING                                        | 3000 E 4TH AVE             | 6/25/2021     | P5          |
| С   | THEFT 2D FROM MOTOR VEHICLE                                   | 800 S COWLEY ST            | 6/22/2021     | P5          |
| С   | THEFT 3D ALL OTHER                                            | 600 S GARFIELD ST          | 6/21/2021     | P5          |
| С   | THEFT 3D ALL OTHER                                            | 4200 E SPRAGUE AVE         | 6/23/2021     | P5          |
| С   | THEFT 3D ALL OTHER                                            | 900 S HATCH ST             | 6/24/2021     | P5          |
| С   | THEFT 3D CITY FROM MOTOR VEHICLE                              | 4200 E 5TH AVE             | 6/22/2021     | P5          |
| С   | THEFT 3D CITY SHOPLIFTING                                     | 400 S THOR ST              | 6/25/2021     | P6          |
| С   | THEFT 3D FROM BUILDING                                        | 600 S GARFIELD ST          | 6/23/2021     | P5          |
| С   | THEFT 3D FROM BUILDING                                        | 800 S COWLEY ST            | 6/26/2021     | P5          |
| Α   | THEFT 3D FROM MOTOR VEHICLE                                   | 4000 E 11TH AVE            | 6/22/2021     | P5          |
| С   | THEFT 3D VEHICLE PARTS AND ACCESSORIES                        | 400 S THOR ST              | 6/20/2021     | P5          |
| С   | THEFT OF A FIREARM ALL OTHER LOCATIONS                        | S RALPH ST / E PACIFIC AVE | 6/26/2021     | P5          |
| SPC | <u>5GP</u>                                                    |                            |               |             |
| С   | RAPE 1D                                                       |                            | 6/24/2021     | P4          |
| С   | RESIDENTIAL BURGLARY                                          | 1800 E MARSHALL AVE        | 6/26/2021     | P6          |
| С   | THEFT OF MOTOR VEHICLE                                        | 1800 E SOUTH RIVERTON AVE  | 6/25/2021     | P6          |