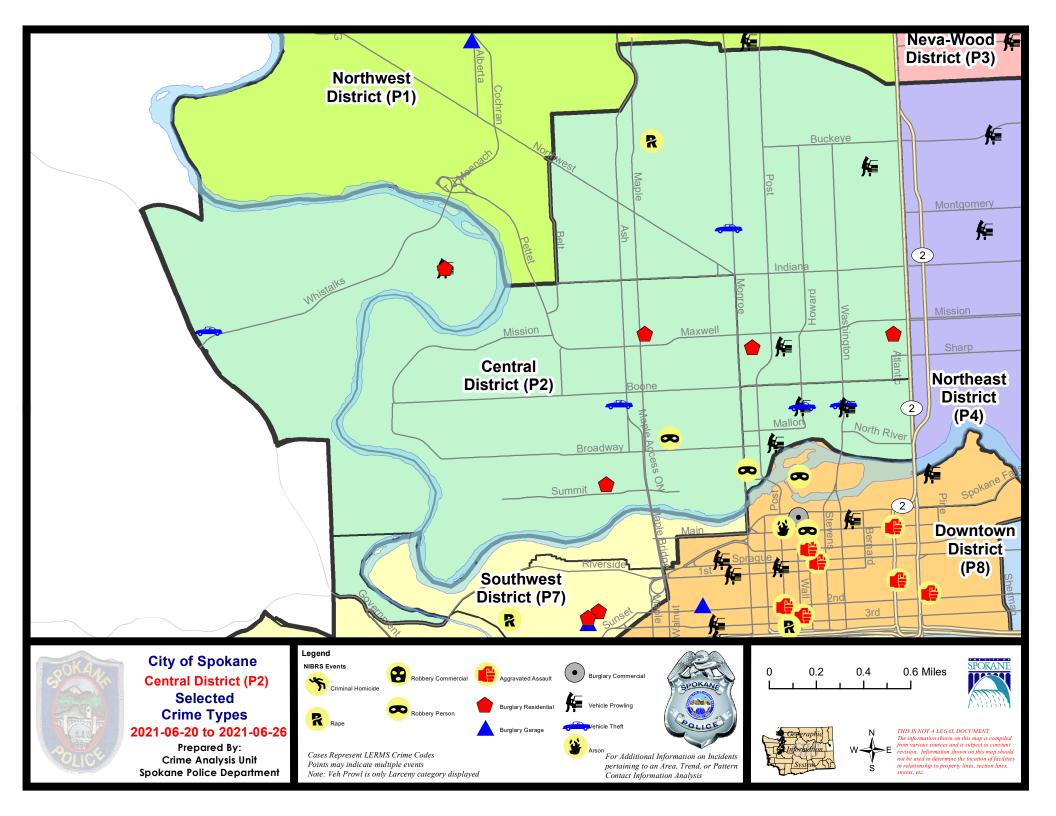

#### NW - Central District (P2)

| A/C        | Offense Statute                        | <u>Address</u>               | Reported Date | <u>Dist</u> |
|------------|----------------------------------------|------------------------------|---------------|-------------|
| <u>SPA</u> | <u>2EG</u>                             |                              |               |             |
| С          | RAPE 2D                                |                              | 6/21/2021     | P1          |
| С          | RESIDENTIAL BURGLARY                   | 1400 N ATLANTIC ST           | 6/21/2021     | P1          |
| С          | RESIDENTIAL BURGLARY                   | 1400 N LINCOLN ST            | 6/21/2021     | P1          |
| С          | THEFT 2D ALL OTHER                     | 800 W MAXWELL AVE            | 6/21/2021     | P2          |
| С          | THEFT 2D ALL OTHER                     | 900 W INDIANA AVE            | 6/25/2021     | P2          |
| С          | THEFT 2D FROM BUILDING                 | 700 W SINTO AVE              | 6/20/2021     | P2          |
| С          | THEFT 2D VEHICLE PARTS AND ACCESSORIES | 200 W MISSION AVE            | 6/24/2021     | P2          |
| С          | THEFT 3D ALL OTHER                     | 1700 N ATLANTIC ST           | 6/24/2021     | P2          |
| С          | THEFT 3D ALL OTHER                     | 700 W MONTGOMERY AVE         | 6/25/2021     | P2          |
| С          | THEFT 3D FROM BUILDING                 | 0 W MISSION AVE              | 6/22/2021     | P2          |
| С          | THEFT 3D FROM MOTOR VEHICLE            | 1400 N WALL ST               | 6/23/2021     | P2          |
| С          | THEFT 3D FROM MOTOR VEHICLE            | 2500 N NORMANDIE ST          | 6/25/2021     | P2          |
| С          | THEFT OF MOTOR VEHICLE                 | 1000 W MANSFIELD AVE         | 6/23/2021     | P1          |
| <u>SPA</u> | <u>2RS</u>                             |                              |               |             |
| С          | ROBBERY 2D PERSON                      | 600 N MONROE ST              | 6/24/2021     | P2          |
| С          | THEFT 3D FROM MOTOR VEHICLE            | 800 N POST ST                | 6/20/2021     | P2          |
| С          | THEFT 3D FROM MOTOR VEHICLE            | 900 N WASHINGTON ST          | 6/24/2021     | P2          |
| С          | THEFT 3D FROM MOTOR VEHICLE            | 900 N WASHINGTON ST          | 6/24/2021     | P2          |
| С          | THEFT 3D FROM MOTOR VEHICLE            | W DEAN AVE / N HOWARD ST     | 6/24/2021     | P1          |
| С          | THEFT 3D VEHICLE PARTS AND ACCESSORIES | 100 W NORTH RIVER DR         | 6/21/2021     | P2          |
| С          | THEFT OF MOTOR VEHICLE                 | N WASHINGTON ST / W DEAN AVE | 6/20/2021     | P8          |
| Α          | THEFT OF MOTOR VEHICLE                 | W DEAN AVE / N HOWARD ST     | 6/24/2021     | P1          |
| <u>SPA</u> | <u>2WC</u>                             |                              |               |             |
| С          | RESIDENTIAL BURGLARY                   | 1800 W BRIDGE AVE            | 6/20/2021     | P1          |
| С          | RESIDENTIAL BURGLARY                   | 1500 W MISSION AVE           | 6/24/2021     | P7          |
| С          | ROBBERY 2D PERSON                      | 1400 W MALLON AVE            | 6/22/2021     | P2          |
| С          | THEFT 3D ALL OTHER                     | 2100 W DEAN AVE              | 6/24/2021     | P2          |
| С          | THEFT 3D CITY FROM BUILDING            | 1800 W BRIDGE AVE            | 6/20/2021     | P1          |
| С          | THEFT 3D FROM BUILDING                 | 1700 W MALLON AVE            | 6/23/2021     | P2          |
| С          | THEFT OF MOTOR VEHICLE                 | 1700 W GARDNER AVE           | 6/25/2021     | P2          |
| SPA        | <u>2WH</u>                             |                              |               |             |
| С          | RESIDENTIAL BURGLARY                   | 2800 W ELLIOTT DR            | 6/26/2021     | P1          |
| С          | THEFT 3D FROM MOTOR VEHICLE            | 2800 W ELLIOTT DR            | 6/26/2021     | P1          |
| С          | THEFT OF MOTOR VEHICLE                 | 4300 W WHISTALKS WAY         | 6/25/2021     | P1          |
|            |                                        |                              |               |             |