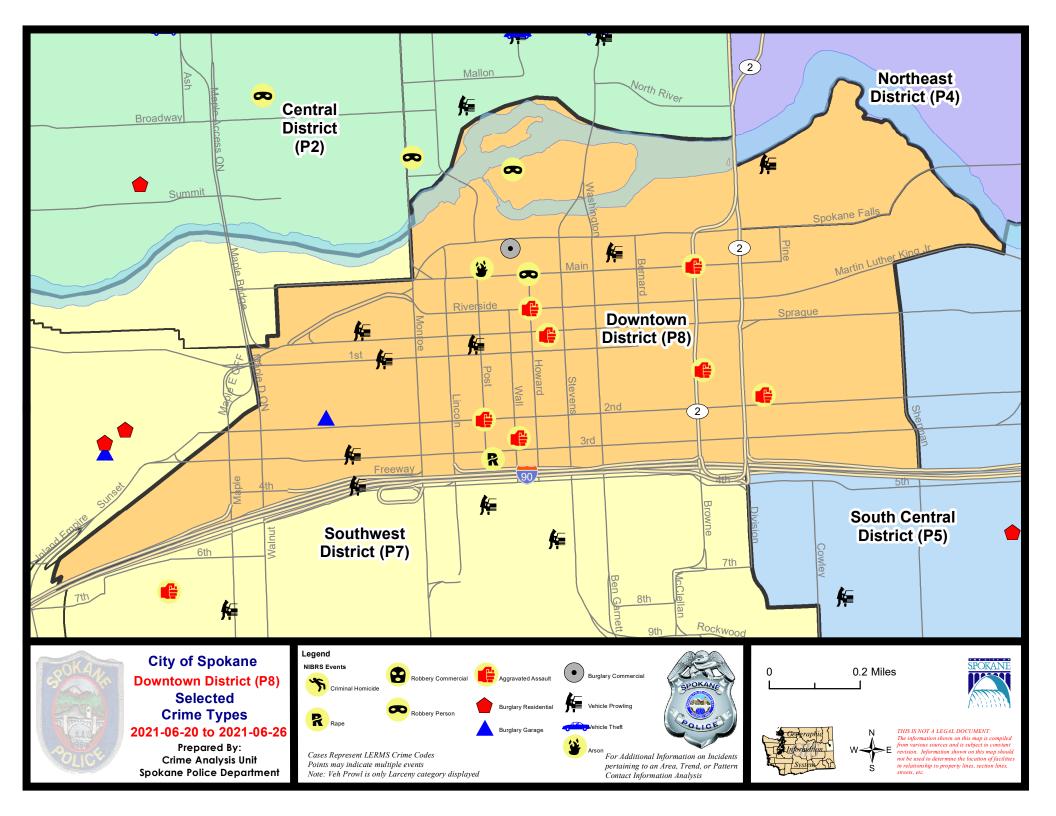

|                            |                            |                                           |                             |                                      |                                                            | 7                              |                                           |                                                            |

Prepared by SPD Crime Analysis Office - Monday, June 28, 2021

NOTE: SPD moved from UCR to the NIBRS reporting standard on 10/4/16 following the transition to a new RMS System. Numbers on CompStat reports prior to this date should not be used as a comparison to those on this report. Additional info on these reporting standards can be found on the FBI website: https://ucr.fbi.gov/nibrs-overview





#### 6/20/2021 TO 6/26/2021

#### SW - Downtown District (P8)



| A/C | Offense Statute                       | Address                       | Reported Date | <u>Dist</u> |
|-----|---------------------------------------|-------------------------------|---------------|-------------|
| SPD | <u> 8EC</u>                           |                               |               |             |
| С   | ASSAULT 1D                            | 100 S DIVISION ST             | 6/20/2021     | P8          |
| С   | THEFT 3D ALL OTHER                    | 0 E 3RD AVE                   | 6/21/2021     | P8          |
| С   | THEFT 3D CITY ALL OTHER               | 100 S DIVISION ST             | 6/22/2021     | P8          |
| С   | THEFT 3D FROM BUILDING                | 200 E 2ND AVE