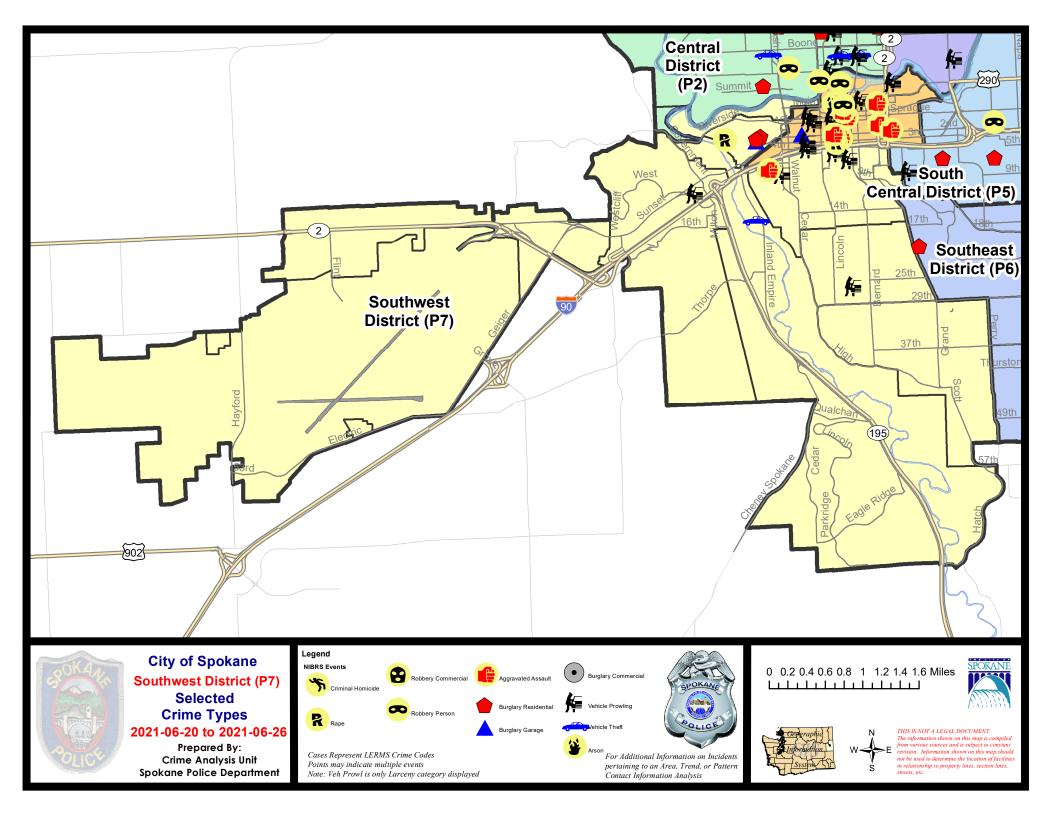

#### **SW - Southwest District (P7)**

#### **Preliminary IBR Counts**

|                                    |                                                                                                                  | 7 Day Comparison                                                       |                             |                                                                  | 28 Day Comparison          |                              |                                                                       | YTD Comparison                   |                                  |                                                                |
|------------------------------------|------------------------------------------------------------------------------------------------------------------|------------------------------------------------------------------------|-----------------------------|------------------------------------------------------------------|----------------------------|------------------------------|-----------------------------------------------------------------------|----------------------------------|----------------------------------|----------------------------------------------------------------|
| NIBRS Categories (Part 1 Selected) |                                                                                                                  | Current                                                                | Prior                       | Percent                                                          | Current                    | Prior                        | Percent                                                               | Current                          | Prior                            | Percent                                                        |
| Violent                            | Criminal Homicide Rape Robbery - Commercial Robbery - Person Aggravated Assault - Non DV Aggravated Assault - DV | 1<br>0<br>0<br>1<br>0                                                  | 0<br>0<br>0<br>0<br>0       | -100.00%                                                         | 1<br>1<br>0<br>3<br>2<br>3 | 0<br>2<br>0<br>1<br>4<br>5   | -50.00%<br>200.00%<br>-50.00%<br>-40.00%                              | 2<br>16<br>2<br>9<br>25<br>23    | 0<br>16<br>2<br>12<br>21<br>17   | 0.00%<br>0.00%<br>-25.00%<br>19.05%<br>35.29%                  |
|                                    | Violent Total:                                                                                                   | 3                                                                      | 2                           | 50.00%                                                           | 10                         | 12                           | -16.67%                                                               | 77                               | 68                               | 13.24%                                                         |
| Property                           | Burglary - Residential Burglary Garage Burglary Commercial Larceny Vehicle Theft Arson                           | 2<br>1<br>0<br>13<br>1<br>0                                            | 3<br>1<br>0<br>24<br>3<br>0 | -33.33%<br>0.00%<br>-45.83%<br>-66.67%                           | 8<br>5<br>0<br>76<br>9     | 6<br>5<br>4<br>78<br>11<br>0 | 33.33%<br>0.00%<br>-100.00%<br>-2.56%<br>-18.18%                      | 45<br>32<br>22<br>462<br>62<br>3 | 61<br>37<br>35<br>595<br>82<br>6 | -26.23%<br>-13.51%<br>-37.14%<br>-22.35%<br>-24.39%<br>-50.00% |
|                                    | Property Total:                                                                                                  | 17                                                                     | 31                          | -45.16%                                                          | 98                         | 104                          | -5.77%                                                                | 626                              | 816                              | -23.28%                                                        |
| Prelimina                          | ry Part 1 Crime Totals:                                                                                          | 20                                                                     | 33                          | -39.39%                                                          | 108                        | 116                          | -6.90%                                                                | 703                              | 884                              | -20.48%                                                        |
|                                    | Current 7 Day Period:<br>Current 28 Day Period:<br>Current YTD Day Period:                                       | 6/20/2021 - 6/26/2021<br>5/30/2021 - 6/26/2021<br>1/1/2021 - 6/26/2021 |                             | Prior 7 Day Period:<br>Prior 28 Day Period:<br>Prior YTD Period: |                            |                              | 6/13/2021 - 6/19/2021<br>5/2/2021 - 5/29/2021<br>1/1/2020 - 6/26/2020 |                                  |                                  |                                                                |