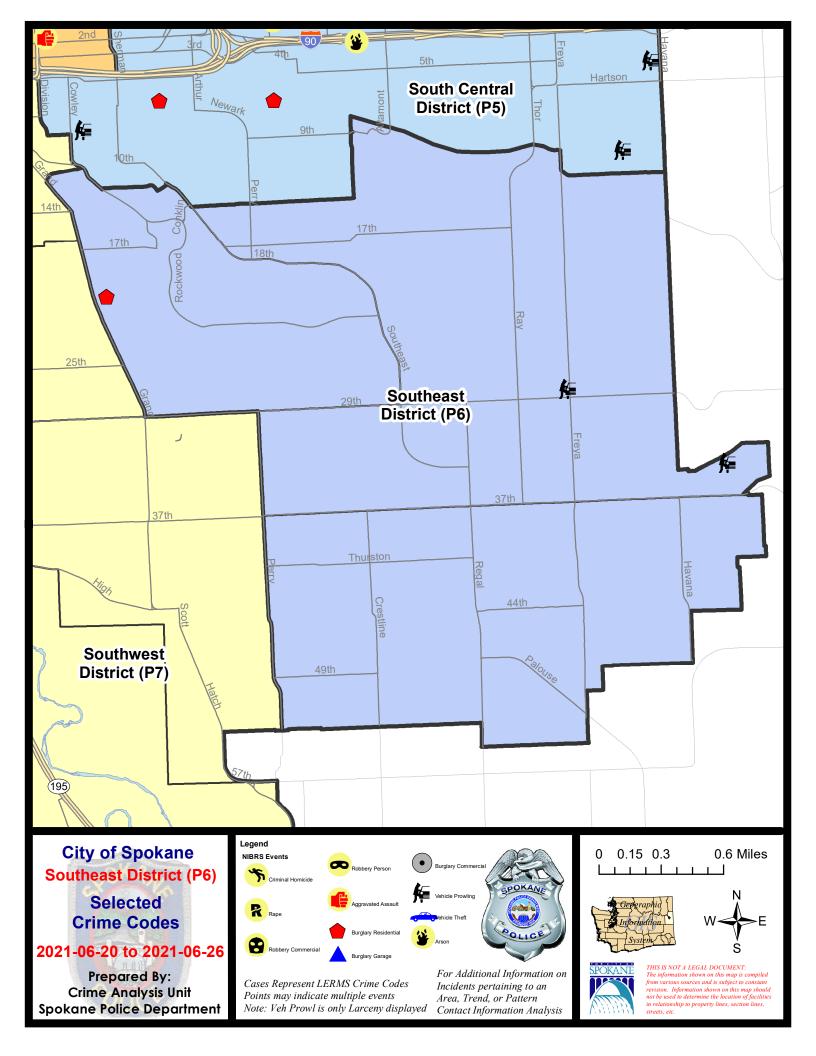

#### **SE - Southeast District (P6)**

#### **Preliminary IBR Counts**

|                                    |                                                                                                                  | 7 Da                  | ny Compari                 | son                                        | 28 Day Comparison          |                                      |                                                    | YTD Comparison                  |                                     |                                                               |
|------------------------------------|------------------------------------------------------------------------------------------------------------------|-----------------------|----------------------------|--------------------------------------------|----------------------------|--------------------------------------|----------------------------------------------------|---------------------------------|-------------------------------------|---------------------------------------------------------------|
| NIBRS Categories (Part 1 Selected) |                                                                                                                  | Current               | Prior                      | Percent                                    | Current                    | Prior                                | Percent                                            | Current                         | Prior                               | Percent                                                       |
| Violent                            | Criminal Homicide Rape Robbery - Commercial Robbery - Person Aggravated Assault - Non DV Aggravated Assault - DV | 0<br>0<br>0<br>0<br>0 | 0<br>0<br>0<br>2<br>0<br>2 | -100.00%                                   | 0<br>0<br>0<br>2<br>1<br>2 | 0<br>0<br>1<br>1<br>2<br>3           | -100.00%<br>100.00%<br>-50.00%<br>-33.33%          | 0<br>5<br>1<br>3<br>8<br>10     | 1<br>4<br>4<br>4<br>6<br>13         | -100.00%<br>25.00%<br>-75.00%<br>-25.00%<br>33.33%<br>-23.08% |
|                                    | Violent Total:                                                                                                   | 0                     | 4                          | -100.00%                                   | 5                          | 7                                    | -28.57%                                            | 27                              | 32                                  | -15.63%                                                       |
| Property                           | Burglary - Residential Burglary Garage Burglary Commercial Larceny Vehicle Theft Arson                           | 1<br>0<br>0<br>5<br>1 | 2<br>0<br>1<br>9<br>0      | -50.00%<br>-100.00%<br>-44.44%<br>-100.00% | 4<br>3<br>3<br>46<br>1     | 2<br>4<br>1<br>40<br>8<br>0          | 100.00%<br>-25.00%<br>200.00%<br>15.00%<br>-87.50% | 25<br>24<br>6<br>243<br>24<br>3 | 38<br>52<br>11<br>288<br>38<br>3    | -34.21%<br>-53.85%<br>-45.45%<br>-15.63%<br>-36.84%<br>0.00%  |
|                                    | Property Total:                                                                                                  | 7                     | 13                         | -46.15%                                    | 58                         | 55                                   | 5.45%                                              | 325                             | 430                                 | -24.42%                                                       |
| Preliminary Part 1 Crime Totals:   |                                                                                                                  | 7                     | 17                         | -58.82%                                    | 63                         | 62                                   | 1.61%                                              | 352                             | 462                                 | -23.81%                                                       |
|                                    | Current 7 Day Period:<br>Current 28 Day Period:<br>Current YTD Day Period:                                       | 5/                    | 30/2021 -                  | 6/26/2021<br>6/26/2021<br>6/26/2021        | Prior 28                   | oay Period<br>Day Perio<br>D Period: |                                                    |                                 | 6/19/2021<br>5/29/2021<br>6/26/2020 |                                                               |