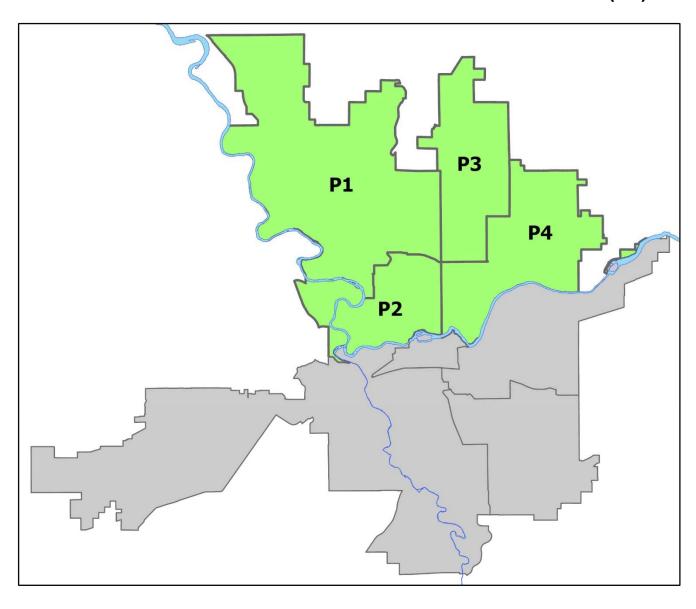

# SPOKANE POLICE DEPARTMENT NORTH Police Service Area

**Captain Mark Griffiths** 

Northwest District (P1)
Central District (P2)

**Neva-Wood District (P3)** 

**Northeast District (P4)** 

Saturday, June 26, 2021

#### NORTH PRECINCT (P1, P2, P3, and P4)