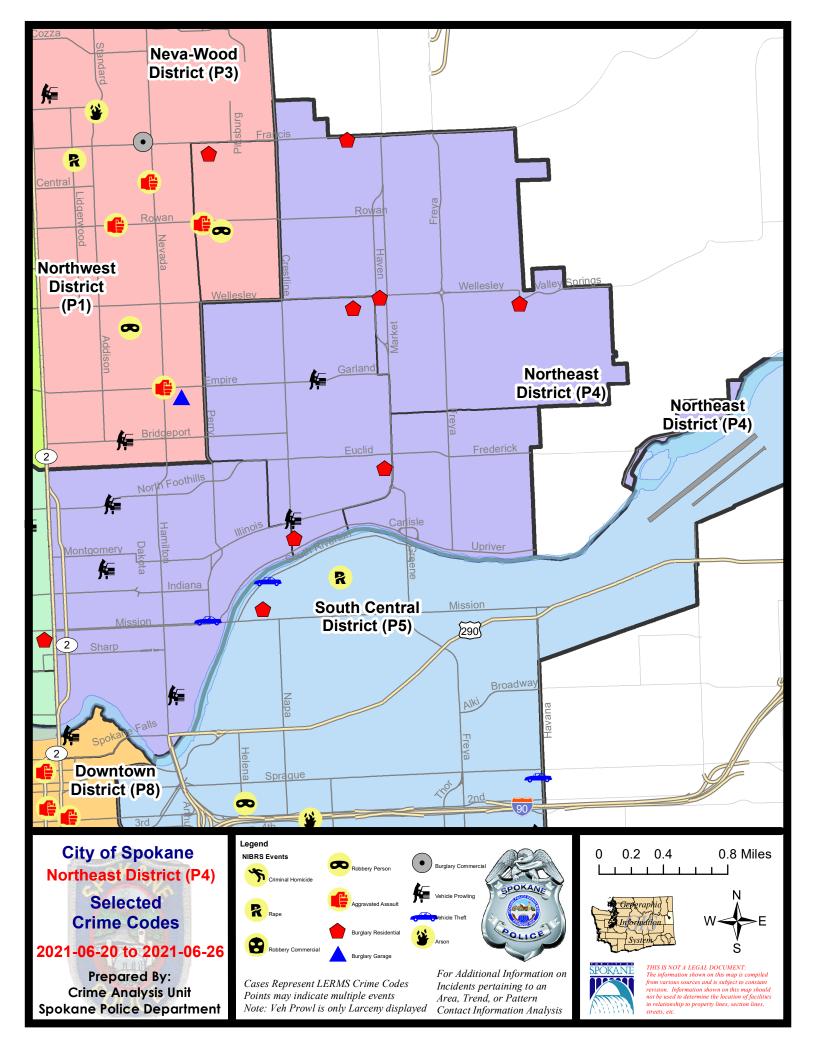

#### **NE - Northeast District (P4)**

#### **Preliminary IBR Counts**

|           |                                                                                                                  | 7 Da                   | ay Compari             | ison                                                | 28 D                         | ay Compai                            | rison                                                   | YT                             | D Comparis                          | on                                                          |
|-----------|------------------------------------------------------------------------------------------------------------------|------------------------|------------------------|-----------------------------------------------------|------------------------------|--------------------------------------|---------------------------------------------------------|--------------------------------|-------------------------------------|-------------------------------------------------------------|
| NIBRS Ca  | ntegories (Part 1 Selected)                                                                                      | Current                | Prior                  | Percent                                             | Current                      | Prior                                | Percent                                                 | Current                        | Prior                               | Percent                                                     |
| Violent   | Criminal Homicide Rape Robbery - Commercial Robbery - Person Aggravated Assault - Non DV Aggravated Assault - DV | 0<br>0<br>0<br>0<br>0  | 0 0 0 1 0 1            | -100.00%<br>-100.00%                                | 0<br>2<br>0<br>4<br>2<br>3   | 0<br>3<br>1<br>2<br>7<br>5           | -33.33%<br>-100.00%<br>100.00%<br>-71.43%<br>-40.00%    | 0<br>17<br>4<br>16<br>28<br>24 | 3<br>14<br>2<br>16<br>43<br>15      | -100.00%<br>21.43%<br>100.00%<br>0.00%<br>-34.88%<br>60.00% |
| Property  | Burglary - Residential Burglary Garage Burglary Commercial Larceny Vehicle Theft Arson                           | 6<br>0<br>0<br>14<br>1 | 3<br>3<br>1<br>25<br>1 | 100.00%<br>-100.00%<br>-100.00%<br>-44.00%<br>0.00% | 18<br>7<br>4<br>77<br>6<br>1 | 12<br>6<br>4<br>80<br>17             | 50.00%<br>16.67%<br>0.00%<br>-3.75%<br>-64.71%<br>0.00% | 67<br>28<br>28<br>527<br>84    | 74<br>37<br>24<br>590<br>99         | -9.46% -24.32% 16.67% -10.68% -15.15% 12.50%                |
|           | Property Total:                                                                                                  | 21                     | 33                     | -36.36%                                             | 113                          | 120                                  | -5.83%                                                  | 743                            | 832                                 | -10.70%                                                     |
| Prelimina | ry Part 1 Crime Totals:                                                                                          | 21                     | 35                     | -40.00%                                             | 124                          | 138                                  | -10.14%                                                 | 832                            | 925                                 | -10.05%                                                     |
|           | Current 7 Day Period: Current 28 Day Period: Current YTD Day Period:                                             | 5/                     | 30/2021 -              | - 6/26/2021<br>- 6/26/2021<br>- 6/26/2021           | Prior 28                     | oay Period<br>Day Perio<br>D Period: |                                                         |                                | 6/19/2021<br>5/29/2021<br>6/26/2020 |                                                             |

#### NE - Northeast District (P4)

| A/C | Offense Statute             | Address                   | Reported Date | <u>Dist</u> |
|-----|-----------------------------|---------------------------|---------------|-------------|
| SPE | 34BE                        |                           |               |             |
| С   | BURGLARY 1D FROM RESIDENCE  | 3000 E FAIRVIEW AVE       | 6/22/2021     | P1          |
| С   | MAIL THEFT                  | 2900 N ALTAMONT ST        | 6/26/2021     | P4          |
| С   | RESIDENTIAL BURGLARY        | 2100 E NORTH CRESCENT AVE | 6/22/2021     | P4          |
| С   | RESIDENTIAL BURGLARY        | 2800 E HOFFMAN AVE        | 6/24/2021     | P4          |
| С   | THEFT 2D FROM MOTOR VEHICLE | 2400 E EMPIRE AVE         | 6/24/2021     | P4          |
| С   | THEFT 3D FROM MOTOR VEHICLE | 2100 E ILLINOIS AVE       | 6/22/2021     | P4          |
| SPE | <u>34HI</u>                 |                           |               |             |
| С   | RESIDENTIAL BURGLARY        | 3000 E WELLESLEY AVE      | 6/23/2021     | P4          |
| С   | RESIDENTIAL BURGLARY        | 4300 E PRINCETON AVE      | 6/25/2021     | P4          |
| С   | RESIDENTIAL BURGLARY        | 6200 N LACEY ST           | 6/26/2021     | P4          |
| С   | THEFT 3D ALL OTHER          | 3700 E FRANCIS AVE        | 6/21/2021     | P4          |
| С   | THEFT 3D ALL OTHER          | 3700 E FRANCIS AVE        | 6/24/2021     | P4          |
| SPE | <u>84LO</u>                 |                           |               |             |
| С   | THEFT 2D ALL OTHER          | 1100 E ILLINOIS AVE       | 6/25/2021     | P4          |
| С   | THEFT 2D FROM BUILDING      | 2000 N HAMILTON ST        | 6/20/2021     | P4          |
| С   | THEFT 2D FROM BUILDING      | 1300 N HAMILTON ST        | 6/23/2021     | P4          |
| С   | THEFT 2D FROM MOTOR VEHICLE | 500 E NORTH FOOTHILLS DR  | 6/24/2021     | P4          |
| С   | THEFT 3D ALL OTHER          | 500 E BALDWIN AVE         | 6/24/2021     | P4          |
| С   | THEFT 3D FROM BUILDING      | 1000 E MISSION AVE        | 6/21/2021     | P4          |
| С   | THEFT 3D FROM BUILDING      | 2800 N STANDARD ST        | 6/21/2021     | P2          |
| С   | THEFT 3D FROM MOTOR VEHICLE | 400 E ERMINA AVE          | 6/22/2021     | P4          |
| С   | THEFT 3D FROM MOTOR VEHICLE | 900 N COLUMBUS ST         | 6/25/2021     | P4          |
| С   | THEFT OF MOTOR VEHICLE      | 1300 E MISSION AVE        | 6/26/2021     | P4          |