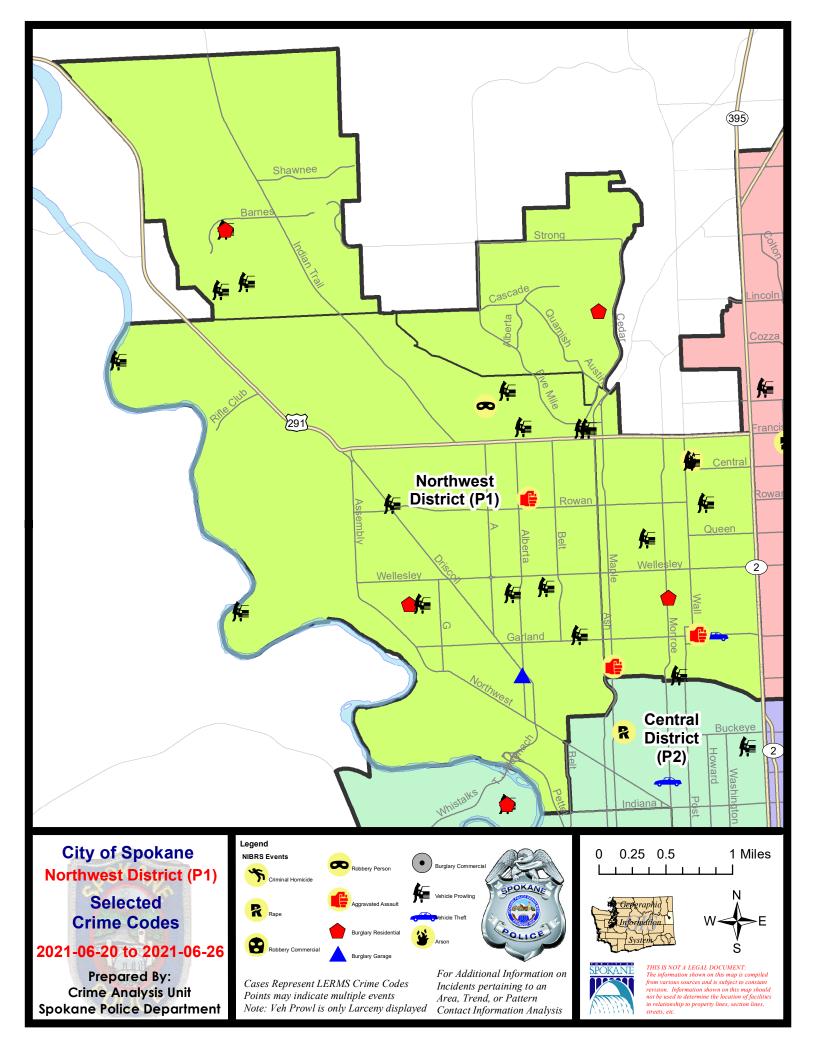

#### **NW - Northwest District (P1)**

#### **Preliminary IBR Counts**

|           |                                                                                                                                  | 7 Da                        | ay Compari                  | ison                                      | 28 Da                          | ay Compai                           | rison                                        | ΥT                               | D Compariso                               | on                                                          |
|-----------|----------------------------------------------------------------------------------------------------------------------------------|-----------------------------|-----------------------------|-------------------------------------------|--------------------------------|-------------------------------------|----------------------------------------------|----------------------------------|-------------------------------------------|-------------------------------------------------------------|
| NIBRS Ca  | tegories (Part 1 Selected)                                                                                                       | Current                     | Prior                       | Percent                                   | Current                        | Prior                               | Percent                                      | Current                          | Prior                                     | Percent                                                     |
| Violent   | Criminal Homicide Rape Robbery - Commercial Robbery - Person Aggravated Assault - Non DV Aggravated Assault - DV  Violent Total: | 0<br>1<br>0<br>1<br>1<br>2  | 0<br>1<br>0<br>0<br>2<br>0  | -50.00%                                   | 0<br>7<br>0<br>2<br>4<br>4     | 0<br>2<br>0<br>2<br>4<br>4          | 250.00%<br>0.00%<br>0.00%<br>0.00%           | 1<br>19<br>4<br>8<br>23<br>20    | 1<br>13<br>1<br>8<br>15<br>27             | 0.00%<br>46.15%<br>300.00%<br>0.00%<br>53.33%<br>-25.93%    |
| Property  | Burglary - Residential Burglary Garage Burglary Commercial Larceny Vehicle Theft Arson  Property Total:                          | 4<br>1<br>0<br>27<br>1<br>1 | 1<br>2<br>0<br>27<br>0<br>1 | 300.00%<br>-50.00%<br>0.00%               | 11<br>10<br>3<br>108<br>4<br>4 | 7<br>13<br>2<br>82<br>15<br>1       | 57.14% -23.08% 50.00% 31.71% -73.33% 300.00% | 49<br>47<br>11<br>516<br>57<br>9 | 52<br>50<br>16<br>591<br>65<br>5          | -5.77%<br>-6.00%<br>-31.25%<br>-12.69%<br>-12.31%<br>80.00% |
| Prelimina | ry Part 1 Crime Totals:                                                                                                          | 39                          | 34                          | 14.71%                                    | 157                            | 132                                 | 18.94%                                       | 764                              | 844                                       | -9.48%                                                      |
|           | Current 7 Day Period:<br>Current 28 Day Period:<br>Current YTD Day Period:                                                       | 5/                          | 30/2021 -                   | - 6/26/2021<br>- 6/26/2021<br>- 6/26/2021 | Prior 28                       | ay Period<br>Day Perio<br>D Period: |                                              | 5/2/2021 -                       | - 6/19/2021<br>- 5/29/2021<br>- 6/26/2020 |                                                             |

#### NW - Northwest District (P1)

| A/C        | Offense Statute                            | <u>Address</u>             | Reported Date | <u>Dist</u> |
|------------|--------------------------------------------|----------------------------|---------------|-------------|
| SPA        | 1BS                                        |                            |               |             |
| С          | ROBBERY 1D PERSON                          | 2800 W BEACON AVE          | 6/20/2021     | P1          |
| Α          | THEFT 3D FROM MOTOR VEHICLE                | 1700 W FRANCIS AVE         | 6/20/2021     | P1          |
| С          | THEFT 3D FROM MOTOR VEHICLE                | 2500 W HOUSTON AVE         | 6/23/2021     | P1          |
| С          | THEFT OF A FIREARM FROM MOTOR VEHICLE      | 1800 W FRANCIS AVE         | 6/20/2021     | P1          |
| С          | THEFT OF A FIREARM FROM MOTOR VEHICLE      | 2600 W DELL DR             | 6/24/2021     | P1          |
| <u>SPA</u> | 1FM                                        |                            |               |             |
| С          | RESIDENTIAL BURGLARY                       | 7800 N PANORAMA DR         | 6/25/2021     | P1          |
| <u>SPA</u> | .1IT                                       |                            |               |             |
| С          | IBR Purposes Only - Sodomy                 |                            | 6/21/2021     | Oth         |
| С          | RESIDENTIAL BURGLARY                       | 5700 W NADINE CT           | 6/22/2021     | P1          |
| С          | THEFT 3D FROM MOTOR VEHICLE                | 8400 N COREY CT            | 6/22/2021     | P1          |
| С          | THEFT 3D FROM MOTOR VEHICLE                | 5700 W NADINE CT           | 6/22/2021     | P1          |
| С          | THEFT 3D FROM MOTOR VEHICLE                | 8300 N FOREST CT           | 6/22/2021     | P1          |
| <u>SPA</u> | 1NH                                        |                            |               |             |
| С          | ARSON 2D                                   | 5900 N HOWARD ST           | 6/23/2021     | P1          |
| С          | ASSAULT 2D                                 | 600 W GARLAND AVE          | 6/26/2021     | P1          |
| С          | DRIVE BY SHOOTING                          | 1500 W GLASS AVE           | 6/25/2021     | P1          |
| С          | MAIL THEFT                                 | 400 W ROWAN AVE            | 6/23/2021     | P1          |
| С          | RESIDENTIAL BURGLARY                       | 4300 N MONROE ST           | 6/25/2021     | P1          |
| С          | TAKING MOTOR VEHICLE WITHOUT PERMISSION 1D | 400 W GARLAND AVE          | 6/24/2021     | P1          |
| С          | THEFT 1D FROM MOTOR VEHICLE                | 5900 N HOWARD ST           | 6/23/2021     | P1          |
| С          | THEFT 2D FROM MOTOR VEHICLE                | 5000 N JEFFERSON ST        | 6/25/2021     | P1          |
| С          | THEFT 3D FROM MOTOR VEHICLE                | 5400 N STEVENS ST          | 6/22/2021     | P1          |
| Α          | THEFT 3D FROM MOTOR VEHICLE                | 800 W CORA AVE             | 6/22/2021     | P2          |
| <u>SPA</u> | 1 <u>NW</u>                                |                            |               |             |
| С          | ASSAULT 2D                                 | 5600 N COCHRAN ST          | 6/20/2021     | P1          |
| С          | BURGLARY 2D GARAGE                         | 2600 W GLASS AVE           | 6/26/2021     | P1          |
| С          | MAIL THEFT                                 | 2400 W FAIRVIEW AVE        | 6/24/2021     | P1          |
| С          | RESIDENTIAL BURGLARY                       | 3800 W HEROY AVE           | 6/25/2021     | P1          |
| С          | THEFT 1D FROM BUILDING                     | 2600 W GLASS AVE           | 6/26/2021     | P1          |
| С          | THEFT 2D ALL OTHER                         | 3200 N COLUMBIA CIR        | 6/24/2021     | P1          |
| С          | THEFT 2D FROM BUILDING                     | 5600 N DRISCOLL BLVD       | 6/21/2021     | P1          |
| С          | THEFT 2D FROM BUILDING                     | 3800 W HEROY AVE           | 6/25/2021     | P1          |
| С          | THEFT 2D FROM MOTOR VEHICLE                | 7600 N AUBREY L WHITE PKWY | 6/21/2021     | P1          |
| С          | THEFT 2D FROM MOTOR VEHICLE                | 4400 N AUBREY L WHITE PKWY | 6/22/2021     | P1          |
| С          | THEFT 2D FROM MOTOR VEHICLE                | 2300 W WELLESLEY AVE       | 6/24/2021     | P1          |
| С          | THEFT 3D ALL OTHER                         | 2300 W WELLESLEY AVE       | 6/26/2021     | P7          |

| A/C | Offense Statute                        | Address              | Reported Date | Dist |
|-----|----------------------------------------|----------------------|---------------|------|
| С   | THEFT 3D FROM BUILDING                 | 3400 W GARLAND AVE   | 6/26/2021     | P1   |
| С   | THEFT 3D FROM MOTOR VEHICLE            | 3600 W HEROY AVE     | 6/22/2021     | P1   |
| С   | THEFT 3D FROM MOTOR VEHICLE            | 3900 N CANNON ST     | 6/22/2021     | P2   |
| С   | THEFT 3D FROM MOTOR VEHICLE            | 5500 N DRISCOLL BLVD | 6/24/2021     | P1   |
| С   | THEFT 3D FROM MOTOR VEHICLE            | 4500 N ALBERTA ST    | 6/25/2021     | P1   |
| С   | THEFT 3D VEHICLE PARTS AND ACCESSORIES | 3600 W HEROY AVE     | 6/22/2021     | P1   |