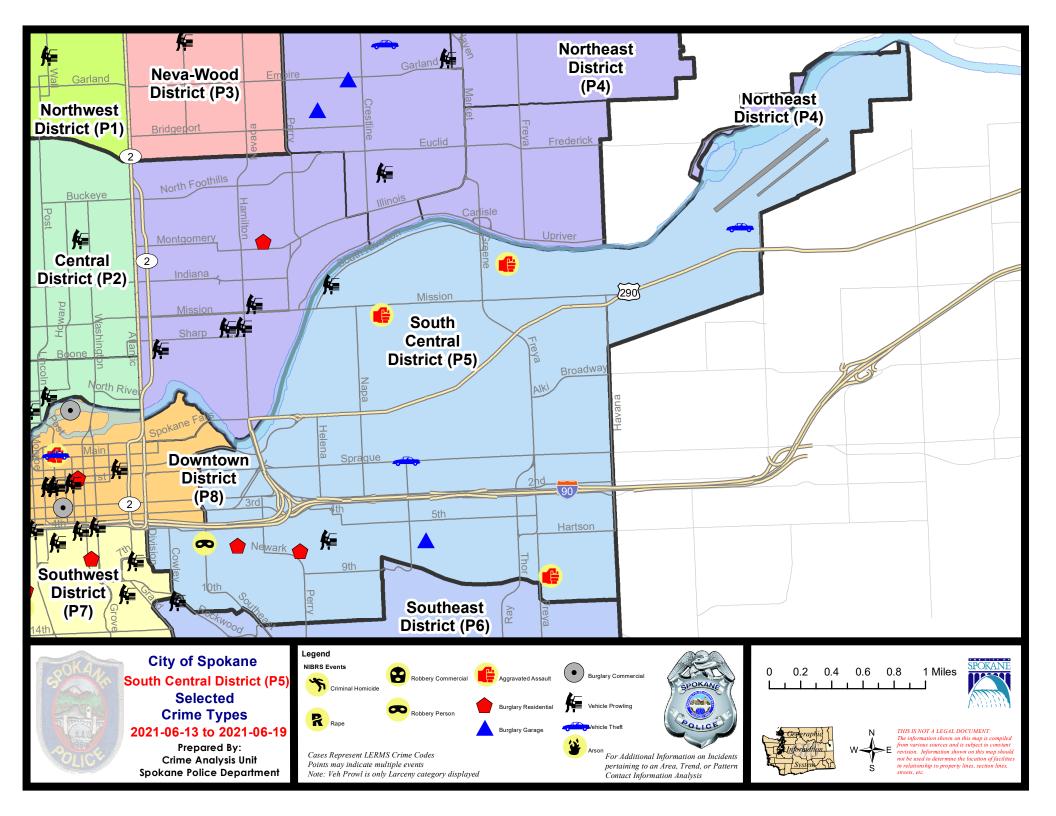

#### **SE - South Central District (P5)**

#### SE - South Central District (P5)

| A/C | Offense Statute                        | <u>Address</u>                | Reported Date | <u>Dist</u> |
|-----|----------------------------------------|-------------------------------|---------------|-------------|
| SPC | : <u>5EC</u>                           |                               |               |             |
| С   | ASSAULT 1D                             | 1000 S REBECCA ST             | 6/16/2021     | P6          |
| С   | BURGLARY 2D GARAGE                     | 2500 E HARTSON AVE            | 6/13/2021     | P5          |
| С   | MAIL THEFT                             | 1600 E PACIFIC AVE            | 6/16/2021     | P5          |
| С   | RAPE 3D ORAL/ANAL OR SAME SEX          |                               | 6/13/2021     | P6          |
| С   | RESIDENTIAL BURGLARY                   | 800 E HARTSON AVE             | 6/17/2021     | P5          |
| С   | RESIDENTIAL BURGLARY                   | 600 S PERRY ST                | 6/18/2021     | P6          |
| С   | ROBBERY 1D PERSON                      | 600 S SHERMAN ST              | 6/15/2021     | P8          |
| С   | THEFT 2D FROM BUILDING                 | 600 S PERRY ST                | 6/18/2021     | P6          |
| С   | THEFT 3D ALL OTHER                     | 4200 E PACIFIC AVE            | 6/17/2021     | P5          |
| С   | THEFT 3D CITY SHOPLIFTING              | 200 S THOR ST                 | 6/18/2021     | P6          |
| С   | THEFT 3D FROM MOTOR VEHICLE            | 1600 E HARTSON AVE            | 6/16/2021     | P5          |
| С   | THEFT OF MOTOR VEHICLE                 | E SPRAGUE AVE / S ALTAMONT ST | 6/13/2021     | P6          |
| SPC | 5 <u>GP</u>                            |                               |               |             |
| С   | ASSAULT 2D                             | 2200 E SINTO AVE              | 6/17/2021     | P6          |
| С   | ASSAULT 3D WEAPON OR NEGLIGENT INJURY  | 1800 N GREENE ST              | 6/16/2021     | P4          |
| С   | MAIL THEFT                             | 5600 E COMMERCE AVE           | 6/17/2021     | P5          |
| Α   | MAIL THEFT                             | 5300 E UNION AVE              | 6/19/2021     | P5          |
| С   | THEFT 2D ALL OTHER                     | 1900 E SINTO AVE              | 6/14/2021     | P5          |
| С   | THEFT 3D ALL OTHER                     | 1600 E SOUTH RIVERTON AVE     | 6/14/2021     | P5          |
| С   | THEFT 3D ALL OTHER                     | 1500 E CATALDO AVE            | 6/19/2021     | P5          |
| С   | THEFT 3D FROM MOTOR VEHICLE            | 1700 E SOUTH RIVERTON AVE     | 6/14/2021     | P5          |
| С   | THEFT 3D VEHICLE PARTS AND ACCESSORIES | 3000 E MISSION AVE            | 6/14/2021     | P5          |
| С   | THEFT OF MOTOR VEHICLE                 | 5500 E UNION AVE              | 6/19/2021     | P6          |
|     |                                        |                               |               |             |