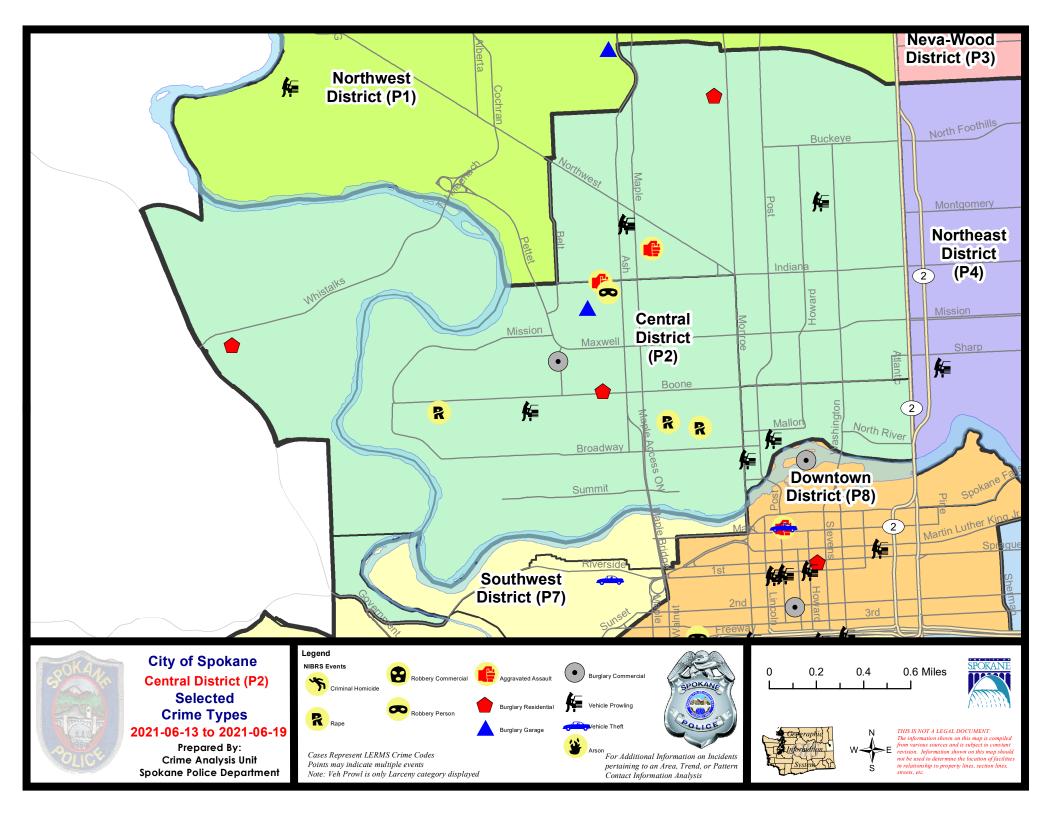

#### NW - Central District (P2)

| A/C        | Offense Statute                        | <u>Address</u>                                 | Reported Date          | <u>Dist</u> |
|------------|----------------------------------------|------------------------------------------------|------------------------|-------------|
| С          | RAPE 3D                                |                                                | 6/13/2021              | P2          |
|            | 2EG                                    |                                                | 0/13/2021              | 12          |
|            | ASSAULT 2D                             | W VNOV AVE / N. WALNUT CT                      | 6/12/2021              | P1          |
| C<br>C     | RESIDENTIAL BURGLARY                   | W KNOX AVE / N WALNUT ST  1000 W FREDERICK AVE | 6/13/2021              | P1<br>P1    |
| С          | THEFT 1D ALL OTHER                     | 1000 W FREDERICK AVE                           | 6/16/2021<br>6/16/2021 | P1          |
| С          | THEFT 2D FROM BUILDING                 | 2200 N ASH ST                                  | 6/13/2021              | P2          |
| С          | THEFT 2D FROM MOTOR VEHICLE            | 2200 N ASH ST                                  | 6/15/2021              | P1          |
| С          | THEFT 2D FROM MOTOR VEHICLE            | 2200 N ASH ST                                  | 6/15/2021              | P2          |
| С          | THEFT 2D FROM MOTOR VEHICLE            | 2200 N ASH ST                                  | 6/18/2021              | P3          |
| С          | THEFT 3D ALL OTHER                     | 800 W MAXWELL AVE                              | 6/13/2021              | P2          |
| С          | THEFT 3D FROM MOTOR VEHICLE            | 400 W CARLISLE AVE                             | 6/15/2021              | P2          |
| A          | THEFT 3D FROM MOTOR VEHICLE            | 2200 N ASH ST                                  | 6/18/2021              | P2          |
| С          | THEFT 3D FROM MOTOR VEHICLE            | 2200 N ASH ST                                  | 6/18/2021              | P2          |
| SPA        | .2RS                                   |                                                | , ,                    |             |
| C          | THEFT 2D ALL OTHER                     | 300 W NORTH RIVER DR                           | 6/19/2021              | P2          |
| С          | THEFT 2D FROM MOTOR VEHICLE            | 800 N POST ST                                  | 6/13/2021              | P2          |
| С          | THEFT 3D FROM MOTOR VEHICLE            | 600 N MONROE ST                                | 6/15/2021              | P2          |
| SPA        | .2WC                                   |                                                |                        |             |
| C          | ASSAULT 3D WEAPON OR NEGLIGENT INJURY  | 1800 W INDIANA AVE                             | 6/17/2021              | P1          |
| С          | BURGLARY 1D COMMERCIAL                 | 2000 W SINTO AVE                               | 6/16/2021              | P1          |
| С          | BURGLARY 2D GARAGE                     | 1900 W AUGUSTA AVE                             | 6/15/2021              | P2          |
| С          | MAIL THEFT                             | 2900 W DEAN AVE                                | 6/17/2021              | P2          |
| С          | RAPE 1D                                |                                                | 6/15/2021              | P8          |
| С          | RAPE 2D                                |                                                | 6/16/2021              | P1          |
| С          | RAPE 3D                                |                                                | 6/16/2021              | P1          |
| С          | RESIDENTIAL BURGLARY                   | 1800 W BOONE AVE                               | 6/18/2021              | P1          |
| С          | ROBBERY 1D PERSON                      | 1700 W NORA AVE                                | 6/18/2021              | P1          |
| С          | THEFT 1D FROM BUILDING                 | 1900 W AUGUSTA AVE                             | 6/13/2021              | P1          |
| С          | THEFT 2D ALL OTHER                     | 1800 W COLLEGE AVE                             | 6/15/2021              | P2          |
| С          | THEFT 2D FROM BUILDING                 | 1400 N MAPLE ST                                | 6/16/2021              | P2          |
| С          | THEFT 3D FROM MOTOR VEHICLE            | W GARDNER AVE / N NETTLETON ST                 | 6/16/2021              | P2          |
| С          | THEFT 3D VEHICLE PARTS AND ACCESSORIES | W GARDNER AVE / N NETTLETON ST                 | 6/16/2021              | P2          |
| <u>SPA</u> | .2WH                                   |                                                |                        |             |
| С          | RESIDENTIAL BURGLARY                   | 1600 N RIVER RIDGE BLVD                        | 6/17/2021              | P1          |
| С          | THEFT 2D FROM BUILDING                 | 1600 N RIVER RIDGE BLVD                        | 6/17/2021              | P1          |
|            |                                        |                                                |                        |             |