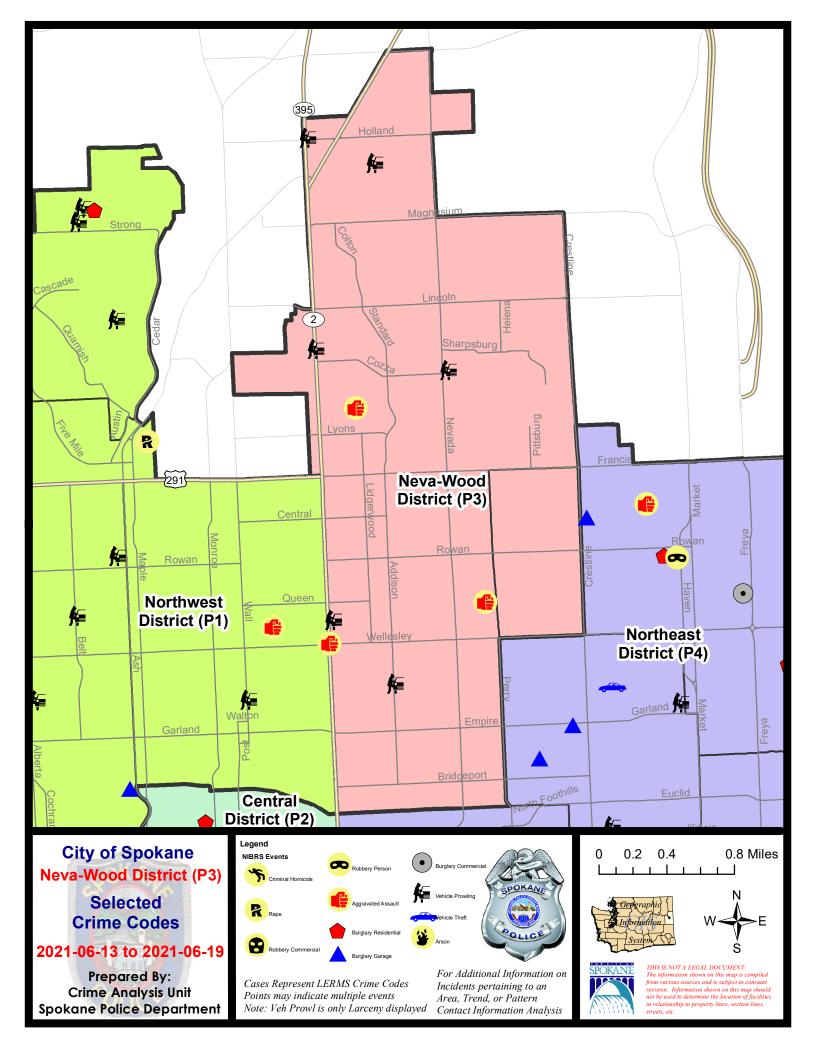

#### NE - Neva-Wood District (P3)

#### **Preliminary IBR Counts**

|           |                                                                                                                  | 7 Da                       | y Compari                   | ison                                       | 28 D                         | 28 Day Comparison                    |                                                             |                                  | D Comparis                          | on                                                          |
|-----------|------------------------------------------------------------------------------------------------------------------|----------------------------|-----------------------------|--------------------------------------------|------------------------------|--------------------------------------|-------------------------------------------------------------|----------------------------------|-------------------------------------|-------------------------------------------------------------|
| NIBRS Ca  | ategories (Part 1 Selected)                                                                                      | Current                    | Prior                       | Percent                                    | Current                      | Prior                                | Percent                                                     | Current                          | Prior                               | Percent                                                     |
| Violent   | Criminal Homicide Rape Robbery - Commercial Robbery - Person Aggravated Assault - Non DV Aggravated Assault - DV | 0<br>0<br>0<br>0<br>1<br>2 | 0<br>1<br>1<br>0<br>1       | -100.00%<br>-100.00%                       | 0<br>3<br>1<br>1<br>6<br>4   | 2<br>6<br>1<br>2<br>6<br>5           | -100.00%<br>-50.00%<br>0.00%<br>-50.00%<br>0.00%<br>-20.00% | 2<br>25<br>8<br>14<br>38<br>31   | 1<br>12<br>17<br>15<br>28<br>24     | 100.00%<br>108.33%<br>-52.94%<br>-6.67%<br>35.71%<br>29.17% |
|           | Violent Total:                                                                                                   | 3                          | 3                           | 0.00%                                      | 15                           | 22                                   | -31.82%                                                     | 118                              | 97                                  | 21.65%                                                      |
| Property  | Burglary - Residential Burglary Garage Burglary Commercial Larceny Vehicle Theft Arson                           | 0<br>0<br>0<br>40<br>0     | 2<br>0<br>3<br>41<br>3<br>0 | -100.00%<br>-100.00%<br>-2.44%<br>-100.00% | 9<br>4<br>3<br>142<br>7<br>0 | 9<br>6<br>2<br>147<br>14<br>1        | 0.00% -33.33% 50.00% -3.40% -50.00% -100.00%                | 47<br>32<br>42<br>883<br>55<br>4 | 53<br>51<br>43<br>917<br>113<br>3   | -11.32%<br>-37.25%<br>-2.33%<br>-3.71%<br>-51.33%<br>33.33% |
|           | Property Total:                                                                                                  | 40                         | 49                          | -18.37%                                    | 165                          | 179                                  | -7.82%                                                      | 1063                             | 1180                                | -9.92%                                                      |
| Prelimina | ry Part 1 Crime Totals:                                                                                          | 43                         | 52                          | -17.31%                                    | 180                          | 201                                  | -10.45%                                                     | 1181                             | 1277                                | -7.52%                                                      |
|           | Current 7 Day Period:<br>Current 28 Day Period:<br>Current YTD Day Period:                                       | 5/                         | 23/2021 -                   | 6/19/2021<br>6/19/2021<br>6/19/2021        | Prior 28                     | oay Period<br>Day Perio<br>D Period: |                                                             |                                  | 6/12/2021<br>5/22/2021<br>6/19/2020 |                                                             |

#### NE - Neva-Wood District (P3)

| A/C | Offense Statute             | <u>Address</u>       | Reported Date | <u>Dist</u> |
|-----|-----------------------------|----------------------|---------------|-------------|
| SPB | <u>3NL</u>                  |                      |               |             |
| С   | ASSAULT 1D                  | 4700 N DIVISION ST   | 6/17/2021     | P8          |
| С   | ASSAULT 2D                  | 1200 E QUEEN AVE     | 6/13/2021     | P3          |
| С   | ASSAULT 2D                  | 100 E WEDGEWOOD AVE  | 6/17/2021     | P2          |
| С   | THEFT 1D ALL OTHER          | 8400 N NEVADA ST     | 6/13/2021     | P4          |
| С   | THEFT 2D ALL OTHER          | 1400 E FRANCIS AVE   | 6/17/2021     | P2          |
| С   | THEFT 2D ALL OTHER          | 1400 E FRANCIS AVE   | 6/17/2021     | P2          |
| С   | THEFT 2D FROM BUILDING      | 900 E BEACON AVE     | 6/14/2021     | Р3          |
| С   | THEFT 2D FROM BUILDING      | 400 E DALTON AVE     | 6/18/2021     | P4          |
| С   | THEFT 2D FROM MOTOR VEHICLE | 4300 N ADDISON ST    | 6/14/2021     | P3          |
| С   | THEFT 2D FROM MOTOR VEHICLE | 9200 N COLTON ST     | 6/15/2021     | P3          |
| С   | THEFT 2D FROM MOTOR VEHICLE | 4700 N DIVISION ST   | 6/16/2021     | P3          |
| С   | THEFT 3D ALL OTHER          | 1200 E PRINCETON AVE | 6/18/2021     | P3          |
| С   | THEFT 3D ALL OTHER          | 3100 N NEVADA ST     | 6/19/2021     | P3          |
| С   | THEFT 3D CITY SHOPLIFTING   | 6700 N DIVISION ST   | 6/14/2021     | P3          |
| С   | THEFT 3D CITY SHOPLIFTING   | 6700 N DIVISION ST   | 6/16/2021     | P3          |
| С   | THEFT 3D CITY SHOPLIFTING   | 4700 N DIVISION ST   | 6/18/2021     | P1          |
| С   | THEFT 3D CITY SHOPLIFTING   | 9100 N NEWPORT HWY   | 6/19/2021     | P3          |
| С   | THEFT 3D CITY SHOPLIFTING   | 9100 N NEWPORT HWY   | 6/19/2021     | P3          |
| С   | THEFT 3D CITY SHOPLIFTING   | 9200 N COLTON ST     | 6/19/2021     | P4          |
| С   | THEFT 3D FROM MOTOR VEHICLE | 9500 N DIVISION ST   | 6/13/2021     | P3          |
| С   | THEFT 3D FROM MOTOR VEHICLE | 1000 E COZZA DR      | 6/14/2021     | P2          |
| Α   | THEFT 3D FROM MOTOR VEHICLE | 4700 N DIVISION ST   | 6/14/2021     | P3          |
| С   | THEFT 3D SHOPLIFTING        | 6700 N DIVISION ST   | 6/14/2021     | P3          |
| С   | THEFT 3D SHOPLIFTING        | 9100 N NEWPORT HWY   | 6/14/2021     | P2          |
| С   | THEFT 3D SHOPLIFTING        | 4700 N DIVISION ST   | 6/14/2021     | P3          |
| С   | THEFT 3D SHOPLIFTING        | 9100 N NEWPORT HWY   | 6/15/2021     | P3          |
| С   | THEFT 3D SHOPLIFTING        | 5600 N DIVISION ST   | 6/15/2021     | P3          |
| С   | THEFT 3D SHOPLIFTING        | 9100 N NEWPORT HWY   | 6/16/2021     | P3          |
| С   | THEFT 3D SHOPLIFTING        | 5800 N DIVISION ST   | 6/16/2021     | P3          |
| С   | THEFT 3D SHOPLIFTING        | 4700 N DIVISION ST   | 6/17/2021     | P3          |
| С   | THEFT 3D SHOPLIFTING        | 4700 N DIVISION ST   | 6/17/2021     | P3          |
| С   | THEFT 3D SHOPLIFTING        | 4700 N DIVISION ST   | 6/17/2021     | P3          |
| С   | THEFT 3D SHOPLIFTING        | 4700 N DIVISION ST   | 6/17/2021     | P3          |
| С   | THEFT 3D SHOPLIFTING        | 4700 N DIVISION ST   | 6/17/2021     | P3          |
| С   | THEFT 3D SHOPLIFTING        | 4700 N DIVISION ST   | 6/17/2021     | P3          |
| С   | THEFT 3D SHOPLIFTING        | 4700 N DIVISION ST   | 6/17/2021     | P3          |
| С   | THEFT 3D SHOPLIFTING        | 4700 N DIVISION ST   | 6/17/2021     | P3          |
| С   | THEFT 3D SHOPLIFTING        | 4700 N DIVISION ST   | 6/17/2021     | P3          |
|     |                             |                      |               |             |

| A/C | Offense Statute                        | Address            | Reported Date | <u>Dist</u> |
|-----|----------------------------------------|--------------------|---------------|-------------|
| С   | THEFT 3D SHOPLIFTING                   | 9700 N NEWPORT HWY | 6/18/2021     | P3          |
| С   | THEFT 3D SHOPLIFTING                   | 9100 N NEWPORT HWY | 6/18/2021     | P3          |
| С   | THEFT 3D SHOPLIFTING                   | 9100 N NEWPORT HWY | 6/19/2021     | P3          |
| С   | THEFT 3D VEHICLE PARTS AND ACCESSORIES | 9500 N DIVISION ST | 6/13/2021     | P3          |
| С   | THEFT OF A FIREARM FROM MOTOR VEHICLE  | 7500 N DIVISION ST | 6/16/2021     | P2          |