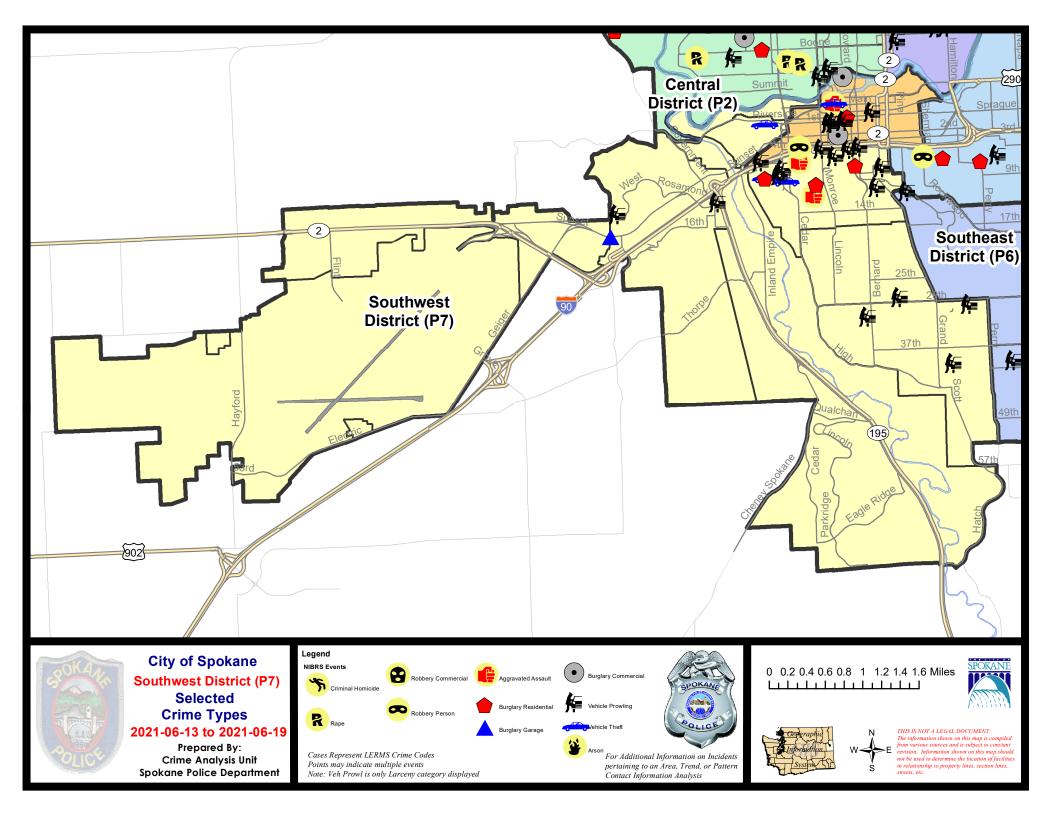

#### **SW - Southwest District (P7)**

#### **Preliminary IBR Counts**

|           |                                                                                                                                  | 7 Day Comparison            |                             | 28 Day Comparison                         |                              |                                      | YTD Comparison                                         |                                  |                                           |                                                                |
|-----------|----------------------------------------------------------------------------------------------------------------------------------|-----------------------------|-----------------------------|-------------------------------------------|------------------------------|--------------------------------------|--------------------------------------------------------|----------------------------------|-------------------------------------------|----------------------------------------------------------------|
| NIBRS Ca  | ategories (Part 1 Selected)                                                                                                      | Current                     | Prior                       | Percent                                   | Current                      | Prior                                | Percent                                                | Current                          | Prior                                     | Percent                                                        |
| Violent   | Criminal Homicide Rape Robbery - Commercial Robbery - Person Aggravated Assault - Non DV Aggravated Assault - DV  Violent Total: | 0<br>0<br>0<br>0<br>0<br>2  | 0<br>0<br>0<br>2<br>1<br>0  | -100.00%<br>-100.00%                      | 0<br>0<br>0<br>3<br>2<br>5   | 0<br>3<br>1<br>1<br>5<br>3           | -100.00%<br>-100.00%<br>-200.00%<br>-60.00%<br>-66.67% | 1<br>15<br>2<br>9<br>24<br>23    | 0<br>15<br>2<br>12<br>20<br>16            | 0.00%<br>0.00%<br>-25.00%<br>20.00%<br>43.75%                  |
| Property  | Burglary - Residential Burglary Garage Burglary Commercial Larceny Vehicle Theft Arson  Property Total:                          | 3<br>1<br>0<br>24<br>3<br>0 | 1<br>3<br>0<br>19<br>2<br>0 | 200.00%<br>-66.67%<br>26.32%<br>50.00%    | 11<br>6<br>2<br>83<br>8<br>0 | 3<br>7<br>5<br>75<br>13<br>0         | 266.67%<br>-14.29%<br>-60.00%<br>10.67%<br>-38.46%     | 43<br>31<br>22<br>449<br>61<br>3 | 60<br>36<br>34<br>562<br>75<br>6          | -28.33%<br>-13.89%<br>-35.29%<br>-20.11%<br>-18.67%<br>-50.00% |
| Prelimina | ry Part 1 Crime Totals:                                                                                                          | 33                          | 28                          | 17.86%                                    | 120                          | 116                                  | 3.45%                                                  | 683                              | 838                                       | -18.50%                                                        |
|           | Current 7 Day Period: Current 28 Day Period: Current YTD Day Period:                                                             | 5/                          | 23/2021                     | - 6/19/2021<br>- 6/19/2021<br>- 6/19/2021 | Prior 28                     | oay Period<br>Day Perio<br>D Period: |                                                        | 4/25/2021 -                      | - 6/12/2021<br>- 5/22/2021<br>- 6/19/2020 |                                                                |

#### SE - Southwest District (P7)

| A/C | Offense Statute                        | <u>Address</u>              | Reported Date | <u>Dist</u> |
|-----|----------------------------------------|-----------------------------|---------------|-------------|
| SPD | 27BA                                   |                             |               |             |
| С   | THEFT 2D ALL OTHER                     | 1900 W SUNSET BLVD          | 6/15/2021     | P7          |
| С   | THEFT OF MOTOR VEHICLE                 | 1800 W 1ST AVE              | 6/19/2021     | P5          |
| SPD | 07CH                                   |                             |               |             |
| C   | ASSAULT 2D                             | 1100 W 11TH AVE             | 6/19/2021     | P7          |
| С   | ASSAULT 2D                             | 1300 W 6TH AVE              | 6/19/2021     | P7          |
| С   | BURGLARY 1D FROM RESIDENCE             | 1800 W 8TH AVE              | 6/19/2021     | P7          |
| С   | RESIDENTIAL BURGLARY                   | 400 W 7TH AVE               | 6/13/2021     | P7          |
| Α   | RESIDENTIAL BURGLARY                   | 900 S MADISON ST            | 6/19/2021     | P5          |
| С   | THEFT 2D FROM BUILDING                 | 400 W 7TH AVE               | 6/13/2021     | P7          |
| С   | THEFT 2D FROM MOTOR VEHICLE            | S MAPLE ST / W 7TH AVE      | 6/14/2021     | P7          |
| С   | THEFT 2D FROM MOTOR VEHICLE            | 800 W 5TH AVE               | 6/17/2021     | P7          |
| С   | THEFT 2D VEHICLE PARTS AND ACCESSORIES | 0 W 13TH AVE                | 6/15/2021     | P7          |
| Α   | THEFT 3D FROM MOTOR VEHICLE            | 100 W CLIFF DR              | 6/13/2021     | P7          |
| С   | THEFT 3D FROM MOTOR VEHICLE            | 1600 W 8TH AVE              | 6/15/2021     | P7          |
| С   | THEFT 3D FROM MOTOR VEHICLE            | W 4TH AVE / S MONROE ST     | 6/16/2021     | P5          |
| С   | THEFT 3D FROM MOTOR VEHICLE            | 100 W 8TH AVE               | 6/16/2021     | P7          |
| С   | THEFT 3D FROM MOTOR VEHICLE            | W 4TH AVE / S WASHINGTON ST | 6/18/2021     | P5          |
| Α   | THEFT 3D FROM MOTOR VEHICLE            | 500 W 4TH AVE               | 6/18/2021     | P7          |
| С   | THEFT 3D VEHICLE PARTS AND ACCESSORIES | 100 W CLIFF DR              | 6/13/2021     | P7          |
| С   | THEFT 3D VEHICLE PARTS AND ACCESSORIES | 800 S OAK ST                | 6/17/2021     | P7          |
| Α   | THEFT OF MOTOR VEHICLE                 | 1800 W 8TH AVE              | 6/13/2021     | P7          |
| С   | THEFT OF MOTOR VEHICLE                 | 1500 W 9TH AVE              | 6/13/2021     | P7          |
| SPD | <u> </u>                               |                             |               |             |
| С   | THEFT 2D FROM MOTOR VEHICLE            | 1000 E 30TH AVE             | 6/17/2021     | P5          |
| С   | THEFT 2D FROM MOTOR VEHICLE            | 800 E 40TH AVE              | 6/18/2021     | P7          |
| С   | THEFT 3D FROM MOTOR VEHICLE            | 300 W 31ST AVE              | 6/15/2021     | P7          |
| С   | THEFT 3D SHOPLIFTING                   | 800 E 29TH AVE              | 6/13/2021     | P7          |
| SPD | <b>27GT</b>                            |                             |               |             |
| С   | MAIL THEFT                             | 2600 W THORPE RD            | 6/17/2021     | P7          |
| Α   | THEFT 3D FROM MOTOR VEHICLE            | 1100 S LINDEKE CT           | 6/14/2021     | P7          |
| SPD | 97LC                                   |                             |               |             |
|     | MAIL THEFT                             | 1700 S INLAND EMPIRE WAY    | 6/13/2021     | P7          |
| SPD | 07MC                                   |                             |               |             |
|     | THEFT 3D FROM MOTOR VEHICLE            | 0 E 28TH AVE                | 6/16/2021     | P7          |
|     | <b>27WH</b>                            |                             |               |             |
| C   | BURGLARY 2D GARAGE                     | 4300 W SUNSET HWY           | 6/17/2021     | P7          |
|     |                                        |                             |               |             |