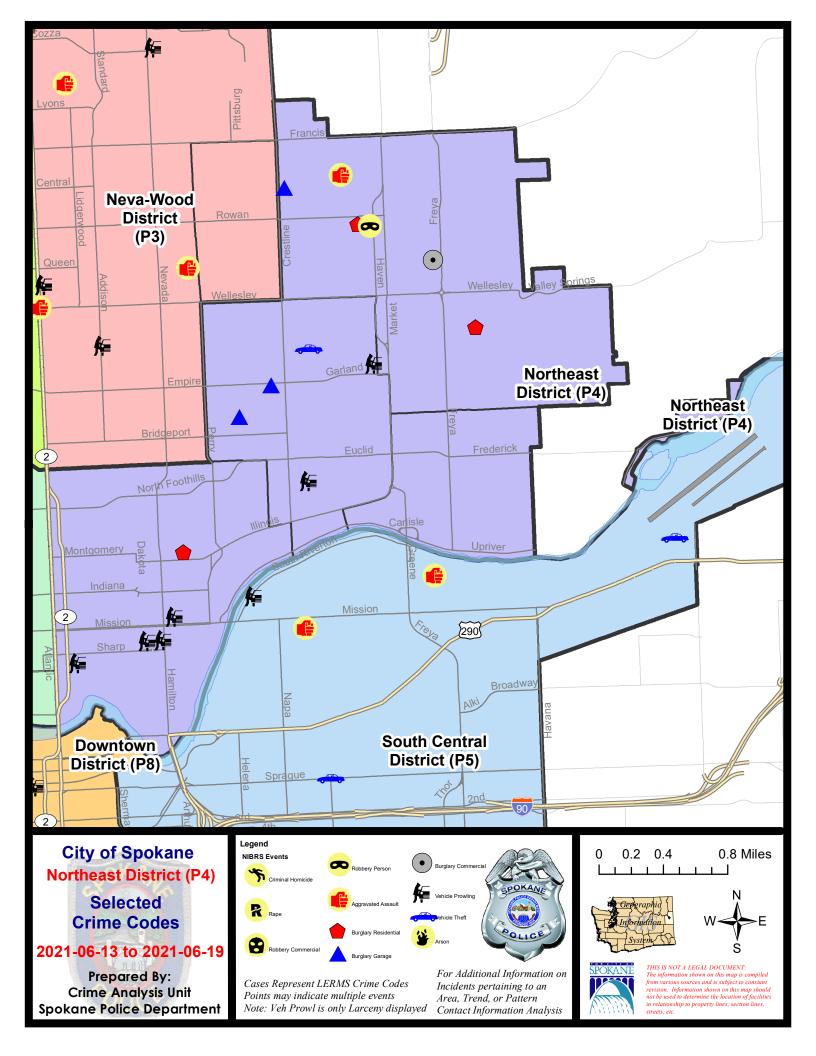

#### **NE - Northeast District (P4)**

#### **Preliminary IBR Counts**

|           |                                                                                                                                  | 7 Da                        | ay Compari                  | ison                                                    | 28 Day Comparison             |                                     |                                                             | YT                               | YTD Comparison                      |                                                             |  |
|-----------|----------------------------------------------------------------------------------------------------------------------------------|-----------------------------|-----------------------------|---------------------------------------------------------|-------------------------------|-------------------------------------|-------------------------------------------------------------|----------------------------------|-------------------------------------|-------------------------------------------------------------|--|
| NIBRS Ca  | ategories (Part 1 Selected)                                                                                                      | Current                     | Prior                       | Percent                                                 | Current                       | Prior                               | Percent                                                     | Current                          | Prior                               | Percent                                                     |  |
| Violent   | Criminal Homicide Rape Robbery - Commercial Robbery - Person Aggravated Assault - Non DV Aggravated Assault - DV  Violent Total: | 0<br>0<br>0<br>1<br>0<br>1  | 0<br>0<br>0<br>1<br>2<br>0  | 0.00%                                                   | 0<br>4<br>1<br>4<br>3<br>5    | 0<br>1<br>0<br>2<br>8<br>3          | 300.00%<br>100.00%<br>-62.50%<br>66.67%                     | 0<br>17<br>4<br>16<br>28<br>24   | 3<br>13<br>1<br>15<br>38<br>15      | -100.00%<br>30.77%<br>300.00%<br>6.67%<br>-26.32%<br>60.00% |  |
| Property  | Burglary - Residential Burglary Garage Burglary Commercial Larceny Vehicle Theft Arson  Property Total:                          | 3<br>3<br>1<br>24<br>1<br>0 | 3<br>1<br>1<br>22<br>1<br>1 | 0.00%<br>200.00%<br>0.00%<br>9.09%<br>0.00%<br>-100.00% | 15<br>7<br>6<br>86<br>12<br>2 | 13<br>8<br>5<br>78<br>16<br>1       | 15.38%<br>-12.50%<br>20.00%<br>10.26%<br>-25.00%<br>100.00% | 61<br>28<br>28<br>512<br>83<br>9 | 70<br>37<br>21<br>568<br>97<br>8    | -12.86%<br>-24.32%<br>33.33%<br>-9.86%<br>-14.43%<br>12.50% |  |
| Prelimina | ry Part 1 Crime Totals:                                                                                                          | 34                          | 32                          | 6.25%                                                   | 145                           | 135                                 | 7.41%                                                       | 810                              | 886                                 | -8.58%                                                      |  |
|           | Current 7 Day Period: Current 28 Day Period: Current YTD Day Period:                                                             | 5/                          | 23/2021 -                   | - 6/19/2021<br>- 6/19/2021<br>- 6/19/2021               | Prior 28                      | ay Period<br>Day Perio<br>D Period: |                                                             |                                  | 6/12/2021<br>5/22/2021<br>6/19/2020 |                                                             |  |

NE - Northeast District (P4)

| A/C | Offense Statute                            | <u>Address</u>                   | Reported Date | <u>Dist</u> |
|-----|--------------------------------------------|----------------------------------|---------------|-------------|
| SPE | 34BE                                       |                                  |               |             |
| С   | BURGLARY 2D GARAGE                         | 1900 E EMPIRE AVE                | 6/15/2021     | P4          |
| С   | BURGLARY 2D GARAGE                         | 1600 E GLASS AVE                 | 6/18/2021     | P4          |
| С   | TAKING MOTOR VEHICLE WITHOUT PERMISSION 2D | 2300 E ROCKWELL AVE              | 6/13/2021     | P4          |
| С   | THEFT 2D ALL OTHER                         | 1500 E GLASS AVE                 | 6/14/2021     | P4          |
| С   | THEFT 2D ALL OTHER                         | 2300 E EUCLID AVE                | 6/18/2021     | P4          |
| С   | THEFT 3D ALL OTHER                         | 1500 E GLASS AVE                 | 6/15/2021     | P4          |
| С   | THEFT 3D ALL OTHER                         | 3000 E EUCLID AVE                | 6/19/2021     | P4          |
| С   | THEFT 3D FROM BUILDING                     | N CRESTLINE ST / E WELLESLEY AVE | 6/15/2021     | Р3          |
| С   | THEFT 3D FROM MOTOR VEHICLE                | 3900 N MARKET ST                 | 6/16/2021     | P2          |
| С   | THEFT 3D VEHICLE PARTS AND ACCESSORIES     | 2300 E EUCLID AVE                | 6/16/2021     | P4          |
| С   | THEFT OF A FIREARM FROM MOTOR VEHICLE      | 2800 N STONE ST                  | 6/16/2021     | P4          |
| SPE | <u>44HI</u>                                |                                  |               |             |
| С   | ASSAULT 2D                                 | 2700 E CENTRAL AVE               | 6/19/2021     | P4          |
| С   | BURGLARY 2D COMMERCIAL                     | 5000 N FERRALL ST                | 6/16/2021     | P1          |
| С   | BURGLARY 2D FENCED AREA                    | 4800 E VALLEY SPRINGS RD         | 6/16/2021     | P4          |
| С   | BURGLARY 2D GARAGE                         | 2100 E COLUMBIA AVE              | 6/14/2021     | P4          |
| С   | RESIDENTIAL BURGLARY                       | 3900 E RICH AVE                  | 6/18/2021     | P4          |
| С   | RESIDENTIAL BURGLARY                       | 5400 N REGAL ST                  | 6/19/2021     | P4          |
| С   | ROBBERY 2D PERSON                          | 2900 E SANSON AVE                | 6/16/2021     | P4          |
| С   | THEFT 3D ALL OTHER                         | 4100 N MARKET ST                 | 6/14/2021     | P4          |
| С   | THEFT 3D FROM BUILDING                     | 4900 N FREYA ST                  | 6/14/2021     | P4          |
| С   | THEFT 3D SHOPLIFTING                       | 2100 E FRANCIS AVE               | 6/14/2021     | P4          |
| SPE | <u> 44LO</u>                               |                                  |               |             |
| С   | BURGLARY 2D FENCED AREA                    | 700 N DIVISION ST                | 6/15/2021     | P2          |
| С   | RESIDENTIAL BURGLARY                       | 1000 E MONTGOMERY AVE            | 6/18/2021     | P4          |
| С   | THEFT 2D ALL OTHER                         | 2500 N MADELIA ST                | 6/13/2021     | P4          |
| С   | THEFT 2D ALL OTHER                         | 1700 N HAMILTON ST               | 6/13/2021     | P4          |
| С   | THEFT 2D FROM BUILDING                     | 2400 N RUBY ST                   | 6/15/2021     | P4          |
| С   | THEFT 3D FROM BUILDING                     | 700 E ILLINOIS AVE               | 6/19/2021     | P4          |
| С   | THEFT 3D FROM MOTOR VEHICLE                | 100 E BOONE AVE                  | 6/14/2021     | P4          |
| С   | THEFT 3D FROM MOTOR VEHICLE                | 700 E SINTO AVE                  | 6/16/2021     | P4          |
| С   | THEFT 3D FROM MOTOR VEHICLE                | 900 E MISSION AVE                | 6/17/2021     | P4          |
| С   | THEFT OF A FIREARM FROM MOTOR VEHICLE      | 1300 N HAMILTON ST               | 6/18/2021     | P4          |
| SPE | 34MI                                       |                                  |               |             |
| С   | THEFT 2D ALL OTHER                         | 3300 E JACKSON AVE               | 6/18/2021     | P4          |
| С   | THEFT 3D ALL OTHER                         | 3700 E BUCKEYE AVE               | 6/14/2021     | P2          |
| С   | THEFT 3D ALL OTHER                         | 3400 E EUCLID AVE                | 6/15/2021     | P4          |
|     |                                            |                                  |               |             |