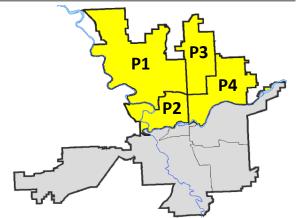

|                              |                                                            |                                  |                                      |                                                                 |                                        |                                       |                                                             |

Prepared by SPD Crime Analysis Office - Monday, June 21, 2021

NOTE: SPD moved from UCR to the NIBRS reporting standard on 10/4/16 following the transition to a new RMS System. Numbers on CompStat reports prior to this date should not be used as a comparison to those on this report. Additional info on these reporting standards can be found on the FBI website: https://ucr.fbi.gov/nibrs-overview



#### **NW - Northwest District (P1)**



#### **Preliminary IBR Counts**

|                                                                            |                                                                                                                  | 7 Da                       | ay Compari            | son                                     | 28 Day Comparison          |                                      |                                                      | YTD Comparison                |                                     |                                                            |
|----------------------------------------------------------------------------|-------------------------------------------------------------------------------------------------------