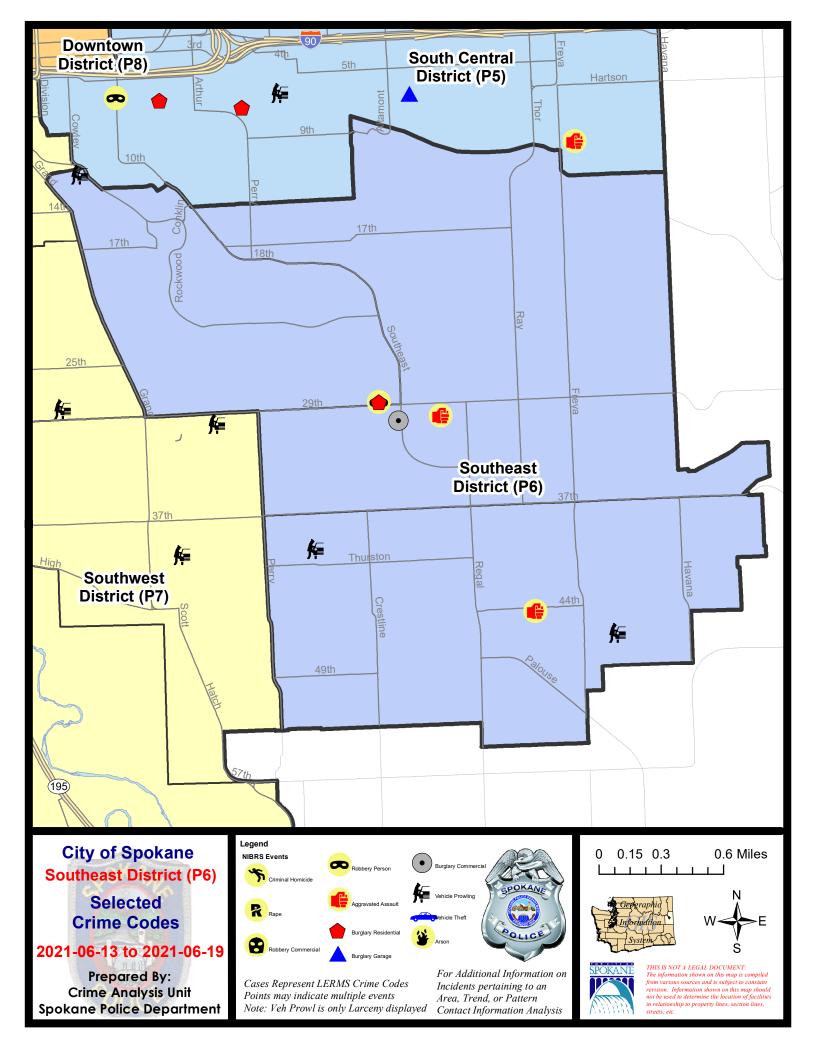

#### **SE - Southeast District (P6)**

#### **Preliminary IBR Counts**

|           |                                                                                                                  | 7 Day Comparison           |                             | 28 Day Comparison                   |                             |                                     | YTD Comparison                                    |                                 |                                     |                                                                |
|-----------|------------------------------------------------------------------------------------------------------------------|----------------------------|-----------------------------|-------------------------------------|-----------------------------|-------------------------------------|---------------------------------------------------|---------------------------------|-------------------------------------|----------------------------------------------------------------|
| NIBRS Ca  | tegories (Part 1 Selected)                                                                                       | Current                    | Prior                       | Percent                             | Current                     | Prior                               | Percent                                           | Current                         | Prior                               | Percent                                                        |
| Violent   | Criminal Homicide Rape Robbery - Commercial Robbery - Person Aggravated Assault - Non DV Aggravated Assault - DV | 0<br>0<br>0<br>2<br>0<br>2 | 0<br>0<br>0<br>0<br>0       |                                     | 0<br>0<br>0<br>3<br>1<br>3  | 0<br>0<br>1<br>0<br>2<br>2          | -100.00%<br>-50.00%                               | 0<br>5<br>1<br>3<br>8<br>10     | 1<br>4<br>4<br>4<br>6<br>13         | -100.00%<br>25.00%<br>-75.00%<br>-25.00%<br>33.33%<br>-23.08%  |
|           | Violent Total:                                                                                                   | 4                          | 0                           |                                     | 7                           | 5                                   | 40.00%                                            | 27                              | 32                                  | -15.63%                                                        |
| Property  | Burglary - Residential Burglary Garage Burglary Commercial Larceny Vehicle Theft Arson                           | 2<br>0<br>1<br>9<br>0      | 0<br>2<br>2<br>21<br>0<br>0 | -100.00%<br>-50.00%<br>-57.14%      | 3<br>4<br>3<br>51<br>3<br>0 | 2<br>5<br>1<br>41<br>6              | 50.00%<br>-20.00%<br>200.00%<br>24.39%<br>-50.00% | 24<br>24<br>6<br>238<br>23<br>2 | 36<br>50<br>11<br>272<br>36<br>3    | -33.33%<br>-52.00%<br>-45.45%<br>-12.50%<br>-36.11%<br>-33.33% |
|           | Property Total:                                                                                                  | 12                         | 25                          | -52.00%                             | 64                          | 56                                  | 14.29%                                            | 317                             | 408                                 | -22.30%                                                        |
| Prelimina | ry Part 1 Crime Totals:                                                                                          | 16                         | 25                          | -36.00%                             | 71                          | 61                                  | 16.39%                                            | 344                             | 440                                 | -21.82%                                                        |
|           | Current 7 Day Period: Current 28 Day Period: Current YTD Day Period:                                             | 5/                         | 23/2021 -                   | 6/19/2021<br>6/19/2021<br>6/19/2021 | Prior 28                    | ay Period<br>Day Perio<br>D Period: |                                                   |                                 | 6/12/2021<br>5/22/2021<br>6/19/2020 |                                                                |

#### SE - Southeast District (P6)

| A/C | Offense Statute             | <u>Address</u>              | Reported Date | <u>Dist</u> |
|-----|-----------------------------|-----------------------------|---------------|-------------|
| SPC | 26LH                        |                             |               |             |
| С   | ASSAULT 2D                  | E 30TH AVE / S MT VERNON ST | 6/15/2021     | P6          |
| С   | BURGLARY 2D COMMERCIAL      | 3000 S SOUTHEAST BLVD       | 6/15/2021     | P6          |
| С   | THEFT 3D FROM BUILDING      | 2800 E 30TH AVE             | 6/14/2021     | P5          |
| С   | THEFT 3D SHOPLIFTING        | 2500 E 29TH AVE             | 6/14/2021     | P6          |
| С   | THEFT 3D SHOPLIFTING        | 2800 E 30TH AVE             | 6/19/2021     | P6          |
| SPC | <u> </u>                    |                             |               |             |
| С   | BURGLARY 1D FROM RESIDENCE  | 2300 E 29TH AVE             | 6/19/2021     | P6          |
| Α   | ROBBERY 1D PERSON           | 2300 E 29TH AVE             | 6/19/2021     | P6          |
| Α   | THEFT 3D FROM MOTOR VEHICLE | 1000 S ROCKWOOD BLVD        | 6/16/2021     | P5          |
| SPC | 26SG                        |                             |               |             |
| С   | ASSAULT 2D                  | 3200 E 44TH AVE             | 6/14/2021     | P6          |
| С   | BURGLARY 1D FROM RESIDENCE  | 3200 E 44TH AVE             | 6/17/2021     | P6          |
| С   | ROBBERY 1D PERSON           | 3200 E 44TH AVE             | 6/17/2021     | P6          |
| С   | THEFT 2D FROM MOTOR VEHICLE | 4600 S MYRTLE ST            | 6/18/2021     | P6          |
| С   | THEFT 3D ALL OTHER          | 3300 E 55TH AVE             | 6/17/2021     | P6          |
| С   | THEFT 3D CITY SHOPLIFTING   | 4300 S REGAL ST             | 6/13/2021     | P6          |
| С   | THEFT 3D FROM MOTOR VEHICLE | 1700 E 40TH AVE             | 6/13/2021     | P6          |
| С   | THEFT 3D SHOPLIFTING        | 4500 S REGAL ST             | 6/16/2021     | P6          |