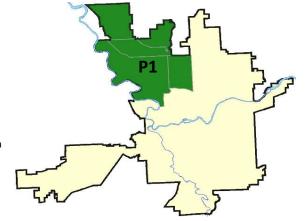

#### **NW - Northwest District (P1)**

#### **Preliminary IBR Counts**

|                                                                            |                                                                                                                  | 7 Da                       | ay Compari            | son                                     | 28 Day Comparison          |                                      |                                                      | YTD Comparison                |                                     |                                                            |
|----------------------------------------------------------------------------|------------------------------------------------------------------------------------------------------------------|----------------------------|-----------------------|-----------------------------------------|----------------------------|--------------------------------------|------------------------------------------------------|-------------------------------|-------------------------------------|------------------------------------------------------------|
| NIBRS Ca                                                                   | ategories (Part 1 Selected)                                                                                      | Current                    | Prior                 | Percent                                 | Current                    | Prior                                | Percent                                              | Current                       | Prior                               | Percent                                                    |
| Violent                                                                    | Criminal Homicide Rape Robbery - Commercial Robbery - Person Aggravated Assault - Non DV Aggravated Assault - DV | 0<br>1<br>0<br>0<br>2<br>0 | 0<br>3<br>0<br>0<br>0 | -66.67%                                 | 0<br>6<br>0<br>1<br>5<br>2 | 0<br>2<br>2<br>2<br>2<br>2<br>4      | 200.00%<br>-100.00%<br>-50.00%<br>150.00%<br>-50.00% | 1<br>18<br>4<br>7<br>22<br>18 | 1<br>13<br>1<br>8<br>15<br>27       | 0.00%<br>38.46%<br>300.00%<br>-12.50%<br>46.67%<br>-33.33% |
| Property                                                                   | Violent Total:  Burglary - Residential  Burglary Garage  Burglary Commercial                                     | 1<br>2<br>0                | 2 2 2                 | -25.00%<br>-50.00%<br>0.00%<br>-100.00% | 8<br>11<br>4               | 10<br>11<br>11                       | -20.00%<br>0.00%<br>300.00%                          | 70<br>45<br>46<br>11          | 51<br>50<br>16                      | 7.69%<br>-11.76%<br>-8.00%<br>-31.25%                      |
|                                                                            | Larceny Vehicle Theft Arson                                                                                      | 26<br>0                    | 31                    | -16.13%<br>-100.00%<br>-50.00%          | 107<br>8<br>4              | 70<br>10<br>0                        | 52.86%<br>-20.00%                                    | 488<br>56<br>8                | 561<br>65<br>5                      | -13.01%<br>-13.85%<br>60.00%                               |
|                                                                            | Property Total:                                                                                                  | 30                         | 40                    | -25.00%                                 | 142                        | 102                                  | 39.22%                                               | 654                           | 748                                 | -12.57%                                                    |
| Prelimina                                                                  | ry Part 1 Crime Totals:                                                                                          | 33                         | 44                    | -25.00%                                 | 156                        | 114                                  | 36.84%                                               | 724                           | 813                                 | -10.95%                                                    |
| Current 7 Day Period:<br>Current 28 Day Period:<br>Current YTD Day Period: |                                                                                                                  | 5/                         | 23/2021 -             | 6/19/2021<br>6/19/2021<br>6/19/2021     | Prior 28                   | oay Period<br>Day Perio<br>D Period: |                                                      |                               | 6/12/2021<br>5/22/2021<br>6/19/2020 |                                                            |