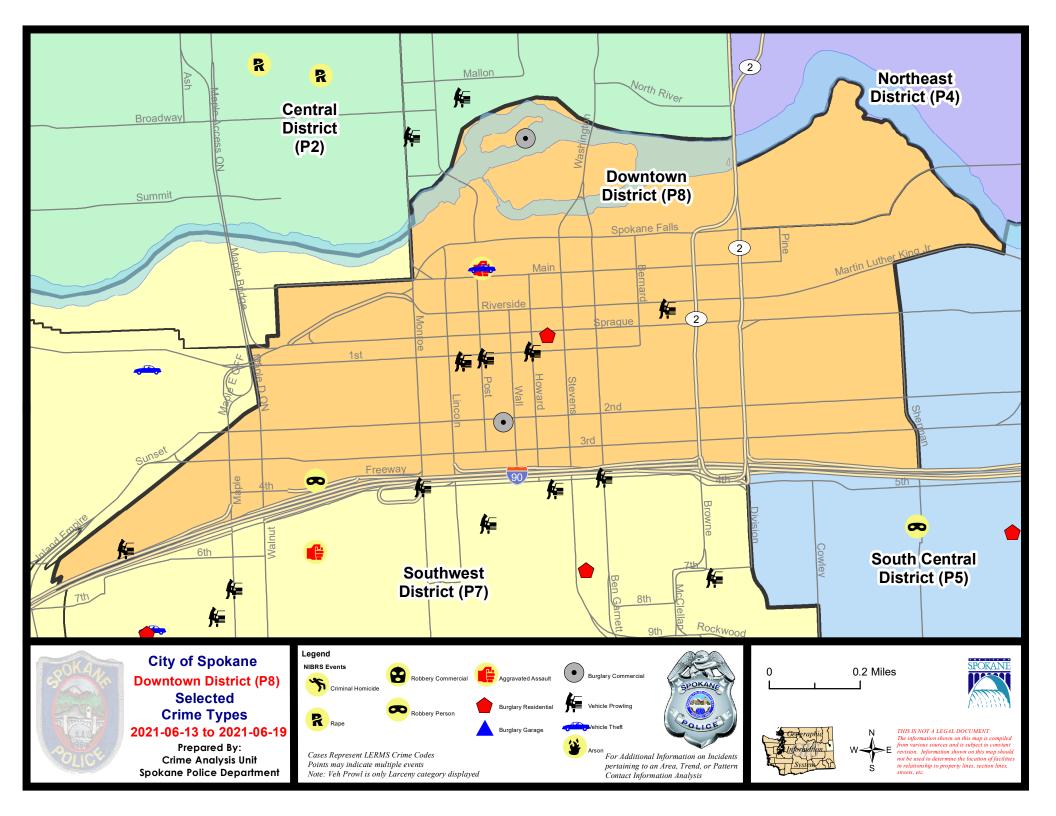

|                                           |                             |                                      |                                                               |                                         |                               |                                                               |

Prepared by SPD Crime Analysis Office - Monday, June 21, 2021

<u>NOTE:</u> SPD moved from UCR to the NIBRS reporting standard on 10/4/16 following the transition to a new RMS System. <u>Numbers on CompStat reports prior to this date</u> <u>should not be used as a comparison to those on this report</u>. Additional info on these reporting standards can be found on the FBI website: <a href="https://ucr.fbi.gov/nibrs-overview">https://ucr.fbi.gov/nibrs-overview</a>





#### SW - Downtown District (P8)



| A/C | Offense Statute                              | <u>Address</u>               | Reported Date | <u>Dist</u> |
|-----|----------------------------------------------|------------------------------|---------------|-------------|
| SPD | 8EC                                          |                              |               |             |
| С   | THEFT 3D CITY ALL OTHER                      | 200 E 2ND AVE                | 6/16/2021     | P8          |
| С   | THEFT 3D FROM BUILDING                       | 100 S DIVISION ST            | 6/15/2021     | P8          |
| С   | THEFT 3D SHOPLIFTING                         | 200 S DIVISION ST            | 6/19/2021     | P8          |
| SPD | esrs                                         |