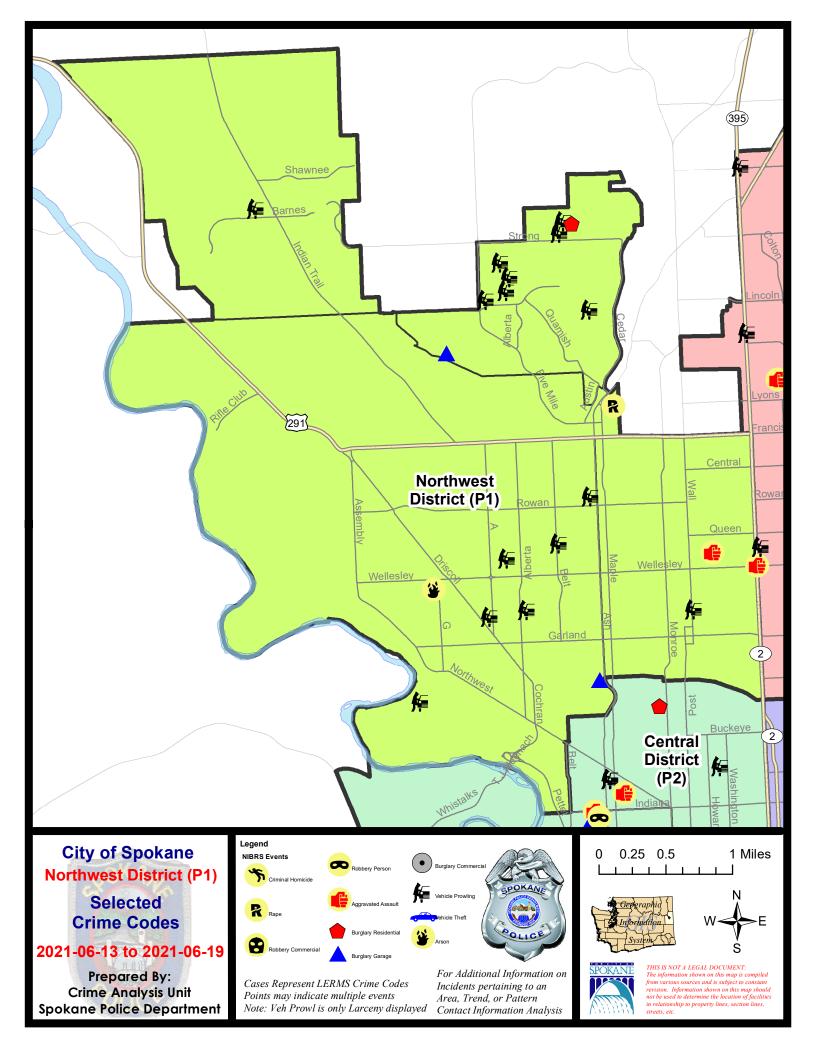

#### **NW - Northwest District (P1)**

#### NW - Northwest District (P1)

| A/C | Offense Statute                        | <u>Address</u>            | Reported Date | Dist |
|-----|----------------------------------------|---------------------------|---------------|------|
| SPA | <u>1BS</u>                             |                           |               |      |
| С   | RAPE 3D                                |                           | 6/17/2021     | P1   |
| С   | THEFT 3D FROM BUILDING                 | 3800 W WEILE AVE          | 6/15/2021     | P2   |
| SPA | 1FM                                    |                           |               |      |
| С   | BURGLARY 1D FROM RESIDENCE             | 8800 N ELM ST             | 6/18/2021     | P1   |
| С   | BURGLARY 2D GARAGE                     | 3300 W HORIZON AVE        | 6/15/2021     | P1   |
| С   | THEFT 2D FROM MOTOR VEHICLE            | 7800 N MAPLE ST           | 6/15/2021     | P1   |
| С   | THEFT 2D FROM MOTOR VEHICLE            | 2400 W ST THOMAS MORE WAY | 6/15/2021     | P1   |
| С   | THEFT 2D FROM MOTOR VEHICLE            | 8000 N KYLE CT            | 6/15/2021     | P1   |
| С   | THEFT 2D FROM MOTOR VEHICLE            | 2600 W PARKWAY AVE        | 6/15/2021     | P2   |
| С   | THEFT 2D FROM MOTOR VEHICLE            | 8700 N CANNON ST          | 6/17/2021     | P1   |
| С   | THEFT 2D FROM MOTOR VEHICLE            | 8900 N CHELTENHAM CT      | 6/17/2021     | P1   |
| С   | THEFT 2D FROM MOTOR VEHICLE            | 8000 N SICILIA CT         | 6/19/2021     | P1   |
| SPA | AIIT                                   |                           |               |      |
| С   | THEFT 3D FROM MOTOR VEHICLE            | 5400 W BARNES RD          | 6/16/2021     | P1   |
| SPA | 1 <u>NH</u>                            |                           |               |      |
| С   | ASSAULT 2D                             | 4800 N WASHINGTON ST      | 6/15/2021     | P1   |
| С   | MAIL THEFT                             | 3900 N CALISPEL ST        | 6/17/2021     | P1   |
| С   | THEFT 3D ALL OTHER                     | 0 W LACROSSE AVE          | 6/17/2021     | P1   |
| С   | THEFT 3D FROM BUILDING                 | 5400 N CEDAR ST           | 6/18/2021     | P1   |
| С   | THEFT 3D FROM MOTOR VEHICLE            | 4100 N WALL ST            | 6/14/2021     | P2   |
| С   | THEFT 3D VEHICLE PARTS AND ACCESSORIES | 4400 N WALNUT ST          | 6/15/2021     | P1   |
| С   | THEFT 3D VEHICLE PARTS AND ACCESSORIES | 4600 N MONROE ST          | 6/17/2021     | P1   |
| SPA | 1NW                                    |                           |               |      |
| С   | ARSON 1D                               | 3500 W HOFFMAN AVE        | 6/14/2021     | P1   |
| С   | ASSAULT 2D                             | 3500 W HOFFMAN AVE        | 6/14/2021     | P1   |
| С   | BURGLARY 2D GARAGE                     | 1700 W COURTLAND AVE      | 6/17/2021     | P1   |
| С   | MAIL THEFT                             | 5700 N DRISCOLL BLVD      | 6/15/2021     | P1   |
| С   | THEFT 2D FROM MOTOR VEHICLE            | 3200 N COLUMBIA CIR       | 6/16/2021     | P1   |
| С   | THEFT 3D ALL OTHER                     | 2700 W NORTHWEST BLVD     | 6/14/2021     | P1   |
| С   | THEFT 3D FROM MOTOR VEHICLE            | 2700 W WABASH AVE         | 6/13/2021     | P1   |
| С   | THEFT 3D FROM MOTOR VEHICLE            | 2500 W LONGFELLOW AVE     | 6/13/2021     | P1   |
| С   | THEFT 3D FROM MOTOR VEHICLE            | 5000 N BELT ST            | 6/17/2021     | P1   |
| С   | THEFT 3D FROM MOTOR VEHICLE            | 2900 W ROCKWELL AVE       | 6/18/2021     | P1   |
| Α   | THEFT 3D FROM MOTOR VEHICLE            | 5600 N OAK ST             | 6/18/2021     | P1   |
| С   | THEFT 3D SHOPLIFTING                   | 2300 W WELLESLEY AVE      | 6/15/2021     | P1   |
| С   | THEFT 3D VEHICLE PARTS AND ACCESSORIES | 2700 W WABASH AVE         | 6/13/2021     | P1   |
| С   | THEFT 3D VEHICLE PARTS AND ACCESSORIES | 3200 N COLUMBIA CIR       | 6/16/2021     | P1   |
|     |                                        |                           |               |      |