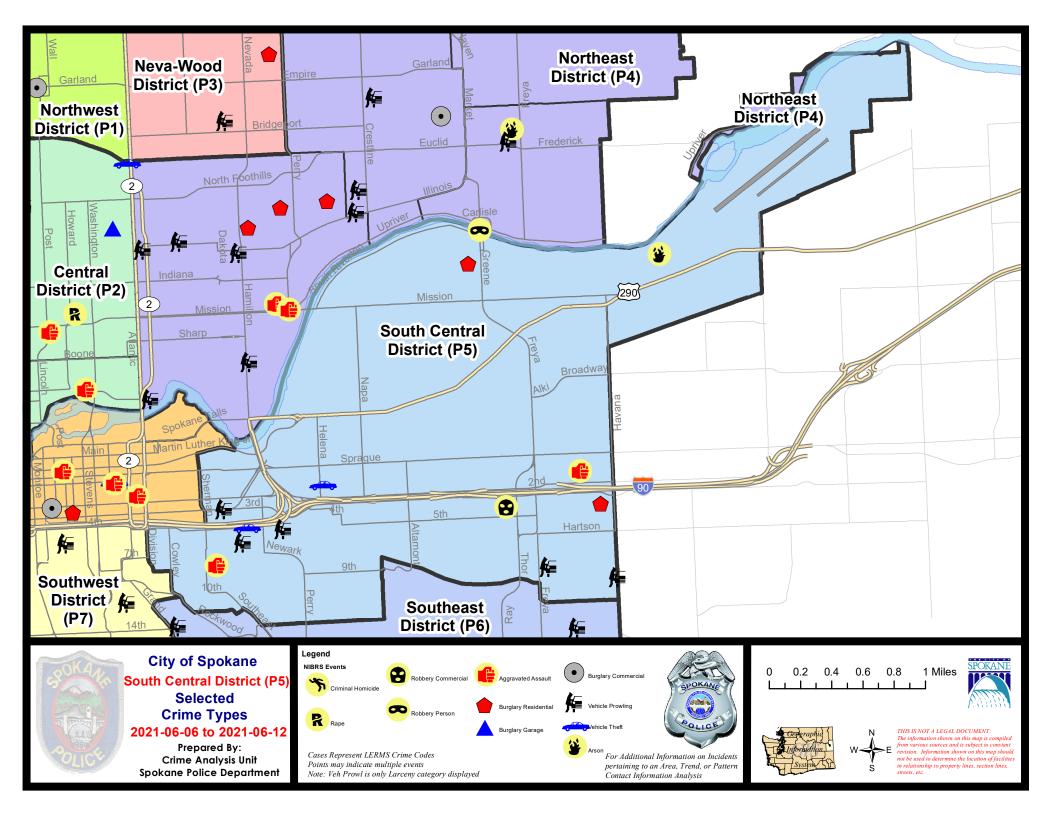

#### **SE - South Central District (P5)**

#### **Preliminary IBR Counts**

|           |                                                                                                                  | 7 Da                       | ay Compan                   | ison                                      | 28 Day Comparison YTD Compa |                                      |                                                  | D Comparis                       | on                                       |                                                             |
|-----------|------------------------------------------------------------------------------------------------------------------|----------------------------|-----------------------------|-------------------------------------------|-----------------------------|--------------------------------------|--------------------------------------------------|----------------------------------|------------------------------------------|-------------------------------------------------------------|
| NIBRS Ca  | ntegories (Part 1 Selected)                                                                                      | Current                    | Prior                       | Percent                                   | Current                     | Prior                                | Percent                                          | Current                          | Prior                                    | Percent                                                     |
| Violent   | Criminal Homicide Rape Robbery - Commercial Robbery - Person Aggravated Assault - Non DV Aggravated Assault - DV | 0<br>0<br>1<br>0<br>2<br>0 | 0 0 0 0 1                   | -100.00%                                  | 0<br>0<br>1<br>0<br>5<br>4  | 0 4 0 2 3 2                          | -100.00%<br>-100.00%<br>66.67%<br>100.00%        | 0<br>17<br>1<br>7<br>29<br>22    | 1<br>7<br>0<br>9<br>22<br>22             | -100.00%<br>142.86%<br>-22.22%<br>31.82%<br>0.00%           |
| Property  | Burglary - Residential Burglary Garage Burglary Commercial Larceny Vehicle Theft Arson                           | 2<br>0<br>0<br>18<br>2     | 2<br>1<br>1<br>11<br>3<br>0 | 0.00%<br>-100.00%<br>-100.00%<br>-33.33%  | 6<br>4<br>5<br>60<br>8<br>1 | 2<br>0<br>6<br>50<br>8<br>3          | 200.00%<br>-16.67%<br>20.00%<br>0.00%<br>-66.67% | 29<br>14<br>28<br>346<br>50<br>7 | 42<br>15<br>33<br>378<br>71<br>4         | -30.95%<br>-6.67%<br>-15.15%<br>-8.47%<br>-29.58%<br>75.00% |
|           | Property Total:                                                                                                  | 23                         | 18                          | 27.78%                                    | 84                          | 69                                   | 21.74%                                           | 474                              | 543                                      | -12.71%                                                     |
| Prelimina | ry Part 1 Crime Totals:                                                                                          | 26                         | 19                          | 36.84%                                    | 94                          | 80                                   | 17.50%                                           | 550                              | 604                                      | -8.94%                                                      |
|           | Current 7 Day Period:<br>Current 28 Day Period:<br>Current YTD Day Period:                                       | 5/                         | 16/2021                     | - 6/12/2021<br>- 6/12/2021<br>- 6/12/2021 | Prior 28                    | Day Period<br>Day Perio<br>D Period: |                                                  | 4/18/2021 -                      | - 6/5/2021<br>- 5/15/2021<br>- 6/12/2020 |                                                             |

#### SE - South Central District (P5)

| A/C | Offense Statute                                  | <u>Address</u>         | Reported Date | <u>Dist</u> |
|-----|--------------------------------------------------|------------------------|---------------|-------------|
| SPC | <u>:5EC</u>                                      |                        |               |             |
| С   | ASSAULT 1D                                       | 4000 E PACIFIC AVE     | 6/10/2021     | P6          |
| С   | ASSAULT OF A CHILD 3D WEAPON OR NEGLIGENT INJURY | 600 E 7TH AVE          | 6/11/2021     | P7          |
| С   | RESIDENTIAL BURGLARY                             | 4100 E 4TH AVE         | 6/7/2021      | P6          |
| С   | ROBBERY 1D COMMERCIAL                            | 400 S THOR ST          | 6/6/2021      | P6          |
| С   | THEFT 1D FROM MOTOR VEHICLE                      | E 3RD AVE / S HATCH ST | 6/7/2021      | P5          |
| С   | THEFT 2D ALL OTHER                               | 900 E 5TH AVE          | 6/7/2021      | P6          |
| С   | THEFT 2D FROM MOTOR VEHICLE                      | 600 S GARFIELD ST      | 6/7/2021      | P5          |
| С   | THEFT 3D ALL OTHER                               | 3700 E 6TH AVE         | 6/6/2021      | P5          |
| С   | THEFT 3D ALL OTHER                               | 0 S MADELIA ST         | 6/8/2021      | P5          |
| С   | THEFT 3D CITY FROM BUILDING                      | 4100 E 4TH AVE         | 6/7/2021      | P6          |
| С   | THEFT 3D FROM MOTOR VEHICLE                      | 4200 E 11TH AVE        | 6/9/2021      | P5          |
| С   | THEFT 3D FROM MOTOR VEHICLE                      | 3600 E PRATT AVE       | 6/10/2021     | P5          |
| С   | THEFT 3D FROM MOTOR VEHICLE                      | 1100 E 5TH AVE         | 6/12/2021     | P5          |
| С   | THEFT 3D VEHICLE PARTS AND ACCESSORIES           | 3600 E PRATT AVE       | 6/10/2021     | P5          |
| С   | THEFT OF MOTOR VEHICLE                           | 900 E 5TH AVE          | 6/7/2021      | P6          |
| С   | THEFT OF MOTOR VEHICLE                           | 1600 E PACIFIC AVE     | 6/8/2021      | P6          |
| SPC | :5GP                                             |                        |               |             |
| С   | ARSON 2D                                         | 4800 E SURRO AVE       | 6/12/2021     | P5          |
| С   | RESIDENTIAL BURGLARY                             | 3000 E BALDWIN AVE     | 6/6/2021      | P6          |
| С   | THEFT 2D ALL OTHER                               | 3000 E MISSION AVE     | 6/7/2021      | P5          |
| С   | THEFT 2D ALL OTHER                               | 3000 E MISSION AVE     | 6/7/2021      | P5          |
| С   | THEFT 3D ALL OTHER                               | 2100 E MALLON AVE      | 6/12/2021     | P5          |
| С   | THEFT 3D ALL OTHER                               | 2000 E BOONE AVE       | 6/12/2021     | P5          |
| С   | THEFT 3D CITY FROM BUILDING                      | 3000 E BALDWIN AVE     | 6/6/2021      | P6          |
| С   | THEFT 3D FROM BUILDING                           | 1600 E SINTO AVE       | 6/11/2021     | P5          |
| С   | THEFT 3D FROM BUILDING                           | 1000 N HOGAN ST        | 6/11/2021     | P5          |
| С   | THEFT 3D SHOPLIFTING                             | 3900 E TRENT AVE       | 6/7/2021      | P5          |