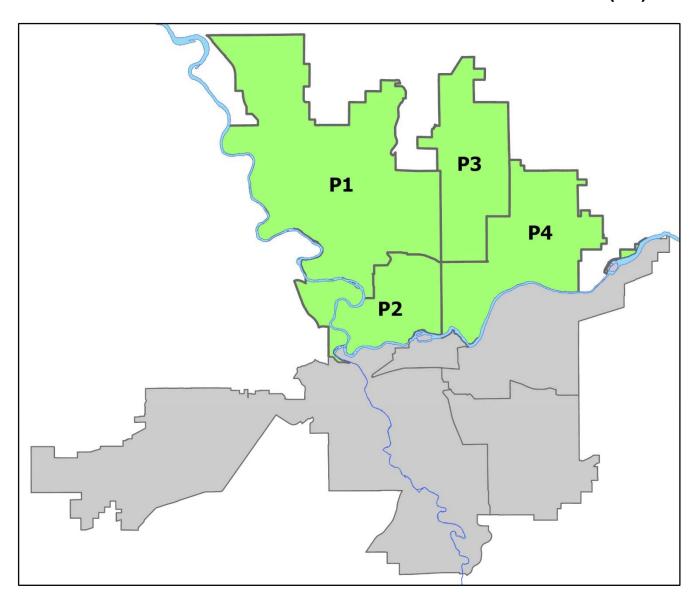

# SPOKANE POLICE DEPARTMENT NORTH Police Service Area

**Captain Mark Griffiths** 

Northwest District (P1)
Central District (P2)

**Neva-Wood District (P3)** 

**Northeast District (P4)** 

#### North Precinct (P1, P2, P3, and P4)