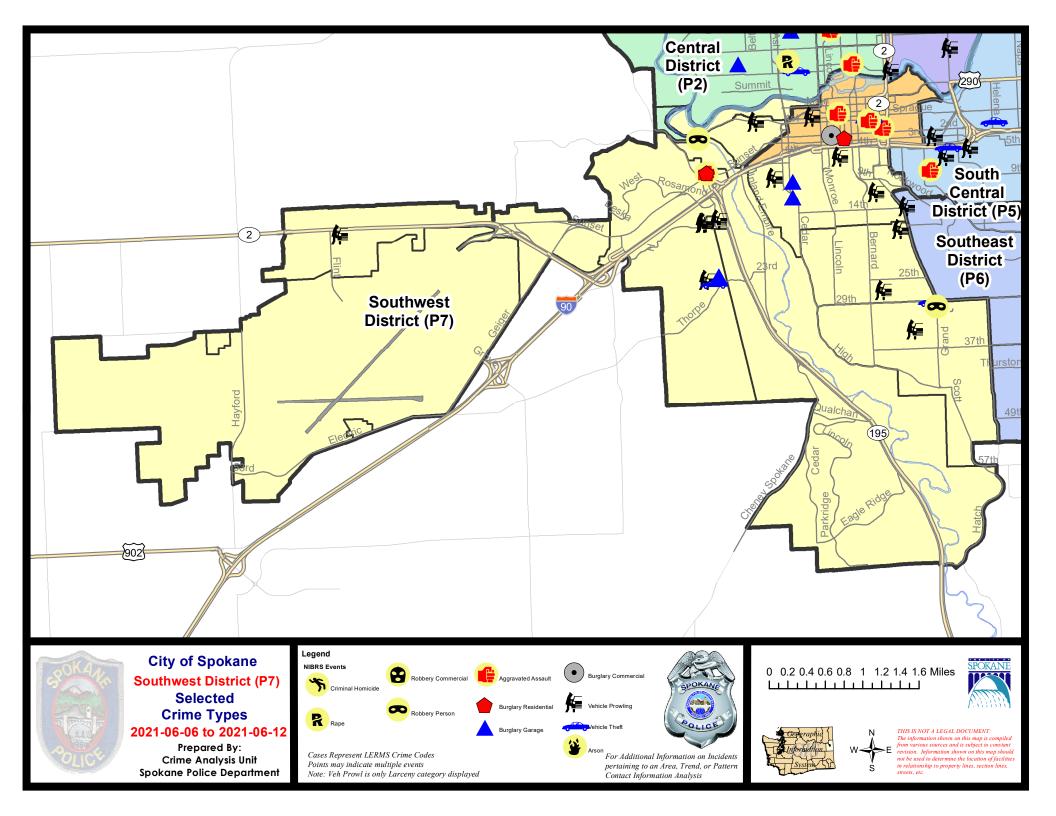

#### **SW - Southwest District (P7)**

#### **Preliminary IBR Counts**

|                                  |                                                                                                                  | 7 Da                   | ny Compari                  | son                                 | 28 Day Comparison YTE       |                                      |                                                            | D Comparis                       | on                                 |                                                                |
|----------------------------------|------------------------------------------------------------------------------------------------------------------|------------------------|-----------------------------|-------------------------------------|-----------------------------|--------------------------------------|------------------------------------------------------------|----------------------------------|------------------------------------|----------------------------------------------------------------|
| NIBRS Ca                         | ategories (Part 1 Selected)                                                                                      | Current                | Prior                       | Percent                             | Current                     | Prior                                | Percent                                                    | Current                          | Prior                              | Percent                                                        |
| Violent                          | Criminal Homicide Rape Robbery - Commercial Robbery - Person Aggravated Assault - Non DV Aggravated Assault - DV | 0<br>0<br>0<br>2<br>1  | 0<br>0<br>0<br>1<br>0       | 100.00%                             | 0<br>0<br>0<br>3<br>2<br>4  | 0<br>3<br>1<br>1<br>7<br>3           | -100.00%<br>-100.00%<br>-200.00%<br>-71.43%<br>33.33%      | 1<br>15<br>2<br>9<br>24<br>21    | 0<br>15<br>2<br>11<br>17<br>16     | 0.00%<br>0.00%<br>-18.18%<br>41.18%<br>31.25%                  |
| _                                | Violent Total:                                                                                                   | 3                      | 2                           | 50.00%                              | 9                           | 15                                   | -40.00%                                                    | 72                               | 61                                 | 18.03%                                                         |
| Property                         | Burglary - Residential Burglary Garage Burglary Commercial Larceny Vehicle Theft Arson                           | 1<br>3<br>0<br>19<br>2 | 2<br>0<br>0<br>20<br>3<br>0 | -50.00%<br>-5.00%<br>-33.33%        | 8<br>6<br>2<br>79<br>8<br>0 | 8<br>6<br>7<br>71<br>13<br>2         | 0.00%<br>0.00%<br>-71.43%<br>11.27%<br>-38.46%<br>-100.00% | 40<br>30<br>22<br>426<br>58<br>3 | 58<br>35<br>33<br>544<br>72<br>6   | -31.03%<br>-14.29%<br>-33.33%<br>-21.69%<br>-19.44%<br>-50.00% |
|                                  | Property Total:                                                                                                  | 25                     | 25                          | 0.00%                               | 103                         | 107                                  | -3.74%                                                     | 579                              | 748                                | -22.59%                                                        |
| Preliminary Part 1 Crime Totals: |                                                                                                                  | 28                     | 27                          | 3.70%                               | 112                         | 122                                  | -8.20%                                                     | 651                              | 809                                | -19.53%                                                        |
|                                  | Current 7 Day Period:<br>Current 28 Day Period:<br>Current YTD Day Period:                                       | 5/                     | 16/2021 -                   | 6/12/2021<br>6/12/2021<br>6/12/2021 | Prior 28                    | Day Period<br>Day Perio<br>D Period: |                                                            |                                  | 6/5/2021<br>5/15/2021<br>6/12/2020 |                                                                |

#### SE - Southwest District (P7)

| A/C | Offense Statute                        | <u>Address</u>              | Reported Date | <u>Dist</u> |
|-----|----------------------------------------|-----------------------------|---------------|-------------|
| SPD | 07BA                                   |                             |               |             |
| С   | THEFT 3D FROM MOTOR VEHICLE            | 1900 W RIVERSIDE AVE        | 6/11/2021     | P5          |
| SPD | 97CH                                   |                             |               |             |
| Α   | BURGLARY 2D GARAGE                     | 1400 W 9TH AVE              | 6/6/2021      | P7          |
| С   | BURGLARY 2D GARAGE                     | 1100 S WALNUT ST            | 6/6/2021      | P7          |
| С   | THEFT 1D ALL OTHER                     | 900 S MONROE ST             | 6/6/2021      | P7          |
| С   | THEFT 2D FROM BUILDING                 | 100 W 8TH AVE               | 6/10/2021     | P5          |
| С   | THEFT 3D FROM BUILDING                 | 400 W 7TH AVE               | 6/9/2021      | P7          |
| С   | THEFT 3D FROM MOTOR VEHICLE            | 700 W 5TH AVE               | 6/6/2021      | P7          |
| С   | THEFT 3D FROM MOTOR VEHICLE            | 1700 W 8TH AVE              | 6/6/2021      | P7          |
| С   | THEFT 3D FROM MOTOR VEHICLE            | 200 W SUMNER AVE            | 6/9/2021      | P7          |
| SPD | 27CS                                   |                             |               |             |
| С   | ROBBERY 2D PERSON                      | S GRAND BLVD / E 30TH AVE   | 6/10/2021     | P7          |
| С   | THEFT 2D FROM MOTOR VEHICLE            | 3300 S MANITO BLVD          | 6/6/2021      | P7          |
| С   | THEFT OF MOTOR VEHICLE                 | 500 E 29TH AVE              | 6/6/2021      | P5          |
| SPD | <u> </u>                               |                             |               |             |
| С   | BURGLARY 2D GARAGE                     | 2600 W WESTWOOD LN          | 6/8/2021      | P7          |
| С   | THEFT 2D FROM MOTOR VEHICLE            | 2800 W 15TH AVE             | 6/8/2021      | P7          |
| С   | THEFT 2D FROM MOTOR VEHICLE            | 2400 S CANYON WOODS LN      | 6/9/2021      | P7          |
| С   | THEFT 3D FROM MOTOR VEHICLE            | 2600 W 15TH AVE             | 6/8/2021      | P7          |
| С   | THEFT 3D FROM MOTOR VEHICLE            | 2800 W 15TH AVE             | 6/8/2021      | P5          |
| С   | THEFT OF MOTOR VEHICLE                 | 2600 W WESTWOOD LN          | 6/10/2021     | P7          |
| SPD | 7LC                                    |                             |               |             |
| С   | THEFT 1D FROM BUILDING                 | 800 W BOLAN AVE             | 6/10/2021     | P7          |
| С   | THEFT 3D VEHICLE PARTS AND ACCESSORIES | 200 W BRISTOL AVE           | 6/10/2021     | P7          |
| SPD | <u> </u>                               |                             |               |             |
| С   | THEFT 2D ALL OTHER                     | W 17TH AVE / S CEDAR ST     | 6/7/2021      | P7          |
| С   | THEFT 2D FROM MOTOR VEHICLE            | 0 W 27TH AVE                | 6/10/2021     | P6          |
| С   | THEFT 3D FROM MOTOR VEHICLE            | 1700 S GRAND BLVD           | 6/7/2021      | P7          |
| SPD | 27WH                                   |                             |               |             |
| С   | ASSAULT 2D                             | 2800 W 7TH AVE              | 6/12/2021     | P7          |
| С   | RESIDENTIAL BURGLARY                   | 2800 W 7TH AVE              | 6/12/2021     | P7          |
| С   | ROBBERY 1D PERSON                      | 2900 W RIVERSIDE AVE        | 6/8/2021      | P7          |
| SPD | <del>P7WP</del>                        |                             |               |             |
| С   | THEFT 3D FROM MOTOR VEHICLE            | 9000 W US 2 HWY             | 6/12/2021     | P7          |
| С   | THEFT 3D VEHICLE PARTS AND ACCESSORIES | W FLIGHT DR / S WILLIAMS LN | 6/9/2021      | P7          |
|     |                                        |                             |               |             |