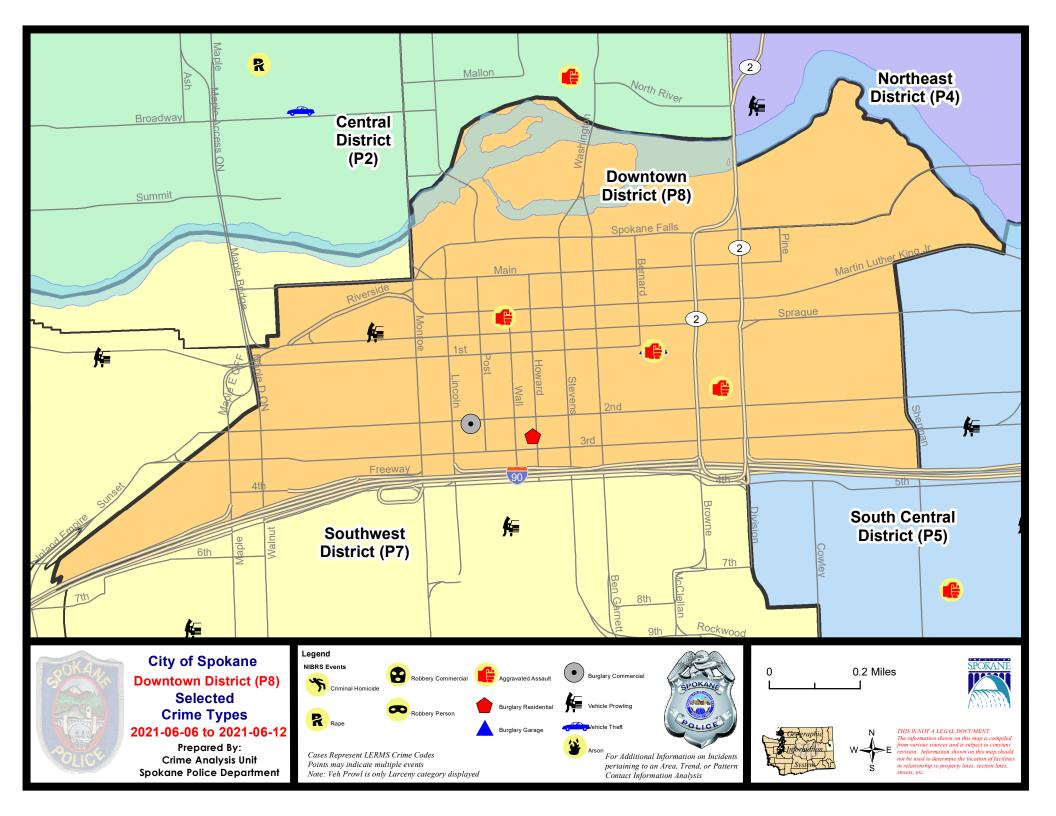

|                             |                            |                                        |                              |                                     |                                                              | -                               |                                    |                                                             |

Prepared by SPD Crime Analysis Office - Monday, June 14, 2021

NOTE: SPD moved from UCR to the NIBRS reporting standard on 10/4/16 following the transition to a new RMS System. Numbers on CompStat reports prior to this date should not be used as a comparison to those on this report. Additional info on these reporting standards can be found on the FBI website: https://ucr.fbi.gov/nibrs-overview





#### SW - Downtown District (P8)



| <u>A/C</u> | Offense Statute             | <u>Address</u>           | Reported Date | <u>Dist</u> |
|------------|-----------------------------|--------------------------|---------------|-------------|
| SPD        | BEC                         |                          |               |             |
| С          | THEFT 1D POCKET PICKING     | 100 S DIVISION ST        | 6/10/2021     | P8          |
| С          | THEFT 2D ALL OTHER          | 100 S DIVISION ST        | 6/10/2021     | P8          |
| С          | THEFT 3D ALL OTHER          | 200 E 2ND AVE            | 6/9/2021      | P8          |
| С          | THEFT 3D CITY SHOPLIFTING   | 100 S DIVISION ST        | 6/10/2021     | P6          |
| С          | THEFT 3D CITY SHOPLIFTING   | 100