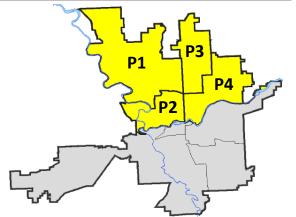

# SPOKANE POLICE DEPARTMENT NORTH Police Service Area

**Captain Mark Griffiths** 

Northwest District (P1)
Central District (P2)

**Neva-Wood District (P3)** 

**Northeast District (P4)** 

#### North Precinct (P1, P2, P3, and P4)