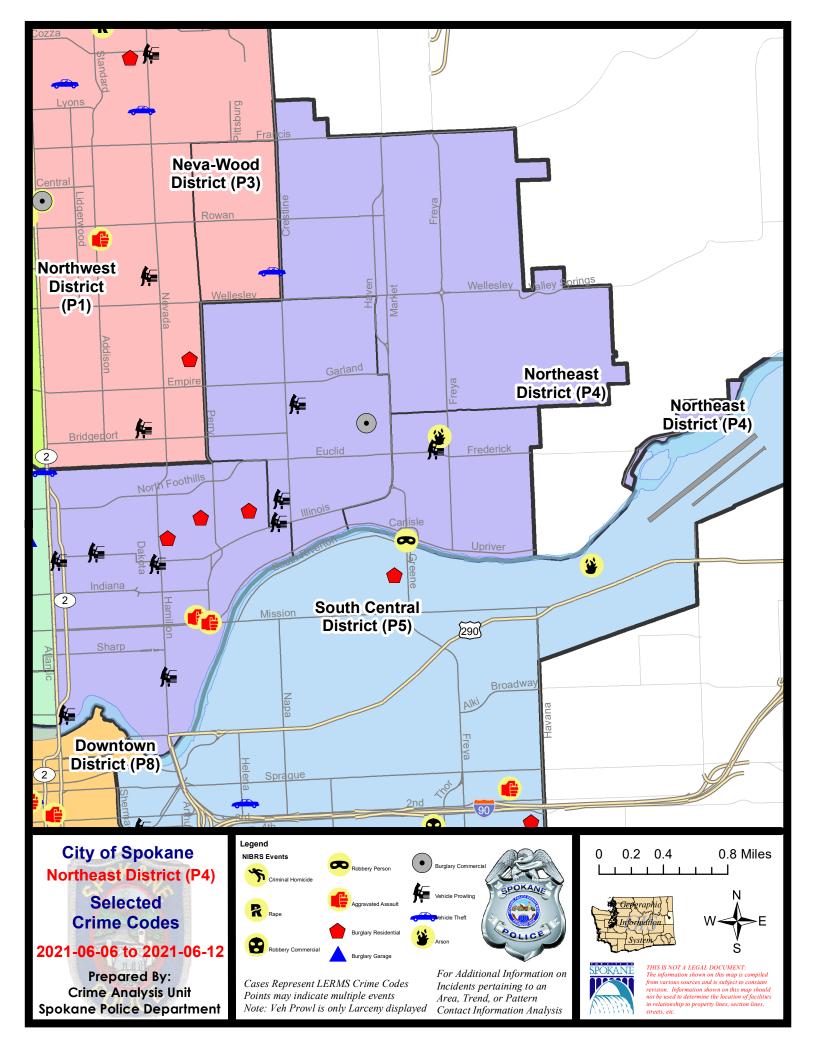

#### **SE - South Central District (P5)**

#### **Preliminary IBR Counts**

|           |                                                                                                                  | 7 Da                       | ay Compan                   | ison                                      | 28 Day Comparison YTD Compa |                                      |                                                  | D Comparis                       | on                                       |                                                             |
|-----------|------------------------------------------------------------------------------------------------------------------|----------------------------|-----------------------------|-------------------------------------------|-----------------------------|--------------------------------------|--------------------------------------------------|----------------------------------|------------------------------------------|-------------------------------------------------------------|
| NIBRS Ca  | ntegories (Part 1 Selected)                                                                                      | Current                    | Prior                       | Percent                                   | Current                     | Prior                                | Percent                                          | Current                          | Prior                                    | Percent                                                     |
| Violent   | Criminal Homicide Rape Robbery - Commercial Robbery - Person Aggravated Assault - Non DV Aggravated Assault - DV | 0<br>0<br>1<br>0<br>2<br>0 | 0 0 0 0 1                   | -100.00%                                  | 0<br>0<br>1<br>0<br>5<br>4  | 0 4 0 2 3 2                          | -100.00%<br>-100.00%<br>66.67%<br>100.00%        | 0<br>17<br>1<br>7<br>29<br>22    | 1<br>7<br>0<br>9<br>22<br>22             | -100.00%<br>142.86%<br>-22.22%<br>31.82%<br>0.00%           |
| Property  | Burglary - Residential Burglary Garage Burglary Commercial Larceny Vehicle Theft Arson                           | 2<br>0<br>0<br>18<br>2     | 2<br>1<br>1<br>11<br>3<br>0 | 0.00%<br>-100.00%<br>-100.00%<br>-33.33%  | 6<br>4<br>5<br>60<br>8<br>1 | 2<br>0<br>6<br>50<br>8<br>3          | 200.00%<br>-16.67%<br>20.00%<br>0.00%<br>-66.67% | 29<br>14<br>28<br>346<br>50<br>7 | 42<br>15<br>33<br>378<br>71<br>4         | -30.95%<br>-6.67%<br>-15.15%<br>-8.47%<br>-29.58%<br>75.00% |
|           | Property Total:                                                                                                  | 23                         | 18                          | 27.78%                                    | 84                          | 69                                   | 21.74%                                           | 474                              | 543                                      | -12.71%                                                     |
| Prelimina | ry Part 1 Crime Totals:                                                                                          | 26                         | 19                          | 36.84%                                    | 94                          | 80                                   | 17.50%                                           | 550                              | 604                                      | -8.94%                                                      |
|           | Current 7 Day Period:<br>Current 28 Day Period:<br>Current YTD Day Period:                                       | 5/                         | 16/2021                     | - 6/12/2021<br>- 6/12/2021<br>- 6/12/2021 | Prior 28                    | Day Period<br>Day Perio<br>D Period: |                                                  | 4/18/2021 -                      | - 6/5/2021<br>- 5/15/2021<br>- 6/12/2020 |                                                             |

#### SE - South Central District (P5)

| A/C | Offense Statute                                  | <u>Address</u>         | Reported Date | <u>Dist</u> |
|-----|--------------------------------------------------|------------------------|---------------|-------------|
| SPC | <u>:5EC</u>                                      |                        |               |             |
| С   | ASSAULT 1D                                       | 4000 E PACIFIC AVE     | 6/10/2021     | P6          |
| С   | ASSAULT OF A CHILD 3D WEAPON OR NEGLIGENT INJURY | 600 E 7TH AVE          | 6/11/2021     | P7          |
| С   | RESIDENTIAL BURGLARY                             | 4100 E 4TH AVE         | 6/7/2021      | P6          |
| С   | ROBBERY 1D COMMERCIAL                            | 400 S THOR ST          | 6/6/2021      | P6          |
| С   | THEFT 1D FROM MOTOR VEHICLE                      | E 3RD AVE / S HATCH ST | 6/7/2021      | P5          |
| С   | THEFT 2D ALL OTHER                               | 900 E 5TH AVE          | 6/7/2021      | P6          |
| С   | THEFT 2D FROM MOTOR VEHICLE                      | 600 S GARFIELD ST      | 6/7/2021      | P5          |
| С   | THEFT 3D ALL OTHER                               | 3700 E 6TH AVE         | 6/6/2021      | P5          |
| С   | THEFT 3D ALL OTHER                               | 0 S MADELIA ST         | 6/8/2021      | P5          |
| С   | THEFT 3D CITY FROM BUILDING                      | 4100 E 4TH AVE         | 6/7/2021      | P6          |
| С   | THEFT 3D FROM MOTOR VEHICLE                      | 4200 E 11TH AVE        | 6/9/2021      | P5          |
| С   | THEFT 3D FROM MOTOR VEHICLE                      | 3600 E PRATT AVE       | 6/10/2021     | P5          |
| С   | THEFT 3D FROM MOTOR VEHICLE                      | 1100 E 5TH AVE         | 6/12/2021     | P5          |
| С   | THEFT 3D VEHICLE PARTS AND ACCESSORIES           | 3600 E PRATT AVE       | 6/10/2021     | P5          |
| С   | THEFT OF MOTOR VEHICLE                           | 900 E 5TH AVE          | 6/7/2021      | P6          |
| С   | THEFT OF MOTOR VEHICLE                           | 1600 E PACIFIC AVE     | 6/8/2021      | P6          |
| SPC | :5GP                                             |                        |               |             |
| С   | ARSON 2D                                         | 4800 E SURRO AVE       | 6/12/2021     | P5          |
| С   | RESIDENTIAL BURGLARY                             | 3000 E BALDWIN AVE     | 6/6/2021      | P6          |
| С   | THEFT 2D ALL OTHER                               | 3000 E MISSION AVE     | 6/7/2021      | P5          |
| С   | THEFT 2D ALL OTHER                               | 3000 E MISSION AVE     | 6/7/2021      | P5          |
| С   | THEFT 3D ALL OTHER                               | 2100 E MALLON AVE      | 6/12/2021     | P5          |
| С   | THEFT 3D ALL OTHER                               | 2000 E BOONE AVE       | 6/12/2021     | P5          |
| С   | THEFT 3D CITY FROM BUILDING                      | 3000 E BALDWIN AVE     | 6/6/2021      | P6          |
| С   | THEFT 3D FROM BUILDING                           | 1600 E SINTO AVE       | 6/11/2021     | P5          |
| С   | THEFT 3D FROM BUILDING                           | 1000 N HOGAN ST        | 6/11/2021     | P5          |
| С   | THEFT 3D SHOPLIFTING                             | 3900 E TRENT AVE       | 6/7/2021      | P5          |