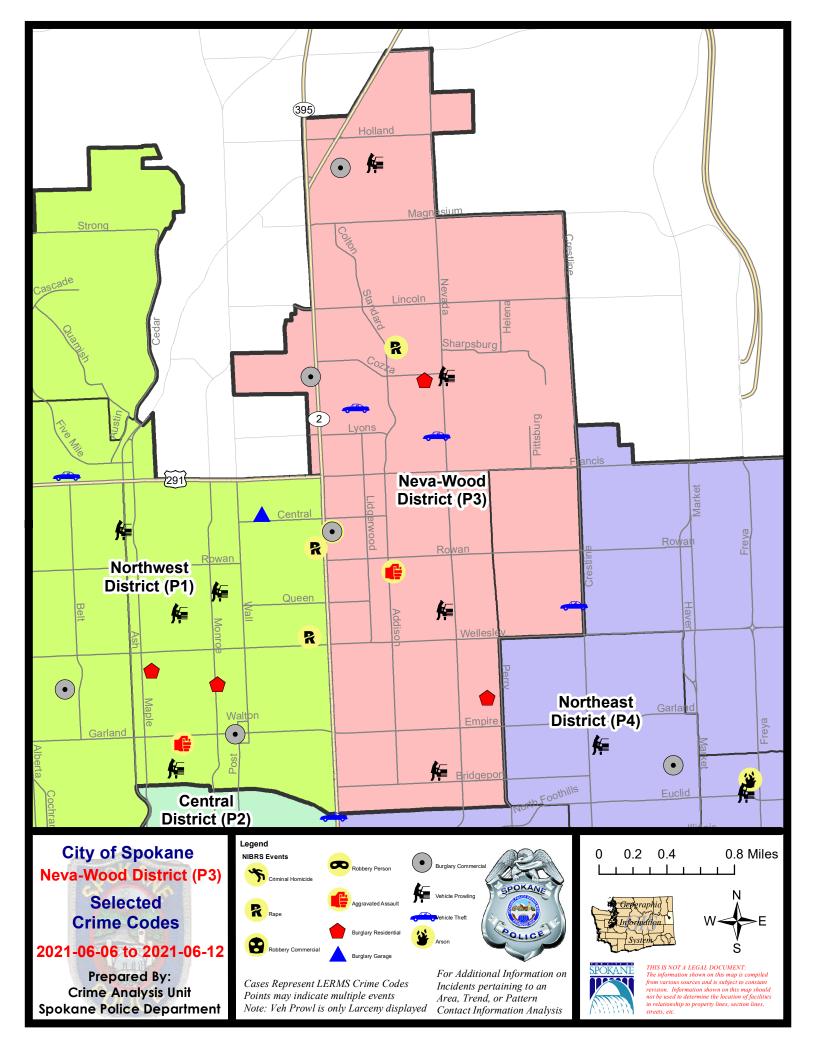

#### NE - Neva-Wood District (P3)

#### **Preliminary IBR Counts**

|                                                                      |                                                                                                                  | 7 Day Comparison            |                            | 28 Day Comparison                                 |                                      |                                      | YTD Comparison                                            |                                         |                                         |                                                             |
|----------------------------------------------------------------------|------------------------------------------------------------------------------------------------------------------|-----------------------------|----------------------------|---------------------------------------------------|--------------------------------------|--------------------------------------|-----------------------------------------------------------|-----------------------------------------|-----------------------------------------|-------------------------------------------------------------|
| NIBRS Ca                                                             | ategories (Part 1 Selected)                                                                                      | Current                     | Prior                      | Percent                                           | Current                              | Prior                                | Percent                                                   | Current                                 | Prior                                   | Percent                                                     |
| Violent                                                              | Criminal Homicide Rape Robbery - Commercial Robbery - Person Aggravated Assault - Non DV Aggravated Assault - DV | 0<br>1<br>1<br>0<br>2       | 0<br>0<br>0<br>1<br>3<br>2 | -100.00%<br>-33.33%<br>-100.00%                   | 0<br>3<br>2<br>1<br>8<br>5           | 2<br>7<br>0<br>2<br>5                | -100.00%<br>-57.14%<br>-50.00%<br>60.00%<br>150.00%       | 2<br>24<br>8<br>14<br>38<br>29          | 1<br>12<br>16<br>15<br>26<br>22         | 100.00%<br>100.00%<br>-50.00%<br>-6.67%<br>46.15%<br>31.82% |
| Property                                                             | Violent Total:  Burglary - Residential  Burglary Garage  Burglary Commercial  Larceny  Vehicle Theft  Arson      | 2<br>0<br>3<br>37<br>3<br>0 | 2<br>1<br>0<br>32<br>1     | -33.33%<br>0.00%<br>-100.00%<br>15.63%<br>200.00% | 19<br>10<br>4<br>4<br>130<br>12<br>0 | 9<br>7<br>3<br>158<br>13             | 5.56%  11.11%  -42.86%  33.33%  -17.72%  -7.69%  -100.00% | 115<br>47<br>32<br>42<br>838<br>55<br>4 | 92<br>51<br>49<br>42<br>878<br>107<br>3 | 25.00%  -7.84%  -34.69%  0.00%  -4.56%  -48.60%  33.33%     |
|                                                                      | Property Total:                                                                                                  | 45                          | 36                         | 25.00%                                            | 160                                  | 191                                  | -16.23%                                                   | 1018                                    | 1130                                    | -9.91%                                                      |
| Prelimina                                                            | ry Part 1 Crime Totals:                                                                                          | 49                          | 42                         | 16.67%                                            | 179                                  | 209                                  | -14.35%                                                   | 1133                                    | 1222                                    | -7.28%                                                      |
| Current 7 Day Period: Current 28 Day Period: Current YTD Day Period: |                                                                                                                  | 5/                          | 16/2021                    | 6/12/2021<br>6/12/2021<br>6/12/2021               | Prior 28                             | Day Period<br>Day Perio<br>D Period: |                                                           | 4/18/2021 -                             | 6/5/2021<br>5/15/2021<br>6/12/2020      |                                                             |

#### NE - Neva-Wood District (P3)

| A/C | Offense Statute                            | <u>Address</u>                  | Reported Date | <u>Dist</u> |
|-----|--------------------------------------------|---------------------------------|---------------|-------------|
| SPE | 3NL                                        |                                 |               |             |
| С   | ASSAULT 3D WEAPON OR NEGLIGENT INJURY      | 500 E SANSON AVE                | 6/11/2021     | P4          |
| С   | BURGLARY 1D COMMERCIAL                     | 7100 N DIVISION ST              | 6/8/2021      | P2          |
| С   | BURGLARY 1D FROM RESIDENCE                 | 1200 E LACROSSE AVE             | 6/10/2021     | P4          |
| С   | BURGLARY 2D COMMERCIAL                     | 9100 N NEWPORT HWY              | 6/11/2021     | P2          |
| С   | BURGLARY 2D COMMERCIAL                     | 5800 N DIVISION ST              | 6/12/2021     | P4          |
| С   | HARASSMENT FELONY WEAPON INVOLVED          | 500 E SANSON AVE                | 6/11/2021     | P4          |
| С   | MAIL THEFT                                 | 500 E PRINCETON AVE             | 6/6/2021      | P3          |
| С   | MAIL THEFT                                 | 300 E WEDGEWOOD AVE             | 6/8/2021      | P2          |
| С   | RAPE 2D                                    |                                 | 6/12/2021     | P1          |
| С   | RESIDENTIAL BURGLARY                       | 800 E COZZA DR                  | 6/9/2021      | P4          |
| С   | RETAIL THEFT WITH SPECIAL CIRCUMSTANCES 3D | 5800 N DIVISION ST              | 6/12/2021     | P4          |
| С   | RETAIL THEFT WITH SPECIAL CIRCUMSTANCES 3D | 5800 N DIVISION ST              | 6/12/2021     | P4          |
| С   | ROBBERY 2D COMMERCIAL                      | 5800 N DIVISION ST              | 6/12/2021     | P4          |
| С   | THEFT 1D FROM BUILDING                     | 7000 N COLTON ST                | 6/11/2021     | Р3          |
| С   | THEFT 1D VEHICLE PARTS AND ACCESSORIES     | 400 E DALTON AVE                | 6/6/2021      | Р3          |
| С   | THEFT 2D ALL OTHER                         | 1300 E ROWAN AVE                | 6/8/2021      | P4          |
| С   | THEFT 2D FROM BUILDING                     | 9500 N NEWPORT HWY              | 6/7/2021      | Р3          |
| С   | THEFT 2D FROM BUILDING                     | 500 E PROVIDENCE AVE            | 6/9/2021      | Р3          |
| С   | THEFT 2D FROM MOTOR VEHICLE                | 800 E OLYMPIC AVE               | 6/9/2021      | Р3          |
| С   | THEFT 2D SHOPLIFTING                       | 4700 N DIVISION ST              | 6/6/2021      | Р3          |
| С   | THEFT 2D SHOPLIFTING                       | 4700 N DIVISION ST              | 6/10/2021     | P3          |
| С   | THEFT 2D SHOPLIFTING                       | 6600 N DIVISION ST              | 6/11/2021     | P3          |
| С   | THEFT 3D ALL OTHER                         | 600 E QUEEN AVE                 | 6/8/2021      | P3          |
| С   | THEFT 3D ALL OTHER                         | 700 E HOLYOKE AVE               | 6/9/2021      | P3          |
| С   | THEFT 3D ALL OTHER                         | 8000 N DIVISION ST              | 6/11/2021     | P3          |
| С   | THEFT 3D ALL OTHER                         | N STANDARD ST / E WELLESLEY AVE | 6/12/2021     | P2          |
| С   | THEFT 3D CITY FROM MOTOR VEHICLE           | 9200 N COLTON ST                | 6/9/2021      | P3          |
| С   | THEFT 3D CITY SHOPLIFTING                  | 9400 N DIVISION ST              | 6/7/2021      | P3          |
| С   | THEFT 3D CITY SHOPLIFTING                  | 9100 N NEWPORT HWY              | 6/7/2021      | P4          |
| С   | THEFT 3D CITY SHOPLIFTING                  | 9200 N NEVADA ST                | 6/8/2021      | P4          |
| С   | THEFT 3D CITY SHOPLIFTING                  | 6700 N DIVISION ST              | 6/10/2021     | P2          |
| С   | THEFT 3D CITY SHOPLIFTING                  | 6700 N DIVISION ST              | 6/11/2021     | P4          |
| С   | THEFT 3D CITY SHOPLIFTING                  | 9100 N NEWPORT HWY              | 6/11/2021     | P2          |
| С   | THEFT 3D FROM BUILDING                     | 600 E LACROSSE AVE              | 6/8/2021      | P3          |
| С   | THEFT 3D FROM MOTOR VEHICLE                | 700 E COURTLAND AVE             | 6/10/2021     | P3          |
| С   | THEFT 3D SHOPLIFTING                       | 9100 N NEWPORT HWY              | 6/6/2021      | P3          |
| С   | THEFT 3D SHOPLIFTING                       | 9100 N NEWPORT HWY              | 6/7/2021      | P3          |
| С   | THEFT 3D SHOPLIFTING                       | 6700 N DIVISION ST              | 6/7/2021      | Р3          |

| A/C        | Offense Statute                         | Address             | Reported Date | Dist |
|------------|-----------------------------------------|---------------------|---------------|------|
| С          | THEFT 3D SHOPLIFTING                    | 5600 N DIVISION ST  | 6/7/2021      | Р3   |
| С          | THEFT 3D SHOPLIFTING                    | 5800 N DIVISION ST  | 6/8/2021      | Р3   |
| С          | THEFT 3D SHOPLIFTING                    | 5800 N DIVISION ST  | 6/9/2021      | Р3   |
| С          | THEFT 3D SHOPLIFTING                    | 6700 N DIVISION ST  | 6/9/2021      | Р3   |
| С          | THEFT 3D SHOPLIFTING                    | 9600 N NEWPORT HWY  | 6/11/2021     | Р3   |
| С          | THEFT 3D SHOPLIFTING                    | 7300 N DIVISION ST  | 6/11/2021     | P2   |
| С          | THEFT 3D SHOPLIFTING                    | 5600 N DIVISION ST  | 6/12/2021     | P3   |
| С          | THEFT OF A FIREARM FROM MOTOR VEHICLE   | 1000 E COZZA DR     | 6/9/2021      | Р3   |
| С          | THEFT OF MOTOR VEHICLE                  | 900 E HOLYOKE AVE   | 6/9/2021      | Р3   |
| С          | THEFT OF MOTOR VEHICLE                  | 100 E WEDGEWOOD AVE | 6/11/2021     | P2   |
| <u>SPB</u> | 3 <u>WH</u>                             |                     |               |      |
| С          | IBR Purposes Only - Motor Vehicle Theft | 4900 N MARTIN ST    | 6/9/2021      | Р3   |