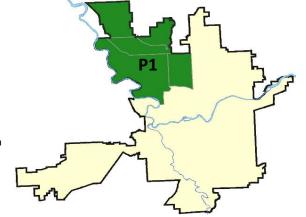

| 5/                          | 16/2021                     | - 6/12/2021<br>- 6/12/2021<br>- 6/12/2021          | Prior 28                      | Day Period<br>Day Perio<br>D Period: |                                                      | 4/18/2021 -                      | - 6/5/2021<br>- 5/15/2021<br>- 6/12/2020 |                                                            |

Prepared by SPD Crime Analysis Office - Monday, June 14, 2021

NOTE: SPD moved from UCR to the NIBRS reporting standard on 10/4/16 following the transition to a new RMS System. Numbers on CompStat reports prior to this date should not be used as a comparison to those on this report. Additional info on these reporting standards can be found on the FBI website: https://ucr.fbi.gov/nibrs-overview





NW - Northwest District (P1)



| <u>A/C</u> | Offense Statute                       | <u>Address</u>        | Reported Date | <u>Dist</u> |
|------------|---------------------------------------|-----------------------|---------------|-------------|
| SPA        | <u>1BS</u>                            |                       |               |             |
| С          | THEFT 2D FROM BUILDING                | 4200 W SUTHERLIN PL   | 6/9/2021      | P1          |
| С          | THEFT 3D SHOPLIFTING                  | 1800 W FRANCIS AVE    | 6/12/2021     | P1          |
| С          | THEFT OF MOTOR VEHICLE                | 2200 W ROSEWOOD AVE   | 6/6/2021      | P6          |
| SPA        | 1NH                                   |                       |               |             |
|