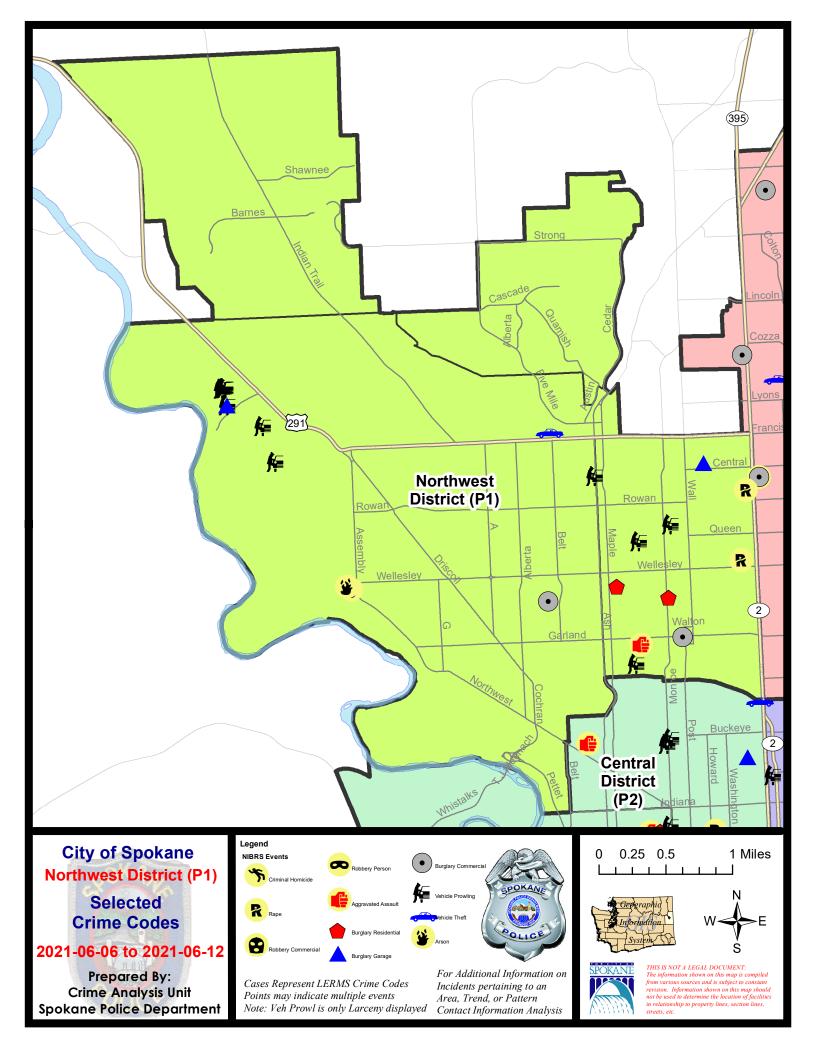

#### **NW - Northwest District (P1)**

#### **Preliminary IBR Counts**

|                                                                      | 7 Day Comparison                                                                                                                 |                             |                             | ison                                               | 28 D                          | ay Compai                            | rison                                                | YTD Comparison                   |                                          |                                                            |
|----------------------------------------------------------------------|----------------------------------------------------------------------------------------------------------------------------------|-----------------------------|-----------------------------|----------------------------------------------------|-------------------------------|--------------------------------------|------------------------------------------------------|----------------------------------|------------------------------------------|------------------------------------------------------------|
| NIBRS Ca                                                             | ategories (Part 1 Selected)                                                                                                      | Current                     | Prior                       | Percent                                            | Current                       | Prior                                | Percent                                              | Current                          | Prior                                    | Percent                                                    |
| Violent                                                              | Criminal Homicide Rape Robbery - Commercial Robbery - Person Aggravated Assault - Non DV Aggravated Assault - DV  Violent Total: | 0<br>3<br>0<br>0<br>0<br>1  | 0<br>2<br>0<br>1<br>1<br>1  | 50.00%<br>-100.00%<br>-100.00%<br>0.00%            | 0<br>6<br>0<br>1<br>3<br>5    | 0<br>2<br>2<br>2<br>4<br>1           | 200.00%<br>-100.00%<br>-50.00%<br>-25.00%<br>400.00% | 1<br>17<br>4<br>7<br>20<br>18    | 1<br>12<br>1<br>8<br>15<br>24            | 0.00%<br>41.67%<br>300.00%<br>-12.50%<br>33.33%<br>-25.00% |
| Property                                                             | Burglary - Residential Burglary Garage Burglary Commercial Larceny Vehicle Theft Arson  Property Total:                          | 2<br>2<br>2<br>30<br>1<br>2 | 4<br>5<br>1<br>23<br>2<br>0 | -50.00%<br>-60.00%<br>100.00%<br>30.43%<br>-50.00% | 10<br>10<br>4<br>96<br>9<br>3 | 8<br>10<br>1<br>80<br>10<br>0        | 25.00%<br>0.00%<br>300.00%<br>20.00%<br>-10.00%      | 44<br>44<br>11<br>462<br>56<br>7 | 47<br>50<br>16<br>538<br>61<br>5         | -6.38% -12.00% -31.25% -14.13% -8.20% 40.00%               |
| Preliminary Part 1 Crime Totals:                                     |                                                                                                                                  | 43                          | 40                          | 7.50%                                              | 147                           | 120                                  | 22.50%                                               | 691                              | 778                                      | -11.18%                                                    |
| Current 7 Day Period: Current 28 Day Period: Current YTD Day Period: |                                                                                                                                  | 5/                          | 16/2021                     | - 6/12/2021<br>- 6/12/2021<br>- 6/12/2021          | Prior 28                      | Day Period<br>Day Perio<br>D Period: |                                                      | 4/18/2021 -                      | - 6/5/2021<br>- 5/15/2021<br>- 6/12/2020 |                                                            |

NW - Northwest District (P1)

| <u>A/C</u> | Offense Statute                       | <u>Address</u>        | Reported Date | <u>Dist</u> |
|------------|---------------------------------------|-----------------------|---------------|-------------|
| SPA        | <u>1BS</u>                            |                       |               |             |
| С          | THEFT 2D FROM BUILDING                | 4200 W SUTHERLIN PL   | 6/9/2021      | P1          |
| С          | THEFT 3D SHOPLIFTING                  | 1800 W FRANCIS AVE    | 6/12/2021     | P1          |
| С          | THEFT OF MOTOR VEHICLE                | 2200 W ROSEWOOD AVE   | 6/6/2021      | P6          |
| SPA        | 1NH                                   |                       |               |             |
| С          | ASSAULT 3D WEAPON OR NEGLIGENT INJURY | 1200 W PROVIDENCE AVE | 6/10/2021     | P1          |
| С          | BURGLARY 2D COMMERCIAL                | 800 W GARLAND AVE     | 6/12/2021     | P1          |
| С          | BURGLARY 2D GARAGE                    | 5900 N STEVENS ST     | 6/8/2021      | P2          |
| С          | IBR Purposes Only - Sodomy            |                       | 6/7/2021      | P2          |
| С          | MAIL THEFT                            | 1200 W GLASS AVE      | 6/11/2021     | P1          |
| С          | RAPE 2D                               |                       | 6/7/2021      | P1          |
| С          | RAPE OF A CHILD 1D                    |                       | 6/8/2021      | P1          |
| С          | RESIDENTIAL BURGLARY                  | 4400 N WALNUT ST      | 6/6/2021      | P2          |
| С          | RESIDENTIAL BURGLARY                  | 4300 N MONROE ST      | 6/8/2021      | P1          |
| С          | THEFT 2D ALL OTHER                    | 5200 N MONROE ST      | 6/6/2021      | P1          |
| С          | THEFT 2D FROM MOTOR VEHICLE           | 1300 W GORDON AVE     | 6/10/2021     | P1          |
| С          | THEFT 2D FROM MOTOR VEHICLE           | 5200 N LINCOLN ST     | 6/11/2021     | P1          |
| С          | THEFT 3D ALL OTHER                    | 4100 N MONROE ST      | 6/8/2021      | P2          |
| С          | THEFT 3D ALL OTHER                    | 5100 N CEDAR ST       | 6/8/2021      | P1          |
| С          | THEFT 3D CITY FROM BUILDING           | 800 W GARLAND AVE     | 6/12/2021     | P1          |
| С          | THEFT 3D FROM BUILDING                | 5700 N BIRCH PL       | 6/9/2021      | P2          |
| С          | THEFT 3D FROM MOTOR VEHICLE           | 5000 N ADAMS ST       | 6/9/2021      | P1          |
| С          | THEFT OF A FIREARM FROM BUILDING      | 4400 N WALNUT ST      | 6/6/2021      | P2          |
| SPA        | 1 <u>NW</u>                           |                       |               |             |
| С          | ARSON 2D                              | 4500 W WELLESLEY AVE  | 6/10/2021     | P1          |
| С          | ARSON 2D                              | 4400 W WELLESLEY AVE  | 6/10/2021     | P1          |
| С          | BURGLARY 2D COMMERCIAL                | 2300 W LONGFELLOW AVE | 6/7/2021      | P1          |
| С          | BURGLARY 2D GARAGE                    | 5800 W PARKWEST CT    | 6/7/2021      | P1          |
| С          | MAIL THEFT                            | 5800 W OLD FORT DR    | 6/7/2021      | P1          |
| С          | MAIL THEFT                            | 6900 N DOUGLASS ST    | 6/9/2021      | P2          |
| С          | MAIL THEFT                            | 4100 N ELM ST         | 6/10/2021     | P1          |
| С          | THEFT 1D FROM BUILDING                | 2300 W LONGFELLOW AVE | 6/7/2021      | P1          |
| С          | THEFT 2D FROM MOTOR VEHICLE           | 5800 N ASH ST         | 6/7/2021      | P1          |
| С          | THEFT 2D FROM MOTOR VEHICLE           | 6600 N ELIZABETH ST   | 6/7/2021      | P2          |
| С          | THEFT 2D FROM MOTOR VEHICLE           | 5800 W OLD FORT DR    | 6/7/2021      | P1          |
| С          | THEFT 3D ALL OTHER                    | 5400 N BELT ST        | 6/6/2021      | P1          |
| С          | THEFT 3D ALL OTHER                    | 5800 W OLD FORT DR    | 6/7/2021      | P1          |
| С          | THEFT 3D CITY SHOPLIFTING             | 2300 W WELLESLEY AVE  | 6/11/2021     | P1          |
|            |                                       |                       |               |             |

| A/C | Offense Statute                        | Address              | Reported Date | Dist |
|-----|----------------------------------------|----------------------|---------------|------|
| С   | THEFT 3D FROM MOTOR VEHICLE            | 5800 W PARKWEST CT   | 6/7/2021      | P1   |
| С   | THEFT 3D FROM MOTOR VEHICLE            | 5100 W DECATUR AVE   | 6/7/2021      | P1   |
| Α   | THEFT 3D FROM MOTOR VEHICLE            | 5800 W OLD FORT DR   | 6/7/2021      | P1   |
| Α   | THEFT 3D FROM MOTOR VEHICLE            | 5800 W OLD FORT DR   | 6/7/2021      | P1   |
| С   | THEFT 3D FROM MOTOR VEHICLE            | 5800 W OLD FORT DR   | 6/9/2021      | P1   |
| С   | THEFT 3D SHOPLIFTING                   | 2200 W WELLESLEY AVE | 6/6/2021      | P1   |
| С   | THEFT 3D VEHICLE PARTS AND ACCESSORIES | 2300 W WELLESLEY AVE | 6/8/2021      | P1   |
| С   | THEFT OF A FIREARM FROM BUILDING       | 5600 N CANNON ST     | 6/11/2021     | P1   |