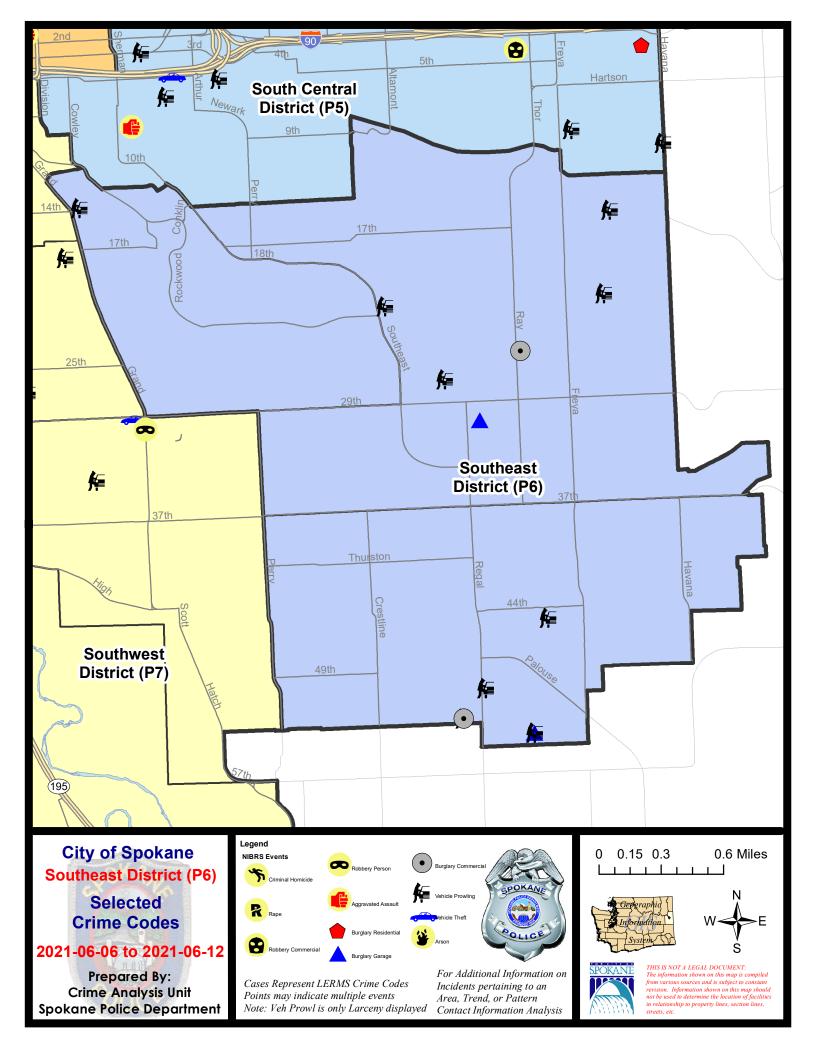

#### **SE - Southeast District (P6)**

#### **Preliminary IBR Counts**

|                                  |                                                                                                                  | 7 Da                        | ay Compari                  | ison                                      | 28 Day Comparison YTD Compa |                                      |                                                                | D Comparis                      | on                                       |                                                                |
|----------------------------------|------------------------------------------------------------------------------------------------------------------|-----------------------------|-----------------------------|-------------------------------------------|-----------------------------|--------------------------------------|----------------------------------------------------------------|---------------------------------|------------------------------------------|----------------------------------------------------------------|
| NIBRS Ca                         | ntegories (Part 1 Selected)                                                                                      | Current                     | Prior                       | Percent                                   | Current                     | Prior                                | Percent                                                        | Current                         | Prior                                    | Percent                                                        |
| Violent                          | Criminal Homicide Rape Robbery - Commercial Robbery - Person Aggravated Assault - Non DV Aggravated Assault - DV | 0<br>0<br>0<br>0<br>0       | 0<br>0<br>0<br>0<br>1<br>0  | -100.00%                                  | 0<br>0<br>1<br>1<br>2<br>2  | 0<br>0<br>0<br>0<br>1<br>2           | 100.00%                                                        | 0<br>5<br>1<br>1<br>8<br>8      | 1<br>3<br>4<br>4<br>6<br>13              | -100.00%<br>66.67%<br>-75.00%<br>-75.00%<br>33.33%<br>-38.46%  |
| Property                         | Burglary - Residential Burglary Garage Burglary Commercial Larceny Vehicle Theft Arson  Property Total:          | 0<br>2<br>2<br>19<br>0<br>0 | 1<br>1<br>0<br>11<br>0<br>0 | -100.00%<br>100.00%<br>72.73%             | 1<br>6<br>2<br>49<br>7<br>0 | 4<br>3<br>1<br>43<br>2<br>1          | -75.00%<br>100.00%<br>100.00%<br>13.95%<br>250.00%<br>-100.00% | 22<br>24<br>5<br>227<br>23<br>2 | 34<br>48<br>11<br>262<br>33<br>3         | -35.29%<br>-50.00%<br>-54.55%<br>-13.36%<br>-30.30%<br>-33.33% |
| Preliminary Part 1 Crime Totals: |                                                                                                                  | 23                          | 14                          | 64.29%                                    | 71                          | 57                                   | 24.56%                                                         | 326                             | 422                                      | -22.75%                                                        |
|                                  | Current 7 Day Period:<br>Current 28 Day Period:<br>Current YTD Day Period:                                       | 5/                          |                             | - 6/12/2021<br>- 6/12/2021<br>- 6/12/2021 | Prior 28                    | Day Period<br>Day Perio<br>D Period: |                                                                | 4/18/2021 -                     | - 6/5/2021<br>- 5/15/2021<br>- 6/12/2020 |                                                                |

#### SE - Southeast District (P6)

| A/C | Offense Statute                        | <u>Address</u>             | Reported Date | <u>Dist</u> |
|-----|----------------------------------------|----------------------------|---------------|-------------|
| SPC | <u> 6LH</u>                            |                            |               |             |
| С   | BURGLARY 2D COMMERCIAL                 | 3200 E 26TH AVE            | 6/8/2021      | P6          |
| С   | BURGLARY 2D GARAGE                     | 3000 E 30TH AVE            | 6/10/2021     | P6          |
| С   | THEFT 2D FROM MOTOR VEHICLE            | 3800 E 21ST AVE            | 6/7/2021      | P5          |
| С   | THEFT 2D VEHICLE PARTS AND ACCESSORIES | E 30TH AVE / S RAY ST      | 6/9/2021      | P6          |
| С   | THEFT 3D ALL OTHER                     | 3400 S REBECCA ST          | 6/10/2021     | P6          |
| С   | THEFT 3D FROM MOTOR VEHICLE            | 3900 E 16TH AVE            | 6/6/2021      | P6          |
| С   | THEFT 3D FROM MOTOR VEHICLE            | 2200 S SOUTHEAST BLVD      | 6/6/2021      | P6          |
| С   | THEFT 3D FROM MOTOR VEHICLE            | 2700 E 27TH AVE            | 6/10/2021     | P6          |
| SPC | <u>:6RW</u>                            |                            |               |             |
| С   | THEFT 3D ALL OTHER                     | 600 E 21ST AVE             | 6/10/2021     | P6          |
| С   | THEFT 3D FROM BUILDING                 | 2800 S PITTSBURG ST        | 6/10/2021     | P6          |
| С   | THEFT 3D FROM MOTOR VEHICLE            | 300 E 14TH AVE             | 6/10/2021     | P6          |
| SPC | :6SG                                   |                            |               |             |
| С   | BURGLARY 2D COMMERCIAL                 | 2700 E 53RD AVE            | 6/11/2021     | P6          |
| С   | BURGLARY 2D GARAGE                     | 3300 E 55TH AVE            | 6/7/2021      | P5          |
| С   | THEFT 2D ALL OTHER                     | S REGAL ST / E PALOUSE HWY | 6/7/2021      | P6          |
| С   | THEFT 2D ALL OTHER                     | 2100 E 42ND AVE            | 6/9/2021      | P5          |
| С   | THEFT 2D FROM MOTOR VEHICLE            | 3300 E 55TH AVE            | 6/7/2021      | P6          |
| С   | THEFT 2D FROM MOTOR VEHICLE            | 5000 S REGAL ST            | 6/7/2021      | P6          |
| Α   | THEFT 3D ALL OTHER                     | S REGAL ST / E PALOUSE HWY | 6/8/2021      | P6          |
| С   | THEFT 3D FROM MOTOR VEHICLE            | 3300 E 55TH AVE            | 6/7/2021      | P5          |
| С   | THEFT 3D FROM MOTOR VEHICLE            | 5000 S REGAL ST            | 6/7/2021      | P6          |
| С   | THEFT 3D FROM MOTOR VEHICLE            | 3300 E 44TH AVE            | 6/7/2021      | P6          |
| С   | THEFT 3D FROM MOTOR VEHICLE            | 2700 E 53RD AVE            | 6/9/2021      | P6          |
| С   | THEFT 3D SHOPLIFTING                   | 4300 S REGAL ST            | 6/12/2021     | P6          |