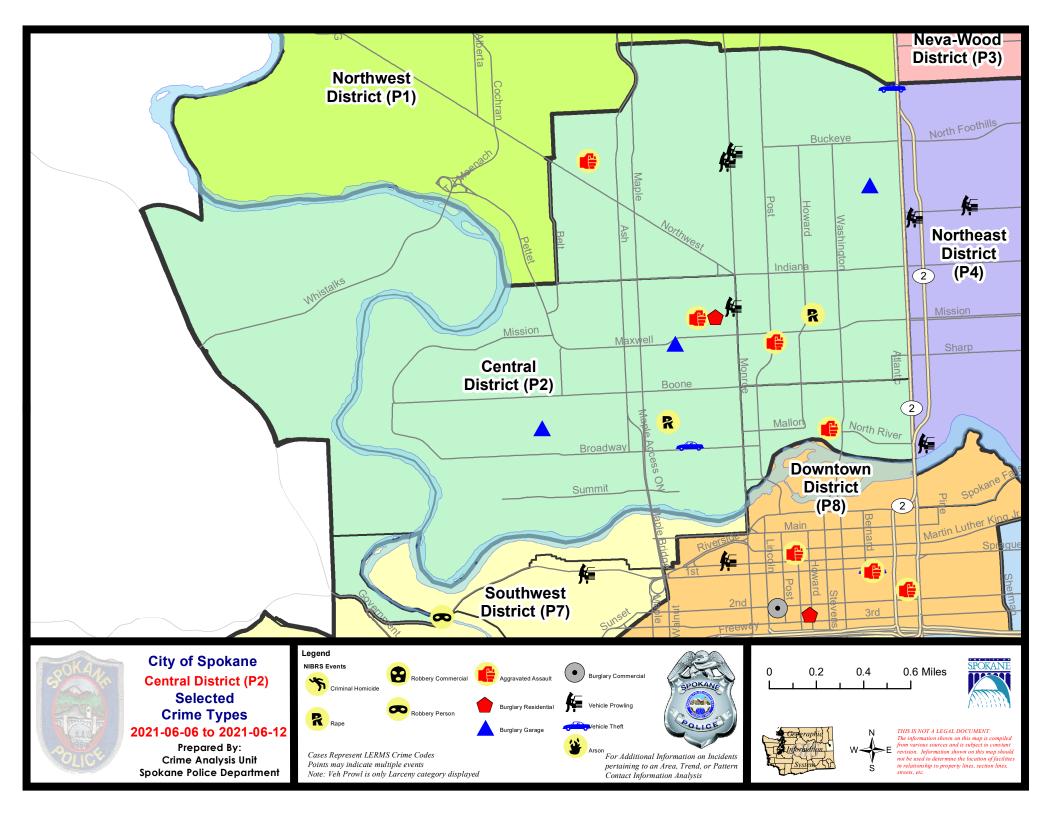

#### **NW - North Central District (P2)**

#### **Preliminary IBR Counts**

|           |                                                                                                                  | 7 Day Comparison                 |                        | ison                                | 28 Day Comparison                   |                                      |                                                             | YTD Comparison                   |                                    |                                                            |
|-----------|------------------------------------------------------------------------------------------------------------------|----------------------------------|------------------------|-------------------------------------|-------------------------------------|--------------------------------------|-------------------------------------------------------------|----------------------------------|------------------------------------|------------------------------------------------------------|
| NIBRS Ca  | ntegories (Part 1 Selected)                                                                                      | Current                          | Prior                  | Percent                             | Current                             | Prior                                | Percent                                                     | Current                          | Prior                              | Percent                                                    |
| Violent   | Criminal Homicide Rape Robbery - Commercial Robbery - Person Aggravated Assault - Non DV Aggravated Assault - DV | 0<br>3<br>0<br>0<br>1<br>3       | 0<br>1<br>0<br>1<br>0  | 200.00%                             | 0<br>5<br>0<br>2<br>6<br>6          | 0<br>3<br>1<br>2<br>3<br>7           | 66.67% -100.00% 0.00% 100.00% -14.29%                       | 0<br>16<br>1<br>13<br>27<br>31   | 1<br>17<br>2<br>14<br>27<br>20     | -100.00%<br>-5.88%<br>-50.00%<br>-7.14%<br>0.00%<br>55.00% |
| Property  | Violent Total:  Burglary - Residential  Burglary Garage  Burglary Commercial  Larceny  Vehicle Theft  Arson      | 7<br>1<br>3<br>0<br>12<br>2<br>0 | 3<br>0<br>0<br>16<br>6 | -66.67%<br>-25.00%<br>-66.67%       | 19<br>12<br>3<br>0<br>56<br>17<br>0 | 5<br>3<br>4<br>75<br>9               | 18.75%  140.00%  0.00%  -100.00%  -25.33%  88.89%  -100.00% | 54<br>23<br>19<br>420<br>68<br>8 | 60<br>26<br>14<br>510<br>97        | 8.64% -10.00% -11.54% 35.71% -17.65% -29.90% 60.00%        |
|           | Property Total:                                                                                                  | 18                               | 25                     | -28.00%                             | 88                                  | 98                                   | -10.20%                                                     | 592                              | 712                                | -16.85%                                                    |
| Prelimina | ry Part 1 Crime Totals:                                                                                          | 25                               | 27                     | -7.41%                              | 107                                 | 114                                  | -6.14%                                                      | 680                              | 793                                | -14.25%                                                    |
|           | Current 7 Day Period: Current 28 Day Period: Current YTD Day Period:                                             | 5/                               | 16/2021 -              | 6/12/2021<br>6/12/2021<br>6/12/2021 | Prior 28                            | Day Period<br>Day Perio<br>D Period: |                                                             |                                  | 6/5/2021<br>5/15/2021<br>6/12/2020 |                                                            |

#### NW - Central District (P2)

| A/C | Offense Statute                   | <u>Address</u>       | Reported Date | <u>Dist</u> |
|-----|-----------------------------------|----------------------|---------------|-------------|
| SPA | . <u>2EG</u>                      |                      |               |             |
| С   | ASSAULT 2D                        | 1400 N POST ST       | 6/7/2021      | P1          |
| С   | BURGLARY 2D GARAGE                | 2400 N NORMANDIE ST  | 6/7/2021      | P2          |
| С   | HARASSMENT FELONY WEAPON INVOLVED | 1800 W CHELAN AVE    | 6/7/2021      | P1          |
| С   | MAIL THEFT                        | 600 W SPOFFORD AVE   | 6/12/2021     | P2          |
| С   | RAPE 1D                           |                      | 6/7/2021      | P2          |
| С   | THEFT 2D FROM MOTOR VEHICLE       | 2600 N MONROE ST     | 6/6/2021      | P2          |
| С   | THEFT 3D FROM BUILDING            | 1400 N WASHINGTON ST | 6/11/2021     | P2          |
| С   | THEFT 3D FROM MOTOR VEHICLE       | 2700 N MONROE ST     | 6/7/2021      | P2          |
| С   | THEFT OF MOTOR VEHICLE            | 3000 N DIVISION ST   | 6/6/2021      | P1          |
| SPA | <u> 2RS</u>                       |                      |               |             |
| С   | ASSAULT 2D                        | 800 N WASHINGTON ST  | 6/7/2021      | P1          |
| С   | THEFT 3D FROM BUILDING            | 900 W BROADWAY AVE   | 6/10/2021     | P2          |
| SPA | <u>.2WC</u>                       |                      |               |             |
| С   | ASSAULT 2D                        | 1200 W SPOFFORD AVE  | 6/7/2021      | P1          |
| С   | BURGLARY 2D GARAGE                | 1400 N CEDAR ST      | 6/9/2021      | P2          |
| С   | BURGLARY 2D GARAGE                | 2200 W DEAN AVE      | 6/11/2021     | P2          |
| С   | MAIL THEFT                        | 2000 W BROADWAY AVE  | 6/8/2021      | P2          |
| С   | RAPE 1D ORAL/ANAL OR SAME SEX     |                      | 6/10/2021     | P2          |
| С   | RAPE 2D                           |                      | 6/6/2021      | P1          |
| С   | RESIDENTIAL BURGLARY              | 1100 W SPOFFORD AVE  | 6/11/2021     | P1          |
| С   | THEFT 2D ALL OTHER                | 2400 W COLLEGE AVE   | 6/9/2021      | P2          |
| С   | THEFT 2D ALL OTHER                | 2200 W FALLS AVE     | 6/10/2021     | P2          |
| С   | THEFT 2D FROM MOTOR VEHICLE       | 1000 W AUGUSTA AVE   | 6/12/2021     | P2          |
| С   | THEFT 3D FROM BUILDING            | 1000 W BOONE AVE     | 6/10/2021     | P2          |
| С   | THEFT OF MOTOR VEHICLE            | 1300 W BROADWAY AVE  | 6/9/2021      | P2          |
| SPA | <u>2WH</u>                        |                      |               |             |
| С   | THEFT 2D ALL OTHER                | 3100 W WHISTALKS WAY | 6/7/2021      | P2          |
| С   | THEFT 3D FROM BUILDING            | 3100 W WHISTALKS WAY | 6/9/2021      | P2          |