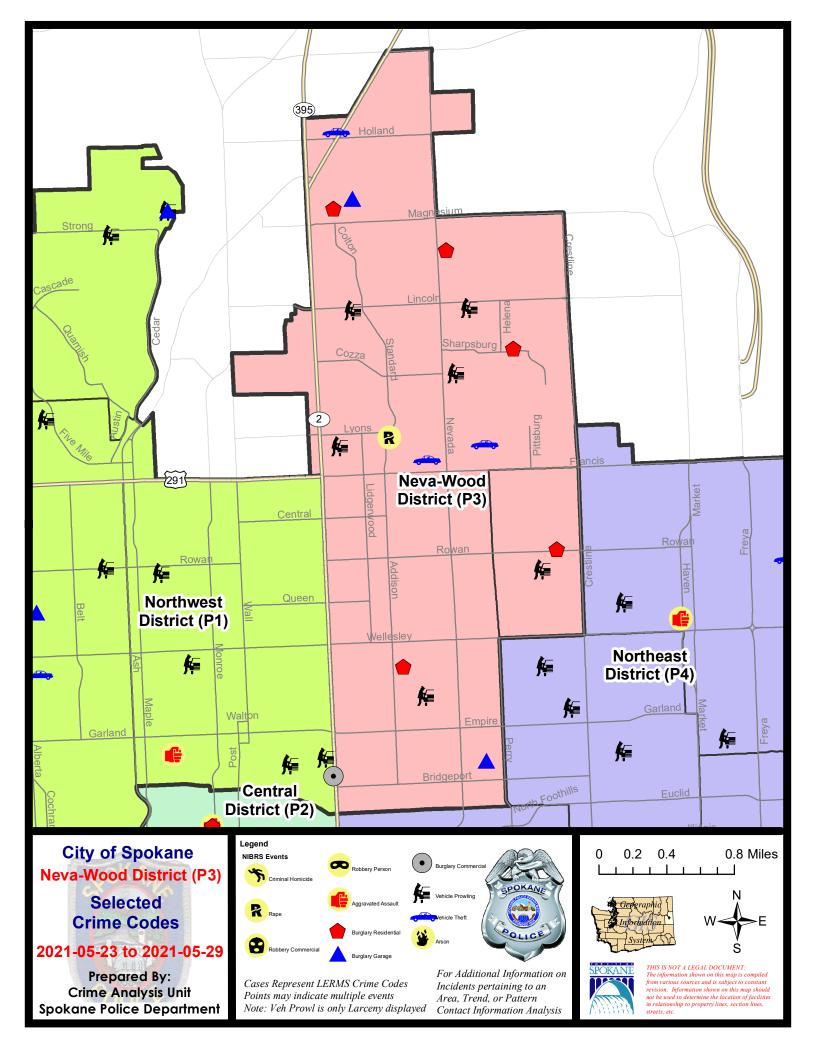

#### **NE - Neva-Wood District (P3)**

#### **Preliminary IBR Counts**

|           |                                                                                                                  | 7 Da                   | ay Compan              | ison                                                 | 28 D                       | ay Compa                             | rison                                                                 | YT                                      | D Comparis                        | on                                                        |
|-----------|------------------------------------------------------------------------------------------------------------------|------------------------|------------------------|------------------------------------------------------|----------------------------|--------------------------------------|-----------------------------------------------------------------------|-----------------------------------------|-----------------------------------|-----------------------------------------------------------|
| NIBRS Ca  | tegories (Part 1 Selected)                                                                                       | Current                | Prior                  | Percent                                              | Current                    | Prior                                | Percent                                                               | Current                                 | Prior                             | Percent                                                   |
| Violent   | Criminal Homicide Rape Robbery - Commercial Robbery - Person Aggravated Assault - Non DV Aggravated Assault - DV | 0<br>1<br>0<br>0<br>0  | 0 0 1 0 2 3            | -100.00%<br>-100.00%<br>-100.00%                     | 1<br>3<br>1<br>1<br>5<br>3 | 1<br>9<br>1<br>4<br>2<br>3           | 0.00%<br>-66.67%<br>0.00%<br>-75.00%<br>150.00%                       | 2<br>22<br>7<br>13<br>32<br>27          | 1<br>12<br>16<br>13<br>22<br>20   | 100.00%<br>83.33%<br>-56.25%<br>0.00%<br>45.45%<br>35.00% |
| Property  | Burglary - Residential Burglary Garage Burglary Commercial Larceny Vehicle Theft Arson                           | 5<br>3<br>0<br>28<br>3 | 1<br>0<br>1<br>34<br>5 | -83.33%<br>400.00%<br>-100.00%<br>-17.65%<br>-40.00% | 10<br>9<br>2<br>136<br>12  | 8<br>2<br>4<br>143<br>12<br>2        | -30.00%<br>25.00%<br>350.00%<br>-50.00%<br>-4.90%<br>0.00%<br>-50.00% | 103<br>43<br>31<br>39<br>770<br>51<br>4 | 46<br>40<br>39<br>822<br>102<br>2 | -6.52%<br>-22.50%<br>0.00%<br>-6.33%<br>-50.00%           |
|           | Property Total:                                                                                                  | 39                     | 41                     | -4.88%                                               | 170                        | 171                                  | -0.58%                                                                | 938                                     | 1051                              | -10.75%                                                   |
| Prelimina | ry Part 1 Crime Totals:                                                                                          | 40                     | 47                     | -14.89%                                              | 184                        | 191                                  | -3.66%                                                                | 1041                                    | 1135                              | -8.28%                                                    |
|           | Current 7 Day Period:<br>Current 28 Day Period:<br>Current YTD Day Period:                                       | Ę                      | 5/2/2021               | - 5/29/2021<br>- 5/29/2021<br>- 5/29/2021            | Prior 28                   | Day Period<br>Day Perio<br>D Period: |                                                                       | 5/16/2021 -<br>4/4/2021 -<br>1/1/2020 - |                                   |                                                           |

#### NE - Neva-Wood District (P3)

| A/C | Offense Statute                        | Address               | Reported Date | Dist |
|-----|----------------------------------------|-----------------------|---------------|------|
| SPB | 3NL                                    |                       |               |      |
| С   | BURGLARY 1D GARAGE                     | 8800 N HILL N DALE ST | 5/28/2021     | Р3   |
| С   | BURGLARY 2D GARAGE                     | 1200 E GLASS AVE      | 5/23/2021     | P2   |
| С   | BURGLARY 2D GARAGE                     | 8800 N HILL N DALE ST | 5/23/2021     | Р3   |
| С   | IBR Purposes Only - Rape               |                       | 5/25/2021     | P4   |
| С   | MAIL THEFT                             | 1000 E PROVIDENCE AVE | 5/25/2021     | Р3   |
| С   | RESIDENTIAL BURGLARY                   | 8800 N COLTON ST      | 5/26/2021     | Р3   |
| С   | RESIDENTIAL BURGLARY                   | 8400 N NEVADA ST      | 5/26/2021     | P4   |
| С   | RESIDENTIAL BURGLARY                   | 1600 E SHARPSBURG AVE | 5/27/2021     | P4   |
| С   | RESIDENTIAL BURGLARY                   | 500 E HEROY AVE       | 5/28/2021     | P6   |
| С   | THEFT 1D ALL OTHER                     | 1600 E SHARPSBURG AVE | 5/27/2021     | P4   |
| С   | THEFT 1D FROM BUILDING                 | 200 E GLASS AVE       | 5/27/2021     | Р3   |
| С   | THEFT 2D ALL OTHER                     | 500 E LONGFELLOW AVE  | 5/26/2021     | Р3   |
| С   | THEFT 2D FROM BUILDING                 | 5500 N DIVISION ST    | 5/26/2021     | P2   |
| С   | THEFT 2D FROM BUILDING                 | 6300 N DIVISION ST    | 5/28/2021     | Р3   |
| С   | THEFT 2D FROM MOTOR VEHICLE            | 6600 N DIVISION ST    | 5/23/2021     | Р3   |
| С   | THEFT 2D SHOPLIFTING                   | 5800 N DIVISION ST    | 5/26/2021     | Р3   |
| С   | THEFT 3D ALL OTHER                     | 9100 N NEWPORT HWY    | 5/25/2021     | Р3   |
| С   | THEFT 3D CITY SHOPLIFTING              | 9100 N NEWPORT HWY    | 5/24/2021     | P2   |
| С   | THEFT 3D FROM BUILDING                 | 600 E LACROSSE AVE    | 5/24/2021     | P3   |
| С   | THEFT 3D FROM BUILDING                 | 600 E LACROSSE AVE    | 5/27/2021     | P3   |
| С   | THEFT 3D FROM MOTOR VEHICLE            | 200 E LINCOLN RD      | 5/25/2021     | Р3   |
| С   | THEFT 3D FROM MOTOR VEHICLE            | 1100 E COZZA DR       | 5/26/2021     | Р3   |
| С   | THEFT 3D FROM MOTOR VEHICLE            | 7800 N MORTON ST      | 5/27/2021     | Р3   |
| С   | THEFT 3D FROM MOTOR VEHICLE            | 600 E ROCKWELL AVE    | 5/28/2021     | Р3   |
| С   | THEFT 3D SHOPLIFTING                   | 9100 N NEWPORT HWY    | 5/23/2021     | Р3   |
| С   | THEFT 3D SHOPLIFTING                   | 9100 N NEWPORT HWY    | 5/23/2021     | Р3   |
| С   | THEFT 3D SHOPLIFTING                   | 9100 N NEWPORT HWY    | 5/23/2021     | Р3   |
| С   | THEFT 3D SHOPLIFTING                   | 9100 N NEWPORT HWY    | 5/24/2021     | P3   |
| С   | THEFT 3D SHOPLIFTING                   | 9100 N NEWPORT HWY    | 5/26/2021     | P3   |
| С   | THEFT 3D SHOPLIFTING                   | 5800 N DIVISION ST    | 5/26/2021     | P3   |
| С   | THEFT 3D SHOPLIFTING                   | 5800 N DIVISION ST    | 5/26/2021     | P3   |
| С   | THEFT 3D SHOPLIFTING                   | 5600 N DIVISION ST    | 5/28/2021     | P3   |
| С   | THEFT 3D VEHICLE PARTS AND ACCESSORIES | 1300 E JOSEPH AVE     | 5/23/2021     | P3   |
| С   | THEFT 3D VEHICLE PARTS AND ACCESSORIES | 9600 N DIVISION ST    | 5/24/2021     | P2   |
| С   | THEFT 3D VEHICLE PARTS AND ACCESSORIES | 500 E BRIDGEPORT AVE  | 5/27/2021     | Р3   |
| С   | THEFT OF MOTOR VEHICLE                 | 9500 N NEWPORT HWY    | 5/24/2021     | Oth  |
| С   | THEFT OF MOTOR VEHICLE                 | 6500 N PERRY ST       | 5/28/2021     | P4   |
| С   | THEFT OF MOTOR VEHICLE                 | 800 E ROSEWOOD AVE    | 5/29/2021     | P1   |

| A/C | Offense Statute             | <u>Address</u>    | Reported Date | <u>Dist</u> |
|-----|-----------------------------|-------------------|---------------|-------------|
| SPE | 3WH                         |                   |               |             |
| С   | RESIDENTIAL BURGLARY        | 1800 E ROWAN AVE  | 5/26/2021     | P4          |
| С   | THEFT 2D FROM MOTOR VEHICLE | 1700 E SANSON AVE | 5/24/2021     | P2          |