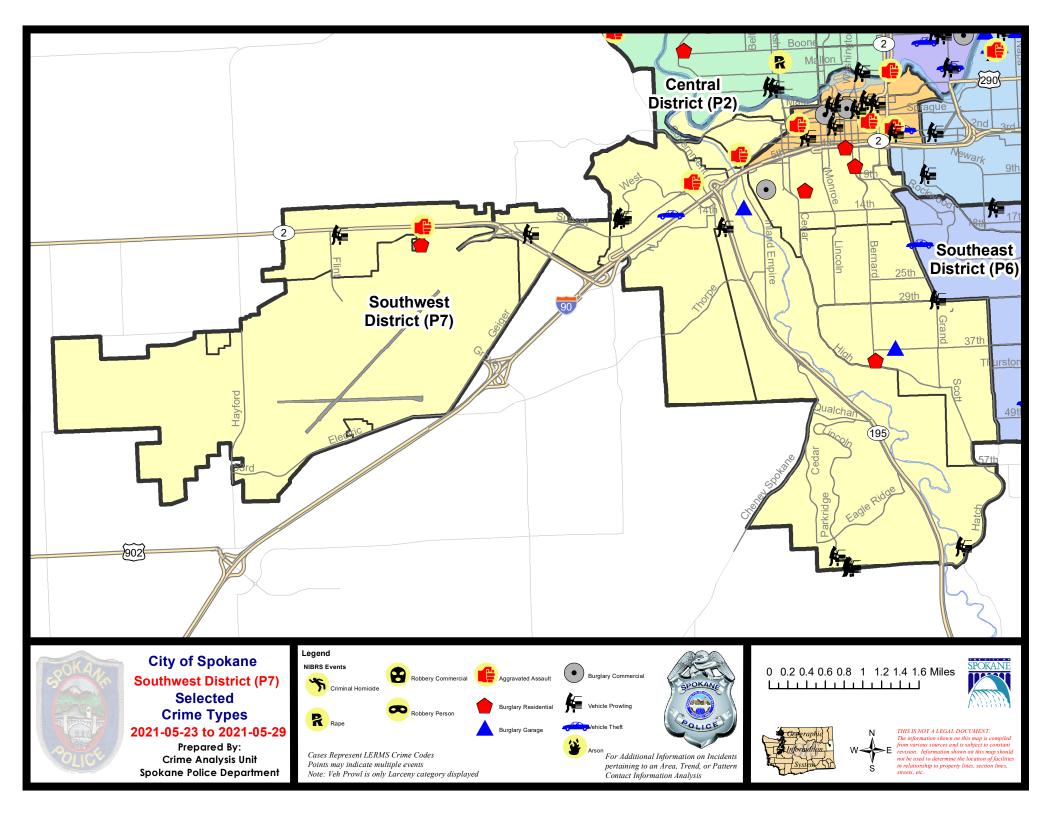

#### **SW - Southwest District (P7)**

#### SE - Southwest District (P7)

| A/C | Offense Statute                        | <u>Address</u>               | Reported Date | Dist |
|-----|----------------------------------------|------------------------------|---------------|------|
| SPE | <b>07BA</b>                            |                              |               |      |
| С   | ASSAULT 3D WEAPON OR NEGLIGENT INJURY  | 400 S HEMLOCK ST             | 5/27/2021     | P7   |
| С   | THEFT 3D CITY ALL OTHER                | 2100 W 2ND AVE               | 5/23/2021     | P7   |
| С   | THEFT 3D FROM BUILDING                 | 2200 W 4TH AVE               | 5/28/2021     | P7   |
| С   | THEFT 3D VEHICLE PARTS AND ACCESSORIES | 100 S COEUR D ALENE ST       | 5/24/2021     | P5   |
| SPE | <u> </u>                               |                              |               |      |
| С   | BURGLARY 2D COMMERCIAL                 | 1800 W 10TH AVE              | 5/29/2021     | P7   |
| Α   | RESIDENTIAL BURGLARY                   | 1200 W 10TH AVE              | 5/27/2021     | P7   |
| С   | RESIDENTIAL BURGLARY                   | 400 W 7TH AVE                | 5/27/2021     | P8   |
| С   | RESIDENTIAL BURGLARY                   | W 4TH AVE / S HOWARD ST      | 5/28/2021     | P8   |
| С   | THEFT 2D ALL OTHER                     | 1000 W 5TH AVE               | 5/26/2021     | P7   |
| С   | THEFT 2D FROM BUILDING                 | 1600 W 6TH AVE               | 5/25/2021     | P7   |
| С   | THEFT 3D FROM BUILDING                 | 1800 W 10TH AVE              | 5/29/2021     | P7   |
| SPE | <u> </u>                               |                              |               |      |
| С   | BURGLARY 2D GARAGE                     | 3600 S MANITO BLVD           | 5/23/2021     | P7   |
| С   | RESIDENTIAL BURGLARY                   | 200 W 40TH AVE               | 5/28/2021     | P7   |
| С   | THEFT 3D ALL OTHER                     | 3700 S GRAND BLVD            | 5/27/2021     | P7   |
| SPE | 97GT                                   |                              |               |      |
| С   | THEFT 2D FROM MOTOR VEHICLE            | 2500 W 16TH AVE              | 5/25/2021     | P7   |
| SPE | 07LC                                   |                              |               |      |
| С   | BURGLARY 2D GARAGE                     | 1200 S COEUR D ALENE ST      | 5/23/2021     | P7   |
| С   | MAIL THEFT                             | 7200 S MORAN VIEW ST         | 5/26/2021     | P5   |
| С   | THEFT 2D FROM BUILDING                 | 7000 S PARKRIDGE BLVD        | 5/25/2021     | P7   |
| С   | THEFT 2D FROM MOTOR VEHICLE            | 7000 S BROOKSHIRE CT         | 5/23/2021     | P7   |
| С   | THEFT 2D FROM MOTOR VEHICLE            | 7100 S PARKRIDGE BLVD        | 5/25/2021     | P7   |
| С   | THEFT 2D FROM MOTOR VEHICLE            | 7000 S PARKRIDGE BLVD        | 5/25/2021     | P7   |
| Α   | THEFT 3D FROM MOTOR VEHICLE            | 7100 S PARKRIDGE BLVD        | 5/25/2021     | P7   |
| SPE | <del>07WH</del>                        |                              |               |      |
| С   | ASSAULT 2D                             | 3000 W SUNSET BLVD           | 5/29/2021     | P7   |
| С   | THEFT 2D ALL OTHER                     | 1500 S RUSTLE ST             | 5/26/2021     | P7   |
| С   | THEFT 2D FROM MOTOR VEHICLE            | 1300 S WESTCLIFF PL          | 5/26/2021     | P5   |
| С   | THEFT 3D FROM MOTOR VEHICLE            | S WESTCLIFF PL / S RUSTLE ST | 5/29/2021     | P7   |
| С   | THEFT OF MOTOR VEHICLE                 | 3300 W 14TH AVE              | 5/29/2021     | P7   |
| SPE | D7WP                                   |                              |               |      |
| С   | RESIDENTIAL BURGLARY                   | 1600 S SPOTTED RD            | 5/23/2021     | P7   |
| С   | THEFT 2D FROM BUILDING                 | 1600 S SPOTTED RD            | 5/23/2021     | P7   |
| С   | THEFT 2D FROM MOTOR VEHICLE            | 1600 S WINDSOR DR            | 5/29/2021     | P7   |
|     |                                        |                              |               |      |