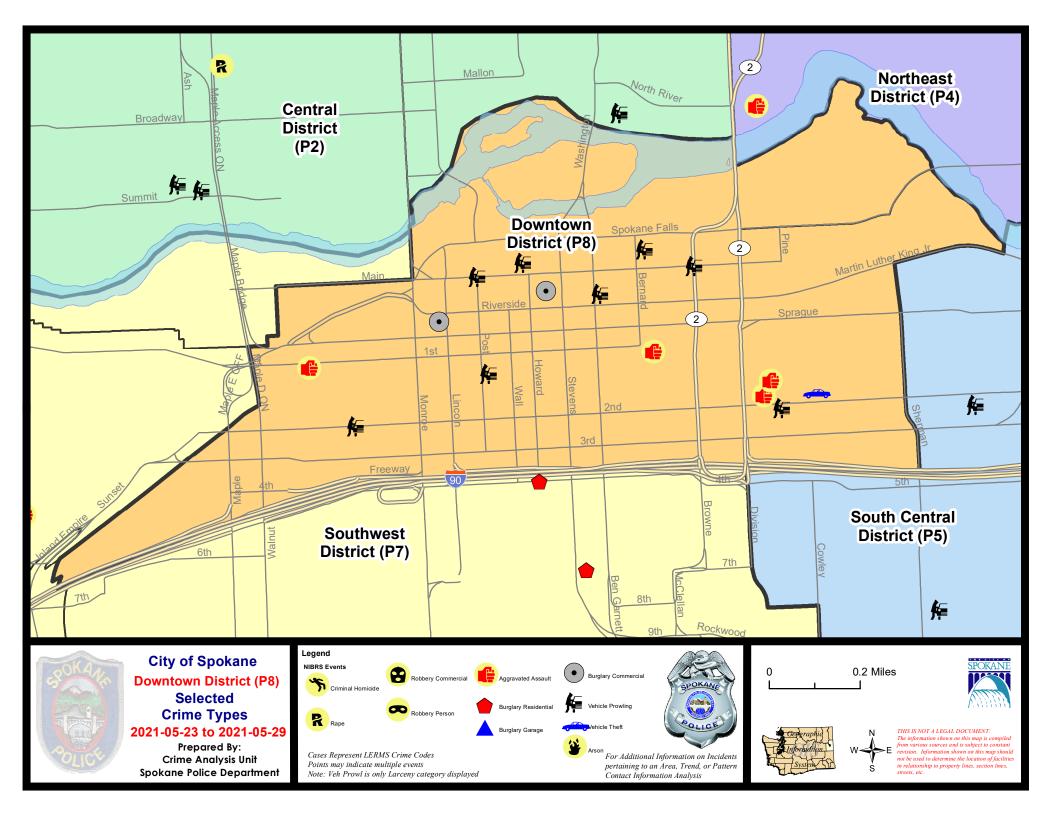

## SPOKANE POLICE DEPARTMENT DOWNTOWN

#### **Police Service Area**

**PSA Commander** 

**Captain David Singley** 

POLICE SUMMARY - Ending: Saturday, May 29, 2021