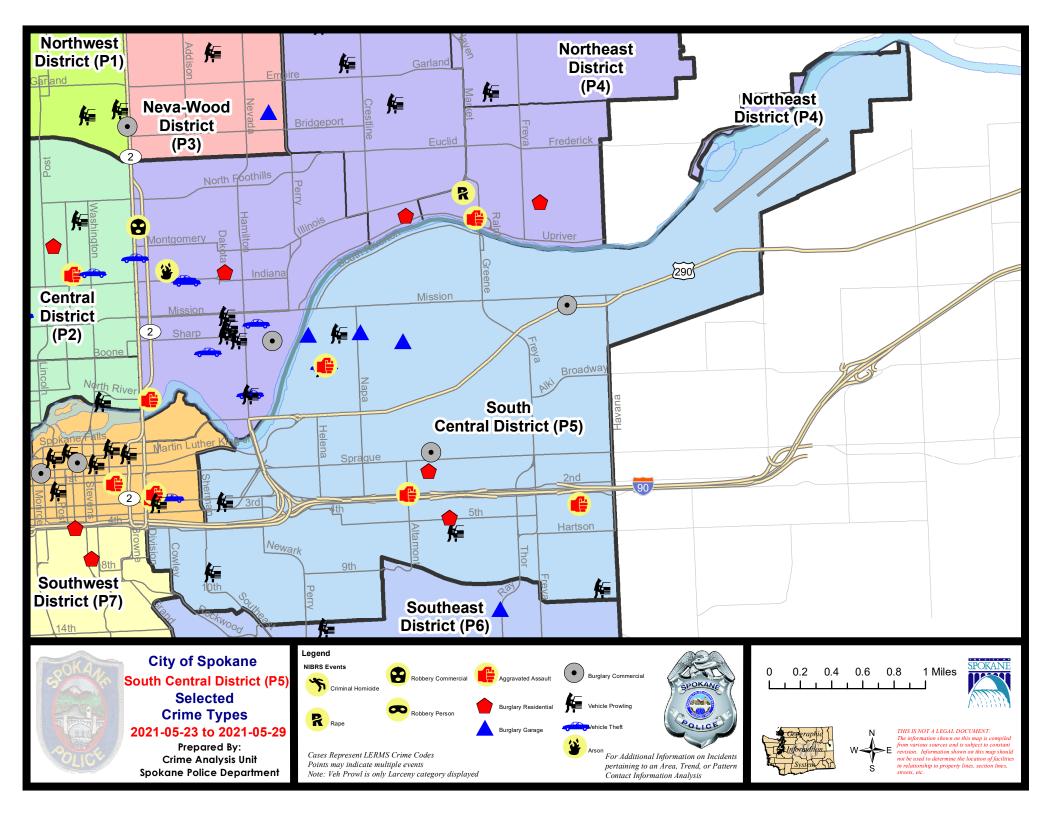

#### **SE - South Central District (P5)**

#### **Preliminary IBR Counts**

|           |                                                                                                                  | 7 Da                       | y Compari                   | son                                 | 28 Da                      | ay Compai                           | rison                                                     | YT                                      | D Comparis                       | on                                                         |
|-----------|------------------------------------------------------------------------------------------------------------------|----------------------------|-----------------------------|-------------------------------------|----------------------------|-------------------------------------|-----------------------------------------------------------|-----------------------------------------|----------------------------------|------------------------------------------------------------|
| VIBRS Ca  | tegories (Part 1 Selected)                                                                                       | Current                    | Prior                       | Percent                             | Current                    | Prior                               | Percent                                                   | Current                                 | Prior                            | Percent                                                    |
| Violent   | Criminal Homicide Rape Robbery - Commercial Robbery - Person Aggravated Assault - Non DV Aggravated Assault - DV | 0<br>0<br>0<br>0<br>1<br>3 | 0<br>0<br>0<br>0<br>2<br>0  | -50.00%                             | 0<br>2<br>0<br>0<br>6<br>3 | 0<br>3<br>0<br>4<br>4<br>3          | -33.33%<br>-100.00%<br>50.00%                             | 0<br>17<br>0<br>7<br>27<br>21           | 0<br>5<br>0<br>7<br>22<br>22     | 240.009<br>0.009<br>22.739<br>-4.559                       |
|           | Violent Total:                                                                                                   | 4                          | 2                           | 100.00%                             | 11                         | 14                                  | -21.43%                                                   | 72                                      | 56                               | 28.579                                                     |
| Property  | Burglary - Residential Burglary Garage Burglary Commercial Larceny Vehicle Theft Arson                           | 2<br>3<br>2<br>18<br>1     | 0<br>0<br>2<br>12<br>2<br>0 | 0.00%<br>50.00%<br>-50.00%          | 4<br>3<br>7<br>57<br>9     | 4<br>1<br>4<br>44<br>6<br>3         | 0.00%<br>200.00%<br>75.00%<br>29.55%<br>50.00%<br>-66.67% | 25<br>13<br>27<br>316<br>45<br>6        | 39<br>13<br>31<br>341<br>70<br>4 | -35.909<br>0.009<br>-12.909<br>-7.339<br>-35.719<br>50.009 |
|           | Property Total:                                                                                                  | 26                         | 16                          | 62.50%                              | 81                         | 62                                  | 30.65%                                                    | 432                                     | 498                              | -13.259                                                    |
| Prelimina | ry Part 1 Crime Totals:                                                                                          | 30                         | 18                          | 66.67%                              | 92                         | 76                                  | 21.05%                                                    | 504                                     | 554                              | -9.039                                                     |
|           | Current 7 Day Period:<br>Current 28 Day Period:<br>Current YTD Day Period:                                       | Ę                          | 5/2/2021 -                  | 5/29/2021<br>5/29/2021<br>5/29/2021 | Prior 28                   | ay Period<br>Day Perio<br>D Period: |                                                           | 5/16/2021 -<br>4/4/2021 -<br>1/1/2020 - |                                  |                                                            |

#### SE - South Central District (P5)

| A/C | Offense Statute                        | Address                      | Reported Date | <u>Dist</u> |
|-----|----------------------------------------|------------------------------|---------------|-------------|
| SPC | <u>5EC</u>                             |                              |               |             |
| С   | ASSAULT 2D                             | 4000 E 4TH AVE               | 5/23/2021     | P6          |
| С   | ASSAULT 2D                             | E 2ND AVE / S ALTAMONT ST    | 5/28/2021     | P6          |
| С   | BURGLARY 1D FROM RESIDENCE             | S SMITH ST / E 1ST AVE       | 5/29/2021     | P5          |
| С   | BURGLARY 2D COMMERCIAL                 | 2600 E RIVERSIDE AVE         | 5/29/2021     | P6          |
| С   | MAIL THEFT                             | 1400 E HARTSON AVE           | 5/24/2021     | P5          |
| С   | RESIDENTIAL BURGLARY                   | 2700 E 5TH AVE               | 5/25/2021     | P6          |
| С   | THEFT 2D ALL OTHER                     | 3900 E TRENT AVE             | 5/25/2021     | P5          |
| С   | THEFT 2D FROM MOTOR VEHICLE            | 500 E 8TH AVE                | 5/24/2021     | P5          |
| С   | THEFT 3D ALL OTHER                     | 1900 E 1ST AVE               | 5/25/2021     | P5          |
| С   | THEFT 3D FROM BUILDING                 | 2600 E RIVERSIDE AVE         | 5/29/2021     | P6          |
| Α   | THEFT 3D FROM MOTOR VEHICLE            | 200 S HATCH ST               | 5/24/2021     | P5          |
| Α   | THEFT 3D FROM MOTOR VEHICLE            | 600 S NELSON ST              | 5/28/2021     | P5          |
| С   | THEFT 3D FROM MOTOR VEHICLE            | 4100 E 12TH AVE              | 5/29/2021     | P5          |
| С   | THEFT 3D VEHICLE PARTS AND ACCESSORIES | 2600 E TRENT AVE             | 5/23/2021     | P5          |
| С   | THEFT 3D VEHICLE PARTS AND ACCESSORIES | 3400 E SPRAGUE AVE           | 5/25/2021     | P5          |
| С   | THEFT 3D VEHICLE PARTS AND ACCESSORIES | 2600 E TRENT AVE             | 5/25/2021     | P5          |
| SPC | <u>5GP</u>                             |                              |               |             |
| С   | ASSAULT 1D                             | E CATALDO AVE / N MADELIA ST | 5/24/2021     | P6          |
| С   | ASSAULT 2D                             | E CATALDO AVE / N MADELIA ST | 5/24/2021     | P6          |
| Α   | BURGLARY 2D COMMERCIAL                 | 3900 E TRENT AVE             | 5/25/2021     | P5          |
| С   | BURGLARY 2D GARAGE                     | 1500 E SHARP AVE             | 5/26/2021     | P5          |
| С   | BURGLARY 2D GARAGE                     | 2000 E SHARP AVE             | 5/26/2021     | P5          |
| С   | BURGLARY 2D GARAGE                     | 2400 E BOONE AVE             | 5/28/2021     | P5          |
| С   | MAIL THEFT                             | 5300 E COMMERCE AVE          | 5/28/2021     | P5          |
| С   | THEFT 2D ALL OTHER                     | 1500 E MALLON AVE            | 5/27/2021     | P5          |
| С   | THEFT 2D FROM BUILDING                 | 3100 E MISSION AVE           | 5/23/2021     | P5          |
| С   | THEFT 3D CITY ALL OTHER                | 4500 E TRENT AVE             | 5/24/2021     | P7          |
| С   | THEFT 3D CITY FROM MOTOR VEHICLE       | 900 N MADELIA ST             | 5/25/2021     | P5          |
| С   | THEFT 3D FROM MOTOR VEHICLE            | 1800 E SHARP AVE             | 5/28/2021     | P5          |
| С   | THEFT 3D VEHICLE PARTS AND ACCESSORIES | 1800 E SINTO AVE             | 5/27/2021     | P5          |
| С   | THEFT OF MOTOR VEHICLE                 | 900 N MADELIA ST             | 5/25/2021     | P5          |
|     |                                        |                              |               |             |