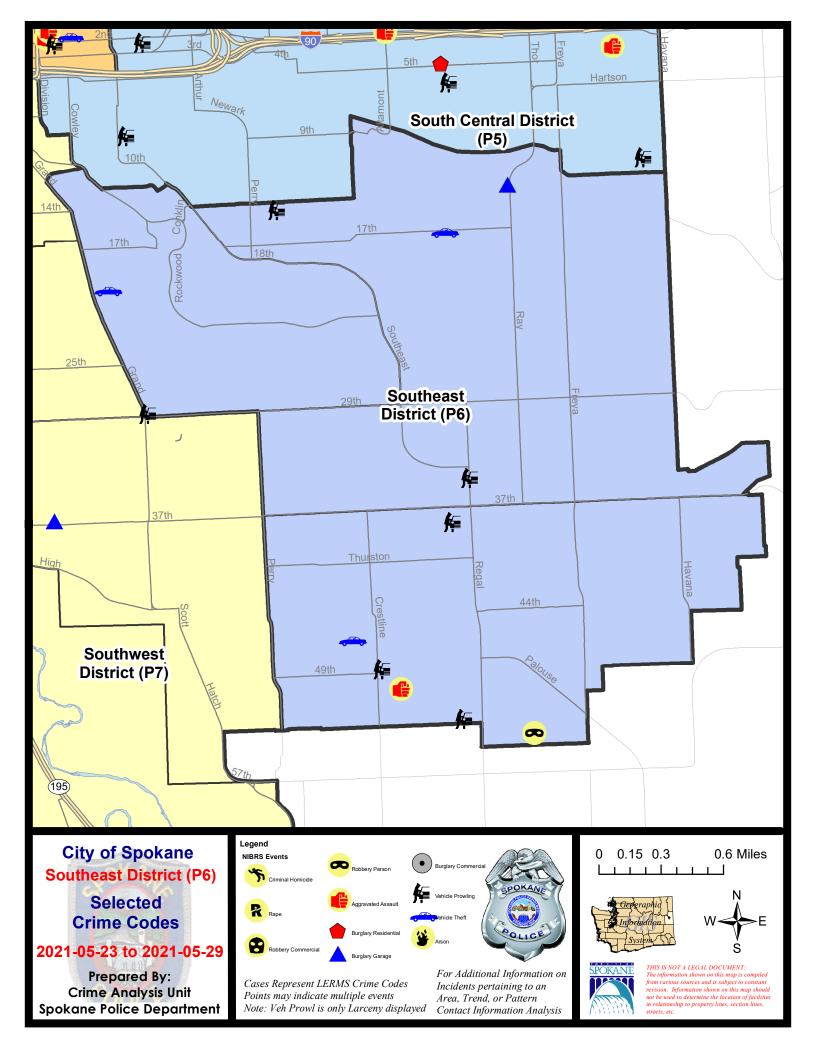

#### SE - Southeast District (P6)

#### SE - Southeast District (P6)

| A/C | Offense Statute                              | Address                 | Reported Date | Dist |
|-----|----------------------------------------------|-------------------------|---------------|------|
| SPC | C6LH                                         |                         |               |      |
| С   | BURGLARY 2D GARAGE                           | 1300 S RAY ST           | 5/24/2021     | P6   |
| С   | MAIL THEFT                                   | 2700 E 33RD AVE         | 5/28/2021     | P6   |
| С   | THEFT 1D ALL OTHER                           | 1300 S RAY ST           | 5/24/2021     | P6   |
| С   | THEFT 2D VEHICLE PARTS AND ACCESSORIES       | 2500 E 27TH AVE         | 5/27/2021     | P6   |
| С   | THEFT 3D FROM MOTOR VEHICLE                  | E 35TH AVE / S REGAL ST | 5/25/2021     | P6   |
| С   | THEFT 3D FROM MOTOR VEHICLE                  | 1400 S HELENA ST        | 5/27/2021     | P6   |
| С   | THEFT OF MOTOR VEHICLE                       | 2700 E 17TH AVE         | 5/24/2021     | P6   |
| SPC | C6RW                                         |                         |               |      |
| С   | IBR Purposes Only - Theft From Motor Vehicle | 2800 S GRAND BLVD       | 5/25/2021     | P6   |
| С   | THEFT OF MOTOR VEHICLE                       | 300 E 20TH AVE          | 5/24/2021     | P5   |
| SPC | 26SG                                         |                         |               |      |
| С   | ASSAULT 2D                                   | 5000 S STONE ST         | 5/23/2021     | P6   |
| С   | ROBBERY 1D PERSON                            | 3300 E 55TH AVE         | 5/23/2021     | P6   |
| С   | THEFT 2D ALL OTHER                           | 4500 S FREYA ST         | 5/24/2021     | P6   |
| С   | THEFT 2D FROM MOTOR VEHICLE                  | 2700 E 53RD AVE         | 5/27/2021     | P6   |
| С   | THEFT 2D FROM MOTOR VEHICLE                  | 2700 E 38TH AVE         | 5/28/2021     | P6   |
| С   | THEFT 3D FROM MOTOR VEHICLE                  | 2200 E 49TH AVE         | 5/28/2021     | P6   |
| С   | THEFT OF MOTOR VEHICLE                       | 4500 S NAPA ST          | 5/27/2021     | P6   |
|     |                                              |                         |               |      |