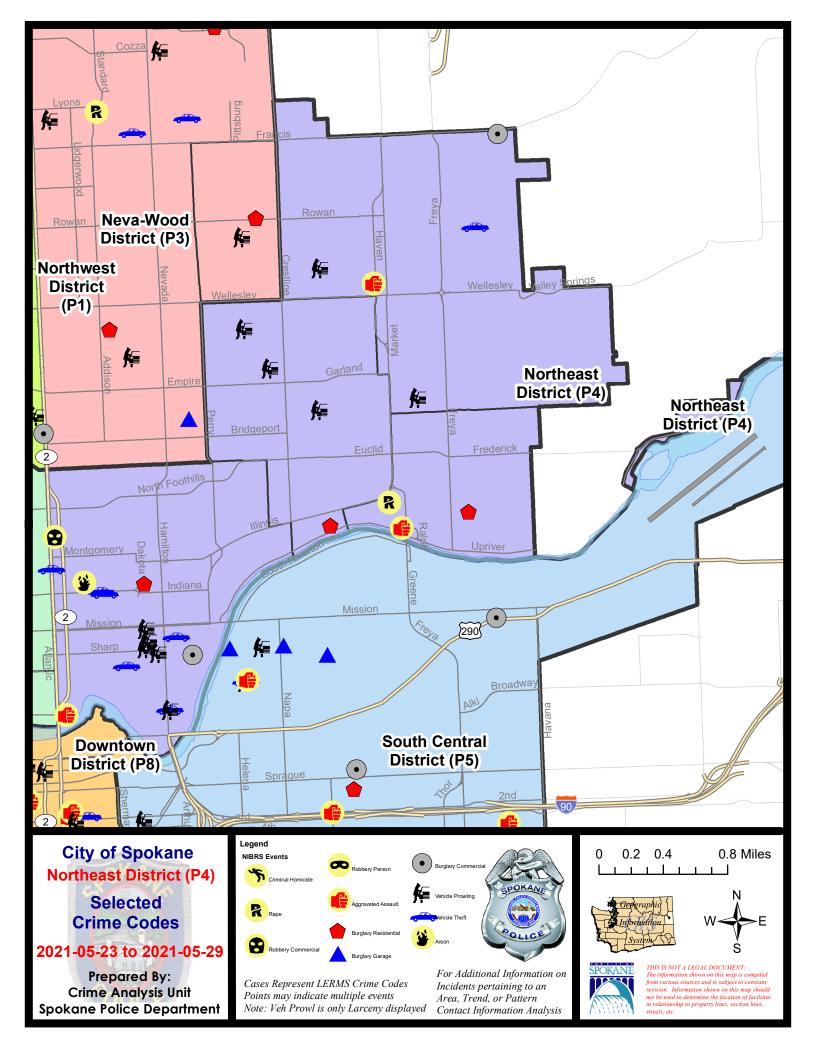

#### **NE - Northeast District (P4)**

#### **Preliminary IBR Counts**

|           |                                                                                                                  | 7 Da                       | y Compari              | son                                     | 28 Day Comparison          |                                      |                                                          | YTD Comparison                          |                                |                                                             |
|-----------|------------------------------------------------------------------------------------------------------------------|----------------------------|------------------------|-----------------------------------------|----------------------------|--------------------------------------|----------------------------------------------------------|-----------------------------------------|--------------------------------|-------------------------------------------------------------|
| NIBRS Ca  | tegories (Part 1 Selected)                                                                                       | Current                    | Prior                  | Percent                                 | Current                    | Prior                                | Percent                                                  | Current                                 | Prior                          | Percent                                                     |
| Violent   | Criminal Homicide Rape Robbery - Commercial Robbery - Person Aggravated Assault - Non DV Aggravated Assault - DV | 0<br>1<br>1<br>0<br>2<br>2 | 0<br>0<br>0<br>1<br>3  | -100.00%<br>-33.33%<br>100.00%          | 0<br>1<br>1<br>2<br>8<br>5 | 0<br>1<br>1<br>1<br>4                | 0.00%<br>0.00%<br>100.00%<br>100.00%<br>400.00%          | 0<br>13<br>4<br>12<br>27<br>21          | 3<br>10<br>0<br>14<br>34<br>14 | -100.00%<br>30.00%<br>-14.29%<br>-20.59%<br>50.00%          |
|           | Violent Total:                                                                                                   | 6                          | 5                      | 20.00%                                  | 17                         | 8                                    | 112.50%                                                  | 77                                      | 75                             | 2.67%                                                       |
| Property  | Burglary - Residential Burglary Garage Burglary Commercial Larceny Vehicle Theft Arson                           | 3<br>0<br>2<br>26<br>7     | 4<br>0<br>18<br>6<br>0 | -25.00%<br>-100.00%<br>44.44%<br>16.67% | 11<br>6<br>4<br>84<br>17   | 9<br>5<br>6<br>81<br>16<br>4         | 22.22%<br>20.00%<br>-33.33%<br>3.70%<br>6.25%<br>-75.00% | 48<br>21<br>24<br>454<br>78<br>8        | 60<br>33<br>17<br>510<br>83    | -20.00%<br>-36.36%<br>41.18%<br>-10.98%<br>-6.02%<br>60.00% |
|           | Property Total:                                                                                                  | 39                         | 32                     | 21.88%                                  | 123                        | 121                                  | 1.65%                                                    | 633                                     | 708                            | -10.59%                                                     |
| Prelimina | ry Part 1 Crime Totals:                                                                                          | 45                         | 37                     | 21.62%                                  | 140                        | 129                                  | 8.53%                                                    | 710                                     | 783                            | -9.32%                                                      |
|           | Current 7 Day Period: Current 28 Day Period: Current YTD Day Period:                                             | Ę                          | 5/2/2021 -             | 5/29/2021<br>5/29/2021<br>5/29/2021     | Prior 28                   | oay Period<br>Day Perio<br>D Period: |                                                          | 5/16/2021 -<br>4/4/2021 -<br>1/1/2020 - | 5/1/2021                       |                                                             |

#### NE - Northeast District (P4)

| A/C | Offense Statute                             | Address                     | Reported Date | Dist |
|-----|---------------------------------------------|-----------------------------|---------------|------|
| SPE | 34BE                                        |                             |               |      |
| Α   | RESIDENTIAL BURGLARY                        | 2400 E UPRIVER DR           | 5/27/2021     | P4   |
| С   | THEFT 2D ALL OTHER                          | 3000 N LEE ST               | 5/25/2021     | P4   |
| Α   | THEFT 3D FROM MOTOR VEHICLE                 | 2400 E GLASS AVE            | 5/28/2021     | P2   |
| С   | THEFT 3D FROM MOTOR VEHICLE                 | 1700 E LONGFELLOW AVE       | 5/29/2021     | P4   |
| С   | THEFT 3D VEHICLE PARTS AND ACCESSORIES      | 1500 E LIBERTY AVE          | 5/26/2021     | P2   |
| С   | THEFT 3D VEHICLE PARTS AND ACCESSORIES      | 1700 E LONGFELLOW AVE       | 5/29/2021     | P4   |
| С   | THEFT OF A FIREARM FROM MOTOR VEHICLE       | 1900 E WALTON AVE           | 5/27/2021     | P4   |
| SPE | <u>94HI</u>                                 |                             |               |      |
| С   | ASSAULT 2D                                  | 2900 E BROAD AVE            | 5/29/2021     | P4   |
| С   | BURGLARY 2D COMMERCIAL                      | 4300 E FRANCIS AVE          | 5/24/2021     | P4   |
| С   | BURGLARY 2D FENCED AREA                     | 3800 E DALKE AVE            | 5/26/2021     | P1   |
| С   | THEFT 2D FROM MOTOR VEHICLE                 | 4900 N COOK ST              | 5/28/2021     | P4   |
| С   | THEFT 3D ALL OTHER                          | 3700 N RALPH ST             | 5/24/2021     | P4   |
| Α   | THEFT 3D FROM MOTOR VEHICLE                 | 3600 N THOR ST              | 5/26/2021     | P4   |
| С   | THEFT OF MOTOR VEHICLE                      | 3800 E EVERETT AVE          | 5/26/2021     | P4   |
| SPE | 34LO                                        |                             |               |      |
| С   | ARSON 2D                                    | 200 E BALDWIN AVE           | 5/26/2021     | P2   |
| С   | ASSAULT 2D                                  | 2400 N DIVISION ST          | 5/26/2021     | P2   |
| С   | ASSAULT 2D                                  | 700 N DIVISION ST           | 5/29/2021     | P2   |
| С   | BURGLARY 2D COMMERCIAL                      | 1200 N SUPERIOR ST          | 5/28/2021     | P4   |
| С   | BURGLARY 2D FENCED AREA                     | E TRENT AVE / N HAMILTON ST | 5/25/2021     | P4   |
| С   | RESIDENTIAL BURGLARY                        | 700 E BALDWIN AVE           | 5/28/2021     | P4   |
| С   | ROBBERY 1D COMMERCIAL                       | 2400 N DIVISION ST          | 5/26/2021     | P2   |
| С   | TAKING MOTOR VEHICLE WITHOUT PERMISSION 1D  | E INDIANA AVE / N ASTOR ST  | 5/25/2021     | Р3   |
| С   | THEFT 2D ALL OTHER                          | 700 N DIVISION ST           | 5/23/2021     | P4   |
| С   | THEFT 2D ALL OTHER                          | 700 N DIVISION ST           | 5/28/2021     | P4   |
| С   | THEFT 2D ALL OTHER                          | 2500 N MADELIA ST           | 5/28/2021     | P4   |
| С   | THEFT 2D FROM MOTOR VEHICLE                 | 700 E SHARP AVE             | 5/25/2021     | P4   |
| С   | THEFT 3D CITY VEHICLE PARTS AND ACCESSORIES | 2600 N HAMILTON ST          | 5/25/2021     | P4   |
| С   | THEFT 3D FROM BUILDING                      | 1200 N SUPERIOR ST          | 5/28/2021     | P4   |
| С   | THEFT 3D FROM MOTOR VEHICLE                 | 700 N HAMILTON ST           | 5/23/2021     | P4   |
| Α   | THEFT 3D FROM MOTOR VEHICLE                 | 700 E SINTO AVE             | 5/24/2021     | P4   |
| С   | THEFT 3D FROM MOTOR VEHICLE                 | 700 E MISSION AVE           | 5/24/2021     | P4   |
| Α   | THEFT 3D FROM MOTOR VEHICLE                 | 700 E SINTO AVE             | 5/24/2021     | P2   |
| С   | THEFT 3D FROM MOTOR VEHICLE                 | 800 E SHARP AVE             | 5/26/2021     | P4   |
| С   | THEFT 3D SHOPLIFTING                        | 0 E MONTGOMERY AVE          | 5/28/2021     | P4   |
| Α   | THEFT 3D VEHICLE PARTS AND ACCESSORIES      | 700 N HAMILTON ST           | 5/23/2021     | P4   |
|     |                                             |                             |               |      |

| <u>A/C</u> | Offense Statute                        | Address                              | Reported Date | <u>Dist</u> |
|------------|----------------------------------------|--------------------------------------|---------------|-------------|
| С          | THEFT 3D VEHICLE PARTS AND ACCESSORIES | 1300 N HAMILTON ST                   | 5/27/2021     | P4          |
| Α          | THEFT OF MOTOR VEHICLE                 | 700 N HAMILTON ST                    | 5/23/2021     | P4          |
| С          | THEFT OF MOTOR VEHICLE                 | 500 E BOONE AVE                      | 5/24/2021     | P4          |
| С          | THEFT OF MOTOR VEHICLE                 | E ERMINA AVE / N DIVISION ST         | 5/25/2021     | P4          |
| С          | THEFT OF MOTOR VEHICLE                 | 400 E INDIANA AVE                    | 5/25/2021     | P4          |
| С          | THEFT OF MOTOR VEHICLE                 | N COLUMBUS ST / E SINTO AVE          | 5/26/2021     | P4          |
| <u>SPB</u> | <u>4MI</u>                             |                                      |               |             |
| С          | IBR Purposes Only - Aggravated Assault | N UPRIVER ACCESS ST / E CARLISLE AVE | 5/26/2021     | P4          |
| С          | RAPE 2D                                |                                      | 5/23/2021     | P4          |
| С          | RESIDENTIAL BURGLARY                   | 2500 N REBECCA ST                    | 5/24/2021     | P4          |
| С          | THEFT 3D ALL OTHER                     | 2500 N REBECCA ST                    | 5/24/2021     | P4          |