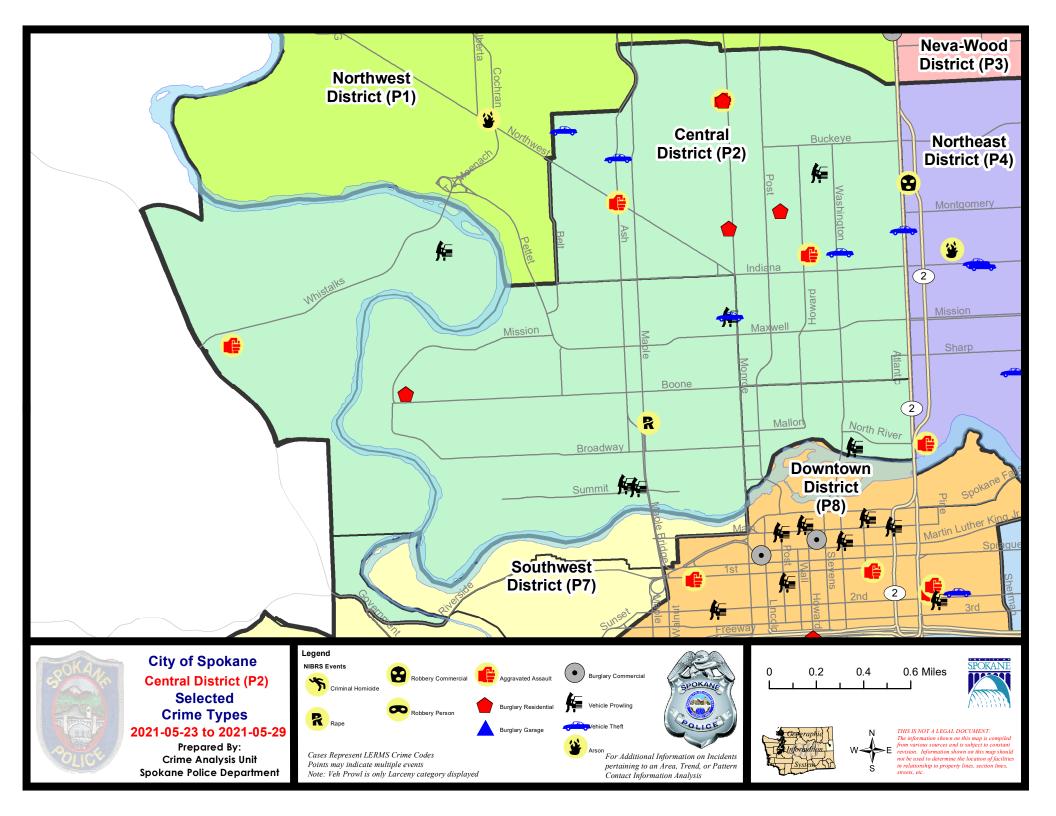

#### **NW - North Central District (P2)**

#### **Preliminary IBR Counts**

|           |                                                                                        | 7 Da                   | y Compari                   | son                                 | 28 D                     | ay Compai                            | rison                                                      | YT                                      | D Comparis                  | on                                               |
|-----------|----------------------------------------------------------------------------------------|------------------------|-----------------------------|-------------------------------------|--------------------------|--------------------------------------|------------------------------------------------------------|-----------------------------------------|-----------------------------|--------------------------------------------------|
| NIBRS Ca  | ntegories (Part 1 Selected)                                                            | Current                | Prior                       | Percent                             | Current                  | Prior                                | Percent                                                    | Current                                 | Prior                       | Percent                                          |
| Violent   | Criminal Homicide<br>Rape<br>Robbery - Commercial<br>Robbery - Person                  | 0<br>1<br>0<br>0       | 0 0 0 1                     | -100.00%                            | 0<br>2<br>1<br>3         | 0<br>3<br>0                          | -33.33%<br>200.00%                                         | 0<br>12<br>1<br>12                      | 1<br>16<br>2<br>14          | -100.00%<br>-25.00%<br>-50.00%<br>-14.29%        |
|           | Aggravated Assault - Non DV Aggravated Assault - DV                                    | 2                      | 2                           | -50.00%<br>0.00%                    | 8                        | 6                                    | 133.33%<br>33.33%                                          | 27<br>29                                | 18                          | 17.39%<br>61.11%                                 |
|           | Violent Total:                                                                         | 5                      | 7                           | -28.57%                             | 21                       | 13                                   | 61.54%                                                     | 81                                      | 74                          | 9.46%                                            |
| Property  | Burglary - Residential Burglary Garage Burglary Commercial Larceny Vehicle Theft Arson | 4<br>0<br>0<br>15<br>4 | 4<br>0<br>0<br>13<br>5<br>0 | 0.00%<br>15.38%<br>-20.00%          | 12<br>2<br>1<br>60<br>13 | 3<br>2<br>3<br>69<br>13<br>3         | 300.00%<br>0.00%<br>-66.67%<br>-13.04%<br>0.00%<br>-66.67% | 50<br>20<br>18<br>392<br>60<br>8        | 55<br>22<br>14<br>467<br>92 | -9.09%<br>-9.09%<br>28.57%<br>-16.06%<br>-34.78% |
|           | Property Total:                                                                        | 23                     | 22                          | 4.55%                               | 89                       | 93                                   | -4.30%                                                     | 548                                     | 653                         | -16.08%                                          |
| Prelimina | ry Part 1 Crime Totals:                                                                | 28                     | 29                          | -3.45%                              | 110                      | 106                                  | 3.77%                                                      | 629                                     | 727                         | -13.48%                                          |
|           | Current 7 Day Period:<br>Current 28 Day Period:<br>Current YTD Day Period:             | Ę                      | 5/2/2021 -                  | 5/29/2021<br>5/29/2021<br>5/29/2021 | Prior 28                 | Day Period<br>Day Perio<br>D Period: |                                                            | 5/16/2021 -<br>4/4/2021 -<br>1/1/2020 - | 5/1/2021                    |                                                  |
|           |                                                                                        |                        |                             |                                     |                          |                                      |                                                            | _                                       |                             |                                                  |

#### NW - Central District (P2)

| A/C | Offense Statute                        | Address                     | Reported Date | <u>Dist</u> |
|-----|----------------------------------------|-----------------------------|---------------|-------------|
| SPA | 2EG                                    |                             |               |             |
| С   | ASSAULT 2D                             | 500 W SHANNON AVE           | 5/23/2021     | P2          |
| С   | ASSAULT 2D                             | W NORTHWEST BLVD / N ASH ST | 5/24/2021     | P1          |
| С   | ASSAULT 2D                             | 1000 W FREDERICK AVE        | 5/29/2021     | P1          |
| С   | MAIL THEFT                             | 800 W MANSFIELD AVE         | 5/25/2021     | P2          |
| С   | RESIDENTIAL BURGLARY                   | 2300 N WALL ST              | 5/24/2021     | P1          |
| С   | RESIDENTIAL BURGLARY                   | 1000 W MANSFIELD AVE        | 5/24/2021     | P1          |
| С   | RESIDENTIAL BURGLARY                   | 1000 W FREDERICK AVE        | 5/29/2021     | P1          |
| С   | THEFT 2D FROM MOTOR VEHICLE            | 2500 N STEVENS ST           | 5/24/2021     | P2          |
| С   | THEFT 3D ALL OTHER                     | 1200 N HOWARD ST            | 5/24/2021     | P2          |
| С   | THEFT 3D ALL OTHER                     | 1900 W CARLISLE AVE         | 5/29/2021     | P2          |
| С   | THEFT 3D FROM BUILDING                 | 300 W MISSION AVE           | 5/23/2021     | P2          |
| С   | THEFT OF MOTOR VEHICLE                 | 2000 W CLEVELAND AVE        | 5/23/2021     | P1          |
| С   | THEFT OF MOTOR VEHICLE                 | 1600 W BUCKEYE AVE          | 5/23/2021     | P1          |
| С   | THEFT OF MOTOR VEHICLE                 | 300 W SHANNON AVE           | 5/25/2021     | P2          |
| SPA | <u> </u>                               |                             |               |             |
| С   | THEFT 2D FROM MOTOR VEHICLE            | 300 W NORTH RIVER DR        | 5/23/2021     | P2          |
| С   | THEFT 2D FROM MOTOR VEHICLE            | 300 W NORTH RIVER DR        | 5/29/2021     | P2          |
| SPA | <u> 2WC</u>                            |                             |               |             |
| С   | RAPE 2D                                |                             | 5/26/2021     | P1          |
| С   | RESIDENTIAL BURGLARY                   | 1200 N SHERWOOD ST          | 5/23/2021     | P1          |
| С   | THEFT 3D ALL OTHER                     | 2400 W SHARP AVE            | 5/25/2021     | P2          |
| С   | THEFT 3D ALL OTHER                     | 1100 W MAXWELL AVE          | 5/28/2021     | P2          |
| С   | THEFT 3D FROM BUILDING                 | 1500 N CEDAR ST             | 5/23/2021     | P2          |
| С   | THEFT 3D FROM MOTOR VEHICLE            | 1700 W BRIDGE AVE           | 5/25/2021     | P2          |
| С   | THEFT 3D FROM MOTOR VEHICLE            | 1700 W BRIDGE AVE           | 5/27/2021     | P2          |
| С   | THEFT 3D FROM MOTOR VEHICLE            | 1000 W SPOFFORD AVE         | 5/28/2021     | P2          |
| С   | THEFT 3D VEHICLE PARTS AND ACCESSORIES | 1500 W AUGUSTA AVE          | 5/24/2021     | P2          |
| С   | THEFT OF MOTOR VEHICLE                 | 1000 W SPOFFORD AVE         | 5/28/2021     | P2          |
| SPA | <u> 2WH</u>                            |                             |               |             |
| С   | ASSAULT 2D                             | 1600 N RIVER RIDGE BLVD     | 5/24/2021     | P1          |
| С   | THEFT 2D FROM MOTOR VEHICLE            | 2800 W ELLIOTT DR           | 5/28/2021     | P2          |
|     |                                        |                             |               |             |