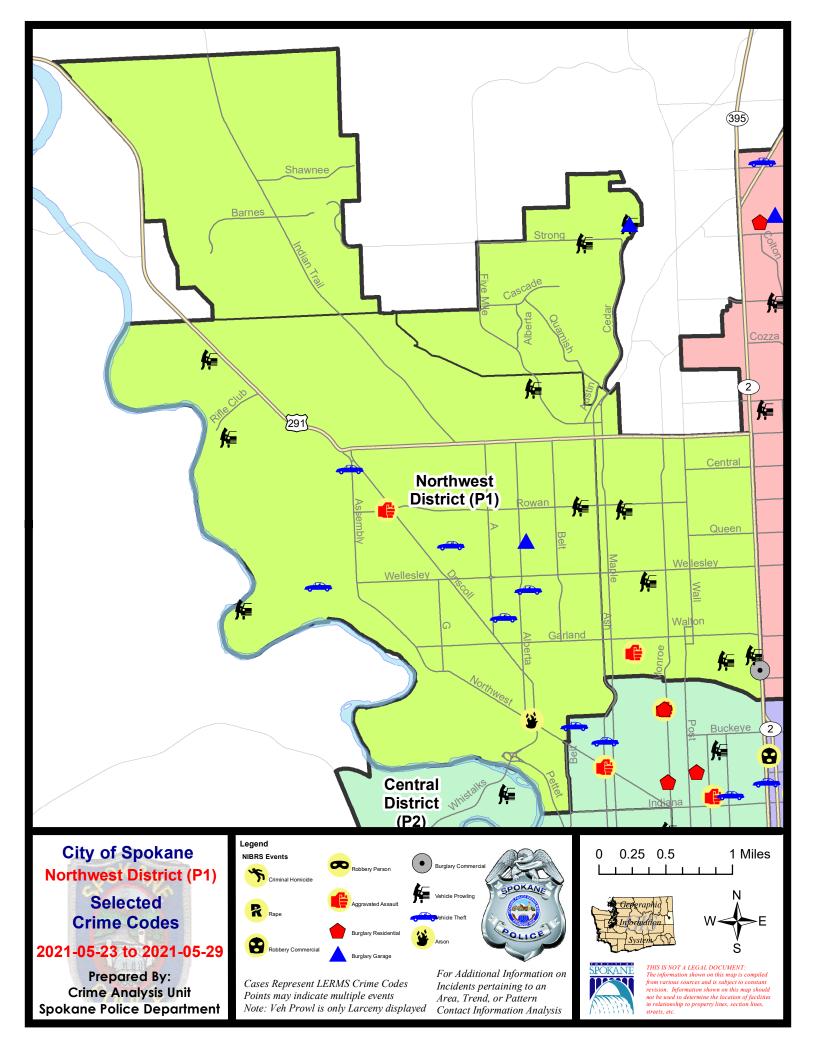

#### **NW - Northwest District (P1)**

#### **Preliminary IBR Counts**

|           |                                                                                                                  | 7 Da                       | y Compari                   | son                                     | 28 Day Comparison          |                                      |                                                      | YTD Comparison                          |                               |                                                            |
|-----------|------------------------------------------------------------------------------------------------------------------|----------------------------|-----------------------------|-----------------------------------------|----------------------------|--------------------------------------|------------------------------------------------------|-----------------------------------------|-------------------------------|------------------------------------------------------------|
| NIBRS Ca  | ntegories (Part 1 Selected)                                                                                      | Current                    | Prior                       | Percent                                 | Current                    | Prior                                | Percent                                              | Current                                 | Prior                         | Percent                                                    |
| Violent   | Criminal Homicide Rape Robbery - Commercial Robbery - Person Aggravated Assault - Non DV Aggravated Assault - DV | 0<br>0<br>0<br>0<br>2<br>0 | 0<br>1<br>0<br>0<br>0<br>4  | -100.00%                                | 0<br>2<br>0<br>2<br>4<br>5 | 1<br>3<br>2<br>0<br>3<br>2           | -100.00%<br>-33.33%<br>-100.00%<br>33.33%<br>150.00% | 1<br>12<br>4<br>6<br>19                 | 1<br>10<br>1<br>7<br>12<br>21 | 0.00%<br>20.00%<br>300.00%<br>-14.29%<br>58.33%<br>-19.05% |
|           | Violent Total:                                                                                                   | 2                          | 5                           | -60.00%                                 | 13                         | 11                                   | 18.18%                                               | 59                                      | 52                            | 13.46%                                                     |
| Property  | Burglary - Residential Burglary Garage Burglary Commercial Larceny Vehicle Theft Arson                           | 1<br>2<br>1<br>28<br>5     | 3<br>1<br>0<br>17<br>1<br>0 | -66.67%<br>100.00%<br>64.71%<br>400.00% | 7<br>13<br>2<br>85<br>15   | 9<br>4<br>0<br>75<br>5               | -22.22%<br>225.00%<br>13.33%<br>200.00%              | 38<br>37<br>8<br>411<br>53<br>5         | 41<br>43<br>16<br>456<br>51   | -7.32%<br>-13.95%<br>-50.00%<br>-9.87%<br>3.92%<br>0.00%   |
|           | Property Total:                                                                                                  | 38                         | 22                          | 72.73%                                  | 123                        | 93                                   | 32.26%                                               | 552                                     | 612                           | -9.80%                                                     |
| Prelimina | ry Part 1 Crime Totals:                                                                                          | 40                         | 27                          | 48.15%                                  | 136                        | 104                                  | 30.77%                                               | 611                                     | 664                           | -7.98%                                                     |
|           | Current 7 Day Period:<br>Current 28 Day Period:<br>Current YTD Day Period:                                       | Ę                          | 5/2/2021 -                  | 5/29/2021<br>5/29/2021<br>5/29/2021     | Prior 28                   | Day Period<br>Day Perio<br>D Period: |                                                      | 5/16/2021 -<br>4/4/2021 -<br>1/1/2020 - | 5/1/2021                      |                                                            |

#### NW - Northwest District (P1)

| A/C        | Offense Statute                                  | Address                    | Reported Date | Dist |
|------------|--------------------------------------------------|----------------------------|---------------|------|
| SPA        | 1 <u>BS</u>                                      |                            |               |      |
| С          | THEFT 2D ALL OTHER                               | 2200 W ROSEWOOD AVE        | 5/23/2021     | P1   |
| Α          | THEFT 3D FROM MOTOR VEHICLE                      | 2300 W WEDGEWOOD AVE       | 5/25/2021     | P1   |
| SPA        | 1FM                                              |                            |               |      |
| С          | BURGLARY 2D GARAGE                               | 8800 N KENSINGTON DR       | 5/25/2021     | P1   |
| С          | THEFT 2D FROM MOTOR VEHICLE                      | 8800 N KENSINGTON DR       | 5/25/2021     | P1   |
| С          | THEFT 3D FROM MOTOR VEHICLE                      | 1600 W VELVET CT           | 5/26/2021     | P1   |
| SPA        | 1 <u>NH</u>                                      |                            |               |      |
| С          | ASSAULT 2D                                       | 1300 W KIERNAN AVE         | 5/29/2021     | P2   |
| С          | IBR Purposes Only - Burglary/Breaking & Entering | 3400 N DIVISION ST         | 5/27/2021     | P2   |
| С          | MAIL THEFT                                       | 4200 N JEFFERSON ST        | 5/25/2021     | P1   |
| С          | THEFT 2D ALL OTHER                               | 5800 N LINCOLN ST          | 5/25/2021     | P1   |
| С          | THEFT 2D ALL OTHER                               | 300 W GORDON AVE           | 5/28/2021     | P1   |
| С          | THEFT 2D ALL OTHER                               | 700 W GORDON AVE           | 5/29/2021     | P1   |
| С          | THEFT 2D FROM BUILDING                           | 5300 N JEFFERSON ST        | 5/26/2021     | P1   |
| Α          | THEFT 3D FROM MOTOR VEHICLE                      | 4500 N JEFFERSON ST        | 5/24/2021     | P1   |
| С          | THEFT 3D FROM MOTOR VEHICLE                      | 3600 N ATLANTIC ST         | 5/26/2021     | P1   |
| С          | THEFT 3D FROM MOTOR VEHICLE                      | 5400 N CEDAR ST            | 5/27/2021     | P1   |
| Α          | THEFT 3D FROM MOTOR VEHICLE                      | 300 W GORDON AVE           | 5/28/2021     | P1   |
| С          | THEFT 3D SHOPLIFTING                             | 3400 N DIVISION ST         | 5/27/2021     | Р3   |
| С          | THEFT 3D SHOPLIFTING                             | 3400 N DIVISION ST         | 5/28/2021     | P1   |
| <u>SPA</u> | 1 <u>NW</u>                                      |                            |               |      |
| С          | ARSON 2D                                         | 2500 W NORTHWEST BLVD      | 5/27/2021     | P1   |
| С          | ASSAULT 2D                                       | 4000 W ROWAN AVE           | 5/25/2021     | P1   |
| С          | BURGLARY 1D FROM RESIDENCE                       | 4000 W ROWAN AVE           | 5/25/2021     | P1   |
| С          | BURGLARY 2D GARAGE                               | 2500 W QUEEN AVE           | 5/25/2021     | P1   |
| С          | THEFT 2D ALL OTHER                               | 3200 N COLUMBIA CIR        | 5/24/2021     | P1   |
| С          | THEFT 2D FROM MOTOR VEHICLE                      | 4600 N AUBREY L WHITE PKWY | 5/24/2021     | P1   |
| С          | THEFT 2D FROM MOTOR VEHICLE                      | 6000 W WIND RIVER DR       | 5/29/2021     | P1   |
| С          | THEFT 3D ALL OTHER                               | 2800 W GARLAND AVE         | 5/24/2021     | P1   |
| Α          | THEFT 3D ALL OTHER                               | 5700 N ASSEMBLY ST         | 5/26/2021     | P2   |
| С          | THEFT 3D ALL OTHER                               | 3200 W ROCKWELL AVE        | 5/27/2021     | P1   |
| С          | THEFT 3D CITY FROM MOTOR VEHICLE                 | W ROWAN AVE / N ELM ST     | 5/23/2021     | P1   |
| С          | THEFT 3D FROM MOTOR VEHICLE                      | 4600 N AUBREY L WHITE PKWY | 5/26/2021     | P1   |
| С          | THEFT 3D FROM MOTOR VEHICLE                      | 5800 W HOLYOKE AVE         | 5/28/2021     | P1   |
| С          | THEFT 3D SHOPLIFTING                             | 2300 W WELLESLEY AVE       | 5/25/2021     | P1   |
| С          | THEFT 3D SHOPLIFTING                             | 2300 W WELLESLEY AVE       | 5/25/2021     | P1   |
| С          | THEFT 3D SHOPLIFTING                             | 2300 W WELLESLEY AVE       | 5/26/2021     | P1   |

| A/C | Offense Statute                        | Address                    | Reported Date | <u>Dist</u> |
|-----|----------------------------------------|----------------------------|---------------|-------------|
| С   | THEFT 3D VEHICLE PARTS AND ACCESSORIES | 4600 N AUBREY L WHITE PKWY | 5/29/2021     | P1          |
| С   | THEFT OF MOTOR VEHICLE                 | 2500 W WELLESLEY AVE       | 5/23/2021     | P1          |
| С   | THEFT OF MOTOR VEHICLE                 | 4400 W WINSTON CT          | 5/23/2021     | P1          |
| С   | THEFT OF MOTOR VEHICLE                 | 2700 W ROCKWELL AVE        | 5/24/2021     | P1          |
| С   | THEFT OF MOTOR VEHICLE                 | 5000 N FAIRMOUNT PL        | 5/24/2021     | P1          |
| С   | THEFT OF MOTOR VEHICLE                 | 4800 W HOFFMAN PL          | 5/25/2021     | P1          |