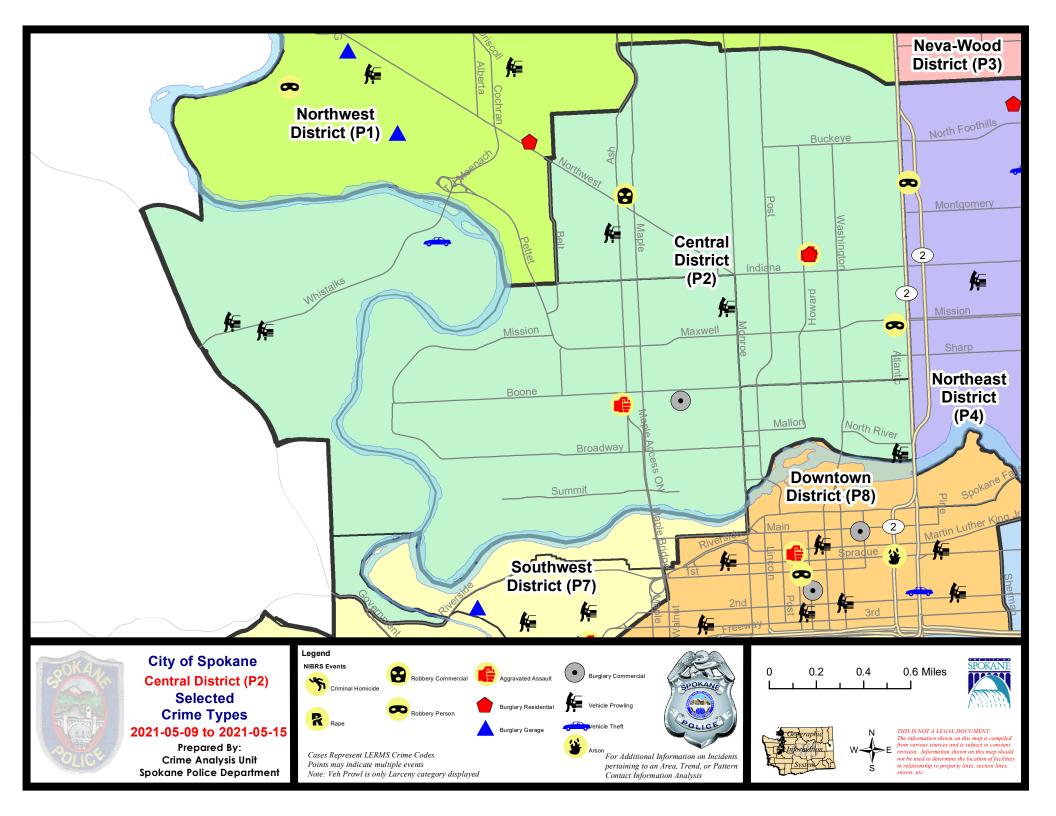

#### NW - North Central District (P2)

|           |                             | 7 Da    | ny Compari | son       | 28 Di     | ay Compai | rison   | YT          | D Comparis | son      |
|-----------|-----------------------------|---------|------------|-----------|-----------|-----------|---------|-------------|------------|----------|
| NIBRS Ca  | tegories (Part 1 Selected)  | Current | Prior      | Percent   | Current   | Prior     | Percent | Current     | Prior      | Percent  |
| Violent   | Criminal Homicide           | 0       | 0          |           | 0         | 0         |         | 0           | 1          | -100.00% |
|           | Rape                        | 0       | 1          | -100.00%  | 2         | 2         | 0.00%   | 10          | 14         | -28.57%  |
|           | Robbery - Commercial        | 1       | 0          |           | 1         | 0         |         | 1           | 2          | -50.00%  |
|           | Robbery - Person            | 1       | 1          | 0.00%     | 2         | 1         | 100.00% | 11          | 13         | -15.38%  |
|           | Aggravated Assault - Non DV | 0       | 1          | -100.00%  | 3         | 4         | -25.00% | 21          | 17         | 23.53%   |
|           | Aggravated Assault - DV     | 2       | 2          | 0.00%     | 7         | 7         | 0.00%   | 25          | 17         | 47.06%   |
|           | Violent Total:              | 4       | 5          | -20.00%   | 15        | 14        | 7.14%   | 68          | 64         | 6.25%    |
| Property  | Burglary - Residential      | 1       | 2          | -50.00%   | 4         | 9         | -55.56% | 41          | 52         | -21.15%  |
|           | Burglary Garage             | 0       | 2          | -100.00%  | 3         | 2         | 50.00%  | 20          | 18         | 11.11%   |
|           | Burglary Commercial         | 1       | 0          |           | 3         | 4         | -25.00% | 18          | 12         | 50.00%   |
|           | Larceny                     | 15      | 17         | -11.76%   | 75        | 64        | 17.19%  | 366         | 414        | -11.59%  |
|           | Vehicle Theft               | 1       | 3          | -66.67%   | 9         | 15        | -40.00% | 51          | 90         | -43.33%  |
|           | Arson                       | 0       | 1          | -100.00%  | 2         | 2         | 0.00%   | 8           | 3          | 166.67%  |
|           | Property Total:             | 18      | 25         | -28.00%   | 96        | 96        | 0.00%   | 504         | 589        | -14.43%  |
| Prelimina | ry Part 1 Crime Totals:     | 22      | 30         | -26.67%   | 111       | 110       | 0.91%   | 572         | 653        | -12.40%  |
|           | Current 7 Day Period:       | Ę       | 5/9/2021 - | 5/15/2021 | Prior 7 D | ay Period | :       | 5/2/2021 -  | 5/8/2021   |          |
|           | Current 28 Day Period:      | 4/      | 18/2021 -  | 5/15/2021 | Prior 28  | Day Perio | d:      | 3/21/2021 - | 4/17/2021  |          |
|           | Current YTD Day Period:     |         | 1/1/2021 - | 5/15/2021 | Prior YT  | D Period: |         | 1/1/2020 -  | 5/15/2020  | )        |

#### NW - Central District (P2)

| <u>A/C</u> | Offense Statute                       | Address                  | Reported Date | <u>Dist</u> |
|------------|---------------------------------------|--------------------------|---------------|-------------|
| <u>Spa</u> | 2EG                                   |                          |               |             |
| С          | ASSAULT 3D WEAPON OR NEGLIGENT INJURY | 500 W SHANNON AVE        | 5/10/2021     | P1          |
| С          | RESIDENTIAL BURGLARY                  | 500 W SHANNON AVE        | 5/15/2021     | P2          |
| С          | ROBBERY 2D COMMERCIAL                 | 1600 W NORTHWEST BLVD    | 5/14/2021     | P2          |
| С          | ROBBERY 2D PERSON                     | 0 W MISSION AVE          | 5/13/2021     | P2          |
| С          | THEFT 2D ALL OTHER                    | 2400 N ATLANTIC ST       | 5/9/2021      | P2          |
| С          | THEFT 2D FROM BUILDING                | 500 W SHANNON AVE        | 5/15/2021     | P2          |
| С          | THEFT 2D FROM MOTOR VEHICLE           | 1700 W MANSFIELD AVE     | 5/15/2021     | P2          |
| С          | THEFT 3D FROM BUILDING                | 900 W YORK AVE           | 5/11/2021     | P2          |
| С          | THEFT 3D FROM BUILDING                | 1400 W YORK AVE          | 5/13/2021     | P2          |
| <u>Spa</u> | <u>2RS</u>                            |                          |               |             |
| С          | THEFT 3D FROM MOTOR VEHICLE           | 100 W NORTH RIVER DR     | 5/10/2021     | P2          |
| <u>Spa</u> | <u>2WC</u>                            |                          |               |             |
| С          | ASSAULT 1D                            | 1700 W GARDNER AVE       | 5/10/2021     | P7          |
| С          | BURGLARY 2D COMMERCIAL                | 1300 W GARDNER AVE       | 5/10/2021     | P2          |
| С          | THEFT 2D ALL OTHER                    | 1800 W BRIDGE AVE        | 5/10/2021     | P2          |
| С          | THEFT 2D ALL OTHER                    | 1100 N MONROE ST         | 5/13/2021     | P2          |
| С          | THEFT 2D ALL OTHER                    | 800 N MONROE ST          | 5/14/2021     | P2          |
| С          | THEFT 3D ALL OTHER                    | N ASH ST / W INDIANA AVE | 5/10/2021     | P2          |
| С          | THEFT 3D FROM BUILDING                | 2400 W MAXWELL AVE       | 5/10/2021     | P2          |
| А          | THEFT 3D FROM MOTOR VEHICLE           | 1000 W AUGUSTA AVE       | 5/10/2021     | P2          |
| <u>Spa</u> | <u>2WH</u>                            |                          |               |             |
| С          | THEFT 3D FROM BUILDING                | 2800 W ELLIOTT DR        | 5/14/2021     | P2          |
| С          | THEFT 3D FROM MOTOR VEHICLE           | 3800 W WHISTALKS WAY     | 5/9/2021      | P2          |
| С          | THEFT 3D FROM MOTOR VEHICLE           | 4100 W WHISTALKS WAY     | 5/9/2021      | P2          |
| С          | THEFT OF MOTOR VEHICLE                | 2800 W ELLIOTT DR        | 5/12/2021     | P1          |