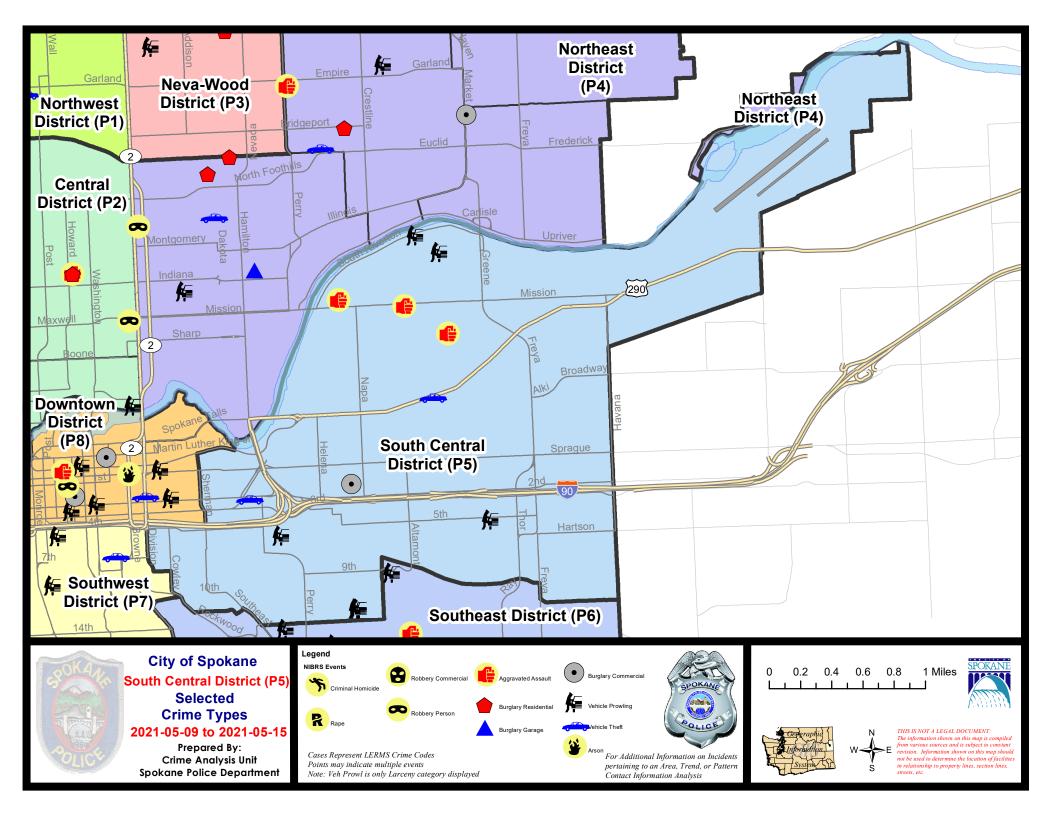

#### SE - South Central District (P5)

|           |                             | 7 Da    | ny Compari | son       | 28 Da     | ay Compai | rison    | YT          | D Comparis | on      |
|-----------|-----------------------------|---------|------------|-----------|-----------|-----------|----------|-------------|------------|---------|
| NIBRS Ca  | tegories (Part 1 Selected)  | Current | Prior      | Percent   | Current   | Prior     | Percent  | Current     | Prior      | Percent |
| Violent   | Criminal Homicide           | 0       | 0          |           | 0         | 0         |          | 0           | 0          |         |
|           | Rape                        | 1       | 1          | 0.00%     | 4         | 4         | 0.00%    | 17          | 5          | 240.00% |
|           | Robbery - Commercial        | 0       | 0          |           | 0         | 0         |          | 0           | 0          |         |
|           | Robbery - Person            | 0       | 0          |           | 2         | 2         | 0.00%    | 7           | 6          | 16.67%  |
|           | Aggravated Assault - Non DV | 3       | 0          |           | 3         | 9         | -66.67%  | 24          | 19         | 26.32%  |
|           | Aggravated Assault - DV     | 0       | 0          |           | 2         | 3         | -33.33%  | 18          | 21         | -14.29% |
|           | Violent Total:              | 4       | 1          | 300.00%   | 11        | 18        | -38.89%  | 66          | 51         | 29.41%  |
| Property  | Burglary - Residential      | 0       | 2          | -100.00%  | 2         | 9         | -77.78%  | 23          | 36         | -36.11% |
|           | Burglary Garage             | 0       | 0          |           | 0         | 3         | -100.00% | 10          | 11         | -9.09%  |
|           | Burglary Commercial         | 1       | 2          | -50.00%   | 6         | 2         | 200.00%  | 23          | 27         | -14.81% |
|           | Larceny                     | 12      | 15         | -20.00%   | 50        | 57        | -12.28%  | 286         | 312        | -8.33%  |
|           | Vehicle Theft               | 2       | 4          | -50.00%   | 8         | 9         | -11.11%  | 42          | 66         | -36.36% |
|           | Arson                       | 0       | 1          | -100.00%  | 3         | 1         | 200.00%  | 6           | 4          | 50.00%  |
|           | Property Total:             | 15      | 24         | -37.50%   | 69        | 81        | -14.81%  | 390         | 456        | -14.47% |
| Prelimina | ry Part 1 Crime Totals:     | 19      | 25         | -24.00%   | 80        | 99        | -19.19%  | 456         | 507        | -10.06% |
|           | Current 7 Day Period:       | Ę       | 5/9/2021 - | 5/15/2021 | Prior 7 D | ay Period | :        | 5/2/2021 -  | 5/8/2021   |         |
|           | Current 28 Day Period:      | 4/      | 18/2021 -  | 5/15/2021 | Prior 28  | Day Perio | d:       | 3/21/2021 - | 4/17/2021  |         |
|           | Current YTD Day Period:     | 1       | 1/1/2021 - | 5/15/2021 | Prior YT  | D Period: |          | 1/1/2020 -  | 5/15/2020  |         |

SE - South Central District (P5)

| <u>A/C</u> | Offense Statute                        | Address                   | Reported Date | <u>Dist</u> |
|------------|----------------------------------------|---------------------------|---------------|-------------|
| <u>SPC</u> | <u>5EC</u>                             |                           |               |             |
| С          | BURGLARY 2D COMMERCIAL                 | 1800 E PACIFIC AVE        | 5/13/2021     | P5          |
| С          | BURGLARY 2D FENCED AREA                | 2600 E TRENT AVE          | 5/11/2021     | P6          |
| С          | RAPE 3D USING OBJECT                   |                           | 5/12/2021     | P5          |
| С          | THEFT 3D CITY ALL OTHER                | E 5TH AVE / S HAVEN ST    | 5/12/2021     | P6          |
| С          | THEFT 3D FROM MOTOR VEHICLE            | 500 S GREENE ST           | 5/9/2021      | P5          |
| С          | THEFT 3D FROM MOTOR VEHICLE            | 1800 E 13TH AVE           | 5/12/2021     | P5          |
| А          | THEFT 3D FROM MOTOR VEHICLE            | 1800 E 13TH AVE           | 5/12/2021     | P5          |
| С          | THEFT 3D FROM MOTOR VEHICLE            | 1100 E CELESTA AVE        | 5/12/2021     | P5          |
| С          | THEFT 3D VEHICLE PARTS AND ACCESSORIES | 600 S RAY ST              | 5/10/2021     | P5          |
| С          | THEFT OF MOTOR VEHICLE                 | 900 E 3RD AVE             | 5/9/2021      | P6          |
| А          | THEFT OF MOTOR VEHICLE                 | 2600 E TRENT AVE          | 5/11/2021     | P6          |
| <u>SPC</u> | <u>5GP</u>                             |                           |               |             |
| С          | ASSAULT 1D                             | 1800 E MARSHALL AVE       | 5/11/2021     | P6          |
| С          | ASSAULT 2D                             | 2400 E MISSION AVE        | 5/15/2021     | P5          |
| С          | ASSAULT 2D                             | 2800 E BOONE AVE          | 5/15/2021     | P6          |
| С          | THEFT 2D FROM BUILDING                 | 2800 E BOONE AVE          | 5/14/2021     | P5          |
| С          | THEFT 2D FROM MOTOR VEHICLE            | 2500 E SOUTH RIVERTON AVE | 5/12/2021     | P5          |
| С          | THEFT 3D ALL OTHER                     | 1500 N HOUGH ST           | 5/12/2021     | P5          |
| С          | THEFT 3D ALL OTHER                     | 1800 N GREENE ST          | 5/14/2021     | P5          |
| А          | THEFT 3D FROM MOTOR VEHICLE            | 1900 N NELSON ST          | 5/11/2021     | P5          |