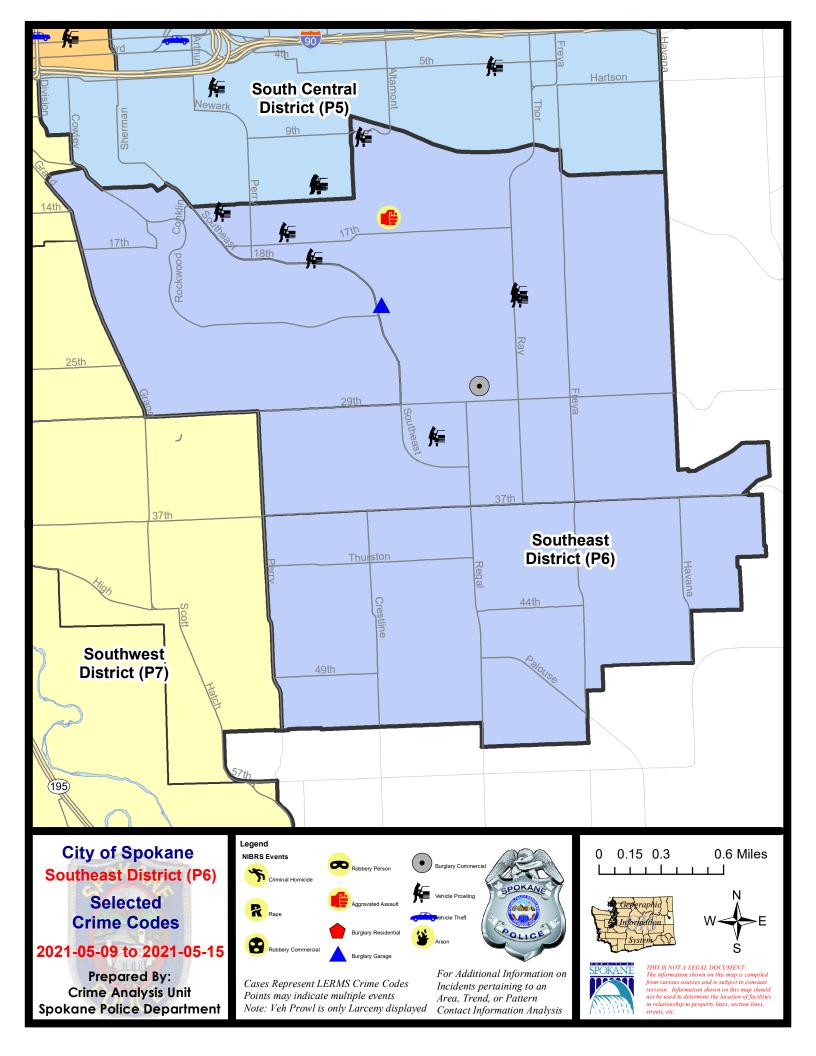

#### 7 Day Comparison 28 Day Comparison YTD Comparison Prior NIBRS Categories (Part 1 Selected) Current Prior Percent Percent Current Percent Current Prior Violent **Criminal Homicide** 0 0 0 0 -100.00% 0 1 0 0 5 Rape 0 1 -100.00% 2 150.00% 0 0 0 0 **Robbery - Commercial** 0 4 -100.00% Robbery - Person 0 0 0 0 0 4 -100.00% 0 6 Aggravated Assault - Non DV 1 1 6 -100.00% 1 0.00% 0.00% Aggravated Assault - DV 0 2 6 11 1 100.00% -45.45% Violent Total: 1 0.00% 3 3 17 28 -39.29% 0.00% 21 Property **Burglary - Residential** 0 -100.00% -20.00% 29 -27.59% 2 **Burglary Garage** 1 0 3 3 0.00% 18 39 -53.85% **Burglary Commercial** 1 0 0 3 11 1 -72.73% 15 6 43 43 181 230 Larceny 150.00% 0.00% -21.30% Vehicle Theft 0 1 -100.00% 2 2 0.00% 16 26 -38.46% 0 0 2 3 Arson 0.00% -33.33% 17 88.89% 54 54 0.00% 241 338 -28.70% **Property Total:** q **Preliminary Part 1 Crime Totals:** 18 10 80.00% 57 57 0.00% 258 366 -29.51% Current 7 Day Period: Prior 7 Day Period: 5/9/2021 - 5/15/2021 5/2/2021 - 5/8/2021 **Current 28 Day Period:** 4/18/2021 - 5/15/2021 Prior 28 Day Period: 3/21/2021 - 4/17/2021 **Current YTD Dav Period:** 1/1/2021 - 5/15/2021 Prior YTD Period: 1/1/2020 - 5/15/2020

#### SE - Southeast District (P6)

| <u>A/C</u> | Offense Statute                        | <u>Address</u>        | Reported Date | <u>Dist</u> |
|------------|----------------------------------------|-----------------------|---------------|-------------|
| <u>SPC</u> | 6LH                                    |                       |               |             |
| С          | ASSAULT OF A CHILD 2D                  | 2400 E GIRARD PL      | 5/14/2021     | P6          |
| С          | BURGLARY 2D COMMERCIAL                 | 2900 E 29TH AVE       | 5/15/2021     | P6          |
| С          | BURGLARY 2D GARAGE                     | 2200 S SOUTHEAST BLVD | 5/12/2021     | P6          |
| С          | MAIL THEFT                             | 2800 E 37TH AVE       | 5/11/2021     | P6          |
| С          | THEFT 2D FROM BUILDING                 | 2800 E 30TH AVE       | 5/14/2021     | P6          |
| С          | THEFT 2D FROM MOTOR VEHICLE            | 1400 S IVORY ST       | 5/12/2021     | P6          |
| С          | THEFT 2D FROM MOTOR VEHICLE            | 3100 S MT VERNON ST   | 5/14/2021     | P6          |
| С          | THEFT 3D FROM BUILDING                 | 2900 E 29TH AVE       | 5/12/2021     | P6          |
| С          | THEFT 3D FROM MOTOR VEHICLE            | 3200 E 21ST AVE       | 5/11/2021     | P6          |
| С          | THEFT 3D FROM MOTOR VEHICLE            | 1600 E 16TH AVE       | 5/12/2021     | P6          |
| С          | THEFT 3D FROM MOTOR VEHICLE            | 1800 E 18TH AVE       | 5/13/2021     | P6          |
| С          | THEFT 3D FROM MOTOR VEHICLE            | 900 S ALTAMONT BLVD   | 5/15/2021     | P6          |
| С          | THEFT 3D VEHICLE PARTS AND ACCESSORIES | 900 S ALTAMONT BLVD   | 5/15/2021     | P6          |
| С          | THEFT OF A FIREARM FROM MOTOR VEHICLE  | 3200 E 21ST AVE       | 5/13/2021     | P6          |
| <u>SPC</u> | 6RW                                    |                       |               |             |
| С          | THEFT 2D FROM BUILDING                 | 300 E 14TH AVE        | 5/14/2021     | P6          |
| <u>SPC</u> | 65G                                    |                       |               |             |
| С          | THEFT 2D ALL OTHER                     | 1900 E THURSTON AVE   | 5/11/2021     | P6          |
| С          | THEFT 3D FROM BUILDING                 | 3300 E 55TH AVE       | 5/14/2021     | P6          |
| С          | THEFT 3D FROM BUILDING                 | 2700 E 53RD AVE       | 5/15/2021     | P6          |