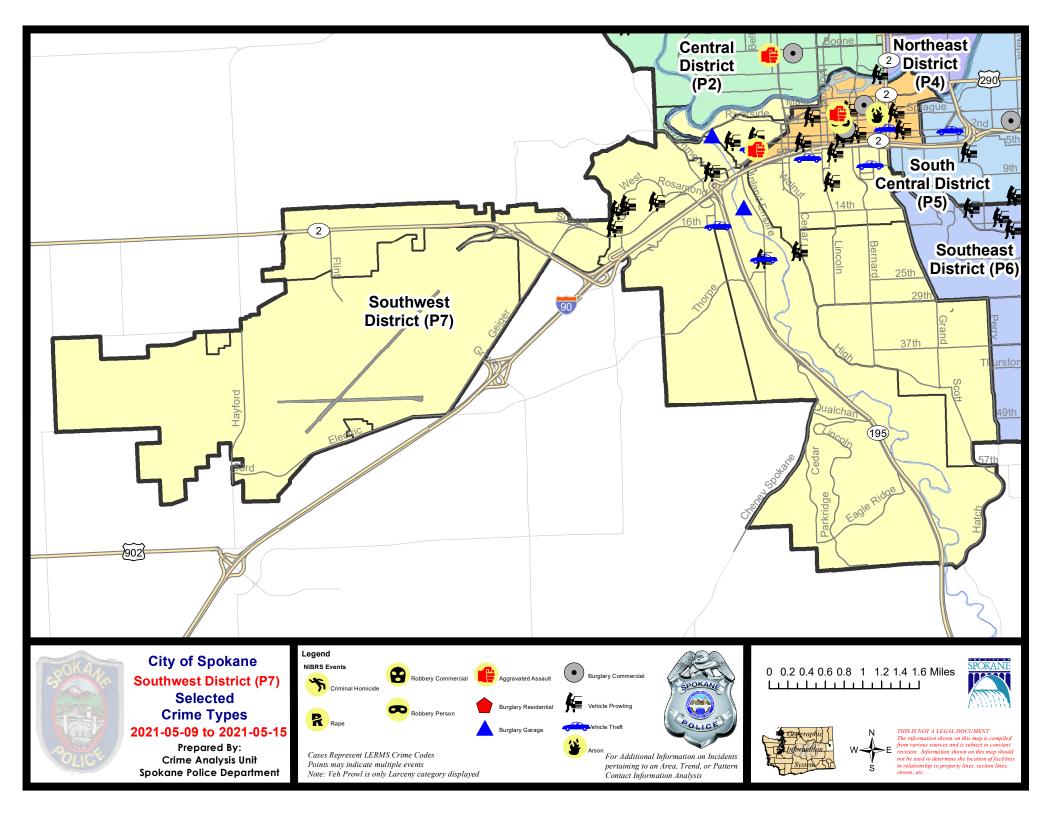

### SW - Southwest District (P7)

|           |                                                                                                       | 7 Da                        | y Comparis                  | son                                       | 28 D                         | ay Compai                            | rison                                         | YT                               | D Comparis                         | on                                                             |
|-----------|-------------------------------------------------------------------------------------------------------|-----------------------------|-----------------------------|-------------------------------------------|------------------------------|--------------------------------------|-----------------------------------------------|----------------------------------|------------------------------------|----------------------------------------------------------------|
| NIBRS Ca  | tegories (Part 1 Selected)                                                                            | Current                     | Prior                       | Percent                                   | Current                      | Prior                                | Percent                                       | Current                          | Prior                              | Percent                                                        |
| Violent   | Criminal Homicide<br>Rape<br>Robbery - Commercial                                                     | 0<br>0<br>0                 | 0<br>2<br>0                 | -100.00%                                  | 0 3 1                        | 05                                   | -40.00%                                       | 1<br>15<br>2                     | 0<br>12<br>2                       | 25.00%<br>0.00%                                                |
|           | Robbery - Person<br>Aggravated Assault - Non DV<br>Aggravated Assault - DV                            | 0<br>1<br>0                 | 1<br>1<br>1                 | -100.00%<br>0.00%<br>-100.00%             | 1<br>6<br>2                  | 1<br>6<br>4                          | 0.00%                                         | 6<br>21<br>16                    | 9<br>13<br>13                      | -33.33%<br>61.54%<br>23.08%                                    |
|           | Violent Total:                                                                                        | 1                           | 5                           | -80.00%                                   | 13                           | 17                                   | -23.53%                                       | 61                               | 49                                 | 24.49%                                                         |
| Property  | Burglary - Residential<br>Burglary Garage<br>Burglary Commercial<br>Larceny<br>Vehicle Theft<br>Arson | 0<br>2<br>0<br>21<br>6<br>0 | 1<br>0<br>2<br>17<br>2<br>0 | -100.00%<br>-100.00%<br>23.53%<br>200.00% | 8<br>6<br>7<br>70<br>13<br>2 | 5<br>5<br>1<br>68<br>12<br>0         | 60.00%<br>20.00%<br>600.00%<br>2.94%<br>8.33% | 32<br>24<br>20<br>347<br>50<br>3 | 42<br>28<br>29<br>446<br>61<br>4   | -23.81%<br>-14.29%<br>-31.03%<br>-22.20%<br>-18.03%<br>-25.00% |
| _         | Property Total:                                                                                       | 29                          | 22                          | 31.82%                                    | 106                          | 91                                   | 16.48%                                        | 476                              | 610                                | -21.97%                                                        |
| Prelimina | ry Part 1 Crime Totals:                                                                               | 30                          | 27                          | 11.11%                                    | 119                          | 108                                  | 10.19%                                        | 537                              | 659                                | -18.51%                                                        |
|           | Current 7 Day Period:<br>Current 28 Day Period:<br>Current YTD Day Period:                            | 4/                          | 18/2021 -                   | 5/15/2021<br>5/15/2021<br>5/15/2021       | Prior 28                     | Day Period<br>Day Perio<br>D Period: |                                               |                                  | 5/8/2021<br>4/17/2021<br>5/15/2020 |                                                                |

#### SE - Southwest District (P7)

| <u>A/C</u> | Offense Statute                        | Address                  | Reported Date | Dist |
|------------|----------------------------------------|--------------------------|---------------|------|
| <u>SP</u>  | <u>078A</u>                            |                          |               |      |
| С          | ASSAULT 2D                             | 1900 W 4TH AVE           | 5/15/2021     | P7   |
| С          | BURGLARY 1D GARAGE                     | 100 S COEUR D ALENE ST   | 5/15/2021     | P7   |
| С          | THEFT 2D ALL OTHER                     | 1800 W 3RD AVE           | 5/14/2021     | P7   |
| С          | THEFT 2D FROM MOTOR VEHICLE            | 1900 W 2ND AVE           | 5/13/2021     | P7   |
| С          | THEFT 3D CITY FROM BUILDING            | 2300 W 3RD AVE           | 5/13/2021     | P7   |
| С          | THEFT 3D FROM MOTOR VEHICLE            | 2300 W 2ND AVE           | 5/15/2021     | P7   |
| С          | THEFT OF MOTOR VEHICLE                 | 2000 W 4TH AVE           | 5/13/2021     | P7   |
| <u>SPE</u> | <u> 77CH</u>                           |                          |               |      |
| С          | MAIL THEFT                             | 1600 W 13TH AVE          | 5/13/2021     | P7   |
| С          | MAIL THEFT                             | 1200 W 10TH AVE          | 5/15/2021     | P7   |
| С          | THEFT 2D FROM BUILDING                 | 800 W 5TH AVE            | 5/11/2021     | P7   |
| С          | THEFT 2D FROM BUILDING                 | 800 W 5TH AVE            | 5/12/2021     | P7   |
| С          | THEFT 2D FROM MOTOR VEHICLE            | 800 W 5TH AVE            | 5/9/2021      | P7   |
| С          | THEFT 2D FROM MOTOR VEHICLE            | 900 S LINCOLN ST         | 5/10/2021     | P5   |
| С          | THEFT 2D FROM MOTOR VEHICLE            | 1900 S CEDAR ST          | 5/14/2021     | P7   |
| С          | THEFT 3D FROM BUILDING                 | 600 S HOWARD ST          | 5/14/2021     | Р5   |
| С          | THEFT OF MOTOR VEHICLE                 | 1200 W 5TH AVE           | 5/11/2021     | P7   |
| С          | THEFT OF MOTOR VEHICLE                 | 200 W 7TH AVE            | 5/13/2021     | P7   |
| С          | THEFT OF MOTOR VEHICLE                 | 1200 W 5TH AVE           | 5/13/2021     | P8   |
| <u>SP</u>  | D7GT                                   |                          |               |      |
| С          | THEFT OF MOTOR VEHICLE                 | 2600 W 16TH AVE          | 5/10/2021     | P7   |
| <u>SPE</u> | <u>07LC</u>                            |                          |               |      |
| С          | BURGLARY 2D GARAGE                     | 1200 S COEUR D ALENE ST  | 5/15/2021     | P7   |
| С          | THEFT 1D ALL OTHER                     | 5200 S LINCOLN WAY       | 5/15/2021     | P7   |
| С          | THEFT 3D FROM MOTOR VEHICLE            | 2000 S INLAND EMPIRE WAY | 5/13/2021     | P7   |
| С          | THEFT 3D VEHICLE PARTS AND ACCESSORIES | 2000 S INLAND EMPIRE WAY | 5/13/2021     | P7   |
| А          | THEFT OF MOTOR VEHICLE                 | 2000 S INLAND EMPIRE WAY | 5/13/2021     | P7   |
| <u>SP</u>  | <u> 27WH</u>                           |                          |               |      |
| С          | THEFT 2D FROM MOTOR VEHICLE            | 1400 S BEMIS ST          | 5/9/2021      | P7   |
| С          | THEFT 2D FROM MOTOR VEHICLE            | 1000 S WESTCLIFF PL      | 5/11/2021     | P7   |
| С          | THEFT 2D FROM MOTOR VEHICLE            | 3500 W ROSAMOND AVE      | 5/11/2021     | P7   |
| С          | THEFT 3D FROM MOTOR VEHICLE            | 1300 S WESTCLIFF PL      | 5/9/2021      | P7   |
| С          | THEFT 3D FROM MOTOR VEHICLE            | 2700 W SUNSET BLVD       | 5/14/2021     | P7   |
| <u>SPE</u> | D7WP                                   |                          |               |      |
| С          | THEFT 1D ALL OTHER                     | 9600 W US 2 HWY          | 5/10/2021     | P7   |