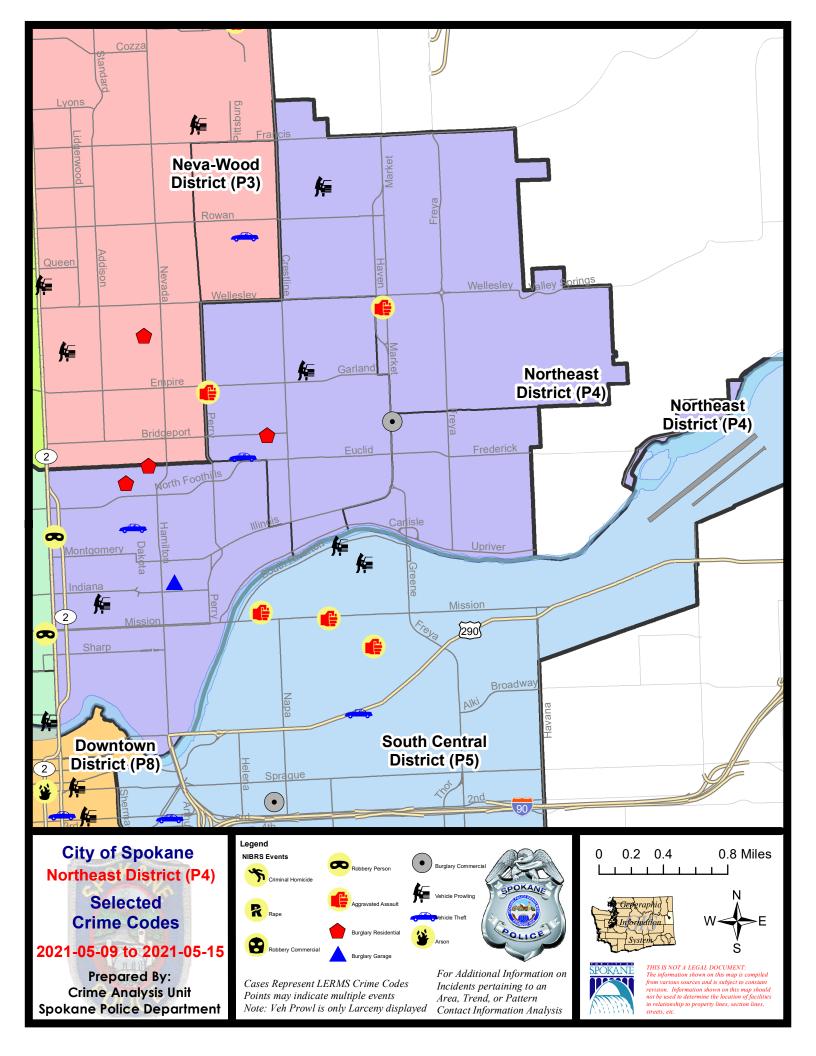

#### NE - Northeast District (P4)

|           |                             | 7 Da    | y Compari  | son       | 28 Da     | ay Compai | rison    | YTI         | D Comparis | on       |
|-----------|-----------------------------|---------|------------|-----------|-----------|-----------|----------|-------------|------------|----------|
| NIBRS Ca  | tegories (Part 1 Selected)  | Current | Prior      | Percent   | Current   | Prior     | Percent  | Current     | Prior      | Percent  |
| Violent   | Criminal Homicide           | 0       | 0          |           | 0         | 0         |          | 0           | 3          | -100.00% |
|           | Rape                        | 0       | 0          |           | 0         | 3         | -100.00% | 12          | 6          | 100.00%  |
|           | Robbery - Commercial        | 0       | 0          |           | 1         | 0         |          | 3           | 0          |          |
|           | Robbery - Person            | 1       | 0          |           | 1         | 3         | -66.67%  | 11          | 14         | -21.43%  |
|           | Aggravated Assault - Non DV | 1       | 2          | -50.00%   | 5         | 1         | 400.00%  | 21          | 32         | -34.38%  |
|           | Aggravated Assault - DV     | 2       | 0          |           | 2         | 1         | 100.00%  | 18          | 9          | 100.00%  |
|           | Violent Total:              | 4       | 2          | 100.00%   | 9         | 8         | 12.50%   | 65          | 64         | 1.56%    |
| Property  | Burglary - Residential      | 3       | 1          | 200.00%   | 11        | 4         | 175.00%  | 41          | 55         | -25.45%  |
|           | Burglary Garage             | 1       | 1          | 0.00%     | 6         | 2         | 200.00%  | 17          | 30         | -43.33%  |
|           | Burglary Commercial         | 1       | 1          | 0.00%     | 6         | 3         | 100.00%  | 22          | 16         | 37.50%   |
|           | Larceny                     | 18      | 22         | -18.18%   | 79        | 79        | 0.00%    | 410         | 462        | -11.26%  |
|           | Vehicle Theft               | 2       | 2          | 0.00%     | 11        | 14        | -21.43%  | 65          | 77         | -15.58%  |
|           | Arson                       | 0       | 0          |           | 2         | 2         | 0.00%    | 7           | 5          | 40.00%   |
|           | Property Total:             | 25      | 27         | -7.41%    | 115       | 104       | 10.58%   | 562         | 645        | -12.87%  |
| Prelimina | ry Part 1 Crime Totals:     | 29      | 29         | 0.00%     | 124       | 112       | 10.71%   | 627         | 709        | -11.57%  |
|           | Current 7 Day Period:       | Ę       | 5/9/2021 - | 5/15/2021 | Prior 7 D | ay Period | :        | 5/2/2021 -  | 5/8/2021   |          |
|           | Current 28 Day Period:      | 4/      | 18/2021 -  | 5/15/2021 | Prior 28  | Day Perio | d:       | 3/21/2021 - | 4/17/2021  |          |
|           | Current YTD Day Period:     |         | /1/2021 -  | 5/15/2021 | Prior YT  | D Period: |          | 1/1/2020 -  | 5/15/2020  |          |

NE - Northeast District (P4)

| <u>A/C</u> | Offense Statute                       | Address                 | Reported Date | <u>Dist</u> |
|------------|---------------------------------------|-------------------------|---------------|-------------|
| С          | ASSAULT 1D                            | E WEDGEWOOD / E COZZA   | 5/10/2021     | P4          |
| SPE        | 34 <u>BE</u>                          |                         |               |             |
| С          | ASSAULT 2D                            | 1400 E PROVIDENCE AVE   | 5/9/2021      | P4          |
| С          | MAIL THEFT                            | 1800 E LACROSSE AVE     | 5/12/2021     | P2          |
| С          | RESIDENTIAL BURGLARY                  | 1900 E BRIDGEPORT AVE   | 5/10/2021     | P4          |
| С          | THEFT 2D ALL OTHER                    | 3000 N MARTIN ST        | 5/14/2021     | P4          |
| С          | THEFT 2D ALL OTHER                    | 2600 N MARTIN ST        | 5/15/2021     | P4          |
| С          | THEFT 2D FROM MOTOR VEHICLE           | 3900 N STONE ST         | 5/15/2021     | P4          |
| С          | THEFT 3D ALL OTHER                    | 1900 E GORDON AVE       | 5/10/2021     | P4          |
| С          | THEFT 3D ALL OTHER                    | 3100 N CRESTLINE ST     | 5/10/2021     | P4          |
| С          | THEFT OF MOTOR VEHICLE                | 1700 E DALTON AVE       | 5/15/2021     | P4          |
| SPE        | 34HI                                  |                         |               |             |
| С          | ASSAULT 2D                            | 3000 E HOFFMAN AVE      | 5/13/2021     | P4          |
| С          | THEFT 3D ALL OTHER                    | 3800 E JOSEPH AVE       | 5/12/2021     | P2          |
| С          | THEFT 3D ALL OTHER                    | 3700 E COLUMBIA AVE     | 5/14/2021     | P4          |
| С          | THEFT 3D FROM MOTOR VEHICLE           | 2500 E COLUMBIA AVE     | 5/13/2021     | P4          |
| С          | THEFT OF A FIREARM FROM MOTOR VEHICLE | 2500 E COLUMBIA AVE     | 5/13/2021     | P4          |
| <u>SPE</u> | 4LO                                   |                         |               |             |
| С          | BURGLARY 2D GARAGE                    | 900 E BALDWIN AVE       | 5/12/2021     | P4          |
| С          | MAIL THEFT                            | 1100 E ERMINA AVE       | 5/10/2021     | P4          |
| С          | RESIDENTIAL BURGLARY                  | 800 E EUCLID AVE        | 5/10/2021     | P4          |
| А          | RESIDENTIAL BURGLARY                  | 2900 N STANDARD ST      | 5/13/2021     | P4          |
| С          | ROBBERY 2D PERSON                     | 2400 N DIVISION ST      | 5/14/2021     | P2          |
| С          | THEFT 2D FROM BUILDING                | 500 E SINTO AVE         | 5/14/2021     | P4          |
| С          | THEFT 2D FROM MOTOR VEHICLE           | E NORA AVE / N ASTOR ST | 5/13/2021     | P4          |
| С          | THEFT 3D ALL OTHER                    | 900 E MISSION AVE       | 5/9/2021      | P4          |
| С          | THEFT 3D ALL OTHER                    | 1400 N STANDARD ST      | 5/11/2021     | P4          |
| Α          | THEFT 3D ALL OTHER                    | 1400 E ILLINOIS AVE     | 5/12/2021     | P4          |
| С          | THEFT 3D CITY SHOPLIFTING             | 2400 N DIVISION ST      | 5/12/2021     | P2          |
| С          | THEFT 3D FROM BUILDING                | 2000 N HAMILTON ST      | 5/10/2021     | P4          |
| С          | THEFT OF MOTOR VEHICLE                | 2500 N DAKOTA ST        | 5/10/2021     | P4          |
| <u>Spe</u> | <u>4MI</u>                            |                         |               |             |
| С          | BURGLARY 2D COMMERCIAL                | 3500 N MARKET ST        | 5/9/2021      | P4          |