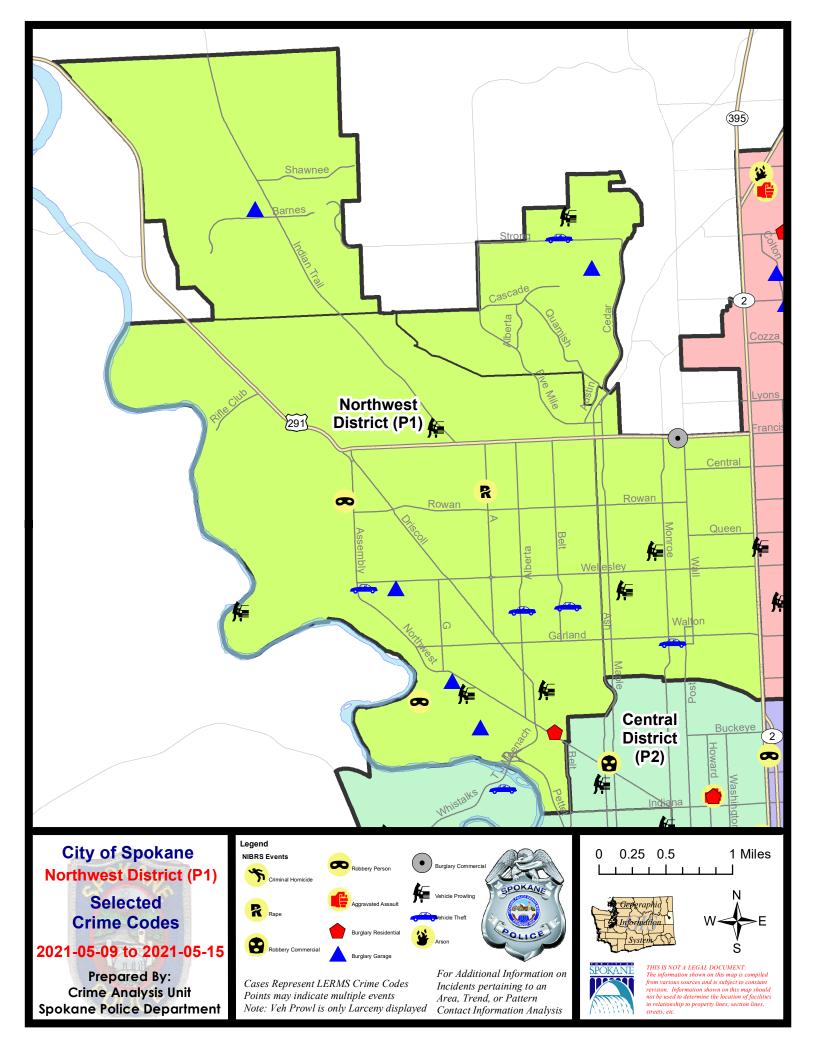

#### NW - Northwest District (P1)

#### <u>NW - Northwest District (P1)</u>

#### 5/9/2021 TO 5/15/2021

| <u>A/C</u> | Offense Statute                        | Address                       | Reported Date | Dist |
|------------|----------------------------------------|-------------------------------|---------------|------|
| <u>SPA</u> | 1 <u>BS</u>                            |                               |               |      |
| с          | THEFT 3D FROM MOTOR VEHICLE            | 3300 W INDIAN TRAIL RD        | 5/11/2021     | P1   |
| С          | THEFT 3D SHOPLIFTING                   | 1800 W FRANCIS AVE            | 5/11/2021     | P1   |
| SPA        | 1FM                                    |                               |               |      |
| с          | BURGLARY 2D GARAGE                     | 8300 N MAPLE LN               | 5/14/2021     | P1   |
| С          | THEFT 2D FROM MOTOR VEHICLE            | 1800 W MAXINE AVE             | 5/15/2021     | P1   |
| с          | THEFT OF MOTOR VEHICLE                 | 8700 N CANNON ST              | 5/15/2021     | P1   |
| SPA        | 11T                                    |                               |               |      |
| С          | BURGLARY 2D GARAGE                     | 5400 W BARNES RD              | 5/11/2021     | P1   |
| с          | BURGLARY 2D GARAGE                     | 5400 W BARNES RD              | 5/12/2021     | P2   |
| С          | MAIL THEFT                             | 8800 N INDIAN TRAIL RD        | 5/13/2021     | Oth  |
| SPA        | 1 <u>NH</u>                            |                               |               |      |
| C          | BURGLARY 1D COMMERCIAL                 | 700 W FRANCIS AVE             | 5/12/2021     | P1   |
| C          | THEFT 2D ALL OTHER                     | 800 W CORA AVE                | 5/10/2021     | P1   |
| С          | THEFT 3D ALL OTHER                     | 4800 N DIVISION ST            | 5/12/2021     | P1   |
| С          | THEFT 3D FROM BUILDING                 | 4700 N MONROE ST              | 5/14/2021     | P1   |
| С          | THEFT 3D FROM MOTOR VEHICLE            | 4900 N MADISON ST             | 5/9/2021      | P1   |
| С          | THEFT 3D FROM MOTOR VEHICLE            | 4400 N CEDAR ST               | 5/14/2021     | P2   |
| С          | THEFT OF MOTOR VEHICLE                 | 900 W PROVIDENCE AVE          | 5/13/2021     | P1   |
| <u>SPA</u> | 1 <u>NW</u>                            |                               |               |      |
| С          | BURGLARY 2D GARAGE                     | 3400 W GLASS AVE              | 5/14/2021     | P1   |
| С          | BURGLARY 2D GARAGE                     | 3900 W HOFFMAN AVE            | 5/14/2021     | P1   |
| С          | BURGLARY 2D GARAGE                     | 3100 W CLEVELAND AVE          | 5/14/2021     | P1   |
| С          | RAPE 3D                                |                               | 5/10/2021     | P1   |
| С          | RESIDENTIAL BURGLARY                   | 2200 W GRACE AVE              | 5/13/2021     | P1   |
| С          | ROBBERY 1D PERSON                      | 5700 N ASSEMBLY ST            | 5/12/2021     | P1   |
| С          | ROBBERY 2D PERSON                      | 3200 N COLUMBIA CIR           | 5/13/2021     | P1   |
| С          | THEFT 2D ALL OTHER                     | 2300 W WELLESLEY AVE          | 5/14/2021     | P1   |
| С          | THEFT 2D FROM MOTOR VEHICLE            | 4400 N AUBREY L WHITE PKWY    | 5/9/2021      | P1   |
| С          | THEFT 2D FROM MOTOR VEHICLE            | 3200 W ALICE AVE              | 5/14/2021     | P1   |
| С          | THEFT 3D ALL OTHER                     | 5800 N FOTHERINGHAM ST        | 5/9/2021      | P1   |
| С          | THEFT 3D ALL OTHER                     | 2100 W WELLESLEY AVE          | 5/10/2021     | P1   |
| С          | THEFT 3D FROM MOTOR VEHICLE            | 2300 W LIBERTY AVE            | 5/9/2021      | P1   |
| С          | THEFT 3D SHOPLIFTING                   | 2300 W WELLESLEY AVE          | 5/10/2021     | P1   |
| С          | THEFT 3D VEHICLE PARTS AND ACCESSORIES | 4600 N GUSTAVUS ST            | 5/9/2021      | P1   |
| С          | THEFT OF MOTOR VEHICLE                 | 4600 N GUSTAVUS ST            | 5/9/2021      | P1   |
| С          | THEFT OF MOTOR VEHICLE                 | 2500 W LONGFELLOW AVE         | 5/9/2021      | P1   |
| С          | THEFT OF MOTOR VEHICLE                 | N ELGIN ST / W LONGFELLOW AVE | 5/13/2021     | P1   |

For protection of victim privacy, the entire address on sexual assault crimes has been redacted.