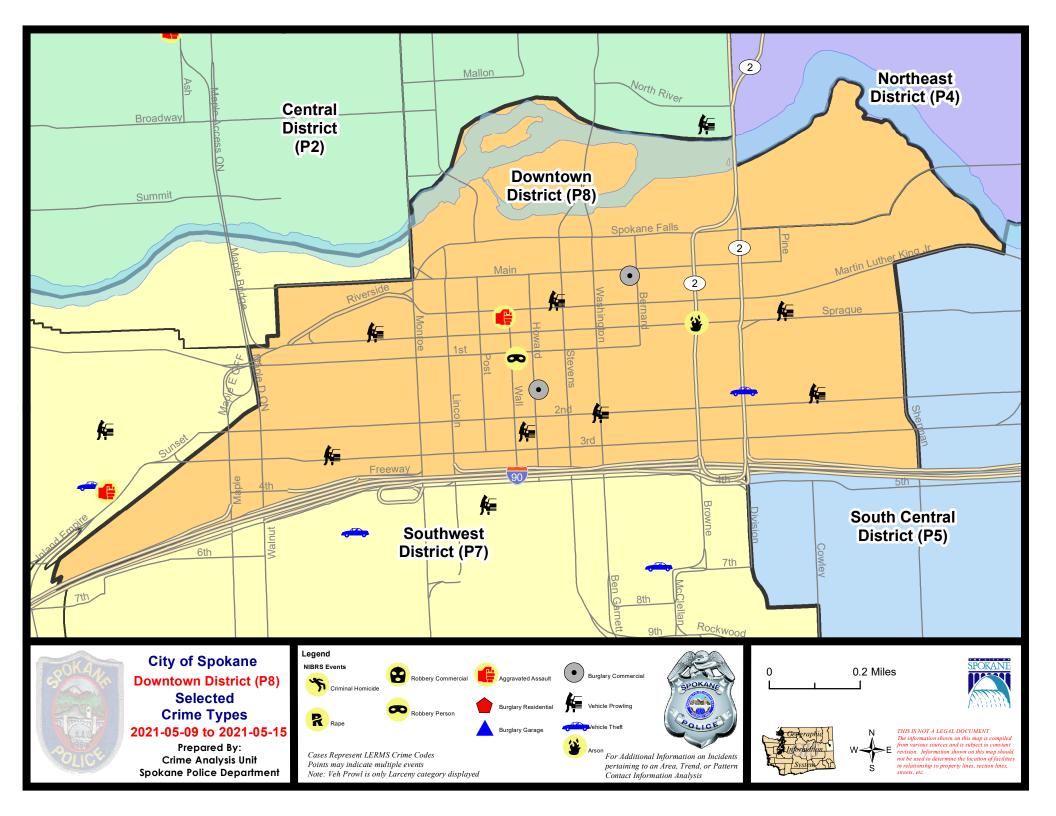

SW - Downtown District (P8)

| <u>A/C</u> | Offense Statute                            | Address                     | Reported Date | Dist |
|------------|--------------------------------------------|-----------------------------|---------------|------|
| <u>SPD</u> | <u>98EC</u>                                |                             |               |      |
| С          | TAKING MOTOR VEHICLE WITHOUT PERMISSION 2D | 0 E SHORT AVE               | 5/11/2021     | P8   |
| С          | THEFT 2D ALL OTHER                         | S COWLEY ST / E 1ST AVE     | 5/9/2021      | P8   |
| С          | THEFT 3D ALL OTHER                         | 100 S DIVISION ST           | 5/12/2021     | P8   |
| С          | THEFT 3D ALL OTHER                         | 200 E 2ND AVE               | 5/12/2021     | P8   |
| С          | THEFT 3D FROM MOTOR VEHICLE                | 200 E 2ND AVE               | 5/11/2021     | P8   |
| С          | THEFT 3D FROM MOTOR VEHICLE                | 100 E SPRAGUE AVE           | 5/12/2021     | P8   |
| Α          | THEFT 3D VEHICLE PARTS AND ACCESSORIES     | 200 E 2ND AVE               | 5/11/2021     | P8   |
| С          | THEFT 3D VEHICLE PARTS AND ACCESSORIES     | 100 E 1ST AVE               | 5/13/2021     | P8   |
| С          | THEFT 3D VEHICLE PARTS AND ACCESSORIES     | 200 E 2ND AVE               | 5/14/2021     | P8   |
| <u>SPD</u> | 08RS                                       |                             |               |      |
| С          | ARSON 2D                                   | W SPRAGUE AVE / N BROWNE ST | 5/10/2021     | P8   |
| С          | ASSAULT 3D WEAPON OR NEGLIGENT INJURY      | 700 W RIVERSIDE AVE         | 5/9/2021      | P8   |
| С          | ASSAULT 3D WEAPON OR NEGLIGENT INJURY      | W SPRAGUE AVE / N BROWNE ST | 5/14/2021     | P8   |
| С          | BURGLARY 2D COMMERCIAL                     | 300 W MAIN AVE              | 5/13/2021     | P8   |
| С          | BURGLARY 2D COMMERCIAL                     | 100 S HOWARD ST             | 5/14/2021     | P8   |
| С          | ROBBERY 1D PERSON                          | 600 W 1ST AVE               | 5/13/2021     | P8   |
| С          | THEFT 2D FROM BUILDING                     | 100 S STATE ST              | 5/13/2021     | P8   |
| С          | THEFT 2D FROM MOTOR VEHICLE                | 600 W 2ND AVE               | 5/14/2021     | P8   |
| С          | THEFT 3D ALL OTHER                         | 0 W PACIFIC AVE             | 5/10/2021     | P8   |
| С          | THEFT 3D ALL OTHER                         | 1600 W 3RD AVE              | 5/12/2021     | P8   |
| С          | THEFT 3D FROM BUILDING                     | 600 W MAIN AVE              | 5/12/2021     | P5   |
| С          | THEFT 3D FROM BUILDING                     | 700 W RIVERSIDE AVE         | 5/15/2021     | P8   |
| С          | THEFT 3D FROM MOTOR VEHICLE                | 500 W RIVERSIDE AVE         | 5/10/2021     | P8   |
| А          | THEFT 3D FROM MOTOR VEHICLE                | 1200 W 3RD AVE              | 5/10/2021     | P8   |
| С          | THEFT 3D FROM MOTOR VEHICLE                | S WASHINGTON ST / W 2ND AVE | 5/11/2021     | P8   |
| С          | THEFT 3D FROM MOTOR VEHICLE                | 1100 W SPRAGUE AVE          | 5/11/2021     | P8   |
|            |                                            |                             |               |      |