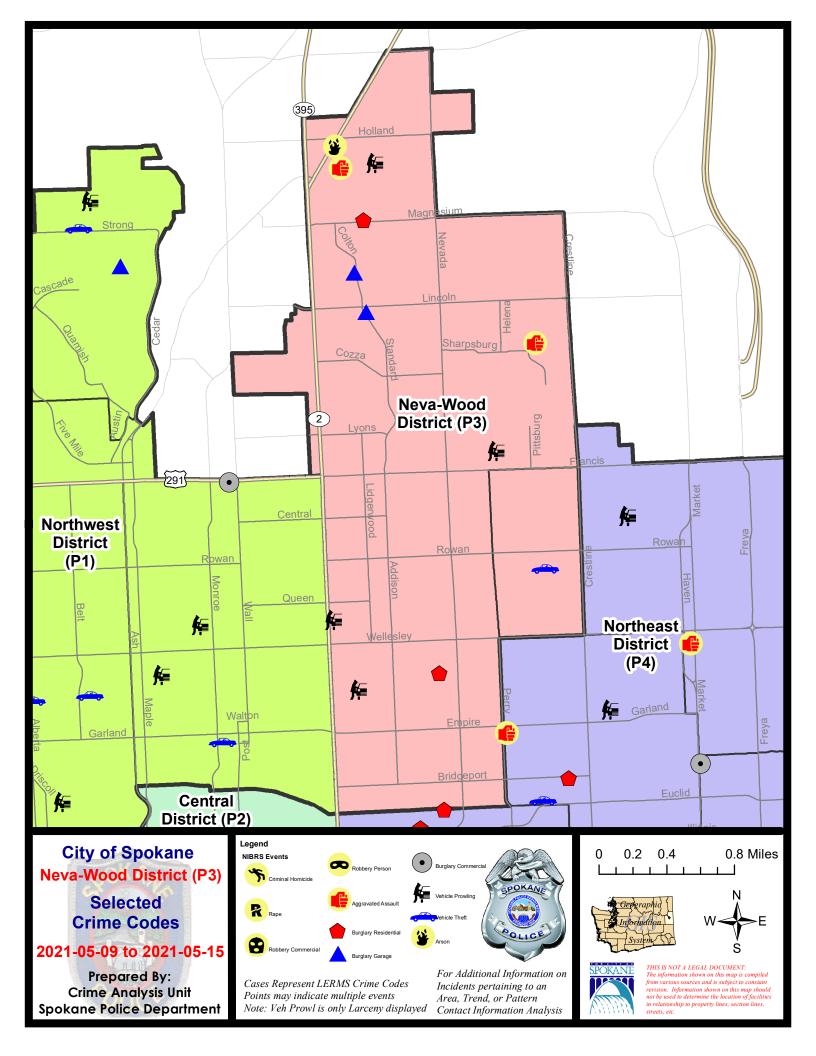

#### 7 Day Comparison 28 Day Comparison YTD Comparison NIBRS Categories (Part 1 Selected) Current Prior Prior Percent Percent Current Percent Current Prior Violent **Criminal Homicide** 0 2 100.00% 1 2 0 1 0 2 21 Rape -100.00% 7 6 16.67% 12 75.00% 0 0 0 2 6 16 **Robbery - Commercial** -100.00% -62.50% Robbery - Person 0 1 2 13 12 -100.00% 4 -50.00% 8.33% 2 29 21 Aggravated Assault - Non DV 4 6 1 100.00% -33.33% 38.10% Aggravated Assault - DV 0 0 2 24 19 -50.00% 26.32% 3 Violent Total: -25.00% 17 22 95 81 17.28% 4 -22.73% 37 Property **Burglary - Residential** 2 0.00% 9 125.00% 40 -7.50% **Burglary Garage** 2 -50.00% 7 5 40.00% 28 36 -22.22% 4 **Burglary Commercial** 0 -100.00% 3 38 38 1 5 -40.00% 0.00% 34 39 157 107 708 760 Larceny -12.82% 46.73% -6.84% Vehicle Theft 1 3 -66.67% 14 5 180.00% 44 95 -53.68% 0 2 1 4 1 300.00% Arson -50.00% -18.37% **Property Total:** 40 49 191 128 859 970 -11.44% 49.22% **Preliminary Part 1 Crime Totals:** 43 53 -18.87% 208 150 38.67% 954 1051 -9.23% Current 7 Day Period: Prior 7 Day Period: 5/9/2021 - 5/15/2021 5/2/2021 - 5/8/2021 **Current 28 Day Period:** 4/18/2021 - 5/15/2021 Prior 28 Day Period: 3/21/2021 - 4/17/2021 **Current YTD Dav Period:** 1/1/2021 - 5/15/2021 Prior YTD Period: 1/1/2020 - 5/15/2020

#### NE - Neva-Wood District (P3)

#### 5/9/2021 TO 5/15/2021

| <u>A/C</u> | Offense Statute                   | Address                      | Reported Date | <u>Dist</u> |
|------------|-----------------------------------|------------------------------|---------------|-------------|
| <u>SPB</u> | <u>3NL</u>                        |                              |               |             |
| С          | ARSON 2D                          | 9400 N NEWPORT HWY           | 5/15/2021     | P4          |
| С          | ASSAULT 2D                        | 7400 N PITTSBURG ST          | 5/13/2021     | P3          |
| С          | BURGLARY 2D GARAGE                | 7800 N STANDARD ST           | 5/9/2021      | P3          |
| С          | BURGLARY 2D GARAGE                | 8100 N STANDARD ST           | 5/13/2021     | P3          |
| С          | HARASSMENT FELONY WEAPON INVOLVED | 9100 N NEWPORT HWY           | 5/15/2021     | P2          |
| С          | MURDER 2D                         | E FRANCIS AVE / N ADDISON ST | 5/15/2021     | P4          |
| С          | RESIDENTIAL BURGLARY              | 800 E LONGFELLOW AVE         | 5/14/2021     | P4          |
| С          | RESIDENTIAL BURGLARY              | 400 E MAGNESIUM RD           | 5/14/2021     | P4          |
| С          | THEFT 1D ALL OTHER                | 800 E LONGFELLOW AVE         | 5/14/2021     | P4          |
| С          | THEFT 2D ALL OTHER                | 9100 N NEWPORT HWY           | 5/9/2021      | P3          |
| С          | THEFT 2D ALL OTHER                | 9200 N NEVADA ST             | 5/11/2021     | P3          |
| С          | THEFT 2D ALL OTHER                | 700 E GARLAND AVE            | 5/13/2021     | P3          |
| С          | THEFT 2D ALL OTHER                | 200 E ROWAN AVE              | 5/14/2021     | P2          |
| С          | THEFT 2D FROM BUILDING            | 1000 E LACROSSE AVE          | 5/10/2021     | P3          |
| С          | THEFT 2D FROM BUILDING            | 4700 N DIVISION ST           | 5/14/2021     | P3          |
| С          | THEFT 2D FROM BUILDING            | 100 E KIERNAN AVE            | 5/15/2021     | P3          |
| С          | THEFT 2D FROM MOTOR VEHICLE       | 9200 N COLTON ST             | 5/11/2021     | P3          |
| С          | THEFT 2D FROM MOTOR VEHICLE       | 4700 N DIVISION ST           | 5/13/2021     | P3          |
| С          | THEFT 2D SHOPLIFTING              | 5500 N DIVISION ST           | 5/14/2021     | P3          |
| С          | THEFT 2D SHOPLIFTING              | 5500 N DIVISION ST           | 5/14/2021     | P3          |
| С          | THEFT 2D SHOPLIFTING              | 5500 N DIVISION ST           | 5/14/2021     | P3          |
| С          | THEFT 3D ALL OTHER                | 1200 E NEBRASKA AVE          | 5/10/2021     | P3          |
| С          | THEFT 3D ALL OTHER                | 7000 N COLTON ST             | 5/12/2021     | P2          |
| С          | THEFT 3D ALL OTHER                | 400 E MAGNESIUM RD           | 5/13/2021     | P3          |
| С          | THEFT 3D CITY SHOPLIFTING         | 6700 N DIVISION ST           | 5/10/2021     | P3          |
| С          | THEFT 3D CITY SHOPLIFTING         | 9200 N NEVADA ST             | 5/12/2021     | P1          |
| С          | THEFT 3D FROM BUILDING            | 7200 N WALL ST               | 5/15/2021     | P3          |
| С          | THEFT 3D FROM MOTOR VEHICLE       | 100 E RICH AVE               | 5/11/2021     | P3          |
| С          | THEFT 3D FROM MOTOR VEHICLE       | 1400 E HOUSTON AVE           | 5/14/2021     | P3          |
| С          | THEFT 3D SHOPLIFTING              | 5800 N DIVISION ST           | 5/9/2021      | P3          |
| С          | THEFT 3D SHOPLIFTING              | 9100 N NEWPORT HWY           | 5/9/2021      | P3          |
| С          | THEFT 3D SHOPLIFTING              | 6600 N DIVISION ST           | 5/10/2021     | P3          |
| С          | THEFT 3D SHOPLIFTING              | 6600 N DIVISION ST           | 5/10/2021     | P3          |
| С          | THEFT 3D SHOPLIFTING              | 9100 N NEWPORT HWY           | 5/11/2021     | P3          |
| С          | THEFT 3D SHOPLIFTING              | 5500 N DIVISION ST           | 5/11/2021     | P3          |
| С          | THEFT 3D SHOPLIFTING              | 9600 N NEWPORT HWY           | 5/11/2021     | P3          |
| С          | THEFT 3D SHOPLIFTING              | 7700 N DIVISION ST           | 5/12/2021     | P2          |
| С          | THEFT 3D SHOPLIFTING              | 5800 N DIVISION ST           | 5/14/2021     | P3          |

For protection of victim privacy, the entire address on sexual assault crimes has been redacted.

| <u>A/C</u> | Offense Statute                        | Address            | Reported Date | <u>Dist</u> |
|------------|----------------------------------------|--------------------|---------------|-------------|
| С          | THEFT 3D SHOPLIFTING                   | 9100 N NEWPORT HWY | 5/14/2021     | P2          |
| С          | THEFT 3D SHOPLIFTING                   | 9100 N NEWPORT HWY | 5/15/2021     | P3          |
| С          | THEFT 3D SHOPLIFTING                   | 1000 E FRANCIS AVE | 5/15/2021     | P3          |
| С          | THEFT 3D VEHICLE PARTS AND ACCESSORIES | 9200 N COLTON ST   | 5/12/2021     | P3          |
| <u>SPB</u> | ЗЖН                                    |                    |               |             |
| С          | THEFT OF MOTOR VEHICLE                 | 1700 E SANSON AVE  | 5/12/2021     | P4          |