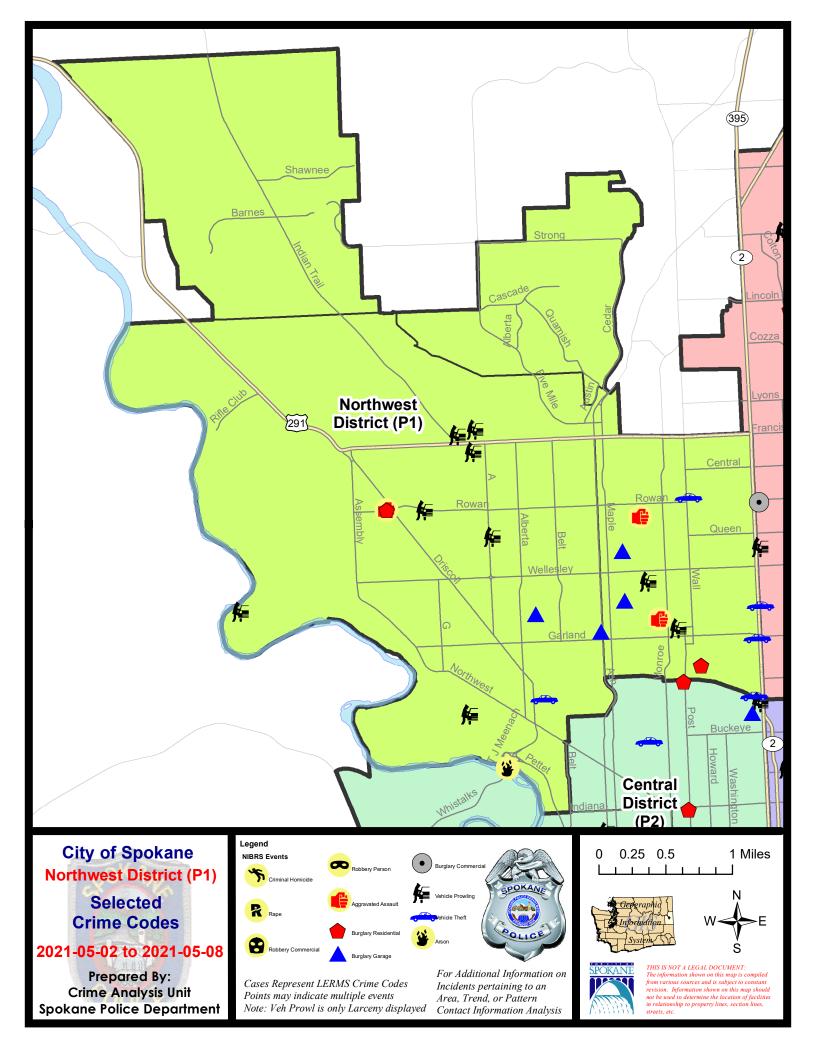

#### NW - Northwest District (P1)

#### 5/2/2021 TO 5/8/2021

| <u>A/C</u> | Offense Statute                        | Address                       | Reported Date | Dist |
|------------|----------------------------------------|-------------------------------|---------------|------|
| <u>SPA</u> | 1BS                                    |                               |               |      |
| С          | THEFT 3D FROM MOTOR VEHICLE            | 3100 W ROSEWOOD AVE           | 5/2/2021      | P1   |
| С          | THEFT 3D FROM MOTOR VEHICLE            | 2900 W HOUSTON AVE            | 5/3/2021      | P1   |
| С          | THEFT 3D SHOPLIFTING                   | 1800 W FRANCIS AVE            | 5/2/2021      | Oth  |
| <u>SPA</u> | 1FM                                    |                               |               |      |
| С          | THEFT 2D ALL OTHER                     | 1900 W LAVENDER AVE           | 5/6/2021      | P1   |
| С          | THEFT 2D ALL OTHER                     | 1900 W LAVENDER AVE           | 5/6/2021      | P1   |
| <u>SPA</u> | 1 <u>NH</u>                            |                               |               |      |
| С          | ASSAULT 3D WEAPON OR NEGLIGENT INJURY  | 5300 N ADAMS ST               | 5/3/2021      | P1   |
| С          | BURGLARY 2D GARAGE                     | 4300 N CEDAR ST               | 5/3/2021      | P1   |
| С          | BURGLARY 2D GARAGE                     | 4900 N CEDAR ST               | 5/6/2021      | P1   |
| С          | MAIL THEFT                             | 4000 N MAPLE ST               | 5/6/2021      | P1   |
| С          | RESIDENTIAL BURGLARY                   | 600 W GLASS AVE               | 5/8/2021      | P1   |
| С          | THEFT 2D ALL OTHER                     | 4800 N WALL ST                | 5/4/2021      | P2   |
| С          | THEFT 2D FROM MOTOR VEHICLE            | 800 W WALTON AVE              | 5/3/2021      | P1   |
| С          | THEFT 3D ALL OTHER                     | 400 W NEBRASKA AVE            | 5/4/2021      | P1   |
| С          | THEFT 3D FROM MOTOR VEHICLE            | 4500 N JEFFERSON ST           | 5/7/2021      | P1   |
| С          | THEFT 3D VEHICLE PARTS AND ACCESSORIES | 800 W CORA AVE                | 5/4/2021      | P1   |
| С          | THEFT 3D VEHICLE PARTS AND ACCESSORIES | 5400 N JEFFERSON ST           | 5/4/2021      | P1   |
| С          | THEFT OF MOTOR VEHICLE                 | 5500 N WALL ST                | 5/2/2021      | P1   |
| С          | THEFT OF MOTOR VEHICLE                 | 100 W CORA AVE                | 5/6/2021      | P1   |
| С          | THEFT OF MOTOR VEHICLE                 | 3800 N DIVISION ST            | 5/6/2021      | P1   |
| С          | VEHICULAR ASSAULT                      | N MADISON ST / W LACROSSE AVE | 5/4/2021      | P1   |
| <u>SPA</u> | 1NW                                    |                               |               |      |
| С          | ASSAULT 2D                             | 4000 W ROWAN AVE              | 5/5/2021      | P1   |
| С          | BURGLARY 2D GARAGE                     | 3900 N ASH ST                 | 5/4/2021      | P1   |
| С          | BURGLARY 2D GARAGE                     | 2400 W ROCKWELL AVE           | 5/4/2021      | P1   |
| С          | MAIL THEFT                             | 3400 W PROVIDENCE AVE         | 5/3/2021      | P2   |
| С          | RESIDENTIAL BURGLARY                   | 4000 W ROWAN AVE              | 5/7/2021      | P3   |
| С          | THEFT 3D ALL OTHER                     | 3900 W HEROY AVE              | 5/3/2021      | P1   |
| С          | THEFT 3D FROM BUILDING                 | 2200 W WELLESLEY AVE          | 5/2/2021      | P1   |
| С          | THEFT 3D FROM BUILDING                 | 4800 N ELM ST                 | 5/4/2021      | P1   |
| С          | THEFT 3D FROM MOTOR VEHICLE            | 3000 W DECATUR AVE            | 5/2/2021      | P1   |
| С          | THEFT 3D FROM MOTOR VEHICLE            | 2800 W CROWN AVE              | 5/4/2021      | P2   |
| С          | THEFT 3D FROM MOTOR VEHICLE            | 3200 W EUCLID AVE             | 5/5/2021      | P2   |
| С          | THEFT 3D FROM MOTOR VEHICLE            | 4400 N AUBREY L WHITE PKWY    | 5/5/2021      | P1   |
| С          | THEFT 3D FROM MOTOR VEHICLE            | 3500 W ROWAN AVE              | 5/6/2021      | P2   |
| С          | THEFT 3D SHOPLIFTING                   | 2400 W WELLESLEY AVE          | 5/7/2021      | P1   |

For protection of victim privacy, the entire address on sexual assault crimes has been redacted.

| <u>A/C</u> | Offense Statute                       | Address           | Reported Date | <u>Dist</u> |
|------------|---------------------------------------|-------------------|---------------|-------------|
| С          | THEFT OF A FIREARM FROM MOTOR VEHICLE | 3200 W EUCLID AVE | 5/5/2021      | P2          |
| С          | THEFT OF MOTOR VEHICLE                | 2300 W DALTON AVE | 5/3/2021      | P1          |