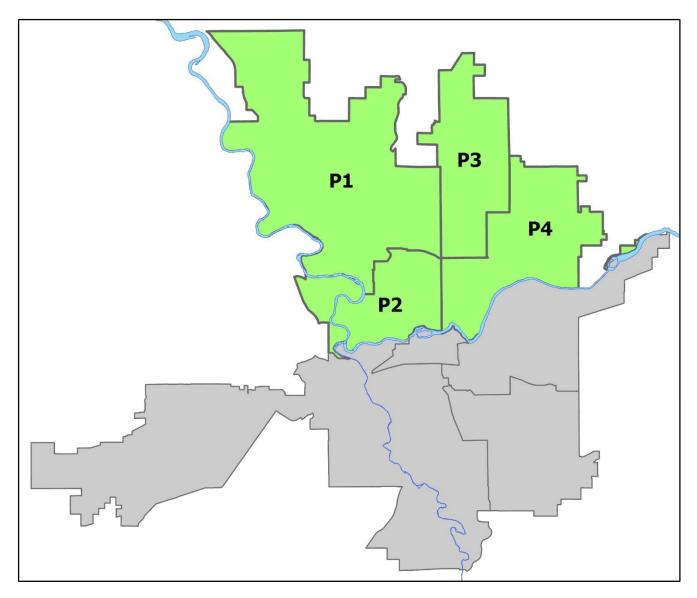

## SPOKANE POLICE DEPARTMENT NORTH Police Service Area

## PSA Commander

#### **Captain Mark Griffiths**

Northwest District (P1) Central District (P2) Neva-Wood District (P3) Northeast District (P4)