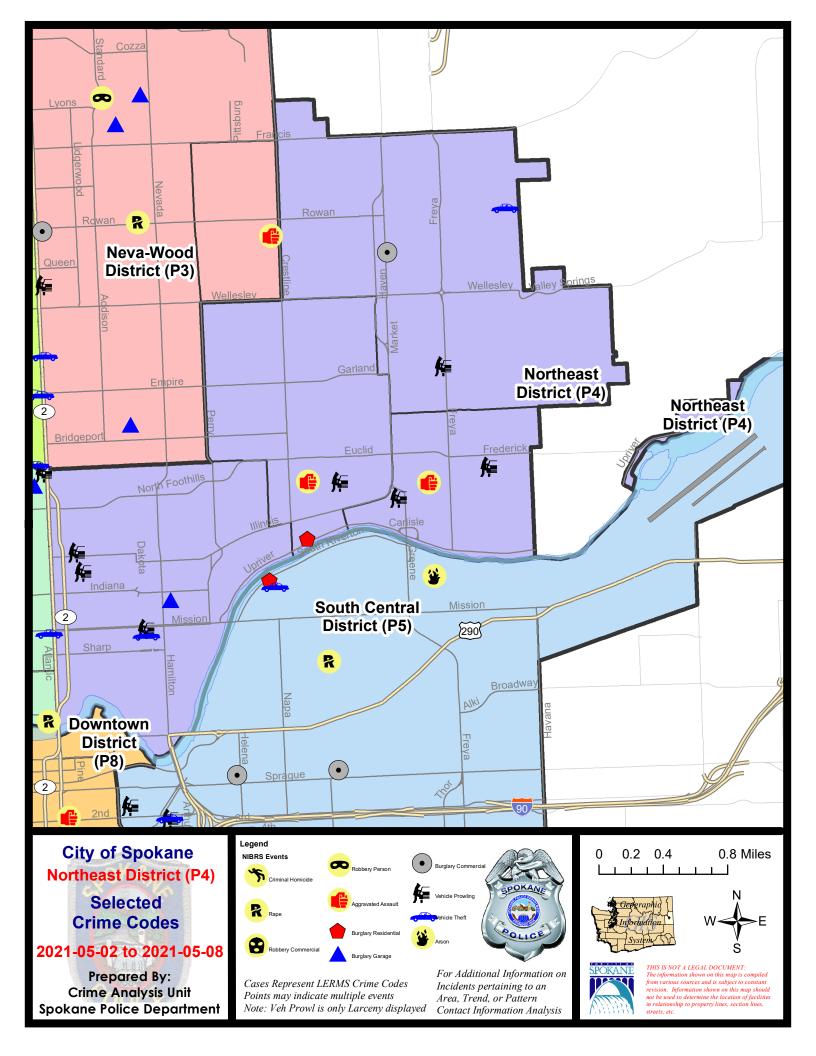

#### NE - Northeast District (P4)

#### NE - Northeast District (P4)

| A/C        | Offense Statute                                               | Address                       | Reported Date | Dist |
|------------|---------------------------------------------------------------|-------------------------------|---------------|------|
| <u>SPB</u> | <u>4BE</u>                                                    |                               |               |      |
| С          | ASSAULT 2D                                                    | 2800 N STONE ST               | 5/7/2021      | P4   |
| С          | MAIL THEFT                                                    | 2100 E UPRIVER DR             | 5/4/2021      | P4   |
| С          | RESIDENTIAL BURGLARY                                          | 2100 E UPRIVER DR             | 5/7/2021      | P4   |
| С          | THEFT 2D FROM MOTOR VEHICLE                                   | 2800 N SMITH ST               | 5/7/2021      | P4   |
| С          | THEFT 3D ALL OTHER                                            | N CRESTLINE ST / E EUCLID AVE | 5/4/2021      | P4   |
| <u>SPB</u> | <u>4HI</u>                                                    |                               |               |      |
| С          | BURGLARY 2D COMMERCIAL                                        | 5100 N MARKET ST              | 5/8/2021      | P4   |
| С          | IBR Purposes Only - Theft of Motor Vehicle Parts or Accessori | N HAVEN ST / E DIAMOND AVE    | 5/3/2021      | P4   |
| С          | THEFT 3D FROM BUILDING                                        | 6200 N LACEY ST               | 5/2/2021      | P4   |
| А          | THEFT 3D FROM MOTOR VEHICLE                                   | 3900 N FREYA ST               | 5/6/2021      | P4   |
| С          | THEFT 3D VEHICLE PARTS AND ACCESSORIES                        | 2400 E FRANCIS AVE            | 5/3/2021      | P4   |
| С          | THEFT OF MOTOR VEHICLE                                        | 4200 E ROWAN AVE              | 5/7/2021      | P4   |
| <u>SPB</u> | <u>4L0</u>                                                    |                               |               |      |
| С          | BURGLARY 2D GARAGE                                            | 900 E NORA AVE                | 5/5/2021      | P4   |
| С          | MAIL THEFT                                                    | 2400 N PERRY ST               | 5/3/2021      | P2   |
| С          | THEFT 2D FROM MOTOR VEHICLE                                   | 200 E ERMINA AVE              | 5/3/2021      | P4   |
| С          | THEFT 2D FROM MOTOR VEHICLE                                   | 700 E MISSION AVE             | 5/4/2021      | P4   |
| С          | THEFT 3D ALL OTHER                                            | 1800 N ASTOR ST               | 5/5/2021      | P4   |
| С          | THEFT 3D ALL OTHER                                            | 200 E MISSION AVE             | 5/6/2021      | P4   |
| С          | THEFT 3D ALL OTHER                                            | 500 E FAIRVIEW AVE            | 5/7/2021      | P4   |
| С          | THEFT 3D ALL OTHER                                            | 900 E SHARP AVE               | 5/8/2021      | P4   |
| С          | THEFT 3D FROM BUILDING                                        | 2400 N DIVISION ST            | 5/4/2021      | P4   |
| С          | THEFT 3D FROM MOTOR VEHICLE                                   | 200 E MONTGOMERY AVE          | 5/3/2021      | P4   |
| С          | THEFT 3D SHOPLIFTING                                          | 2000 N HAMILTON ST            | 5/6/2021      | P4   |
| С          | THEFT 3D VEHICLE PARTS AND ACCESSORIES                        | 500 E SINTO AVE               | 5/5/2021      | P4   |
| С          | THEFT OF MOTOR VEHICLE                                        | 700 E SINTO AVE               | 5/3/2021      | P4   |
| <u>SPB</u> | <u>4MI</u>                                                    |                               |               |      |
| С          | ASSAULT 1D                                                    | 3400 E GRACE AVE              | 5/6/2021      | P4   |
| С          | THEFT 2D FROM MOTOR VEHICLE                                   | 3900 E FAIRVIEW AVE           | 5/3/2021      | P4   |
| С          | THEFT 3D FROM MOTOR VEHICLE                                   | 3100 E MARIETTA AVE           | 5/7/2021      | P4   |
| А          | THEFT 3D VEHICLE PARTS AND ACCESSORIES                        | 3700 E MARIETTA AVE           | 5/5/2021      | P4   |
| С          | THEFT OF A FIREARM FROM MOTOR VEHICLE                         | 3900 E FAIRVIEW AVE           | 5/3/2021      | P4   |