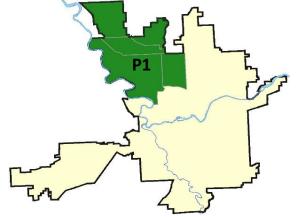

8%<br>71.43%<br>5/8/2021<br>5/8/2021<br>5/8/2021 | Prior 28                          | 109<br>120<br>Day Period<br>Day Perio<br>D Period: |                                                                          | 463<br>513<br>4/25/2021 -<br>3/14/2021 -<br>1/1/2020 - | 4/10/2021                              | -12.31%                                                                |

Prepared by SPD Crime Analysis Office -

Monday, May 10, 2021

**NOTE:** SPD moved from UCR to the NIBRS reporting standard on 10/4/16 following the transition to a new RMS System. <u>Numbers on CompStat reports prior to this date</u> **should not be used as a comparison to those on this report**. Additional info on these reporting standards can be found on the FBI website: https://ucr.fbi.gov/nibrs-overview





#### NW - Northwest District (P1)

#### 5/2/2021 TO 5/8/2021



| <u>A/C</u> | Offense Statute                        | Address                       | Reported Date | Dist |
|------------|----------------------------------------|-------------------------------|---------------|------|
| <u>SPA</u> | 1BS                                    |                               |               |      |
| С          | THEFT 3D FROM MOTOR VEHICLE            | 3100 W ROSEWOOD AVE           | 5/2/2021      | P1   |
| С          | THEFT 3D FROM MOTOR VEHICLE            | 2900 W HOUSTON AVE            | 5/3/2021      | P1   |
| С          | THEFT 3D SHOPLIFTING                   | 1800 W FRANCIS AVE            | 5/2/2021      | Oth  |
| <u>SPA</u> | 1FM                                    |