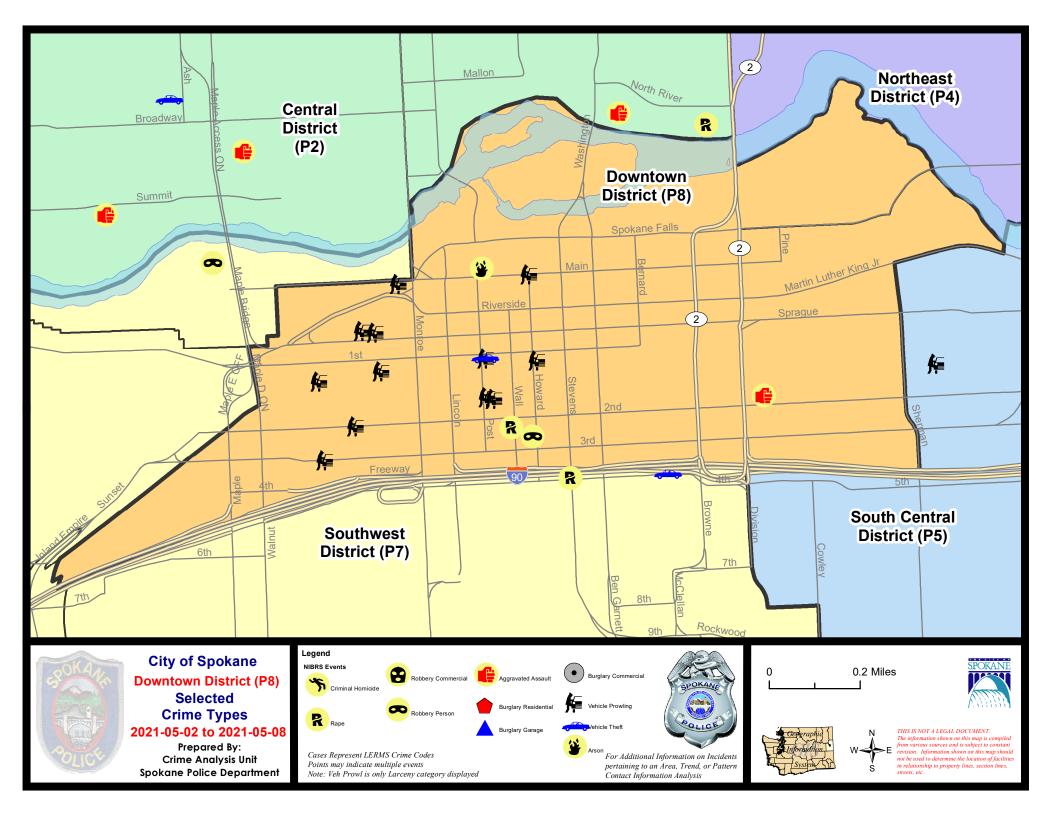

#### SW - Downtown District (P8)

| A/C        | Offense Statute                        | Address                    | Reported Date | Dist |  |  |  |
|------------|----------------------------------------|----------------------------|---------------|------|--|--|--|
| SPD8EC     |                                        |                            |               |      |  |  |  |
| А          | BURGLARY 2D FENCED AREA                | 200 E 3RD AVE              | 5/7/2021      | P6   |  |  |  |
| С          | IBR Purposes Only - Aggravated Assault | 100 S DIVISION ST          | 5/5/2021      | P8   |  |  |  |
| С          | THEFT 3D CITY SHOPLIFTING              | 100 S DIVISION ST          | 5/5/2021      | P8   |  |  |  |
| <u>SPC</u> | <u>08RS</u>                            |                            |               |      |  |  |  |
| А          | ARSON 1D                               | 800 W MAIN AVE             | 5/2/2021      | P8   |  |  |  |
| С          | BURGLARY 2D GARAGE                     | 800 W MAIN AVE             | 5/2/2021      | P8   |  |  |  |
| С          | RAPE 1D                                |                            | 5/8/2021      | P8   |  |  |  |
| С          | ROBBERY 2D PERSON                      | 200 S HOWARD ST            | 5/2/2021      | P8   |  |  |  |
| С          | THEFT 2D ALL OTHER                     | 300 N RIVERPOINT BLVD      | 5/7/2021      | P8   |  |  |  |
| С          | THEFT 2D FROM MOTOR VEHICLE            | 1000 W RIVERSIDE AVE       | 5/2/2021      | P8   |  |  |  |
| С          | THEFT 2D FROM MOTOR VEHICLE            | 100 S POST ST              | 5/4/2021      | P8   |  |  |  |
| С          | THEFT 3D ALL OTHER                     | 100 S ADAMS ST             | 5/3/2021      | P8   |  |  |  |
| С          | THEFT 3D CITY FROM MOTOR VEHICLE       | N HOWARD ST / W MAIN AVE   | 5/2/2021      | P8   |  |  |  |
| С          | THEFT 3D FROM MOTOR VEHICLE            | 1100 W SPRAGUE AVE         | 5/3/2021      | P8   |  |  |  |
| С          | THEFT 3D FROM MOTOR VEHICLE            | 100 S MADISON ST           | 5/3/2021      | P8   |  |  |  |
| С          | THEFT 3D FROM MOTOR VEHICLE            | 100 S HOWARD ST            | 5/4/2021      | P8   |  |  |  |
| С          | THEFT 3D FROM MOTOR VEHICLE            | 1100 W SPRAGUE AVE         | 5/4/2021      | P8   |  |  |  |
| С          | THEFT 3D FROM MOTOR VEHICLE            | W 3RD AVE / S ADAMS ST     | 5/5/2021      | P8   |  |  |  |
| С          | THEFT 3D FROM MOTOR VEHICLE            | 100 S ADAMS ST             | 5/6/2021      | P8   |  |  |  |
| С          | THEFT 3D FROM MOTOR VEHICLE            | 100 S POST ST              | 5/7/2021      | P8   |  |  |  |
| С          | THEFT 3D FROM MOTOR VEHICLE            | 100 S POST ST              | 5/7/2021      | P8   |  |  |  |
| С          | THEFT 3D FROM MOTOR VEHICLE            | W 2ND AVE / S JEFFERSON ST | 5/7/2021      | P8   |  |  |  |
| С          | THEFT OF MOTOR VEHICLE                 | 100 S POST ST              | 5/4/2021      | P8   |  |  |  |