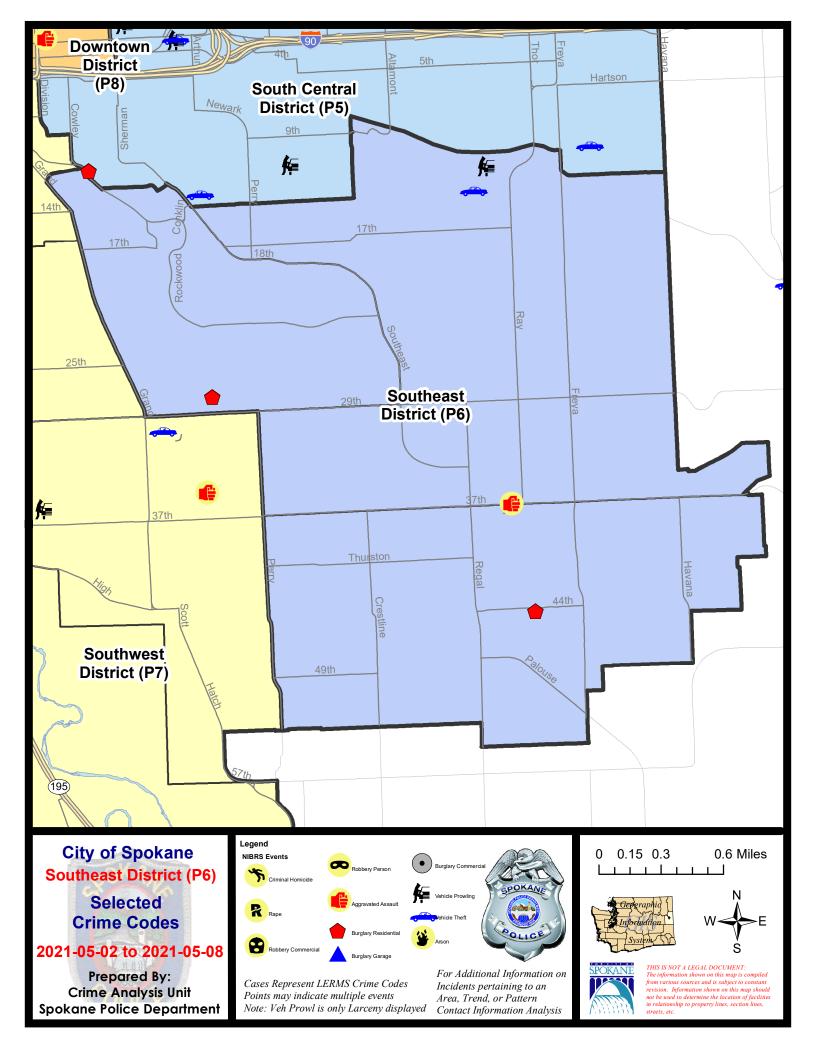

#### SE - Southeast District (P6)

#### 7 Day Comparison 28 Day Comparison YTD Comparison NIBRS Categories (Part 1 Selected) Current Prior Percent Current Prior Percent Current Prior Percent Violent **Criminal Homicide** 0 0 0 -100.00% 0 0 1 0 Rape 0 0 1 -100.00% 5 2 150.00% 0 0 0 0 Robbery - Commercial 0 -100.00% 4 0 0 0 0 Robbery - Person 0 4 -100.00% 0 2 6 Aggravated Assault - Non DV 1 1 -50.00% 5 20.00% Aggravated Assault - DV 0 0 2 0 5 11 -54.55% Violent Total: 0 3 3 16 27 -40.74% 1 0.00% Property **Burglary - Residential** 100.00% 21 28 -25.00% 2 0 6 **Burglary Garage** 0 2 -100.00% 4 2 100.00% 17 37 -54.05% 0 **Burglary Commercial** 0 0 0 2 9 -77.78% 6 40 40 167 214 Larceny 11 -45.45% 0.00% -21.96% Vehicle Theft 1 0.00% 2 2 0.00% 16 23 -30.43% 0 2 0 2 Arson -100.00% 2 0.00% 9 -40.00% 54 47 225 313 **Property Total:** 15 14.89% -28.12% 14.00% **Preliminary Part 1 Crime Totals:** 10 15 -33.33% 57 50 241 340 -29.12% Prior 7 Day Period: **Current 7 Day Period:** 5/2/2021 - 5/8/2021 4/25/2021 - 5/1/2021 3/14/2021 - 4/10/2021 **Current 28 Day Period:** 4/11/2021 - 5/8/2021 Prior 28 Day Period: **Current YTD Day Period:** 1/1/2021 - 5/8/2021 Prior YTD Period: 1/1/2020 - 5/8/2020

#### SE - Southeast District (P6)

| <u>A/C</u> | Offense Statute                       | Address         | Reported Date | <u>Dist</u> |
|------------|---------------------------------------|-----------------|---------------|-------------|
| <u>SPC</u> | 6LH                                   |                 |               |             |
| С          | ASSAULT 3D WEAPON OR NEGLIGENT INJURY | 3100 E 37TH AVE | 5/2/2021      | P6          |
| С          | MAIL THEFT                            | 2700 E 35TH AVE | 5/6/2021      | P6          |
| С          | THEFT 2D ALL OTHER                    | 3000 E 14TH AVE | 5/8/2021      | P6          |
| С          | THEFT 2D FROM BUILDING                | 3100 E 36TH AVE | 5/2/2021      | P6          |
| С          | THEFT 2D FROM MOTOR VEHICLE           | 1100 S FISKE ST | 5/2/2021      | P6          |
| С          | THEFT 3D CITY ALL OTHER               | 2100 E 11TH AVE | 5/5/2021      | P6          |
| С          | THEFT 3D FROM MOTOR VEHICLE           | 3100 E 37TH AVE | 5/2/2021      | P6          |
| С          | THEFT OF MOTOR VEHICLE                | 3000 E 14TH AVE | 5/8/2021      | P6          |
| <u>SPC</u> | 6RW                                   |                 |               |             |
| А          | RESIDENTIAL BURGLARY                  | 1000 E 28TH AVE | 5/7/2021      | P6          |
| <u>SPC</u> | 6SG                                   |                 |               |             |
| С          | RESIDENTIAL BURGLARY                  | 3200 E 44TH AVE | 5/7/2021      | P6          |