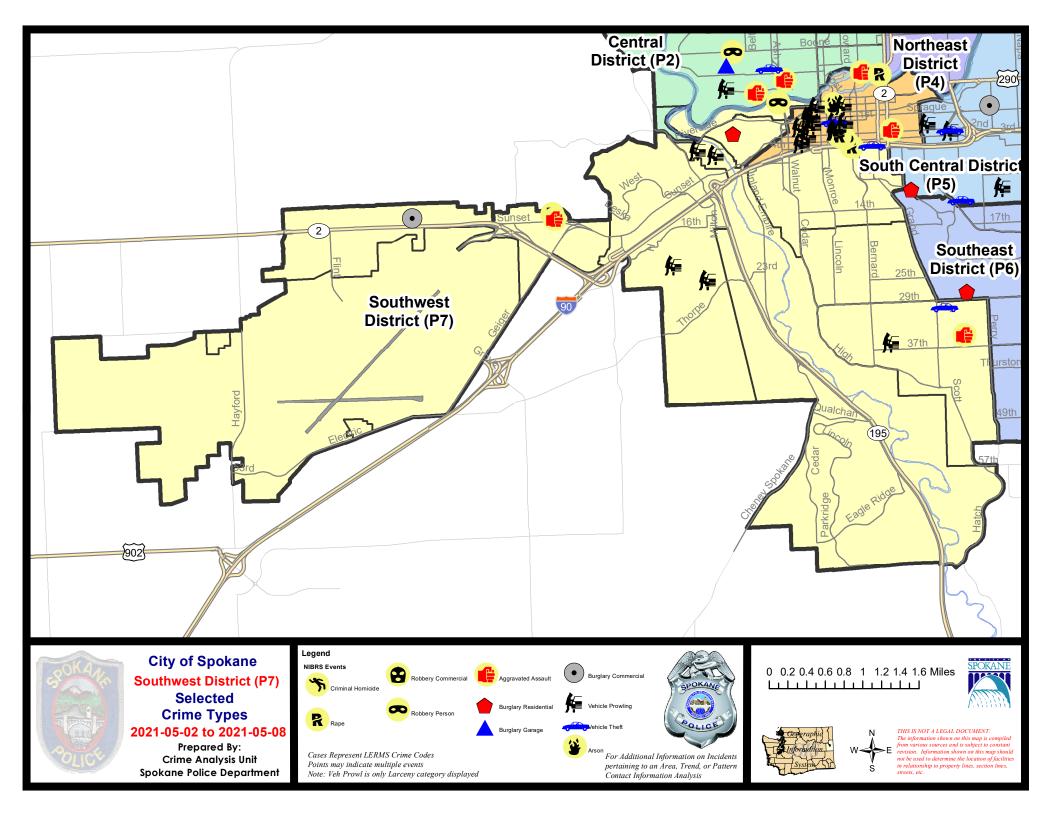

#### SE - Southwest District (P7)

| <u>A/C</u>  | Offense Statute                        | Address                     | Reported Date | Dist |
|-------------|----------------------------------------|-----------------------------|---------------|------|
| <u>SP</u> [ | 07BA                                   |                             |               |      |
| С           | MAIL THEFT                             | 2100 W 2ND AVE              | 5/4/2021      | P5   |
| С           | RESIDENTIAL BURGLARY                   | 2300 W PACIFIC AVE          | 5/4/2021      | P7   |
| С           | THEFT 2D ALL OTHER                     | 1800 W 3RD AVE              | 5/4/2021      | P7   |
| С           | THEFT 3D ALL OTHER                     | 2200 W 5TH AVE              | 5/8/2021      | P7   |
| С           | THEFT 3D CITY ALL OTHER                | W SUNSET BLVD / S CANNON ST | 5/2/2021      | P7   |
| С           | THEFT 3D FROM BUILDING                 | 2300 W PACIFIC AVE          | 5/4/2021      | P7   |
| <u>SPE</u>  | <u> </u>                               |                             |               |      |
| С           | RAPE 3D                                |                             | 5/5/2021      | P8   |
| С           | THEFT 3D FROM BUILDING                 | 1700 W 8TH AVE              | 5/7/2021      | P7   |
| С           | THEFT OF MOTOR VEHICLE                 | S MCCLELLAN ST / W 4TH AVE  | 5/6/2021      | P8   |
| <u>SP</u>   | <u> </u>                               |                             |               |      |
| С           | ASSAULT 2D                             | 900 E 35TH AVE              | 5/6/2021      | P6   |
| С           | THEFT 3D ALL OTHER                     | 800 E 29TH AVE              | 5/6/2021      | P5   |
| С           | THEFT 3D FROM MOTOR VEHICLE            | 0 W 36TH AVE                | 5/5/2021      | P7   |
| С           | THEFT OF MOTOR VEHICLE                 | 800 E 29TH AVE              | 5/2/2021      | P5   |
| <u>SP</u>   | <u> </u>                               |                             |               |      |
| С           | THEFT 2D FROM MOTOR VEHICLE            | 3300 W 21ST AVE             | 5/7/2021      | P7   |
| С           | THEFT 3D FROM MOTOR VEHICLE            | 2400 S CANYON WOODS LN      | 5/5/2021      | P7   |
| С           | THEFT 3D FROM MOTOR VEHICLE            | 2400 S CANYON WOODS LN      | 5/5/2021      | P7   |
| С           | THEFT OF A FIREARM FROM BUILDING       | 2100 S SCENIC BLVD          | 5/8/2021      | P7   |
| <u>SP</u>   | <u> 77LC</u>                           |                             |               |      |
| С           | THEFT 2D FROM MOTOR VEHICLE            | 500 S A ST                  | 5/8/2021      | P7   |
| С           | THEFT 3D FROM MOTOR VEHICLE            | 300 S A ST                  | 5/7/2021      | P7   |
| <u>SPE</u>  | <u>07MC</u>                            |                             |               |      |
| С           | THEFT 3D ALL OTHER                     | 1000 W 23RD AVE             | 5/6/2021      | P7   |
| SPE         | <u>07PV</u>                            |                             |               |      |
| С           | ROBBERY 1D PERSON                      | 1600 W WATER AVE            | 5/8/2021      | P8   |
| <u>SP</u>   | <u> 27WH</u>                           |                             |               |      |
| С           | THEFT 3D VEHICLE PARTS AND ACCESSORIES | 3500 W ROSAMOND AVE         | 5/4/2021      | P7   |
| <u>SP</u>   | D7WP                                   |                             |               |      |
| С           | ASSAULT 2D                             | 5300 W SUNSET HWY           | 5/8/2021      | P7   |
| С           | BURGLARY 2D COMMERCIAL                 | 7700 W SUNSET HWY           | 5/6/2021      | P7   |
| С           | RAPE 3D                                |                             | 5/8/2021      | P7   |
| С           | THEFT 3D FROM BUILDING                 | 2500 S GEIGER BLVD          | 5/7/2021      | P7   |
|             |                                        |                             |               |      |