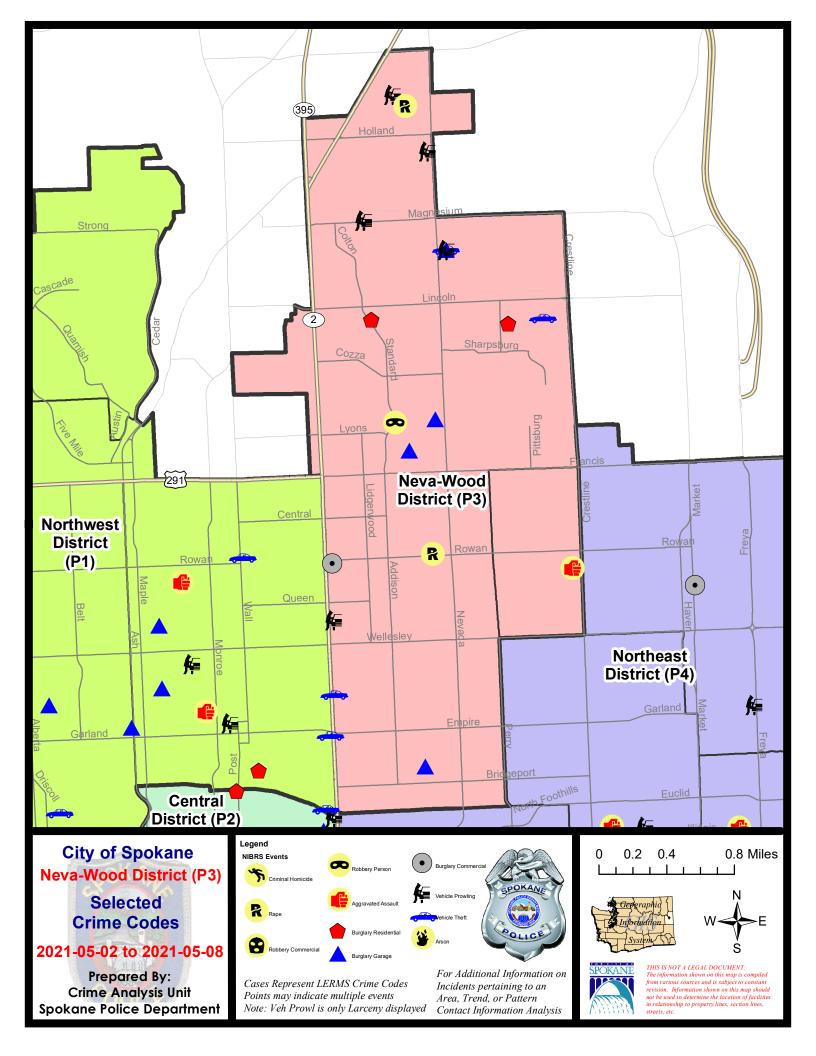

#### NE - Neva-Wood District (P3)

#### 5/2/2021 TO 5/8/2021

| <u>A/C</u> | Offense Statute                            | Address                      | Reported Date | Dist |
|------------|--------------------------------------------|------------------------------|---------------|------|
| <u>SPB</u> | 3NL                                        |                              |               |      |
| С          | BURGLARY 2D COMMERCIAL                     | 0 E ROWAN AVE                | 5/4/2021      | P4   |
| С          | BURGLARY 2D GARAGE                         | 8400 N NEVADA ST             | 5/3/2021      | P2   |
| С          | BURGLARY 2D GARAGE                         | 600 E GLASS AVE              | 5/3/2021      | P3   |
| С          | BURGLARY 2D GARAGE                         | 600 E HOUSTON AVE            | 5/5/2021      | P3   |
| С          | BURGLARY 2D GARAGE                         | 900 E BEACON AVE             | 5/7/2021      | P3   |
| С          | MAIL THEFT                                 | 900 E COZZA DR               | 5/5/2021      | P3   |
| С          | MAIL THEFT                                 | 900 E HOFFMAN AVE            | 5/6/2021      | P3   |
| С          | RAPE 2D                                    |                              | 5/5/2021      | P3   |
| С          | RAPE 3D                                    |                              | 5/5/2021      | P2   |
| С          | RESIDENTIAL BURGLARY                       | 7700 N STANDARD ST           | 5/5/2021      | P4   |
| С          | RESIDENTIAL BURGLARY                       | 1500 E CALKINS AVE           | 5/7/2021      | P3   |
| С          | RETAIL THEFT WITH SPECIAL CIRCUMSTANCES 3D | 4700 N DIVISION ST           | 5/8/2021      | P2   |
| С          | ROBBERY 1D PERSON                          | N ADDISON ST / N STANDARD ST | 5/2/2021      | P4   |
| С          | THEFT 2D ALL OTHER                         | 9600 N NEWPORT HWY           | 5/2/2021      | P3   |
| С          | THEFT 2D ALL OTHER                         | 1300 E GARLAND AVE           | 5/3/2021      | P3   |
| А          | THEFT 2D ALL OTHER                         | 1600 E FRANCIS AVE           | 5/3/2021      | P3   |
| С          | THEFT 2D ALL OTHER                         | 700 E EMPIRE AVE             | 5/8/2021      | P3   |
| С          | THEFT 2D FROM BUILDING                     | 1000 E FRANCIS AVE           | 5/5/2021      | P3   |
| С          | THEFT 2D FROM MOTOR VEHICLE                | 400 E MAGNESIUM RD           | 5/3/2021      | P3   |
| С          | THEFT 2D FROM MOTOR VEHICLE                | 400 E MAGNESIUM RD           | 5/3/2021      | P3   |
| С          | THEFT 2D FROM MOTOR VEHICLE                | 9700 N NEWPORT HWY           | 5/4/2021      | P3   |
| С          | THEFT 2D FROM MOTOR VEHICLE                | 9300 N NEVADA ST             | 5/7/2021      | P4   |
| С          | THEFT 2D SHOPLIFTING                       | 5500 N DIVISION ST           | 5/4/2021      | P3   |
| С          | THEFT 2D SHOPLIFTING                       | 5500 N DIVISION ST           | 5/4/2021      | P3   |
| С          | THEFT 3D ALL OTHER                         | 1200 E LIBERTY AVE           | 5/3/2021      | P3   |
| С          | THEFT 3D ALL OTHER                         | 500 E ROCKWELL AVE           | 5/4/2021      | P3   |
| С          | THEFT 3D CITY SHOPLIFTING                  | 9200 N NEVADA ST             | 5/3/2021      | P4   |
| С          | THEFT 3D FROM BUILDING                     | 500 E MAXINE AVE             | 5/2/2021      | P3   |
| С          | THEFT 3D FROM BUILDING                     | 700 E RICH AVE               | 5/2/2021      | P3   |
| С          | THEFT 3D FROM BUILDING                     | 7000 N COLTON ST             | 5/4/2021      | P2   |
| С          | THEFT 3D FROM BUILDING                     | 9200 N COLTON ST             | 5/5/2021      | P3   |
| С          | THEFT 3D FROM MOTOR VEHICLE                | 8400 N NEVADA ST             | 5/3/2021      | P3   |
| С          | THEFT 3D FROM MOTOR VEHICLE                | 400 E MAGNESIUM RD           | 5/3/2021      | P3   |
| А          | THEFT 3D FROM MOTOR VEHICLE                | 8400 N NEVADA ST             | 5/6/2021      | P3   |
| С          | THEFT 3D FROM MOTOR VEHICLE                | 4700 N DIVISION ST           | 5/6/2021      | P2   |
| С          | THEFT 3D SHOPLIFTING                       | 4700 N DIVISION ST           | 5/3/2021      | P3   |
| С          | THEFT 3D SHOPLIFTING                       | 5700 N DIVISION ST           | 5/4/2021      | P3   |
| С          | THEFT 3D SHOPLIFTING                       | 9100 N NEWPORT HWY           | 5/4/2021      | P3   |

For protection of victim privacy, the entire address on sexual assault crimes has been redacted.

| <u>A/C</u>    | <u>Offense Statute</u>                 | Address             | Reported Date | <u>Dist</u> |  |  |
|---------------|----------------------------------------|---------------------|---------------|-------------|--|--|
| С             | THEFT 3D SHOPLIFTING                   | 9100 N NEWPORT HWY  | 5/4/2021      | P3          |  |  |
| С             | THEFT 3D SHOPLIFTING                   | 4300 N DIVISION ST  | 5/5/2021      | P2          |  |  |
| С             | THEFT 3D SHOPLIFTING                   | 9200 N COLTON ST    | 5/5/2021      | P3          |  |  |
| С             | THEFT 3D SHOPLIFTING                   | 9300 N NEWPORT HWY  | 5/6/2021      | P3          |  |  |
| С             | THEFT 3D SHOPLIFTING                   | 7300 N DIVISION ST  | 5/7/2021      | P3          |  |  |
| С             | THEFT 3D SHOPLIFTING                   | 9600 N DIVISION ST  | 5/7/2021      | P3          |  |  |
| С             | THEFT 3D SHOPLIFTING                   | 4700 N DIVISION ST  | 5/8/2021      | P3          |  |  |
| С             | THEFT 3D VEHICLE PARTS AND ACCESSORIES | 0 E WEILE AVE       | 5/3/2021      | P2          |  |  |
| С             | THEFT 3D VEHICLE PARTS AND ACCESSORIES | 6500 N NEVADA ST    | 5/8/2021      | P3          |  |  |
| С             | THEFT OF MOTOR VEHICLE                 | 4200 N DIVISION ST  | 5/2/2021      | P2          |  |  |
| С             | THEFT OF MOTOR VEHICLE                 | 8400 N NEVADA ST    | 5/3/2021      | P4          |  |  |
| С             | THEFT OF MOTOR VEHICLE                 | 1700 E LINCOLN RD   | 5/3/2021      | P4          |  |  |
| <u>SPB3WH</u> |                                        |                     |               |             |  |  |
| С             | HARASSMENT WEAPON INVOLVED             | 5300 N MARTIN ST    | 5/6/2021      | P4          |  |  |
| С             | THEFT 3D FROM BUILDING                 | 1600 E NEBRASKA AVE | 5/2/2021      | P3          |  |  |