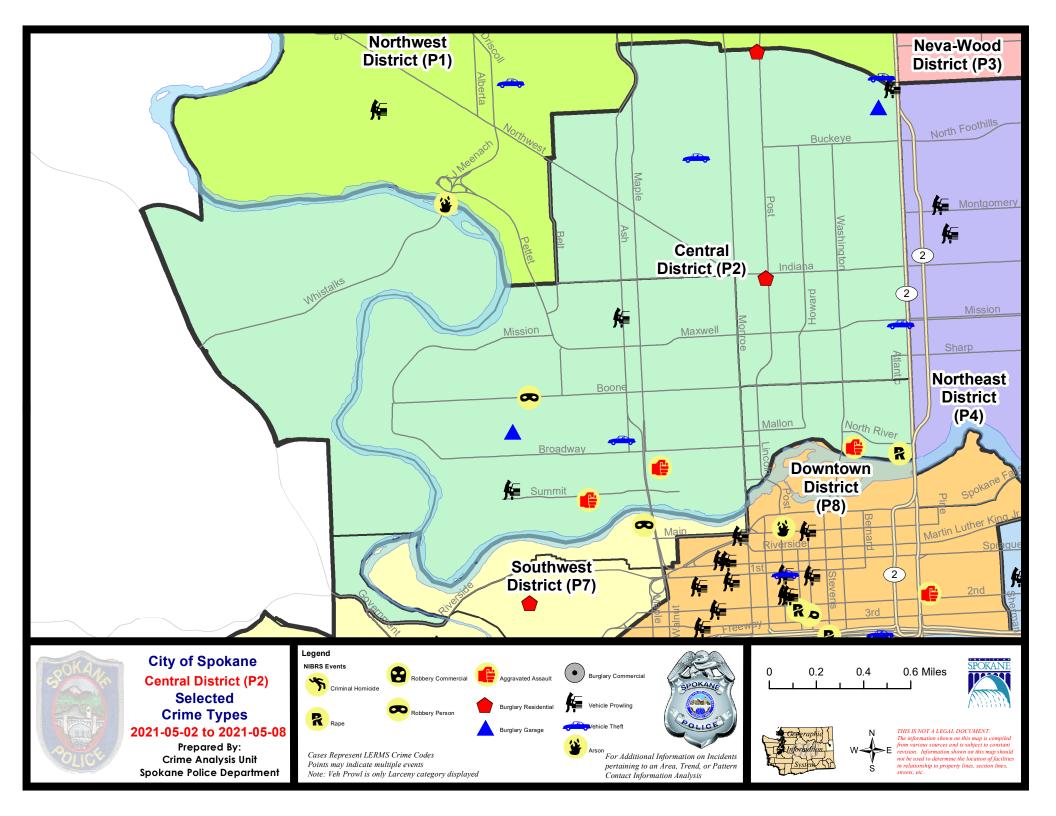

#### NW - Central District (P2)

| <u>A/C</u> | Offense Statute                        | Address                       | Reported Date | Dist |
|------------|----------------------------------------|-------------------------------|---------------|------|
| <u>SPA</u> | 2EG                                    |                               |               |      |
| А          | BURGLARY 1D FROM RESIDENCE             | 3300 N POST ST                | 5/2/2021      | P1   |
| С          | BURGLARY 2D GARAGE                     | 2900 N ATLANTIC ST            | 5/6/2021      | P2   |
| С          | RESIDENTIAL BURGLARY                   | 1800 N POST ST                | 5/3/2021      | P4   |
| С          | THEFT 2D ALL OTHER                     | 1800 N POST ST                | 5/3/2021      | P4   |
| С          | THEFT 2D FROM MOTOR VEHICLE            | 3000 N DIVISION ST            | 5/2/2021      | P2   |
| А          | THEFT 3D ALL OTHER                     | 700 W MAXWELL AVE             | 5/4/2021      | P2   |
| С          | THEFT 3D ALL OTHER                     | 2000 N HOWARD ST              | 5/7/2021      | P2   |
| С          | THEFT 3D FROM BUILDING                 | 0 W MISSION AVE               | 5/5/2021      | P2   |
| А          | THEFT OF MOTOR VEHICLE                 | 1400 N DIVISION ST            | 5/6/2021      | P2   |
| С          | THEFT OF MOTOR VEHICLE                 | W CHELAN AVE / N JEFFERSON ST | 5/7/2021      | P1   |
| <u>SPA</u> | 2RS                                    |                               |               |      |
| С          | ASSAULT 2D                             | 300 W NORTH RIVER DR          | 5/6/2021      | P1   |
| С          | RAPE 3D                                |                               | 5/3/2021      | P2   |
| <u>SPA</u> | 2WC                                    |                               |               |      |
| С          | ASSAULT 3D WEAPON OR NEGLIGENT INJURY  | 1900 W SUMMIT PKWY            | 5/2/2021      | P2   |
| С          | BURGLARY 2D GARAGE                     | 2400 W DEAN AVE               | 5/6/2021      | P2   |
| С          | IBR Purposes Only - Aggravated Assault | 1500 W COLLEGE AVE            | 5/6/2021      | P2   |
| С          | ROBBERY 1D PERSON                      | N NETTLETON ST / W BOONE AVE  | 5/4/2021      | P1   |
| С          | THEFT 2D SHOPLIFTING                   | 1100 N MONROE ST              | 5/6/2021      | P2   |
| С          | THEFT 3D ALL OTHER                     | 2400 W BROADWAY AVE           | 5/7/2021      | P2   |
| С          | THEFT 3D CITY SHOPLIFTING              | 1400 N MAPLE ST               | 5/6/2021      | P1   |
| С          | THEFT 3D FROM BUILDING                 | 1500 W BOONE AVE              | 5/5/2021      | P2   |
| С          | THEFT 3D FROM BUILDING                 | 2400 W SUMMIT PKWY            | 5/5/2021      | P2   |
| С          | THEFT 3D FROM BUILDING                 | 1100 W MALLON AVE             | 5/5/2021      | P2   |
| С          | THEFT 3D FROM BUILDING                 | 1100 W BROADWAY AVE           | 5/7/2021      | P2   |
| С          | THEFT 3D FROM MOTOR VEHICLE            | 2400 W BRIDGE AVE             | 5/4/2021      | P2   |
| С          | THEFT 3D FROM MOTOR VEHICLE            | 1600 N ASH ST                 | 5/7/2021      | P2   |
| С          | THEFT 3D VEHICLE PARTS AND ACCESSORIES | 1400 W MALLON AVE             | 5/7/2021      | P2   |
| С          | THEFT OF MOTOR VEHICLE                 | 1700 W MALLON AVE             | 5/3/2021      | P1   |
| <u>SP</u>  | <u>2WH</u>                             |                               |               |      |
| С          | ARSON 2D                               | 2500 W T J MEENACH DR         | 5/8/2021      | P4   |
| С          | THEFT 2D FROM BUILDING                 | 3900 W CUSTER DR              | 5/6/2021      | P2   |
| С          | THEFT 3D VEHICLE PARTS AND ACCESSORIES | 2800 W ELLIOTT DR             | 5/3/2021      | P2   |