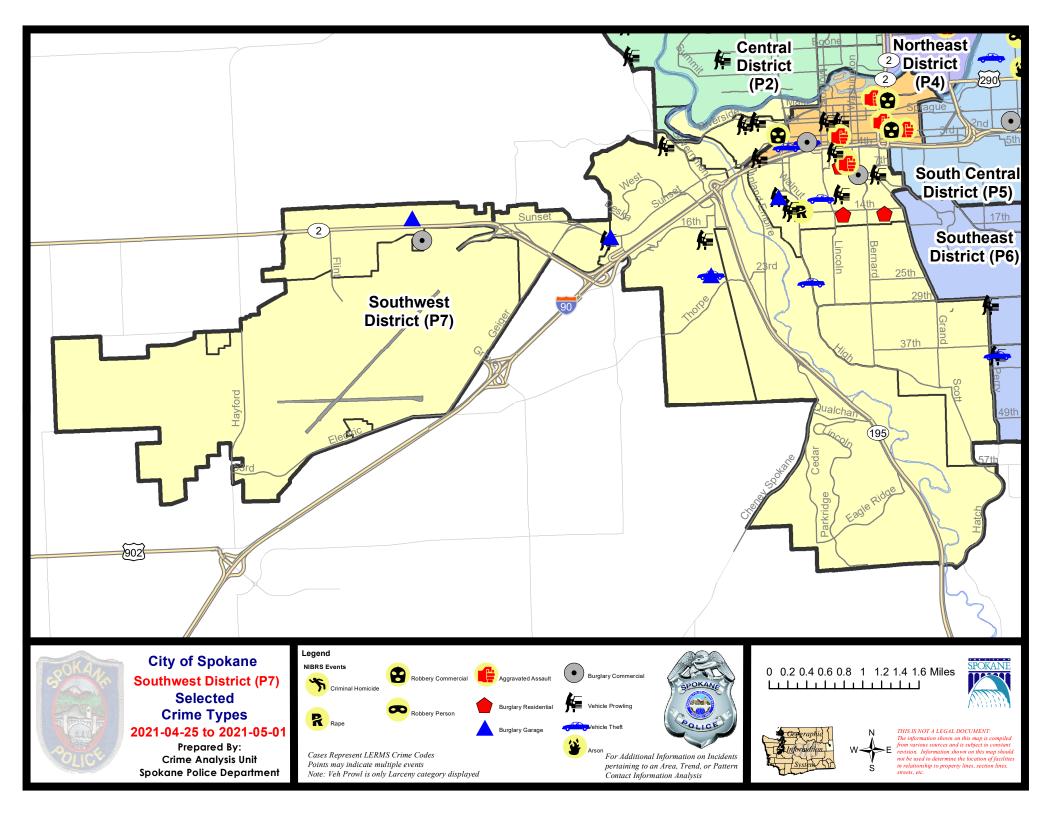

# SW - Southwest District (P7)

# SE - Southwest District (P7)

| A/C | Offense Statute                        | Address                 | Reported Date | <u>Dist</u> |
|-----|----------------------------------------|-------------------------|---------------|-------------|
| SPD | <u>Р7ВА</u>                            |                         |               |             |
| Α   | ROBBERY 2D COMMERCIAL                  | 1600 W 2ND AVE          | 4/29/2021     | P7          |
| С   | THEFT 3D FROM MOTOR VEHICLE            | 1900 W RIVERSIDE AVE    | 4/27/2021     | P5          |
| С   | THEFT 3D FROM MOTOR VEHICLE            | 2100 W 1ST AVE          | 4/28/2021     | P7          |
| SPD | <del>р7СН</del>                        |                         |               |             |
| С   | ASSAULT 1D                             | S HOWARD ST / W 6TH AVE | 4/30/2021     | P5          |
| С   | ASSAULT 2D                             | 600 S HOWARD ST         | 4/30/2021     | P5          |
| С   | BURGLARY 2D COMMERCIAL                 | 800 S STEVENS ST        | 4/25/2021     | P5          |
| Α   | BURGLARY 2D COMMERCIAL                 | 800 S STEVENS ST        | 4/29/2021     | P7          |
| Α   | BURGLARY 2D GARAGE                     | 1700 W 11TH AVE         | 4/27/2021     | P7          |
| С   | MAIL THEFT                             | 1400 W 9TH AVE          | 4/28/2021     | P7          |
| С   | RAPE 2D                                |                         | 4/27/2021     | P7          |
| С   | RESIDENTIAL BURGLARY                   | 700 W 7TH AVE           | 4/26/2021     | P7          |
| С   | RESIDENTIAL BURGLARY                   | 1400 S WALL ST          | 4/27/2021     | P2          |
| С   | RESIDENTIAL BURGLARY                   | 0 W 15TH AVE            | 4/30/2021     | P7          |
| С   | THEFT 2D FROM MOTOR VEHICLE            | 1400 W 14TH AVE         | 4/25/2021     | P7          |
| С   | THEFT 3D FROM BUILDING                 | 100 W CLIFF DR          | 4/27/2021     | P7          |
| С   | THEFT 3D FROM MOTOR VEHICLE            | 800 W 5TH AVE           | 4/25/2021     | P7          |
| Α   | THEFT 3D FROM MOTOR VEHICLE            | 1100 S WALL ST          | 4/27/2021     | P7          |
| С   | THEFT 3D FROM MOTOR VEHICLE            | 1700 W 11TH AVE         | 4/27/2021     | P7          |
| С   | THEFT 3D FROM MOTOR VEHICLE            | 1500 W 13TH AVE         | 4/29/2021     | P5          |
| Α   | THEFT 3D FROM MOTOR VEHICLE            | 100 W 8TH AVE           | 5/1/2021      | P7          |
| С   | THEFT 3D VEHICLE PARTS AND ACCESSORIES | 1300 W 9TH AVE          | 4/30/2021     | P5          |
| С   | THEFT OF MOTOR VEHICLE                 | 1000 W 12TH AVE         | 4/29/2021     | P7          |
| SPD | <b>7GT</b>                             |                         |               |             |
| С   | BURGLARY 1D GARAGE                     | 2300 S CANYON WOODS LN  | 5/1/2021      | P7          |
| С   | THEFT 1D ALL OTHER                     | 2300 S CANYON WOODS LN  | 5/1/2021      | P7          |
| С   | THEFT 2D FROM MOTOR VEHICLE            | 2800 W 17TH AVE         | 4/26/2021     | P7          |
| С   | THEFT OF A FIREARM FROM BUILDING       | 2300 S CANYON WOODS LN  | 5/1/2021      | P7          |
| С   | THEFT OF MOTOR VEHICLE                 | 2300 S CANYON WOODS LN  | 5/1/2021      | P7          |
| SPD | 7MC                                    |                         |               |             |
| С   | THEFT OF MOTOR VEHICLE                 | S HIGH DR / W 25TH AVE  | 4/28/2021     | P6          |
| SPD | <del>27WH</del>                        |                         |               |             |
| С   | BURGLARY 2D GARAGE                     | 4300 W SUNSET HWY       | 4/26/2021     | P7          |
| С   | THEFT 3D ALL OTHER                     | 1500 S RUSTLE ST        | 4/30/2021     | P7          |
| С   | THEFT 3D FROM MOTOR VEHICLE            | 3400 W 3RD AVE          | 4/26/2021     | P7          |
| CDE | 17WD                                   |                         |               |             |