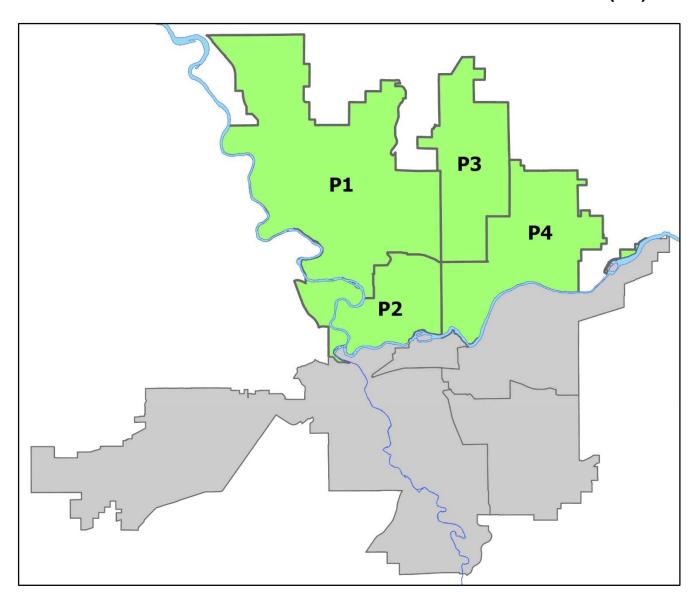

# SPOKANE POLICE DEPARTMENT NORTH Police Service Area

**Captain Mark Griffiths** 

Northwest District (P1)
Central District (P2)

**Neva-Wood District (P3)** 

**Northeast District (P4)** 

# NORTH PRECINCT (P1, P2, P3, and P4)