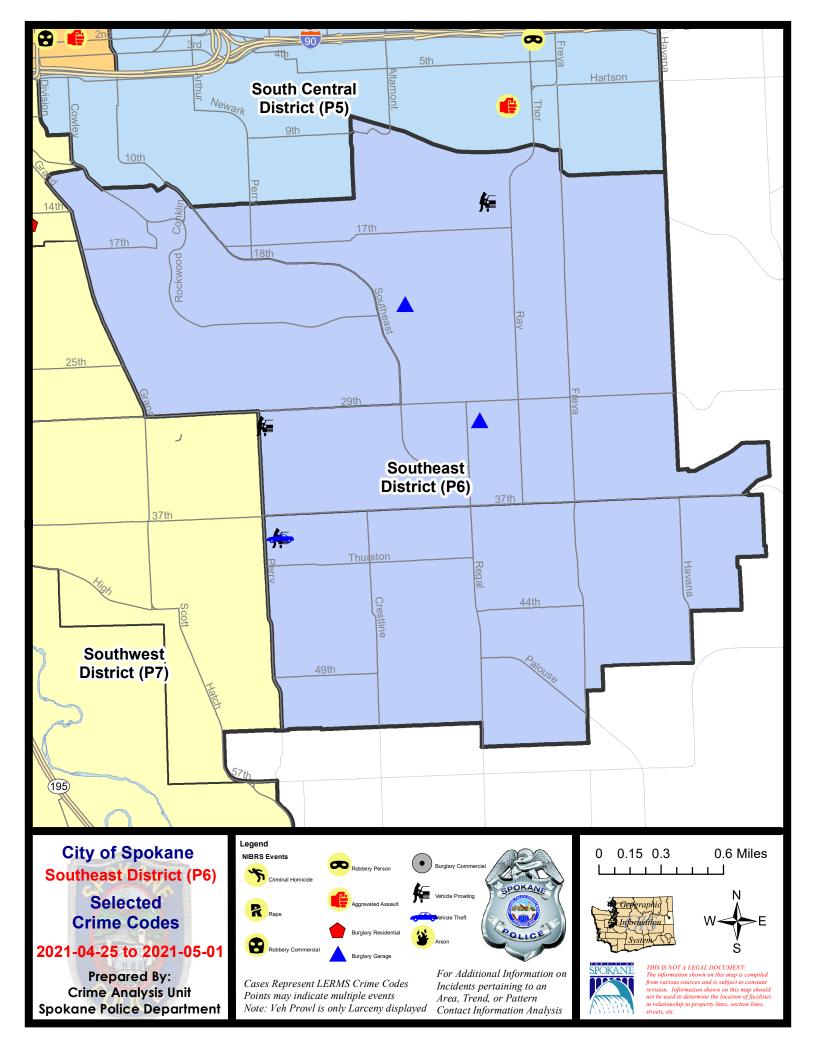

#### SE - Southeast District (P6)

# SE - Southeast District (P6)

| A/C        | Offense Statute             | <u>Address</u>        | Reported Date | <u>Dist</u> |
|------------|-----------------------------|-----------------------|---------------|-------------|
| <u>SPC</u> | <u>6LH</u>                  |                       |               |             |
| С          | BURGLARY 2D GARAGE          | 2200 S SOUTHEAST BLVD | 4/29/2021     | P6          |
| С          | BURGLARY 2D GARAGE          | 3000 E 30TH AVE       | 4/29/2021     | P6          |
| С          | THEFT 2D FROM BUILDING      | 3300 E 11TH AVE       | 4/27/2021     | P6          |
| С          | THEFT 2D FROM MOTOR VEHICLE | 3000 S PERRY ST       | 4/25/2021     | P6          |
| С          | THEFT 2D FROM MOTOR VEHICLE | 3100 E 15TH AVE       | 4/27/2021     | P6          |
| С          | THEFT 3D CITY ALL OTHER     | 3100 S MT VERNON ST   | 4/27/2021     | P6          |
| С          | THEFT 3D CITY SHOPLIFTING   | 2600 E 29TH AVE       | 4/26/2021     | P6          |
| <u>SPC</u> | <u>6RW</u>                  |                       |               |             |
| С          | THEFT 3D FROM BUILDING      | 1000 S ROCKWOOD BLVD  | 4/30/2021     | P6          |
| <u>SPC</u> | <u>6SG</u>                  |                       |               |             |
| С          | THEFT 2D FROM MOTOR VEHICLE | 1500 E 39TH AVE       | 4/25/2021     | P5          |
| С          | THEFT 3D SHOPLIFTING        | 4500 S REGAL ST       | 4/27/2021     | P6          |
| С          | THEFT OF MOTOR VEHICLE      | 1500 E 39TH AVE       | 4/25/2021     | P5          |
|            |                             |                       |               |             |