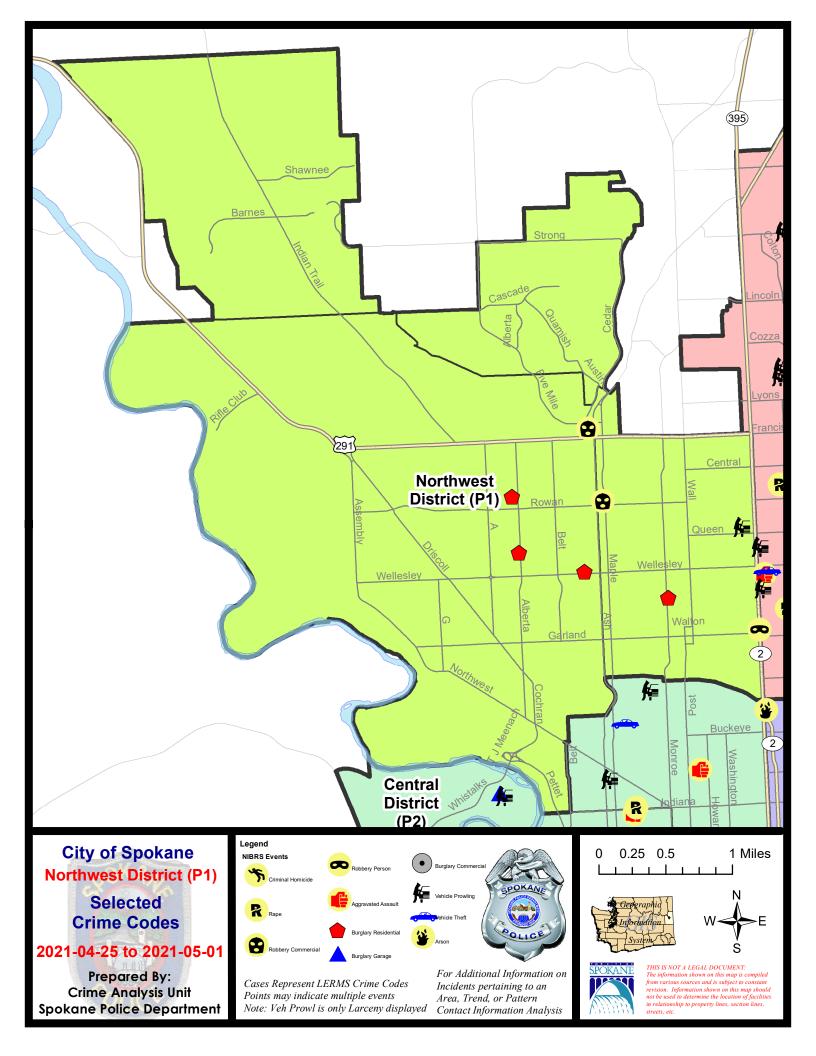

#### **NW - Northwest District (P1)**

# **Preliminary IBR Counts**

|           |                                                                                                                  | 7 Da                       | ay Compari                 | ison                                      | 28 D                       | ay Compar                             | rison                                                          | YT                                      | D Comparis                       | on                                                            |
|-----------|------------------------------------------------------------------------------------------------------------------|----------------------------|----------------------------|-------------------------------------------|----------------------------|---------------------------------------|----------------------------------------------------------------|-----------------------------------------|----------------------------------|---------------------------------------------------------------|
| NIBRS Ca  | ategories (Part 1 Selected)                                                                                      | Current                    | Prior                      | Percent                                   | Current                    | Prior                                 | Percent                                                        | Current                                 | Prior                            | Percent                                                       |
| Violent   | Criminal Homicide Rape Robbery - Commercial Robbery - Person Aggravated Assault - Non DV Aggravated Assault - DV | 0<br>0<br>2<br>0<br>0<br>0 | 0<br>1<br>0<br>0<br>3<br>0 | -100.00%<br>-100.00%                      | 1<br>3<br>2<br>0<br>4<br>2 | 0<br>2<br>0<br>2<br>2<br>2<br>5       | 50.00%<br>-100.00%<br>100.00%<br>-60.00%                       | 1<br>10<br>4<br>4<br>16<br>12           | 1<br>9<br>1<br>6<br>11<br>16     | 0.00%<br>11.11%<br>300.00%<br>-33.33%<br>45.45%<br>-25.00%    |
| Property  | Burglary - Residential Burglary Garage Burglary Commercial Larceny Vehicle Theft Arson                           | 4<br>0<br>0<br>13<br>0     | 1<br>0<br>0<br>25<br>1     | 300.00%<br>300.00%<br>-48.00%<br>-100.00% | 9<br>4<br>0<br>75<br>5     | 8<br>8<br>1<br>78<br>8                | 12.50%<br>-50.00%<br>-100.00%<br>-3.85%<br>-37.50%<br>-100.00% | 31<br>24<br>6<br>325<br>38<br>4         | 37<br>37<br>13<br>360<br>44<br>5 | -16.22%<br>-35.14%<br>-53.85%<br>-9.72%<br>-13.64%<br>-20.00% |
| Prelimina | Property Total: ry Part 1 Crime Totals:                                                                          | 17                         | 31                         | -37.04%                                   | 93                         | 104                                   | -8.70%                                                         | 428                                     | 496<br>540                       | -13.71%<br>-12.04%                                            |
|           | Current 7 Day Period:<br>Current 28 Day Period:<br>Current YTD Day Period:                                       | 4                          | _0,_0                      | 5/1/2021<br>5/1/2021<br>5/1/2021          | Prior 28                   | Pay Period<br>Day Period<br>D Period: |                                                                | 4/18/2021 -<br>3/7/2021 -<br>1/1/2020 - |                                  |                                                               |

# NW - Northwest District (P1)

| A/C        | Offense Statute                        | <u>Address</u>         | Reported Date | <u>Dist</u> |
|------------|----------------------------------------|------------------------|---------------|-------------|
| SPA        | 1BS                                    |                        |               |             |
| С          | ROBBERY 1D COMMERCIAL                  | 1700 W FRANCIS AVE     | 4/30/2021     | P1          |
| SPA        | <u>iit</u>                             |                        |               |             |
| С          | THEFT 1D ALL OTHER                     | 5800 W YORKTOWN LN     | 4/30/2021     | P1          |
| С          | THEFT 3D ALL OTHER                     | 8800 N INDIAN TRAIL RD | 4/29/2021     | P1          |
| SPA        | 1NH                                    |                        |               |             |
| С          | RESIDENTIAL BURGLARY                   | 4300 N MONROE ST       | 4/28/2021     | P2          |
| С          | ROBBERY 1D COMMERCIAL                  | 1600 W ROWAN AVE       | 4/26/2021     | P1          |
| С          | THEFT 2D FROM MOTOR VEHICLE            | 300 W QUEEN AVE        | 4/28/2021     | P3          |
| С          | THEFT 3D ALL OTHER                     | 5100 N ADAMS ST        | 4/26/2021     | P1          |
| С          | THEFT 3D ALL OTHER                     | 6100 N HOWARD ST       | 4/28/2021     | P1          |
| С          | THEFT 3D SHOPLIFTING                   | 1600 W ROWAN AVE       | 4/26/2021     | P1          |
| <u>SPA</u> | 1NW                                    |                        |               |             |
| С          | BURGLARY 1D FROM RESIDENCE             | 5600 N LINDEKE ST      | 4/26/2021     | P1          |
| С          | BURGLARY 1D FROM RESIDENCE             | 4700 N ELM ST          | 4/28/2021     | P1          |
| Α          | MAIL THEFT                             | 3300 W LACROSSE AVE    | 4/27/2021     | P1          |
| С          | RESIDENTIAL BURGLARY                   | 2600 W OLYMPIC AVE     | 4/26/2021     | P1          |
| С          | THEFT 1D FROM BUILDING                 | 3900 N NETTLETON ST    | 4/29/2021     | P1          |
| С          | THEFT 2D ALL OTHER                     | 2600 W SANSON AVE      | 4/29/2021     | P1          |
| С          | THEFT 3D ALL OTHER                     | 4700 N GREENWOOD BLVD  | 4/28/2021     | P1          |
| С          | THEFT 3D ALL OTHER                     | 5800 N DRISCOLL BLVD   | 4/29/2021     | P1          |
| С          | THEFT 3D SHOPLIFTING                   | 6600 N NINE MILE RD    | 4/29/2021     | P2          |
| С          | THEFT 3D VEHICLE PARTS AND ACCESSORIES | 4000 W WELLESLEY AVE   | 4/28/2021     | P1          |