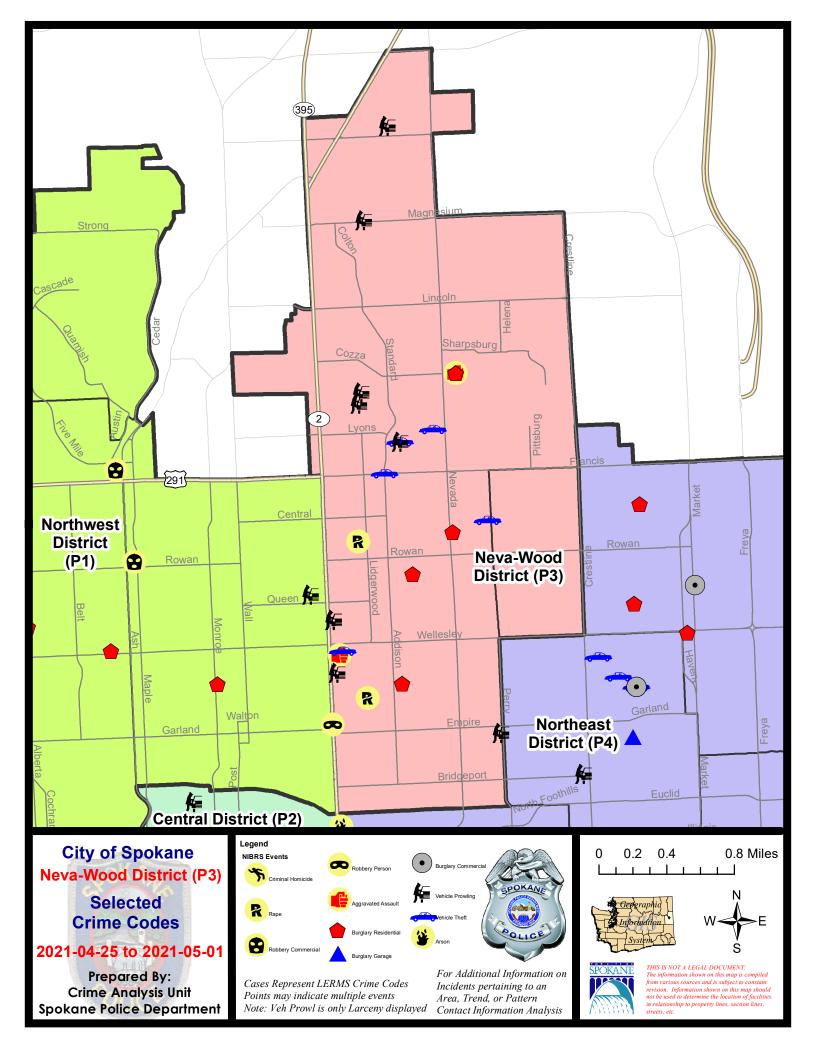

#### NE - Neva-Wood District (P3)

# **Preliminary IBR Counts**

|           |                                                                                                                                  | 7 Da                       | ay Compari                  | ison                                                 | 28 D                          | ay Compai                            | rison                                                         | YT                                      | D Comparis                       | on                                                       |
|-----------|----------------------------------------------------------------------------------------------------------------------------------|----------------------------|-----------------------------|------------------------------------------------------|-------------------------------|--------------------------------------|---------------------------------------------------------------|-----------------------------------------|----------------------------------|----------------------------------------------------------|
| NIBRS Ca  | ntegories (Part 1 Selected)                                                                                                      | Current                    | Prior                       | Percent                                              | Current                       | Prior                                | Percent                                                       | Current                                 | Prior                            | Percent                                                  |
| Violent   | Criminal Homicide Rape Robbery - Commercial Robbery - Person Aggravated Assault - Non DV Aggravated Assault - DV  Violent Total: | 1<br>3<br>0<br>1<br>0<br>2 | 0<br>2<br>0<br>0<br>1<br>0  | 50.00%                                               | 1<br>9<br>1<br>4<br>1<br>3    | 0<br>4<br>1<br>5<br>8<br>6           | 125.00%<br>0.00%<br>-20.00%<br>-87.50%<br>-50.00%             | 1<br>19<br>6<br>12<br>26<br>24          | 1<br>8<br>16<br>12<br>19<br>16   | 0.00%<br>137.50%<br>-62.50%<br>0.00%<br>36.84%<br>50.00% |
| Property  | Burglary - Residential Burglary Garage Burglary Commercial Larceny Vehicle Theft Arson                                           | 4<br>0<br>0<br>37<br>5     | 1<br>1<br>2<br>44<br>4<br>0 | 300.00%<br>-100.00%<br>-100.00%<br>-15.91%<br>25.00% | 8<br>2<br>4<br>142<br>12<br>2 | 4<br>9<br>10<br>113<br>2<br>1        | 100.00%<br>-77.78%<br>-60.00%<br>25.66%<br>500.00%<br>100.00% | 33<br>22<br>36<br>632<br>39<br>3        | 38<br>28<br>36<br>688<br>85<br>0 | -13.16%<br>-21.43%<br>0.00%<br>-8.14%<br>-54.12%         |
|           | Property Total:                                                                                                                  | 46                         | 52                          | -11.54%                                              | 170                           | 139                                  | 22.30%                                                        | 765                                     | 875                              | -12.57%                                                  |
| Prelimina | ry Part 1 Crime Totals:                                                                                                          | 53                         | 55                          | -3.64%                                               | 189                           | 163                                  | 15.95%                                                        | 853                                     | 947                              | -9.93%                                                   |
|           | Current 7 Day Period:<br>Current 28 Day Period:<br>Current YTD Day Period:                                                       | •                          |                             | 5/1/2021<br>5/1/2021<br>5/1/2021                     | Prior 28                      | Day Period<br>Day Perio<br>D Period: |                                                               | 4/18/2021 -<br>3/7/2021 -<br>1/1/2020 - | 4/3/2021                         |                                                          |
|           |                                                                                                                                  |                            |                             |                                                      |                               |                                      |                                                               | _                                       |                                  |                                                          |

# NE - Neva-Wood District (P3)

| A/C        | Offense Statute                                               | Address                           | Reported Date | <u>Dist</u> |
|------------|---------------------------------------------------------------|-----------------------------------|---------------|-------------|
| <u>SPB</u> | 3NL                                                           |                                   |               |             |
| С          | ASSAULT 2D                                                    | 1100 E COZZA DR                   | 4/26/2021     | P4          |
| С          | ASSAULT 2D                                                    | 0 E HOFFMAN AVE                   | 4/28/2021     | P3          |
| С          | BURGLARY 1D FROM RESIDENCE                                    | 1100 E COZZA DR                   | 4/26/2021     | P4          |
| С          | IBR Purposes Only - Theft of Motor Vehicle Parts or Accessori | 800 E LYONS AVE                   | 4/25/2021     | P3          |
| С          | MAIL THEFT                                                    | 100 E WEDGEWOOD AVE               | 4/25/2021     | Р3          |
| С          | MAIL THEFT                                                    | 600 E BISMARK AVE                 | 4/26/2021     | Р3          |
| С          | MURDER 2D                                                     | N LIDGERWOOD ST / E WELLESLEY AVE | 4/29/2021     | Р3          |
| С          | RAPE 2D                                                       |                                   | 4/30/2021     | Р3          |
| С          | RAPE 3D                                                       |                                   | 4/29/2021     | P4          |
| С          | RAPE OF A CHILD 1D                                            |                                   | 4/29/2021     | P4          |
| С          | RESIDENTIAL BURGLARY                                          | 1000 E JOSEPH AVE                 | 4/25/2021     | P4          |
| С          | RESIDENTIAL BURGLARY                                          | 500 E RICH AVE                    | 4/27/2021     | P4          |
| С          | RESIDENTIAL BURGLARY                                          | 600 E SANSON AVE                  | 4/28/2021     | P4          |
| С          | ROBBERY 1D PERSON                                             | N DIVISION ST / E GARLAND AVE     | 4/26/2021     | P3          |
| С          | THEFT 1D ALL OTHER                                            | 1200 E BISMARK AVE                | 4/30/2021     | P3          |
| С          | THEFT 1D FROM BUILDING                                        | 600 E SANSON AVE                  | 4/28/2021     | P4          |
| С          | THEFT 2D ALL OTHER                                            | 1200 E BISMARK AVE                | 4/25/2021     | Р3          |
| С          | THEFT 2D FROM BUILDING                                        | 0 E WEILE AVE                     | 4/30/2021     | Р3          |
| С          | THEFT 2D FROM MOTOR VEHICLE                                   | 4700 N DIVISION ST                | 4/27/2021     | Р3          |
| С          | THEFT 2D FROM MOTOR VEHICLE                                   | 4700 N DIVISION ST                | 4/29/2021     | P3          |
| С          | THEFT 2D FROM MOTOR VEHICLE                                   | 600 E HOLLAND AVE                 | 5/1/2021      | P3          |
| С          | THEFT 2D SHOPLIFTING                                          | 9100 N NEWPORT HWY                | 4/27/2021     | P2          |
| С          | THEFT 2D SHOPLIFTING                                          | 9600 N NEWPORT HWY                | 5/1/2021      | Р3          |
| С          | THEFT 2D VEHICLE PARTS AND ACCESSORIES                        | 7000 N COLTON ST                  | 4/27/2021     | Р3          |
| С          | THEFT 3D ALL OTHER                                            | 7700 N STANDARD ST                | 4/26/2021     | Р3          |
| С          | THEFT 3D ALL OTHER                                            | 3100 N NEVADA ST                  | 4/29/2021     | Р3          |
| С          | THEFT 3D CITY FROM MOTOR VEHICLE                              | 6600 N STANDARD ST                | 4/29/2021     | Р3          |
| С          | THEFT 3D CITY SHOPLIFTING                                     | 6700 N DIVISION ST                | 4/30/2021     | P4          |
| С          | THEFT 3D FROM BUILDING                                        | 4700 N DIVISION ST                | 4/29/2021     | P2          |
| С          | THEFT 3D FROM BUILDING                                        | 1200 E WESTVIEW CT                | 5/1/2021      | Р3          |
| С          | THEFT 3D FROM MOTOR VEHICLE                                   | 7000 N COLTON ST                  | 4/26/2021     | Р3          |
| С          | THEFT 3D FROM MOTOR VEHICLE                                   | 1300 E PROVIDENCE AVE             | 4/26/2021     | P2          |
| С          | THEFT 3D FROM MOTOR VEHICLE                                   | 400 E MAGNESIUM RD                | 4/29/2021     | P3          |
| С          | THEFT 3D FROM MOTOR VEHICLE                                   | 7000 N COLTON ST                  | 4/30/2021     | P3          |
| С          | THEFT 3D SHOPLIFTING                                          | 4700 N DIVISION ST                | 4/26/2021     | P3          |
| С          | THEFT 3D SHOPLIFTING                                          | 4700 N DIVISION ST                | 4/26/2021     | P3          |
| С          | THEFT 3D SHOPLIFTING                                          | 4700 N DIVISION ST                | 4/26/2021     | P3          |
| С          | THEFT 3D SHOPLIFTING                                          | 6600 N DIVISION ST                | 4/26/2021     | Р3          |

| A/C | Offense Statute                        | Address                      | Reported Date | Dist |
|-----|----------------------------------------|------------------------------|---------------|------|
| С   | THEFT 3D SHOPLIFTING                   | 5800 N DIVISION ST           | 4/27/2021     | P3   |
| С   | THEFT 3D SHOPLIFTING                   | 9100 N NEWPORT HWY           | 4/28/2021     | P3   |
| С   | THEFT 3D SHOPLIFTING                   | 9100 N NEWPORT HWY           | 4/29/2021     | P3   |
| С   | THEFT 3D SHOPLIFTING                   | 7300 N DIVISION ST           | 4/29/2021     | P3   |
| С   | THEFT 3D SHOPLIFTING                   | 9100 N NEWPORT HWY           | 4/30/2021     | P4   |
| С   | THEFT 3D SHOPLIFTING                   | 4700 N DIVISION ST           | 5/1/2021      | P3   |
| С   | THEFT 3D VEHICLE PARTS AND ACCESSORIES | 7000 N COLTON ST             | 4/26/2021     | P3   |
| С   | THEFT 3D VEHICLE PARTS AND ACCESSORIES | 900 E BEACON AVE             | 4/28/2021     | P2   |
| С   | THEFT OF A FIREARM ALL OTHER LOCATIONS | 300 E FRANCIS AVE            | 4/28/2021     | P2   |
| С   | THEFT OF A FIREARM FROM MOTOR VEHICLE  | 0 E HEROY AVE                | 4/27/2021     | P2   |
| С   | THEFT OF MOTOR VEHICLE                 | 800 E LYONS AVE              | 4/25/2021     | P3   |
| С   | THEFT OF MOTOR VEHICLE                 | 1300 E COLUMBIA AVE          | 4/25/2021     | P3   |
| С   | THEFT OF MOTOR VEHICLE                 | 6600 N STANDARD ST           | 4/29/2021     | P3   |
| С   | THEFT OF MOTOR VEHICLE                 | 0 E HOFFMAN AVE              | 4/30/2021     | P3   |
| С   | THEFT OF MOTOR VEHICLE                 | E FRANCIS AVE / N ADDISON ST | 5/1/2021      | P4   |
|     |                                        |                              |               |      |