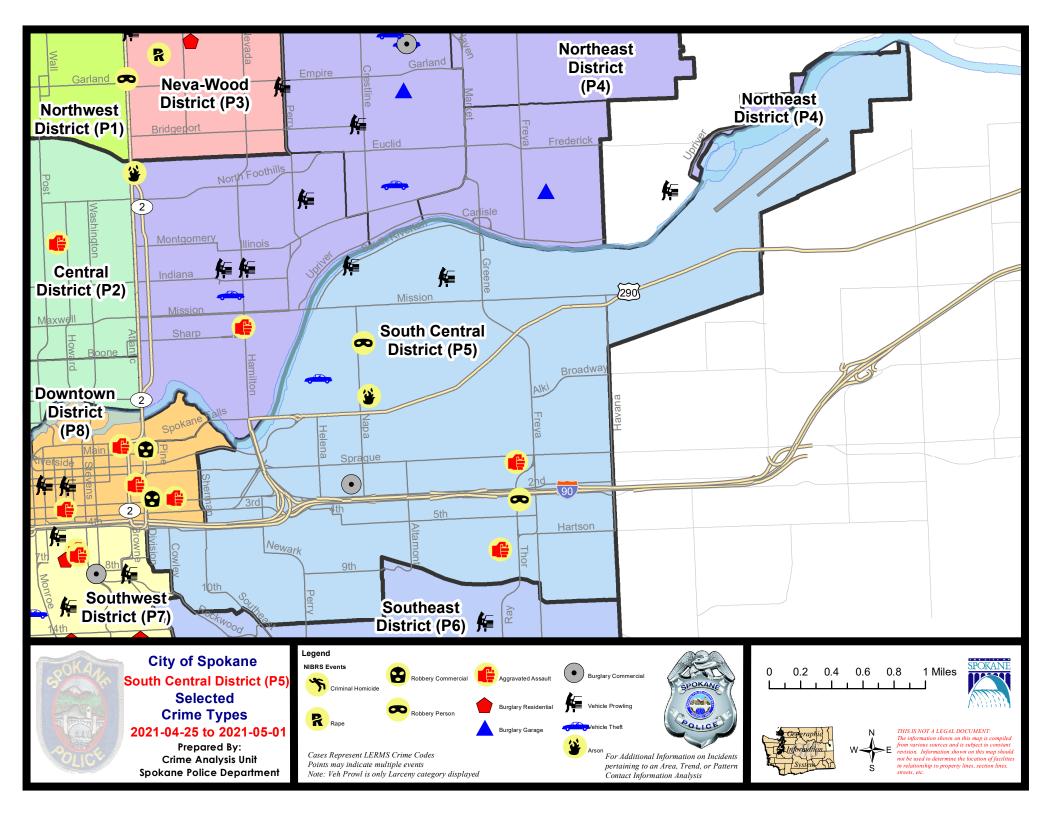

# SE - South Central District (P5)

| A/C | Offense Statute                        | <u>Address</u>            | Reported Date | <u>Dist</u> |
|-----|----------------------------------------|---------------------------|---------------|-------------|
| SPC | SEC                                    |                           |               |             |
| С   | ASSAULT 2D                             | 0 S THOR ST               | 4/25/2021     | P6          |
| С   | ASSAULT OF A CHILD 2D                  | 700 S RAY ST              | 4/30/2021     | P1          |
| С   | BURGLARY 2D COMMERCIAL                 | 1800 E PACIFIC AVE        | 4/26/2021     | P6          |
| С   | MAIL THEFT                             | 800 E HARTSON AVE         | 4/30/2021     | P5          |
| С   | ROBBERY 1D CARJACKING                  | 300 S THOR ST             | 4/27/2021     | P6          |
| С   | THEFT 2D ALL OTHER                     | 4200 E SPRAGUE AVE        | 4/28/2021     | P5          |
| С   | THEFT 2D FROM BUILDING                 | 1500 E RIVERSIDE AVE      | 4/27/2021     | P5          |
| С   | THEFT 3D ALL OTHER                     | 100 S MADELIA ST          | 4/29/2021     | P5          |
| С   | THEFT 3D FROM BUILDING                 | 3600 E HARTSON AVE        | 4/27/2021     | P5          |
| С   | THEFT 3D SHOPLIFTING                   | 300 S THOR ST             | 4/27/2021     | P5          |
| С   | THEFT 3D SHOPLIFTING                   | 200 S THOR ST             | 4/27/2021     | P5          |
| С   | THEFT 3D VEHICLE PARTS AND ACCESSORIES | 3200 E SPRAGUE AVE        | 4/25/2021     | P5          |
| С   | THEFT 3D VEHICLE PARTS AND ACCESSORIES | E OLIVE AVE / N RALPH ST  | 4/29/2021     | P5          |
| SPC | :5GP                                   |                           |               |             |
| С   | ARSON 1D                               | 700 N CRESTLINE ST        | 4/30/2021     | P5          |
| С   | ROBBERY 1D PERSON                      | 2000 E BOONE AVE          | 4/25/2021     | P6          |
| С   | THEFT 2D FROM BUILDING                 | E MISSION AVE / N NAPA ST | 4/27/2021     | P5          |
| С   | THEFT 2D FROM MOTOR VEHICLE            | 1900 E SOUTH RIVERTON AVE | 4/29/2021     | P5          |
| С   | THEFT 2D VEHICLE PARTS AND ACCESSORIES | 1700 N ALTAMONT ST        | 4/25/2021     | P5          |
| С   | THEFT 3D ALL OTHER                     | 3000 E MISSION AVE        | 4/26/2021     | P5          |
| С   | THEFT 3D FROM MOTOR VEHICLE            | 1700 N REGAL ST           | 5/1/2021      | P6          |
| С   | THEFT OF MOTOR VEHICLE                 | 1600 E MALLON AVE         | 5/1/2021      | P6          |