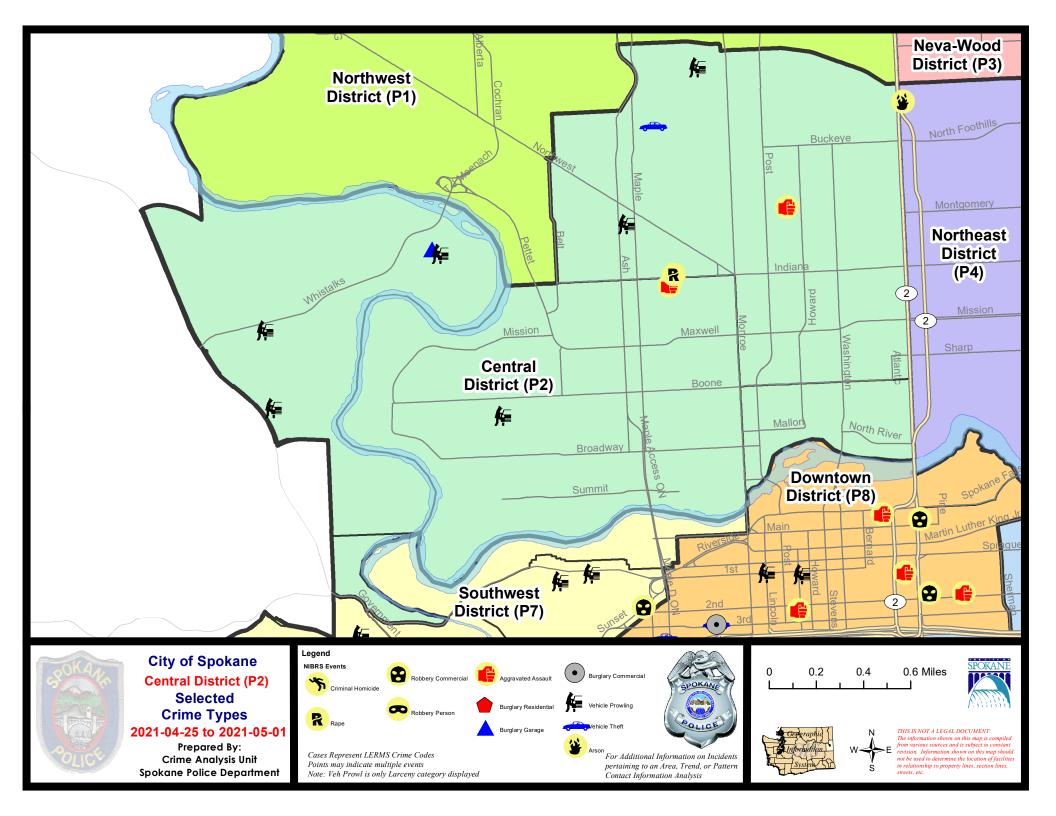

#### **NW - North Central District (P2)**

# **Preliminary IBR Counts**

|           |                                                                                                                                  | 7 Da                        | ay Compari                  | son                                       | 28 Da                        | ay Compai                           | rison                                         | YT                                      | D Comparis                       | on                                                             |
|-----------|----------------------------------------------------------------------------------------------------------------------------------|-----------------------------|-----------------------------|-------------------------------------------|------------------------------|-------------------------------------|-----------------------------------------------|-----------------------------------------|----------------------------------|----------------------------------------------------------------|
| NIBRS Ca  | ategories (Part 1 Selected)                                                                                                      | Current                     | Prior                       | Percent                                   | Current                      | Prior                               | Percent                                       | Current                                 | Prior                            | Percent                                                        |
| Violent   | Criminal Homicide Rape Robbery - Commercial Robbery - Person Aggravated Assault - Non DV Aggravated Assault - DV  Violent Total: | 0 1 0 0 1 1                 | 0 0 0 1 2                   | 0.00%                                     | 0<br>2<br>0<br>0<br>4<br>6   | 0<br>4<br>0<br>0<br>7<br>8          | -50.00%<br>-42.86%<br>-25.00%                 | 0<br>9<br>0<br>8<br>21<br>21            | 1<br>12<br>2<br>13<br>12<br>16   | -100.00%<br>-25.00%<br>-100.00%<br>-38.46%<br>75.00%<br>31.25% |
| Property  | Burglary - Residential Burglary Garage Burglary Commercial Larceny Vehicle Theft Arson  Property Total:                          | 0<br>1<br>0<br>23<br>1<br>0 | 0<br>0<br>2<br>19<br>4<br>1 | -100.00%<br>21.05%<br>-75.00%<br>-100.00% | 3<br>2<br>3<br>69<br>13<br>3 | 12<br>3<br>6<br>72<br>10<br>1       | -75.00% -33.33% -50.00% -4.17% 30.00% 200.00% | 38<br>18<br>17<br>333<br>47<br>7        | 50<br>16<br>10<br>377<br>82<br>3 | -24.00%<br>12.50%<br>70.00%<br>-11.67%<br>-42.68%<br>133.33%   |
| Prelimina | ry Part 1 Crime Totals:                                                                                                          | 28                          | 29                          | -3.45%                                    | 105                          | 123                                 | -14.63%                                       | 519                                     | 594                              | -12.63%                                                        |
|           | Current 7 Day Period: Current 28 Day Period: Current YTD Day Period:                                                             | 2                           |                             | 5/1/2021<br>5/1/2021<br>5/1/2021          | Prior 28                     | ay Period<br>Day Perio<br>D Period: |                                               | 4/18/2021 -<br>3/7/2021 -<br>1/1/2020 - |                                  |                                                                |

# NW - Central District (P2)

| A/C        | Offense Statute                        | <u>Address</u>        | Reported Date | <u>Dist</u> |
|------------|----------------------------------------|-----------------------|---------------|-------------|
| <u>SPA</u> | 12EG                                   |                       |               |             |
| С          | ASSAULT 2D                             | 2300 N WALL ST        | 4/29/2021     | P2          |
| С          | MAIL THEFT                             | 800 W KNOX AVE        | 4/26/2021     | P2          |
| С          | MAIL THEFT                             | 1400 N POST ST        | 4/30/2021     | P2          |
| С          | MAIL THEFT                             | 1400 N POST ST        | 4/30/2021     | P2          |
| С          | RAPE 3D                                |                       | 4/30/2021     | P2          |
| С          | THEFT 3D ALL OTHER                     | 2000 W CARLISLE AVE   | 4/28/2021     | P2          |
| С          | THEFT 3D ALL OTHER                     | 2600 N WALL ST        | 4/30/2021     | P2          |
| С          | THEFT 3D FROM BUILDING                 | 0 W MISSION AVE       | 4/26/2021     | P2          |
| С          | THEFT 3D FROM MOTOR VEHICLE            | 1100 W ALICE AVE      | 4/29/2021     | P2          |
| С          | THEFT 3D FROM MOTOR VEHICLE            | 2200 N ASH ST         | 4/30/2021     | P2          |
| С          | THEFT 3D VEHICLE PARTS AND ACCESSORIES | 300 W AUGUSTA AVE     | 4/25/2021     | P2          |
| С          | THEFT 3D VEHICLE PARTS AND ACCESSORIES | 1400 N POST ST        | 4/27/2021     | P2          |
| Α          | THEFT OF MOTOR VEHICLE                 | 1400 W CLEVELAND AVE  | 4/26/2021     | P2          |
| <u>SPA</u> | <u> </u>                               |                       |               |             |
| С          | THEFT 3D SHOPLIFTING                   | 900 N DIVISION ST     | 4/26/2021     | P2          |
| <u>SPA</u> | <u> </u>                               |                       |               |             |
| С          | HARASSMENT FELONY WEAPON INVOLVED      | 1800 N CEDAR ST       | 4/26/2021     | P2          |
| С          | MAIL THEFT                             | 1100 N WALNUT ST      | 4/28/2021     | P2          |
| Α          | THEFT 2D FROM BUILDING                 | 1600 W GARDNER AVE    | 4/25/2021     | P1          |
| С          | THEFT 2D FROM BUILDING                 | 1500 W COLLEGE AVE    | 4/29/2021     | P2          |
| С          | THEFT 3D ALL OTHER                     | 1200 W SPOFFORD AVE   | 4/26/2021     | P1          |
| С          | THEFT 3D ALL OTHER                     | 2700 W MALLON AVE     | 4/27/2021     | P2          |
| С          | THEFT 3D ALL OTHER                     | 1000 W SUMMIT PKWY    | 4/28/2021     | P2          |
| С          | THEFT 3D ALL OTHER                     | 1100 W BROADWAY AVE   | 4/29/2021     | P2          |
| С          | THEFT 3D FROM MOTOR VEHICLE            | 1000 N COCHRAN ST     | 4/25/2021     | P2          |
| С          | THEFT 3D SHOPLIFTING                   | 1100 N MONROE ST      | 4/29/2021     | P2          |
| <u>SPA</u> | <u> 2WH</u>                            |                       |               |             |
| С          | BURGLARY 2D GARAGE                     | 2800 W ELLIOTT DR     | 4/28/2021     | P2          |
| С          | THEFT 2D FROM MOTOR VEHICLE            | 1200 N GOVERNMENT WAY | 4/25/2021     | P2          |
| С          | THEFT 3D FROM MOTOR VEHICLE            | 3800 W WHISTALKS WAY  | 4/27/2021     | P2          |
| С          | THEFT OF A FIREARM FROM MOTOR VEHICLE  | 2800 W ELLIOTT DR     | 4/30/2021     | P2          |
|            |                                        |                       |               |             |