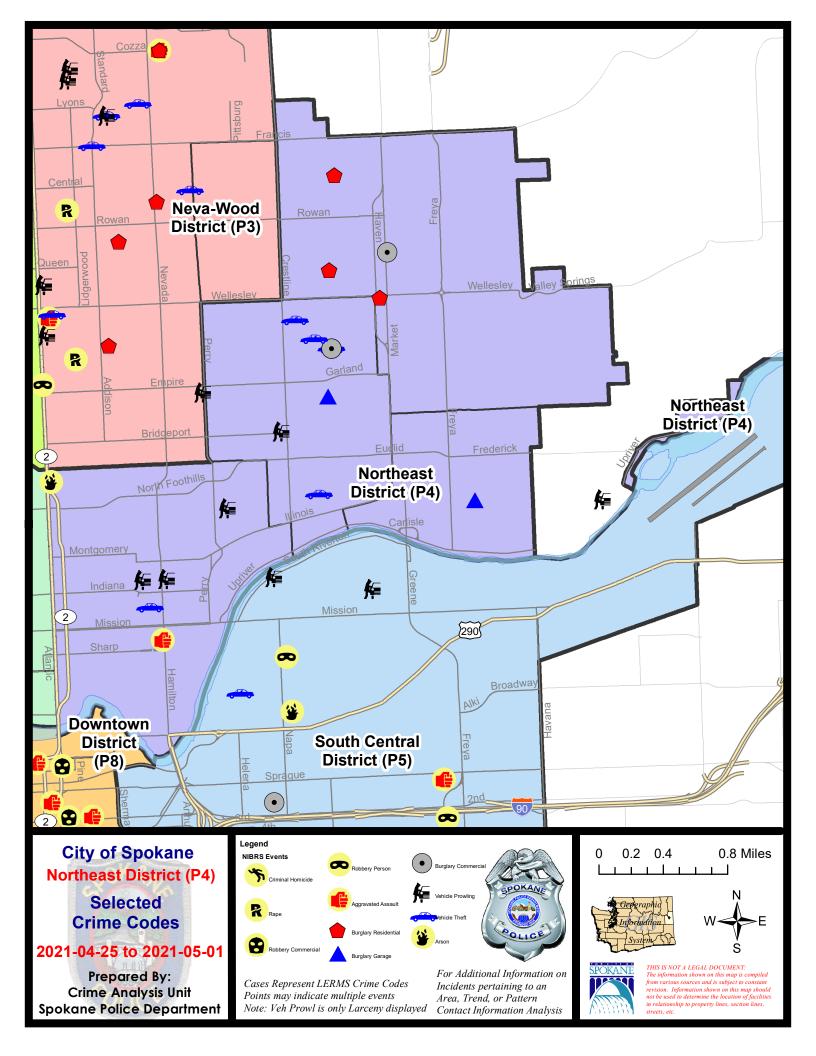

#### **NE - Northeast District (P4)**

# **Preliminary IBR Counts**

|           |                                                                                                                  | 7 Da                   | ny Compari                 | ison                                                      | 28 D                         | ay Compai                            | rison                                                     | YT                                      | D Comparis                        | son                                                            |
|-----------|------------------------------------------------------------------------------------------------------------------|------------------------|----------------------------|-----------------------------------------------------------|------------------------------|--------------------------------------|-----------------------------------------------------------|-----------------------------------------|-----------------------------------|----------------------------------------------------------------|
| NIBRS Ca  | ategories (Part 1 Selected)                                                                                      | Current                | Prior                      | Percent                                                   | Current                      | Prior                                | Percent                                                   | Current                                 | Prior                             | Percent                                                        |
| Violent   | Criminal Homicide Rape Robbery - Commercial Robbery - Person Aggravated Assault - Non DV Aggravated Assault - DV | 0<br>0<br>0<br>0<br>1  | 0<br>0<br>1<br>0<br>1<br>0 | -100.00%                                                  | 0<br>1<br>1<br>1<br>3<br>1   | 0<br>7<br>1<br>3<br>3                | -85.71%<br>0.00%<br>-66.67%<br>0.00%                      | 0<br>12<br>3<br>10<br>18<br>16          | 3<br>5<br>0<br>13<br>28           | -100.00%<br>140.00%<br>-23.08%<br>-35.71%<br>77.78%            |
| Property  | Violent Total:  Burglary - Residential Burglary Garage Burglary Commercial Larceny Vehicle Theft Arson           | 3<br>2<br>3<br>21<br>5 | 3<br>2<br>1<br>18<br>1     | -50.00%<br>0.00%<br>0.00%<br>200.00%<br>16.67%<br>400.00% | 7<br>8<br>5<br>6<br>81<br>15 | 15<br>11<br>4<br>2<br>79<br>10       | -53.33%  -27.27%  25.00%  200.00%  2.53%  50.00%  300.00% | 36<br>15<br>20<br>369<br>60             | 58<br>52<br>28<br>15<br>423<br>71 | -30.77%<br>-46.43%<br>-33.33%<br>-12.77%<br>-15.49%<br>133.33% |
| Prelimina | Property Total: ry Part 1 Crime Totals:                                                                          | 35                     | 26                         | 34.62%                                                    | 119                          | 107                                  | 11.21%                                                    | 507                                     | 592                               | -14.36%<br>-12.92%                                             |
|           | Current 7 Day Period:<br>Current 28 Day Period:<br>Current YTD Day Period:                                       | 2                      |                            | · 5/1/2021<br>· 5/1/2021<br>· 5/1/2021                    | Prior 28                     | Day Period<br>Day Perio<br>D Period: |                                                           | 4/18/2021 -<br>3/7/2021 -<br>1/1/2020 - |                                   |                                                                |

# NE - Northeast District (P4)

| A/C        | Offense Statute                        | Address               | Reported Date | <u>Dist</u> |
|------------|----------------------------------------|-----------------------|---------------|-------------|
| <u>SPB</u> | 4BE                                    |                       |               |             |
| С          | BURGLARY 2D COMMERCIAL                 | 4100 N COOK ST        | 4/28/2021     | P4          |
| С          | BURGLARY 2D COMMERCIAL                 | 4100 N COOK ST        | 4/28/2021     | P4          |
| С          | BURGLARY 2D GARAGE                     | 3700 N COOK ST        | 4/25/2021     | P4          |
| С          | MAIL THEFT                             | 1900 E ILLINOIS AVE   | 5/1/2021      | P4          |
| С          | THEFT 3D ALL OTHER                     | 3300 N HOGAN ST       | 4/25/2021     | P4          |
| С          | THEFT 3D ALL OTHER                     | 4100 N COOK ST        | 4/27/2021     | P4          |
| С          | THEFT 3D FROM MOTOR VEHICLE            | 2000 E BRIDGEPORT AVE | 4/26/2021     | P2          |
| С          | THEFT OF MOTOR VEHICLE                 | 2200 E HEROY AVE      | 4/25/2021     | P4          |
| С          | THEFT OF MOTOR VEHICLE                 | 2400 E RICH AVE       | 4/26/2021     | P3          |
| С          | THEFT OF MOTOR VEHICLE                 | 4100 N COOK ST        | 4/28/2021     | P4          |
| С          | THEFT OF MOTOR VEHICLE                 | 2700 N ALTAMONT ST    | 4/30/2021     | P4          |
| SPB        | <u>4HI</u>                             |                       |               |             |
| С          | BURGLARY 1D FROM RESIDENCE             | 4900 N SMITH ST       | 4/28/2021     | P4          |
| С          | BURGLARY 2D COMMERCIAL                 | 5100 N MARKET ST      | 4/25/2021     | P4          |
| Α          | BURGLARY 2D FENCED AREA                | 4000 E FRANCIS AVE    | 4/30/2021     | P2          |
| С          | MAIL THEFT                             | 3000 E BROAD AVE      | 4/26/2021     | P4          |
| С          | RESIDENTIAL BURGLARY                   | 2600 E CENTRAL AVE    | 4/26/2021     | P4          |
| С          | RESIDENTIAL BURGLARY                   | 3000 E WELLESLEY AVE  | 4/29/2021     | P4          |
| С          | THEFT 2D FROM BUILDING                 | 4700 N COOK ST        | 4/29/2021     | P4          |
| С          | THEFT 3D ALL OTHER                     | 3800 E PRINCETON AVE  | 4/28/2021     | P4          |
| С          | THEFT 3D ALL OTHER                     | 2300 E BISMARK AVE    | 4/29/2021     | P4          |
| С          | THEFT 3D FROM BUILDING                 | 6300 N SMITH ST       | 4/27/2021     | P4          |
| С          | THEFT 3D VEHICLE PARTS AND ACCESSORIES | 2900 E WABASH AVE     | 4/26/2021     | P4          |
| SPB        | <u>4L0</u>                             |                       |               |             |
| Α          | ARSON 2D                               | 2900 N DIVISION ST    | 4/28/2021     | Р3          |
| С          | ASSAULT 2D                             | 1300 N HAMILTON ST    | 4/27/2021     | P4          |
| С          | MAIL THEFT                             | 2600 N HOGAN ST       | 4/27/2021     | P2          |
| С          | MAIL THEFT                             | 200 E MISSION AVE     | 4/27/2021     | P1          |
| С          | MAIL THEFT                             | 1700 N CINCINNATI ST  | 4/29/2021     | P4          |
| С          | THEFT 2D FROM BUILDING                 | 1500 E ILLINOIS AVE   | 4/29/2021     | P4          |
| С          | THEFT 2D FROM MOTOR VEHICLE            | 900 E BALDWIN AVE     | 4/28/2021     | P2          |
| С          | THEFT 3D FROM BUILDING                 | 1000 E SINTO AVE      | 5/1/2021      | P1          |
| С          | THEFT 3D FROM MOTOR VEHICLE            | 700 E BALDWIN AVE     | 4/27/2021     | P4          |
| С          | THEFT 3D FROM MOTOR VEHICLE            | 2600 N HOGAN ST       | 4/27/2021     | P2          |
| С          | THEFT 3D SHOPLIFTING                   | 900 E MISSION AVE     | 4/27/2021     | P4          |
| С          | THEFT OF MOTOR VEHICLE                 | 1700 N CINCINNATI ST  | 4/27/2021     | P4          |
| CDD        | 4147                                   |                       |               |             |

| A/C | Offense Statute        | Address             | Reported Date | Dist |
|-----|------------------------|---------------------|---------------|------|
| С   | BURGLARY 2D GARAGE     | 3800 E MARIETTA AVE | 4/30/2021     | P4   |
| С   | THEFT 3D FROM BUILDING | 3000 E UPRIVER DR   | 5/1/2021      | P4   |