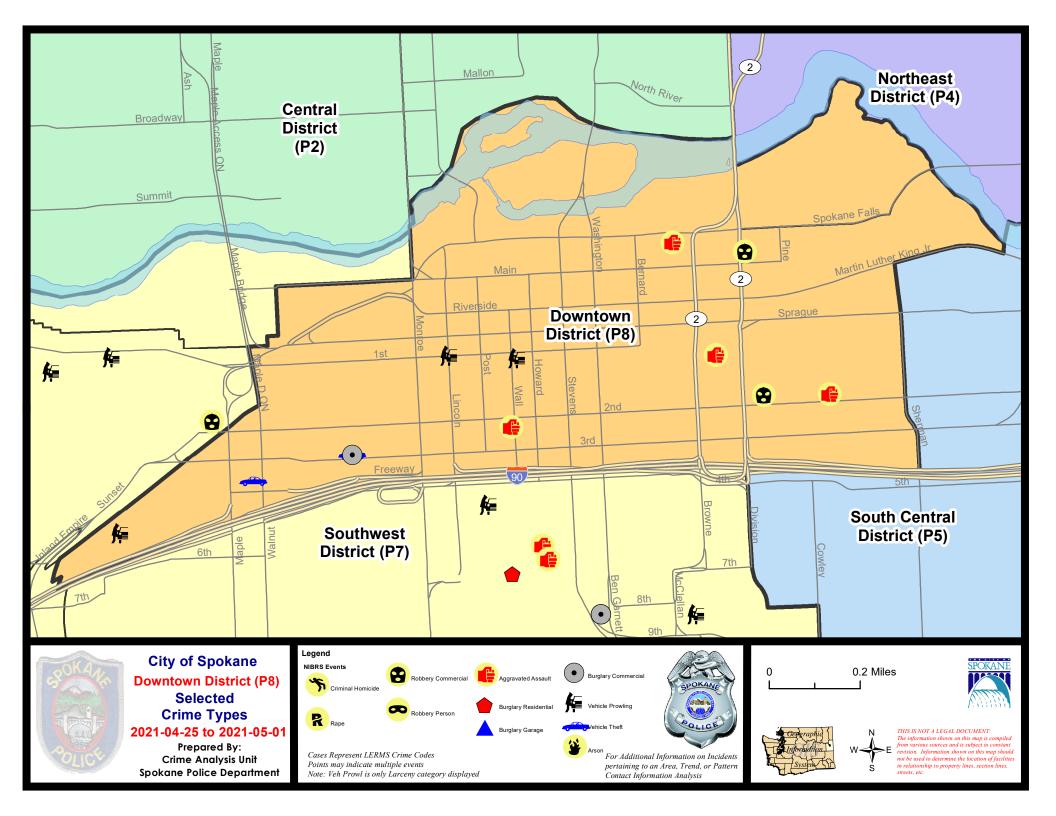

# DOWNTOWN PRECINCT (P8)

#### **Preliminary IBR Counts**

|            |                                                                                                                  | 7 Day Comparison           |                             | 28 Day Comparison                                 |                             |                                     | YTD Comparison                          |                                         |                                |                                                           |
|------------|------------------------------------------------------------------------------------------------------------------|----------------------------|-----------------------------|---------------------------------------------------|-----------------------------|-------------------------------------|-----------------------------------------|-----------------------------------------|--------------------------------|-----------------------------------------------------------|
| NIBRS Ca   | tegories (Part 1 Selected)                                                                                       | Current                    | Prior                       | Percent                                           | Current                     | Prior                               | Percent                                 | Current                                 | Prior                          | Percent                                                   |
| Violent    | Criminal Homicide Rape Robbery - Commercial Robbery - Person Aggravated Assault - Non DV Aggravated Assault - DV | 0<br>1<br>2<br>0<br>2<br>2 | 0<br>0<br>1<br>1<br>0<br>0  | 100.00%                                           | 0<br>1<br>3<br>2<br>9       | 0<br>4<br>1<br>4<br>6<br>2          | -75.00%<br>200.00%<br>-50.00%<br>50.00% | 0<br>11<br>6<br>14<br>30<br>9           | 1<br>4<br>4<br>14<br>30<br>7   | -100.00%<br>175.00%<br>50.00%<br>0.00%<br>0.00%<br>28.57% |
|            | Violent Total:                                                                                                   | 7                          | 2                           | 250.00%                                           | 18                          | 17                                  | 5.88%                                   | 70                                      | 60                             | 16.67%                                                    |
| Property   | Burglary - Residential Burglary Garage Burglary Commercial Larceny Vehicle Theft Arson                           | 0<br>0<br>1<br>5<br>2<br>0 | 2<br>0<br>1<br>16<br>2<br>1 | -100.00%<br>0.00%<br>-68.75%<br>0.00%<br>-100.00% | 3<br>0<br>7<br>57<br>6<br>1 | 1<br>0<br>11<br>42<br>7<br>0        | 200.00%<br>-36.36%<br>35.71%<br>-14.29% | 9<br>2<br>37<br>245<br>23<br>2          | 5<br>0<br>49<br>317<br>26<br>4 | 80.00%<br>-24.49%<br>-22.71%<br>-11.54%<br>-50.00%        |
|            | Property Total:                                                                                                  | 8                          | 22                          | -63.64%                                           | 74                          | 61                                  | 21.31%                                  | 318                                     | 401                            | -20.70%                                                   |
| Preliminar | ry Part 1 Crime Totals:                                                                                          | 15                         | 24                          | -37.50%                                           | 92                          | 78                                  | 17.95%                                  | 388                                     | 461                            | -15.84%                                                   |
|            | Current 7 Day Period:<br>Current 28 Day Period:<br>Current YTD Day Period:                                       | 4                          |                             | 5/1/2021<br>5/1/2021<br>5/1/2021                  |                             | ay Period<br>Day Perio<br>D Period: |                                         | 4/18/2021 -<br>3/7/2021 -<br>1/1/2020 - |                                |                                                           |