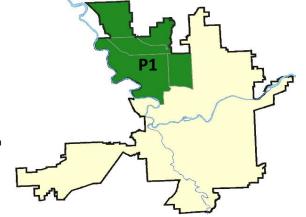

#### **NW - Northwest District (P1)**

# **Preliminary IBR Counts**

|           |                                                                                                                  | 7 Da                       | ay Compari                 | ison                                      | 28 D                       | ay Compar                             | rison                                                          | YT                                      | D Comparis                       | on                                                            |
|-----------|------------------------------------------------------------------------------------------------------------------|----------------------------|----------------------------|-------------------------------------------|----------------------------|---------------------------------------|----------------------------------------------------------------|-----------------------------------------|----------------------------------|---------------------------------------------------------------|
| NIBRS Ca  | ategories (Part 1 Selected)                                                                                      | Current                    | Prior                      | Percent                                   | Current                    | Prior                                 | Percent                                                        | Current                                 | Prior                            | Percent                                                       |
| Violent   | Criminal Homicide Rape Robbery - Commercial Robbery - Person Aggravated Assault - Non DV Aggravated Assault - DV | 0<br>0<br>2<br>0<br>0<br>0 | 0<br>1<br>0<br>0<br>3<br>0 | -100.00%<br>-100.00%                      | 1<br>3<br>2<br>0<br>4<br>2 | 0<br>2<br>0<br>2<br>2<br>2<br>5       | 50.00%<br>-100.00%<br>100.00%<br>-60.00%                       | 1<br>10<br>4<br>4<br>16<br>12           | 1<br>9<br>1<br>6<br>11<br>16     | 0.00%<br>11.11%<br>300.00%<br>-33.33%<br>45.45%<br>-25.00%    |
| Property  | Burglary - Residential Burglary Garage Burglary Commercial Larceny Vehicle Theft Arson                           | 4<br>0<br>0<br>13<br>0     | 1<br>0<br>0<br>25<br>1     | 300.00%<br>300.00%<br>-48.00%<br>-100.00% | 9<br>4<br>0<br>75<br>5     | 8<br>8<br>1<br>78<br>8                | 12.50%<br>-50.00%<br>-100.00%<br>-3.85%<br>-37.50%<br>-100.00% | 31<br>24<br>6<br>325<br>38<br>4         | 37<br>37<br>13<br>360<br>44<br>5 | -16.22%<br>-35.14%<br>-53.85%<br>-9.72%<br>-13.64%<br>-20.00% |
| Prelimina | Property Total: ry Part 1 Crime Totals:                                                                          | 17                         | 31                         | -37.04%                                   | 93                         | 104                                   | -8.70%                                                         | 428                                     | 496<br>540                       | -13.71%<br>-12.04%                                            |
|           | Current 7 Day Period:<br>Current 28 Day Period:<br>Current YTD Day Period:                                       | 4                          | _0,_0                      | 5/1/2021<br>5/1/2021<br>5/1/2021          | Prior 28                   | Pay Period<br>Day Period<br>D Period: |                                                                | 4/18/2021 -<br>3/7/2021 -<br>1/1/2020 - |                                  |                                                               |