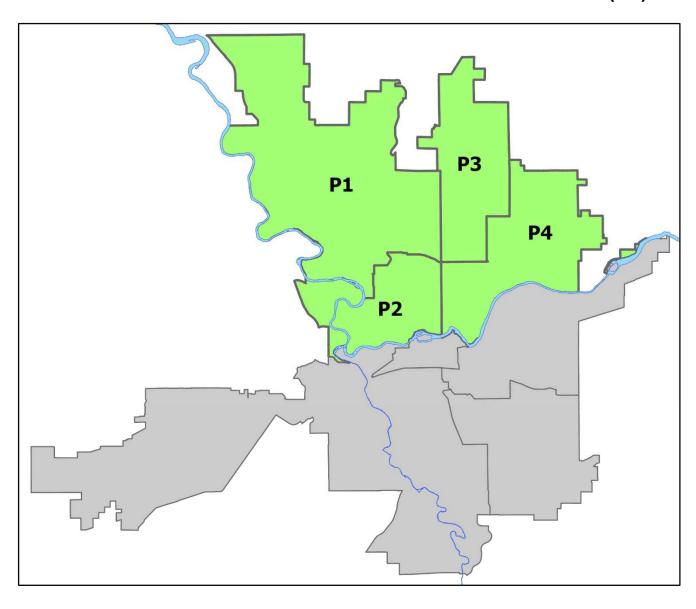

# SPOKANE POLICE DEPARTMENT NORTH Police Service Area

**Captain Mark Griffiths** 

Northwest District (P1)
Central District (P2)

**Neva-Wood District (P3)** 

**Northeast District (P4)** 

#### NORTH PRECINCT (P1, P2, P3, and P4)