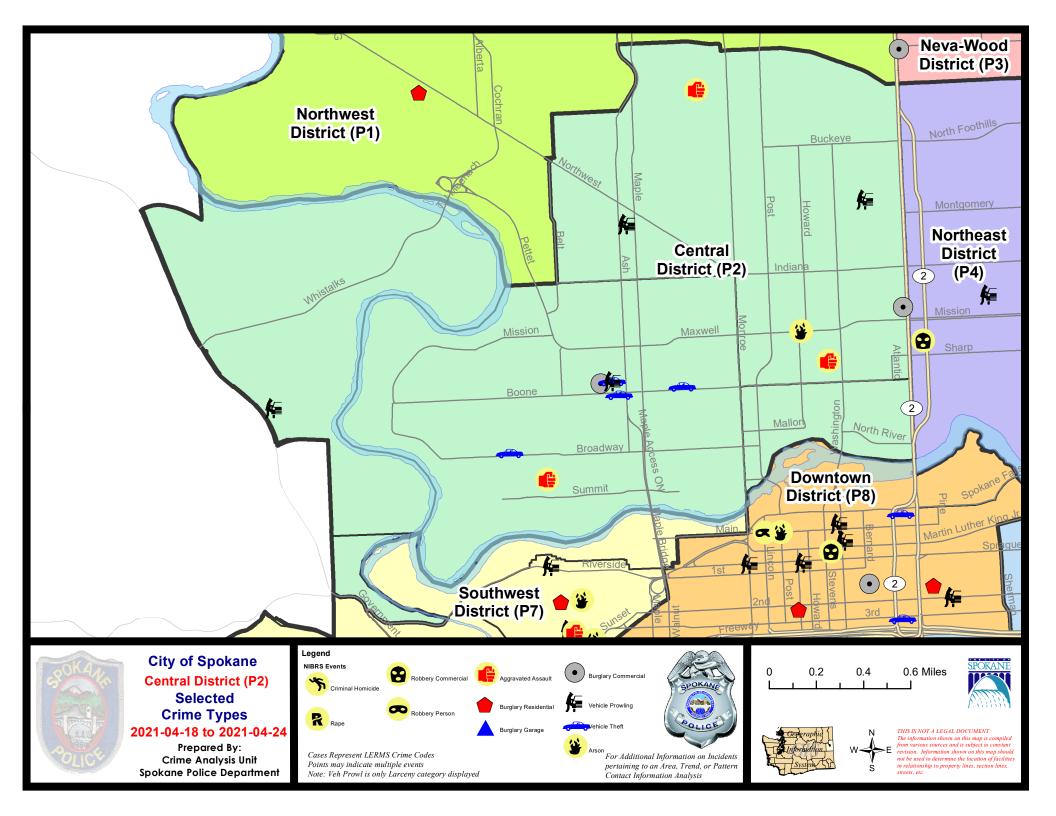

#### **NW - North Central District (P2)**

#### **Preliminary IBR Counts**

|           |                                                                                                                  | 7 Da                       | y Compari                  | son                                               | 28 Day Comparison            |                                      |                                                             | YT                               | YTD Comparison                      |                                                              |  |
|-----------|------------------------------------------------------------------------------------------------------------------|----------------------------|----------------------------|---------------------------------------------------|------------------------------|--------------------------------------|-------------------------------------------------------------|----------------------------------|-------------------------------------|--------------------------------------------------------------|--|
| NIBRS Ca  | ntegories (Part 1 Selected)                                                                                      | Current                    | Prior                      | Percent                                           | Current                      | Prior                                | Percent                                                     | Current                          | Prior                               | Percent                                                      |  |
| Violent   | Criminal Homicide Rape Robbery - Commercial Robbery - Person Aggravated Assault - Non DV Aggravated Assault - DV | 0<br>0<br>0<br>0<br>1<br>2 | 0<br>1<br>0<br>0<br>1<br>2 | -100.00%<br>0.00%<br>0.00%                        | 0<br>1<br>0<br>0<br>6<br>6   | 0<br>4<br>0<br>0<br>4<br>8           | -75.00%<br>50.00%<br>-25.00%                                | 0<br>8<br>0<br>8<br>20<br>20     | 1<br>8<br>2<br>12<br>11<br>14       | -100.00%<br>0.00%<br>-100.00%<br>-33.33%<br>81.82%<br>42.86% |  |
| Property  | Violent Total:  Burglary - Residential Burglary Garage Burglary Commercial Larceny Vehicle Theft Arson           | 0<br>0<br>2<br>19<br>4     | 2<br>0<br>0<br>14<br>5     | -25.00%<br>-100.00%<br>35.71%<br>-20.00%<br>0.00% | 6<br>2<br>4<br>65<br>14<br>3 | 10<br>4<br>5<br>68<br>11             | -18.75%  -40.00%  -50.00%  -20.00%  -4.41%  27.27%  200.00% | 38<br>17<br>17<br>310<br>46<br>7 | 48<br>14<br>9<br>360<br>76<br>2     | -20.83%<br>21.43%<br>88.89%<br>-13.89%<br>-39.47%<br>250.00% |  |
|           | Property Total:                                                                                                  | 26                         | 22                         | 18.18%                                            | 94                           | 99                                   | -5.05%                                                      | 435                              | 509                                 | -14.54%                                                      |  |
| Prelimina | ry Part 1 Crime Totals:                                                                                          | 29                         | 26                         | 11.54%                                            | 107                          | 115                                  | -6.96%                                                      | 491                              | 557                                 | -11.85%                                                      |  |
|           | Current 7 Day Period: Current 28 Day Period: Current YTD Day Period:                                             | 3/                         | 28/2021 -                  | 4/24/2021<br>4/24/2021<br>4/24/2021               | Prior 28                     | Day Period<br>Day Perio<br>D Period: |                                                             |                                  | 4/17/2021<br>3/27/2021<br>4/24/2020 |                                                              |  |

#### NW - Central District (P2)

| A/C        | Offense Statute                        | <u>Address</u>               | Reported Date | <u>Dist</u> |
|------------|----------------------------------------|------------------------------|---------------|-------------|
|            |                                        |                              |               |             |
| С          | THEFT 3D VEHICLE PARTS AND ACCESSORIES | W BROADWAY AVE / N WALNUT ST | 4/19/2021     | P2          |
| SPA        | . <u>2EG</u>                           |                              |               |             |
| С          | ARSON 2D                               | N HOWARD ST / W MAXWELL AVE  | 4/21/2021     | P2          |
| С          | ASSAULT 2D                             | 3100 N JEFFERSON ST          | 4/18/2021     | P1          |
| С          | ASSAULT 3D WEAPON OR NEGLIGENT INJURY  | 400 W SHARP AVE              | 4/24/2021     | P2          |
| С          | BURGLARY 2D COMMERCIAL                 | 1600 N DIVISION ST           | 4/23/2021     | P2          |
| С          | THEFT 2D ALL OTHER                     | 1600 W NORTHWEST BLVD        | 4/24/2021     | P1          |
| С          | THEFT 2D FROM BUILDING                 | 3000 N MONROE ST             | 4/19/2021     | P2          |
| С          | THEFT 2D FROM BUILDING                 | 2200 N ASH ST                | 4/21/2021     | P2          |
| С          | THEFT 2D FROM MOTOR VEHICLE            | 2200 N ASH ST                | 4/22/2021     | P2          |
| С          | THEFT 2D FROM MOTOR VEHICLE            | 2200 N ASH ST                | 4/23/2021     | P2          |
| С          | THEFT 3D ALL OTHER                     | 0 W MISSION AVE              | 4/19/2021     | P2          |
| С          | THEFT 3D CITY SHOPLIFTING              | 3000 N MONROE ST             | 4/21/2021     | P1          |
| С          | THEFT 3D FROM BUILDING                 | 2200 N ASH ST                | 4/21/2021     | P2          |
| С          | THEFT 3D FROM BUILDING                 | 1800 N POST ST               | 4/21/2021     | P2          |
| С          | THEFT 3D FROM BUILDING                 | 1200 N MONROE ST             | 4/21/2021     | P2          |
| С          | THEFT 3D FROM MOTOR VEHICLE            | 200 W CARLISLE AVE           | 4/19/2021     | P2          |
| С          | THEFT 3D FROM MOTOR VEHICLE            | 2200 N ASH ST                | 4/24/2021     | P2          |
| SPA        | 2WC                                    |                              |               |             |
| С          | ASSAULT 2D                             | 2100 W BRIDGE AVE            | 4/19/2021     | P2          |
| С          | BURGLARY 2D COMMERCIAL                 | 1800 W SHARP AVE             | 4/20/2021     | P1          |
| С          | THEFT 2D FROM BUILDING                 | 1800 W AUGUSTA AVE           | 4/18/2021     | P2          |
| С          | THEFT 3D FROM BUILDING                 | 1400 W DEAN AVE              | 4/19/2021     | P2          |
| С          | THEFT 3D FROM BUILDING                 | 2300 W SINTO AVE             | 4/20/2021     | P2          |
| С          | THEFT 3D FROM BUILDING                 | 1300 W BOONE AVE             | 4/21/2021     | P2          |
| С          | THEFT 3D FROM MOTOR VEHICLE            | 1700 W SHARP AVE             | 4/22/2021     | P2          |
| С          | THEFT OF MOTOR VEHICLE                 | 1300 W BOONE AVE             | 4/18/2021     | P1          |
| С          | THEFT OF MOTOR VEHICLE                 | 2400 W BROADWAY AVE          | 4/20/2021     | P1          |
| Α          | THEFT OF MOTOR VEHICLE                 | 1700 W SHARP AVE             | 4/22/2021     | P2          |
| С          | THEFT OF MOTOR VEHICLE                 | 1700 W BOONE AVE             | 4/22/2021     | P1          |
| <u>SPA</u> | 2WH                                    |                              |               |             |
| С          | THEFT 2D FROM MOTOR VEHICLE            | 1200 N GOVERNMENT WAY        | 4/18/2021     | P2          |
|            |                                        |                              |               |             |