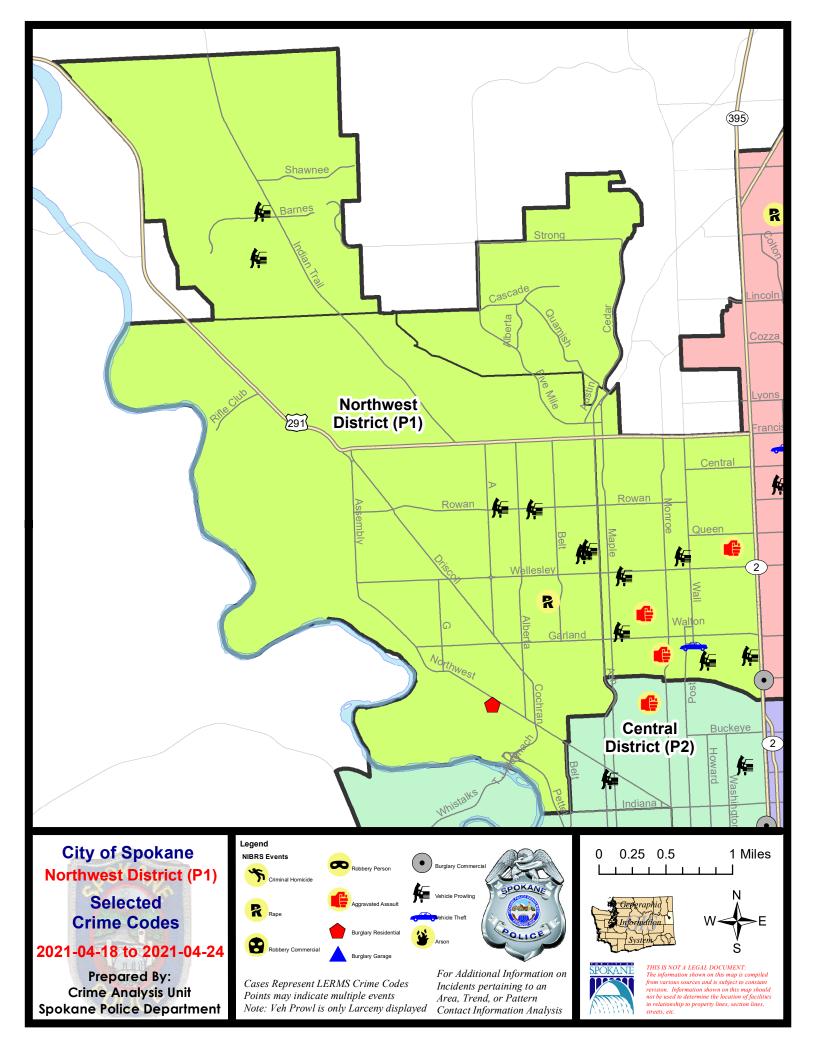

#### **NW - Northwest District (P1)**

#### **Preliminary IBR Counts**

|                                                                      |                                                                                                                  | 7 Da                       | ny Compari                  | son                                 | 28 D                       | ay Compai                            | rison                                                        | YT                              | D Comparis                          | on                                                         |
|----------------------------------------------------------------------|------------------------------------------------------------------------------------------------------------------|----------------------------|-----------------------------|-------------------------------------|----------------------------|--------------------------------------|--------------------------------------------------------------|---------------------------------|-------------------------------------|------------------------------------------------------------|
| NIBRS Ca                                                             | ategories (Part 1 Selected)                                                                                      | Current                    | Prior                       | Percent                             | Current                    | Prior                                | Percent                                                      | Current                         | Prior                               | Percent                                                    |
| Violent                                                              | Criminal Homicide Rape Robbery - Commercial Robbery - Person Aggravated Assault - Non DV Aggravated Assault - DV | 0<br>1<br>0<br>0<br>3<br>0 | 1<br>2<br>0<br>0<br>0<br>1  | -100.00%<br>-50.00%<br>-100.00%     | 1<br>3<br>0<br>0<br>5<br>4 | 0<br>3<br>0<br>3<br>1<br>3           | 0.00%<br>-100.00%<br>400.00%<br>33.33%                       | 1<br>10<br>2<br>4<br>16<br>12   | 1<br>9<br>1<br>6<br>10              | 0.00%<br>11.11%<br>100.00%<br>-33.33%<br>60.00%<br>-14.29% |
| Property                                                             | Violent Total:  Burglary - Residential Burglary Garage Burglary Commercial Larceny Vehicle Theft Arson           | 1<br>0<br>0<br>25<br>1     | 1<br>0<br>0<br>20<br>1<br>0 | 0.00%<br>0.00%<br>25.00%<br>0.00%   | 8<br>6<br>0<br>86<br>6     | 10<br>8<br>1<br>79<br>7              | 30.00%  -20.00%  -25.00%  -100.00%  8.86%  -14.29%  -100.00% | 27<br>24<br>6<br>312<br>38<br>4 | 36<br>36<br>13<br>339<br>41<br>5    | 9.76%  -25.00%  -33.33%  -53.85%  -7.96%  -7.32%  -20.00%  |
|                                                                      | Property Total:                                                                                                  | 27                         | 22                          | 22.73%                              | 106                        | 106                                  | 0.00%                                                        | 411                             | 470                                 | -12.55%                                                    |
| Prelimina                                                            | ry Part 1 Crime Totals:                                                                                          | 31                         | 26                          | 19.23%                              | 119                        | 116                                  | 2.59%                                                        | 456                             | 511                                 | -10.76%                                                    |
| Current 7 Day Period: Current 28 Day Period: Current YTD Day Period: |                                                                                                                  | 3/                         | 28/2021 -                   | 4/24/2021<br>4/24/2021<br>4/24/2021 | Prior 28                   | Day Period<br>Day Perio<br>D Period: |                                                              |                                 | 4/17/2021<br>3/27/2021<br>4/24/2020 |                                                            |

#### NW - Northwest District (P1)

| A/C        | Offense Statute                        | <u>Address</u>       | Reported Date | <u>Dist</u> |
|------------|----------------------------------------|----------------------|---------------|-------------|
| SPA        | <u>1BS</u>                             |                      |               |             |
| С          | THEFT 2D VEHICLE PARTS AND ACCESSORIES | 6500 N CEDAR RD      | 4/18/2021     | P1          |
| SPA        | 1IT                                    |                      |               |             |
| C          | THEFT 2D FROM MOTOR VEHICLE            | 8600 N PAMELA ST     | 4/22/2021     | P1          |
| С          | THEFT 3D FROM MOTOR VEHICLE            | 9100 N COURSIER LN   | 4/22/2021     | P1          |
| С          | THEFT 3D VEHICLE PARTS AND ACCESSORIES | 10200 N PRAIRIE DR   | 4/23/2021     | P1          |
| SPA        | 1NH                                    |                      |               |             |
| C          | ASSAULT 2D                             | 3600 N MADISON ST    | 4/19/2021     | P2          |
| С          | HARASSMENT WEAPON INVOLVED             | 4900 N CALISPEL ST   | 4/18/2021     | P1          |
| С          | HARASSMENT WEAPON INVOLVED             | 4100 N ADAMS ST      | 4/20/2021     | P1          |
| С          | THEFT 2D ALL OTHER                     | 1300 W BISMARK AVE   | 4/21/2021     | P1          |
| С          | THEFT 2D FROM BUILDING                 | 4100 N ADAMS ST      | 4/20/2021     | P1          |
| С          | THEFT 2D FROM MOTOR VEHICLE            | 4800 N POST ST       | 4/22/2021     | P1          |
| С          | THEFT 3D ALL OTHER                     | 3600 N MADISON ST    | 4/19/2021     | P2          |
| С          | THEFT 3D FROM BUILDING                 | 4500 N WALNUT ST     | 4/20/2021     | P1          |
| С          | THEFT 3D FROM MOTOR VEHICLE            | 3900 N WALNUT ST     | 4/20/2021     | P1          |
| Α          | THEFT 3D FROM MOTOR VEHICLE            | 500 W GORDON AVE     | 4/21/2021     | P1          |
| Α          | THEFT 3D FROM MOTOR VEHICLE            | 3600 N ATLANTIC ST   | 4/21/2021     | P1          |
| Α          | THEFT 3D FROM MOTOR VEHICLE            | 4600 N CEDAR ST      | 4/24/2021     | P1          |
| С          | THEFT 3D SHOPLIFTING                   | 1000 W GARLAND AVE   | 4/21/2021     | P1          |
| С          | THEFT 3D VEHICLE PARTS AND ACCESSORIES | 4400 N DIVISION ST   | 4/18/2021     | P1          |
| С          | THEFT 3D VEHICLE PARTS AND ACCESSORIES | 6000 N ATLANTIC ST   | 4/20/2021     | P1          |
| С          | THEFT OF MOTOR VEHICLE                 | 700 W PROVIDENCE AVE | 4/20/2021     | P1          |
| <u>SPA</u> | 1NW                                    |                      |               |             |
| С          | RAPE 1D                                |                      | 4/23/2021     | P2          |
| С          | RESIDENTIAL BURGLARY                   | 2900 W DALTON AVE    | 4/18/2021     | P1          |
| С          | THEFT 2D ALL OTHER                     | 3400 W CORA AVE      | 4/23/2021     | P2          |
| С          | THEFT 2D FROM MOTOR VEHICLE            | 4900 N ELM ST        | 4/24/2021     | P1          |
| С          | THEFT 3D ALL OTHER                     | 2200 N HEMLOCK ST    | 4/22/2021     | P1          |
| С          | THEFT 3D CITY FROM BUILDING            | 4100 N ASH ST        | 4/22/2021     | P1          |
| С          | THEFT 3D FROM BUILDING                 | 2300 W WELLESLEY AVE | 4/19/2021     | P1          |
| С          | THEFT 3D FROM MOTOR VEHICLE            | 5500 N MILTON ST     | 4/19/2021     | P1          |
| С          | THEFT 3D FROM MOTOR VEHICLE            | 2400 W ROWAN AVE     | 4/21/2021     | P1          |
| С          | THEFT 3D FROM MOTOR VEHICLE            | 4900 N OAK ST        | 4/24/2021     | P1          |
| С          | THEFT 3D VEHICLE PARTS AND ACCESSORIES | 4500 N RUSTLE ST     | 4/22/2021     | P1          |
|            |                                        |                      |               |             |