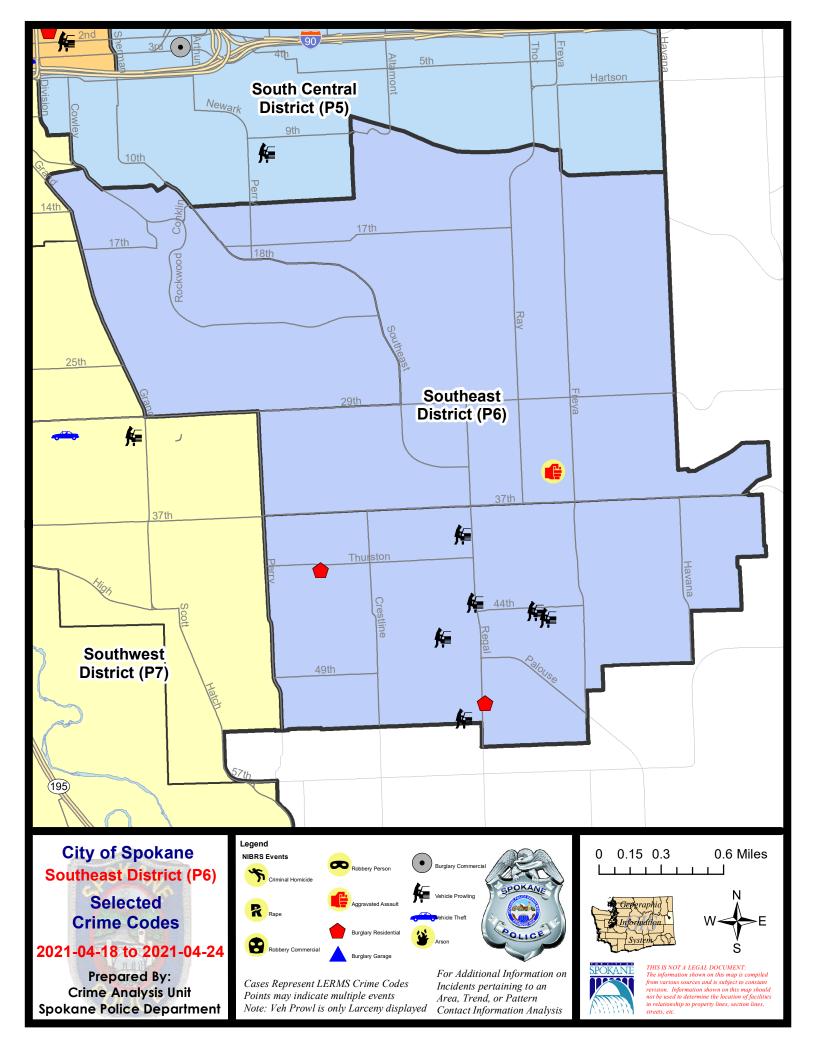

#### **SE - Southeast District (P6)**

#### **Preliminary IBR Counts**

|           |                                                                                                                  | 7 Da                   | ny Compari             | ison                                      | 28 Day Comparison YTD Comparis |                                   |                                                 | on                         |                            |                                                                   |
|-----------|------------------------------------------------------------------------------------------------------------------|------------------------|------------------------|-------------------------------------------|--------------------------------|-----------------------------------|-------------------------------------------------|----------------------------|----------------------------|-------------------------------------------------------------------|
| NIBRS Ca  | ategories (Part 1 Selected)                                                                                      | Current                | Prior                  | Percent                                   | Current                        | Prior                             | Percent                                         | Current                    | Prior                      | Percent                                                           |
| Violent   | Criminal Homicide Rape Robbery - Commercial Robbery - Person Aggravated Assault - Non DV Aggravated Assault - DV | 0<br>0<br>0<br>0<br>0  | 0<br>0<br>0<br>0<br>0  | 0.00%                                     | 0<br>1<br>0<br>0<br>1<br>2     | 0<br>0<br>0<br>0<br>1<br>1        | 0.00%                                           | 0<br>5<br>0<br>0<br>5<br>5 | 1 2 3 4 2 11               | -100.00%<br>150.00%<br>-100.00%<br>-100.00%<br>150.00%<br>-54.55% |
| Property  | Burglary - Residential Burglary Garage Burglary Commercial Larceny Vehicle Theft Arson                           | 2<br>0<br>0<br>11<br>0 | 2<br>3<br>0<br>12<br>0 | 0.00%<br>-100.00%<br>-8.33%<br>-100.00%   | 6<br>4<br>0<br>42<br>1         | 6<br>4<br>1<br>35<br>4            | 0.00%<br>0.00%<br>-100.00%<br>20.00%<br>-75.00% | 19<br>16<br>2<br>150<br>14 | 27<br>30<br>7<br>190<br>22 | -29.63%<br>-46.67%<br>-71.43%<br>-21.05%<br>-36.36%<br>0.00%      |
| Prelimina | Property Total:  ry Part 1 Crime Totals:                                                                         | 13                     | 18                     | -27.78%                                   | 54                             | 50                                | 11.54%                                          | 202                        | 300                        | -27.08%<br>-27.67%                                                |
| . reminia | Current 7 Day Period: Current 28 Day Period: Current YTD Day Period:                                             | 4/                     | 18/2021 -              | - 4/24/2021<br>- 4/24/2021<br>- 4/24/2021 | Prior 7 D                      | Day Period Day Period Day Period: |                                                 |                            | 4/17/2021                  |                                                                   |

#### SE - Southeast District (P6)

| <u>A/C</u> | Offense Statute             | <u>Address</u>      | Reported Date | <u>Dist</u> |
|------------|-----------------------------|---------------------|---------------|-------------|
| SPC        | 6LH                         |                     |               |             |
| С          | ASSAULT 2D                  | 3400 E 35TH AVE     | 4/19/2021     | P6          |
| С          | THEFT 3D CITY FROM BUILDING | 2500 E 29TH AVE     | 4/24/2021     | P4          |
| С          | THEFT 3D FROM BUILDING      | 1600 E 30TH AVE     | 4/21/2021     | P5          |
| С          | THEFT 3D SHOPLIFTING        | 2500 E 29TH AVE     | 4/22/2021     | P6          |
| SPC        | :6SG                        |                     |               |             |
| С          | MAIL THEFT                  | 4500 E 43RD AVE     | 4/22/2021     | P6          |
| С          | RESIDENTIAL BURGLARY        | 4000 S PITTSBURG ST | 4/19/2021     | P6          |
| С          | RESIDENTIAL BURGLARY        | 5100 S REGAL ST     | 4/21/2021     | P6          |
| С          | THEFT 2D FROM BUILDING      | 4900 S REGAL ST     | 4/21/2021     | P5          |
| С          | THEFT 2D FROM MOTOR VEHICLE | 2700 E 53RD AVE     | 4/20/2021     | P6          |
| С          | THEFT 3D FROM MOTOR VEHICLE | 4500 S DONALD CT    | 4/22/2021     | P6          |
| С          | THEFT 3D FROM MOTOR VEHICLE | 2800 E 39TH AVE     | 4/22/2021     | P6          |
| С          | THEFT 3D FROM MOTOR VEHICLE | 3300 E 44TH AVE     | 4/22/2021     | P6          |
| Α          | THEFT 3D FROM MOTOR VEHICLE | 3200 E 44TH AVE     | 4/23/2021     | P5          |
| С          | THEFT 3D FROM MOTOR VEHICLE | 4300 S REGAL ST     | 4/24/2021     | P6          |