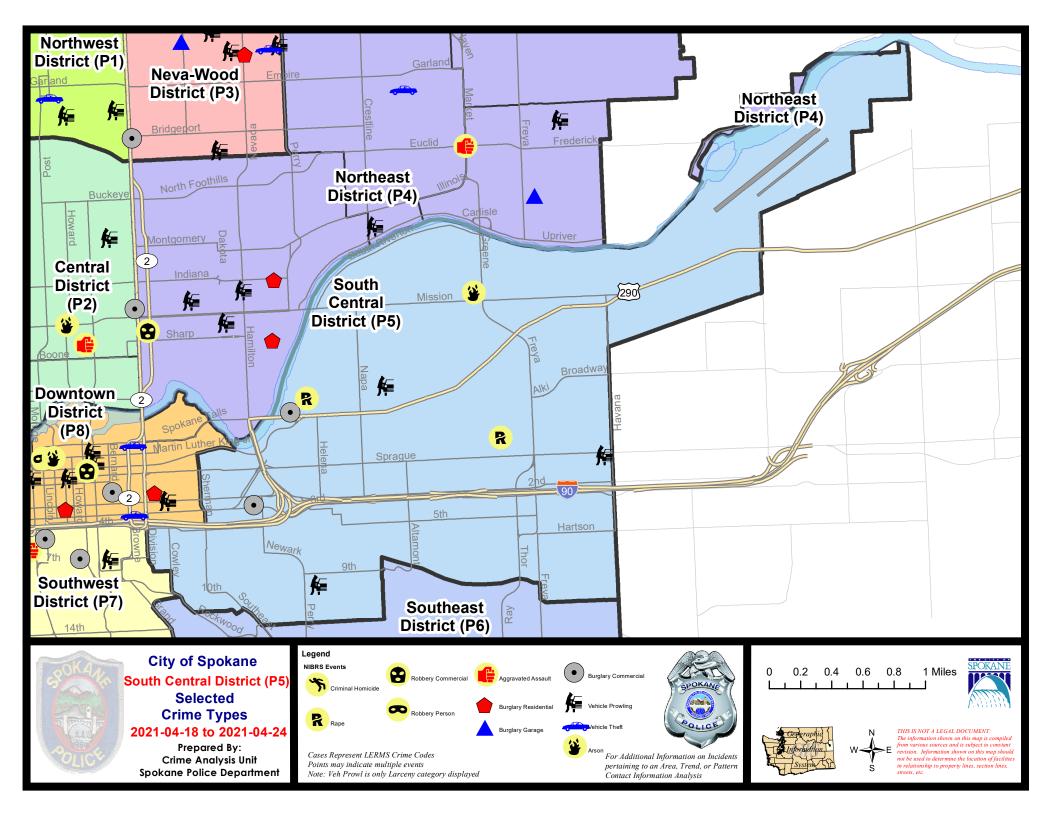

#### **SE - South Central District (P5)**

#### SE - South Central District (P5)

| A/C | Offense Statute             | <u>Address</u>        | Reported Date | <u>Dist</u> |
|-----|-----------------------------|-----------------------|---------------|-------------|
| SPC | SEC                         |                       |               |             |
| С   | BURGLARY 2D COMMERCIAL      | 900 E 3RD AVE         | 4/21/2021     | P6          |
| С   | RAPE 3D                     |                       | 4/24/2021     | P6          |
| С   | THEFT 2D ALL OTHER          | 800 E SPRAGUE AVE     | 4/19/2021     | P5          |
| С   | THEFT 2D SHOPLIFTING        | 2000 E SPRAGUE AVE    | 4/24/2021     | P5          |
| С   | THEFT 3D FROM MOTOR VEHICLE | 1500 E 10TH AVE       | 4/18/2021     | P5          |
| С   | THEFT 3D FROM MOTOR VEHICLE | 4200 E SPRAGUE AVE    | 4/19/2021     | P5          |
| С   | THEFT 3D SHOPLIFTING        | 3000 E SPRAGUE AVE    | 4/24/2021     | P5          |
| SPC | :5GP                        |                       |               |             |
| С   | ARSON 2D                    | 3100 E AUGUSTA AVE    | 4/21/2021     | P5          |
| С   | BURGLARY 1D COMMERCIAL      | 600 N IRON BRIDGE WAY | 4/19/2021     | P6          |
| С   | RAPE OF A CHILD 1D          |                       | 4/23/2021     | P4          |
| С   | THEFT 1D FROM BUILDING      | 600 N IRON BRIDGE WAY | 4/19/2021     | P6          |
| С   | THEFT 2D FROM MOTOR VEHICLE | 2200 E BROADWAY AVE   | 4/20/2021     | P6          |
| С   | THEFT 3D CITY ALL OTHER     | 700 N HOGAN ST        | 4/18/2021     | P6          |
| С   | THEFT 3D FROM BUILDING      | 1900 E DESMET AVE     | 4/22/2021     | P5          |