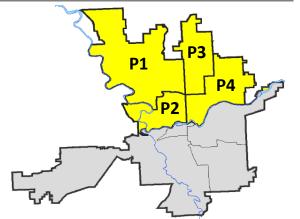

| /28/2021 -                   | - 4/24/2021<br>- 4/24/2021<br>- 4/24/2021                      | Prior 28                         | Day Period<br>Day Perio<br>D Period: |                                                             | 2/28/2021 -                                  | 4/17/2021<br>3/27/2021<br>4/24/2020  |                                                              |

Prepared by SPD Crime Analysis Office - Monday, April 26, 2021

NOTE: SPD moved from UCR to the NIBRS reporting standard on 10/4/16 following the transition to a new RMS System. Numbers on CompStat reports prior to this date should not be used as a comparison to those on this report. Additional info on these reporting standards can be found on the FBI website: https://ucr.fbi.gov/nibrs-overview



#### **NW - Northwest District (P1)**



#### **Preliminary IBR Counts**

|                                                                      |                                                                                                                  | 7 Da                       | ny Compari                  | son                                 | 28 D                       | ay Compai                            | rison                                                        | YT                              | D Comparis                          | on                                                         |
|----------------------------------------------------------------------|-------------------------------------------------------------------------------------------------------