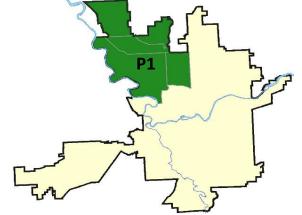

| 3/                         | 28/2021 -                   | 4/24/2021<br>4/24/2021<br>4/24/2021 | Prior 28                   | Day Period<br>Day Perio<br>D Period: |                                                              |                                 | 4/17/2021<br>3/27/2021<br>4/24/2020 |                                                            |

Prepared by SPD Crime Analysis Office - Monday, April 26, 2021

NOTE: SPD moved from UCR to the NIBRS reporting standard on 10/4/16 following the transition to a new RMS System. Numbers on CompStat reports prior to this date should not be used as a comparison to those on this report. Additional info on these reporting standards can be found on the FBI website: https://ucr.fbi.gov/nibrs-overview





#### NW - Northwest District (P1)



| A/C        | Offense Statute                        | <u>Address</u>       | Reported Date | <u>Dist</u> |
|------------|----------------------------------------|----------------------|---------------|-------------|
| SPA        | <u>1BS</u>                             |                      |               |             |
| С          | THEFT 2D VEHICLE PARTS AND ACCESSORIES | 6500 N CEDAR RD      | 4/18/2021     | P1          |
| SPA        | 1IT                                    |                      |               |             |
| C          | THEFT 2D FROM MOTOR VEHICLE            | 8600 N PAMELA ST     | 4/22/2021     | P1          |
| С          | THEFT 3D FROM MOTOR VEHICLE            | 9100 N COURSIER LN   | 4/22/2021     | P1