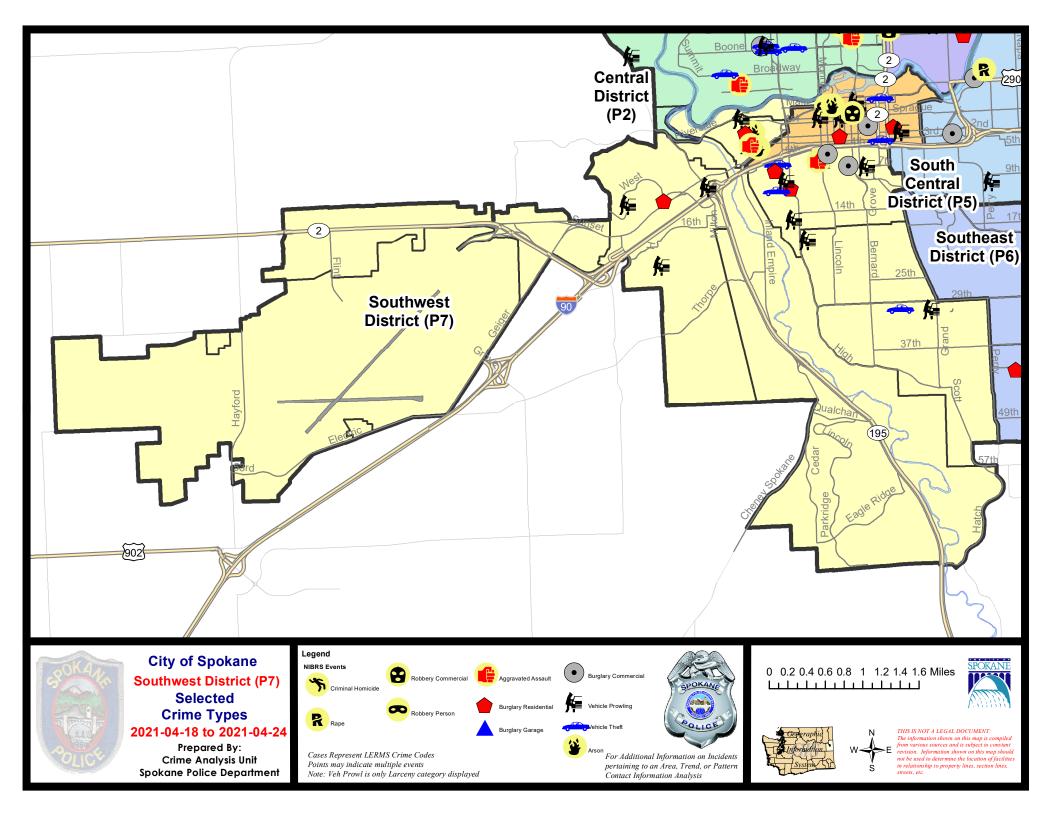

#### **SW - Southwest District (P7)**

#### **Preliminary IBR Counts**

|           |                                                                                                                                  | 7 Da                        | ay Compari                      | ison                                      | 28 D                         | ay Compai                            | rison                                               | YT                                       | YTD Comparison                   |                                                |  |
|-----------|----------------------------------------------------------------------------------------------------------------------------------|-----------------------------|---------------------------------|-------------------------------------------|------------------------------|--------------------------------------|-----------------------------------------------------|------------------------------------------|----------------------------------|------------------------------------------------|--|
| NIBRS Ca  | ategories (Part 1 Selected)                                                                                                      | Current                     | Prior                           | Percent                                   | Current                      | Prior                                | Percent                                             | Current                                  | Prior                            | Percent                                        |  |
| Violent   | Criminal Homicide Rape Robbery - Commercial Robbery - Person Aggravated Assault - Non DV Aggravated Assault - DV  Violent Total: | 0<br>0<br>0<br>0<br>1<br>1  | 0<br>2<br>0<br>0<br>2<br>2<br>2 | -100.00%<br>-50.00%<br>-50.00%            | 0<br>4<br>1<br>0<br>4<br>3   | 1<br>4<br>0<br>1<br>6<br>7           | -100.00%<br>0.00%<br>-100.00%<br>-33.33%<br>-57.14% | 1<br>12<br>1<br>4<br>16<br>15            | 0<br>12<br>2<br>4<br>9<br>10     | 0.00%<br>-50.00%<br>0.00%<br>77.78%<br>50.00%  |  |
| Property  | Burglary - Residential Burglary Garage Burglary Commercial Larceny Vehicle Theft Arson  Property Total:                          | 4<br>0<br>2<br>20<br>3<br>2 | 2<br>0<br>0<br>19<br>4<br>0     | 100.00%<br>5.26%<br>-25.00%               | 8<br>4<br>3<br>70<br>14<br>2 | 3<br>3<br>2<br>69<br>5<br>0          | 166.67% 33.33% 50.00% 1.45% 180.00%                 | 27<br>18<br>15<br>297<br>40<br>3         | 36<br>22<br>24<br>356<br>55<br>2 | -25.00% -18.18% -37.50% -16.57% -27.27% 50.00% |  |
| Prelimina | ry Part 1 Crime Totals:                                                                                                          | 33                          | 31                              | 6.45%                                     | 113                          | 101                                  | 11.88%                                              | 449                                      | 532                              | -15.60%                                        |  |
|           | Current 7 Day Period: Current 28 Day Period: Current YTD Day Period:                                                             | 3/                          | 28/2021 -                       | - 4/24/2021<br>- 4/24/2021<br>- 4/24/2021 | Prior 28                     | eay Period<br>Day Perio<br>D Period: |                                                     | 4/11/2021 -<br>2/28/2021 -<br>1/1/2020 - | 3/27/2021                        |                                                |  |

#### SE - Southwest District (P7)

| A/C | Offense Statute                        | <u>Address</u>            | Reported Date | <u>Dist</u> |
|-----|----------------------------------------|---------------------------|---------------|-------------|
| SPE | 07BA                                   |                           |               |             |
| С   | ARSON 2D                               | 1900 W SUNSET BLVD        | 4/24/2021     | P8          |
| С   | ARSON 2D                               | 2000 W PACIFIC AVE        | 4/24/2021     | P7          |
| С   | ASSAULT 2D                             | 2000 W 3RD AVE            | 4/18/2021     | P7          |
| С   | RESIDENTIAL BURGLARY                   | 2100 W PACIFIC AVE        | 4/24/2021     | P7          |
| С   | THEFT 2D FROM MOTOR VEHICLE            | W 3RD AVE / S CHESTNUT ST | 4/23/2021     | P7          |
| С   | THEFT 3D FROM MOTOR VEHICLE            | 2100 W RIVERSIDE AVE      | 4/21/2021     | P5          |
| SPE | <u> </u>                               |                           |               |             |
| С   | ASSAULT 3D WEAPON OR NEGLIGENT INJURY  | 1000 W 6TH AVE            | 4/22/2021     | P7          |
| С   | BURGLARY 2D COMMERCIAL                 | 500 W 7TH AVE             | 4/19/2021     | P7          |
| С   | BURGLARY 2D COMMERCIAL                 | 900 W 5TH AVE             | 4/21/2021     | P7          |
| С   | RESIDENTIAL BURGLARY                   | 700 S ASH ST              | 4/21/2021     | P7          |
| С   | RESIDENTIAL BURGLARY                   | 1400 W 10TH AVE           | 4/22/2021     | P7          |
| С   | THEFT 1D FROM BUILDING                 | 400 W 7TH AVE             | 4/21/2021     | P7          |
| С   | THEFT 2D FROM BUILDING                 | 900 W 5TH AVE             | 4/21/2021     | P7          |
| С   | THEFT 2D FROM BUILDING                 | 500 W 7TH AVE             | 4/24/2021     | P7          |
| С   | THEFT 3D CITY ALL OTHER                | 1400 W 10TH AVE           | 4/22/2021     | P7          |
| С   | THEFT 3D FROM BUILDING                 | 700 S ASH ST              | 4/21/2021     | P7          |
| С   | THEFT 3D FROM MOTOR VEHICLE            | 1400 S WALNUT ST          | 4/18/2021     | P7          |
| С   | THEFT 3D FROM MOTOR VEHICLE            | W 7TH AVE / S BERNARD ST  | 4/20/2021     | P7          |
| С   | THEFT 3D FROM MOTOR VEHICLE            | 1500 W 9TH AVE            | 4/24/2021     | P7          |
| С   | THEFT 3D VEHICLE PARTS AND ACCESSORIES | 900 W 5TH AVE             | 4/21/2021     | P7          |
| С   | THEFT OF A FIREARM FROM BUILDING       | 1400 W 10TH AVE           | 4/22/2021     | P7          |
| С   | THEFT OF MOTOR VEHICLE                 | 1600 W 6TH AVE            | 4/19/2021     | P7          |
| С   | THEFT OF MOTOR VEHICLE                 | 1700 W 10TH AVE           | 4/23/2021     | P7          |
| SPD | <u> </u>                               |                           |               |             |
| С   | THEFT 2D FROM MOTOR VEHICLE            | 400 E 30TH AVE            | 4/20/2021     | P7          |
| С   | THEFT OF MOTOR VEHICLE                 | 0 E 30TH AVE              | 4/20/2021     | P6          |
| SPE | <b>07GT</b>                            |                           |               |             |
| С   | THEFT 3D FROM MOTOR VEHICLE            | 3500 W 21ST AVE           | 4/24/2021     | P7          |
| SPE | D7MC                                   |                           |               |             |
| С   | THEFT 3D FROM MOTOR VEHICLE            | 1200 W 18TH AVE           | 4/20/2021     | P7          |
| SPE | <u> </u>                               |                           |               |             |
| С   | BURGLARY 1D FROM RESIDENCE             | 3400 W SUNSET BLVD        | 4/23/2021     | P7          |
| С   | THEFT 2D FROM MOTOR VEHICLE            | 800 S MILTON ST           | 4/24/2021     | P7          |
| С   | THEFT 2D FROM MOTOR VEHICLE            | 1000 S WESTCLIFF PL       | 4/24/2021     | P7          |
| С   | THEFT 3D CITY FROM MOTOR VEHICLE       | 800 S MILTON ST           | 4/24/2021     | P7          |
|     |                                        |                           |               |             |