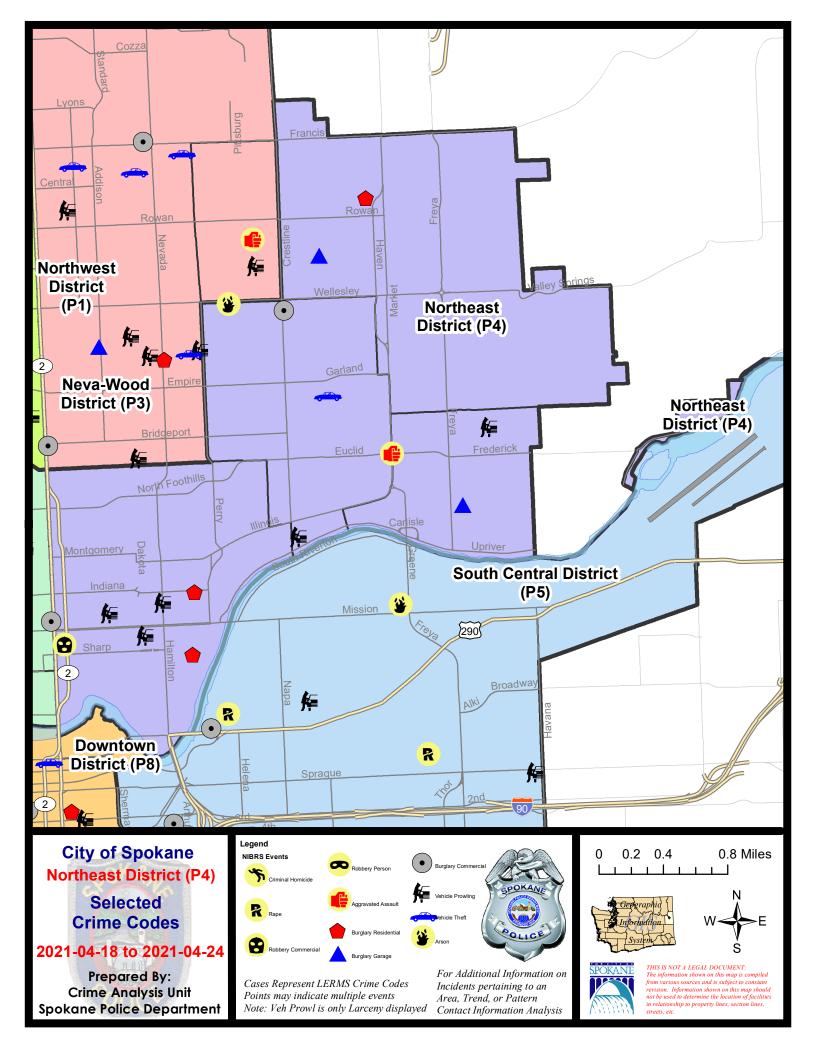

#### **NE - Northeast District (P4)**

#### **Preliminary IBR Counts**

|           |                                                                                                                                  | 7 Da                        | ay Compari                  | ison                                                        | 28 D                       | ay Compar                             | rison                                                     | YT                               | D Comparis                          | on                                                  |
|-----------|----------------------------------------------------------------------------------------------------------------------------------|-----------------------------|-----------------------------|-------------------------------------------------------------|----------------------------|---------------------------------------|-----------------------------------------------------------|----------------------------------|-------------------------------------|-----------------------------------------------------|
| NIBRS Ca  | ategories (Part 1 Selected)                                                                                                      | Current                     | Prior                       | Percent                                                     | Current                    | Prior                                 | Percent                                                   | Current                          | Prior                               | Percent                                             |
| Violent   | Criminal Homicide Rape Robbery - Commercial Robbery - Person Aggravated Assault - Non DV Aggravated Assault - DV  Violent Total: | 0<br>0<br>1<br>0<br>1<br>0  | 0<br>1<br>0<br>1<br>0<br>0  | -100.00%<br>-100.00%                                        | 0<br>2<br>1<br>3<br>2<br>1 | 0<br>6<br>1<br>1<br>6<br>2            | -66.67%<br>0.00%<br>200.00%<br>-66.67%<br>-50.00%         | 0<br>12<br>3<br>10<br>17<br>16   | 3<br>4<br>0<br>11<br>26<br>8        | -100.00%<br>200.00%<br>-9.09%<br>-34.62%<br>100.00% |
| Property  | Burglary - Residential Burglary Garage Burglary Commercial Larceny Vehicle Theft Arson  Property Total:                          | 3<br>2<br>1<br>19<br>1<br>1 | 1<br>1<br>2<br>14<br>6<br>1 | 200.00%<br>100.00%<br>-50.00%<br>35.71%<br>-83.33%<br>0.00% | 5<br>3<br>81<br>15<br>3    | 12<br>7<br>3<br>76<br>8<br>1          | -58.33%<br>-57.14%<br>0.00%<br>6.58%<br>87.50%<br>200.00% | 33<br>13<br>17<br>349<br>55<br>6 | 52<br>27<br>14<br>398<br>67<br>2    | -36.54% -51.85% 21.43% -12.31% -17.91% 200.00%      |
| Prelimina | ry Part 1 Crime Totals:                                                                                                          | 29                          | 27                          | 7.41%                                                       | 119                        | 123                                   | -3.25%                                                    | 531                              | 612                                 | -13.24%                                             |
|           | Current 7 Day Period: Current 28 Day Period: Current YTD Day Period:                                                             | 3/                          | /28/2021 -                  | 4/24/2021<br>4/24/2021<br>4/24/2021                         | Prior 28                   | Day Period<br>Day Period<br>D Period: |                                                           | 2/28/2021 -                      | 4/17/2021<br>3/27/2021<br>4/24/2020 |                                                     |

#### NE - Northeast District (P4)

| A/C        | Offense Statute                        | <u>Address</u>                 | Reported Date | <u>Dist</u> |
|------------|----------------------------------------|--------------------------------|---------------|-------------|
| <u>SPB</u> | 4BE                                    |                                |               |             |
| С          | ARSON 2D                               | 1600 E WELLESLEY AVE           | 4/18/2021     | P4          |
| С          | BURGLARY 2D COMMERCIAL                 | 4500 N CRESTLINE ST            | 4/21/2021     | P4          |
| С          | THEFT 1D FROM BUILDING                 | 3300 N HOGAN ST                | 4/21/2021     | P4          |
| С          | THEFT 3D ALL OTHER                     | 3000 E PROVIDENCE AVE          | 4/19/2021     | P4          |
| Α          | THEFT 3D FROM MOTOR VEHICLE            | 2100 E NORTH CRESCENT AVE      | 4/20/2021     | P4          |
| С          | THEFT OF MOTOR VEHICLE                 | 3700 N COOK ST                 | 4/22/2021     | P4          |
| <u>SPB</u> | <u>4HI</u>                             |                                |               |             |
| С          | BURGLARY 2D GARAGE                     | 5100 N COOK ST                 | 4/22/2021     | P2          |
| С          | RESIDENTIAL BURGLARY                   | 2900 E JOSEPH AVE              | 4/24/2021     | P4          |
| С          | THEFT 2D ALL OTHER                     | E DECATUR AVE / N CRESTLINE ST | 4/21/2021     | P2          |
| С          | THEFT 2D ALL OTHER                     | 2700 E COLUMBIA AVE            | 4/23/2021     | P2          |
| С          | THEFT 3D FROM BUILDING                 | 2900 E JOSEPH AVE              | 4/24/2021     | P4          |
| С          | THEFT 3D SHOPLIFTING                   | 2100 E FRANCIS AVE             | 4/19/2021     | P4          |
| <u>SPB</u> | <u>4L0</u>                             |                                |               |             |
| С          | RESIDENTIAL BURGLARY                   | 1200 N SUPERIOR ST             | 4/20/2021     | P4          |
| С          | RESIDENTIAL BURGLARY                   | 1100 E INDIANA AVE             | 4/24/2021     | P4          |
| С          | ROBBERY 2D COMMERCIAL                  | 0 E SINTO AVE                  | 4/19/2021     | P2          |
| С          | THEFT 1D FROM BUILDING                 | 1100 E INDIANA AVE             | 4/24/2021     | P4          |
| С          | THEFT 2D ALL OTHER                     | 0 E MONTGOMERY AVE             | 4/20/2021     | P4          |
| С          | THEFT 2D FROM MOTOR VEHICLE            | 400 E AUGUSTA AVE              | 4/24/2021     | P4          |
| С          | THEFT 3D ALL OTHER                     | 1000 N SUPERIOR ST             | 4/22/2021     | P4          |
| С          | THEFT 3D ALL OTHER                     | 500 E BOONE AVE                | 4/23/2021     | P2          |
| С          | THEFT 3D CITY SHOPLIFTING              | 200 E NORTH FOOTHILLS DR       | 4/22/2021     | P2          |
| С          | THEFT 3D FROM BUILDING                 | 1100 N SUPERIOR ST             | 4/20/2021     | P4          |
| С          | THEFT 3D FROM BUILDING                 | 300 E FAIRVIEW AVE             | 4/21/2021     | P4          |
| Α          | THEFT 3D FROM MOTOR VEHICLE            | 700 E SINTO AVE                | 4/19/2021     | P4          |
| С          | THEFT 3D FROM MOTOR VEHICLE            | E NORA AVE / N HAMILTON ST     | 4/22/2021     | P2          |
| <u>SPB</u> | 4MI                                    |                                |               |             |
| С          | ASSAULT 2D                             | N MARKET ST / E EUCLID AVE     | 4/18/2021     | P4          |
| С          | BURGLARY 2D GARAGE                     | 2500 N SYCAMORE ST             | 4/23/2021     | P4          |
| С          | THEFT 2D FROM MOTOR VEHICLE            | 3900 E BRIDGEPORT AVE          | 4/24/2021     | P4          |
| С          | THEFT 3D VEHICLE PARTS AND ACCESSORIES | 3800 E CARLISLE AVE            | 4/20/2021     | P4          |
|            |                                        |                                |               |             |