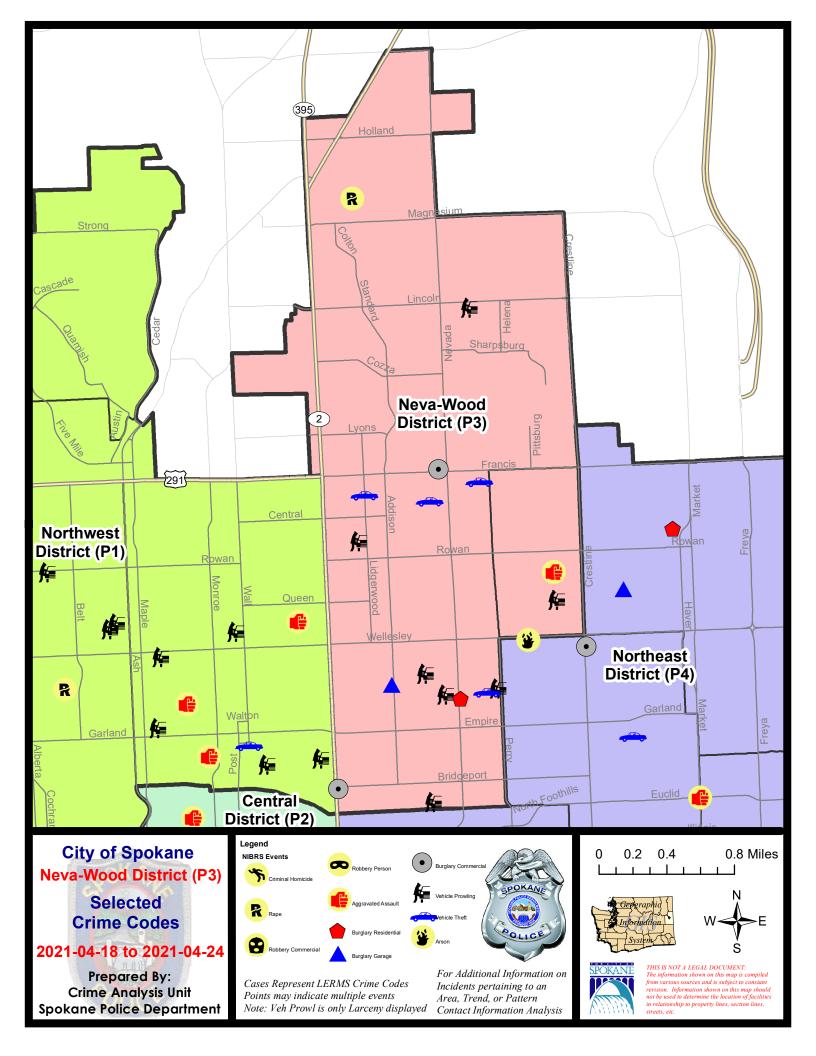

#### NE - Neva-Wood District (P3)

#### **Preliminary IBR Counts**

|           |                                                                                                                  | 7 Da                        | y Compari                   | son                                             | 28 D                       | ay Compai                            | rison                                             | YT                               | D Comparis                          | son                                                         |
|-----------|------------------------------------------------------------------------------------------------------------------|-----------------------------|-----------------------------|-------------------------------------------------|----------------------------|--------------------------------------|---------------------------------------------------|----------------------------------|-------------------------------------|-------------------------------------------------------------|
| NIBRS Ca  | ntegories (Part 1 Selected)                                                                                      | Current                     | Prior                       | Percent                                         | Current                    | Prior                                | Percent                                           | Current                          | Prior                               | Percent                                                     |
| Violent   | Criminal Homicide Rape Robbery - Commercial Robbery - Person Aggravated Assault - Non DV Aggravated Assault - DV | 0<br>2<br>0<br>0<br>1       | 0<br>2<br>1<br>0<br>0       | 0.00%                                           | 0<br>8<br>2<br>4<br>5<br>3 | 0<br>3<br>1<br>4<br>7<br>6           | 166.67%<br>100.00%<br>0.00%<br>-28.57%<br>-50.00% | 0<br>16<br>6<br>11<br>26<br>22   | 1<br>7<br>16<br>11<br>17<br>16      | -100.00%<br>128.57%<br>-62.50%<br>0.00%<br>52.94%<br>37.50% |
| Property  | Violent Total:  Burglary - Residential  Burglary Garage  Burglary Commercial  Larceny  Vehicle Theft  Arson      | 1<br>1<br>2<br>45<br>4<br>0 | 2<br>1<br>1<br>24<br>2<br>0 | 0.00%  -50.00%  0.00%  100.00%  87.50%  100.00% | 5<br>3<br>4<br>128<br>9    | 21<br>4<br>8<br>12<br>132<br>0<br>1  | 4.76%  25.00%  -62.50%  -66.67%  -3.03%           | 28<br>22<br>36<br>596<br>34<br>3 | 35<br>27<br>36<br>671<br>77         | -20.00%<br>-18.52%<br>0.00%<br>-11.18%<br>-55.84%           |
| Prelimina | Property Total: ry Part 1 Crime Totals:                                                                          | 53                          | 33                          | 76.67%<br>69.70%                                | 151                        | 157                                  | -3.82%                                            | 719                              | 914                                 | -15.01%<br>-12.47%                                          |
|           | Current 7 Day Period:<br>Current 28 Day Period:<br>Current YTD Day Period:                                       | 3/                          | 28/2021 -                   | 4/24/2021<br>4/24/2021<br>4/24/2021             | Prior 28                   | oay Period<br>Day Perio<br>D Period: |                                                   |                                  | 4/17/2021<br>3/27/2021<br>4/24/2020 |                                                             |

#### NE - Neva-Wood District (P3)

| A/C | Offense Statute                        | <u>Address</u>       | Reported Date | <u>Dist</u> |
|-----|----------------------------------------|----------------------|---------------|-------------|
| SPB | 3NL                                    |                      |               |             |
| С   | BURGLARY 2D COMMERCIAL                 | 900 E FRANCIS AVE    | 4/22/2021     | Р3          |
| С   | BURGLARY 2D COMMERCIAL                 | 3200 N DIVISION ST   | 4/23/2021     | P4          |
| С   | BURGLARY 2D GARAGE                     | 400 E RICH AVE       | 4/21/2021     | P2          |
| Α   | IBR Purposes Only - Sodomy             |                      | 4/20/2021     | P2          |
| С   | MAIL THEFT                             | 500 E OLYMPIC AVE    | 4/18/2021     | P3          |
| С   | RAPE 3D                                |                      | 4/22/2021     | P1          |
| С   | RESIDENTIAL BURGLARY                   | 4100 N NEVADA ST     | 4/21/2021     | Р3          |
| С   | THEFT 1D ALL OTHER                     | 7200 N HOGAN ST      | 4/20/2021     | P6          |
| С   | THEFT 2D FROM BUILDING                 | 9200 N NEVADA ST     | 4/19/2021     | Р3          |
| С   | THEFT 2D FROM BUILDING                 | 1000 E DECATUR AVE   | 4/19/2021     | P3          |
| С   | THEFT 2D FROM BUILDING                 | 1200 E NORTH AVE     | 4/22/2021     | P3          |
| С   | THEFT 2D FROM BUILDING                 | 3200 N DIVISION ST   | 4/23/2021     | P4          |
| С   | THEFT 2D FROM BUILDING                 | 5800 N DIVISION ST   | 4/23/2021     | P3          |
| С   | THEFT 2D FROM MOTOR VEHICLE            | 700 E DALTON AVE     | 4/19/2021     | P3          |
| С   | THEFT 2D FROM MOTOR VEHICLE            | 800 E ROCKWELL AVE   | 4/20/2021     | P3          |
| С   | THEFT 2D FROM MOTOR VEHICLE            | 7800 N MORTON ST     | 4/23/2021     | P3          |
| С   | THEFT 2D SHOPLIFTING                   | 9100 N NEWPORT HWY   | 4/18/2021     | P3          |
| С   | THEFT 2D SHOPLIFTING                   | 5500 N DIVISION ST   | 4/19/2021     | P3          |
| С   | THEFT 2D SHOPLIFTING                   | 300 E FRANCIS AVE    | 4/22/2021     | P3          |
| С   | THEFT 2D SHOPLIFTING                   | 6600 N DIVISION ST   | 4/23/2021     | P3          |
| С   | THEFT 2D VEHICLE PARTS AND ACCESSORIES | 8200 N DIVISION ST   | 4/20/2021     | P3          |
| С   | THEFT 2D VEHICLE PARTS AND ACCESSORIES | 500 E LACROSSE AVE   | 4/22/2021     | P3          |
| С   | THEFT 2D VEHICLE PARTS AND ACCESSORIES | 8400 N NEVADA ST     | 4/23/2021     | P3          |
| С   | THEFT 3D ALL OTHER                     | 1000 E LACROSSE AVE  | 4/21/2021     | P3          |
| С   | THEFT 3D CITY SHOPLIFTING              | 9600 N NEWPORT HWY   | 4/21/2021     | P3          |
| С   | THEFT 3D CITY SHOPLIFTING              | 6700 N DIVISION ST   | 4/24/2021     | P4          |
| С   | THEFT 3D FROM BUILDING                 | 7600 N DAKOTA ST     | 4/18/2021     | P3          |
| С   | THEFT 3D FROM BUILDING                 | 800 E HOFFMAN AVE    | 4/23/2021     | P3          |
| С   | THEFT 3D FROM BUILDING                 | 500 E DAVE CT        | 4/23/2021     | P3          |
| С   | THEFT 3D FROM BUILDING                 | 700 E RICH AVE       | 4/24/2021     | P3          |
| С   | THEFT 3D FROM MOTOR VEHICLE            | 1300 E ROCKWELL AVE  | 4/20/2021     | P3          |
| С   | THEFT 3D FROM MOTOR VEHICLE            | 5600 N LIDGERWOOD ST | 4/22/2021     | P3          |
| С   | THEFT 3D FROM MOTOR VEHICLE            | 600 E LONGFELLOW AVE | 4/24/2021     | P3          |
| С   | THEFT 3D SHOPLIFTING                   | 9100 N NEWPORT HWY   | 4/18/2021     | P3          |
| С   | THEFT 3D SHOPLIFTING                   | 5500 N DIVISION ST   | 4/19/2021     | Р3          |
| С   | THEFT 3D SHOPLIFTING                   | 6700 N DIVISION ST   | 4/20/2021     | P3          |
| С   | THEFT 3D SHOPLIFTING                   | 6700 N DIVISION ST   | 4/20/2021     | P3          |
| С   | THEFT 3D SHOPLIFTING                   | 9200 N COLTON ST     | 4/20/2021     | Р3          |
|     |                                        |                      |               |             |

| A/C        | Offense Statute                        | Address                       | Reported Date | Dist |
|------------|----------------------------------------|-------------------------------|---------------|------|
| С          | THEFT 3D SHOPLIFTING                   | 4700 N DIVISION ST            | 4/21/2021     | Р3   |
| С          | THEFT 3D SHOPLIFTING                   | 900 E WELLESLEY AVE           | 4/22/2021     | Р3   |
| С          | THEFT 3D SHOPLIFTING                   | 5800 N DIVISION ST            | 4/22/2021     | Р3   |
| Α          | THEFT 3D SHOPLIFTING                   | 7700 N DIVISION ST            | 4/22/2021     | Р3   |
| С          | THEFT 3D SHOPLIFTING                   | 5600 N DIVISION ST            | 4/22/2021     | Р3   |
| С          | THEFT 3D SHOPLIFTING                   | 3200 N DIVISION ST            | 4/23/2021     | Р3   |
| С          | THEFT 3D SHOPLIFTING                   | 4700 N DIVISION ST            | 4/23/2021     | Р3   |
| С          | THEFT 3D SHOPLIFTING                   | 9100 N NEWPORT HWY            | 4/23/2021     | Р3   |
| С          | THEFT 3D SHOPLIFTING                   | 5800 N DIVISION ST            | 4/24/2021     | Р3   |
| С          | THEFT 3D VEHICLE PARTS AND ACCESSORIES | 6100 N MAYFAIR ST             | 4/20/2021     | Р3   |
| С          | THEFT 3D VEHICLE PARTS AND ACCESSORIES | 800 E ROCKWELL AVE            | 4/20/2021     | Р3   |
| Α          | THEFT 3D VEHICLE PARTS AND ACCESSORIES | 7800 N MORTON ST              | 4/23/2021     | Р3   |
| С          | THEFT OF MOTOR VEHICLE                 | 800 E BISMARK AVE             | 4/20/2021     | P4   |
| С          | THEFT OF MOTOR VEHICLE                 | 1300 E DECATUR AVE            | 4/20/2021     | P4   |
| С          | THEFT OF MOTOR VEHICLE                 | N LIDGERWOOD ST / E DALKE AVE | 4/20/2021     | Р3   |
| С          | THEFT OF MOTOR VEHICLE                 | 1200 E ROCKWELL AVE           | 4/24/2021     | P4   |
| <u>SPB</u> | 3 <u>WH</u>                            |                               |               |      |
| С          | ASSAULT 1D                             | N MAGNOLIA ST / E EVERETT AVE | 4/19/2021     | P4   |
| С          | THEFT 3D FROM MOTOR VEHICLE            | 5000 N MAGNOLIA ST            | 4/18/2021     | Р3   |
|            |                                        |                               |               |      |