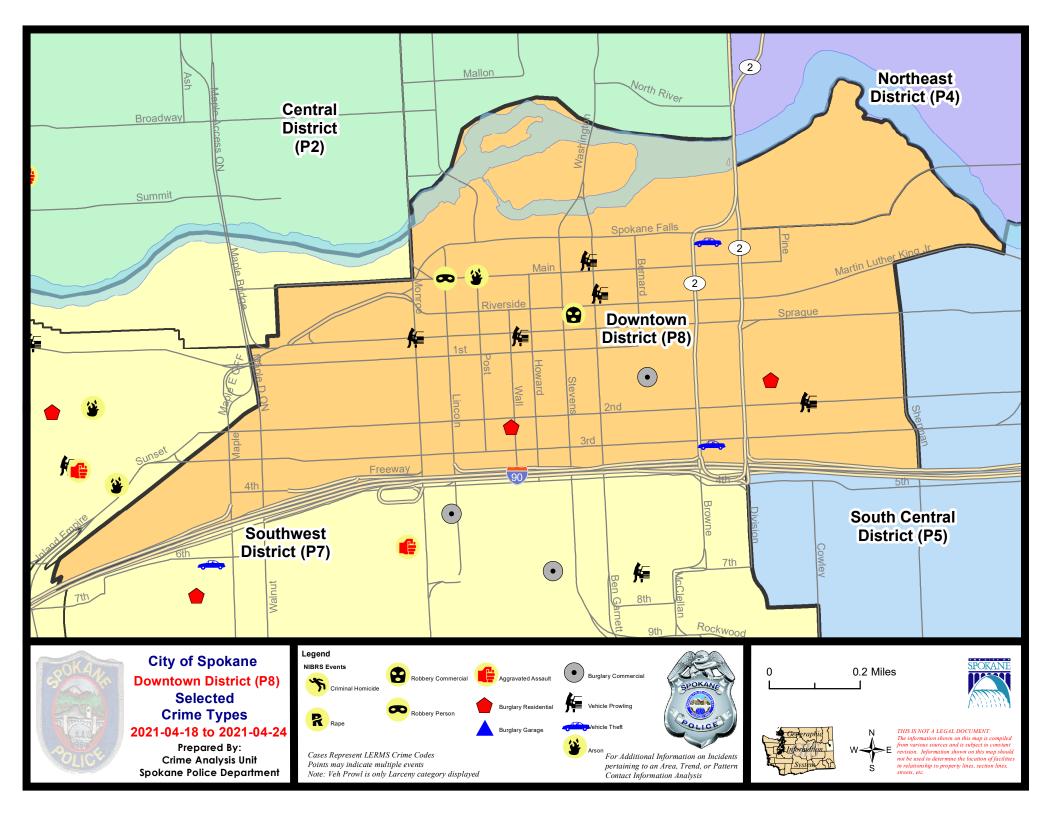

#### DOWNTOWN PRECINCT (P8)

#### **Preliminary IBR Counts**

|           |                                                                                                                  | 7 Da                       | ny Compari                 | son                                    | 28 Da                      | ay Compai                           | rison                                            | YT                             | D Comparis                          | on                                                       |
|-----------|------------------------------------------------------------------------------------------------------------------|----------------------------|----------------------------|----------------------------------------|----------------------------|-------------------------------------|--------------------------------------------------|--------------------------------|-------------------------------------|----------------------------------------------------------|
| NIBRS Ca  | ategories (Part 1 Selected)                                                                                      | Current                    | Prior                      | Percent                                | Current                    | Prior                               | Percent                                          | Current                        | Prior                               | Percent                                                  |
| Violent   | Criminal Homicide Rape Robbery - Commercial Robbery - Person Aggravated Assault - Non DV Aggravated Assault - DV | 0<br>0<br>1<br>1<br>0<br>0 | 0<br>0<br>0<br>1<br>3<br>0 | 0.00%                                  | 0<br>1<br>1<br>4<br>8<br>1 | 0<br>4<br>1<br>3<br>9<br>2          | -75.00%<br>0.00%<br>33.33%<br>-11.11%<br>-50.00% | 0<br>10<br>4<br>14<br>28<br>7  | 1<br>3<br>4<br>13<br>28<br>6        | -100.00%<br>233.33%<br>0.00%<br>7.69%<br>0.00%<br>16.67% |
| Property  | Burglary - Residential Burglary Garage Burglary Commercial Larceny Vehicle Theft Arson                           | 2<br>0<br>1<br>16<br>2     | 1<br>0<br>4<br>16<br>1     | 100.00%<br>-75.00%<br>0.00%<br>100.00% | 4<br>0<br>13<br>63<br>5    | 1<br>0<br>7<br>44<br>7<br>0         | 300.00%<br>85.71%<br>43.18%<br>-28.57%           | 9<br>2<br>36<br>240<br>21<br>2 | 4<br>0<br>46<br>301<br>26<br>4      | 125.00%<br>-21.74%<br>-20.27%<br>-19.23%<br>-50.00%      |
|           | Property Total:                                                                                                  | 22                         | 22                         | 0.00%                                  | 86                         | 59                                  | 45.76%                                           | 310                            | 381                                 | -18.64%                                                  |
| Prelimina | ry Part 1 Crime Totals:                                                                                          | 24                         | 26                         | -7.69%                                 | 101                        | 78                                  | 29.49%                                           | 373                            | 436                                 | -14.45%                                                  |
|           | Current 7 Day Period: Current 28 Day Period: Current YTD Day Period:                                             | 3/                         | 28/2021 -                  | 4/24/2021<br>4/24/2021<br>4/24/2021    | Prior 28                   | ay Period<br>Day Perio<br>D Period: |                                                  | 2/28/2021 -                    | 4/17/2021<br>3/27/2021<br>4/24/2020 |                                                          |
|           |                                                                                                                  |                            |                            |                                        |                            |                                     | 1                                                | _                              |                                     |                                                          |