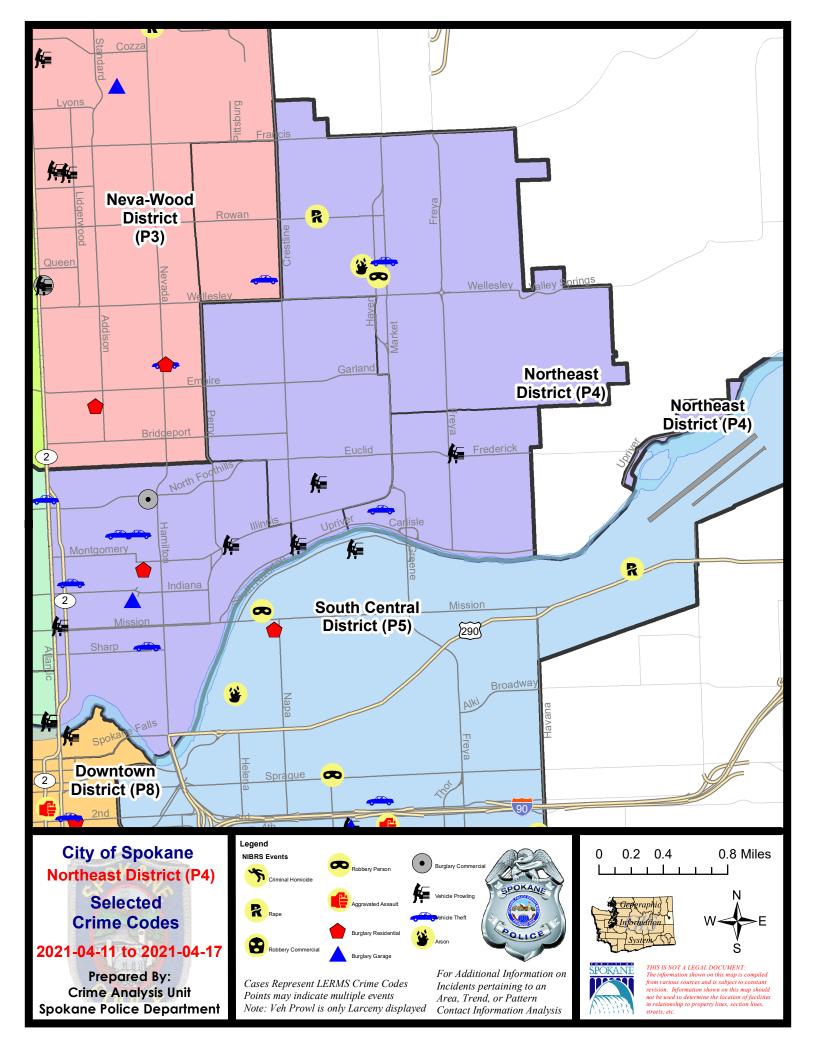

## **NE - Northeast District (P4)**

## **Preliminary IBR Counts**

|           |                                                                                                                  | 7 Da                        | y Compari                   | son                                  | 28 D                         | ay Compai                            | rison                                                        | YT                                      | D Comparis                       | son                                                 |
|-----------|------------------------------------------------------------------------------------------------------------------|-----------------------------|-----------------------------|--------------------------------------|------------------------------|--------------------------------------|--------------------------------------------------------------|-----------------------------------------|----------------------------------|-----------------------------------------------------|
| NIBRS Ca  | tegories (Part 1 Selected)                                                                                       | Current                     | Prior                       | Percent                              | Current                      | Prior                                | Percent                                                      | Current                                 | Prior                            | Percent                                             |
| Violent   | Criminal Homicide Rape Robbery - Commercial Robbery - Person Aggravated Assault - Non DV Aggravated Assault - DV | 0<br>1<br>0<br>1<br>0       | 0<br>0<br>0<br>0<br>1       | -100.00%                             | 0<br>3<br>0<br>3<br>1        | 0<br>6<br>2<br>2<br>7<br>2           | -50.00%<br>-100.00%<br>50.00%<br>-85.71%<br>-50.00%          | 0<br>12<br>2<br>10<br>16                | 3<br>4<br>0<br>11<br>23<br>8     | -100.00%<br>200.00%<br>-9.09%<br>-30.43%<br>100.00% |
|           | Violent Total:                                                                                                   | 2                           | 2                           | 0.00%                                | 8                            | 19                                   | -57.89%                                                      | 56                                      | 49                               | 14.29%                                              |
| Property  | Burglary - Residential Burglary Garage Burglary Commercial Larceny Vehicle Theft Arson                           | 1<br>1<br>2<br>13<br>6<br>1 | 1<br>0<br>0<br>28<br>3<br>1 | 0.00%<br>-53.57%<br>100.00%<br>0.00% | 4<br>2<br>3<br>77<br>14<br>2 | 13<br>7<br>5<br>87<br>13             | -69.23%<br>-71.43%<br>-40.00%<br>-11.49%<br>7.69%<br>100.00% | 30<br>11<br>16<br>328<br>54<br>5        | 51<br>26<br>12<br>372<br>62<br>2 | -41.18%<br>-57.69%<br>33.33%<br>-11.83%<br>-12.90%  |
|           | Property Total:                                                                                                  | 24                          | 33                          | -27.27%                              | 102                          | 126                                  | -19.05%                                                      | 444                                     | 525                              | -15.43%                                             |
| Prelimina | ry Part 1 Crime Totals:                                                                                          | 26                          | 35                          | -25.71%                              | 110                          | 145                                  | -24.14%                                                      | 500                                     | 574                              | -12.89%                                             |
|           | Current 7 Day Period:<br>Current 28 Day Period:<br>Current YTD Day Period:                                       | 3/                          | 21/2021 -                   | 4/17/2021<br>4/17/2021<br>4/17/2021  | Prior 28                     | oay Period<br>Day Perio<br>D Period: |                                                              | 4/4/2021 -<br>2/21/2021 -<br>1/1/2020 - | 3/20/2021                        | l                                                   |

## NE - Northeast District (P4)

| A/C        | Offense Statute                            | <u>Address</u>           | Reported Date | <u>Dist</u> |
|------------|--------------------------------------------|--------------------------|---------------|-------------|
| SPB        | 34BE                                       |                          |               |             |
| С          | THEFT 2D FROM MOTOR VEHICLE                | 2800 N ALTAMONT ST       | 4/14/2021     | P4          |
| С          | THEFT 3D FROM BUILDING                     | 2300 E EUCLID AVE        | 4/16/2021     | P2          |
| С          | THEFT 3D FROM MOTOR VEHICLE                | 2100 E UPRIVER DR        | 4/17/2021     | P4          |
| <u>SPB</u> | 34HI                                       |                          |               |             |
| С          | ARSON 1D                                   | 2900 E OLYMPIC AVE       | 4/13/2021     | P4          |
| С          | BURGLARY 2D COMMERCIAL                     | 2900 E OLYMPIC AVE       | 4/12/2021     | P4          |
| С          | RAPE 2D                                    |                          | 4/13/2021     | P4          |
| С          | ROBBERY 1D PERSON                          | 3000 E WABASH AVE        | 4/15/2021     | P4          |
| С          | THEFT 2D ALL OTHER                         | 2900 E OLYMPIC AVE       | 4/12/2021     | P4          |
| С          | THEFT OF MOTOR VEHICLE                     | 5000 N MARKET ST         | 4/13/2021     | P4          |
| SPB        | 34LO                                       |                          |               |             |
| С          | BURGLARY 2D COMMERCIAL                     | 800 E NORTH FOOTHILLS DR | 4/17/2021     | P4          |
| С          | BURGLARY 2D GARAGE                         | 600 E NORA AVE           | 4/16/2021     | P4          |
| С          | MAIL THEFT                                 | 800 E NORA AVE           | 4/12/2021     | P2          |
| С          | RESIDENTIAL BURGLARY                       | 700 E ERMINA AVE         | 4/13/2021     | P4          |
| Α          | TAKING MOTOR VEHICLE WITHOUT PERMISSION 2D | 2400 N WISCOMB ST        | 4/14/2021     | P2          |
| С          | THEFT 2D ALL OTHER                         | 1700 N DIVISION ST       | 4/13/2021     | P2          |
| С          | THEFT 2D ALL OTHER                         | 2400 N PERRY ST          | 4/15/2021     | P2          |
| С          | THEFT 2D FROM BUILDING                     | 300 E AUGUSTA AVE        | 4/15/2021     | P4          |
| С          | THEFT 2D FROM MOTOR VEHICLE                | 1500 E ILLINOIS AVE      | 4/15/2021     | P4          |
| С          | THEFT 3D FROM MOTOR VEHICLE                | 0 E MISSION AVE          | 4/15/2021     | P4          |
| С          | THEFT 3D SHOPLIFTING                       | 2000 N HAMILTON ST       | 4/13/2021     | P4          |
| С          | THEFT OF MOTOR VEHICLE                     | 2400 N DAKOTA ST         | 4/12/2021     | P4          |
| С          | THEFT OF MOTOR VEHICLE                     | 700 E SHARP AVE          | 4/14/2021     | P2          |
| С          | THEFT OF MOTOR VEHICLE                     | 100 E BALDWIN AVE        | 4/16/2021     | P2          |
| <u>SPB</u> | <u>84MI</u>                                |                          |               |             |
| С          | MAIL THEFT                                 | 3500 E JACKSON AVE       | 4/12/2021     | P4          |
| С          | THEFT 3D FROM MOTOR VEHICLE                | 3600 E EUCLID AVE        | 4/12/2021     | P2          |
| С          | THEFT OF MOTOR VEHICLE                     | 2500 N HAVEN ST          | 4/17/2021     | P4          |
|            |                                            |                          |               |             |