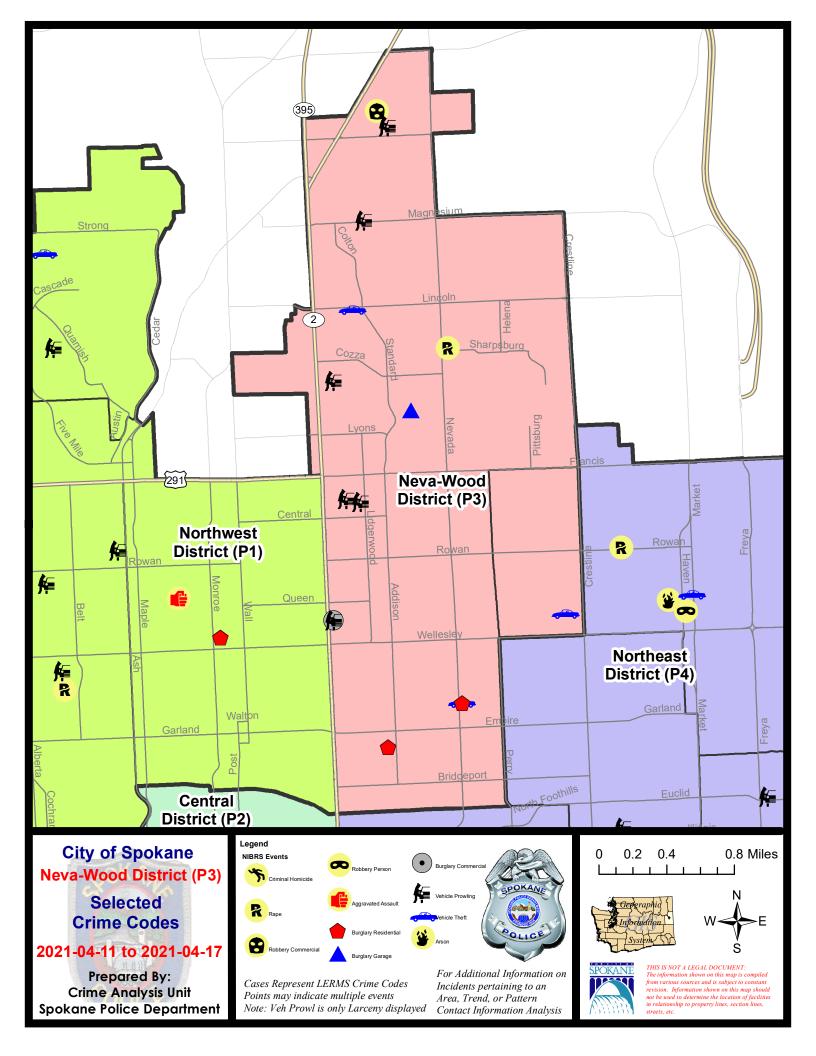

## **NE - Neva-Wood District (P3)**

## **Preliminary IBR Counts**

|           |                                                                                                                  | 7 Da                        | y Compari                   | son                                                | 28 D                         | ay Compa                             | rison                                                         | YT                                      | D Comparis                       | son                                                         |
|-----------|------------------------------------------------------------------------------------------------------------------|-----------------------------|-----------------------------|----------------------------------------------------|------------------------------|--------------------------------------|---------------------------------------------------------------|-----------------------------------------|----------------------------------|-------------------------------------------------------------|
| NIBRS Ca  | ntegories (Part 1 Selected)                                                                                      | Current                     | Prior                       | Percent                                            | Current                      | Prior                                | Percent                                                       | Current                                 | Prior                            | Percent                                                     |
| Violent   | Criminal Homicide Rape Robbery - Commercial Robbery - Person Aggravated Assault - Non DV Aggravated Assault - DV | 0<br>2<br>1<br>0<br>0       | 0<br>2<br>0<br>3<br>0       | -100.00%                                           | 0<br>6<br>2<br>4<br>6<br>4   | 0<br>3<br>2<br>5<br>10<br>7          | 100.00%<br>0.00%<br>-20.00%<br>-40.00%<br>-42.86%             | 0<br>14<br>6<br>11<br>24<br>22          | 1<br>7<br>16<br>11<br>17         | -100.00%<br>100.00%<br>-62.50%<br>0.00%<br>41.18%<br>46.67% |
|           | Violent Total:                                                                                                   | 3                           | 6                           | -50.00%                                            | 22                           | 27                                   | -18.52%                                                       | 77                                      | 67                               | 14.93%                                                      |
| Property  | Burglary - Residential Burglary Garage Burglary Commercial Larceny Vehicle Theft Arson  Property Total:          | 2<br>1<br>1<br>24<br>3<br>0 | 1<br>0<br>1<br>37<br>1<br>2 | 100.00%<br>0.00%<br>-35.14%<br>200.00%<br>-100.00% | 4<br>5<br>5<br>108<br>6<br>2 | 8<br>6<br>11<br>146<br>4<br>1        | -50.00%<br>-16.67%<br>-54.55%<br>-26.03%<br>50.00%<br>100.00% | 27<br>21<br>34<br>550<br>31<br>3        | 33<br>26<br>36<br>642<br>73<br>0 | -18.18%<br>-19.23%<br>-5.56%<br>-14.33%<br>-57.53%          |
| Prelimina | ry Part 1 Crime Totals:                                                                                          | 34                          | 48                          | -29.17%                                            | 152                          | 203                                  | -25.12%                                                       | 743                                     | 877                              | -15.28%                                                     |
|           | Current 7 Day Period:<br>Current 28 Day Period:<br>Current YTD Day Period:                                       | 3/                          | 21/2021 -                   | 4/17/2021<br>4/17/2021<br>4/17/2021                | Prior 28                     | Day Period<br>Day Perio<br>D Period: |                                                               | 4/4/2021 -<br>2/21/2021 -<br>1/1/2020 - | 3/20/2021                        |                                                             |

## NE - Neva-Wood District (P3)

| A/C        | Offense Statute                            | <u>Address</u>             | Reported Date | Dist |
|------------|--------------------------------------------|----------------------------|---------------|------|
| <u>SPB</u> | 3NL                                        |                            |               |      |
| С          | BURGLARY 2D COMMERCIAL                     | 4700 N DIVISION ST         | 4/15/2021     | P3   |
| С          | BURGLARY 2D GARAGE                         | 6800 N CINCINNATI ST       | 4/12/2021     | P3   |
| С          | RAPE 1D                                    |                            | 4/13/2021     | P2   |
| С          | RAPE-1ST DEG (SODOMY)                      |                            | 4/15/2021     | P3   |
| С          | RESIDENTIAL BURGLARY                       | 400 E KIERNAN AVE          | 4/15/2021     | P3   |
| С          | RESIDENTIAL BURGLARY                       | 1000 E LACROSSE AVE        | 4/17/2021     | Р3   |
| С          | ROBBERY 1D COMMERCIAL                      | 9600 N NEWPORT HWY         | 4/11/2021     | P2   |
| С          | THEFT 2D ALL OTHER                         | 7100 N PITTSBURG ST        | 4/11/2021     | P3   |
| С          | THEFT 2D ALL OTHER                         | N DIVISION ST / E COZZA DR | 4/16/2021     | P2   |
| С          | THEFT 2D FROM BUILDING                     | 9200 N COLTON ST           | 4/14/2021     | P3   |
| С          | THEFT 2D FROM BUILDING                     | 1000 E LACROSSE AVE        | 4/17/2021     | P3   |
| С          | THEFT 2D FROM MOTOR VEHICLE                | 600 E HOLLAND AVE          | 4/12/2021     | P3   |
| С          | THEFT 2D FROM MOTOR VEHICLE                | 6000 N MAYFAIR ST          | 4/14/2021     | P3   |
| С          | THEFT 2D FROM MOTOR VEHICLE                | 4700 N DIVISION ST         | 4/14/2021     | P2   |
| С          | THEFT 2D FROM MOTOR VEHICLE                | 600 E HOLLAND AVE          | 4/14/2021     | P3   |
| С          | THEFT 3D CITY SHOPLIFTING                  | 6700 N DIVISION ST         | 4/15/2021     | P4   |
| С          | THEFT 3D CITY SHOPLIFTING                  | 6700 N DIVISION ST         | 4/15/2021     | P4   |
| С          | THEFT 3D CITY SHOPLIFTING                  | 6700 N DIVISION ST         | 4/15/2021     | P4   |
| С          | THEFT 3D FROM BUILDING                     | 400 E KIERNAN AVE          | 4/15/2021     | P3   |
| Α          | THEFT 3D FROM MOTOR VEHICLE                | 6000 N LIDGERWOOD ST       | 4/13/2021     | P3   |
| Α          | THEFT 3D FROM MOTOR VEHICLE                | 400 E MAGNESIUM RD         | 4/13/2021     | P3   |
| С          | THEFT 3D FROM MOTOR VEHICLE                | 0 E WEILE AVE              | 4/14/2021     | P3   |
| С          | THEFT 3D SHOPLIFTING                       | 6700 N DIVISION ST         | 4/13/2021     | P3   |
| С          | THEFT 3D SHOPLIFTING                       | 4700 N DIVISION ST         | 4/13/2021     | P3   |
| С          | THEFT 3D SHOPLIFTING                       | 9100 N NEWPORT HWY         | 4/14/2021     | P3   |
| С          | THEFT 3D SHOPLIFTING                       | 9600 N DIVISION ST         | 4/14/2021     | P3   |
| С          | THEFT 3D SHOPLIFTING                       | 6600 N DIVISION ST         | 4/15/2021     | P3   |
| С          | THEFT 3D SHOPLIFTING                       | 9900 N NEWPORT HWY         | 4/16/2021     | P3   |
| С          | THEFT 3D SHOPLIFTING                       | 4700 N DIVISION ST         | 4/16/2021     | P3   |
| С          | THEFT 3D SHOPLIFTING                       | 9200 N COLTON ST           | 4/17/2021     | P3   |
| С          | THEFT OF MOTOR VEHICLE                     | 200 E LINCOLN RD           | 4/11/2021     | P4   |
| С          | THEFT OF MOTOR VEHICLE                     | 1000 E LACROSSE AVE        | 4/17/2021     | P3   |
| SPB        | 3WH                                        |                            |               |      |
| С          | TAKING MOTOR VEHICLE WITHOUT PERMISSION 1D | E WABASH AVE / N NAPA ST   | 4/16/2021     | P4   |
| С          | THEFT 2D ALL OTHER                         | 2000 E WELLESLEY AVE       | 4/15/2021     | P4   |
|            |                                            |                            |               |      |