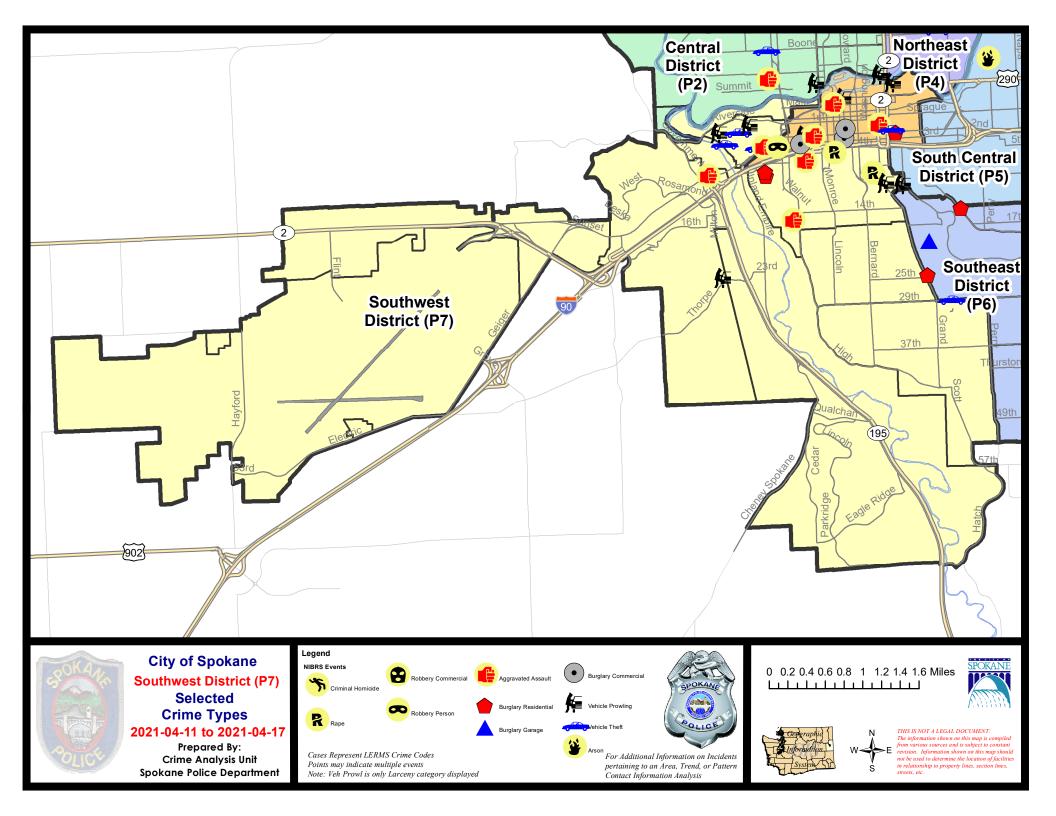

## **SW - Southwest District (P7)**

## **Preliminary IBR Counts**

|           |                                                                                                                  | 7 Day Comparison           |                            |                                         | 28 Day Comparison          |                                      |                                                          | YTD Comparison                          |                                        |                                                   |
|-----------|------------------------------------------------------------------------------------------------------------------|----------------------------|----------------------------|-----------------------------------------|----------------------------|--------------------------------------|----------------------------------------------------------|-----------------------------------------|----------------------------------------|---------------------------------------------------|
| NIBRS Ca  | ntegories (Part 1 Selected)                                                                                      | Current                    | Prior                      | Percent                                 | Current                    | Prior                                | Percent                                                  | Current                                 | Prior                                  | Percent                                           |
| Violent   | Criminal Homicide Rape Robbery - Commercial Robbery - Person Aggravated Assault - Non DV Aggravated Assault - DV | 0<br>2<br>0<br>0<br>2<br>2 | 0<br>1<br>1<br>0<br>1<br>0 | 100.00%<br>-100.00%<br>100.00%          | 0<br>5<br>1<br>0<br>6<br>4 | 1<br>3<br>0<br>2<br>3<br>8           | -100.00%<br>66.67%<br>-100.00%<br>100.00%<br>-50.00%     | 1<br>12<br>1<br>4<br>15<br>14           | 0<br>11<br>2<br>4<br>8<br>10           | 9.09%<br>-50.00%<br>0.00%<br>87.50%<br>40.00%     |
| Property  | Violent Total:  Burglary - Residential Burglary Garage Burglary Commercial Larceny Vehicle Theft Arson           | 2<br>0<br>0<br>18<br>4     | 0<br>1<br>0<br>13<br>4     | -100.00%<br>-100.00%<br>38.46%<br>0.00% | 5<br>5<br>1<br>67<br>12    | 3<br>3<br>4<br>65<br>10              | -5.88%<br>66.67%<br>66.67%<br>-75.00%<br>3.08%<br>20.00% | 23<br>18<br>13<br>276<br>37             | 35<br>34<br>18<br>24<br>332<br>54<br>2 | -32.35%<br>0.00%<br>-45.83%<br>-16.87%<br>-31.48% |
|           | Property Total:                                                                                                  | 24                         | 18                         | 33.33%                                  | 90                         | 85                                   | 5.88%                                                    | 368                                     | 464                                    | -20.69%                                           |
| Prelimina | ry Part 1 Crime Totals:                                                                                          | 30                         | 21                         | 42.86%                                  | 106                        | 102                                  | 3.92%                                                    | 415                                     | 499                                    | -16.83%                                           |
|           | Current 7 Day Period:<br>Current 28 Day Period:<br>Current YTD Day Period:                                       | 3/                         | 21/2021 -                  | 4/17/2021<br>4/17/2021<br>4/17/2021     | Prior 28                   | Day Period<br>Day Perio<br>D Period: |                                                          | 4/4/2021 -<br>2/21/2021 -<br>1/1/2020 - | 3/20/2021                              |                                                   |
|           |                                                                                                                  |                            |                            |                                         |                            |                                      |                                                          |                                         |                                        |                                                   |

## SE - Southwest District (P7)

| A/C                                           | Offense Statute                        | Address                        | Reported Date | Dist |
|-----------------------------------------------|----------------------------------------|--------------------------------|---------------|------|
| SPD                                           | <b>Р7ВА</b>                            |                                |               |      |
| С                                             | ASSAULT 2D                             | 1800 W SUNSET BLVD             | 4/13/2021     | P8   |
| С                                             | THEFT 3D CITY ALL OTHER                | W RIVERSIDE AVE / W CLARKE AVE | 4/15/2021     | P1   |
| С                                             | THEFT 3D FROM MOTOR VEHICLE            | 100 S COEUR D ALENE ST         | 4/12/2021     | P7   |
| С                                             | THEFT 3D FROM MOTOR VEHICLE            | 2000 W 1ST AVE                 | 4/17/2021     | P7   |
| С                                             | THEFT OF MOTOR VEHICLE                 | 1900 W SUNSET BLVD             | 4/12/2021     | P8   |
| С                                             | THEFT OF MOTOR VEHICLE                 | W 3RD AVE / S COEUR D ALENE ST | 4/13/2021     | P7   |
| С                                             | THEFT OF MOTOR VEHICLE                 | 2200 W PACIFIC AVE             | 4/15/2021     | P7   |
| SPD                                           | <del>Р7СН</del>                        |                                |               |      |
| С                                             | ASSAULT 2D                             | 1400 S WALNUT ST               | 4/12/2021     | P7   |
| С                                             | ASSAULT 2D                             | 1200 W 6TH AVE                 | 4/14/2021     | P7   |
| С                                             | BURGLARY 1D FROM RESIDENCE             | 1800 W 7TH AVE                 | 4/13/2021     | P7   |
| С                                             | MAIL THEFT                             | 1500 W 10TH AVE                | 4/13/2021     | P7   |
| С                                             | MAIL THEFT                             | 1200 S WALL ST                 | 4/15/2021     | P7   |
| С                                             | RAPE 2D                                |                                | 4/13/2021     | P8   |
| С                                             | RAPE 3D                                |                                | 4/17/2021     | P1   |
| С                                             | RESIDENTIAL BURGLARY                   | 1800 W 8TH AVE                 | 4/15/2021     | P7   |
| С                                             | THEFT 2D FROM MOTOR VEHICLE            | 900 S COWLEY ST                | 4/16/2021     | P7   |
| С                                             | THEFT 3D FROM BUILDING                 | 500 S WASHINGTON ST            | 4/15/2021     | P7   |
| С                                             | THEFT 3D FROM BUILDING                 | 300 W 8TH AVE                  | 4/16/2021     | P5   |
| С                                             | THEFT 3D FROM BUILDING                 | 500 S HOWARD ST                | 4/17/2021     | P7   |
| С                                             | THEFT 3D FROM BUILDING                 | 700 W 5TH AVE                  | 4/17/2021     | P7   |
| С                                             | THEFT 3D FROM MOTOR VEHICLE            | 0 W ROCKWOOD BLVD              | 4/14/2021     | P5   |
| С                                             | THEFT 3D VEHICLE PARTS AND ACCESSORIES | 900 W 13TH AVE                 | 4/16/2021     | P7   |
| С                                             | THEFT OF A FIREARM FROM BUILDING       | 1800 W 8TH AVE                 | 4/15/2021     | P7   |
| SPD                                           | 7CS                                    |                                |               |      |
| С                                             | THEFT 3D ALL OTHER                     | 3800 S HATCH ST                | 4/12/2021     | P7   |
| С                                             | THEFT OF MOTOR VEHICLE                 | 2900 S GARFIELD ST             | 4/11/2021     | P7   |
| SPD                                           | <u> </u>                               |                                |               |      |
| С                                             | THEFT 3D FROM MOTOR VEHICLE            | 2600 W WESTWOOD LN             | 4/17/2021     | P7   |
| SPD                                           | P7WH                                   |                                |               |      |
|                                               | ASSAULT 4D WEAPON                      | W 7TH AVE / W SUNSET BLVD      | 4/16/2021     | P7   |
| С                                             | THEFT 2D FROM BUILDING                 | 1500 S RUSTLE ST               | 4/12/2021     | P5   |
| SPD                                           | 7 <u>WP</u>                            |                                |               |      |
| <u>о.                                    </u> | MAIL THEFT                             | 9000 W US 2 HWY                | 4/11/2021     | P7   |
| С                                             | THEFT 2D VEHICLE PARTS AND ACCESSORIES | 8200 W SUNSET HWY              | 4/15/2021     | P7   |
| ŭ                                             |                                        |                                | .,, ====      | • •  |