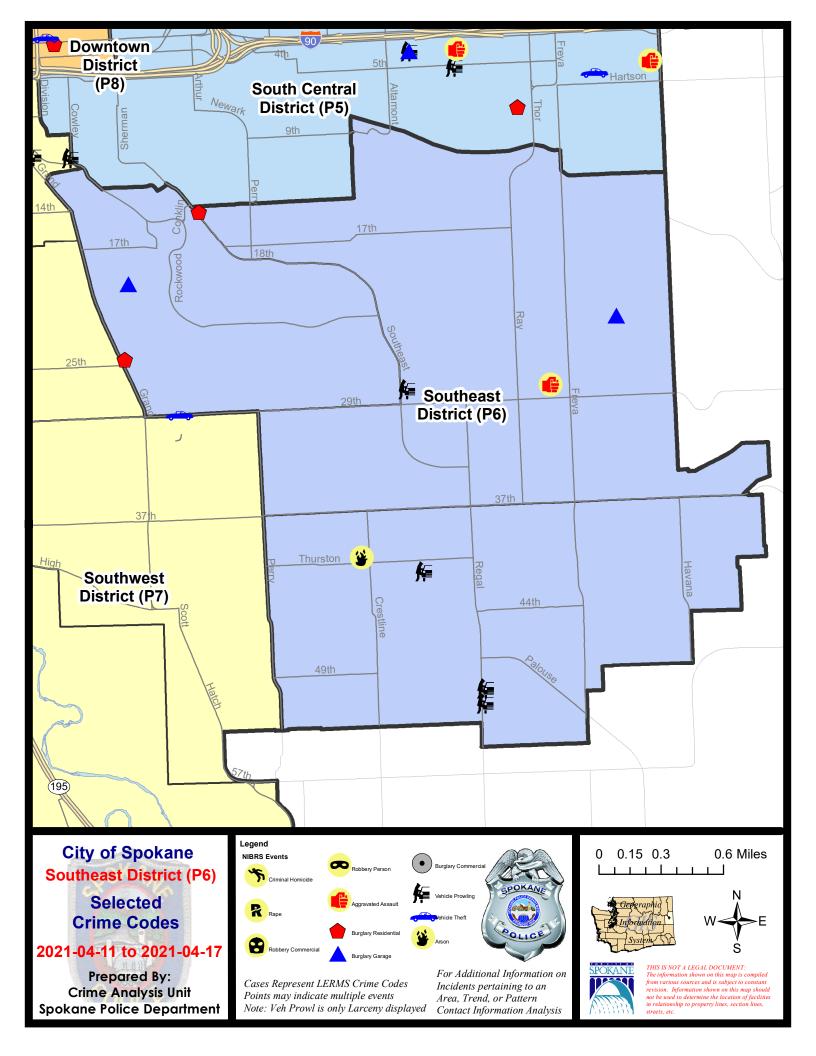

## SE - Southeast District (P6)

## **Preliminary IBR Counts**

|           |                                                                                                                  | 7 Day Comparison            |                       |                                     | 28 Day Comparison           |                                      |                                                   | YTD Comparison                          |                                 |                                                                   |
|-----------|------------------------------------------------------------------------------------------------------------------|-----------------------------|-----------------------|-------------------------------------|-----------------------------|--------------------------------------|---------------------------------------------------|-----------------------------------------|---------------------------------|-------------------------------------------------------------------|
| NIBRS Ca  | ntegories (Part 1 Selected)                                                                                      | Current                     | Prior                 | Percent                             | Current                     | Prior                                | Percent                                           | Current                                 | Prior                           | Percent                                                           |
| Violent   | Criminal Homicide Rape Robbery - Commercial Robbery - Person Aggravated Assault - Non DV Aggravated Assault - DV | 0<br>0<br>0<br>0            | 0<br>0<br>0<br>0      |                                     | 0<br>1<br>0<br>0<br>1<br>1  | 0<br>1<br>0<br>0<br>1                | 0.00%                                             | 0<br>5<br>0<br>0<br>5<br>4              | 1<br>2<br>3<br>3<br>2<br>11     | -100.00%<br>150.00%<br>-100.00%<br>-100.00%<br>150.00%<br>-63.64% |
|           | Violent Total:                                                                                                   | 1                           | 0                     |                                     | 3                           | 3                                    | 0.00%                                             | 14                                      | 22                              | -36.36%                                                           |
| Property  | Burglary - Residential Burglary Garage Burglary Commercial Larceny Vehicle Theft Arson                           | 2<br>2<br>0<br>11<br>0<br>1 | 2<br>0<br>0<br>9<br>1 | 0.00%<br>22.22%<br>-100.00%         | 5<br>3<br>0<br>43<br>2<br>1 | 5<br>6<br>1<br>29<br>4<br>0          | 0.00%<br>-50.00%<br>-100.00%<br>48.28%<br>-50.00% | 17<br>15<br>2<br>138<br>14<br>1         | 25<br>28<br>6<br>183<br>20<br>1 | -32.00%<br>-46.43%<br>-66.67%<br>-24.59%<br>-30.00%<br>0.00%      |
|           | Property Total:                                                                                                  | 16                          | 12                    | 33.33%                              | 54                          | 45                                   | 20.00%                                            | 187                                     | 263                             | -28.90%                                                           |
| Prelimina | ry Part 1 Crime Totals:                                                                                          | 17                          | 12                    | 41.67%                              | 57                          | 48                                   | 18.75%                                            | 201                                     | 285                             | -29.47%                                                           |
|           | Current 7 Day Period: Current 28 Day Period: Current YTD Day Period:                                             | 3/                          | /21/2021 -            | 4/17/2021<br>4/17/2021<br>4/17/2021 | Prior 28                    | Day Period<br>Day Perio<br>D Period: |                                                   | 4/4/2021 -<br>2/21/2021 -<br>1/1/2020 - | 3/20/2021                       |                                                                   |
|           |                                                                                                                  |                             |                       |                                     |                             |                                      |                                                   |                                         |                                 |                                                                   |

SE - Southeast District (P6)

| A/C | Offense Statute                        | Address               | Reported Date | <u>Dist</u> |
|-----|----------------------------------------|-----------------------|---------------|-------------|
| SPC | 6LH                                    |                       |               |             |
| С   | ASSAULT 1D                             | 3400 E 28TH AVE       | 4/14/2021     | P6          |
| С   | BURGLARY 1D FROM RESIDENCE             | 1400 S SOUTHEAST BLVD | 4/13/2021     | P6          |
| С   | BURGLARY 2D GARAGE                     | 2200 S MYRTLE ST      | 4/16/2021     | P6          |
| С   | THEFT 2D FROM MOTOR VEHICLE            | 2500 E 29TH AVE       | 4/14/2021     | P6          |
| С   | THEFT 3D ALL OTHER                     | 3800 E 22ND AVE       | 4/14/2021     | P6          |
| С   | THEFT OF A FIREARM ALL OTHER LOCATIONS | 1400 S SOUTHEAST BLVD | 4/13/2021     | P6          |
| SPC | <u>:6RW</u>                            |                       |               |             |
| С   | BURGLARY 1D FROM RESIDENCE             | 2400 S GRAND BLVD     | 4/15/2021     | P5          |
| С   | BURGLARY 2D GARAGE                     | 1900 S SHERMAN ST     | 4/15/2021     | P6          |
| С   | THEFT 2D ALL OTHER                     | 1800 E 29TH AVE       | 4/11/2021     | P6          |
| С   | THEFT 3D CITY ALL OTHER                | 2400 S GRAND BLVD     | 4/15/2021     | P5          |
| С   | THEFT 3D VEHICLE PARTS AND ACCESSORIES | 900 E 20TH AVE        | 4/14/2021     | P6          |
| SPC | :6SG                                   |                       |               |             |
| С   | ARSON 2D                               | 2100 E THURSTON AVE   | 4/12/2021     | P6          |
| С   | THEFT 2D FROM BUILDING                 | 4000 S PITTSBURG ST   | 4/17/2021     | P6          |
| С   | THEFT 3D FROM MOTOR VEHICLE            | 5000 S REGAL ST       | 4/11/2021     | P6          |
| Α   | THEFT 3D FROM MOTOR VEHICLE            | 5100 S REGAL ST       | 4/11/2021     | P6          |
| Α   | THEFT 3D FROM MOTOR VEHICLE            | 5000 S REGAL ST       | 4/11/2021     | P6          |
| С   | THEFT 3D FROM MOTOR VEHICLE            | 4100 S COOK ST        | 4/16/2021     | P6          |