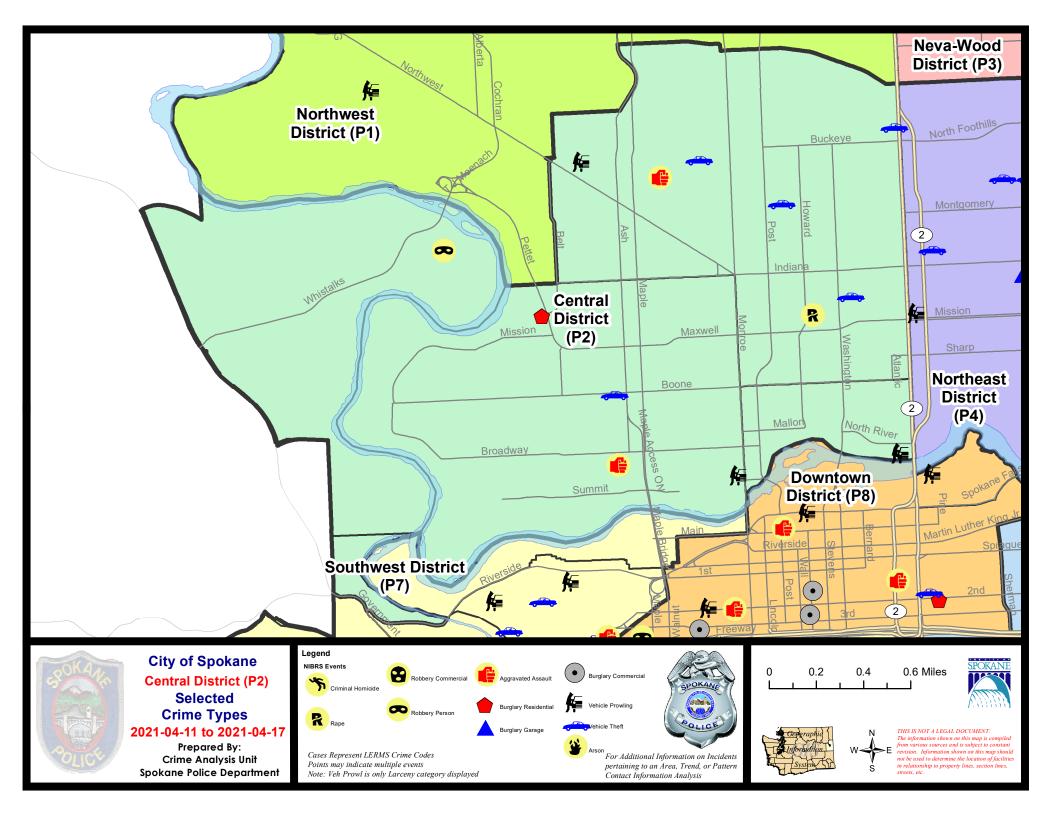

## **NW - North Central District (P2)**

## **Preliminary IBR Counts**

|           |                                                                                                                  | 7 Da                       | ay Compari            | ison                                | 28 D                       | ay Compa                            | rison                        | YT                                      | D Comparis                    | on                                                           |
|-----------|------------------------------------------------------------------------------------------------------------------|----------------------------|-----------------------|-------------------------------------|----------------------------|-------------------------------------|------------------------------|-----------------------------------------|-------------------------------|--------------------------------------------------------------|
| NIBRS Ca  | ntegories (Part 1 Selected)                                                                                      | Current                    | Prior                 | Percent                             | Current                    | Prior                               | Percent                      | Current                                 | Prior                         | Percent                                                      |
| Violent   | Criminal Homicide Rape Robbery - Commercial Robbery - Person Aggravated Assault - Non DV Aggravated Assault - DV | 0<br>1<br>0<br>1<br>1<br>2 | 0<br>0<br>0<br>0<br>1 | 0.00%                               | 0<br>2<br>0<br>1<br>5<br>7 | 0<br>3<br>0<br>0<br>6               | -33.33%<br>-16.67%<br>16.67% | 0<br>8<br>0<br>9<br>19                  | 1<br>8<br>2<br>12<br>11<br>13 | -100.00%<br>0.00%<br>-100.00%<br>-25.00%<br>72.73%<br>38.46% |
| Property  | Violent Total:  Burglary - Residential  Burglary Garage  Burglary Commercial                                     | 1<br>0<br>0                | 2<br>1<br>1<br>1      | 0.00%<br>-100.00%<br>-100.00%       | 9<br>2<br>4                | 15<br>10<br>7<br>3                  | -10.00%<br>-71.43%<br>33.33% | 37<br>17<br>15                          | 46<br>14<br>9                 | -19.57%<br>21.43%<br>66.67%                                  |
|           | Larceny<br>Vehicle Theft<br>Arson                                                                                | 14<br>5<br>0               | 13<br>3<br>1          | 7.69%<br>66.67%<br>-100.00%         | 15<br>1                    | 65<br>8<br>2                        | -1.54%<br>87.50%<br>-50.00%  | 291<br>42<br>5                          | 352<br>71<br>2                | -17.33%<br>-40.85%<br>150.00%                                |
|           | Property Total:                                                                                                  | 20                         | 20                    | 0.00%                               | 95                         | 95                                  | 0.00%                        | 407                                     | 494                           | -17.61%                                                      |
| Prelimina | ry Part 1 Crime Totals:                                                                                          | 25                         | 22                    | 13.64%                              | 110                        | 110                                 | 0.00%                        | 461                                     | 541                           | -14.79%                                                      |
|           | Current 7 Day Period: Current 28 Day Period: Current YTD Day Period:                                             | 3/                         | 21/2021 -             | 4/17/2021<br>4/17/2021<br>4/17/2021 | Prior 28                   | ay Period<br>Day Perio<br>D Period: |                              | 4/4/2021 -<br>2/21/2021 -<br>1/1/2020 - | 3/20/2021                     |                                                              |
|           |                                                                                                                  |                            |                       |                                     |                            |                                     |                              |                                         |                               |                                                              |

## NW - Central District (P2)

| A/C        | Offense Statute                        | Address              | Reported Date | Dist |
|------------|----------------------------------------|----------------------|---------------|------|
| SPA        | 2EG                                    |                      |               |      |
| С          | ASSAULT 2D                             | 1400 W YORK AVE      | 4/14/2021     | P1   |
| С          | RAPE 2D                                |                      | 4/11/2021     | P2   |
| С          | THEFT 3D FROM MOTOR VEHICLE            | 1900 W CHELAN AVE    | 4/15/2021     | P2   |
| С          | THEFT 3D VEHICLE PARTS AND ACCESSORIES | 1900 W CHELAN AVE    | 4/15/2021     | P2   |
| С          | THEFT OF MOTOR VEHICLE                 | 300 W AUGUSTA AVE    | 4/14/2021     | P1   |
| С          | THEFT OF MOTOR VEHICLE                 | 2700 N DIVISION ST   | 4/15/2021     | P2   |
| С          | THEFT OF MOTOR VEHICLE                 | 2300 N WALL ST       | 4/17/2021     | P1   |
| С          | THEFT OF MOTOR VEHICLE                 | 1100 W CHELAN AVE    | 4/17/2021     | P2   |
| SPA        | <u> </u>                               |                      |               |      |
| С          | THEFT 2D FROM BUILDING                 | 400 W DEAN AVE       | 4/17/2021     | P2   |
| С          | THEFT 3D FROM MOTOR VEHICLE            | 100 W NORTH RIVER DR | 4/13/2021     | P2   |
| С          | THEFT 3D FROM MOTOR VEHICLE            | 100 W NORTH RIVER DR | 4/13/2021     | P2   |
| С          | THEFT OF A FIREARM FROM MOTOR VEHICLE  | 100 W NORTH RIVER DR | 4/17/2021     | P2   |
| SPA        | <u> 2WC</u>                            |                      |               |      |
| С          | ASSAULT 3D WEAPON OR NEGLIGENT INJURY  | 1800 W COLLEGE AVE   | 4/14/2021     | P1   |
| С          | BURGLARY 2D FENCED AREA                | 1300 W GARDNER AVE   | 4/13/2021     | P2   |
| С          | MAIL THEFT                             | 2200 W BROADWAY AVE  | 4/12/2021     | P2   |
| С          | MAIL THEFT                             | 1400 W SPOFFORD AVE  | 4/14/2021     | P2   |
| С          | RESIDENTIAL BURGLARY                   | 1700 N HOLLISTON RD  | 4/13/2021     | P1   |
| С          | THEFT 3D ALL OTHER                     | 2300 W SINTO AVE     | 4/11/2021     | P2   |
| С          | THEFT 3D ALL OTHER                     | 1100 W MALLON AVE    | 4/14/2021     | P2   |
| С          | THEFT 3D FROM BUILDING                 | 1700 N HOLLISTON RD  | 4/13/2021     | P1   |
| С          | THEFT 3D FROM MOTOR VEHICLE            | 1000 W SUMMIT PKWY   | 4/17/2021     | P2   |
| С          | THEFT 3D VEHICLE PARTS AND ACCESSORIES | 800 N SUMMIT BLVD    | 4/12/2021     | P2   |
| С          | THEFT OF MOTOR VEHICLE                 | 1700 W BOONE AVE     | 4/12/2021     | P1   |
| <u>SPA</u> | A2WH                                   |                      |               |      |
| С          | ASSAULT 1D                             | 2800 W ELLIOTT DR    | 4/14/2021     | P2   |
| С          | ROBBERY 1D PERSON                      | 2800 W ELLIOTT DR    | 4/14/2021     | P2   |
|            |                                        |                      |               |      |