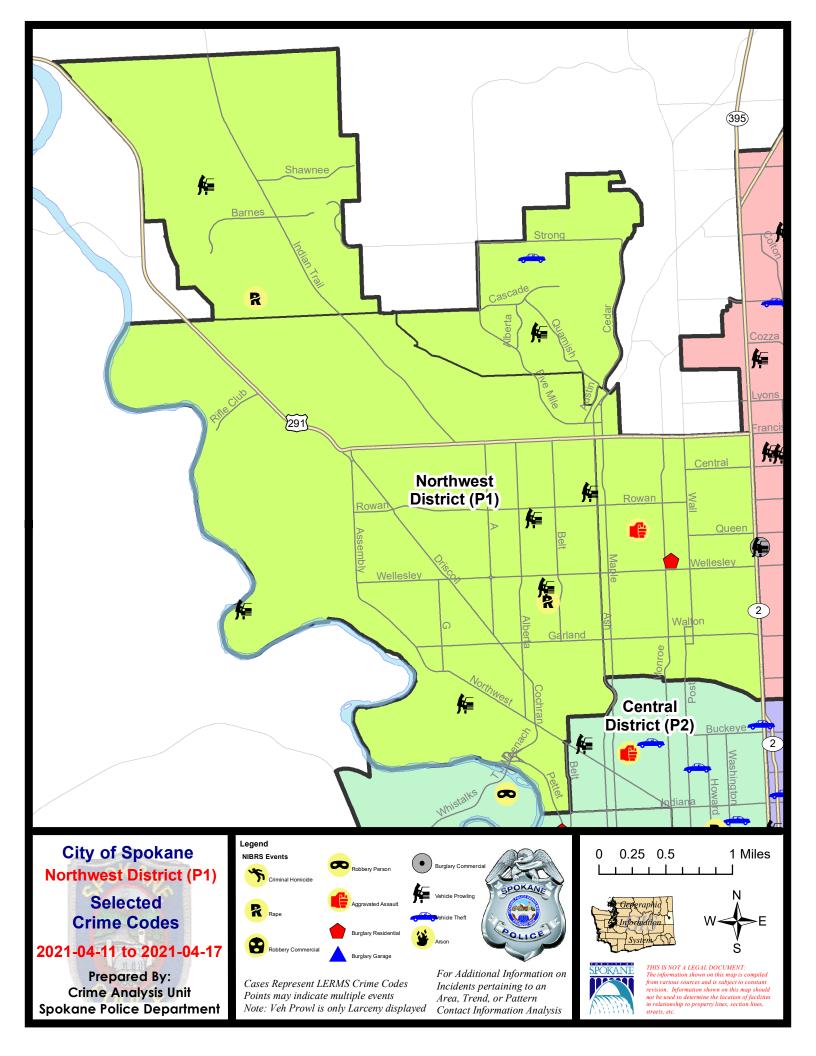

### **NW - Northwest District (P1)**

## **Preliminary IBR Counts**

|           |                                                                                                                  | 7 Da                   | ay Compan                   | ison                                      | 28 D                       | ay Compa                             | rison                                                     | ΥT                           | D Comparis                             | son                                                        |
|-----------|------------------------------------------------------------------------------------------------------------------|------------------------|-----------------------------|-------------------------------------------|----------------------------|--------------------------------------|-----------------------------------------------------------|------------------------------|----------------------------------------|------------------------------------------------------------|
| NIBRS Ca  | ntegories (Part 1 Selected)                                                                                      | Current                | Prior                       | Percent                                   | Current                    | Prior                                | Percent                                                   | Current                      | Prior                                  | Percent                                                    |
| Violent   | Criminal Homicide Rape Robbery - Commercial Robbery - Person Aggravated Assault - Non DV Aggravated Assault - DV | 1<br>2<br>0<br>0<br>0  | 0<br>0<br>0<br>0<br>1       | -100.00%<br>0.00%                         | 1<br>2<br>0<br>1<br>3<br>4 | 0<br>3<br>0<br>2<br>3<br>3           | -33.33%<br>-50.00%<br>0.00%<br>33.33%                     | 1<br>9<br>2<br>4<br>13<br>12 | 1<br>7<br>1<br>5<br>8<br>13            | 0.00%<br>28.57%<br>100.00%<br>-20.00%<br>62.50%<br>-7.69%  |
| Property  | Violent Total:  Burglary - Residential  Burglary Garage  Burglary Commercial  Larceny  Vehicle Theft  Arson      | 1<br>0<br>0<br>20<br>1 | 3<br>4<br>0<br>17<br>3<br>0 | -66.67%<br>-100.00%<br>-17.65%<br>-66.67% | 9<br>8<br>0<br>76<br>8     | 8<br>6<br>2<br>77<br>7               | 0.00%  12.50%  33.33%  -100.00%  -1.30%  14.29%  -100.00% | 26<br>24<br>6<br>287<br>37   | 35<br>34<br>36<br>13<br>313<br>35<br>3 | -23.53%<br>-33.33%<br>-53.85%<br>-8.31%<br>5.71%<br>33.33% |
|           | Property Total:                                                                                                  | 22                     | 27                          | -18.52%                                   | 101                        | 101                                  | 0.00%                                                     | 384                          | 434                                    | -11.52%                                                    |
| Prelimina | ry Part 1 Crime Totals:                                                                                          | 26                     | 29                          | -10.34%                                   | 112                        | 112                                  | 0.00%                                                     | 425                          | 469                                    | -9.38%                                                     |
|           | Current 7 Day Period: Current 28 Day Period: Current YTD Day Period:                                             | 3/                     | /21/2021 -                  | 4/17/2021<br>4/17/2021<br>4/17/2021       | Prior 28                   | Day Period<br>Day Perio<br>D Period: |                                                           | 2/21/2021 -                  | 4/10/2021<br>3/20/2021<br>4/17/2020    | I                                                          |

## NW - Northwest District (P1)

| A/C        | Offense Statute                  | Address                    | Reported Date | Dist |
|------------|----------------------------------|----------------------------|---------------|------|
| SPA        | 1FM                              |                            |               |      |
| С          | THEFT 2D FROM MOTOR VEHICLE      | 2200 W KAMMI AVE           | 4/17/2021     | P1   |
| С          | THEFT OF MOTOR VEHICLE           | 8500 N NETTLETON CT        | 4/14/2021     | P1   |
| SPA        | 117                              |                            |               |      |
| С          | MAIL THEFT                       | 10100 N RIDGECREST DR      | 4/11/2021     | P1   |
| С          | RAPE 3D                          |                            | 4/16/2021     | P1   |
| С          | THEFT 2D ALL OTHER               | 4700 W DEREK AVE           | 4/12/2021     | P1   |
| С          | THEFT 2D FROM MOTOR VEHICLE      | 6000 W SHAWNEE AVE         | 4/17/2021     | P2   |
| SPA        | 1NH                              |                            |               |      |
| С          | ASSAULT OF A CHILD 1D            | 5100 N ADAMS ST            | 4/11/2021     | P1   |
| С          | MURDER 1D                        | 5100 N ADAMS ST            | 4/11/2021     | P1   |
| С          | RESIDENTIAL BURGLARY             | 4800 N LINCOLN ST          | 4/12/2021     | P1   |
| С          | THEFT 2D FROM BUILDING           | 5200 N STEVENS ST          | 4/17/2021     | Oth  |
| С          | THEFT 3D FROM BUILDING           | 4800 N LINCOLN ST          | 4/12/2021     | P1   |
| С          | THEFT OF A FIREARM FROM BUILDING | 800 W CORA AVE             | 4/17/2021     | P1   |
| <u>SPA</u> | <u>1NW</u>                       |                            |               |      |
| С          | MAIL THEFT                       | 5300 N ELM ST              | 4/11/2021     | P1   |
| С          | MAIL THEFT                       | 2300 W LIBERTY AVE         | 4/15/2021     | P2   |
| С          | MAIL THEFT                       | 3700 W OLYMPIC AVE         | 4/16/2021     | P1   |
| С          | RAPE 3D                          |                            | 4/14/2021     | P1   |
| С          | THEFT 2D ALL OTHER               | 4300 N BELT ST             | 4/17/2021     | P1   |
| С          | THEFT 2D FROM BUILDING           | 2000 W LONGFELLOW AVE      | 4/16/2021     | P1   |
| С          | THEFT 2D FROM BUILDING           | 6000 N BELT ST             | 4/17/2021     | P1   |
| С          | THEFT 2D FROM MOTOR VEHICLE      | 4600 N AUBREY L WHITE PKWY | 4/13/2021     | P1   |
| С          | THEFT 2D FROM MOTOR VEHICLE      | 2300 W WELLESLEY AVE       | 4/14/2021     | P1   |
| С          | THEFT 2D FROM MOTOR VEHICLE      | 3200 W DALTON AVE          | 4/14/2021     | P1   |
| С          | THEFT 3D ALL OTHER               | 4800 N ASH ST              | 4/17/2021     | P1   |
| С          | THEFT 3D ALL OTHER               | 4400 N DRISCOLL BLVD       | 4/17/2021     | P2   |
| С          | THEFT 3D FROM MOTOR VEHICLE      | 5600 N OAK ST              | 4/15/2021     | P1   |
| С          | THEFT 3D FROM MOTOR VEHICLE      | 2400 W SANSON AVE          | 4/16/2021     | P1   |
|            |                                  |                            |               |      |