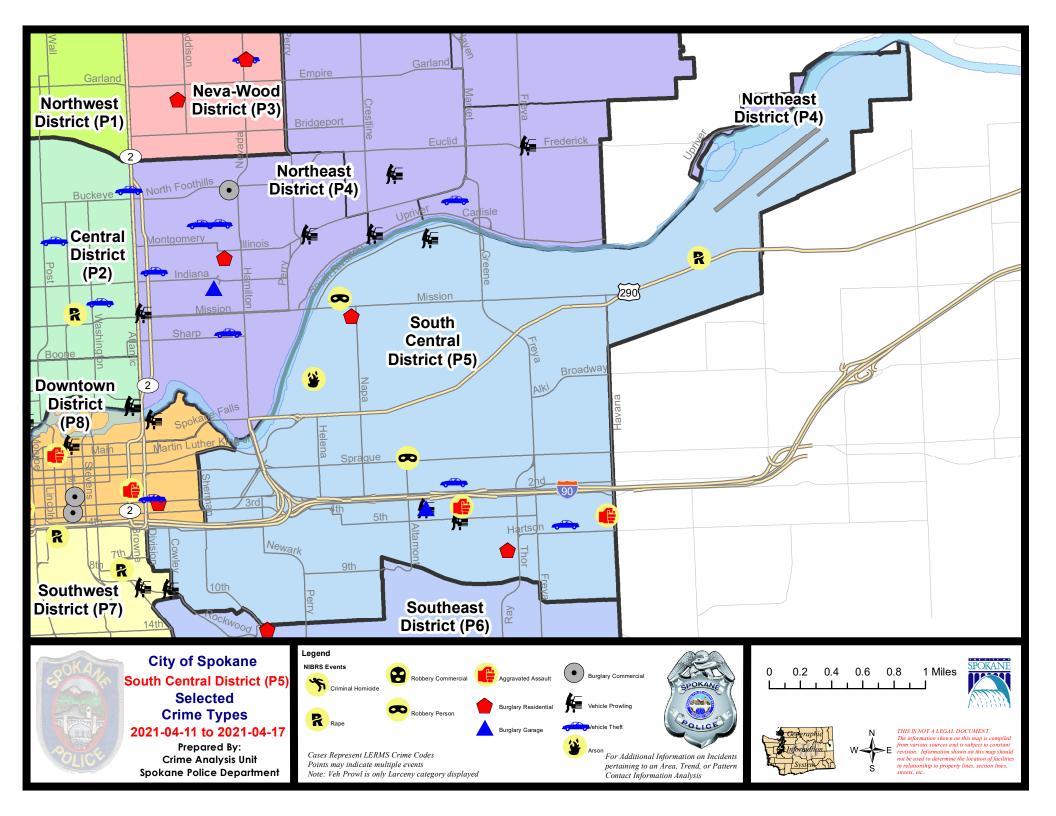

## **SE - South Central District (P5)**

## **Preliminary IBR Counts**

|                      |                                                                                                                 | 7 Da                  | y Compari             | son                                 | 28 Da                      | ay Compar                           | rison                                | YT                                      | D Comparis                   | on                                    |
|----------------------|-----------------------------------------------------------------------------------------------------------------|-----------------------|-----------------------|-------------------------------------|----------------------------|-------------------------------------|--------------------------------------|-----------------------------------------|------------------------------|---------------------------------------|
| NIBRS Catego         | ories (Part 1 Selected)                                                                                         | Current               | Prior                 | Percent                             | Current                    | Prior                               | Percent                              | Current                                 | Prior                        | Percent                               |
| Ra<br>Ro<br>Ro<br>Ag | riminal Homicide  ape  obbery - Commercial  obbery - Person  ggravated Assault - Non DV  ggravated Assault - DV | 0<br>1<br>0<br>2<br>1 | 0<br>0<br>0<br>0<br>3 | -66.67%                             | 0<br>4<br>0<br>2<br>9<br>3 | 0<br>4<br>0<br>2<br>6<br>4          | 0.00%<br>0.00%<br>50.00%<br>-25.00%  | 0<br>13<br>0<br>5<br>21<br>16           | 0<br>3<br>0<br>3<br>14<br>15 | 333.33%<br>66.67%<br>50.00%<br>6.67%  |
| Bu                   | Violent Total:  urglary - Residential  urglary Garage                                                           | 2 1                   | 2 0                   | 0.00%                               | 9 3                        | 7<br>1                              | 12.50%<br>28.57%<br>200.00%          | 21<br>10                                | 35<br>9                      | -40.00%<br>11.11%                     |
| La<br>Ve             | urglary Commercial<br>urceny<br>ehicle Theft<br>son                                                             | 12<br>2<br>1          | 1 11 2 0              | -100.00%<br>9.09%<br>0.00%          | 2<br>59<br>9               | 56<br>11<br>1                       | -50.00%<br>5.36%<br>-18.18%<br>0.00% | 17<br>237<br>34<br>3                    | 21<br>255<br>55<br>3         | -19.05%<br>-7.06%<br>-38.18%<br>0.00% |
|                      | Property Total:                                                                                                 | 18                    | 16                    | 12.50%                              | 83                         | 80                                  | 3.75%                                | 322                                     | 378                          | -14.81%                               |
| Preliminary P        | art 1 Crime Totals:                                                                                             | 23                    | 19                    | 21.05%                              | 101                        | 96                                  | 5.21%                                | 377                                     | 413                          | -8.72%                                |
| Cı                   | urrent 7 Day Period:<br>urrent 28 Day Period:<br>urrent YTD Day Period:                                         | 3/                    | 21/2021 -             | 4/17/2021<br>4/17/2021<br>4/17/2021 | Prior 28                   | ay Period<br>Day Perio<br>D Period: |                                      | 4/4/2021 -<br>2/21/2021 -<br>1/1/2020 - | 3/20/2021                    |                                       |

## SE - South Central District (P5)

| A/C | Offense Statute                            | Address                   | Reported Date | <u>Dist</u> |
|-----|--------------------------------------------|---------------------------|---------------|-------------|
| SPC | 5 <u>5EC</u>                               |                           |               |             |
| С   | ASSAULT 2D                                 | 2900 E 4TH AVE            | 4/11/2021     | P6          |
| С   | ASSAULT 2D                                 | 4200 E 5TH AVE            | 4/15/2021     | P6          |
| С   | BURGLARY 1D FROM RESIDENCE                 | 700 S RALPH ST            | 4/11/2021     | P6          |
| С   | BURGLARY 1D GARAGE                         | 2500 E 4TH AVE            | 4/12/2021     | P5          |
| С   | ROBBERY 1D PERSON                          | 2400 E SPRAGUE AVE        | 4/11/2021     | P6          |
| С   | TAKING MOTOR VEHICLE WITHOUT PERMISSION 2D | 3800 E 6TH AVE            | 4/12/2021     | P6          |
| С   | THEFT 1D FROM MOTOR VEHICLE                | 2500 E 4TH AVE            | 4/12/2021     | P5          |
| С   | THEFT 2D ALL OTHER                         | 3700 E 1ST AVE            | 4/13/2021     | P6          |
| С   | THEFT 2D SHOPLIFTING                       | 3300 E SPRAGUE AVE        | 4/12/2021     | P5          |
| С   | THEFT 2D VEHICLE PARTS AND ACCESSORIES     | 1000 E 3RD AVE            | 4/15/2021     | P5          |
| С   | THEFT 3D FROM MOTOR VEHICLE                | 500 S REGAL ST            | 4/11/2021     | P5          |
| С   | THEFT OF MOTOR VEHICLE                     | 2800 E PACIFIC AVE        | 4/16/2021     | P6          |
| SPC | 5 <u>GP</u>                                |                           |               |             |
| С   | ARSON 2D                                   | 800 N HELENA ST           | 4/17/2021     | P6          |
| С   | MAIL THEFT                                 | 2800 E MARSHALL AVE       | 4/15/2021     | P5          |
| С   | RAPE 3D                                    |                           | 4/16/2021     | P6          |
| С   | RESIDENTIAL BURGLARY                       | 1900 E SINTO AVE          | 4/15/2021     | P4          |
| С   | ROBBERY 1D PERSON                          | 1800 E MARSHALL AVE       | 4/17/2021     | P6          |
| С   | THEFT 1D ALL OTHER                         | 1900 E SINTO AVE          | 4/15/2021     | P4          |
| С   | THEFT 2D FROM BUILDING                     | 1800 E SOUTH RIVERTON AVE | 4/15/2021     | P5          |
| С   | THEFT 3D ALL OTHER                         | 1900 E SOUTH RIVERTON AVE | 4/12/2021     | P5          |
| С   | THEFT 3D FROM BUILDING                     | 2400 E SHARP AVE          | 4/16/2021     | P5          |
| С   | THEFT 3D FROM BUILDING                     | 1800 E MARSHALL AVE       | 4/17/2021     | P6          |
| С   | THEFT 3D FROM MOTOR VEHICLE                | 2700 E MARSHALL AVE       | 4/16/2021     | P5          |