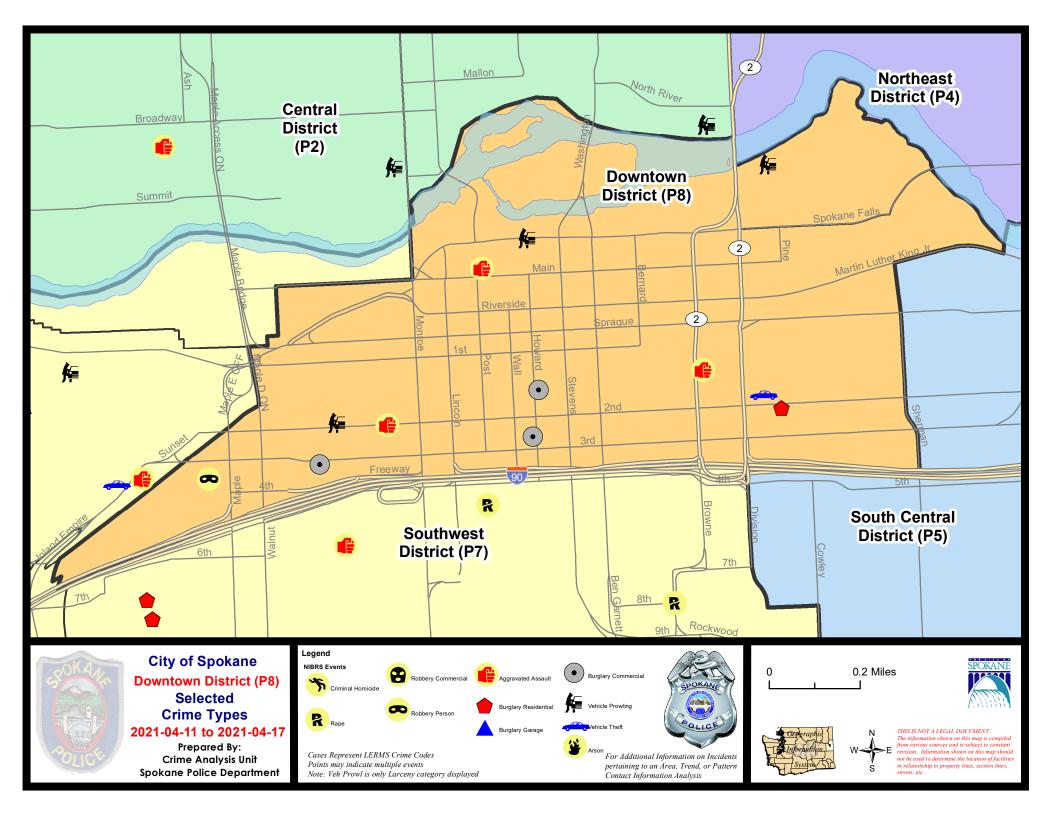

## SPOKANE POLICE DEPARTMENT DOWNTOWN

## **Police Service Area**

**PSA Commander** 

**Captain David Singley** 

POLICE SUMMARY - Ending: Saturday, April 17, 2021

## DOWNTOWN PRECINCT (P8)