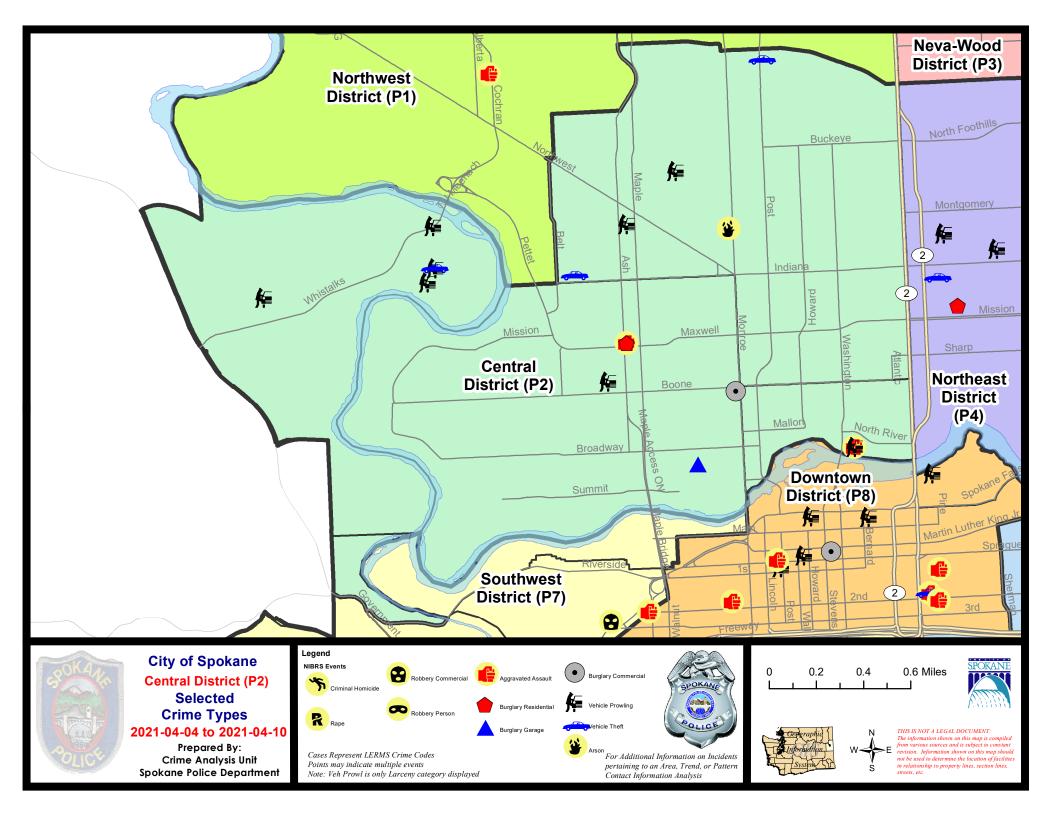

#### NW - North Central District (P2)

#### 7 Day Comparison 28 Day Comparison YTD Comparison NIBRS Categories (Part 1 Selected) Current Prior Prior Percent Percent Current Percent Current Prior Violent **Criminal Homicide** 0 0 0 0 -100.00% 0 1 0 7 Rape 0 1 4 -75.00% 8 -12.50% 0 0 2 0 0 **Robbery - Commercial** 0 -100.00% Robbery - Person 0 0 0 8 12 1 -100.00% -33.33% 1 3 8 18 10 Aggravated Assault - Non DV 3 -66.67% 166.67% 80.00% Aggravated Assault - DV 5 6 16 13 1 0.00% -16.67% 23.08% 2 Violent Total: -50.00% 14 14 49 46 6.52% 4 0.00% Property **Burglary - Residential** -66.67% 10 11 -9.09% 36 43 -16.28% **Burglary Garage** 1 0.00% 2 8 -75.00% 17 14 21.43% **Burglary Commercial** 1 4 3 15 8 1 0.00% 33.33% 87.50% 13 19 68 64 6.25% 277 330 -16.06% Larceny -31.58% 3 Vehicle Theft 2 50.00% 11 8 37.50% 37 65 -43.08% 0 2 5 2 1 150.00% Arson -50.00% **Property Total:** 20 26 -23.08% 96 96 0.00% 387 462 -16.23% **Preliminary Part 1 Crime Totals:** 22 30 -26.67% 110 110 0.00% 436 508 -14.17% Current 7 Day Period: Prior 7 Day Period: 4/4/2021 - 4/10/2021 3/28/2021 - 4/3/2021 **Current 28 Day Period:** 3/14/2021 - 4/10/2021 Prior 28 Day Period: 2/14/2021 - 3/13/2021 **Current YTD Dav Period:** 1/1/2021 - 4/10/2021 Prior YTD Period: 1/1/2020 - 4/10/2020