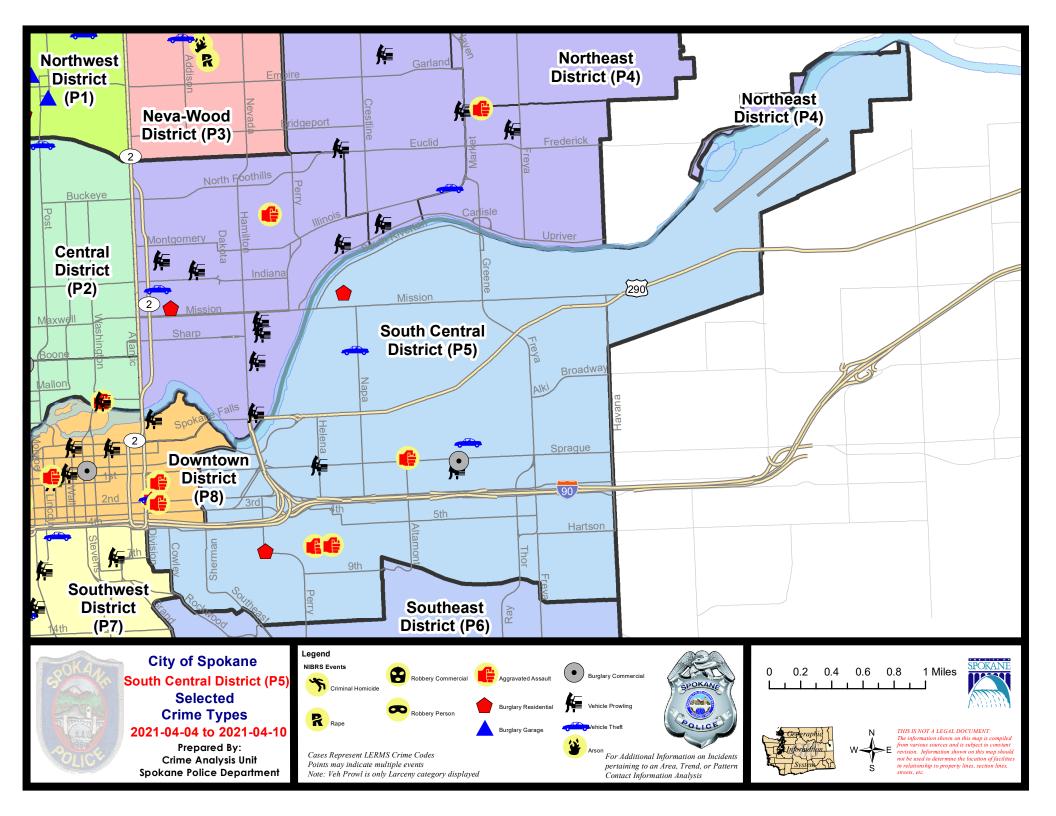

#### SE - South Central District (P5)

|           |                                                                                                       | 7 Da                        | ay Compari                  | son                                       | 28 D                    | ay Compai                            | rison                                                       | YT                              | D Comparis                         | on                                                        |
|-----------|-------------------------------------------------------------------------------------------------------|-----------------------------|-----------------------------|-------------------------------------------|-------------------------|--------------------------------------|-------------------------------------------------------------|---------------------------------|------------------------------------|-----------------------------------------------------------|
| NIBRS Ca  | tegories (Part 1 Selected)                                                                            | Current                     | Prior                       | Percent                                   | Current                 | Prior                                | Percent                                                     | Current                         | Prior                              | Percent                                                   |
| Violent   | Criminal Homicide<br>Rape<br>Robbery - Commercial<br>Robbery - Person<br>Aggravated Assault - Non DV  | 0<br>0<br>0<br>0<br>3       | 0<br>2<br>0<br>0<br>3       | -100.00%                                  | 0<br>3<br>0<br>1<br>10  | 0<br>6<br>0<br>1<br>6                | -50.00%<br>0.00%<br>66.67%                                  | 0<br>12<br>0<br>3<br>20         | 0<br>3<br>0<br>2<br>13             | 300.00%<br>50.00%<br>53.85%                               |
|           | Aggravated Assault - DV<br>Violent Total:                                                             | 0                           | 1                           | -100.00%                                  | 4                       | 3<br>16                              | 33.33%<br>12.50%                                            | 15<br>50                        | 14<br>32                           | 7.14%                                                     |
| Property  | Burglary - Residential<br>Burglary Garage<br>Burglary Commercial<br>Larceny<br>Vehicle Theft<br>Arson | 2<br>0<br>1<br>11<br>2<br>0 | 3<br>1<br>0<br>16<br>3<br>0 | -33.33%<br>-100.00%<br>-31.25%<br>-33.33% | 9<br>2<br>62<br>12<br>0 | 7<br>1<br>5<br>57<br>8<br>1          | 28.57%<br>100.00%<br>-60.00%<br>8.77%<br>50.00%<br>-100.00% | 19<br>9<br>17<br>225<br>32<br>2 | 34<br>9<br>17<br>244<br>52<br>3    | -44.12%<br>0.00%<br>0.00%<br>-7.79%<br>-38.46%<br>-33.33% |
|           | Property Total:                                                                                       | 16                          | 23                          | -30.43%                                   | 87                      | 79                                   | 10.13%                                                      | 304                             | 359                                | -15.32%                                                   |
| Prelimina | ry Part 1 Crime Totals:                                                                               | 19                          | 29                          | -34.48%                                   | 105                     | 95                                   | 10.53%                                                      | 354                             | 391                                | -9.46%                                                    |
|           | Current 7 Day Period:<br>Current 28 Day Period:<br>Current YTD Day Period:                            | 3/                          | 14/2021 -                   | 4/10/2021<br>4/10/2021<br>4/10/2021       | Prior 28                | Day Period<br>Day Perio<br>D Period: |                                                             |                                 | 4/3/2021<br>3/13/2021<br>4/10/2020 |                                                           |

SE - South Central District (P5)