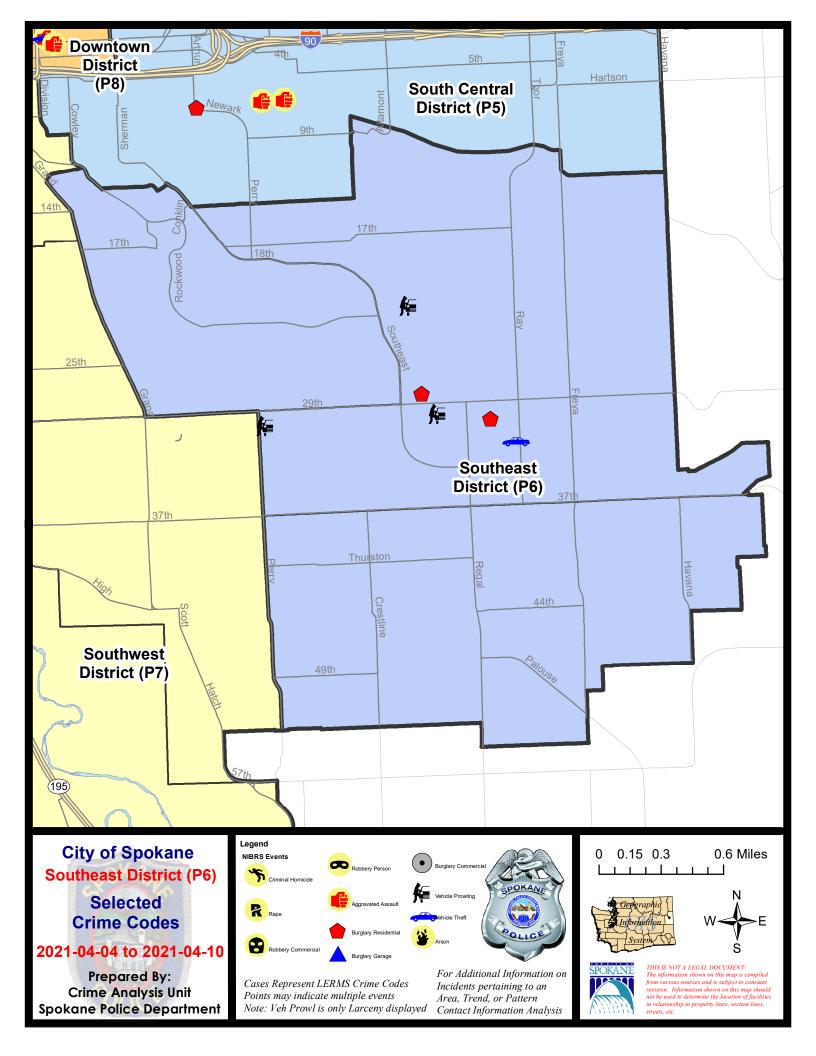

#### SE - Southeast District (P6)

|           |                             | 7 Day Comparison |            | 28 Day Comparison |           |           | YTD Comparison |             |           |          |
|-----------|-----------------------------|------------------|------------|-------------------|-----------|-----------|----------------|-------------|-----------|----------|
| NIBRS Ca  | tegories (Part 1 Selected)  | Current          | Prior      | Percent           | Current   | Prior     | Percent        | Current     | Prior     | Percent  |
| Violent   | Criminal Homicide           | 0                | 0          |                   | 0         | 0         |                | 0           | 1         | -100.00% |
|           | Rape                        | 0                | 1          | -100.00%          | 1         | 2         | -50.00%        | 5           | 2         | 150.00%  |
|           | Robbery - Commercial        | 0                | 0          |                   | 0         | 0         |                | 0           | 2         | -100.00% |
|           | Robbery - Person            | 0                | 0          |                   | 0         | 0         |                | 0           | 3         | -100.00% |
|           | Aggravated Assault - Non DV | 0                | 1          | -100.00%          | 2         | 1         | 100.00%        | 5           | 2         | 150.00%  |
|           | Aggravated Assault - DV     | 0                | 0          |                   | 0         | 2         | -100.00%       | 3           | 10        | -70.00%  |
|           | Violent Total:              | 0                | 2          | -100.00%          | 3         | 5         | -40.00%        | 13          | 20        | -35.00%  |
| Property  | Burglary - Residential      | 2                | 0          |                   | 3         | 5         | -40.00%        | 15          | 24        | -37.50%  |
|           | Burglary Garage             | 0                | 1          | -100.00%          | 2         | 5         | -60.00%        | 13          | 21        | -38.10%  |
|           | Burglary Commercial         | 0                | 0          |                   | 0         | 1         | -100.00%       | 2           | 4         | -50.00%  |
|           | Larceny                     | 9                | 10         | -10.00%           | 40        | 29        | 37.93%         | 127         | 169       | -24.85%  |
|           | Vehicle Theft               | 1                | 0          |                   | 2         | 5         | -60.00%        | 14          | 19        | -26.32%  |
|           | Arson                       | 0                | 0          |                   | 0         | 0         |                | 0           | 1         | -100.00% |
|           | Property Total:             | 12               | 11         | 9.09%             | 47        | 45        | 4.44%          | 171         | 238       | -28.15%  |
| Prelimina | ry Part 1 Crime Totals:     | 12               | 13         | -7.69%            | 50        | 50        | 0.00%          | 184         | 258       | -28.68%  |
|           | Current 7 Day Period:       | 2                | 4/4/2021 - | 4/10/2021         | Prior 7 D | ay Period | :              | 3/28/2021 - | 4/3/2021  |          |
|           | Current 28 Day Period:      | 3/               | 14/2021 -  | 4/10/2021         | Prior 28  | Day Perio | d:             | 2/14/2021 - | 3/13/2021 |          |
|           | Current YTD Day Period:     | 1                | /1/2021 -  | 4/10/2021         | Prior YT  | D Period: |                | 1/1/2020 -  | 4/10/2020 | )        |

#### SE - Southeast District (P6)

| <u>A/C</u>    | <u>Offense Statute</u>                 | Address                 | Reported Date | <u>Dist</u> |  |  |  |  |
|---------------|----------------------------------------|-------------------------|---------------|-------------|--|--|--|--|
| <u>SPC6LH</u> |                                        |                         |               |             |  |  |  |  |
| С             | RESIDENTIAL BURGLARY                   | 2600 E 27TH AVE         | 4/5/2021      | P6          |  |  |  |  |
| А             | RESIDENTIAL BURGLARY                   | 3000 E 30TH AVE         | 4/10/2021     | P6          |  |  |  |  |
| С             | THEFT 2D FROM MOTOR VEHICLE            | 3000 S PERRY ST         | 4/8/2021      | P6          |  |  |  |  |
| С             | THEFT 3D ALL OTHER                     | E 29TH AVE / S REGAL ST | 4/4/2021      | P6          |  |  |  |  |
| С             | THEFT 3D CITY ALL OTHER                | 2600 E 27TH AVE         | 4/5/2021      | P6          |  |  |  |  |
| С             | THEFT 3D CITY SHOPLIFTING              | 2600 E 29TH AVE         | 4/4/2021      | P6          |  |  |  |  |
| А             | THEFT 3D FROM MOTOR VEHICLE            | 2600 E 29TH AVE         | 4/4/2021      | P6          |  |  |  |  |
| С             | THEFT 3D FROM MOTOR VEHICLE            | 2200 S SOUTHEAST BLVD   | 4/4/2021      | P6          |  |  |  |  |
| С             | THEFT 3D VEHICLE PARTS AND ACCESSORIES | 3000 E 30TH AVE         | 4/7/2021      | P6          |  |  |  |  |
| С             | THEFT OF MOTOR VEHICLE                 | 3100 E 32ND AVE         | 4/4/2021      | P6          |  |  |  |  |
| <u>SPC</u>    | SPC6RW                                 |                         |               |             |  |  |  |  |
| С             | THEFT 2D ALL OTHER                     | 2200 E 29TH AVE         | 4/5/2021      | P6          |  |  |  |  |
| <u>SPC</u>    | <u>SPC6SG</u>                          |                         |               |             |  |  |  |  |
| С             | THEFT 3D FROM BUILDING                 | 3200 E 44TH AVE         | 4/4/2021      | P6          |  |  |  |  |