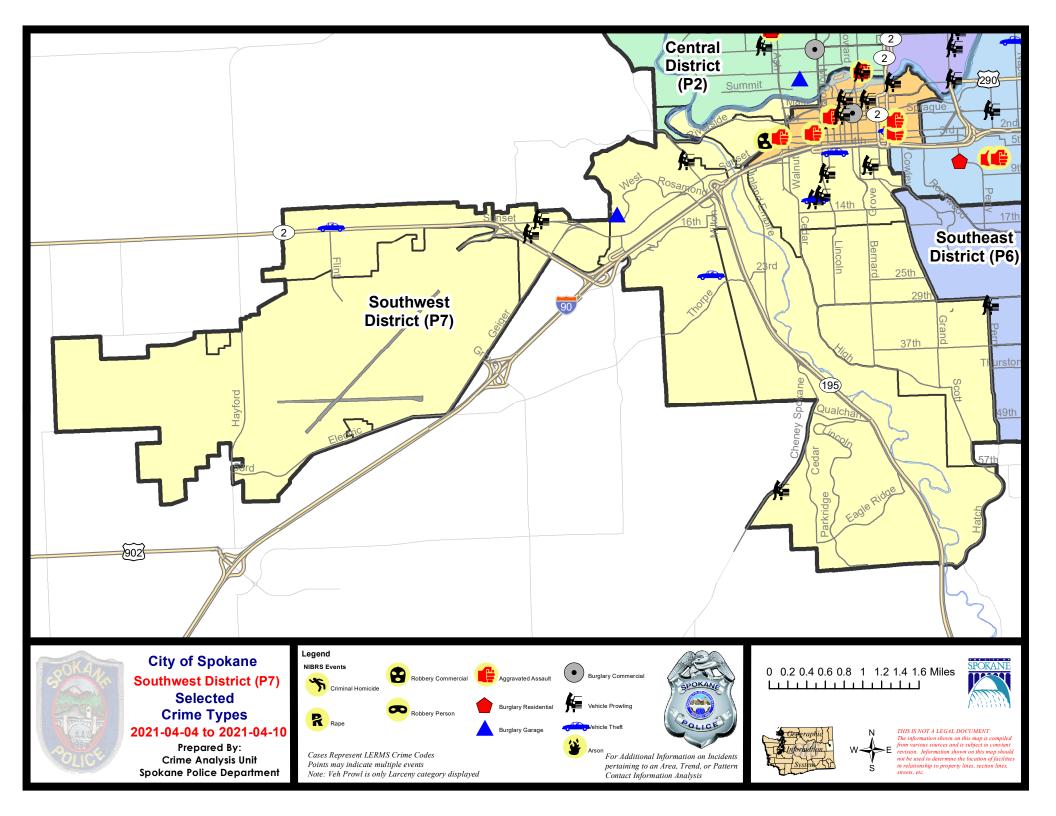

## SW - Southwest District (P7)

#### SE - Southwest District (P7)

| <u>A/C</u> | Offense Statute                            | Address                  | Reported Date | <u>Dist</u> |  |  |  |  |
|------------|--------------------------------------------|--------------------------|---------------|-------------|--|--|--|--|
| <u>SPD</u> | SPD7BA                                     |                          |               |             |  |  |  |  |
| С          | ASSAULT 2D                                 | 1600 W 2ND AVE           | 4/5/2021      | P7          |  |  |  |  |
| С          | ROBBERY 2D COMMERCIAL                      | 1800 W 3RD AVE           | 4/4/2021      | P8          |  |  |  |  |
| <u>SPD</u> | <u>97CH</u>                                |                          |               |             |  |  |  |  |
| С          | THEFT 1D FROM MOTOR VEHICLE                | 1100 W 12TH AVE          | 4/4/2021      | P7          |  |  |  |  |
| С          | THEFT 2D ALL OTHER                         | 100 W 8TH AVE            | 4/5/2021      | P7          |  |  |  |  |
| С          | THEFT 2D FROM MOTOR VEHICLE                | 1000 W 11TH AVE          | 4/7/2021      | P7          |  |  |  |  |
| С          | THEFT 3D FROM BUILDING                     | 100 W 8TH AVE            | 4/6/2021      | P7          |  |  |  |  |
| С          | THEFT 3D FROM BUILDING                     | 900 S MONROE ST          | 4/6/2021      | P5          |  |  |  |  |
| А          | THEFT 3D FROM MOTOR VEHICLE                | 200 W 7TH AVE            | 4/5/2021      | P7          |  |  |  |  |
| С          | THEFT 3D FROM MOTOR VEHICLE                | 700 S LINCOLN PL         | 4/6/2021      | P5          |  |  |  |  |
| С          | THEFT OF MOTOR VEHICLE                     | 1100 W 12TH AVE          | 4/4/2021      | P7          |  |  |  |  |
| С          | THEFT OF MOTOR VEHICLE                     | 800 W 5TH AVE            | 4/10/2021     | P7          |  |  |  |  |
| <u>SPD</u> | 97CS                                       |                          |               |             |  |  |  |  |
| С          | MAIL THEFT                                 | 600 E 42ND AVE           | 4/6/2021      | P5          |  |  |  |  |
| <u>SPD</u> | 97GT                                       |                          |               |             |  |  |  |  |
| С          | THEFT OF MOTOR VEHICLE                     | 2300 S CANYON WOODS LN   | 4/7/2021      | P7          |  |  |  |  |
| <u>SPD</u> | <u>7LC</u>                                 |                          |               |             |  |  |  |  |
| С          | IBR Purposes Only - Sodomy                 |                          | 4/5/2021      | P7          |  |  |  |  |
| С          | THEFT 2D FROM MOTOR VEHICLE                | 5900 S CHENEY SPOKANE RD | 4/5/2021      | P7          |  |  |  |  |
| <u>SPD</u> | 2WH                                        |                          |               |             |  |  |  |  |
| С          | BURGLARY 2D GARAGE                         | 1300 S WESTCLIFF PL      | 4/4/2021      | P7          |  |  |  |  |
| С          | THEFT 2D FROM MOTOR VEHICLE                | 500 S GOVERNMENT WAY     | 4/5/2021      | P7          |  |  |  |  |
| С          | THEFT 3D FROM BUILDING                     | 1500 S RUSTLE ST         | 4/6/2021      | P5          |  |  |  |  |
| <u>SPD</u> | <u>SPD7WP</u>                              |                          |               |             |  |  |  |  |
| С          | TAKING MOTOR VEHICLE WITHOUT PERMISSION 2D | 9000 W US 2 HWY          | 4/5/2021      | P7          |  |  |  |  |
| С          | THEFT 3D FROM MOTOR VEHICLE                | 5600 W SUNSET HWY        | 4/7/2021      | P5          |  |  |  |  |
| С          | THEFT 3D FROM MOTOR VEHICLE                | 1600 S WINDSOR DR        | 4/10/2021     | P7          |  |  |  |  |
|            |                                            |                          |               |             |  |  |  |  |