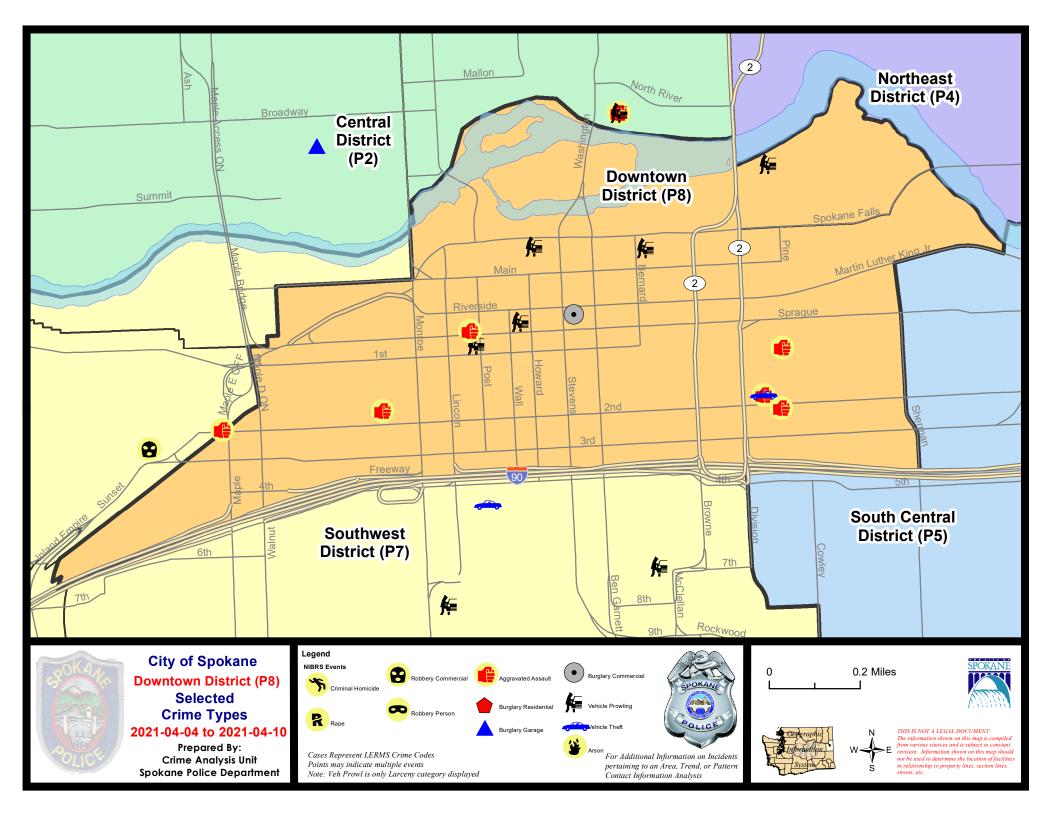

SW - Downtown District (P8)

#### 4/4/2021 TO 4/10/2021

| <u>A/C</u> | Offense Statute                        | Address                  | Reported Date | <u>Dist</u> |  |  |  |  |  |
|------------|----------------------------------------|--------------------------|---------------|-------------|--|--|--|--|--|
| <u>SPD</u> | <u>SPD8EC</u>                          |                          |               |             |  |  |  |  |  |
| С          | ASSAULT 1D                             | 100 E 1ST AVE            | 4/7/2021      | P8          |  |  |  |  |  |
| С          | ASSAULT 2D                             | 100 E 2ND AVE            | 4/6/2021      | P6          |  |  |  |  |  |
| С          | IBR Purposes Only - Aggravated Assault | 100 S DIVISION ST        | 4/6/2021      | P5          |  |  |  |  |  |
| С          | THEFT 3D ALL OTHER                     | 100 S DIVISION ST        | 4/10/2021     | P8          |  |  |  |  |  |
| С          | THEFT 3D CITY SHOPLIFTING              | 100 S DIVISION ST        | 4/6/2021      | P5          |  |  |  |  |  |
| С          | THEFT OF MOTOR VEHICLE                 | 100 S DIVISION ST        | 4/9/2021      | P8          |  |  |  |  |  |
| <u>SPD</u> | <u>BRS</u>                             |                          |               |             |  |  |  |  |  |
| С          | ASSAULT 2D                             | 800 W SPRAGUE AVE        | 4/4/2021      | P8          |  |  |  |  |  |
| С          | ASSAULT 2D                             | 100 S MADISON ST         | 4/7/2021      | P8          |  |  |  |  |  |
| С          | BURGLARY 2D COMMERCIAL                 | 400 W RIVERSIDE AVE      | 4/5/2021      | P8          |  |  |  |  |  |
| С          | MAIL THEFT                             | 1300 W 1ST AVE           | 4/5/2021      | P8          |  |  |  |  |  |
| С          | THEFT 1D ALL OTHER                     | 400 W SPOKANE FALLS BLVD | 4/5/2021      | P8          |  |  |  |  |  |
| С          | THEFT 1D FROM BUILDING                 | 400 W RIVERSIDE AVE      | 4/5/2021      | P8          |  |  |  |  |  |
| С          | THEFT 1D FROM BUILDING                 | 300 S CEDAR ST           | 4/9/2021      | P8          |  |  |  |  |  |
| С          | THEFT 2D FROM BUILDING                 | 400 W SPRAGUE AVE        | 4/8/2021      | P8          |  |  |  |  |  |
| С          | THEFT 2D FROM BUILDING                 | 100 W 3RD AVE            | 4/8/2021      | P8          |  |  |  |  |  |
| С          | THEFT 2D FROM BUILDING                 | 100 W 3RD AVE            | 4/9/2021      | P8          |  |  |  |  |  |
| С          | THEFT 2D FROM MOTOR VEHICLE            | 400 N RIVERPOINT BLVD    | 4/5/2021      | P8          |  |  |  |  |  |
| С          | THEFT 2D FROM MOTOR VEHICLE            | 0 S POST ST              | 4/5/2021      | P8          |  |  |  |  |  |
| С          | THEFT 2D FROM MOTOR VEHICLE            | 600 W RIVERSIDE AVE      | 4/8/2021      | P8          |  |  |  |  |  |
| С          | THEFT 2D FROM MOTOR VEHICLE            | 200 N BERNARD ST         | 4/9/2021      | P8          |  |  |  |  |  |
| С          | THEFT 2D SHOPLIFTING                   | 800 W MAIN AVE           | 4/8/2021      | P8          |  |  |  |  |  |
| С          | THEFT 3D ALL OTHER                     | 400 W SPRAGUE AVE        | 4/4/2021      | P8          |  |  |  |  |  |
| С          | THEFT 3D ALL OTHER                     | 500 S CANNON ST          | 4/5/2021      | P7          |  |  |  |  |  |
| С          | THEFT 3D CITY SHOPLIFTING              | 400 W SPRAGUE AVE        | 4/9/2021      | P8          |  |  |  |  |  |
| С          | THEFT 3D FROM BUILDING                 | 500 S CANNON ST          | 4/7/2021      | P8          |  |  |  |  |  |
| С          | THEFT 3D FROM BUILDING                 | 100 S STATE ST           | 4/8/2021      | P8          |  |  |  |  |  |
| С          | THEFT 3D FROM MOTOR VEHICLE            | 200 N HOWARD ST          | 4/10/2021     | P8          |  |  |  |  |  |