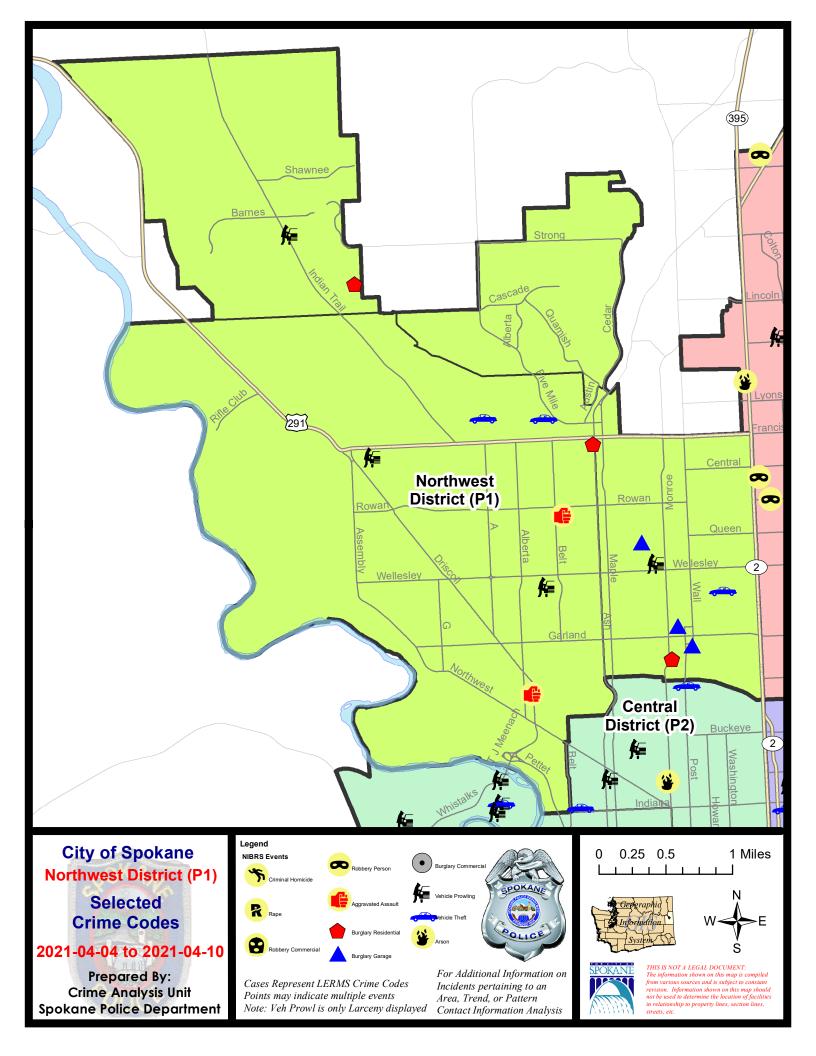

#### NW - Northwest District (P1)

#### 7 Day Comparison 28 Day Comparison YTD Comparison NIBRS Categories (Part 1 Selected) Current Prior Prior Percent Percent Current Percent Current Prior Violent **Criminal Homicide** 0 0 0 0 -100.00% 0 1 0 2 Rape 0 2 0.00% 7 7 0.00% 0 0 2 0 0 **Robbery - Commercial** 0 Robbery - Person 0 0 2 5 100.00% 4 -20.00% 1 3 13 8 Aggravated Assault - Non DV 1 3 0.00% 0.00% 62.50% Aggravated Assault - DV 4 2 11 13 1 -50.00% 100.00% -15.38% 2 Violent Total: 3 -33.33% 11 8 37.50% 37 34 8.82% Property **Burglary - Residential** 3 0.00% 11 83.33% 25 31 -19.35% З 6 **Burglary Garage** 3 2 50.00% 9 4 125.00% 23 33 -30.30% **Burglary Commercial** 0 0 2 6 11 -45.45% 1 -50.00% 17 24 75 68 266 295 -9.83% Larceny -29.17% 10.29% 3 Vehicle Theft 1 200.00% 10 6 66.67% 36 30 20.00% 0 0 0 3 4 33.33% Arson **Property Total:** 26 30 -13.33% 107 86 360 403 -10.67% 24.42% **Preliminary Part 1 Crime Totals:** 28 33 -15.15% 118 94 25.53% 397 437 -9.15% Current 7 Day Period: Prior 7 Day Period: 4/4/2021 - 4/10/2021 3/28/2021 - 4/3/2021 **Current 28 Day Period:** 3/14/2021 - 4/10/2021 Prior 28 Day Period: 2/14/2021 - 3/13/2021 **Current YTD Dav Period:** 1/1/2021 - 4/10/2021 Prior YTD Period: 1/1/2020 - 4/10/2020