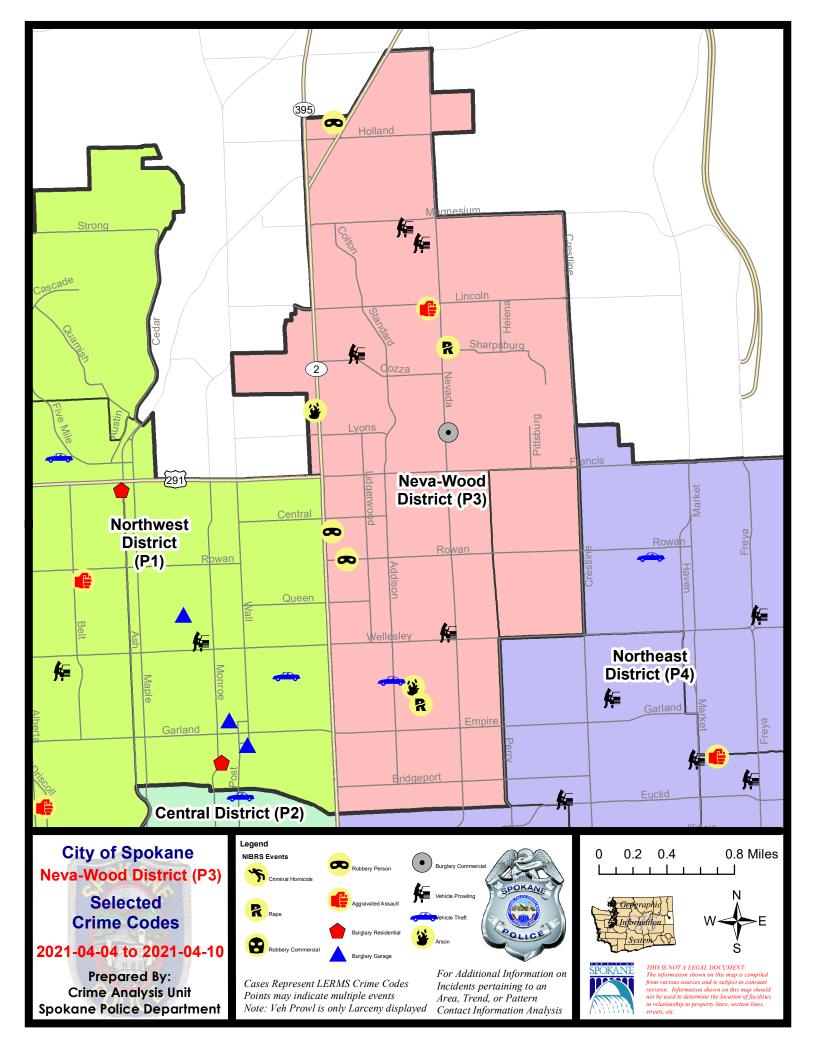

#### NE - Neva-Wood District (P3)

#### 7 Day Comparison 28 Day Comparison YTD Comparison NIBRS Categories (Part 1 Selected) Current Prior Prior Percent Percent Current Percent Current Prior Violent **Criminal Homicide** 0 0 0 0 -100.00% 0 1 2 2 5 12 Rape 0.00% 3 66.67% 7 71.43% 0 1 2 5 16 **Robbery - Commercial** -100.00% -50.00% -68.75% 1 3 Robbery - Person 5 5 11 11 1 200.00% 0.00% 0.00% 0 7 9 24 15 Aggravated Assault - Non DV 4 -100.00% -22.22% 60.00% Aggravated Assault - DV 2 5 8 22 10 1 -50.00% -37.50% 120.00% -40.00% Violent Total: 6 10 23 27 74 60 23.33% -14.81% 25 Property **Burglary - Residential** 0.00% -77.78% 31 -19.35% 2 9 **Burglary Garage** 0 -100.00% 7 75.00% 20 23 -13.04% 1 4 **Burglary Commercial** 1 0 7 11 33 33 -36.36% 0.00% 36 22 118 153 525 620 Larceny 63.64% -22.88% -15.32% Vehicle Theft 1 2 -50.00% 3 6 -50.00% 28 70 -60.00% 2 0 2 3 0 Arson 100.00% -24.46% **Property Total:** 41 26 57.69% 139 184 634 777 -18.40% **Preliminary Part 1 Crime Totals:** 47 36 30.56% 162 211 708 837 -23.22% -15.41% Current 7 Day Period: Prior 7 Day Period: 4/4/2021 - 4/10/2021 3/28/2021 - 4/3/2021 **Current 28 Day Period:** 3/14/2021 - 4/10/2021 Prior 28 Day Period: 2/14/2021 - 3/13/2021 **Current YTD Dav Period:** 1/1/2021 - 4/10/2021 Prior YTD Period: 1/1/2020 - 4/10/2020

NE - Neva-Wood District (P3)

#### 4/4/2021 TO 4/10/2021

| <u>A/C</u> | Offense Statute                   | Address                    | Reported Date | <u>Dist</u> |
|------------|-----------------------------------|----------------------------|---------------|-------------|
| <u>SPB</u> | <u>3NL</u>                        |                            |               |             |
| С          | ARSON 2D                          | 6900 N DIVISION ST         | 4/6/2021      | P2          |
| с          | ARSON 2D                          | 500 E RICH AVE             | 4/10/2021     | P3          |
| С          | BURGLARY 2D COMMERCIAL            | 6600 N NEVADA ST           | 4/5/2021      | P3          |
| С          | HARASSMENT FELONY WEAPON INVOLVED | 7800 N WILDING DR          | 4/4/2021      | P4          |
| С          | MAIL THEFT                        | 1300 E KIERNAN AVE         | 4/5/2021      | P3          |
| С          | RAPE 2D                           |                            | 4/5/2021      | P1          |
| С          | RAPE 2D                           |                            | 4/7/2021      | P4          |
| С          | RESIDENTIAL BURGLARY              | 1000 E SHARPSBURG AVE      | 4/7/2021      | P4          |
| С          | ROBBERY 1D PERSON                 | 9600 N NEWPORT HWY         | 4/8/2021      | P1          |
| С          | ROBBERY 1D PERSON                 | 5800 N DIVISION ST         | 4/9/2021      | P2          |
| А          | ROBBERY 2D PERSON                 | E ROWAN AVE / N MAYFAIR ST | 4/5/2021      | P3          |
| С          | THEFT 1D FROM BUILDING            | 600 E SANSON AVE           | 4/9/2021      | P3          |
| С          | THEFT 2D ALL OTHER                | 9200 N COLTON ST           | 4/10/2021     | P3          |
| С          | THEFT 2D ALL OTHER                | 900 E BRIDGEPORT AVE       | 4/10/2021     | P3          |
| С          | THEFT 2D FROM BUILDING            | 3200 N MORTON ST           | 4/6/2021      | P3          |
| С          | THEFT 2D FROM BUILDING            | 6000 N LIDGERWOOD ST       | 4/6/2021      | P3          |
| С          | THEFT 2D FROM MOTOR VEHICLE       | 7400 N LIDGERWOOD ST       | 4/8/2021      | P3          |
| С          | THEFT 2D SHOPLIFTING              | 9600 N NEWPORT HWY         | 4/9/2021      | P3          |
| С          | THEFT 2D SHOPLIFTING              | 5700 N DIVISION ST         | 4/10/2021     | P3          |
| С          | THEFT 3D ALL OTHER                | 9600 N DIVISION ST         | 4/5/2021      | P3          |
| С          | THEFT 3D CITY SHOPLIFTING         | 6700 N DIVISION ST         | 4/6/2021      | P3          |
| С          | THEFT 3D FROM BUILDING            | 9400 N NEWPORT HWY         | 4/7/2021      | P3          |
| С          | THEFT 3D FROM BUILDING            | 9100 N NEWPORT HWY         | 4/9/2021      | P3          |
| С          | THEFT 3D FROM BUILDING            | 9100 N NEWPORT HWY         | 4/9/2021      | P3          |
| С          | THEFT 3D FROM MOTOR VEHICLE       | 900 E BROAD AVE            | 4/5/2021      | P3          |
| А          | THEFT 3D FROM MOTOR VEHICLE       | 800 E VICKSBURG AVE        | 4/5/2021      | P3          |
| А          | THEFT 3D FROM MOTOR VEHICLE       | 600 E MAGNESIUM RD         | 4/7/2021      | P3          |
| С          | THEFT 3D SHOPLIFTING              | 9100 N NEWPORT HWY         | 4/4/2021      | P3          |
| С          | THEFT 3D SHOPLIFTING              | 6600 N DIVISION ST         | 4/5/2021      | P3          |
| С          | THEFT 3D SHOPLIFTING              | 6600 N DIVISION ST         | 4/5/2021      | P3          |
| С          | THEFT 3D SHOPLIFTING              | 5500 N DIVISION ST         | 4/5/2021      | P3          |
| С          | THEFT 3D SHOPLIFTING              | 7700 N DIVISION ST         | 4/6/2021      | P3          |
| С          | THEFT 3D SHOPLIFTING              | 9200 N COLTON ST           | 4/7/2021      | P3          |
| С          | THEFT 3D SHOPLIFTING              | 4700 N DIVISION ST         | 4/7/2021      | P3          |
| С          | THEFT 3D SHOPLIFTING              | 9100 N NEWPORT HWY         | 4/8/2021      | P3          |
| С          | THEFT 3D SHOPLIFTING              | 5500 N DIVISION ST         | 4/9/2021      | P3          |
| С          | THEFT 3D SHOPLIFTING              | 4700 N DIVISION ST         | 4/10/2021     | P3          |
| С          | THEFT 3D SHOPLIFTING              | 4700 N DIVISION ST         | 4/10/2021     | P3          |

For protection of victim privacy, the entire address on sexual assault crimes has been redacted.

| <u>A/C</u> | Offense Statute        | Address            | Reported Date | Dist |
|------------|------------------------|--------------------|---------------|------|
| С          | THEFT 3D SHOPLIFTING   | 4700 N DIVISION ST | 4/10/2021     | P3   |
| С          | THEFT 3D SHOPLIFTING   | 4700 N DIVISION ST | 4/10/2021     | P3   |
| С          | THEFT 3D SHOPLIFTING   | 4700 N DIVISION ST | 4/10/2021     | P3   |
| С          | THEFT 3D SHOPLIFTING   | 4700 N DIVISION ST | 4/10/2021     | P3   |
| С          | THEFT 3D SHOPLIFTING   | 4700 N DIVISION ST | 4/10/2021     | P3   |
| С          | THEFT 3D SHOPLIFTING   | 6600 N DIVISION ST | 4/9/2021      | P3   |
| С          | THEFT 3D SHOPLIFTING   | 6600 N DIVISION ST | 4/10/2021     | P3   |
| С          | THEFT OF MOTOR VEHICLE | 4300 N ADDISON ST  | 4/10/2021     | P4   |
| <u>SPB</u> | <u>3WH</u>             |                    |               |      |
| С          | THEFT 1D FROM BUILDING | 1700 E EVERETT AVE | 4/6/2021      | P4   |