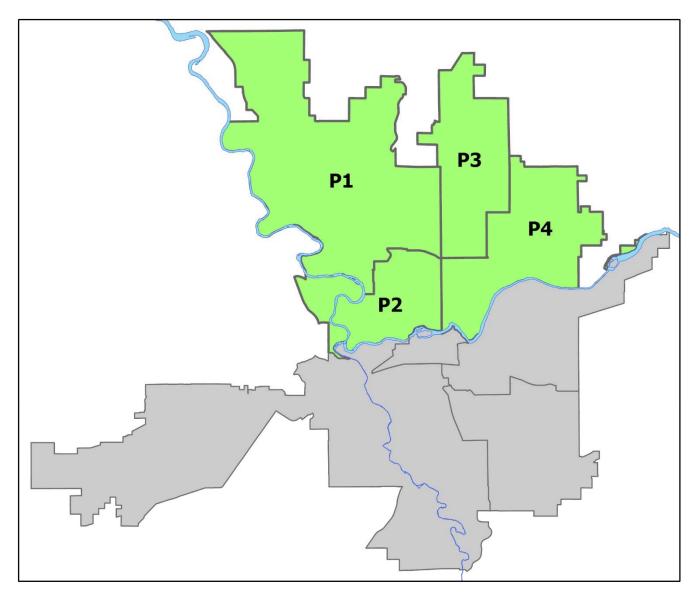

## SPOKANE POLICE DEPARTMENT NORTH Police Service Area

## PSA Commander

## **Captain Mark Griffiths**

Northwest District (P1) Central District (P2) Neva-Wood District (P3) Northeast District (P4)