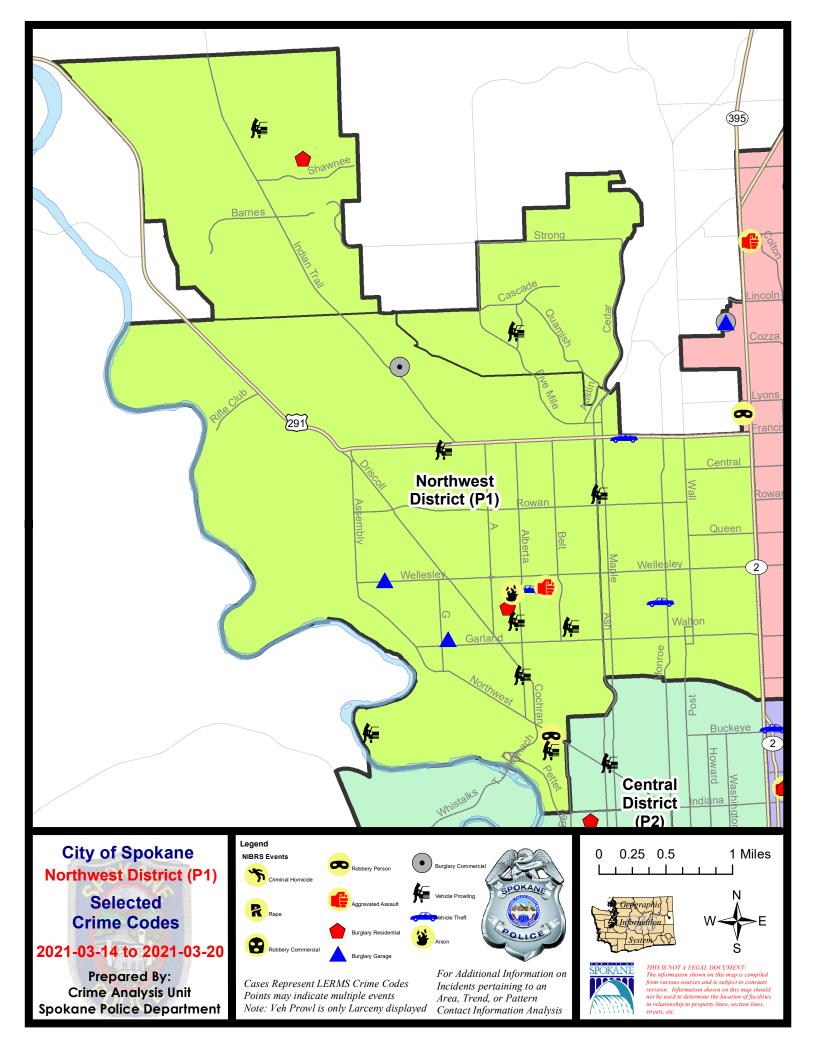

#### **NW - Northwest District (P1)**

#### NW - Northwest District (P1)

| A/C                      | Offense Statute                                          | <u>Address</u>                              | Reported Date          | <u>Dist</u> |
|--------------------------|----------------------------------------------------------|---------------------------------------------|------------------------|-------------|
| <u>SPA</u>               | <u>1BS</u>                                               |                                             |                        |             |
| С                        | BURGLARY 2D COMMERCIAL                                   | 3700 W INDIAN TRAIL RD                      | 3/15/2021              | P2          |
| С                        | THEFT 3D SHOPLIFTING                                     | 1800 W FRANCIS AVE                          | 3/19/2021              | P1          |
| SPA                      | 1FM                                                      |                                             |                        |             |
| С                        | THEFT 3D FROM MOTOR VEHICLE                              | 7500 N ALBERTA ST                           | 3/17/2021              | P1          |
| SPA                      | .1TT                                                     |                                             |                        |             |
| <u><b>Э. 7.</b></u><br>С | RESIDENTIAL BURGLARY                                     | 9800 N FARMDALE ST                          | 3/17/2021              | P1          |
| С                        | THEFT 2D ALL OTHER                                       | 9700 N ARROWHEAD RD                         | 3/19/2021              | P2          |
| A                        | THEFT 3D FROM MOTOR VEHICLE                              | 5200 W ORANGEWOOD CT                        | 3/17/2021              | P1          |
| C                        | THEFT OF A FIREARM FROM BUILDING                         | 9800 N FARMDALE ST                          | 3/17/2021              | P1          |
|                          | 1NH                                                      |                                             |                        |             |
|                          |                                                          | 900 W. CODA AVE                             | 2/17/2021              | <b>D</b> 2  |
| C<br>C                   | THEFT 2D ALL OTHER  THEFT 2D FROM MOTOR VEHICLE          | 800 W CORA AVE                              | 3/17/2021              | P2          |
| С                        | THEFT 2D SHOPLIFTING                                     | 5600 N ASH ST<br>6000 N DIVISION ST         | 3/18/2021              | P2<br>P1    |
| С                        | THEFT 3D ALL OTHER                                       | 1300 W FRANCIS AVE                          | 3/15/2021<br>3/18/2021 | P1<br>P1    |
| С                        | THEFT 3D ALL OTHER                                       | 4400 N MAPLE ST                             | 3/19/2021              | P2          |
| С                        | THEFT OF MOTOR VEHICLE                                   | 1300 W FRANCIS AVE                          | 3/18/2021              | P1          |
| С                        | THEFT OF MOTOR VEHICLE                                   | 4200 N MADISON ST                           | 3/18/2021              | P1          |
|                          |                                                          | 1200 N PINDISON ST                          | 3/10/2021              | 11          |
|                          | 1NW                                                      |                                             |                        |             |
| С                        | ARSON 1D                                                 | 4500 N ALBERTA ST                           | 3/18/2021              | P1          |
| С                        | ASSAULT 2D                                               | 2300 W WELLESLEY AVE                        | 3/19/2021              | P1          |
| C                        | BURGLARY 2D GARAGE                                       | 4000 W WELLESLEY AVE                        | 3/14/2021              | P1          |
| A                        | BURGLARY 2D GARAGE                                       | 3400 W WALTON AVE                           | 3/20/2021              | P1          |
| С                        | IBR Purposes Only - All Other Larceny                    | 2300 W WELLESLEY AVE                        | 3/20/2021              | P1          |
| С                        | RAPE 1D                                                  |                                             | 3/14/2021              | P4          |
| С                        | RAPE 2D ORAL/ANAL OR SAME SEX                            | 2700 W. LONGFELLOW AVE                      | 3/15/2021              | P1          |
| С                        | RESIDENTIAL BURGLARY                                     | 2700 W LONGFELLOW AVE 2200 W NORTHWEST BLVD | 3/14/2021              | P1<br>P4    |
| С                        | ROBBERY 1D PERSON                                        |                                             | 3/14/2021              |             |
| C<br>C                   | THEFT 1D FROM MOTOR VEHICLE                              | 2600 W GLASS AVE<br>2200 W YORK AVE         | 3/16/2021<br>3/15/2021 | P1<br>P1    |
| С                        | THEFT 2D FROM MOTOR VEHICLE                              | 4000 N ELGIN ST                             | , .                    | P1<br>P2    |
| С                        | THEFT 2D FROM MOTOR VEHICLE  THEFT 3D FROM MOTOR VEHICLE | 4400 W DOWNRIVER DR                         | 3/17/2021<br>3/14/2021 | P1          |
| С                        | THEFT 3D FROM MOTOR VEHICLE                              | 6200 N G ST                                 | 3/17/2021              | P1          |
| A                        | THEFT 3D FROM MOTOR VEHICLE  THEFT 3D FROM MOTOR VEHICLE | 2600 W LACROSSE AVE                         | 3/18/2021              | P2          |
| C                        | THEFT 3D VEHICLE PARTS AND ACCESSORIES                   | 2200 W YORK AVE                             | 3/15/2021              | P1          |
| С                        | THEFT OF MOTOR VEHICLE                                   | 2500 W WELLESLEY AVE                        | 3/17/2021              | P1          |
| C                        | THE FOUNDATION VEHICLE                                   | 2300 W WELLESLE! AVE                        | J, 17, 2021            | 11          |