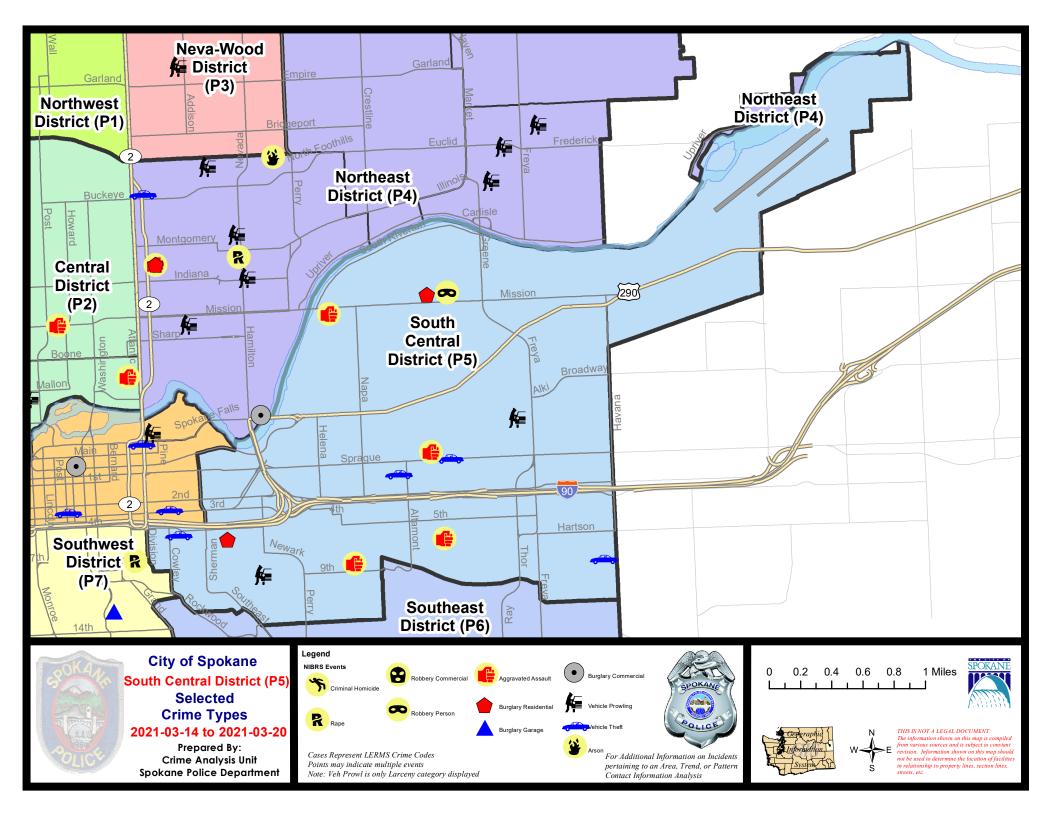

#### SE - South Central District (P5)

| A/C | Offense Statute                        | <u>Address</u>              | Reported Date | <u>Dist</u> |
|-----|----------------------------------------|-----------------------------|---------------|-------------|
| SPC | CSEC                                   |                             |               |             |
| С   | ASSAULT 2D                             | 2600 E RIVERSIDE AVE        | 3/14/2021     | P5          |
| С   | ASSAULT 2D                             | 1800 E 8TH AVE              | 3/19/2021     | P6          |
| Α   | BURGLARY 2D FENCED AREA                | 1400 E SPRAGUE AVE          | 3/15/2021     | P5          |
| Α   | BURGLARY 2D FENCED AREA                | 500 E PACIFIC AVE           | 3/17/2021     | P8          |
| С   | IBR Purposes Only - Aggravated Assault | 2700 E HARTSON AVE          | 3/18/2021     | P6          |
| С   | MAIL THEFT                             | 1100 E NEWARK AVE           | 3/20/2021     | P5          |
| С   | RESIDENTIAL BURGLARY                   | 600 S HATCH ST              | 3/17/2021     | P6          |
| С   | THEFT 2D ALL OTHER                     | 400 S THOR ST               | 3/16/2021     | P6          |
| С   | THEFT 2D FROM BUILDING                 | 2300 E PACIFIC AVE          | 3/17/2021     | P5          |
| С   | THEFT 2D FROM MOTOR VEHICLE            | 3400 E FERRY AVE            | 3/17/2021     | P5          |
| С   | THEFT 3D ALL OTHER                     | 400 S THOR ST               | 3/18/2021     | P5          |
| С   | THEFT 3D ALL OTHER                     | 1800 E 8TH AVE              | 3/19/2021     | P6          |
| С   | THEFT 3D CITY ALL OTHER                | E 9TH AVE / S PERRY ST      | 3/18/2021     | P6          |
| С   | THEFT 3D FROM BUILDING                 | 600 S HATCH ST              | 3/17/2021     | P6          |
| С   | THEFT 3D FROM BUILDING                 | 800 E 8TH AVE               | 3/18/2021     | P5          |
| Α   | THEFT 3D FROM MOTOR VEHICLE            | 800 S ARTHUR ST             | 3/18/2021     | P5          |
| С   | THEFT 3D VEHICLE PARTS AND ACCESSORIES | E 8TH AVE / S COOK ST       | 3/18/2021     | P6          |
| С   | THEFT OF MOTOR VEHICLE                 | 2300 E 1ST AVE              | 3/16/2021     | P6          |
| С   | THEFT OF MOTOR VEHICLE                 | E SPRAGUE AVE / N NELSON ST | 3/18/2021     | P6          |
| С   | THEFT OF MOTOR VEHICLE                 | 4200 E 9TH AVE              | 3/19/2021     | P6          |
| С   | THEFT OF MOTOR VEHICLE                 | 200 E 5TH AVE               | 3/19/2021     | P6          |
| SPC | <u> 25GP</u>                           |                             |               |             |
| С   | ASSAULT 3D WEAPON OR NEGLIGENT INJURY  | 1700 E SINTO AVE            | 3/14/2021     | P6          |
| С   | RESIDENTIAL BURGLARY                   | 1500 N LACEY ST             | 3/14/2021     | P6          |
| С   | ROBBERY 1D PERSON                      | 1500 N REGAL ST             | 3/14/2021     | P6          |
| С   | THEFT 2D ALL OTHER                     | 1900 N LACEY ST             | 3/14/2021     | P5          |
| С   | THEFT 3D FROM BUILDING                 | 1200 N STONE ST             | 3/16/2021     | P5          |