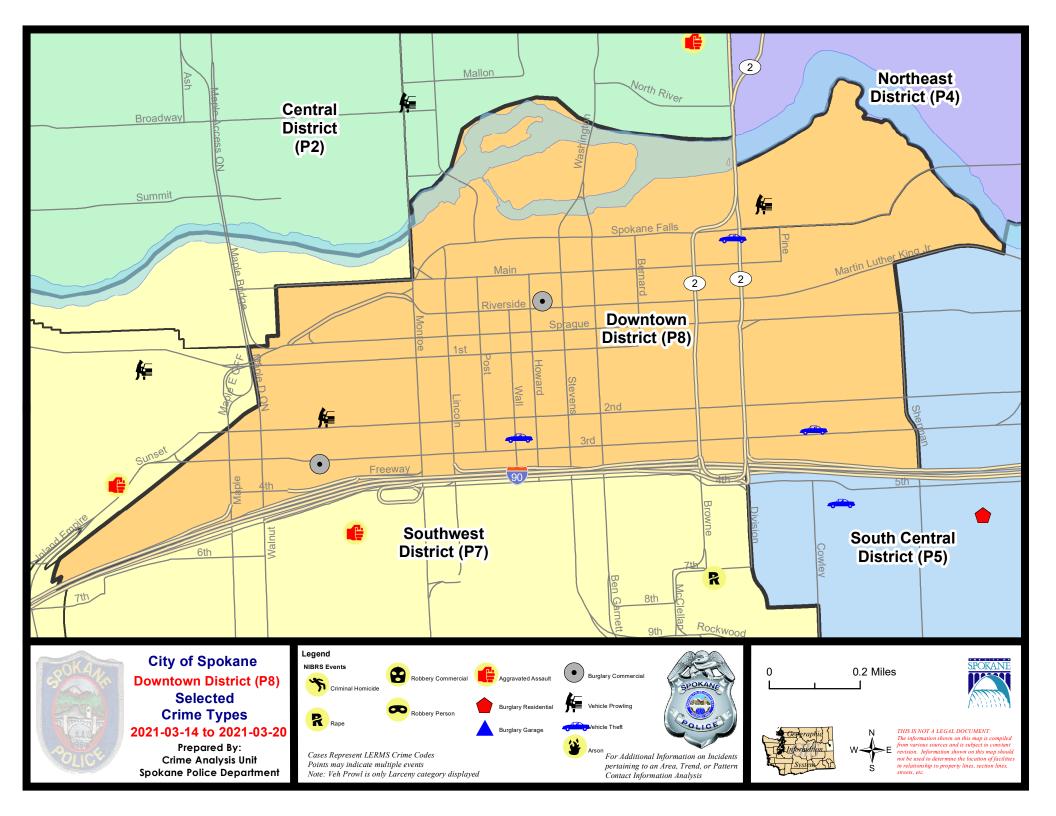

|                       |                            |                                              |                             |                                      |                                                 | 7                           |                                     |                                                    |  |

Prepared by SPD Crime Analysis Office - Monday, March 22, 2021

NOTE: SPD moved from UCR to the NIBRS reporting standard on 10/4/16 following the transition to a new RMS System. Numbers on CompStat reports prior to this date should not be used as a comparison to those on this report. Additional info on these reporting standards can be found on the FBI website: https://ucr.fbi.gov/nibrs-overview





#### 3/14/2021 TO 3/20/2021

#### SW - Downtown District (P8)



| A/C | Offense Statute                            | <u>Address</u>        | Reported Date | <u>Dist</u> |
|-----|--------------------------------------------|-----------------------|---------------|-------------|
| SPD | 08EC                                       |                       |               |             |
| С   | THEFT OF MOTOR VEHICLE                     | 200 E 3RD AVE         | 3/18/2021     | P6          |
| SPD | 98RS                                       |                       |               |             |
| С   | BURGLARY 2D COMMERCIAL                     | 1300 W 3RD AVE        | 3/17/2021     | P8          |
| С   | BURGLARY 2D COMMERCIAL                     | 500 W RIVERSIDE AVE   | 3/19/2021