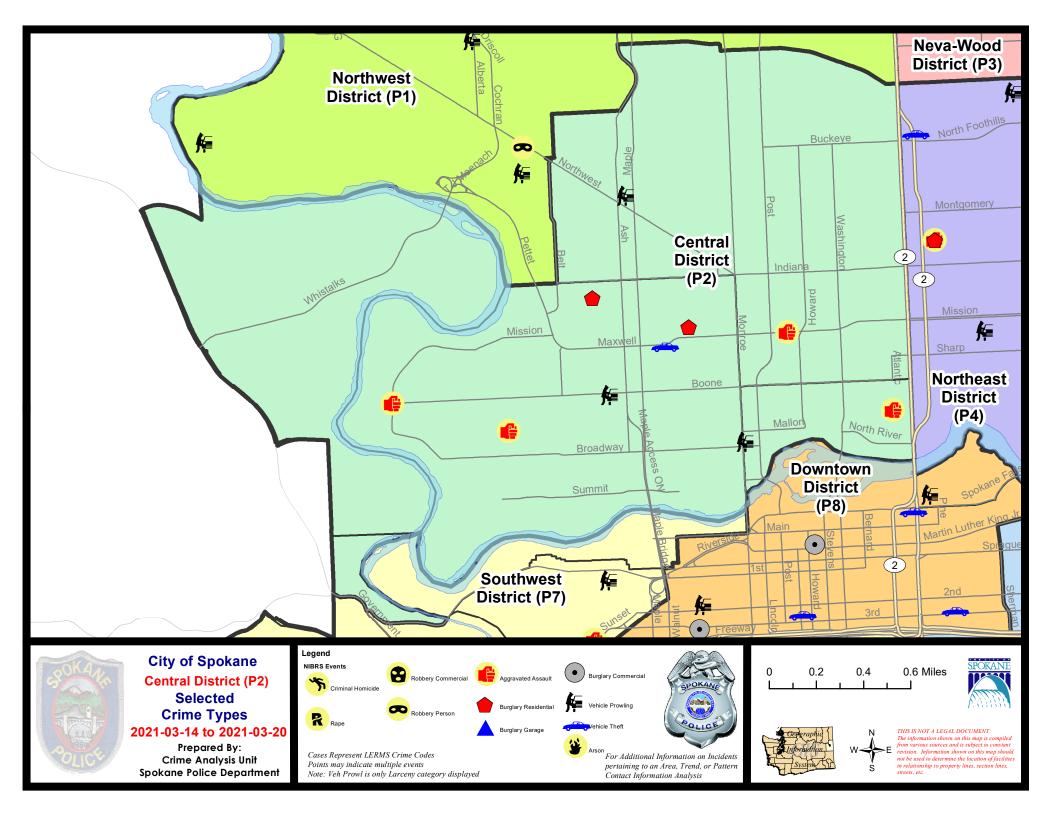

#### NW - Central District (P2)

| A/C | Offense Statute                        | <u>Address</u>              | Reported Date | <u>Dist</u> |
|-----|----------------------------------------|-----------------------------|---------------|-------------|
| SPA | . <u>2EG</u>                           |                             |               |             |
| С   | ASSAULT 2D                             | W MAXWELL AVE / N WALL ST   | 3/16/2021     | P2          |
| С   | THEFT 2D ALL OTHER                     | 2900 N MONROE ST            | 3/14/2021     | P2          |
| С   | THEFT 2D FROM BUILDING                 | 1000 W MONTGOMERY AVE       | 3/17/2021     | P2          |
| С   | THEFT 3D ALL OTHER                     | 2000 W MANSFIELD AVE        | 3/18/2021     | P2          |
| Α   | THEFT 3D ALL OTHER                     | 2000 W MANSFIELD AVE        | 3/18/2021     | P2          |
| С   | THEFT 3D FROM BUILDING                 | 2000 W JACKSON AVE          | 3/18/2021     | P2          |
| С   | THEFT 3D FROM MOTOR VEHICLE            | 1600 W NORTHWEST BLVD       | 3/19/2021     | P2          |
| SPA | <u> 2RS</u>                            |                             |               |             |
| С   | ASSAULT 2D                             | 100 W CATALDO AVE           | 3/14/2021     | P1          |
| С   | THEFT 3D FROM MOTOR VEHICLE            | 800 N MONROE ST             | 3/18/2021     | P2          |
| SPA | 2WC                                    |                             |               |             |
| С   | ASSAULT 1D                             | 2400 W DEAN AVE             | 3/15/2021     | P1          |
| С   | ASSAULT 4D WEAPON                      | W BOONE AVE / N SUMMIT BLVD | 3/19/2021     | P1          |
| С   | MAIL THEFT                             | 1700 W GARDNER AVE          | 3/20/2021     | P2          |
| С   | RESIDENTIAL BURGLARY                   | 1500 N ADAMS ST             | 3/15/2021     | P1          |
| С   | RESIDENTIAL BURGLARY                   | 1800 W NORA AVE             | 3/16/2021     | P2          |
| С   | THEFT 2D FROM BUILDING                 | 1800 W AUGUSTA AVE          | 3/16/2021     | P2          |
| С   | THEFT 2D FROM BUILDING                 | 2300 W SHARP AVE            | 3/17/2021     | P2          |
| С   | THEFT 2D FROM BUILDING                 | 1500 W NORA AVE             | 3/18/2021     | P2          |
| С   | THEFT 3D ALL OTHER                     | 2200 W MALLON AVE           | 3/18/2021     | P2          |
| С   | THEFT 3D ALL OTHER                     | 2400 W BRIDGE AVE           | 3/19/2021     | P2          |
| С   | THEFT 3D ALL OTHER                     | 1700 W GARDNER AVE          | 3/20/2021     | P2          |
| С   | THEFT 3D CITY ALL OTHER                | 1400 W BOONE AVE            | 3/20/2021     | P1          |
| С   | THEFT 3D FROM BUILDING                 | 1800 W NORA AVE             | 3/16/2021     | P2          |
| С   | THEFT 3D FROM MOTOR VEHICLE            | 1700 W BOONE AVE            | 3/20/2021     | P2          |
| С   | THEFT 3D VEHICLE PARTS AND ACCESSORIES | 1100 W SINTO AVE            | 3/15/2021     | P2          |
| С   | THEFT OF MOTOR VEHICLE                 | 1400 W MAXWELL AVE          | 3/15/2021     | P1          |