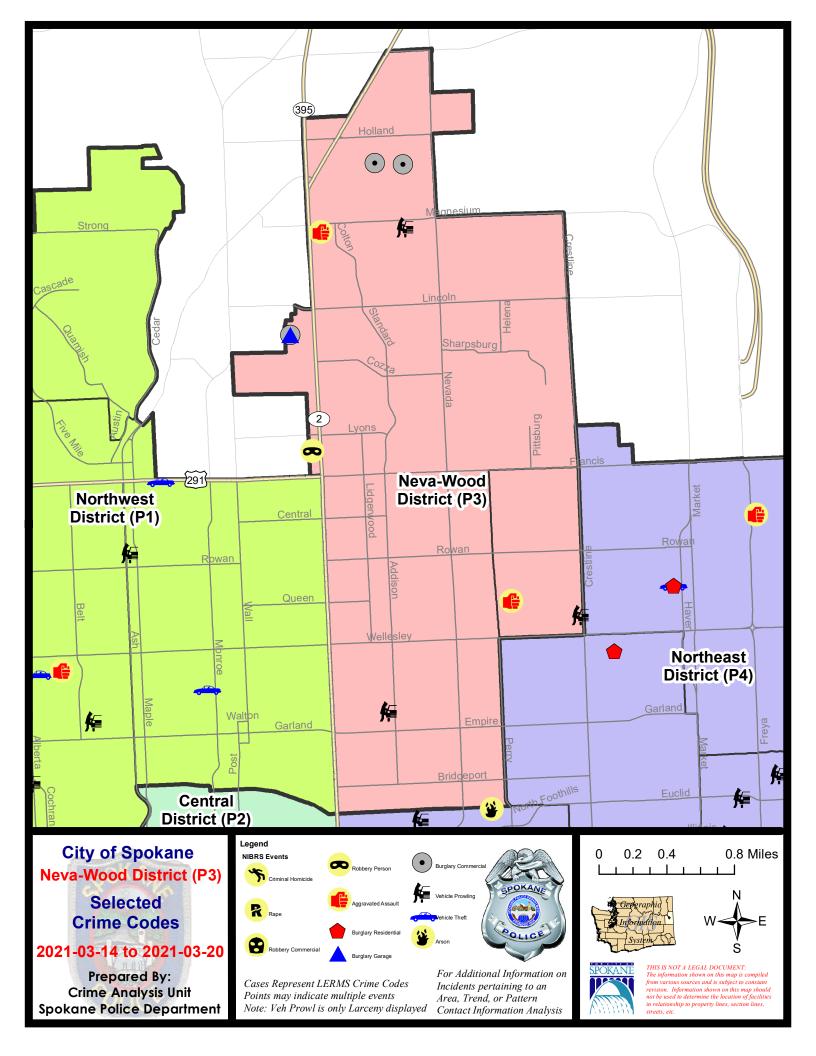

#### NE - Neva-Wood District (P3)

#### **Preliminary IBR Counts**

|           |                                                                                                                  | 7 Da                       | ay Compari                  | ison                                                | 28 D                          | ay Compai                            | rison                                            | YTI                              | D Comparis                          | son                                                           |
|-----------|------------------------------------------------------------------------------------------------------------------|----------------------------|-----------------------------|-----------------------------------------------------|-------------------------------|--------------------------------------|--------------------------------------------------|----------------------------------|-------------------------------------|---------------------------------------------------------------|
| NIBRS Ca  | tegories (Part 1 Selected)                                                                                       | Current                    | Prior                       | Percent                                             | Current                       | Prior                                | Percent                                          | Current                          | Prior                               | Percent                                                       |
| Violent   | Criminal Homicide Rape Robbery - Commercial Robbery - Person Aggravated Assault - Non DV Aggravated Assault - DV | 0<br>1<br>0<br>1<br>1<br>1 | 0<br>1<br>0<br>3<br>1<br>2  | 0.00%<br>-66.67%<br>0.00%<br>-50.00%                | 0<br>3<br>2<br>5<br>10<br>7   | 0<br>4<br>2<br>1<br>5<br>4           | -25.00%<br>0.00%<br>400.00%<br>100.00%<br>75.00% | 0<br>8<br>4<br>7<br>17<br>18     | 1<br>7<br>15<br>9<br>11<br>9        | -100.00%<br>14.29%<br>-73.33%<br>-22.22%<br>54.55%<br>100.00% |
| Property  | Burglary - Residential Burglary Garage Burglary Commercial Larceny Vehicle Theft Arson                           | 0<br>3<br>3<br>35<br>0     | 2<br>2<br>4<br>31<br>0<br>1 | -100.00%<br>50.00%<br>-25.00%<br>12.90%<br>-100.00% | 8<br>6<br>11<br>146<br>4<br>1 | 6<br>4<br>11<br>154<br>11<br>0       | 33.33%<br>50.00%<br>0.00%<br>-5.19%<br>-63.64%   | 23<br>16<br>28<br>442<br>25<br>1 | 21<br>14<br>26<br>503<br>57<br>0    | 9.52%<br>14.29%<br>7.69%<br>-12.13%<br>-56.14%                |
| Prelimina | Property Total: ry Part 1 Crime Totals:                                                                          | 45                         | 47                          | -4.26%                                              | 203                           | 202                                  | -5.38%                                           | 535                              | 621                                 | -13.85%<br>-12.48%                                            |
|           | Current 7 Day Period:<br>Current 28 Day Period:<br>Current YTD Day Period:                                       | 2/                         | /21/2021 -                  | - 3/20/2021<br>- 3/20/2021<br>- 3/20/2021           | Prior 28                      | Day Period<br>Day Perio<br>D Period: |                                                  |                                  | 3/13/2021<br>2/20/2021<br>3/20/2020 |                                                               |

#### NE - Neva-Wood District (P3)

| A/C | Offense Statute                        | <u>Address</u>      | Reported Date | <u>Dist</u> |
|-----|----------------------------------------|---------------------|---------------|-------------|
| SPB | 3NL                                    |                     |               |             |
| С   | ASSAULT 2D                             | 0 E PINE RIDGE CT   | 3/14/2021     | P2          |
| С   | BURGLARY 2D COMMERCIAL                 | 7600 N DIVISION ST  | 3/19/2021     | Р3          |
| С   | BURGLARY 2D COMMERCIAL                 | 9200 N NEVADA ST    | 3/19/2021     | P4          |
| С   | BURGLARY 2D COMMERCIAL                 | 9200 N COLTON ST    | 3/20/2021     | Р3          |
| С   | BURGLARY 2D GARAGE                     | 7600 N DIVISION ST  | 3/15/2021     | Р3          |
| С   | BURGLARY 2D GARAGE                     | 7600 N DIVISION ST  | 3/16/2021     | P1          |
| С   | BURGLARY 2D GARAGE                     | 7600 N DIVISION ST  | 3/20/2021     | P1          |
| С   | RAPE 3D ORAL/ANAL OR SAME SEX          |                     | 3/19/2021     | P4          |
| С   | ROBBERY 1D PERSON                      | 0 W HOUSTON AVE     | 3/14/2021     | P1          |
| С   | THEFT 1D SHOPLIFTING                   | 4700 N DIVISION ST  | 3/16/2021     | P2          |
| С   | THEFT 2D ALL OTHER                     | 6500 N NEVADA ST    | 3/15/2021     | Р3          |
| С   | THEFT 2D ALL OTHER                     | 200 E WEDGEWOOD AVE | 3/17/2021     | P3          |
| С   | THEFT 2D FROM BUILDING                 | 9200 N COLTON ST    | 3/17/2021     | Р3          |
| С   | THEFT 2D FROM BUILDING                 | 9200 N COLTON ST    | 3/20/2021     | P2          |
| С   | THEFT 2D SHOPLIFTING                   | 9100 N NEWPORT HWY  | 3/20/2021     | P3          |
| С   | THEFT 2D VEHICLE PARTS AND ACCESSORIES | 200 E LINCOLN RD    | 3/14/2021     | P3          |
| С   | THEFT 3D ALL OTHER                     | 8900 N COLTON ST    | 3/15/2021     | Р3          |
| С   | THEFT 3D ALL OTHER                     | 200 E EMPIRE AVE    | 3/20/2021     | Р3          |
| С   | THEFT 3D CITY SHOPLIFTING              | 6700 N DIVISION ST  | 3/19/2021     | P4          |
| С   | THEFT 3D FROM BUILDING                 | 9600 N NEWPORT HWY  | 3/14/2021     | Р3          |
| С   | THEFT 3D FROM BUILDING                 | 800 E LYONS AVE     | 3/15/2021     | Р3          |
| С   | THEFT 3D FROM BUILDING                 | 5800 N DIVISION ST  | 3/15/2021     | Р3          |
| С   | THEFT 3D FROM BUILDING                 | 4700 N DIVISION ST  | 3/16/2021     | Р3          |
| С   | THEFT 3D FROM BUILDING                 | 800 E PRINCETON AVE | 3/17/2021     | P2          |
| С   | THEFT 3D FROM BUILDING                 | 300 E WABASH AVE    | 3/17/2021     | Р3          |
| С   | THEFT 3D FROM BUILDING                 | 9100 N NEWPORT HWY  | 3/20/2021     | Р3          |
| С   | THEFT 3D FROM MOTOR VEHICLE            | 600 E MAGNESIUM RD  | 3/16/2021     | Р3          |
| С   | THEFT 3D FROM MOTOR VEHICLE            | 400 E WALTON AVE    | 3/19/2021     | Р3          |
| С   | THEFT 3D SHOPLIFTING                   | 9200 N COLTON ST    | 3/14/2021     | Р3          |
| С   | THEFT 3D SHOPLIFTING                   | 4700 N DIVISION ST  | 3/14/2021     | Р3          |
| С   | THEFT 3D SHOPLIFTING                   | 4700 N DIVISION ST  | 3/14/2021     | Р3          |
| С   | THEFT 3D SHOPLIFTING                   | 9600 N NEWPORT HWY  | 3/14/2021     | Р3          |
| С   | THEFT 3D SHOPLIFTING                   | 9600 N NEWPORT HWY  | 3/14/2021     | Р3          |
| С   | THEFT 3D SHOPLIFTING                   | 7500 N DIVISION ST  | 3/14/2021     | P3          |
| С   | THEFT 3D SHOPLIFTING                   | 5800 N DIVISION ST  | 3/15/2021     | Р3          |
| С   | THEFT 3D SHOPLIFTING                   | 9600 N NEWPORT HWY  | 3/16/2021     | P2          |
| С   | THEFT 3D SHOPLIFTING                   | 6600 N DIVISION ST  | 3/17/2021     | P2          |
| С   | THEFT 3D SHOPLIFTING                   | 6600 N DIVISION ST  | 3/17/2021     | P2          |

| A/C        | Offense Statute                        | Address             | Reported Date | Dist |
|------------|----------------------------------------|---------------------|---------------|------|
| С          | THEFT 3D SHOPLIFTING                   | 6700 N DIVISION ST  | 3/18/2021     | Р3   |
| С          | THEFT 3D SHOPLIFTING                   | 5600 N DIVISION ST  | 3/20/2021     | P2   |
| С          | THEFT 3D VEHICLE PARTS AND ACCESSORIES | 100 E PRINCETON AVE | 3/15/2021     | Р3   |
| С          | THEFT 3D VEHICLE PARTS AND ACCESSORIES | 1200 E WESTVIEW CT  | 3/19/2021     | Р3   |
| С          | THEFT OF A FIREARM FROM MOTOR VEHICLE  | 400 E WALTON AVE    | 3/19/2021     | P3   |
| <u>SPB</u> | <u>3WH</u>                             |                     |               |      |
| С          | ASSAULT 2D                             | 1500 E QUEEN AVE    | 3/14/2021     | P4   |
| С          | THEFT 3D FROM MOTOR VEHICLE            | 2000 E WABASH AVE   | 3/18/2021     | P3   |