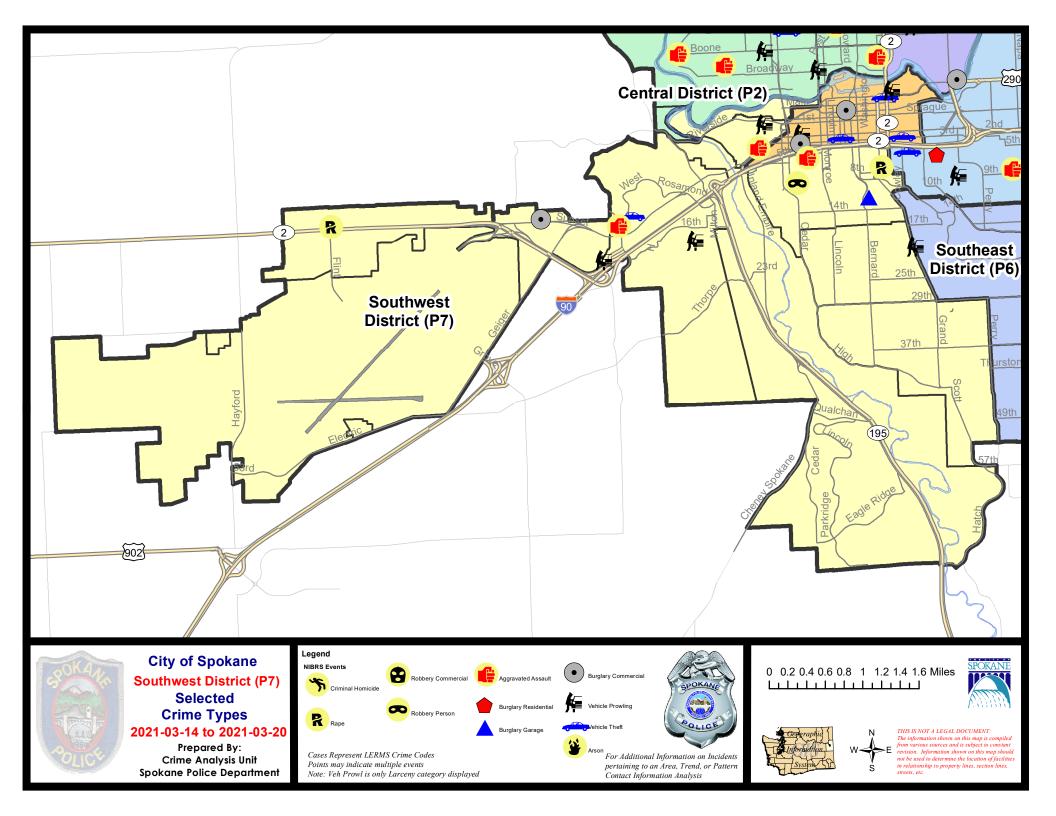

#### **SW - Southwest District (P7)**

#### **Preliminary IBR Counts**

|           |                                                                                                                  | 7 Da                             | y Compari              | son                                 | 28 Da                      | ay Compa                            | rison                                             | YT                          | D Comparis                       | on                                                          |
|-----------|------------------------------------------------------------------------------------------------------------------|----------------------------------|------------------------|-------------------------------------|----------------------------|-------------------------------------|---------------------------------------------------|-----------------------------|----------------------------------|-------------------------------------------------------------|
| NIBRS Ca  | ategories (Part 1 Selected)                                                                                      | Current                          | Prior                  | Percent                             | Current                    | Prior                               | Percent                                           | Current                     | Prior                            | Percent                                                     |
| Violent   | Criminal Homicide Rape Robbery - Commercial Robbery - Person Aggravated Assault - Non DV Aggravated Assault - DV | 0<br>2<br>0<br>1<br>2<br>2       | 1<br>0<br>0<br>0<br>1  | -100.00%<br>100.00%                 | 1<br>3<br>0<br>2<br>3<br>8 | 0<br>1<br>0<br>1<br>3<br>0          | 200.00%<br>100.00%<br>0.00%                       | 1<br>7<br>0<br>4<br>9       | 0<br>10<br>2<br>2<br>2<br>7<br>6 | -30.00%<br>-100.00%<br>100.00%<br>28.57%<br>66.67%          |
| Property  | Violent Total:  Burglary - Residential  Burglary Garage  Burglary Commercial  Larceny  Vehicle Theft  Arson      | 7<br>0<br>1<br>1<br>11<br>1<br>0 | 0<br>0<br>0<br>20<br>1 | -45.00%<br>0.00%                    | 3<br>3<br>4<br>65<br>9     | 5<br>7<br>7<br>5<br>62<br>7<br>0    | 240.00%  -57.14%  -57.14%  -20.00%  4.84%  28.57% | 18<br>13<br>12<br>209<br>24 | 29<br>11<br>18<br>249<br>46      | -37.93%<br>18.18%<br>-33.33%<br>-16.06%<br>-47.83%<br>0.00% |
|           | Property Total:                                                                                                  | 14                               | 21                     | -33.33%                             | 84                         | 88                                  | -4.55%                                            | 277                         | 354                              | -21.75%                                                     |
| Prelimina | ry Part 1 Crime Totals:                                                                                          | 21                               | 24                     | -12.50%                             | 101                        | 93                                  | 8.60%                                             | 308                         | 381                              | -19.16%                                                     |
|           | Current 7 Day Period: Current 28 Day Period: Current YTD Day Period:                                             |                                  | 21/2021 -              | 3/20/2021<br>3/20/2021<br>3/20/2021 | Prior 28                   | ay Period<br>Day Perio<br>D Period: |                                                   |                             | 3/13/2021                        |                                                             |

#### SE - Southwest District (P7)

| A/C | Offense Statute                        | <u>Address</u>         | Reported Date | <u>Dist</u> |
|-----|----------------------------------------|------------------------|---------------|-------------|
| SPE | <u> </u>                               |                        |               |             |
| С   | ASSAULT 2D                             | 1900 W SUNSET BLVD     | 3/17/2021     | P8          |
| С   | THEFT 2D FROM BUILDING                 | 2000 W SUNSET BLVD     | 3/17/2021     | P7          |
| С   | THEFT 2D FROM MOTOR VEHICLE            | 1800 W 1ST AVE         | 3/15/2021     | P7          |
| С   | THEFT 3D CITY SHOPLIFTING              | 1900 W SUNSET BLVD     | 3/17/2021     | P7          |
| С   | THEFT 3D VEHICLE PARTS AND ACCESSORIES | 1800 W 1ST AVE         | 3/15/2021     | P7          |
| SPE | <u> </u>                               |                        |               |             |
| С   | ASSAULT 2D                             | 1200 W 5TH AVE         | 3/19/2021     | P7          |
| С   | BURGLARY 2D GARAGE                     | 1100 S BERNARD ST      | 3/19/2021     | P7          |
| С   | RAPE 3D                                |                        | 3/19/2021     | P8          |
| С   | ROBBERY 1D PERSON                      | W 9TH AVE / S CEDAR ST | 3/18/2021     | P7          |
| С   | THEFT 3D FROM BUILDING                 | 300 W 8TH AVE          | 3/14/2021     | P7          |
| С   | THEFT 3D VEHICLE PARTS AND ACCESSORIES | 1700 W 7TH AVE         | 3/18/2021     | P7          |
| SPE | <u> </u>                               |                        |               |             |
| С   | THEFT 2D FROM MOTOR VEHICLE            | 2900 W 17TH AVE        | 3/14/2021     | P7          |
| SPE | <u> </u>                               |                        |               |             |
| С   | THEFT 1D FROM BUILDING                 | 1100 W 20TH AVE        | 3/16/2021     | P7          |
| SPE | <u> </u>                               |                        |               |             |
| С   | ASSAULT 2D                             | 1500 S RUSTLE ST       | 3/17/2021     | P1          |
| С   | ASSAULT 2D                             | 1500 S RUSTLE ST       | 3/19/2021     | P7          |
| С   | THEFT 3D ALL OTHER                     | 1000 S WESTCLIFF PL    | 3/18/2021     | P7          |
| С   | THEFT 3D FROM BUILDING                 | 1000 S WESTCLIFF PL    | 3/20/2021     | P7          |
| С   | THEFT 3D FROM MOTOR VEHICLE            | 2000 S ASSEMBLY RD     | 3/18/2021     | P7          |
| С   | THEFT OF MOTOR VEHICLE                 | 1300 S WESTCLIFF PL    | 3/15/2021     | P7          |
| SPE | <u> </u>                               |                        |               |             |
| С   | BURGLARY 2D COMMERCIAL                 | 5600 W SUNSET HWY      | 3/14/2021     | P7          |
| С   | RAPE 1D                                |                        | 3/14/2021     | Oth         |