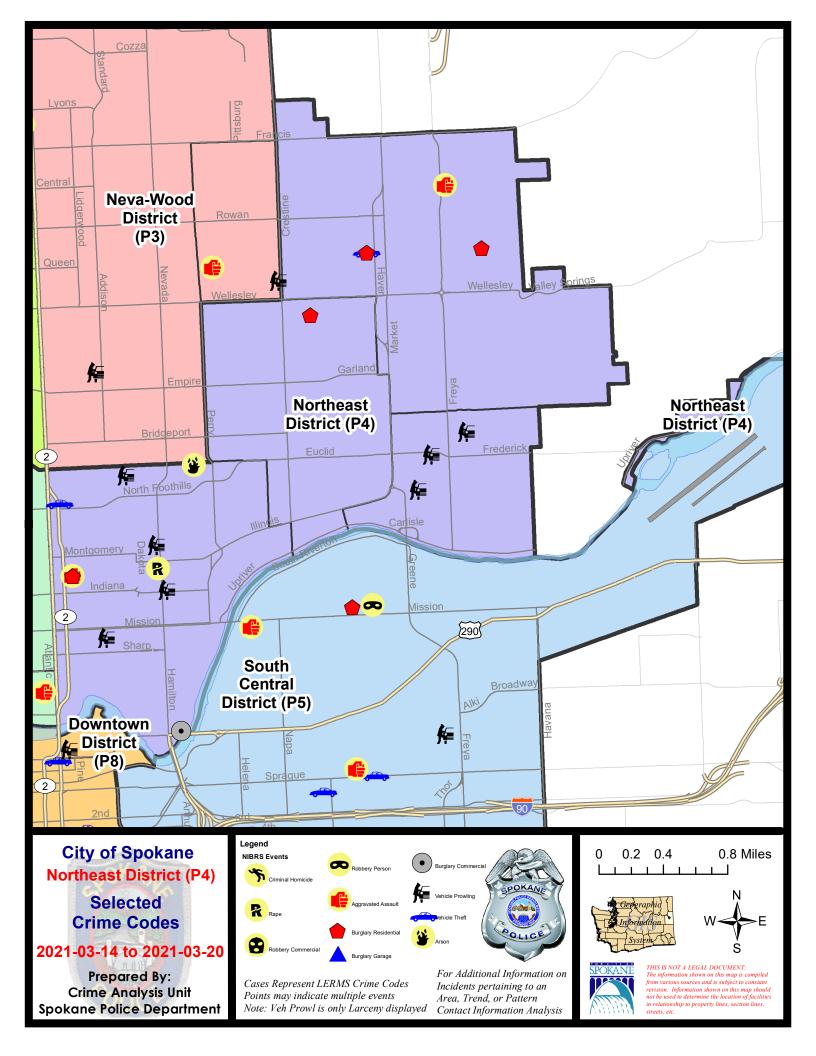

#### **NE - Northeast District (P4)**

#### **Preliminary IBR Counts**

|           |                                                                                                                                  | 7 Da                        | ay Compan                   | ison                                                  | 28 D                          | ay Compai                            | rison                                          | YT                              | D Comparis                          | on                                                   |
|-----------|----------------------------------------------------------------------------------------------------------------------------------|-----------------------------|-----------------------------|-------------------------------------------------------|-------------------------------|--------------------------------------|------------------------------------------------|---------------------------------|-------------------------------------|------------------------------------------------------|
| NIBRS Ca  | ategories (Part 1 Selected)                                                                                                      | Current                     | Prior                       | Percent                                               | Current                       | Prior                                | Percent                                        | Current                         | Prior                               | Percent                                              |
| Violent   | Criminal Homicide Rape Robbery - Commercial Robbery - Person Aggravated Assault - Non DV Aggravated Assault - DV  Violent Total: | 0<br>2<br>0<br>0<br>2<br>0  | 0<br>2<br>1<br>1<br>1<br>1  | 0.00%<br>-100.00%<br>-100.00%<br>-100.00%<br>-100.00% | 0<br>5<br>2<br>2<br>7<br>2    | 0<br>2<br>0<br>4<br>5<br>7           | 150.00%<br>-50.00%<br>40.00%<br>-71.43%        | 0<br>8<br>2<br>7<br>15<br>15    | 3<br>4<br>0<br>9<br>18<br>7         | -100.00%<br>100.00%<br>-22.22%<br>-16.67%<br>114.29% |
| Property  | Burglary - Residential Burglary Garage Burglary Commercial Larceny Vehicle Theft Arson  Property Total:                          | 4<br>0<br>1<br>24<br>2<br>1 | 5<br>3<br>0<br>21<br>2<br>0 | -20.00%<br>-100.00%<br>14.29%<br>0.00%                | 13<br>7<br>5<br>89<br>12<br>1 | 7<br>0<br>3<br>79<br>15<br>1         | 85.71%<br>66.67%<br>12.66%<br>-20.00%<br>0.00% | 26<br>9<br>13<br>253<br>39<br>3 | 28<br>17<br>7<br>289<br>54<br>0     | -7.14%<br>-47.06%<br>85.71%<br>-12.46%<br>-27.78%    |
| Prelimina | ry Part 1 Crime Totals:                                                                                                          | 36                          | 37                          | -2.70%                                                | 145                           | 123                                  | 17.89%                                         | 390                             | 436                                 | -10.55%                                              |
|           | Current 7 Day Period: Current 28 Day Period: Current YTD Day Period:                                                             | 2/                          | 21/2021                     | - 3/20/2021<br>- 3/20/2021<br>- 3/20/2021             | Prior 28                      | Day Period<br>Day Perio<br>D Period: |                                                |                                 | 3/13/2021<br>2/20/2021<br>3/20/2020 |                                                      |

#### NE - Northeast District (P4)

| A/C        | Offense Statute                          | <u>Address</u>              | Reported Date | <u>Dist</u> |
|------------|------------------------------------------|-----------------------------|---------------|-------------|
| SPB        | 4BE                                      |                             |               |             |
| Α          | BURGLARY 1D FROM RESIDENCE               | 2300 E HEROY AVE            | 3/19/2021     | P4          |
| С          | BURGLARY 2D FENCED AREA                  | 4100 N COOK ST              | 3/15/2021     | P4          |
| С          | RAPE OF A CHILD 1D ORAL/ANAL OR SAME SEX |                             | 3/18/2021     | P4          |
| С          | THEFT 3D ALL OTHER                       | 1900 E BRIDGEPORT AVE       | 3/14/2021     | P4          |
| С          | THEFT 3D VEHICLE PARTS AND ACCESSORIES   | 2600 E LIBERTY AVE          | 3/14/2021     | P4          |
| <u>SPB</u> | 4HI                                      |                             |               |             |
| С          | ASSAULT 2D                               | 3600 E COLUMBIA AVE         | 3/20/2021     | P4          |
| С          | BURGLARY 1D FROM RESIDENCE               | 2900 E QUEEN AVE            | 3/20/2021     | P4          |
| С          | BURGLARY 2D FENCED AREA                  | 4300 E FRANCIS AVE          | 3/18/2021     | P4          |
| С          | RESIDENTIAL BURGLARY                     | N MYRTLE ST / E QUEEN AVE   | 3/17/2021     | P4          |
| С          | THEFT 2D FROM BUILDING                   | 3000 E EVERETT AVE          | 3/19/2021     | P2          |
| С          | THEFT 3D FROM BUILDING                   | N MARKET ST / E GARLAND AVE | 3/19/2021     | P4          |
| С          | THEFT 3D FROM BUILDING                   | 2900 E QUEEN AVE            | 3/20/2021     | P4          |
| С          | THEFT 3D VEHICLE PARTS AND ACCESSORIES   | 4900 N REBECCA ST           | 3/15/2021     | P4          |
| С          | THEFT OF A FIREARM FROM BUILDING         | 2900 E QUEEN AVE            | 3/20/2021     | P4          |
| С          | THEFT OF MOTOR VEHICLE                   | 2900 E QUEEN AVE            | 3/20/2021     | P4          |
| <u>SPB</u> | 4LO                                      |                             |               |             |
| С          | ARSON 2D                                 | 1200 E EUCLID AVE           | 3/17/2021     | P2          |
| С          | ASSAULT 2D                               | 100 E BALDWIN AVE           | 3/19/2021     | P3          |
| С          | BURGLARY 1D FROM RESIDENCE               | 100 E BALDWIN AVE           | 3/19/2021     | P3          |
| С          | BURGLARY 2D COMMERCIAL                   | 1000 E TRENT AVE            | 3/18/2021     | P4          |
| С          | MAIL THEFT                               | 100 E NORA AVE              | 3/15/2021     | P4          |
| С          | MAIL THEFT                               | 1000 E ERMINA AVE           | 3/19/2021     | P4          |
| С          | RAPE 2D                                  |                             | 3/20/2021     | P4          |
| С          | THEFT 2D ALL OTHER                       | N RUBY ST / E SHARP AVE     | 3/20/2021     | P4          |
| С          | THEFT 2D FROM MOTOR VEHICLE              | 900 E INDIANA AVE           | 3/20/2021     | P2          |
| Α          | THEFT 3D ALL OTHER                       | 2400 N COLUMBUS ST          | 3/17/2021     | P4          |
| С          | THEFT 3D CITY FROM MOTOR VEHICLE         | 2900 N STANDARD ST          | 3/20/2021     | P3          |
| С          | THEFT 3D FROM BUILDING                   | 200 E NORTH FOOTHILLS DR    | 3/17/2021     | P4          |
| С          | THEFT 3D FROM MOTOR VEHICLE              | 2200 N HAMILTON ST          | 3/18/2021     | P4          |
| С          | THEFT 3D FROM MOTOR VEHICLE              | 400 E SINTO AVE             | 3/20/2021     | P4          |
| С          | THEFT 3D VEHICLE PARTS AND ACCESSORIES   | 900 E TRENT AVE             | 3/15/2021     | P4          |
| С          | THEFT 3D VEHICLE PARTS AND ACCESSORIES   | 900 E AUGUSTA AVE           | 3/19/2021     | P4          |
| С          | THEFT OF A FIREARM FROM BUILDING         | 1200 E MARIETTA AVE         | 3/18/2021     | P4          |
| С          | THEFT OF MOTOR VEHICLE                   | 2700 N RUBY ST              | 3/17/2021     | P2          |
| <u>SPB</u> | 4 <b>MI</b>                              |                             |               |             |
| С          | THEFT 3D FROM MOTOR VEHICLE              | 3400 E EUCLID AVE           | 3/16/2021     | P4          |

| A/C | Offense Statute             | Address               | Reported Date | <u>Dist</u> |
|-----|-----------------------------|-----------------------|---------------|-------------|
| С   | THEFT 3D FROM MOTOR VEHICLE | 3700 E BRIDGEPORT AVE | 3/16/2021     | P4          |
| Α   | THEFT 3D FROM MOTOR VEHICLE | 2700 N RALPH ST       | 3/19/2021     | P4          |