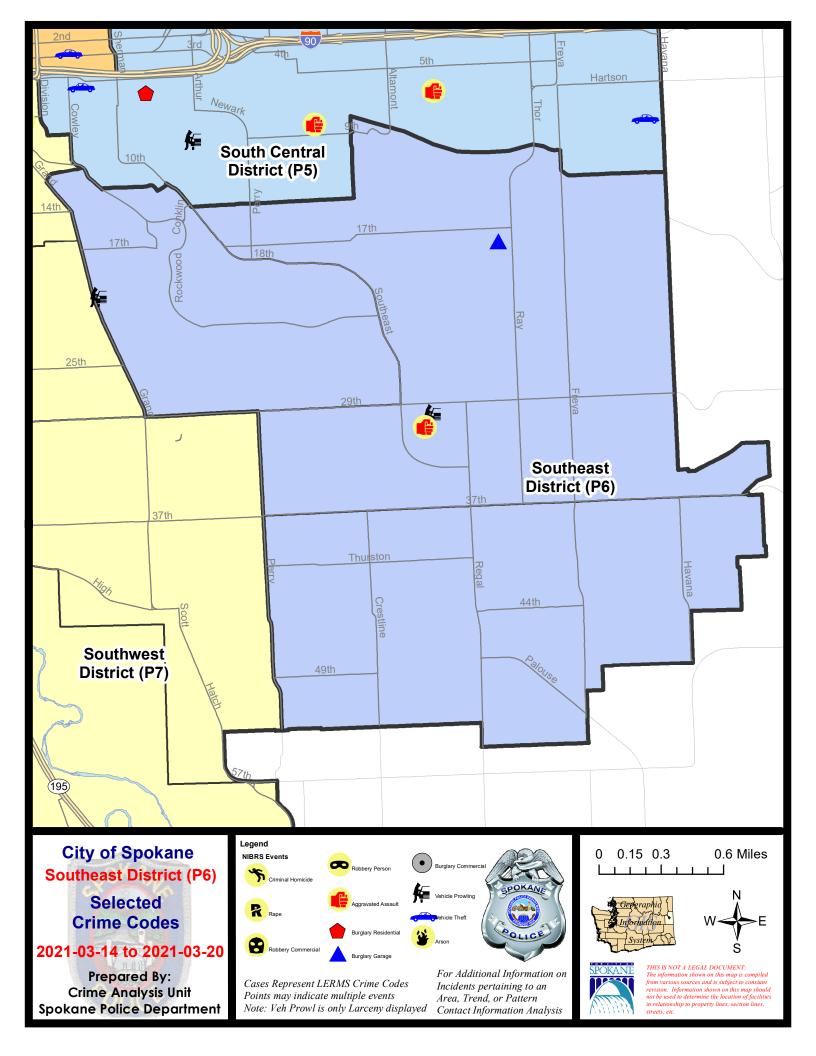

#### **SE - Southeast District (P6)**

#### **Preliminary IBR Counts**

|           |                                                                                                                  | 7 Da                  | ay Compari                  | ison                                      | 28 D                        | ay Compa                             | rison           | YT                                      | D Comparis                      | on                                                                |
|-----------|------------------------------------------------------------------------------------------------------------------|-----------------------|-----------------------------|-------------------------------------------|-----------------------------|--------------------------------------|-----------------|-----------------------------------------|---------------------------------|-------------------------------------------------------------------|
| NIBRS Ca  | ntegories (Part 1 Selected)                                                                                      | Current               | Prior                       | Percent                                   | Current                     | Prior                                | Percent         | Current                                 | Prior                           | Percent                                                           |
| Violent   | Criminal Homicide Rape Robbery - Commercial Robbery - Person Aggravated Assault - Non DV Aggravated Assault - DV | 0<br>0<br>0<br>0<br>1 | 0<br>0<br>0<br>0<br>0       | -100.00%                                  | 0<br>1<br>0<br>0<br>1<br>1  | 0<br>1<br>0<br>0<br>1                | 0.00%           | 0<br>4<br>0<br>0<br>4<br>3              | 1<br>2<br>2<br>2<br>2<br>2<br>9 | -100.00%<br>100.00%<br>-100.00%<br>-100.00%<br>100.00%<br>-66.67% |
|           | Violent Total:                                                                                                   | 1                     | 1                           | 0.00%                                     | 3                           | 3                                    | 0.00%           | 11                                      | 18                              | -38.89%                                                           |
| Property  | Burglary - Residential Burglary Garage Burglary Commercial Larceny Vehicle Theft Arson                           | 0<br>1<br>0<br>8<br>0 | 3<br>1<br>0<br>11<br>1<br>0 | -100.00%<br>0.00%<br>-27.27%<br>-100.00%  | 5<br>5<br>1<br>29<br>4<br>0 | 0<br>3<br>0<br>30<br>4<br>0          | -3.33%<br>0.00% | 12<br>11<br>2<br>95<br>12               | 21<br>15<br>2<br>124<br>19      | -42.86% -26.67% 0.00% -23.39% -36.84% -100.00%                    |
|           | Property Total:                                                                                                  | 9                     | 16                          | -43.75%                                   | 44                          | 37                                   | 18.92%          | 132                                     | 182                             | -27.47%                                                           |
| Prelimina | ry Part 1 Crime Totals:                                                                                          | 10                    | 17                          | -41.18%                                   | 47                          | 40                                   | 17.50%          | 143                                     | 200                             | -28.50%                                                           |
|           | Current 7 Day Period: Current 28 Day Period: Current YTD Day Period:                                             | 2/                    | /21/2021 -                  | · 3/20/2021<br>· 3/20/2021<br>· 3/20/2021 | Prior 28                    | Day Period<br>Day Perio<br>D Period: |                 | 3/7/2021 -<br>1/24/2021 -<br>1/1/2020 - | 2/20/2021                       |                                                                   |
|           |                                                                                                                  |                       |                             |                                           |                             |                                      |                 |                                         |                                 |                                                                   |

#### SE - Southeast District (P6)

| A/C | Offense Statute                        | <u>Address</u>      | Reported Date | <u>Dist</u> |
|-----|----------------------------------------|---------------------|---------------|-------------|
| SPC | 6 <u>6LH</u>                           |                     |               |             |
| С   | BURGLARY 2D GARAGE                     | 3100 E 18TH AVE     | 3/15/2021     | P6          |
| С   | HARASSMENT FELONY WEAPON INVOLVED      | 3100 S MT VERNON ST | 3/16/2021     | P6          |
| С   | MAIL THEFT                             | 3100 E 37TH AVE     | 3/18/2021     | P5          |
| С   | THEFT 2D ALL OTHER                     | 2500 E 29TH AVE     | 3/15/2021     | P6          |
| С   | THEFT 2D FROM BUILDING                 | 3100 E 18TH AVE     | 3/15/2021     | P6          |
| С   | THEFT 3D FROM BUILDING                 | 3300 S REBECCA ST   | 3/15/2021     | P6          |
| С   | THEFT 3D FROM MOTOR VEHICLE            | 2600 E 29TH AVE     | 3/16/2021     | P6          |
| С   | THEFT OF A FIREARM ALL OTHER LOCATIONS | 3100 S MT VERNON ST | 3/16/2021     | P6          |
| SPC | 6RW                                    |                     |               |             |
| С   | THEFT 3D FROM MOTOR VEHICLE            | 2000 S GRAND BLVD   | 3/17/2021     | P6          |
| SPC | :6SG                                   |                     |               |             |
| С   | THEFT 2D ALL OTHER                     | 2500 E 53RD AVE     | 3/18/2021     | P6          |