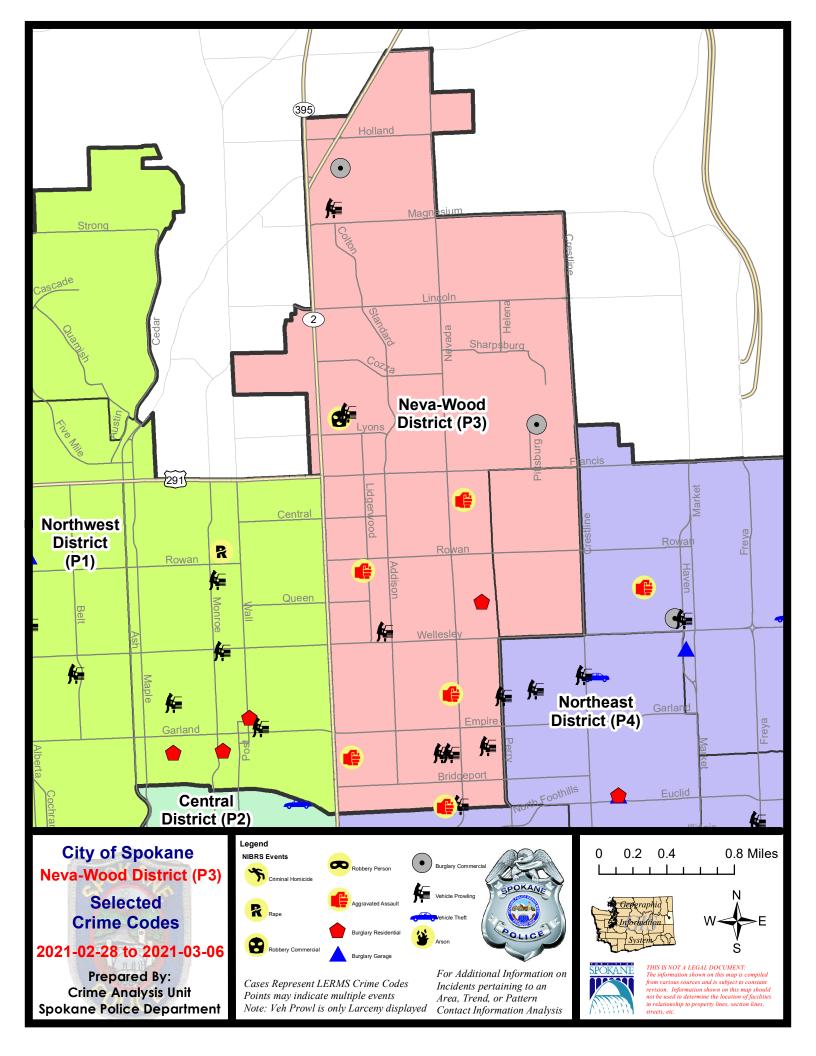

#### NE - Neva-Wood District (P3)

#### 7 Day Comparison 28 Day Comparison YTD Comparison NIBRS Categories (Part 1 Selected) Current Prior Prior Percent Percent Current Percent Current Prior Violent **Criminal Homicide** 0 0 0 0 -100.00% 0 1 0 Rape 0 1 3 -66.67% 5 6 -16.67% 1 3 10 **Robbery - Commercial** 0.00% 200.00% 4 -60.00% Robbery - Person 0 -100.00% 2 3 9 1 0 -66.67% 3 11 15 7 Aggravated Assault - Non DV 5 4 -40.00% 175.00% 114.29% Aggravated Assault - DV 2 2 8 15 9 0.00% 100.00% 66.67% Violent Total: 6 25 12 108.33% 42 42 0.00% 9 -33.33% Property **Burglary - Residential** -75.00% 7 11 -36.36% 20 16 25.00% 1 **Burglary Garage** 0 -100.00% 2 7 -71.43% 11 11 0.00% 1 2 **Burglary Commercial** 2 0.00% 8 11 -27.27% 21 22 -4.55% 37 40 -7.50% 145 180 373 430 Larceny -19.44% -13.26% Vehicle Theft 0 4 -100.00% 8 12 -33.33% 25 53 -52.83% 0 0 0 0 0 0 Arson **Property Total:** 40 51 170 221 -23.08% 450 532 -21.57% -15.41% **Preliminary Part 1 Crime Totals:** 46 60 -23.33% 195 233 -16.31% 492 574 -14.29% Current 7 Day Period: Prior 7 Day Period: 2/28/2021 - 3/6/2021 2/21/2021 - 2/27/2021 1/10/2021 - 2/6/2021 **Current 28 Day Period:** 2/7/2021 - 3/6/2021 Prior 28 Day Period: **Current YTD Day Period:** 1/1/2021 - 3/6/2021 Prior YTD Period: 1/1/2020 - 3/6/2020

#### 2/28/2021 TO 3/6/2021

| <u>A/C</u> | Offense Statute             | Address              | Reported Date | <u>Dist</u> |
|------------|-----------------------------|----------------------|---------------|-------------|
| <u>SPB</u> | <u>3NL</u>                  |                      |               |             |
| С          | ASSAULT 1D                  | 900 E ROCKWELL AVE   | 3/3/2021      | P4          |
| С          | ASSAULT 2D                  | 1100 E BISMARK AVE   | 2/28/2021     | P4          |
| С          | ASSAULT 2D                  | 200 E SANSON AVE     | 3/3/2021      | P3          |
| С          | ASSAULT 2D                  | 0 E GORDON AVE       | 3/6/2021      | P2          |
| С          | ASSAULT 4D WEAPON           | 800 E EUCLID AVE     | 3/5/2021      | P4          |
| С          | BURGLARY 2D COMMERCIAL      | 9100 N NEWPORT HWY   | 2/28/2021     | P3          |
| С          | BURGLARY 2D COMMERCIAL      | 1700 E LYONS AVE     | 3/3/2021      | P4          |
| С          | BURGLARY 2D FENCED AREA     | 9600 N DIVISION ST   | 3/6/2021      | P2          |
| С          | MAIL THEFT                  | 1100 E COZZA DR      | 3/2/2021      | P2          |
| С          | MAIL THEFT                  | 100 E CROWN AVE      | 3/5/2021      | P3          |
| С          | RESIDENTIAL BURGLARY        | 1200 E QUEEN AVE     | 3/3/2021      | P4          |
| С          | ROBBERY 2D COMMERCIAL       | 6700 N DIVISION ST   | 3/4/2021      | P2          |
| С          | THEFT 1D SHOPLIFTING        | 6700 N DIVISION ST   | 3/6/2021      | P2          |
| С          | THEFT 2D ALL OTHER          | 600 E FRANCIS AVE    | 3/1/2021      | P3          |
| С          | THEFT 2D ALL OTHER          | 700 E LIBERTY AVE    | 3/3/2021      | P3          |
| С          | THEFT 2D FROM MOTOR VEHICLE | 100 E WEDGEWOOD AVE  | 3/4/2021      | P3          |
| С          | THEFT 2D SHOPLIFTING        | 6600 N DIVISION ST   | 3/5/2021      | P4          |
| С          | THEFT 2D SHOPLIFTING        | 4700 N DIVISION ST   | 3/6/2021      | P3          |
| С          | THEFT 3D CITY SHOPLIFTING   | 6700 N DIVISION ST   | 3/3/2021      | P4          |
| С          | THEFT 3D CITY SHOPLIFTING   | 6700 N DIVISION ST   | 3/3/2021      | P4          |
| С          | THEFT 3D CITY SHOPLIFTING   | 9200 N NEVADA ST     | 3/4/2021      | P4          |
| С          | THEFT 3D FROM BUILDING      | 5000 N CINCINNATI ST | 2/28/2021     | P3          |
| С          | THEFT 3D FROM BUILDING      | 0 E WEILE AVE        | 3/1/2021      | P3          |
| С          | THEFT 3D FROM BUILDING      | 6100 N MORTON ST     | 3/5/2021      | P3          |
| С          | THEFT 3D FROM BUILDING      | 1000 E HEROY AVE     | 3/5/2021      | P3          |
| А          | THEFT 3D FROM MOTOR VEHICLE | 1200 E KIERNAN AVE   | 3/1/2021      | P3          |
| С          | THEFT 3D FROM MOTOR VEHICLE | 400 E BROAD AVE      | 3/2/2021      | P3          |
| А          | THEFT 3D FROM MOTOR VEHICLE | 8800 N COLTON ST     | 3/4/2021      | P3          |
| С          | THEFT 3D FROM MOTOR VEHICLE | 800 E GORDON AVE     | 3/5/2021      | P3          |
| С          | THEFT 3D FROM MOTOR VEHICLE | 900 E GORDON AVE     | 3/5/2021      | P3          |
| С          | THEFT 3D FROM MOTOR VEHICLE | 3100 N NEVADA ST     | 3/6/2021      | P2          |
| С          | THEFT 3D SHOPLIFTING        | 6600 N DIVISION ST   | 2/28/2021     | P3          |
| С          | THEFT 3D SHOPLIFTING        | 7300 N DIVISION ST   | 3/1/2021      | P3          |
| С          | THEFT 3D SHOPLIFTING        | 4700 N DIVISION ST   | 3/1/2021      | P3          |
| С          | THEFT 3D SHOPLIFTING        | 9600 N NEWPORT HWY   | 3/3/2021      | P3          |
| С          | THEFT 3D SHOPLIFTING        | 5800 N DIVISION ST   | 3/4/2021      | P3          |
| С          | THEFT 3D SHOPLIFTING        | 7700 N DIVISION ST   | 3/4/2021      | P3          |
| С          | THEFT 3D SHOPLIFTING        | 7700 N DIVISION ST   | 3/4/2021      | P3          |

| <u>A/C</u> | Offense Statute                        | Address            | Reported Date | Dist |
|------------|----------------------------------------|--------------------|---------------|------|
| С          | THEFT 3D SHOPLIFTING                   | 7700 N DIVISION ST | 3/4/2021      | P3   |
| С          | THEFT 3D SHOPLIFTING                   | 6700 N DIVISION ST | 3/4/2021      | P3   |
| С          | THEFT 3D SHOPLIFTING                   | 4700 N DIVISION ST | 3/5/2021      | P3   |
| С          | THEFT 3D SHOPLIFTING                   | 9100 N NEWPORT HWY | 3/5/2021      | P3   |
| С          | THEFT 3D VEHICLE PARTS AND ACCESSORIES | 200 E LYONS AVE    | 3/4/2021      | P3   |
| С          | THEFT 3D VEHICLE PARTS AND ACCESSORIES | 0 E WEILE AVE      | 3/5/2021      | P3   |
| <u>Spe</u> | <u>33WH</u>                            |                    |               |      |
| С          | THEFT 3D FROM BUILDING                 | 1600 E CENTRAL AVE | 3/3/2021      | P3   |
| С          | THEFT 3D FROM BUILDING                 | 1500 E OLYMPIC AVE | 3/5/2021      | P3   |