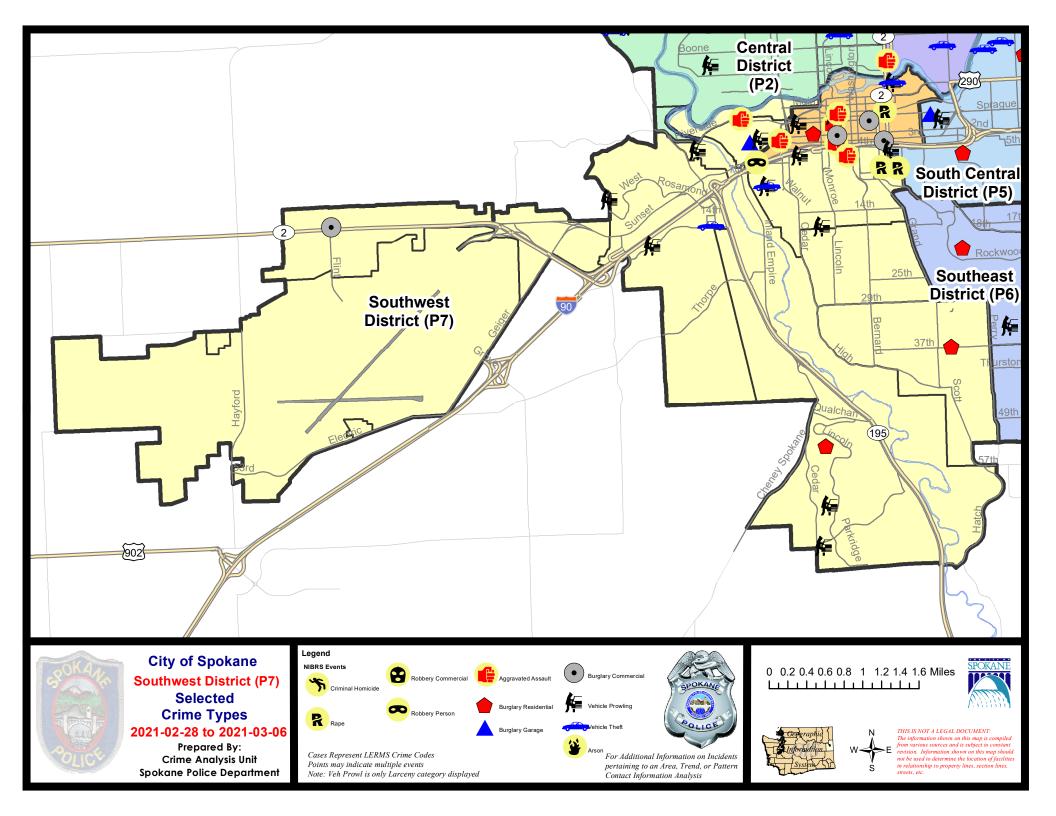

### SW - Southwest District (P7)

|           |                             | 7 Da    | ny Compari | son      | 28 Da     | ay Compar | ison     | YT          | D Comparis | on       |
|-----------|-----------------------------|---------|------------|----------|-----------|-----------|----------|-------------|------------|----------|
| NIBRS Ca  | ntegories (Part 1 Selected) | Current | Prior      | Percent  | Current   | Prior     | Percent  | Current     | Prior      | Percent  |
| Violent   | Criminal Homicide           | 0       | 0          |          | 0         | 0         |          | 0           | 0          |          |
|           | Rape                        | 2       | 0          |          | 2         | 3         | -33.33%  | 6           | 10         | -40.00%  |
|           | Robbery - Commercial        | 0       | 0          |          | 0         | 0         |          | 0           | 2          | -100.00% |
|           | Robbery - Person            | 0       | 1          | -100.00% | 2         | 0         |          | 3           | 2          | 50.00%   |
|           | Aggravated Assault - Non DV | 0       | 0          |          | 0         | 4         | -100.00% | 6           | 5          | 20.00%   |
|           | Aggravated Assault - DV     | 2       | 2          | 0.00%    | 4         | 1         | 300.00%  | 6           | 6          | 0.00%    |
|           | Violent Total:              | 4       | 3          | 33.33%   | 8         | 8         | 0.00%    | 21          | 25         | -16.00%  |
| Property  | Burglary - Residential      | 2       | 1          | 100.00%  | 8         | 5         | 60.00%   | 18          | 27         | -33.33%  |
|           | Burglary Garage             | 1       | 1          | 0.00%    | 6         | 5         | 20.00%   | 12          | 9          | 33.33%   |
|           | Burglary Commercial         | 1       | 2          | -50.00%  | 5         | 5         | 0.00%    | 11          | 17         | -35.29%  |
|           | Larceny                     | 21      | 14         | 50.00%   | 57        | 98        | -41.84%  | 179         | 215        | -16.74%  |
|           | Vehicle Theft               | 2       | 6          | -66.67%  | 11        | 8         | 37.50%   | 23          | 45         | -48.89%  |
|           | Arson                       | 0       | 0          |          | 0         | 0         |          | 0           | 1          | -100.00% |
|           | Property Total:             | 27      | 24         | 12.50%   | 87        | 121       | -28.10%  | 243         | 314        | -22.61%  |
| Prelimina | ry Part 1 Crime Totals:     | 31      | 27         | 14.81%   | 95        | 129       | -26.36%  | 264         | 339        | -22.12%  |
|           | Current 7 Day Period:       | 2/      | 28/2021 -  | 3/6/2021 | Prior 7 D | ay Period | :        | 2/21/2021 - | 2/27/2021  |          |
|           | Current 28 Day Period:      | 2       | 2/7/2021 - | 3/6/2021 | Prior 28  | Day Perio | d:       | 1/10/2021 - | 2/6/2021   |          |
|           | Current YTD Day Period:     | 1       | 1/1/2021 - | 3/6/2021 | Prior YT  | D Period: |          | 1/1/2020 -  | 3/6/2020   |          |

#### 2/28/2021 TO 3/6/2021

| <u>A/C</u> | Offense Statute             | Address                  | <b>Reported Date</b> | Dist |
|------------|-----------------------------|--------------------------|----------------------|------|
| <u>SPD</u> | <u>78A</u>                  |                          |                      |      |
| С          | ASSAULT 2D                  | 2100 W RIVERSIDE AVE     | 2/28/2021            | P5   |
| С          | BURGLARY 2D GARAGE          | 200 S CHESTNUT ST        | 3/6/2021             | P7   |
| С          | THEFT 2D FROM BUILDING      | 1800 W 3RD AVE           | 3/1/2021             | P7   |
| С          | THEFT 3D FROM MOTOR VEHICLE | 1900 W 2ND AVE           | 2/28/2021            | P7   |
| <u>SPD</u> | <u>7CH</u>                  |                          |                      |      |
| С          | ASSAULT 2D                  | 500 S HOWARD ST          | 3/4/2021             | P8   |
| С          | RAPE 1D                     |                          | 3/4/2021             | P5   |
| С          | RAPE 2D                     |                          | 3/4/2021             | P5   |
| С          | THEFT 2D ALL OTHER          | 400 S JEFFERSON ST       | 3/3/2021             | P7   |
| С          | THEFT 2D FROM MOTOR VEHICLE | 1300 W 5TH AVE           | 3/1/2021             | P7   |
| С          | THEFT 3D FROM BUILDING      | 400 S JEFFERSON ST       | 3/1/2021             | P7   |
| С          | THEFT 3D FROM BUILDING      | 1200 W 5TH AVE           | 3/3/2021             | P7   |
| С          | THEFT 3D FROM BUILDING      | 300 W 8TH AVE            | 3/5/2021             | P7   |
| С          | THEFT 3D FROM BUILDING      | 800 W 5TH AVE            | 3/6/2021             | P5   |
| С          | THEFT 3D FROM MOTOR VEHICLE | 1800 W 9TH AVE           | 3/1/2021             | P7   |
| А          | THEFT 3D FROM MOTOR VEHICLE | 1000 W 16TH AVE          | 3/2/2021             | P7   |
| С          | THEFT 3D SHOPLIFTING        | 1500 W 10TH AVE          | 3/2/2021             | P7   |
| С          | THEFT OF MOTOR VEHICLE      | 1800 W 9TH AVE           | 3/1/2021             | P7   |
| <u>SPD</u> | <u>7CS</u>                  |                          |                      |      |
| С          | BURGLARY 1D FROM RESIDENCE  | 800 E 37TH AVE           | 3/5/2021             | P6   |
| <u>SPD</u> | <u>7GT</u>                  |                          |                      |      |
| С          | THEFT 2D FROM MOTOR VEHICLE | 3700 W GRANDVIEW AVE     | 3/4/2021             | P7   |
| С          | THEFT OF MOTOR VEHICLE      | 2700 W 16TH AVE          | 2/28/2021            | P7   |
| <u>SPD</u> | <u>7LC</u>                  |                          |                      |      |
| С          | MAIL THEFT                  | 7100 S PARKRIDGE BLVD    | 3/3/2021             | P7   |
| С          | RESIDENTIAL BURGLARY        | 5200 S FALCON POINT CT   | 3/3/2021             | P7   |
| С          | THEFT 1D FROM MOTOR VEHICLE | 1000 W HIGHPEAK DR       | 3/5/2021             | P7   |
| С          | THEFT 2D FROM BUILDING      | 5200 S FALCON POINT CT   | 3/3/2021             | P7   |
| С          | THEFT 2D FROM MOTOR VEHICLE | 300 S A ST               | 2/28/2021            | P7   |
| С          | THEFT 3D FROM MOTOR VEHICLE | 6800 S GRANITE HILLS ST  | 3/5/2021             | P7   |
| <u>SPD</u> | <u>7MC</u>                  |                          |                      |      |
| С          | THEFT 2D ALL OTHER          | 2800 S LINCOLN ST        | 3/3/2021             | P5   |
| С          | THEFT 3D ALL OTHER          | W 18TH AVE / S MONROE ST | 3/1/2021             | P7   |
| С          | THEFT 3D FROM BUILDING      | 0 E 26TH AVE             | 3/6/2021             | P7   |
| <u>SPD</u> | <u>7WP</u>                  |                          |                      |      |
| С          | BURGLARY 2D COMMERCIAL      | 9000 W US 2 HWY          | 3/5/2021             | P7   |
|            |                             |                          |                      |      |