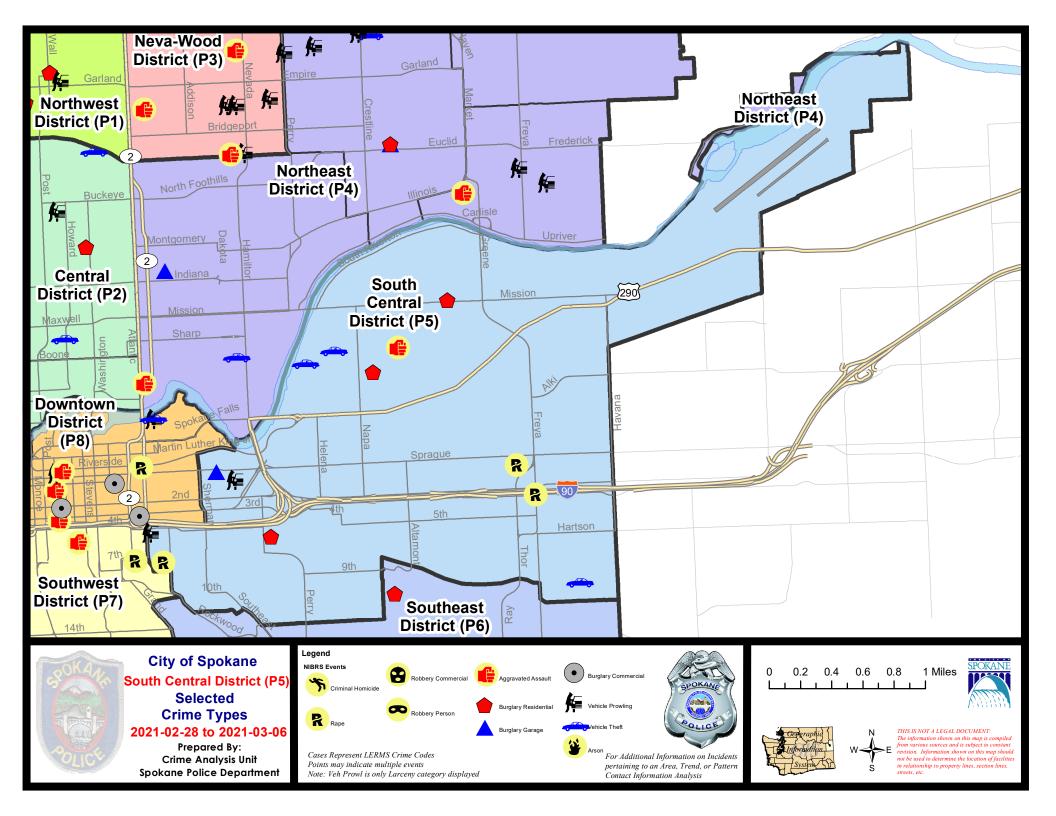

### SE - South Central District (P5)

|           |                             | 7 Da    | ny Compari | son      | 28 Da     | ay Compar | ison    | YT          | D Comparis | on      |
|-----------|-----------------------------|---------|------------|----------|-----------|-----------|---------|-------------|------------|---------|
| NIBRS Ca  | tegories (Part 1 Selected)  | Current | Prior      | Percent  | Current   | Prior     | Percent | Current     | Prior      | Percent |
| Violent   | Criminal Homicide           | 0       | 0          |          | 0         | 0         |         | 0           | 0          |         |
|           | Rape                        | 3       | 1          | 200.00%  | 7         | 1         | 600.00% | 9           | 2          | 350.00% |
|           | Robbery - Commercial        | 0       | 0          |          | 0         | 0         |         | 0           | 0          |         |
|           | Robbery - Person            | 0       | 0          |          | 1         | 0         |         | 1           | 0          |         |
|           | Aggravated Assault - Non DV | 0       | 3          | -100.00% | 6         | 3         | 100.00% | 9           | 9          | 0.00%   |
|           | Aggravated Assault - DV     | 1       | 1          | 0.00%    | 4         | 4         | 0.00%   | 11          | 12         | -8.33%  |
|           | Violent Total:              | 4       | 5          | -20.00%  | 18        | 8         | 125.00% | 30          | 23         | 30.43%  |
| Property  | Burglary - Residential      | 3       | 1          | 200.00%  | 7         | 1         | 600.00% | 9           | 20         | -55.00% |
|           | Burglary Garage             | 1       | 0          |          | 3         | 4         | -25.00% | 7           | 4          | 75.00%  |
|           | Burglary Commercial         | 0       | 1          | -100.00% | 4         | 7         | -42.86% | 12          | 11         | 9.09%   |
|           | Larceny                     | 11      | 15         | -26.67%  | 52        | 73        | -28.77% | 146         | 157        | -7.01%  |
|           | Vehicle Theft               | 3       | 1          | 200.00%  | 6         | 8         | -25.00% | 18          | 32         | -43.75% |
|           | Arson                       | 0       | 1          | -100.00% | 1         | 1         | 0.00%   | 2           | 3          | -33.33% |
|           | Property Total:             | 18      | 19         | -5.26%   | 73        | 94        | -22.34% | 194         | 227        | -14.54% |
| Prelimina | ry Part 1 Crime Totals:     | 22      | 24         | -8.33%   | 91        | 102       | -10.78% | 224         | 250        | -10.40% |
|           | Current 7 Day Period:       | 2/      | 28/2021 -  | 3/6/2021 | Prior 7 D | ay Period | :       | 2/21/2021 - | 2/27/2021  |         |
|           | Current 28 Day Period:      | 2       | 2/7/2021 - | 3/6/2021 | Prior 28  | Day Perio | d:      | 1/10/2021 - | 2/6/2021   |         |
|           | Current YTD Day Period:     | 1       | 1/1/2021 - | 3/6/2021 | Prior YT  | D Period: |         | 1/1/2020 -  | 3/6/2020   |         |

Note: On 2/10/21 a portion of the Police Block SPC5EC became part of the Downtown Precinct (SPD8EC); Consequently activity in P5 will appear lower if compared to printed CompStat reports prior to 2/10/21

SE - South Central District (P5)

| <u>A/C</u> | Offense Statute             | Address                | Reported Date | <u>Dist</u> |
|------------|-----------------------------|------------------------|---------------|-------------|
| <u>SPC</u> | : <u>5EC</u>                |                        |               |             |
| С          | BURGLARY 1D FROM RESIDENCE  | 600 S RICHARD ALLEN CT | 3/5/2021      | P6          |
| А          | BURGLARY 2D GARAGE          | 600 E SPRAGUE AVE      | 3/6/2021      | P5          |
| С          | RAPE 1D                     |                        | 2/28/2021     | P6          |
| С          | RAPE 1D                     |                        | 3/1/2021      | P5          |
| С          | RAPE 2D                     |                        | 3/6/2021      | P6          |
| С          | THEFT 2D ALL OTHER          | 1400 E SPRAGUE AVE     | 3/1/2021      | P5          |
| С          | THEFT 2D FROM MOTOR VEHICLE | 400 S DIVISION ST      | 3/1/2021      | P5          |
| С          | THEFT 3D ALL OTHER          | 2500 E PACIFIC AVE     | 3/3/2021      | P5          |
| С          | THEFT 3D ALL OTHER          | 700 E SPRAGUE AVE      | 3/4/2021      | P5          |
| С          | THEFT 3D ALL OTHER          | 2100 E SPRAGUE AVE     | 3/4/2021      | P5          |
| С          | THEFT 3D CITY SHOPLIFTING   | 400 S THOR ST          | 3/2/2021      | P6          |
| С          | THEFT 3D FROM BUILDING      | 4100 E BROADWAY AVE    | 3/3/2021      | P5          |
| С          | THEFT 3D FROM BUILDING      | 4200 E SPRAGUE AVE     | 3/5/2021      | P5          |
| С          | THEFT 3D FROM MOTOR VEHICLE | 100 S SCOTT ST         | 3/2/2021      | P5          |
| С          | THEFT OF MOTOR VEHICLE      | 3900 E 11TH AVE        | 3/4/2021      | P6          |
| <u>SPC</u> | :5GP                        |                        |               |             |
| С          | ASSAULT 2D                  | 2300 E DESMET AVE      | 3/3/2021      | P6          |
| С          | RESIDENTIAL BURGLARY        | 2100 E MALLON AVE      | 2/28/2021     | P6          |
| С          | RESIDENTIAL BURGLARY        | 1500 N REGAL ST        | 3/4/2021      | P6          |
| С          | THEFT 2D FROM BUILDING      | 2100 E MALLON AVE      | 2/28/2021     | P6          |
| С          | THEFT 2D FROM BUILDING      | 4700 E TRENT AVE       | 3/5/2021      | P5          |
| С          | THEFT OF MOTOR VEHICLE      | 1000 N HOGAN ST        | 2/28/2021     | P4          |
| С          | THEFT OF MOTOR VEHICLE      | 1700 E DESMET AVE      | 3/1/2021      | P6          |