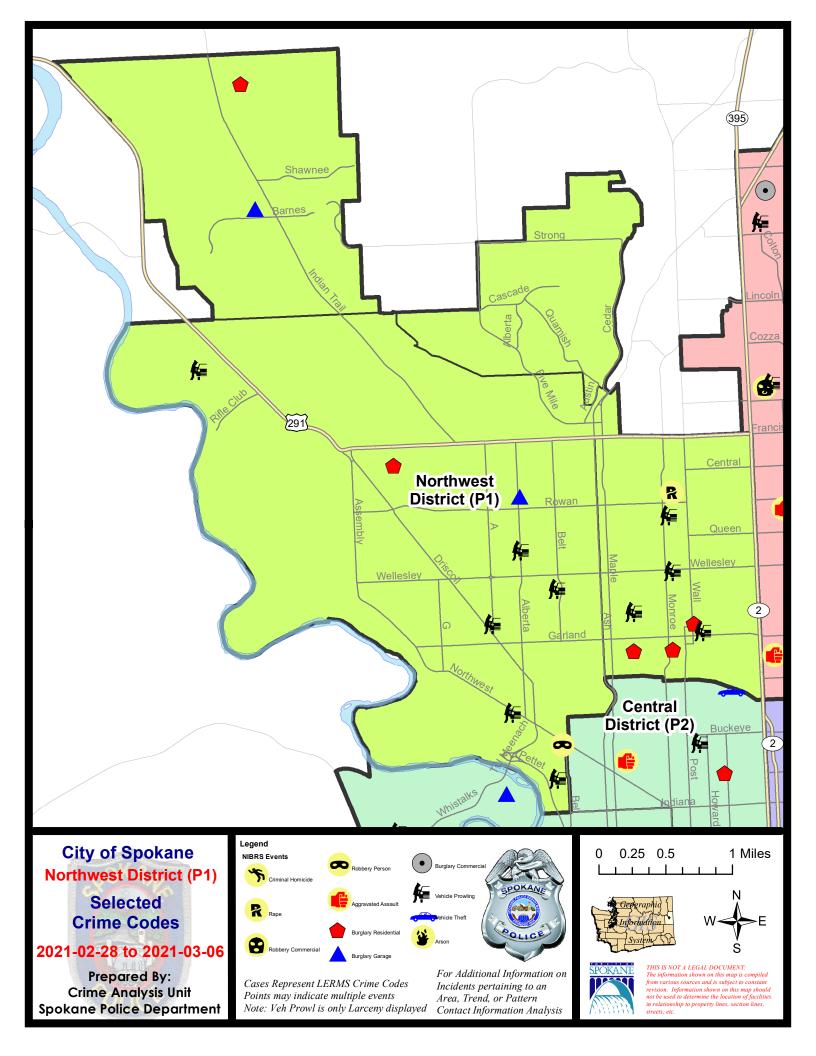

#### NW - Northwest District (P1)

#### <u>NW - Northwest District (P1)</u>

#### 2/28/2021 TO 3/6/2021

| <u>A/C</u> | Offense Statute                         | Address                      | Reported Date | Dist |
|------------|-----------------------------------------|------------------------------|---------------|------|
| <u>SPA</u> | 1 <u>BS</u>                             |                              |               |      |
| С          | THEFT 2D FROM BUILDING                  | 2200 W HOUSTON AVE           | 3/3/2021      | P1   |
| <u>SPA</u> | 1FM                                     |                              |               |      |
| С          | THEFT 2D ALL OTHER                      | 1900 W LAVENDER AVE          | 3/4/2021      | P1   |
| С          | THEFT 3D FROM BUILDING                  | 8600 N CEDAR RD              | 3/4/2021      | P1   |
| <u>SPA</u> | 1IT                                     |                              |               |      |
| С          | BURGLARY 2D GARAGE                      | 5400 W BARNES RD             | 2/28/2021     | P1   |
| С          | RESIDENTIAL BURGLARY                    | 5500 W BEDFORD AVE           | 3/6/2021      | P1   |
| С          | THEFT 1D ALL OTHER                      | 8500 N SYLVIA ST             | 3/2/2021      | P1   |
| SPA        | 1 <u>NH</u>                             |                              |               |      |
| C          | MAIL THEFT                              | 4300 N ATLANTIC DR           | 3/1/2021      | P1   |
| c          | RAPE OF A CHILD 1D                      | BOOK ALEXTIC DR              | 3/5/2021      | P2   |
| c          | RESIDENTIAL BURGLARY                    | 900 W KIERNAN AVE            | 3/4/2021      | P2   |
| C          | RESIDENTIAL BURGLARY                    | 4000 N WALL ST               | 3/4/2021      | Р1   |
| C          | RESIDENTIAL BURGLARY                    | 1300 W KIERNAN AVE           | 3/5/2021      | P1   |
| С          | THEFT 2D FROM BUILDING                  | 1300 W KIERNAN AVE           | 3/5/2021      | P1   |
| С          | THEFT 2D FROM MOTOR VEHICLE             | 4100 N HAWTHORNE ST          | 2/28/2021     | P1   |
| А          | THEFT 3D FROM MOTOR VEHICLE             | 4600 N LINCOLN ST            | 3/3/2021      | P1   |
| С          | THEFT 3D FROM MOTOR VEHICLE             | 5300 N LINCOLN ST            | 3/4/2021      | P1   |
| С          | THEFT 3D FROM MOTOR VEHICLE             | 3900 N HOWARD ST             | 3/4/2021      | P1   |
| <u>SPA</u> | 1 <u>NW</u>                             |                              |               |      |
| С          | BURGLARY 2D GARAGE                      | 5600 N ALBERTA ST            | 3/1/2021      | P1   |
| А          | MAIL THEFT                              | 5400 N A ST                  | 3/2/2021      | P1   |
| С          | MAIL THEFT                              | 5200 W OXFORD AVE            | 3/3/2021      | P2   |
| А          | MAIL THEFT                              | 3400 W PROVIDENCE AVE        | 3/4/2021      | P2   |
| С          | RESIDENTIAL BURGLARY                    | 5800 N DRUMHELLER ST         | 3/1/2021      | P1   |
| А          | ROBBERY 2D PERSON                       | 2100 W NORTHWEST BLVD        | 3/3/2021      | P1   |
| С          | THEFT 2D ALL OTHER                      | 5800 N DRUMHELLER ST         | 3/1/2021      | P1   |
| С          | THEFT 2D FROM MOTOR VEHICLE             | 7100 N DESCHUTES DR          | 2/28/2021     | P1   |
| С          | THEFT 2D FROM MOTOR VEHICLE             | 2200 W WELLESLEY AVE         | 3/1/2021      | P1   |
| С          | THEFT 2D FROM MOTOR VEHICLE             | N ALBERTA ST / W OLYMPIC AVE | 3/2/2021      | P1   |
| С          | THEFT 3D CITY FROM COIN OPERATED DEVICE | 1700 W GARLAND AVE           | 3/1/2021      | P1   |
| С          | THEFT 3D FROM MOTOR VEHICLE             | 2900 W LACROSSE AVE          | 3/2/2021      | P1   |
| С          | THEFT 3D FROM MOTOR VEHICLE             | 2200 N HEMLOCK ST            | 3/3/2021      | P2   |
| С          | THEFT 3D FROM MOTOR VEHICLE             | 2700 W EUCLID AVE            | 3/3/2021      | P1   |
| С          | THEFT 3D SHOPLIFTING                    | 4400 W WELLESLEY AVE         | 2/28/2021     | P1   |
| С          | THEFT 3D VEHICLE PARTS AND ACCESSORIES  | 5800 N DRUMHELLER ST         | 3/1/2021      | P1   |
| С          | THEFT 3D VEHICLE PARTS AND ACCESSORIES  | 2700 W FAIRVIEW AVE          | 3/2/2021      | P1   |