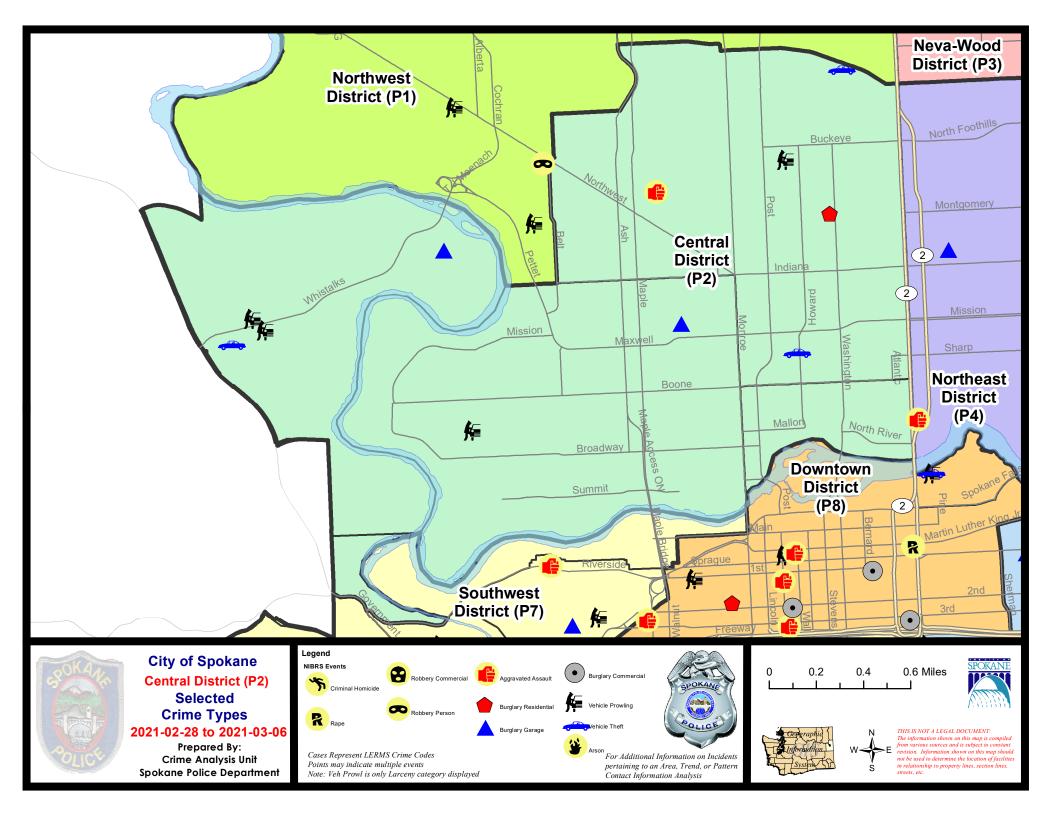

### NW - North Central District (P2)

#### 7 Day Comparison 28 Day Comparison YTD Comparison NIBRS Categories (Part 1 Selected) Current Prior Prior Percent Current Percent Current Prior Percent Violent **Criminal Homicide** 0 0 0 0 0 0 0 2 Rape 0 100.00% 3 4 -25.00% 0 0 0 0 **Robbery - Commercial** 0 -100.00% 1 Robbery - Person 0 0 4 8 8 3 33.33% 0.00% 0 2 5 10 5 Aggravated Assault - Non DV -100.00% 3 66.67% 100.00% Aggravated Assault - DV 2 7 6 1 0.00% -50.00% 16.67% Violent Total: 1 3 13 11 28 24 16.67% -66.67% 18.18% Property **Burglary - Residential** -75.00% 8 11 -27.27% 23 24 -4.17% **Burglary Garage** 2 3 -33.33% 7 75.00% 13 11 18.18% 4 0 **Burglary Commercial** 0 1 7 -85.71% 8 700.00% 1 15 15 70 93 193 231 -16.45% Larceny 0.00% -24.73% 3 7 Vehicle Theft 2 50.00% 12 -41.67% 24 47 -48.94% 0 2 3 1 1 200.00% Arson -100.00% 1 100.00% 21 25 -16.00% 95 128 -25.78% 264 315 -16.19% **Property Total: Preliminary Part 1 Crime Totals:** 22 28 -21.43% 108 139 -22.30% 292 339 -13.86% Current 7 Day Period: Prior 7 Day Period: 2/28/2021 - 3/6/2021 2/21/2021 - 2/27/2021 1/10/2021 - 2/6/2021 **Current 28 Day Period:** 2/7/2021 - 3/6/2021 Prior 28 Day Period: **Current YTD Day Period:** 1/1/2021 - 3/6/2021 Prior YTD Period: 1/1/2020 - 3/6/2020

NW - Central District (P2)

| <u>A/C</u> | Offense Statute                            | Address                   | Reported Date | Dist |
|------------|--------------------------------------------|---------------------------|---------------|------|
| <u>Spa</u> | 2EG                                        |                           |               |      |
| С          | ASSAULT 2D                                 | 1400 W JACKSON AVE        | 3/1/2021      | P1   |
| С          | MAIL THEFT                                 | 800 W KNOX AVE            | 3/5/2021      | P2   |
| С          | RESIDENTIAL BURGLARY                       | 400 W MONTGOMERY AVE      | 3/2/2021      | P1   |
| С          | TAKING MOTOR VEHICLE WITHOUT PERMISSION 2D | 1300 N HOWARD ST          | 3/5/2021      | P1   |
| С          | THEFT 2D ALL OTHER                         | 1200 W MANSFIELD AVE      | 3/1/2021      | P2   |
| С          | THEFT 3D CITY ALL OTHER                    | 2200 N MONROE ST          | 3/4/2021      | P4   |
| С          | THEFT 3D FROM BUILDING                     | 0 W MISSION AVE           | 3/5/2021      | P2   |
| А          | THEFT 3D FROM MOTOR VEHICLE                | 2600 N WALL ST            | 3/2/2021      | P2   |
| С          | THEFT 3D SHOPLIFTING                       | 2500 N MONROE ST          | 2/28/2021     | P2   |
| С          | THEFT 3D VEHICLE PARTS AND ACCESSORIES     | 1300 W ALICE AVE          | 2/28/2021     | P2   |
| С          | THEFT OF MOTOR VEHICLE                     | 300 W DALTON AVE          | 3/6/2021      | P2   |
| <u>SPA</u> | <u>2WC</u>                                 |                           |               |      |
| С          | BURGLARY 2D GARAGE                         | 1300 W SPOFFORD AVE       | 3/1/2021      | P2   |
| С          | MAIL THEFT                                 | 2100 W GARDNER AVE        | 3/6/2021      | P2   |
| С          | THEFT 2D ALL OTHER                         | 1200 W SUMMIT PKWY        | 3/1/2021      | P2   |
| С          | THEFT 3D FROM MOTOR VEHICLE                | N LINDEKE ST / W DEAN AVE | 2/28/2021     | P2   |
| С          | THEFT 3D VEHICLE PARTS AND ACCESSORIES     | 1200 N MONROE ST          | 3/3/2021      | P2   |
| С          | THEFT 3D VEHICLE PARTS AND ACCESSORIES     | 1600 N BELT ST            | 3/4/2021      | P2   |
| <u>SPA</u> | <u>2WH</u>                                 |                           |               |      |
| С          | BURGLARY 2D GARAGE                         | 2800 W ELLIOTT DR         | 2/28/2021     | P2   |
| С          | MAIL THEFT                                 | 1100 N INLAND ST          | 3/5/2021      | P2   |
| С          | THEFT 3D FROM MOTOR VEHICLE                | 3800 W WHISTALKS WAY      | 3/6/2021      | P2   |
| С          | THEFT 3D FROM MOTOR VEHICLE                | 4000 W WHISTALKS WAY      | 3/6/2021      | P2   |
| С          | THEFT OF MOTOR VEHICLE                     | 1600 N RIVER RIDGE BLVD   | 3/1/2021      | P1   |