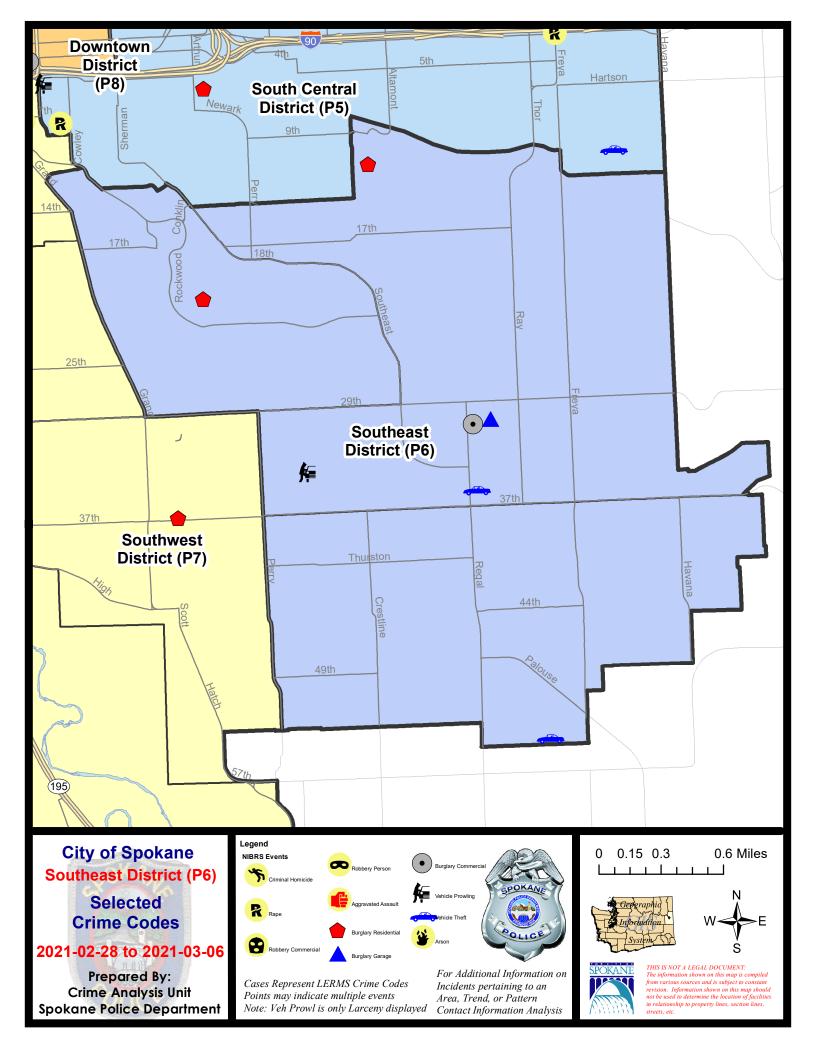

#### SE - Southeast District (P6)

|           |                                                                                                       | 7 Da                  | y Compari                  | son                              | 28 Day Comparison           |                                     |                                      | YT                           | D Comparis                              | on                                                              |
|-----------|-------------------------------------------------------------------------------------------------------|-----------------------|----------------------------|----------------------------------|-----------------------------|-------------------------------------|--------------------------------------|------------------------------|-----------------------------------------|-----------------------------------------------------------------|
| NIBRS Ca  | ategories (Part 1 Selected)                                                                           | Current               | Prior                      | Percent                          | Current                     | Prior                               | Percent                              | Current                      | Prior                                   | Percent                                                         |
| Violent   | Criminal Homicide<br>Rape<br>Robbery - Commercial                                                     | 0 0 0                 | 0                          | -100.00%                         | 0 2 0                       | 0 2 0                               | 0.00%                                | 0 4 0                        | 1<br>2<br>2                             | -100.00%<br>100.00%<br>-100.00%                                 |
|           | Robbery - Person<br>Aggravated Assault - Non DV<br>Aggravated Assault - DV                            | 0<br>0<br>0           | 0<br>0<br>0                |                                  | 0<br>1<br>1                 | 0<br>0<br>1                         | 0.00%                                | 0<br>3<br>2                  | 2<br>1<br>9                             | -100.00%<br>200.00%<br>-77.78%                                  |
|           | Violent Total:                                                                                        | 0                     | 1                          | -100.00%                         | 4                           | 3                                   | 33.33%                               | 9                            | 17                                      | -47.06%                                                         |
| Property  | Burglary - Residential<br>Burglary Garage<br>Burglary Commercial<br>Larceny<br>Vehicle Theft<br>Arson | 2<br>1<br>3<br>2<br>0 | 0<br>2<br>0<br>7<br>1<br>0 | -50.00%<br>-57.14%<br>100.00%    | 2<br>4<br>1<br>22<br>5<br>0 | 5<br>4<br>1<br>38<br>5<br>0         | -60.00%<br>0.00%<br>-42.11%<br>0.00% | 9<br>9<br>2<br>76<br>11<br>0 | 20<br>12<br>1<br>106<br>17<br>1         | -55.009<br>-25.009<br>100.009<br>-28.309<br>-35.299<br>-100.009 |
|           | Property Total:                                                                                       | 9                     | 10                         | -10.00%                          | 34                          | 53                                  | -35.85%                              | 107                          | 157                                     | -31.85%                                                         |
| Prelimina | ry Part 1 Crime Totals:                                                                               | 9                     | 11                         | -18.18%                          | 38                          | 56                                  | -32.14%                              | 116                          | 174                                     | -33.33%                                                         |
|           | Current 7 Day Period:<br>Current 28 Day Period:<br>Current YTD Day Period:                            | 2                     | 2/7/2021 -                 | 3/6/2021<br>3/6/2021<br>3/6/2021 | Prior 28                    | ay Period<br>Day Perio<br>D Period: |                                      |                              | · 2/27/2021<br>· 2/6/2021<br>· 3/6/2020 |                                                                 |

SE - Southeast District (P6)

| <u>A/C</u>    | Offense Statute             | Address              | Reported Date | <u>Dist</u> |  |  |  |  |
|---------------|-----------------------------|----------------------|---------------|-------------|--|--|--|--|
| <u>SPC</u>    | 6LH                         |                      |               |             |  |  |  |  |
| А             | BURGLARY 2D COMMERCIAL      | 2900 E 30TH AVE      | 3/2/2021      | P6          |  |  |  |  |
| С             | BURGLARY 2D FENCED AREA     | 2200 E 29TH AVE      | 3/1/2021      | P6          |  |  |  |  |
| С             | BURGLARY 2D GARAGE          | 3000 E 30TH AVE      | 3/6/2021      | P6          |  |  |  |  |
| А             | RESIDENTIAL BURGLARY        | 1100 S ALTAMONT BLVD | 2/28/2021     | P6          |  |  |  |  |
| С             | THEFT 2D FROM MOTOR VEHICLE | 1700 E 34TH AVE      | 2/28/2021     | P5          |  |  |  |  |
| С             | THEFT OF MOTOR VEHICLE      | 2900 E 36TH AVE      | 3/5/2021      | P6          |  |  |  |  |
| <u>SPC6RW</u> |                             |                      |               |             |  |  |  |  |
| С             | RESIDENTIAL BURGLARY        | 2000 S SYRINGA RD    | 3/4/2021      | P6          |  |  |  |  |
| С             | THEFT 3D FROM BUILDING      | 1300 S GRAND BLVD    | 3/1/2021      | P6          |  |  |  |  |
| <u>SPC6SG</u> |                             |                      |               |             |  |  |  |  |
| С             | THEFT OF MOTOR VEHICLE      | 3300 E 55TH AVE      | 3/3/2021      | P6          |  |  |  |  |