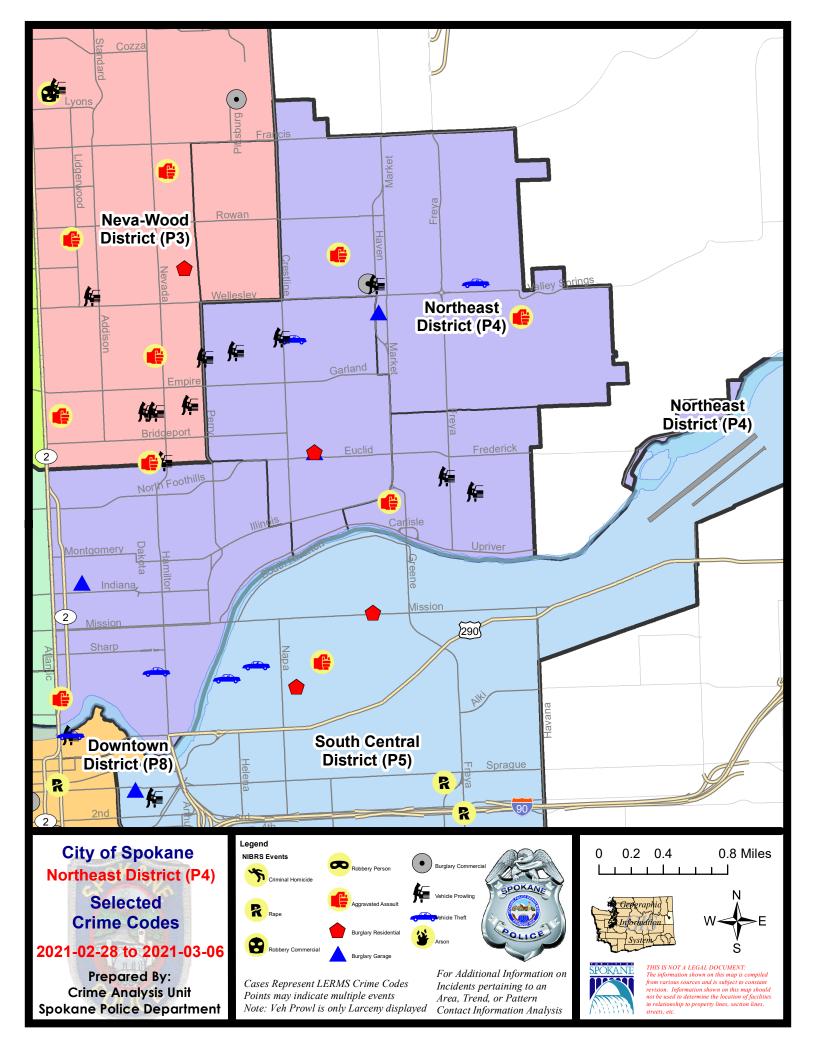

#### **NE - Northeast District (P4)**

|           |                             | 7 Da    | y Compari  | son      | 28 Day Comparison |           |         | YTD Comparison |           |          |
|-----------|-----------------------------|---------|------------|----------|-------------------|-----------|---------|----------------|-----------|----------|
| NIBRS Ca  | ntegories (Part 1 Selected) | Current | Prior      | Percent  | Current           | Prior     | Percent | Current        | Prior     | Percent  |
| Violent   | Criminal Homicide           | 0       | 0          |          | 0                 | 0         |         | 0              | 3         | -100.00% |
|           | Rape                        | 0       | 1          | -100.00% | 2                 | 2         | 0.00%   | 4              | 4         | 0.00%    |
|           | Robbery - Commercial        | 0       | 1          | -100.00% | 1                 | 0         |         | 1              | 0         |          |
|           | Robbery - Person            | 0       | 1          | -100.00% | 4                 | 1         | 300.00% | 6              | 9         | -33.33%  |
|           | Aggravated Assault - Non DV | 3       | 1          | 200.00%  | 5                 | 5         | 0.00%   | 12             | 14        | -14.29%  |
|           | Aggravated Assault - DV     | 1       | 0          |          | 2                 | 7         | -71.43% | 13             | 6         | 116.67%  |
|           | Violent Total:              | 4       | 4          | 0.00%    | 14                | 15        | -6.67%  | 36             | 36        | 0.00%    |
| Property  | Burglary - Residential      | 1       | 3          | -66.67%  | 7                 | 6         | 16.67%  | 17             | 23        | -26.09%  |
|           | Burglary Garage             | 3       | 1          | 200.00%  | 4                 | 2         | 100.00% | 6              | 10        | -40.00%  |
|           | Burglary Commercial         | 1       | 3          | -66.67%  | 6                 | 5         | 20.00%  | 12             | 5         | 140.00%  |
|           | Larceny                     | 17      | 27         | -37.04%  | 82                | 92        | -10.87% | 207            | 233       | -11.16%  |
|           | Vehicle Theft               | 3       | 5          | -40.00%  | 15                | 17        | -11.76% | 35             | 47        | -25.53%  |
|           | Arson                       | 0       | 0          |          | 1                 | 1         | 0.00%   | 2              | 0         |          |
|           | Property Total:             | 25      | 39         | -35.90%  | 115               | 123       | -6.50%  | 279            | 318       | -12.26%  |
| Prelimina | ry Part 1 Crime Totals:     | 29      | 43         | -32.56%  | 129               | 138       | -6.52%  | 315            | 354       | -11.02%  |
|           | Current 7 Day Period:       | 2/      | 28/2021 -  | 3/6/2021 | Prior 7 D         | ay Period | :       | 2/21/2021 -    | 2/27/2021 |          |
|           | Current 28 Day Period:      | 2       | 2/7/2021 - | 3/6/2021 | Prior 28          | Day Perio | d:      | 1/10/2021 -    | 2/6/2021  |          |
|           | Current YTD Day Period:     | 1       | /1/2021 -  | 3/6/2021 | Prior YT          | D Period: |         | 1/1/2020 -     | 3/6/2020  |          |

## NE - Northeast District (P4)

| <u>A/C</u> | Offense Statute                        | Address               | Reported Date | Dist |
|------------|----------------------------------------|-----------------------|---------------|------|
| SPE        | 34BE                                   |                       |               |      |
| С          | BURGLARY 2D FENCED AREA                | 1800 E GLASS AVE      | 3/2/2021      | P4   |
| С          | BURGLARY 2D GARAGE                     | 2300 E EUCLID AVE     | 3/6/2021      | P4   |
| С          | RESIDENTIAL BURGLARY                   | 2300 E EUCLID AVE     | 3/6/2021      | P3   |
| С          | THEFT 2D ALL OTHER                     | 1600 E GLASS AVE      | 3/5/2021      | P4   |
| С          | THEFT 2D FROM MOTOR VEHICLE            | 2000 E RICH AVE       | 3/1/2021      | P4   |
| С          | THEFT 2D FROM MOTOR VEHICLE            | 1400 E LACROSSE AVE   | 3/4/2021      | P4   |
| А          | THEFT 3D ALL OTHER                     | 1800 E GLASS AVE      | 3/1/2021      | P4   |
| С          | THEFT 3D FROM BUILDING                 | 3900 N MARKET ST      | 3/5/2021      | P4   |
| С          | THEFT 3D FROM MOTOR VEHICLE            | 1600 E ROCKWELL AVE   | 3/6/2021      | P4   |
| С          | THEFT 3D VEHICLE PARTS AND ACCESSORIES | 2600 N STONE ST       | 2/28/2021     | P4   |
| С          | THEFT OF MOTOR VEHICLE                 | 2100 E RICH AVE       | 3/1/2021      | P4   |
| SPE        | 34HI                                   |                       |               |      |
| С          | ASSAULT 2D                             | 2600 E QUEEN AVE      | 3/3/2021      | P4   |
| С          | ASSAULT 2D                             | 4300 E LONGFELLOW AVE | 3/5/2021      | P4   |
| С          | BURGLARY 2D COMMERCIAL                 | 2900 E BROAD AVE      | 3/2/2021      | P4   |
| А          | BURGLARY 2D FENCED AREA                | 3800 E BROAD AVE      | 3/4/2021      | P4   |
| С          | BURGLARY 2D GARAGE                     | 3000 E HEROY AVE      | 3/5/2021      | P4   |
| А          | THEFT 3D FROM MOTOR VEHICLE            | 3000 E BROAD AVE      | 3/3/2021      | P4   |
| С          | THEFT 3D VEHICLE PARTS AND ACCESSORIES | 2100 E EVERETT AVE    | 3/6/2021      | P2   |
| С          | THEFT OF MOTOR VEHICLE                 | 3800 E BROAD AVE      | 3/4/2021      | P4   |
| <u>SPE</u> | <u>34LO</u>                            |                       |               |      |
| С          | ASSAULT 2D                             | 800 N DIVISION ST     | 3/1/2021      | P4   |
| С          | BURGLARY 2D GARAGE                     | 200 E BALDWIN AVE     | 3/1/2021      | P4   |
| С          | THEFT 3D ALL OTHER                     | 1000 E BOONE AVE      | 3/1/2021      | P4   |
| С          | THEFT 3D ALL OTHER                     | 1700 N HAMILTON ST    | 3/4/2021      | P4   |
| С          | THEFT 3D SHOPLIFTING                   | 100 E MISSION AVE     | 3/6/2021      | P2   |
| А          | THEFT OF MOTOR VEHICLE                 | 800 E DESMET AVE      | 3/6/2021      | P4   |
| <u>SPE</u> | 34MI                                   |                       |               |      |
| С          | ASSAULT 2D                             | 2600 N MARKET ST      | 3/3/2021      | P4   |
| С          | THEFT 3D ALL OTHER                     | 3400 E GRACE AVE      | 3/5/2021      | P4   |
| С          | THEFT 3D FROM MOTOR VEHICLE            | 3800 E BUCKEYE AVE    | 3/3/2021      | P4   |
| С          | THEFT OF A FIREARM FROM MOTOR VEHICLE  | 3500 E CLEVELAND AVE  | 3/2/2021      | P4   |