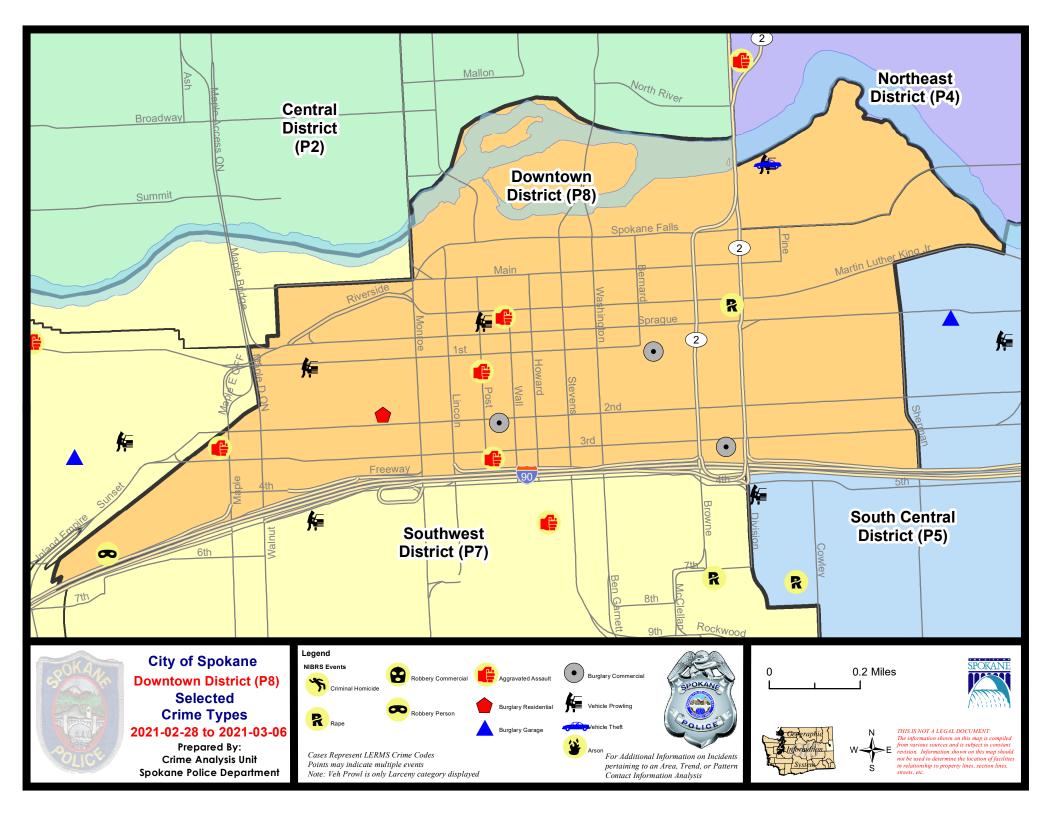

#### SW - Downtown District (P8)

| <u>A/C</u>    | Offense Statute                       | Address                          | Reported Date | <u>Dist</u> |  |  |  |  |
|---------------|---------------------------------------|----------------------------------|---------------|-------------|--|--|--|--|
| <u>SPD8EC</u> |                                       |                                  |               |             |  |  |  |  |
| С             | THEFT 3D CITY SHOPLIFTING             | 100 S DIVISION ST                | 2/28/2021     | P8          |  |  |  |  |
| <u>SPD</u>    | <u>98RS</u>                           |                                  |               |             |  |  |  |  |
| С             | ASSAULT 2D                            | 1600 W 3RD AVE                   | 2/28/2021     | P8          |  |  |  |  |
| С             | ASSAULT 2D                            | S POST ST / W RAILROAD ALLEY AVE | 3/5/2021      | P8          |  |  |  |  |
| С             | ASSAULT 2D                            | 700 W RIVERSIDE AVE              | 3/6/2021      | P8          |  |  |  |  |
| С             | ASSAULT 3D WEAPON OR NEGLIGENT INJURY | 700 W 3RD AVE                    | 3/5/2021      | P8          |  |  |  |  |
| А             | BURGLARY 2D COMMERCIAL                | 200 W 1ST AVE                    | 3/1/2021      | P8          |  |  |  |  |
| С             | BURGLARY 2D COMMERCIAL                | 700 W 2ND AVE                    | 3/3/2021      | P7          |  |  |  |  |
| С             | BURGLARY 2D COMMERCIAL                | 0 W 3RD AVE                      | 3/5/2021      | P8          |  |  |  |  |
| С             | BURGLARY 2D FENCED AREA               | 0 W PACIFIC AVE                  | 3/1/2021      | P8          |  |  |  |  |
| С             | RAPE 3D                               |                                  | 3/3/2021      | P8          |  |  |  |  |
| С             | RESIDENTIAL BURGLARY                  | 100 S MADISON ST                 | 2/28/2021     | P8          |  |  |  |  |
| С             | ROBBERY 1D PERSON                     | 500 S CANNON ST                  | 3/4/2021      | P7          |  |  |  |  |
| С             | THEFT 1D FROM BUILDING                | 300 S CEDAR ST                   | 3/2/2021      | P8          |  |  |  |  |
| С             | THEFT 2D ALL OTHER                    | 700 W RIVERSIDE AVE              | 3/2/2021      | P8          |  |  |  |  |
| С             | THEFT 2D ALL OTHER                    | 700 W RIVERSIDE AVE              | 3/6/2021      | P8          |  |  |  |  |
| С             | THEFT 2D FROM BUILDING                | 400 W RIVERSIDE AVE              | 3/1/2021      | P8          |  |  |  |  |
| С             | THEFT 2D FROM BUILDING                | 100 S HOWARD ST                  | 3/4/2021      | P8          |  |  |  |  |
| С             | THEFT 2D FROM BUILDING                | 1400 W 1ST AVE                   | 3/5/2021      | P8          |  |  |  |  |
| С             | THEFT 3D FROM BUILDING                | 200 W SPOKANE FALLS BLVD         | 3/4/2021      | P8          |  |  |  |  |
| С             | THEFT 3D FROM MOTOR VEHICLE           | 1300 W 1ST AVE                   | 3/3/2021      | P8          |  |  |  |  |
| А             | THEFT 3D FROM MOTOR VEHICLE           | 0 N POST ST                      | 3/3/2021      | P8          |  |  |  |  |
| С             | THEFT 3D FROM MOTOR VEHICLE           | 400 N RIVERPOINT BLVD            | 3/3/2021      | P8          |  |  |  |  |
| С             | THEFT 3D SHOPLIFTING                  | 1600 W 3RD AVE                   | 3/3/2021      | P8          |  |  |  |  |
| С             | THEFT OF MOTOR VEHICLE                | 400 N RIVERPOINT BLVD            | 3/3/2021      | P8          |  |  |  |  |
|               |                                       |                                  |               |             |  |  |  |  |