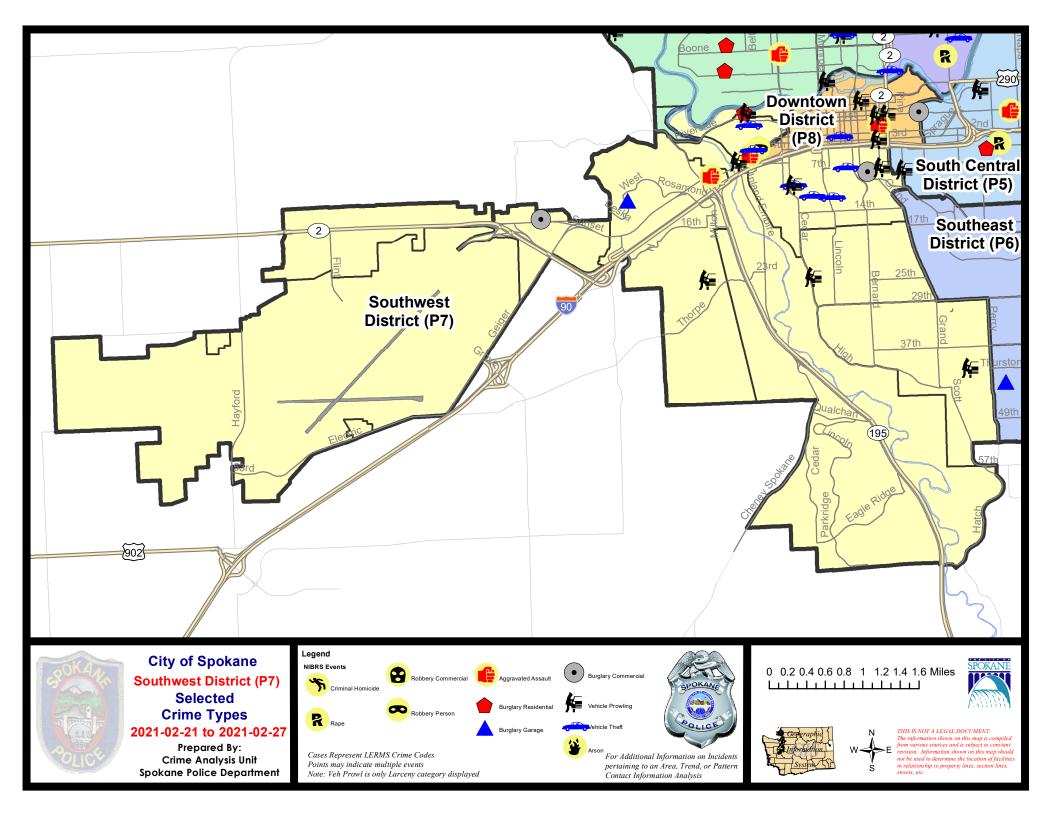

#### SW - Southwest District (P7)

#### **Preliminary IBR Counts**

| 7 Day Comp |                                                                                                                                  |                             | ay Compari                  | son                                               | n 28 Day Comparison          |                                      |                                                   |                                  | YTD Comparison                            |                                                    |  |
|------------|----------------------------------------------------------------------------------------------------------------------------------|-----------------------------|-----------------------------|---------------------------------------------------|------------------------------|--------------------------------------|---------------------------------------------------|----------------------------------|-------------------------------------------|----------------------------------------------------|--|
| NIBRS Ca   | ategories (Part 1 Selected)                                                                                                      | Current                     | Prior                       | Percent                                           | Current                      | Prior                                | Percent                                           | Current                          | Prior                                     | Percent                                            |  |
| Violent    | Criminal Homicide Rape Robbery - Commercial Robbery - Person Aggravated Assault - Non DV Aggravated Assault - DV  Violent Total: | 0<br>0<br>0<br>1<br>0<br>2  | 0<br>0<br>0<br>0<br>0<br>0  |                                                   | 0<br>1<br>0<br>2<br>1<br>2   | 0<br>3<br>0<br>1<br>4<br>2           | -66.67%<br>100.00%<br>-75.00%<br>0.00%            | 0<br>4<br>0<br>3<br>6<br>4       | 0<br>10<br>2<br>2<br>5<br>6               | -60.00%<br>-100.00%<br>50.00%<br>20.00%<br>-33.33% |  |
| Property   | Burglary - Residential Burglary Garage Burglary Commercial Larceny Vehicle Theft Arson  Property Total:                          | 1<br>1<br>2<br>14<br>6<br>0 | 4<br>3<br>1<br>13<br>3<br>0 | -75.00%<br>-66.67%<br>100.00%<br>7.69%<br>100.00% | 6<br>6<br>7<br>52<br>11<br>0 | 8<br>4<br>3<br>101<br>9<br>0         | -25.00%<br>50.00%<br>133.33%<br>-48.51%<br>22.22% | 16<br>11<br>10<br>158<br>21<br>0 | 25<br>9<br>17<br>195<br>42<br>0           | -36.00%<br>22.22%<br>-41.18%<br>-18.97%<br>-50.00% |  |
| Prelimina  | ry Part 1 Crime Totals:                                                                                                          | 27                          | 24                          | 12.50%                                            | 88                           | 135                                  | -34.81%                                           | 233                              | 313                                       | -25.56%                                            |  |
|            | Current 7 Day Period: Current 28 Day Period: Current YTD Day Period:                                                             | 1/                          | 31/2021 -                   | 2/27/2021<br>2/27/2021<br>2/27/2021               | Prior 28                     | eay Period<br>Day Perio<br>D Period: |                                                   | 1/3/2021                         | - 2/20/2021<br>- 1/30/2021<br>- 2/27/2020 |                                                    |  |

#### SE - Southwest District (P7)

| A/C         | Offense Statute                        | <u>Address</u>          | Reported Date | <u>Dist</u> |
|-------------|----------------------------------------|-------------------------|---------------|-------------|
| SPD         | 27BA                                   |                         |               |             |
| С           | ASSAULT 2D                             | 400 S CHESTNUT ST       | 2/26/2021     | P7          |
| С           | ROBBERY 2D PERSON                      | 1900 W SUNSET BLVD      | 2/27/2021     | P8          |
| С           | THEFT 3D FROM MOTOR VEHICLE            | 500 S COEUR D ALENE ST  | 2/23/2021     | P7          |
| С           | THEFT OF MOTOR VEHICLE                 | 2000 W 4TH AVE          | 2/22/2021     | P7          |
| С           | THEFT OF MOTOR VEHICLE                 | 2000 W 1ST AVE          | 2/26/2021     | P7          |
| SPD         | <del>Р7СН</del>                        |                         |               |             |
| С           | BURGLARY 2D COMMERCIAL                 | 700 S BERNARD ST        | 2/27/2021     | P7          |
| С           | MAIL THEFT                             | 500 W 5TH AVE           | 2/25/2021     | P7          |
| С           | THEFT 3D CITY FROM BUILDING            | 700 S BERNARD ST        | 2/27/2021     | P7          |
| С           | THEFT 3D FROM BUILDING                 | 600 S HOWARD ST         | 2/24/2021     | P7          |
| С           | THEFT 3D FROM MOTOR VEHICLE            | 1400 W 9TH AVE          | 2/21/2021     | P5          |
| С           | THEFT 3D FROM MOTOR VEHICLE            | 100 W 8TH AVE           | 2/23/2021     | P7          |
| С           | THEFT OF MOTOR VEHICLE                 | 1400 W 9TH AVE          | 2/21/2021     | P5          |
| С           | THEFT OF MOTOR VEHICLE                 | 1100 W 11TH AVE         | 2/25/2021     | P7          |
| С           | THEFT OF MOTOR VEHICLE                 | S HOWARD ST / W 7TH AVE | 2/26/2021     | P7          |
| С           | THEFT OF MOTOR VEHICLE                 | 800 W CLIFF DR          | 2/27/2021     | P7          |
| SPD         | 7CS                                    |                         |               |             |
| С           | THEFT 3D FROM BUILDING                 | 3800 S LAMONTE ST       | 2/23/2021     | P7          |
| Α           | THEFT 3D FROM MOTOR VEHICLE            | 1000 E THURSTON AVE     | 2/23/2021     | P6          |
| SPD         | <b>27GT</b>                            |                         |               |             |
| С           | THEFT 3D FROM MOTOR VEHICLE            | 2400 S CANYON WOODS LN  | 2/21/2021     | P7          |
| SPD         | 07MC                                   |                         |               |             |
| С           | THEFT 3D FROM MOTOR VEHICLE            | 2300 S JEFFERSON ST     | 2/27/2021     | P7          |
| С           | THEFT 3D VEHICLE PARTS AND ACCESSORIES | 300 W 20TH AVE          | 2/25/2021     | P7          |
| SPD         | 07PV                                   |                         |               |             |
| С           | RESIDENTIAL BURGLARY                   | 2100 W CLARKE AVE       | 2/27/2021     | P5          |
| Α           | THEFT 3D FROM MOTOR VEHICLE            | 2000 W CLARKE AVE       | 2/25/2021     | P7          |
| SPD         | 27WH                                   |                         |               |             |
| С           | ASSAULT 2D                             | 2700 W SUNSET BLVD      | 2/26/2021     | P7          |
| С           | BURGLARY 2D GARAGE                     | 1000 S WESTCLIFF PL     | 2/27/2021     | P5          |
| С           | THEFT 2D FROM BUILDING                 | 1500 S RUSTLE ST        | 2/24/2021     | P7          |
| SPD         | O7WP                                   |                         |               |             |
| <u>э. э</u> | BURGLARY 2D COMMERCIAL                 | 5600 W SUNSET HWY       | 2/21/2021     | P7          |
| С           | THEFT 3D VEHICLE PARTS AND ACCESSORIES | 8200 W SUNSET HWY       | 2/22/2021     | P7          |
| C           | 35 TENDEE I MITO MITO MODESSONIES      | SESS IT SOME THAT       | <u> </u>      | 1,7         |