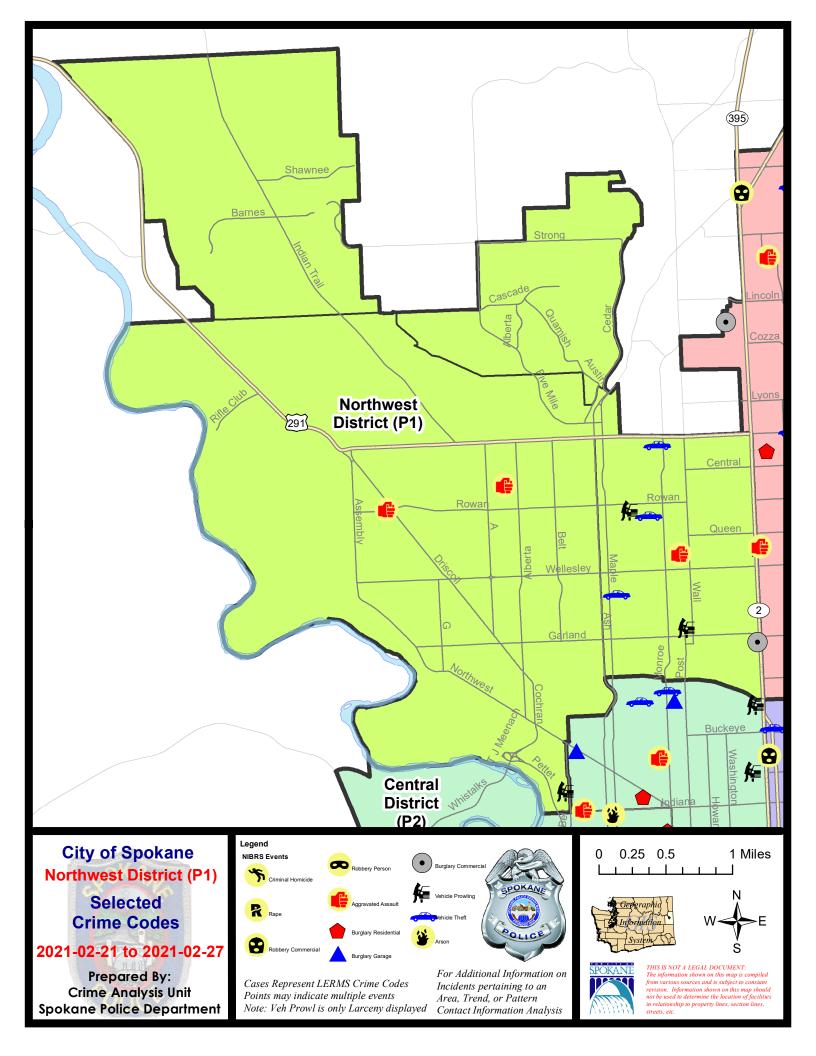

#### **NW - Northwest District (P1)**

#### **Preliminary IBR Counts**

|           |                                                                                                                  | 7 Da                        | ay Compari                  | ison                                             | 28 D                               | ay Compa                             | rison                                                          | YT                             | D Comparis                            | on                                                 |
|-----------|------------------------------------------------------------------------------------------------------------------|-----------------------------|-----------------------------|--------------------------------------------------|------------------------------------|--------------------------------------|----------------------------------------------------------------|--------------------------------|---------------------------------------|----------------------------------------------------|
| NIBRS Ca  | ntegories (Part 1 Selected)                                                                                      | Current                     | Prior                       | Percent                                          | Current                            | Prior                                | Percent                                                        | Current                        | Prior                                 | Percent                                            |
| Violent   | Criminal Homicide Rape Robbery - Commercial Robbery - Person Aggravated Assault - Non DV Aggravated Assault - DV | 0<br>0<br>0<br>0<br>3       | 0<br>1<br>0<br>0<br>0       | -100.00%                                         | 0<br>1<br>2<br>1<br>8<br>3         | 0<br>3<br>0<br>0<br>2<br>2           | -66.67%<br>300.00%<br>50.00%                                   | 0<br>4<br>2<br>1<br>10<br>5    | 0<br>2<br>0<br>3<br>5                 | 100.00%<br>-66.67%<br>100.00%<br>-28.57%           |
| Property  | Violent Total:  Burglary - Residential  Burglary Garage  Burglary Commercial  Larceny  Vehicle Theft  Arson      | 0<br>0<br>1<br>13<br>3<br>0 | 1<br>0<br>1<br>11<br>2<br>0 | 200.00%<br>-100.00%<br>0.00%<br>18.18%<br>50.00% | 15<br>4<br>4<br>3<br>61<br>16<br>1 | 5<br>5<br>2<br>81<br>9<br>2          | -20.00%<br>-20.00%<br>-20.00%<br>-24.69%<br>-77.78%<br>-50.00% | 9<br>10<br>5<br>147<br>25<br>3 | 17<br>13<br>18<br>4<br>180<br>18<br>3 | 29.41% -30.77% -44.44% 25.00% -18.33% 38.89% 0.00% |
| Prelimina | Property Total:  ry Part 1 Crime Totals:                                                                         | 20                          | 15                          | 25.00%                                           | 104                                | 111                                  | -6.31%                                                         | 221                            | 236                                   | -15.68%<br>-12.65%                                 |
|           | Current 7 Day Period: Current 28 Day Period: Current YTD Day Period:                                             | 1/                          | 31/2021 -                   | · 2/27/2021<br>· 2/27/2021<br>· 2/27/2021        | Prior 28                           | Day Period<br>Day Perio<br>D Period: |                                                                |                                | 2/20/2021<br>1/30/2021<br>2/27/2020   |                                                    |

#### NW - Northwest District (P1)

| A/C        | Offense Statute                        | Address              | Reported Date | <u>Dist</u> |
|------------|----------------------------------------|----------------------|---------------|-------------|
| <u>SPA</u> | <u>1BS</u>                             |                      |               |             |
| С          | THEFT 2D VEHICLE PARTS AND ACCESSORIES | 6500 N ASH ST        | 2/23/2021     | P1          |
| С          | THEFT 3D ALL OTHER                     | 1800 W FRANCIS AVE   | 2/23/2021     | P1          |
| SPA        | <u>1FM</u>                             |                      |               |             |
| С          | THEFT 2D FROM BUILDING                 | 2700 W CASCADE WAY   | 2/22/2021     | P1          |
| <u>SPA</u> | <u>1NH</u>                             |                      |               |             |
| С          | ASSAULT 2D                             | 4800 N POST ST       | 2/23/2021     | P1          |
| С          | BURGLARY 2D COMMERCIAL                 | 3800 N DIVISION ST   | 2/22/2021     | P1          |
| С          | MAIL THEFT                             | 5000 N WALL ST       | 2/22/2021     | P1          |
| С          | MAIL THEFT                             | 100 W LACROSSE AVE   | 2/23/2021     | P1          |
| С          | MAIL THEFT                             | 4900 N MONROE ST     | 2/23/2021     | P1          |
| С          | THEFT 2D FROM MOTOR VEHICLE            | 3900 N POST ST       | 2/22/2021     | P1          |
| С          | THEFT 3D FROM BUILDING                 | 4400 N MADISON ST    | 2/23/2021     | P1          |
| С          | THEFT 3D FROM BUILDING                 | 5300 N JEFFERSON ST  | 2/26/2021     | P1          |
| С          | THEFT 3D FROM MOTOR VEHICLE            | 5400 N HAWTHORNE ST  | 2/27/2021     | P1          |
| С          | THEFT OF MOTOR VEHICLE                 | 6100 N BUFFALO ST    | 2/22/2021     | P2          |
| С          | THEFT OF MOTOR VEHICLE                 | 4300 N WALNUT ST     | 2/26/2021     | P1          |
| С          | THEFT OF MOTOR VEHICLE                 | 5300 N JEFFERSON ST  | 2/26/2021     | P1          |
| <u>SPA</u> | 1NW                                    |                      |               |             |
| С          | ASSAULT 2D                             | 2700 W COLUMBIA AVE  | 2/22/2021     | P1          |
| С          | ASSAULT 2D                             | 4000 W ROWAN AVE     | 2/23/2021     | P1          |
| С          | THEFT 3D ALL OTHER                     | 5600 N HEMLOCK ST    | 2/27/2021     | P1          |
| С          | THEFT 3D FROM MOTOR VEHICLE            | 2100 W MANSFIELD CT  | 2/23/2021     | P2          |
| С          | THEFT 3D SHOPLIFTING                   | 2300 W WELLESLEY AVE | 2/21/2021     | P1          |
|            |                                        |                      |               |             |