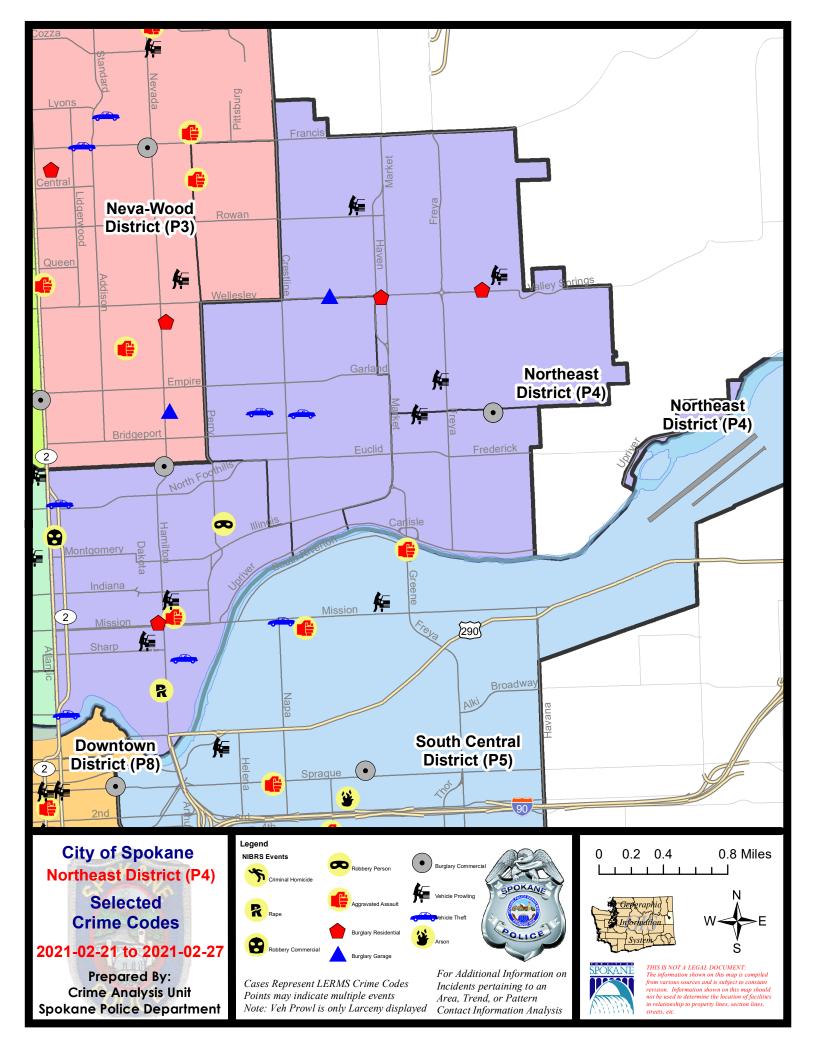

#### **NE - Northeast District (P4)**

#### **Preliminary IBR Counts**

|           |                                                                                                                                  | 7 Da                        | ay Compan                   | ison                                              | 28 D                         | ay Compai                            | rison                                                    | YT                              | D Comparis                                | on                                                 |
|-----------|----------------------------------------------------------------------------------------------------------------------------------|-----------------------------|-----------------------------|---------------------------------------------------|------------------------------|--------------------------------------|----------------------------------------------------------|---------------------------------|-------------------------------------------|----------------------------------------------------|
| NIBRS Ca  | ategories (Part 1 Selected)                                                                                                      | Current                     | Prior                       | Percent                                           | Current                      | Prior                                | Percent                                                  | Current                         | Prior                                     | Percent                                            |
| Violent   | Criminal Homicide Rape Robbery - Commercial Robbery - Person Aggravated Assault - Non DV Aggravated Assault - DV  Violent Total: | 0<br>1<br>1<br>1<br>1<br>0  | 0<br>1<br>0<br>2<br>0<br>1  | -50.00%<br>-100.00%                               | 0<br>2<br>1<br>5<br>6<br>2   | 0<br>2<br>0<br>1<br>2<br>9           | 0.00%<br>400.00%<br>200.00%<br>-77.78%                   | 0<br>4<br>1<br>6<br>9<br>12     | 3<br>4<br>0<br>9<br>12<br>4               | -100.00%<br>0.00%<br>-33.33%<br>-25.00%<br>200.00% |
| Property  | Burglary - Residential Burglary Garage Burglary Commercial Larceny Vehicle Theft Arson  Property Total:                          | 3<br>1<br>3<br>27<br>5<br>0 | 1<br>0<br>1<br>24<br>2<br>0 | 200.00%<br>200.00%<br>12.50%<br>150.00%<br>39.29% | 8<br>1<br>6<br>87<br>16<br>1 | 6<br>2<br>5<br>100<br>15<br>1        | 33.33%<br>-50.00%<br>20.00%<br>-13.00%<br>6.67%<br>0.00% | 16<br>3<br>11<br>190<br>32<br>2 | 20<br>10<br>5<br>204<br>44<br>0           | -20.00%<br>-70.00%<br>120.00%<br>-6.86%<br>-27.27% |
| Prelimina | ry Part 1 Crime Totals:                                                                                                          | 43                          | 32                          | 34.38%                                            | 135                          | 143                                  | -5.59%                                                   | 286                             | 315                                       | -9.21%                                             |
|           | Current 7 Day Period: Current 28 Day Period: Current YTD Day Period:                                                             | 1/                          | 31/2021                     | - 2/27/2021<br>- 2/27/2021<br>- 2/27/2021         | Prior 28                     | Day Period<br>Day Perio<br>D Period: |                                                          |                                 | · 2/20/2021<br>· 1/30/2021<br>· 2/27/2020 |                                                    |

#### NE - Northeast District (P4)

| <u>A/C</u> | Offense Statute                        | <u>Address</u>                 | Reported Date | <u>Dist</u> |
|------------|----------------------------------------|--------------------------------|---------------|-------------|
| <u>SPB</u> | 4 <u>8E</u>                            |                                |               |             |
| С          | MAIL THEFT                             | 2200 E WELLESLEY AVE           | 2/25/2021     | P4          |
| С          | THEFT 2D FROM BUILDING                 | 1600 E LACROSSE AVE            | 2/22/2021     | P4          |
| С          | THEFT 3D VEHICLE PARTS AND ACCESSORIES | 3500 N MARKET ST               | 2/24/2021     | P4          |
| С          | THEFT OF MOTOR VEHICLE                 | 1800 E GLASS AVE               | 2/23/2021     | P4          |
| С          | THEFT OF MOTOR VEHICLE                 | 2200 E GLASS AVE               | 2/27/2021     | P4          |
| SPB        | <u>4HI</u>                             |                                |               |             |
| С          | BURGLARY 2D FENCED AREA                | 4800 N FLORIDA ST              | 2/22/2021     | P4          |
| С          | BURGLARY 2D FENCED AREA                | 4800 N REBECCA ST              | 2/26/2021     | P4          |
| С          | BURGLARY 2D GARAGE                     | 2500 E WELLESLEY AVE           | 2/21/2021     | P4          |
| С          | RESIDENTIAL BURGLARY                   | 3000 E WELLESLEY AVE           | 2/25/2021     | P4          |
| С          | RESIDENTIAL BURGLARY                   | 3900 E WELLESLEY AVE           | 2/26/2021     | P4          |
| С          | THEFT 2D FROM BUILDING                 | 3000 E HOFFMAN AVE             | 2/21/2021     | P4          |
| С          | THEFT 2D FROM MOTOR VEHICLE            | 3500 E EMPIRE AVE              | 2/26/2021     | P4          |
| С          | THEFT 2D VEHICLE PARTS AND ACCESSORIES | 4800 N MARKET ST               | 2/22/2021     | P4          |
| С          | THEFT 3D ALL OTHER                     | E FRANCIS AVE / N CRESTLINE ST | 2/23/2021     | P4          |
| С          | THEFT 3D FROM MOTOR VEHICLE            | 4800 N FLORIDA ST              | 2/22/2021     | P4          |
| С          | THEFT 3D FROM MOTOR VEHICLE            | 2800 E NEBRASKA AVE            | 2/26/2021     | P4          |
| SPB        | <u>4L0</u>                             |                                |               |             |
| С          | ASSAULT 2D                             | 900 E MISSION AVE              | 2/23/2021     | Р3          |
| С          | BURGLARY 2D COMMERCIAL                 | 3000 N NEVADA ST               | 2/26/2021     | Р3          |
| С          | RAPE 2D                                |                                | 2/23/2021     | P4          |
| С          | RESIDENTIAL BURGLARY                   | 800 E MISSION AVE              | 2/22/2021     | Р3          |
| С          | ROBBERY 1D COMMERCIAL                  | 2400 N DIVISION ST             | 2/26/2021     | P2          |
| С          | ROBBERY 1D PERSON                      | 2500 N HOGAN ST                | 2/23/2021     | P6          |
| С          | THEFT 2D ALL OTHER                     | 800 E MONTGOMERY AVE           | 2/22/2021     | P4          |
| С          | THEFT 2D FROM BUILDING                 | 800 E MISSION AVE              | 2/22/2021     | P3          |
| С          | THEFT 2D FROM BUILDING                 | 2700 N MAYFAIR ST              | 2/23/2021     | P2          |
| С          | THEFT 2D FROM MOTOR VEHICLE            | 700 E SINTO AVE                | 2/26/2021     | P4          |
| С          | THEFT 3D ALL OTHER                     | 800 N CINCINNATI ST            | 2/22/2021     | P4          |
| С          | THEFT 3D CITY SHOPLIFTING              | 900 E MISSION AVE              | 2/24/2021     | P4          |
| С          | THEFT 3D CITY SHOPLIFTING              | 800 E SPOKANE FALLS BLVD       | 2/27/2021     | P2          |
| С          | THEFT 3D FROM BUILDING                 | 900 E SINTO AVE                | 2/26/2021     | P4          |
| Α          | THEFT 3D FROM MOTOR VEHICLE            | 900 E NORA AVE                 | 2/23/2021     | P4          |
| С          | THEFT 3D SHOPLIFTING                   | 900 E SHARP AVE                | 2/24/2021     | P4          |
| С          | THEFT 3D SHOPLIFTING                   | 2000 N HAMILTON ST             | 2/26/2021     | P4          |
| С          | THEFT 3D VEHICLE PARTS AND ACCESSORIES | 700 E SINTO AVE                | 2/22/2021     | P4          |
| С          | THEFT 3D VEHICLE PARTS AND ACCESSORIES | 500 E BOONE AVE                | 2/23/2021     | P4          |

| A/C        | Offense Statute             | Address              | Reported Date | Dist |
|------------|-----------------------------|----------------------|---------------|------|
| С          | THEFT OF MOTOR VEHICLE      | 2700 N RUBY ST       | 2/24/2021     | P4   |
| С          | THEFT OF MOTOR VEHICLE      | 1000 E BOONE AVE     | 2/26/2021     | P4   |
| С          | THEFT OF MOTOR VEHICLE      | 700 N DIVISION ST    | 2/26/2021     | Р3   |
| <u>SPB</u> | <u>4MI</u>                  |                      |               |      |
| С          | BURGLARY 2D COMMERCIAL      | 3900 E COURTLAND AVE | 2/22/2021     | P4   |
| С          | BURGLARY 2D COMMERCIAL      | 3900 E COURTLAND AVE | 2/22/2021     | P4   |
| С          | THEFT 2D ALL OTHER          | 3900 E COURTLAND AVE | 2/22/2021     | P4   |
| С          | THEFT 3D FROM BUILDING      | 3900 E COURTLAND AVE | 2/22/2021     | P4   |
| С          | THEFT 3D FROM MOTOR VEHICLE | 3300 E GARNET AVE    | 2/26/2021     | P4   |