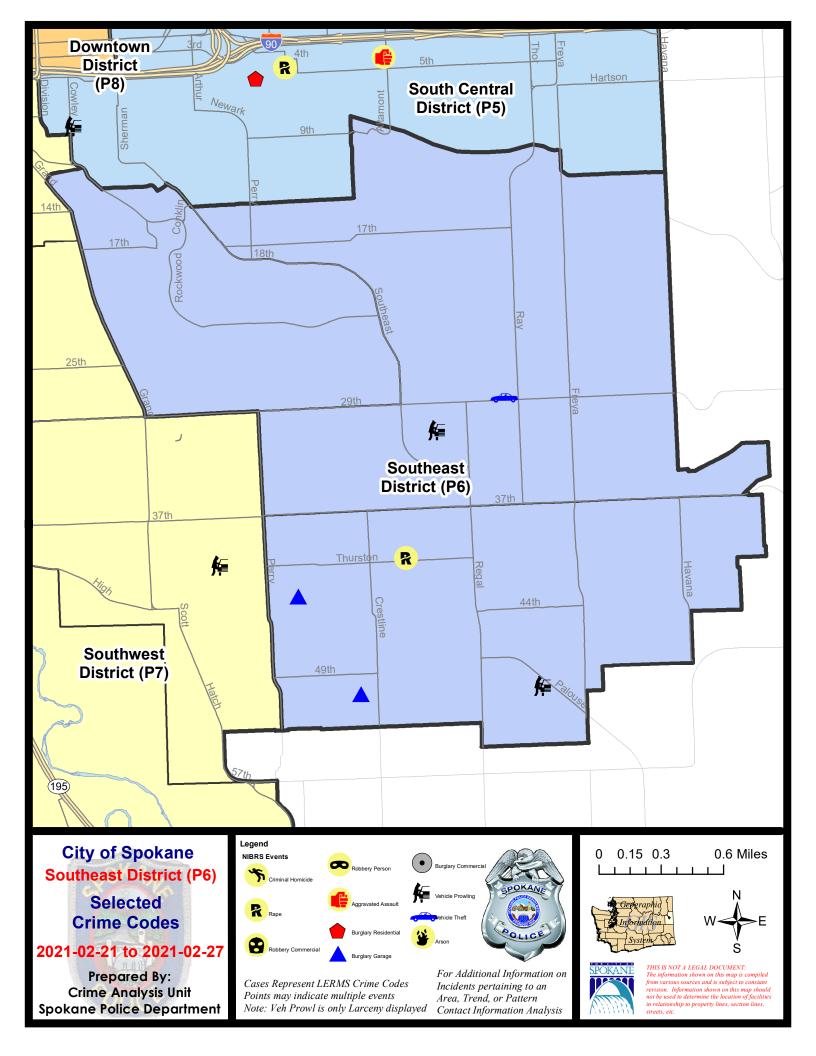

#### **SE - Southeast District (P6)**

#### **Preliminary IBR Counts**

|           | 7 Day Comparison                                                                                                 |                            | 28 Day Comparison          |                                           |                             | YTD Comparison                      |                                                     |                             |                                     |                                                                   |
|-----------|------------------------------------------------------------------------------------------------------------------|----------------------------|----------------------------|-------------------------------------------|-----------------------------|-------------------------------------|-----------------------------------------------------|-----------------------------|-------------------------------------|-------------------------------------------------------------------|
| NIBRS Ca  | ategories (Part 1 Selected)                                                                                      | Current                    | Prior                      | Percent                                   | Current                     | Prior                               | Percent                                             | Current                     | Prior                               | Percent                                                           |
| Violent   | Criminal Homicide Rape Robbery - Commercial Robbery - Person Aggravated Assault - Non DV Aggravated Assault - DV | 0<br>1<br>0<br>0<br>0<br>0 | 0<br>1<br>0<br>0<br>1<br>1 | -100.00%<br>-100.00%<br>-66.67%           | 0<br>2<br>0<br>0<br>1<br>1  | 0<br>2<br>0<br>0<br>2<br>1          | -50.00%<br>0.00%                                    | 0<br>4<br>0<br>0<br>3<br>2  | 1<br>2<br>2<br>2<br>1<br>8          | -100.00%<br>100.00%<br>-100.00%<br>-100.00%<br>200.00%<br>-75.00% |
| Property  | Burglary - Residential Burglary Garage Burglary Commercial Larceny Vehicle Theft Arson  Property Total:          | 0<br>2<br>0<br>7<br>1<br>0 | 0<br>0<br>0<br>8<br>1<br>0 | -12.50%<br>0.00%                          | 0<br>5<br>0<br>30<br>5<br>0 | 7<br>3<br>1<br>41<br>4<br>0         | -100.00%<br>66.67%<br>-100.00%<br>-26.83%<br>25.00% | 7<br>8<br>1<br>73<br>9<br>0 | 18<br>10<br>1<br>92<br>16<br>1      | -61.11% -20.00% 0.00% -20.65% -43.75% -100.00%                    |
| Prelimina | ry Part 1 Crime Totals:                                                                                          | 11                         | 12                         | -8.33%                                    | 44                          | 61                                  | -27.87%                                             | 107                         | 154                                 | -30.52%                                                           |
|           | Current 7 Day Period: Current 28 Day Period: Current YTD Day Period:                                             | 1/                         | 31/2021                    | - 2/27/2021<br>- 2/27/2021<br>- 2/27/2021 | Prior 28                    | ay Period<br>Day Perio<br>D Period: |                                                     | 1/3/2021 -                  | 2/20/2021<br>1/30/2021<br>2/27/2020 |                                                                   |

#### SE - Southeast District (P6)

| A/C | Offense Statute                        | <u>Address</u>      | Reported Date | <u>Dist</u> |
|-----|----------------------------------------|---------------------|---------------|-------------|
| SPC | 6 <u>6LH</u>                           |                     |               |             |
| С   | MAIL THEFT                             | 3900 E 23RD AVE     | 2/24/2021     | P6          |
| С   | THEFT 2D ALL OTHER                     | 3300 E 30TH AVE     | 2/22/2021     | P6          |
| С   | THEFT 2D FROM MOTOR VEHICLE            | 3100 S MT VERNON ST | 2/24/2021     | P6          |
| С   | THEFT OF MOTOR VEHICLE                 | 3100 E 29TH AVE     | 2/22/2021     | P6          |
| SPC | 6RW                                    |                     |               |             |
| С   | THEFT 3D FROM BUILDING                 | 600 E 21ST AVE      | 2/24/2021     | P6          |
| SPC | :6SG                                   |                     |               |             |
| С   | BURGLARY 2D GARAGE                     | 5000 S WOODFIELD LN | 2/23/2021     | P5          |
| С   | BURGLARY 2D GARAGE                     | 4200 S HELENA ST    | 2/24/2021     | P6          |
| С   | RAPE 3D                                |                     | 2/25/2021     | P6          |
| С   | THEFT 3D FROM BUILDING                 | 4200 S HELENA ST    | 2/24/2021     | P6          |
| Α   | THEFT 3D FROM MOTOR VEHICLE            | 5000 S PALOUSE HWY  | 2/25/2021     | P6          |
| С   | THEFT 3D VEHICLE PARTS AND ACCESSORIES | 2100 E 37TH AVE     | 2/21/2021     | P7          |