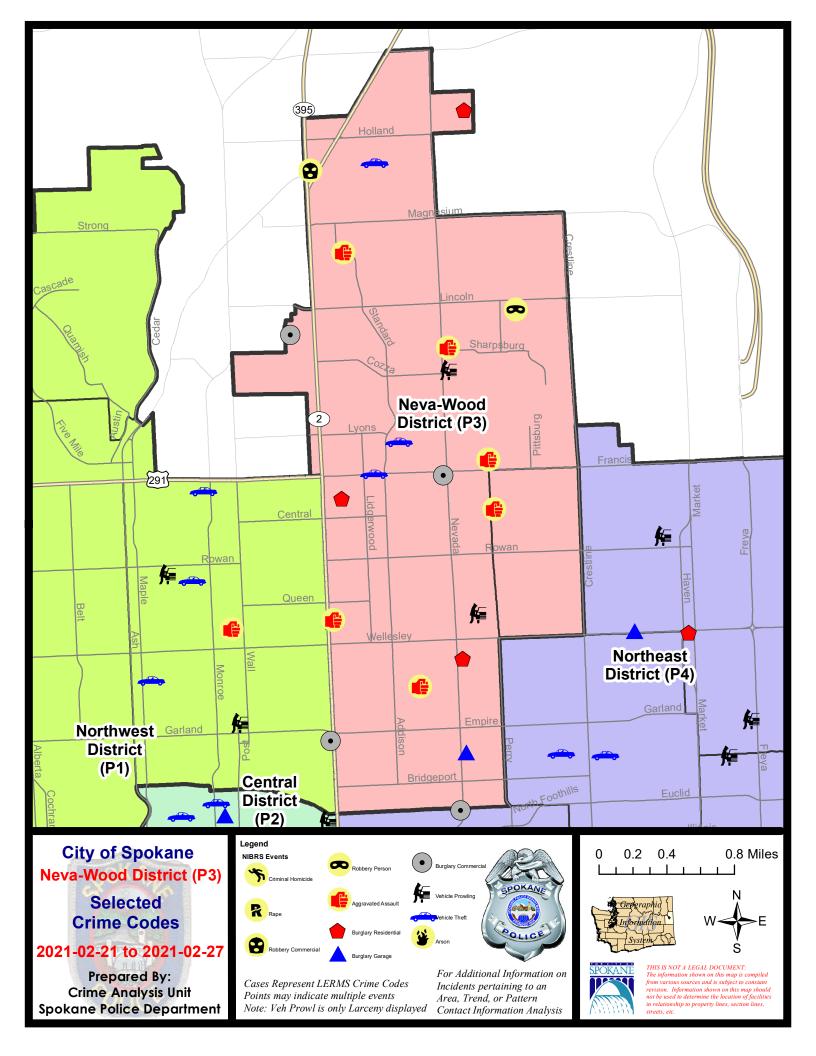

#### **NE - Neva-Wood District (P3)**

#### **Preliminary IBR Counts**

|           |                                                                                                                                  | 7 Da                        | ay Compari                  | ison                                             | 28 D                           | ay Compai                            | rison                                            | YT                               | D Comparis                                | on                                                           |
|-----------|----------------------------------------------------------------------------------------------------------------------------------|-----------------------------|-----------------------------|--------------------------------------------------|--------------------------------|--------------------------------------|--------------------------------------------------|----------------------------------|-------------------------------------------|--------------------------------------------------------------|
| NIBRS Ca  | ategories (Part 1 Selected)                                                                                                      | Current                     | Prior                       | Percent                                          | Current                        | Prior                                | Percent                                          | Current                          | Prior                                     | Percent                                                      |
| Violent   | Criminal Homicide Rape Robbery - Commercial Robbery - Person Aggravated Assault - Non DV Aggravated Assault - DV  Violent Total: | 0<br>0<br>1<br>1<br>5<br>2  | 0<br>1<br>0<br>1<br>0<br>2  | -100.00%<br>0.00%<br>0.00%                       | 0<br>3<br>3<br>2<br>8<br>6     | 0<br>2<br>0<br>1<br>3<br>7           | 50.00%<br>100.00%<br>166.67%<br>-14.29%          | 0<br>5<br>3<br>3<br>11<br>13     | 1<br>4<br>9<br>8<br>7<br>7                | -100.00%<br>25.00%<br>-66.67%<br>-62.50%<br>57.14%<br>85.71% |
| Property  | Burglary - Residential Burglary Garage Burglary Commercial Larceny Vehicle Theft Arson  Property Total:                          | 4<br>1<br>2<br>40<br>4<br>0 | 1<br>1<br>3<br>42<br>2<br>0 | 300.00%<br>0.00%<br>-33.33%<br>-4.76%<br>100.00% | 9<br>2<br>11<br>144<br>12<br>0 | 10<br>9<br>8<br>184<br>12<br>0       | -10.00%<br>-77.78%<br>37.50%<br>-21.74%<br>0.00% | 19<br>11<br>19<br>336<br>25<br>0 | 15<br>9<br>19<br>388<br>49<br>0           | 26.67%<br>22.22%<br>0.00%<br>-13.40%<br>-48.98%              |
| Prelimina | ry Part 1 Crime Totals:                                                                                                          | 60                          | 53                          | 13.21%                                           | 200                            | 236                                  | -15.25%                                          | 445                              | 516                                       | -13.76%                                                      |
|           | Current 7 Day Period: Current 28 Day Period: Current YTD Day Period:                                                             | 1/                          | /31/2021 -                  | · 2/27/2021<br>· 2/27/2021<br>· 2/27/2021        | Prior 28                       | Day Period<br>Day Perio<br>D Period: |                                                  |                                  | · 2/20/2021<br>· 1/30/2021<br>· 2/27/2020 |                                                              |

#### NE - Neva-Wood District (P3)

| A/C        | Offense Statute                        | <u>Address</u>              | Reported Date | <u>Dist</u> |
|------------|----------------------------------------|-----------------------------|---------------|-------------|
| <u>SPB</u> | <u>3NL</u>                             |                             |               |             |
| С          | ASSAULT 1D                             | 600 E RICH AVE              | 2/24/2021     | P3          |
| С          | ASSAULT 1D                             | N PERRY ST / E ROSEWOOD AVE | 2/26/2021     | P4          |
| С          | ASSAULT 2D                             | 8300 N COLTON PL            | 2/24/2021     | P4          |
| С          | ASSAULT 2D                             | 1000 E SHARPSBURG AVE       | 2/25/2021     | P4          |
| С          | ASSAULT 2D                             | 4700 N DIVISION ST          | 2/27/2021     | Р3          |
| С          | BURGLARY 1D FROM RESIDENCE             | 600 E RICH AVE              | 2/24/2021     | P3          |
| С          | BURGLARY 2D COMMERCIAL                 | 900 E FRANCIS AVE           | 2/24/2021     | P4          |
| С          | BURGLARY 2D COMMERCIAL                 | 7600 N DIVISION ST          | 2/26/2021     | Р3          |
| С          | BURGLARY 2D GARAGE                     | 1000 E GORDON AVE           | 2/21/2021     | P3          |
| С          | DRIVE BY SHOOTING                      | N PERRY ST / E ROSEWOOD AVE | 2/26/2021     | P4          |
| С          | IBR Purposes Only - All Other Larceny  | 1000 E BRIDGEPORT AVE       | 2/23/2021     | Р3          |
| С          | MAIL THEFT                             | 200 E GARLAND AVE           | 2/24/2021     | Р3          |
| С          | MAIL THEFT                             | 1000 E LACROSSE AVE         | 2/25/2021     | Р3          |
| С          | RESIDENTIAL BURGLARY                   | 6000 N MAYFAIR ST           | 2/24/2021     | P2          |
| С          | RESIDENTIAL BURGLARY                   | 1200 E WESTVIEW CT          | 2/24/2021     | P2          |
| С          | RESIDENTIAL BURGLARY                   | 1000 E PRINCETON AVE        | 2/27/2021     | Р3          |
| С          | ROBBERY 1D PERSON                      | 1700 E LINCOLN RD           | 2/27/2021     | P2          |
| С          | ROBBERY 2D COMMERCIAL                  | 9100 N DIVISION ST          | 2/23/2021     | P4          |
| С          | THEFT 2D FROM BUILDING                 | 7400 N STANDARD ST          | 2/22/2021     | Р3          |
| С          | THEFT 2D FROM BUILDING                 | 700 E HOUSTON AVE           | 2/24/2021     | Р3          |
| С          | THEFT 2D FROM BUILDING                 | 9400 N DIVISION ST          | 2/25/2021     | Р3          |
| С          | THEFT 2D FROM MOTOR VEHICLE            | 4900 N MORTON ST            | 2/26/2021     | P3          |
| С          | THEFT 2D FROM MOTOR VEHICLE            | 4700 N DIVISION ST          | 2/27/2021     | Р3          |
| С          | THEFT 2D SHOPLIFTING                   | 9900 N NEWPORT HWY          | 2/22/2021     | Р3          |
| С          | THEFT 2D VEHICLE PARTS AND ACCESSORIES | 200 E FRANCIS AVE           | 2/26/2021     | Р3          |
| С          | THEFT 3D ALL OTHER                     | 1200 E LYONS AVE            | 2/26/2021     | P3          |
| С          | THEFT 3D CITY ALL OTHER                | 6000 N MAYFAIR ST           | 2/24/2021     | P2          |
| С          | THEFT 3D CITY SHOPLIFTING              | 5800 N DIVISION ST          | 2/21/2021     | P1          |
| С          | THEFT 3D CITY SHOPLIFTING              | 9200 N NEVADA ST            | 2/21/2021     | Р3          |
| С          | THEFT 3D CITY SHOPLIFTING              | 6500 N NEVADA ST            | 2/23/2021     | P4          |
| С          | THEFT 3D CITY SHOPLIFTING              | 6700 N DIVISION ST          | 2/25/2021     | P2          |
| С          | THEFT 3D CITY SHOPLIFTING              | 7700 N DIVISION ST          | 2/25/2021     | P2          |
| С          | THEFT 3D CITY SHOPLIFTING              | 9200 N NEVADA ST            | 2/26/2021     | P4          |
| С          | THEFT 3D CITY SHOPLIFTING              | 9200 N NEVADA ST            | 2/26/2021     | P4          |
| С          | THEFT 3D CITY SHOPLIFTING              | 6700 N DIVISION ST          | 2/27/2021     | P4          |
| С          | THEFT 3D CITY SHOPLIFTING              | 6700 N DIVISION ST          | 2/27/2021     | P4          |
| С          | THEFT 3D FROM BUILDING                 | 7900 N BLUECOAT CT          | 2/24/2021     | Р3          |
| С          | THEFT 3D FROM BUILDING                 | 1200 E WESTVIEW CT          | 2/24/2021     | P2          |

| A/C        | Offense Statute             | Address                    | Reported Date | Dist |
|------------|-----------------------------|----------------------------|---------------|------|
| С          | THEFT 3D FROM BUILDING      | 9400 N DIVISION ST         | 2/27/2021     | P2   |
| Α          | THEFT 3D FROM MOTOR VEHICLE | 1000 E COZZA DR            | 2/22/2021     | P3   |
| С          | THEFT 3D SHOPLIFTING        | 4700 N DIVISION ST         | 2/21/2021     | P3   |
| С          | THEFT 3D SHOPLIFTING        | 6700 N DIVISION ST         | 2/22/2021     | Р3   |
| С          | THEFT 3D SHOPLIFTING        | 7700 N DIVISION ST         | 2/22/2021     | Р3   |
| С          | THEFT 3D SHOPLIFTING        | 9100 N DIVISION ST         | 2/23/2021     | P4   |
| С          | THEFT 3D SHOPLIFTING        | 6600 N DIVISION ST         | 2/23/2021     | Р3   |
| С          | THEFT 3D SHOPLIFTING        | 7700 N DIVISION ST         | 2/23/2021     | Р3   |
| С          | THEFT 3D SHOPLIFTING        | 9900 N NEWPORT HWY         | 2/23/2021     | Р3   |
| С          | THEFT 3D SHOPLIFTING        | 5800 N DIVISION ST         | 2/24/2021     | Р3   |
| С          | THEFT 3D SHOPLIFTING        | 9100 N NEWPORT HWY         | 2/24/2021     | Р3   |
| С          | THEFT 3D SHOPLIFTING        | 9600 N NEWPORT HWY         | 2/25/2021     | Р3   |
| С          | THEFT 3D SHOPLIFTING        | 9700 N NEWPORT HWY         | 2/26/2021     | P3   |
| С          | THEFT 3D SHOPLIFTING        | 6600 N DIVISION ST         | 2/27/2021     | P2   |
| С          | THEFT 3D SHOPLIFTING        | 4700 N DIVISION ST         | 2/27/2021     | Р3   |
| С          | THEFT 3D SHOPLIFTING        | 9600 N NEWPORT HWY         | 2/27/2021     | Р3   |
| С          | THEFT 3D SHOPLIFTING        | 9100 N NEWPORT HWY         | 2/27/2021     | P3   |
| С          | THEFT OF MOTOR VEHICLE      | 9200 N COLTON ST           | 2/21/2021     | Р3   |
| С          | THEFT OF MOTOR VEHICLE      | N ASTOR ST / E FRANCIS AVE | 2/22/2021     | P6   |
| С          | THEFT OF MOTOR VEHICLE      | 6600 N STANDARD ST         | 2/23/2021     | P4   |
| С          | THEFT OF MOTOR VEHICLE      | 9200 N COLTON ST           | 2/23/2021     | P4   |
| <u>SPB</u> | <u>3WH</u>                  |                            |               |      |
| С          | ASSAULT 2D                  | 1400 E CENTRAL AVE         | 2/25/2021     | P4   |