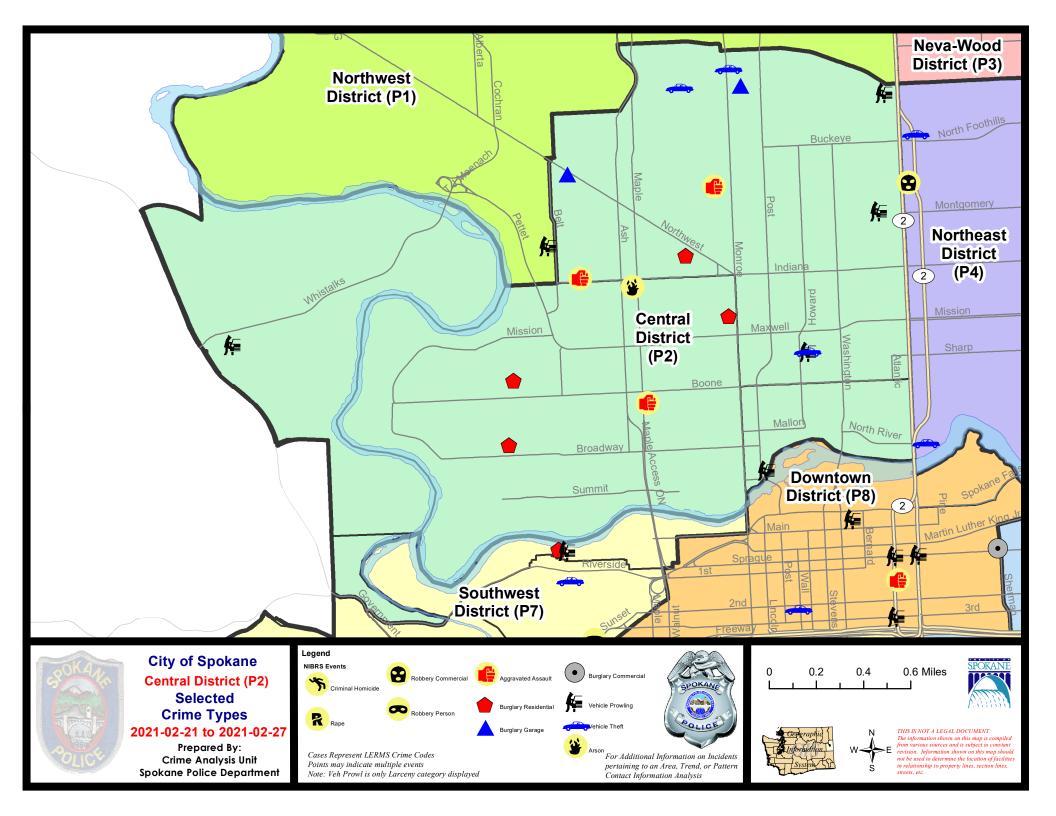

#### **NW - North Central District (P2)**

#### **Preliminary IBR Counts**

|           |                             | 7 Day Comparison 28 Day Compari |            | rison     | on YTD Comparison |           |         |             |           |          |
|-----------|-----------------------------|---------------------------------|------------|-----------|-------------------|-----------|---------|-------------|-----------|----------|
| NIBRS Ca  | ategories (Part 1 Selected) | Current                         | Prior      | Percent   | Current           | Prior     | Percent | Current     | Prior     | Percent  |
| Violent   | Criminal Homicide           | 0                               | 0          |           | 0                 | 0         |         | 0           | 0         |          |
|           | Rape                        | 0                               | 1          | -100.00%  | 3                 | 0         |         | 3           | 4         | -25.00%  |
|           | Robbery - Commercial        | 0                               | 0          |           | 0                 | 0         |         | 0           | 1         | -100.00% |
|           | Robbery - Person            | 0                               | 1          | -100.00%  | 5                 | 3         | 66.67%  | 8           | 7         | 14.29%   |
|           | Aggravated Assault - Non DV | 2                               | 1          | 100.00%   | 8                 | 1         | 700.00% | 10          | 4         | 150.00%  |
|           | Aggravated Assault - DV     | 1                               | 0          |           | 2                 | 4         | -50.00% | 6           | 6         | 0.00%    |
|           | Violent Total:              | 3                               | 3          | 0.00%     | 18                | 8         | 125.00% | 27          | 22        | 22.73%   |
| Property  | Burglary - Residential      | 4                               | 3          | 33.33%    | 10                | 11        | -9.09%  | 22          | 24        | -8.33%   |
|           | Burglary Garage             | 2                               | 1          | 100.00%   | 6                 | 3         | 100.00% | 10          | 10        | 0.00%    |
|           | Burglary Commercial         | 0                               | 0          |           | 2                 | 6         | -66.67% | 8           | 1         | 700.00%  |
|           | Larceny                     | 14                              | 17         | -17.65%   | 70                | 101       | -30.69% | 176         | 212       | -16.98%  |
|           | Vehicle Theft               | 3                               | 1          | 200.00%   | 6                 | 14        | -57.14% | 22          | 42        | -47.62%  |
|           | Arson                       | 1                               | 0          |           | 2                 | 1         | 100.00% | 3           | 1         | 200.00%  |
|           | Property Total:             | 24                              | 22         | 9.09%     | 96                | 136       | -29.41% | 241         | 290       | -16.90%  |
| Prelimina | ry Part 1 Crime Totals:     | 27                              | 25         | 8.00%     | 114               | 144       | -20.83% | 268         | 312       | -14.10%  |
|           | Current 7 Day Period:       | 2/                              | 21/2021 -  | 2/27/2021 | Prior 7 D         | ay Period | :       | 2/14/2021 - | 2/20/2021 |          |
|           | Current 28 Day Period:      | 1/                              | 31/2021 -  | 2/27/2021 | Prior 28          | Day Perio | d:      | 1/3/2021 -  | 1/30/2021 |          |
|           | Current YTD Day Period:     |                                 | 1/1/2021 - | 2/27/2021 | Prior YT          | D Period: |         | 1/1/2020 -  | 2/27/2020 |          |

#### NW - Central District (P2)

| <u>A/C</u> | Offense Statute                        | <u>Address</u>               | Reported Date | <u>Dist</u> |
|------------|----------------------------------------|------------------------------|---------------|-------------|
| SPA        | . <u>2EG</u>                           |                              |               |             |
| С          | ASSAULT 2D                             | N MADISON ST / W JACKSON AVE | 2/22/2021     | P1          |
| С          | ASSAULT 2D                             | 1900 W INDIANA AVE           | 2/25/2021     | P1          |
| С          | BURGLARY 2D GARAGE                     | 3100 N LINCOLN ST            | 2/21/2021     | P2          |
| С          | BURGLARY 2D GARAGE                     | 1900 W NORTHWEST BLVD        | 2/21/2021     | P1          |
| С          | MAIL THEFT                             | 1400 N ATLANTIC ST           | 2/24/2021     | P2          |
| С          | RESIDENTIAL BURGLARY                   | 2000 N ADAMS ST              | 2/22/2021     | P1          |
| С          | THEFT 2D ALL OTHER                     | 1400 N ATLANTIC ST           | 2/26/2021     | P2          |
| С          | THEFT 3D FROM MOTOR VEHICLE            | 100 W MONTGOMERY AVE         | 2/26/2021     | P2          |
| С          | THEFT 3D FROM MOTOR VEHICLE            | 3000 N ATLANTIC ST           | 2/27/2021     | P2          |
| С          | THEFT 3D FROM MOTOR VEHICLE            | 500 W SINTO AVE              | 2/27/2021     | P2          |
| С          | THEFT OF MOTOR VEHICLE                 | 3200 N MONROE ST             | 2/21/2021     | P1          |
| Α          | THEFT OF MOTOR VEHICLE                 | 500 W SINTO AVE              | 2/27/2021     | P2          |
| С          | THEFT OF MOTOR VEHICLE                 | 1200 W EUCLID AVE            | 2/27/2021     | P2          |
| SPA        | <u> 2RS</u>                            |                              |               |             |
| С          | THEFT 2D FROM MOTOR VEHICLE            | 500 N LINCOLN ST             | 2/22/2021     | P2          |
| С          | THEFT 3D SHOPLIFTING                   | 900 N DIVISION ST            | 2/25/2021     | P2          |
| SPA        | 2WC                                    |                              |               |             |
| С          | ARSON 2D                               | 1800 N MAPLE ST              | 2/24/2021     | P1          |
| С          | ASSAULT 2D                             | 1500 W GARDNER AVE           | 2/22/2021     | P2          |
| Α          | RESIDENTIAL BURGLARY                   | 2300 W SHARP AVE             | 2/22/2021     | P2          |
| С          | RESIDENTIAL BURGLARY                   | 1000 W SPOFFORD AVE          | 2/22/2021     | P1          |
| С          | RESIDENTIAL BURGLARY                   | 2400 W MALLON AVE            | 2/25/2021     | P1          |
| С          | THEFT 2D ALL OTHER                     | 2000 W BOONE AVE             | 2/26/2021     | P2          |
| Α          | THEFT 3D ALL OTHER                     | 2300 W SHARP AVE             | 2/22/2021     | P2          |
| С          | THEFT 3D FROM BUILDING                 | 1500 W GARDNER AVE           | 2/26/2021     | P2          |
| С          | THEFT 3D SHOPLIFTING                   | 1100 N MONROE ST             | 2/26/2021     | P2          |
| С          | THEFT 3D SHOPLIFTING                   | 1300 N MONROE ST             | 2/27/2021     | P2          |
| С          | THEFT 3D VEHICLE PARTS AND ACCESSORIES | 2600 W GARDNER AVE           | 2/24/2021     | P2          |
| SPA        | 2WH                                    |                              |               |             |
| С          | THEFT 2D FROM MOTOR VEHICLE            | 1600 N RIVER RIDGE BLVD      | 2/22/2021     | P2          |