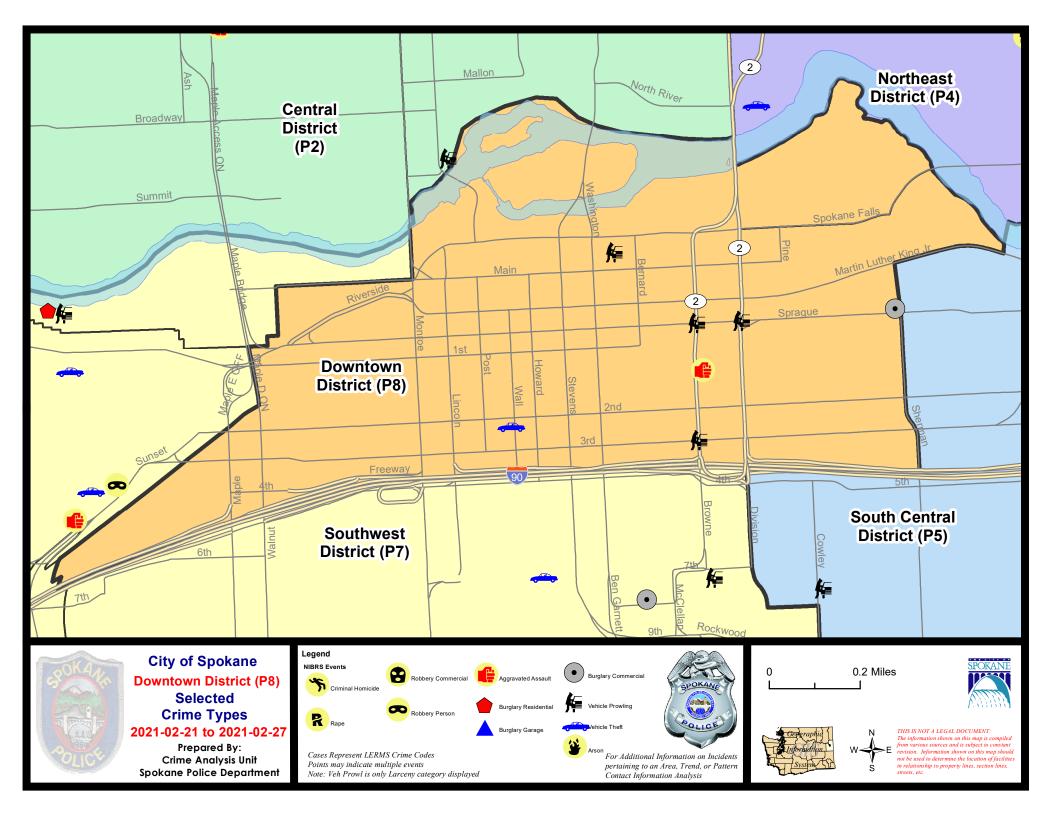

#### DOWNTOWN PRECINCT (P8)

#### **Preliminary IBR Counts**

|           |                                                                                                                                  | 7 Da                       | ay Compari                 | ison                                      | 28 Da                      | ay Compa                             | rison                                              | YT                          | D Comparis                          | on                                       |
|-----------|----------------------------------------------------------------------------------------------------------------------------------|----------------------------|----------------------------|-------------------------------------------|----------------------------|--------------------------------------|----------------------------------------------------|-----------------------------|-------------------------------------|------------------------------------------|
| NIBRS Ca  | tegories (Part 1 Selected)                                                                                                       | Current                    | Prior                      | Percent                                   | Current                    | Prior                                | Percent                                            | Current                     | Prior                               | Percent                                  |
| Violent   | Criminal Homicide Rape Robbery - Commercial Robbery - Person Aggravated Assault - Non DV Aggravated Assault - DV  Violent Total: | 0<br>0<br>0<br>0<br>1<br>0 | 0<br>1<br>0<br>0<br>0<br>1 | -100.00%<br>-100.00%                      | 0<br>2<br>0<br>3<br>4<br>2 | 0<br>2<br>2<br>4<br>5<br>1           | 0.00%<br>-100.00%<br>-25.00%<br>-20.00%<br>100.00% | 0<br>5<br>2<br>7<br>10<br>4 | 0<br>0<br>1<br>4<br>18<br>4         | 100.00%<br>75.00%<br>-44.44%<br>0.00%    |
| Property  | Burglary - Residential Burglary Garage Burglary Commercial Larceny Vehicle Theft Arson                                           | 0<br>0<br>1<br>10<br>1     | 0<br>1<br>0<br>15<br>1     | -100.00%<br>-33.33%<br>0.00%              | 1<br>1<br>4<br>49<br>5     | 3<br>1<br>12<br>79<br>4<br>1         | -66.67% 0.00% -66.67% -37.97% 25.00% -100.00%      | 4<br>2<br>16<br>132<br>9    | 3<br>0<br>25<br>178<br>15           | -36.00%<br>-25.84%<br>-40.00%<br>-66.67% |
|           | Property Total:                                                                                                                  | 12                         | 17                         | -29.41%                                   | 60                         | 100                                  | -40.00%                                            | 164                         | 224                                 | -26.79%                                  |
| Prelimina | ry Part 1 Crime Totals:                                                                                                          | 13                         | 19                         | -31.58%                                   | 71                         | 114                                  | -37.72%                                            | 192                         | 251                                 | -23.51%                                  |
|           | Current 7 Day Period:<br>Current 28 Day Period:<br>Current YTD Day Period:                                                       | 1/                         | /31/2021 -                 | - 2/27/2021<br>- 2/27/2021<br>- 2/27/2021 | Prior 28                   | Pay Period<br>Day Perio<br>D Period: |                                                    | 1/3/2021 -                  | 2/20/2021<br>1/30/2021<br>2/27/2020 |                                          |
|           |                                                                                                                                  |                            |                            |                                           |                            |                                      | La                                                 | 7                           |                                     |                                          |