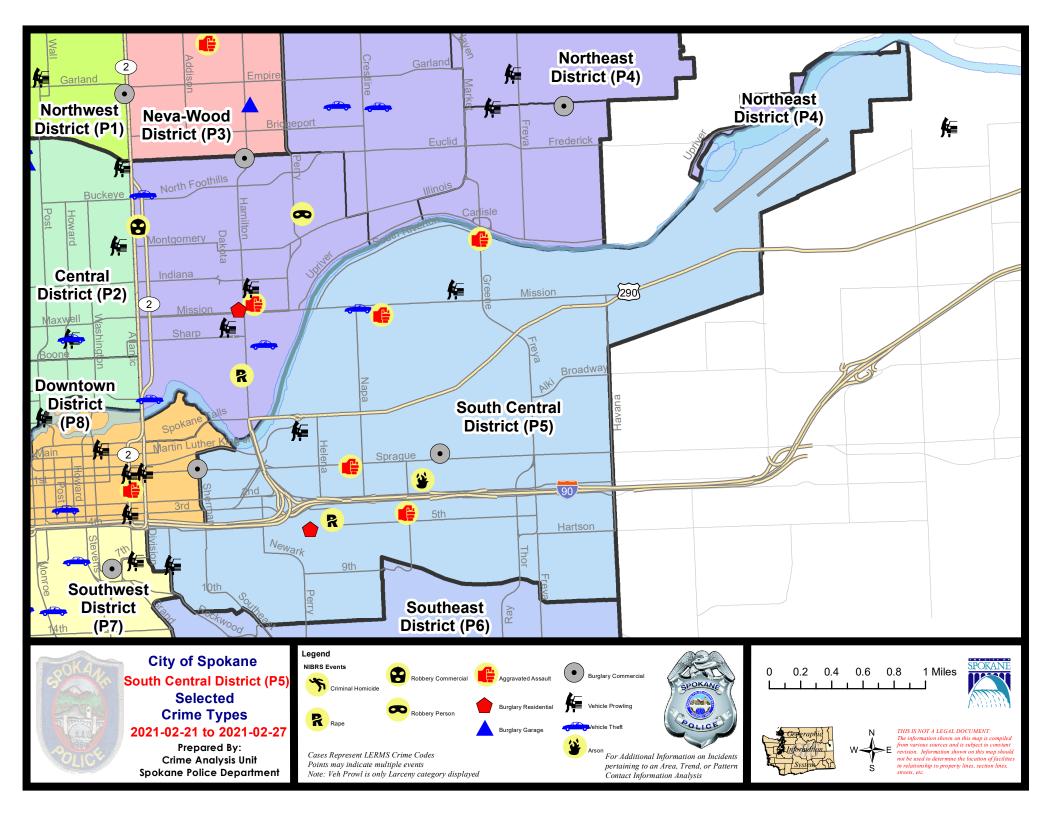

#### **SE - South Central District (P5)**

#### SE - South Central District (P5)

| A/C | Offense Statute                        | <u>Address</u>               | Reported Date | <u>Dist</u> |
|-----|----------------------------------------|------------------------------|---------------|-------------|
| SPC | 5 <u>5EC</u>                           |                              |               |             |
| С   | ARSON 2D                               | 2500 E PACIFIC AVE           | 2/23/2021     | P6          |
| С   | ASSAULT 2D                             | 0 S MAGNOLIA ST              | 2/21/2021     | P6          |
| С   | BURGLARY 2D COMMERCIAL                 | 0 N LACEY ST                 | 2/21/2021     | P6          |
| С   | DRIVE BY SHOOTING                      | 2300 E 4TH AVE               | 2/27/2021     | P5          |
| С   | MAIL THEFT                             | 2700 E 1ST AVE               | 2/22/2021     | P5          |
| С   | RAPE 2D                                |                              | 2/21/2021     | P6          |
| Α   | RESIDENTIAL BURGLARY                   | 1400 E CELESTA AVE           | 2/22/2021     | P6          |
| С   | THEFT 1D FROM BUILDING                 | 0 N LACEY ST                 | 2/21/2021     | P6          |
| С   | THEFT 2D FROM MOTOR VEHICLE            | 1400 E FRONT AVE             | 2/22/2021     | P5          |
| С   | THEFT 2D FROM MOTOR VEHICLE            | 1400 E FRONT AVE             | 2/22/2021     | P6          |
| С   | THEFT 2D SHOPLIFTING                   | 400 S THOR ST                | 2/23/2021     | P5          |
| С   | THEFT 3D ALL OTHER                     | 2700 E FERRY AVE             | 2/22/2021     | P5          |
| С   | THEFT 3D ALL OTHER                     | 4200 E SPRAGUE AVE           | 2/24/2021     | P5          |
| С   | THEFT 3D FROM BUILDING                 | 400 S THOR ST                | 2/23/2021     | P5          |
| С   | THEFT 3D FROM BUILDING                 | 600 S RICHARD ALLEN CT       | 2/24/2021     | P5          |
| Α   | THEFT 3D FROM MOTOR VEHICLE            | 800 S COWLEY ST              | 2/27/2021     | P5          |
| С   | THEFT 3D VEHICLE PARTS AND ACCESSORIES | 900 E 8TH AVE                | 2/23/2021     | P5          |
| С   | THEFT 3D VEHICLE PARTS AND ACCESSORIES | 900 E 8TH AVE                | 2/24/2021     | P5          |
| SPC | : <u>5GP</u>                           |                              |               |             |
| С   | ASSAULT 2D                             | 2200 E SINTO AVE             | 2/25/2021     | P5          |
| С   | ASSAULT 2D                             | E MARSHALL AVE / N GREENE ST | 2/26/2021     | P4          |
| С   | THEFT 2D FROM BUILDING                 | 2800 E MARSHALL AVE          | 2/25/2021     | P5          |
| С   | THEFT 2D FROM MOTOR VEHICLE            | 2900 E AUGUSTA AVE           | 2/22/2021     | P5          |
| С   | THEFT 3D ALL OTHER                     | 2600 E BOONE AVE             | 2/25/2021     | P5          |
| С   | THEFT OF MOTOR VEHICLE                 | 2000 E MISSION AVE           | 2/27/2021     | P5          |