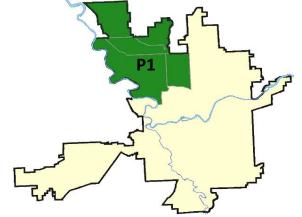

| 1/                          | 31/2021 -                   | · 2/27/2021<br>· 2/27/2021<br>· 2/27/2021        | Prior 28                           | Day Period<br>Day Perio<br>D Period: |                                                                |                                | 2/20/2021<br>1/30/2021<br>2/27/2020   |                                                    |

Prepared by SPD Crime Analysis Office - Monday, March 1, 2021

NOTE: SPD moved from UCR to the NIBRS reporting standard on 10/4/16 following the transition to a new RMS System. Numbers on CompStat reports prior to this date should not be used as a comparison to those on this report. Additional info on these reporting standards can be found on the FBI website: https://ucr.fbi.gov/nibrs-overview





#### NW - Northwest District (P1)



| A/C        | Offense Statute                        | Address              | Reported Date | <u>Dist</u> |
|------------|----------------------------------------|----------------------|---------------|-------------|
| <u>SPA</u> | <u>1BS</u>                             |                      |               |             |
| С          | THEFT 2D VEHICLE PARTS AND ACCESSORIES | 6500 N ASH ST        | 2/23/2021     | P1          |
| С          | THEFT 3D ALL OTHER                     | 1800 W FRANCIS AVE   | 2/23/2021     | P1          |
| SPA        | <u>1FM</u>                             |                      |               |             |
| С          | THEFT 2D FROM BUILDING                 | 2700 W CASCADE WAY   | 2/22/2021     | P1