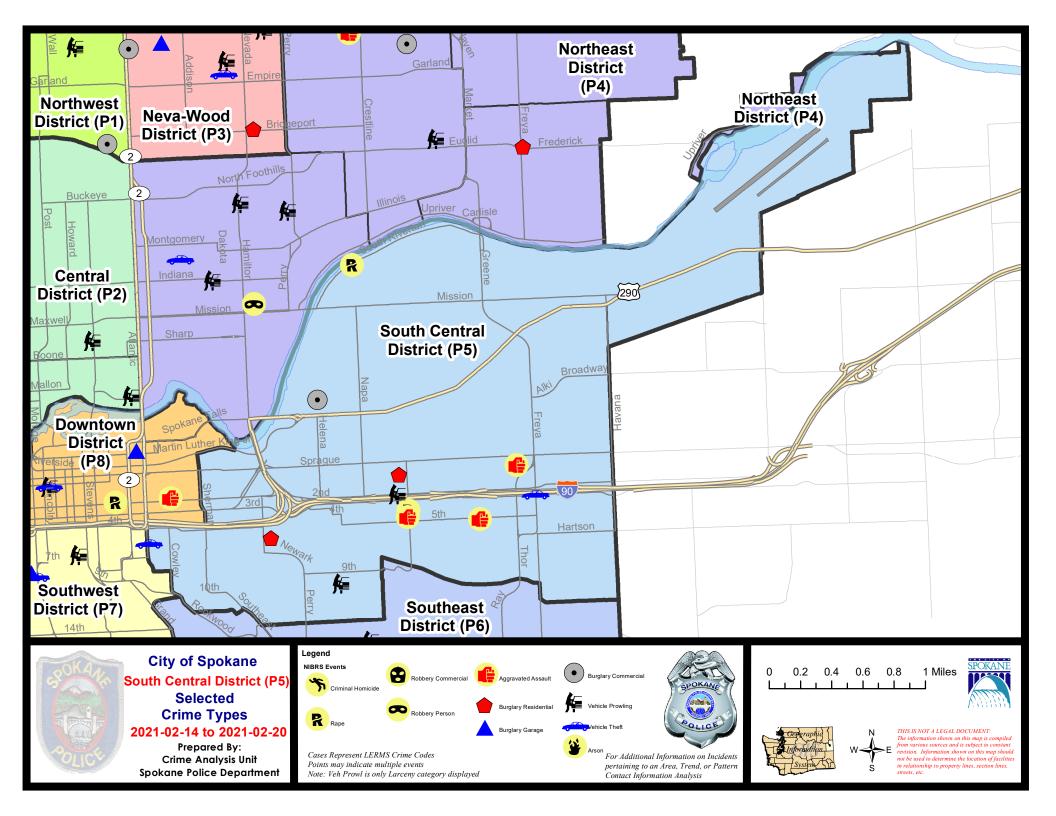

#### **SE - South Central District (P5)**

#### SE - South Central District (P5)

| A/C | Offense Statute                             | <u>Address</u>         | Reported Date | <u>Dist</u> |
|-----|---------------------------------------------|------------------------|---------------|-------------|
| SPC | <u>5EC</u>                                  |                        |               |             |
| С   | ASSAULT 2D                                  | 0 S THOR ST            | 2/18/2021     | P6          |
| С   | BURGLARY 2D FENCED AREA                     | 2600 E RIVERSIDE AVE   | 2/17/2021     | P6          |
| С   | DRIVE BY SHOOTING                           | 400 S ALTAMONT ST      | 2/18/2021     | P6          |
| С   | DRIVE BY SHOOTING                           | 3100 E 5TH AVE         | 2/18/2021     | P6          |
| С   | RAPE 1D                                     |                        | 2/18/2021     | P5          |
| С   | RESIDENTIAL BURGLARY                        | 2300 E 1ST AVE         | 2/16/2021     | P5          |
| Α   | RESIDENTIAL BURGLARY                        | 600 S RICHARD ALLEN CT | 2/17/2021     | P6          |
| С   | THEFT 2D ALL OTHER                          | 4000 E PACIFIC AVE     | 2/18/2021     | P5          |
| С   | THEFT 2D FROM BUILDING                      | 2300 E 1ST AVE         | 2/16/2021     | P5          |
| С   | THEFT 3D CITY ALL OTHER                     | 1000 S REBECCA ST      | 2/20/2021     | P6          |
| С   | THEFT 3D CITY FROM BUILDING                 | 2500 E 1ST AVE         | 2/18/2021     | P6          |
| С   | THEFT 3D CITY SHOPLIFTING                   | 1000 E 3RD AVE         | 2/14/2021     | P8          |
| С   | THEFT 3D CITY SHOPLIFTING                   | 400 S THOR ST          | 2/17/2021     | P6          |
| С   | THEFT 3D CITY VEHICLE PARTS AND ACCESSORIES | 2600 E RIVERSIDE AVE   | 2/17/2021     | P6          |
| С   | THEFT 3D FROM BUILDING                      | 800 S COWLEY ST        | 2/16/2021     | P5          |
| С   | THEFT 3D FROM MOTOR VEHICLE                 | E 2ND AVE / S STONE ST | 2/17/2021     | P5          |
| С   | THEFT 3D FROM MOTOR VEHICLE                 | 1700 E 10TH AVE        | 2/20/2021     | P5          |
| С   | THEFT OF MOTOR VEHICLE                      | 500 S DIVISION ST      | 2/16/2021     | P5          |
| С   | THEFT OF MOTOR VEHICLE                      | S FREYA ST / E 3RD AVE | 2/20/2021     | P6          |
| SPC | <u>5GP</u>                                  |                        |               |             |
| С   | BURGLARY 2D COMMERCIAL                      | 700 N HELENA ST        | 2/16/2021     | P6          |
| С   | RAPE 2D                                     |                        | 2/14/2021     | P6          |
| С   | THEFT 2D ALL OTHER                          | 1700 E DESMET AVE      | 2/17/2021     | P5          |
| С   | THEFT 2D FROM BUILDING                      | 700 N HELENA ST        | 2/16/2021     | P6          |
| С   | THEFT 3D ALL OTHER                          | 2200 E SINTO AVE       | 2/17/2021     | P5          |
| Α   | THEFT 3D ALL OTHER                          | 1800 N SMITH ST        | 2/20/2021     | P5          |
|     |                                             |                        |               |             |