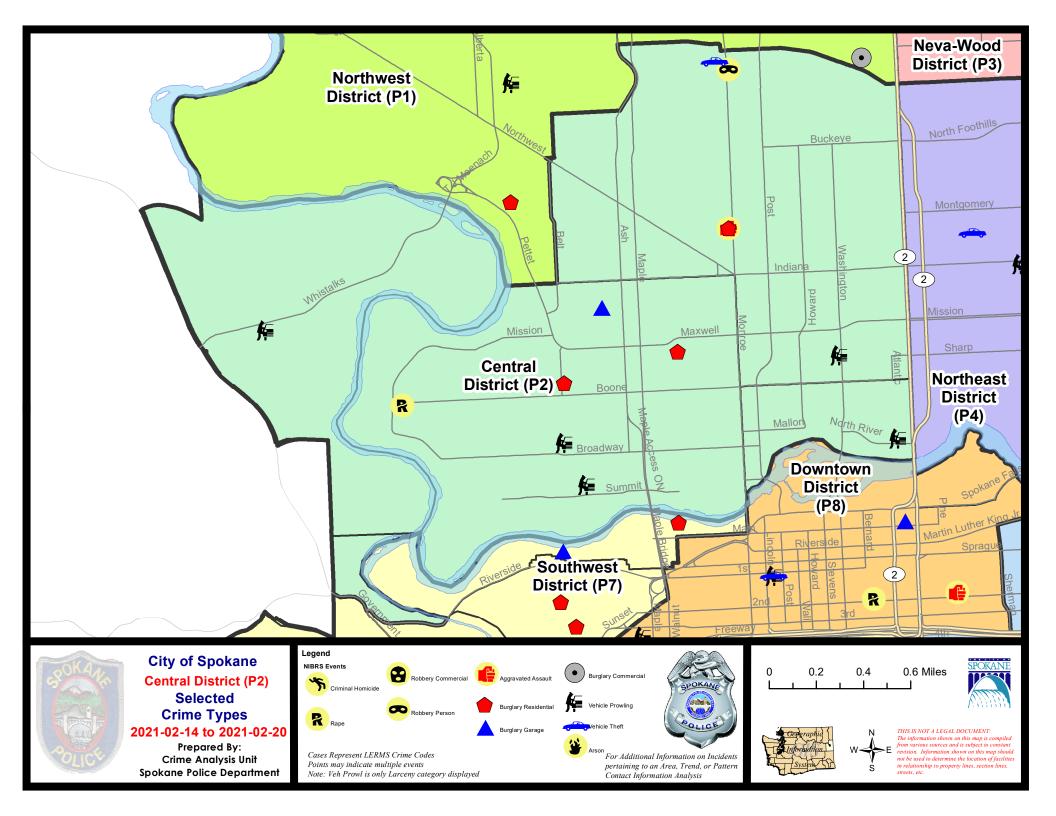

#### **NW - North Central District (P2)**

#### NW - Central District (P2)

| A/C        | Offense Statute                        | <u>Address</u>        | Reported Date | <u>Dist</u> |
|------------|----------------------------------------|-----------------------|---------------|-------------|
|            |                                        |                       |               |             |
| С          | RAPE 3D                                |                       | 2/17/2021     | P2          |
| <u>SPA</u> | . <u>2EG</u>                           |                       |               |             |
| С          | ASSAULT 2D                             | 1000 W MANSFIELD AVE  | 2/20/2021     | P1          |
| С          | BURGLARY 1D FROM RESIDENCE             | 1000 W MANSFIELD AVE  | 2/20/2021     | P1          |
| С          | ROBBERY 1D PERSON                      | 3200 N MONROE ST      | 2/20/2021     | P1          |
| С          | THEFT 3D ALL OTHER                     | 1600 W NORTHWEST BLVD | 2/15/2021     | P2          |
| С          | THEFT 3D ALL OTHER                     | 1700 W NORTHWEST BLVD | 2/18/2021     | P2          |
| С          | THEFT 3D CITY SHOPLIFTING              | 2500 N MONROE ST      | 2/19/2021     | P2          |
| С          | THEFT 3D FROM BUILDING                 | 2800 N LINCOLN ST     | 2/19/2021     | P2          |
| С          | THEFT 3D FROM MOTOR VEHICLE            | 1300 N WASHINGTON ST  | 2/19/2021     | P2          |
| С          | THEFT 3D SHOPLIFTING                   | 2500 N MONROE ST      | 2/18/2021     | P2          |
| С          | THEFT OF MOTOR VEHICLE                 | 1000 W ALICE AVE      | 2/14/2021     | P1          |
| SPA        | <u>.2RS</u>                            |                       |               |             |
| С          | THEFT 1D FROM MOTOR VEHICLE            | 800 N DIVISION ST     | 2/16/2021     | P2          |
| С          | THEFT 2D VEHICLE PARTS AND ACCESSORIES | 800 N DIVISION ST     | 2/16/2021     | P2          |
| <u>SPA</u> | .2WC                                   |                       |               |             |
| С          | BURGLARY 2D GARAGE                     | 1800 W AUGUSTA AVE    | 2/20/2021     | P2          |
| С          | RAPE 2D                                |                       | 2/16/2021     | P1          |
| С          | RESIDENTIAL BURGLARY                   | 2000 W SHARP AVE      | 2/19/2021     | P1          |
| С          | RESIDENTIAL BURGLARY                   | 1300 W SINTO AVE      | 2/19/2021     | P1          |
| С          | THEFT 2D FROM MOTOR VEHICLE            | 2000 W MALLON AVE     | 2/15/2021     | P2          |
| С          | THEFT 3D ALL OTHER                     | 2600 W DEAN AVE       | 2/16/2021     | P2          |
| С          | THEFT 3D ALL OTHER                     | 2100 W SUMMIT PKWY    | 2/18/2021     | P2          |
| С          | THEFT 3D ALL OTHER                     | 1300 W SINTO AVE      | 2/19/2021     | P1          |
| С          | THEFT 3D FROM BUILDING                 | 1700 W MALLON AVE     | 2/19/2021     | P2          |
| С          | THEFT 3D FROM MOTOR VEHICLE            | 1900 W BRIDGE AVE     | 2/20/2021     | P2          |
| SPA        | . <u>2WH</u>                           |                       |               |             |
| С          | THEFT 3D ALL OTHER                     | 2800 W ELLIOTT DR     | 2/17/2021     | P2          |
| С          | THEFT 3D FROM MOTOR VEHICLE            | 3800 W WHISTALKS WAY  | 2/17/2021     | P2          |
| С          | THEFT 3D VEHICLE PARTS AND ACCESSORIES | 2800 W ELLIOTT DR     | 2/20/2021     | P2          |
|            |                                        |                       |               |             |