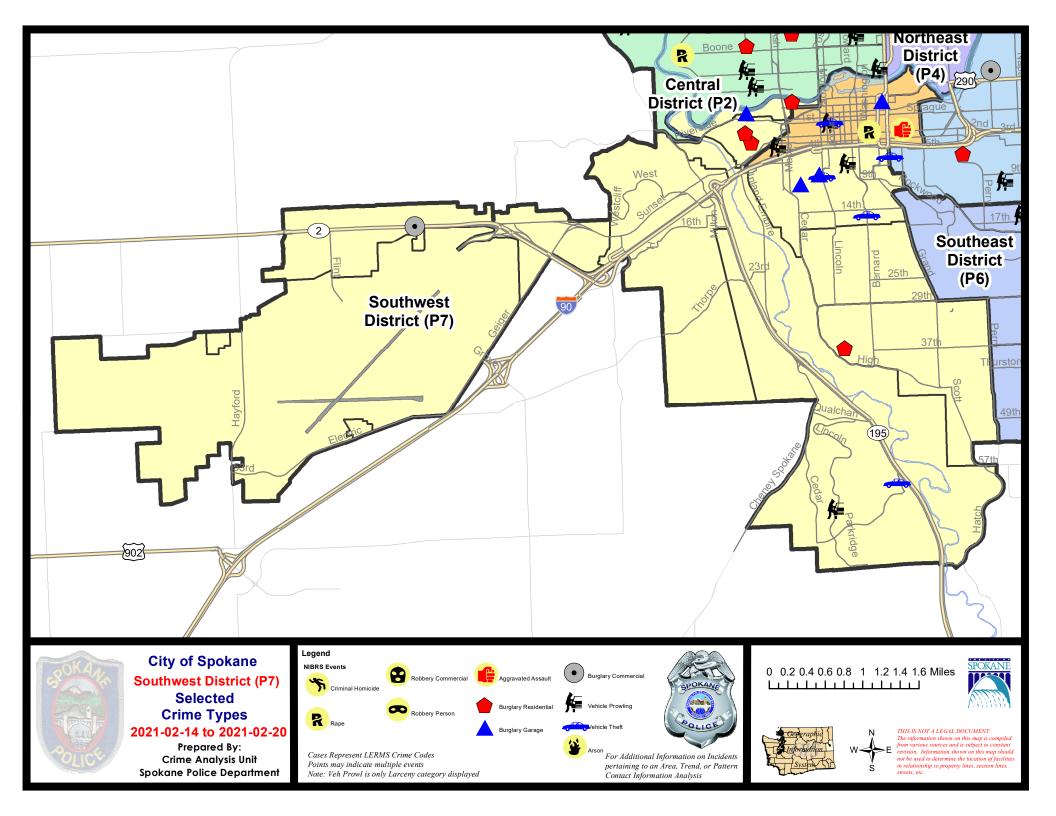

#### **SW - Southwest District (P7)**

#### **Preliminary IBR Counts**

|           |                                                                                                                  | 7 Da                        | ay Compan                  | ison                                      | 28 D                        | 28 Day Comparison                    |                                                    |                            | YTD Comparison                      |                                                   |  |
|-----------|------------------------------------------------------------------------------------------------------------------|-----------------------------|----------------------------|-------------------------------------------|-----------------------------|--------------------------------------|----------------------------------------------------|----------------------------|-------------------------------------|---------------------------------------------------|--|
| NIBRS Ca  | ategories (Part 1 Selected)                                                                                      | Current                     | Prior                      | Percent                                   | Current                     | Prior                                | Percent                                            | Current                    | Prior                               | Percent                                           |  |
| Violent   | Criminal Homicide Rape Robbery - Commercial Robbery - Person Aggravated Assault - Non DV Aggravated Assault - DV | 0<br>0<br>0<br>0<br>0       | 0<br>0<br>0<br>1<br>0<br>0 | -100.00%                                  | 0<br>1<br>0<br>1<br>3<br>0  | 0<br>3<br>0<br>1<br>4<br>2           | -66.67%<br>0.00%<br>-25.00%<br>-100.00%            | 0<br>4<br>0<br>2<br>6<br>2 | 0<br>9<br>1<br>2<br>5<br>6          | -55.56%<br>-100.00%<br>0.00%<br>20.00%<br>-66.67% |  |
| Property  | Burglary - Residential Burglary Garage Burglary Commercial Larceny Vehicle Theft Arson                           | 4<br>3<br>1<br>13<br>3<br>0 | 1<br>1<br>1<br>9<br>0      | 300.00%<br>200.00%<br>0.00%<br>44.44%     | 7<br>7<br>5<br>62<br>7<br>0 | 8<br>3<br>3<br>91<br>8               | -12.50%<br>133.33%<br>66.67%<br>-31.87%<br>-12.50% | 15<br>10<br>8<br>144<br>15 | 22<br>8<br>15<br>157<br>37<br>0     | -31.82%<br>25.00%<br>-46.67%<br>-8.28%<br>-59.46% |  |
|           | Property Total:                                                                                                  | 24                          | 12                         | 100.00%                                   | 88                          | 113                                  | -22.12%                                            | 192                        | 239                                 | -19.67%                                           |  |
| Prelimina | ry Part 1 Crime Totals:                                                                                          | 24                          | 13                         | 84.62%                                    | 93                          | 123                                  | -24.39%                                            | 206                        | 262                                 | -21.37%                                           |  |
|           | Current 7 Day Period:<br>Current 28 Day Period:<br>Current YTD Day Period:                                       | 1/                          | /24/2021 -                 | - 2/20/2021<br>- 2/20/2021<br>- 2/20/2021 | Prior 28                    | Day Period<br>Day Perio<br>D Period: |                                                    | 12/27/2020 -               | 2/13/2021<br>1/23/2021<br>2/20/2020 |                                                   |  |
|           |                                                                                                                  |                             |                            |                                           |                             |                                      | Water and the second                               | _                          |                                     |                                                   |  |

#### SE - Southwest District (P7)

| <u>A/C</u> | Offense Statute                            | <u>Address</u>            | Reported Date | <u>Dist</u> |
|------------|--------------------------------------------|---------------------------|---------------|-------------|
| SPD        | 7 <b>7BA</b>                               |                           |               |             |
| Α          | MAIL THEFT                                 | 200 S CHESTNUT ST         | 2/17/2021     | P7          |
| С          | RESIDENTIAL BURGLARY                       | 2100 W PACIFIC AVE        | 2/14/2021     | P7          |
| С          | RESIDENTIAL BURGLARY                       | 2000 W 3RD AVE            | 2/19/2021     | P8          |
| С          | THEFT 3D ALL OTHER                         | 1900 W SUNSET BLVD        | 2/19/2021     | P5          |
| С          | THEFT 3D FROM BUILDING                     | 400 S COEUR D ALENE ST    | 2/16/2021     | P7          |
| SPD        | <del>27CH</del>                            |                           |               |             |
| Α          | BURGLARY 2D GARAGE                         | 1000 W 8TH AVE            | 2/15/2021     | P7          |
| С          | BURGLARY 2D GARAGE                         | 1300 W 9TH AVE            | 2/18/2021     | P7          |
| С          | TAKING MOTOR VEHICLE WITHOUT PERMISSION 2D | W 15TH AVE / S BERNARD ST | 2/19/2021     | P5          |
| С          | THEFT 3D ALL OTHER                         | 100 W 5TH AVE             | 2/18/2021     | P7          |
| С          | THEFT 3D FROM MOTOR VEHICLE                | 600 S HOWARD ST           | 2/15/2021     | P7          |
| С          | THEFT 3D VEHICLE PARTS AND ACCESSORIES     | 1400 W 9TH AVE            | 2/15/2021     | P7          |
| С          | THEFT OF MOTOR VEHICLE                     | 800 S MONROE ST           | 2/15/2021     | P7          |
| SPD        | 7CS                                        |                           |               |             |
| С          | RESIDENTIAL BURGLARY                       | 800 W DOVER CT            | 2/20/2021     | P7          |
| С          | THEFT 1D FROM BUILDING                     | 800 W DOVER CT            | 2/20/2021     | P7          |
| С          | THEFT 3D ALL OTHER                         | 3400 S GRAND BLVD         | 2/15/2021     | P5          |
| С          | THEFT 3D FROM BUILDING                     | 3800 S LAMONTE ST         | 2/18/2021     | P7          |
| SPD        | <u> </u>                                   |                           |               |             |
| С          | MAIL THEFT                                 | 1900 S CANYON WOODS LN    | 2/18/2021     | P5          |
| SPD        | <u> </u>                                   |                           |               |             |
| С          | THEFT 3D FROM MOTOR VEHICLE                | 6100 S BROOK HAVEN ST     | 2/18/2021     | P7          |
| С          | THEFT OF MOTOR VEHICLE                     | 100 W TURNER AVE          | 2/18/2021     | P7          |
| SPD        | <u> </u>                                   |                           |               |             |
| С          | BURGLARY 2D GARAGE                         | 2100 W CLARKE AVE         | 2/17/2021     | P7          |
| С          | RESIDENTIAL BURGLARY                       | 300 N CEDAR ST            | 2/19/2021     | P7          |
| SPD        | <del>27WH</del>                            |                           |               |             |
| С          | BURGLARY 2D FENCED AREA                    | 4300 W WEST DR            | 2/18/2021     | P7          |
| SPD        | <del>D7WP</del>                            |                           |               |             |
| С          | BURGLARY 2D COMMERCIAL                     | 7700 W US 2 HWY           | 2/17/2021     | P7          |
| С          | THEFT 3D VEHICLE PARTS AND ACCESSORIES     | 7700 W US 2 HWY           | 2/17/2021     | P7          |
|            |                                            |                           |               |             |