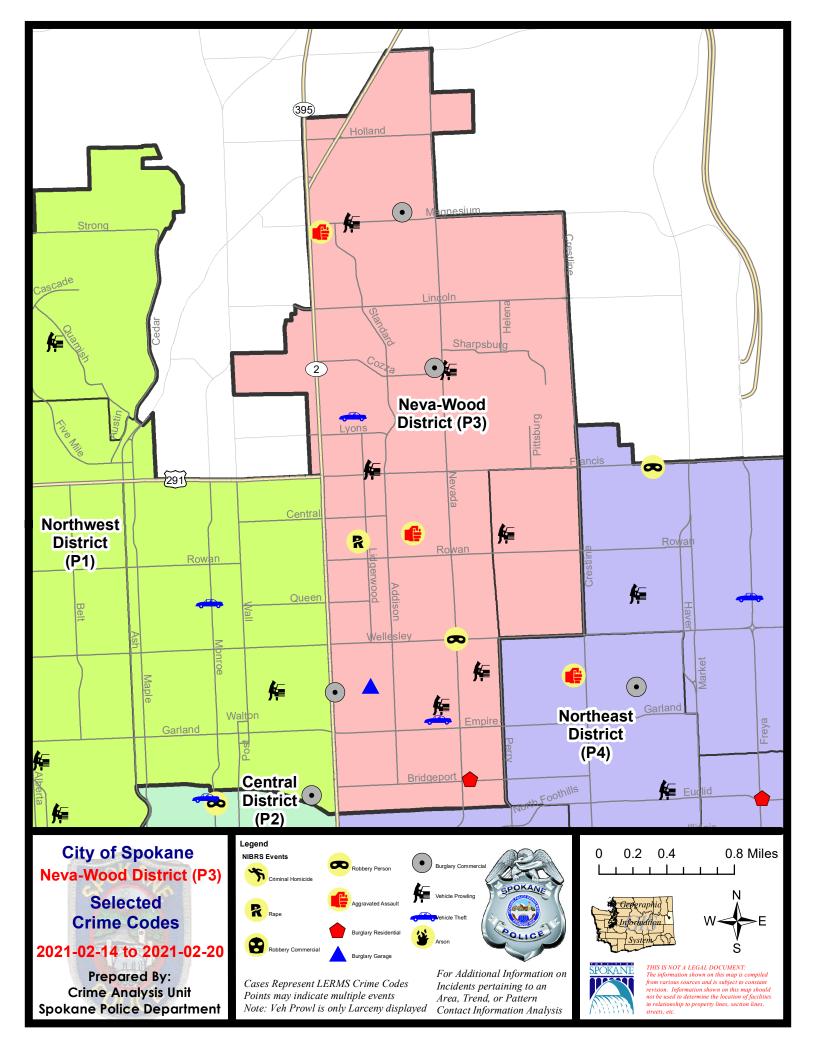

#### **NE - Neva-Wood District (P3)**

#### **Preliminary IBR Counts**

|           |                                                                                                                  | 7 Da                       | y Compari                  | son                                 | 28 D                           | ay Compai                            | rison                                           | YT                                       | D Comparis                 | son                                              |
|-----------|------------------------------------------------------------------------------------------------------------------|----------------------------|----------------------------|-------------------------------------|--------------------------------|--------------------------------------|-------------------------------------------------|------------------------------------------|----------------------------|--------------------------------------------------|
| NIBRS Ca  | ategories (Part 1 Selected)                                                                                      | Current                    | Prior                      | Percent                             | Current                        | Prior                                | Percent                                         | Current                                  | Prior                      | Percent                                          |
| Violent   | Criminal Homicide Rape Robbery - Commercial Robbery - Person Aggravated Assault - Non DV Aggravated Assault - DV | 0<br>1<br>0<br>1<br>0<br>2 | 0<br>0<br>1<br>0<br>2<br>2 | -100.00%<br>-100.00%<br>0.00%       | 0<br>4<br>2<br>1<br>4<br>4     | 0<br>1<br>0<br>1<br>2<br>7           | 300.00%<br>0.00%<br>100.00%<br>-42.86%          | 0<br>5<br>2<br>2<br>6<br>11              | 0<br>4<br>6<br>7<br>5      | 25.00%<br>-66.67%<br>-71.43%<br>20.00%<br>57.14% |
|           | Violent Total:                                                                                                   | 4                          | 5                          | -20.00%                             | 15                             | 11                                   | 36.36%                                          | 26                                       | 29                         | -10.34%                                          |
| Property  | Burglary - Residential Burglary Garage Burglary Commercial Larceny Vehicle Theft Arson                           | 1<br>1<br>3<br>41<br>2     | 1<br>0<br>1<br>26<br>2     | 0.00%<br>200.00%<br>57.69%<br>0.00% | 6<br>4<br>11<br>153<br>11<br>0 | 9<br>7<br>7<br>161<br>11             | -33.33%<br>-42.86%<br>57.14%<br>-4.97%<br>0.00% | 15<br>10<br>17<br>295<br>21              | 15<br>8<br>18<br>337<br>44 | 0.00%<br>25.00%<br>-5.56%<br>-12.46%<br>-52.27%  |
|           | Property Total:                                                                                                  | 48                         | 30                         | 60.00%                              | 185                            | 195                                  | -5.13%                                          | 358                                      | 422                        | -15.17%                                          |
| Prelimina | ry Part 1 Crime Totals:                                                                                          | 52                         | 35                         | 48.57%                              | 200                            | 206                                  | -2.91%                                          | 384                                      | 451                        | -14.86%                                          |
|           | Current 7 Day Period:<br>Current 28 Day Period:<br>Current YTD Day Period:                                       | 1/                         | 24/2021 -                  | 2/20/2021<br>2/20/2021<br>2/20/2021 | Prior 28                       | Day Period<br>Day Perio<br>D Period: |                                                 | 2/7/2021 -<br>12/27/2020 -<br>1/1/2020 - |                            |                                                  |

#### NE - Neva-Wood District (P3)

| A/C        | Offense Statute                            | <u>Address</u>                    | Reported Date | <u>Dist</u> |
|------------|--------------------------------------------|-----------------------------------|---------------|-------------|
| <u>SPB</u> | 3NL                                        |                                   |               |             |
| С          | BURGLARY 2D COMMERCIAL                     | 4200 N DIVISION ST                | 2/15/2021     | P3          |
| С          | BURGLARY 2D COMMERCIAL                     | 600 E MAGNESIUM RD                | 2/19/2021     | P4          |
| С          | BURGLARY 2D COMMERCIAL                     | 7300 N NEVADA ST                  | 2/19/2021     | P3          |
| С          | BURGLARY 2D GARAGE                         | 200 E RICH AVE                    | 2/18/2021     | P3          |
| С          | HARASSMENT FELONY WEAPON INVOLVED          | 600 E JOSEPH AVE                  | 2/18/2021     | P4          |
| С          | IBR Purposes Only - Aggravated Assault     | 0 E PINE RIDGE CT                 | 2/16/2021     | P4          |
| С          | MAIL THEFT                                 | 0 E LINCOLN RD                    | 2/19/2021     | P3          |
| С          | MAIL THEFT                                 | 6100 N MAYFAIR ST                 | 2/20/2021     | P3          |
| С          | MAIL THEFT                                 | 6100 N MAYFAIR ST                 | 2/20/2021     | P3          |
| С          | MAIL THEFT                                 | 6100 N MAYFAIR ST                 | 2/20/2021     | P3          |
| С          | MAIL THEFT                                 | 6100 N MAYFAIR ST                 | 2/20/2021     | P3          |
| С          | MAIL THEFT                                 | 6100 N MAYFAIR ST                 | 2/20/2021     | P3          |
| С          | RAPE 2D                                    |                                   | 2/16/2021     | P4          |
| С          | RESIDENTIAL BURGLARY                       | 1000 E BRIDGEPORT AVE             | 2/19/2021     | P3          |
| С          | ROBBERY 1D PERSON                          | N NEVADA ST / E WELLESLEY AVE     | 2/16/2021     | P4          |
| С          | TAKING MOTOR VEHICLE WITHOUT PERMISSION 2D | E GARLAND AVE / N CINCINNATI ST   | 2/14/2021     | P1          |
| С          | THEFT 2D ALL OTHER                         | 7800 N DIVISION ST                | 2/15/2021     | Р3          |
| С          | THEFT 2D ALL OTHER                         | 600 E KIERNAN AVE                 | 2/17/2021     | Р3          |
| С          | THEFT 2D FROM BUILDING                     | 5600 N LIDGERWOOD ST              | 2/17/2021     | Р3          |
| С          | THEFT 2D FROM BUILDING                     | 7400 N DIVISION ST                | 2/17/2021     | P2          |
| С          | THEFT 2D FROM BUILDING                     | 6000 N LIDGERWOOD ST              | 2/18/2021     | P3          |
| С          | THEFT 2D FROM MOTOR VEHICLE                | 1000 E COZZA DR                   | 2/18/2021     | P3          |
| С          | THEFT 2D SHOPLIFTING                       | 7500 N DIVISION ST                | 2/15/2021     | P3          |
| С          | THEFT 2D SHOPLIFTING                       | 4700 N DIVISION ST                | 2/17/2021     | P2          |
| С          | THEFT 2D SHOPLIFTING                       | 9900 N NEWPORT HWY                | 2/18/2021     | P3          |
| С          | THEFT 2D SHOPLIFTING                       | 5700 N DIVISION ST                | 2/19/2021     | P3          |
| С          | THEFT 2D SHOPLIFTING                       | 4700 N DIVISION ST                | 2/19/2021     | P3          |
| С          | THEFT 3D ALL OTHER                         | 800 E SUMTER WAY                  | 2/15/2021     | P3          |
| С          | THEFT 3D CITY FROM BUILDING                | 600 E MAGNESIUM RD                | 2/19/2021     | P4          |
| С          | THEFT 3D CITY SHOPLIFTING                  | 9200 N NEVADA ST                  | 2/19/2021     | P4          |
| С          | THEFT 3D CITY SHOPLIFTING                  | 9200 N NEVADA ST                  | 2/19/2021     | P4          |
| С          | THEFT 3D CITY SHOPLIFTING                  | 9100 N NEWPORT HWY                | 2/20/2021     | P4          |
| С          | THEFT 3D FROM BUILDING                     | 4200 N DIVISION ST                | 2/15/2021     | P3          |
| С          | THEFT 3D FROM BUILDING                     | 4700 N DIVISION ST                | 2/15/2021     | P3          |
| С          | THEFT 3D FROM BUILDING                     | 9200 N NEVADA ST                  | 2/19/2021     | P3          |
| С          | THEFT 3D FROM MOTOR VEHICLE                | 1200 E LONGFELLOW AVE             | 2/14/2021     | P3          |
| Α          | THEFT 3D FROM MOTOR VEHICLE                | 800 E LACROSSE AVE                | 2/15/2021     | P2          |
| С          | THEFT 3D FROM MOTOR VEHICLE                | E MAGNESIUM RD / N HILL N DALE ST | 2/17/2021     | P2          |

| A/C        | Offense Statute                        | <u>Address</u>      | Reported Date | Dist |
|------------|----------------------------------------|---------------------|---------------|------|
| С          | THEFT 3D FROM MOTOR VEHICLE            | 300 E FRANCIS AVE   | 2/18/2021     | Р3   |
| С          | THEFT 3D SHOPLIFTING                   | 9100 N NEWPORT HWY  | 2/14/2021     | Р3   |
| С          | THEFT 3D SHOPLIFTING                   | 6500 N NEVADA ST    | 2/14/2021     | Р3   |
| С          | THEFT 3D SHOPLIFTING                   | 7600 N DIVISION ST  | 2/15/2021     | P1   |
| С          | THEFT 3D SHOPLIFTING                   | 4400 N DIVISION ST  | 2/17/2021     | P2   |
| С          | THEFT 3D SHOPLIFTING                   | 6600 N DIVISION ST  | 2/19/2021     | Р3   |
| С          | THEFT 3D SHOPLIFTING                   | 6600 N DIVISION ST  | 2/19/2021     | Р3   |
| С          | THEFT 3D SHOPLIFTING                   | 6600 N DIVISION ST  | 2/19/2021     | Р3   |
| С          | THEFT 3D SHOPLIFTING                   | 5800 N DIVISION ST  | 2/20/2021     | P2   |
| С          | THEFT 3D VEHICLE PARTS AND ACCESSORIES | 900 E ROSEWOOD AVE  | 2/15/2021     | Р3   |
| С          | THEFT OF A FIREARM FROM MOTOR VEHICLE  | 300 E FRANCIS AVE   | 2/18/2021     | Р3   |
| С          | THEFT OF MOTOR VEHICLE                 | 200 E WEDGEWOOD AVE | 2/17/2021     | Р3   |
| С          | THEFT WITH INTENT TO RESELL            | 9100 N NEWPORT HWY  | 2/19/2021     | Р3   |
| <u>SPB</u> | <u>3WH</u>                             |                     |               |      |
| С          | THEFT 2D FROM MOTOR VEHICLE            | 1500 E JOSEPH AVE   | 2/14/2021     | P3   |