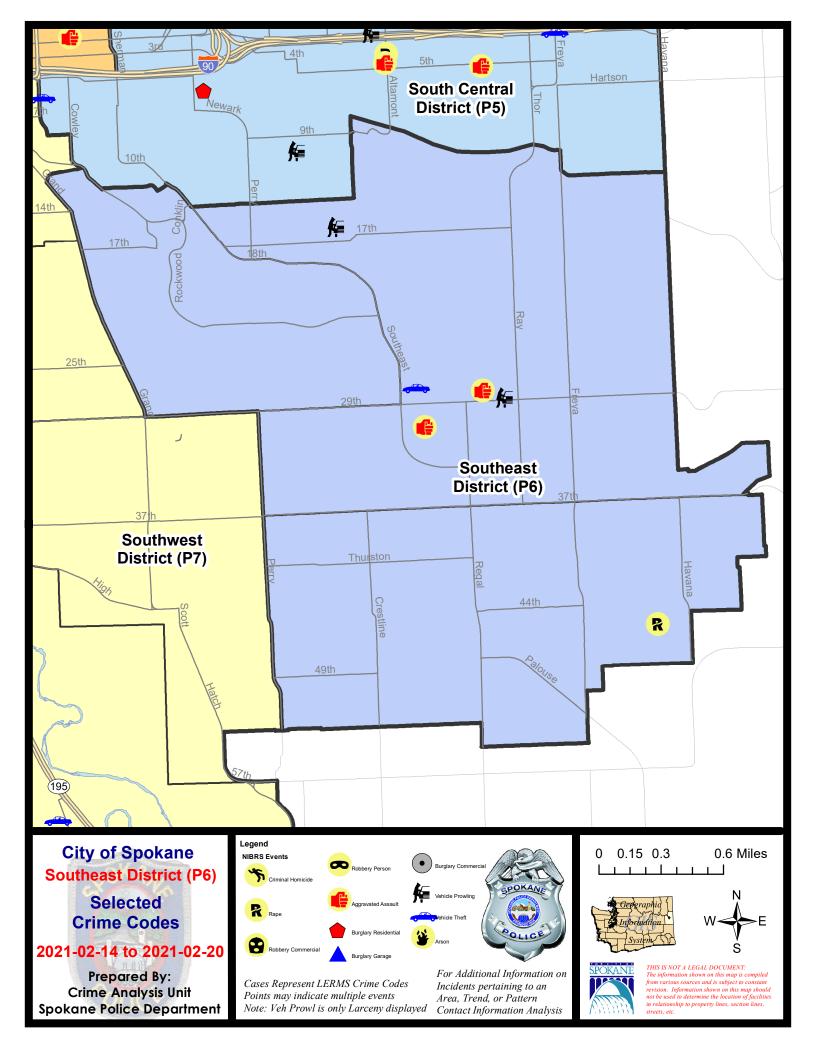

#### SE - Southeast District (P6)

#### **Preliminary IBR Counts**

|           |                                                                                                                  | 7 Day Comparison      |                       |                                     | 28 Day Comparison          |                                      |                                                     | YTD Comparison                           |                            |                                                                  |
|-----------|------------------------------------------------------------------------------------------------------------------|-----------------------|-----------------------|-------------------------------------|----------------------------|--------------------------------------|-----------------------------------------------------|------------------------------------------|----------------------------|------------------------------------------------------------------|
| NIBRS Ca  | ntegories (Part 1 Selected)                                                                                      | Current               | Prior                 | Percent                             | Current                    | Prior                                | Percent                                             | Current                                  | Prior                      | Percent                                                          |
| Violent   | Criminal Homicide Rape Robbery - Commercial Robbery - Person Aggravated Assault - Non DV Aggravated Assault - DV | 0<br>1<br>0<br>0<br>1 | 0<br>0<br>0<br>0<br>0 |                                     | 0<br>1<br>0<br>0<br>1<br>1 | 0<br>3<br>0<br>0<br>2<br>1           | -66.67%<br>-50.00%                                  | 0<br>3<br>0<br>0<br>3<br>2               | 1<br>2<br>1<br>2<br>1<br>2 | -100.00%<br>50.00%<br>-100.00%<br>-100.00%<br>200.00%<br>-75.00% |
| Property  | Violent Total:  Burglary - Residential                                                                           | 3                     | 0                     |                                     | 3                          | 7                                    | -50.00%                                             | 8                                        | 15                         | -46.67%<br>-50.00%                                               |
| Property  | Burglary - Residential Burglary Garage Burglary Commercial Larceny Vehicle Theft Arson                           | 0<br>0<br>8<br>1<br>0 | 1 0 4 1 0             | -100.00%<br>100.00%<br>0.00%        | 3<br>0<br>30<br>4<br>0     | 3<br>1<br>38<br>5<br>0               | -100.00%<br>0.00%<br>-100.00%<br>-21.05%<br>-20.00% | 6<br>1<br>66<br>8<br>0                   | 14<br>8<br>1<br>71<br>15   | -30.00%<br>-25.00%<br>0.00%<br>-7.04%<br>-46.67%<br>-100.00%     |
|           | Property Total:                                                                                                  | 9                     | 6                     | 50.00%                              | 37                         | 54                                   | -31.48%                                             | 88                                       | 110                        | -20.00%                                                          |
| Prelimina | ry Part 1 Crime Totals:                                                                                          | 12                    | 6                     | 100.00%                             | 40                         | 60                                   | -33.33%                                             | 96                                       | 125                        | -23.20%                                                          |
|           | Current 7 Day Period:<br>Current 28 Day Period:<br>Current YTD Day Period:                                       | 1/                    | 24/2021 -             | 2/20/2021<br>2/20/2021<br>2/20/2021 | Prior 28                   | oay Period<br>Day Perio<br>D Period: |                                                     | 2/7/2021 -<br>12/27/2020 -<br>1/1/2020 - |                            |                                                                  |

#### SE - Southeast District (P6)

| A/C | Offense Statute                        | <u>Address</u>         | Reported Date | <u>Dist</u> |
|-----|----------------------------------------|------------------------|---------------|-------------|
| SPC | 6LH                                    |                        |               |             |
| С   | ASSAULT 1D                             | 2900 E 29TH AVE        | 2/19/2021     | P6          |
| С   | ASSAULT 2D                             | 3100 S MT VERNON ST    | 2/15/2021     | P6          |
| С   | THEFT 2D FROM MOTOR VEHICLE            | S NAPA ST / E 16TH AVE | 2/18/2021     | P6          |
| С   | THEFT 2D FROM MOTOR VEHICLE            | 3100 E 29TH AVE        | 2/19/2021     | P6          |
| С   | THEFT 3D ALL OTHER                     | 3000 E 30TH AVE        | 2/16/2021     | P6          |
| С   | THEFT 3D VEHICLE PARTS AND ACCESSORIES | 2600 E 27TH AVE        | 2/16/2021     | P6          |
| С   | THEFT 3D VEHICLE PARTS AND ACCESSORIES | 4200 E 28TH AVE        | 2/19/2021     | P6          |
| Α   | THEFT OF MOTOR VEHICLE                 | 2600 E 27TH AVE        | 2/16/2021     | P6          |
| SPC | <u>:6RW</u>                            |                        |               |             |
| С   | THEFT 3D VEHICLE PARTS AND ACCESSORIES | 1000 S ROCKWOOD BLVD   | 2/16/2021     | P6          |
| SPC | :6SG                                   |                        |               |             |
| С   | MAIL THEFT                             | 4900 S MADELIA ST      | 2/18/2021     | P5          |
| С   | RAPE 2D                                |                        | 2/16/2021     | P6          |
| С   | THEFT 3D FROM BUILDING                 | 3100 E PALOUSE HWY     | 2/19/2021     | P6          |