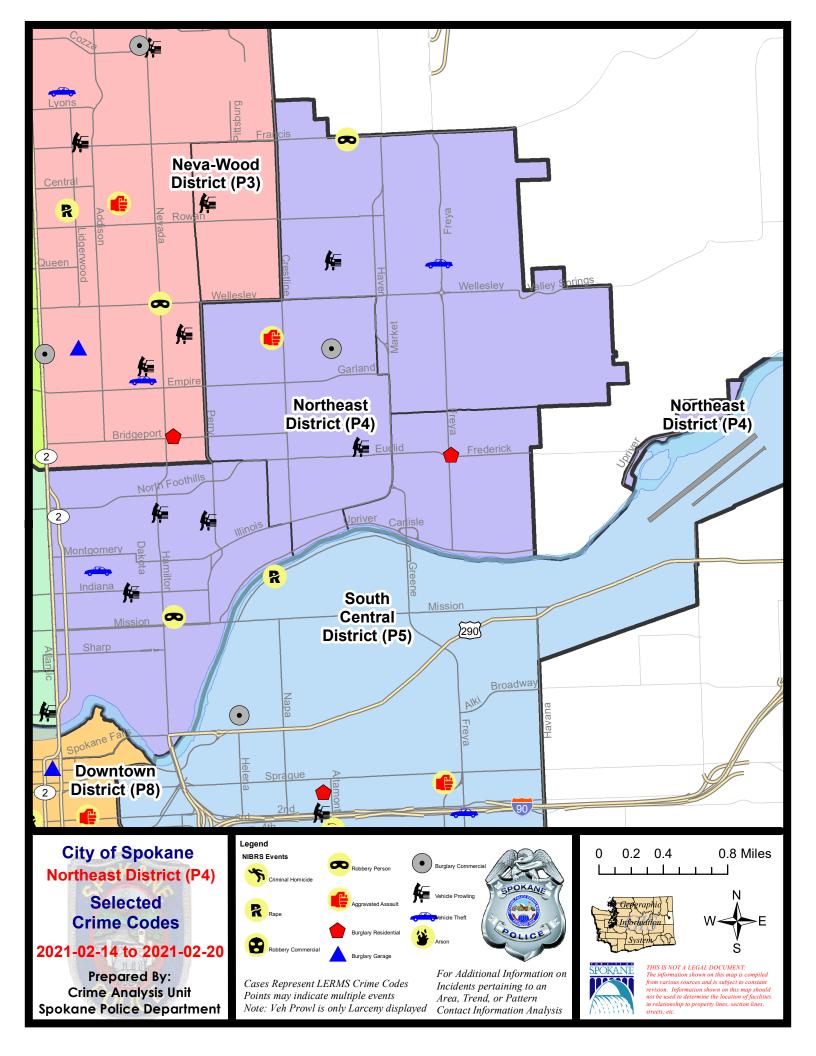

#### **NE - Northeast District (P4)**

#### **Preliminary IBR Counts**

|           |                                                                                                                  | 7 Da                        | ay Compari                  | ison                                                         | 28 D                       | ay Compai                            | rison                                              | YT                                       | D Comparis                     | son                                                  |
|-----------|------------------------------------------------------------------------------------------------------------------|-----------------------------|-----------------------------|--------------------------------------------------------------|----------------------------|--------------------------------------|----------------------------------------------------|------------------------------------------|--------------------------------|------------------------------------------------------|
| NIBRS Ca  | ntegories (Part 1 Selected)                                                                                      | Current                     | Prior                       | Percent                                                      | Current                    | Prior                                | Percent                                            | Current                                  | Prior                          | Percent                                              |
| Violent   | Criminal Homicide Rape Robbery - Commercial Robbery - Person Aggravated Assault - Non DV Aggravated Assault - DV | 0<br>1<br>0<br>2<br>0       | 0<br>0<br>0<br>1<br>1       | 100.00%                                                      | 0<br>2<br>0<br>4<br>5<br>6 | 0<br>1<br>0<br>2<br>5<br>6           | 100.00%<br>100.00%<br>0.00%                        | 0<br>3<br>0<br>5<br>8<br>12              | 3<br>4<br>0<br>8<br>10<br>3    | -100.00%<br>-25.00%<br>-37.50%<br>-20.00%<br>300.00% |
| Property  | Violent Total:  Burglary - Residential  Burglary Garage  Burglary Commercial  Larceny  Vehicle Theft  Arson      | 1<br>0<br>1<br>23<br>2<br>0 | 2<br>0<br>1<br>14<br>5<br>1 | -50.00%<br>-50.00%<br>0.00%<br>64.29%<br>-60.00%<br>-100.00% | 7<br>0<br>3<br>77<br>15    | 14<br>11<br>4<br>5<br>99<br>15<br>1  | 21.43%  -36.36%  -100.00%  -40.00%  -22.22%  0.00% | 28  13 2 8 162 27 2                      | 15<br>7<br>5<br>184<br>38<br>0 | 0.00%  -13.33%  -71.43%  60.00%  -11.96%  -28.95%    |
| Prelimina | Property Total:  ry Part 1 Crime Totals:                                                                         | 31                          | 23                          | 24.00%                                                       | 120                        | 135                                  | -23.70%<br>-19.46%                                 | 214                                      | 249                            | -14.06%<br>-12.64%                                   |
|           | Current 7 Day Period:<br>Current 28 Day Period:<br>Current YTD Day Period:                                       | 1/                          | /24/2021 -                  | · 2/20/2021<br>· 2/20/2021<br>· 2/20/2021                    | Prior 28                   | Day Period<br>Day Perio<br>D Period: |                                                    | 2/7/2021 -<br>12/27/2020 -<br>1/1/2020 - |                                |                                                      |

#### NE - Northeast District (P4)

| A/C        | Offense Statute                        | Address                   | Reported Date | <u>Dist</u> |
|------------|----------------------------------------|---------------------------|---------------|-------------|
|            |                                        |                           |               |             |
| С          | RAPE 3D                                |                           | 2/15/2021     | P4          |
| <u>SPB</u> | 4BE                                    |                           |               |             |
| С          | BURGLARY 2D COMMERCIAL                 | 4100 N COOK ST            | 2/18/2021     | P4          |
| С          | IBR Purposes Only - Aggravated Assault | 1900 E RICH AVE           | 2/14/2021     | P4          |
| С          | MAIL THEFT                             | 1900 E ILLINOIS AVE       | 2/19/2021     | P2          |
| С          | THEFT 2D ALL OTHER                     | 2200 E NORTH CRESCENT AVE | 2/14/2021     | P4          |
| С          | THEFT 3D ALL OTHER                     | 3300 N LACEY ST           | 2/18/2021     | P2          |
| С          | THEFT 3D FROM MOTOR VEHICLE            | 3200 N NELSON ST          | 2/16/2021     | P4          |
| <u>SPB</u> | <u>4HI</u>                             |                           |               |             |
| С          | BURGLARY 2D FENCED AREA                | 5400 N FREYA ST           | 2/16/2021     | P4          |
| Α          | ROBBERY 1D PERSON                      | 6200 N LACEY ST           | 2/19/2021     | P4          |
| С          | THEFT 1D FROM BUILDING                 | 3700 E QUEEN AVE          | 2/19/2021     | P2          |
| С          | THEFT 3D ALL OTHER                     | 2600 E JOSEPH AVE         | 2/17/2021     | P4          |
| С          | THEFT 3D VEHICLE PARTS AND ACCESSORIES | 4800 N MARKET ST          | 2/16/2021     | P4          |
| С          | THEFT 3D VEHICLE PARTS AND ACCESSORIES | 5600 N MARKET ST          | 2/18/2021     | P4          |
| С          | THEFT OF A FIREARM FROM MOTOR VEHICLE  | 5000 N SMITH ST           | 2/19/2021     | P4          |
| С          | THEFT OF MOTOR VEHICLE                 | 3500 E OLYMPIC AVE        | 2/18/2021     | P4          |
| <u>SPB</u> | 4LO                                    |                           |               |             |
| С          | ROBBERY 1D PERSON                      | 900 E MISSION AVE         | 2/19/2021     | P4          |
| С          | THEFT 2D ALL OTHER                     | 200 E NORTH FOOTHILLS DR  | 2/17/2021     | P4          |
| С          | THEFT 2D FROM BUILDING                 | 100 E BALDWIN AVE         | 2/14/2021     | P4          |
| С          | THEFT 2D FROM MOTOR VEHICLE            | 600 E INDIANA AVE         | 2/14/2021     | P4          |
| С          | THEFT 3D CITY ALL OTHER                | 1700 N DIVISION ST        | 2/17/2021     | P2          |
| С          | THEFT 3D FROM BUILDING                 | 1200 E ILLINOIS AVE       | 2/16/2021     | P4          |
| С          | THEFT 3D FROM BUILDING                 | 1000 N HAMILTON ST        | 2/17/2021     | P4          |
| С          | THEFT 3D FROM BUILDING                 | 900 E SHARP AVE           | 2/19/2021     | P4          |
| С          | THEFT 3D FROM BUILDING                 | 100 E MISSION AVE         | 2/20/2021     | P4          |
| Α          | THEFT 3D FROM MOTOR VEHICLE            | 2500 N DENVER ST          | 2/14/2021     | P4          |
| С          | THEFT 3D FROM MOTOR VEHICLE            | 2600 N HAMILTON ST        | 2/20/2021     | P4          |
| С          | THEFT 3D SHOPLIFTING                   | 1500 E ILLINOIS AVE       | 2/15/2021     | P4          |
| С          | THEFT 3D VEHICLE PARTS AND ACCESSORIES | 2500 N DENVER ST          | 2/14/2021     | P4          |
| С          | THEFT OF MOTOR VEHICLE                 | 2000 N ASTOR ST           | 2/17/2021     | P4          |
| <u>SPB</u> | 4MI                                    |                           |               |             |
| С          | RESIDENTIAL BURGLARY                   | 3600 E FREDERICK AVE      | 2/20/2021     | P4          |
| С          | THEFT 3D CITY FROM BUILDING            | 3600 E FREDERICK AVE      | 2/20/2021     | P4          |
|            |                                        |                           |               |             |