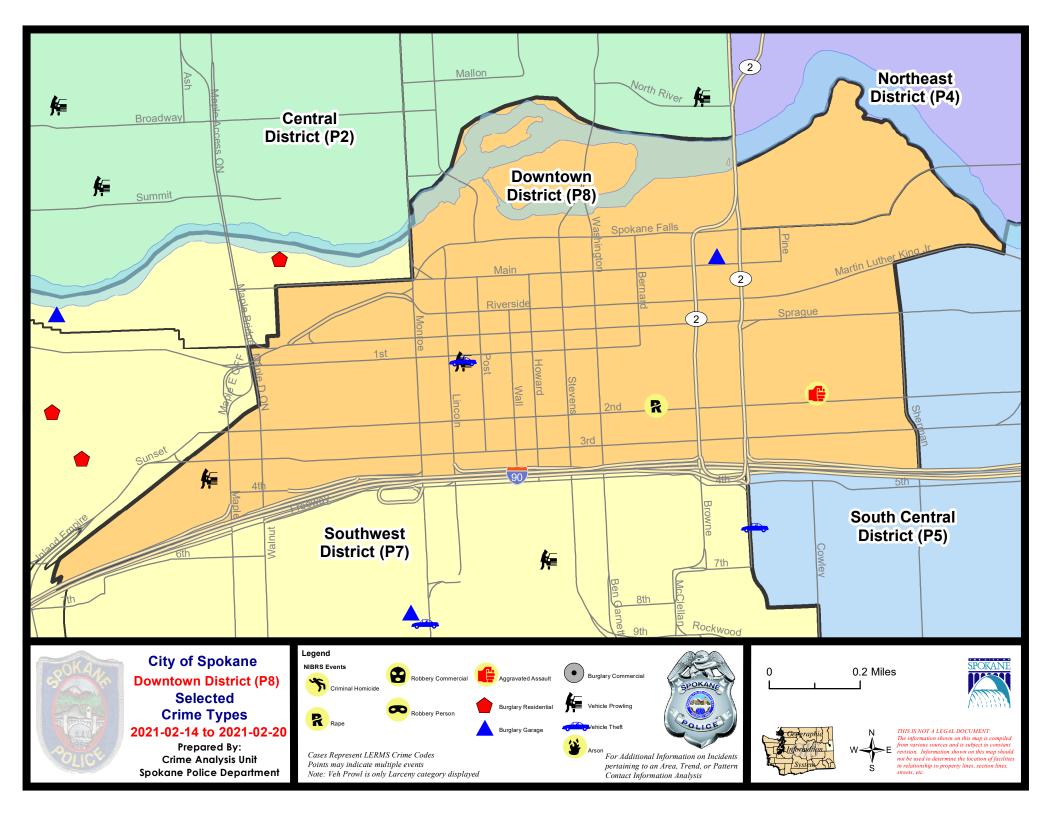

#### DOWNTOWN PRECINCT (P8)

#### **Preliminary IBR Counts**

|           |                                                                                                                                  | 7 Da                       | ay Compan                  | ison                                      | 28 D                        | ay Compai                            | rison                                                      | YTD Comparison                |                                           |                                          |
|-----------|----------------------------------------------------------------------------------------------------------------------------------|----------------------------|----------------------------|-------------------------------------------|-----------------------------|--------------------------------------|------------------------------------------------------------|-------------------------------|-------------------------------------------|------------------------------------------|
| NIBRS Ca  | tegories (Part 1 Selected)                                                                                                       | Current                    | Prior                      | Percent                                   | Current                     | Prior                                | Percent                                                    | Current                       | Prior                                     | Percent                                  |
| Violent   | Criminal Homicide Rape Robbery - Commercial Robbery - Person Aggravated Assault - Non DV Aggravated Assault - DV  Violent Total: | 0<br>1<br>0<br>0<br>0<br>1 | 0<br>1<br>0<br>1<br>2<br>1 | 0.00%<br>-100.00%<br>-100.00%<br>0.00%    | 0<br>2<br>0<br>4<br>5<br>2  | 0<br>3<br>2<br>3<br>5<br>3           | -33.33%<br>-100.00%<br>33.33%<br>0.00%<br>-33.33%          | 0<br>5<br>2<br>7<br>9<br>4    | 0<br>0<br>1<br>3<br>17<br>2               | 100.00%<br>133.33%<br>-47.06%<br>100.00% |
| Property  | Burglary - Residential Burglary Garage Burglary Commercial Larceny Vehicle Theft Arson                                           | 0<br>1<br>0<br>15<br>1     | 1<br>0<br>0<br>7<br>1      | -100.00%<br>114.29%<br>0.00%              | 1<br>1<br>6<br>63<br>4<br>0 | 5<br>1<br>10<br>67<br>4<br>1         | -80.00%<br>0.00%<br>-40.00%<br>-5.97%<br>0.00%<br>-100.00% | 4<br>2<br>15<br>122<br>8<br>1 | 3<br>0<br>23<br>154<br>15<br>3            | 33.33%<br>-34.78%<br>-20.78%<br>-46.67%  |
|           | Property Total:                                                                                                                  | 17                         | 9                          | 88.89%                                    | 75                          | 88                                   | -14.77%                                                    | 152                           | 198                                       | -23.23%                                  |
| Prelimina | ry Part 1 Crime Totals:                                                                                                          | 19                         | 14                         | 35.71%                                    | 88                          | 104                                  | -15.38%                                                    | 179                           | 221                                       | -19.00%                                  |
|           | Current 7 Day Period:<br>Current 28 Day Period:<br>Current YTD Day Period:                                                       | 1.                         | /24/2021                   | - 2/20/2021<br>- 2/20/2021<br>- 2/20/2021 | Prior 28                    | Day Period<br>Day Perio<br>D Period: |                                                            | 12/27/2020 -                  | - 2/13/2021<br>- 1/23/2021<br>- 2/20/2020 |                                          |
|           |                                                                                                                                  |                            |                            |                                           |                             |                                      |                                                            | _                             |                                           |                                          |