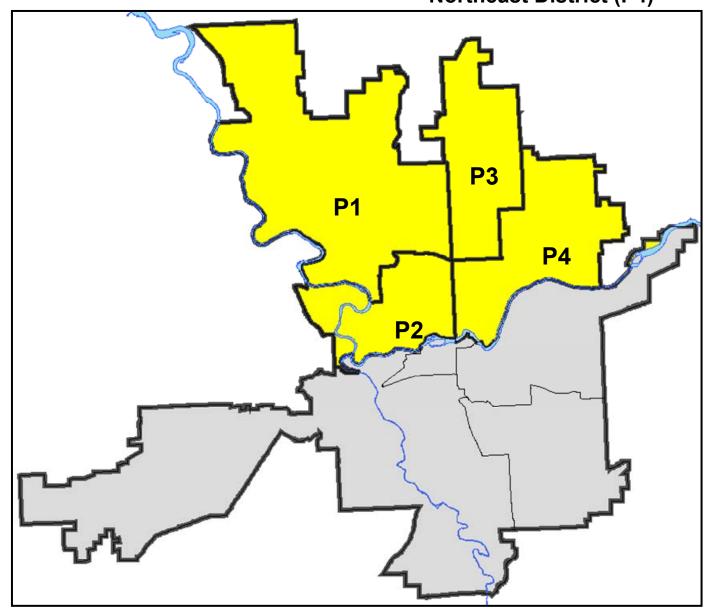

# SPOKANE POLICE DEPARTMENT NORTH Police Service Area

**Captain Mark Griffiths** 

**Northwest District (P1)** 

**Central District (P2)** 

**Neva-Wood District (P3)** 

**Northeast District (P4)** 

#### NORTH PRECINCT (P1, P2, P3, and P4)