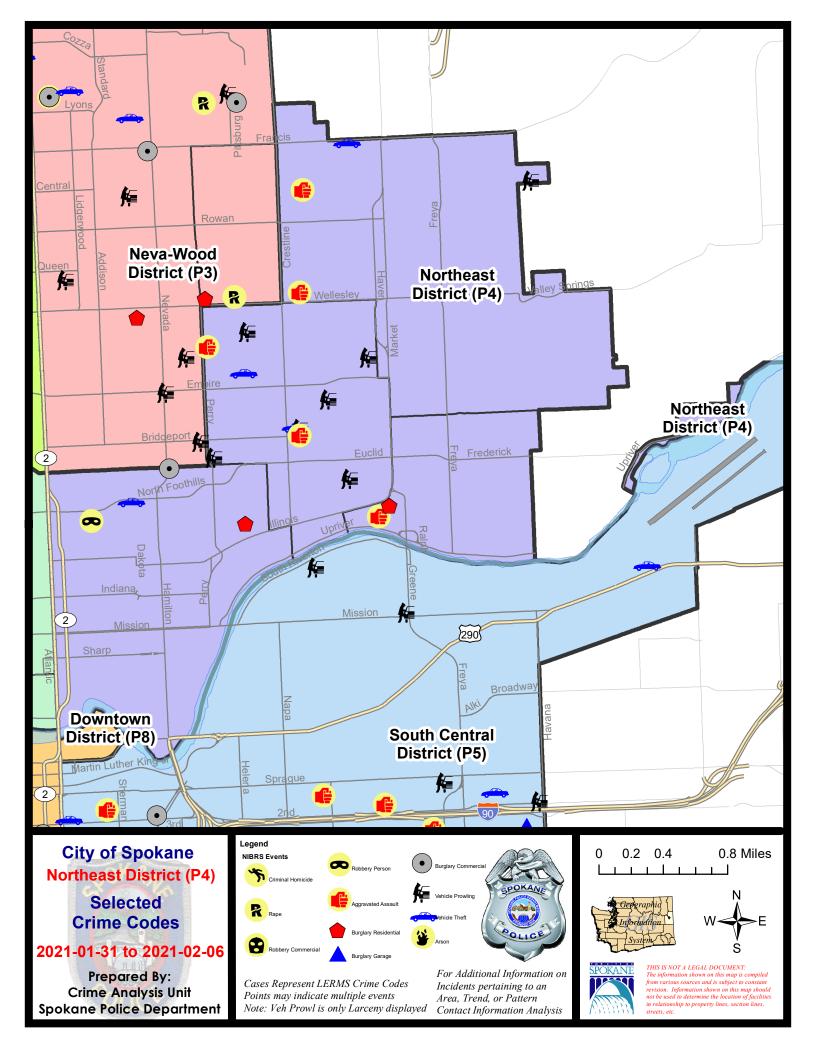

#### **NE - Northeast District (P4)**

#### NE - Northeast District (P4)

| A/C        | Offense Statute                        | <u>Address</u>                | Reported Date | <u>Dist</u> |
|------------|----------------------------------------|-------------------------------|---------------|-------------|
| <u>SPB</u> | 4BE                                    |                               |               |             |
| С          | ASSAULT 1D                             | 1400 E RICH AVE               | 2/1/2021      | P4          |
| С          | DRIVE BY SHOOTING                      | 3400 N LEE ST                 | 1/31/2021     | P4          |
| С          | THEFT 2D ALL OTHER                     | 2900 E GRACE AVE              | 2/4/2021      | P4          |
| С          | THEFT 2D FROM BUILDING                 | 4100 N REGAL ST               | 2/5/2021      | P4          |
| С          | THEFT 2D FROM BUILDING                 | 3900 N MARKET ST              | 2/6/2021      | P4          |
| С          | THEFT 3D ALL OTHER                     | 3300 N HELENA ST              | 2/5/2021      | P4          |
| Α          | THEFT 3D FROM MOTOR VEHICLE            | 1700 E LONGFELLOW AVE         | 1/31/2021     | P4          |
| С          | THEFT 3D FROM MOTOR VEHICLE            | 1400 E DALTON AVE             | 2/3/2021      | P4          |
| Α          | THEFT 3D FROM MOTOR VEHICLE            | 3700 N COOK ST                | 2/5/2021      | P4          |
| С          | THEFT 3D FROM MOTOR VEHICLE            | 3400 N LEE ST                 | 2/5/2021      | P4          |
| С          | THEFT 3D FROM MOTOR VEHICLE            | 4100 N REGAL ST               | 2/5/2021      | P2          |
| С          | THEFT 3D FROM MOTOR VEHICLE            | 2900 N LACEY ST               | 2/5/2021      | P4          |
| С          | THEFT 3D VEHICLE PARTS AND ACCESSORIES | 2400 E GORDON AVE             | 2/4/2021      | P4          |
| С          | THEFT OF MOTOR VEHICLE                 | 3400 N LEE ST                 | 2/2/2021      | P4          |
| С          | THEFT OF MOTOR VEHICLE                 | N PITTSBURG ST / E WALTON AVE | 2/3/2021      | P1          |
| <u>SPB</u> | 4HI                                    |                               |               |             |
| С          | ASSAULT 2D                             | 2300 E COLUMBIA AVE           | 2/6/2021      | P4          |
| С          | ASSAULT 4D WEAPON                      | 4700 N STONE ST               | 2/2/2021      | P4          |
| С          | THEFT 2D FROM BUILDING                 | 2300 E SANSON AVE             | 2/3/2021      | P4          |
| С          | THEFT 2D FROM MOTOR VEHICLE            | 4400 E MT BALDY LN            | 2/3/2021      | P4          |
| С          | THEFT OF MOTOR VEHICLE                 | 6200 N LACEY ST               | 2/5/2021      | P1          |
| <u>SPB</u> | <u>4L0</u>                             |                               |               |             |
| С          | BURGLARY 2D COMMERCIAL                 | 3000 N NEVADA ST              | 2/4/2021      | P4          |
| С          | BURGLARY 2D FENCED AREA                | 300 E MONTGOMERY AVE          | 1/31/2021     | P4          |
| Α          | BURGLARY 2D FENCED AREA                | 2700 N MAYFAIR ST             | 2/2/2021      | P2          |
| С          | RESIDENTIAL BURGLARY                   | 2500 N PITTSBURG ST           | 2/6/2021      | P4          |
| С          | ROBBERY 1D PERSON                      | 200 E NORTH FOOTHILLS DR      | 2/1/2021      | P4          |
| С          | THEFT 1D VEHICLE PARTS AND ACCESSORIES | 2700 N RUBY ST                | 2/1/2021      | P4          |
| С          | THEFT 2D VEHICLE PARTS AND ACCESSORIES | 2700 N RUBY ST                | 2/4/2021      | P4          |
| С          | THEFT 3D FROM BUILDING                 | 200 E INDIANA AVE             | 2/1/2021      | P4          |
| С          | THEFT 3D FROM BUILDING                 | 2500 N PITTSBURG ST           | 2/6/2021      | P4          |
| С          | THEFT 3D FROM BUILDING                 | 1800 E ILLINOIS AVE           | 2/6/2021      | P4          |
| С          | THEFT 3D VEHICLE PARTS AND ACCESSORIES | 2500 N DIVISION ST            | 2/1/2021      | P4          |
| С          | THEFT OF MOTOR VEHICLE                 | 600 E NORTH FOOTHILLS DR      | 1/31/2021     | P2          |
| <u>SPB</u> | 4MI                                    |                               |               |             |
| С          | ASSAULT 1D                             | 2900 E JACKSON AVE            | 2/5/2021      | P4          |
| С          | BURGLARY 1D FROM RESIDENCE             | 2600 N MARKET ST              | 2/3/2021      | P4          |
|            |                                        |                               |               |             |