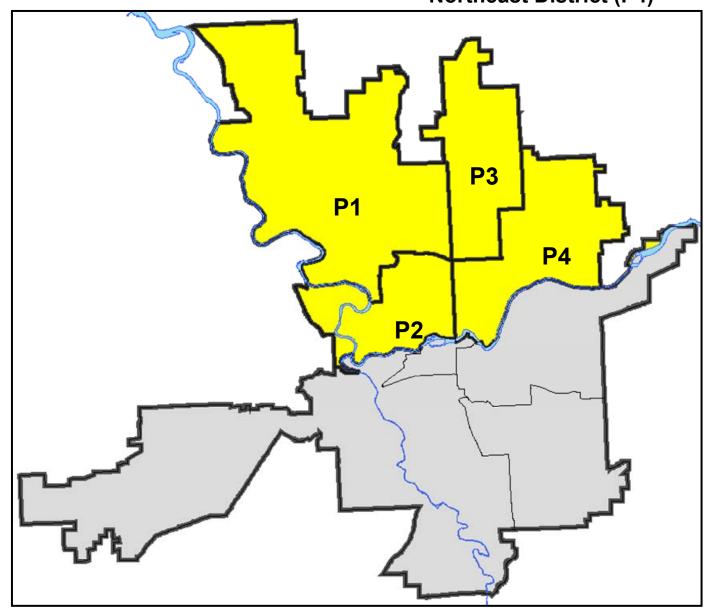

# SPOKANE POLICE DEPARTMENT NORTH Police Service Area

**Captain Mark Griffiths** 

**Northwest District (P1)** 

**Central District (P2)** 

**Neva-Wood District (P3)** 

**Northeast District (P4)** 

Saturday, February 6, 2021