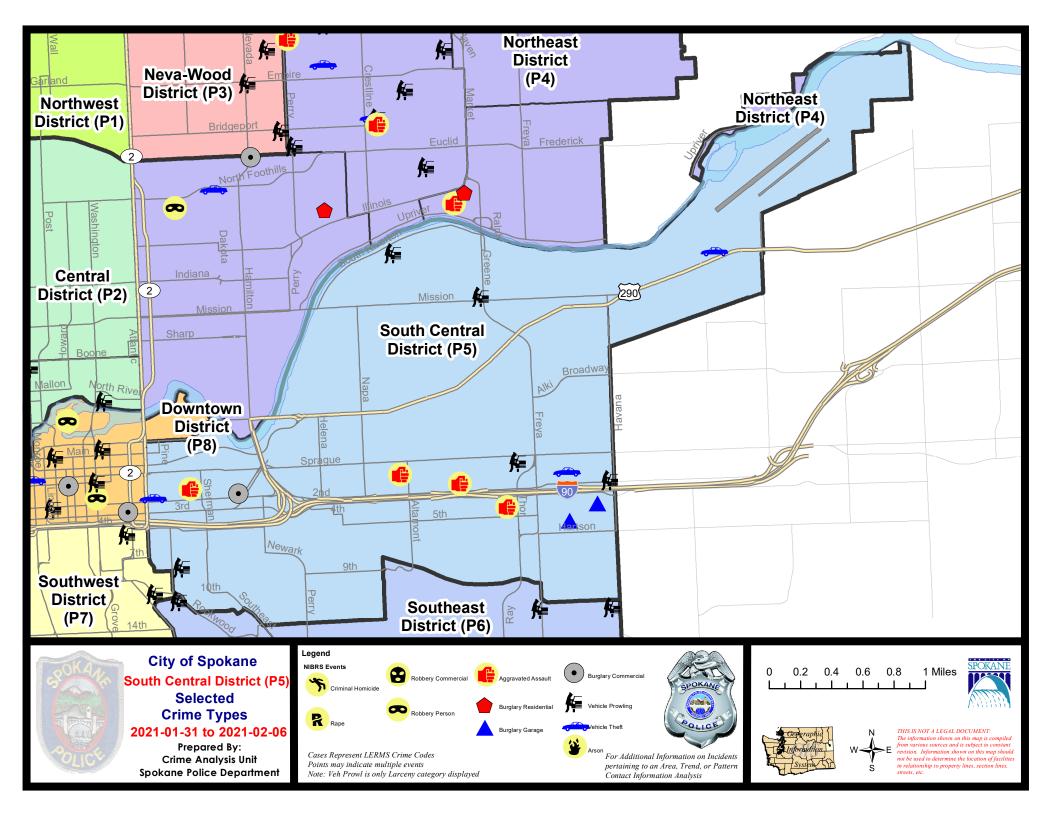

#### **SE - South Central District (P5)**

#### SE - South Central District (P5)

| A/C | Offense Statute                             | <u>Address</u>             | Reported Date | <u>Dist</u> |
|-----|---------------------------------------------|----------------------------|---------------|-------------|
| SPC | SEC                                         |                            |               |             |
| С   | ASSAULT 2D                                  | 400 S THOR ST              | 2/1/2021      | P6          |
| С   | ASSAULT 2D                                  | S GRANT ST / E PACIFIC AVE | 2/1/2021      | P6          |
| С   | BURGLARY 2D COMMERCIAL                      | 800 E 2ND AVE              | 2/5/2021      | P6          |
| С   | BURGLARY 2D FENCED AREA                     | 600 E SPRAGUE AVE          | 2/2/2021      | P5          |
| Α   | BURGLARY 2D FENCED AREA                     | 600 E SPRAGUE AVE          | 2/3/2021      | P5          |
| С   | BURGLARY 2D GARAGE                          | 4100 E 4TH AVE             | 2/2/2021      | P5          |
| С   | BURGLARY 2D GARAGE                          | 3900 E 6TH AVE             | 2/6/2021      | P5          |
| С   | DRIVE BY SHOOTING                           | 2300 E 1ST AVE             | 1/31/2021     | P6          |
| С   | HARASSMENT FELONY WEAPON INVOLVED           | 200 S REGAL ST             | 2/2/2021      | P6          |
| С   | THEFT 2D ALL OTHER                          | 4000 E SPRAGUE AVE         | 2/2/2021      | P5          |
| С   | THEFT 2D FROM BUILDING                      | 100 S DIVISION ST          | 2/3/2021      | P5          |
| С   | THEFT 2D FROM BUILDING                      | 3600 E HARTSON AVE         | 2/4/2021      | P5          |
| С   | THEFT 2D FROM MOTOR VEHICLE                 | 0 S THOR ST                | 2/1/2021      | P5          |
| С   | THEFT 3D ALL OTHER                          | 700 S FREYA ST             | 1/31/2021     | P5          |
| С   | THEFT 3D ALL OTHER                          | 4000 E 5TH AVE             | 2/6/2021      | P5          |
| С   | THEFT 3D CITY SHOPLIFTING                   | 100 S DIVISION ST          | 2/4/2021      | P8          |
| С   | THEFT 3D CITY SHOPLIFTING                   | 400 S THOR ST              | 2/4/2021      | P6          |
| С   | THEFT 3D CITY SHOPLIFTING                   | 200 E 3RD AVE              | 2/4/2021      | P8          |
| С   | THEFT 3D CITY VEHICLE PARTS AND ACCESSORIES | 3700 E SPRAGUE AVE         | 2/1/2021      | P6          |
| С   | THEFT 3D FROM BUILDING                      | 200 S DIVISION ST          | 1/31/2021     | P5          |
| С   | THEFT 3D FROM BUILDING                      | 4200 E SPRAGUE AVE         | 2/5/2021      | P5          |
| С   | THEFT 3D FROM MOTOR VEHICLE                 | 800 S COWLEY ST            | 1/31/2021     | P5          |
| С   | THEFT 3D FROM MOTOR VEHICLE                 | 4200 E 2ND AVE             | 2/2/2021      | P5          |
| С   | THEFT 3D SHOPLIFTING                        | 700 E 2ND AVE              | 1/31/2021     | P5          |
| С   | THEFT 3D VEHICLE PARTS AND ACCESSORIES      | 3000 E SPRAGUE AVE         | 2/5/2021      | P5          |
| С   | THEFT OF MOTOR VEHICLE                      | 100 S DIVISION ST          | 2/2/2021      | P8          |
| С   | THEFT OF MOTOR VEHICLE                      | 3900 E PACIFIC AVE         | 2/5/2021      | P6          |
| SPC | 25GP                                        |                            |               |             |
| С   | THEFT 2D ALL OTHER                          | 1600 E DESMET AVE          | 2/1/2021      | P5          |
| С   | THEFT 2D ALL OTHER                          | 2200 E SOUTH RIVERTON AVE  | 2/5/2021      | P5          |
| С   | THEFT 2D FROM MOTOR VEHICLE                 | 3100 E MISSION AVE         | 2/2/2021      | P5          |
| Α   | THEFT 3D FROM MOTOR VEHICLE                 | 2300 E MARSHALL AVE        | 2/2/2021      | P5          |
| С   | THEFT OF MOTOR VEHICLE                      | 5200 E COMMERCE AVE        | 1/31/2021     | P5          |
|     |                                             |                            |               |             |