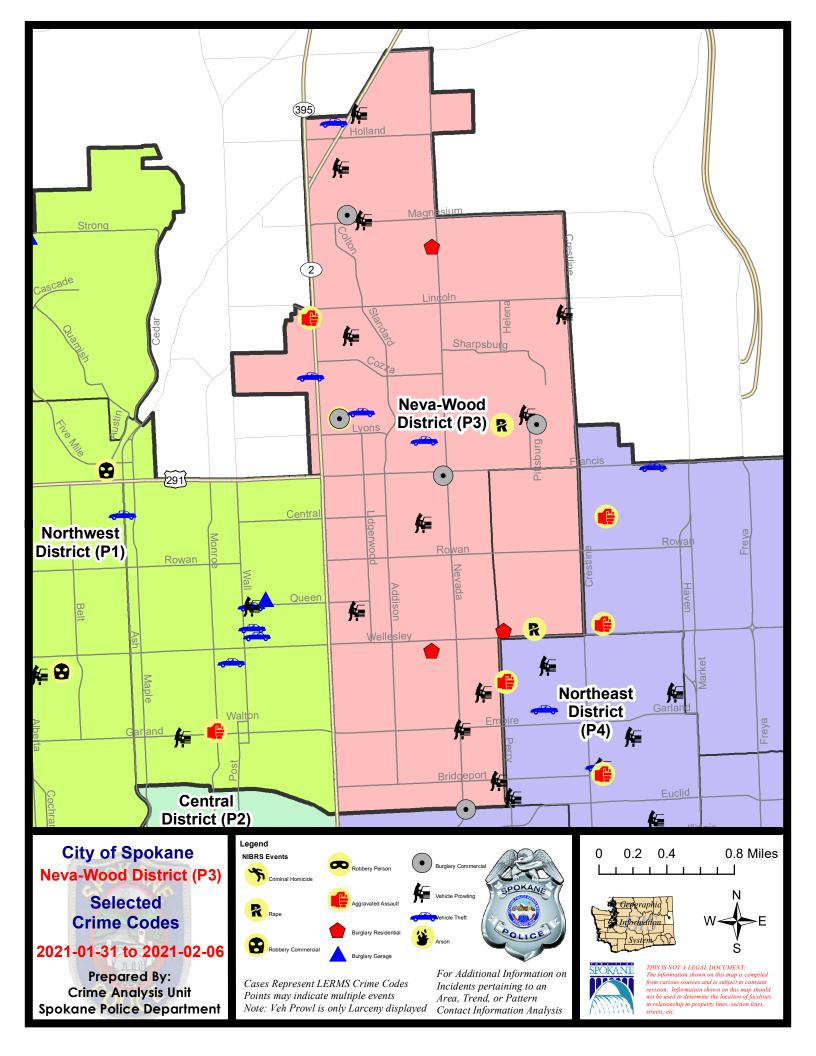

#### NE - Neva-Wood District (P3)

#### NE - Neva-Wood District (P3)

| A/C | Offense Statute                            | <u>Address</u>        | Reported Date | <u>Dist</u> |
|-----|--------------------------------------------|-----------------------|---------------|-------------|
| SPB | 3NL                                        |                       |               |             |
| С   | BURGLARY 2D COMMERCIAL                     | 900 E FRANCIS AVE     | 2/1/2021      | P3          |
| С   | BURGLARY 2D COMMERCIAL                     | 6700 N DIVISION ST    | 2/2/2021      | P4          |
| С   | BURGLARY 2D COMMERCIAL                     | 6700 N DIVISION ST    | 2/3/2021      | P2          |
| С   | BURGLARY 2D COMMERCIAL                     | 8700 N HILL N DALE ST | 2/4/2021      | Р3          |
| С   | BURGLARY 2D COMMERCIAL                     | 1700 E LYONS AVE      | 2/6/2021      | P4          |
| С   | HARASSMENT FELONY WEAPON INVOLVED          | 7700 N DIVISION ST    | 2/2/2021      | P2          |
| С   | RAPE OF A CHILD 1D                         |                       | 2/4/2021      | P4          |
| С   | RESIDENTIAL BURGLARY                       | 900 E VICKSBURG AVE   | 2/6/2021      | P4          |
| С   | RESIDENTIAL BURGLARY                       | 700 E HOFFMAN AVE     | 2/6/2021      | P4          |
| С   | RETAIL THEFT WITH SPECIAL CIRCUMSTANCES 3D | 6700 N DIVISION ST    | 2/2/2021      | P4          |
| С   | ROBBERY 2D COMMERCIAL                      | 6700 N DIVISION ST    | 2/3/2021      | P2          |
| С   | TAKING MOTOR VEHICLE WITHOUT PERMISSION 1D | 7100 N DIVISION ST    | 2/5/2021      | P1          |
| С   | THEFT 2D ALL OTHER                         | 9200 N COLTON ST      | 2/1/2021      | P3          |
| С   | THEFT 2D ALL OTHER                         | 9900 N NEWPORT HWY    | 2/5/2021      | P3          |
| С   | THEFT 2D FROM BUILDING                     | 3100 N ADDISON ST     | 2/3/2021      | P3          |
| С   | THEFT 2D FROM BUILDING                     | 7400 N DIVISION ST    | 2/3/2021      | P3          |
| С   | THEFT 2D FROM MOTOR VEHICLE                | 100 E HOUGHTON AVE    | 1/31/2021     | Р3          |
| С   | THEFT 2D FROM MOTOR VEHICLE                | 9600 N NEWPORT HWY    | 2/1/2021      | Р3          |
| С   | THEFT 2D FROM MOTOR VEHICLE                | 1600 E BEACON LN      | 2/2/2021      | Р3          |
| С   | THEFT 2D FROM MOTOR VEHICLE                | 9100 N NEWPORT HWY    | 2/3/2021      | Р3          |
| С   | THEFT 3D ALL OTHER                         | 6600 N DIVISION ST    | 2/4/2021      | Р3          |
| С   | THEFT 3D CITY SHOPLIFTING                  | 7700 N DIVISION ST    | 2/3/2021      | P4          |
| С   | THEFT 3D CITY SHOPLIFTING                  | 7700 N DIVISION ST    | 2/4/2021      | P2          |
| С   | THEFT 3D CITY SHOPLIFTING                  | 6700 N DIVISION ST    | 2/4/2021      | P4          |
| С   | THEFT 3D CITY SHOPLIFTING                  | 6700 N DIVISION ST    | 2/5/2021      | P2          |
| С   | THEFT 3D CITY SHOPLIFTING                  | 6700 N DIVISION ST    | 2/5/2021      | P4          |
| С   | THEFT 3D CITY SHOPLIFTING                  | 6700 N DIVISION ST    | 2/5/2021      | P4          |
| С   | THEFT 3D CITY SHOPLIFTING                  | 9200 N NEVADA ST      | 2/6/2021      | P2          |
| С   | THEFT 3D FROM BUILDING                     | 6000 N LIDGERWOOD ST  | 2/2/2021      | P2          |
| С   | THEFT 3D FROM BUILDING                     | 7400 N NEVADA ST      | 2/3/2021      | P3          |
| Α   | THEFT 3D FROM MOTOR VEHICLE                | 400 E MAGNESIUM RD    | 2/1/2021      | P3          |
| С   | THEFT 3D FROM MOTOR VEHICLE                | 4700 N DIVISION ST    | 2/3/2021      | P3          |
| С   | THEFT 3D FROM MOTOR VEHICLE                | 700 E JOSEPH AVE      | 2/4/2021      | P3          |
| Α   | THEFT 3D FROM MOTOR VEHICLE                | 1200 E ROCKWELL AVE   | 2/5/2021      | P3          |
| С   | THEFT 3D FROM MOTOR VEHICLE                | 1300 E BRIDGEPORT AVE | 2/5/2021      | P3          |
| С   | THEFT 3D FROM MOTOR VEHICLE                | 3800 N NEVADA ST      | 2/5/2021      | Р3          |
| С   | THEFT 3D FROM MOTOR VEHICLE                | 7700 N CRESTLINE ST   | 2/6/2021      | Р3          |
| С   | THEFT 3D SHOPLIFTING                       | 5800 N DIVISION ST    | 2/1/2021      | P3          |
|     |                                            |                       |               |             |

| A/C        | Offense Statute                        | <u>Address</u>                  | Reported Date | Dist |
|------------|----------------------------------------|---------------------------------|---------------|------|
| С          | THEFT 3D SHOPLIFTING                   | 5800 N DIVISION ST              | 2/1/2021      | P3   |
| С          | THEFT 3D SHOPLIFTING                   | 6700 N DIVISION ST              | 2/1/2021      | P3   |
| С          | THEFT 3D SHOPLIFTING                   | 9100 N NEWPORT HWY              | 2/2/2021      | P3   |
| С          | THEFT 3D SHOPLIFTING                   | 5600 N DIVISION ST              | 2/3/2021      | P2   |
| С          | THEFT 3D SHOPLIFTING                   | 6700 N DIVISION ST              | 2/3/2021      | P2   |
| С          | THEFT 3D SHOPLIFTING                   | 7600 N DIVISION ST              | 2/6/2021      | P3   |
| С          | THEFT 3D SHOPLIFTING                   | 9600 N NEWPORT HWY              | 2/6/2021      | P3   |
| С          | THEFT 3D VEHICLE PARTS AND ACCESSORIES | 4500 N DIVISION ST              | 2/2/2021      | P3   |
| С          | THEFT OF MOTOR VEHICLE                 | 200 E WEDGEWOOD AVE             | 1/31/2021     | P3   |
| С          | THEFT OF MOTOR VEHICLE                 | 9600 N NEWPORT HWY              | 2/2/2021      | P1   |
| С          | THEFT OF MOTOR VEHICLE                 | N CINCINNATI ST / E HOLYOKE AVE | 2/3/2021      | P3   |
| <u>SPB</u> | <u>3WH</u>                             |                                 |               |      |
| С          | RAPE 3D                                |                                 | 1/31/2021     | P6   |
| Α          | RESIDENTIAL BURGLARY                   | 1400 E BROAD AVE                | 2/2/2021      | P4   |
| С          | THEFT 3D ALL OTHER                     | 1800 E NEBRASKA AVE             | 2/5/2021      | Р3   |