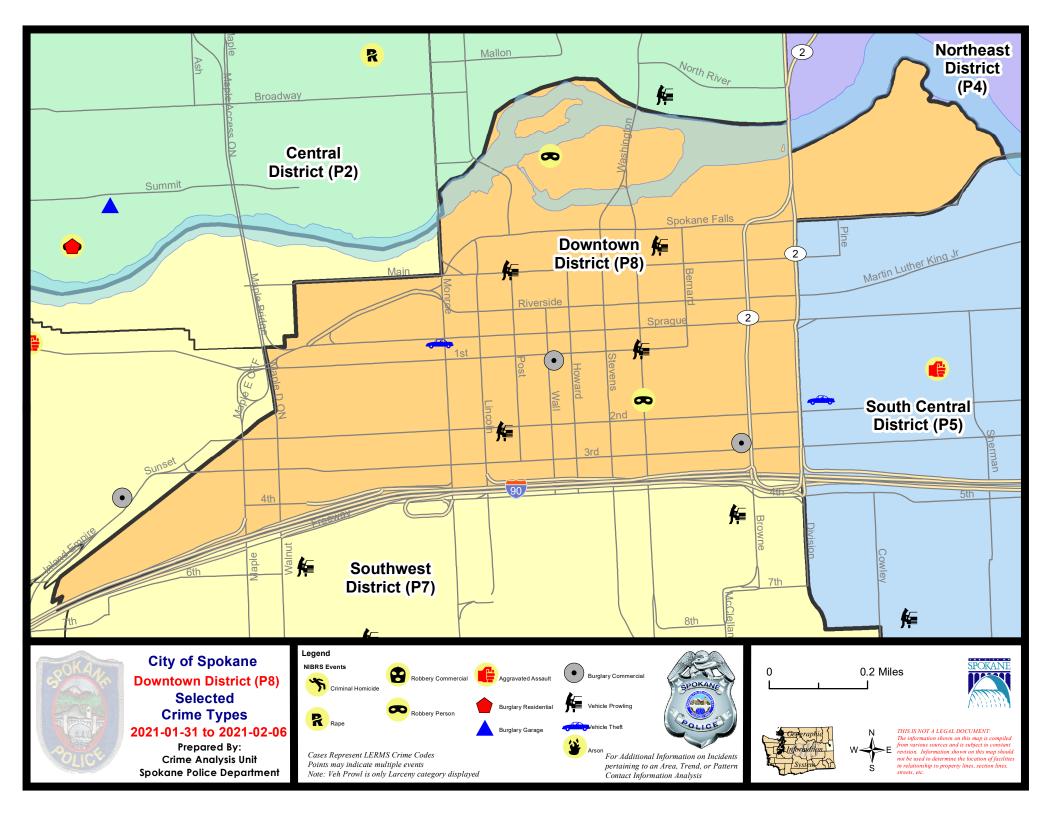

## SPOKANE POLICE DEPARTMENT DOWNTOWN

#### **Police Service Area**

**PSA Commander** 

**Captain David Singley** 

#### DOWNTOWN PRECINCT (P8)