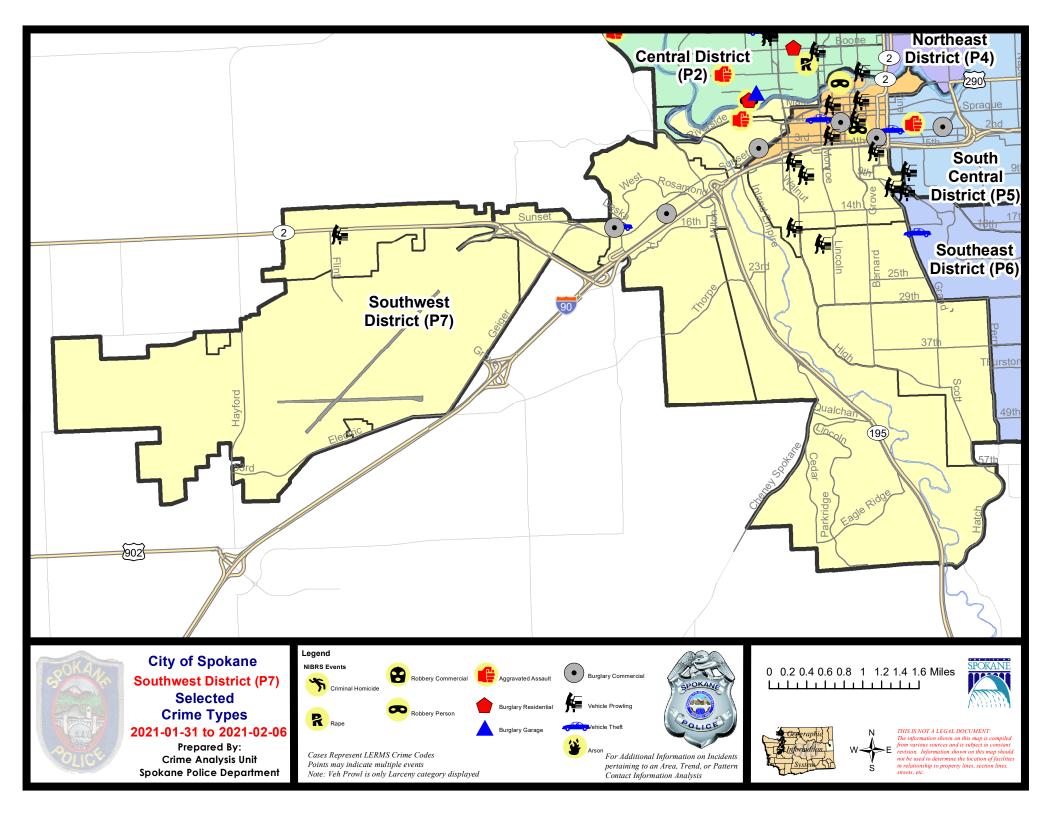

#### **SW - Southwest District (P7)**

#### **Preliminary IBR Counts**

|           |                                                                                                                  | 7 Day Comparison       |                             | 28 Day Comparison                        |                             |                                      | YTD Comparison                                        |                                |                                   |                                                   |
|-----------|------------------------------------------------------------------------------------------------------------------|------------------------|-----------------------------|------------------------------------------|-----------------------------|--------------------------------------|-------------------------------------------------------|--------------------------------|-----------------------------------|---------------------------------------------------|
| NIBRS Ca  | tegories (Part 1 Selected)                                                                                       | Current                | Prior                       | Percent                                  | Current                     | Prior                                | Percent                                               | Current                        | Prior                             | Percent                                           |
| Violent   | Criminal Homicide Rape Robbery - Commercial Robbery - Person Aggravated Assault - Non DV Aggravated Assault - DV | 0<br>1<br>0<br>0<br>1  | 0<br>0<br>0<br>0<br>2<br>0  | -50.00%                                  | 0<br>3<br>0<br>0<br>4<br>1  | 1<br>1<br>0<br>2<br>6<br>3           | -100.00%<br>200.00%<br>-100.00%<br>-33.33%<br>-66.67% | 0<br>4<br>0<br>1<br>6<br>2     | 0<br>6<br>0<br>1<br>4<br>5        | -33.33%<br>0.00%<br>50.00%<br>-60.00%             |
|           | Violent Total:                                                                                                   | 2                      | 2                           | 0.00%                                    | 8                           | 13                                   | -38.46%                                               | 13                             | 16                                | -18.75%                                           |
| Property  | Burglary - Residential Burglary Garage Burglary Commercial Larceny Vehicle Theft Arson                           | 0<br>0<br>3<br>15<br>2 | 2<br>2<br>0<br>24<br>2<br>0 | -100.00%<br>-100.00%<br>-37.50%<br>0.00% | 5<br>4<br>5<br>97<br>8<br>0 | 7<br>3<br>4<br>85<br>10              | -28.57%<br>33.33%<br>25.00%<br>14.12%<br>-20.00%      | 10<br>5<br>6<br>121<br>12<br>0 | 16<br>7<br>10<br>117<br>24<br>0   | -37.50%<br>-28.57%<br>-40.00%<br>3.42%<br>-50.00% |
|           | Property Total:                                                                                                  | 20                     | 30                          | -33.33%                                  | 119                         | 109                                  | 9.17%                                                 | 154                            | 174                               | -11.49%                                           |
| Prelimina | ry Part 1 Crime Totals:                                                                                          | 22                     | 32                          | -31.25%                                  | 127                         | 122                                  | 4.10%                                                 | 167                            | 190                               | -12.11%                                           |
|           | Current 7 Day Period:<br>Current 28 Day Period:<br>Current YTD Day Period:                                       | 1/                     |                             | 2/6/2021<br>2/6/2021<br>2/6/2021         | Prior 28                    | Day Period<br>Day Perio<br>D Period: |                                                       |                                | 1/30/2021<br>1/9/2021<br>2/6/2020 |                                                   |

#### SE - Southwest District (P7)

| A/C | <u>Offense Statute</u>                     | <u>Address</u>       | Reported Date | <u>Dist</u> |
|-----|--------------------------------------------|----------------------|---------------|-------------|
|     |                                            |                      |               |             |
| С   | RAPE 2D                                    |                      | 2/5/2021      | P7          |
| SPD | <b>07BA</b>                                |                      |               |             |
| С   | ASSAULT 2D                                 | 2100 W RIVERSIDE AVE | 1/31/2021     | P7          |
| С   | BURGLARY 1D COMMERCIAL                     | 1900 W SUNSET BLVD   | 2/1/2021      | P7          |
| С   | THEFT 3D CITY SHOPLIFTING                  | 1800 W 3RD AVE       | 1/31/2021     | P7          |
| С   | THEFT 3D VEHICLE PARTS AND ACCESSORIES     | 2100 W PACIFIC AVE   | 2/1/2021      | P7          |
| SPD | 07CH                                       |                      |               |             |
| С   | THEFT 2D FROM MOTOR VEHICLE                | 1400 W 16TH AVE      | 1/31/2021     | P7          |
| С   | THEFT 3D ALL OTHER                         | 1300 W 10TH AVE      | 2/5/2021      | P7          |
| С   | THEFT 3D CITY FROM MOTOR VEHICLE           | 0 E ROCKWOOD BLVD    | 1/31/2021     | P6          |
| Α   | THEFT 3D FROM MOTOR VEHICLE                | 100 W 5TH AVE        | 2/4/2021      | P7          |
| С   | THEFT 3D FROM MOTOR VEHICLE                | 1400 W 6TH AVE       | 2/5/2021      | P7          |
| С   | THEFT 3D FROM MOTOR VEHICLE                | 1200 W 8TH AVE       | 2/6/2021      | P7          |
| SPD | <u> </u>                                   |                      |               |             |
| С   | MAIL THEFT                                 | 1100 E 43RD AVE      | 2/1/2021      | P7          |
| С   | THEFT 2D ALL OTHER                         | 200 W 36TH AVE       | 2/5/2021      | P7          |
| С   | THEFT 3D VEHICLE PARTS AND ACCESSORIES     | 600 E 32ND AVE       | 2/1/2021      | P7          |
| SPD | <u> </u>                                   |                      |               |             |
| С   | MAIL THEFT                                 | 400 E 28TH AVE       | 2/1/2021      | P7          |
| С   | THEFT 3D FROM MOTOR VEHICLE                | 1000 W 19TH AVE      | 1/31/2021     | P7          |
| SPD | <del>27WH</del>                            |                      |               |             |
| С   | BURGLARY 2D COMMERCIAL                     | 1400 S BEMIS ST      | 1/31/2021     | P7          |
| С   | BURGLARY 2D COMMERCIAL                     | 3400 W WOODLAND BLVD | 1/31/2021     | P7          |
| С   | TAKING MOTOR VEHICLE WITHOUT PERMISSION 1D | 1500 S RUSTLE ST     | 2/1/2021      | P7          |
| С   | THEFT 2D FROM BUILDING                     | 1400 S BEMIS ST      | 1/31/2021     | P7          |
| С   | THEFT OF MOTOR VEHICLE                     | 1500 S RUSTLE ST     | 2/4/2021      | P7          |
| SPD | <u> </u>                                   |                      |               |             |
| С   | THEFT 3D FROM MOTOR VEHICLE                | 9000 W US 2 HWY      | 2/4/2021      | P7          |
|     |                                            |                      |               |             |