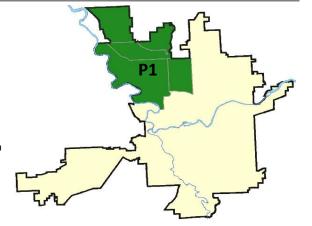

| 1/                          | 10/2021 -              | - 2/6/2021<br>- 2/6/2021<br>- 2/6/2021                       | Prior 28                | oay Period<br>Day Perio<br>D Period: |                                                             | 1/24/2021 -<br>12/13/2020 -<br>1/1/2020 - |                                |                                                              |  |

Prepared by SPD Crime Analysis Office - Monday, February 8, 2021

NOTE: SPD moved from UCR to the NIBRS reporting standard on 10/4/16 following the transition to a new RMS System. Numbers on CompStat reports prior to this date should not be used as a comparison to those on this report. Additional info on these reporting standards can be found on the FBI website: https://ucr.fbi.gov/nibrs-overview





#### 1/31/2021 TO 2/6/2021

#### NW - Northwest District (P1)



| A/C        | Offense Statute                                               | Address                    | Reported Date | <u>Dist</u> |
|------------|---------------------------------------------------------------|----------------------------|---------------|-------------|
| <u>SPA</u> | 1BS                                                           |                            |               |             |
| С          | ASSAULT OF A CHILD 3D WEAPON OR NEGLIGENT INJURY              | 6700 N WINSTON DR          | 2/1/2021      | P1          |
| С          | ROBBERY 2D COMMERCIAL                                         | 1800 W FRANCIS AVE         | 2/1/2021      | P1          |
| SPA        | 1FM