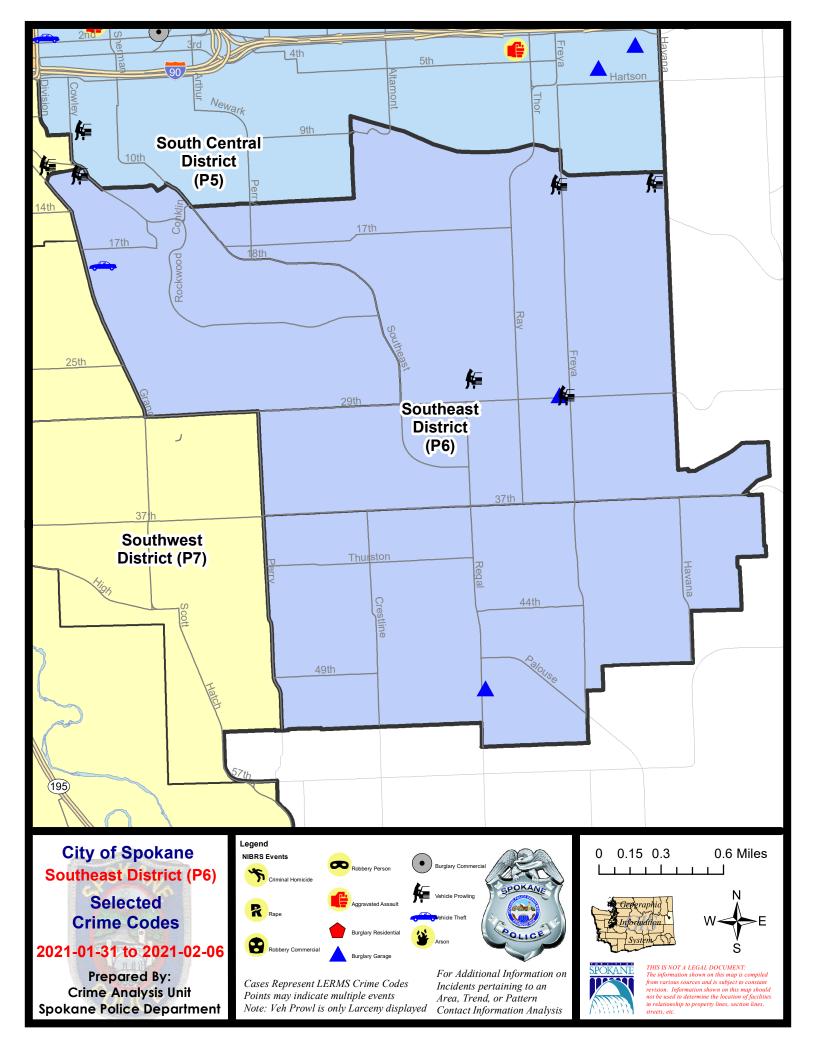

#### **SE - Southeast District (P6)**

#### SE - Southeast District (P6)

| A/C | Offense Statute                        | <u>Address</u>          | Reported Date | <u>Dist</u> |
|-----|----------------------------------------|-------------------------|---------------|-------------|
|     |                                        |                         |               |             |
| С   | THEFT OF MOTOR VEHICLE                 | S FISKE ST / E 29TH AVE | 2/5/2021      | P6          |
| SPC | <u>6LH</u>                             |                         |               |             |
| С   | BURGLARY 2D GARAGE                     | 3500 E 29TH AVE         | 1/31/2021     | P6          |
| С   | THEFT 3D FROM BUILDING                 | 2900 E 25TH AVE         | 2/4/2021      | P6          |
| С   | THEFT 3D FROM MOTOR VEHICLE            | 2900 E 27TH AVE         | 1/31/2021     | P6          |
| Α   | THEFT 3D FROM MOTOR VEHICLE            | 4200 E 14TH AVE         | 2/1/2021      | P6          |
| С   | THEFT 3D FROM MOTOR VEHICLE            | 1300 S FERRALL ST       | 2/4/2021      | P6          |
| С   | THEFT 3D FROM MOTOR VEHICLE            | 3500 E 29TH AVE         | 2/5/2021      | P6          |
| SPC | <u>:6RW</u>                            |                         |               |             |
| С   | THEFT 3D ALL OTHER                     | 2500 S MAGNOLIA ST      | 2/1/2021      | P6          |
| Α   | THEFT 3D FROM MOTOR VEHICLE            | 1000 S ROCKWOOD BLVD    | 2/1/2021      | P6          |
| С   | THEFT OF MOTOR VEHICLE                 | 300 E 18TH AVE          | 2/1/2021      | P6          |
| SPC | :6SG                                   |                         |               |             |
| С   | BURGLARY 2D GARAGE                     | 5000 S REGAL ST         | 2/2/2021      | P6          |
| С   | MAIL THEFT                             | 2100 E 49TH AVE         | 2/2/2021      | P6          |
| С   | THEFT 2D ALL OTHER                     | 3700 S HAVANA ST        | 2/4/2021      | P6          |
| С   | THEFT 3D SHOPLIFTING                   | 4900 S REGAL ST         | 2/6/2021      | P6          |
| С   | THEFT 3D VEHICLE PARTS AND ACCESSORIES | 5000 S REGAL ST         | 2/2/2021      | P6          |