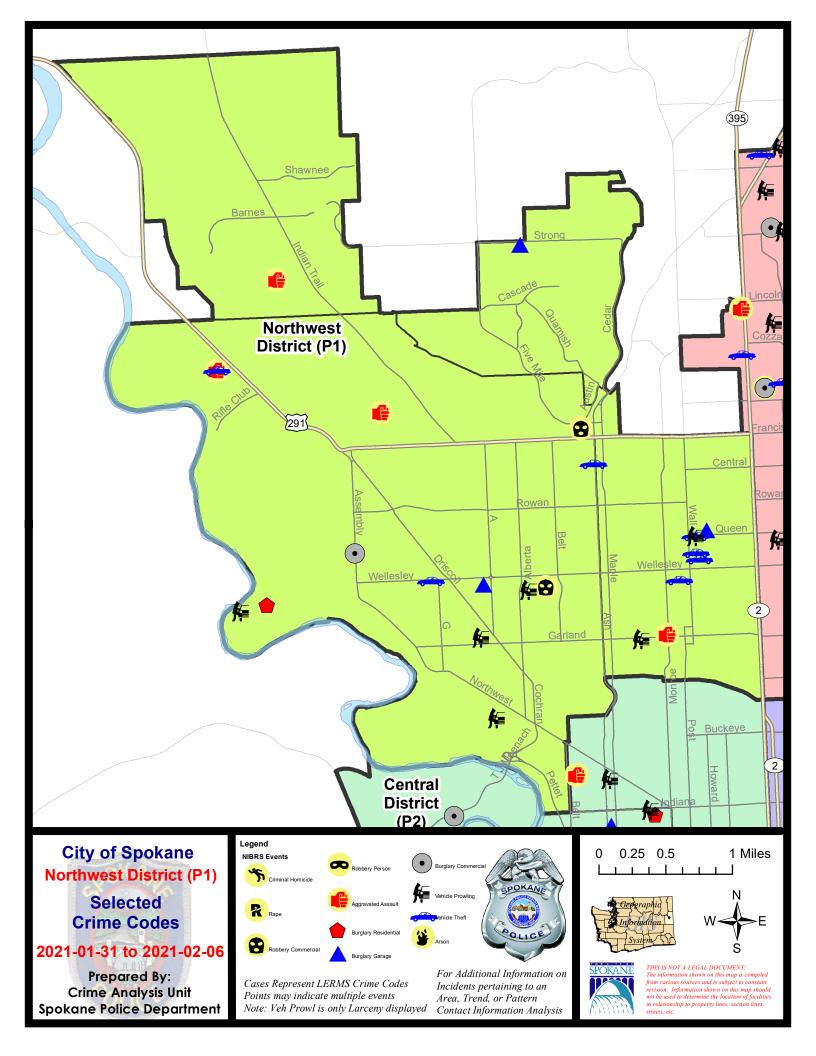

#### 1/31/2021 TO 2/6/2021

#### NW - Northwest District (P1)

| A/C        | Offense Statute                                               | Address                    | Reported Date | <u>Dist</u> |
|------------|---------------------------------------------------------------|----------------------------|---------------|-------------|
| <u>SPA</u> | 1BS                                                           |                            |               |             |
| С          | ASSAULT OF A CHILD 3D WEAPON OR NEGLIGENT INJURY              | 6700 N WINSTON DR          | 2/1/2021      | P1          |
| С          | ROBBERY 2D COMMERCIAL                                         | 1800 W FRANCIS AVE         | 2/1/2021      | P1          |
| SPA        | 1FM                                                           |                            |               |             |
| Α          | BURGLARY 2D GARAGE                                            | 2400 W STRONG RD           | 1/31/2021     | P1          |
| SPA        | 1IT                                                           |                            |               |             |
| С          | ASSAULT 2D                                                    | 8300 N VALERIE ST          | 1/31/2021     | P1          |
| С          | THEFT 3D FROM BUILDING                                        | 5800 W SHAWNEE AVE         | 1/31/2021     | P1          |
| SPA        | 1NH                                                           |                            |               |             |
| C          | ASSAULT 1D                                                    | 1000 W GARLAND AVE         | 2/5/2021      | P1          |
| С          | BURGLARY 2D GARAGE                                            | 5100 N STEVENS ST          | 2/3/2021      | P1          |
| С          | IBR Purposes Only - Theft of Motor Vehicle Parts or Accessori | 5000 N HOWARD ST           | 2/2/2021      | P1          |
| С          | MAIL THEFT                                                    | 4600 N CEDAR ST            | 2/2/2021      | P1          |
| С          | THEFT 2D FROM MOTOR VEHICLE                                   | 5000 N HOWARD ST           | 2/2/2021      | P1          |
| С          | THEFT 2D SHOPLIFTING                                          | 4500 N DIVISION ST         | 2/3/2021      | P1          |
| С          | THEFT 3D ALL OTHER                                            | 400 W JOSEPH AVE           | 2/5/2021      | P1          |
| С          | THEFT 3D FROM MOTOR VEHICLE                                   | 1200 W GARLAND AVE         | 2/3/2021      | P1          |
| С          | THEFT 3D VEHICLE PARTS AND ACCESSORIES                        | 4400 N WALNUT ST           | 2/2/2021      | P1          |
| С          | THEFT OF MOTOR VEHICLE                                        | 4800 N HOWARD ST           | 2/2/2021      | Р3          |
| Α          | THEFT OF MOTOR VEHICLE                                        | 5000 N HOWARD ST           | 2/2/2021      | P1          |
| С          | THEFT OF MOTOR VEHICLE                                        | 4800 N HOWARD ST           | 2/3/2021      | P1          |
| С          | THEFT OF MOTOR VEHICLE                                        | 4500 N POST ST             | 2/6/2021      | P1          |
| <u>SPA</u> | <u>1NW</u>                                                    |                            |               |             |
| С          | ASSAULT 2D                                                    | 7200 N PINE ROCK ST        | 2/2/2021      | P1          |
| С          | BURGLARY 2D COMMERCIAL                                        | 5000 N ASSEMBLY ST         | 2/3/2021      | P1          |
| С          | BURGLARY 2D GARAGE                                            | 2900 W HOFFMAN AVE         | 2/2/2021      | P1          |
| С          | MAIL THEFT                                                    | 2100 W COURTLAND AVE       | 2/3/2021      | P1          |
| С          | RESIDENTIAL BURGLARY                                          | 5400 W MANOR CREST ST      | 1/31/2021     | P1          |
| С          | ROBBERY 1D COMMERCIAL                                         | 2300 W WELLESLEY AVE       | 2/2/2021      | P1          |
| С          | THEFT 2D FROM MOTOR VEHICLE                                   | 4400 N AUBREY L WHITE PKWY | 2/6/2021      | P2          |
| С          | THEFT 3D ALL OTHER                                            | 3000 N HEMLOCK ST          | 2/2/2021      | P1          |
| С          | THEFT 3D FROM BUILDING                                        | 3000 N HEMLOCK ST          | 2/2/2021      | P1          |
| Α          | THEFT 3D FROM MOTOR VEHICLE                                   | 3000 W WALTON AVE          | 2/2/2021      | P1          |
| С          | THEFT 3D FROM MOTOR VEHICLE                                   | 2500 W WELLESLEY AVE       | 2/5/2021      | P1          |
| Α          | THEFT 3D FROM MOTOR VEHICLE                                   | 2900 W FAIRVIEW AVE        | 2/6/2021      | P1          |
| Α          | THEFT 3D SHOPLIFTING                                          | 2300 W WELLESLEY AVE       | 2/1/2021      | P1          |
| С          | THEFT 3D SHOPLIFTING                                          | 2300 W WELLESLEY AVE       | 2/2/2021      | P1          |
| С          | THEFT OF A FIREARM FROM BUILDING                              | 6000 N ASSEMBLY ST         | 2/4/2021      | P1          |
|            |                                                               |                            |               |             |

| A/C | Offense Statute        | Address              | Reported Date | <u>Dist</u> |
|-----|------------------------|----------------------|---------------|-------------|
| С   | THEFT OF MOTOR VEHICLE | 3500 W WELLESLEY AVE | 2/2/2021      | P1          |
| С   | THEFT OF MOTOR VEHICLE | 7200 N PINE ROCK ST  | 2/2/2021      | P1          |
| С   | THEFT OF MOTOR VEHICLE | 5900 N ASH ST        | 2/6/2021      | P1          |