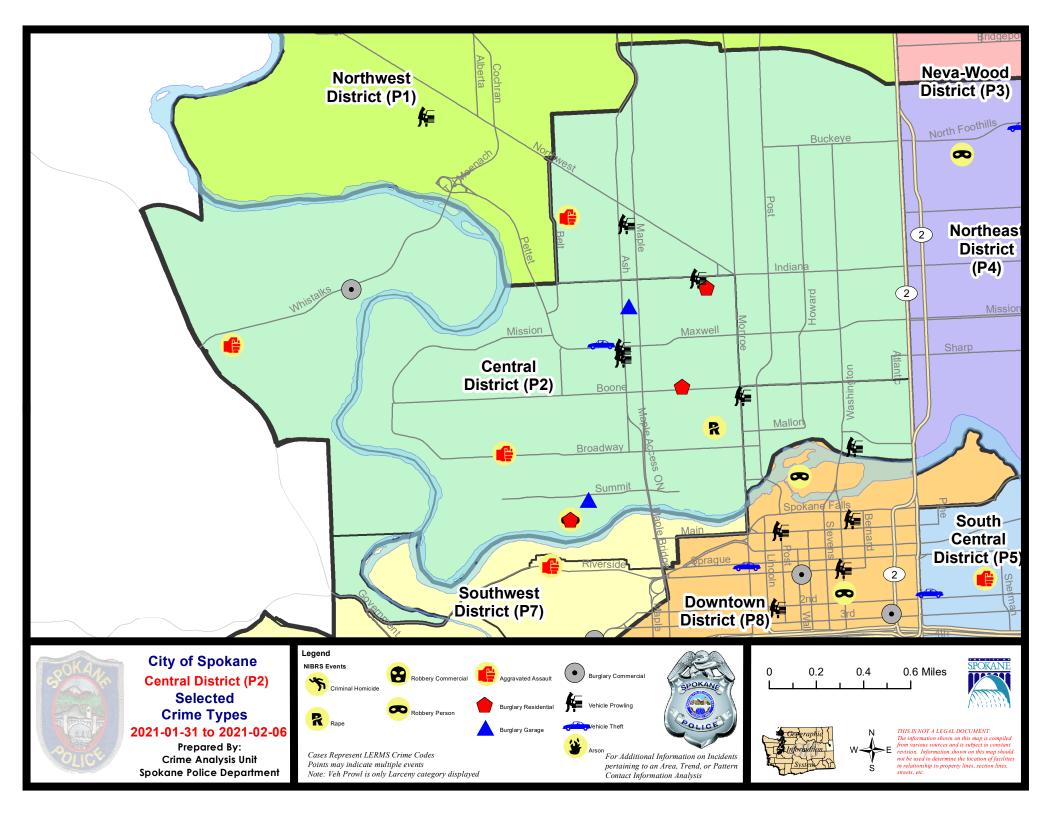

#### **NW - North Central District (P2)**

#### NW - Central District (P2)

| A/C        | Offense Statute             | <u>Address</u>                    | Reported Date | <u>Dist</u> |
|------------|-----------------------------|-----------------------------------|---------------|-------------|
| <u>SPA</u> | . <u>2EG</u>                |                                   |               |             |
| С          | ASSAULT 2D                  | 2300 N CANNON ST                  | 2/5/2021      | P1          |
| С          | THEFT 2D FROM MOTOR VEHICLE | 2200 N ASH ST                     | 2/5/2021      | P2          |
| С          | THEFT 3D ALL OTHER          | 700 W SPOFFORD AVE                | 1/31/2021     | P2          |
| С          | THEFT 3D ALL OTHER          | 500 W SINTO AVE                   | 2/4/2021      | P2          |
| С          | THEFT 3D ALL OTHER          | 1700 W NORTHWEST BLVD             | 2/5/2021      | P2          |
| С          | THEFT 3D FROM BUILDING      | 300 W MANSFIELD AVE               | 1/31/2021     | P2          |
| С          | THEFT 3D FROM BUILDING      | 1000 W MANSFIELD AVE              | 2/1/2021      | P2          |
| С          | THEFT 3D FROM BUILDING      | 0 W MISSION AVE                   | 2/3/2021      | P2          |
| С          | THEFT 3D SHOPLIFTING        | 0 W INDIANA AVE                   | 2/6/2021      | P2          |
| <u>SPA</u> | <u> 2RS</u>                 |                                   |               |             |
| С          | THEFT 2D FROM MOTOR VEHICLE | 300 W NORTH RIVER DR              | 2/3/2021      | P2          |
| С          | THEFT 2D FROM MOTOR VEHICLE | 1100 N MONROE ST                  | 2/3/2021      | P2          |
| <u>SPA</u> | . <u>2WC</u>                |                                   |               |             |
| С          | BURGLARY 2D GARAGE          | 1900 W SUMMIT PKWY                | 1/31/2021     | P2          |
| С          | BURGLARY 2D GARAGE          | 1600 W AUGUSTA AVE                | 2/2/2021      | P2          |
| С          | DRIVE BY SHOOTING           | 2400 W BROADWAY AVE               | 2/6/2021      | P1          |
| С          | RAPE 3D                     |                                   | 2/5/2021      | P2          |
| С          | RESIDENTIAL BURGLARY        | 1100 W NORA AVE                   | 2/2/2021      | P1          |
| С          | RESIDENTIAL BURGLARY        | 1300 W BOONE AVE                  | 2/5/2021      | P1          |
| С          | RESIDENTIAL BURGLARY        | W FALLS AVE / N LOWER CROSSING ST | 2/6/2021      | P8          |
| С          | ROBBERY 2D PERSON           | W FALLS AVE / N LOWER CROSSING ST | 2/6/2021      | P8          |
| С          | THEFT 3D FROM BUILDING      | 1800 W AUGUSTA AVE                | 2/2/2021      | P2          |
| Α          | THEFT 3D FROM MOTOR VEHICLE | 1400 N ASH ST                     | 2/2/2021      | P2          |
| С          | THEFT 3D FROM MOTOR VEHICLE | 1200 W INDIANA AVE                | 2/3/2021      | P2          |
| С          | THEFT 3D FROM MOTOR VEHICLE | 1400 N ASH ST                     | 2/6/2021      | P2          |
| С          | THEFT OF MOTOR VEHICLE      | 1800 W MAXWELL AVE                | 1/31/2021     | P1          |
| <u>SPA</u> | <u>2WH</u>                  |                                   |               |             |
| С          | ASSAULT 2D                  | 1600 N RIVER RIDGE BLVD           | 2/4/2021      | P1          |
| С          | BURGLARY 2D COMMERCIAL      | 3300 W WHISTALKS WAY              | 2/1/2021      | P1          |
| С          | BURGLARY 2D FENCED AREA     | 3100 W ELLIOTT DR                 | 2/5/2021      | P1          |
| С          | THEFT 3D FROM BUILDING      | 3300 W WHISTALKS WAY              | 2/1/2021      | P1          |
|            |                             |                                   |               |             |