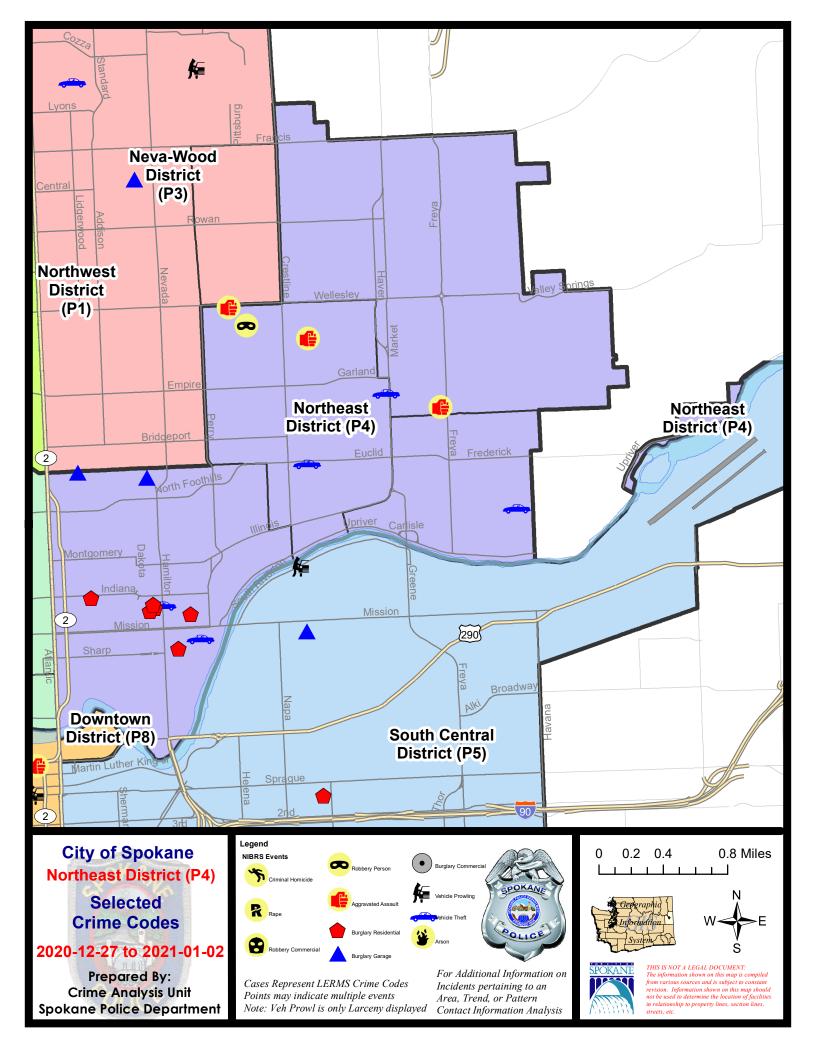

#### **NE - Northeast District (P4)**

#### NE - Northeast District (P4)

| A/C        | Offense Statute                        | Address                    | Reported Date | <u>Dist</u> |
|------------|----------------------------------------|----------------------------|---------------|-------------|
| SPE        | 4 <b>BE</b>                            |                            |               |             |
| С          | ASSAULT 1D                             | 1600 E WELLESLEY AVE       | 12/29/2020    | P4          |
| С          | ASSAULT 1D                             | 2300 E RICH AVE            | 1/1/2021      | P4          |
| С          | ROBBERY 2D PERSON                      | 1700 E HEROY AVE           | 12/30/2020    | P4          |
| С          | THEFT 2D VEHICLE PARTS AND ACCESSORIES | 2900 N MARTIN ST           | 12/31/2020    | P2          |
| С          | THEFT 3D ALL OTHER                     | 3700 N MARKET ST           | 12/27/2020    | P4          |
| С          | THEFT 3D FROM BUILDING                 | 2600 E HEROY AVE           | 12/30/2020    | P4          |
| С          | THEFT OF A FIREARM FROM BUILDING       | 2400 E EMPIRE AVE          | 1/2/2021      | P4          |
| С          | THEFT OF MOTOR VEHICLE                 | 3700 N MARKET ST           | 12/27/2020    | P4          |
| С          | THEFT OF MOTOR VEHICLE                 | 3000 N STONE ST            | 12/29/2020    | P4          |
| SPE        | <u>4HI</u>                             |                            |               |             |
| С          | DRIVE BY SHOOTING                      | 3500 E GLASS AVE           | 12/30/2020    | P4          |
| С          | THEFT OF A FIREARM FROM BUILDING       | 2400 E QUEEN AVE           | 12/30/2020    | P4          |
| SPE        | 4LO                                    |                            |               |             |
| С          | BURGLARY 2D GARAGE                     | 2900 N CINCINNATI ST       | 12/27/2020    | P4          |
| С          | BURGLARY 2D GARAGE                     | 200 E EUCLID AVE           | 12/31/2020    | P4          |
| С          | MAIL THEFT                             | 2800 N HAMILTON ST         | 12/31/2020    | P4          |
| С          | MAIL THEFT                             | 1400 N STANDARD ST         | 1/2/2021      | P4          |
| С          | RESIDENTIAL BURGLARY                   | 1300 N COLUMBUS ST         | 12/28/2020    | P4          |
| С          | RESIDENTIAL BURGLARY                   | 800 E NORA AVE             | 12/29/2020    | P2          |
| С          | RESIDENTIAL BURGLARY                   | 1700 N CINCINNATI ST       | 12/29/2020    | P4          |
| С          | RESIDENTIAL BURGLARY                   | 300 E INDIANA AVE          | 12/29/2020    | P2          |
| С          | RESIDENTIAL BURGLARY                   | 800 E NORA AVE             | 12/30/2020    | P2          |
| С          | RESIDENTIAL BURGLARY                   | 1100 E AUGUSTA AVE         | 1/1/2021      | P4          |
| С          | THEFT 2D FROM BUILDING                 | 900 E MISSION AVE          | 12/27/2020    | P4          |
| С          | THEFT 2D VEHICLE PARTS AND ACCESSORIES | N HAMILTON ST / E NORA AVE | 12/28/2020    | P4          |
| С          | THEFT 3D ALL OTHER                     | 1100 E INDIANA AVE         | 12/30/2020    | P4          |
| С          | THEFT 3D CITY ALL OTHER                | 2500 N COLUMBUS ST         | 12/28/2020    | P2          |
| С          | THEFT 3D CITY SHOPLIFTING              | 900 E MISSION AVE          | 12/29/2020    | P4          |
| С          | THEFT 3D FROM BUILDING                 | 1400 N STANDARD ST         | 1/2/2021      | P4          |
| С          | THEFT 3D SHOPLIFTING                   | 900 E MISSION AVE          | 12/29/2020    | P4          |
| С          | THEFT OF MOTOR VEHICLE                 | N HAMILTON ST / E NORA AVE | 12/28/2020    | P4          |
| С          | THEFT OF MOTOR VEHICLE                 | 1200 E MISSION AVE         | 12/29/2020    | P4          |
| <u>SPB</u> | 4 <b>MI</b>                            |                            |               |             |
| С          | THEFT 3D ALL OTHER                     | 3100 E MARIETTA AVE        | 12/27/2020    | P4          |
| С          | THEFT 3D VEHICLE PARTS AND ACCESSORIES | 3000 N MARKET ST           | 12/30/2020    | P4          |
| С          | THEFT OF MOTOR VEHICLE                 | 4200 E MARIETTA AVE        | 1/1/2021      | P4          |