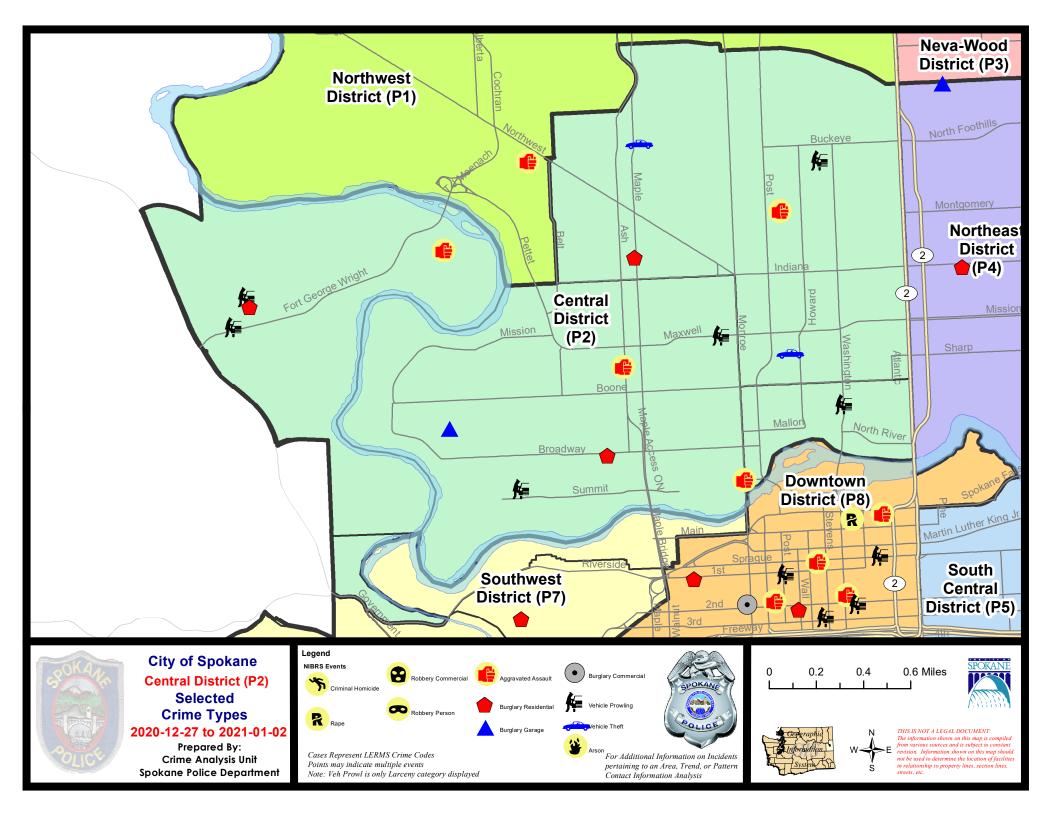

#### **NW - North Central District (P2)**

#### NW - Central District (P2)

| A/C | Offense Statute             | <u>Address</u>               | Reported Date | <u>Dist</u> |
|-----|-----------------------------|------------------------------|---------------|-------------|
| SPA | . <u>2EG</u>                |                              |               |             |
| С   | ASSAULT 2D                  | 2300 N WALL ST               | 12/31/2020    | P2          |
| С   | RESIDENTIAL BURGLARY        | 2000 N MAPLE ST              | 1/1/2021      | P1          |
| С   | THEFT 3D FROM BUILDING      | 300 W INDIANA AVE            | 1/1/2021      | P2          |
| С   | THEFT 3D FROM BUILDING      | 100 W CARLISLE AVE           | 1/1/2021      | P2          |
| Α   | THEFT 3D FROM MOTOR VEHICLE | 2600 N STEVENS ST            | 1/1/2021      | P2          |
| С   | THEFT OF MOTOR VEHICLE      | 1300 N WALL ST               | 1/1/2021      | P2          |
| С   | THEFT OF MOTOR VEHICLE      | 1500 W GRACE AVE             | 1/1/2021      | P2          |
| С   | THEFT-2D (All Other Thefts) | 1000 W ALICE AVE             | 12/27/2020    | P2          |
| SPA | . <u>2RS</u>                |                              |               |             |
| С   | ASSAULT 4D WEAPON           | N MONROE ST / W SUMMIT PKWY  | 1/2/2021      | P8          |
| С   | THEFT 3D FROM MOTOR VEHICLE | N WASHINGTON ST / W DEAN AVE | 1/2/2021      | P2          |
| SPA | 2WC                         |                              |               |             |
| С   | ASSAULT 2D                  | 1300 N ASH ST                | 12/31/2020    | P2          |
| С   | BURGLARY 2D GARAGE          | 2800 W DEAN AVE              | 1/1/2021      | P2          |
| С   | RESIDENTIAL BURGLARY        | 1800 W BROADWAY AVE          | 12/31/2020    | P1          |
| С   | THEFT 2D FROM BUILDING      | 1900 W DEAN AVE              | 12/30/2020    | P2          |
| С   | THEFT 2D FROM BUILDING      | 1800 W BROADWAY AVE          | 12/31/2020    | P1          |
| Α   | THEFT 3D FROM MOTOR VEHICLE | 2300 W BRIDGE AVE            | 12/29/2020    | P2          |
| С   | THEFT 3D FROM MOTOR VEHICLE | N MADISON ST / W MAXWELL AVE | 12/30/2020    | P2          |
| SPA | . <u>2WH</u>                |                              |               |             |
| С   | ASSAULT 2D                  | 2800 W ELLIOTT DR            | 12/31/2020    | P1          |
| С   | MAIL THEFT                  | 2800 W ELLIOTT DR            | 12/31/2020    | P2          |
| С   | RESIDENTIAL BURGLARY        | 3900 W RANDOLPH RD           | 12/30/2020    | P1          |
| С   | THEFT 2D FROM MOTOR VEHICLE | 3900 W RANDOLPH RD           | 12/27/2020    | P2          |
| С   | THEFT 3D FROM MOTOR VEHICLE | 4100 W FORT GEORGE WRIGHT DR | 1/2/2021      | P2          |