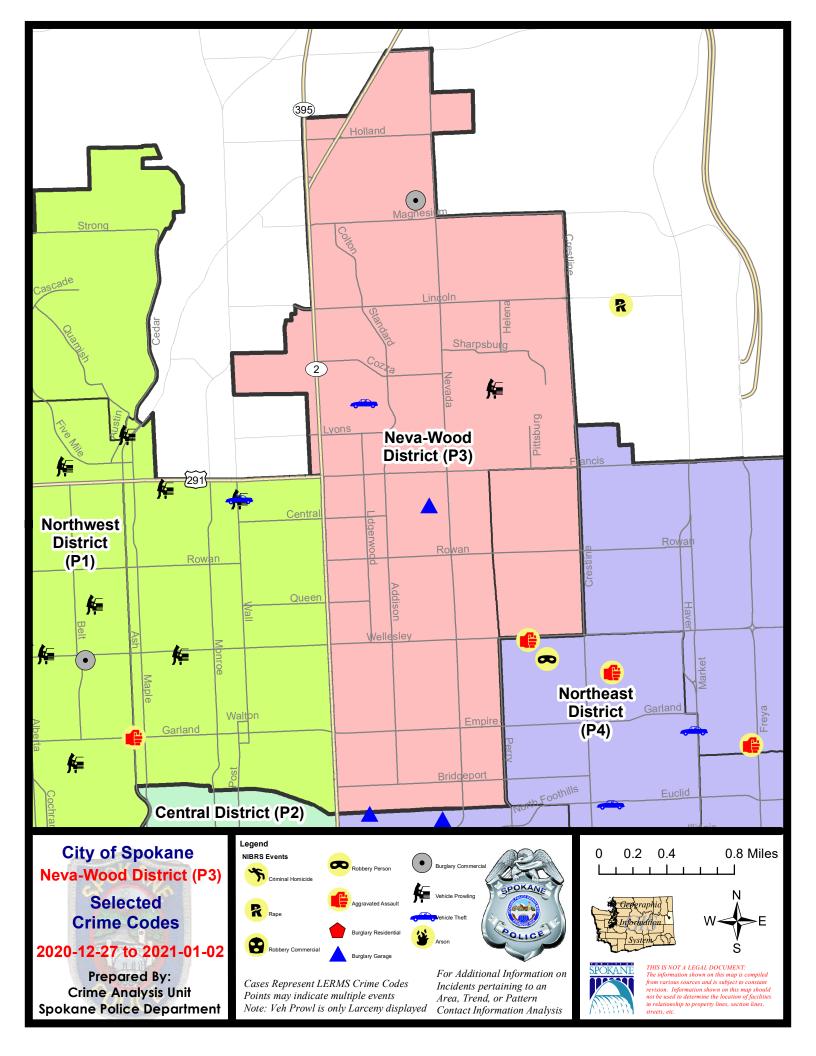

#### **NE - Neva-Wood District (P3)**

#### NE - Neva-Wood District (P3)

| A/C        | Offense Statute                        | <u>Address</u>        | Reported Date | <u>Dist</u> |
|------------|----------------------------------------|-----------------------|---------------|-------------|
| <u>SPB</u> | 3NL                                    |                       |               |             |
| С          | BURGLARY 1D COMMERCIAL                 | 700 E MAGNESIUM RD    | 12/30/2020    | P3          |
| С          | BURGLARY 2D GARAGE                     | 800 E BISMARK AVE     | 12/31/2020    | P2          |
| С          | THEFT 2D ALL OTHER                     | 7000 N COLTON ST      | 12/30/2020    | Р3          |
| С          | THEFT 2D ALL OTHER                     | 0 E WELLESLEY AVE     | 12/30/2020    | P3          |
| С          | THEFT 2D FROM BUILDING                 | 3900 N CINCINNATI ST  | 12/30/2020    | P3          |
| С          | THEFT 2D FROM BUILDING                 | 1000 E SHARPSBURG AVE | 1/2/2021      | P3          |
| С          | THEFT 3D ALL OTHER                     | 0 E PINE RIDGE CT     | 12/27/2020    | P3          |
| С          | THEFT 3D ALL OTHER                     | 9200 N COLTON ST      | 12/28/2020    | Р3          |
| С          | THEFT 3D ALL OTHER                     | 100 E LINCOLN RD      | 12/30/2020    | Р3          |
| С          | THEFT 3D ALL OTHER                     | 4500 N DIVISION ST    | 12/30/2020    | Р3          |
| С          | THEFT 3D ALL OTHER                     | 9300 N NEWPORT HWY    | 1/2/2021      | Р3          |
| С          | THEFT 3D ALL OTHER                     | 4700 N DIVISION ST    | 1/2/2021      | Р3          |
| С          | THEFT 3D CITY SHOPLIFTING              | 7700 N DIVISION ST    | 1/1/2021      | P2          |
| С          | THEFT 3D CITY SHOPLIFTING              | 7700 N DIVISION ST    | 1/2/2021      | P4          |
| С          | THEFT 3D CITY SHOPLIFTING              | 6700 N DIVISION ST    | 1/2/2021      | P4          |
| С          | THEFT 3D CITY SHOPLIFTING              | 7700 N DIVISION ST    | 1/2/2021      | P3          |
| С          | THEFT 3D FROM BUILDING                 | 9100 N NEWPORT HWY    | 12/27/2020    | P3          |
| С          | THEFT 3D FROM BUILDING                 | 300 E WEDGEWOOD AVE   | 12/29/2020    | P3          |
| Α          | THEFT 3D FROM MOTOR VEHICLE            | 1400 E WEILE CT       | 12/30/2020    | P3          |
| Α          | THEFT 3D SHOPLIFTING                   | 9100 N DIVISION ST    | 12/27/2020    | P3          |
| С          | THEFT 3D SHOPLIFTING                   | 9100 N NEWPORT HWY    | 12/28/2020    | P3          |
| С          | THEFT 3D SHOPLIFTING                   | 7700 N DIVISION ST    | 12/29/2020    | P2          |
| С          | THEFT 3D SHOPLIFTING                   | 9100 N NEWPORT HWY    | 12/29/2020    | P3          |
| С          | THEFT 3D SHOPLIFTING                   | 9600 N DIVISION ST    | 12/30/2020    | P3          |
| С          | THEFT 3D SHOPLIFTING                   | 9100 N NEWPORT HWY    | 1/2/2021      | P3          |
| С          | THEFT 3D VEHICLE PARTS AND ACCESSORIES | 800 E SITKA AVE       | 12/29/2020    | P3          |
| С          | THEFT 3D VEHICLE PARTS AND ACCESSORIES | 900 E GARLAND AVE     | 12/29/2020    | P3          |
| С          | THEFT 3D VEHICLE PARTS AND ACCESSORIES | 200 E ROWAN AVE       | 12/29/2020    | P2          |
| С          | THEFT OF MOTOR VEHICLE                 | 7000 N COLTON ST      | 12/29/2020    | P4          |
| SPB        | зwн                                    |                       |               |             |
| С          | MAIL THEFT                             | 1500 E QUEEN AVE      | 12/27/2020    | P3          |