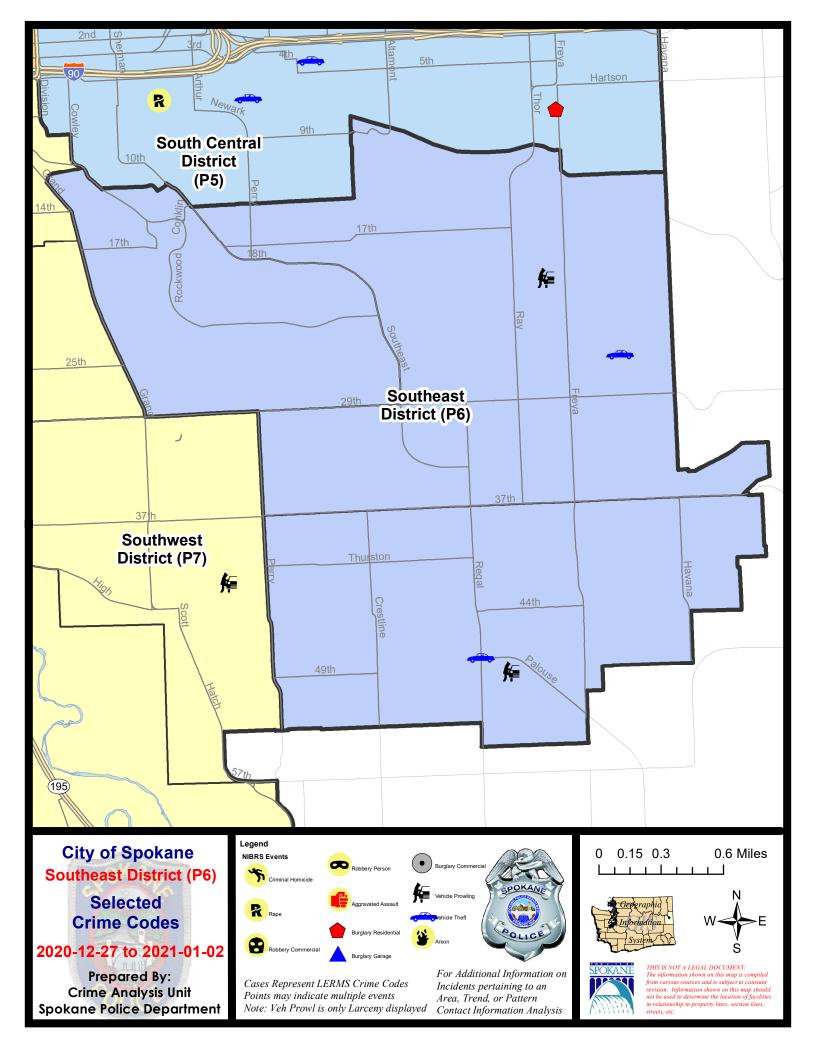

#### SE - Southeast District (P6)

#### SE - Southeast District (P6)

| A/C | Offense Statute                  | <u>Address</u>             | Reported Date | <u>Dist</u> |
|-----|----------------------------------|----------------------------|---------------|-------------|
|     |                                  |                            |               |             |
|     |                                  |                            |               |             |
| С   | RAPE 3D                          |                            | 12/29/2020    | P6          |
| SPC | 6 <u>LH</u>                      |                            |               |             |
| С   | THEFT 2D SHOPLIFTING             | 2900 E 29TH AVE            | 1/2/2021      | P6          |
| С   | THEFT 3D FROM MOTOR VEHICLE      | 3400 E CONGRESS AVE        | 12/29/2020    | P5          |
| С   | THEFT OF MOTOR VEHICLE           | E 26TH AVE / S MYRTLE ST   | 12/31/2020    | P6          |
| SPC | 6SG                              |                            |               |             |
| С   | MAIL THEFT                       | 5000 S REGAL ST            | 1/1/2021      | P6          |
| С   | THEFT 3D CITY FROM MOTOR VEHICLE | 4900 S REGAL ST            | 12/29/2020    | P6          |
| С   | THEFT OF MOTOR VEHICLE           | S REGAL ST / E PALOUSE HWY | 12/29/2020    | P6          |