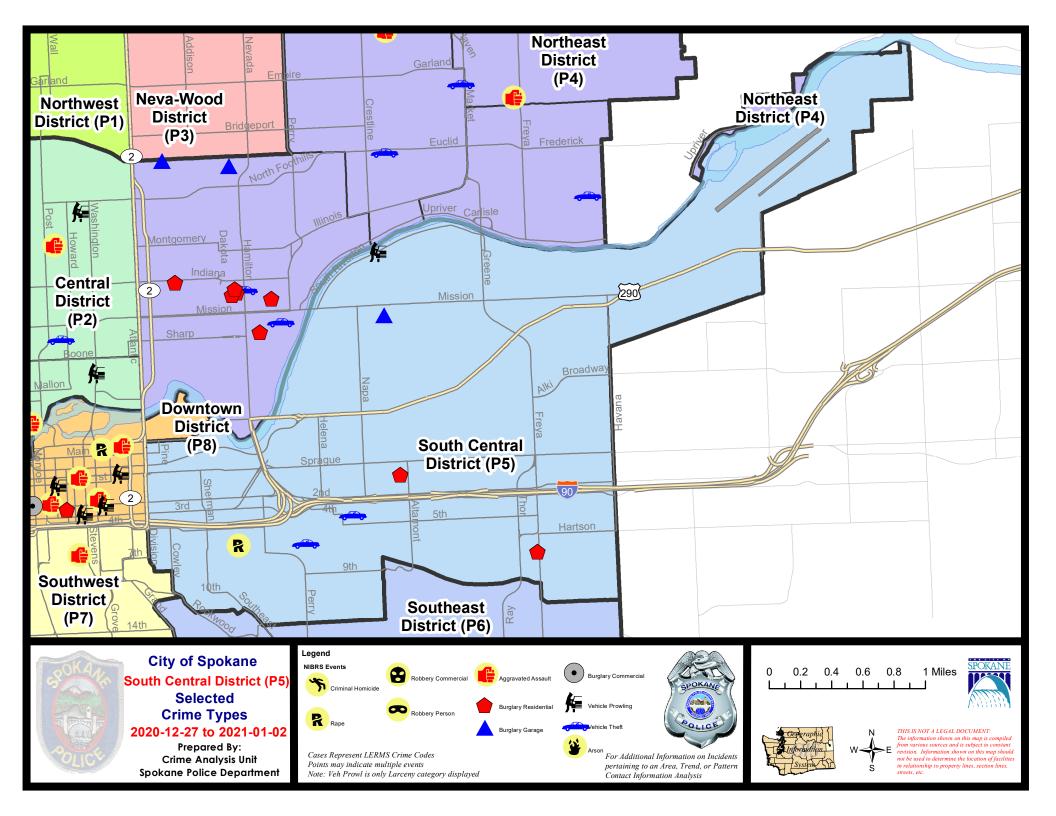

#### **SE - South Central District (P5)**

#### SE - South Central District (P5)

| A/C | Offense Statute                            | <u>Address</u>            | Reported Date | <u>Dist</u> |
|-----|--------------------------------------------|---------------------------|---------------|-------------|
| SPC | SEC                                        |                           |               |             |
| С   | BURGLARY 2D FENCED AREA                    | 100 N HELENA ST           | 12/28/2020    | P5          |
| С   | MURDER 1D                                  | 0 S MADELIA ST            | 12/27/2020    | P6          |
| С   | RAPE 3D                                    |                           | 1/1/2021      | P5          |
| С   | RESIDENTIAL BURGLARY                       | 2300 E 1ST AVE            | 12/28/2020    | P6          |
| Α   | RESIDENTIAL BURGLARY                       | 700 S FREYA ST            | 12/29/2020    | P6          |
| С   | TAKING MOTOR VEHICLE WITHOUT PERMISSION 1D | 1400 E HARTSON AVE        | 12/28/2020    | P6          |
| С   | THEFT 2D ALL OTHER                         | 700 E HARTSON AVE         | 12/28/2020    | P5          |
| С   | THEFT 2D VEHICLE PARTS AND ACCESSORIES     | 100 N HELENA ST           | 12/28/2020    | P5          |
| С   | THEFT 3D VEHICLE PARTS AND ACCESSORIES     | 3700 E SPRAGUE AVE        | 12/28/2020    | P5          |
| С   | THEFT OF MOTOR VEHICLE                     | 1800 E 4TH AVE            | 12/30/2020    | P6          |
| SPC | <u>5GP</u>                                 |                           |               |             |
| С   | BURGLARY 2D GARAGE                         | 2200 E SINTO AVE          | 12/27/2020    | P5          |
| С   | IBR Purposes Only - All Other Larceny      | 2900 E BOONE AVE          | 12/28/2020    | P5          |
| С   | MAIL THEFT                                 | 2600 E SHARP AVE          | 12/29/2020    | P5          |
| С   | MAIL THEFT                                 | 5600 E UNION AVE          | 12/29/2020    | P5          |
| Α   | THEFT 3D FROM MOTOR VEHICLE                | 2200 E SOUTH RIVERTON AVE | 1/2/2021      | P5          |