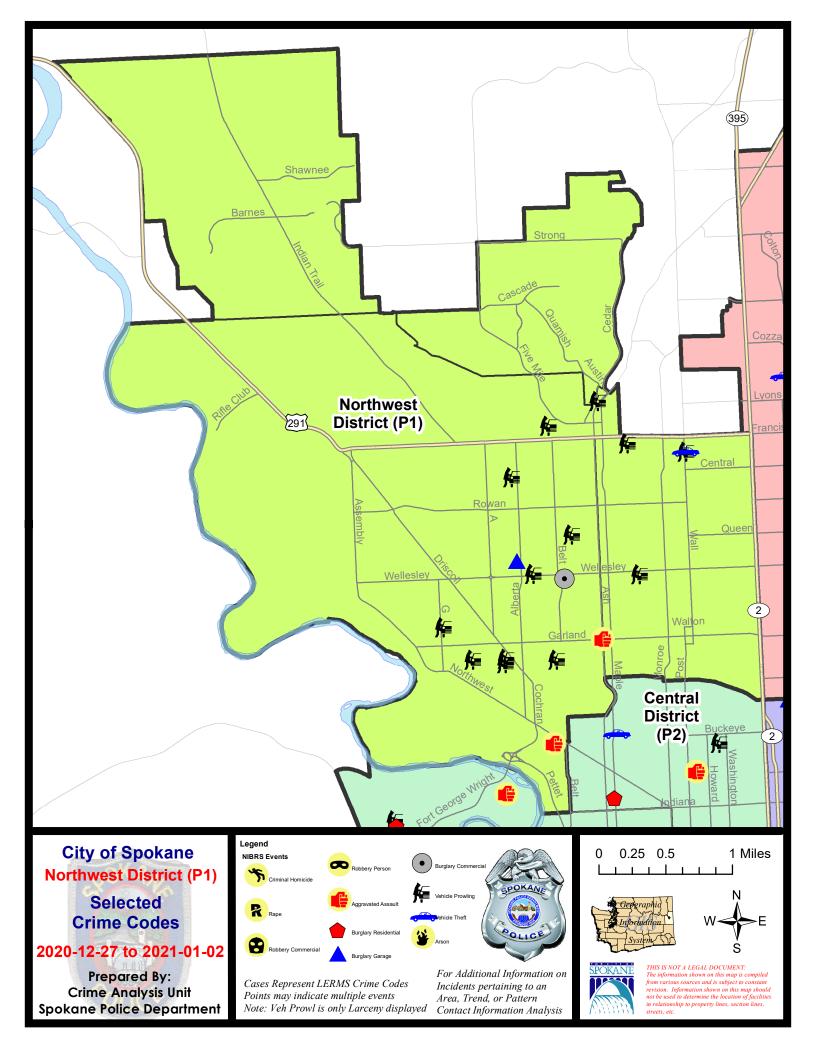

#### **NW - Northwest District (P1)**

#### NW - Northwest District (P1)

| A/C        | Offense Statute                       | <u>Address</u>                | Reported Date | <u>Dist</u> |
|------------|---------------------------------------|-------------------------------|---------------|-------------|
| <u>SPA</u> | 1BS                                   |                               |               |             |
| С          | THEFT 2D FROM MOTOR VEHICLE           | 2200 W HOUSTON AVE            | 12/27/2020    | P1          |
| С          | THEFT 2D FROM MOTOR VEHICLE           | 6700 N COUNTRY HOMES BLVD     | 12/27/2020    | P1          |
| SPA        | 1IT                                   |                               |               |             |
| С          | MAIL THEFT                            | 8900 N PAMELA ST              | 12/29/2020    | P1          |
| SPA        | 1NH                                   |                               |               |             |
| С          | ASSAULT 3D WEAPON OR NEGLIGENT INJURY | W GARLAND AVE / N ASH ST      | 12/28/2020    | P1          |
| С          | THEFT 2D FROM MOTOR VEHICLE           | 6100 N WALL ST                | 12/29/2020    | P1          |
| С          | THEFT 3D ALL OTHER                    | 4200 N DIVISION ST            | 12/28/2020    | P2          |
| С          | THEFT 3D FROM BUILDING                | 4300 N POST ST                | 12/30/2020    | P1          |
| С          | THEFT 3D FROM MOTOR VEHICLE           | 4600 N ADAMS ST               | 12/27/2020    | P1          |
| С          | THEFT 3D FROM MOTOR VEHICLE           | 1300 W DECATUR AVE            | 1/2/2021      | P1          |
| С          | THEFT OF MOTOR VEHICLE                | 6100 N WALL ST                | 12/29/2020    | P1          |
| SPA        | 1NW                                   |                               |               |             |
| С          | ASSAULT 2D                            | 2200 W BUCKEYE AVE            | 12/29/2020    | P1          |
| С          | BURGLARY 2D COMMERCIAL                | 2100 W WELLESLEY AVE          | 12/29/2020    | P1          |
| С          | BURGLARY 2D GARAGE                    | 2600 W WABASH AVE             | 1/2/2021      | P1          |
| С          | MAIL THEFT                            | 2400 W OLYMPIC AVE            | 12/28/2020    | P1          |
| Α          | MAIL THEFT                            | N TUCANNON ST / W SELKIRK AVE | 12/29/2020    | P1          |
| Α          | MAIL THEFT                            | 5500 N D ST                   | 12/30/2020    | P1          |
| С          | THEFT 2D FROM BUILDING                | 2500 W WELLESLEY AVE          | 12/28/2020    | P1          |
| С          | THEFT 2D FROM BUILDING                | 2500 W WELLESLEY AVE          | 12/29/2020    | P1          |
| С          | THEFT 2D FROM BUILDING                | 2100 W WELLESLEY AVE          | 12/29/2020    | P1          |
| С          | THEFT 2D FROM MOTOR VEHICLE           | 5800 N LINDEKE ST             | 12/30/2020    | P1          |
| Α          | THEFT 3D ALL OTHER                    | 2200 W WELLESLEY AVE          | 12/28/2020    | P1          |
| С          | THEFT 3D ALL OTHER                    | 5200 N DRISCOLL BLVD          | 12/28/2020    | P1          |
| С          | THEFT 3D FROM BUILDING                | 2300 W WELLESLEY AVE          | 1/2/2021      | P1          |
| Α          | THEFT 3D FROM MOTOR VEHICLE           | 3400 W LACROSSE AVE           | 12/29/2020    | P1          |
| С          | THEFT 3D FROM MOTOR VEHICLE           | 3100 W KIERNAN AVE            | 12/29/2020    | P1          |
| Α          | THEFT 3D FROM MOTOR VEHICLE           | 5100 N CANNON ST              | 12/30/2020    | P1          |
| Α          | THEFT 3D FROM MOTOR VEHICLE           | 2400 W WELLESLEY AVE          | 12/30/2020    | P1          |
| С          | THEFT 3D FROM MOTOR VEHICLE           | 3600 N MILTON ST              | 1/1/2021      | P1          |
| С          | THEFT 3D FROM MOTOR VEHICLE           | 2200 W KIERNAN AVE            | 1/1/2021      | P1          |
| С          | THEFT 3D FROM MOTOR VEHICLE           | 2700 W KIERNAN AVE            | 1/2/2021      | P1          |
|            |                                       |                               |               |             |