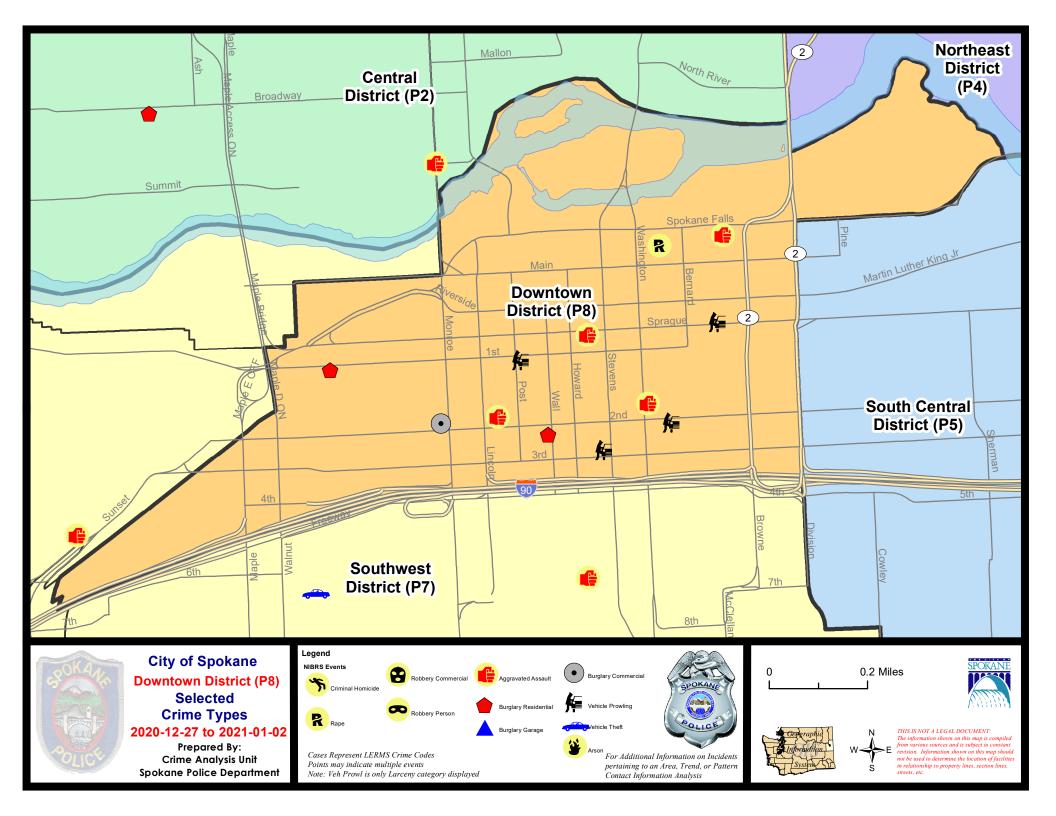

#### DOWNTOWN PRECINCT (P8)

#### **Preliminary IBR Counts**

|           |                                                                                                                                  | 7 Day Comparison            |                                       | 28 Day Comparison   |                             |                                     | YTD Comparison                         |                                           |                            |                                 |
|-----------|----------------------------------------------------------------------------------------------------------------------------------|-----------------------------|---------------------------------------|---------------------|-----------------------------|-------------------------------------|----------------------------------------|-------------------------------------------|----------------------------|---------------------------------|
| NIBRS Ca  | ategories (Part 1 Selected)                                                                                                      | Current                     | Prior                                 | Percent             | Current                     | Prior                               | Percent                                | Current                                   | Prior                      | Percent                         |
| Violent   | Criminal Homicide Rape Robbery - Commercial Robbery - Person Aggravated Assault - Non DV Aggravated Assault - DV  Violent Total: | 0<br>1<br>0<br>0<br>2<br>2  | 0<br>0<br>0<br>1<br>4<br>0            | -100.00%<br>-50.00% | 0<br>1<br>0<br>4<br>11<br>2 | 0<br>3<br>0<br>1<br>3<br>0          | -66.67%<br>300.00%<br>266.67%          | 0<br>1<br>0<br>0<br>1<br>1                | 0<br>0<br>0<br>1<br>0<br>1 | -100.00%<br>0.00%               |
| Property  | Burglary - Residential Burglary Garage Burglary Commercial Larceny Vehicle Theft Arson                                           | 2<br>0<br>1<br>11<br>0<br>0 | 1<br>0<br>4<br>10<br>0                | -75.00%<br>10.00%   | 4<br>0<br>8<br>39<br>2<br>0 | 0<br>1<br>1<br>32<br>2              | -100.00%<br>700.00%<br>21.88%<br>0.00% | 0<br>0<br>0<br>3<br>0                     | 0<br>0<br>1<br>6<br>1      | -100.00%<br>-50.00%<br>-100.00% |
|           | Property Total:                                                                                                                  | 14                          | 15                                    | -6.67%              | 53                          | 36                                  | 47.22%                                 | 3                                         | 8                          | -62.50%                         |
| Prelimina | ry Part 1 Crime Totals:                                                                                                          | 19                          | 20                                    | -5.00%              | 71                          | 43                                  | 65.12%                                 | 6                                         | 10                         | -40.00%                         |
|           | Current 7 Day Period: Current 28 Day Period: Current YTD Day Period:                                                             | 12                          | 27/2020 -<br>2/6/2020 -<br>1/1/2021 - |                     | Prior 28                    | ay Period<br>Day Perio<br>D Period: |                                        | 12/20/2020 -<br>11/8/2020 -<br>1/1/2020 - |                            |                                 |

#### SW - Downtown District (P8)

| 1 | A/C | Offense Statute                 | Address                  | Reported Date | <u>Dist</u> |
|---|-----|---------------------------------|--------------------------|---------------|-------------|
| į | SPD | 8RS                             |                          |               |             |
|   | С   | ASSAULT 2D                      | 100 S WASHINGTON ST      | 12/27/2020    | P8          |
|   | С   | ASSAULT 2D                      | 800 W 2ND AVE            | 12/28/2020    | P8          |
|   | С   | ASSAULT 2D                      | 500 W SPRAGUE AVE        | 1/1/2021      | P5          |
|   | С   | ASSAULT 2D                      | 200 W SPOKANE FALLS BLVD | 1/2/2021      | P7          |
|   | С   | BURGLARY 2D COMMERCIAL          | 1000 W 2ND AVE           | 12/28/2020    | P8          |
|   | С   | IBR Purposes Only - Shoplifting | 800 W MAIN AVE           | 1/1/2021      | P8          |
|   | С   | MAIL THEFT                      | 500 W SPRAGUE AVE        | 12/31/2020    | P8          |
|   | С   | RAPE 2D                         |                          | 1/2/2021      | P7          |
|   | С   | RESIDENTIAL BURGLARY            | 200 S WALL ST            | 12/28/2020    | P8          |
|   | С   | RESIDENTIAL BURGLARY            | 1300 W 1ST AVE           | 12/29/2020    | P8          |
|   | С   | THEFT 2D ALL OTHER              | 1300 W 1ST AVE           | 12/29/2020    | P8          |
|   | С   | THEFT 3D CITY ALL OTHER         | 200 S WALL ST            | 1/2/2021      | P8          |
|   | С   | THEFT 3D FROM BUILDING          | 300 W 2ND AVE            | 12/27/2020    | P8          |
|   | С   | THEFT 3D FROM BUILDING          | 500 W 3RD AVE            | 12/31/2020    | P8          |
|   | С   | THEFT 3D FROM BUILDING          | 1400 W 2ND AVE           | 1/2/2021      | P8          |
|   | С   | THEFT 3D FROM MOTOR VEHICLE     | 100 S POST ST            | 12/27/2020    | P8          |
|   | С   | THEFT 3D FROM MOTOR VEHICLE     | 300 W 2ND AVE            | 12/28/2020    | P8          |
|   | Α   | THEFT 3D FROM MOTOR VEHICLE     | 200 W SPRAGUE AVE        | 12/28/2020    | P8          |
|   | Α   | THEFT 3D FROM MOTOR VEHICLE     | 500 W 3RD AVE            | 12/30/2020    | P8          |
|   |     |                                 |                          |               |             |