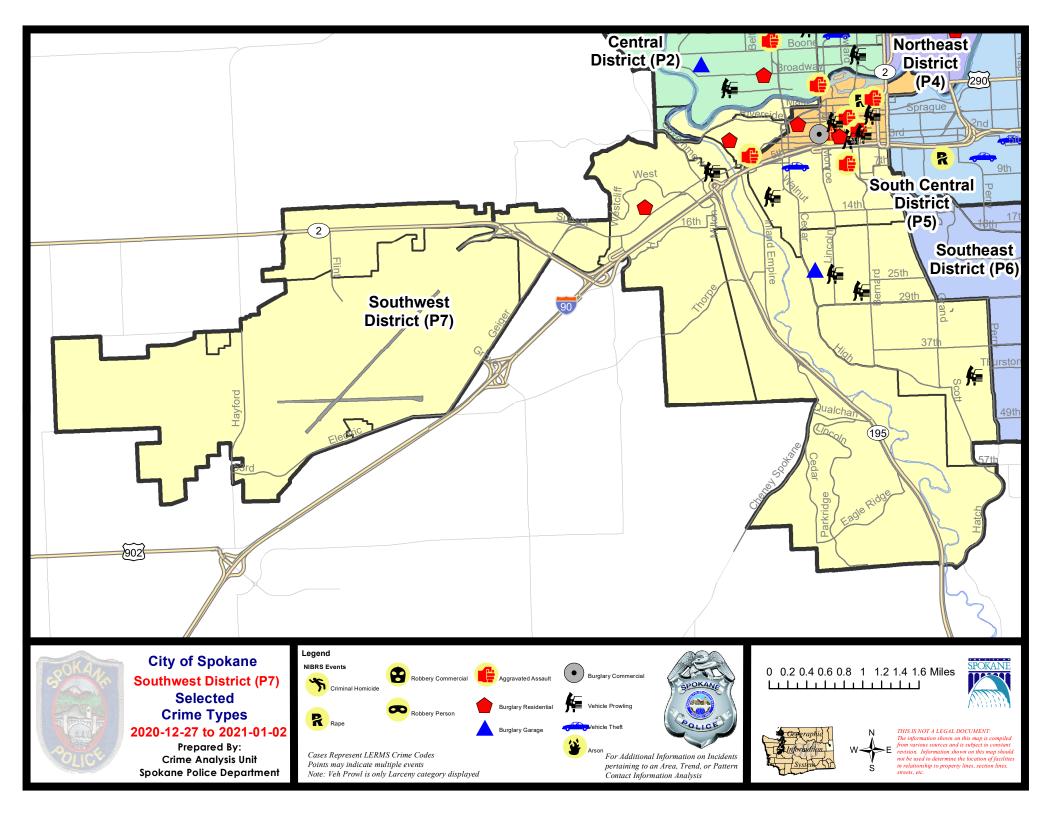

#### **SW - Southwest District (P7)**

#### **Preliminary IBR Counts**

|           |                                                                                                                  | 7 Day Comparison            |                                       |                                                    | 28 Day Comparison           |                                      |                                                           | YTD Comparison                            |                             |                              |
|-----------|------------------------------------------------------------------------------------------------------------------|-----------------------------|---------------------------------------|----------------------------------------------------|-----------------------------|--------------------------------------|-----------------------------------------------------------|-------------------------------------------|-----------------------------|------------------------------|
| NIBRS Ca  | ategories (Part 1 Selected)                                                                                      | Current                     | Prior                                 | Percent                                            | Current                     | Prior                                | Percent                                                   | Current                                   | Prior                       | Percent                      |
| Violent   | Criminal Homicide Rape Robbery - Commercial Robbery - Person Aggravated Assault - Non DV Aggravated Assault - DV | 0<br>0<br>0<br>0<br>2       | 0<br>0<br>0<br>1<br>0                 | -100.00%                                           | 1<br>0<br>0<br>3<br>5<br>2  | 0<br>3<br>0<br>1<br>2<br>3           | -100.00%<br>200.00%<br>150.00%<br>-33.33%                 | 0<br>0<br>0<br>0<br>1                     | 0<br>0<br>0<br>0<br>0       |                              |
|           | Violent Total:                                                                                                   | 2                           | 1                                     | 100.00%                                            | 11                          | 9                                    | 22.22%                                                    | 1                                         | 0                           |                              |
| Property  | Burglary - Residential Burglary Garage Burglary Commercial Larceny Vehicle Theft Arson                           | 2<br>1<br>0<br>13<br>1<br>0 | 2<br>2<br>2<br>21<br>4<br>0           | 0.00%<br>-50.00%<br>-100.00%<br>-38.10%<br>-75.00% | 4<br>3<br>5<br>77<br>8<br>0 | 4<br>10<br>5<br>75<br>10             | 0.00%<br>-70.00%<br>0.00%<br>2.67%<br>-20.00%<br>-100.00% | 2<br>1<br>0<br>4<br>1                     | 0<br>0<br>1<br>10<br>1<br>0 | -100.00%<br>-60.00%<br>0.00% |
|           | Property Total:                                                                                                  | 17                          | 31                                    | -45.16%                                            | 97                          | 105                                  | -7.62%                                                    | 8                                         | 12                          | -33.33%                      |
| Prelimina | ry Part 1 Crime Totals:                                                                                          | 19                          | 32                                    | -40.63%                                            | 108                         | 114                                  | -5.26%                                                    | 9                                         | 12                          | -25.00%                      |
|           | Current 7 Day Period: Current 28 Day Period: Current YTD Day Period:                                             | 12                          | 27/2020 -<br>2/6/2020 -<br>1/1/2021 - | 1/2/2021                                           | Prior 28                    | Day Period<br>Day Perio<br>D Period: |                                                           | 12/20/2020 -<br>11/8/2020 -<br>1/1/2020 - | 12/5/2020                   |                              |

#### SE - Southwest District (P7)

| A/C | Offense Statute                        | <u>Address</u>           | Reported Date | <u>Dist</u> |
|-----|----------------------------------------|--------------------------|---------------|-------------|
| SPD | 7BA                                    |                          |               |             |
| С   | IBR Purposes Only - Aggravated Assault | 400 S CHESTNUT ST        | 1/2/2021      | P7          |
| С   | RESIDENTIAL BURGLARY                   | 2300 W 2ND AVE           | 1/1/2021      | P7          |
| С   | THEFT 3D ALL OTHER                     | 1800 W 3RD AVE           | 12/28/2020    | P7          |
| SPD | <del>7CH</del>                         |                          |               |             |
| С   | ASSAULT 2D                             | 600 S HOWARD ST          | 12/30/2020    | P7          |
| С   | MAIL THEFT                             | 500 W 7TH AVE            | 12/29/2020    | P5          |
| С   | THEFT 2D ALL OTHER                     | 300 W 8TH AVE            | 12/28/2020    | P7          |
| С   | THEFT 2D FROM BUILDING                 | 100 W 8TH AVE            | 12/28/2020    | P7          |
| С   | THEFT 3D FROM BUILDING                 | 500 W 7TH AVE            | 12/29/2020    | P5          |
| С   | THEFT 3D FROM MOTOR VEHICLE            | 1700 W 11TH AVE          | 1/1/2021      | P7          |
| С   | THEFT 3D VEHICLE PARTS AND ACCESSORIES | 1100 W 11TH AVE          | 12/29/2020    | P7          |
| С   | THEFT OF MOTOR VEHICLE                 | 600 S CEDAR ST           | 1/1/2021      | P7          |
| SPD | 7CS                                    |                          |               |             |
| С   | THEFT 3D FROM MOTOR VEHICLE            | 1100 E 41ST AVE          | 1/2/2021      | P6          |
| SPD | <u>7LC</u>                             |                          |               |             |
| С   | THEFT 2D VEHICLE PARTS AND ACCESSORIES | 2100 S INLAND EMPIRE WAY | 1/2/2021      | P7          |
| SPD | 7MC                                    |                          |               |             |
| С   | BURGLARY 2D GARAGE                     | 2200 S JEFFERSON ST      | 1/2/2021      | P7          |
| С   | MAIL THEFT                             | 2600 S POST ST           | 12/29/2020    | P7          |
| С   | THEFT 2D FROM MOTOR VEHICLE            | 400 W 27TH AVE           | 12/29/2020    | P7          |
| С   | THEFT 3D FROM MOTOR VEHICLE            | 2300 S LINCOLN ST        | 12/29/2020    | P7          |
| SPD | 7WH                                    |                          |               |             |
| Α   | RESIDENTIAL BURGLARY                   | 1000 S AZALEA DR         | 1/1/2021      | P7          |
| С   | THEFT 3D FROM MOTOR VEHICLE            | 2700 W SUNSET BLVD       | 1/2/2021      | P7          |
|     |                                        |                          |               |             |