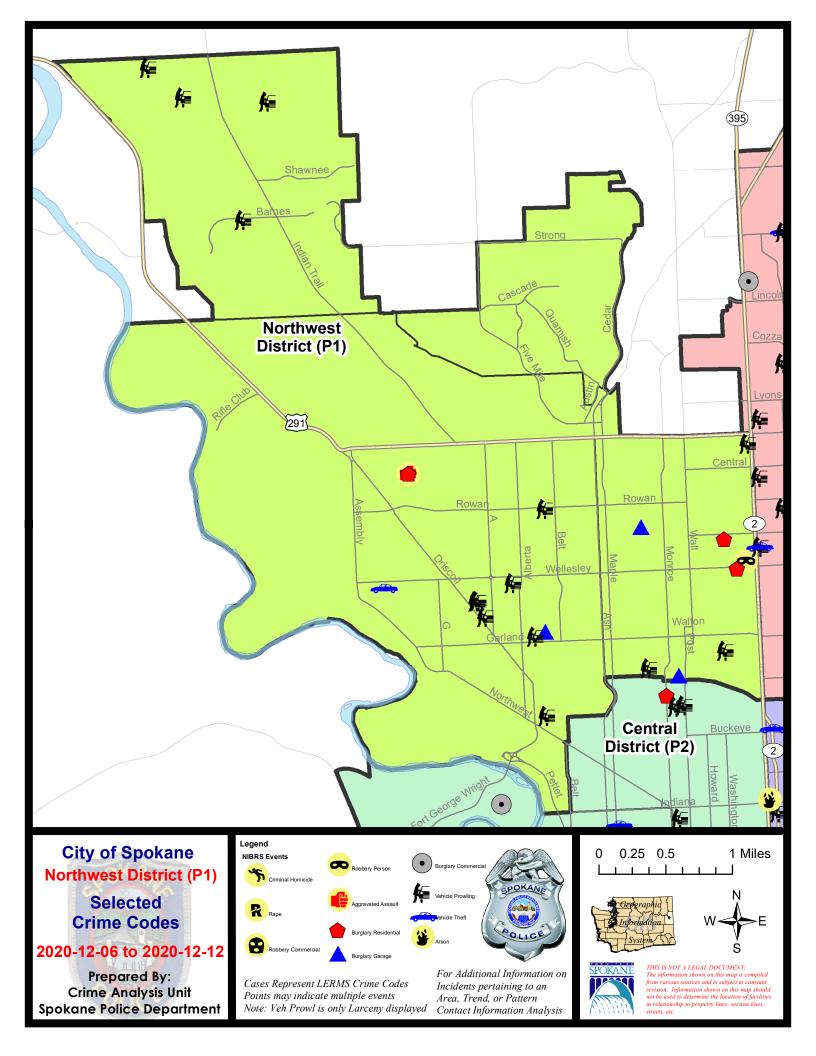

# NW - Northwest District (P1)

## <u>NW - Northwest District (P1)</u>

## 12/6/2020 TO 12/12/2020

| <u>A/C</u> | Offense Statute                        | Address                | Reported Date | Dist |
|------------|----------------------------------------|------------------------|---------------|------|
| <u>Spa</u> | <u>1BS</u>                             |                        |               |      |
| С          | MAIL THEFT                             | 4300 W INDIAN TRAIL RD | 12/7/2020     | P1   |
| С          | MAIL THEFT                             | 6600 N FOTHERINGHAM ST | 12/7/2020     | P1   |
| С          | THEFT 3D FROM BUILDING                 | 7000 N FIVE MILE RD    | 12/11/2020    | P2   |
| <u>Spa</u> | <u>11T</u>                             |                        |               |      |
| С          | THEFT 2D FROM BUILDING                 | 5400 W BARNES RD       | 12/7/2020     | P1   |
| С          | THEFT 2D FROM MOTOR VEHICLE            | 11000 N ACOMA ST       | 12/6/2020     | P1   |
| С          | THEFT 2D FROM MOTOR VEHICLE            | 6300 W SKAGIT AVE      | 12/6/2020     | P1   |
| С          | THEFT 2D FROM MOTOR VEHICLE            | 5100 W RUSSETT CT      | 12/12/2020    | P1   |
| С          | THEFT 3D FROM MOTOR VEHICLE            | 9000 N PAMELA ST       | 12/8/2020     | P1   |
| <u>SPA</u> | 1NH                                    |                        |               |      |
| С          | BURGLARY 2D GARAGE                     | 800 W CORA AVE         | 12/10/2020    | P1   |
| С          | BURGLARY 2D GARAGE                     | 5200 N ADAMS ST        | 12/12/2020    | P1   |
| С          | MAIL THEFT                             | 3600 N NORMANDIE ST    | 12/8/2020     | P1   |
| С          | MAIL THEFT                             | 4200 N LINCOLN ST      | 12/8/2020     | P1   |
| С          | MAIL THEFT                             | 4300 N WALL ST         | 12/8/2020     | P1   |
| С          | MAIL THEFT                             | 4200 N LINCOLN ST      | 12/9/2020     | P1   |
| С          | MAIL THEFT                             | 5300 N ASH ST          | 12/11/2020    | P1   |
| С          | RESIDENTIAL BURGLARY                   | 200 W WELLESLEY AVE    | 12/6/2020     | P1   |
| А          | RESIDENTIAL BURGLARY                   | 5000 N WHITEHOUSE ST   | 12/8/2020     | P1   |
| С          | ROBBERY 2D PERSON                      | 4700 N DIVISION ST     | 12/12/2020    | P1   |
| С          | THEFT 2D ALL OTHER                     | 1000 W GARLAND AVE     | 12/8/2020     | P1   |
| С          | THEFT 2D FROM MOTOR VEHICLE            | 6100 N DIVISION ST     | 12/10/2020    | P1   |
| С          | THEFT 2D VEHICLE PARTS AND ACCESSORIES | 4000 N MONROE ST       | 12/9/2020     | P1   |
| С          | THEFT 3D ALL OTHER                     | 200 W WELLESLEY AVE    | 12/6/2020     | P1   |
| С          | THEFT 3D ALL OTHER                     | 1000 W WELLESLEY AVE   | 12/9/2020     | P1   |
| С          | THEFT 3D ALL OTHER                     | 5300 N ASH ST          | 12/10/2020    | P1   |
| С          | THEFT 3D ALL OTHER                     | 1500 W KIERNAN AVE     | 12/11/2020    | P1   |
| С          | THEFT 3D FROM MOTOR VEHICLE            | 3600 N WASHINGTON ST   | 12/7/2020     | P1   |
| С          | THEFT 3D FROM MOTOR VEHICLE            | 1100 W GLASS AVE       | 12/8/2020     | P1   |
| С          | THEFT 3D SHOPLIFTING                   | 3800 N DIVISION ST     | 12/10/2020    | P1   |
| С          | THEFT 3D VEHICLE PARTS AND ACCESSORIES | 0 W LONGFELLOW AVE     | 12/6/2020     | P1   |
| С          | THEFT 3D VEHICLE PARTS AND ACCESSORIES | 0 W GRAY CT            | 12/6/2020     | P1   |
| С          | THEFT 3D VEHICLE PARTS AND ACCESSORIES | 400 W CORA AVE         | 12/9/2020     | P1   |
| <u>SPA</u> | 1 <u>NW</u>                            |                        |               |      |
| С          | ASSAULT 3D WEAPON OR NEGLIGENT INJURY  | 3700 W BISMARK AVE     | 12/7/2020     | P1   |
| С          | BURGLARY 2D GARAGE                     | 2300 W WALTON AVE      | 12/7/2020     | P1   |
| С          | MAIL THEFT                             | 3300 W DALTON AVE      | 12/12/2020    | P1   |

For protection of victim privacy, the entire address on sexual assault crimes has been redacted.

| <u>A/C</u> | Offense Statute             | Address                           | Reported Date | <u>Dist</u> |
|------------|-----------------------------|-----------------------------------|---------------|-------------|
| С          | RESIDENTIAL BURGLARY        | 3700 W BISMARK AVE                | 12/7/2020     | Oth         |
| С          | RESIDENTIAL BURGLARY        | 3700 W BISMARK AVE                | 12/10/2020    | P1          |
| С          | THEFT 2D ALL OTHER          | W FRANCIS AVE / W INDIAN TRAIL RD | 12/7/2020     | P1          |
| С          | THEFT 2D FROM BUILDING      | 3700 N CANNON ST                  | 12/10/2020    | P1          |
| С          | THEFT 2D FROM MOTOR VEHICLE | 3000 W HEROY AVE                  | 12/7/2020     | P1          |
| С          | THEFT 3D ALL OTHER          | 2100 W DALTON AVE                 | 12/9/2020     | P1          |
| С          | THEFT 3D ALL OTHER          | 3000 W ROWAN AVE                  | 12/10/2020    | P1          |
| С          | THEFT 3D ALL OTHER          | 3400 N NETTLETON ST               | 12/11/2020    | P1          |
| С          | THEFT 3D FROM MOTOR VEHICLE | 2600 W HOFFMAN AVE                | 12/7/2020     | P1          |
| Α          | THEFT 3D FROM MOTOR VEHICLE | 3000 W HEROY AVE                  | 12/7/2020     | P1          |
| С          | THEFT 3D FROM MOTOR VEHICLE | 2900 W ROCKWELL AVE               | 12/7/2020     | P1          |
| С          | THEFT 3D FROM MOTOR VEHICLE | 2400 W WALTON AVE                 | 12/8/2020     | P1          |
| С          | THEFT 3D FROM MOTOR VEHICLE | 2300 W ROWAN AVE                  | 12/11/2020    | P1          |
| А          | THEFT 3D FROM MOTOR VEHICLE | 2300 W FAIRVIEW AVE               | 12/11/2020    | P1          |
| С          | THEFT OF MOTOR VEHICLE      | 4000 W HOFFMAN AVE                | 12/12/2020    | P1          |