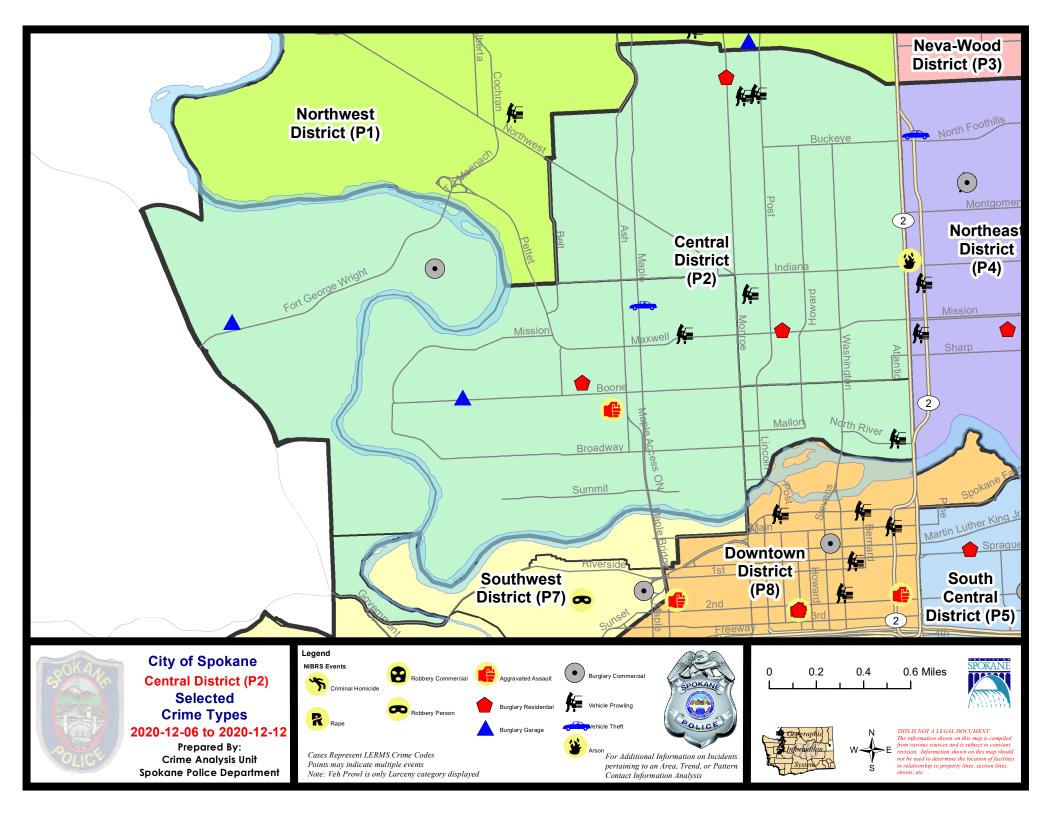

## NW - Central District (P2)

### A/C Offense Statute

| <u>A/C</u> | Offense Statute                        | Address                      | Reported Date | Dist |
|------------|----------------------------------------|------------------------------|---------------|------|
| <u>SPA</u> | 2EG                                    |                              |               |      |
| С          | MAIL THEFT                             | 1700 W CHELAN AVE            | 12/7/2020     | P2   |
| С          | MAIL THEFT                             | 1900 W INDIANA AVE           | 12/10/2020    | P2   |
| А          | RESIDENTIAL BURGLARY                   | 700 W MAXWELL AVE            | 12/7/2020     | P2   |
| С          | RESIDENTIAL BURGLARY                   | N MONROE ST / W DALTON AVE   | 12/11/2020    | P1   |
| С          | THEFT 2D ALL OTHER                     | 1000 W ALICE AVE             | 12/10/2020    | P2   |
| С          | THEFT 2D ALL OTHER                     | 1200 W MONTGOMERY AVE        | 12/10/2020    | P2   |
| С          | THEFT 2D FROM MOTOR VEHICLE            | 1700 N LINCOLN ST            | 12/7/2020     | P2   |
| С          | THEFT 2D FROM MOTOR VEHICLE            | 3000 N POST ST               | 12/11/2020    | P2   |
| С          | THEFT 3D ALL OTHER                     | 300 W MONTGOMERY AVE         | 12/6/2020     | P2   |
| С          | THEFT 3D ALL OTHER                     | 900 W FREDERICK AVE          | 12/7/2020     | P2   |
| С          | THEFT 3D ALL OTHER                     | 100 W KNOX AVE               | 12/10/2020    | P2   |
| С          | THEFT 3D FROM BUILDING                 | 1600 W NORTHWEST BLVD        | 12/11/2020    | P2   |
| С          | THEFT 3D FROM MOTOR VEHICLE            | 900 W FREDERICK AVE          | 12/7/2020     | P2   |
| С          | THEFT 3D VEHICLE PARTS AND ACCESSORIES | N MONROE ST / W KNOX AVE     | 12/9/2020     | P2   |
| <u>SPA</u> | 2RS                                    |                              |               |      |
| С          | THEFT 2D FROM MOTOR VEHICLE            | 800 N DIVISION ST            | 12/8/2020     | P1   |
| <u>SPA</u> | 2WC                                    |                              |               |      |
| С          | ASSAULT 2D                             | 1700 W GARDNER AVE           | 12/12/2020    | P1   |
| С          | BURGLARY 2D FENCED AREA                | 1300 N CANNON ST             | 12/8/2020     | P1   |
| С          | BURGLARY 2D GARAGE                     | 2700 W BOONE AVE             | 12/11/2020    | P2   |
| С          | MAIL THEFT                             | 2000 W SHARP AVE             | 12/6/2020     | P2   |
| С          | RESIDENTIAL BURGLARY                   | 1900 W SHARP AVE             | 12/11/2020    | P1   |
| С          | THEFT 2D ALL OTHER                     | 1100 N WALNUT ST             | 12/7/2020     | P2   |
| С          | THEFT 2D FROM BUILDING                 | 1600 N MONROE ST             | 12/10/2020    | P2   |
| С          | THEFT 3D FROM BUILDING                 | 1800 W AUGUSTA AVE           | 12/6/2020     | P2   |
| С          | THEFT 3D FROM BUILDING                 | 1900 W AUGUSTA AVE           | 12/10/2020    | P2   |
| С          | THEFT 3D FROM MOTOR VEHICLE            | 1500 N ADAMS ST              | 12/10/2020    | P2   |
| С          | THEFT OF MOTOR VEHICLE                 | 1500 W AUGUSTA AVE           | 12/9/2020     | P1   |
| <u>Spa</u> | <u>2WH</u>                             |                              |               |      |
| С          | BURGLARY 2D COMMERCIAL                 | 2800 W ELLIOTT DR            | 12/11/2020    | P1   |
| С          | BURGLARY 2D GARAGE                     | 4100 W FORT GEORGE WRIGHT DR | 12/11/2020    | P2   |