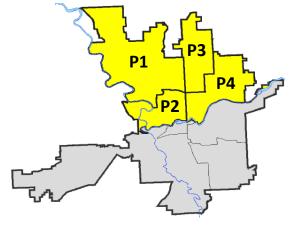

# SPOKANE POLICE DEPARTMENT NORTH Police Service Area

# PSA Commander

# **Captain Mark Griffiths**

Northwest District (P1) Central District (P2) Neva-Wood District (P3) Northeast District (P4)

NORTH PRECINCT (P1, P2, P3, and P4)