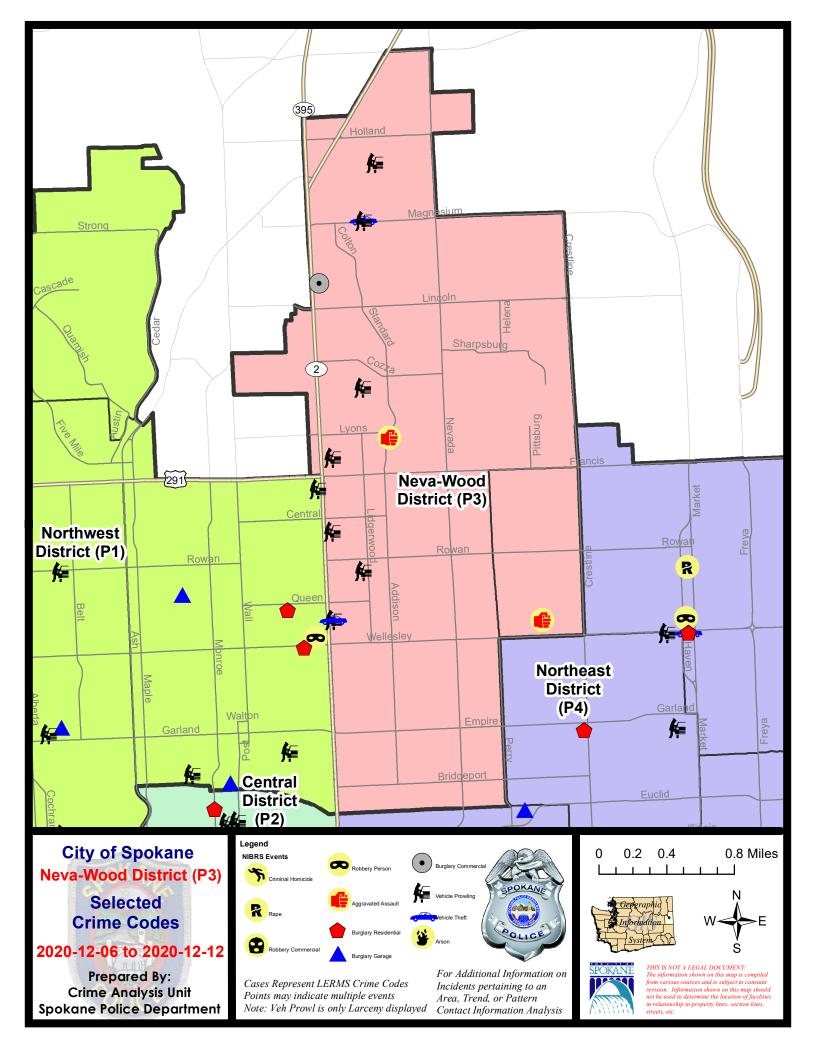

# NE - Neva-Wood District (P3)

### 7 Day Comparison 28 Day Comparison YTD Comparison NIBRS Categories (Part 1 Selected) Current Prior Percent Current Prior Percent Current Prior Percent Violent **Criminal Homicide** 0 0 0 3 0 0 0 25 Rape 0 1 0.00% 32 -21.88% 0 25 0 0 34 **Robbery - Commercial** n -26.47% Robbery - Person 0 1 -100.00% 1 27 35 -50.00% -22.86% 1 6 71 71 Aggravated Assault - Non DV 2 -50.00% 5 20.00% 0.00% Aggravated Assault - DV 5 48 60 1 0.00% 25.00% -20.00% 2 Violent Total: 13 12 199 232 -14.22% 4 -50.00% 8.33% 11 Property **Burglary - Residential** 0 -100.00% 6 -45.45% 117 159 -26.42% **Burglary Garage** 0 2 -100.00% 5 13 -61.54% 101 104 -2.88% **Burglary Commercial** 1 3 -66.67% 8 9 -11.11% 92 76 21.05% 43 39 160 162 1923 2357 -18.41% Larceny 10.26% -1.23% 2 Vehicle Theft 5 -60.00% 18 15 20.00% 204 277 -26.35% 0 0 0 2 11 6 Arson 83.33% 46 50 199 210 -5.24% 2448 2979 -17.82% **Property Total:** -8.00% **Preliminary Part 1 Crime Totals:** 48 54 -11.11% 212 222 -4.50% 2647 3211 -17.56% Current 7 Day Period: Prior 7 Day Period: 12/6/2020 - 12/12/2020 11/29/2020 - 12/5/2020 **Current 28 Day Period:** 11/15/2020 - 12/12/2020 Prior 28 Day Period: 10/18/2020 - 11/14/2020 **Current YTD Dav Period:** 1/1/2020 - 12/12/2020 Prior YTD Period: 1/1/2019 - 12/12/2019

## <u>NE - Neva-Wood District (P3)</u>

# 12/6/2020 TO 12/12/2020

| <u>A/C</u> | Offense Statute                            | Address               | Reported Date | <u>Dist</u> |
|------------|--------------------------------------------|-----------------------|---------------|-------------|
| <u>SPB</u> | 3NL                                        |                       |               |             |
| С          | BURGLARY 2D COMMERCIAL                     | 8100 N DIVISION ST    | 12/8/2020     | P3          |
| С          | BURGLARY 2D FENCED AREA                    | 1800 E HOLYOKE AVE    | 12/11/2020    | P2          |
| С          | IBR Purposes Only - Aggravated Assault     | 6600 N ADDISON ST     | 12/8/2020     | P2          |
| А          | MAIL THEFT                                 | 200 E SANSON AVE      | 12/7/2020     | P3          |
| С          | MAIL THEFT                                 | 300 E LACROSSE AVE    | 12/9/2020     | P3          |
| С          | RETAIL THEFT WITH SPECIAL CIRCUMSTANCES 3D | 9600 N NEWPORT HWY    | 12/10/2020    | P3          |
| С          | THEFT 2D ALL OTHER                         | 1000 E SHARPSBURG AVE | 12/6/2020     | P3          |
| С          | THEFT 2D ALL OTHER                         | 4500 N DIVISION ST    | 12/8/2020     | P3          |
| С          | THEFT 2D ALL OTHER                         | 8400 N NEVADA ST      | 12/9/2020     | P3          |
| С          | THEFT 2D ALL OTHER                         | 7400 N DIVISION ST    | 12/10/2020    | P3          |
| С          | THEFT 2D ALL OTHER                         | 4700 N DIVISION ST    | 12/11/2020    | P3          |
| С          | THEFT 2D FROM BUILDING                     | 3200 N NEVADA ST      | 12/6/2020     | P3          |
| С          | THEFT 2D FROM BUILDING                     | 6000 N RUBY ST        | 12/8/2020     | P3          |
| С          | THEFT 2D FROM BUILDING                     | 4600 N NEVADA ST      | 12/8/2020     | P3          |
| С          | THEFT 2D FROM BUILDING                     | 5800 N DIVISION ST    | 12/12/2020    | P3          |
| С          | THEFT 2D FROM BUILDING                     | 4700 N DIVISION ST    | 12/12/2020    | P3          |
| С          | THEFT 2D FROM MOTOR VEHICLE                | 400 E MAGNESIUM RD    | 12/7/2020     | P3          |
| С          | THEFT 2D FROM MOTOR VEHICLE                | 200 E SANSON AVE      | 12/7/2020     | P3          |
| С          | THEFT 2D FROM MOTOR VEHICLE                | 4700 N DIVISION ST    | 12/7/2020     | P3          |
| С          | THEFT 2D FROM MOTOR VEHICLE                | 6400 N DIVISION ST    | 12/10/2020    | P3          |
| С          | THEFT 2D FROM MOTOR VEHICLE                | 5800 N DIVISION ST    | 12/11/2020    | P3          |
| С          | THEFT 3D ALL OTHER                         | 0 E WEILE AVE         | 12/12/2020    | P3          |
| С          | THEFT 3D ALL OTHER                         | 7000 N WISCOMB ST     | 12/12/2020    | P3          |
| С          | THEFT 3D ALL OTHER                         | 1200 E WESTVIEW CT    | 12/12/2020    | P3          |
| С          | THEFT 3D CITY FROM BUILDING                | 1200 E WESTVIEW CT    | 12/11/2020    | P4          |
| С          | THEFT 3D CITY SHOPLIFTING                  | 7700 N DIVISION ST    | 12/11/2020    | P1          |
| С          | THEFT 3D FROM BUILDING                     | 9600 N NEWPORT HWY    | 12/6/2020     | P3          |
| С          | THEFT 3D FROM BUILDING                     | 300 E COZZA DR        | 12/7/2020     | P3          |
| С          | THEFT 3D FROM BUILDING                     | 4500 N DIVISION ST    | 12/8/2020     | P3          |
| С          | THEFT 3D FROM MOTOR VEHICLE                | 4700 N DIVISION ST    | 12/7/2020     | P3          |
| С          | THEFT 3D FROM MOTOR VEHICLE                | 200 E WEILE AVE       | 12/8/2020     | P3          |
| С          | THEFT 3D FROM MOTOR VEHICLE                | 9200 N COLTON ST      | 12/9/2020     | P3          |
| С          | THEFT 3D SHOPLIFTING                       | 7900 N DIVISION ST    | 12/6/2020     | P3          |
| С          | THEFT 3D SHOPLIFTING                       | 4700 N DIVISION ST    | 12/7/2020     | P3          |
| С          | THEFT 3D SHOPLIFTING                       | 5500 N DIVISION ST    | 12/8/2020     | P3          |
| С          | THEFT 3D SHOPLIFTING                       | 9100 N NEWPORT HWY    | 12/8/2020     | P3          |
| С          | THEFT 3D SHOPLIFTING                       | 9200 N COLTON ST      | 12/8/2020     | P3          |
| А          | THEFT 3D SHOPLIFTING                       | 7700 N DIVISION ST    | 12/10/2020    | P3          |

For protection of victim privacy, the entire address on sexual assault crimes has been redacted.

| <u>A/C</u> | Offense Statute                        | Address            | Reported Date | Dist |
|------------|----------------------------------------|--------------------|---------------|------|
| С          | THEFT 3D SHOPLIFTING                   | 6700 N DIVISION ST | 12/10/2020    | P3   |
| С          | THEFT 3D SHOPLIFTING                   | 6600 N DIVISION ST | 12/11/2020    | P3   |
| С          | THEFT 3D VEHICLE PARTS AND ACCESSORIES | 9300 N NEWPORT HWY | 12/9/2020     | P3   |
| С          | THEFT OF A FIREARM FROM BUILDING       | 300 E FRANCIS AVE  | 12/9/2020     | P3   |
| С          | THEFT OF MOTOR VEHICLE                 | 400 E MAGNESIUM RD | 12/6/2020     | P3   |
| С          | THEFT OF MOTOR VEHICLE                 | 4700 N DIVISION ST | 12/7/2020     | P3   |
| <u>SPB</u> | <u>3WH</u>                             |                    |               |      |
| С          | ASSAULT 1D                             | 1700 E WABASH AVE  | 12/6/2020     | P4   |
| С          | MAIL THEFT                             | 1700 E BROAD AVE   | 12/6/2020     | P3   |
| С          | MAIL THEFT                             | 1700 E BROAD AVE   | 12/11/2020    | P3   |
| С          | MAIL THEFT                             | 5400 N PERRY ST    | 12/12/2020    | P3   |