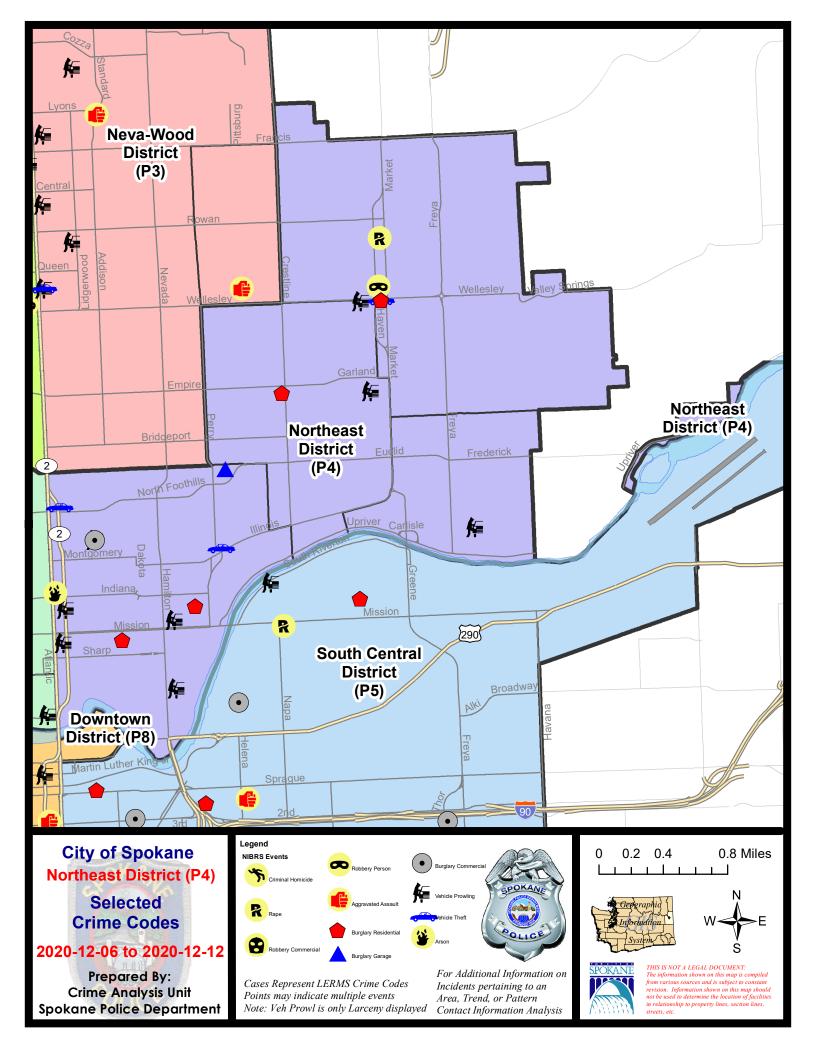

### NE - Northeast District (P4)

|           |                                                                                                                                 | 7 Da                       | ay Compari                  | son                                    | 28 D                          | ay Compa                             | rison                                                          | YT                                   | D Comparis                                | son                                                         |
|-----------|---------------------------------------------------------------------------------------------------------------------------------|----------------------------|-----------------------------|----------------------------------------|-------------------------------|--------------------------------------|----------------------------------------------------------------|--------------------------------------|-------------------------------------------|-------------------------------------------------------------|
| NIBRS Ca  | tegories (Part 1 Selected)                                                                                                      | Current                    | Prior                       | Percent                                | Current                       | Prior                                | Percent                                                        | Current                              | Prior                                     | Percent                                                     |
| Violent   | Criminal Homicide<br>Rape<br>Robbery - Commercial<br>Robbery - Person<br>Aggravated Assault - Non DV<br>Aggravated Assault - DV | 0<br>1<br>0<br>1<br>0<br>0 | 0<br>0<br>1<br>3<br>1       | 0.00%                                  | 0<br>3<br>0<br>2<br>6<br>5    | 0<br>2<br>0<br>3<br>7<br>1           | 50.00%<br>-33.33%<br>-14.29%<br>400.00%                        | 4<br>30<br>4<br>29<br>79<br>43       | 0<br>40<br>17<br>29<br>88<br>50           | -25.00%<br>-76.47%<br>0.00%<br>-10.23%<br>-14.00%           |
|           | Violent Total:                                                                                                                  | 2                          | 5                           | -60.00%                                | 16                            | 13                                   | 23.08%                                                         | 189                                  | 224                                       | -15.63%                                                     |
| Property  | Burglary - Residential<br>Burglary Garage<br>Burglary Commercial<br>Larceny<br>Vehicle Theft<br>Arson                           | 5<br>1<br>21<br>3<br>1     | 3<br>1<br>0<br>26<br>5<br>0 | 66.67%<br>0.00%<br>-19.23%<br>-40.00%  | 13<br>6<br>7<br>91<br>14<br>1 | 21<br>3<br>2<br>107<br>17<br>2       | -38.10%<br>100.00%<br>250.00%<br>-14.95%<br>-17.65%<br>-50.00% | 137<br>72<br>60<br>1226<br>195<br>18 | 145<br>51<br>51<br>1543<br>253<br>5       | -5.529<br>41.189<br>17.659<br>-20.549<br>-22.929<br>260.009 |
|           | Property Total:                                                                                                                 | 32                         | 35                          | -8.57%                                 | 132                           | 152                                  | -13.16%                                                        | 1708                                 | 2048                                      | -16.60%                                                     |
| Prelimina | ry Part 1 Crime Totals:                                                                                                         | 34                         | 40                          | -15.00%                                | 148                           | 165                                  | -10.30%                                                        | 1897                                 | 2272                                      | -16.51%                                                     |
|           | Current 7 Day Period:<br>Current 28 Day Period:<br>Current YTD Day Period:                                                      | 11/                        | /15/2020 -                  | 12/12/2020<br>12/12/2020<br>12/12/2020 | Prior 28                      | Day Period<br>Day Perio<br>D Period: |                                                                | 10/18/2020 -                         | - 12/5/2020<br>- 11/14/202<br>- 12/12/201 | 20                                                          |

# **Preliminary IBR Counts**

Prepared by SPD Crime Analysis Office -

Monday, December 14, 2020

**NOTE:** SPD moved from UCR to the NIBRS reporting standard on 10/4/16 following the transition to a new RMS System. <u>Numbers on CompStat reports prior to this date</u> **should not be used as a comparison to those on this report**. Additional info on these reporting standards can be found on the FBI website: https://ucr.fbi.gov/nibrs-overview

# <u>NE - Northeast District (P4)</u>

| <u>A/C</u> | <u>Offense Statute</u>                           | Address                       | Reported Date | Dist |
|------------|--------------------------------------------------|-------------------------------|---------------|------|
| <u>SPB</u> | 34BE                                             |                               |               |      |
| А          | RESIDENTIAL BURGLARY                             | 2000 E PROVIDENCE AVE         | 12/9/2020     | P4   |
| С          | THEFT 2D FROM MOTOR VEHICLE                      | 2800 E WELLESLEY AVE          | 12/7/2020     | P4   |
| С          | THEFT 2D FROM MOTOR VEHICLE                      | 2900 E PROVIDENCE AVE         | 12/8/2020     | P4   |
| С          | THEFT 3D ALL OTHER                               | 2900 E EUCLID AVE             | 12/7/2020     | P4   |
| С          | THEFT 3D FROM BUILDING                           | 3200 N REGAL ST               | 12/6/2020     | P4   |
| С          | THEFT 3D VEHICLE PARTS AND ACCESSORIES           | 2800 E WELLESLEY AVE          | 12/7/2020     | P4   |
| С          | THEFT 3D VEHICLE PARTS AND ACCESSORIES           | 3000 N NAPA ST                | 12/7/2020     | P4   |
| <u>SPB</u> | 34HI                                             |                               |               |      |
| А          | BURGLARY 2D FENCED AREA                          | N MYRTLE ST / E DALKE AVE     | 12/9/2020     | P4   |
| С          | IBR Purposes Only - Burglary/Breaking & Entering | 3000 E WELLESLEY AVE          | 12/10/2020    | P4   |
| С          | RAPE 3D                                          |                               | 12/12/2020    | P8   |
| С          | RESIDENTIAL BURGLARY                             | 3000 E WELLESLEY AVE          | 12/10/2020    | P4   |
| С          | ROBBERY 1D PERSON                                | 3000 E BROAD AVE              | 12/10/2020    | P4   |
| С          | THEFT 3D FROM BUILDING                           | 4300 E PRINCETON AVE          | 12/12/2020    | P4   |
| С          | THEFT OF MOTOR VEHICLE                           | 3000 E WELLESLEY AVE          | 12/10/2020    | P4   |
| <u>SPB</u> | 34LO                                             |                               |               |      |
| С          | ARSON 1D                                         | 1900 N DIVISION ST            | 12/9/2020     | P2   |
| С          | BURGLARY 2D COMMERCIAL                           | 2400 N ASTOR ST               | 12/10/2020    | P4   |
| С          | BURGLARY 2D GARAGE                               | 3000 N HOGAN ST               | 12/9/2020     | P4   |
| С          | MAIL THEFT                                       | 300 E INDIANA AVE             | 12/7/2020     | P4   |
| С          | RESIDENTIAL BURGLARY                             | 500 E SINTO AVE               | 12/11/2020    | P4   |
| С          | RESIDENTIAL BURGLARY                             | 1100 E NORA AVE               | 12/12/2020    | P4   |
| С          | THEFT 2D ALL OTHER                               | 1100 E MONTGOMERY AVE         | 12/10/2020    | P4   |
| С          | THEFT 2D FROM MOTOR VEHICLE                      | E CATALDO AVE / N COLUMBUS ST | 12/7/2020     | P5   |
| С          | THEFT 2D FROM MOTOR VEHICLE                      | N RUBY ST / E NORA AVE        | 12/10/2020    | P4   |
| С          | THEFT 3D ALL OTHER                               | 0 E SINTO AVE                 | 12/9/2020     | P4   |
| С          | THEFT 3D ALL OTHER                               | 1300 N DIVISION ST            | 12/9/2020     | P1   |
| С          | THEFT 3D FROM BUILDING                           | 3000 N WISCOMB ST             | 12/9/2020     | P4   |
| С          | THEFT 3D FROM BUILDING                           | 500 E SINTO AVE               | 12/11/2020    | P4   |
| С          | THEFT 3D FROM MOTOR VEHICLE                      | 900 E MISSION AVE             | 12/9/2020     | P4   |
| А          | THEFT 3D FROM MOTOR VEHICLE                      | 0 E SINTO AVE                 | 12/9/2020     | P4   |
| С          | THEFT 3D FROM MOTOR VEHICLE                      | 2400 N ASTOR ST               | 12/10/2020    | P4   |
| С          | THEFT 3D VEHICLE PARTS AND ACCESSORIES           | 2900 N MAYFAIR ST             | 12/10/2020    | P4   |
| С          | THEFT OF MOTOR VEHICLE                           | 1500 E ILLINOIS AVE           | 12/10/2020    | P3   |
| С          | THEFT OF MOTOR VEHICLE                           | 2700 N RUBY ST                | 12/10/2020    | P2   |
| <u>SPB</u> | 34MI                                             |                               |               |      |
| С          | THEFT 2D FROM MOTOR VEHICLE                      | 3800 E CARLISLE AVE           | 12/7/2020     | P4   |