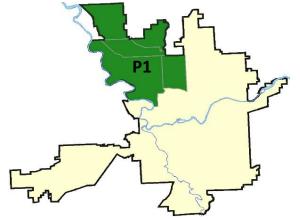

inary Part 1 Crime Totals:** 49 34 44.12% 159 128 1685 2.61% 24.22% Current 7 Day Period: Prior 7 Day Period: 12/6/2020 - 12/12/2020 11/29/2020 - 12/5/2020 **Current 28 Day Period:** 11/15/2020 - 12/12/2020 Prior 28 Day Period: 10/18/2020 - 11/14/2020 **Current YTD Day Period:** 1/1/2020 - 12/12/2020 Prior YTD Period: 1/1/2019 - 12/12/2019

**Preliminary IBR Counts** 

Prepared by SPD Crime Analysis Office -

Monday, December 14, 2020

**NOTE:** SPD moved from UCR to the NIBRS reporting standard on 10/4/16 following the transition to a new RMS System. <u>Numbers on CompStat reports prior to this date</u> <u>should not be used as a comparison to those on this report</u>. Additional info on these reporting standards can be found on the FBI website: <u>https://ucr.fbi.gov/nibrs-overview</u>





## <u>NW - Northwest District (P1)</u>

## 12/6/2020 TO 12/12/2020



| <u>A/C</u> | Offense Statute                        | Address                | Reported Date | Dist |
|------------|----------------------------------------|------------------------|---------------|------|
| <u>Spa</u> | <u>1BS</u>                             |                        |               |      |
| С          | MAIL THEFT                             | 4300 W INDIAN TRAIL RD | 12/7/2020     | P1   |
| С          | MAIL THEFT                             | 6600 N FOTHERINGHAM ST | 12/7/2020     | P1   |
| С          | THEFT 3D FROM BUILDING                 | 7000 N FIVE MILE RD    | 12/11/2020    | P2   |
| <u>Spa</u> | <u>11T</u>                             |                        |               |