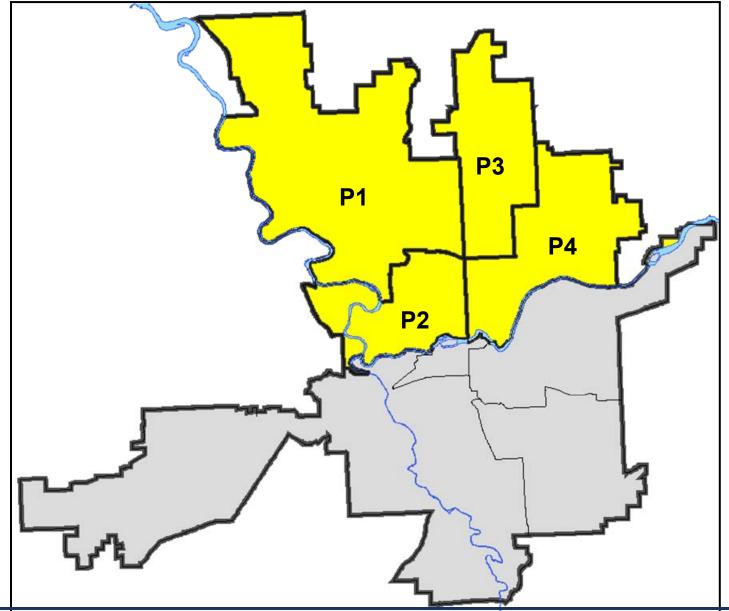

# SPOKANE POLICE DEPARTMENT NORTH Police Service Area

# PSA Commander

# **Captain Mark Griffiths**

Northwest District (P1) Central District (P2) Neva-Wood District (P3) Northeast District (P4)

NORTH PRECINCT (P1, P2, P3, and P4)