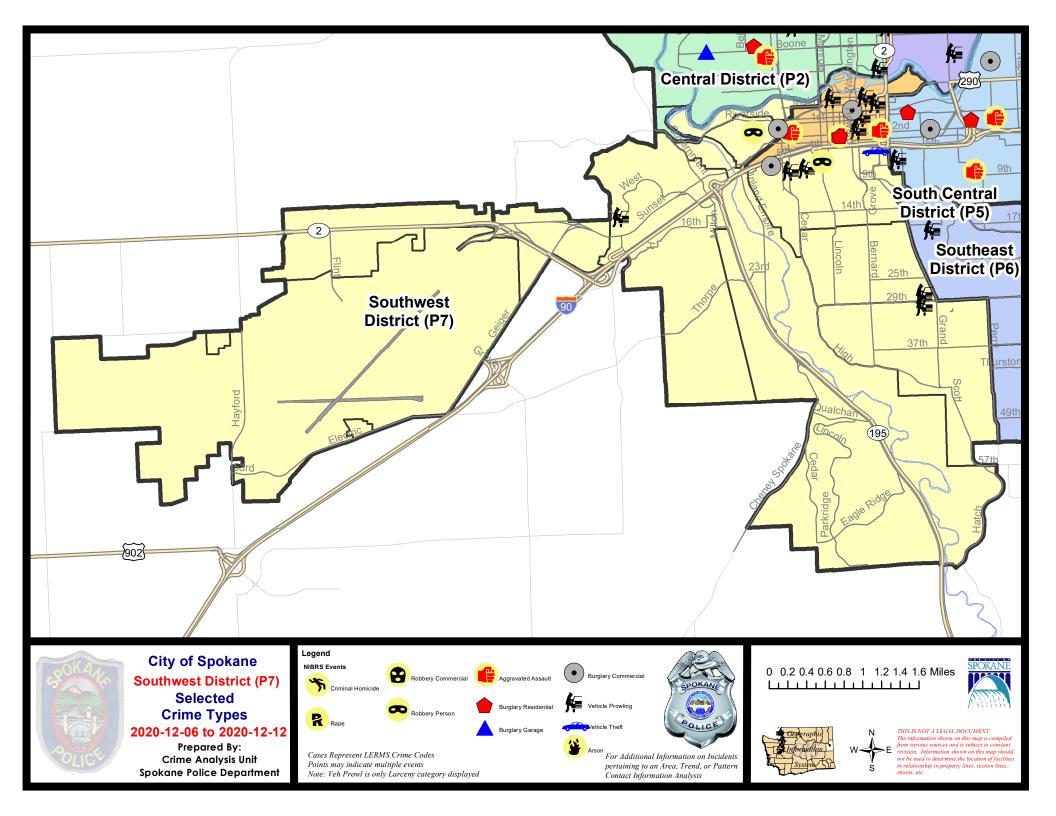

# SW - Southwest District (P7)

|           |                                                                                                                                 | 7 Da                        | ay Compari                  | son                                    | 28 D                        | ay Compai                            | rison                                              | YT                                         | D Comparis                          | on                                                      |
|-----------|---------------------------------------------------------------------------------------------------------------------------------|-----------------------------|-----------------------------|----------------------------------------|-----------------------------|--------------------------------------|----------------------------------------------------|--------------------------------------------|-------------------------------------|---------------------------------------------------------|
| NIBRS Ca  | tegories (Part 1 Selected)                                                                                                      | Current                     | Prior                       | Percent                                | Current                     | Prior                                | Percent                                            | Current                                    | Prior                               | Percent                                                 |
| Violent   | Criminal Homicide<br>Rape<br>Robbery - Commercial<br>Robbery - Person<br>Aggravated Assault - Non DV<br>Aggravated Assault - DV | 0<br>0<br>0<br>2<br>0<br>0  | 0<br>1<br>0<br>0<br>2<br>0  | -100.00%<br>-100.00%                   | 0<br>2<br>0<br>3<br>2<br>2  | 0<br>4<br>0<br>1<br>1<br>4           | -50.00%<br>200.00%<br>100.00%<br>-50.00%           | 1<br>30<br>2<br>26<br>47<br>31             | 0<br>17<br>3<br>20<br>58<br>40      | 76.47%<br>-33.33%<br>30.00%<br>-18.97%<br>-22.50%       |
|           | Violent Total:                                                                                                                  | 2                           | 3                           | -33.33%                                | 9                           | 10                                   | -10.00%                                            | 137                                        | 138                                 | -0.72%                                                  |
| Property  | Burglary - Residential<br>Burglary Garage<br>Burglary Commercial<br>Larceny<br>Vehicle Theft<br>Arson                           | 0<br>0<br>2<br>12<br>1<br>0 | 0<br>3<br>2<br>17<br>0<br>0 | -100.00%<br>0.00%<br>-29.41%           | 2<br>7<br>7<br>71<br>6<br>1 | 5<br>4<br>3<br>88<br>12<br>0         | -60.00%<br>75.00%<br>133.33%<br>-19.32%<br>-50.00% | 113<br>77<br>53<br>1240<br>143<br>13       | 115<br>82<br>50<br>1138<br>118<br>3 | -1.74%<br>-6.10%<br>6.00%<br>8.96%<br>21.19%<br>333.33% |
|           | Property Total:                                                                                                                 | 15                          | 22                          | -31.82%                                | 94                          | 112                                  | -16.07%                                            | 1639                                       | 1506                                | 8.83%                                                   |
| Prelimina | ry Part 1 Crime Totals:                                                                                                         | 17                          | 25                          | -32.00%                                | 103                         | 122                                  | -15.57%                                            | 1776                                       | 1644                                | 8.03                                                    |
|           | Current 7 Day Period:<br>Current 28 Day Period:<br>Current YTD Day Period:                                                      | 11/                         | 15/2020 -                   | 12/12/2020<br>12/12/2020<br>12/12/2020 | Prior 28                    | Day Period<br>Day Perio<br>D Period: |                                                    | 11/29/2020 -<br>10/18/2020 -<br>1/1/2019 - | 11/14/202                           | 0                                                       |

SE - Southwest District (P7)

| <u>A/C</u> | Offense Statute                        | Address                       | Reported Date | <u>Dist</u> |
|------------|----------------------------------------|-------------------------------|---------------|-------------|
| <u>SPC</u> | 07BA                                   |                               |               |             |
| С          | BURGLARY 2D COMMERCIAL                 | 1600 W PACIFIC AVE            | 12/11/2020    | P8          |
| С          | ROBBERY 2D PERSON                      | 2000 W PACIFIC AVE            | 12/9/2020     | P7          |
| С          | THEFT 2D FROM BUILDING                 | 2000 W PACIFIC AVE            | 12/10/2020    | P7          |
| С          | THEFT 3D ALL OTHER                     | 1900 W 3RD AVE                | 12/10/2020    | P7          |
| С          | THEFT 3D VEHICLE PARTS AND ACCESSORIES | W RIVERSIDE AVE / S CANNON ST | 12/11/2020    | P7          |
| <u>SPD</u> | 97CH                                   |                               |               |             |
| А          | BURGLARY 2D COMMERCIAL                 | 1700 W 6TH AVE                | 12/10/2020    | P7          |
| С          | ROBBERY 2D PERSON                      | S MONROE ST / W 6TH AVE       | 12/7/2020     | P7          |
| А          | THEFT 3D FROM MOTOR VEHICLE            | 1400 W 7TH AVE                | 12/9/2020     | P7          |
| С          | THEFT 3D FROM MOTOR VEHICLE            | 1200 W 7TH AVE                | 12/10/2020    | P7          |
| С          | THEFT OF MOTOR VEHICLE                 | 100 W 5TH AVE                 | 12/9/2020     | P5          |
| <u>SPC</u> | 97CS                                   |                               |               |             |
| С          | MAIL THEFT                             | 3800 S GRAND BLVD             | 12/12/2020    | P7          |
| С          | THEFT 1D FROM MOTOR VEHICLE            | 300 E 30TH AVE                | 12/10/2020    | P7          |
| С          | THEFT 3D ALL OTHER                     | 500 E 41ST AVE                | 12/11/2020    | P7          |
| С          | THEFT 3D SHOPLIFTING                   | 800 E 29TH AVE                | 12/10/2020    | P7          |
| <u>SPC</u> | <u>7MC</u>                             |                               |               |             |
| С          | THEFT 3D FROM MOTOR VEHICLE            | 300 E 28TH AVE                | 12/10/2020    | P7          |
| <u>SPC</u> | DZWH                                   |                               |               |             |
| С          | THEFT 3D FROM BUILDING                 | 2800 W 7TH AVE                | 12/9/2020     | P7          |
| С          | THEFT 3D FROM MOTOR VEHICLE            | 1300 S WESTCLIFF PL           | 12/8/2020     | P7          |