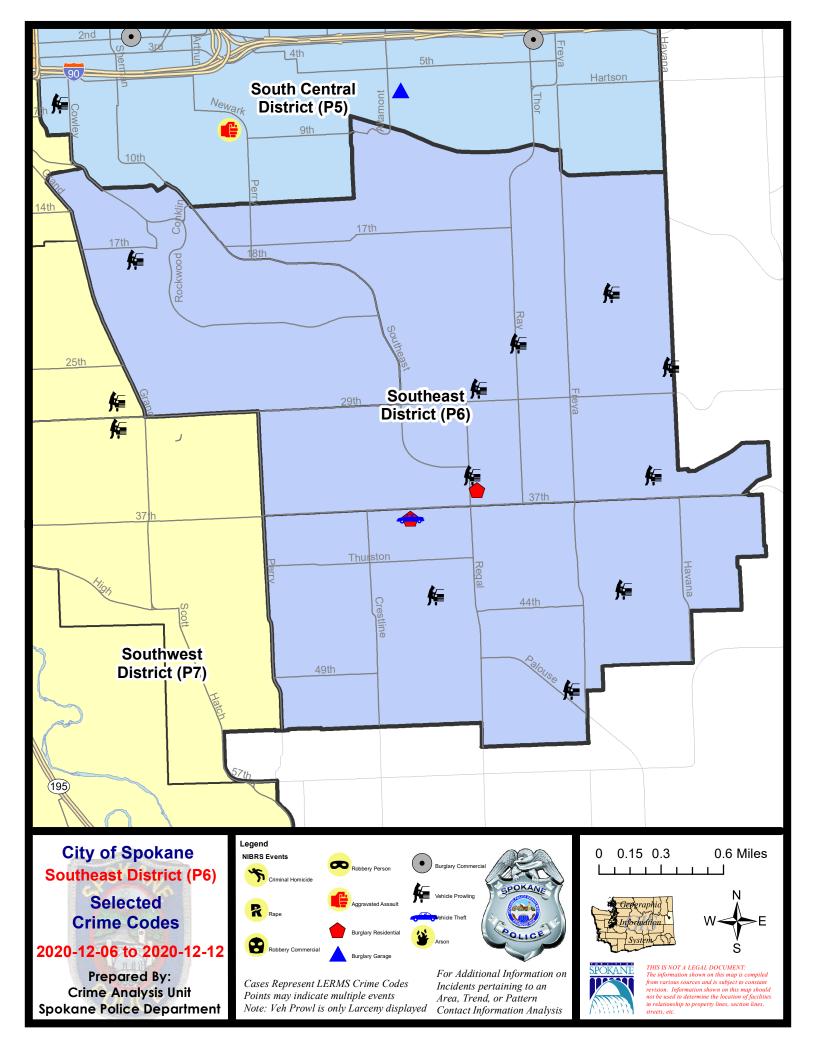

# SE - Southeast District (P6)

|           |                                                                                                       | 7 Da                   | y Comparis                   | son                                    | 28 Da                  | ay Compar                   | rison                                   | YTI                              | D Comparis                       | on                                                     |
|-----------|-------------------------------------------------------------------------------------------------------|------------------------|------------------------------|----------------------------------------|------------------------|-----------------------------|-----------------------------------------|----------------------------------|----------------------------------|--------------------------------------------------------|
| NIBRS Ca  | tegories (Part 1 Selected)                                                                            | Current                | Prior                        | Percent                                | Current                | Prior                       | Percent                                 | Current                          | Prior                            | Percent                                                |
| Violent   | Criminal Homicide<br>Rape<br>Robbery - Commercial                                                     | 0                      | 0 0 0                        |                                        | 0<br>2<br>0            | 0                           |                                         | 1<br>12<br>5                     | 0<br>15<br>4                     | -20.00                                                 |
|           | Robbery - Person<br>Aggravated Assault - Non DV<br>Aggravated Assault - DV                            | 0<br>0<br>0            | 0<br>1<br>1                  | -100.00%                               | 0<br>1<br>3            | 0<br>2<br>0                 | -50.00%                                 | 6<br>15<br>17                    | 10<br>13<br>22                   | -40.00<br>15.38<br>-22.73                              |
|           | Violent Total:                                                                                        | 0                      | 2                            | -100.00%                               | 6                      | 2                           | 200.00%                                 | 56                               | 64                               | -12.50                                                 |
| Property  | Burglary - Residential<br>Burglary Garage<br>Burglary Commercial<br>Larceny<br>Vehicle Theft<br>Arson | 2<br>0<br>15<br>1<br>0 | 0<br>2<br>1<br>14<br>14<br>0 | -100.00%<br>-100.00%<br>7.14%<br>0.00% | 4<br>7<br>51<br>4<br>0 | 1<br>6<br>0<br>63<br>2<br>0 | 300.00%<br>16.67%<br>-19.05%<br>100.00% | 58<br>88<br>19<br>619<br>58<br>5 | 65<br>72<br>14<br>719<br>70<br>1 | -10.77<br>22.22<br>35.71<br>-13.91<br>-17.14<br>400.00 |
|           | Property Total:                                                                                       | 18                     | 18                           | 0.00%                                  | 67                     | 72                          | -6.94%                                  | 847                              | 941                              | -9.99                                                  |
| Prelimina | ry Part 1 Crime Totals:                                                                               | 18                     | 20                           | -10.00%                                | 73                     | 74                          | -1.35%                                  | 903                              | 1005                             | -10.15                                                 |
|           | Current 7 Day Period:<br>Current 28 Day Period:                                                       |                        |                              | 12/12/2020<br>12/12/2020               |                        | ay Period<br>Day Perio      |                                         | 11/29/2020 -<br>10/18/2020 -     |                                  |                                                        |
|           | Current YTD Day Period:                                                                               | 1                      | /1/2020 -                    | 12/12/2020                             | Prior YTI              | D Period:                   |                                         | 1/1/2019 -                       | 12/12/201                        | 9                                                      |

SE - Southeast District (P6)

| <u>A/C</u> | Offense Statute                       | Address              | Reported Date | <u>Dist</u> |
|------------|---------------------------------------|----------------------|---------------|-------------|
| <u>SPC</u> | C6LH                                  |                      |               |             |
| С          | MAIL THEFT                            | 3100 E 37TH AVE      | 12/7/2020     | P6          |
| С          | RESIDENTIAL BURGLARY                  | 2900 E 36TH AVE      | 12/6/2020     | P6          |
| С          | THEFT 2D FROM MOTOR VEHICLE           | 2900 E 29TH AVE      | 12/6/2020     | P6          |
| С          | THEFT 2D FROM MOTOR VEHICLE           | 2700 S HAVANA ST     | 12/11/2020    | P6          |
| С          | THEFT 2D FROM MOTOR VEHICLE           | 3900 E 21ST AVE      | 12/11/2020    | P6          |
| С          | THEFT 3D FROM MOTOR VEHICLE           | 2400 S RAY ST        | 12/8/2020     | P6          |
| А          | THEFT 3D FROM MOTOR VEHICLE           | 2900 E 35TH AVE      | 12/10/2020    | P6          |
| А          | THEFT 3D FROM MOTOR VEHICLE           | 4200 E 35TH AVE      | 12/11/2020    | P5          |
| <u>SPC</u> | CGRW                                  |                      |               |             |
| С          | THEFT 3D ALL OTHER                    | 400 E 19TH AVE       | 12/9/2020     | P6          |
| С          | THEFT 3D FROM MOTOR VEHICLE           | 600 E 18TH AVE       | 12/10/2020    | P6          |
| <u>SPC</u> | 26SG                                  |                      |               |             |
| С          | MAIL THEFT                            | 4200 S PITTSBURG ST  | 12/8/2020     | P6          |
| С          | MAIL THEFT                            | 5000 S REGAL ST      | 12/11/2020    | P5          |
| С          | RESIDENTIAL BURGLARY                  | 2500 E 38TH AVE      | 12/12/2020    | P6          |
| С          | THEFT 1D ALL OTHER                    | 4600 E 43RD AVE      | 12/10/2020    | P6          |
| С          | THEFT 2D FROM MOTOR VEHICLE           | 3500 E 50TH AVE      | 12/7/2020     | P6          |
| С          | THEFT 3D FROM MOTOR VEHICLE           | 3800 E BELLERIVE LN  | 12/12/2020    | P6          |
| С          | THEFT OF A FIREARM FROM MOTOR VEHICLE | 4200 S STONINGTON LN | 12/11/2020    | P6          |
| С          | THEFT OF MOTOR VEHICLE                | 2500 E 38TH AVE      | 12/12/2020    | P6          |