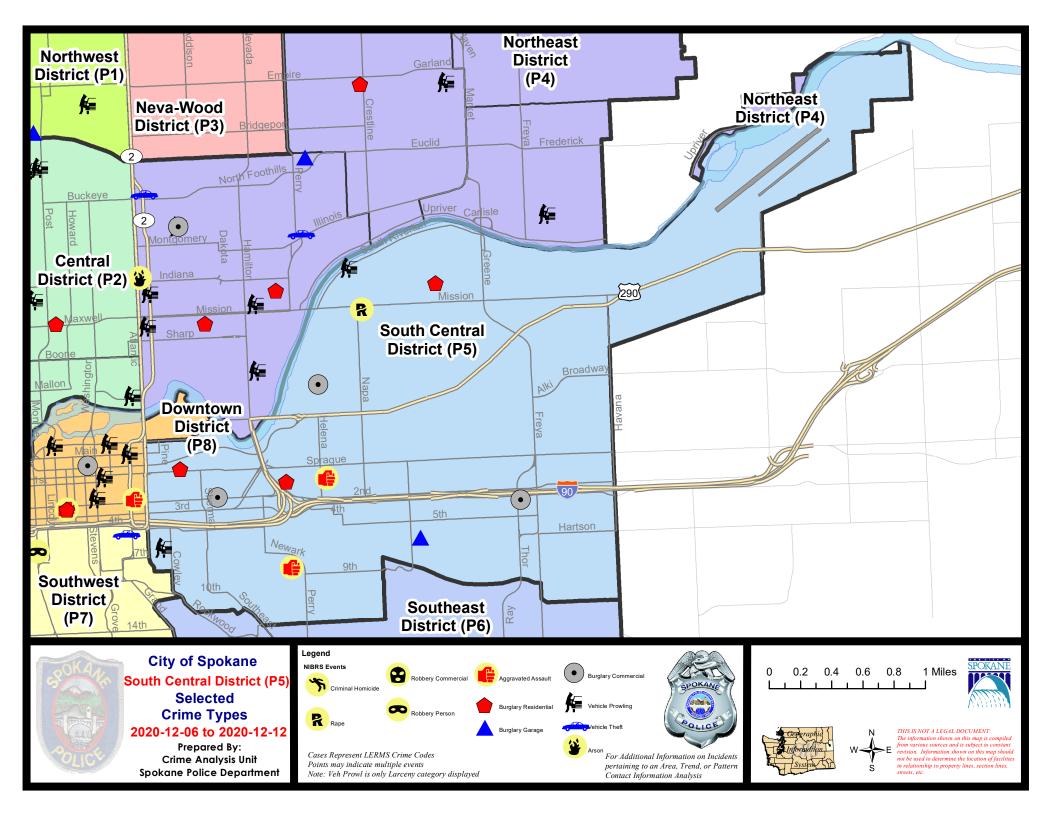

# SE - South Central District (P5)

|           |                                                 | 7 Da    | ay Comparis | son        | 28 Da     | ay Compar | rison              | YT           | D Comparis | on                |
|-----------|-------------------------------------------------|---------|-------------|------------|-----------|-----------|--------------------|--------------|------------|-------------------|
| NIBRS Ca  | ategories (Part 1 Selected)                     | Current | Prior       | Percent    | Current   | Prior     | Percent            | Current      | Prior      | Percent           |
| Violent   | Criminal Homicide<br>Rape                       | 0       | 0           | $\square$  | 0         | 0         | -60.00%            | 2            | 3          | -33.33%<br>-3.57% |
|           | Robbery - Commercial                            | 0       | 0           |            | 0         | 0         | -00.00 %           | 5            | 5          | 0.00%             |
|           | Robbery - Person<br>Aggravated Assault - Non DV | 0       | 0           |            | 2         | 3<br>5    | -33.33%<br>-20.00% | 27<br>71     | 34<br>72   | -20.59%<br>-1.39% |
|           | Aggravated Assault - DV                         | 2       | 0           |            | 4         | 2         | 100.00%            | 41           | 59         | -30.51%           |
|           | Violent Total:                                  | 3       | 0           |            | 12        | 15        | -20.00%            | 173          | 201        | -13.93%           |
| Property  | Burglary - Residential                          | 3       | 5           | -40.00%    | 12        | 11        | 9.09%              | 101          | 83         | 21.69%            |
|           | Burglary Garage                                 | 1       | 2           | -50.00%    | 3         | 3         | 0.00%              | 32           | 39         | -17.95%           |
|           | Burglary Commercial                             | 3       | 1           | 200.00%    | 8         | 3         | 166.67%            | 91           | 93         | -2.15%            |
|           | Larceny                                         | 16      | 23          | -30.43%    | 81        | 70        | 15.71%             | 956          | 1081       | -11.56%           |
|           | Vehicle Theft                                   | 0       | 2           | -100.00%   | 11        | 15        | -26.67%            | 150          | 160        | -6.25%            |
|           | Arson                                           | 0       | 0           |            | 1         | 0         |                    | 13           | 8          | 62.50%            |
| _         | Property Total:                                 | 23      | 33          | -30.30%    | 116       | 102       | 13.73%             | 1343         | 1464       | -8.27%            |
| Prelimina | ry Part 1 Crime Totals:                         | 26      | 33          | -21.21%    | 128       | 117       | 9.40%              | 1516         | 1665       | -8.95%            |
|           | Current 7 Day Period:                           | 12      | 2/6/2020 -  | 12/12/2020 | Prior 7 D | ay Period | :                  | 11/29/2020 - | 12/5/2020  |                   |
|           | Current 28 Day Period:                          | 11/     | 15/2020 -   | 12/12/2020 | Prior 28  | Day Perio | d:                 | 10/18/2020 - | 11/14/202  | 0                 |
|           | Current YTD Day Period:                         | Î       | 1/1/2020 -  | 12/12/2020 | Prior YTI | D Period: |                    | 1/1/2019 -   | 12/12/201  | 9                 |

## 12/6/2020 TO 12/12/2020

| <u>A/C</u> | Offense Statute             | Address                   | Reported Date | <u>Dist</u> |
|------------|-----------------------------|---------------------------|---------------|-------------|
| <u>SPC</u> | <u>5EC</u>                  |                           |               |             |
| С          | ASSAULT 1D                  | 1300 E NINA AVE           | 12/12/2020    | P6          |
| С          | ASSAULT 2D                  | 1600 E 1ST AVE            | 12/6/2020     | P5          |
| С          | BURGLARY 2D COMMERCIAL      | 600 E 2ND AVE             | 12/9/2020     | P5          |
| С          | BURGLARY 2D COMMERCIAL      | 300 S THOR ST             | 12/9/2020     | P6          |
| С          | BURGLARY 2D FENCED AREA     | 1300 E PACIFIC AVE        | 12/7/2020     | P5          |
| С          | BURGLARY 2D GARAGE          | 2400 E HARTSON AVE        | 12/11/2020    | P5          |
| А          | RESIDENTIAL BURGLARY        | 1200 E PACIFIC AVE        | 12/9/2020     | P5          |
| С          | RESIDENTIAL BURGLARY        | 200 E SPRAGUE AVE         | 12/9/2020     | P8          |
| С          | THEFT 1D ALL OTHER          | 1100 E NEWARK AVE         | 12/11/2020    | P5          |
| С          | THEFT 2D ALL OTHER          | 300 S THOR ST             | 12/12/2020    | P5          |
| С          | THEFT 2D FROM BUILDING      | 600 E 2ND AVE             | 12/9/2020     | P5          |
| С          | THEFT 2D FROM BUILDING      | 200 S DIVISION ST         | 12/10/2020    | P5          |
| С          | THEFT 2D FROM MOTOR VEHICLE | 100 E HARTSON AVE         | 12/8/2020     | P5          |
| С          | THEFT 3D ALL OTHER          | 100 N HELENA ST           | 12/7/2020     | P5          |
| С          | THEFT 3D ALL OTHER          | 600 S RICHARD ALLEN CT    | 12/8/2020     | P6          |
| С          | THEFT 3D CITY SHOPLIFTING   | 400 S THOR ST             | 12/9/2020     | P6          |
| С          | THEFT 3D SHOPLIFTING        | 300 S THOR ST             | 12/9/2020     | P6          |
| С          | THEFT 3D SHOPLIFTING        | 3000 E SPRAGUE AVE        | 12/10/2020    | P5          |
| <u>SPC</u> | <u>5GP</u>                  |                           |               |             |
| С          | BURGLARY 2D COMMERCIAL      | 800 N HELENA ST           | 12/8/2020     | P6          |
| С          | RAPE OF A CHILD 1D          |                           | 12/10/2020    | P1          |
| С          | RESIDENTIAL BURGLARY        | 2700 E NORA AVE           | 12/7/2020     | P5          |
| С          | THEFT 2D FROM BUILDING      | 2700 E NORA AVE           | 12/7/2020     | P5          |
| С          | THEFT 2D FROM BUILDING      | 4300 E TRENT AVE          | 12/11/2020    | P5          |
| С          | THEFT 2D FROM MOTOR VEHICLE | 1800 E SOUTH RIVERTON AVE | 12/10/2020    | P5          |
| С          | THEFT 3D ALL OTHER          | 1700 E CATALDO AVE        | 12/6/2020     | P5          |
| С          | THEFT 3D ALL OTHER          | 2900 E INDIANA AVE        | 12/7/2020     | P5          |