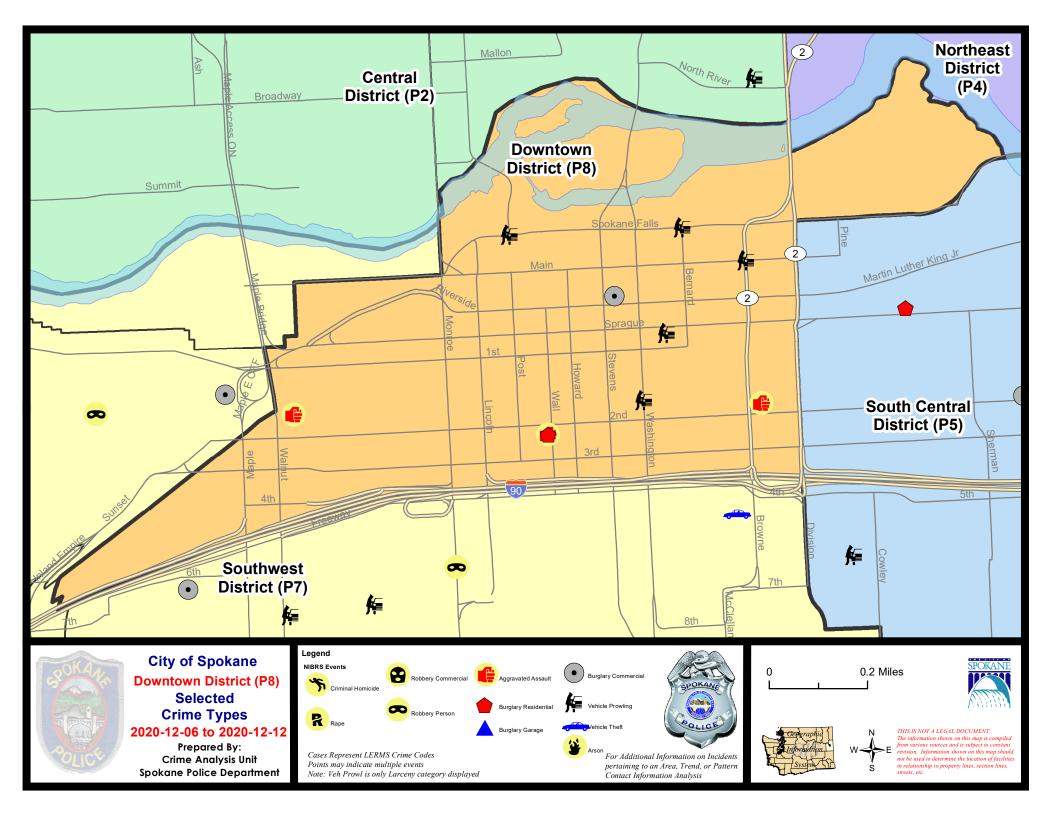

DOWNTOWN PRECINCT (P8)

# **Preliminary IBR Counts**

|           |                                                                                                                                 | 7 Da                        | y Compan                   | ison                                         | 28 Da                       | ay Compai                            | rison                                             | YT                               | D Comparis                          | on                                                          |
|-----------|---------------------------------------------------------------------------------------------------------------------------------|-----------------------------|----------------------------|----------------------------------------------|-----------------------------|--------------------------------------|---------------------------------------------------|----------------------------------|-------------------------------------|-------------------------------------------------------------|
| NIBRS Ca  | tegories (Part 1 Selected)                                                                                                      | Current                     | Prior                      | Percent                                      | Current                     | Prior                                | Percent                                           | Current                          | Prior                               | Percent                                                     |
| Violent   | Criminal Homicide<br>Rape<br>Robbery - Commercial<br>Robbery - Person<br>Aggravated Assault - Non DV<br>Aggravated Assault - DV | 0<br>0<br>0<br>3<br>0       | 0<br>2<br>0<br>0<br>2<br>0 | -100.00%<br>50.00%                           | 0<br>3<br>0<br>0<br>8<br>0  | 0<br>3<br>0<br>4<br>6<br>0           | 0.00%<br>-100.00%<br>33.33%                       | 3<br>20<br>4<br>50<br>85<br>15   | 1<br>33<br>11<br>48<br>107<br>14    | 200.00%<br>-39.39%<br>-63.64%<br>4.17%<br>-20.56%<br>7.14%  |
|           | Violent Total:                                                                                                                  | 3                           | 4                          | -25.00%                                      | 11                          | 13                                   | -15.38%                                           | 177                              | 214                                 | -17.29%                                                     |
| Property  | Burglary - Residential<br>Burglary Garage<br>Burglary Commercial<br>Larceny<br>Vehicle Theft<br>Arson                           | 1<br>0<br>1<br>10<br>0<br>0 | 0<br>1<br>1<br>6<br>0<br>0 | -100.00%<br>0.00%<br>66.67%                  | 1<br>1<br>2<br>36<br>2<br>0 | 4<br>0<br>2<br>39<br>1<br>1          | -75.00%<br>0.00%<br>-7.69%<br>100.00%<br>-100.00% | 22<br>6<br>82<br>687<br>53<br>10 | 19<br>1<br>65<br>944<br>64<br>9     | 15.79%<br>500.00%<br>26.15%<br>-27.22%<br>-17.19%<br>11.11% |
|           | Property Total:                                                                                                                 | 12                          | 8                          | 50.00%                                       | 42                          | 47                                   | -10.64%                                           | 860                              | 1102                                | -21.96%                                                     |
| Prelimina | ry Part 1 Crime Totals:                                                                                                         | 15                          | 12                         | 25.00%                                       | 53                          | 60                                   | -11.67%                                           | 1037                             | 1316                                | -21.20%                                                     |
|           | Current 7 Day Period:<br>Current 28 Day Period:<br>Current YTD Day Period:                                                      | 11/                         | 15/2020 ·                  | - 12/12/2020<br>- 12/12/2020<br>- 12/12/2020 | Prior 28                    | eay Period<br>Day Perio<br>D Period: |                                                   | 10/18/2020 -                     | 12/5/2020<br>11/14/202<br>12/12/201 |                                                             |

SW - Downtown District (P8)

| <u>A/C</u> | Offense Statute                        | Address                             | Reported Date | Dist |
|------------|----------------------------------------|-------------------------------------|---------------|------|
| CDD        |                                        |                                     |               |      |
| <u>3PD</u> | <u>BRS</u>                             |                                     |               |      |
| С          | ASSAULT 2D                             | 200 S WALL ST                       | 12/9/2020     | P8   |
| С          | ASSAULT 2D                             | 1400 W 2ND AVE                      | 12/9/2020     | P7   |
| С          | ASSAULT 2D                             | 0 W 2ND AVE                         | 12/10/2020    | P8   |
| С          | BURGLARY 2D COMMERCIAL                 | 400 W RIVERSIDE AVE                 | 12/8/2020     | P8   |
| С          | RESIDENTIAL BURGLARY                   | 200 S WALL ST                       | 12/7/2020     | P8   |
| С          | THEFT 2D FROM BUILDING                 | 1100 W SPRAGUE AVE                  | 12/7/2020     | P8   |
| С          | THEFT 2D FROM BUILDING                 | 200 W SPRAGUE AVE                   | 12/9/2020     | P8   |
| С          | THEFT 2D FROM MOTOR VEHICLE            | W SPOKANE FALLS BLVD / N BERNARD ST | 12/9/2020     | P8   |
| С          | THEFT 2D FROM MOTOR VEHICLE            | S WASHINGTON ST / W PACIFIC AVE     | 12/10/2020    | P8   |
| С          | THEFT 3D FROM BUILDING                 | 400 W RIVERSIDE AVE                 | 12/8/2020     | P8   |
| С          | THEFT 3D FROM BUILDING                 | 100 S MADISON ST                    | 12/8/2020     | P8   |
| С          | THEFT 3D FROM MOTOR VEHICLE            | N POST ST / W SPOKANE FALLS BLVD    | 12/8/2020     | P8   |
| С          | THEFT 3D FROM MOTOR VEHICLE            | W MAIN AVE / N BROWNE ST            | 12/12/2020    | P8   |
| С          | THEFT 3D FROM MOTOR VEHICLE            | 300 W SPRAGUE AVE                   | 12/12/2020    | P8   |
| С          | THEFT 3D VEHICLE PARTS AND ACCESSORIES | W SPRAGUE AVE / S BROWNE ST         | 12/10/2020    | P8   |