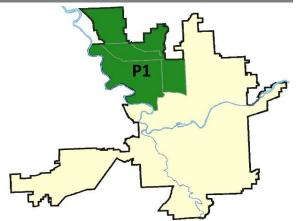

| 10                     | /11/2020 -                  | 11/7/2020<br>11/7/2020<br>11/7/2020                   | Prior 28                   | Day Period<br>Day Perio<br>D Period: |                                                           | 9/13/2020 -<br>1/1/2019 -                   | 10/10/202                      | 20                                                       |

Prepared by SPD Crime Analysis Office - Monday, November 9, 2020

NOTE: SPD moved from UCR to the NIBRS reporting standard on 10/4/16 following the transition to a new RMS System. Numbers on CompStat reports prior to this date should not be used as a comparison to those on this report. Additional info on these reporting standards can be found on the FBI website: https://ucr.fbi.gov/nibrs-overview





#### NW - Northwest District (P1)

#### 11/1/2020 TO 11/7/2020



| A/C | Offense Statute                            | <u>Address</u>           | Reported Date | <u>Dist</u> |
|-----|--------------------------------------------|--------------------------|---------------|-------------|
| SPA | 1BS                                        |                          |               |             |
| С   | THEFT 3D ALL OTHER                         | 4400 W EXCELL AVE        | 11/2/2020     | P1          |
| С   | THEFT 3D ALL OTHER                         | 1800 W NORTHRIDGE CT     | 11/7/2020     | P1          |
| С   | THEFT 3D FROM MOTOR VEHICLE                | 6600 N CEDAR RD          | 11/4/2020     | P1          |
| С   | THEFT 3D VEHICLE PARTS AND ACCESSORIES     | 6400 N LINDEKE ST