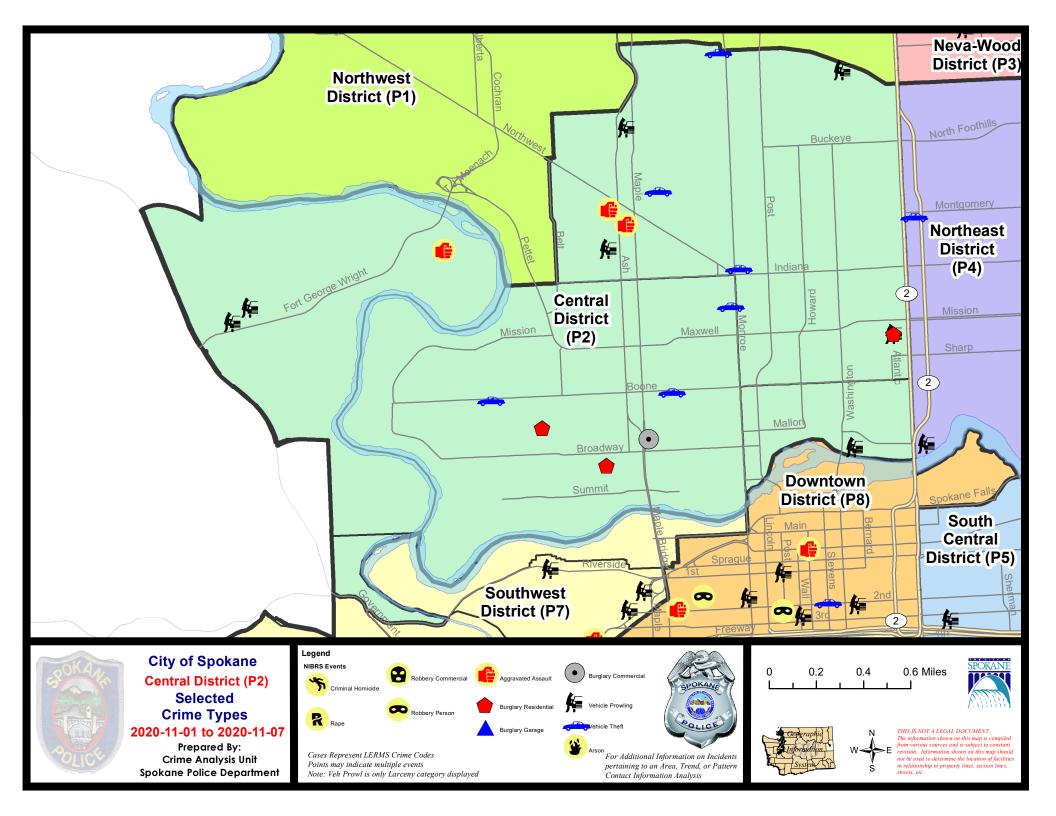

#### **NW - North Central District (P2)**

#### NW - Central District (P2)

#### 11/1/2020 TO 11/7/2020

| A/C | Offense Statute                        | Address               | Reported Date | <u>Dist</u> |
|-----|----------------------------------------|-----------------------|---------------|-------------|
| С   | RAPE 2D                                |                       | 11/1/2020     | P2          |
| С   | RAPE 3D                                |                       | 11/7/2020     | P2          |
| SPA | 2EG                                    |                       |               |             |
| С   | ASSAULT 2D                             | 2200 N ASH ST         | 11/1/2020     | P1          |
| С   | DRIVE BY SHOOTING                      | 1700 W CARLISLE AVE   | 11/4/2020     | P1          |
| С   | RESIDENTIAL BURGLARY                   | 1400 N ATLANTIC ST    | 11/1/2020     | P2          |
| С   | THEFT 2D FROM BUILDING                 | 300 W INDIANA AVE     | 11/3/2020     | P2          |
| С   | THEFT 2D FROM MOTOR VEHICLE            | 1400 N ATLANTIC ST    | 11/5/2020     | P2          |
| С   | THEFT 3D ALL OTHER                     | 1500 W NORTHWEST BLVD | 11/5/2020     | P2          |
|     | THEFT 3D CITY ALL OTHER                | 300 W MISSION AVE     | 11/3/2020     | P2          |
| С   | THEFT 3D CITY SHOPLIFTING              | 1600 W NORTHWEST BLVD | 11/3/2020     | P1          |
| С   | THEFT 3D FROM BUILDING                 | 0 W MISSION AVE       | 11/5/2020     | P2          |
| С   | THEFT 3D FROM BUILDING                 | 0 W MISSION AVE       | 11/7/2020     | P4          |
| С   | THEFT 3D FROM MOTOR VEHICLE            | 300 W DALTON AVE      | 11/1/2020     | P2          |
| С   | THEFT 3D FROM MOTOR VEHICLE            | 1700 W KNOX AVE       | 11/6/2020     | P2          |
| С   | THEFT 3D FROM MOTOR VEHICLE            | 1600 W CLEVELAND AVE  | 11/7/2020     | P2          |
| С   | THEFT OF MOTOR VEHICLE                 | 900 W INDIANA AVE     | 11/2/2020     | P2          |
| С   | THEFT OF MOTOR VEHICLE                 | 1000 W CORA AVE       | 11/3/2020     | P2          |
| С   | THEFT OF MOTOR VEHICLE                 | 1400 W JACKSON AVE    | 11/4/2020     | P2          |
| SPA | 2RS                                    |                       |               |             |
| Α   | THEFT 3D FROM MOTOR VEHICLE            | 300 W NORTH RIVER DR  | 11/1/2020     | P2          |
| С   | THEFT 3D FROM MOTOR VEHICLE            | 300 W NORTH RIVER DR  | 11/4/2020     | P2          |
| SPA | <u>2WC</u>                             |                       |               |             |
| С   | BURGLARY 1D FROM RESIDENCE             | 1800 W COLLEGE AVE    | 11/7/2020     | P2          |
| С   | BURGLARY 2D COMMERCIAL                 | 1500 W MALLON AVE     | 11/7/2020     | P2          |
| С   | RESIDENTIAL BURGLARY                   | 2200 W DEAN AVE       | 11/2/2020     | P2          |
| С   | THEFT 2D ALL OTHER                     | 1300 W COLLEGE AVE    | 11/5/2020     | P2          |
| С   | THEFT 3D ALL OTHER                     | 2800 W GARDNER AVE    | 11/2/2020     | P2          |
| С   | THEFT 3D ALL OTHER                     | 1100 W MALLON AVE     | 11/4/2020     | P2          |
| С   | THEFT 3D ALL OTHER                     | 800 N ELM ST          | 11/4/2020     | P2          |
| С   | THEFT 3D VEHICLE PARTS AND ACCESSORIES | 1500 W DEAN AVE       | 11/2/2020     | P2          |
| С   | THEFT 3D VEHICLE PARTS AND ACCESSORIES | 1900 W SHARP AVE      | 11/3/2020     | P2          |
| С   | THEFT OF MOTOR VEHICLE                 | 2500 W BOONE AVE      | 11/3/2020     | P1          |
| С   | THEFT OF MOTOR VEHICLE                 | 1000 W AUGUSTA AVE    | 11/4/2020     | P2          |
| С   | THEFT OF MOTOR VEHICLE                 | 1400 W BOONE AVE      | 11/4/2020     | P1          |
|     |                                        |                       |               |             |

| <u>A/C</u> | Offense Statute             | Address                      | Reported Date | <u>Dist</u> |
|------------|-----------------------------|------------------------------|---------------|-------------|
| С          | ASSAULT OF A CHILD 2D       | 2800 W ELLIOTT DR            | 11/2/2020     | P1          |
| С          | MAIL THEFT                  | 1100 N INLAND ST             | 11/6/2020     | P2          |
| С          | THEFT 3D FROM MOTOR VEHICLE | 3900 W RANDOLPH RD           | 11/1/2020     | P2          |
| Α          | THEFT 3D FROM MOTOR VEHICLE | 4100 W FORT GEORGE WRIGHT DR | 11/4/2020     | P2          |