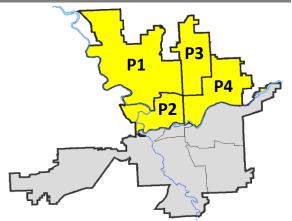

11/7/2020<br>- 11/7/2020                 | Prior 28                         | Day Period<br>Day Perio<br>D Period: |                                                             | 10/25/2020 -<br>9/13/2020 -<br>1/1/2019 - |                                        | 0                                                           |

Prepared by SPD Crime Analysis Office -

Monday, November 9, 2020

<u>NOTE:</u> SPD moved from UCR to the NIBRS reporting standard on 10/4/16 following the transition to a new RMS System. <u>Numbers on CompStat reports prior to this date</u> <u>should not be used as a comparison to those on this report</u>. Additional info on these reporting standards can be found on the FBI website: <a href="https://ucr.fbi.gov/nibrs-overview">https://ucr.fbi.gov/nibrs-overview</a>



## SPOKANE SOLICE

#### **NW - Northwest District (P1)**

#### **Preliminary IBR Counts**

|                                                                                                                          | 7 Day Comparison       |                             | 28 Day Comparison                                     |                            |                                      | YTD Comparison                                            |                                             |                                |                                                          |
|--------------------------------------------------------------------------------------------------------------------------|------------------------|-----------------------------|--------------------------