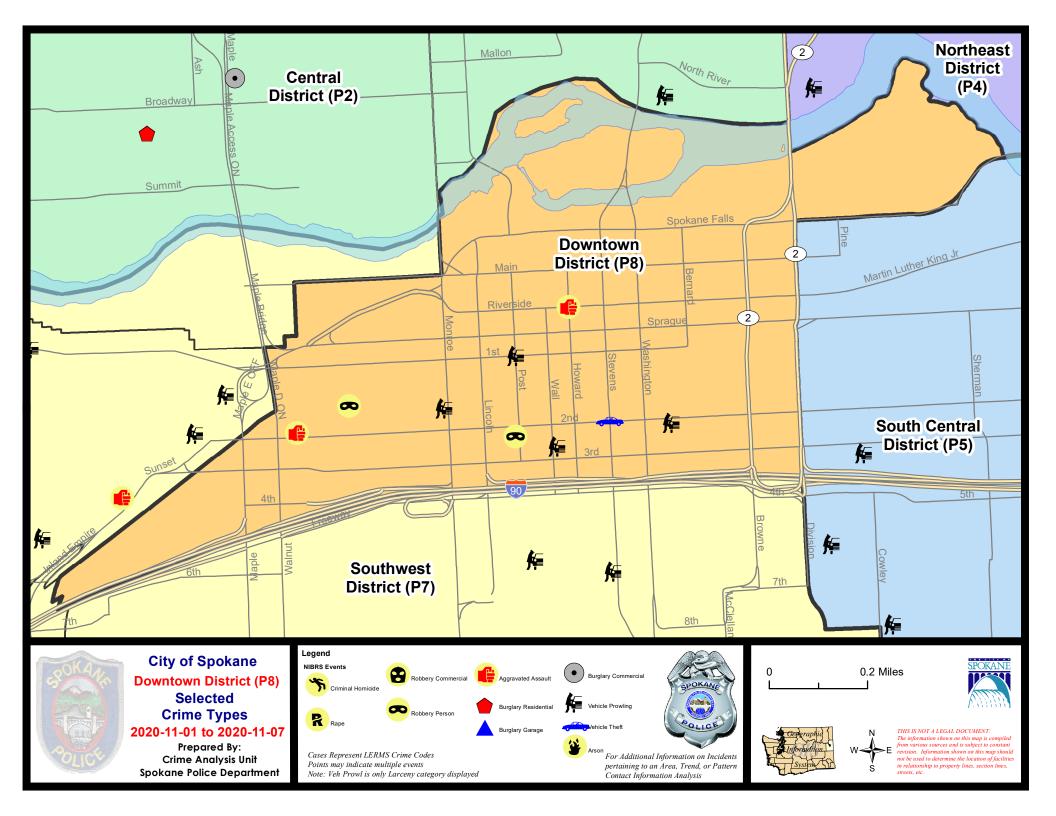

|                        |                               |                             |                                      |                                                    |                                           |                                 |                                                              |

Prepared by SPD Crime Analysis Office -

Monday, November 9, 2020

<u>NOTE:</u> SPD moved from UCR to the NIBRS reporting standard on 10/4/16 following the transition to a new RMS System. <u>Numbers on CompStat reports prior to this date</u> <u>should not be used as a comparison to those on this report</u>. Additional info on these reporting standards can be found on the FBI website: <a href="https://ucr.fbi.gov/nibrs-overview">https://ucr.fbi.gov/nibrs-overview</a>





#### 11/1/2020 TO 11/7/2020

#### SW - Downtown District (P8)



| A/C | Offense Statute                            | Address                       | Reported Date | <u>Dist</u> |
|-----|--------------------------------------------|-------------------------------|---------------|-------------|
| SPD | 8RS                                        |                               |               |             |
| С   | ASSAULT 2D                                 | W RIVERSIDE AVE / N HOWARD ST | 11/1/2020     | P8          |
| С   | ASSAULT 4D WEAPON AND PRIOR DV CONVICTIONS | 1400 W 2ND AVE                | 11/2/2020     | P8          |
| С   | ROBBERY 1D PERSON                          | 100 S ADAMS ST                | 11/6/2020     | P8          |
| С   | ROBBERY 2D PERSON