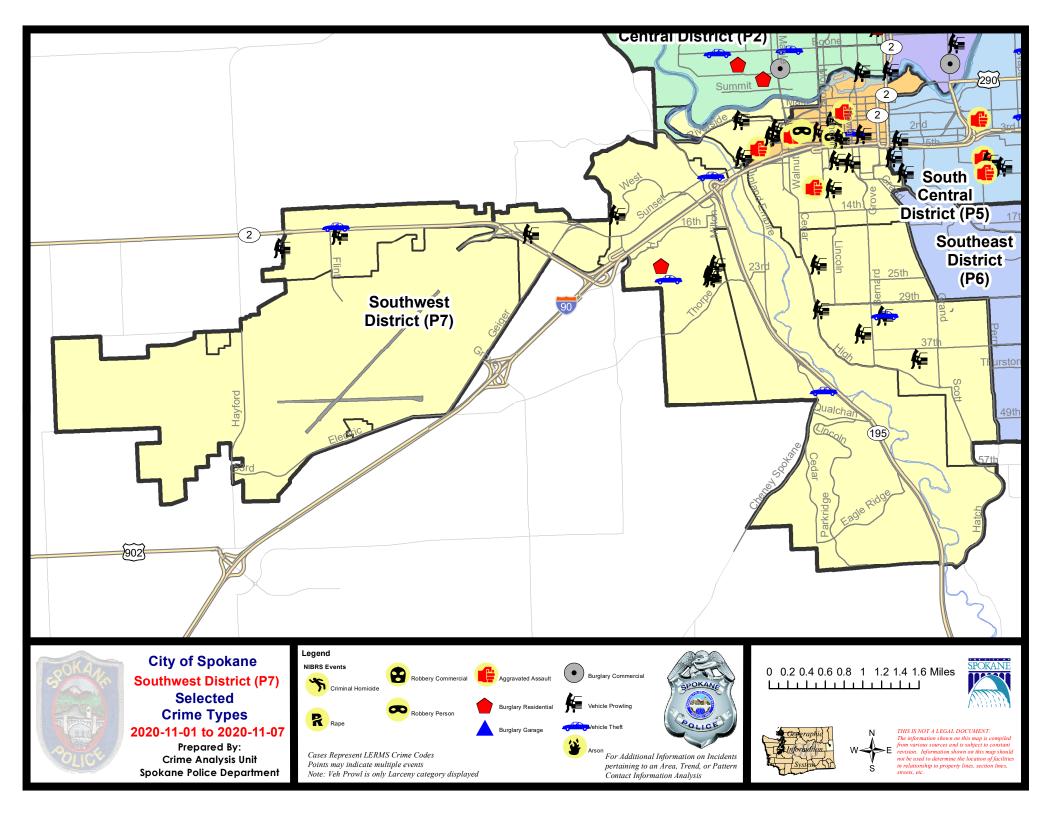

# SPOKANE

#### **SW - Southwest District (P7)**

#### 11/1/2020 TO 11/7/2020

#### SE - Southwest District (P7)

| A/C | Offense Statute                        | Address                        | Reported Date | Dist |
|-----|----------------------------------------|--------------------------------|---------------|------|
| SPD | <b>77BA</b>                            |                                |               |      |
| С   | ASSAULT 2D                             | 1900 W SUNSET BLVD             | 11/7/2020     | P7   |
| С   | THEFT 2D FROM BUILDING                 | 1600 W 2ND AVE                 | 11/4/2020     | P5   |
| С   | THEFT 2D FROM MOTOR VEHICLE            | 1700 W 2ND AVE                 | 11/6/2020     | P7   |
| С   | THEFT 3D FROM MOTOR VEHICLE            | W RIVERSIDE AVE / S HEMLOCK ST | 11/1/2020     | P8   |
| Α   | THEFT 3D FROM MOTOR VEHICLE            | 1600 W PACIFIC AVE             | 11/5/2020     | P7   |
| С   | THEFT 3D FROM MOTOR VEHICLE            | 400 S HEMLOCK ST               | 11/6/2020     | P7   |
| SPD | <del>27CH</del>                        |                                |               |      |
| С   | ASSAULT 2D                             | 1100 W 10TH AVE                | 11/1/2020     | P7   |
| С   | MAIL THEFT                             | 1600 W 7TH AVE                 | 11/2/2020     | P7   |
| С   | MAIL THEFT                             | 1500 W 10TH AVE                | 11/3/2020     | P5   |
| С   | THEFT 2D FROM BUILDING                 | 0 W 7TH AVE                    | 11/5/2020     | P7   |
| С   | THEFT 2D FROM MOTOR VEHICLE            | 600 S STEVENS ST               | 11/4/2020     | P5   |
| С   | THEFT 3D FROM BUILDING                 | 1900 W 7TH AVE                 | 11/4/2020     | P7   |
| С   | THEFT 3D FROM BUILDING                 | 1500 W 10TH AVE                | 11/7/2020     | P7   |
| Α   | THEFT 3D FROM MOTOR VEHICLE            | 700 W 6TH AVE                  | 11/6/2020     | P5   |
| С   | THEFT 3D FROM MOTOR VEHICLE            | 900 S LINCOLN ST               | 11/7/2020     | P7   |
| С   | THEFT 3D VEHICLE PARTS AND ACCESSORIES | 400 S WASHINGTON ST            | 11/5/2020     | P7   |
| SPD | <u> </u>                               |                                |               |      |
| С   | THEFT 2D FROM MOTOR VEHICLE            | 3500 S CHELSEA CT              | 11/1/2020     | P7   |
| С   | THEFT 2D FROM MOTOR VEHICLE            | 2900 S HIGH DR                 | 11/3/2020     | P7   |
| С   | THEFT 2D FROM MOTOR VEHICLE            | 3800 S LAMONTE ST              | 11/4/2020     | P7   |
| С   | THEFT 3D CITY FROM MOTOR VEHICLE       | 100 W 31ST AVE                 | 11/2/2020     | P7   |
| С   | THEFT OF MOTOR VEHICLE                 | 100 W 31ST AVE                 | 11/2/2020     | P7   |
| SPD | <u> </u>                               |                                |               |      |
| С   | RESIDENTIAL BURGLARY                   | 3500 W 21ST AVE                | 11/2/2020     | P7   |
| С   | THEFT 2D FROM MOTOR VEHICLE            | 2300 S CANYON WOODS LN         | 11/2/2020     | P7   |
| С   | THEFT 3D ALL OTHER                     | 1900 S CANYON WOODS LN         | 11/4/2020     | P7   |
| С   | THEFT 3D ALL OTHER                     | 3900 W GRANDVIEW AVE           | 11/6/2020     | P5   |
| С   | THEFT 3D FROM MOTOR VEHICLE            | 2100 S CANYON WOODS LN         | 11/2/2020     | P7   |
| С   | THEFT 3D FROM MOTOR VEHICLE            | 2400 S CANYON WOODS LN         | 11/2/2020     | P7   |
| Α   | THEFT 3D FROM MOTOR VEHICLE            | 2300 S CANYON WOODS LN         | 11/3/2020     | P7   |
| С   | THEFT OF MOTOR VEHICLE                 | 2300 S KATY CT                 | 11/2/2020     | P7   |
| SPD | 7LC                                    |                                |               |      |
| С   | MAIL THEFT                             | 2300 W 16TH AVE                | 11/2/2020     | P7   |
| С   | THEFT OF MOTOR VEHICLE                 | 4200 S CHENEY SPOKANE RD       | 11/6/2020     | P6   |
| SPD | <u> </u>                               |                                |               |      |