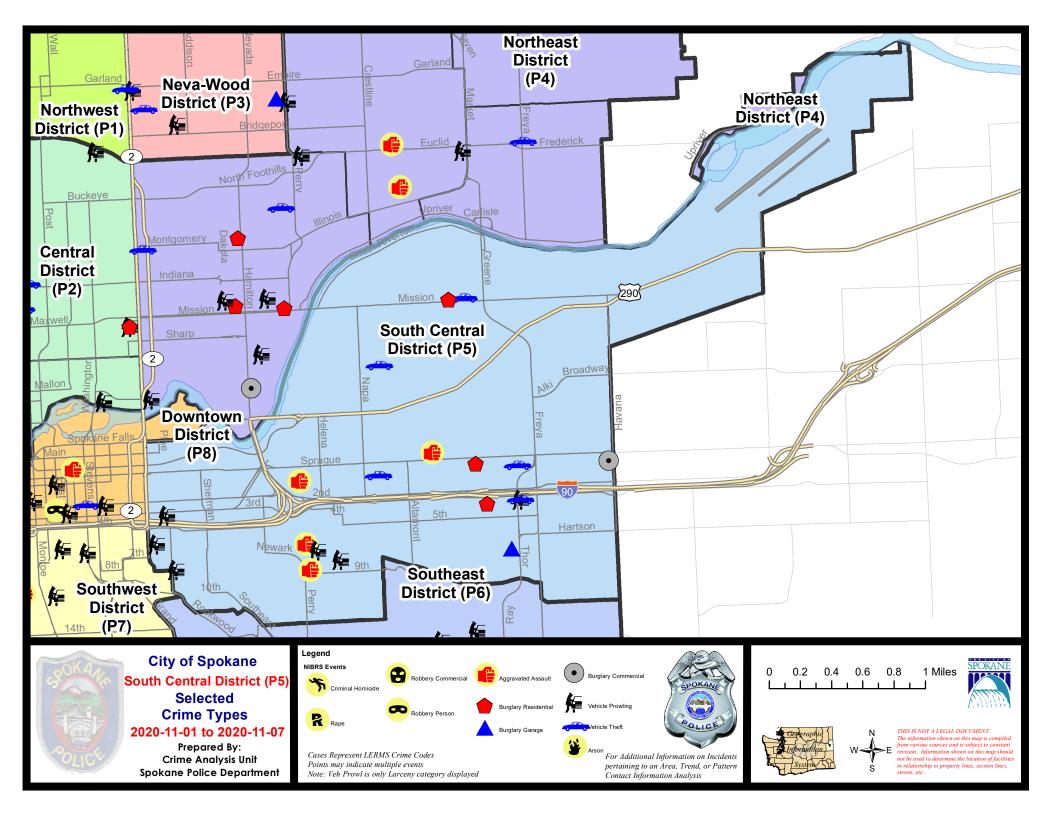

#### **SE - South Central District (P5)**

#### SE - South Central District (P5)

| A/C | Offense Statute                   | <u>Address</u>            | Reported Date | Dist |
|-----|-----------------------------------|---------------------------|---------------|------|
| SPC | SEC                               |                           |               |      |
| С   | ASSAULT 1D                        | 2600 E RIVERSIDE AVE      | 11/1/2020     | P5   |
| С   | ASSAULT 1D                        | 800 S PERRY ST            | 11/6/2020     | P6   |
| С   | ASSAULT 2D                        | 1400 E HARTSON AVE        | 11/6/2020     | P6   |
| С   | BURGLARY 2D COMMERCIAL            | 4200 E SPRAGUE AVE        | 11/7/2020     | P6   |
| С   | BURGLARY 2D GARAGE                | 700 S RALPH ST            | 11/1/2020     | P6   |
| С   | HARASSMENT FELONY WEAPON INVOLVED | 100 S PERRY ST            | 11/7/2020     | P6   |
| С   | MAIL THEFT                        | 2500 E 3RD AVE            | 11/4/2020     | P5   |
| С   | RESIDENTIAL BURGLARY              | 300 S GREENE ST           | 11/2/2020     | P6   |
| С   | RESIDENTIAL BURGLARY              | 0 S FISKE ST              | 11/3/2020     | P6   |
| С   | THEFT 2D ALL OTHER                | 200 E 2ND AVE             | 11/5/2020     | P5   |
| С   | THEFT 2D FROM BUILDING            | 0 S MADELIA ST            | 11/3/2020     | P5   |
| С   | THEFT 2D FROM BUILDING            | 4200 E SPRAGUE AVE        | 11/7/2020     | P5   |
| С   | THEFT 2D FROM MOTOR VEHICLE       | 1500 E 7TH AVE            | 11/2/2020     | P5   |
| С   | THEFT 2D FROM MOTOR VEHICLE       | 1700 E 8TH AVE            | 11/5/2020     | P5   |
| С   | THEFT 2D FROM MOTOR VEHICLE       | 300 S THOR ST             | 11/6/2020     | P6   |
| С   | THEFT 3D ALL OTHER                | 2700 E 1ST AVE            | 11/1/2020     | P5   |
| С   | THEFT 3D FROM BUILDING            | 200 E 2ND AVE             | 11/1/2020     | P5   |
| С   | THEFT 3D FROM MOTOR VEHICLE       | 0 E 6TH AVE               | 11/2/2020     | P5   |
| С   | THEFT 3D FROM MOTOR VEHICLE       | 800 S COWLEY ST           | 11/2/2020     | P5   |
| С   | THEFT 3D FROM MOTOR VEHICLE       | 100 E 3RD AVE             | 11/4/2020     | P5   |
| С   | THEFT 3D SHOPLIFTING              | 200 S THOR ST             | 11/3/2020     | P5   |
| С   | THEFT OF MOTOR VEHICLE            | 0 S THOR ST               | 11/2/2020     | P6   |
| С   | THEFT OF MOTOR VEHICLE            | 2100 E 1ST AVE            | 11/5/2020     | P6   |
| С   | THEFT OF MOTOR VEHICLE            | 300 S THOR ST             | 11/6/2020     | P6   |
| SPC | 25GP                              |                           |               |      |
| С   | RESIDENTIAL BURGLARY              | 1500 N REGAL ST           | 11/5/2020     | P6   |
| С   | THEFT 3D ALL OTHER                | 1900 E SOUTH RIVERTON AVE | 11/1/2020     | P5   |
| С   | THEFT OF MOTOR VEHICLE            | 2100 E CATALDO AVE        | 11/1/2020     | P6   |
| С   | THEFT OF MOTOR VEHICLE            | 3000 E MISSION AVE        | 11/6/2020     | P6   |
|     |                                   |                           |               |      |