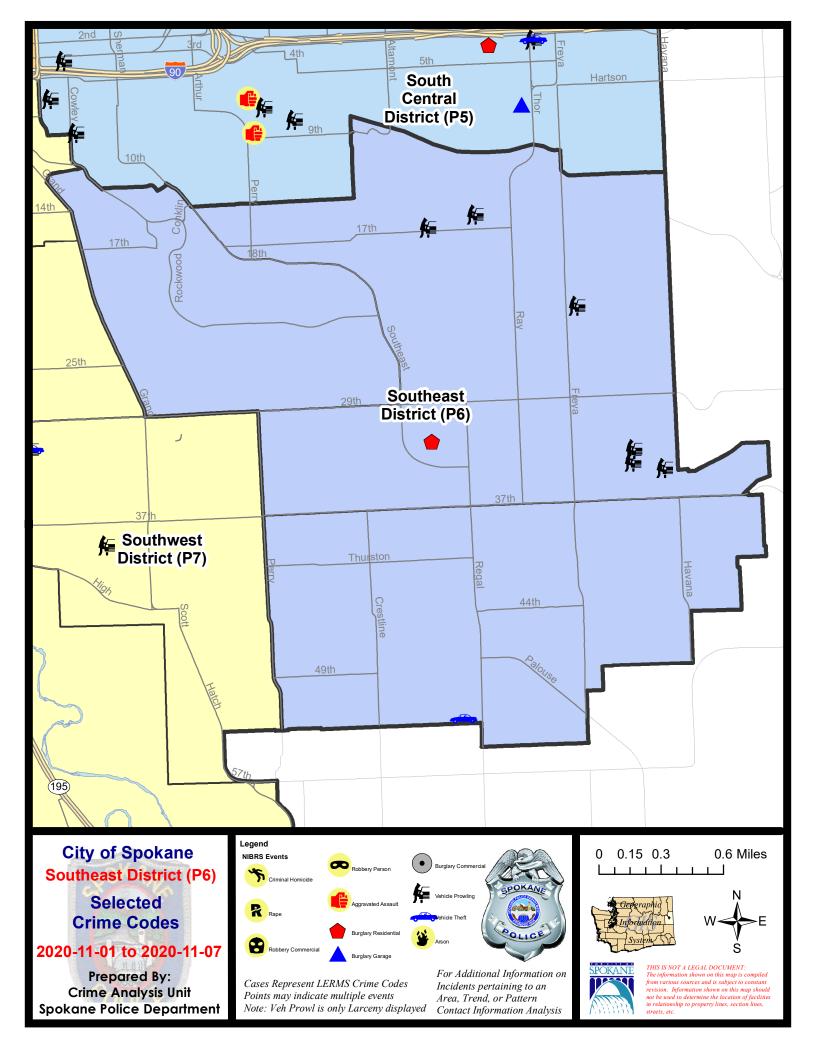

# SPOKANE

#### SE - Southeast District (P6)

#### 11/1/2020 TO 11/7/2020

#### SE - Southeast District (P6)

| A/C | Offense Statute                            | Address             | Reported Date | <u>Dist</u> |
|-----|--------------------------------------------|---------------------|---------------|-------------|
| SPC | 6LH                                        |                     |               |             |
| С   | BURGLARY 1D FROM RESIDENCE                 | 3100 S MT VERNON ST | 11/6/2020     | P6          |
| С   | MAIL THEFT                                 | 2000 E 35TH AVE     | 11/3/2020     | P6          |
| С   | MAIL THEFT                                 | 2900 E 32ND AVE     | 11/3/2020     | P5          |
| С   | MAIL THEFT                                 | 3900 E 15TH AVE     | 11/4/2020     | P6          |
| С   | THEFT 3D ALL OTHER                         | 3200 E 32ND AVE     | 11/1/2020     | P6          |
| С   | THEFT 3D FROM BUILDING                     | 3100 S MT VERNON ST | 11/6/2020     | P6          |
| С   | THEFT 3D FROM BUILDING                     | 3100 S MT VERNON ST | 11/6/2020     | P6          |
| С   | THEFT 3D FROM MOTOR VEHICLE                | 3600 E 22ND AVE     | 11/3/2020     | P6          |
| С   | THEFT 3D FROM MOTOR VEHICLE                | 4200 E 35TH AVE     | 11/3/2020     | P5          |
| Α   | THEFT 3D FROM MOTOR VEHICLE                | 4000 E 33RD AVE     | 11/4/2020     | P6          |
| Α   | THEFT 3D FROM MOTOR VEHICLE                | 4000 E 34TH AVE     | 11/4/2020     | P6          |
| С   | THEFT 3D FROM MOTOR VEHICLE                | 3000 E 16TH AVE     | 11/6/2020     | P6          |
| С   | THEFT 3D FROM MOTOR VEHICLE                | 2600 E 17TH AVE     | 11/6/2020     | P6          |
| С   | THEFT 3D SHOPLIFTING                       | 3100 E 17TH AVE     | 11/7/2020     | P6          |
| SPC | 6RW                                        |                     |               |             |
| С   | MAIL THEFT                                 | 900 E 17TH AVE      | 11/5/2020     | P6          |
| С   | THEFT 1D FROM BUILDING                     | 600 E 21ST AVE      | 11/6/2020     | P6          |
| SPC | :6SG                                       |                     |               |             |
| С   | TAKING MOTOR VEHICLE WITHOUT PERMISSION 2D | 2700 E 53RD AVE     | 11/3/2020     | P7          |
| С   | THEFT 2D SHOPLIFTING                       | 3100 E PALOUSE HWY  | 11/5/2020     | P6          |
| С   | THEFT 3D ALL OTHER                         | 4900 S MADELIA ST   | 11/5/2020     | P6          |