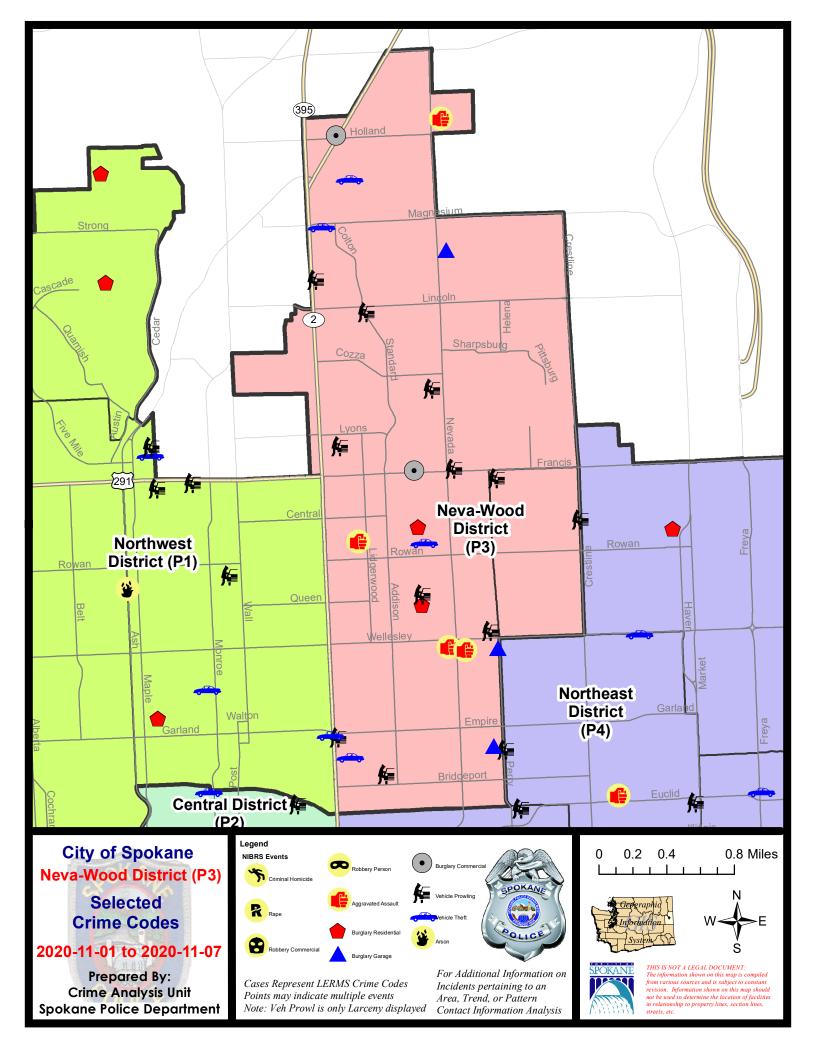

#### **NE - Neva-Wood District (P3)**

#### **Preliminary IBR Counts**

|           | 7 Day Comparison                                                                                                 |                            | 28 Day Comparison                |                                                   |                            | YT                                   | YTD Comparison                                               |                                            |                                            |                                                         |
|-----------|------------------------------------------------------------------------------------------------------------------|----------------------------|----------------------------------|---------------------------------------------------|----------------------------|--------------------------------------|--------------------------------------------------------------|--------------------------------------------|--------------------------------------------|---------------------------------------------------------|
| NIBRS Ca  | ntegories (Part 1 Selected)                                                                                      | Current                    | Prior                            | Percent                                           | Current                    | Prior                                | Percent                                                      | Current                                    | Prior                                      | Percent                                                 |
| Violent   | Criminal Homicide Rape Robbery - Commercial Robbery - Person Aggravated Assault - Non DV Aggravated Assault - DV | 0<br>0<br>0<br>0<br>2<br>2 | 0<br>0<br>0<br>1<br>0            | -100.00%                                          | 0<br>1<br>0<br>4<br>4<br>3 | 0<br>2<br>2<br>2<br>7<br>2           | -50.00%<br>-100.00%<br>-100.00%<br>-42.86%<br>50.00%         | 3<br>23<br>25<br>26<br>63<br>41            | 0<br>28<br>27<br>32<br>62<br>55            | -17.86%<br>-7.41%<br>-18.75%<br>1.61%<br>-25.45%        |
| Property  | Violent Total:  Burglary - Residential  Burglary Garage  Burglary Commercial  Larceny  Vehicle Theft  Arson      | 2<br>3<br>2<br>28<br>4     | 1<br>2<br>5<br>5<br>43<br>5<br>0 | 0.00%<br>-40.00%<br>-60.00%<br>-34.88%<br>-20.00% | 8<br>10<br>8<br>172<br>13  | 7<br>5<br>10<br>172<br>13            | -20.00%<br>14.29%<br>100.00%<br>-20.00%<br>0.00%<br>-100.00% | 181<br>107<br>92<br>82<br>1730<br>182<br>9 | 204<br>140<br>93<br>67<br>2130<br>248<br>5 | -11.27%  -23.57% -1.08%  22.39% -18.78% -26.61%  80.00% |
|           | Property Total:                                                                                                  | 39                         | 60                               | -35.00%                                           | 211                        | 208                                  | 1.44%                                                        | 2202                                       | 2683                                       | -17.93%                                                 |
| Prelimina | ry Part 1 Crime Totals:                                                                                          | 43                         | 61                               | -29.51%                                           | 223                        | 223                                  | 0.00%                                                        | 2383                                       | 2887                                       | -17.46%                                                 |
|           | Current 7 Day Period:<br>Current 28 Day Period:<br>Current YTD Day Period:                                       | 10/                        | /11/2020 -                       | 11/7/2020<br>11/7/2020<br>11/7/2020               | Prior 28                   | Day Period<br>Day Perio<br>D Period: |                                                              | 10/25/2020 -<br>9/13/2020 -<br>1/1/2019 -  | 10/10/202                                  | 0                                                       |
|           |                                                                                                                  |                            |                                  |                                                   |                            |                                      |                                                              |                                            |                                            |                                                         |

#### NE - Neva-Wood District (P3)

| A/C | Offense Statute                            | Address               | Reported Date | Dist |
|-----|--------------------------------------------|-----------------------|---------------|------|
| SPB | 3NL                                        |                       |               |      |
| С   | ASSAULT 1D                                 | 900 E HOFFMAN AVE     | 11/7/2020     | P4   |
| С   | ASSAULT 2D                                 | 5600 N LIDGERWOOD ST  | 11/1/2020     | P3   |
| С   | ASSAULT 4D WEAPON AND PRIOR DV CONVICTIONS | 1000 E HOFFMAN AVE    | 11/4/2020     | Р3   |
| С   | BURGLARY 2D COMMERCIAL                     | 600 E FRANCIS AVE     | 11/3/2020     | Р3   |
| С   | BURGLARY 2D COMMERCIAL                     | 9500 N NEWPORT HWY    | 11/7/2020     | P4   |
| С   | BURGLARY 2D GARAGE                         | 1300 E HOFFMAN AVE    | 11/1/2020     | Р3   |
| С   | BURGLARY 2D GARAGE                         | 8400 N NEVADA ST      | 11/3/2020     | P3   |
| С   | BURGLARY 2D GARAGE                         | 1300 E KIERNAN AVE    | 11/5/2020     | Р3   |
| С   | IBR Purposes Only - Aggravated Assault     | 1100 E WESTVIEW CT    | 11/1/2020     | P3   |
| С   | MAIL THEFT                                 | 9700 N MORTON CT      | 11/3/2020     | P3   |
| С   | MAIL THEFT                                 | 300 E WEDGEWOOD AVE   | 11/3/2020     | Р3   |
| С   | RESIDENTIAL BURGLARY                       | 600 E QUEEN AVE       | 11/4/2020     | P4   |
| С   | RESIDENTIAL BURGLARY                       | 600 E COLUMBIA AVE    | 11/5/2020     | P4   |
| С   | THEFT 1D FROM BUILDING                     | 9500 N NEWPORT HWY    | 11/7/2020     | P4   |
| С   | THEFT 2D FROM MOTOR VEHICLE                | 7800 N STANDARD ST    | 11/3/2020     | Р3   |
| С   | THEFT 2D FROM MOTOR VEHICLE                | 0 E EMPIRE AVE        | 11/4/2020     | Р3   |
| С   | THEFT 2D FROM MOTOR VEHICLE                | 900 E SITKA AVE       | 11/5/2020     | Р3   |
| С   | THEFT 2D FROM MOTOR VEHICLE                | 6600 N DIVISION ST    | 11/7/2020     | P5   |
| Α   | THEFT 3D ALL OTHER                         | 500 E TIETON AVE      | 11/5/2020     | Р3   |
| С   | THEFT 3D CITY SHOPLIFTING                  | 9200 N NEVADA ST      | 11/6/2020     | P4   |
| С   | THEFT 3D CITY SHOPLIFTING                  | 7700 N DIVISION ST    | 11/7/2020     | P4   |
| С   | THEFT 3D FROM BUILDING                     | 5600 N LIDGERWOOD ST  | 11/3/2020     | Р3   |
| С   | THEFT 3D FROM MOTOR VEHICLE                | 1300 E BROAD AVE      | 11/3/2020     | P3   |
| С   | THEFT 3D FROM MOTOR VEHICLE                | 8100 N DIVISION ST    | 11/4/2020     | P3   |
| С   | THEFT 3D FROM MOTOR VEHICLE                | 1000 E FRANCIS AVE    | 11/4/2020     | Р3   |
| С   | THEFT 3D FROM MOTOR VEHICLE                | 300 E COURTLAND AVE   | 11/4/2020     | P2   |
| С   | THEFT 3D FROM MOTOR VEHICLE                | 600 E CROWN AVE       | 11/7/2020     | P3   |
| С   | THEFT 3D SHOPLIFTING                       | 5800 N DIVISION ST    | 11/1/2020     | P3   |
| С   | THEFT 3D SHOPLIFTING                       | 6600 N DIVISION ST    | 11/2/2020     | Р3   |
| С   | THEFT 3D SHOPLIFTING                       | 9600 N NEWPORT HWY    | 11/3/2020     | P2   |
| С   | THEFT 3D SHOPLIFTING                       | 9200 N COLTON ST      | 11/3/2020     | Р3   |
| С   | THEFT 3D SHOPLIFTING                       | 9200 N COLTON ST      | 11/6/2020     | Р3   |
| Α   | THEFT 3D SHOPLIFTING                       | 9200 N COLTON ST      | 11/6/2020     | P2   |
| С   | THEFT 3D VEHICLE PARTS AND ACCESSORIES     | 1000 E COZZA DR       | 11/1/2020     | Р3   |
| С   | THEFT 3D VEHICLE PARTS AND ACCESSORIES     | 1700 E HOUSTON AVE    | 11/5/2020     | P3   |
| С   | THEFT 3D VEHICLE PARTS AND ACCESSORIES     | 1000 E SHARPSBURG AVE | 11/7/2020     | P5   |
| С   | THEFT OF MOTOR VEHICLE                     | 9100 N COLTON ST      | 11/2/2020     | P4   |
| С   | THEFT OF MOTOR VEHICLE                     | 700 E NEBRASKA AVE    | 11/5/2020     | Р3   |

| A/C        | Offense Statute             | <u>Address</u>     | Reported Date | <u>Dist</u> |
|------------|-----------------------------|--------------------|---------------|-------------|
| С          | THEFT OF MOTOR VEHICLE      | 0 E GORDON AVE     | 11/5/2020     | P3          |
| С          | THEFT OF MOTOR VEHICLE      | 0 E PINE RIDGE CT  | 11/7/2020     | P3          |
| <u>SPB</u> | 3WH                         |                    |               |             |
| С          | THEFT 3D ALL OTHER          | 1600 E OLYMPIC AVE | 11/3/2020     | P3          |
| С          | THEFT 3D ALL OTHER          | 4800 N NAPA ST     | 11/4/2020     | P3          |
| С          | THEFT 3D FROM MOTOR VEHICLE | 1400 E DECATUR AVE | 11/2/2020     | Р3          |