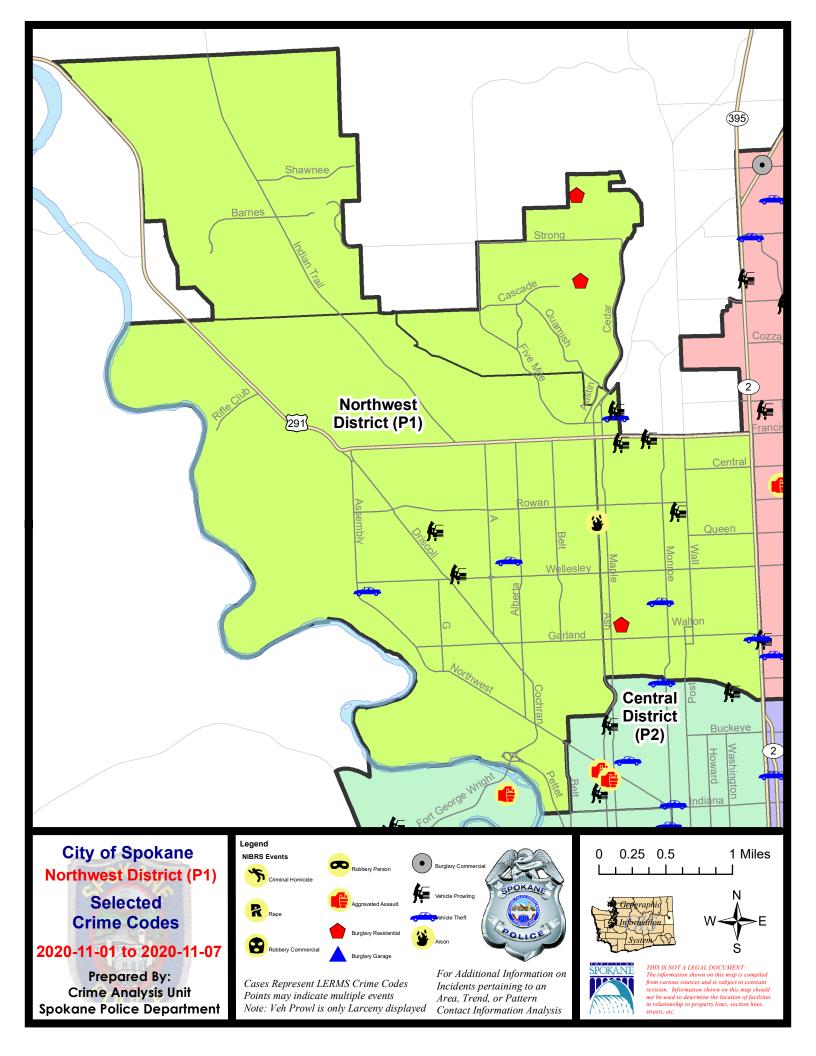

#### **NW - Northwest District (P1)**

#### **Preliminary IBR Counts**

|                                                                                                                          | 7 Day Comparison       |                             | 28 Day Comparison                                     |                            |                                      | YTD Comparison                                            |                                             |                                |                                                          |
|--------------------------------------------------------------------------------------------------------------------------|------------------------|-----------------------------|-------------------------------------------------------|----------------------------|--------------------------------------|-----------------------------------------------------------|---------------------------------------------|--------------------------------|----------------------------------------------------------|
| NIBRS Categories (Part 1 Selected)                                                                                       | Current                | Prior                       | Percent                                               | Current                    | Prior                                | Percent                                                   | Current                                     | Prior                          | Percent                                                  |
| /iolent Criminal Homicide Rape Robbery - Commercial Robbery - Person Aggravated Assault - Non DV Aggravated Assault - DV | 0<br>0<br>0<br>0<br>0  | 0<br>0<br>0<br>0<br>0       | -100.00%                                              | 0<br>0<br>0<br>1<br>0<br>2 | 0<br>0<br>0<br>2<br>0<br>2           | -50.00%                                                   | 1<br>18<br>6<br>14<br>23<br>38              | 0<br>31<br>5<br>14<br>37<br>39 | -41.94%<br>20.00%<br>0.00%<br>-37.84%<br>-2.56%          |
| Property Burglary - Residential Burglary Garage Burglary Commercial Larceny Vehicle Theft Arson                          | 3<br>0<br>0<br>23<br>5 | 1<br>0<br>1<br>1<br>36<br>4 | -100.00%<br>-100.00%<br>-100.00%<br>-36.11%<br>25.00% | 3 7 6 2 114 15             | 6<br>15<br>0<br>103<br>9             | -25.00%<br>16.67%<br>-60.00%<br>10.68%<br>66.67%<br>0.00% | 100<br>87<br>101<br>21<br>1108<br>110<br>11 | 116<br>93<br>25<br>1035<br>132 | -20.63%  -25.00%  8.60%  -16.00%  7.05%  -16.67%  83.33% |
| Property Total:                                                                                                          | 32                     | 42                          | -23.81%                                               | 145                        | 134                                  | 8.21%                                                     | 1438                                        | 1407                           | 2.20%                                                    |
| Preliminary Part 1 Crime Totals:                                                                                         | 32                     | 43                          | -25.58%                                               | 148                        | 138                                  | 7.25%                                                     | 1538                                        | 1533                           | 0.33%                                                    |
| Current 7 Day Period:<br>Current 28 Day Period:<br>Current YTD Day Period:                                               | 10                     | /11/2020 -                  | 11/7/2020<br>11/7/2020<br>11/7/2020                   | Prior 28                   | Day Period<br>Day Perio<br>D Period: |                                                           | 9/13/2020 -<br>1/1/2019 -                   | 10/10/202                      | 20                                                       |

#### NW - Northwest District (P1)

#### 11/1/2020 TO 11/7/2020

| A/C | Offense Statute                            | <u>Address</u>           | Reported Date | <u>Dist</u> |
|-----|--------------------------------------------|--------------------------|---------------|-------------|
| SPA | 1BS                                        |                          |               |             |
| С   | THEFT 3D ALL OTHER                         | 4400 W EXCELL AVE        | 11/2/2020     | P1          |
| С   | THEFT 3D ALL OTHER                         | 1800 W NORTHRIDGE CT     | 11/7/2020     | P1          |
| С   | THEFT 3D FROM MOTOR VEHICLE                | 6600 N CEDAR RD          | 11/4/2020     | P1          |
| С   | THEFT 3D VEHICLE PARTS AND ACCESSORIES     | 6400 N LINDEKE ST        | 11/5/2020     | P1          |
| Α   | THEFT OF MOTOR VEHICLE                     | 6500 N CEDAR RD          | 11/4/2020     | P1          |
| SPA | 1FM                                        |                          |               |             |
| С   | RESIDENTIAL BURGLARY                       | 1700 W RAIN LN           | 11/1/2020     | P1          |
| С   | RESIDENTIAL BURGLARY                       | 1600 W CAROLINA WAY      | 11/1/2020     | P1          |
| С   | THEFT 2D FROM BUILDING                     | 1700 W RAIN LN           | 11/1/2020     | P1          |
| С   | THEFT 2D FROM BUILDING                     | 1600 W CAROLINA WAY      | 11/1/2020     | P1          |
| SPA | ııT                                        |                          |               |             |
| С   | THEFT 3D ALL OTHER                         | 6700 W IROQUOIS DR       | 11/1/2020     | P1          |
| SPA | 1NH                                        |                          |               |             |
|     | ARSON 2D                                   | W EVERETT AVE / N ASH ST | 11/1/2020     | P1          |
| С   | RESIDENTIAL BURGLARY                       | 4000 N WALNUT ST         | 11/2/2020     | P1          |
| С   | THEFT 2D ALL OTHER                         | 4000 N WALNUT ST         | 11/2/2020     | P1          |
| С   | THEFT 2D FROM BUILDING                     | 800 W GARLAND AVE        | 11/6/2020     | P1          |
| С   | THEFT 2D FROM MOTOR VEHICLE                | 6200 N CEDAR ST          | 11/2/2020     | P1          |
| С   | THEFT 2D FROM MOTOR VEHICLE                | 5300 N POST ST           | 11/6/2020     | P2          |
| С   | THEFT 3D ALL OTHER                         | 600 W FRANCIS AVE        | 11/6/2020     | P1          |
| С   | THEFT 3D CITY ALL OTHER                    | 6100 N POST ST           | 11/5/2020     | P1          |
| С   | THEFT 3D FROM MOTOR VEHICLE                | 1100 W FRANCIS AVE       | 11/3/2020     | P1          |
| С   | THEFT OF MOTOR VEHICLE                     | 4200 N MADISON ST        | 11/5/2020     | P1          |
| С   | THEFT OF MOTOR VEHICLE                     | 3800 N DIVISION ST       | 11/6/2020     | P2          |
| SPA | 1NW                                        |                          |               |             |
| С   | MAIL THEFT                                 | 2300 W GLASS AVE         | 11/5/2020     | P1          |
| С   | TAKING MOTOR VEHICLE WITHOUT PERMISSION 2D | 4500 N GUSTAVUS ST       | 11/7/2020     | P1          |
| С   | THEFT 2D FROM BUILDING                     | 4500 N GUSTAVUS ST       | 11/3/2020     | P1          |
| С   | THEFT 3D ALL OTHER                         | 2600 W QUEEN AVE         | 11/7/2020     | P2          |
| С   | THEFT 3D CITY ALL OTHER                    | 2200 W COURTLAND AVE     | 11/1/2020     | P1          |
| С   | THEFT 3D FROM BUILDING                     | 2500 W LONGFELLOW AVE    | 11/6/2020     | P1          |
| Α   | THEFT 3D FROM MOTOR VEHICLE                | 3400 W QUEEN PL          | 11/3/2020     | P1          |
| С   | THEFT 3D FROM MOTOR VEHICLE                | 4700 N GREENWOOD BLVD    | 11/3/2020     | P2          |
| С   | THEFT 3D VEHICLE PARTS AND ACCESSORIES     | 2500 W WELLESLEY AVE     | 11/3/2020     | P1          |
| С   | THEFT 3D VEHICLE PARTS AND ACCESSORIES     | 5700 N CANNON ST         | 11/6/2020     | P1          |
| С   | THEFT OF MOTOR VEHICLE                     | 2700 W WABASH AVE        | 11/3/2020     | P1          |
|     |                                            |                          |               |             |