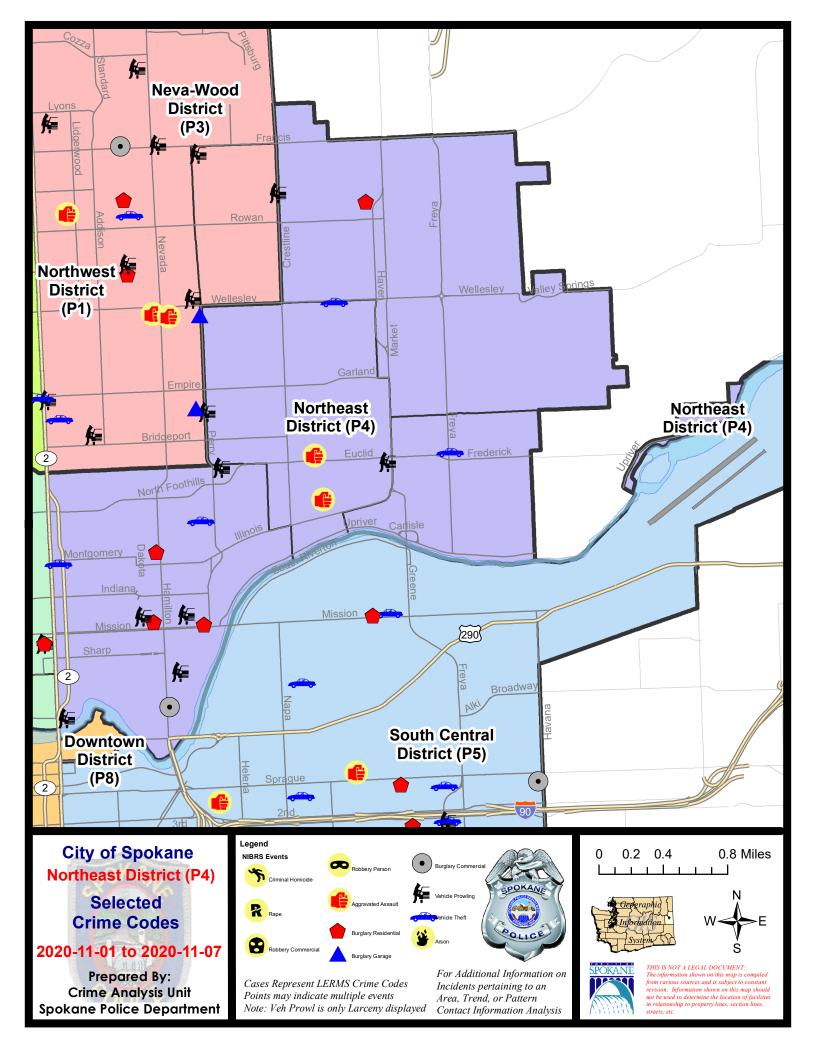

#### **NE - Northeast District (P4)**

#### **Preliminary IBR Counts**

|           |                                                                                                                  | 7 Day Comparison            |                             | 28 Day Comparison                                             |                                |                                      | YTD Comparison                                            |                                           |                                     |                                                            |
|-----------|------------------------------------------------------------------------------------------------------------------|-----------------------------|-----------------------------|---------------------------------------------------------------|--------------------------------|--------------------------------------|-----------------------------------------------------------|-------------------------------------------|-------------------------------------|------------------------------------------------------------|
| NIBRS Ca  | ntegories (Part 1 Selected)                                                                                      | Current                     | Prior                       | Percent                                                       | Current                        | Prior                                | Percent                                                   | Current                                   | Prior                               | Percent                                                    |
| Violent   | Criminal Homicide Rape Robbery - Commercial Robbery - Person Aggravated Assault - Non DV Aggravated Assault - DV | 0<br>0<br>0<br>0<br>1       | 0<br>0<br>0<br>1<br>4<br>0  | -100.00%<br>-75.00%                                           | 0<br>1<br>0<br>4<br>8<br>4     | 1<br>4<br>0<br>3<br>4<br>4           | -100.00%<br>-75.00%<br>33.33%<br>100.00%                  | 4<br>24<br>4<br>27<br>72<br>38            | 0<br>36<br>15<br>27<br>76<br>44     | -33.33%<br>-73.33%<br>0.00%<br>-5.26%<br>-13.64%           |
| Property  | Violent Total:  Burglary - Residential  Burglary Garage  Burglary Commercial  Larceny  Vehicle Theft  Arson      | 4<br>0<br>1<br>21<br>4<br>0 | 5<br>1<br>1<br>29<br>5<br>0 | -60.00%<br>-20.00%<br>-100.00%<br>0.00%<br>-27.59%<br>-20.00% | 19<br>2<br>5<br>113<br>19<br>0 | 7<br>9<br>10<br>110<br>11            | 6.25%  171.43%  -77.78%  -50.00%  2.73%  72.73%  -100.00% | 119<br>65<br>53<br>1109<br>178            | 132<br>46<br>46<br>1385<br>219<br>5 | -14.65%  -9.85%  41.30%  15.22%  -19.93%  -18.72%  200.00% |
|           | Property Total:                                                                                                  | 30                          | 41                          | -26.83%                                                       | 158                            | 148                                  | 6.76%                                                     | 1539                                      | 1833                                | -16.04%                                                    |
| Prelimina | ry Part 1 Crime Totals:                                                                                          | 32                          | 46                          | -30.43%                                                       | 175                            | 164                                  | 6.71%                                                     | 1708                                      | 2031                                | -15.90%                                                    |
|           | Current 7 Day Period:<br>Current 28 Day Period:<br>Current YTD Day Period:                                       | 10/                         | 11/2020 -                   | 11/7/2020<br>11/7/2020<br>11/7/2020                           | Prior 28                       | Day Period<br>Day Perio<br>D Period: |                                                           | 10/25/2020 -<br>9/13/2020 -<br>1/1/2019 - | 10/10/202                           | 20                                                         |

NE - Northeast District (P4)

#### 11/1/2020 TO 11/7/2020

| A/C        | Offense Statute                        | <u>Address</u>                  | Reported Date | Dist |
|------------|----------------------------------------|---------------------------------|---------------|------|
| <u>SPB</u> | 4BE                                    |                                 |               |      |
| С          | ASSAULT 2D                             | 2700 N ALTAMONT ST              | 11/1/2020     | P4   |
| С          | DRIVE BY SHOOTING                      | 2300 E EUCLID AVE               | 11/3/2020     | P3   |
| С          | THEFT 2D FROM MOTOR VEHICLE            | 3000 E EUCLID AVE               | 11/4/2020     | P4   |
| С          | THEFT 3D FROM MOTOR VEHICLE            | 1400 E GORDON AVE               | 11/5/2020     | P4   |
| С          | THEFT OF MOTOR VEHICLE                 | 2600 E WELLESLEY AVE            | 11/2/2020     | P4   |
| <u>SPB</u> | 4HI                                    |                                 |               |      |
| Α          | BURGLARY 2D FENCED AREA                | 5600 N MARKET ST                | 11/5/2020     | P4   |
| С          | BURGLARY 2D FENCED AREA                | 3800 E CENTRAL AVE              | 11/6/2020     | P4   |
| С          | RESIDENTIAL BURGLARY                   | 2900 E JOSEPH AVE               | 11/5/2020     | P4   |
| С          | THEFT 2D FROM BUILDING                 | 2100 E WELLESLEY AVE            | 11/6/2020     | P4   |
| С          | THEFT 2D FROM MOTOR VEHICLE            | E COLUMBIA AVE / N CRESTLINE ST | 11/4/2020     | P3   |
| С          | THEFT 3D VEHICLE PARTS AND ACCESSORIES | 3800 E CENTRAL AVE              | 11/6/2020     | P4   |
| С          | THEFT OF A FIREARM FROM BUILDING       | 2900 E JOSEPH AVE               | 11/5/2020     | P4   |
| <u>SPB</u> | <u>4L0</u>                             |                                 |               |      |
| С          | BURGLARY 1D FROM RESIDENCE             | 2200 N HAMILTON ST              | 11/3/2020     | P3   |
| С          | BURGLARY 2D COMMERCIAL                 | 800 N HAMILTON ST               | 11/5/2020     | P3   |
| С          | RESIDENTIAL BURGLARY                   | 1600 N CINCINNATI ST            | 11/1/2020     | P4   |
| С          | RESIDENTIAL BURGLARY                   | 1200 E MISSION AVE              | 11/4/2020     | P3   |
| С          | THEFT 2D FROM BUILDING                 | 2900 N HOGAN ST                 | 11/4/2020     | P4   |
| С          | THEFT 2D FROM MOTOR VEHICLE            | 700 E AUGUSTA AVE               | 11/1/2020     | P4   |
| С          | THEFT 2D FROM MOTOR VEHICLE            | 3000 N HOGAN ST                 | 11/3/2020     | P4   |
| С          | THEFT 3D ALL OTHER                     | 500 E BOONE AVE                 | 11/1/2020     | P4   |
| С          | THEFT 3D ALL OTHER                     | N HAMILTON ST / E BOONE AVE     | 11/4/2020     | Oth  |
| С          | THEFT 3D ALL OTHER                     | 1800 E ILLINOIS AVE             | 11/4/2020     | P4   |
| С          | THEFT 3D ALL OTHER                     | 800 N DIVISION ST               | 11/4/2020     | P2   |
| С          | THEFT 3D FROM BUILDING                 | 2500 N CINCINNATI ST            | 11/4/2020     | P4   |
| С          | THEFT 3D FROM MOTOR VEHICLE            | 3000 N HOGAN ST                 | 11/3/2020     | P4   |
| Α          | THEFT 3D FROM MOTOR VEHICLE            | 700 N DIVISION ST               | 11/3/2020     | P4   |
| Α          | THEFT 3D FROM MOTOR VEHICLE            | 1000 E AUGUSTA AVE              | 11/4/2020     | P4   |
| С          | THEFT 3D FROM MOTOR VEHICLE            | 1100 N COLUMBUS ST              | 11/5/2020     | P4   |
| С          | THEFT 3D VEHICLE PARTS AND ACCESSORIES | 3000 N HOGAN ST                 | 11/3/2020     | P4   |
| С          | THEFT OF MOTOR VEHICLE                 | 1200 E MARIETTA AVE             | 11/3/2020     | P4   |
| С          | THEFT OF MOTOR VEHICLE                 | 0 E MONTGOMERY AVE              | 11/4/2020     | P2   |
| <u>SPB</u> | <u>4MI</u>                             |                                 |               |      |
| С          | THEFT OF MOTOR VEHICLE                 | 3600 E EUCLID AVE               | 11/4/2020     | P4   |
|            |                                        |                                 |               |      |