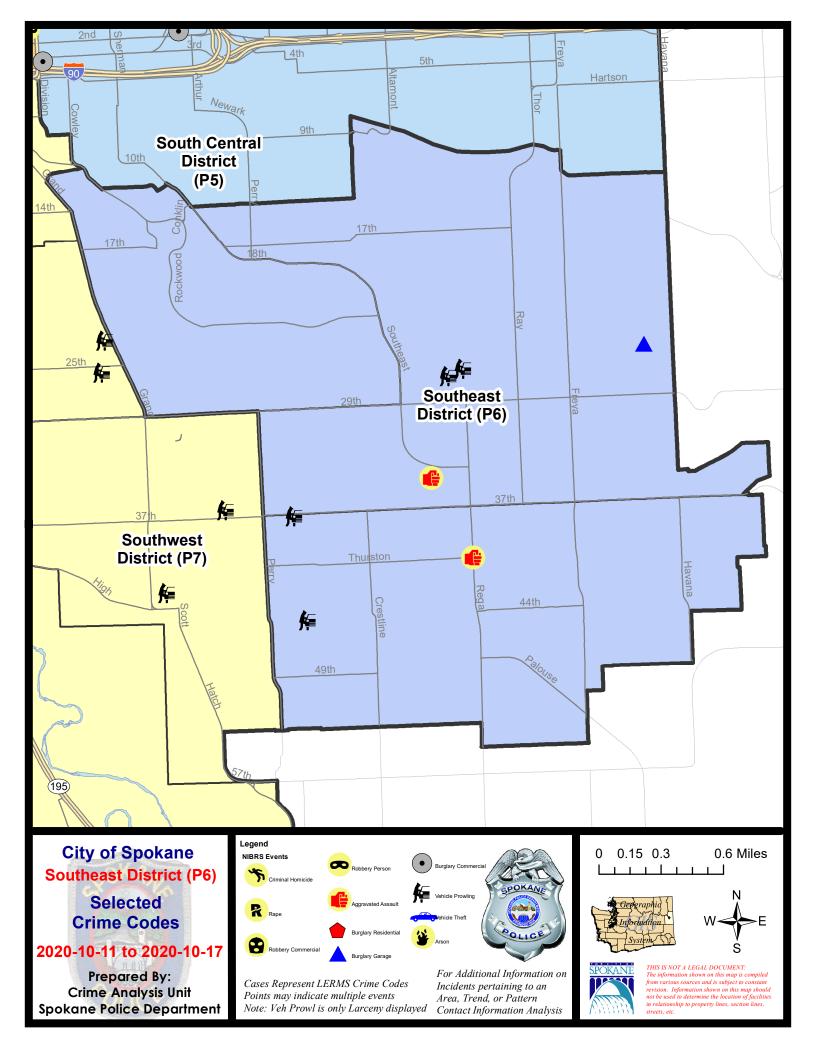

#### SE - Southeast District (P6)

|           |                                                                                                                                 | 7 Da                        | y Comparis                  | son                                    | 28 Da                       | ay Compai                           | rison                                                         | YT                                       | D Comparis                       | on                                                          |
|-----------|---------------------------------------------------------------------------------------------------------------------------------|-----------------------------|-----------------------------|----------------------------------------|-----------------------------|-------------------------------------|---------------------------------------------------------------|------------------------------------------|----------------------------------|-------------------------------------------------------------|
| NIBRS Ca  | tegories (Part 1 Selected)                                                                                                      | Current                     | Prior                       | Percent                                | Current                     | Prior                               | Percent                                                       | Current                                  | Prior                            | Percent                                                     |
| Violent   | Criminal Homicide<br>Rape<br>Robbery - Commercial<br>Robbery - Person<br>Aggravated Assault - Non DV<br>Aggravated Assault - DV | 0<br>0<br>0<br>2<br>0       | 0<br>0<br>0<br>0<br>0       |                                        | 0<br>0<br>1<br>0<br>2<br>0  | 0<br>3<br>0<br>1<br>1<br>0          | -100.00%<br>-100.00%<br>100.00%                               | 1<br>9<br>5<br>6<br>12<br>14             | 0<br>13<br>2<br>10<br>12<br>20   | -30.77%<br>150.00%<br>-40.00%<br>0.00%<br>-30.00%           |
|           | Violent Total:                                                                                                                  | 2                           | 0                           |                                        | 3                           | 5                                   | -40.00%                                                       | 47                                       | 57                               | -17.54%                                                     |
| Property  | Burglary - Residential<br>Burglary Garage<br>Burglary Commercial<br>Larceny<br>Vehicle Theft<br>Arson                           | 0<br>1<br>0<br>15<br>0<br>0 | 0<br>0<br>3<br>18<br>0<br>0 | -100.00%<br>-16.67%                    | 2<br>5<br>4<br>64<br>2<br>0 | 4<br>4<br>1<br>39<br>4<br>1         | -50.00%<br>25.00%<br>300.00%<br>64.10%<br>-50.00%<br>-100.00% | 53<br>75<br>18<br>504<br>51<br>5         | 56<br>61<br>11<br>590<br>58<br>1 | -5.36%<br>22.95%<br>63.64%<br>-14.58%<br>-12.07%<br>400.00% |
|           | Property Total:                                                                                                                 | 16                          | 21                          | -23.81%                                | 77                          | 53                                  | 45.28%                                                        | 706                                      | 777                              | -9.14%                                                      |
| Prelimina | ry Part 1 Crime Totals:                                                                                                         | 18                          | 21                          | -14.29%                                | 80                          | 58                                  | 37.93%                                                        | 753                                      | 834                              | -9.71%                                                      |
|           | Current 7 Day Period:<br>Current 28 Day Period:<br>Current YTD Day Period:                                                      | 9/                          | 20/2020 -                   | 10/17/2020<br>10/17/2020<br>10/17/2020 | Prior 28                    | ay Period<br>Day Perio<br>D Period: |                                                               | 10/4/2020 -<br>8/23/2020 -<br>1/1/2019 - | 9/19/2020                        | 1                                                           |

#### SE - Southeast District (P6)

#### 10/11/2020 TO 10/17/2020

| <u>A/C</u> | Offense Statute                        | Address                     | Reported Date | <u>Dist</u> |
|------------|----------------------------------------|-----------------------------|---------------|-------------|
| <u>SPC</u> | 26LH                                   |                             |               |             |
| С          | BURGLARY 2D GARAGE                     | 2500 S CUBA ST              | 10/14/2020    | P6          |
| С          | HARASSMENT FELONY WEAPON INVOLVED      | 2600 E 35TH AVE             | 10/13/2020    | P6          |
| С          | THEFT 3D ALL OTHER                     | 1800 E 37TH AVE             | 10/13/2020    | P6          |
| С          | THEFT 3D ALL OTHER                     | 2000 E 34TH AVE             | 10/16/2020    | P6          |
| С          | THEFT 3D ALL OTHER                     | 3900 E 33RD AVE             | 10/17/2020    | P6          |
| С          | THEFT 3D CITY FROM MOTOR VEHICLE       | E 27TH AVE / S MT VERNON ST | 10/17/2020    | P6          |
| С          | THEFT 3D FROM MOTOR VEHICLE            | 2800 E 27TH AVE             | 10/14/2020    | P6          |
| С          | THEFT 3D SHOPLIFTING                   | 2500 E 29TH AVE             | 10/12/2020    | P6          |
| С          | THEFT 3D VEHICLE PARTS AND ACCESSORIES | 2500 S CUBA ST              | 10/14/2020    | P6          |
| С          | THEFT 3D VEHICLE PARTS AND ACCESSORIES | 2800 E 16TH AVE             | 10/15/2020    | P5          |
| <u>SPC</u> | CGRW                                   |                             |               |             |
| С          | THEFT 3D ALL OTHER                     | 1000 E OVERBLUFF RD         | 10/17/2020    | P6          |
| С          | THEFT 3D FROM BUILDING                 | 500 E 17TH AVE              | 10/12/2020    | P6          |
| <u>SPC</u> | 26SG                                   |                             |               |             |
| С          | THEFT 3D ALL OTHER                     | 4100 S MARTIN ST            | 10/11/2020    | P6          |
| С          | THEFT 3D ALL OTHER                     | 4600 S MAGNOLIA ST          | 10/11/2020    | P6          |
| С          | THEFT 3D ALL OTHER                     | 4100 S MARTIN ST            | 10/15/2020    | P6          |
| А          | THEFT 3D FROM MOTOR VEHICLE            | 4400 S MADELIA ST           | 10/16/2020    | P6          |
| С          | THEFT 3D FROM MOTOR VEHICLE            | 1600 E 37TH AVE             | 10/16/2020    | P6          |
| С          | VEHICULAR ASSAULT                      | S REGAL ST / E THURSTON AVE | 10/13/2020    | P6          |