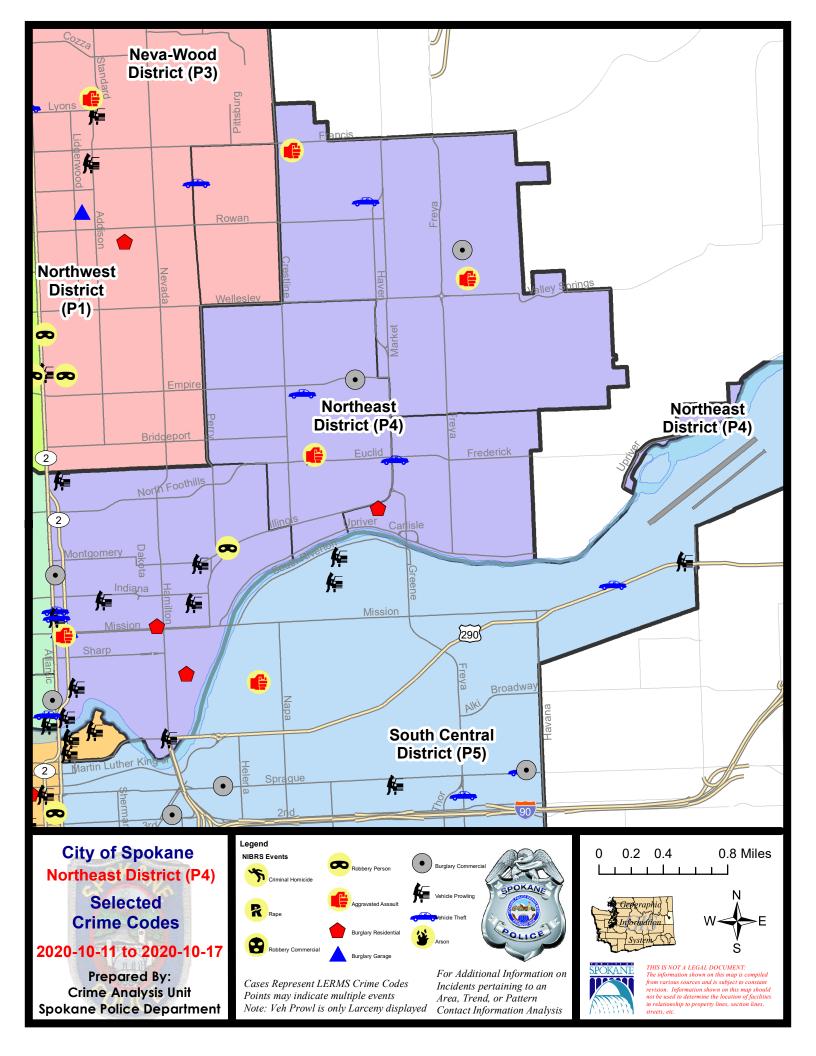

#### NE - Northeast District (P4)

|           |                                          | 7 Day Comparison 28 Day Comparison YTD Comparison |            |            |           |           |                  |             |           |         |  |
|-----------|------------------------------------------|---------------------------------------------------|------------|------------|-----------|-----------|------------------|-------------|-----------|---------|--|
| NIBRS Ca  | ntegories (Part 1 Selected)              | Current                                           | Prior      | Percent    | Current   | Prior     | Percent          | Current     | Prior     | Percent |  |
| Violent   | Criminal Homicide                        | 0                                                 | 0          |            | 1         | 0         |                  | 4           | 0         |         |  |
|           | Rape<br>Robbony Commercial               | 0                                                 | 1          | -100.00%   | 4         | 1         | 300.00%          | 23          | 33<br>15  | -30.30% |  |
|           | Robbery - Commercial<br>Robbery - Person | 1                                                 | 0          |            | 3         | 2         | 50.00%           | 4<br>24     | 26        | -73.33% |  |
|           | Aggravated Assault - Non DV              | 1                                                 | 0          |            | 5         | 4         | 50.00%<br>25.00% | 65          | 71        | -7.69%  |  |
|           | Aggravated Assault - DV                  | 3                                                 | 1          | 200.00%    | 4         | 5         | -20.00%          | 37          | 43        | -13.95% |  |
|           | Violent Total:                           | 5                                                 | 2          | 150.00%    | 17        | 12        | 41.67%           | 157         | 188       | -16.49% |  |
| Property  | Burglary - Residential                   | 3                                                 | 3          | 0.00%      | 10        | 3         | 233.33%          | 103         | 120       | -14.17% |  |
|           | Burglary Garage                          | 0                                                 | 3          | -100.00%   | 8         | 5         | 60.00%           | 63          | 44        | 43.18%  |  |
|           | Burglary Commercial                      | 3                                                 | 2          | 50.00%     | 10        | 10        | 0.00%            | 51          | 43        | 18.60%  |  |
|           | Larceny                                  | 28                                                | 29         | -3.45%     | 114       | 117       | -2.56%           | 1024        | 1298      | -21.11% |  |
|           | Vehicle Theft                            | 7                                                 | 5          | 40.00%     | 16        | 16        | 0.00%            | 165         | 210       | -21.43% |  |
|           | Arson                                    | 0                                                 | 0          |            | 1         | 2         | -50.00%          | 15          | 4         | 275.00% |  |
|           | Property Total:                          | 41                                                | 42         | -2.38%     | 159       | 153       | 3.92%            | 1421        | 1719      | -17.34% |  |
| Prelimina | ry Part 1 Crime Totals:                  | 46                                                | 44         | 4.55%      | 176       | 165       | 6.67%            | 1578        | 1907      | -17.25% |  |
|           | Current 7 Day Period:                    | 10/                                               | 11/2020 -  | 10/17/2020 | Prior 7 D | ay Period | :                | 10/4/2020 - | 10/10/202 | :0      |  |
|           | Current 28 Day Period:                   | 9/                                                | 20/2020 -  | 10/17/2020 | Prior 28  | Day Perio | d:               | 8/23/2020 - | 9/19/2020 | 1       |  |
|           | Current YTD Day Period:                  | 1                                                 | 1/1/2020 - | 10/17/2020 | Prior YT  | D Period: |                  | 1/1/2019 -  | 10/17/201 | 9       |  |

# <u>NE - Northeast District (P4)</u>

#### 10/11/2020 TO 10/17/2020

| <u>A/C</u> | Offense Statute                                            | Address                                        | Reported Date            | <u>Dist</u> |
|------------|------------------------------------------------------------|------------------------------------------------|--------------------------|-------------|
| <u>SPB</u> | 4 <u>BE</u>                                                |                                                |                          |             |
| С          | ASSAULT 1D                                                 | 2300 E EUCLID AVE                              | 10/15/2020               | P4          |
| С          | BURGLARY 2D COMMERCIAL                                     | 2700 E GARLAND AVE                             | 10/12/2020               | P4          |
| С          | IBR Purposes Only - Motor Vehicle Theft                    | 2200 E PROVIDENCE AVE                          | 10/15/2020               | P4          |
| С          | THEFT 2D FROM MOTOR VEHICLE                                | 2300 E EUCLID AVE                              | 10/12/2020               | P4          |
| С          | THEFT 3D FROM BUILDING                                     | 2600 N CRESTLINE ST                            | 10/13/2020               | P4          |
| С          | THEFT 3D VEHICLE PARTS AND ACCESSORIES                     | 4100 N STONE ST                                | 10/13/2020               | P4          |
| С          | THEFT 3D VEHICLE PARTS AND ACCESSORIES                     | 1600 E LONGFELLOW AVE                          | 10/17/2020               | P4          |
| <u>SPB</u> | <u>4HI</u>                                                 |                                                |                          |             |
| С          | ASSAULT 2D                                                 | 3800 E BROAD AVE                               | 10/12/2020               | P4          |
| С          | ASSAULT 2D                                                 | 2200 E DECATUR AVE                             | 10/16/2020               | P4          |
| С          | BURGLARY 2D COMMERCIAL                                     | 3700 E QUEEN AVE                               | 10/13/2020               | P4          |
| С          | BURGLARY 2D FENCED AREA                                    | 3900 N FREYA ST                                | 10/12/2020               | P4          |
| С          | THEFT 3D VEHICLE PARTS AND ACCESSORIES                     | 2900 E JOSEPH AVE                              | 10/11/2020               | P4          |
| С          | THEFT OF MOTOR VEHICLE                                     | 2900 E JOSEPH AVE                              | 10/11/2020               | P4          |
| <u>SPB</u> | <u>4LO</u>                                                 |                                                |                          |             |
| С          | ASSAULT 2D                                                 | 0 E MISSION AVE                                | 10/11/2020               | P4          |
| С          | BURGLARY 2D COMMERCIAL                                     | 2000 N DIVISION ST                             | 10/11/2020               | P2          |
| С          | IBR Purposes Only - All Other Larceny                      | 2400 N HAMILTON ST                             | 10/12/2020               | P4          |
| А          | MAIL THEFT                                                 | 1800 E ILLINOIS AVE                            | 10/15/2020               | P4          |
| С          | RESIDENTIAL BURGLARY                                       | 1000 E DESMET AVE                              | 10/12/2020               | P2          |
| С          | RESIDENTIAL BURGLARY                                       | 800 E MISSION AVE                              | 10/15/2020               | P2          |
| С          | ROBBERY 2D PERSON                                          | N HOGAN ST / E ILLINOIS AVE                    | 10/16/2020               | P4          |
| С          | TAKING MOTOR VEHICLE WITHOUT PERMISSION 2D                 | 1700 N DIVISION ST                             | 10/15/2020               | P2          |
| С          | THEFT 2D FROM MOTOR VEHICLE                                | 1200 E ILLINOIS AVE                            | 10/11/2020               | P4          |
| С          | THEFT 2D FROM MOTOR VEHICLE                                | 700 N DIVISION ST                              | 10/13/2020               | P4          |
| С          | THEFT 2D FROM MOTOR VEHICLE                                | 1700 N DIVISION ST                             | 10/15/2020               | P2          |
| С          | THEFT 2D FROM MOTOR VEHICLE                                | 1800 N ASTOR ST                                | 10/16/2020               | P4          |
| С          | THEFT 3D ALL OTHER                                         | 800 E SHARP AVE                                | 10/13/2020               | P4          |
| С          | THEFT 3D ALL OTHER                                         | 2000 N DIVISION ST                             | 10/15/2020               | P2          |
| С          | THEFT 3D ALL OTHER                                         | 500 E BOONE AVE                                | 10/17/2020               | P2          |
| С          | THEFT 3D ALL OTHER                                         | 900 E MISSION AVE                              | 10/17/2020               | P4          |
| C          |                                                            | 200 E NORTH FOOTHILLS DR                       | 10/13/2020               | P4          |
| c          |                                                            | 400 E ERMINA AVE                               | 10/14/2020               | P2          |
| c          |                                                            | 2900 N MAYFAIR ST                              | 10/12/2020               | P4          |
| C<br>C     |                                                            | 100 E DESMET AVE                               | 10/13/2020               | Р4<br>Р2    |
| с<br>с     | THEFT 3D FROM MOTOR VEHICLE<br>THEFT 3D FROM MOTOR VEHICLE | 1100 E NORA AVE<br>E TRENT AVE / N HAMILTON ST | 10/14/2020<br>10/16/2020 | P2<br>P4    |
| C          | THEFT OF INOTION VEHICLE                                   | E INLINI AVE / N. FIAMILIUN 31                 | 10/10/2020               | F4          |

| <u>A/C</u> | Offense Statute                  | Address            | Reported Date | Dist |
|------------|----------------------------------|--------------------|---------------|------|
| С          | THEFT 3D SHOPLIFTING             | 900 E MISSION AVE  | 10/12/2020    | P4   |
| С          | THEFT 3D SHOPLIFTING             | 1700 N DIVISION ST | 10/14/2020    | P4   |
| С          | THEFT 3D SHOPLIFTING             | 1700 N DIVISION ST | 10/15/2020    | P2   |
| С          | THEFT 3D SHOPLIFTING             | 900 E MISSION AVE  | 10/15/2020    | P4   |
| С          | THEFT 3D SHOPLIFTING             | 900 E MISSION AVE  | 10/17/2020    | P4   |
| С          | THEFT OF A FIREARM FROM BUILDING | 300 E ERMINA AVE   | 10/12/2020    | P4   |
| С          | THEFT OF MOTOR VEHICLE           | 0 E MISSION AVE    | 10/14/2020    | P4   |
| С          | THEFT OF MOTOR VEHICLE           | 1700 N DIVISION ST | 10/16/2020    | P4   |
| <u>SPB</u> | 4MI                              |                    |               |      |
| С          | RESIDENTIAL BURGLARY             | 2600 N MARKET ST   | 10/16/2020    | P4   |
| С          | THEFT OF MOTOR VEHICLE           | 3000 N MARKET ST   | 10/15/2020    | P4   |
| С          | THEFT OF MOTOR VEHICLE           | 3000 N MARKET ST   | 10/15/2020    | P4   |