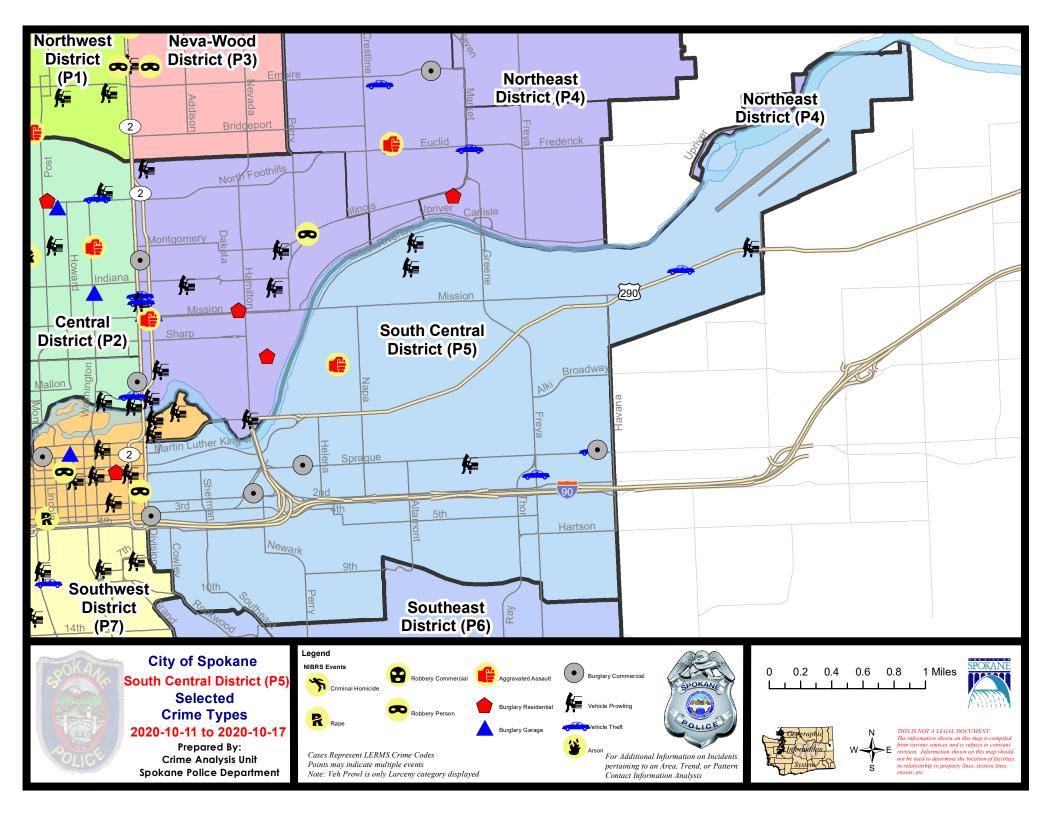

### SE - South Central District (P5)

|           |                             | 7 04    | ay Compari | son        | 28 0      | ay Compai | rison    | VT          | D Comparis | Son     |
|-----------|-----------------------------|---------|------------|------------|-----------|-----------|----------|-------------|------------|---------|
| NIBRS Ca  | tegories (Part 1 Selected)  | Current | Prior      | Percent    | Current   | Prior     | Percent  | Current     | Prior      | Percent |
|           |                             | ourion  |            | 1 broom    | Curront   |           | 1 Groom  | ounon       |            |         |
| Violent   | Criminal Homicide           | 0       | 0          |            | 1         | 0         |          | 2           | 2          | 0.00%   |
|           | Rape                        | 0       | 0          |            | 1         | 5         | -80.00%  | 20          | 20         | 0.00%   |
|           | Robbery - Commercial        | 0       | 0          |            | 0         | 0         |          | 4           | 3          | 33.33%  |
|           | Robbery - Person            | 0       | 0          |            | 1         | 6         | -83.33%  | 22          | 27         | -18.52% |
|           | Aggravated Assault - Non DV | 1       | 3          | -66.67%    | 6         | 3         | 100.00%  | 62          | 63         | -1.59%  |
|           | Aggravated Assault - DV     | 0       | 0          |            | 0         | 5         | -100.00% | 35          | 48         | -27.08% |
|           | Violent Total:              | 1       | 3          | -66.67%    | 9         | 19        | -52.63%  | 145         | 163        | -11.04% |
| Property  | Burglary - Residential      | 0       | 0          |            | 4         | 5         | -20.00%  | 78          | 69         | 13.04%  |
|           | Burglary Garage             | 0       | 1          | -100.00%   | 2         | 0         |          | 26          | 32         | -18.75% |
|           | Burglary Commercial         | 4       | 2          | 100.00%    | 9         | 12        | -25.00%  | 80          | 73         | 9.59%   |
|           | Larceny                     | 16      | 25         | -36.00%    | 78        | 79        | -1.27%   | 805         | 922        | -12.69% |
|           | Vehicle Theft               | 3       | 1          | 200.00%    | 10        | 10        | 0.00%    | 124         | 143        | -13.29% |
|           | Arson                       | 0       | 1          | -100.00%   | 1         | 2         | -50.00%  | 12          | 7          | 71.43%  |
|           | Property Total:             | 23      | 30         | -23.33%    | 104       | 108       | -3.70%   | 1125        | 1246       | -9.71%  |
| Prelimina | ry Part 1 Crime Totals:     | 24      | 33         | -27.27%    | 113       | 127       | -11.02%  | 1270        | 1409       | -9.87%  |
|           | Current 7 Day Period:       | 10/     | 11/2020 -  | 10/17/2020 | Prior 7 D | ay Period | :        | 10/4/2020 - | 10/10/202  | 20      |
|           | Current 28 Day Period:      | 9/      | 20/2020 -  | 10/17/2020 | Prior 28  | Day Perio | d:       | 8/23/2020 - | 9/19/2020  | )       |
|           | Current YTD Day Period:     |         | 1/1/2020 - | 10/17/2020 | Prior YT  | D Period: |          | 1/1/2019 -  | 10/17/201  | 9       |

#### SE - South Central District (P5)

#### 10/11/2020 TO 10/17/2020

| <u>A/C</u> | Offense Statute                        | Address                        | Reported Date | <u>Dist</u> |
|------------|----------------------------------------|--------------------------------|---------------|-------------|
| <u>SPC</u> | <u>5EC</u>                             |                                |               |             |
| С          | BURGLARY 2D COMMERCIAL                 | 900 E 2ND AVE                  | 10/15/2020    | P6          |
| С          | BURGLARY 2D COMMERCIAL                 | 4100 E SPRAGUE AVE             | 10/15/2020    | P6          |
| С          | BURGLARY 2D COMMERCIAL                 | 1400 E SPRAGUE AVE             | 10/16/2020    | P5          |
| С          | BURGLARY 2D COMMERCIAL                 | 0 E 3RD AVE                    | 10/17/2020    | P8          |
| С          | MAIL THEFT                             | 800 S THOR ST                  | 10/15/2020    | P5          |
| С          | THEFT 2D ALL OTHER                     | 2700 E PACIFIC AVE             | 10/13/2020    | P5          |
| С          | THEFT 3D ALL OTHER                     | 1900 E 5TH AVE                 | 10/17/2020    | P5          |
| С          | THEFT 3D CITY ALL OTHER                | 200 S NELSON ST                | 10/13/2020    | P6          |
| С          | THEFT 3D CITY SHOPLIFTING              | E SPRAGUE AVE / S FISKE ST     | 10/16/2020    | P6          |
| С          | THEFT 3D FROM BUILDING                 | 900 E 2ND AVE                  | 10/15/2020    | P6          |
| С          | THEFT 3D FROM MOTOR VEHICLE            | 0 S HAVEN ST                   | 10/13/2020    | P5          |
| С          | THEFT 3D VEHICLE PARTS AND ACCESSORIES | 3200 E TRENT AVE               | 10/14/2020    | P5          |
| С          | THEFT OF MOTOR VEHICLE                 | 4100 E SPRAGUE AVE             | 10/14/2020    | P5          |
| С          | THEFT OF MOTOR VEHICLE                 | S FREYA ST / E PACIFIC AVE     | 10/14/2020    | P1          |
|            | THEFT-2D (From Building)               | 0 E 8TH AVE                    | 10/12/2020    | P5          |
| <u>SPC</u> | <u>5GP</u>                             |                                |               |             |
| С          | ASSAULT 2D                             | N PITTSBURG ST / E CATALDO AVE | 10/17/2020    | P6          |
| С          | MAIL THEFT                             | 2800 E MARSHALL AVE            | 10/14/2020    | P5          |
| С          | THEFT 2D ALL OTHER                     | 1700 E DESMET AVE              | 10/15/2020    | P5          |
| С          | THEFT 2D FROM BUILDING                 | 1700 E DESMET AVE              | 10/12/2020    | P5          |
| С          | THEFT 2D FROM MOTOR VEHICLE            | 5500 E TRENT AVE               | 10/15/2020    | P5          |
| С          | THEFT 2D FROM MOTOR VEHICLE            | 1800 N COOK ST                 | 10/16/2020    | P5          |
| А          | THEFT 3D FROM MOTOR VEHICLE            | 2500 E MARSHALL AVE            | 10/11/2020    | P5          |
| С          | THEFT 3D VEHICLE PARTS AND ACCESSORIES | 1900 E DESMET AVE              | 10/16/2020    | P5          |
| С          | THEFT OF MOTOR VEHICLE                 | 4900 E TRENT AVE               | 10/16/2020    | P5          |