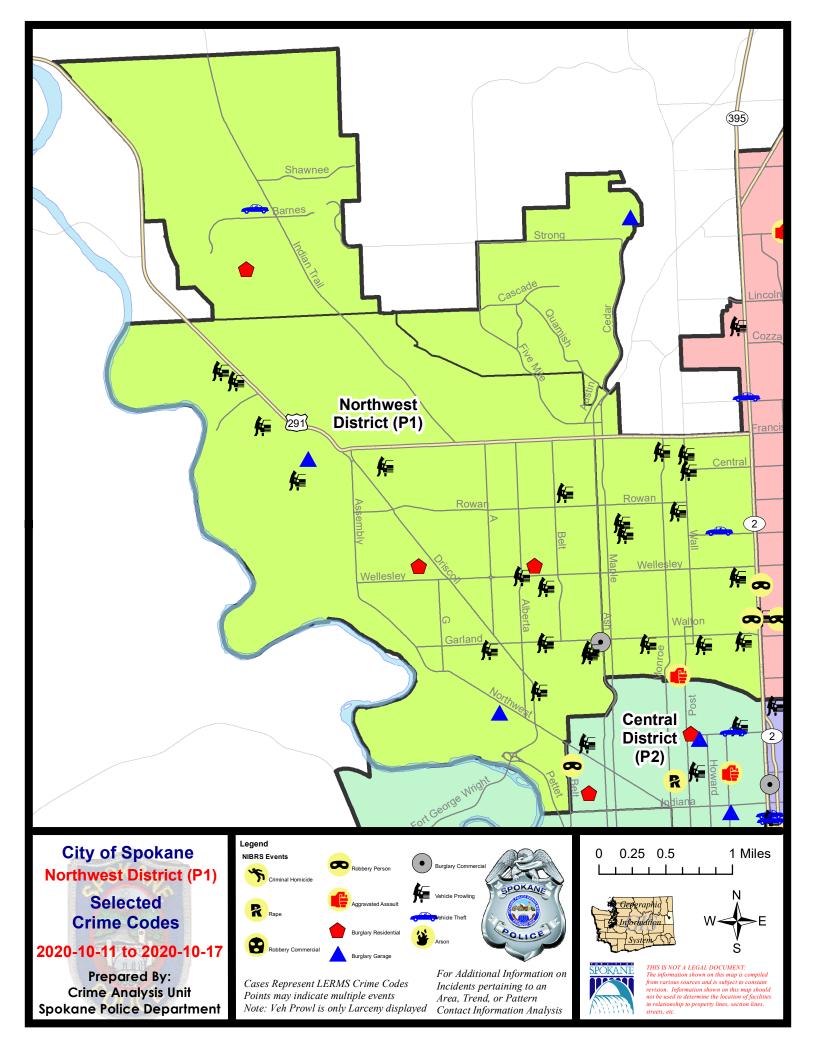

#### NW - Northwest District (P1)

#### 7 Day Comparison 28 Day Comparison YTD Comparison NIBRS Categories (Part 1 Selected) Current Prior Prior Percent Current Percent Current Prior Percent Violent **Criminal Homicide** 0 0 0 0 1 0 0 0 18 Rape 0 0 29 -37.93% 0 0 0 0 6 **Robbery - Commercial** 5 20.00% Robbery - Person 1 0 2 14 14 0.00% 0.00% 2 0 2 25 32 Aggravated Assault - Non DV -21.88% 100.00% Aggravated Assault - DV 0 2 37 37 1 0.00% 0.00% Violent Total: 4 0 6 20.00% 101 117 -13.68% 5 Property **Burglary - Residential** 3 200.00% 6 -33.33% 83 111 -25.23% **Burglary Garage** 3 3 0.00% 15 5 200.00% 98 89 10.11% **Burglary Commercial** 1 0 0.00% 20 25 -20.00% 42 20 114 123 1035 985 5.08% Larceny 110.00% -7.32% 2 Vehicle Theft 4 -50.00% 10 150.00% 97 127 -23.62% 4 0 0 0 10 2 5 100.00% Arson -100.00% 51 28 146 144 1.39% 1343 1342 0.07% **Property Total:** 82.14% **Preliminary Part 1 Crime Totals:** 55 28 96.43% 152 149 2.01% 1444 1459 -1.03% Current 7 Day Period: Prior 7 Day Period: 10/11/2020 - 10/17/2020 10/4/2020 - 10/10/2020 **Current 28 Day Period:** 9/20/2020 - 10/17/2020 Prior 28 Day Period: 8/23/2020 - 9/19/2020 **Current YTD Day Period:** 1/1/2020 - 10/17/2020 Prior YTD Period: 1/1/2019 - 10/17/2019

NW - Northwest District (P1)

### 10/11/2020 TO 10/17/2020

| <u>A/C</u> | Offense Statute                        | Address                     | Reported Date | <u>Dist</u> |
|------------|----------------------------------------|-----------------------------|---------------|-------------|
| С          | ASSAULT 2D                             | N MAPLE ST / W BROADWAY AVE | 10/17/2020    | P1          |
| <u>SPA</u> | 1FM                                    |                             |               |             |
| С          | BURGLARY 2D GARAGE                     | 8800 N KENSINGTON DR        | 10/14/2020    | P1          |
| <u>SPA</u> | 111                                    |                             |               |             |
| С          | RESIDENTIAL BURGLARY                   | 5500 W SARAH CT             | 10/17/2020    | P1          |
| С          | THEFT 2D FROM BUILDING                 | 5500 W SARAH CT             | 10/17/2020    | P1          |
| С          | THEFT OF MOTOR VEHICLE                 | 5400 W BARNES RD            | 10/12/2020    | P1          |
| <u>SPA</u> | 1 <u>NH</u>                            |                             |               |             |
| с          | HARASSMENT FELONY WEAPON INVOLVED      | 800 W CORA AVE              | 10/16/2020    | P1          |
| С          | HARASSMENT FELONY WEAPON INVOLVED      | 800 W CORA AVE              | 10/16/2020    | P1          |
| С          | ROBBERY 1D CARJACKING                  | 0 W LACROSSE AVE            | 10/17/2020    | P2          |
| С          | THEFT 2D ALL OTHER                     | 600 W ROWAN AVE             | 10/12/2020    | P1          |
| С          | THEFT 2D FROM MOTOR VEHICLE            | 600 W PROVIDENCE AVE        | 10/12/2020    | P1          |
| С          | THEFT 2D FROM MOTOR VEHICLE            | 5300 N POST ST              | 10/13/2020    | P1          |
| С          | THEFT 2D FROM MOTOR VEHICLE            | 500 W CENTRAL AVE           | 10/14/2020    | P1          |
| С          | THEFT 2D FROM MOTOR VEHICLE            | 3800 N NORMANDIE ST         | 10/14/2020    | P1          |
| С          | THEFT 3D ALL OTHER                     | 5400 N HAWTHORNE ST         | 10/16/2020    | P1          |
| С          | THEFT 3D ALL OTHER                     | 5400 N HAWTHORNE ST         | 10/16/2020    | P1          |
| С          | THEFT 3D FROM BUILDING                 | 5300 N MAPLE ST             | 10/14/2020    | P1          |
| С          | THEFT 3D FROM MOTOR VEHICLE            | 6100 N MONROE ST            | 10/12/2020    | P1          |
| С          | THEFT 3D FROM MOTOR VEHICLE            | 1100 W PROVIDENCE AVE       | 10/12/2020    | P1          |
| А          | THEFT 3D FROM MOTOR VEHICLE            | 6000 N WALL ST              | 10/13/2020    | P1          |
| С          | THEFT 3D FROM MOTOR VEHICLE            | 100 W AMHERST CT            | 10/14/2020    | P1          |
| А          | THEFT 3D FROM MOTOR VEHICLE            | 100 W AMHERST CT            | 10/14/2020    | P1          |
| С          | THEFT 3D FROM MOTOR VEHICLE            | 5100 N CEDAR ST             | 10/14/2020    | P1          |
| С          | THEFT 3D SHOPLIFTING                   | 1000 W WELLESLEY AVE        | 10/12/2020    | P1          |
| С          | THEFT 3D SHOPLIFTING                   | 4400 N DIVISION ST          | 10/14/2020    | P1          |
| С          | THEFT 3D VEHICLE PARTS AND ACCESSORIES | 4400 N WHITEHOUSE ST        | 10/13/2020    | P1          |
| С          | THEFT OF A FIREARM FROM MOTOR VEHICLE  | 5200 N CEDAR ST             | 10/13/2020    | P1          |
| С          | THEFT OF MOTOR VEHICLE                 | 5100 N WHITEHOUSE ST        | 10/13/2020    | P1          |
| <u>Spa</u> | 1 <u>NW</u>                            |                             |               |             |
| С          | BURGLARY 2D COMMERCIAL                 | 1700 W GARLAND AVE          | 10/17/2020    | P1          |
| С          | BURGLARY 2D GARAGE                     | 2800 W EUCLID AVE           | 10/13/2020    | P1          |
| С          | BURGLARY 2D GARAGE                     | 6200 N ROYAL DR             | 10/13/2020    | P1          |
| С          | RESIDENTIAL BURGLARY                   | 2400 W BROAD AVE            | 10/15/2020    | P1          |
| С          | RESIDENTIAL BURGLARY                   | 3600 W BROAD AVE            | 10/17/2020    | P1          |
| С          | THEFT 2D FROM BUILDING                 | 2500 W SANSON AVE           | 10/16/2020    | P1          |

For protection of victim privacy, the entire address on sexual assault crimes has been redacted.

| <u>A/C</u> | Offense Statute             | Address                        | Reported Date | Dist |
|------------|-----------------------------|--------------------------------|---------------|------|
| С          | THEFT 2D FROM BUILDING      | 2700 W LACROSSE AVE            | 10/16/2020    | P1   |
| С          | THEFT 2D FROM MOTOR VEHICLE | 2300 W GARLAND AVE             | 10/12/2020    | P1   |
| С          | THEFT 2D FROM MOTOR VEHICLE | 1800 W KIERNAN AVE             | 10/12/2020    | P1   |
| С          | THEFT 2D FROM MOTOR VEHICLE | 5800 N SUTHERLIN ST            | 10/12/2020    | P1   |
| С          | THEFT 2D FROM MOTOR VEHICLE | 6600 N ELIZABETH ST            | 10/12/2020    | P1   |
| С          | THEFT 3D ALL OTHER          | 2300 W WELLESLEY AVE           | 10/11/2020    | P1   |
| С          | THEFT 3D ALL OTHER          | 5700 N G ST                    | 10/12/2020    | P1   |
| А          | THEFT 3D FROM BUILDING      | 2300 W WELLESLEY AVE           | 10/16/2020    | P2   |
| С          | THEFT 3D FROM BUILDING      | 2300 W WELLESLEY AVE           | 10/16/2020    | P2   |
| С          | THEFT 3D FROM BUILDING      | 3600 W BROAD AVE               | 10/17/2020    | P1   |
| С          | THEFT 3D FROM MOTOR VEHICLE | W WELLESLEY AVE / N ALBERTA ST | 10/12/2020    | P1   |
| С          | THEFT 3D FROM MOTOR VEHICLE | 2300 W GARLAND AVE             | 10/12/2020    | P1   |
| А          | THEFT 3D FROM MOTOR VEHICLE | 5900 N ROYAL DR                | 10/12/2020    | P1   |
| С          | THEFT 3D FROM MOTOR VEHICLE | 2400 W LIBERTY AVE             | 10/12/2020    | P1   |
| С          | THEFT 3D FROM MOTOR VEHICLE | 2900 W PROVIDENCE AVE          | 10/12/2020    | P1   |
| С          | THEFT 3D FROM MOTOR VEHICLE | 1800 W KIERNAN AVE             | 10/12/2020    | P1   |
| А          | THEFT 3D FROM MOTOR VEHICLE | 7200 N PINE ROCK ST            | 10/14/2020    | P1   |
| С          | THEFT 3D FROM MOTOR VEHICLE | 5600 W EXCELL AVE              | 10/14/2020    | P1   |
| С          | THEFT 3D FROM MOTOR VEHICLE | 2300 W WELLESLEY AVE           | 10/16/2020    | P1   |
| С          | THEFT 3D FROM MOTOR VEHICLE | 5600 N ELGIN ST                | 10/17/2020    | P2   |
| С          | THEFT 3D SHOPLIFTING        | 2400 W WELLESLEY AVE           | 10/13/2020    | P2   |
| С          | THEFT 3D SHOPLIFTING        | 2400 W WELLESLEY AVE           | 10/15/2020    | P1   |
|            |                             |                                |               |      |