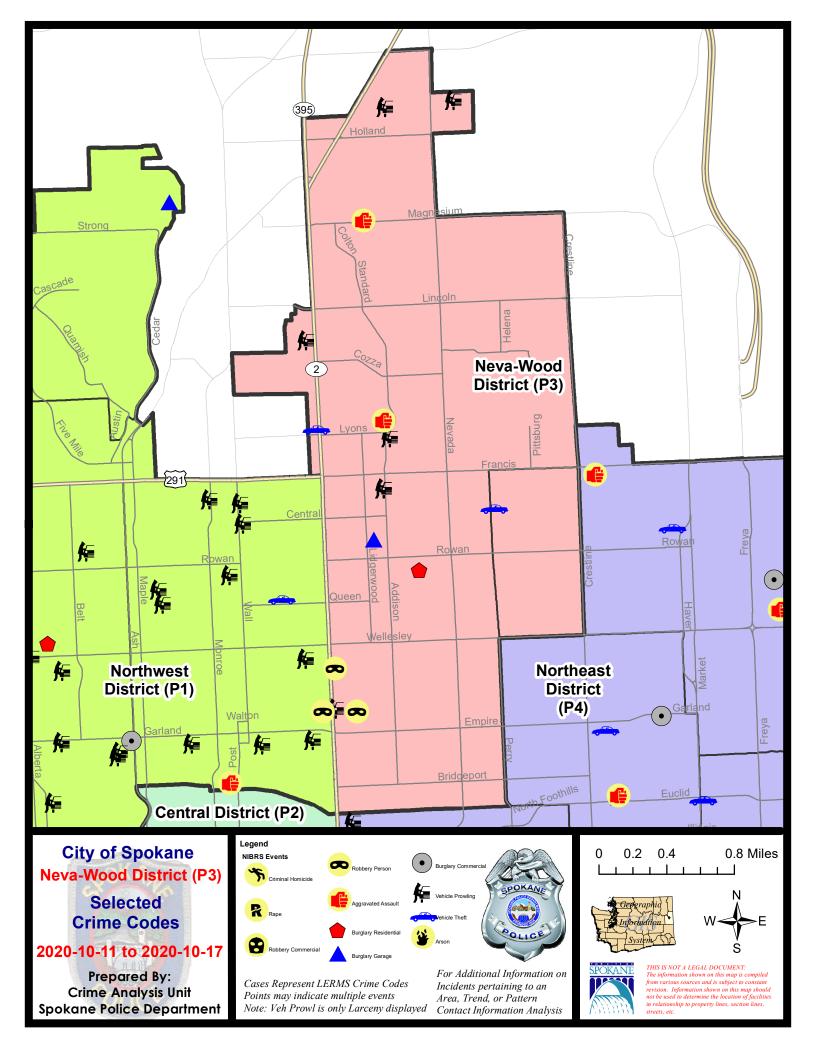

# NE - Neva-Wood District (P3)

#### 10/11/2020 TO 10/17/2020

| <u>A/C</u> | Offense Statute                          | Address              | Reported Date | <u>Dist</u> |
|------------|------------------------------------------|----------------------|---------------|-------------|
| <u>SPB</u> | <u>3NL</u>                               |                      |               |             |
| С          | ASSAULT 2D                               | 6900 N WISCOMB ST    | 10/15/2020    | P4          |
| с          | BURGLARY 1D FENCED AREA                  | 4200 N DIVISION ST   | 10/17/2020    | P3          |
| с          | BURGLARY 2D FENCED AREA                  | 1200 E FRANCIS AVE   | 10/12/2020    | P3          |
| с          | BURGLARY 2D FENCED AREA                  | 400 E FRANCIS AVE    | 10/16/2020    | P3          |
| С          | BURGLARY 2D GARAGE                       | 300 E JOSEPH AVE     | 10/16/2020    | P3          |
| С          | DRIVE BY SHOOTING                        | 400 E MAGNESIUM RD   | 10/17/2020    | P3          |
| С          | MAIL THEFT                               | 900 E SHARPSBURG AVE | 10/17/2020    | P3          |
| С          | RAPE OF A CHILD 1D ORAL/ANAL OR SAME SEX |                      | 10/11/2020    | P3          |
| с          | RESIDENTIAL BURGLARY                     | 600 E SANSON AVE     | 10/15/2020    | P3          |
| А          | ROBBERY 1D PERSON                        | 100 E WALTON AVE     | 10/17/2020    | P1          |
| С          | ROBBERY 2D PERSON                        | 4400 N DIVISION ST   | 10/17/2020    | P2          |
| С          | THEFT 2D ALL OTHER                       | 3800 N LIDGERWOOD ST | 10/13/2020    | P1          |
| С          | THEFT 2D ALL OTHER                       | 1200 E LYONS AVE     | 10/17/2020    | P3          |
| С          | THEFT 2D FROM BUILDING                   | 200 E DALTON AVE     | 10/15/2020    | P3          |
| С          | THEFT 2D FROM BUILDING                   | 900 E WABASH AVE     | 10/16/2020    | P3          |
| С          | THEFT 2D FROM BUILDING                   | 900 E SHARPSBURG AVE | 10/17/2020    | P3          |
| С          | THEFT 2D FROM MOTOR VEHICLE              | 7600 N DIVISION ST   | 10/14/2020    | P3          |
| С          | THEFT 2D SHOPLIFTING                     | 9100 N NEWPORT HWY   | 10/13/2020    | P3          |
| А          | THEFT 2D SHOPLIFTING                     | 10100 N NEWPORT HWY  | 10/14/2020    | P3          |
| С          | THEFT 3D ALL OTHER                       | 300 E PRINCETON AVE  | 10/12/2020    | P3          |
| С          | THEFT 3D ALL OTHER                       | 1000 E DECATUR AVE   | 10/14/2020    | P2          |
| С          | THEFT 3D ALL OTHER                       | 1400 E HOUGHTON CT   | 10/16/2020    | P3          |
| С          | THEFT 3D ALL OTHER                       | 500 E BRIDGEPORT AVE | 10/17/2020    | P3          |
| С          | THEFT 3D CITY SHOPLIFTING                | 9200 N NEVADA ST     | 10/15/2020    | P4          |
| С          | THEFT 3D FROM BUILDING                   | 4800 N MORTON ST     | 10/14/2020    | P3          |
| С          | THEFT 3D FROM BUILDING                   | 500 E HOLLAND AVE    | 10/14/2020    | P3          |
| С          | THEFT 3D FROM BUILDING                   | 200 E DALTON AVE     | 10/15/2020    | P3          |
| С          | THEFT 3D FROM BUILDING                   | 1000 E FRANCIS AVE   | 10/17/2020    | P3          |
| С          | THEFT 3D FROM MOTOR VEHICLE              | 6600 N ADDISON ST    | 10/11/2020    | P3          |
| С          | THEFT 3D FROM MOTOR VEHICLE              | 6100 N ADDISON ST    | 10/12/2020    | P3          |
| А          | THEFT 3D FROM MOTOR VEHICLE              | 6100 N ADDISON ST    | 10/13/2020    | P3          |
| С          | THEFT 3D FROM MOTOR VEHICLE              | 9700 N MORTON CT     | 10/15/2020    | P3          |
| С          | THEFT 3D FROM MOTOR VEHICLE              | 9600 N NEWPORT HWY   | 10/15/2020    | P3          |
| С          | THEFT 3D FROM MOTOR VEHICLE              | 4000 N DIVISION ST   | 10/17/2020    | P3          |
| С          | THEFT 3D SHOPLIFTING                     | 6600 N DIVISION ST   | 10/11/2020    | P3          |
| С          | THEFT 3D SHOPLIFTING                     | 6600 N DIVISION ST   | 10/11/2020    | P3          |
| С          | THEFT 3D SHOPLIFTING                     | 9100 N NEWPORT HWY   | 10/11/2020    | P3          |
| С          | THEFT 3D SHOPLIFTING                     | 9100 N NEWPORT HWY   | 10/13/2020    | P3          |

For protection of victim privacy, the entire address on sexual assault crimes has been redacted.

| <u>A/C</u> | Offense Statute                        | Address            | Reported Date | <u>Dist</u> |
|------------|----------------------------------------|--------------------|---------------|-------------|
| С          | THEFT 3D SHOPLIFTING                   | 9700 N NEWPORT HWY | 10/14/2020    | P3          |
| С          | THEFT 3D SHOPLIFTING                   | 5600 N DIVISION ST | 10/16/2020    | P2          |
| С          | THEFT 3D SHOPLIFTING                   | 5800 N DIVISION ST | 10/16/2020    | P3          |
| С          | THEFT 3D SHOPLIFTING                   | 6600 N DIVISION ST | 10/17/2020    | P3          |
| С          | THEFT 3D SHOPLIFTING                   | 7700 N DIVISION ST | 10/17/2020    | P3          |
| С          | THEFT 3D VEHICLE PARTS AND ACCESSORIES | 1200 E EVERETT AVE | 10/12/2020    | P3          |
| С          | THEFT 3D VEHICLE PARTS AND ACCESSORIES | 9600 N DIVISION ST | 10/14/2020    | P3          |
| С          | THEFT OF MOTOR VEHICLE                 | 6700 N DIVISION ST | 10/11/2020    | P1          |
| <u>SPB</u> | <u>3WH</u>                             |                    |               |             |
| С          | THEFT 2D ALL OTHER                     | 1700 E EVERETT AVE | 10/17/2020    | P3          |
| С          | THEFT 2D VEHICLE PARTS AND ACCESSORIES | 1400 E BISMARK AVE | 10/14/2020    | P2          |
| С          | THEFT OF A FIREARM FROM BUILDING       | 1600 E BROAD AVE   | 10/13/2020    | P3          |
| С          | THEFT OF MOTOR VEHICLE                 | 1400 E CENTRAL AVE | 10/16/2020    | P4          |