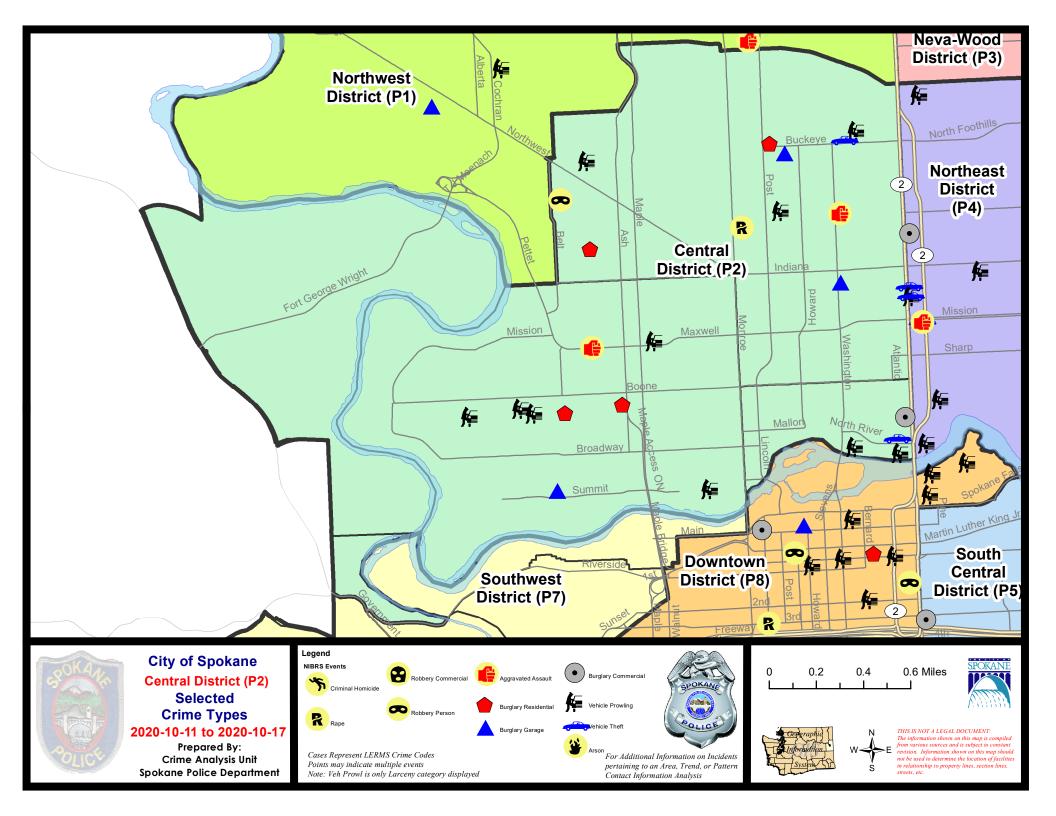

#### NW - Central District (P2)

#### A/C Offense Statute

| С         | ASSAULT 2D                             | E MISSION AVE / N RUBY ST | 10/12/2020 | P2 |
|-----------|----------------------------------------|---------------------------|------------|----|
| <u>SP</u> | <u>2EG</u>                             |                           |            |    |
| С         | ASSAULT 2D                             | 300 W MONTGOMERY AVE      | 10/13/2020 | P2 |
| С         | BURGLARY 2D GARAGE                     | 1800 N WASHINGTON ST      | 10/13/2020 | P1 |
| С         | BURGLARY 2D GARAGE                     | 2600 N WALL ST            | 10/15/2020 | P2 |
| С         | MAIL THEFT                             | 800 W KNOX AVE            | 10/11/2020 | P2 |
| С         | RAPE 2D                                |                           | 10/14/2020 | P2 |
| С         | RESIDENTIAL BURGLARY                   | 1800 W KNOX AVE           | 10/11/2020 | P1 |
| С         | RESIDENTIAL BURGLARY                   | 700 W BUCKEYE AVE         | 10/13/2020 | P1 |
| С         | ROBBERY 1D PERSON                      | 2000 W CARLISLE AVE       | 10/11/2020 | P1 |
| С         | THEFT 1D FROM BUILDING                 | 700 W BUCKEYE AVE         | 10/13/2020 | P1 |
| С         | THEFT 2D ALL OTHER                     | 800 W CLEVELAND AVE       | 10/15/2020 | P2 |
| С         | THEFT 2D FROM BUILDING                 | 200 W CARLISLE AVE        | 10/13/2020 | P2 |
| С         | THEFT 2D FROM BUILDING                 | 2200 N ASH ST             | 10/14/2020 | P2 |
| С         | THEFT 3D ALL OTHER                     | 700 W SPOFFORD AVE        | 10/13/2020 | P2 |
| С         | THEFT 3D FROM BUILDING                 | 1700 W NORTHWEST BLVD     | 10/17/2020 | P2 |
| С         | THEFT 3D FROM MOTOR VEHICLE            | 1800 W CHELAN AVE         | 10/11/2020 | P2 |
| С         | THEFT 3D FROM MOTOR VEHICLE            | 2300 N WALL ST            | 10/14/2020 | P2 |
| А         | THEFT 3D FROM MOTOR VEHICLE            | 200 W CLEVELAND AVE       | 10/16/2020 | P2 |
| С         | THEFT 3D VEHICLE PARTS AND ACCESSORIES | 100 W CARLISLE AVE        | 10/11/2020 | P2 |
| С         | THEFT 3D VEHICLE PARTS AND ACCESSORIES | 800 W YORK AVE            | 10/15/2020 | P2 |
| С         | THEFT OF MOTOR VEHICLE                 | 300 W BUCKEYE AVE         | 10/15/2020 | P2 |
| <u>SP</u> | 2RS                                    |                           |            |    |
| С         | BURGLARY 2D COMMERCIAL                 | 900 N DIVISION ST         | 10/11/2020 | P2 |

**Address** 

| С | BURGLARY 2D COMMERCIAL      | 900 N DIVISION ST    | 10/11/2020 | P2 |
|---|-----------------------------|----------------------|------------|----|
| С | THEFT 2D FROM MOTOR VEHICLE | 300 W NORTH RIVER DR | 10/17/2020 | P2 |
| С | THEFT 3D FROM MOTOR VEHICLE | 100 W NORTH RIVER DR | 10/12/2020 | P2 |
| С | THEFT OF MOTOR VEHICLE      | 800 N DIVISION ST    | 10/15/2020 | P1 |

#### SPA2WC

| С | ASSAULT 1D                  | W MAXWELL AVE / N ELM ST | 10/14/2020 | P2 |
|---|-----------------------------|--------------------------|------------|----|
| С | BURGLARY 2D GARAGE          | 2100 W SUMMIT PKWY       | 10/12/2020 | P2 |
| С | RESIDENTIAL BURGLARY        | 2000 W GARDNER AVE       | 10/13/2020 | P1 |
| С | RESIDENTIAL BURGLARY        | 1700 W GARDNER AVE       | 10/15/2020 | P1 |
| С | THEFT 2D ALL OTHER          | 1100 W MALLON AVE        | 10/12/2020 | P2 |
| С | THEFT 2D FROM BUILDING      | 1500 N WALNUT ST         | 10/11/2020 | P2 |
| С | THEFT 2D FROM BUILDING      | 1400 W MALLON AVE        | 10/15/2020 | P2 |
| С | THEFT 2D FROM MOTOR VEHICLE | 1100 W SUMMIT PKWY       | 10/12/2020 | P2 |
| С | THEFT 3D ALL OTHER          | 2200 W DEAN AVE          | 10/14/2020 | P2 |

#### 10/11/2020 TO 10/17/2020

<u>Dist</u>

**Reported Date** 

| <u>A/C</u> | Offense Statute                        | Address            | Reported Date | <u>Dist</u> |
|------------|----------------------------------------|--------------------|---------------|-------------|
| С          | THEFT 3D FROM BUILDING                 | 1700 W GARDNER AVE | 10/15/2020    | P1          |
| С          | THEFT 3D FROM MOTOR VEHICLE            | 1500 N WALNUT ST   | 10/11/2020    | P2          |
| С          | THEFT 3D FROM MOTOR VEHICLE            | 2200 W GARDNER AVE | 10/12/2020    | P2          |
| С          | THEFT 3D FROM MOTOR VEHICLE            | 1000 N LINDEKE ST  | 10/12/2020    | P2          |
| С          | THEFT 3D FROM MOTOR VEHICLE            | 2300 W GARDNER AVE | 10/15/2020    | P2          |
| С          | THEFT 3D SHOPLIFTING                   | 1100 N MONROE ST   | 10/11/2020    | P2          |
| С          | THEFT 3D VEHICLE PARTS AND ACCESSORIES | 1800 W AUGUSTA AVE | 10/11/2020    | P2          |