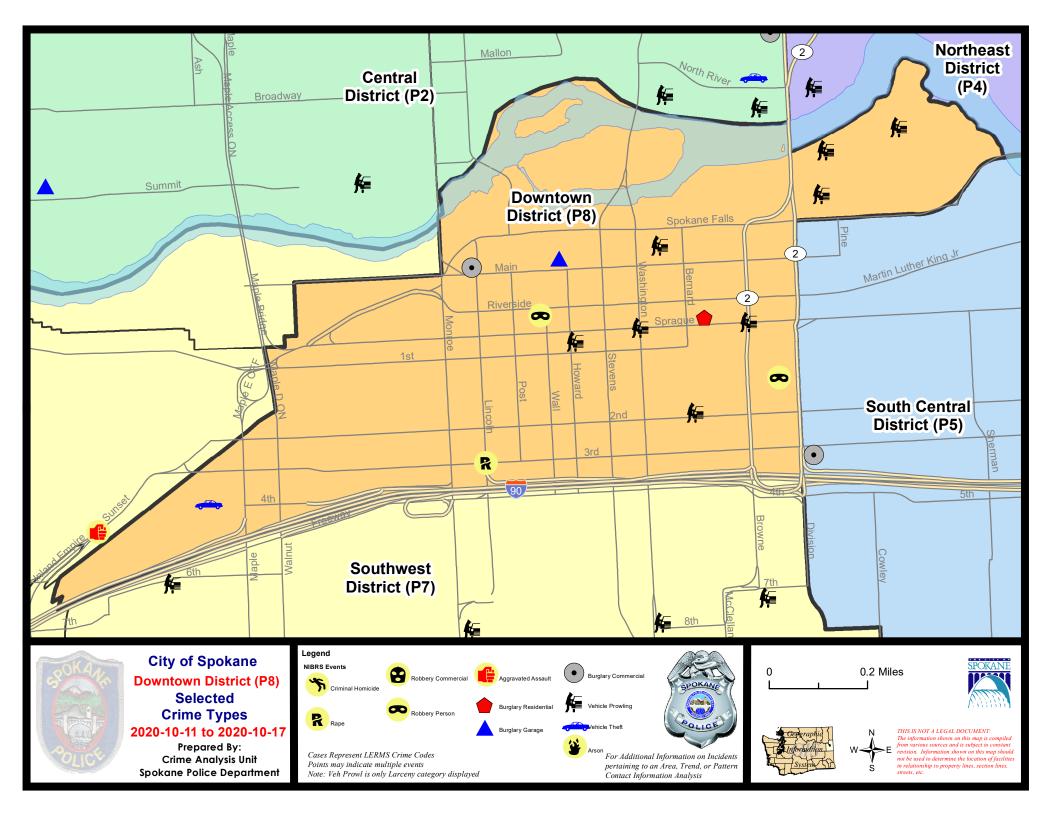

#### SE - South Central District (P5)

#### A/C Offense Statute

#### 10/11/2020 TO 10/17/2020

| <u>A/C</u> | Offense Statute                        | Address                        | Reported Date | <u>Dist</u> |
|------------|----------------------------------------|--------------------------------|---------------|-------------|
| <u>SPC</u> | <u>5EC</u>                             |                                |               |             |
| С          | BURGLARY 2D COMMERCIAL                 | 900 E 2ND AVE                  | 10/15/2020    | P6          |
| С          | BURGLARY 2D COMMERCIAL                 | 4100 E SPRAGUE AVE             | 10/15/2020    | P6          |
| С          | BURGLARY 2D COMMERCIAL                 | 1400 E SPRAGUE AVE             | 10/16/2020    | P5          |
| С          | BURGLARY 2D COMMERCIAL                 | 0 E 3RD AVE                    | 10/17/2020    | P8          |
| С          | MAIL THEFT                             | 800 S THOR ST                  | 10/15/2020    | P5          |
| С          | THEFT 2D ALL OTHER                     | 2700 E PACIFIC AVE             | 10/13/2020    | P5          |
| С          | THEFT 3D ALL OTHER                     | 1900 E 5TH AVE                 | 10/17/2020    | P5          |
| С          | THEFT 3D CITY ALL OTHER                | 200 S NELSON ST                | 10/13/2020    | P6          |
| С          | THEFT 3D CITY SHOPLIFTING              | E SPRAGUE AVE / S FISKE ST     | 10/16/2020    | P6          |
| С          | THEFT 3D FROM BUILDING                 | 900 E 2ND AVE                  | 10/15/2020    | P6          |
| С          | THEFT 3D FROM MOTOR VEHICLE            | 0 S HAVEN ST                   | 10/13/2020    | P5          |
| С          | THEFT 3D VEHICLE PARTS AND ACCESSORIES | 3200 E TRENT AVE               | 10/14/2020    | P5          |
| С          | THEFT OF MOTOR VEHICLE                 | 4100 E SPRAGUE AVE             | 10/14/2020    | P5          |
| С          | THEFT OF MOTOR VEHICLE                 | S FREYA ST / E PACIFIC AVE     | 10/14/2020    | P1          |
|            | THEFT-2D (From Building)               | 0 E 8TH AVE                    | 10/12/2020    | P5          |
| <u>SPC</u> | <u>5GP</u>                             |                                |               |             |
| С          | ASSAULT 2D                             | N PITTSBURG ST / E CATALDO AVE | 10/17/2020    | P6          |
| С          | MAIL THEFT                             | 2800 E MARSHALL AVE            | 10/14/2020    | P5          |
| С          | THEFT 2D ALL OTHER                     | 1700 E DESMET AVE              | 10/15/2020    | P5          |
| С          | THEFT 2D FROM BUILDING                 | 1700 E DESMET AVE              | 10/12/2020    | P5          |
| С          | THEFT 2D FROM MOTOR VEHICLE            | 5500 E TRENT AVE               | 10/15/2020    | P5          |
| С          | THEFT 2D FROM MOTOR VEHICLE            | 1800 N COOK ST                 | 10/16/2020    | P5          |
| А          | THEFT 3D FROM MOTOR VEHICLE            | 2500 E MARSHALL AVE            | 10/11/2020    | P5          |
| С          | THEFT 3D VEHICLE PARTS AND ACCESSORIES | 1900 E DESMET AVE              | 10/16/2020    | P5          |
| С          | THEFT OF MOTOR VEHICLE                 | 4900 E TRENT AVE               | 10/16/2020    | P5          |