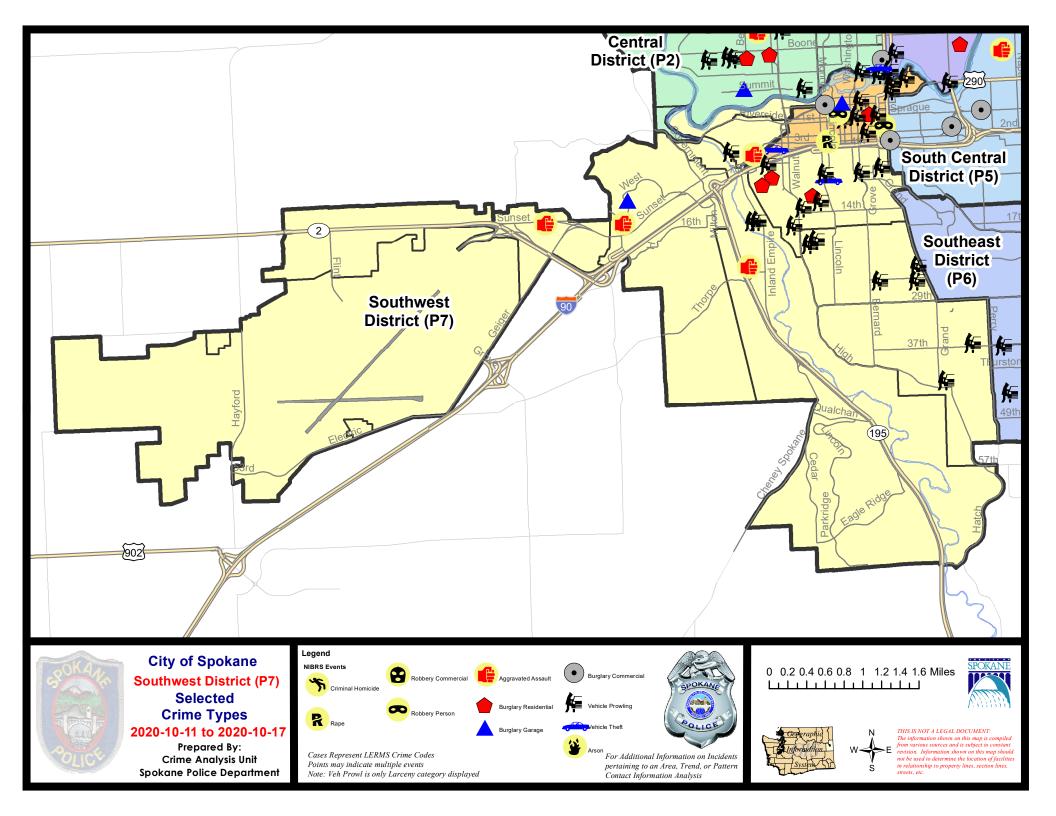

## SW - Southwest District (P7)

|           |                             | 7 Da    | ay Compari | son        | 28 Di     | ay Compar | rison   | YT          | D Comparis | on      |
|-----------|-----------------------------|---------|------------|------------|-----------|-----------|---------|-------------|------------|---------|
| NIBRS Ca  | tegories (Part 1 Selected)  | Current | Prior      | Percent    | Current   | Prior     | Percent | Current     | Prior      | Percent |
| Violent   | Criminal Homicide           | 0       | 0          |            | 0         | 0         |         | 1           | 0          |         |
|           | Rape                        | 0       | 0          |            | 2         | 1         | 100.00% | 24          | 17         | 41.18%  |
|           | Robbery - Commercial        | 0       | 0          |            | 0         | 0         |         | 2           | 2          | 0.00%   |
|           | Robbery - Person            | 0       | 1          | -100.00%   | 1         | 2         | -50.00% | 22          | 18         | 22.22%  |
|           | Aggravated Assault - Non DV | 3       | 2          | 50.00%     | 7         | 5         | 40.00%  | 44          | 54         | -18.52% |
|           | Aggravated Assault - DV     | 1       | 0          |            | 3         | 3         | 0.00%   | 25          | 35         | -28.57% |
|           | Violent Total:              | 4       | 3          | 33.33%     | 13        | 11        | 18.18%  | 118         | 126        | -6.35%  |
| Property  | Burglary - Residential      | 3       | 3          | 0.00%      | 11        | 12        | -8.33%  | 105         | 92         | 14.13%  |
|           | Burglary Garage             | 2       | 1          | 100.00%    | 3         | 5         | -40.00% | 66          | 76         | -13.16% |
|           | Burglary Commercial         | 0       | 0          |            | 2         | 2         | 0.00%   | 43          | 40         | 7.50%   |
|           | Larceny                     | 31      | 19         | 63.16%     | 111       | 112       | -0.89%  | 1082        | 969        | 11.66%  |
|           | Vehicle Theft               | 1       | 1          | 0.00%      | 9         | 11        | -18.18% | 126         | 92         | 36.96%  |
|           | Arson                       | 0       | 1          | -100.00%   | 1         | 2         | -50.00% | 11          | 2          | 450.00% |
|           | Property Total:             | 37      | 25         | 48.00%     | 137       | 144       | -4.86%  | 1433        | 1271       | 12.75%  |
| Prelimina | ry Part 1 Crime Totals:     | 41      | 28         | 46.43%     | 150       | 155       | -3.23%  | 1551        | 1397       | 11.02%  |
|           | Current 7 Day Period:       | 10/     | 11/2020 -  | 10/17/2020 | Prior 7 D | ay Period | :       | 10/4/2020 - | 10/10/202  | :0      |
|           | Current 28 Day Period:      | 9/      | 20/2020 -  | 10/17/2020 | Prior 28  | Day Perio | d:      | 8/23/2020 - | 9/19/2020  | 1       |
|           | Current YTD Day Period:     |         | 1/1/2020 - | 10/17/2020 | Prior YT  | D Period: |         | 1/1/2019 -  | 10/17/201  | 9       |

### SE - Southwest District (P7)