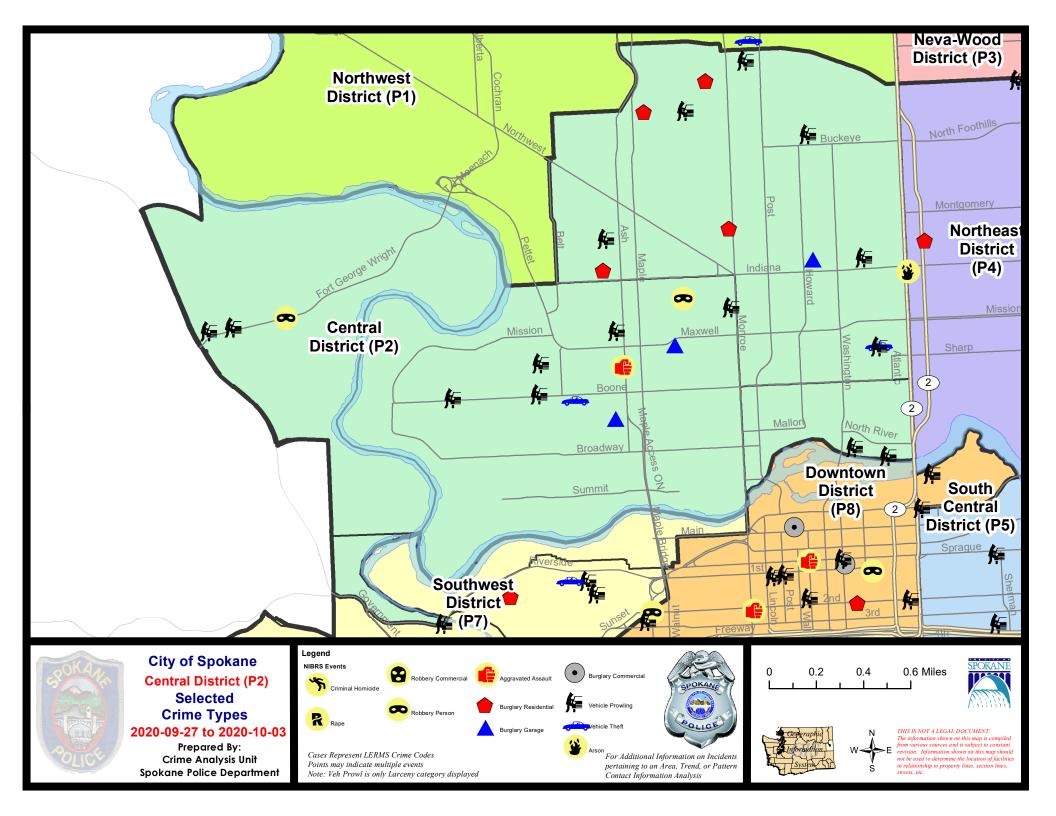

#### **NW - North Central District (P2)**

#### **Preliminary IBR Counts**

|           |                                                                                                                                  | 7 Da                        | ny Compari                      | son                                                              | 28 D                           | 28 Day Comparison                |                                                             |                                     | D Comparis                          | on                                                     |
|-----------|----------------------------------------------------------------------------------------------------------------------------------|-----------------------------|---------------------------------|------------------------------------------------------------------|--------------------------------|----------------------------------|-------------------------------------------------------------|-------------------------------------|-------------------------------------|--------------------------------------------------------|
| NIBRS Ca  | ategories (Part 1 Selected)                                                                                                      | Current                     | Prior                           | Percent                                                          | Current                        | Prior                            | Percent                                                     | Current                             | Prior                               | Percent                                                |
| Violent   | Criminal Homicide Rape Robbery - Commercial Robbery - Person Aggravated Assault - Non DV Aggravated Assault - DV  Violent Total: | 0<br>0<br>0<br>2<br>0<br>1  | 0<br>1<br>2<br>0<br>2<br>2<br>2 | -100.00%<br>-100.00%<br>-100.00%<br>-50.00%                      | 0<br>4<br>2<br>4<br>7<br>5     | 0<br>3<br>1<br>3<br>6<br>6       | 33.33%<br>100.00%<br>33.33%<br>16.67%<br>-16.67%            | 1<br>31<br>5<br>25<br>47<br>37      | 1<br>30<br>5<br>18<br>66<br>38      | 0.00%<br>3.33%<br>0.00%<br>38.89%<br>-28.79%<br>-2.63% |
| Property  | Burglary - Residential Burglary Garage Burglary Commercial Larceny Vehicle Theft Arson  Property Total:                          | 4<br>3<br>0<br>25<br>2<br>0 | 5<br>1<br>3<br>37<br>3<br>2     | -20.00%<br>200.00%<br>-100.00%<br>-32.43%<br>-33.33%<br>-100.00% | 19<br>5<br>5<br>105<br>10<br>3 | 10<br>10<br>3<br>83<br>18<br>6   | 90.00%<br>-50.00%<br>66.67%<br>26.51%<br>-44.44%<br>-50.00% | 114<br>53<br>27<br>834<br>154<br>19 | 106<br>64<br>35<br>1031<br>133<br>7 | 7.55% -17.19% -22.86% -19.11% 15.79% 171.43%           |
| Prelimina | ry Part 1 Crime Totals:  Current 7 Day Period:  Current 28 Day Period:  Current YTD Day Period:                                  | 9                           | 9/6/2020 -                      | -36.21%<br>10/3/2020<br>10/3/2020<br>10/3/2020                   | Prior 28                       | 149<br>Pay Period<br>Day Period: |                                                             | 8/9/2020 -                          | 9/26/2020<br>9/5/2020<br>10/3/2019  |                                                        |

#### NW - Central District (P2)

| A/C | Offense Statute                        | Address                             | Reported Date | Dist |
|-----|----------------------------------------|-------------------------------------|---------------|------|
| SPA | . <u>2EG</u>                           |                                     |               |      |
| С   | BURGLARY 2D GARAGE                     | 500 W SHANNON AVE                   | 9/29/2020     | P2   |
| С   | RESIDENTIAL BURGLARY                   | 1500 W FAIRVIEW AVE                 | 9/29/2020     | P2   |
| С   | RESIDENTIAL BURGLARY                   | 1000 W MANSFIELD AVE                | 9/30/2020     | P1   |
| Α   | RESIDENTIAL BURGLARY                   | 1100 W DALTON AVE                   | 10/2/2020     | P1   |
| С   | RESIDENTIAL BURGLARY                   | 1900 N OAK ST                       | 10/3/2020     | P1   |
| С   | THEFT 2D FROM BUILDING                 | 900 W INDIANA AVE                   | 10/1/2020     | P2   |
| С   | THEFT 2D FROM MOTOR VEHICLE            | 100 W SINTO AVE                     | 9/30/2020     | P2   |
| С   | THEFT 3D CITY ALL OTHER                | 1100 W DALTON AVE                   | 10/2/2020     | P1   |
| С   | THEFT 3D FROM MOTOR VEHICLE            | 1200 W FAIRVIEW AVE                 | 9/27/2020     | P2   |
| С   | THEFT 3D FROM MOTOR VEHICLE            | 500 W CLEVELAND AVE                 | 9/27/2020     | P2   |
| Α   | THEFT 3D FROM MOTOR VEHICLE            | 1700 W MANSFIELD AVE                | 9/30/2020     | P2   |
| С   | THEFT 3D FROM MOTOR VEHICLE            | 200 W SHANNON AVE                   | 10/2/2020     | P2   |
| С   | THEFT 3D FROM MOTOR VEHICLE            | 3300 N LINCOLN ST                   | 10/3/2020     | P2   |
| С   | THEFT OF MOTOR VEHICLE                 | 100 W SINTO AVE                     | 9/29/2020     | P2   |
| SPA | <u>azrs</u>                            |                                     |               |      |
| С   | THEFT 2D ALL OTHER                     | 800 N DIVISION ST                   | 10/2/2020     | P2   |
| С   | THEFT 2D FROM BUILDING                 | 900 W BROADWAY AVE                  | 9/30/2020     | P2   |
| С   | THEFT 2D FROM MOTOR VEHICLE            | 300 W NORTH RIVER DR                | 10/2/2020     | P2   |
| Α   | THEFT 3D FROM MOTOR VEHICLE            | 200 W NORTH RIVER DR                | 10/1/2020     | P2   |
| SPA | 2WC                                    |                                     |               |      |
| С   | ASSAULT 2D                             | 1300 N ASH ST                       | 10/3/2020     | P2   |
| С   | BURGLARY 2D GARAGE                     | 1400 N CEDAR ST                     | 9/27/2020     | P2   |
| С   | BURGLARY 2D GARAGE                     | 1700 W DEAN AVE                     | 10/1/2020     | P2   |
| С   | MAIL THEFT                             | 1700 N ASH ST                       | 9/30/2020     | P2   |
| С   | ROBBERY 1D CARJACKING                  | 1700 N ADAMS ST                     | 9/27/2020     | P1   |
| С   | THEFT 3D ALL OTHER                     | 1300 N ASH ST                       | 9/27/2020     | P2   |
| Α   | THEFT 3D FROM MOTOR VEHICLE            | 1700 W MISSION AVE                  | 9/28/2020     | P2   |
| Α   | THEFT 3D FROM MOTOR VEHICLE            | 2800 W BOONE AVE                    | 9/29/2020     | P2   |
| С   | THEFT 3D FROM MOTOR VEHICLE            | 2200 W SINTO AVE                    | 9/30/2020     | P2   |
| С   | THEFT 3D FROM MOTOR VEHICLE            | 2200 W BOONE AVE                    | 10/1/2020     | P2   |
| С   | THEFT 3D FROM MOTOR VEHICLE            | 1000 W AUGUSTA AVE                  | 10/1/2020     | P2   |
| С   | THEFT 3D SHOPLIFTING                   | 1300 W SUMMIT PKWY                  | 10/1/2020     | P2   |
| С   | THEFT 3D VEHICLE PARTS AND ACCESSORIES | 1100 N MONROE ST                    | 9/28/2020     | P2   |
| С   | THEFT OF MOTOR VEHICLE                 | 1100 N CANNON ST                    | 10/3/2020     | P2   |
| SPA | . <u>2WH</u>                           |                                     |               |      |
| С   | ROBBERY 1D PERSON                      | W ELLIOTT DR / W FORT GEORGE WRIGHT | 9/29/2020     | P1   |
| С   | THEFT 2D FROM MOTOR VEHICLE            | 4100 W FORT GEORGE WRIGHT DR        | 9/29/2020     | P2   |
|     |                                        |                                     |               |      |