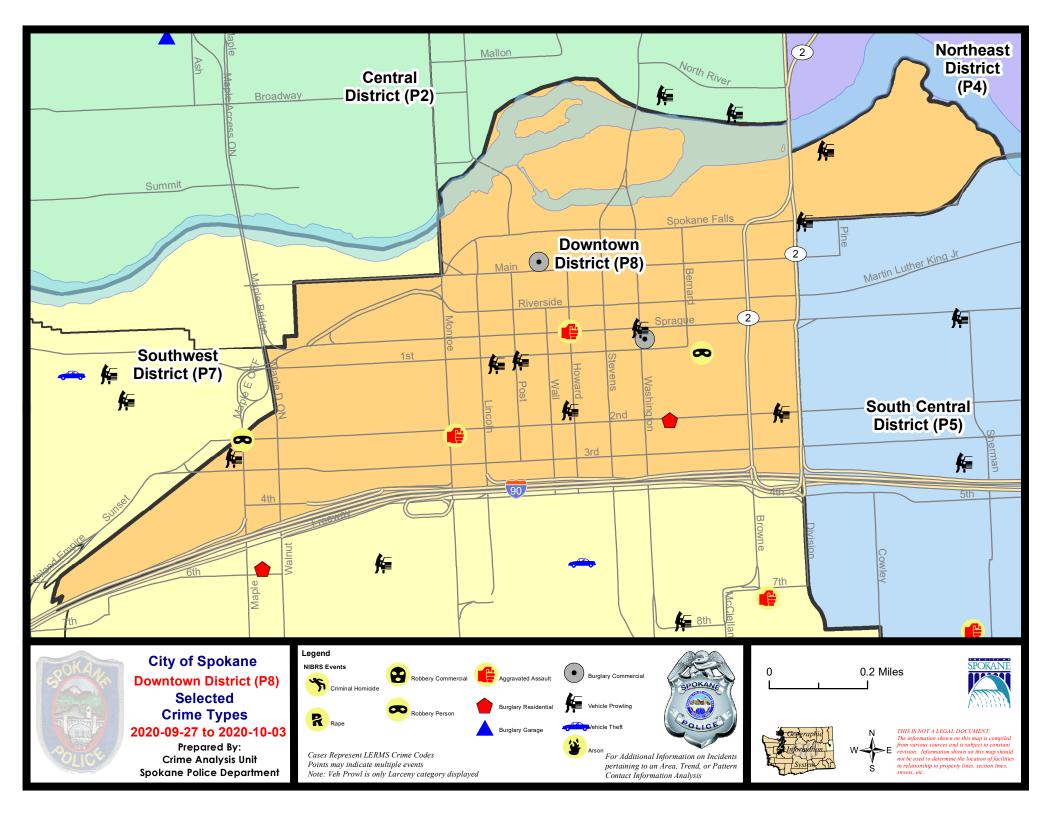

#### DOWNTOWN PRECINCT (P8)

#### **Preliminary IBR Counts**

|           |                                                                                                                                  | 7 Da                       | ay Compan                   | ison                                                | 28 D                        | ay Compai                             | rison                                             | YT                              | YTD Comparison                     |                                                              |  |
|-----------|----------------------------------------------------------------------------------------------------------------------------------|----------------------------|-----------------------------|-----------------------------------------------------|-----------------------------|---------------------------------------|---------------------------------------------------|---------------------------------|------------------------------------|--------------------------------------------------------------|--|
| NIBRS Ca  | ntegories (Part 1 Selected)                                                                                                      | Current                    | Prior                       | Percent                                             | Current                     | Prior                                 | Percent                                           | Current                         | Prior                              | Percent                                                      |  |
| Violent   | Criminal Homicide Rape Robbery - Commercial Robbery - Person Aggravated Assault - Non DV Aggravated Assault - DV  Violent Total: | 1<br>0<br>0<br>2<br>1<br>1 | 0<br>1<br>0<br>0<br>2<br>0  | -100.00%<br>-50.00%                                 | 1<br>3<br>0<br>3<br>4<br>1  | 1<br>2<br>0<br>5<br>9<br>2            | 0.00%<br>50.00%<br>-40.00%<br>-55.56%<br>-50.00%  | 4<br>13<br>4<br>42<br>66<br>15  | 1<br>28<br>9<br>35<br>87<br>11     | 300.00%<br>-53.57%<br>-55.56%<br>20.00%<br>-24.14%<br>36.36% |  |
| Property  | Burglary - Residential Burglary Garage Burglary Commercial Larceny Vehicle Theft Arson                                           | 1<br>0<br>2<br>15<br>0     | 2<br>1<br>2<br>17<br>1<br>0 | -50.00%<br>-100.00%<br>0.00%<br>-11.76%<br>-100.00% | 3<br>2<br>7<br>63<br>4<br>0 | 1<br>1<br>3<br>64<br>3<br>0           | 200.00%<br>100.00%<br>133.33%<br>-1.56%<br>33.33% | 14<br>4<br>76<br>590<br>48<br>8 | 14<br>1<br>57<br>739<br>48<br>7    | 0.00%<br>300.00%<br>33.33%<br>-20.16%<br>0.00%<br>14.29%     |  |
|           | Property Total:                                                                                                                  | 18                         | 23                          | -21.74%                                             | 79                          | 72                                    | 9.72%                                             | 740                             | 866                                | -14.55%                                                      |  |
| Prelimina | ry Part 1 Crime Totals:                                                                                                          | 23                         | 26                          | -11.54%                                             | 91                          | 91                                    | 0.00%                                             | 884                             | 1037                               | -14.75%                                                      |  |
|           | Current 7 Day Period: Current 28 Day Period: Current YTD Day Period:                                                             | 9                          | 9/6/2020                    | - 10/3/2020<br>- 10/3/2020<br>- 10/3/2020           | Prior 28                    | Day Period<br>Day Period<br>D Period: |                                                   | 8/9/2020 -                      | 9/26/2020<br>9/5/2020<br>10/3/2019 |                                                              |  |