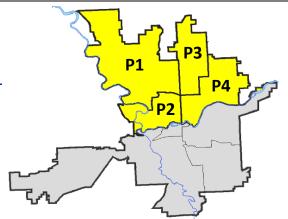

| 9/6/2020                       | - 10/3/2020<br>- 10/3/2020<br>- 10/3/2020                      | Prior 28                         | Day Period<br>Day Perio<br>D Period: |                                                                | 8/9/2020 -                             | 9/26/2020<br>9/5/2020<br>10/3/2019     |                                                               |

Prepared by SPD Crime Analysis Office - Monday, October 5, 2020

NOTE: SPD moved from UCR to the NIBRS reporting standard on 10/4/16 following the transition to a new RMS System. Numbers on CompStat reports prior to this date should not be used as a comparison to those on this report. Additional info on these reporting standards can be found on the FBI website: https://ucr.fbi.gov/nibrs-overview



## SPOKANE AOLICE

#### **NW - Northwest District (P1)**

#### **Preliminary IBR Counts**

|           |                                                                                           | 7 Da                        | y Compari                   | son                                 | 28 Da                    | ay Compai                           | rison                                                         | YT                                      | D Comparis                    | on                                                         |
|-----------|-------------------------------------------------------------------------------------------|-----------------------------|-----------------------------|-------------------------------------|--------------------------|---------