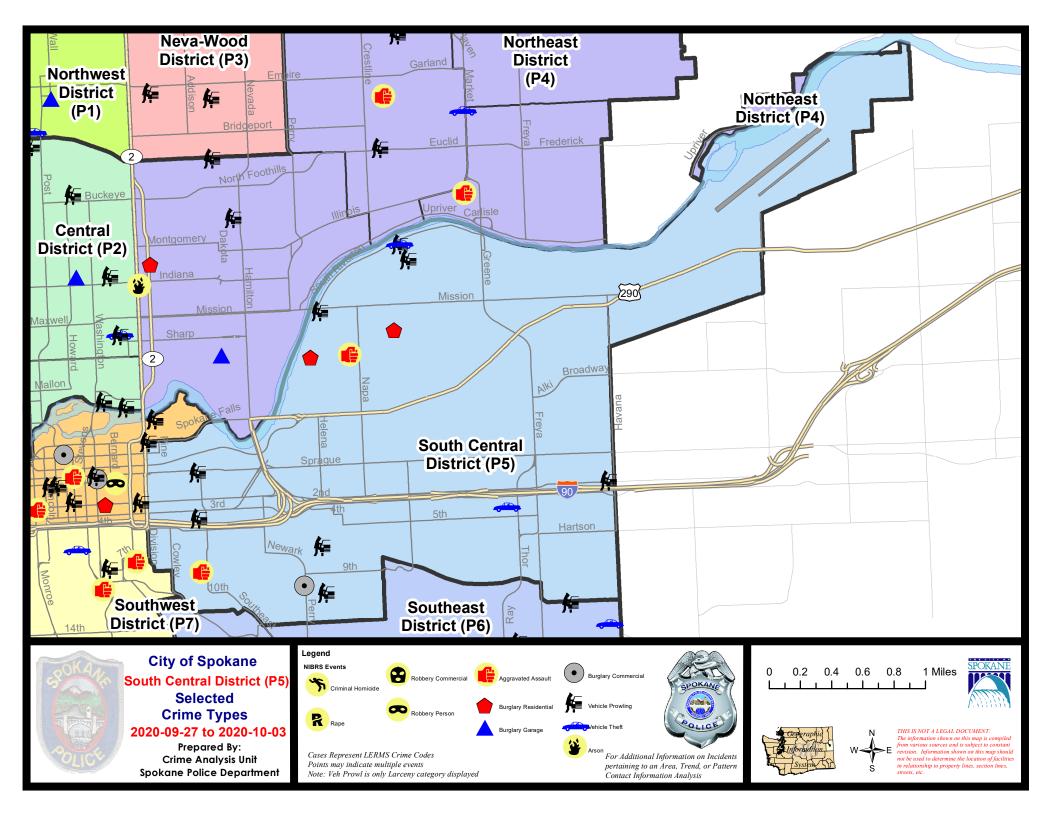

#### **SE - South Central District (P5)**

#### SE - South Central District (P5)

| A/C | Offense Statute                        | Address                   | Reported Date | Dist |
|-----|----------------------------------------|---------------------------|---------------|------|
| SPC | <u>5EC</u>                             |                           |               |      |
| С   | ASSAULT 2D                             | 400 E 8TH AVE             | 9/27/2020     | P6   |
| С   | BURGLARY 2D COMMERCIAL                 | 1000 S PERRY ST           | 9/29/2020     | P5   |
| С   | MURDER 1D                              | 3100 E 5TH AVE            | 10/1/2020     | P6   |
| С   | THEFT 2D ALL OTHER                     | E PACIFIC AVE / S PINE ST | 10/2/2020     | P6   |
| С   | THEFT 2D FROM MOTOR VEHICLE            | 4200 E 2ND AVE            | 10/1/2020     | P5   |
| С   | THEFT 2D VEHICLE PARTS AND ACCESSORIES | 3000 E SPRAGUE AVE        | 9/30/2020     | P5   |
| С   | THEFT 3D ALL OTHER                     | 100 S ALTAMONT ST         | 9/27/2020     | P5   |
| С   | THEFT 3D ALL OTHER                     | 1400 E FRONT AVE          | 9/28/2020     | P5   |
| С   | THEFT 3D ALL OTHER                     | 2400 E SPRAGUE AVE        | 9/30/2020     | P5   |
| С   | THEFT 3D ALL OTHER                     | 4100 E 2ND AVE            | 9/30/2020     | P5   |
| С   | THEFT 3D ALL OTHER                     | 1000 E 2ND AVE            | 10/2/2020     | P5   |
| С   | THEFT 3D ALL OTHER                     | 2400 E HARTSON AVE        | 10/3/2020     | P5   |
| С   | THEFT 3D CITY SHOPLIFTING              | 300 S THOR ST             | 10/2/2020     | P6   |
| С   | THEFT 3D FROM MOTOR VEHICLE            | 300 S SHERMAN ST          | 9/29/2020     | P5   |
| С   | THEFT 3D FROM MOTOR VEHICLE            | 400 E SPRAGUE AVE         | 9/29/2020     | P5   |
| С   | THEFT 3D FROM MOTOR VEHICLE            | S HELENA ST / E 11TH AVE  | 9/29/2020     | P5   |
| С   | THEFT 3D FROM MOTOR VEHICLE            | 600 S HELENA ST           | 9/30/2020     | P5   |
| С   | THEFT 3D FROM MOTOR VEHICLE            | 0 E SPOKANE FALLS BLVD    | 10/3/2020     | P5   |
| С   | THEFT 3D VEHICLE PARTS AND ACCESSORIES | 3100 E SPRAGUE AVE        | 9/29/2020     | P5   |
| С   | THEFT OF MOTOR VEHICLE                 | 400 S THOR ST             | 10/1/2020     | P6   |
| SPC | <u>5GP</u>                             |                           |               |      |
| С   | ASSAULT 1D                             | 1900 E DESMET AVE         | 9/27/2020     | P6   |
| С   | MAIL THEFT                             | 2600 E BOONE AVE          | 10/3/2020     | P5   |
| С   | RESIDENTIAL BURGLARY                   | 2300 E SHARP AVE          | 9/28/2020     | P6   |
| Α   | RESIDENTIAL BURGLARY                   | 1500 E DESMET AVE         | 9/28/2020     | P6   |
| С   | THEFT 2D VEHICLE PARTS AND ACCESSORIES | 2900 E SOUTH RIVERTON AVE | 9/30/2020     | P5   |
| С   | THEFT 3D FROM MOTOR VEHICLE            | 2400 E SOUTH RIVERTON AVE | 9/30/2020     | P6   |
| С   | THEFT 3D FROM MOTOR VEHICLE            | 1900 N COOK ST            | 9/30/2020     | P6   |
| С   | THEFT 3D FROM MOTOR VEHICLE            | 1600 E MISSION AVE        | 9/30/2020     | P5   |
| С   | THEFT OF MOTOR VEHICLE                 | 2400 E SOUTH RIVERTON AVE | 9/30/2020     | P6   |
|     |                                        |                           |               |      |