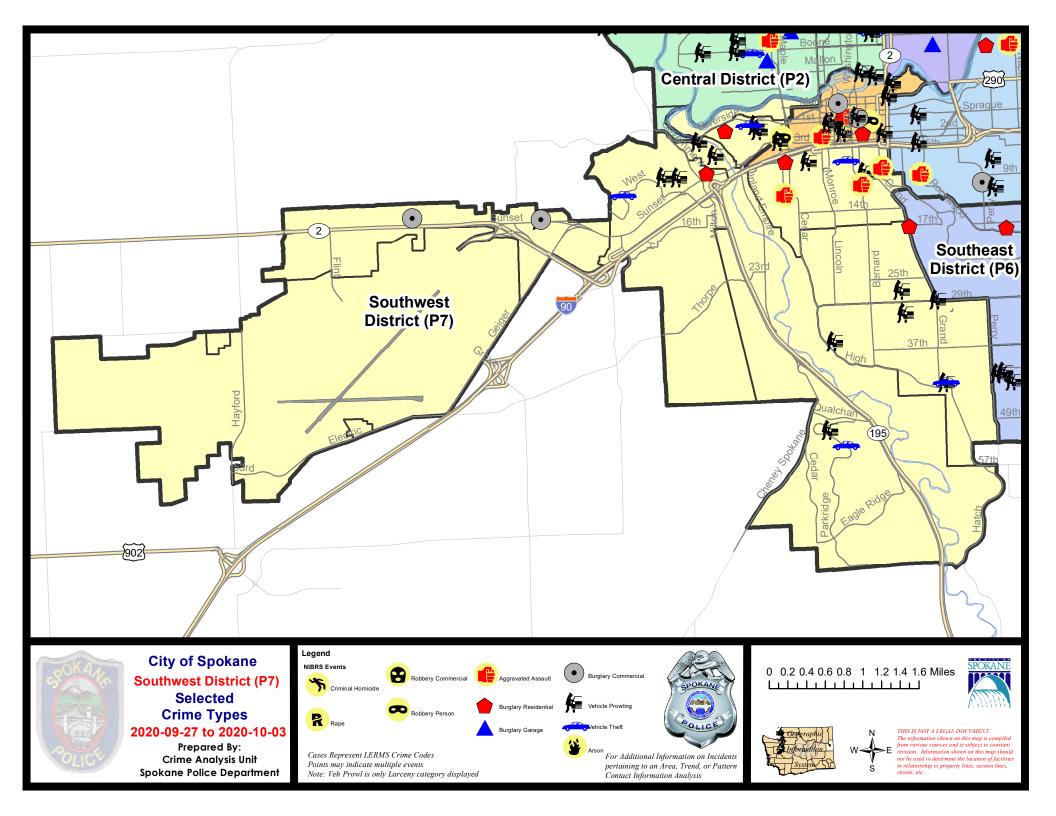

#### **SW - Southwest District (P7)**

#### SE - Southwest District (P7)

| A/C | Offense Statute                                  | Address                    | Reported Date | Dist |
|-----|--------------------------------------------------|----------------------------|---------------|------|
| SPD | <b>7BA</b>                                       |                            |               |      |
| Α   | RESIDENTIAL BURGLARY                             | 2400 W PACIFIC AVE         | 10/1/2020     | P7   |
| Α   | THEFT 3D FROM MOTOR VEHICLE                      | 1900 W 1ST AVE             | 9/27/2020     | P7   |
| С   | THEFT 3D FROM MOTOR VEHICLE                      | 1900 W PACIFIC AVE         | 9/30/2020     | P5   |
| С   | THEFT OF MOTOR VEHICLE                           | 2000 W 1ST AVE             | 9/28/2020     | P7   |
| SPD | 07CH                                             |                            |               |      |
| С   | ASSAULT 1D                                       | 1600 W 11TH AVE            | 10/1/2020     | P7   |
| С   | ASSAULT 2D                                       | W CLIFF AVE / S STEVENS ST | 9/30/2020     | P7   |
| С   | ASSAULT OF A CHILD 3D WEAPON OR NEGLIGENT INJURY | 100 W 8TH AVE              | 10/3/2020     | P6   |
| С   | BURGLARY 1D FROM RESIDENCE                       | 1500 W 6TH AVE             | 9/28/2020     | P7   |
| С   | MAIL THEFT                                       | 1100 W 5TH AVE             | 9/29/2020     | P7   |
| С   | MAIL THEFT                                       | 700 S MAPLE ST             | 10/1/2020     | P7   |
| С   | THEFT 2D ALL OTHER                               | 1500 W 6TH AVE             | 9/27/2020     | P7   |
| С   | THEFT 2D ALL OTHER                               | 1300 S GRAND BLVD          | 9/28/2020     | P7   |
| С   | THEFT 3D ALL OTHER                               | 400 W 14TH AVE             | 10/3/2020     | P7   |
| С   | THEFT 3D FROM MOTOR VEHICLE                      | 300 W 8TH AVE              | 10/1/2020     | P7   |
| С   | THEFT 3D FROM MOTOR VEHICLE                      | 1200 W 6TH AVE             | 10/2/2020     | P7   |
| С   | THEFT 3D VEHICLE PARTS AND ACCESSORIES           | 100 W 8TH AVE              | 9/30/2020     | P7   |
| С   | THEFT 3D VEHICLE PARTS AND ACCESSORIES           | 1200 W 6TH AVE             | 10/2/2020     | P7   |
| С   | THEFT OF A FIREARM FROM BUILDING                 | 1500 W 6TH AVE             | 9/28/2020     | P7   |
| С   | THEFT OF MOTOR VEHICLE                           | W 6TH AVE / S HOWARD ST    | 9/28/2020     | P8   |
| SPD | 7CS                                              |                            |               |      |
| С   | THEFT 2D FROM MOTOR VEHICLE                      | 4200 S HATCH ST            | 10/2/2020     | P7   |
| С   | THEFT 2D FROM MOTOR VEHICLE                      | 3300 S JEFFERSON DR        | 10/2/2020     | P7   |
| С   | THEFT 2D SHOPLIFTING                             | 3000 S GRAND BLVD          | 10/3/2020     | P7   |
| С   | THEFT 3D ALL OTHER                               | 1200 E 29TH AVE            | 10/3/2020     | P7   |
| С   | THEFT 3D FROM MOTOR VEHICLE                      | 3000 S TEKOA ST            | 9/27/2020     | P7   |
| С   | THEFT 3D SHOPLIFTING                             | 800 E 29TH AVE             | 9/30/2020     | P5   |
| С   | THEFT 3D VEHICLE PARTS AND ACCESSORIES           | 3900 S SHERMAN ST          | 10/2/2020     | P7   |
| Α   | THEFT OF MOTOR VEHICLE                           | 4200 S HATCH ST            | 10/2/2020     | P7   |
| SPD | <u>7LC</u>                                       |                            |               |      |
| С   | THEFT 2D FROM MOTOR VEHICLE                      | 500 S A ST                 | 9/30/2020     | P7   |
| С   | THEFT 2D FROM MOTOR VEHICLE                      | S A ST / W RIVERSIDE AVE   | 10/3/2020     | P7   |
| С   | THEFT 3D FROM MOTOR VEHICLE                      | 1100 W BOLAN AVE           | 9/28/2020     | P7   |
| С   | THEFT OF MOTOR VEHICLE                           | 5200 S LINCOLN WAY         | 9/28/2020     | P7   |
| SPD | <b>P7MC</b>                                      |                            |               |      |
| С   | THEFT 3D FROM MOTOR VEHICLE                      | 0 E 27TH AVE               | 10/1/2020     | P5   |
|     |                                                  |                            |               |      |

| A/C | Offense Statute                        | Address                    | Reported Date | <u>Dist</u> |
|-----|----------------------------------------|----------------------------|---------------|-------------|
| SPD | <u>7WH</u>                             |                            |               |             |
| С   | RESIDENTIAL BURGLARY                   | 2800 W 7TH AVE             | 10/2/2020     | P7          |
| С   | THEFT 2D ALL OTHER                     | 2700 W SUNSET BLVD         | 10/1/2020     | P7          |
| С   | THEFT 2D FROM BUILDING                 | 1500 S RUSTLE ST           | 9/28/2020     | P7          |
| С   | THEFT 2D FROM MOTOR VEHICLE            | 3200 W 7TH AVE             | 9/30/2020     | P7          |
| С   | THEFT 3D ALL OTHER                     | 2900 W RIVERSIDE AVE       | 9/27/2020     | P7          |
| С   | THEFT 3D ALL OTHER                     | 1400 S ASSEMBLY RD         | 9/28/2020     | P7          |
| С   | THEFT 3D ALL OTHER                     | 3200 W NORTH LOOP AVE      | 10/1/2020     | P7          |
| С   | THEFT 3D FROM MOTOR VEHICLE            | 3400 W 7TH AVE             | 9/29/2020     | P7          |
| С   | THEFT 3D VEHICLE PARTS AND ACCESSORIES | 1300 S WESTCLIFF PL        | 9/30/2020     | P5          |
| С   | THEFT OF MOTOR VEHICLE                 | W WEST DR / S WESTCLIFF PL | 9/28/2020     | P7          |
| SPD | <u>7WP</u>                             |                            |               |             |
| С   | BURGLARY 1D COMMERCIAL                 | 5600 W SUNSET HWY          | 10/1/2020     | P7          |
| С   | BURGLARY 2D COMMERCIAL                 | 7700 W SUNSET HWY          | 9/27/2020     | P7          |
| С   | THEFT 2D FROM MOTOR VEHICLE            | 5600 W SUNSET HWY          | 10/1/2020     | P7          |
| С   | THEFT 3D SHOPLIFTING                   | 1500 S LEWIS ST            | 9/28/2020     | P7          |
| С   | THEFT 3D VEHICLE PARTS AND ACCESSORIES | 9700 W FLIGHT DR           | 9/28/2020     | P7          |