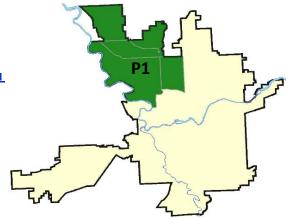

D Day Period:                      | 9                           | )/6/2020 -                  | 10/3/2020<br>10/3/2020<br>10/3/2020 | Prior 28                 | ay Period<br>Day Perio<br>D Period: |                                                               | 9/20/2020 -<br>8/9/2020 -<br>1/1/2019 - |                               |                                                            |

Prepared by SPD Crime Analysis Office - Monday, October 5, 2020

NOTE: SPD moved from UCR to the NIBRS reporting standard on 10/4/16 following the transition to a new RMS System. Numbers on CompStat reports prior to this date should not be used as a comparison to those on this report. Additional info on these reporting standards can be found on the FBI website: https://ucr.fbi.gov/nibrs-overview





#### 9/27/2020 TO 10/3/2020

#### NW - Northwest District (P1)



| A/C        | Offense Statute                                               | Address               | Reported Date | <u>Dist</u> |
|------------|---------------------------------------------------------------|-----------------------|---------------|-------------|
| SPA        | 1BS                                                           |                       |               |             |
| С          | IBR Purposes Only - Theft of Motor Vehicle Parts or Accessori | 1800 W FRANCIS AVE    | 9/29/2020     | P1          |
| С          | THEFT 3D CITY ALL OTHER                                       | 1400 W FRANCIS AVE    | 10/3/2020     | P1          |
| SPA        | 1FM