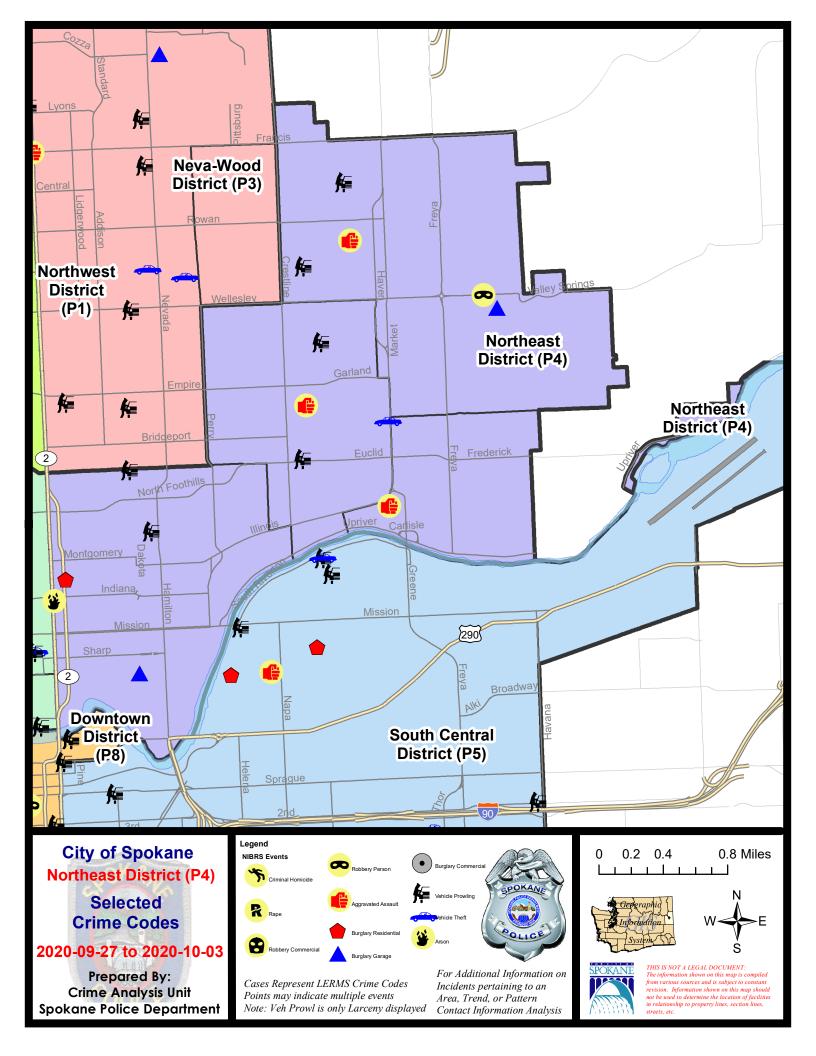

#### **NE - Northeast District (P4)**

#### **Preliminary IBR Counts**

|           |                                                                                                                                  | 7 Da                        | ay Compan                   | ison                                                 | 28 Day Comparison             |                                  |                                                             | YT                                 | YTD Comparison                      |                                                              |  |
|-----------|----------------------------------------------------------------------------------------------------------------------------------|-----------------------------|-----------------------------|------------------------------------------------------|-------------------------------|----------------------------------|-------------------------------------------------------------|------------------------------------|-------------------------------------|--------------------------------------------------------------|--|
| NIBRS Ca  | ategories (Part 1 Selected)                                                                                                      | Current                     | Prior                       | Percent                                              | Current                       | Prior                            | Percent                                                     | Current                            | Prior                               | Percent                                                      |  |
| Violent   | Criminal Homicide Rape Robbery - Commercial Robbery - Person Aggravated Assault - Non DV Aggravated Assault - DV  Violent Total: | 0<br>0<br>0<br>1<br>3<br>0  | 0<br>3<br>0<br>1<br>2<br>0  | -100.00%<br>0.00%<br>50.00%                          | 0<br>3<br>0<br>4<br>6<br>4    | 0<br>2<br>0<br>1<br>6<br>2       | 50.00%<br>300.00%<br>0.00%<br>100.00%                       | 1<br>22<br>4<br>23<br>65<br>34     | 0<br>33<br>13<br>25<br>68<br>41     | -33.33%<br>-69.23%<br>-8.00%<br>-4.41%<br>-17.07%            |  |
| Property  | Burglary - Residential Burglary Garage Burglary Commercial Larceny Vehicle Theft Arson  Property Total:                          | 1<br>2<br>0<br>18<br>1<br>1 | 3<br>3<br>5<br>39<br>3<br>0 | -66.67% -33.33% -100.00% -53.85% -66.67%             | 4<br>9<br>9<br>112<br>11<br>2 | 5<br>3<br>7<br>111<br>19<br>3    | -20.00%<br>200.00%<br>28.57%<br>0.90%<br>-42.11%<br>-33.33% | 97<br>60<br>46<br>967<br>153<br>15 | 117<br>43<br>38<br>1248<br>201<br>4 | -17.09%<br>39.53%<br>21.05%<br>-22.52%<br>-23.88%<br>275.00% |  |
| Prelimina | ry Part 1 Crime Totals:  Current 7 Day Period:  Current 28 Day Period:  Current YTD Day Period:                                  | 9                           | 9/6/2020                    | -54.24%<br>- 10/3/2020<br>- 10/3/2020<br>- 10/3/2020 | Prior 28                      | 159<br>Pay Period<br>Day Period: |                                                             |                                    | 9/26/2020<br>9/5/2020<br>10/3/2019  |                                                              |  |

#### NE - Northeast District (P4)

| A/C        | Offense Statute                        | <u>Address</u>                | Reported Date | Dist |
|------------|----------------------------------------|-------------------------------|---------------|------|
| SPB        | 4BE                                    |                               |               |      |
| С          | HARASSMENT FELONY WEAPON INVOLVED      | E GORDON AVE / N STONE ST     | 10/2/2020     | P4   |
| С          | THEFT 2D ALL OTHER                     | 2300 E EUCLID AVE             | 9/27/2020     | P4   |
| С          | THEFT 2D FROM BUILDING                 | 2100 E NORTH CRESCENT AVE     | 9/29/2020     | P4   |
| С          | THEFT 3D ALL OTHER                     | 1500 E GORDON AVE             | 10/2/2020     | P4   |
| С          | THEFT 3D CITY SHOPLIFTING              | 3900 N MARKET ST              | 9/27/2020     | P4   |
| С          | THEFT 3D FROM MOTOR VEHICLE            | 2400 E RICH AVE               | 9/29/2020     | P4   |
| С          | THEFT 3D FROM MOTOR VEHICLE            | 2200 E EUCLID AVE             | 10/1/2020     | P2   |
| С          | THEFT OF MOTOR VEHICLE                 | 3500 N MARKET ST              | 10/1/2020     | P4   |
| <u>SPB</u> | 4 <u>4HI</u>                           |                               |               |      |
| С          | ASSAULT 1D                             | 2800 E EVERETT AVE            | 9/28/2020     | P4   |
| Α          | BURGLARY 2D GARAGE                     | 4100 E PRINCETON AVE          | 9/30/2020     | P4   |
| С          | ROBBERY 1D CARJACKING                  | E WELLESLEY AVE / N MYRTLE ST | 10/2/2020     | P4   |
| С          | THEFT 2D ALL OTHER                     | 2500 E ROWAN AVE              | 10/1/2020     | P4   |
| С          | THEFT 3D FROM MOTOR VEHICLE            | 5000 N STONE ST               | 9/29/2020     | P4   |
| С          | THEFT 3D FROM MOTOR VEHICLE            | 2700 E CENTRAL AVE            | 10/2/2020     | P4   |
| С          | THEFT 3D VEHICLE PARTS AND ACCESSORIES | 2900 E BROAD AVE              | 9/28/2020     | P4   |
| <u>SPB</u> | 44LO                                   |                               |               |      |
| С          | ARSON 2D                               | 1800 N DIVISION ST            | 9/29/2020     | P4   |
| С          | BURGLARY 2D GARAGE                     | 1100 N DAKOTA ST              | 10/2/2020     | P2   |
| С          | RESIDENTIAL BURGLARY                   | 2000 N RUBY ST                | 9/30/2020     | P2   |
| С          | THEFT 2D ALL OTHER                     | 600 E SHARP AVE               | 9/29/2020     | P4   |
| С          | THEFT 2D ALL OTHER                     | 700 N DIVISION ST             | 10/2/2020     | P4   |
| С          | THEFT 3D CITY SHOPLIFTING              | 900 E MISSION AVE             | 9/27/2020     | P4   |
| С          | THEFT 3D FROM BUILDING                 | 200 E NORTH FOOTHILLS DR      | 9/28/2020     | P4   |
| С          | THEFT 3D FROM MOTOR VEHICLE            | 600 E EUCLID AVE              | 9/29/2020     | P4   |
| С          | THEFT 3D FROM MOTOR VEHICLE            | 800 E JACKSON AVE             | 10/2/2020     | P2   |
| С          | THEFT 3D SHOPLIFTING                   | 1500 E ILLINOIS AVE           | 10/1/2020     | P1   |
| С          | THEFT 3D SHOPLIFTING                   | 2500 N DIVISION ST            | 10/2/2020     | P1   |
| <u>SPB</u> | <u>44MI</u>                            |                               |               |      |
| С          | ASSAULT 1D                             | 2600 N MARKET ST              | 9/30/2020     | P4   |