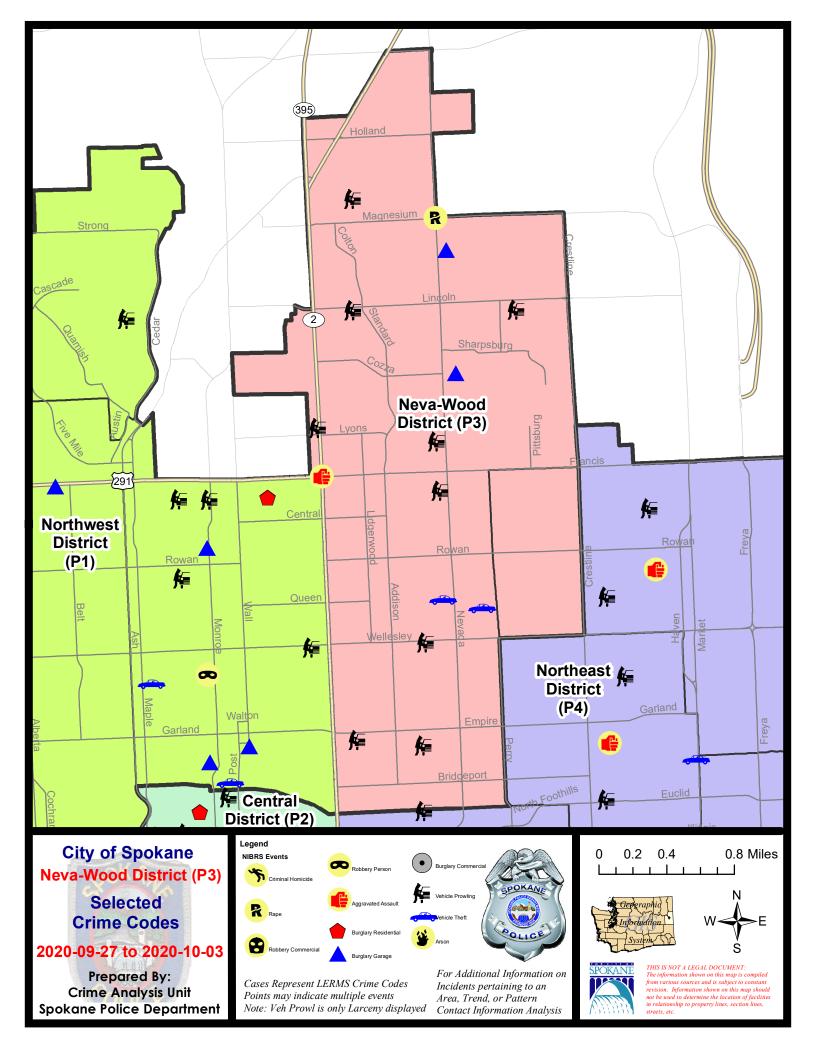

#### **NE - Neva-Wood District (P3)**

#### **Preliminary IBR Counts**

| 7 Da      |                                                                                                                                  |                             | y Compari                   | son                                                            | 28 Day Comparison             |                                     |                                                             | YT                                      | D Compariso                         | on                                                           |
|-----------|----------------------------------------------------------------------------------------------------------------------------------|-----------------------------|-----------------------------|----------------------------------------------------------------|-------------------------------|-------------------------------------|-------------------------------------------------------------|-----------------------------------------|-------------------------------------|--------------------------------------------------------------|
| NIBRS Ca  | ategories (Part 1 Selected)                                                                                                      | Current                     | Prior                       | Percent                                                        | Current                       | Prior                               | Percent                                                     | Current                                 | Prior                               | Percent                                                      |
| Violent   | Criminal Homicide Rape Robbery - Commercial Robbery - Person Aggravated Assault - Non DV Aggravated Assault - DV  Violent Total: | 0<br>1<br>0<br>0<br>1<br>0  | 0<br>0<br>0<br>0<br>3<br>1  | -66.67%<br>-100.00%                                            | 0<br>2<br>1<br>0<br>7<br>1    | 1<br>4<br>0<br>2<br>8<br>5          | -100.00%<br>-50.00%<br>-100.00%<br>-12.50%<br>-80.00%       | 2<br>20<br>24<br>20<br>59<br>37         | 0<br>27<br>24<br>27<br>57<br>48     | -25.93%<br>0.00%<br>-25.93%<br>3.51%<br>-22.92%              |
| Property  | Burglary - Residential Burglary Garage Burglary Commercial Larceny Vehicle Theft Arson  Property Total:                          | 0<br>2<br>0<br>41<br>2<br>0 | 1<br>2<br>2<br>35<br>4<br>1 | -100.00%<br>0.00%<br>-100.00%<br>17.14%<br>-50.00%<br>-100.00% | 7<br>6<br>8<br>157<br>18<br>1 | 9<br>6<br>11<br>166<br>8<br>2       | -22.22%<br>0.00%<br>-27.27%<br>-5.42%<br>125.00%<br>-50.00% | 95<br>81<br>70<br>1504<br>168<br>9      | 123<br>85<br>58<br>1876<br>223<br>4 | -22.76%<br>-4.71%<br>20.69%<br>-19.83%<br>-24.66%<br>125.00% |
| Prelimina | ry Part 1 Crime Totals:                                                                                                          | 47                          | 49                          | -4.08%                                                         | 208                           | 222                                 | -6.31%                                                      | 2089                                    | 2552                                | -18.14%                                                      |
|           | Current 7 Day Period: Current 28 Day Period: Current YTD Day Period:                                                             | 9                           | 9/6/2020 -                  | 10/3/2020<br>10/3/2020<br>10/3/2020                            | Prior 28                      | ay Period<br>Day Perio<br>D Period: |                                                             | 9/20/2020 -<br>8/9/2020 -<br>1/1/2019 - | 0/20/2020                           |                                                              |

#### NE - Neva-Wood District (P3)

| A/C | Offense Statute             | <u>Address</u>        | Reported Date | Dist |
|-----|-----------------------------|-----------------------|---------------|------|
| SPE | 3NL                         |                       |               |      |
| С   | BURGLARY 2D FENCED AREA     | 6300 N STANDARD ST    | 9/28/2020     | Р3   |
| Α   | BURGLARY 2D FENCED AREA     | 1600 E FRANCIS AVE    | 9/29/2020     | Р3   |
| С   | BURGLARY 2D GARAGE          | 1100 E COZZA DR       | 9/29/2020     | Р3   |
| С   | BURGLARY 2D GARAGE          | 8400 N NEVADA ST      | 10/2/2020     | Р3   |
| С   | MAIL THEFT                  | 6000 N ADDISON ST     | 9/27/2020     | Р3   |
| С   | RAPE 2D                     |                       | 9/28/2020     | P1   |
| С   | THEFT 1D ALL OTHER          | 9500 N NEWPORT HWY    | 10/1/2020     | P3   |
| С   | THEFT 2D ALL OTHER          | 9200 N COLTON ST      | 9/30/2020     | P2   |
| С   | THEFT 2D ALL OTHER          | 5800 N DIVISION ST    | 10/1/2020     | P3   |
| С   | THEFT 2D ALL OTHER          | 4200 N DIVISION ST    | 10/3/2020     | P2   |
| С   | THEFT 2D FROM BUILDING      | 200 E DALTON AVE      | 9/28/2020     | P3   |
| С   | THEFT 2D FROM MOTOR VEHICLE | 900 E DALKE AVE       | 9/30/2020     | P3   |
| С   | THEFT 2D FROM MOTOR VEHICLE | 6700 N DIVISION ST    | 9/30/2020     | Р3   |
| С   | THEFT 3D ALL OTHER          | 600 E EMPIRE AVE      | 9/28/2020     | Р3   |
| С   | THEFT 3D ALL OTHER          | 7300 N DIVISION ST    | 9/28/2020     | Р3   |
| С   | THEFT 3D ALL OTHER          | 7300 N DIVISION ST    | 9/30/2020     | P2   |
| С   | THEFT 3D ALL OTHER          | 9600 N NEWPORT HWY    | 10/1/2020     | P3   |
| С   | THEFT 3D ALL OTHER          | 300 E GARLAND AVE     | 10/3/2020     | Р3   |
| С   | THEFT 3D CITY SHOPLIFTING   | 7700 N DIVISION ST    | 9/29/2020     | P1   |
| С   | THEFT 3D CITY SHOPLIFTING   | 9200 N NEVADA ST      | 9/29/2020     | P4   |
| С   | THEFT 3D CITY SHOPLIFTING   | 9200 N COLTON ST      | 10/1/2020     | P2   |
| С   | THEFT 3D CITY SHOPLIFTING   | 5800 N DIVISION ST    | 10/1/2020     | P2   |
| С   | THEFT 3D FROM BUILDING      | 1200 E WESTVIEW CT    | 9/28/2020     | P3   |
| С   | THEFT 3D FROM MOTOR VEHICLE | 600 E KIERNAN AVE     | 9/28/2020     | P3   |
| С   | THEFT 3D FROM MOTOR VEHICLE | 200 E LINCOLN RD      | 9/28/2020     | P3   |
| С   | THEFT 3D FROM MOTOR VEHICLE | 200 E LINCOLN RD      | 9/28/2020     | P3   |
| С   | THEFT 3D FROM MOTOR VEHICLE | 700 E WELLESLEY AVE   | 9/29/2020     | P3   |
| С   | THEFT 3D FROM MOTOR VEHICLE | 8800 N HILL N DALE ST | 9/30/2020     | Р3   |
| С   | THEFT 3D FROM MOTOR VEHICLE | 900 E HOLYOKE AVE     | 9/30/2020     | Р3   |
| С   | THEFT 3D SHOPLIFTING        | 5000 N ADDISON ST     | 9/27/2020     | P3   |
| С   | THEFT 3D SHOPLIFTING        | 9200 N COLTON ST      | 9/28/2020     | P3   |
| С   | THEFT 3D SHOPLIFTING        | 9600 N NEWPORT HWY    | 9/28/2020     | P3   |
| С   | THEFT 3D SHOPLIFTING        | 5800 N DIVISION ST    | 9/28/2020     | P3   |
| С   | THEFT 3D SHOPLIFTING        | 5800 N DIVISION ST    | 9/29/2020     | P3   |
| С   | THEFT 3D SHOPLIFTING        | 5800 N DIVISION ST    | 9/29/2020     | P3   |
| С   | THEFT 3D SHOPLIFTING        | 5800 N DIVISION ST    | 9/29/2020     | P3   |
| С   | THEFT 3D SHOPLIFTING        | 9200 N COLTON ST      | 9/30/2020     | P3   |
| С   | THEFT 3D SHOPLIFTING        | 9200 N COLTON ST      | 9/30/2020     | Р3   |
|     |                             |                       |               |      |

| A/C | Offense Statute                        | Address                       | Reported Date | <u>Dist</u> |
|-----|----------------------------------------|-------------------------------|---------------|-------------|
| С   | THEFT 3D SHOPLIFTING                   | 9600 N DIVISION ST            | 10/1/2020     | P3          |
| С   | THEFT 3D SHOPLIFTING                   | 4700 N DIVISION ST            | 10/3/2020     | P3          |
| С   | THEFT 3D VEHICLE PARTS AND ACCESSORIES | 600 E GARLAND AVE             | 9/27/2020     | P3          |
| С   | THEFT 3D VEHICLE PARTS AND ACCESSORIES | 7000 N COLTON ST              | 10/1/2020     | P3          |
| С   | THEFT OF A FIREARM FROM MOTOR VEHICLE  | 1700 E LINCOLN RD             | 10/1/2020     | P3          |
| С   | THEFT OF A FIREARM FROM MOTOR VEHICLE  | 100 E PROVIDENCE AVE          | 10/1/2020     | P3          |
| С   | THEFT OF MOTOR VEHICLE                 | 800 E QUEEN AVE               | 9/28/2020     | P3          |
| С   | THEFT OF MOTOR VEHICLE                 | 1200 E OLYMPIC AVE            | 9/30/2020     | P4          |
| С   | VEHICULAR ASSAULT                      | E FRANCIS AVE / N DIVISION ST | 10/1/2020     | P2          |