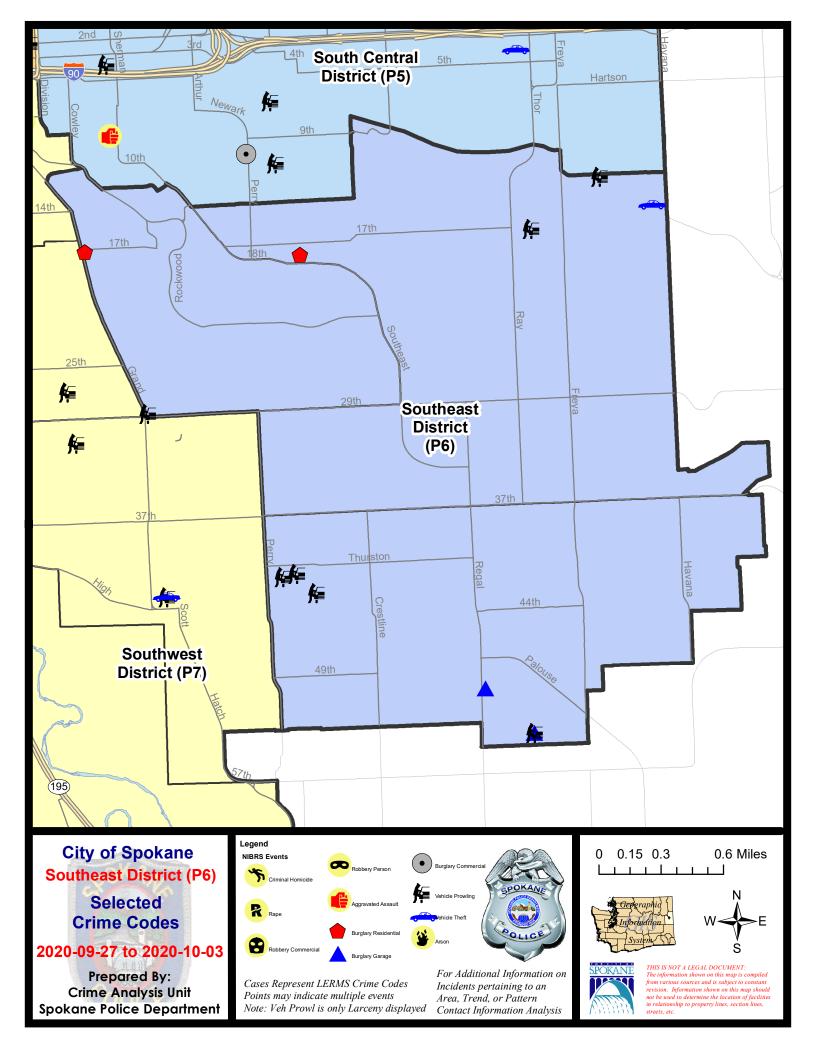

#### **SE - Southeast District (P6)**

#### SE - Southeast District (P6)

| A/C | Offense Statute                        | Address                | Reported Date | <u>Dist</u> |
|-----|----------------------------------------|------------------------|---------------|-------------|
| SPC | 6LH                                    |                        |               |             |
| С   | RESIDENTIAL BURGLARY                   | 1700 E 18TH AVE        | 9/29/2020     | P6          |
| С   | THEFT 3D FROM MOTOR VEHICLE            | 3300 E 17TH AVE        | 9/28/2020     | P6          |
| С   | THEFT 3D FROM MOTOR VEHICLE            | 3800 E 13TH AVE        | 9/30/2020     | P5          |
| С   | THEFT 3D SHOPLIFTING                   | 2500 E 29TH AVE        | 9/28/2020     | P6          |
| С   | THEFT 3D SHOPLIFTING                   | 2900 E 29TH AVE        | 9/29/2020     | P6          |
| С   | THEFT OF A FIREARM FROM BUILDING       | 3600 E 35TH AVE        | 9/29/2020     | P6          |
| С   | THEFT OF MOTOR VEHICLE                 | E 16TH AVE / S CUBA ST | 9/27/2020     | P6          |
| SPC | 6RW                                    |                        |               |             |
| С   | BURGLARY 2D FENCED AREA                | 2200 E 29TH AVE        | 10/2/2020     | P6          |
| С   | MAIL THEFT                             | 1500 E 27TH AVE        | 10/1/2020     | P5          |
| С   | MAIL THEFT                             | 1500 E 27TH AVE        | 10/1/2020     | P5          |
| С   | RESIDENTIAL BURGLARY                   | 1700 S GRAND BLVD      | 10/3/2020     | P7          |
| С   | THEFT 3D ALL OTHER                     | 900 E ROCKWOOD BLVD    | 9/27/2020     | P6          |
| С   | THEFT 3D FROM MOTOR VEHICLE            | 2800 S GRAND BLVD      | 9/30/2020     | P6          |
| SPC | :6SG                                   |                        |               |             |
| С   | BURGLARY 2D GARAGE                     | 3300 E 55TH AVE        | 9/28/2020     | P5          |
| С   | BURGLARY 2D GARAGE                     | 5000 S REGAL ST        | 10/2/2020     | P5          |
| С   | THEFT 2D VEHICLE PARTS AND ACCESSORIES | 5000 S REGAL ST        | 9/29/2020     | P6          |
| С   | THEFT 3D FROM MOTOR VEHICLE            | 3300 E 55TH AVE        | 9/28/2020     | P6          |
| Α   | THEFT 3D FROM MOTOR VEHICLE            | 4100 S HOGAN ST        | 9/29/2020     | P6          |
| С   | THEFT 3D FROM MOTOR VEHICLE            | 4000 S HELENA ST       | 9/29/2020     | P6          |
| С   | THEFT 3D FROM MOTOR VEHICLE            | 4200 S PITTSBURG ST    | 10/2/2020     | P6          |