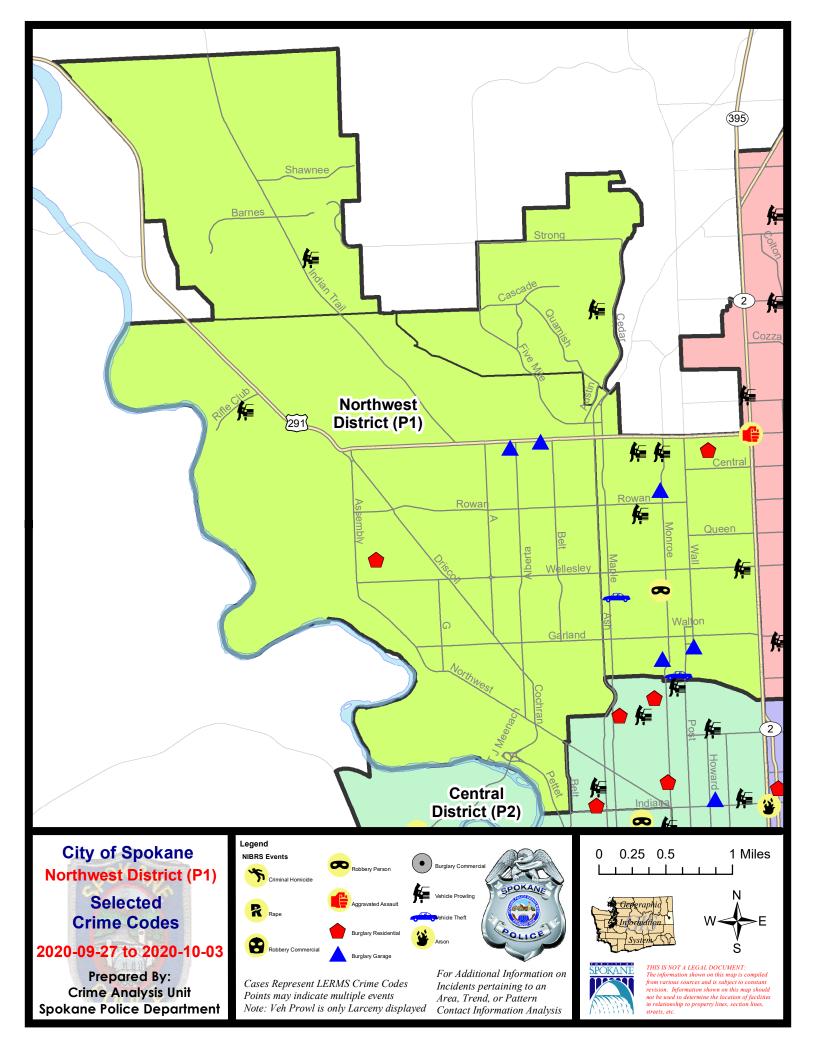

#### **NW - Northwest District (P1)**

#### **Preliminary IBR Counts**

|           |                                                                                           | 7 Da                        | y Compari                   | son                                 | 28 Da                    | ay Compai                           | rison                                                         | YT                                      | D Comparis                    | on                                                         |
|-----------|-------------------------------------------------------------------------------------------|-----------------------------|-----------------------------|-------------------------------------|--------------------------|-------------------------------------|---------------------------------------------------------------|-----------------------------------------|-------------------------------|------------------------------------------------------------|
| NIBRS Ca  | ategories (Part 1 Selected)                                                               | Current                     | Prior                       | Percent                             | Current                  | Prior                               | Percent                                                       | Current                                 | Prior                         | Percent                                                    |
| Violent   | Criminal Homicide<br>Rape                                                                 | 0                           | 0                           |                                     | 0                        | 0                                   | -100.00%                                                      | 18                                      | 0<br>27                       | -33.33%                                                    |
|           | Robbery - Commercial Robbery - Person Aggravated Assault - Non DV Aggravated Assault - DV | 0<br>1<br>0                 | 0 0 0                       | -100.00%                            | 0<br>3<br>0<br>2         | 3<br>1<br>3<br>3                    | -100.00%<br>200.00%<br>-100.00%<br>-33.33%                    | 6<br>13<br>23<br>37                     | 5<br>14<br>29<br>36           | -7.14%<br>-20.69%<br>2.78%                                 |
|           | Violent Total:                                                                            | 1                           | 1                           | 0.00%                               | 5                        | 11                                  | -54.55%                                                       | 98                                      | 111                           | -11.71%                                                    |
| Property  | Burglary - Residential Burglary Garage Burglary Commercial Larceny Vehicle Theft Arson    | 2<br>5<br>0<br>22<br>2<br>0 | 0<br>3<br>0<br>30<br>2<br>0 | 66.67%<br>-26.67%<br>0.00%          | 8<br>12<br>0<br>119<br>7 | 3<br>6<br>1<br>109<br>8<br>2        | 166.67%<br>100.00%<br>-100.00%<br>9.17%<br>-12.50%<br>-50.00% | 79<br>91<br>19<br>973<br>92<br>10       | 106<br>85<br>24<br>955<br>120 | -25.47%<br>7.06%<br>-20.83%<br>1.88%<br>-23.33%<br>100.00% |
|           | Property Total:                                                                           | 31                          | 35                          | -11.43%                             | 147                      | 129                                 | 13.95%                                                        | 1264                                    | 1295                          | -2.39%                                                     |
| Prelimina | ry Part 1 Crime Totals:                                                                   | 32                          | 36                          | -11.11%                             | 152                      | 140                                 | 8.57%                                                         | 1362                                    | 1406                          | -3.13%                                                     |
|           | Current 7 Day Period: Current 28 Day Period: Current YTD Day Period:                      | 9                           | )/6/2020 -                  | 10/3/2020<br>10/3/2020<br>10/3/2020 | Prior 28                 | ay Period<br>Day Perio<br>D Period: |                                                               | 9/20/2020 -<br>8/9/2020 -<br>1/1/2019 - |                               |                                                            |

#### NW - Northwest District (P1)

| A/C        | Offense Statute                                               | Address               | Reported Date | <u>Dist</u> |
|------------|---------------------------------------------------------------|-----------------------|---------------|-------------|
| SPA        | 1BS                                                           |                       |               |             |
| С          | IBR Purposes Only - Theft of Motor Vehicle Parts or Accessori | 1800 W FRANCIS AVE    | 9/29/2020     | P1          |
| С          | THEFT 3D CITY ALL OTHER                                       | 1400 W FRANCIS AVE    | 10/3/2020     | P1          |
| SPA        | 1FM                                                           |                       |               |             |
| С          | THEFT 3D FROM MOTOR VEHICLE                                   | 7800 N PANORAMA DR    | 10/1/2020     | P1          |
| SPA        | 1IT                                                           |                       |               |             |
| С          | THEFT 3D FROM MOTOR VEHICLE                                   | 8500 N JAMES DR       | 9/28/2020     | P1          |
| С          | THEFT 3D VEHICLE PARTS AND ACCESSORIES                        | 8500 N JAMES DR       | 9/28/2020     | P1          |
| SPA        | 1NH                                                           |                       |               |             |
| C          | BURGLARY 2D GARAGE                                            | 5600 N MONROE ST      | 9/28/2020     | P1          |
| С          | BURGLARY 2D GARAGE                                            | 3600 N MADISON ST     | 9/30/2020     | P1          |
| С          | BURGLARY 2D GARAGE                                            | 700 W PROVIDENCE AVE  | 9/30/2020     | P1          |
| С          | RESIDENTIAL BURGLARY                                          | 6100 N WASHINGTON ST  | 9/30/2020     | P4          |
| С          | ROBBERY 1D PERSON                                             | 4400 N MADISON ST     | 9/28/2020     | P1          |
| С          | THEFT 1D VEHICLE PARTS AND ACCESSORIES                        | 3800 N DIVISION ST    | 9/27/2020     | P1          |
| С          | THEFT 2D ALL OTHER                                            | 6100 N WASHINGTON ST  | 9/30/2020     | P4          |
| С          | THEFT 2D ALL OTHER                                            | 1600 W ROWAN AVE      | 10/2/2020     | P2          |
| С          | THEFT 2D FROM MOTOR VEHICLE                                   | 1200 W DALKE AVE      | 9/28/2020     | P1          |
| С          | THEFT 3D ALL OTHER                                            | 5300 N CEDAR ST       | 9/29/2020     | P1          |
| С          | THEFT 3D ALL OTHER                                            | 4200 N WASHINGTON ST  | 10/2/2020     | P1          |
| С          | THEFT 3D CITY FROM BUILDING                                   | 700 W PROVIDENCE AVE  | 9/30/2020     | P1          |
| С          | THEFT 3D FROM MOTOR VEHICLE                                   | 100 W WELLESLEY AVE   | 9/29/2020     | P1          |
| С          | THEFT 3D FROM MOTOR VEHICLE                                   | 6100 N MONROE ST      | 10/1/2020     | P1          |
| С          | THEFT 3D FROM MOTOR VEHICLE                                   | 5300 N ADAMS ST       | 10/1/2020     | P1          |
| С          | THEFT OF MOTOR VEHICLE                                        | 800 W CORA AVE        | 10/1/2020     | P4          |
| С          | THEFT OF MOTOR VEHICLE                                        | 4300 N WALNUT ST      | 10/2/2020     | P1          |
| <u>SPA</u> | 1 <u>NW</u>                                                   |                       |               |             |
| С          | BURGLARY 2D GARAGE                                            | 2600 W MIDWICK AVE    | 10/1/2020     | P1          |
| С          | BURGLARY 2D GARAGE                                            | 2300 W FRANCIS AVE    | 10/1/2020     | P1          |
| С          | MAIL THEFT                                                    | 5600 N MILTON ST      | 9/29/2020     | P1          |
| С          | RESIDENTIAL BURGLARY                                          | 4100 W OLYMPIC AVE    | 10/2/2020     | P1          |
| С          | THEFT 3D ALL OTHER                                            | 2900 W PROVIDENCE AVE | 9/30/2020     | P2          |
| С          | THEFT 3D ALL OTHER                                            | 3000 N HEMLOCK ST     | 9/30/2020     | P1          |
| С          | THEFT 3D ALL OTHER                                            | 2900 W ROCKWELL AVE   | 9/30/2020     | P1          |
| С          | THEFT 3D ALL OTHER                                            | 3600 W HOFFMAN AVE    | 10/1/2020     | P1          |
| С          | THEFT 3D CITY FROM BUILDING                                   | 3000 N HEMLOCK ST     | 9/30/2020     | P1          |
| С          | THEFT 3D FROM MOTOR VEHICLE                                   | 5500 W CONESTOGA AVE  | 10/1/2020     | P2          |
|            |                                                               |                       |               |             |