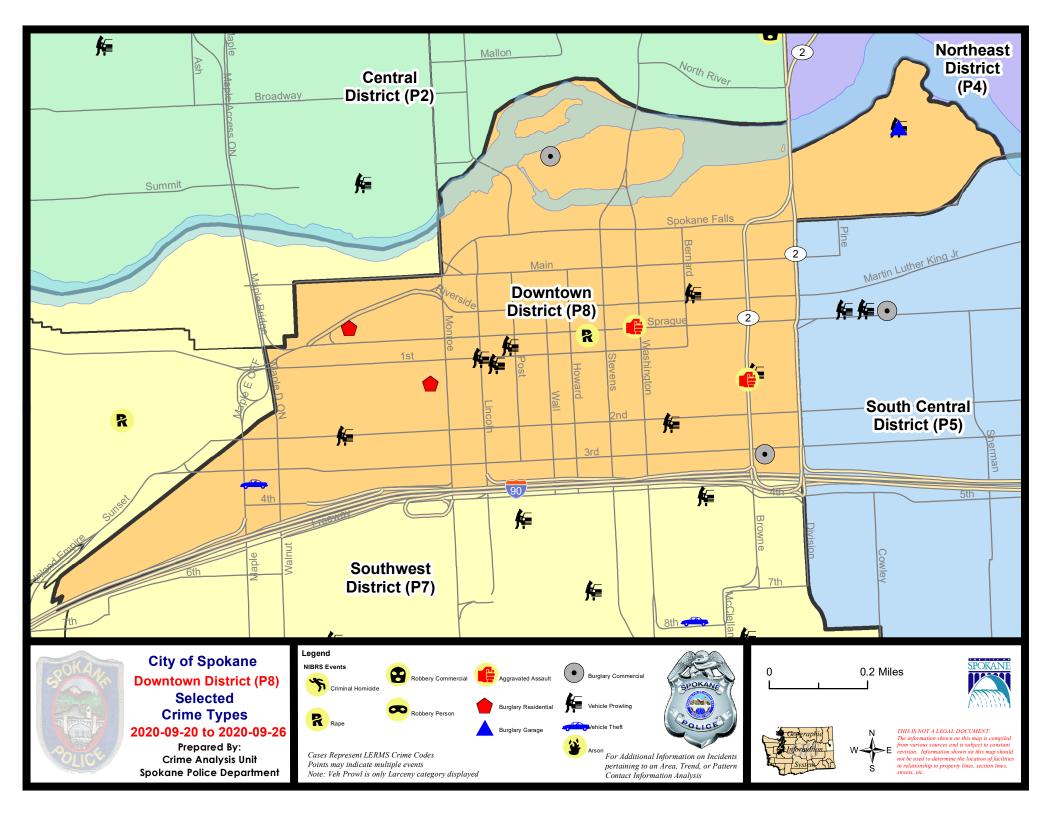

#### SW - Downtown District (P8)

#### 9/20/2020 TO 9/26/2020

| <u>A/C</u> | Offense Statute                            | Address                     | Reported Date | <u>Dist</u> |
|------------|--------------------------------------------|-----------------------------|---------------|-------------|
| <u>SPD</u> | 08RS                                       |                             |               |             |
| С          | ASSAULT 1D                                 | 400 W SPRAGUE AVE           | 9/26/2020     | P8          |
| С          | ASSAULT 2D                                 | S BROWNE ST / W PACIFIC AVE | 9/20/2020     | P6          |
| С          | BURGLARY 2D COMMERCIAL                     | 500 N HOWARD ST             | 9/20/2020     | P8          |
| С          | BURGLARY 2D COMMERCIAL                     | 0 W 3RD AVE                 | 9/22/2020     | P8          |
| С          | BURGLARY 2D GARAGE                         | 600 N RIVERPOINT BLVD       | 9/26/2020     | P8          |
| С          | RAPE 3D                                    |                             | 9/21/2020     | P7          |
| С          | RESIDENTIAL BURGLARY                       | 1000 W RAILROAD AVE         | 9/25/2020     | P7          |
| С          | RESIDENTIAL BURGLARY                       | 1200 W RIVERSIDE AVE        | 9/26/2020     | P8          |
| С          | TAKING MOTOR VEHICLE WITHOUT PERMISSION 2D | 1500 W 3RD AVE              | 9/20/2020     | P1          |
| С          | THEFT 1D ALL OTHER                         | 200 S POST ST               | 9/22/2020     | P8          |
| С          | THEFT 1D FROM MOTOR VEHICLE                | S ADAMS ST / W 2ND AVE      | 9/25/2020     | P8          |
| С          | THEFT 2D FROM BUILDING                     | 500 W 3RD AVE               | 9/21/2020     | P8          |
| С          | THEFT 2D FROM MOTOR VEHICLE                | 0 S POST ST                 | 9/25/2020     | P8          |
| С          | THEFT 3D ALL OTHER                         | 200 W SPRAGUE AVE           | 9/20/2020     | P8          |
| С          | THEFT 3D ALL OTHER                         | 800 W MAIN AVE              | 9/20/2020     | P8          |
| С          | THEFT 3D ALL OTHER                         | 200 W SPRAGUE AVE           | 9/21/2020     | P8          |
| С          | THEFT 3D ALL OTHER                         | 500 W SPRAGUE AVE           | 9/23/2020     | P8          |
| С          | THEFT 3D FROM BUILDING                     | 300 N RIVERPOINT BLVD       | 9/21/2020     | P8          |
| С          | THEFT 3D FROM MOTOR VEHICLE                | W 1ST AVE / S LINCOLN ST    | 9/21/2020     | P8          |
| С          | THEFT 3D FROM MOTOR VEHICLE                | 200 W RIVERSIDE AVE         | 9/22/2020     | P8          |
| С          | THEFT 3D FROM MOTOR VEHICLE                | 300 W 2ND AVE               | 9/22/2020     | P8          |
| С          | THEFT 3D FROM MOTOR VEHICLE                | 0 W PACIFIC AVE             | 9/24/2020     | P8          |
| С          | THEFT 3D FROM MOTOR VEHICLE                | 800 W 1ST AVE               | 9/23/2020     | P8          |
| А          | THEFT 3D FROM MOTOR VEHICLE                | 600 N RIVERPOINT BLVD       | 9/26/2020     | P8          |
| С          | THEFT OF A FIREARM FROM MOTOR VEHICLE      | 800 W 1ST AVE               | 9/21/2020     | P8          |