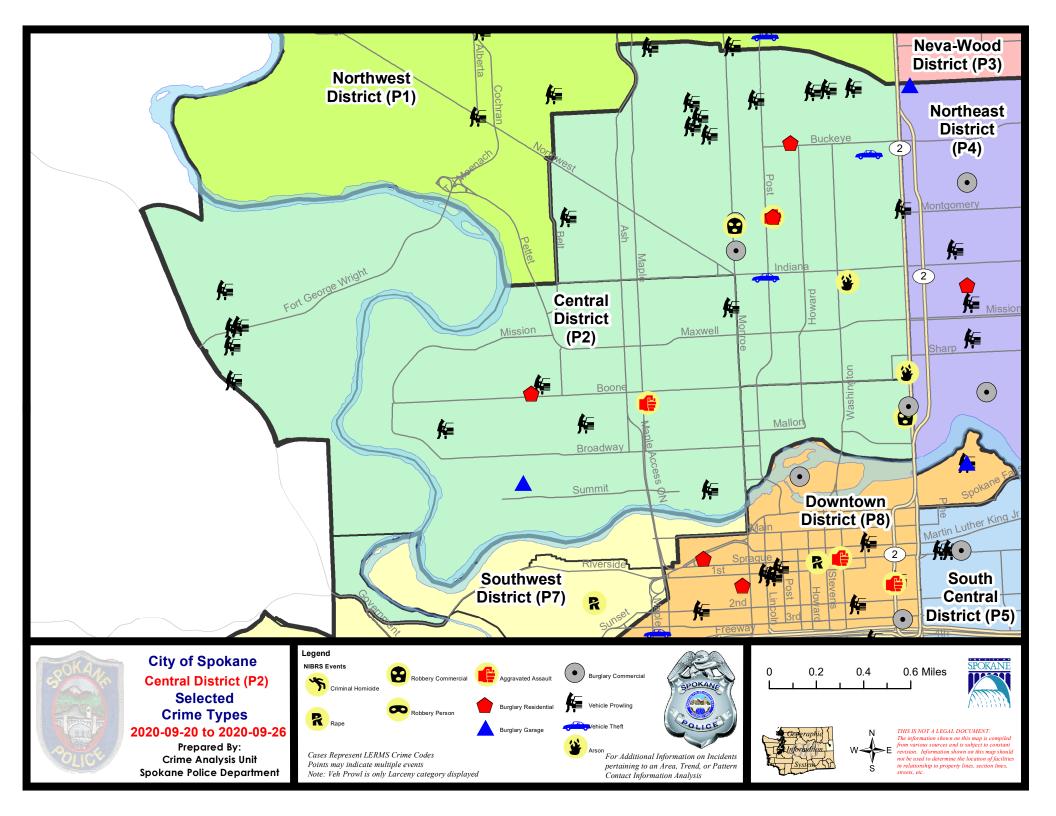

#### NW - Central District (P2)

#### 9/20/2020 TO 9/26/2020

| <u>A/C</u> | Offense Statute                        | Address                        | Reported Date | Dist |
|------------|----------------------------------------|--------------------------------|---------------|------|
| <u>SPA</u> | 2EG                                    |                                |               |      |
| С          | ARSON 2D                               | 300 W NORA AVE                 | 9/22/2020     | P2   |
| С          | ARSON 2D                               | 1200 N DIVISION ST             | 9/24/2020     | P2   |
| С          | ASSAULT 2D                             | 700 W MONTGOMERY AVE           | 9/21/2020     | P1   |
| С          | ASSAULT 2D                             | 700 W MONTGOMERY AVE           | 9/22/2020     | P1   |
| С          | BURGLARY 1D FROM RESIDENCE             | 700 W MONTGOMERY AVE           | 9/21/2020     | P1   |
| С          | BURGLARY 1D FROM RESIDENCE             | 700 W MONTGOMERY AVE           | 9/22/2020     | P1   |
| С          | BURGLARY 2D COMMERCIAL                 | 2200 N MONROE ST               | 9/22/2020     | P1   |
| С          | BURGLARY 2D COMMERCIAL                 | 2000 N MONROE ST               | 9/23/2020     | P2   |
| С          | RESIDENTIAL BURGLARY                   | 600 W BUCKEYE AVE              | 9/21/2020     | P4   |
| С          | ROBBERY 2D COMMERCIAL                  | 2200 N MONROE ST               | 9/22/2020     | P2   |
| С          | THEFT 2D ALL OTHER                     | 1700 W MONTGOMERY AVE          | 9/24/2020     | P2   |
| С          | THEFT 2D ALL OTHER                     | 2200 N DIVISION ST             | 9/25/2020     | P2   |
| С          | THEFT 2D ALL OTHER                     | 2700 N POST ST                 | 9/26/2020     | P2   |
| С          | THEFT 2D FROM MOTOR VEHICLE            | 400 W EUCLID AVE               | 9/22/2020     | P2   |
| С          | THEFT 2D FROM MOTOR VEHICLE            | 1200 W FREDERICK AVE           | 9/23/2020     | P2   |
| С          | THEFT 2D FROM MOTOR VEHICLE            | 1200 W CLEVELAND AVE           | 9/23/2020     | P2   |
| С          | THEFT 2D FROM MOTOR VEHICLE            | 800 W FREDERICK AVE            | 9/25/2020     | P2   |
| С          | THEFT 3D ALL OTHER                     | 3000 N ATLANTIC ST             | 9/21/2020     | P2   |
| С          | THEFT 3D ALL OTHER                     | N MONROE ST / W MONTGOMERY AVE | 9/22/2020     | P2   |
| С          | THEFT 3D ALL OTHER                     | 3200 N MONROE ST               | 9/22/2020     | P2   |
| С          | THEFT 3D ALL OTHER                     | 1400 N LINCOLN ST              | 9/23/2020     | P2   |
| С          | THEFT 3D CITY ALL OTHER                | 2000 N MADISON ST              | 9/25/2020     | P2   |
| С          | THEFT 3D FROM MOTOR VEHICLE            | 2800 N MADISON ST              | 9/21/2020     | P2   |
| С          | THEFT 3D FROM MOTOR VEHICLE            | 3000 N STEVENS ST              | 9/22/2020     | P2   |
| С          | THEFT 3D FROM MOTOR VEHICLE            | 200 W EUCLID AVE               | 9/22/2020     | P2   |
| С          | THEFT 3D FROM MOTOR VEHICLE            | 2300 N CANNON ST               | 9/23/2020     | P2   |
| С          | THEFT 3D FROM MOTOR VEHICLE            | 1100 W FAIRVIEW AVE            | 9/23/2020     | P2   |
| С          | THEFT 3D FROM MOTOR VEHICLE            | 1400 W COURTLAND AVE           | 9/23/2020     | P2   |
| C          | THEFT 3D VEHICLE PARTS AND ACCESSORIES | 3100 N CALISPEL ST             | 9/21/2020     | P2   |
| С          | THEFT OF MOTOR VEHICLE                 | 1800 N POST ST                 | 9/23/2020     | P2   |
| С          | THEFT OF MOTOR VEHICLE                 | 2600 N NORMANDIE ST            | 9/25/2020     | P1   |
| <u>SPA</u> | <u>2RS</u>                             |                                |               |      |
| С          | ASSAULT 1D                             | 900 N DIVISION ST              | 9/21/2020     | P1   |
| С          | BURGLARY 2D COMMERCIAL                 | 1000 N DIVISION ST             | 9/23/2020     | P2   |
| С          | ROBBERY 1D COMMERCIAL                  | 900 N DIVISION ST              | 9/21/2020     | P1   |
| С          | THEFT 2D ALL OTHER                     | 600 W MALLON AVE               | 9/21/2020     | P2   |

9/22/2020

P2

100 W NORTH RIVER DR

| <u>A/C</u> | Offense Statute                       | Address                      | Reported Date | <u>Dist</u> |
|------------|---------------------------------------|------------------------------|---------------|-------------|
| <u>SPA</u> | <u>2WC</u>                            |                              |               |             |
| С          | ASSAULT 2D                            | 1500 W GARDNER AVE           | 9/24/2020     | P1          |
| С          | BURGLARY 2D GARAGE                    | 2300 W BRIDGE AVE            | 9/23/2020     | P2          |
| С          | RAPE 1D ORAL/ANAL OR SAME SEX         |                              | 9/22/2020     | P1          |
| С          | RESIDENTIAL BURGLARY                  | 1200 N NETTLETON ST          | 9/25/2020     | P1          |
| С          | RESIDENTIAL BURGLARY                  | 1200 N NETTLETON ST          | 9/26/2020     | P1          |
| С          | THEFT 2D ALL OTHER                    | 1800 N ASH ST                | 9/22/2020     | P2          |
| С          | THEFT 2D FROM MOTOR VEHICLE           | 2200 W SHARP AVE             | 9/21/2020     | P2          |
| С          | THEFT 3D ALL OTHER                    | 1400 W MALLON AVE            | 9/23/2020     | P2          |
| С          | THEFT 3D ALL OTHER                    | 1400 W MALLON AVE            | 9/24/2020     | P2          |
| А          | THEFT 3D FROM MOTOR VEHICLE           | 1100 W SUMMIT PKWY           | 9/21/2020     | P2          |
| С          | THEFT 3D FROM MOTOR VEHICLE           | 1900 W DEAN AVE              | 9/22/2020     | P2          |
| С          | THEFT 3D FROM MOTOR VEHICLE           | 1000 W AUGUSTA AVE           | 9/24/2020     | P2          |
| А          | THEFT 3D FROM MOTOR VEHICLE           | 2800 W DEAN AVE              | 9/25/2020     | P2          |
| <u>SPA</u> | <u>2WH</u>                            |                              |               |             |
| С          | THEFT 2D FROM MOTOR VEHICLE           | 4100 W FORT GEORGE WRIGHT DR | 9/21/2020     | P2          |
| С          | THEFT 2D FROM MOTOR VEHICLE           | 1600 N RIVER RIDGE BLVD      | 9/23/2020     | P2          |
| С          | THEFT 2D FROM MOTOR VEHICLE           | 4100 W FORT GEORGE WRIGHT DR | 9/23/2020     | P2          |
| С          | THEFT 3D FROM MOTOR VEHICLE           | 4100 W FREEMONT RD           | 9/21/2020     | P2          |
| С          | THEFT OF A FIREARM FROM MOTOR VEHICLE | 1300 N ROGUE RIVER ST        | 9/20/2020     | P2          |