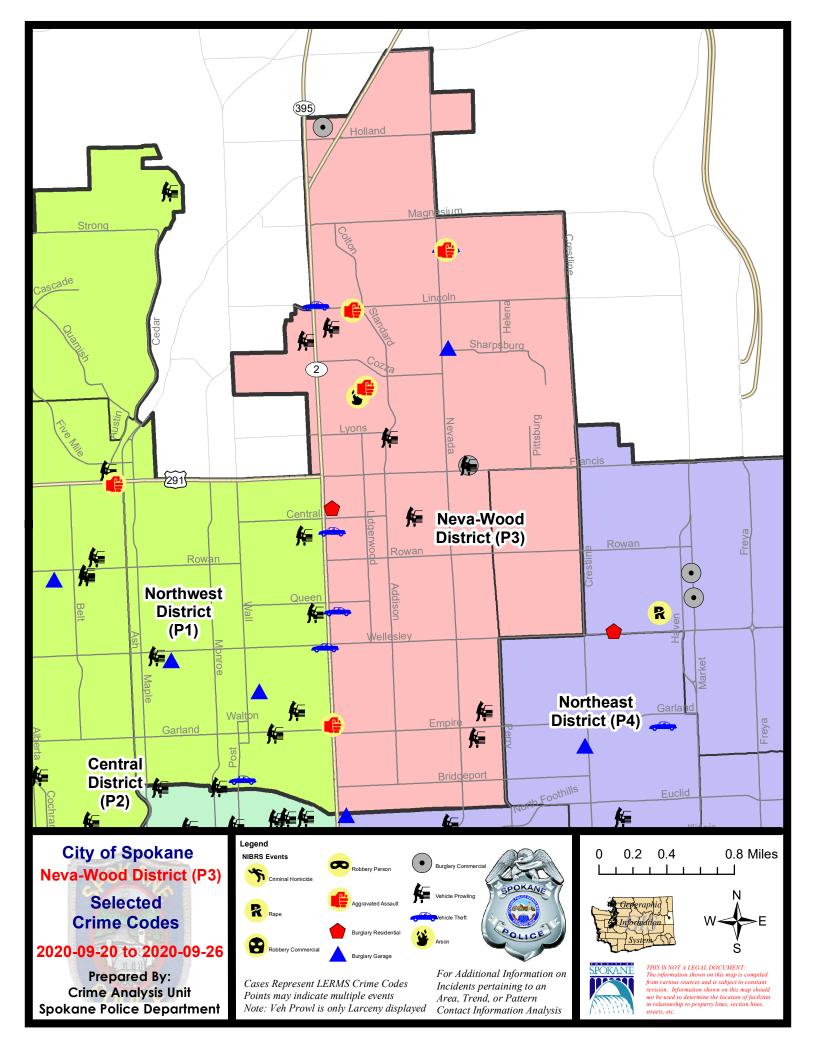

#### NE - Neva-Wood District (P3)

#### 7 Day Comparison 28 Day Comparison YTD Comparison NIBRS Categories (Part 1 Selected) Current Prior Percent Current Prior Percent Current Prior Percent Violent **Criminal Homicide** 0 0 -100.00% 0 2 0 0 Rape 0 4 2 100.00% 19 27 -29.63% 0 24 24 Robbery - Commercial -100.00% 0 1 0.00% 0 20 27 Robbery - Person 0 1 0.00% -25.93% 3 8 Aggravated Assault - Non DV 9 58 57 200.00% -11.11% 1.75% 2 Aggravated Assault - DV 0 37 47 1 -50.00% -21.28% Violent Total: 2 16 17 160 182 -12.09% 4 100.00% -5.88% **Burglary - Residential** -50.00% 10 25.00% 95 122 -22.13% Property 2 8 **Burglary Garage** 2 0 7 7 0.00% 79 81 -2.47% **Burglary Commercial** 2 3 -33.33% 11 11 0.00% 69 56 23.21% 35 44 163 166 1464 1823 Larceny -20.45% -1.81% -19.69% Vehicle Theft 4 6 -33.33% 18 7 157.14% 166 216 -23.15% 0 2 1 9 Arson 1 -50.00% 4 125.00% 45 55 210 201 4.48% 1882 2302 **Property Total:** -18.18% -18.25% **Preliminary Part 1 Crime Totals:** 49 57 -14.04% 218 3.67% 2042 2484 226 -17.79% Prior 7 Day Period: **Current 7 Day Period:** 9/20/2020 - 9/26/2020 9/13/2020 - 9/19/2020 **Current 28 Day Period:** 8/30/2020 - 9/26/2020 Prior 28 Day Period: 8/2/2020 - 8/29/2020 **Current YTD Day Period:** 1/1/2020 - 9/26/2020 Prior YTD Period: 1/1/2019 - 9/26/2019

#### 9/20/2020 TO 9/26/2020

**Address** 

Dist

**Reported Date** 

| <u>SPB</u> | 3NL                                                           |                               |           |    |
|------------|---------------------------------------------------------------|-------------------------------|-----------|----|
| С          | ARSON 2D                                                      | 7000 N COLTON ST              | 9/26/2020 | P3 |
| С          | ASSAULT 2D                                                    | 8400 N NEVADA ST              | 9/23/2020 | P2 |
| С          | ASSAULT 2D                                                    | 200 E LINCOLN RD              | 9/25/2020 | P4 |
| С          | ASSAULT 2D                                                    | N DIVISION ST / E GARLAND AVE | 9/26/2020 | P1 |
| С          | BURGLARY 1D COMMERCIAL                                        | 1200 E FRANCIS AVE            | 9/21/2020 | P4 |
| С          | BURGLARY 2D COMMERCIAL                                        | 9600 N COLFAX RD              | 9/21/2020 | P2 |
| С          | BURGLARY 2D FENCED AREA                                       | 1600 E FRANCIS AVE            | 9/25/2020 | P4 |
| С          | BURGLARY 2D GARAGE                                            | 8400 N NEVADA ST              | 9/21/2020 | P3 |
| С          | BURGLARY 2D GARAGE                                            | 1000 E SHARPSBURG AVE         | 9/25/2020 | P3 |
| С          | DRIVE BY SHOOTING                                             | 200 E WEILE AVE               | 9/22/2020 | P4 |
| С          | IBR Purposes Only - Theft of Motor Vehicle Parts or Accessori | 6600 N DIVISION ST            | 9/20/2020 | P4 |
| С          | RESIDENTIAL BURGLARY                                          | 5900 N RUBY ST                | 9/24/2020 | P3 |
| С          | THEFT 1D ALL OTHER                                            | 9400 N DIVISION ST            | 9/22/2020 | Р3 |
| С          | THEFT 1D ALL OTHER                                            | 500 E GARLAND AVE             | 9/25/2020 | P3 |
| С          | THEFT 2D ALL OTHER                                            | 9100 N NEWPORT HWY            | 9/22/2020 | P3 |
| С          | THEFT 2D ALL OTHER                                            | 8400 N GENERAL GRANT WAY      | 9/23/2020 | P3 |
| С          | THEFT 2D ALL OTHER                                            | N NEVADA ST / E ROWAN AVE     | 9/24/2020 | Р3 |
| С          | THEFT 2D ALL OTHER                                            | 600 E WELLESLEY AVE           | 9/24/2020 | Р3 |
| С          | THEFT 2D ALL OTHER                                            | 9900 N NEWPORT HWY            | 9/25/2020 | Р3 |
| С          | THEFT 2D FROM MOTOR VEHICLE                                   | 7600 N DIVISION ST            | 9/20/2020 | P3 |
| С          | THEFT 2D FROM MOTOR VEHICLE                                   | 7700 N DIVISION ST            | 9/23/2020 | P3 |
| С          | THEFT 2D FROM MOTOR VEHICLE                                   | 600 E CENTRAL AVE             | 9/26/2020 | P3 |
| С          | THEFT 2D SHOPLIFTING                                          | 9100 N NEWPORT HWY            | 9/20/2020 | P3 |
| С          | THEFT 2D SHOPLIFTING                                          | 4700 N DIVISION ST            | 9/25/2020 | P2 |
| С          | THEFT 2D SHOPLIFTING                                          | 4700 N DIVISION ST            | 9/25/2020 | P3 |
| С          | THEFT 3D ALL OTHER                                            | 6500 N NEVADA ST              | 9/20/2020 | P3 |
| С          | THEFT 3D ALL OTHER                                            | 700 E SANSON AVE              | 9/22/2020 | P3 |
| С          | THEFT 3D ALL OTHER                                            | 9100 N NEWPORT HWY            | 9/22/2020 | P3 |
| С          | THEFT 3D CITY FROM BUILDING                                   | 5900 N RUBY ST                | 9/24/2020 | P3 |
| С          | THEFT 3D CITY SHOPLIFTING                                     | 9200 N NEVADA ST              | 9/21/2020 | P2 |
| С          | THEFT 3D CITY SHOPLIFTING                                     | 4700 N DIVISION ST            | 9/22/2020 | P4 |
| С          | THEFT 3D FROM BUILDING                                        | 6700 N DIVISION ST            | 9/21/2020 | P3 |
| С          | THEFT 3D FROM BUILDING                                        | 5600 N LIDGERWOOD ST          | 9/23/2020 | P4 |
| С          | THEFT 3D FROM MOTOR VEHICLE                                   | 1200 E WALTON AVE             | 9/20/2020 | P3 |
| С          | THEFT 3D FROM MOTOR VEHICLE                                   | 6600 N ADDISON ST             | 9/23/2020 | P2 |
| С          | THEFT 3D FROM MOTOR VEHICLE                                   | 1100 E PROVIDENCE AVE         | 9/25/2020 | P3 |
| С          | THEFT 3D SHOPLIFTING                                          | 9600 N NEWPORT HWY            | 9/21/2020 | P3 |
| С          | THEFT 3D SHOPLIFTING                                          | 9100 N NEWPORT HWY            | 9/22/2020 | P3 |

| <u>A/C</u> | Offense Statute                        | Address            | Reported Date | <u>Dist</u> |
|------------|----------------------------------------|--------------------|---------------|-------------|
| С          | THEFT 3D SHOPLIFTING                   | 9100 N NEWPORT HWY | 9/22/2020     | P3          |
| С          | THEFT 3D SHOPLIFTING                   | 9100 N NEWPORT HWY | 9/22/2020     | P3          |
| С          | THEFT 3D SHOPLIFTING                   | 6600 N DIVISION ST | 9/23/2020     | P3          |
| С          | THEFT 3D SHOPLIFTING                   | 4700 N DIVISION ST | 9/25/2020     | P2          |
| С          | THEFT 3D VEHICLE PARTS AND ACCESSORIES | 900 E BEACON AVE   | 9/24/2020     | P3          |
| С          | THEFT OF A FIREARM FROM MOTOR VEHICLE  | 1200 E FRANCIS AVE | 9/21/2020     | P3          |
| С          | THEFT OF MOTOR VEHICLE                 | 8400 N NEVADA ST   | 9/21/2020     | P4          |
| С          | THEFT OF MOTOR VEHICLE                 | 7900 N DIVISION ST | 9/21/2020     | P4          |
| С          | THEFT OF MOTOR VEHICLE                 | 4700 N DIVISION ST | 9/23/2020     | P3          |
| С          | THEFT OF MOTOR VEHICLE                 | 5800 N DIVISION ST | 9/25/2020     | P3          |
| С          | THEFT WITH INTENT TO RESELL            | 9100 N NEWPORT HWY | 9/26/2020     | P3          |