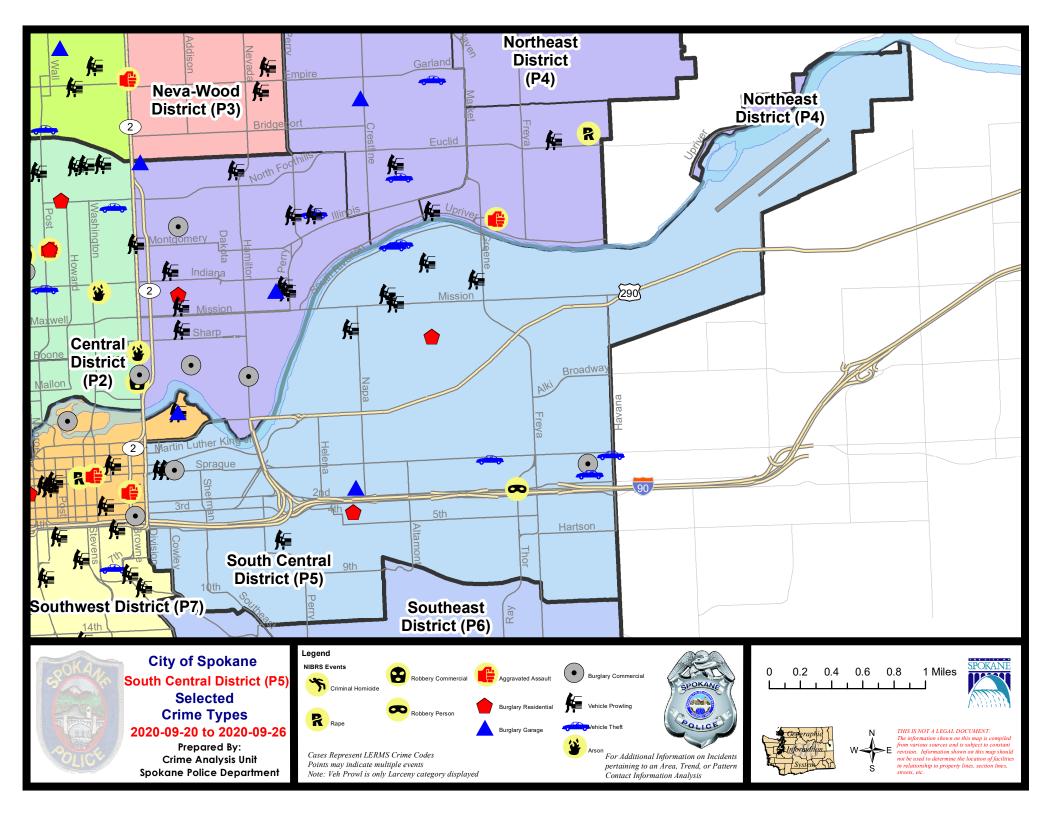

#### SE - South Central District (P5)

#### 9/20/2020 TO 9/26/2020

| <u>A/C</u> | Offense Statute                        | Address                   | Reported Date | Dist |
|------------|----------------------------------------|---------------------------|---------------|------|
| <u>SPC</u> | <u>:5EC</u>                            |                           |               |      |
| А          | BURGLARY 2D COMMERCIAL                 | 200 E SPRAGUE AVE         | 9/25/2020     | P6   |
| С          | BURGLARY 2D COMMERCIAL                 | 4100 E SPRAGUE AVE        | 9/26/2020     | P5   |
| А          | BURGLARY 2D GARAGE                     | 1900 E PACIFIC AVE        | 9/24/2020     | P5   |
| С          | RAPE 1D ORAL/ANAL OR SAME SEX          |                           | 9/21/2020     | P5   |
| С          | RESIDENTIAL BURGLARY                   | 1800 E 4TH AVE            | 9/23/2020     | P5   |
| С          | ROBBERY 1D PERSON                      | S THOR ST / E 2ND AVE     | 9/21/2020     | P6   |
| С          | THEFT 3D ALL OTHER                     | 2100 E 5TH AVE            | 9/22/2020     | P5   |
| С          | THEFT 3D FROM BUILDING                 | 1800 E 4TH AVE            | 9/23/2020     | P5   |
| С          | THEFT 3D FROM MOTOR VEHICLE            | 600 S IVORY ST            | 9/22/2020     | P5   |
| А          | THEFT 3D FROM MOTOR VEHICLE            | 200 E SPRAGUE AVE         | 9/25/2020     | P5   |
| С          | THEFT 3D FROM MOTOR VEHICLE            | 200 E SPRAGUE AVE         | 9/25/2020     | P5   |
| С          | THEFT 3D SHOPLIFTING                   | 3600 E SPRAGUE AVE        | 9/25/2020     | P5   |
| С          | THEFT OF A FIREARM FROM MOTOR VEHICLE  | 100 E SPRAGUE AVE         | 9/22/2020     | P5   |
| С          | THEFT OF MOTOR VEHICLE                 | 3200 E SPRAGUE AVE        | 9/22/2020     | P7   |
| С          | THEFT OF MOTOR VEHICLE                 | 4200 E SPRAGUE AVE        | 9/23/2020     | P6   |
| С          | THEFT OF MOTOR VEHICLE                 | 4000 E PACIFIC AVE        | 9/24/2020     | P6   |
| С          | THEFT OF MOTOR VEHICLE                 | 4000 E PACIFIC AVE        | 9/24/2020     | P6   |
| <u>SPC</u> | 5GP                                    |                           |               |      |
| А          | BURGLARY 2D FENCED AREA                | 2700 E TRENT AVE          | 9/21/2020     | P6   |
| С          | RESIDENTIAL BURGLARY                   | 2600 E BOONE AVE          | 9/21/2020     | P5   |
| С          | THEFT 2D FROM MOTOR VEHICLE            | 3100 E NORA AVE           | 9/21/2020     | P5   |
| С          | THEFT 2D FROM MOTOR VEHICLE            | 1900 E SHARP AVE          | 9/21/2020     | P5   |
| С          | THEFT 2D FROM MOTOR VEHICLE            | 1600 N STONE ST           | 9/22/2020     | P5   |
| С          | THEFT 2D FROM MOTOR VEHICLE            | 1800 N LACEY ST           | 9/24/2020     | P5   |
| С          | THEFT 3D FROM BUILDING                 | 3000 E SHARP AVE          | 9/22/2020     | P5   |
| С          | THEFT 3D FROM MOTOR VEHICLE            | 2300 E MISSION AVE        | 9/22/2020     | P5   |
| С          | THEFT 3D VEHICLE PARTS AND ACCESSORIES | 1800 N LACEY ST           | 9/24/2020     | P5   |
| С          | THEFT OF A FIREARM FROM BUILDING       | 2300 E BOONE AVE          | 9/21/2020     | P5   |
| С          | THEFT OF MOTOR VEHICLE                 | 2300 E SOUTH RIVERTON AVE | 9/24/2020     | P6   |
| С          | THEFT OF MOTOR VEHICLE                 | 2400 E SOUTH RIVERTON AVE | 9/25/2020     | P6   |