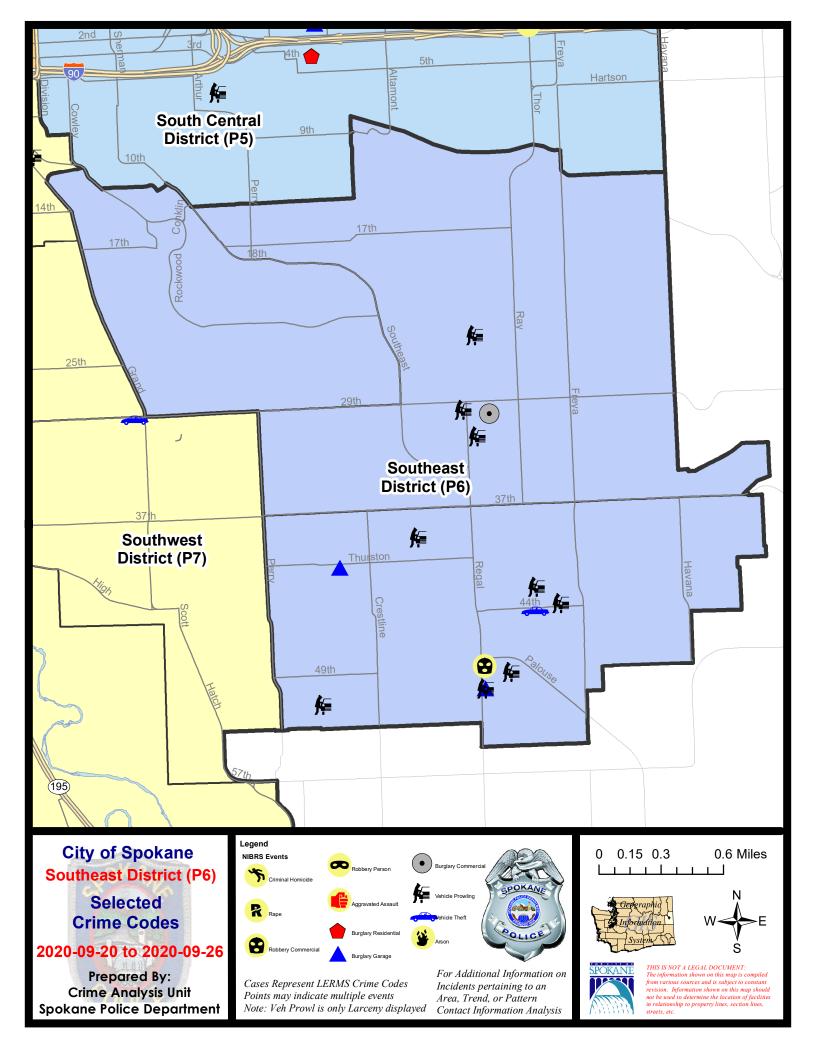

#### SE - Southeast District (P6)

|           |                                                                                                                                 | 7 Da                         | ay Comparis                 | son                                 | 28 D                        | ay Compa                                                | rison                                             | YT                                      | D Comparis                      | on                                                         |
|-----------|---------------------------------------------------------------------------------------------------------------------------------|------------------------------|-----------------------------|-------------------------------------|-----------------------------|---------------------------------------------------------|---------------------------------------------------|-----------------------------------------|---------------------------------|------------------------------------------------------------|
| NIBRS Ca  | ategories (Part 1 Selected)                                                                                                     | Current                      | Prior                       | Percent                             | Current                     | Prior                                                   | Percent                                           | Current                                 | Prior                           | Percent                                                    |
| Violent   | Criminal Homicide<br>Rape<br>Robbery - Commercial<br>Robbery - Person<br>Aggravated Assault - Non DV<br>Aggravated Assault - DV | 0<br>0<br>1<br>0<br>0<br>0   | 0<br>1<br>0<br>1<br>1<br>0  | -100.00%<br>-100.00%<br>-100.00%    | 0<br>2<br>1<br>1<br>1<br>0  | 0<br>2<br>0<br>1<br>2<br>0                              | 0.00%                                             | 1<br>9<br>5<br>6<br>10<br>14            | 0<br>12<br>2<br>9<br>11<br>20   | -25.00%<br>150.00%<br>-33.33%<br>-9.09%<br>-30.00%         |
|           | Violent Total:                                                                                                                  | 1                            | 3                           | -66.67%                             | 5                           | 5                                                       | 0.00%                                             | 45                                      | 54                              | -16.67%                                                    |
| Property  | Burglary - Residential<br>Burglary Garage<br>Burglary Commercial<br>Larceny<br>Vehicle Theft<br>Arson                           | 0<br>2<br>1<br>14<br>14<br>0 | 2<br>2<br>0<br>11<br>0<br>0 | -100.00%<br>0.00%<br>27.27%         | 4<br>6<br>2<br>45<br>3<br>1 | $ \begin{array}{r} 3\\ 4\\ 1\\ 56\\ 6\\ 0 \end{array} $ | 33.33%<br>50.00%<br>100.00%<br>-19.64%<br>-50.00% | 51<br>72<br>15<br>454<br>50<br>5        | 53<br>59<br>9<br>546<br>54<br>1 | -3.77%<br>22.03%<br>66.67%<br>-16.85%<br>-7.41%<br>400.00% |
|           | Property Total:                                                                                                                 | 18                           | 15                          | 20.00%                              | 61                          | 70                                                      | -12.86%                                           | 647                                     | 722                             | -10.39%                                                    |
| Prelimina | ry Part 1 Crime Totals:                                                                                                         | 19                           | 18                          | 5.56%                               | 66                          | 75                                                      | -12.00%                                           | 692                                     | 776                             | -10.82%                                                    |
|           | Current 7 Day Period:<br>Current 28 Day Period:<br>Current YTD Day Period:                                                      | 8/                           | /30/2020 -                  | 9/26/2020<br>9/26/2020<br>9/26/2020 | Prior 28                    | Day Period<br>Day Perio<br>D Period:                    |                                                   | 9/13/2020 -<br>8/2/2020 -<br>1/1/2019 - | 8/29/2020                       |                                                            |

#### SE - Southeast District (P6)

#### 9/20/2020 TO 9/26/2020

| A/C        | Offense Statute                        | Address             | Reported Date | Dist |
|------------|----------------------------------------|---------------------|---------------|------|
| <u>SPC</u> | C6LH                                   |                     |               |      |
| С          | BURGLARY 2D COMMERCIAL                 | 3000 E 29TH AVE     | 9/24/2020     | P6   |
| С          | THEFT 2D FROM BUILDING                 | 3000 E 29TH AVE     | 9/24/2020     | P6   |
| С          | THEFT 2D FROM MOTOR VEHICLE            | 2900 S REGAL ST     | 9/21/2020     | P6   |
| С          | THEFT 3D CITY SHOPLIFTING              | 2500 E 29TH AVE     | 9/26/2020     | P6   |
| С          | THEFT 3D FROM MOTOR VEHICLE            | 2900 E 32ND AVE     | 9/23/2020     | P6   |
| С          | THEFT 3D FROM MOTOR VEHICLE            | 2900 E 25TH AVE     | 9/24/2020     | P6   |
| С          | THEFT 3D SHOPLIFTING                   | 2900 E 29TH AVE     | 9/26/2020     | P5   |
| С          | THEFT 3D VEHICLE PARTS AND ACCESSORIES | 2900 E 35TH AVE     | 9/25/2020     | P6   |
| <u>SPC</u> | <u>:6RW</u>                            |                     |               |      |
| С          | THEFT 3D ALL OTHER                     | 1300 E 20TH AVE     | 9/25/2020     | P6   |
| <u>SPC</u> | :6SG                                   |                     |               |      |
| С          | BURGLARY 2D GARAGE                     | 5000 S REGAL ST     | 9/24/2020     | P6   |
| С          | BURGLARY 2D GARAGE                     | 1900 E THURSTON AVE | 9/25/2020     | P5   |
| С          | ROBBERY 1D COMMERCIAL                  | 4900 S REGAL ST     | 9/20/2020     | P6   |
| С          | THEFT 1D FROM MOTOR VEHICLE            | 3900 S COOK ST      | 9/23/2020     | P6   |
| С          | THEFT 2D FROM MOTOR VEHICLE            | 4900 S REGAL ST     | 9/22/2020     | P6   |
| С          | THEFT 2D FROM MOTOR VEHICLE            | 5100 S MADELIA ST   | 9/23/2020     | P6   |
| С          | THEFT 2D FROM MOTOR VEHICLE            | 4300 S ACHILLES ST  | 9/24/2020     | P6   |
| С          | THEFT 3D FROM MOTOR VEHICLE            | 5000 S REGAL ST     | 9/22/2020     | P6   |
| С          | THEFT 3D FROM MOTOR VEHICLE            | 3200 E MARIE CT     | 9/24/2020     | P6   |
| С          | THEFT OF MOTOR VEHICLE                 | 3200 E 44TH AVE     | 9/26/2020     | P6   |