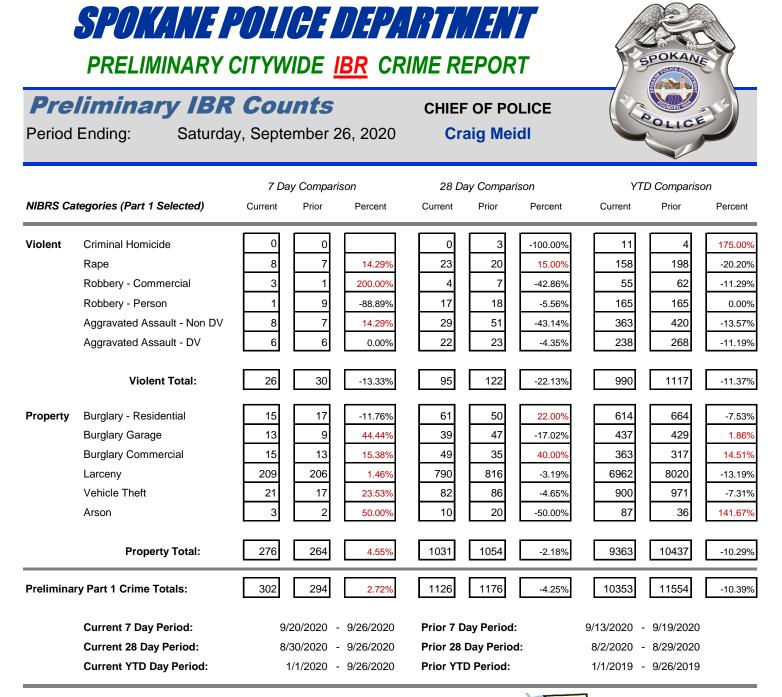

# **Preliminary IBR Counts**

|           |                                                                                                                                 | 7 Da                                                   | ay Compar                                                                               | ison                                                     | 28 D                             | ay Compai                            | rison                                                                                      | YT                                     | D Comparis                                                          | on                                                                    |
|-----------|---------------------------------------------------------------------------------------------------------------------------------|--------------------------------------------------------|-----------------------------------------------------------------------------------------|----------------------------------------------------------|----------------------------------|--------------------------------------|--------------------------------------------------------------------------------------------|----------------------------------------|---------------------------------------------------------------------|-----------------------------------------------------------------------|
| NIBRS Ca  | tegories (Part 1 Selected)                                                                                                      | Current                                                | Prior                                                                                   | Percent                                                  | Current                          | Prior                                | Percent                                                                                    | Current                                | Prior                                                               | Percent                                                               |
| Violent   | Criminal Homicide<br>Rape<br>Robbery - Commercial<br>Robbery - Person<br>Aggravated Assault - Non DV<br>Aggravated Assault - DV | $ \begin{array}{c} 0\\ 4\\ 2\\ 0\\ 6\\ 4 \end{array} $ | $ \begin{array}{c} 0\\ 3\\ 1\\ 3\\ 4\\ 5\\ \hline 16\\ \hline 16\\ \hline \end{array} $ | 33.33%<br>100.00%<br>-100.00%<br>50.00%<br>-20.00%       | 0<br>11<br>3<br>7<br>20<br>17    | 1<br>8<br>5<br>6<br>24<br>10         | -100.00%<br>37.50%<br>-40.00%<br>16.67%<br>-16.67%<br>70.00%                               | 5<br>90<br>39<br>76<br>189<br>144      | 1<br>116<br>47<br>81<br>215<br>161                                  | 400.00%<br>-22.41%<br>-17.02%<br>-6.17%<br>-12.09%<br>-10.56%         |
| Property  | Burglary - Residential<br>Burglary Garage<br>Burglary Commercial<br>Larceny<br>Vehicle Theft<br>Arson                           | 9<br>9<br>10<br>136<br>11<br>3                         | 10<br>5<br>7<br>129<br>10<br>2                                                          | -10.00%<br>80.00%<br>42.86%<br>5.43%<br>10.00%<br>50.00% | 39<br>27<br>30<br>504<br>50<br>7 | 28<br>26<br>17<br>460<br>53<br>16    | 39.29%           3.85%           76.47%           9.57%           -5.66%           -56.25% | 378<br>273<br>161<br>4168<br>559<br>52 | 447<br>268<br>150<br>4973<br>656<br>20                              | -12.38%<br>-15.44%<br>1.87%<br>7.33%<br>-16.19%<br>-14.79%<br>160.00% |
|           | Property Total:                                                                                                                 | 178                                                    | 163                                                                                     | 9.20%                                                    | 657                              | 600                                  | 9.50%                                                                                      | 5591                                   | 6514                                                                | -14.17%                                                               |
| Prelimina | ry Part 1 Crime Totals:                                                                                                         | 194                                                    | 179                                                                                     | 8.38%                                                    | 715                              | 654                                  | 9.33%                                                                                      | 6134                                   | 7135                                                                | -14.03%                                                               |
|           | Current 7 Day Period:<br>Current 28 Day Period:<br>Current YTD Day Period:                                                      | 8/                                                     | /30/2020                                                                                | - 9/26/2020<br>- 9/26/2020<br>- 9/26/2020                | Prior 28                         | Day Period<br>Day Perio<br>D Period: |                                                                                            |                                        | <ul> <li>9/19/2020</li> <li>8/29/2020</li> <li>9/26/2019</li> </ul> |                                                                       |