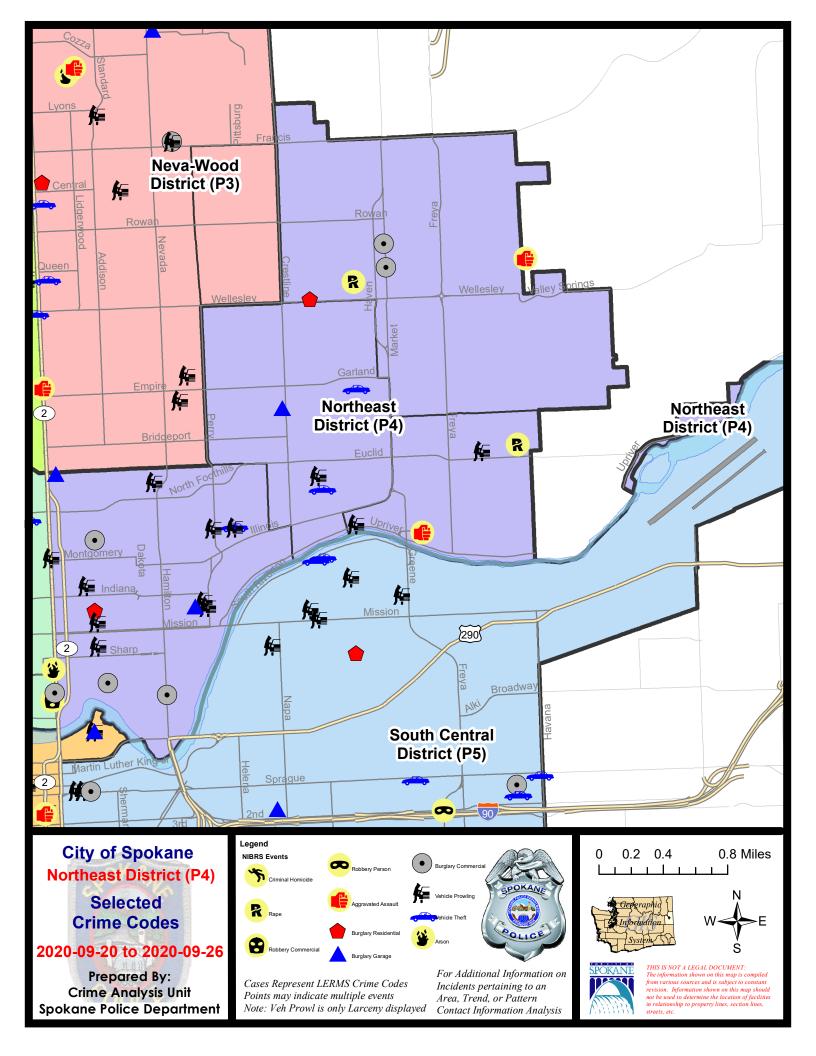

#### **NE - Northeast District (P4)**

|           |                             | 7 Da    | y Comparis | son       | 28 Da     | ay Compar | rison   | YT          | YTD Comparison |         |
|-----------|-----------------------------|---------|------------|-----------|-----------|-----------|---------|-------------|----------------|---------|
| NIBRS Ca  | tegories (Part 1 Selected)  | Current | Prior      | Percent   | Current   | Prior     | Percent | Current     | Prior          | Percent |
| Violent   | Criminal Homicide           | 0       | 0          |           | 0         | 0         |         | 1           | 0              |         |
|           | Rape                        | 3       | 0          |           | 3         | 2         | 50.00%  | 22          | 33             | -33.339 |
|           | Robbery - Commercial        | 0       | 0          |           | 0         | 0         |         | 4           | 13             | -69.23  |
|           | Robbery - Person            | 0       | 1          | -100.00%  | 2         | 1         | 100.00% | 21          | 24             | -12.509 |
|           | Aggravated Assault - Non DV | 1       | 0          |           | 3         | 8         | -62.50% | 61          | 67             | -8.96%  |
|           | Aggravated Assault - DV     | 0       | 3          | -100.00%  | 5         | 1         | 400.00% | 34          | 41             | -17.07% |
|           | Violent Total:              | 4       | 4          | 0.00%     | 13        | 12        | 8.33%   | 143         | 178            | -19.669 |
| Property  | Burglary - Residential      | 3       | 0          |           | 5         | 4         | 25.00%  | 96          | 116            | -17.24% |
|           | Burglary Garage             | 3       | 1          | 200.00%   | 8         | 4         | 100.00% | 58          | 42             | 38.10%  |
|           | Burglary Commercial         | 5       | 3          | 66.67%    | 13        | 3         | 333.33% | 46          | 37             | 24.32%  |
|           | Larceny                     | 37      | 23         | 60.87%    | 125       | 102       | 22.55%  | 947         | 1216           | -22.12% |
|           | Vehicle Theft               | 3       | 2          | 50.00%    | 15        | 17        | -11.76% | 152         | 195            | -22.05% |
|           | Arson                       | 0       | 0          |           | 1         | 4         | -75.00% | 14          | 4              | 250.00% |
|           | Property Total:             | 51      | 29         | 75.86%    | 167       | 134       | 24.63%  | 1313        | 1610           | -18.459 |
| Prelimina | ry Part 1 Crime Totals:     | 55      | 33         | 66.67%    | 180       | 146       | 23.29%  | 1456        | 1788           | -18.579 |
|           | Current 7 Day Period:       | 9/      | 20/2020 -  | 9/26/2020 | Prior 7 D | ay Period | :       | 9/13/2020 - | 9/19/2020      |         |
|           | Current 28 Day Period:      | 8/      | 30/2020 -  | 9/26/2020 | Prior 28  | Day Perio | d:      | 8/2/2020 -  | 8/29/2020      |         |
|           | Current YTD Day Period:     | 1       | 1/1/2020 - | 9/26/2020 | Prior YT  | D Period: |         | 1/1/2019 -  | 9/26/2019      |         |

#### NE - Northeast District (P4)

#### 9/20/2020 TO 9/26/2020

**Address** 

Dist

**Reported Date** 

| _          |                                        |                             |           |     |
|------------|----------------------------------------|-----------------------------|-----------|-----|
| C          |                                        |                             |           | D4  |
| С          | RAPE 2D                                |                             | 9/23/2020 | P4  |
| <u>Spe</u> | <u>34BE</u>                            |                             |           |     |
| С          | BURGLARY 2D GARAGE                     | 2000 E GORDON AVE           | 9/25/2020 | P4  |
| С          | THEFT 3D ALL OTHER                     | 4200 N CRESTLINE ST         | 9/21/2020 | P4  |
| С          | THEFT 3D ALL OTHER                     | 3800 N MARKET ST            | 9/22/2020 | P4  |
| С          | THEFT 3D CITY SHOPLIFTING              | 3400 N CRESTLINE ST         | 9/24/2020 | P4  |
| С          | THEFT 3D FROM MOTOR VEHICLE            | 2900 N ALTAMONT ST          | 9/22/2020 | P4  |
| С          | THEFT OF A FIREARM FROM BUILDING       | 2000 E DALTON AVE           | 9/20/2020 | P4  |
| С          | THEFT OF MOTOR VEHICLE                 | 2800 N ALTAMONT ST          | 9/21/2020 | P4  |
| С          | THEFT OF MOTOR VEHICLE                 | 2800 E PROVIDENCE AVE       | 9/21/2020 | P4  |
| <u>SPE</u> | 34HI                                   |                             |           |     |
| С          | BURGLARY 1D FROM RESIDENCE             | 4700 N ALTAMONT ST          | 9/20/2020 | P4  |
| С          | BURGLARY 2D COMMERCIAL                 | 5200 N MARKET ST            | 9/23/2020 | P4  |
| С          | BURGLARY 2D COMMERCIAL                 | N MARKET ST / E OLYMPIC AVE | 9/26/2020 | P4  |
| С          | BURGLARY 2D FENCED AREA                | 3800 E CENTRAL AVE          | 9/21/2020 | P4  |
| С          | BURGLARY 2D FENCED AREA                | 3800 E CENTRAL AVE          | 9/21/2020 | P4  |
| С          | BURGLARY 2D FENCED AREA                | 3800 E CENTRAL AVE          | 9/21/2020 | P4  |
| С          | RAPE OF A CHILD 1D                     |                             | 9/23/2020 | Oth |
| С          | THEFT 2D ALL OTHER                     | 3500 E EVERETT AVE          | 9/26/2020 | P2  |
| С          | THEFT 2D VEHICLE PARTS AND ACCESSORIES | E HOFFMAN AVE / N MARKET ST | 9/21/2020 | P4  |
| С          | THEFT 3D ALL OTHER                     | E HOFFMAN AVE / N MARKET ST | 9/21/2020 | P4  |
| С          | THEFT 3D ALL OTHER                     | 3800 E RICH AVE             | 9/21/2020 | P4  |
| С          | THEFT 3D ALL OTHER                     | 3800 E RICH AVE             | 9/22/2020 | P4  |
| С          | THEFT 3D VEHICLE PARTS AND ACCESSORIES | 3500 E FRANCIS AVE          | 9/21/2020 | P4  |
| <u>Spe</u> | <u>34LO</u>                            |                             |           |     |
| А          | BURGLARY 2D COMMERCIAL                 | 900 N HAMILTON ST           | 9/20/2020 | P3  |
| С          | BURGLARY 2D COMMERCIAL                 | 1000 N ASTOR ST             | 9/22/2020 | P4  |
| С          | BURGLARY 2D COMMERCIAL                 | 2400 N ASTOR ST             | 9/25/2020 | P2  |
| С          | BURGLARY 2D GARAGE                     | 1100 E NORA AVE             | 9/24/2020 | P4  |
| С          | BURGLARY 2D GARAGE                     | 0 E EUCLID AVE              | 9/26/2020 | P3  |
| С          | RESIDENTIAL BURGLARY                   | 300 E NORA AVE              | 9/23/2020 | P4  |
| С          | THEFT 2D ALL OTHER                     | 100 E BOONE AVE             | 9/23/2020 | P4  |
| С          | THEFT 2D FROM BUILDING                 | 200 E MISSION AVE           | 9/25/2020 | P4  |
| С          | THEFT 2D FROM MOTOR VEHICLE            | 1700 N PERRY ST             | 9/24/2020 | P4  |
| С          | THEFT 2D FROM MOTOR VEHICLE            | 2900 N HAMILTON ST          | 9/24/2020 | P4  |
| С          | THEFT 3D ALL OTHER                     | 200 E SHARP AVE             | 9/20/2020 | P4  |
| С          | THEFT 3D ALL OTHER                     | 500 E MISSION AVE           | 9/22/2020 | P4  |
|            |                                        |                             |           |     |

| <u>A/C</u> | Offense Statute                  | Address                          | Reported Date | <u>Dist</u> |
|------------|----------------------------------|----------------------------------|---------------|-------------|
| С          | THEFT 3D ALL OTHER               | 100 E BOONE AVE                  | 9/23/2020     | P4          |
| С          | THEFT 3D ALL OTHER               | 600 E CARLISLE AVE               | 9/25/2020     | P4          |
| С          | THEFT 3D CITY FROM BUILDING      | 0 E EUCLID AVE                   | 9/26/2020     | P3          |
| С          | THEFT 3D CITY FROM MOTOR VEHICLE | 2500 N MADELIA ST                | 9/26/2020     | P3          |
| С          | THEFT 3D FROM MOTOR VEHICLE      | 2500 N PERRY ST                  | 9/22/2020     | P4          |
| А          | THEFT 3D FROM MOTOR VEHICLE      | 200 E BALDWIN AVE                | 9/22/2020     | P4          |
| С          | THEFT 3D FROM MOTOR VEHICLE      | 300 E SINTO AVE                  | 9/22/2020     | P4          |
| С          | THEFT 3D FROM MOTOR VEHICLE      | 1200 E NORA AVE                  | 9/25/2020     | P4          |
| А          | THEFT 3D FROM MOTOR VEHICLE      | W MONTGOMERY AVE / N DIVISION ST | 9/26/2020     | P2          |
| С          | THEFT 3D FROM MOTOR VEHICLE      | 300 E AUGUSTA AVE                | 9/26/2020     | P4          |
| С          | THEFT 3D SHOPLIFTING             | 1700 N DIVISION ST               | 9/23/2020     | P4          |
| С          | THEFT 3D SHOPLIFTING             | 900 E MISSION AVE                | 9/23/2020     | P4          |
| С          | THEFT 3D SHOPLIFTING             | 900 E MISSION AVE                | 9/25/2020     | P2          |
| С          | THEFT 3D SHOPLIFTING             | 2900 N NEVADA ST                 | 9/26/2020     | P2          |
| С          | THEFT OF MOTOR VEHICLE           | 2500 N MADELIA ST                | 9/26/2020     | P3          |
| <u>SPB</u> | <u>4MI</u>                       |                                  |               |             |
| С          | ASSAULT 1D                       | 3300 E CARLISLE AVE              | 9/24/2020     | P2          |
| С          | RAPE 3D                          |                                  | 9/21/2020     | P6          |
| С          | RESIDENTIAL BURGLARY             | 3300 E CARLISLE AVE              | 9/26/2020     | P4          |
| С          | THEFT 3D CITY FROM BUILDING      | 3300 E CARLISLE AVE              | 9/26/2020     | P4          |
| С          | THEFT 3D FROM MOTOR VEHICLE      | 2800 E UPRIVER DR                | 9/20/2020     | P4          |
| А          | THEFT 3D FROM MOTOR VEHICLE      | 3800 E EUCLID AVE                | 9/25/2020     | P4          |