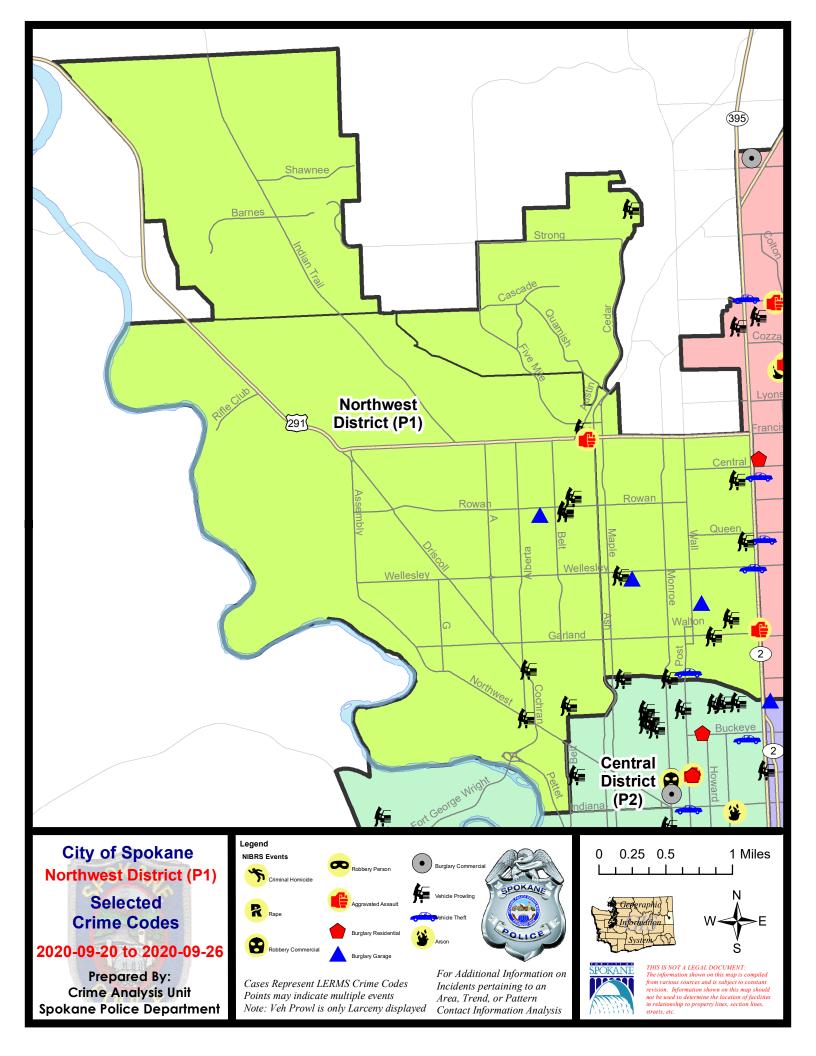

#### NW - Northwest District (P1)

#### 7 Day Comparison 28 Day Comparison YTD Comparison NIBRS Categories (Part 1 Selected) Current Prior Percent Current Prior Percent Current Prior Percent Violent **Criminal Homicide** 0 0 0 0 1 0 0 Rape 0 0 1 -100.00% 18 27 -33.33% 0 0 0 6 Robbery - Commercial -100.00% 5 20.00% 4 0 2 12 13 Robbery - Person -100.00% 100.00% -7.69% 0 23 Aggravated Assault - Non DV 0 1 2 -50.00% 29 -20.69% Aggravated Assault - DV 37 36 1 0.00% 300.00% 2.78% Violent Total: 2 7 97 110 1 -50.00% 9 -22.22% -11.82% 77 **Burglary - Residential** 0 -100.00% 7 40.00% 105 -26.67% Property 3 5 **Burglary Garage** 3 3 0.00% 8 5 60.00% 86 83 3.61% **Burglary Commercial** 0 0 1 0 19 24 -20.83% 30 31 126 97 951 936 Larceny -3.23% 29.90% 1.60% Vehicle Theft 2 100.009 6 10 -40.00% 90 115 -21.74% 0 10 5 Arson -100.00% 4 -75.00% 100.00% 35 39 149 121 1233 1268 **Property Total:** -10.26% 23.14% -2.76% **Preliminary Part 1 Crime Totals:** 36 41 -12.20% 156 130 20.00% 1330 1378 -3.48% Prior 7 Day Period: **Current 7 Day Period:** 9/20/2020 - 9/26/2020 9/13/2020 - 9/19/2020 **Current 28 Day Period:** 8/30/2020 - 9/26/2020 Prior 28 Day Period: 8/2/2020 - 8/29/2020 **Current YTD Day Period:** 1/1/2020 - 9/26/2020 Prior YTD Period: 1/1/2019 - 9/26/2019

#### 9/20/2020 TO 9/26/2020

| <u>A/C</u> | Offense Statute                        | Address                         | Reported Date | Dist |
|------------|----------------------------------------|---------------------------------|---------------|------|
| <u>SPA</u> | <u>1BS</u>                             |                                 |               |      |
| С          | THEFT 2D FROM MOTOR VEHICLE            | 1800 W FRANCIS AVE              | 9/21/2020     | P1   |
| С          | THEFT 2D SHOPLIFTING                   | 1900 W FRANCIS AVE              | 9/26/2020     | P2   |
| С          | THEFT 3D CITY ALL OTHER                | 2500 W FRANCIS AVE              | 9/24/2020     | P1   |
| <u>SPA</u> | 1FM                                    |                                 |               |      |
| С          | MAIL THEFT                             | 3500 W HORIZON AVE              | 9/22/2020     | P1   |
| С          | THEFT 2D FROM MOTOR VEHICLE            | 9000 N BRADBURY DR              | 9/23/2020     | P1   |
| <u>SPA</u> | 1 <u>NH</u>                            |                                 |               |      |
| С          | BURGLARY 2D GARAGE                     | 4500 N HAWTHORNE ST             | 9/22/2020     | P1   |
| С          | BURGLARY 2D GARAGE                     | 4200 N HOWARD ST                | 9/22/2020     | P1   |
| С          | THEFT 2D FROM MOTOR VEHICLE            | 4600 N WALNUT ST                | 9/20/2020     | P1   |
| С          | THEFT 3D ALL OTHER                     | 500 W JOSEPH AVE                | 9/25/2020     | P2   |
| С          | THEFT 3D FROM BUILDING                 | 400 W ROWAN AVE                 | 9/20/2020     | P1   |
| С          | THEFT 3D FROM BUILDING                 | 800 W CORA AVE                  | 9/23/2020     | P1   |
| С          | THEFT 3D FROM MOTOR VEHICLE            | 4000 N CALISPEL ST              | 9/21/2020     | P1   |
| С          | THEFT 3D FROM MOTOR VEHICLE            | 500 W GARLAND AVE               | 9/21/2020     | P1   |
| С          | THEFT 3D FROM MOTOR VEHICLE            | 5000 N ATLANTIC ST              | 9/23/2020     | P1   |
| С          | THEFT 3D FROM MOTOR VEHICLE            | 900 W CORA AVE                  | 9/23/2020     | P1   |
| А          | THEFT 3D FROM MOTOR VEHICLE            | 100 W FRANKLIN CT               | 9/25/2020     | P1   |
| С          | THEFT OF MOTOR VEHICLE                 | 4600 N DIVISION ST              | 9/20/2020     | P1   |
| С          | THEFT OF MOTOR VEHICLE                 | 700 W GORDON AVE                | 9/24/2020     | P2   |
| <u>SPA</u> | 1NW                                    |                                 |               |      |
| С          | ASSAULT 2D                             | 6200 N OAK ST                   | 9/25/2020     | P1   |
| С          | BURGLARY 2D GARAGE                     | 2300 W SANSON AVE               | 9/24/2020     | P1   |
| С          | MAIL THEFT                             | 2200 W DECATUR AVE              | 9/25/2020     | P1   |
| С          | THEFT 1D POCKET PICKING                | 2200 W WELLESLEY AVE            | 9/23/2020     | P1   |
| С          | THEFT 2D ALL OTHER                     | W WELLESLEY AVE / N ASSEMBLY ST | 9/20/2020     | P1   |
| С          | THEFT 2D FROM MOTOR VEHICLE            | W NORTHWEST BLVD / N ALBERTA ST | 9/22/2020     | P1   |
| С          | THEFT 3D ALL OTHER                     | 3800 W QUEEN AVE                | 9/25/2020     | P1   |
| С          | THEFT 3D ALL OTHER                     | 3200 W WELLESLEY AVE            | 9/25/2020     | P1   |
| С          | THEFT 3D ALL OTHER                     | 2600 W COLUMBIA AVE             | 9/25/2020     | P2   |
| С          | THEFT 3D FROM MOTOR VEHICLE            | 5400 N ELGIN ST                 | 9/22/2020     | P1   |
| С          | THEFT 3D FROM MOTOR VEHICLE            | 5600 N CANNON ST                | 9/22/2020     | P1   |
| С          | THEFT 3D FROM MOTOR VEHICLE            | 5400 N ELGIN ST                 | 9/22/2020     | P1   |
| С          | THEFT 3D FROM MOTOR VEHICLE            | 2500 W GORDON AVE               | 9/23/2020     | P1   |
| А          | THEFT 3D FROM MOTOR VEHICLE            | 2100 W EUCLID AVE               | 9/23/2020     | P2   |
| С          | THEFT 3D SHOPLIFTING                   | 2400 W WELLESLEY AVE            | 9/20/2020     | P1   |
| С          | THEFT 3D VEHICLE PARTS AND ACCESSORIES | 2100 W CLEVELAND AVE            | 9/20/2020     | P1   |

| <u>A/C</u> | Offense Statute                        | Address          | Reported Date | <u>Dist</u> |
|------------|----------------------------------------|------------------|---------------|-------------|
| С          | THEFT 3D VEHICLE PARTS AND ACCESSORIES | 2600 W CROWN AVE | 9/21/2020     | P1          |
| С          | THEFT 3D VEHICLE PARTS AND ACCESSORIES | 5400 N ELGIN ST  | 9/22/2020     | P1          |