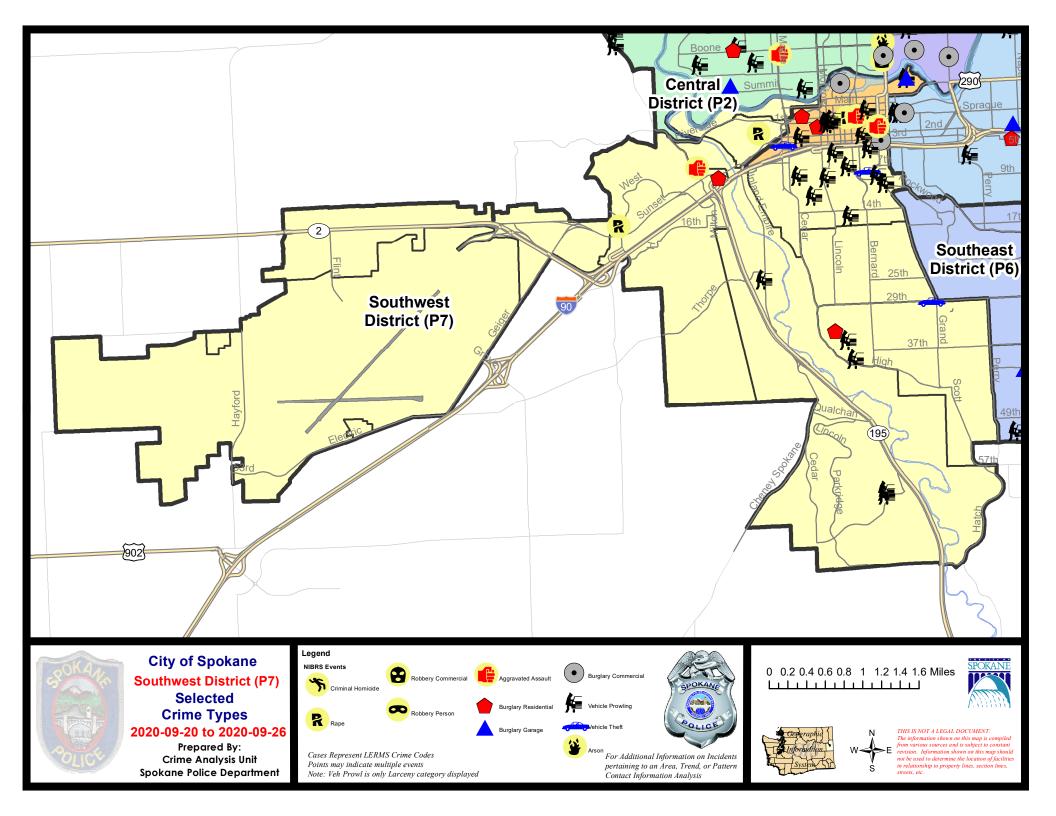

#### SW - Southwest District (P7)

#### 7 Day Comparison 28 Day Comparison YTD Comparison NIBRS Categories (Part 1 Selected) Current Prior Percent Current Prior Percent Current Prior Percent Violent **Criminal Homicide** 0 0 -100.00% 0 0 1 3 2 Rape 0 2 50.00% 24 17 41.18% 0 0 0 2 Robbery - Commercial 0 100.00% 1 0 2 2 21 16 Robbery - Person 2 -100.00% 0.00% 31.25% 3 0 Aggravated Assault - Non DV 0 7 38 50 -57.14% -24.00% 2 Aggravated Assault - DV 25 32 1 0.00% 4 -50.00% -21.88% Violent Total: 3 3 10 16 -37.50% 111 116 0.00% -4.31% **Burglary - Residential** 2 -50.00% 11 11 0.00% 96 91 5.49% Property **Burglary Garage** 0 -100.00% 3 12 -75.00% 63 68 -7.35% 2 **Burglary Commercial** 0 0 3 -33.33% 41 37 10.81% 27 30 112 138 998 911 Larceny -10.00% -18.84% 9.55% Vehicle Theft 2 5 -60.00% 9 12 -25.00% 119 85 40.00% 0 0 10 Arson 0.00% 2 400.00% 31 40 -22.50% 138 177 -22.03% 1327 1194 **Property Total:** 11.14% **Preliminary Part 1 Crime Totals:** 34 43 -20.93% 148 193 -23.32% 1438 1310 9.77% Prior 7 Day Period: **Current 7 Day Period:** 9/20/2020 - 9/26/2020 9/13/2020 - 9/19/2020 **Current 28 Day Period:** 8/30/2020 - 9/26/2020 Prior 28 Day Period: 8/2/2020 - 8/29/2020 **Current YTD Day Period:** 1/1/2020 - 9/26/2020 Prior YTD Period: 1/1/2019 - 9/26/2019

#### SE - Southwest District (P7)

#### 9/20/2020 TO 9/26/2020

| A/C        | Offense Statute                       | Address                   | Reported Date | Dist |
|------------|---------------------------------------|---------------------------|---------------|------|
| <u>SPC</u> | 07BA                                  |                           |               |      |
| С          | RAPE 1D                               |                           | 9/22/2020     | P8   |
| С          | THEFT 3D ALL OTHER                    | W 3RD AVE / W SUNSET BLVD | 9/23/2020     | P7   |
| SPD        | <u>97CH</u>                           |                           |               |      |
| С          | MAIL THEFT                            | 1800 W 10TH AVE           | 9/20/2020     | P7   |
| С          | MAIL THEFT                            | 1100 W 11TH AVE           | 9/21/2020     | P7   |
| С          | MAIL THEFT                            | 1800 W 8TH AVE            | 9/24/2020     | P5   |
| С          | THEFT 1D ALL OTHER                    | 500 S CEDAR ST            | 9/21/2020     | P7   |
| С          | THEFT 1D ALL OTHER                    | 500 S WASHINGTON ST       | 9/25/2020     | P7   |
| С          | THEFT 2D FROM BUILDING                | 800 W 5TH AVE             | 9/24/2020     | P7   |
| С          | THEFT 2D FROM MOTOR VEHICLE           | 500 W 7TH AVE             | 9/21/2020     | P7   |
| С          | THEFT 2D FROM MOTOR VEHICLE           | 1100 W 11TH AVE           | 9/21/2020     | P7   |
| С          | THEFT 2D FROM MOTOR VEHICLE           | 800 S LINCOLN PL          | 9/22/2020     | P7   |
| С          | THEFT 2D FROM MOTOR VEHICLE           | 400 S BERNARD ST          | 9/23/2020     | P7   |
| С          | THEFT 2D FROM MOTOR VEHICLE           | 100 W 8TH AVE             | 9/23/2020     | P5   |
| С          | THEFT 3D FROM MOTOR VEHICLE           | 0 W ROCKWOOD BLVD         | 9/21/2020     | P7   |
| С          | THEFT 3D FROM MOTOR VEHICLE           | 1300 W 8TH AVE            | 9/22/2020     | P7   |
| А          | THEFT 3D FROM MOTOR VEHICLE           | 800 W 5TH AVE             | 9/23/2020     | P7   |
| С          | THEFT OF A FIREARM FROM MOTOR VEHICLE | 500 W 15TH AVE            | 9/20/2020     | P7   |
| С          | THEFT OF MOTOR VEHICLE                | 700 S BERNARD ST          | 9/26/2020     | P7   |
| <u>SPC</u> | <u>97CS</u>                           |                           |               |      |
| С          | MAIL THEFT                            | 0 W 29TH AVE              | 9/26/2020     | P7   |
| С          | RESIDENTIAL BURGLARY                  | 900 W COMSTOCK CT         | 9/22/2020     | P7   |
| С          | THEFT 2D FROM BUILDING                | 900 W COMSTOCK CT         | 9/22/2020     | P7   |
| С          | THEFT 3D FROM MOTOR VEHICLE           | 3400 S LINCOLN DR         | 9/22/2020     | P7   |
| С          | THEFT 3D FROM MOTOR VEHICLE           | 3600 S JEFFERSON DR       | 9/24/2020     | P7   |
| С          | THEFT OF MOTOR VEHICLE                | 500 E 29TH AVE            | 9/22/2020     | P6   |
| <u>SPC</u> | <u>97GT</u>                           |                           |               |      |
| С          | THEFT 2D ALL OTHER                    | 3500 W 21ST AVE           | 9/20/2020     | P7   |
| С          | THEFT 3D ALL OTHER                    | 3300 W 17TH AVE           | 9/26/2020     | P7   |
| SPD        | 07LC                                  |                           |               |      |
| С          | THEFT 3D FROM MOTOR VEHICLE           | 5900 S BERNARD ST         | 9/23/2020     | P7   |
| А          | THEFT 3D FROM MOTOR VEHICLE           | 300 W BRISTOL AVE         | 9/23/2020     | P7   |
| С          | THEFT OF A FIREARM FROM MOTOR VEHICLE | 2400 S INLAND EMPIRE WAY  | 9/20/2020     | P7   |
| <u>SPC</u> | <u> 27WH</u>                          |                           |               |      |
| С          | ASSAULT 2D                            | 2900 W HARTSON AVE        | 9/22/2020     | P7   |
| С          | RAPE 3D                               |                           | 9/21/2020     | P7   |
|            |                                       |                           |               |      |

| <u>A/C</u>    | Offense Statute      | Address                   | Reported Date | <u>Dist</u> |  |  |  |  |
|---------------|----------------------|---------------------------|---------------|-------------|--|--|--|--|
| С             | RESIDENTIAL BURGLARY | 2600 W 8TH AVE            | 9/22/2020     | P7          |  |  |  |  |
| С             | THEFT 2D ALL OTHER   | 1500 S RUSTLE ST          | 9/25/2020     | P5          |  |  |  |  |
| <u>SPD7WP</u> |                      |                           |               |             |  |  |  |  |
| С             | THEFT 3D ALL OTHER   | 6300 W SUNSET FRONTAGE RD | 9/23/2020     | P5          |  |  |  |  |