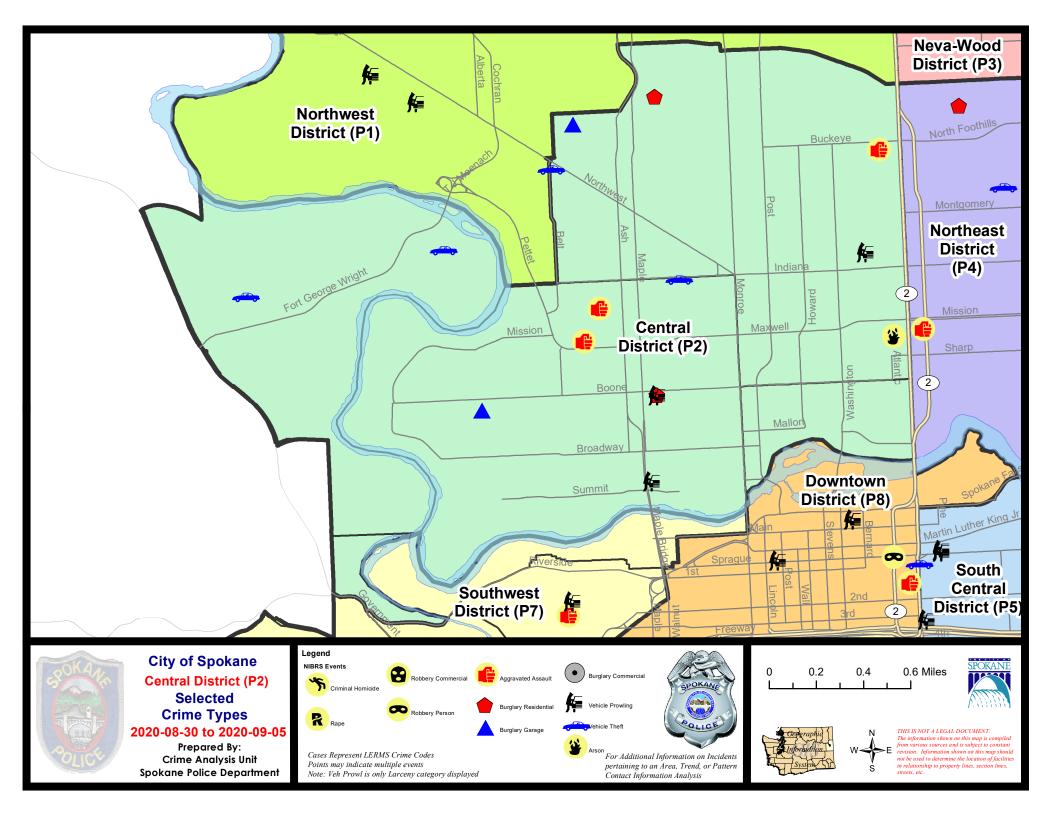

#### **NW - North Central District (P2)**

# **Preliminary IBR Counts**

|           |                                                                                                                  | 7 Da                       | y Compari                  | son                                               | 28 D                                 | ay Compai                            | rison                                                     | YT                                       | D Comparis                        | on                                                        |
|-----------|------------------------------------------------------------------------------------------------------------------|----------------------------|----------------------------|---------------------------------------------------|--------------------------------------|--------------------------------------|-----------------------------------------------------------|------------------------------------------|-----------------------------------|-----------------------------------------------------------|
| NIBRS Ca  | ntegories (Part 1 Selected)                                                                                      | Current                    | Prior                      | Percent                                           | Current                              | Prior                                | Percent                                                   | Current                                  | Prior                             | Percent                                                   |
| Violent   | Criminal Homicide Rape Robbery - Commercial Robbery - Person Aggravated Assault - Non DV Aggravated Assault - DV | 0<br>0<br>0<br>0<br>1<br>2 | 0<br>1<br>0<br>0<br>2<br>1 | -100.00%<br>-50.00%<br>100.00%                    | 0<br>3<br>1<br>3<br>6<br>6           | 0<br>5<br>0<br>1<br>5<br>3           | -40.00%<br>200.00%<br>20.00%<br>100.00%                   | 1<br>27<br>3<br>21<br>40<br>32           | 1<br>24<br>5<br>13<br>57<br>33    | 0.00%<br>12.50%<br>-40.00%<br>61.54%<br>-29.82%<br>-3.03% |
| Property  | Violent Total:  Burglary - Residential  Burglary Garage  Burglary Commercial  Larceny  Vehicle Theft  Arson      | 2<br>2<br>0<br>13<br>4     | 6<br>2<br>0<br>21<br>5     | -25.00%<br>-66.67%<br>0.00%<br>-38.10%<br>-20.00% | 19<br>10<br>10<br>3<br>83<br>18<br>6 | 13<br>6<br>2<br>78<br>18<br>2        | -23.08%<br>-66.67%<br>50.00%<br>6.41%<br>0.00%<br>200.00% | 95<br>48<br>22<br>729<br>144<br>16       | 92<br>53<br>32<br>919<br>126<br>6 | -6.77%  3.26% -9.43% -31.25% -20.67% 14.29% 166.67%       |
|           | Property Total:                                                                                                  | 22                         | 34                         | -35.29%                                           | 130                                  | 119                                  | 9.24%                                                     | 1054                                     | 1228                              | -14.17%                                                   |
| Prelimina | ry Part 1 Crime Totals:                                                                                          | 25                         | 38                         | -34.21%                                           | 149                                  | 133                                  | 12.03%                                                    | 1178                                     | 1361                              | -13.45%                                                   |
|           | Current 7 Day Period:<br>Current 28 Day Period:<br>Current YTD Day Period:                                       | 8                          | 3/9/2020 -                 | 9/5/2020<br>9/5/2020<br>9/5/2020                  | Prior 28                             | Day Period<br>Day Perio<br>D Period: |                                                           | 8/23/2020 -<br>7/12/2020 -<br>1/1/2019 - | 8/8/2020                          | )                                                         |

# NW - Central District (P2)

| A/C | Offense Statute                        | Address              | Reported Date | <u>Dist</u> |
|-----|----------------------------------------|----------------------|---------------|-------------|
| SPA | 2EG                                    |                      |               |             |
| С   | ARSON 2D                               | 0 W SINTO AVE        | 9/2/2020      | P4          |
| С   | ASSAULT 2D                             | 2600 N ATLANTIC ST   | 8/31/2020     | P1          |
| С   | BURGLARY 2D GARAGE                     | 1900 W CLEVELAND AVE | 9/3/2020      | P2          |
| С   | RESIDENTIAL BURGLARY                   | 1400 W EUCLID AVE    | 8/31/2020     | P1          |
| С   | THEFT 3D ALL OTHER                     | 1400 N DIVISION ST   | 8/31/2020     | P2          |
| С   | THEFT 3D ALL OTHER                     | 600 W NORA AVE       | 9/2/2020      | P2          |
| С   | THEFT 3D VEHICLE PARTS AND ACCESSORIES | 2600 N CALISPEL ST   | 9/4/2020      | P2          |
| С   | THEFT OF A FIREARM FROM MOTOR VEHICLE  | 200 W SHANNON AVE    | 8/31/2020     | P2          |
| С   | THEFT OF MOTOR VEHICLE                 | 2600 N BELT ST       | 9/5/2020      | P1          |
| SPA | <u> </u>                               |                      |               |             |
| С   | ASSAULT 2D                             | 1800 W AUGUSTA AVE   | 8/31/2020     | P1          |
| С   | ASSAULT 3D WEAPON OR NEGLIGENT INJURY  | 1500 N ELM ST        | 9/4/2020      | P1          |
| С   | BURGLARY 2D GARAGE                     | 2600 W GARDNER AVE   | 9/2/2020      | P1          |
| С   | MAIL THEFT                             | 1400 N A ST          | 8/30/2020     | P2          |
| Α   | RESIDENTIAL BURGLARY                   | 1100 N WALNUT ST     | 9/5/2020      | P2          |
| С   | THEFT 2D ALL OTHER                     | 1100 N MONROE ST     | 8/31/2020     | P2          |
| С   | THEFT 2D FROM MOTOR VEHICLE            | 1100 N WALNUT ST     | 8/30/2020     | P6          |
| С   | THEFT 2D FROM MOTOR VEHICLE            | 1500 W HIGHLINE LN   | 9/2/2020      | P2          |
| С   | THEFT 3D ALL OTHER                     | 1800 W NORA AVE      | 9/5/2020      | P2          |
| С   | THEFT 3D FROM BUILDING                 | 1200 N ASH ST        | 8/31/2020     | P2          |
| С   | THEFT 3D SHOPLIFTING                   | 2300 W BOONE AVE     | 8/30/2020     | P2          |
| Α   | THEFT 3D VEHICLE PARTS AND ACCESSORIES | 1900 W BOONE AVE     | 8/31/2020     | P2          |
| С   | THEFT 3D VEHICLE PARTS AND ACCESSORIES | 1500 W NORA AVE      | 8/31/2020     | P2          |
| С   | THEFT OF MOTOR VEHICLE                 | 1300 W INDIANA AVE   | 9/2/2020      | P1          |
| SPA | 2WH                                    |                      |               |             |
| С   | THEFT OF MOTOR VEHICLE                 | 2800 W ELLIOTT DR    | 9/3/2020      | P6          |
| Α   | THEFT OF MOTOR VEHICLE                 | 3900 W RANDOLPH RD   | 9/3/2020      | P2          |