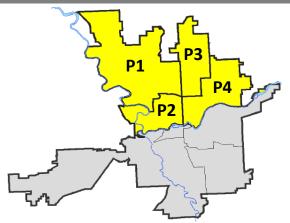

9/5/2020<br>- 9/5/2020<br>- 9/5/2020       | Prior 28                          | Day Period<br>Day Perio<br>D Period: |                                                              | 8/23/2020 -<br>7/12/2020 -<br>1/1/2019 - |                                    | )                                                            |

Prepared by SPD Crime Analysis Office -

Monday, September 7, 2020

<u>NOTE:</u> SPD moved from UCR to the NIBRS reporting standard on 10/4/16 following the transition to a new RMS System. <u>Numbers on CompStat reports prior to this date</u> <u>should not be used as a comparison to those on this report</u>. Additional info on these reporting standards can be found on the FBI website: <a href="https://ucr.fbi.gov/nibrs-overview">https://ucr.fbi.gov/nibrs-overview</a>



Saturday, September 5, 2020



#### **NW - Northwest District (P1)**

# **Preliminary IBR Counts**

|           |                                                                                                                  | 7 Da                       | y Compari              | son                              | 28 Da                        | ay Compai                            | rison                                                | YT                                       | D Comparis                               | on                                                        |
|-----------|------------------------------------------------------------------------------------------------------------------|----------------------------|------------------------|---------------------------