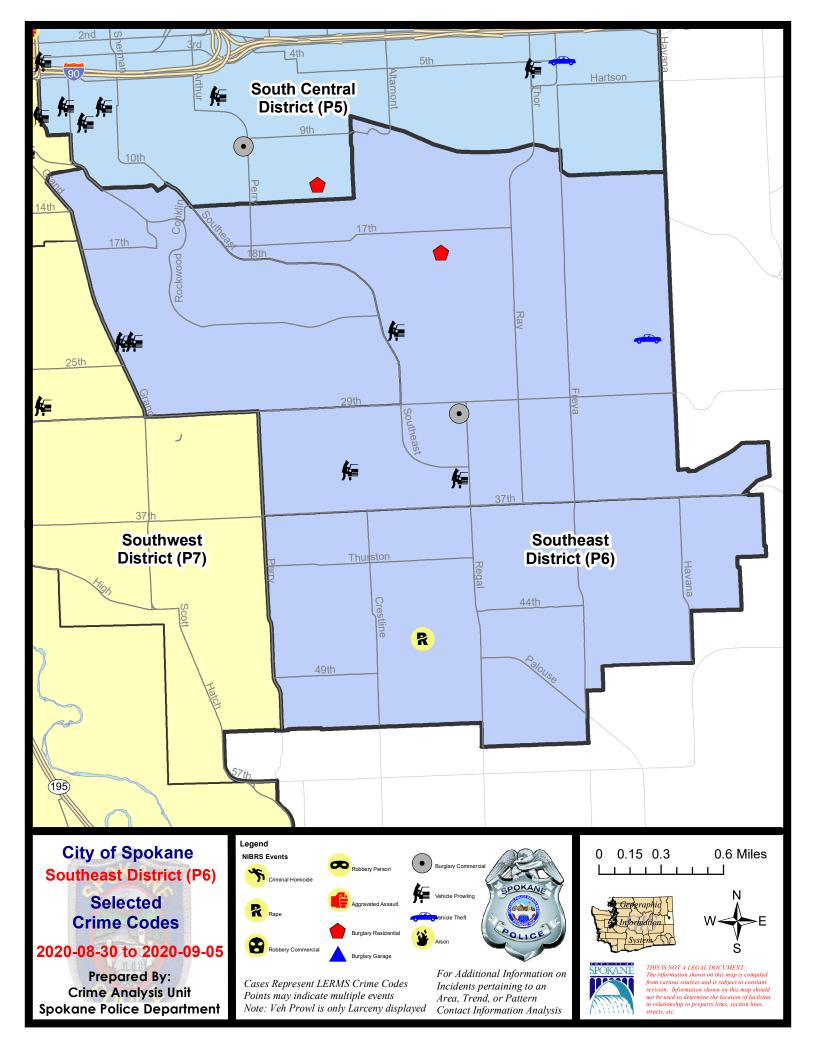

#### SE - Southeast District (P6)

# **Preliminary IBR Counts**

|           |                                                                                                                  | 7 Da                        | y Compari                  | son                              | 28 Day Comparison          |                                      |                                                               | YTD Comparison                           |                            |                                                            |
|-----------|------------------------------------------------------------------------------------------------------------------|-----------------------------|----------------------------|----------------------------------|----------------------------|--------------------------------------|---------------------------------------------------------------|------------------------------------------|----------------------------|------------------------------------------------------------|
| NIBRS Ca  | tegories (Part 1 Selected)                                                                                       | Current                     | Prior                      | Percent                          | Current                    | Prior                                | Percent                                                       | Current                                  | Prior                      | Percent                                                    |
| Violent   | Criminal Homicide Rape Robbery - Commercial Robbery - Person Aggravated Assault - Non DV Aggravated Assault - DV | 0<br>1<br>0<br>0<br>0       | 0<br>1<br>0<br>0<br>0      | 0.00%                            | 0<br>2<br>0<br>1<br>1<br>0 | 0<br>1<br>0<br>0<br>1<br>0           | 0.00%                                                         | 0<br>8<br>4<br>5<br>9                    | 0<br>9<br>2<br>9<br>11     | -11.119<br>100.009<br>-44.449<br>-18.189<br>-6.679         |
|           | Violent Total:                                                                                                   | 1                           | 1                          | 0.00%                            | 4                          | 2                                    | 100.00%                                                       | 40                                       | 46                         | -13.04%                                                    |
| Property  | Burglary - Residential Burglary Garage Burglary Commercial Larceny Vehicle Theft Arson                           | 1<br>0<br>1<br>12<br>1<br>0 | 0<br>0<br>0<br>8<br>2<br>0 | 50.00%                           | 3<br>4<br>1<br>60<br>5     | 6<br>8<br>2<br>52<br>3<br>1          | -50.00%<br>-50.00%<br>-50.00%<br>15.38%<br>66.67%<br>-100.00% | 48<br>66<br>14<br>421<br>48<br>3         | 50<br>58<br>9<br>493<br>49 | -4.00%<br>13.79%<br>55.56%<br>-14.60%<br>-2.04%<br>200.00% |
|           | Property Total:                                                                                                  | 15                          | 10                         | 50.00%                           | 73                         | 72                                   | 1.39%                                                         | 600                                      | 660                        | -9.09%                                                     |
| Prelimina | ry Part 1 Crime Totals:                                                                                          | 16                          | 11                         | 45.45%                           | 77                         | 74                                   | 4.05%                                                         | 640                                      | 706                        | -9.35%                                                     |
|           | Current 7 Day Period: Current 28 Day Period: Current YTD Day Period:                                             | 8                           | 3/9/2020 -                 | 9/5/2020<br>9/5/2020<br>9/5/2020 | Prior 28                   | Pay Period<br>Day Perio<br>D Period: |                                                               | 8/23/2020 -<br>7/12/2020 -<br>1/1/2019 - | 8/8/2020                   |                                                            |

# SE - Southeast District (P6)

| A/C | Offense Statute             | <u>Address</u>        | Reported Date | Dist |
|-----|-----------------------------|-----------------------|---------------|------|
| SPC | 6LH                         |                       |               |      |
| С   | BURGLARY 2D COMMERCIAL      | 2800 E 30TH AVE       | 9/2/2020      | P6   |
| С   | MAIL THEFT                  | 3100 E 32ND AVE       | 8/30/2020     | P6   |
| С   | MAIL THEFT                  | 1600 E 32ND CT        | 9/3/2020      | P6   |
| Α   | RESIDENTIAL BURGLARY        | 1800 S MT VERNON ST   | 9/4/2020      | P5   |
| С   | THEFT 2D FROM MOTOR VEHICLE | 2800 E 35TH AVE       | 8/31/2020     | P6   |
| С   | THEFT 2D FROM MOTOR VEHICLE | 2300 S SOUTHEAST BLVD | 9/3/2020      | P6   |
| С   | THEFT 3D ALL OTHER          | 3000 E 30TH AVE       | 9/4/2020      | P6   |
| С   | THEFT 3D FROM BUILDING      | 2800 E 30TH AVE       | 9/2/2020      | P6   |
| С   | THEFT 3D FROM MOTOR VEHICLE | 2000 E 34TH AVE       | 9/3/2020      | P6   |
| С   | THEFT OF MOTOR VEHICLE      | 4200 E 25TH AVE       | 8/31/2020     | P6   |
| SPC | 6RW                         |                       |               |      |
| С   | THEFT 3D FROM MOTOR VEHICLE | 400 E 23RD AVE        | 9/3/2020      | P6   |
| С   | THEFT 3D FROM MOTOR VEHICLE | 500 E 23RD AVE        | 9/4/2020      | P6   |
| SPC | :6SG                        |                       |               |      |
| С   | RAPE 2D                     |                       | 8/30/2020     | P6   |
| С   | THEFT 3D ALL OTHER          | 5000 S REGAL ST       | 9/5/2020      | P6   |
| С   | THEFT 3D CITY ALL OTHER     | 3200 E 55TH AVE       | 9/5/2020      | P6   |
| С   | THEFT 3D SHOPLIFTING        | 4900 S REGAL ST       | 9/1/2020      | P6   |
|     |                             |                       |               |      |