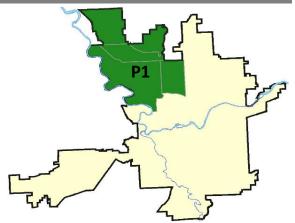

| 8                          | 3/9/2020 -             | 9/5/2020<br>9/5/2020<br>9/5/2020 | Prior 28                     | Day Period<br>Day Perio<br>D Period: |                                                      | 8/23/2020 -<br>7/12/2020 -<br>1/1/2019 - | - 8/8/2020                               |                                                           |

Prepared by SPD Crime Analysis Office -

Monday, September 7, 2020

NOTE: SPD moved from UCR to the NIBRS reporting standard on 10/4/16 following the transition to a new RMS System. Numbers on CompStat reports prior to this date should not be used as a comparison to those on this report. Additional info on these reporting standards can be found on the FBI website: https://ucr.fbi.gov/nibrs-overview





NW - Northwest District (P1)

#### 8/.



| A/C        | Offense Statute                        | <u>Address</u>             | Reported Date | <u>Dist</u> |
|------------|----------------------------------------|----------------------------|---------------|-------------|
| SPA        | 1BS                                    |                            |               |             |
| С          | THEFT 2D FROM BUILDING                 | 6800 N OXFORD LN           | 9/4/2020      | P1          |
| С          | THEFT 3D ALL OTHER                     | 6500 N BELT ST             | 9/2/2020      | P2          |
| SPA        | 1FM                                    |                            |               |             |
| С          | ASSAULT 2D                             | 3300 W L