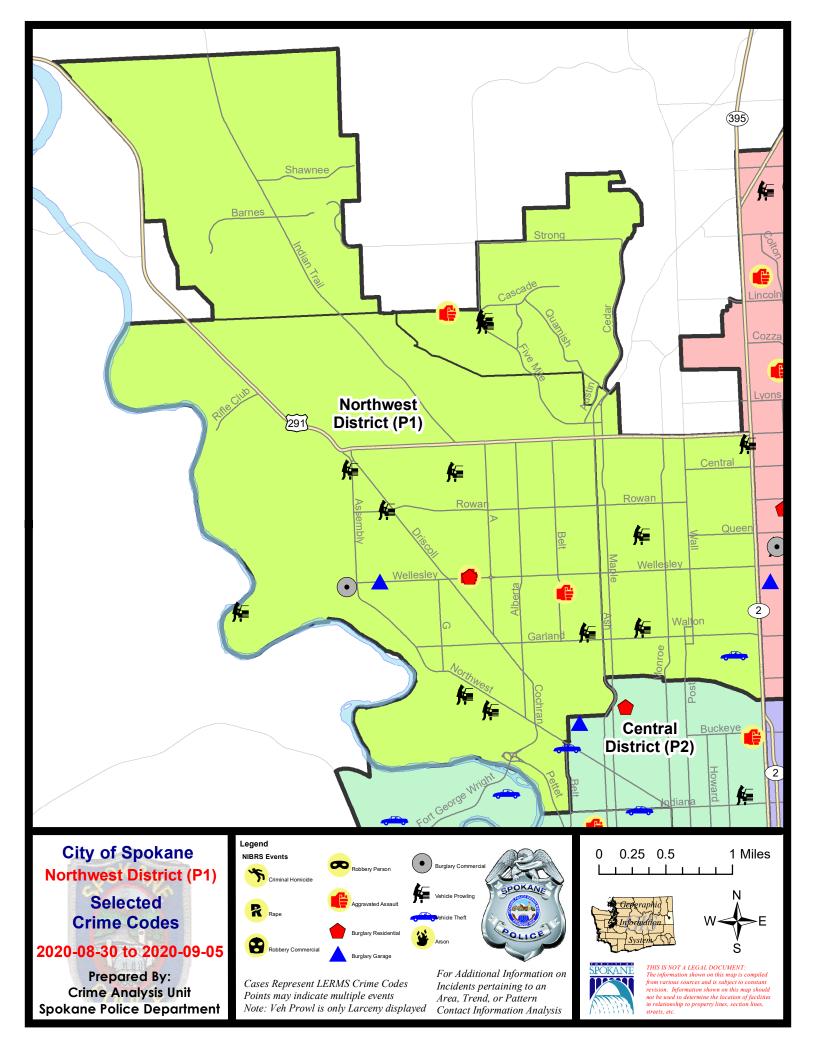

#### **NW - Northwest District (P1)**

# **Preliminary IBR Counts**

|           |                                                                                                                  | 7 Da                       | y Compari              | son                              | 28 Da                        | ay Compai                            | rison                                                | YT                                       | D Comparis                               | on                                                        |
|-----------|------------------------------------------------------------------------------------------------------------------|----------------------------|------------------------|----------------------------------|------------------------------|--------------------------------------|------------------------------------------------------|------------------------------------------|------------------------------------------|-----------------------------------------------------------|
| NIBRS Ca  | ategories (Part 1 Selected)                                                                                      | Current                    | Prior                  | Percent                          | Current                      | Prior                                | Percent                                              | Current                                  | Prior                                    | Percent                                                   |
| Violent   | Criminal Homicide Rape Robbery - Commercial Robbery - Person Aggravated Assault - Non DV Aggravated Assault - DV | 0<br>0<br>0<br>0<br>1<br>2 | 0<br>0<br>0<br>0<br>0  |                                  | 0<br>1<br>3<br>1<br>3<br>3   | 0<br>2<br>2<br>1<br>2<br>4           | -50.00%<br>50.00%<br>0.00%<br>50.00%<br>-25.00%      | 1<br>18<br>6<br>10<br>23<br>35           | 0<br>26<br>5<br>11<br>26<br>35           | -30.77%<br>20.00%<br>-9.09%<br>-11.54%<br>0.00%           |
| Property  | Violent Total:  Burglary - Residential  Burglary Garage  Burglary Commercial  Larceny  Vehicle Theft  Arson      | 1<br>1<br>1<br>29<br>1     | 0<br>0<br>0<br>27<br>1 | 7.41%<br>0.00%                   | 3<br>6<br>1<br>109<br>8<br>2 | 10<br>16<br>1<br>105<br>7            | 0.00%  -70.00%  -62.50%  0.00%  3.81%  14.29%  0.00% | 93<br>71<br>79<br>19<br>854<br>85        | 103<br>89<br>78<br>23<br>877<br>109<br>4 | -9.71%  -20.22%  1.28%  -17.39%  -2.62%  -22.02%  125.00% |
|           | Property Total:                                                                                                  | 33                         | 31                     | 6.45%                            | 129                          | 141                                  | -8.51%                                               | 1117                                     | 1180                                     | -5.34%                                                    |
| Prelimina | ry Part 1 Crime Totals:                                                                                          | 36                         | 31                     | 16.13%                           | 140                          | 152                                  | -7.89%                                               | 1210                                     | 1283                                     | -5.69%                                                    |
|           | Current 7 Day Period:<br>Current 28 Day Period:<br>Current YTD Day Period:                                       | 8                          | 3/9/2020 -             | 9/5/2020<br>9/5/2020<br>9/5/2020 | Prior 28                     | Day Period<br>Day Perio<br>D Period: |                                                      | 8/23/2020 -<br>7/12/2020 -<br>1/1/2019 - | - 8/8/2020                               |                                                           |

NW - Northwest District (P1)

#### 8/.

| A/C        | Offense Statute                        | <u>Address</u>             | Reported Date | <u>Dist</u> |
|------------|----------------------------------------|----------------------------|---------------|-------------|
| SPA        | 1BS                                    |                            |               |             |
| С          | THEFT 2D FROM BUILDING                 | 6800 N OXFORD LN           | 9/4/2020      | P1          |
| С          | THEFT 3D ALL OTHER                     | 6500 N BELT ST             | 9/2/2020      | P2          |
| SPA        | 1FM                                    |                            |               |             |
| С          | ASSAULT 2D                             | 3300 W LINCOLN RD          | 9/2/2020      | P1          |
| С          | THEFT 3D CITY ALL OTHER                | 7100 N AUSTIN RD           | 8/30/2020     | P1          |
| С          | THEFT 3D FROM MOTOR VEHICLE            | 2800 W ABIGAIL AVE         | 9/1/2020      | P1          |
| С          | THEFT 3D FROM MOTOR VEHICLE            | 2800 W ASHLEY CIR          | 9/3/2020      | P2          |
| SPA        | 1NH                                    |                            |               |             |
| С          | MAIL THEFT                             | 4000 N STEVENS ST          | 9/5/2020      | P1          |
| С          | THEFT 1D POCKET PICKING                | 900 W WABASH AVE           | 9/2/2020      | P1          |
| С          | THEFT 2D ALL OTHER                     | 800 W GARLAND AVE          | 8/30/2020     | P1          |
| С          | THEFT 2D FROM MOTOR VEHICLE            | 6100 N DIVISION ST         | 8/30/2020     | P1          |
| С          | THEFT 2D FROM MOTOR VEHICLE            | 4000 N ADAMS ST            | 8/31/2020     | P1          |
| С          | THEFT 3D ALL OTHER                     | 3500 N ATLANTIC ST         | 8/31/2020     | P1          |
| С          | THEFT 3D ALL OTHER                     | 5200 N MAPLE ST            | 9/2/2020      | P1          |
| С          | THEFT 3D FROM MOTOR VEHICLE            | 5100 N ADAMS ST            | 8/31/2020     | P1          |
| С          | THEFT OF MOTOR VEHICLE                 | 3600 N CALISPEL ST         | 8/31/2020     | P1          |
| <u>SPA</u> | 1NW                                    |                            |               |             |
| С          | ASSAULT 2D                             | 3100 W WELLESLEY AVE       | 9/2/2020      | P1          |
| С          | BURGLARY 1D FROM RESIDENCE             | 3100 W WELLESLEY AVE       | 9/2/2020      | P1          |
| С          | BURGLARY 2D COMMERCIAL                 | 4500 W WELLESLEY AVE       | 9/5/2020      | P1          |
| С          | BURGLARY 2D GARAGE                     | 4100 W WELLESLEY AVE       | 9/1/2020      | P1          |
| С          | IBR Purposes Only - Aggravated Assault | 4300 N BELT ST             | 9/2/2020      | P1          |
| С          | MAIL THEFT                             | 6100 N OAK ST              | 9/2/2020      | P1          |
| С          | MAIL THEFT                             | 3500 N AUDUBON ST          | 9/3/2020      | P1          |
| С          | MAIL THEFT                             | 5500 N ASH ST              | 9/5/2020      | P1          |
| С          | THEFT 2D FROM MOTOR VEHICLE            | 2900 W EUCLID AVE          | 9/2/2020      | P1          |
| С          | THEFT 2D FROM MOTOR VEHICLE            | 4000 W ROWAN AVE           | 9/2/2020      | P2          |
| С          | THEFT 3D ALL OTHER                     | 5500 N ALBERTA ST          | 8/31/2020     | P1          |
| С          | THEFT 3D ALL OTHER                     | 5200 W LYONS AVE           | 9/1/2020      | P1          |
| С          | THEFT 3D CITY FROM MOTOR VEHICLE       | 3900 N ELM ST              | 8/31/2020     | P1          |
| С          | THEFT 3D FROM BUILDING                 | 2400 W WELLESLEY AVE       | 9/1/2020      | P1          |
| С          | THEFT 3D FROM MOTOR VEHICLE            | 3200 W ALICE AVE           | 9/2/2020      | P1          |
| Α          | THEFT 3D FROM MOTOR VEHICLE            | 3200 W ALICE AVE           | 9/2/2020      | P1          |
| С          | THEFT 3D FROM MOTOR VEHICLE            | 4400 N AUBREY L WHITE PKWY | 9/2/2020      | P2          |
| С          | THEFT 3D FROM MOTOR VEHICLE            | 4400 W WINSTON CT          | 9/3/2020      | P1          |
| С          | THEFT 3D FROM MOTOR VEHICLE            | 3100 W ELOIKA AVE          | 9/3/2020      | P2          |
|            |                                        |                            |               |             |

| A/C | Offense Statute                        | <u>Address</u>             | Reported Date | <u>Dist</u> |
|-----|----------------------------------------|----------------------------|---------------|-------------|
| С   | THEFT 3D SHOPLIFTING                   | 2100 W NORTHWEST BLVD      | 9/5/2020      | P1          |
| С   | THEFT 3D VEHICLE PARTS AND ACCESSORIES | 4400 N AUBREY L WHITE PKWY | 9/2/2020      | P2          |