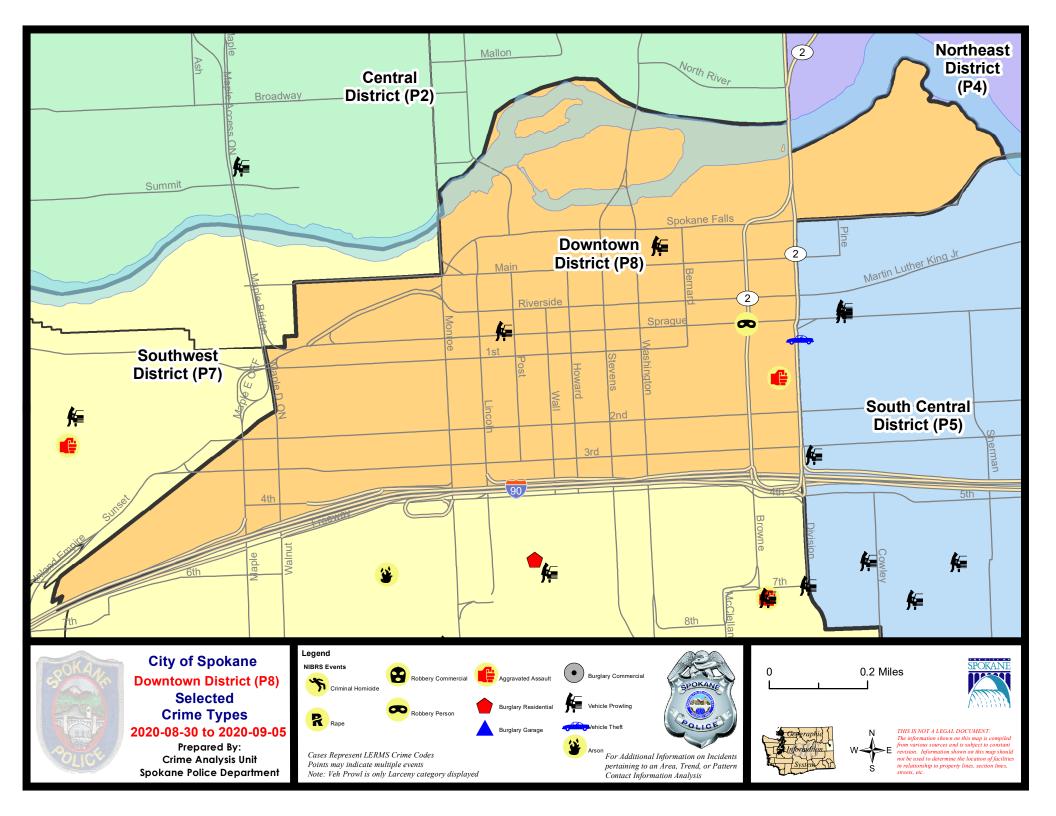

| 30/2020 -                  | 9/5/2020<br>9/5/2020<br>9/5/2020                                    | Prior 7 D                  | Day Period Day Period Day Period: | :                                                 |                                       | 8/29/2020<br>8/8/2020        |                                                                                              |

Prepared by SPD Crime Analysis Office -

Monday, September 7, 2020

NOTE: SPD moved from UCR to the NIBRS reporting standard on 10/4/16 following the transition to a new RMS System. Numbers on CompStat reports prior to this date should not be used as a comparison to those on this report. Additional info on these reporting standards can be found on the FBI website: https://ucr.fbi.gov/nibrs-overview





# SW - Downtown District (P8)



| A/C | Offense Statute             | Address                     | Reported Date | Dist |
|-----|-----------------------------|-----------------------------|---------------|------|
| SPD | 98RS                        |                             |               |      |
| С   | ASSAULT 1D                  | W PACIFIC AVE / S STATE ST  | 8/30/2020     | P8   |
| Α   | ROBBERY 2D PERSON           | 0 S BROWNE ST               | 9/5/2020      | P8   |
| С   | THEFT 2D FROM BUILDING      | 200 W SPOKANE FALLS BLVD    | 9/1/2020      | P8   |
| С   | THEFT 2D FROM MOTOR VEHICLE | 300 W SPOKANE FALLS BLVD    | 9/2/2020      | P8   |
| С   | THEFT 3D ALL OTHER          | 1900 W 5TH AVE              | 9/3/2020      | P8   |
| С   | THEFT 3D ALL OTHER          |