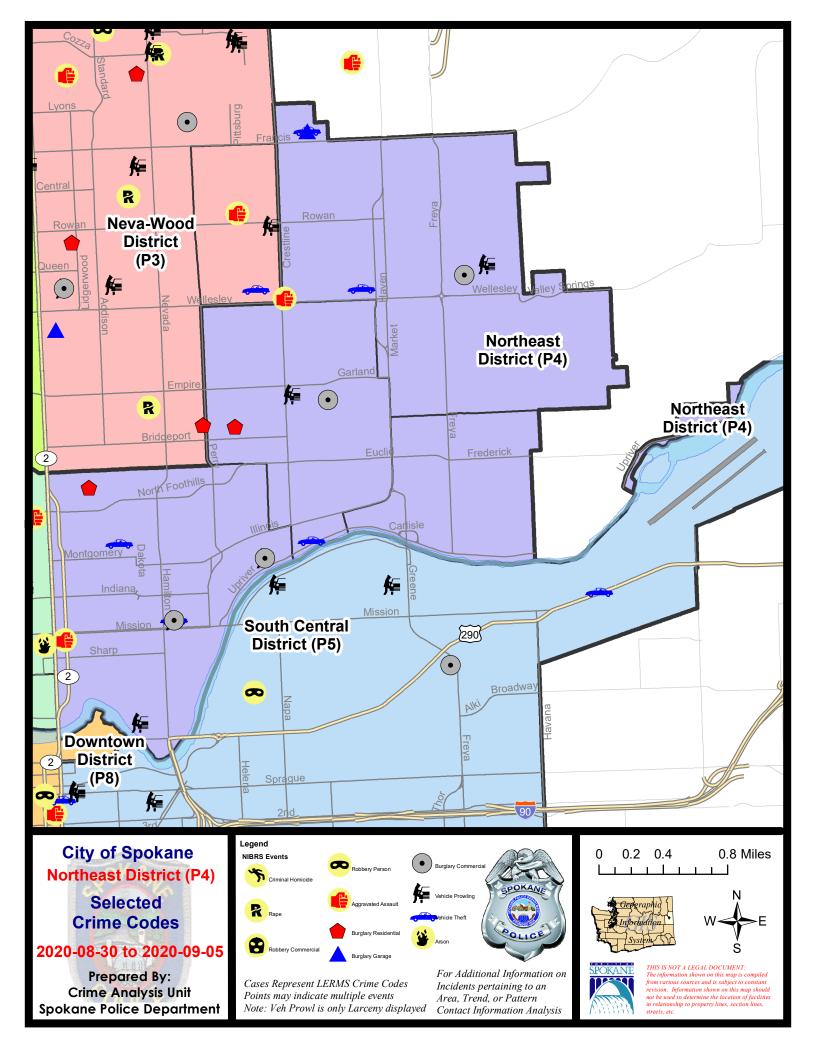

#### **NE - Northeast District (P4)**

# NE - Northeast District (P4)

| A/C        | Offense Statute                        | Address                   | Reported Date | Dist |
|------------|----------------------------------------|---------------------------|---------------|------|
| <u>SPB</u> | 4BE                                    |                           |               |      |
| С          | BURGLARY 2D COMMERCIAL                 | 3700 N COOK ST            | 9/2/2020      | P4   |
| С          | RESIDENTIAL BURGLARY                   | 1600 E COURTLAND AVE      | 9/5/2020      | P4   |
| С          | THEFT 2D ALL OTHER                     | 3000 E EUCLID AVE         | 8/31/2020     | P4   |
| С          | THEFT 2D FROM BUILDING                 | 1700 E LACROSSE AVE       | 9/1/2020      | P4   |
| Α          | THEFT 3D FROM MOTOR VEHICLE            | 2100 E PROVIDENCE AVE     | 9/1/2020      | P4   |
| С          | THEFT 3D VEHICLE PARTS AND ACCESSORIES | 2200 E WALTON AVE         | 9/1/2020      | P4   |
| С          | THEFT 3D VEHICLE PARTS AND ACCESSORIES | 2300 E GLASS AVE          | 9/1/2020      | P4   |
| С          | THEFT 3D VEHICLE PARTS AND ACCESSORIES | 1900 E DALTON AVE         | 9/3/2020      | P2   |
| С          | THEFT 3D VEHICLE PARTS AND ACCESSORIES | 2100 E NORTH CRESCENT AVE | 9/5/2020      | P2   |
| С          | THEFT OF MOTOR VEHICLE                 | 2100 E UPRIVER DR         | 9/2/2020      | P4   |
| SPB        | 4HI                                    |                           |               |      |
| С          | BURGLARY 2D COMMERCIAL                 | 4800 N REBECCA ST         | 9/4/2020      | P4   |
| С          | BURGLARY 2D FENCED AREA                | 4300 E FRANCIS AVE        | 9/3/2020      | P4   |
| Α          | BURGLARY 2D FENCED AREA                | 4300 E FRANCIS AVE        | 9/3/2020      | P4   |
| С          | BURGLARY 2D GARAGE                     | 6400 N ALTAMONT ST        | 9/4/2020      | P4   |
| С          | DRIVE BY SHOOTING                      | 2100 E WELLESLEY AVE      | 9/3/2020      | P4   |
| С          | THEFT 2D ALL OTHER                     | 4600 N FREYA ST           | 9/3/2020      | P4   |
| С          | THEFT 2D FROM BUILDING                 | 3000 E BROAD AVE          | 8/31/2020     | P4   |
| С          | THEFT 2D VEHICLE PARTS AND ACCESSORIES | 4300 E FRANCIS AVE        | 9/3/2020      | P4   |
| С          | THEFT 3D ALL OTHER                     | 2100 E DECATUR AVE        | 9/1/2020      | P4   |
| С          | THEFT 3D ALL OTHER                     | 2900 E DIAMOND AVE        | 9/3/2020      | P4   |
| С          | THEFT 3D CITY ALL OTHER                | 4800 N REBECCA ST         | 9/4/2020      | P4   |
| Α          | THEFT 3D FROM MOTOR VEHICLE            | 4900 N FLORIDA ST         | 9/4/2020      | P4   |
| С          | THEFT OF MOTOR VEHICLE                 | N REGAL ST / E BROAD AVE  | 9/1/2020      | P4   |
| Α          | THEFT OF MOTOR VEHICLE                 | 6400 N ALTAMONT ST        | 9/4/2020      | P4   |
| <u>SPB</u> | <u>4LO</u>                             |                           |               |      |
| С          | ASSAULT 2D                             | 1400 N RUBY ST            | 9/4/2020      | P2   |
| С          | BURGLARY 1D COMMERCIAL                 | 1800 E UPRIVER DR         | 8/31/2020     | P4   |
| С          | BURGLARY 2D COMMERCIAL                 | 900 E MISSION AVE         | 9/1/2020      | P4   |
| С          | RESIDENTIAL BURGLARY                   | 300 E CLEVELAND AVE       | 8/31/2020     | P2   |
| С          | THEFT 2D ALL OTHER                     | 900 E MISSION AVE         | 9/4/2020      | P4   |
| С          | THEFT 2D FROM BUILDING                 | 800 N CINCINNATI ST       | 9/1/2020      | P4   |
| С          | THEFT 2D FROM BUILDING                 | 800 N CINCINNATI ST       | 9/1/2020      | P4   |
| С          | THEFT 2D FROM BUILDING                 | 800 E ERMINA AVE          | 9/1/2020      | P4   |
| С          | THEFT 2D FROM MOTOR VEHICLE            | 1800 E UPRIVER DR         | 8/30/2020     | P4   |
| С          | THEFT 3D ALL OTHER                     | 500 E BOONE AVE           | 9/4/2020      | P4   |
| С          | THEFT 3D CITY ALL OTHER                | 1500 N LIDGERWOOD ST      | 9/5/2020      | P4   |
|            |                                        |                           |               |      |

| A/C        | Offense Statute                        | Address                     | Reported Date | <u>Dist</u> |
|------------|----------------------------------------|-----------------------------|---------------|-------------|
| С          | THEFT 3D CITY FROM MOTOR VEHICLE       | 700 N CINCINNATI ST         | 9/1/2020      | P3          |
| Α          | THEFT 3D FROM MOTOR VEHICLE            | 900 E MISSION AVE           | 9/5/2020      | P4          |
| С          | THEFT 3D SHOPLIFTING                   | 2500 N DIVISION ST          | 8/31/2020     | P4          |
| С          | THEFT OF A FIREARM ALL OTHER LOCATIONS | N HAMILTON ST / E SINTO AVE | 9/3/2020      | P4          |
| С          | THEFT OF MOTOR VEHICLE                 | 500 E CARLISLE AVE          | 9/2/2020      | P4          |
| Α          | THEFT OF MOTOR VEHICLE                 | 900 E MISSION AVE           | 9/5/2020      | P4          |
| С          | THEFT-CITY (Shoplifting)               | 2400 N DIVISION ST          | 9/1/2020      |             |
| С          | THEFT-CITY (Shoplifting)               | 2400 N DIVISION ST          | 9/3/2020      |             |
| <u>SPB</u> | <u>4MI</u>                             |                             |               |             |
| С          | THEFT 2D ALL OTHER                     | 3100 E MARIETTA AVE         | 8/30/2020     | P4          |
| С          | THEFT 3D VEHICLE PARTS AND ACCESSORIES | 2600 N MARKET ST            | 8/31/2020     | P4          |