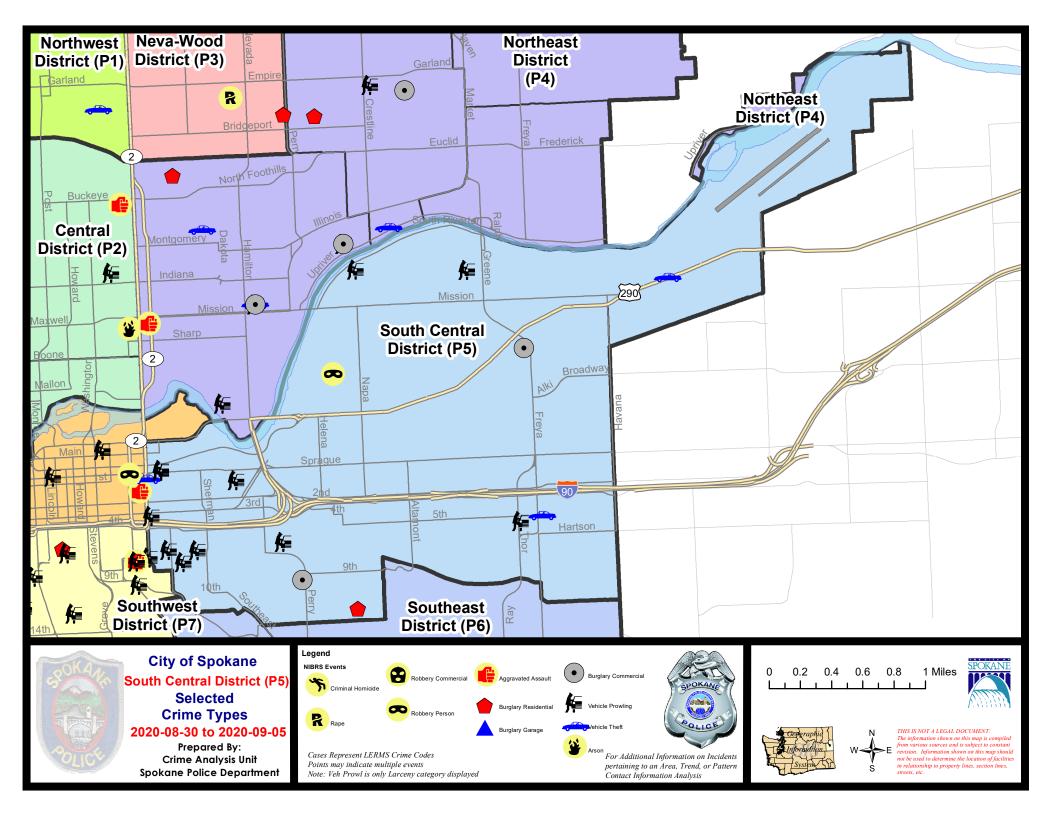

#### **SE - South Central District (P5)**

# **Preliminary IBR Counts**

|           |                                                                                                                  | 7 Da                        | y Compari                       | son                                          | 28 D                       | ay Compai                            | rison                                                        | YT                                       | D Comparis                               | on                                                           |
|-----------|------------------------------------------------------------------------------------------------------------------|-----------------------------|---------------------------------|----------------------------------------------|----------------------------|--------------------------------------|--------------------------------------------------------------|------------------------------------------|------------------------------------------|--------------------------------------------------------------|
| NIBRS Ca  | ntegories (Part 1 Selected)                                                                                      | Current                     | Prior                           | Percent                                      | Current                    | Prior                                | Percent                                                      | Current                                  | Prior                                    | Percent                                                      |
| Violent   | Criminal Homicide Rape Robbery - Commercial Robbery - Person Aggravated Assault - Non DV Aggravated Assault - DV | 0<br>0<br>0<br>1<br>0       | 0<br>2<br>0<br>2<br>2<br>2<br>4 | -100.00%<br>-50.00%<br>-100.00%              | 0<br>3<br>2<br>3<br>8<br>6 | 0<br>2<br>1<br>3<br>9                | 50.00%<br>100.00%<br>0.00%<br>-11.11%<br>100.00%             | 0<br>16<br>4<br>18<br>55<br>34           | 2<br>19<br>3<br>24<br>53<br>39           | -100.00%<br>-15.79%<br>33.33%<br>-25.00%<br>3.77%<br>-12.82% |
| Property  | Violent Total:  Burglary - Residential  Burglary Garage  Burglary Commercial  Larceny  Vehicle Theft  Arson      | 1<br>0<br>2<br>18<br>3<br>0 | 2<br>0<br>3<br>21<br>0          | -90.00%  -50.00%  -33.33%  -14.29%  -100.00% | 8<br>3<br>11<br>90<br>9    | 18<br>2<br>4<br>5<br>67<br>13<br>0   | 22.22%<br>300.00%<br>-25.00%<br>120.00%<br>34.33%<br>-30.77% | 72<br>24<br>64<br>687<br>106             | 140<br>52<br>26<br>58<br>783<br>112<br>7 | -9.29%  38.46% -7.69%  10.34% -12.26% -5.36% 42.86%          |
|           | Property Total:                                                                                                  | 24                          | 27                              | -11.11%                                      | 124                        | 91                                   | 36.26%                                                       | 963                                      | 1038                                     | -7.23%                                                       |
| Prelimina | ry Part 1 Crime Totals:                                                                                          | 25                          | 37                              | -32.43%                                      | 146                        | 109                                  | 33.94%                                                       | 1090                                     | 1178                                     | -7.47%                                                       |
|           | Current 7 Day Period:<br>Current 28 Day Period:<br>Current YTD Day Period:                                       | 8                           | 3/9/2020 -                      | 9/5/2020<br>9/5/2020<br>9/5/2020             | Prior 28                   | Day Period<br>Day Perio<br>D Period: |                                                              | 8/23/2020 -<br>7/12/2020 -<br>1/1/2019 - | 8/8/2020                                 | )                                                            |

# SE - South Central District (P5)

| A/C | Offense Statute                              | Address                   | Reported Date | <u>Dist</u> |
|-----|----------------------------------------------|---------------------------|---------------|-------------|
| SPC | SEC                                          |                           |               |             |
| С   | BURGLARY 1D FENCED AREA                      | 1700 E RIVERSIDE AVE      | 8/30/2020     | P6          |
| С   | BURGLARY 2D COMMERCIAL                       | 3500 E DESMET AVE         | 9/1/2020      | P6          |
| Α   | BURGLARY 2D COMMERCIAL                       | 900 S PERRY ST            | 9/4/2020      | P6          |
| С   | IBR Purposes Only - Theft From Motor Vehicle | W 7TH AVE / S DIVISION ST | 8/30/2020     | P7          |
| С   | RESIDENTIAL BURGLARY                         | 1800 E 13TH AVE           | 9/4/2020      | P6          |
| С   | THEFT 2D FROM BUILDING                       | 400 S DIVISION ST         | 8/31/2020     | P5          |
| С   | THEFT 2D FROM MOTOR VEHICLE                  | 100 E SPRAGUE AVE         | 8/30/2020     | P5          |
| С   | THEFT 2D FROM MOTOR VEHICLE                  | 200 E 7TH AVE             | 8/30/2020     | P5          |
| С   | THEFT 2D FROM MOTOR VEHICLE                  | 0 E 3RD AVE               | 9/2/2020      | P5          |
| С   | THEFT 3D FROM BUILDING                       | 0 E 1ST AVE               | 9/2/2020      | P5          |
| С   | THEFT 3D FROM MOTOR VEHICLE                  | 600 S COWLEY ST           | 8/30/2020     | P5          |
| С   | THEFT 3D FROM MOTOR VEHICLE                  | 700 S GRANT ST            | 8/30/2020     | P5          |
| Α   | THEFT 3D FROM MOTOR VEHICLE                  | 100 E SPRAGUE AVE         | 8/30/2020     | P5          |
| Α   | THEFT 3D FROM MOTOR VEHICLE                  | 600 S IVORY ST            | 8/30/2020     | P5          |
| С   | THEFT 3D FROM MOTOR VEHICLE                  | 500 S THOR ST             | 9/1/2020      | P5          |
| Α   | THEFT 3D FROM MOTOR VEHICLE                  | 100 S SCOTT ST            | 9/4/2020      | P5          |
| С   | THEFT 3D SHOPLIFTING                         | 800 S PERRY ST            | 9/1/2020      | P6          |
| С   | THEFT 3D VEHICLE PARTS AND ACCESSORIES       | 1400 E 7TH AVE            | 9/1/2020      | P5          |
| С   | THEFT OF A FIREARM FROM BUILDING             | 200 N STONE ST            | 9/3/2020      | P5          |
| С   | THEFT OF MOTOR VEHICLE                       | 3600 E 5TH AVE            | 8/30/2020     | P5          |
| С   | THEFT OF MOTOR VEHICLE                       | 0 E 1ST AVE               | 9/2/2020      | P6          |
| SPC | 25GP                                         |                           |               |             |
| С   | ROBBERY 2D PERSON                            | 1700 E MALLON AVE         | 8/30/2020     | P6          |
| С   | THEFT 2D FROM MOTOR VEHICLE                  | 1900 E SOUTH RIVERTON AVE | 9/1/2020      | P5          |
| С   | THEFT 3D FROM MOTOR VEHICLE                  | 3000 E INDIANA AVE        | 9/3/2020      | P5          |
| С   | THEFT OF MOTOR VEHICLE                       | 4800 E TRENT AVE          | 9/5/2020      | P6          |