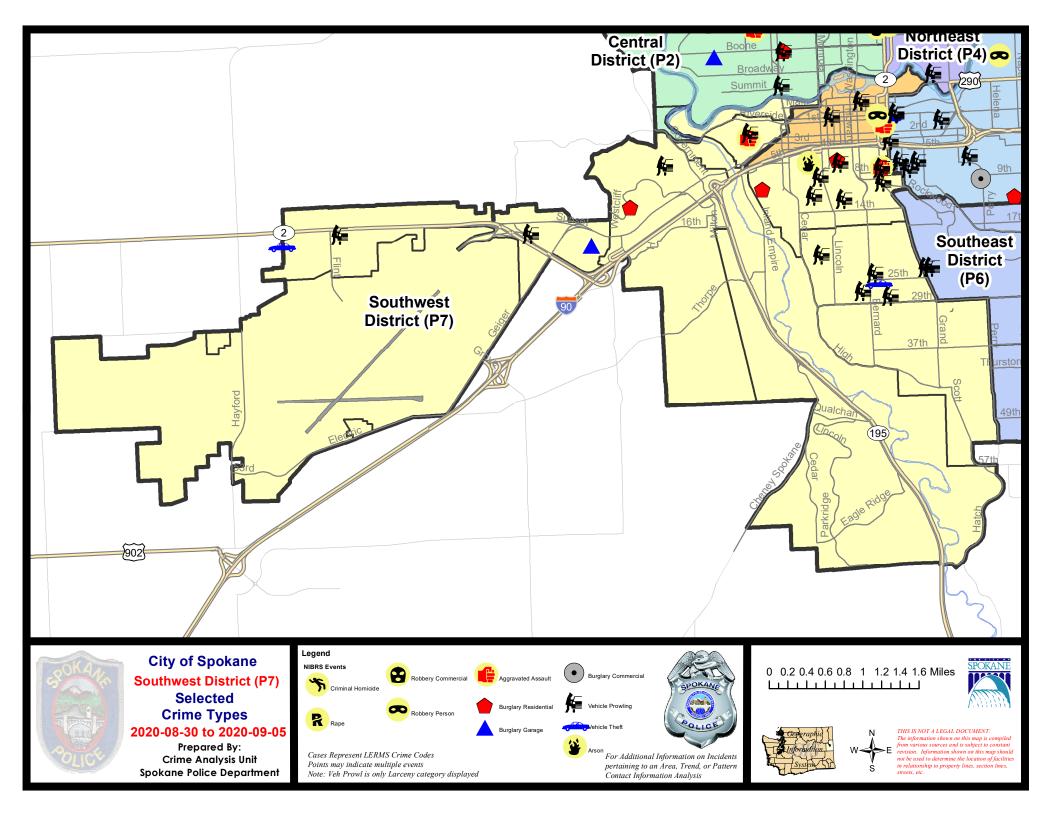

### **SW - Southwest District (P7)**

# **Preliminary IBR Counts**

|           |                                                                                                                  | 7 Da                        | y Compari                   | son                                     | 28 D                            | ay Compai                            | rison                                                 | YT                                 | D Comparis                       | son                                                      |
|-----------|------------------------------------------------------------------------------------------------------------------|-----------------------------|-----------------------------|-----------------------------------------|---------------------------------|--------------------------------------|-------------------------------------------------------|------------------------------------|----------------------------------|----------------------------------------------------------|
| NIBRS Ca  | tegories (Part 1 Selected)                                                                                       | Current                     | Prior                       | Percent                                 | Current                         | Prior                                | Percent                                               | Current                            | Prior                            | Percent                                                  |
| Violent   | Criminal Homicide Rape Robbery - Commercial Robbery - Person Aggravated Assault - Non DV Aggravated Assault - DV | 0<br>0<br>0<br>0<br>2       | 0<br>0<br>0<br>0<br>2<br>2  | 0.00%                                   | 0<br>2<br>0<br>2<br>9<br>3      | 1<br>1<br>0<br>4<br>5<br>2           | -100.00%<br>100.00%<br>-50.00%<br>80.00%<br>50.00%    | 1<br>21<br>2<br>19<br>37<br>22     | 0<br>17<br>1<br>15<br>47         | 23.53%<br>100.00%<br>26.67%<br>-21.28%<br>-26.67%        |
|           | Violent Total:                                                                                                   | 2                           | 4                           | -50.00%                                 | 16                              | 13                                   | 23.08%                                                | 102                                | 110                              | -7.27%                                                   |
| Property  | Burglary - Residential Burglary Garage Burglary Commercial Larceny Vehicle Theft Arson                           | 3<br>1<br>0<br>26<br>2<br>1 | 3<br>2<br>0<br>27<br>4<br>1 | -50.00%<br>-50.00%<br>-3.70%<br>-50.00% | 13<br>11<br>2<br>131<br>10<br>2 | 11<br>7<br>2<br>122<br>9             | 18.18%<br>57.14%<br>0.00%<br>7.38%<br>11.11%<br>0.00% | 88<br>61<br>39<br>913<br>112<br>10 | 88<br>63<br>34<br>825<br>79<br>2 | 0.00%<br>-3.17%<br>14.71%<br>10.67%<br>41.77%<br>400.00% |
|           | Property Total:                                                                                                  | 33                          | 37                          | -10.81%                                 | 169                             | 153                                  | 10.46%                                                | 1223                               | 1091                             | 12.10%                                                   |
| Prelimina | ry Part 1 Crime Totals:                                                                                          | 35                          | 41                          | -14.63%                                 | 185                             | 166                                  | 11.45%                                                | 1325                               | 1201                             | 10.32%                                                   |
|           | Current 7 Day Period:<br>Current 28 Day Period:<br>Current YTD Day Period:                                       | 8                           | 3/9/2020 -                  | 9/5/2020<br>9/5/2020<br>9/5/2020        | Prior 28                        | Day Period<br>Day Perio<br>D Period: |                                                       | 8/23/2020 · 7/12/2020 · 1/1/2019 · |                                  | )                                                        |

# SE - Southwest District (P7)

| A/C | Offense Statute                       | Address                          | Reported Date | <u>Dist</u> |
|-----|---------------------------------------|----------------------------------|---------------|-------------|
| С   | THEFT 3D FROM MOTOR VEHICLE           | 1000 S ASSEMBLY DR               | 9/5/2020      | P7          |
| SPD | 7BA                                   |                                  |               |             |
| С   | ASSAULT 2D                            | S CHESTNUT ST / W 2ND AVE        | 8/31/2020     | P7          |
| С   | THEFT 3D FROM MOTOR VEHICLE           | 2000 W PACIFIC AVE               | 9/4/2020      | P7          |
| С   | THEFT 3D SHOPLIFTING                  | 1800 W 3RD AVE                   | 9/2/2020      | P8          |
| SPD | 97CH                                  |                                  |               |             |
| С   | ARSON 1D                              | W 6TH AVE / S JEFFERSON ST       | 9/1/2020      | P7          |
| С   | ASSAULT 3D WEAPON OR NEGLIGENT INJURY | 100 W 8TH AVE                    | 9/3/2020      | P5          |
| С   | BURGLARY 1D FROM RESIDENCE            | 1900 W 10TH AVE                  | 9/5/2020      | P7          |
| Α   | RESIDENTIAL BURGLARY                  | 700 W 6TH AVE                    | 9/5/2020      | P7          |
| С   | THEFT 1D FROM BUILDING                | 100 W 8TH AVE                    | 9/2/2020      | P7          |
| С   | THEFT 2D FROM MOTOR VEHICLE           | 1200 S WALL ST                   | 8/30/2020     | P7          |
| С   | THEFT 2D FROM MOTOR VEHICLE           | 1100 W 11TH AVE                  | 9/1/2020      | P7          |
| С   | THEFT 2D FROM MOTOR VEHICLE           | 900 S GRAND BLVD                 | 9/3/2020      | P5          |
| С   | THEFT 3D ALL OTHER                    | 700 W 7TH AVE                    | 8/30/2020     | P7          |
| Α   | THEFT 3D FROM BUILDING                | 100 W 8TH AVE                    | 9/1/2020      | P7          |
| С   | THEFT 3D FROM BUILDING                | 100 W 8TH AVE                    | 9/2/2020      | P7          |
| С   | THEFT 3D FROM BUILDING                | 1500 W 9TH AVE                   | 9/2/2020      | P5          |
| С   | THEFT 3D FROM MOTOR VEHICLE           | 700 W 6TH AVE                    | 8/31/2020     | P7          |
| С   | THEFT 3D FROM MOTOR VEHICLE           | 1000 W 8TH AVE                   | 9/3/2020      | P7          |
| С   | THEFT 3D FROM MOTOR VEHICLE           | 100 W 8TH AVE                    | 9/4/2020      | P5          |
| С   | THEFT 3D FROM MOTOR VEHICLE           | 100 W 8TH AVE                    | 9/4/2020      | P7          |
| SPD | 7CS                                   |                                  |               |             |
| С   | THEFT 3D ALL OTHER                    | 4200 S SCOTT ST                  | 9/2/2020      | P7          |
| SPD | 7 <u>LC</u>                           |                                  |               |             |
| С   | THEFT 3D CITY ALL OTHER               | S INLAND EMPIRE WAY / W 26TH AVE | 9/1/2020      | P6          |
| SPD | 7MC                                   |                                  |               |             |
| С   | THEFT 2D FROM MOTOR VEHICLE           | 0 W 28TH AVE                     | 8/30/2020     | P7          |
| С   | THEFT 2D FROM MOTOR VEHICLE           | 200 W 24TH AVE                   | 9/4/2020      | P7          |
| С   | THEFT 3D FROM MOTOR VEHICLE           | 2000 S MADISON ST                | 9/3/2020      | P7          |
| Α   | THEFT 3D FROM MOTOR VEHICLE           | 400 W 27TH AVE                   | 9/4/2020      | P7          |
| С   | THEFT OF MOTOR VEHICLE                | 100 W 26TH AVE                   | 9/3/2020      | P6          |
| SPD | <del>7WH</del>                        |                                  |               |             |
| С   | RESIDENTIAL BURGLARY                  | 1100 S WESTCLIFF PL              | 9/1/2020      | P7          |
| С   | THEFT 2D ALL OTHER                    | 1500 S RUSTLE ST                 | 9/3/2020      | P7          |
| Α   | THEFT 3D FROM MOTOR VEHICLE           | 3400 W 6TH AVE                   | 9/2/2020      | P7          |
|     |                                       |                                  |               |             |

| A/C | Offense Statute                        | <u>Address</u>                  | Reported Date | <u>Dist</u> |
|-----|----------------------------------------|---------------------------------|---------------|-------------|
| С   | THEFT 3D VEHICLE PARTS AND ACCESSORIES | 3100 W ROSAMOND AVE             | 9/5/2020      | P7          |
| SPD | <u>7WP</u>                             |                                 |               |             |
| С   | BURGLARY 2D GARAGE                     | 1700 S ROYAL ST                 | 8/30/2020     | P7          |
| С   | THEFT 3D FROM MOTOR VEHICLE            | 1600 S WINDSOR DR               | 9/1/2020      | P7          |
| Α   | THEFT 3D FROM MOTOR VEHICLE            | 9000 W US 2 HWY                 | 9/3/2020      | P7          |
| С   | THEFT OF MOTOR VEHICLE                 | S DEER HEIGHTS RD / W FLIGHT DR | 9/2/2020      | P7          |