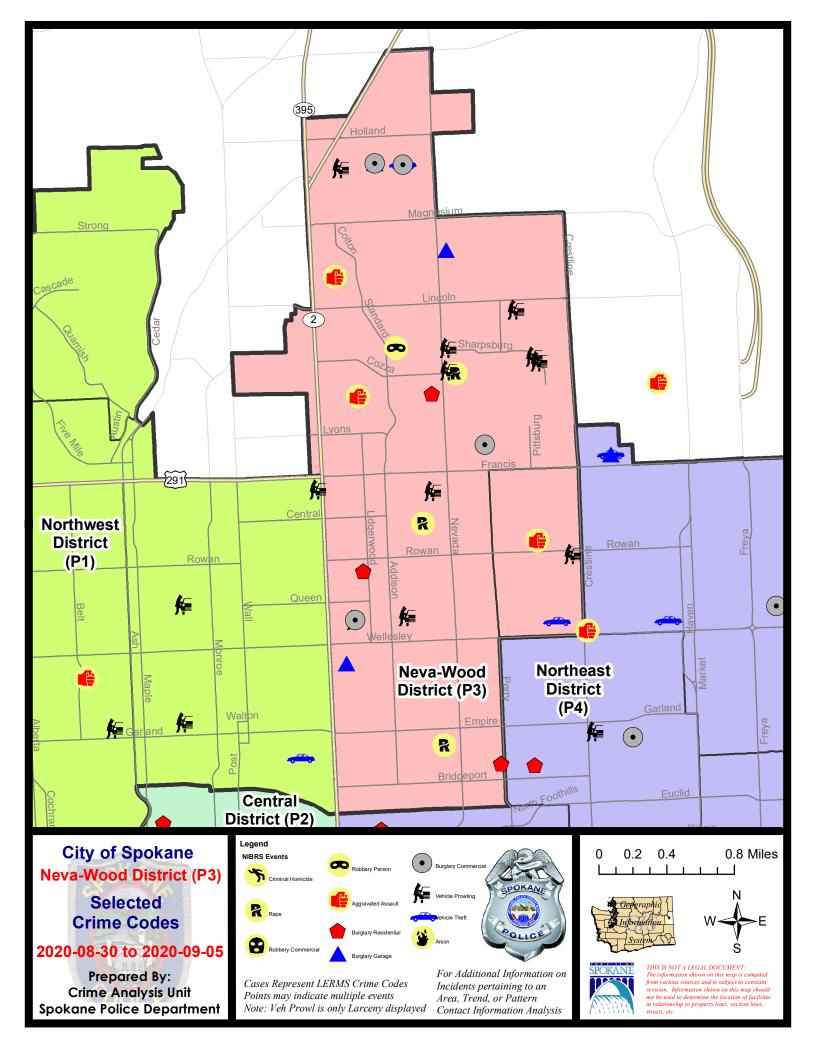

## **NE - Neva-Wood District (P3)**

NE - Neva-Wood District (P3)

#### .

#### 8/30/2020 TO 9/5/2020

#### A/C Offense Statute Address **Reported Date** Dist SPB3NL ASSAULT 2D 7000 N COLTON ST 9/2/2020 P4 C **BURGLARY 2D COMMERCIAL** 9200 N COLTON ST 8/30/2020 P3 C **BURGLARY 2D COMMERCIAL** 6500 N PERRY ST 9/4/2020 BURGLARY 2D COMMERCIAL 4700 N DIVISION ST 9/5/2020 $\mathcal{C}$ P4 BURGLARY 2D COMMERCIAL 9200 N NEVADA ST 9/5/2020 C P3 BURGLARY 2D GARAGE 9200 N COLTON ST 9/1/2020 C P4 BURGLARY 2D GARAGE 8400 N NEVADA ST 9/4/2020 C P2 0 E PRINCETON AVE C **BURGLARY 2D GARAGE** 9/5/2020 P2 C HARASSMENT FELONY WEAPON INVOLVED 8100 N COLTON ST 9/1/2020 Р3 MAIL THEFT 800 E ST THOMAS MOORE WAY 9/5/2020 P2 C MAIL THEFT 800 E ST THOMAS MOORE WAY C 9/5/2020 P2 С RAPE 2D 9/4/2020 Ρ1 $\mathcal{C}$ RAPE 3D 9/2/2020 Р7 C RAPE 3D 9/2/2020 **P4** C RESIDENTIAL BURGLARY 900 F SITKA AVE 8/30/2020 Р3 C RESIDENTIAL BURGLARY 200 F SANSON AVE 8/31/2020 P4 C RESIDENTIAL BURGLARY 1300 E GLASS AVE 9/3/2020 P4 ROBBERY 1D PERSON 600 E GRETA AVE 9/4/2020 P4 C THEFT 2D ALL OTHER 9500 N NEWPORT HWY 9/3/2020 THEFT 2D FROM BUILDING 6900 N WISCOMB ST C 8/31/2020 Р3 С THEFT 2D FROM BUILDING 6600 N DIVISION ST 9/2/2020 Р3 THEFT 2D FROM BUILDING 9200 N NEWPORT HWY 9/3/2020 P2 C THEFT 2D FROM MOTOR VEHICLE 7300 N MAGNOLIA ST 9/1/2020 C P3 THEFT 2D FROM MOTOR VEHICLE 9100 N NEWPORT HWY C 9/2/2020 P3 C THEFT 2D FROM MOTOR VEHICLE 1000 E SHARPSBURG AVE 9/4/2020 P2 THEFT 2D VEHICLE PARTS AND ACCESSORIES 9900 N NEWPORT HWY 8/31/2020 Р3 C C THEFT 3D ALL OTHER 10100 N NEVADA ST 9/2/2020 P3 THEFT 3D ALL OTHER 500 E COLUMBIA AVE C 9/4/2020 P3 С THEFT 3D CITY SHOPLIFTING 7700 N DIVISION ST 9/3/2020 Ρ4 THEFT 3D CITY SHOPLIFTING 6700 N DIVISION ST 9/4/2020 Р3 C THEFT 3D CITY SHOPLIFTING 9200 N COLTON ST 9/5/2020 C P3 THEFT 3D FROM BUILDING 7000 N COLTON ST C 8/31/2020 P3 C THEFT 3D FROM BUILDING 800 E HOFFMAN AVE 9/1/2020 P3 C THEFT 3D FROM BUILDING 800 E HOFFMAN AVE 9/3/2020 Р3 THEFT 3D FROM BUILDING 500 E WABASH AVE 9/5/2020 P2 THEFT 3D FROM MOTOR VEHICLE 7200 N PITTSBURG ST C 8/31/2020 THEFT 3D FROM MOTOR VEHICLE 4700 N DIVISION ST 8/31/2020 Р3 C C THEFT 3D FROM MOTOR VEHICLE 500 E OLYMPIC AVE 8/31/2020 Р3

| A/C        | Offense Statute                        | Address             | Reported Date | <u>Dist</u> |
|------------|----------------------------------------|---------------------|---------------|-------------|
| С          | THEFT 3D FROM MOTOR VEHICLE            | 1700 E LINCOLN RD   | 9/1/2020      | Р3          |
| С          | THEFT 3D FROM MOTOR VEHICLE            | 1000 E COZZA DR     | 9/4/2020      | Р3          |
| Α          | THEFT 3D FROM MOTOR VEHICLE            | 800 E DALKE AVE     | 9/5/2020      | P2          |
| С          | THEFT 3D SHOPLIFTING                   | 7900 N DIVISION ST  | 8/30/2020     | P3          |
| С          | THEFT 3D SHOPLIFTING                   | 9200 N COLTON ST    | 8/30/2020     | P3          |
| С          | THEFT 3D SHOPLIFTING                   | 9700 N NEWPORT HWY  | 8/31/2020     | P3          |
| С          | THEFT 3D SHOPLIFTING                   | 6600 N DIVISION ST  | 8/31/2020     | P3          |
| С          | THEFT 3D SHOPLIFTING                   | 6600 N DIVISION ST  | 8/31/2020     | Р3          |
| С          | THEFT 3D SHOPLIFTING                   | 4700 N DIVISION ST  | 8/31/2020     | P3          |
| С          | THEFT 3D SHOPLIFTING                   | 4700 N DIVISION ST  | 8/31/2020     | P3          |
| С          | THEFT 3D SHOPLIFTING                   | 4700 N DIVISION ST  | 8/31/2020     | P3          |
| С          | THEFT 3D SHOPLIFTING                   | 6300 N DIVISION ST  | 9/1/2020      | P3          |
| С          | THEFT 3D SHOPLIFTING                   | 9200 N COLTON ST    | 9/1/2020      | Р3          |
| С          | THEFT 3D SHOPLIFTING                   | 4700 N DIVISION ST  | 9/2/2020      | P3          |
| С          | THEFT 3D SHOPLIFTING                   | 9200 N COLTON ST    | 9/2/2020      | Р3          |
| С          | THEFT 3D SHOPLIFTING                   | 6400 N NEVADA ST    | 9/4/2020      | P2          |
| С          | THEFT 3D SHOPLIFTING                   | 4700 N DIVISION ST  | 9/5/2020      | P4          |
| С          | THEFT 3D SHOPLIFTING                   | 9200 N NEVADA ST    | 9/5/2020      | Р3          |
| С          | THEFT 3D VEHICLE PARTS AND ACCESSORIES | 5900 N NEVADA ST    | 8/31/2020     | Р3          |
| С          | THEFT 3D VEHICLE PARTS AND ACCESSORIES | 7300 N DIVISION ST  | 9/3/2020      | P2          |
| С          | THEFT OF A FIREARM FROM BUILDING       | 1200 E WESTVIEW CT  | 9/4/2020      | Р3          |
| С          | THEFT OF MOTOR VEHICLE                 | 9200 N NEVADA ST    | 8/30/2020     | P4          |
| <u>SPB</u> | <u>3WH</u>                             |                     |               |             |
| С          | THEFT 1D ALL OTHER                     | 1600 E OLYMPIC AVE  | 8/31/2020     | Р3          |
| С          | THEFT 2D FROM MOTOR VEHICLE            | 5400 N MARTIN ST    | 8/31/2020     | Р3          |
| С          | THEFT OF MOTOR VEHICLE                 | 4800 N MAGNOLIA ST  | 9/5/2020      | P4          |
| С          | VEHICULAR ASSAULT                      | 1700 E NEBRASKA AVE | 8/31/2020     | P4          |
|            |                                        |                     |               |             |