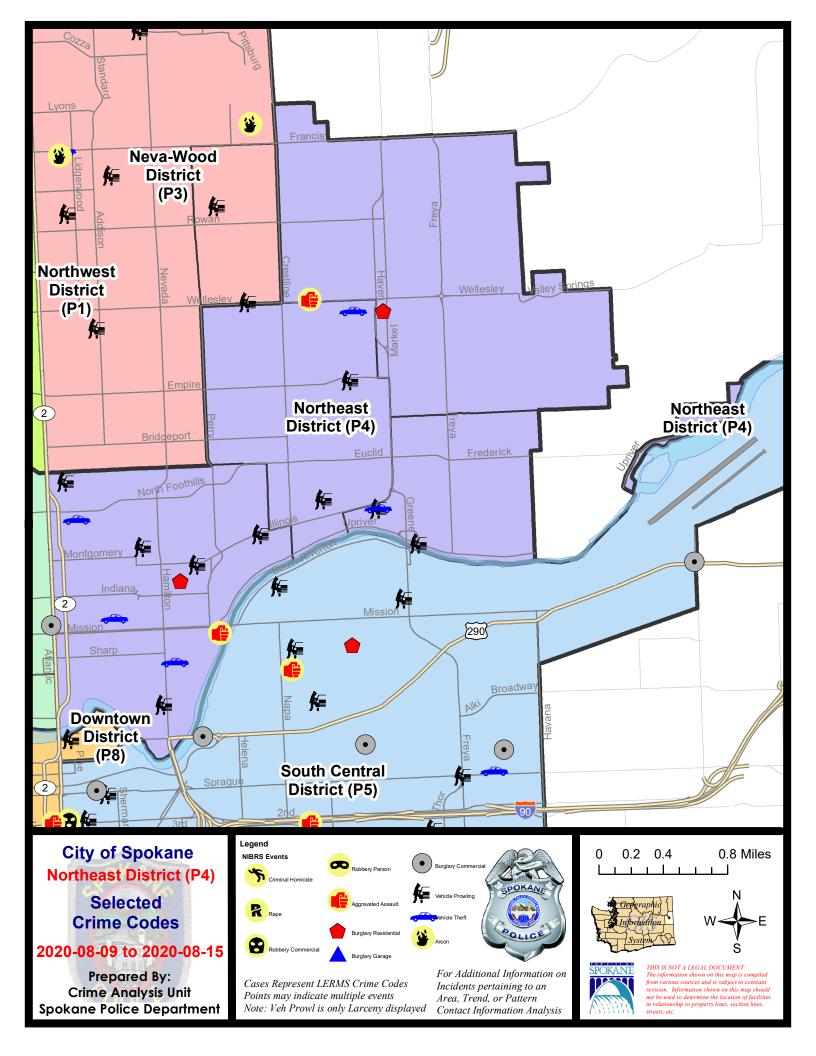

## **NE - Northeast District (P4)**

## **Preliminary IBR Counts**

|           |                                                                                                                  | 7 Da                   | y Compari                   | son                                                | 28 D                        | ay Compa                             | rison                                                      | YT                                      | D Comparis                         | son                                                         |
|-----------|------------------------------------------------------------------------------------------------------------------|------------------------|-----------------------------|----------------------------------------------------|-----------------------------|--------------------------------------|------------------------------------------------------------|-----------------------------------------|------------------------------------|-------------------------------------------------------------|
| NIBRS Ca  | ntegories (Part 1 Selected)                                                                                      | Current                | Prior                       | Percent                                            | Current                     | Prior                                | Percent                                                    | Current                                 | Prior                              | Percent                                                     |
| Violent   | Criminal Homicide Rape Robbery - Commercial Robbery - Person Aggravated Assault - Non DV Aggravated Assault - DV | 0<br>0<br>0<br>0<br>1  | 0<br>0<br>0<br>0<br>3       | -66.67%                                            | 0<br>1<br>1<br>1<br>6<br>10 | 0<br>3<br>2<br>2<br>9<br>3           | -66.67%<br>-50.00%<br>-50.00%<br>-33.33%<br>233.33%        | 1<br>17<br>4<br>18<br>54<br>29          | 0<br>28<br>10<br>18<br>55<br>31    | -39.29%<br>-60.00%<br>0.00%<br>-1.82%<br>-6.45%             |
|           | Violent Total:                                                                                                   | 2                      | 3                           | -33.33%                                            | 19                          | 19                                   | 0.00%                                                      | 123                                     | 142                                | -13.38%                                                     |
| Property  | Burglary - Residential Burglary Garage Burglary Commercial Larceny Vehicle Theft Arson                           | 2<br>0<br>0<br>26<br>5 | 1<br>2<br>0<br>24<br>4<br>1 | 100.00%<br>-100.00%<br>8.33%<br>25.00%<br>-100.00% | 6<br>4<br>2<br>105<br>19    | 14<br>7<br>7<br>91<br>12<br>1        | -57.14%<br>-42.86%<br>-71.43%<br>15.38%<br>58.33%<br>0.00% | 90<br>48<br>30<br>770<br>129<br>10      | 96<br>33<br>33<br>1003<br>177<br>4 | -6.25%<br>45.45%<br>-9.09%<br>-23.23%<br>-27.12%<br>150.00% |
|           | Property Total:                                                                                                  | 33                     | 32                          | 3.13%                                              | 137                         | 132                                  | 3.79%                                                      | 1077                                    | 1346                               | -19.99%                                                     |
| Prelimina | ry Part 1 Crime Totals:                                                                                          | 35                     | 35                          | 0.00%                                              | 156                         | 151                                  | 3.31%                                                      | 1200                                    | 1488                               | -19.35%                                                     |
|           | Current 7 Day Period:<br>Current 28 Day Period:<br>Current YTD Day Period:                                       | 7/                     | 19/2020 -                   | 8/15/2020<br>8/15/2020<br>8/15/2020                | Prior 28                    | Day Period<br>Day Perio<br>D Period: |                                                            | 8/2/2020 -<br>6/21/2020 -<br>1/1/2019 - |                                    |                                                             |

## NE - Northeast District (P4)

| A/C        | Offense Statute                        | Address                      | Reported Date | Dist |
|------------|----------------------------------------|------------------------------|---------------|------|
| <u>SPB</u> | 4 <b>BE</b>                            |                              |               |      |
| С          | THEFT 2D FROM BUILDING                 | 1700 E LACROSSE AVE          | 8/12/2020     | P4   |
| С          | THEFT 2D FROM MOTOR VEHICLE            | 2700 E GARLAND AVE           | 8/14/2020     | P4   |
| С          | THEFT 3D FROM MOTOR VEHICLE            | 2700 N ALTAMONT ST           | 8/15/2020     | P2   |
| С          | THEFT OF MOTOR VEHICLE                 | 2800 E HOFFMAN AVE           | 8/9/2020      | P4   |
| SPB        | 4 <b>HI</b>                            |                              |               |      |
| С          | ASSAULT 2D                             | 4700 N ALTAMONT ST           | 8/15/2020     | P4   |
| С          | MAIL THEFT                             | 2900 E BROAD AVE             | 8/10/2020     | P4   |
| С          | RESIDENTIAL BURGLARY                   | 3000 E HOFFMAN AVE           | 8/10/2020     | P4   |
| С          | THEFT 2D ALL OTHER                     | 2900 E DIAMOND AVE           | 8/9/2020      | P4   |
| С          | THEFT 3D ALL OTHER                     | 4300 E PRINCETON AVE         | 8/9/2020      | P4   |
| С          | THEFT 3D CITY SHOPLIFTING              | 5000 N MARKET ST             | 8/10/2020     | P4   |
| С          | THEFT 3D FROM BUILDING                 | 4300 E LONGFELLOW AVE        | 8/13/2020     | P4   |
| С          | THEFT 3D VEHICLE PARTS AND ACCESSORIES | 5800 N COOK ST               | 8/14/2020     | P4   |
| С          | THEFT OF A FIREARM FROM BUILDING       | 3000 E HOFFMAN AVE           | 8/10/2020     | P4   |
| SPB        | 4LO                                    |                              |               |      |
| С          | ASSAULT 1D                             | 1400 E MISSION AVE           | 8/15/2020     | P4   |
| С          | BURGLARY 1D FROM RESIDENCE             | 2000 N COLUMBUS ST           | 8/11/2020     | P3   |
| С          | THEFT 2D ALL OTHER                     | 1500 E ILLINOIS AVE          | 8/15/2020     | P4   |
| С          | THEFT 2D FROM BUILDING                 | 100 E BALDWIN AVE            | 8/12/2020     | P2   |
| С          | THEFT 2D FROM MOTOR VEHICLE            | 2200 N CINCINNATI ST         | 8/13/2020     | P4   |
| С          | THEFT 2D FROM MOTOR VEHICLE            | 1200 E ILLINOIS AVE          | 8/14/2020     | P4   |
| С          | THEFT 3D ALL OTHER                     | 2800 N MAYFAIR ST            | 8/11/2020     | P4   |
| С          | THEFT 3D ALL OTHER                     | 900 E SHARP AVE              | 8/15/2020     | P4   |
| С          | THEFT 3D FROM BUILDING                 | 2400 N NEVADA ST             | 8/13/2020     | P4   |
| Α          | THEFT 3D FROM MOTOR VEHICLE            | 1800 E ILLINOIS AVE          | 8/9/2020      | P4   |
| С          | THEFT 3D FROM MOTOR VEHICLE            | 2900 N MAYFAIR ST            | 8/10/2020     | P4   |
| Α          | THEFT 3D FROM MOTOR VEHICLE            | 800 N CINCINNATI ST          | 8/15/2020     | P4   |
| С          | THEFT 3D SHOPLIFTING                   | 200 E NORTH FOOTHILLS DR     | 8/9/2020      | P4   |
| С          | THEFT 3D VEHICLE PARTS AND ACCESSORIES | 1600 E ILLINOIS AVE          | 8/13/2020     | P4   |
| С          | THEFT OF A FIREARM FROM BUILDING       | 2000 N COLUMBUS ST           | 8/11/2020     | Р3   |
| С          | THEFT OF MOTOR VEHICLE                 | E AUGUSTA AVE / N ADDISON ST | 8/12/2020     | P1   |
| С          | THEFT OF MOTOR VEHICLE                 | 200 E NORTH FOOTHILLS DR     | 8/12/2020     | P4   |
| С          | THEFT OF MOTOR VEHICLE                 | 900 E BOONE AVE              | 8/14/2020     | P4   |
| <u>SPB</u> | 4MI                                    |                              |               |      |
| С          | THEFT 3D FROM MOTOR VEHICLE            | 2600 N MARKET ST             | 8/11/2020     | P4   |
| С          | THEFT 3D FROM MOTOR VEHICLE            | 3200 E UPRIVER DR            | 8/14/2020     | Oth  |
| С          | THEFT 3D VEHICLE PARTS AND ACCESSORIES | 2600 N MARKET ST             | 8/14/2020     | P1   |
|            |                                        |                              |               |      |

A/C Offense Statute Address Reported Date Dist

THEFT OF MOTOR VEHICLE 2600 N MARKET ST 8/11/2020 P4