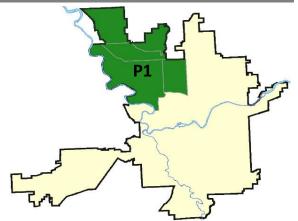

|                             |                                  |                                                     |                                    |                                      | **                                              | _                                       |                                        |                                                   |

Prepared by SPD Crime Analysis Office - Monday, August 17, 2020

NOTE: SPD moved from UCR to the NIBRS reporting standard on 10/4/16 following the transition to a new RMS System. Numbers on CompStat reports prior to this date should not be used as a comparison to those on this report. Additional info on these reporting standards can be found on the FBI website: https://ucr.fbi.gov/nibrs-overview





## NW - Northwest District (P1)



| A/C        | Offense Statute                        | <u>Address</u>               | Reported Date | Dist |
|------------|----------------------------------------|------------------------------|---------------|------|
| SPA        | 1BS                                    |                              |               |      |
| С          | THEFT 3D ALL OTHER                     | 1800 W FRANCIS AVE           | 8/10/2020     | P1   |
| С          | THEFT 3D FROM MOTOR VEHICLE            | 6800 N LINDEKE ST            | 8/12/2020     | P1   |
| С          | THEFT 3D FROM MOTOR VEHICLE            | 3800 W WOODSIDE AVE          | 8/13/2020     | P1   |
| SPA        | 1FM                                    |                              |