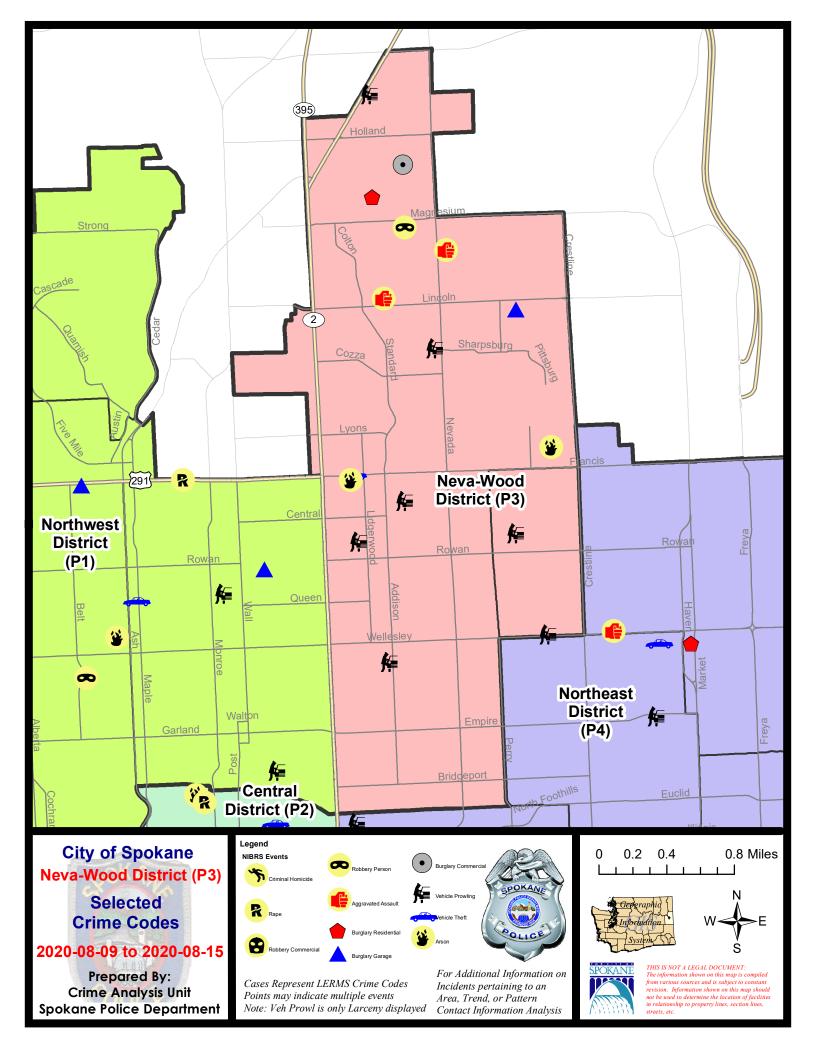

## **NE - Neva-Wood District (P3)**

## **Preliminary IBR Counts**

|           |                                                                                                                  | 7 Da                        | y Compari                   | son                                      | 28 D                            | ay Compai                            | rison                                             | YT                                      | D Comparis                          | on                                                          |
|-----------|------------------------------------------------------------------------------------------------------------------|-----------------------------|-----------------------------|------------------------------------------|---------------------------------|--------------------------------------|---------------------------------------------------|-----------------------------------------|-------------------------------------|-------------------------------------------------------------|
| NIBRS Ca  | tegories (Part 1 Selected)                                                                                       | Current                     | Prior                       | Percent                                  | Current                         | Prior                                | Percent                                           | Current                                 | Prior                               | Percent                                                     |
| Violent   | Criminal Homicide Rape Robbery - Commercial Robbery - Person Aggravated Assault - Non DV Aggravated Assault - DV | 1<br>0<br>0<br>1<br>1       | 0<br>1<br>0<br>0<br>2<br>0  | -100.00%                                 | 1<br>1<br>3<br>1<br>11<br>2     | 0<br>1<br>3<br>2<br>5<br>6           | 0.00%<br>0.00%<br>-50.00%<br>120.00%<br>-66.67%   | 2<br>14<br>23<br>19<br>44<br>32         | 0<br>24<br>19<br>22<br>44<br>38     | -41.67% 21.05% -13.64% 0.00% -15.79%                        |
|           | Violent Total:                                                                                                   | 4                           | 3                           | 33.33%                                   | 19                              | 17                                   | 11.76%                                            | 134                                     | 147                                 | -8.84%                                                      |
| Property  | Burglary - Residential Burglary Garage Burglary Commercial Larceny Vehicle Theft Arson                           | 1<br>2<br>1<br>33<br>1<br>2 | 2<br>4<br>4<br>44<br>0<br>0 | -50.00%<br>-50.00%<br>-75.00%<br>-25.00% | 12<br>12<br>6<br>145<br>12<br>3 | 15<br>8<br>3<br>148<br>16<br>2       | -20.00%<br>50.00%<br>100.00%<br>-2.03%<br>-25.00% | 80<br>71<br>52<br>1212<br>142<br>8      | 103<br>71<br>45<br>1531<br>193<br>4 | -22.33%<br>0.00%<br>15.56%<br>-20.84%<br>-26.42%<br>100.00% |
|           | Property Total:                                                                                                  | 40                          | 54                          | -25.93%                                  | 190                             | 192                                  | -1.04%                                            | 1565                                    | 1947                                | -19.62%                                                     |
| Prelimina | ry Part 1 Crime Totals:                                                                                          | 44                          | 57                          | -22.81%                                  | 209                             | 209                                  | 0.00%                                             | 1699                                    | 2094                                | -18.86%                                                     |
|           | Current 7 Day Period: Current 28 Day Period: Current YTD Day Period:                                             | 7/                          | 19/2020 -                   | 8/15/2020<br>8/15/2020<br>8/15/2020      | Prior 28                        | Pay Period<br>Day Perio<br>D Period: |                                                   | 8/2/2020 -<br>6/21/2020 -<br>1/1/2019 - | 7/18/2020                           |                                                             |

## NE - Neva-Wood District (P3)

| A/C | Offense Statute                                  | Address                   | Reported Date | Dist |
|-----|--------------------------------------------------|---------------------------|---------------|------|
| SPB | 3NL                                              |                           |               |      |
| С   | ARSON 2D                                         | N NAPA ST / E HOUSTON AVE | 8/13/2020     | P4   |
| Α   | ARSON 2D                                         | 100 E FRANCIS AVE         | 8/14/2020     | Р3   |
| С   | ASSAULT 2D                                       | 8400 N NEVADA ST          | 8/15/2020     | P4   |
| С   | ASSAULT OF A CHILD 3D WEAPON OR NEGLIGENT INJURY | 7900 N SHENANDOAH CT      | 8/9/2020      | P3   |
| С   | BURGLARY 2D COMMERCIAL                           | 9200 N NEVADA ST          | 8/14/2020     | P4   |
| С   | BURGLARY 2D GARAGE                               | 1700 E LINCOLN RD         | 8/14/2020     | P3   |
| С   | BURGLARY 2D GARAGE                               | 8400 N NEVADA ST          | 8/15/2020     | P4   |
| С   | MAIL THEFT                                       | 900 E WALTON AVE          | 8/12/2020     | P3   |
| С   | MURDER 2D                                        | 900 E PRINCETON AVE       | 8/13/2020     | P4   |
| С   | RESIDENTIAL BURGLARY                             | 500 E MAXINE AVE          | 8/14/2020     | P2   |
| С   | ROBBERY 1D PERSON                                | 600 E MAGNESIUM RD        | 8/11/2020     | P4   |
| С   | THEFT 1D FROM BUILDING                           | 5600 N LIDGERWOOD ST      | 8/13/2020     | P3   |
| С   | THEFT 2D ALL OTHER                               | 700 E BEACON AVE          | 8/11/2020     | P3   |
| С   | THEFT 2D ALL OTHER                               | 600 E ST THOMAS MOORE WAY | 8/13/2020     | P3   |
| С   | THEFT 2D FROM BUILDING                           | 9200 N COLTON ST          | 8/9/2020      | P3   |
| С   | THEFT 2D FROM BUILDING                           | 4600 N NEVADA ST          | 8/12/2020     | P3   |
| С   | THEFT 2D FROM BUILDING                           | 600 E MAGNESIUM RD        | 8/14/2020     | P3   |
| С   | THEFT 2D FROM BUILDING                           | 500 E MAXINE AVE          | 8/14/2020     | P2   |
| С   | THEFT 3D ALL OTHER                               | 700 E GORDON AVE          | 8/10/2020     | P3   |
| С   | THEFT 3D ALL OTHER                               | 1900 E FRANCIS AVE        | 8/11/2020     | Р3   |
| С   | THEFT 3D ALL OTHER                               | 9600 N DIVISION ST        | 8/14/2020     | Р3   |
| С   | THEFT 3D CITY ALL OTHER                          | 9200 N NEVADA ST          | 8/9/2020      | Р3   |
| С   | THEFT 3D CITY FROM BUILDING                      | 0 E WEILE AVE             | 8/10/2020     | P3   |
| С   | THEFT 3D CITY SHOPLIFTING                        | 9200 N NEVADA ST          | 8/11/2020     | Р3   |
| С   | THEFT 3D FROM BUILDING                           | 300 E FRANCIS AVE         | 8/9/2020      | P3   |
| С   | THEFT 3D FROM BUILDING                           | 3100 N DIVISION ST        | 8/12/2020     | P3   |
| С   | THEFT 3D FROM MOTOR VEHICLE                      | 900 E SHARPSBURG AVE      | 8/9/2020      | P3   |
| Α   | THEFT 3D FROM MOTOR VEHICLE                      | 5600 N LIDGERWOOD ST      | 8/10/2020     | P3   |
| С   | THEFT 3D FROM MOTOR VEHICLE                      | 9600 N NEWPORT HWY        | 8/13/2020     | P3   |
| С   | THEFT 3D FROM MOTOR VEHICLE                      | 400 E PRINCETON AVE       | 8/13/2020     | P3   |
| С   | THEFT 3D FROM MOTOR VEHICLE                      | 6000 N STANDARD ST        | 8/15/2020     | P3   |
| С   | THEFT 3D SHOPLIFTING                             | 9200 N NEVADA ST          | 8/9/2020      | P3   |
| С   | THEFT 3D SHOPLIFTING                             | 9100 N NEWPORT HWY        | 8/10/2020     | P3   |
| С   | THEFT 3D SHOPLIFTING                             | 5500 N DIVISION ST        | 8/11/2020     | P3   |
| С   | THEFT 3D SHOPLIFTING                             | 5500 N DIVISION ST        | 8/11/2020     | Р3   |
| С   | THEFT 3D SHOPLIFTING                             | 5500 N DIVISION ST        | 8/11/2020     | Р3   |
| С   | THEFT 3D SHOPLIFTING                             | 8000 N DIVISION ST        | 8/12/2020     | P3   |
| C   | THEFT 3D SHOPLIFTING                             | 6600 N DIVISION ST        | 8/14/2020     | P3   |

| A/C        | Offense Statute                  | Address                     | Reported Date | <u>Dist</u> |
|------------|----------------------------------|-----------------------------|---------------|-------------|
| С          | THEFT 3D SHOPLIFTING             | 4700 N DIVISION ST          | 8/15/2020     | Р3          |
| С          | THEFT 3D SHOPLIFTING             | 9200 N NEVADA ST            | 8/15/2020     | P4          |
| С          | THEFT OF A FIREARM FROM BUILDING | 1100 E QUEEN AVE            | 8/11/2020     | Р3          |
| С          | THEFT OF MOTOR VEHICLE           | N COLTON ST / E FRANCIS AVE | 8/14/2020     | P2          |
| <u>SPB</u> | <u>3WH</u>                       |                             |               |             |
| С          | THEFT 3D CITY FROM MOTOR VEHICLE | 1700 E WELLESLEY AVE        | 8/12/2020     | P4          |
| С          | THEFT 3D FROM MOTOR VEHICLE      | 1600 E JOSEPH AVE           | 8/12/2020     | Р3          |