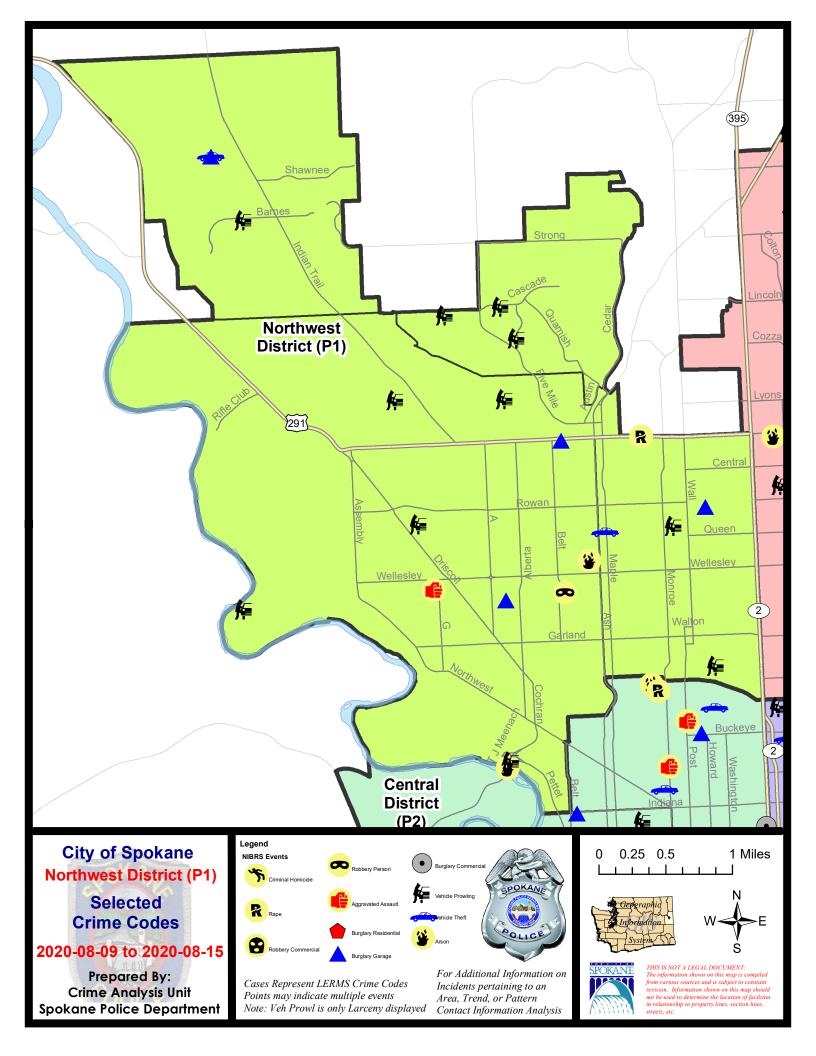

### **NW - Northwest District (P1)**

## NW - Northwest District (P1)

| A/C        | Offense Statute                        | <u>Address</u>               | Reported Date | Dist |
|------------|----------------------------------------|------------------------------|---------------|------|
| SPA        | 1BS                                    |                              |               |      |
| С          | THEFT 3D ALL OTHER                     | 1800 W FRANCIS AVE           | 8/10/2020     | P1   |
| С          | THEFT 3D FROM MOTOR VEHICLE            | 6800 N LINDEKE ST            | 8/12/2020     | P1   |
| С          | THEFT 3D FROM MOTOR VEHICLE            | 3800 W WOODSIDE AVE          | 8/13/2020     | P1   |
| SPA        | 1FM                                    |                              |               |      |
| С          | THEFT 2D FROM MOTOR VEHICLE            | 2600 W CASCADE WAY           | 8/15/2020     | P1   |
| С          | THEFT 3D FROM MOTOR VEHICLE            | 7400 N ALBERTA ST            | 8/11/2020     | P1   |
| Α          | THEFT 3D FROM MOTOR VEHICLE            | 7800 N G ST                  | 8/15/2020     | P1   |
| SPA        | ııT                                    |                              |               |      |
| С          | BURGLARY 2D GARAGE                     | 5900 W COMANCHE AVE          | 8/10/2020     | P1   |
| С          | THEFT 2D FROM BUILDING                 | 9700 N WOODRIDGE DR          | 8/15/2020     | P1   |
| С          | THEFT 3D ALL OTHER                     | 9700 N WOODRIDGE DR          | 8/11/2020     | P1   |
| С          | THEFT 3D FROM BUILDING                 | 9700 N WOODRIDGE DR          | 8/11/2020     | P1   |
| С          | THEFT 3D FROM MOTOR VEHICLE            | 9000 N PAMELA ST             | 8/11/2020     | P1   |
| С          | THEFT OF MOTOR VEHICLE                 | 5900 W COMANCHE AVE          | 8/10/2020     | P1   |
| SPA        | 1 <u>NH</u>                            |                              |               |      |
| С          | BURGLARY 2D GARAGE                     | 5400 N STEVENS ST            | 8/10/2020     | P1   |
| С          | MAIL THEFT                             | 0 W JOSEPH AVE               | 8/10/2020     | P1   |
| С          | RAPE 2D                                |                              | 8/12/2020     | P1   |
| С          | THEFT 2D FROM BUILDING                 | 700 W GORDON AVE             | 8/11/2020     | Oth  |
| С          | THEFT 2D FROM MOTOR VEHICLE            | 5200 N LINCOLN ST            | 8/10/2020     | P1   |
| С          | THEFT 3D ALL OTHER                     | 4100 N WHITEHOUSE ST         | 8/11/2020     | P1   |
| С          | THEFT 3D FROM BUILDING                 | 800 W GARLAND AVE            | 8/12/2020     | P1   |
| С          | THEFT 3D FROM MOTOR VEHICLE            | 400 W GLASS AVE              | 8/10/2020     | P1   |
| С          | THEFT 3D VEHICLE PARTS AND ACCESSORIES | 400 W ROWAN AVE              | 8/14/2020     | P1   |
| С          | THEFT OF MOTOR VEHICLE                 | 5100 N MAPLE ST              | 8/12/2020     | P1   |
| <u>SPA</u> | 1 <u>NW</u>                            |                              |               |      |
| С          | ARSON 2D                               | 4800 N OAK ST                | 8/11/2020     | P1   |
| С          | ASSAULT 3D WEAPON OR NEGLIGENT INJURY  | 3500 W HOFFMAN AVE           | 8/10/2020     | P1   |
| С          | BURGLARY 2D GARAGE                     | 2700 W HEROY AVE             | 8/10/2020     | P1   |
| С          | BURGLARY 2D GARAGE                     | 6200 N ELGIN ST              | 8/12/2020     | P1   |
| С          | ROBBERY 2D PERSON                      | 4300 N BELT ST               | 8/9/2020      | P1   |
| С          | THEFT 2D FROM MOTOR VEHICLE            | N PETTET DR / W DOWNRIVER DR | 8/11/2020     | P1   |
| С          | THEFT 3D ALL OTHER                     | 2800 W WELLESLEY AVE         | 8/10/2020     | P1   |
| Α          | THEFT 3D ALL OTHER                     | 2100 W JACKSON AVE           | 8/10/2020     | P1   |
| С          | THEFT 3D ALL OTHER                     | 2300 W WELLESLEY AVE         | 8/15/2020     | P1   |
| С          | THEFT 3D CITY SHOPLIFTING              | 2300 W WELLESLEY AVE         | 8/15/2020     | P1   |
|            |                                        |                              |               |      |

| <u>A/C</u> | Offense Statute             | Address                    | Reported Date | <u>Dist</u> |
|------------|-----------------------------|----------------------------|---------------|-------------|
| С          | THEFT 3D FROM MOTOR VEHICLE | 4600 N AUBREY L WHITE PKWY | 8/11/2020     | P1          |
| С          | THEFT 3D FROM MOTOR VEHICLE | 4600 N AUBREY L WHITE PKWY | 8/13/2020     | P1          |
| С          | THEFT 3D FROM MOTOR VEHICLE | 5300 N GREENWOOD BLVD      | 8/15/2020     | P1          |
| С          | THEFT 3D SHOPLIFTING        | 2100 W NORTHWEST BLVD      | 8/9/2020      | P1          |
| С          | THEFT 3D SHOPLIFTING        | 2300 W WELLESLEY AVE       | 8/13/2020     | P1          |