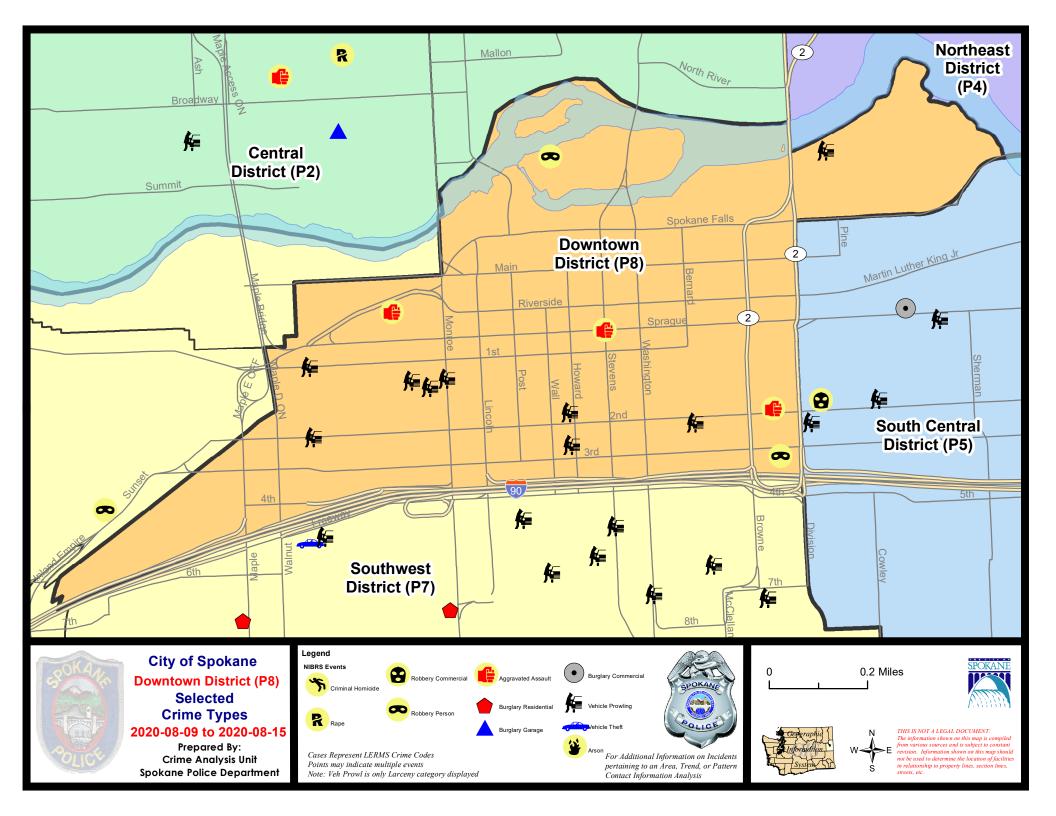

|                             |                                            |                        |                                      |                                       |                                 |                                    |                                                              |

Prepared by SPD Crime Analysis Office - Monday, August 17, 2020

<u>NOTE:</u> SPD moved from UCR to the NIBRS reporting standard on 10/4/16 following the transition to a new RMS System. <u>Numbers on CompStat reports prior to this date</u> <u>should not be used as a comparison to those on this report</u>. Additional info on these reporting standards can be found on the FBI website: <a href="https://ucr.fbi.gov/nibrs-overview">https://ucr.fbi.gov/nibrs-overview</a>





## SW - Downtown District (P8)



| A/C | Offense Statute                       | Address                             | Reported Date | <u>Dist</u> |
|-----|---------------------------------------|-------------------------------------|---------------|-------------|
| SPD | 98RS                                  |                                     |               |             |
| С   | ASSAULT 2D                            | 500 N HOWARD ST                     | 8/9/2020      | P8          |
| С   | ASSAULT 2D                            | 0 W 2ND AVE                         | 8/10/2020     | P8          |
| С   | ASSAULT 2D                            | 1100 W RIVERSIDE AVE                | 8/11/2020     | P7          |
| С   | ASSAULT 3D WEAPON OR NEGLIGENT INJURY | N STEVENS ST / W SPR