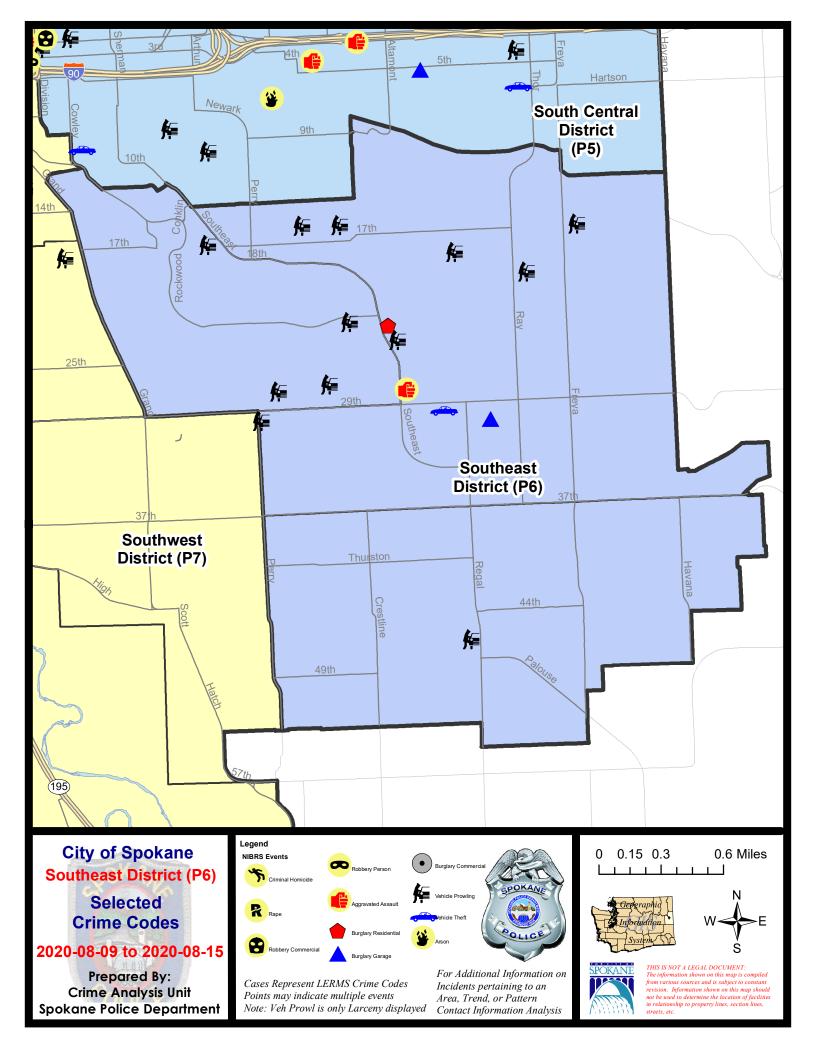

## SE - Southeast District (P6)

## **Preliminary IBR Counts**

|           |                                                                                                                  | 7 Da                   | y Compari                  | ison                                               | 28 Da                       | ay Compa                             | rison                                           | YT                                      | D Comparis                      | on                                                 |
|-----------|------------------------------------------------------------------------------------------------------------------|------------------------|----------------------------|----------------------------------------------------|-----------------------------|--------------------------------------|-------------------------------------------------|-----------------------------------------|---------------------------------|----------------------------------------------------|
| NIBRS Ca  | tegories (Part 1 Selected)                                                                                       | Current                | Prior                      | Percent                                            | Current                     | Prior                                | Percent                                         | Current                                 | Prior                           | Percent                                            |
| Violent   | Criminal Homicide Rape Robbery - Commercial Robbery - Person Aggravated Assault - Non DV Aggravated Assault - DV | 0<br>0<br>0<br>0<br>1  | 0<br>1<br>0<br>0<br>1      | -100.00%                                           | 0<br>1<br>0<br>0<br>2<br>0  | 0<br>1<br>0<br>0<br>1<br>1           | 0.00%<br>100.00%<br>-100.00%                    | 0<br>6<br>4<br>4<br>9<br>14             | 0<br>9<br>2<br>8<br>11          | -33.33%<br>100.00%<br>-50.00%<br>-18.18%<br>27.27% |
| Property  | Violent Total:  Burglary - Residential  Burglary Garage  Burglary Commercial  Larceny  Vehicle Theft  Arson      | 1<br>1<br>0<br>25<br>1 | 1<br>0<br>1<br>8<br>2<br>0 | -50.00%<br>0.00%<br>-100.00%<br>212.50%<br>-50.00% | 7<br>6<br>2<br>64<br>4<br>1 | 3<br>7<br>0<br>48<br>3               | 0.00%<br>133.33%<br>-14.29%<br>33.33%<br>33.33% | 37<br>46<br>63<br>13<br>386<br>44<br>3  | 43<br>50<br>7<br>427<br>44<br>1 | -9.76% 6.98% 26.00% 85.71% -9.60% 0.00%            |
|           | Property Total:                                                                                                  | 28                     | 12                         | 133.33%                                            | 84                          | 61                                   | 37.70%                                          | 555                                     | 572                             | -2.97%                                             |
| Prelimina | ry Part 1 Crime Totals:                                                                                          | 29                     | 14                         | 107.14%                                            | 87                          | 64                                   | 35.94%                                          | 592                                     | 613                             | -3.43%                                             |
|           | Current 7 Day Period:<br>Current 28 Day Period:<br>Current YTD Day Period:                                       | 7/                     | 19/2020 -                  | 8/15/2020<br>8/15/2020<br>8/15/2020                | Prior 28                    | Day Period<br>Day Perio<br>D Period: |                                                 | 8/2/2020 -<br>6/21/2020 -<br>1/1/2019 - | 7/18/2020                       |                                                    |

## SE - Southeast District (P6)

| A/C | Offense Statute                        | Address               | Reported Date | Dist |
|-----|----------------------------------------|-----------------------|---------------|------|
| SPC | 6LH                                    |                       |               |      |
| С   | ASSAULT 2D                             | 2500 E 29TH AVE       | 8/10/2020     | P6   |
| С   | BURGLARY 2D FENCED AREA                | 2900 E 29TH AVE       | 8/12/2020     | P6   |
| С   | BURGLARY 2D GARAGE                     | 3000 E 30TH AVE       | 8/11/2020     | P6   |
| С   | MAIL THEFT                             | 3400 E 17TH AVE       | 8/9/2020      | P6   |
| С   | RESIDENTIAL BURGLARY                   | 2300 S SOUTHEAST BLVD | 8/10/2020     | P6   |
| С   | THEFT 2D FROM MOTOR VEHICLE            | 2300 S SOUTHEAST BLVD | 8/10/2020     | P6   |
| С   | THEFT 2D FROM MOTOR VEHICLE            | 1700 E 16TH AVE       | 8/14/2020     | P6   |
| С   | THEFT 2D SHOPLIFTING                   | 3200 E 18TH AVE       | 8/10/2020     | P6   |
| С   | THEFT 3D ALL OTHER                     | 2600 E 33RD AVE       | 8/12/2020     | P6   |
| С   | THEFT 3D ALL OTHER                     | 2600 E 29TH AVE       | 8/14/2020     | P6   |
| С   | THEFT 3D FROM MOTOR VEHICLE            | 2800 E 19TH AVE       | 8/9/2020      | P6   |
| С   | THEFT 3D FROM MOTOR VEHICLE            | 3200 E 20TH AVE       | 8/9/2020      | P6   |
| Α   | THEFT 3D FROM MOTOR VEHICLE            | 2000 E 16TH AVE       | 8/11/2020     | P6   |
| С   | THEFT 3D FROM MOTOR VEHICLE            | 1400 E 30TH AVE       | 8/14/2020     | P6   |
| С   | THEFT 3D FROM MOTOR VEHICLE            | 3700 E 17TH AVE       | 8/14/2020     | P6   |
| С   | THEFT 3D SHOPLIFTING                   | 2500 E 29TH AVE       | 8/10/2020     | P6   |
| С   | THEFT 3D SHOPLIFTING                   | 2500 E 29TH AVE       | 8/14/2020     | P6   |
| С   | THEFT 3D VEHICLE PARTS AND ACCESSORIES | 2800 E 19TH AVE       | 8/9/2020      | P6   |
| С   | THEFT OF MOTOR VEHICLE                 | 2900 S MT VERNON ST   | 8/11/2020     | P6   |
| SPC | 6RW                                    |                       |               |      |
| С   | THEFT 2D FROM MOTOR VEHICLE            | 2000 E 23RD AVE       | 8/9/2020      | P6   |
| С   | THEFT 2D FROM MOTOR VEHICLE            | 1500 E PINECREST RD   | 8/12/2020     | P6   |
| Α   | THEFT 3D FROM MOTOR VEHICLE            | 1800 E PINECREST RD   | 8/9/2020      | P6   |
| С   | THEFT 3D FROM MOTOR VEHICLE            | 1000 E 17TH AVE       | 8/12/2020     | P6   |
| SPC | :6SG                                   |                       |               |      |
| С   | MAIL THEFT                             | 2600 E 38TH AVE       | 8/12/2020     | P6   |
| С   | THEFT 2D FROM BUILDING                 | 3000 E 53RD AVE       | 8/9/2020      | P6   |
| С   | THEFT 2D FROM MOTOR VEHICLE            | 4500 S REGAL ST       | 8/12/2020     | P6   |
| С   | THEFT 3D ALL OTHER                     | 4500 S REGAL ST       | 8/12/2020     | P6   |
| С   | THEFT 3D ALL OTHER                     | 3800 E SUMAC DR       | 8/14/2020     | P6   |
| С   | THEFT 3D ALL OTHER                     | 4900 S REGAL ST       | 8/14/2020     | P6   |
|     |                                        |                       |               |      |