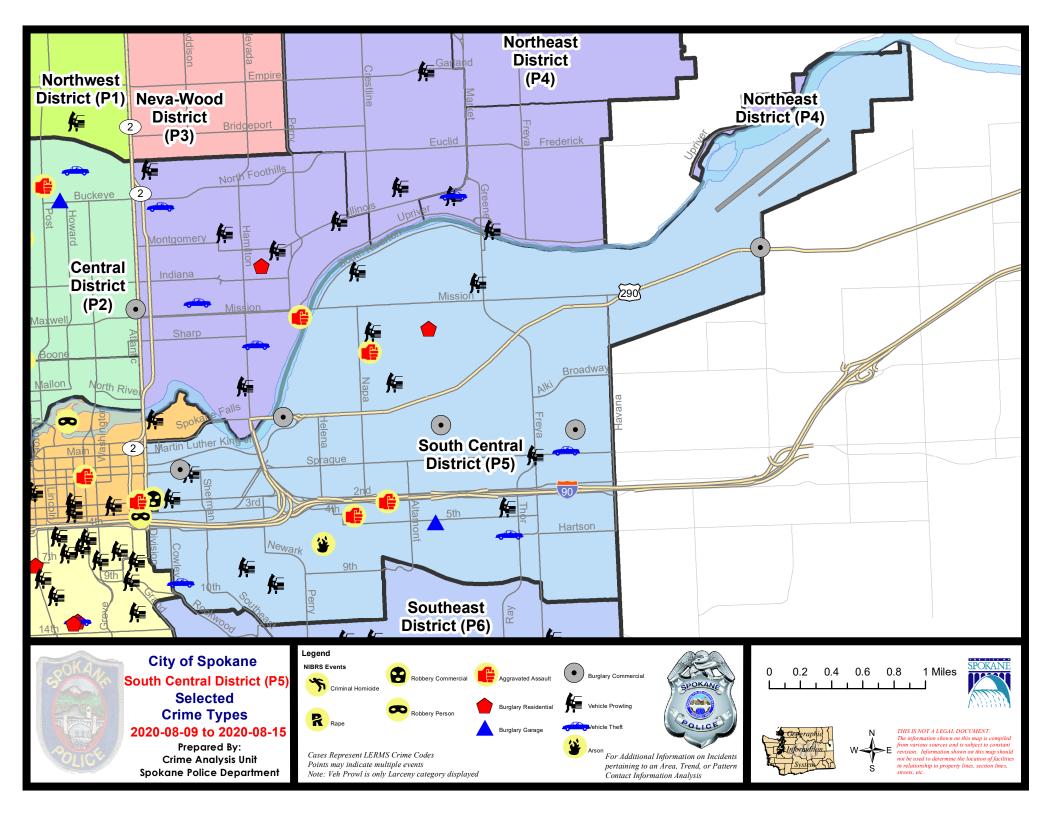

## **SE - South Central District (P5)**

## SE - South Central District (P5)

| A/C | Offense Statute                        | Address                       | Reported Date | <u>Dist</u> |
|-----|----------------------------------------|-------------------------------|---------------|-------------|
| SPC | <u>5EC</u>                             |                               |               |             |
| С   | ARSON 2D                               | S HELENA ST / E HARTSON AVE   | 8/11/2020     | P5          |
| С   | BURGLARY 2D COMMERCIAL                 | 3900 E MAIN AVE               | 8/9/2020      | P6          |
| С   | BURGLARY 2D COMMERCIAL                 | 2700 E FERRY AVE              | 8/9/2020      | P6          |
| С   | BURGLARY 2D COMMERCIAL                 | 200 E SPRAGUE AVE             | 8/12/2020     | P5          |
| С   | BURGLARY 2D COMMERCIAL                 | N IRON CT / E TRENT AVE       | 8/14/2020     | P5          |
| С   | BURGLARY 2D GARAGE                     | 2600 E 5TH AVE                | 8/10/2020     | P5          |
| С   | DRIVE BY SHOOTING                      | 1800 E 4TH AVE                | 8/15/2020     | P6          |
| С   | HARASSMENT FELONY WEAPON INVOLVED      | S LEE ST / E 3RD AVE          | 8/14/2020     | P6          |
| С   | MAIL THEFT                             | 1900 E SPRAGUE AVE            | 8/11/2020     | P5          |
| С   | MAIL THEFT                             | 800 S SHERMAN ST              | 8/14/2020     | P5          |
| С   | ROBBERY 1D COMMERCIAL                  | 100 S DIVISION ST             | 8/11/2020     | P8          |
| С   | THEFT 2D FROM MOTOR VEHICLE            | N FREYA ST / E SPRAGUE AVE    | 8/9/2020      | P5          |
| С   | THEFT 2D FROM MOTOR VEHICLE            | 400 S THOR ST                 | 8/13/2020     | P5          |
| С   | THEFT 3D ALL OTHER                     | 3800 E BOONE AVE              | 8/13/2020     | P5          |
| С   | THEFT 3D ALL OTHER                     | 1900 E 14TH AVE               | 8/15/2020     | P5          |
| С   | THEFT 3D CITY FROM BUILDING            | 500 S ARTHUR ST               | 8/13/2020     | P6          |
| С   | THEFT 3D FROM BUILDING                 | 700 E 2ND AVE                 | 8/15/2020     | P5          |
| С   | THEFT 3D FROM MOTOR VEHICLE            | 1000 E 10TH AVE               | 8/11/2020     | P5          |
| С   | THEFT 3D FROM MOTOR VEHICLE            | 400 E SPRAGUE AVE             | 8/12/2020     | P5          |
| С   | THEFT 3D FROM MOTOR VEHICLE            | 200 S DIVISION ST             | 8/13/2020     | P5          |
| С   | THEFT 3D FROM MOTOR VEHICLE            | 200 E 2ND AVE                 | 8/14/2020     | P5          |
| С   | THEFT 3D FROM MOTOR VEHICLE            | E 8TH AVE / S GARFIELD ST     | 8/15/2020     | P5          |
| С   | THEFT 3D SHOPLIFTING                   | 800 S PERRY ST                | 8/11/2020     | P5          |
| С   | THEFT 3D SHOPLIFTING                   | 400 S THOR ST                 | 8/13/2020     | P6          |
| С   | THEFT 3D SHOPLIFTING                   | 700 E 2ND AVE                 | 8/15/2020     | P5          |
| С   | THEFT 3D VEHICLE PARTS AND ACCESSORIES | 4000 E 5TH AVE                | 8/11/2020     | P5          |
| С   | THEFT OF MOTOR VEHICLE                 | 200 E ROCKWOOD BLVD           | 8/9/2020      | P4          |
| С   | THEFT OF MOTOR VEHICLE                 | S RALPH ST / E HARTSON AVE    | 8/10/2020     | P6          |
| С   | THEFT OF MOTOR VEHICLE                 | 3800 E SPRAGUE AVE            | 8/13/2020     | P6          |
| SPC | <u> 5GP</u>                            |                               |               |             |
| С   | ASSAULT 2D                             | N CRESTLINE ST / E DESMET AVE | 8/9/2020      | P6          |
| С   | BURGLARY 2D COMMERCIAL                 | 5600 E TRENT AVE              | 8/11/2020     | P5          |
| С   | BURGLARY 2D FENCED AREA                | 800 N NAPA ST                 | 8/11/2020     | P5          |
| Α   | BURGLARY 2D FENCED AREA                | 4800 E SURRO AVE              | 8/12/2020     | P5          |
| С   | RESIDENTIAL BURGLARY                   | 2600 E SHARP AVE              | 8/14/2020     | P5          |
| С   | THEFT 2D FROM MOTOR VEHICLE            | 2300 E BROADWAY AVE           | 8/15/2020     | P5          |
| С   | THEFT 3D FROM BUILDING                 | 2000 E SHARP AVE              | 8/13/2020     | P5          |
|     |                                        |                               |               |             |

| A/C | Offense Statute             | <u>Address</u>            | Reported Date | <u>Dist</u> |
|-----|-----------------------------|---------------------------|---------------|-------------|
| С   | THEFT 3D FROM MOTOR VEHICLE | 3100 E NORA AVE           | 8/10/2020     | P5          |
| С   | THEFT 3D FROM MOTOR VEHICLE | 2100 E SHARP AVE          | 8/12/2020     | P5          |
| С   | THEFT 3D FROM MOTOR VEHICLE | 1900 E SOUTH RIVERTON AVE | 8/15/2020     | P5          |