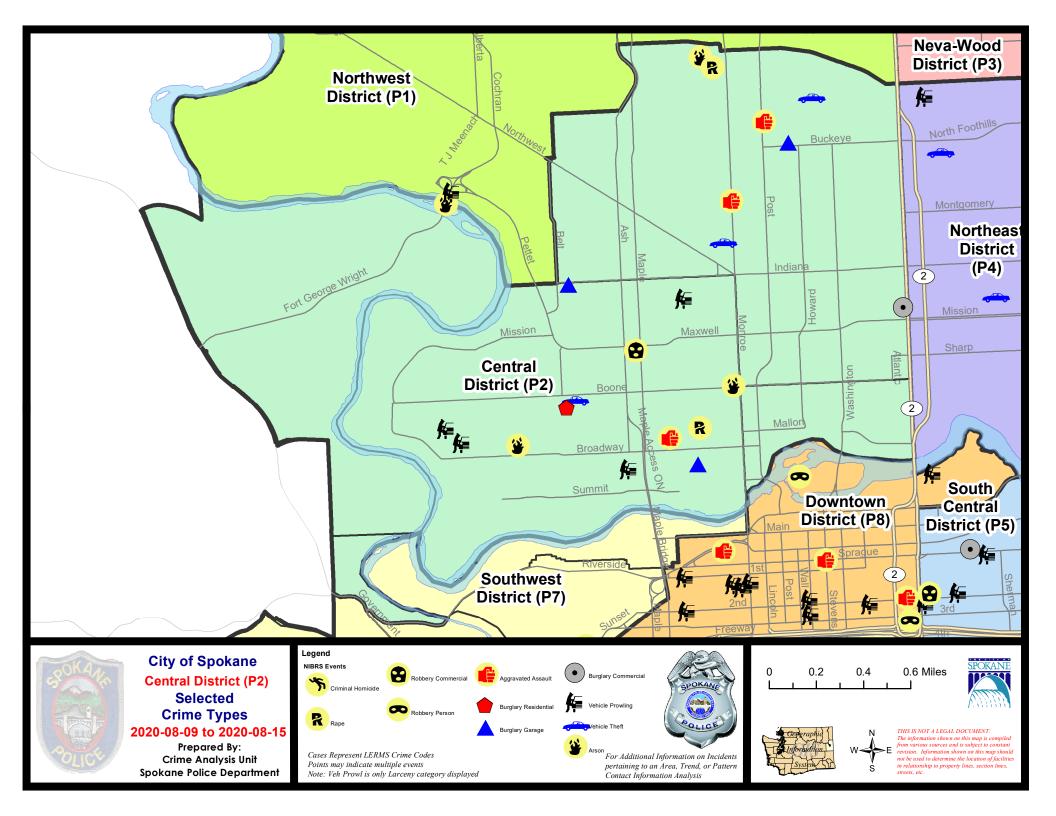

## NW - Central District (P2)

| A/C        | Offense Statute                        | Address                        | Reported Date | <u>Dist</u> |
|------------|----------------------------------------|--------------------------------|---------------|-------------|
| SPA        | 2EG                                    |                                |               |             |
| С          | ARSON 2D                               | 1100 W ALICE AVE               | 8/13/2020     | P2          |
| С          | ASSAULT 2D                             | 700 W WAVERLY PL               | 8/15/2020     | P1          |
| С          | BURGLARY 2D COMMERCIAL                 | 1600 N DIVISION ST             | 8/12/2020     | P2          |
| С          | BURGLARY 2D GARAGE                     | 600 W BUCKEYE AVE              | 8/11/2020     | P2          |
| С          | MAIL THEFT                             | 1800 W NORTHWEST BLVD          | 8/14/2020     | P2          |
| С          | RAPE 3D                                |                                | 8/9/2020      | P1          |
| С          | THEFT 2D ALL OTHER                     | N WALNUT ST / W MONTGOMERY AVE | 8/9/2020      | P2          |
| С          | THEFT 2D ALL OTHER                     | 1200 N POST ST                 | 8/12/2020     | P2          |
| С          | THEFT 2D FROM BUILDING                 | 200 W NORA AVE                 | 8/12/2020     | P1          |
| Α          | THEFT 3D ALL OTHER                     | 600 W BUCKEYE AVE              | 8/9/2020      | P2          |
| С          | THEFT OF MOTOR VEHICLE                 | 1000 W KNOX AVE                | 8/10/2020     | P2          |
| С          | THEFT OF MOTOR VEHICLE                 | 500 W PARK PL                  | 8/15/2020     | P2          |
| С          | VEHICULAR ASSAULT                      | W CARLISLE AVE / N MONROE ST   | 8/15/2020     | P2          |
| SPA        | <u>2RS</u>                             |                                |               |             |
| С          | THEFT 3D ALL OTHER                     | 300 W NORTH RIVER DR           | 8/9/2020      | P2          |
| <u>SPA</u> | <u>2WC</u>                             |                                |               |             |
| С          | ARSON 2D                               | 1000 W BOONE AVE               | 8/10/2020     | P2          |
| С          | ARSON 2D                               | 2300 W MALLON AVE              | 8/14/2020     | P1          |
| С          | ASSAULT 2D                             | 1400 W MALLON AVE              | 8/15/2020     | P1          |
| С          | BURGLARY 2D GARAGE                     | 1200 W COLLEGE AVE             | 8/13/2020     | P2          |
| С          | BURGLARY 2D GARAGE                     | 2000 W INDIANA AVE             | 8/15/2020     | P2          |
| С          | MAIL THEFT                             | 1900 W COLLEGE AVE             | 8/12/2020     | P2          |
| С          | RAPE 3D                                |                                | 8/13/2020     | P2          |
| С          | RESIDENTIAL BURGLARY                   | 2000 W GARDNER AVE             | 8/11/2020     | P1          |
| С          | ROBBERY 2D COMMERCIAL                  | 1400 N MAPLE ST                | 8/15/2020     | P1          |
| С          | THEFT 2D FROM BUILDING                 | 1100 W MALLON AVE              | 8/11/2020     | P1          |
| С          | THEFT 2D FROM BUILDING                 | 2000 W GARDNER AVE             | 8/11/2020     | P1          |
| С          | THEFT 2D FROM BUILDING                 | 1100 W BROADWAY AVE            | 8/13/2020     | P1          |
| С          | THEFT 3D ALL OTHER                     | 2600 W BROADWAY AVE            | 8/14/2020     | P2          |
| С          | THEFT 3D ALL OTHER                     | 1300 W SINTO AVE               | 8/14/2020     | P2          |
| Α          | THEFT 3D FROM MOTOR VEHICLE            | 1700 W COLLEGE AVE             | 8/9/2020      | P2          |
| С          | THEFT 3D FROM MOTOR VEHICLE            | 1700 N ADAMS ST                | 8/14/2020     | P2          |
| Α          | THEFT 3D FROM MOTOR VEHICLE            | 2800 W DEAN AVE                | 8/15/2020     | P2          |
| С          | THEFT 3D FROM MOTOR VEHICLE            | 2700 W MALLON AVE              | 8/15/2020     | P2          |
| С          | THEFT 3D VEHICLE PARTS AND ACCESSORIES | 2700 W DEAN AVE                | 8/15/2020     | P2          |
| С          | THEFT OF MOTOR VEHICLE                 | 1100 N CANNON ST               | 8/10/2020     | P1          |
| CDA        | 2WH                                    |                                |               |             |

| A/C | Offense Statute    | <u>Address</u>        | Reported Date | <u>Dist</u> |
|-----|--------------------|-----------------------|---------------|-------------|
| С   | ARSON 2D           | 2500 W T J MEENACH DR | 8/13/2020     | P1          |
| С   | THEFT 2D ALL OTHER | 2800 W ELLIOTT DR     | 8/13/2020     | P2          |