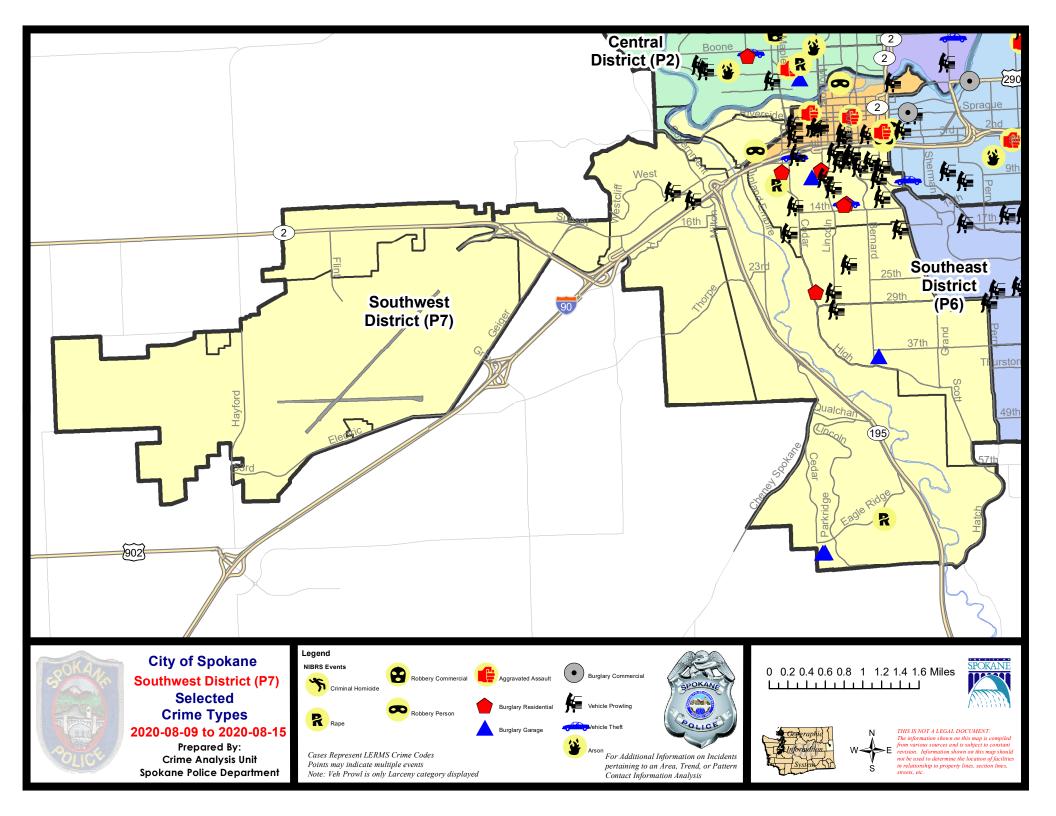

## **SW - Southwest District (P7)**

## **Preliminary IBR Counts**

|           |                                                                                                                  | 7 Da                        | y Compari                   | son                                                 | 28 D                       | ay Compai                            | rison                                                    | YT                                      | D Comparis                       | son                                                       |
|-----------|------------------------------------------------------------------------------------------------------------------|-----------------------------|-----------------------------|-----------------------------------------------------|----------------------------|--------------------------------------|----------------------------------------------------------|-----------------------------------------|----------------------------------|-----------------------------------------------------------|
| NIBRS Ca  | tegories (Part 1 Selected)                                                                                       | Current                     | Prior                       | Percent                                             | Current                    | Prior                                | Percent                                                  | Current                                 | Prior                            | Percent                                                   |
| Violent   | Criminal Homicide Rape Robbery - Commercial Robbery - Person Aggravated Assault - Non DV Aggravated Assault - DV | 0<br>2<br>0<br>1<br>0       | 1<br>0<br>0<br>0<br>0       | -100.00%                                            | 1<br>3<br>0<br>4<br>3<br>1 | 0<br>3<br>0<br>2<br>5                | 0.00%<br>100.00%<br>-40.00%<br>0.00%                     | 1<br>21<br>2<br>18<br>28<br>19          | 0<br>15<br>1<br>11<br>44<br>26   | 40.00%<br>100.00%<br>63.64%<br>-36.36%<br>-26.92%         |
|           | Violent Total:                                                                                                   | 3                           | 1                           | 200.00%                                             | 12                         | 11                                   | 9.09%                                                    | 89                                      | 97                               | -8.25%                                                    |
| Property  | Burglary - Residential Burglary Garage Burglary Commercial Larceny Vehicle Theft Arson                           | 5<br>4<br>0<br>44<br>2<br>0 | 1<br>2<br>1<br>34<br>4<br>0 | 400.00%<br>100.00%<br>-100.00%<br>29.41%<br>-50.00% | 13<br>9<br>1<br>140<br>9   | 7<br>9<br>2<br>119<br>20<br>1        | 85.71%<br>0.00%<br>-50.00%<br>17.65%<br>-55.00%<br>0.00% | 80<br>54<br>37<br>826<br>104<br>8       | 84<br>59<br>32<br>744<br>71<br>2 | -4.76%<br>-8.47%<br>15.63%<br>11.02%<br>46.48%<br>300.00% |
|           | Property Total:                                                                                                  | 55                          | 42                          | 30.95%                                              | 173                        | 158                                  | 9.49%                                                    | 1109                                    | 992                              | 11.79%                                                    |
| Prelimina | ry Part 1 Crime Totals:                                                                                          | 58                          | 43                          | 34.88%                                              | 185                        | 169                                  | 9.47%                                                    | 1198                                    | 1089                             | 10.01%                                                    |
|           | Current 7 Day Period:<br>Current 28 Day Period:<br>Current YTD Day Period:                                       | 7/                          | 19/2020 -                   | 8/15/2020<br>8/15/2020<br>8/15/2020                 | Prior 28                   | Day Period<br>Day Perio<br>D Period: |                                                          | 8/2/2020 -<br>6/21/2020 -<br>1/1/2019 - |                                  |                                                           |