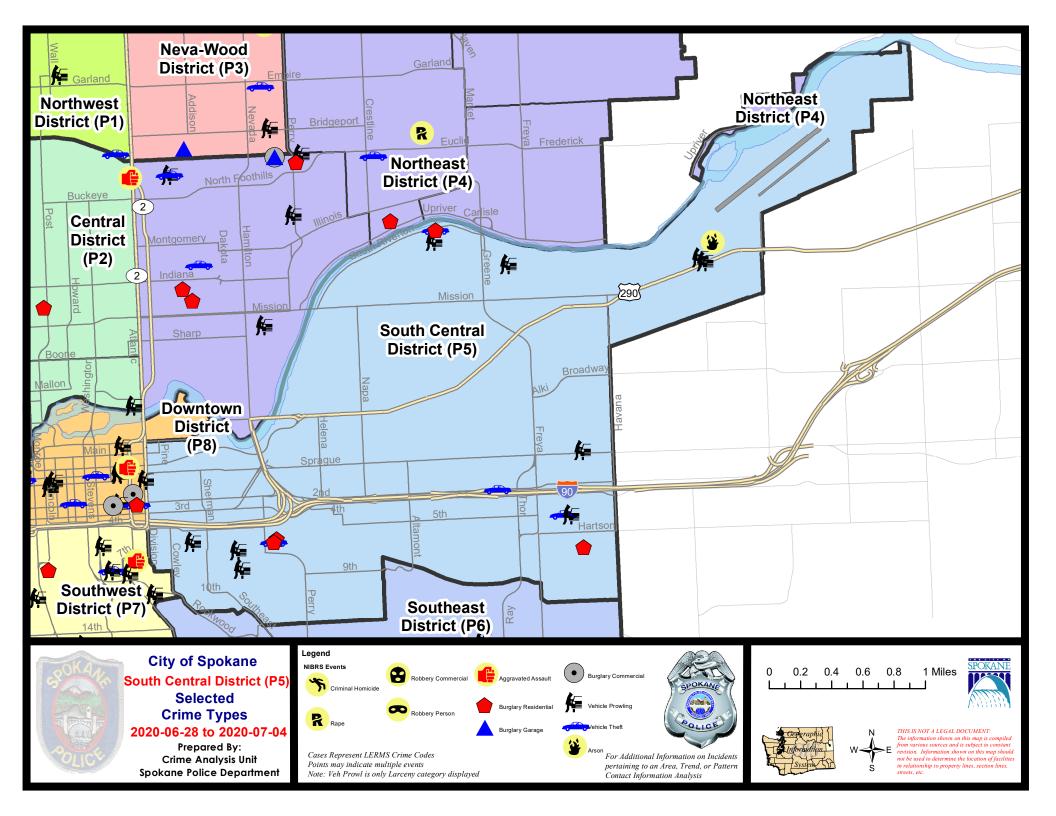

#### **SE - South Central District (P5)**

#### **Preliminary IBR Counts**

|           |                                                                                                                                  | 7 Da                        | ay Compan                   | ison                                                 | 28 Da                         | ay Compai                            | rison                                          | YT                                       | D Comparis                       | son                                                           |
|-----------|----------------------------------------------------------------------------------------------------------------------------------|-----------------------------|-----------------------------|------------------------------------------------------|-------------------------------|--------------------------------------|------------------------------------------------|------------------------------------------|----------------------------------|---------------------------------------------------------------|
| NIBRS Ca  | ategories (Part 1 Selected)                                                                                                      | Current                     | Prior                       | Percent                                              | Current                       | Prior                                | Percent                                        | Current                                  | Prior                            | Percent                                                       |
| Violent   | Criminal Homicide Rape Robbery - Commercial Robbery - Person Aggravated Assault - Non DV Aggravated Assault - DV  Violent Total: | 0<br>0<br>0<br>0<br>0       | 0<br>2<br>0<br>0<br>0<br>2  | -100.00%<br>-100.00%                                 | 0<br>3<br>0<br>1<br>3<br>3    | 0<br>2<br>0<br>4<br>5<br>3           | -75.00%<br>-40.00%<br>-0.00%                   | 0<br>10<br>1<br>11<br>34<br>25           | 2<br>11<br>2<br>21<br>41<br>26   | -100.00%<br>-9.09%<br>-50.00%<br>-47.62%<br>-17.07%<br>-3.85% |
| Property  | Burglary - Residential Burglary Garage Burglary Commercial Larceny Vehicle Theft Arson  Property Total:                          | 4<br>0<br>0<br>19<br>4<br>1 | 2<br>1<br>3<br>20<br>5<br>0 | 100.00%<br>-100.00%<br>-100.00%<br>-5.00%<br>-20.00% | 10<br>3<br>4<br>80<br>10<br>1 | 6<br>3<br>8<br>64<br>8<br>0          | 66.67%<br>0.00%<br>-50.00%<br>25.00%<br>25.00% | 54<br>16<br>45<br>493<br>82<br>6         | 34<br>19<br>42<br>543<br>82<br>4 | 58.82%<br>-15.79%<br>7.14%<br>-9.21%<br>0.00%<br>50.00%       |
| Prelimina | ry Part 1 Crime Totals:                                                                                                          | 28                          | 35                          | -20.00%                                              | 118                           | 103                                  | 14.56%                                         | 777                                      | 827                              | -6.05%                                                        |
|           | Current 7 Day Period: Current 28 Day Period: Current YTD Day Period:                                                             | 6                           | 6/7/2020                    | - 7/4/2020<br>- 7/4/2020<br>- 7/4/2020               | Prior 28                      | Day Period<br>Day Perio<br>D Period: |                                                | 6/21/2020 -<br>5/10/2020 -<br>1/1/2019 - | - 6/6/2020                       | )<br>                                                         |

#### SE - South Central District (P5)

| A/C | Offense Statute                        | <u>Address</u>             | Reported Date | <u>Dist</u> |
|-----|----------------------------------------|----------------------------|---------------|-------------|
| SPC | : <u>5EC</u>                           |                            |               |             |
| С   | RESIDENTIAL BURGLARY                   | 600 S RICHARD ALLEN CT     | 6/28/2020     | P6          |
| С   | RESIDENTIAL BURGLARY                   | 4000 E 8TH AVE             | 7/4/2020      | P6          |
| С   | RESIDENTIAL BURGLARY                   | 600 S RICHARD ALLEN CT     | 7/4/2020      | P6          |
| С   | THEFT 2D ALL OTHER                     | 1200 E 12TH AVE            | 6/30/2020     | P5          |
| С   | THEFT 2D FROM BUILDING                 | 4000 E 8TH AVE             | 7/4/2020      | P6          |
| С   | THEFT 3D CITY ALL OTHER                | 1000 E 3RD AVE             | 6/29/2020     | P6          |
| С   | THEFT 3D FROM BUILDING                 | 1200 E 12TH AVE            | 6/30/2020     | P5          |
| С   | THEFT 3D FROM BUILDING                 | 2400 E 4TH AVE             | 7/4/2020      | P5          |
| С   | THEFT 3D FROM BUILDING                 | 900 E 3RD AVE              | 7/4/2020      | P5          |
| С   | THEFT 3D FROM BUILDING                 | 3600 E FERRY AVE           | 7/4/2020      | P5          |
| С   | THEFT 3D FROM MOTOR VEHICLE            | 3900 E 5TH AVE             | 6/28/2020     | P5          |
| С   | THEFT 3D FROM MOTOR VEHICLE            | 4000 E SPRAGUE AVE         | 6/29/2020     | P5          |
| С   | THEFT 3D FROM MOTOR VEHICLE            | 700 S SCOTT ST             | 6/30/2020     | P5          |
| Α   | THEFT 3D FROM MOTOR VEHICLE            | 400 E 5TH AVE              | 7/1/2020      | P5          |
| С   | THEFT 3D FROM MOTOR VEHICLE            | 800 E 8TH AVE              | 7/1/2020      | P5          |
| С   | THEFT 3D FROM MOTOR VEHICLE            | S DIVISION ST / E 1ST AVE  | 7/4/2020      | P8          |
| С   | THEFT 3D SHOPLIFTING                   | 3000 E SPRAGUE AVE         | 7/2/2020      | P5          |
| С   | THEFT OF MOTOR VEHICLE                 | 3800 E 5TH AVE             | 7/1/2020      | P6          |
| С   | THEFT OF MOTOR VEHICLE                 | E 2ND AVE / S RAY ST       | 7/2/2020      | P5          |
| С   | THEFT OF MOTOR VEHICLE                 | 600 S RICHARD ALLEN CT     | 7/4/2020      | P6          |
| SPC | <u> 5GP</u>                            |                            |               |             |
| С   | ARSON 2D                               | E UNION AVE / N AIRPORT ST | 6/28/2020     | P6          |
| С   | RESIDENTIAL BURGLARY                   | 2700 E SOUTH RIVERTON AVE  | 7/3/2020      | P6          |
| С   | THEFT 2D FROM MOTOR VEHICLE            | 2700 E MARSHALL AVE        | 6/28/2020     | P5          |
| С   | THEFT 2D FROM MOTOR VEHICLE            | 1800 N GREENE ST           | 7/4/2020      | Р3          |
| Α   | THEFT 3D FROM MOTOR VEHICLE            | 5100 E TRENT AVE           | 6/29/2020     | P5          |
| С   | THEFT 3D FROM MOTOR VEHICLE            | 5100 E COMMERCE AVE        | 7/1/2020      | P5          |
| С   | THEFT 3D VEHICLE PARTS AND ACCESSORIES | 900 N HOGAN ST             | 6/29/2020     | P5          |
| С   | THEFT OF MOTOR VEHICLE                 | 2700 E SOUTH RIVERTON AVE  | 7/3/2020      | P6          |