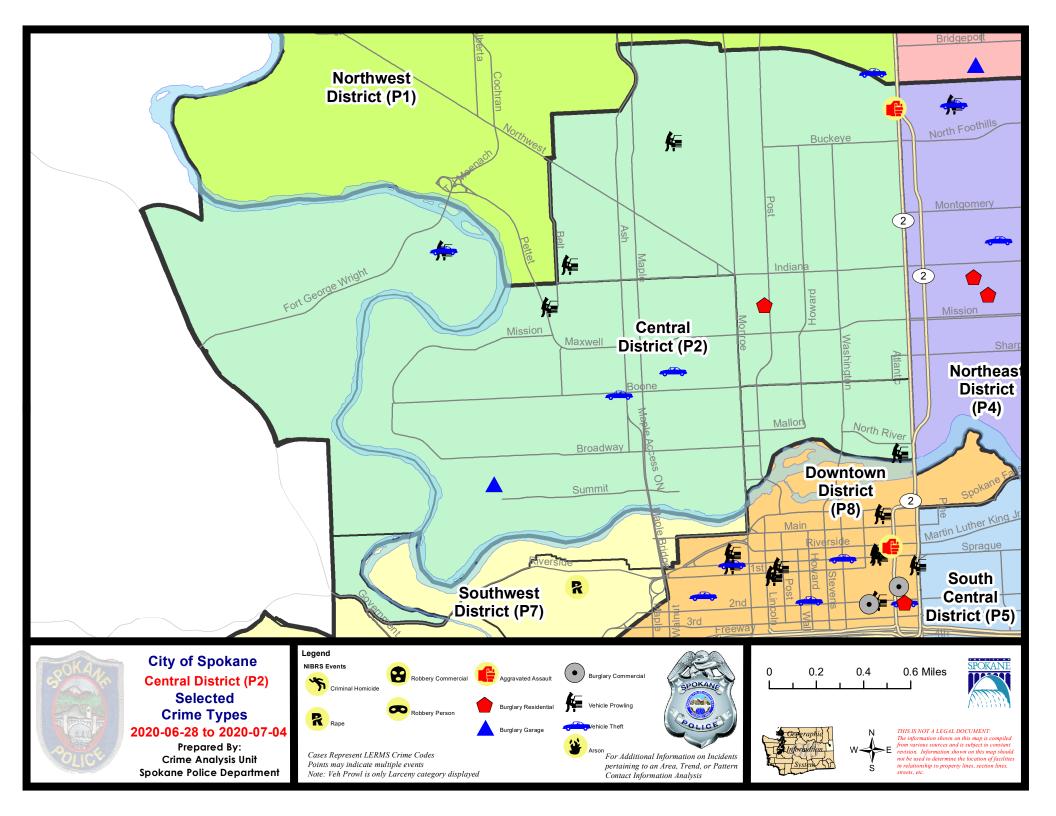

#### NW - Central District (P2)

| <u>A/C</u> | Offense Statute                        | <u>Address</u>               | Reported Date | <u>Dist</u> |
|------------|----------------------------------------|------------------------------|---------------|-------------|
| SPA        | . <u>2EG</u>                           |                              |               |             |
| С          | RESIDENTIAL BURGLARY                   | 800 W AUGUSTA AVE            | 6/28/2020     | P2          |
| С          | THEFT 3D ALL OTHER                     | 2500 N NORMANDIE ST          | 6/28/2020     | P2          |
| С          | THEFT 3D FROM BUILDING                 | 1000 W MANSFIELD AVE         | 7/4/2020      | P2          |
| С          | THEFT 3D FROM MOTOR VEHICLE            | 1300 W GRACE AVE             | 6/30/2020     | P2          |
| Α          | THEFT 3D FROM MOTOR VEHICLE            | 2000 W SHANNON AVE           | 7/2/2020      | P2          |
| С          | THEFT 3D SHOPLIFTING                   | 300 W INDIANA AVE            | 7/3/2020      | P1          |
| С          | THEFT 3D VEHICLE PARTS AND ACCESSORIES | 1300 W NORTHWEST BLVD        | 6/30/2020     | P2          |
| С          | VEHICULAR ASSAULT                      | 2900 N DIVISION ST           | 7/3/2020      | P2          |
| SPA        | 2RS                                    |                              |               |             |
| С          | THEFT 2D FROM BUILDING                 | 300 W BOONE AVE              | 6/30/2020     | P2          |
| С          | THEFT 3D FROM MOTOR VEHICLE            | 100 W NORTH RIVER DR         | 6/29/2020     | P2          |
| С          | THEFT 3D SHOPLIFTING                   | 900 N DIVISION ST            | 6/28/2020     | P2          |
| SPA        | . <u>2WC</u>                           |                              |               |             |
| С          | BURGLARY 2D GARAGE                     | 2500 W BRIDGE AVE            | 6/29/2020     | P2          |
| С          | THEFT 3D ALL OTHER                     | 1400 W HIGHLINE LN           | 6/30/2020     | P2          |
| С          | THEFT 3D ALL OTHER                     | 900 N LINDEKE ST             | 6/30/2020     | P2          |
| С          | THEFT 3D FROM BUILDING                 | 1800 W DEAN AVE              | 7/1/2020      | P2          |
| Α          | THEFT 3D FROM MOTOR VEHICLE            | 1700 N PETTET DR             | 6/29/2020     | P2          |
| С          | THEFT OF MOTOR VEHICLE                 | 1300 N CEDAR ST              | 7/2/2020      | P2          |
| С          | THEFT OF MOTOR VEHICLE                 | 1700 W BOONE AVE             | 7/3/2020      | P1          |
| SPA        | 2WH                                    |                              |               |             |
| С          | THEFT 3D FROM MOTOR VEHICLE            | 2800 W ELLIOTT DR            | 6/30/2020     | P1          |
| С          | THEFT 3D VEHICLE PARTS AND ACCESSORIES | 3800 W FORT GEORGE WRIGHT DR | 7/1/2020      | P2          |
| С          | THEFT OF MOTOR VEHICLE                 | 2800 W ELLIOTT DR            | 6/30/2020     | P1          |
|            |                                        |                              |               |             |