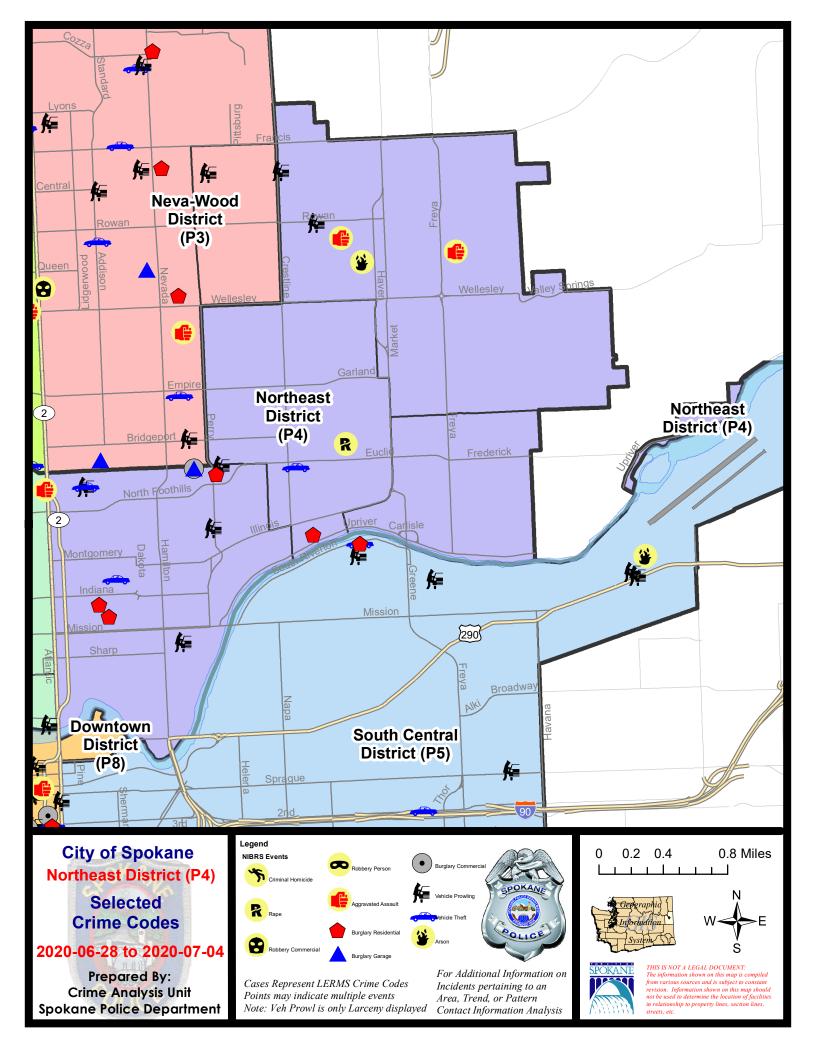

#### **NE - Northeast District (P4)**

#### **Preliminary IBR Counts**

|                                                                      |                                                                                                                  | 7 Da                   | ay Compari                  | ison                                     | 28 D                          | ay Compai                           | rison                                                              | YT                                       | YTD Comparison                  |                                                    |  |
|----------------------------------------------------------------------|------------------------------------------------------------------------------------------------------------------|------------------------|-----------------------------|------------------------------------------|-------------------------------|-------------------------------------|--------------------------------------------------------------------|------------------------------------------|---------------------------------|----------------------------------------------------|--|
| NIBRS Ca                                                             | ntegories (Part 1 Selected)                                                                                      | Current                | Prior                       | Percent                                  | Current                       | Prior                               | Percent                                                            | Current                                  | Prior                           | Percent                                            |  |
| Violent                                                              | Criminal Homicide Rape Robbery - Commercial Robbery - Person Aggravated Assault - Non DV Aggravated Assault - DV | 0 1 0 0 1 1            | 0<br>1<br>1<br>2<br>5<br>0  | 0.00%<br>-100.00%<br>-100.00%<br>-80.00% | 0<br>4<br>1<br>2<br>9<br>2    | 0<br>5<br>1<br>2<br>4<br>5          | -20.00%<br>0.00%<br>0.00%<br>125.00%<br>-60.00%                    | 1<br>15<br>2<br>17<br>45<br>17           | 0<br>24<br>10<br>10<br>47<br>20 | -37.50%<br>-80.00%<br>-70.00%<br>-4.26%<br>-15.00% |  |
| Property                                                             | Burglary - Residential Burglary Garage Burglary Commercial Larceny Vehicle Theft Arson                           | 4<br>1<br>1<br>22<br>3 | 9<br>4<br>0<br>3<br>18<br>1 | -66.67%  0.00%  -66.67%  22.22%  200.00% | 15<br>3<br>5<br>83<br>16<br>3 | 10<br>6<br>5<br>88<br>13            | 5.88%<br>50.00%<br>-50.00%<br>0.00%<br>-5.68%<br>23.08%<br>200.00% | 97<br>78<br>38<br>25<br>614<br>102<br>9  | 83<br>26<br>26<br>810<br>138    | -12.61%  -6.02%  46.15%  -3.85%  -24.20%  -26.09%  |  |
|                                                                      | Property Total:                                                                                                  | 32                     | 26                          | 23.08%                                   | 125                           | 123                                 | 1.63%                                                              | 866                                      | 1086                            | -20.26%                                            |  |
| Prelimina                                                            | ry Part 1 Crime Totals:                                                                                          | 35                     | 35                          | 0.00%                                    | 143                           | 140                                 | 2.14%                                                              | 963                                      | 1197                            | -19.55%                                            |  |
| Current 7 Day Period: Current 28 Day Period: Current YTD Day Period: |                                                                                                                  | (                      | 6/7/2020 -                  | 7/4/2020<br>7/4/2020<br>7/4/2020         | Prior 28                      | ay Period<br>Day Perio<br>D Period: |                                                                    | 6/21/2020 -<br>5/10/2020 -<br>1/1/2019 - |                                 | )                                                  |  |

#### NE - Northeast District (P4)

| <u>A/C</u> | Offense Statute                              | <u>Address</u>            | Reported Date | <u>Dist</u> |
|------------|----------------------------------------------|---------------------------|---------------|-------------|
| SPE        | 44BE                                         |                           |               |             |
| С          | RAPE 2D                                      |                           | 7/2/2020      | P1          |
| С          | RESIDENTIAL BURGLARY                         | 2200 E NORTH CRESCENT AVE | 7/2/2020      | P4          |
| С          | THEFT 2D FROM BUILDING                       | 2900 N LEE ST             | 7/1/2020      | P4          |
| С          | THEFT 3D ALL OTHER                           | 4100 N REGAL ST           | 6/30/2020     | P4          |
| С          | THEFT 3D CITY ALL OTHER                      | 4100 N REGAL ST           | 7/4/2020      | P4          |
| С          | THEFT OF MOTOR VEHICLE                       | 2900 N LEE ST             | 7/1/2020      | P4          |
| SPE        | 34HI                                         |                           |               |             |
| Α          | ARSON 1D                                     | 5000 N REGAL ST           | 7/2/2020      | P4          |
| С          | ASSAULT 2D                                   | 5300 N LACEY ST           | 6/29/2020     | P4          |
| С          | ASSAULT 2D                                   | 5100 N SYCAMORE ST        | 7/1/2020      | P4          |
| С          | THEFT 3D ALL OTHER                           | 2200 E CENTRAL AVE        | 7/2/2020      | P4          |
| С          | THEFT 3D FROM MOTOR VEHICLE                  | 2100 E BISMARK AVE        | 7/1/2020      | P4          |
| С          | THEFT 3D FROM MOTOR VEHICLE                  | 2400 E ROWAN AVE          | 7/2/2020      | P4          |
| С          | THEFT 3D VEHICLE PARTS AND ACCESSORIES       | 4200 E RICH AVE           | 7/3/2020      | P4          |
| SPE        | <u>44LO</u>                                  |                           |               |             |
| С          | BURGLARY 2D COMMERCIAL                       | 1200 E EUCLID AVE         | 6/29/2020     | P3          |
| С          | BURGLARY 2D GARAGE                           | 1200 E EUCLID AVE         | 6/29/2020     | Р3          |
| С          | IBR Purposes Only - Theft From Motor Vehicle | 200 E CLEVELAND AVE       | 6/29/2020     | P3          |
| С          | RESIDENTIAL BURGLARY                         | 1400 E FAIRVIEW AVE       | 6/28/2020     | P4          |
| С          | RESIDENTIAL BURGLARY                         | 400 E AUGUSTA AVE         | 6/29/2020     | P2          |
| С          | RESIDENTIAL BURGLARY                         | 300 E NORA AVE            | 7/4/2020      | P4          |
| С          | THEFT 2D ALL OTHER                           | 900 E DESMET AVE          | 6/30/2020     | P4          |
| С          | THEFT 3D ALL OTHER                           | 900 E DESMET AVE          | 6/30/2020     | P4          |
| С          | THEFT 3D ALL OTHER                           | 900 E INDIANA AVE         | 6/30/2020     | P4          |
| С          | THEFT 3D ALL OTHER                           | 2500 N HOGAN ST           | 7/2/2020      | P4          |
| С          | THEFT 3D CITY SHOPLIFTING                    | 200 E NORTH FOOTHILLS DR  | 6/30/2020     | P4          |
| С          | THEFT 3D FROM BUILDING                       | 400 E CARLISLE AVE        | 7/1/2020      | P2          |
| С          | THEFT 3D FROM BUILDING                       | 900 E INDIANA AVE         | 7/1/2020      | P2          |
| С          | THEFT 3D FROM BUILDING                       | 1700 N DIVISION ST        | 7/3/2020      | P4          |
| С          | THEFT 3D FROM MOTOR VEHICLE                  | 3000 N HOGAN ST           | 6/28/2020     | P4          |
| С          | THEFT 3D FROM MOTOR VEHICLE                  | 1000 E SINTO AVE          | 7/3/2020      | P2          |
| С          | THEFT 3D FROM MOTOR VEHICLE                  | 2500 N PERRY ST           | 7/4/2020      | P4          |
| С          | THEFT 3D SHOPLIFTING                         | 2900 N DIVISION ST        | 6/28/2020     | P4          |
| Α          | THEFT OF MOTOR VEHICLE                       | 200 E CLEVELAND AVE       | 6/29/2020     | P3          |
| С          | THEFT OF MOTOR VEHICLE                       | 500 E BALDWIN AVE         | 7/1/2020      | P4          |
| С          | THEFT-CITY (Shoplifting)                     | 2400 N DIVISION ST        | 6/30/2020     |             |
| С          | THEFT-CITY (Shoplifting)                     | 2400 N DIVISION ST        | 7/1/2020      |             |