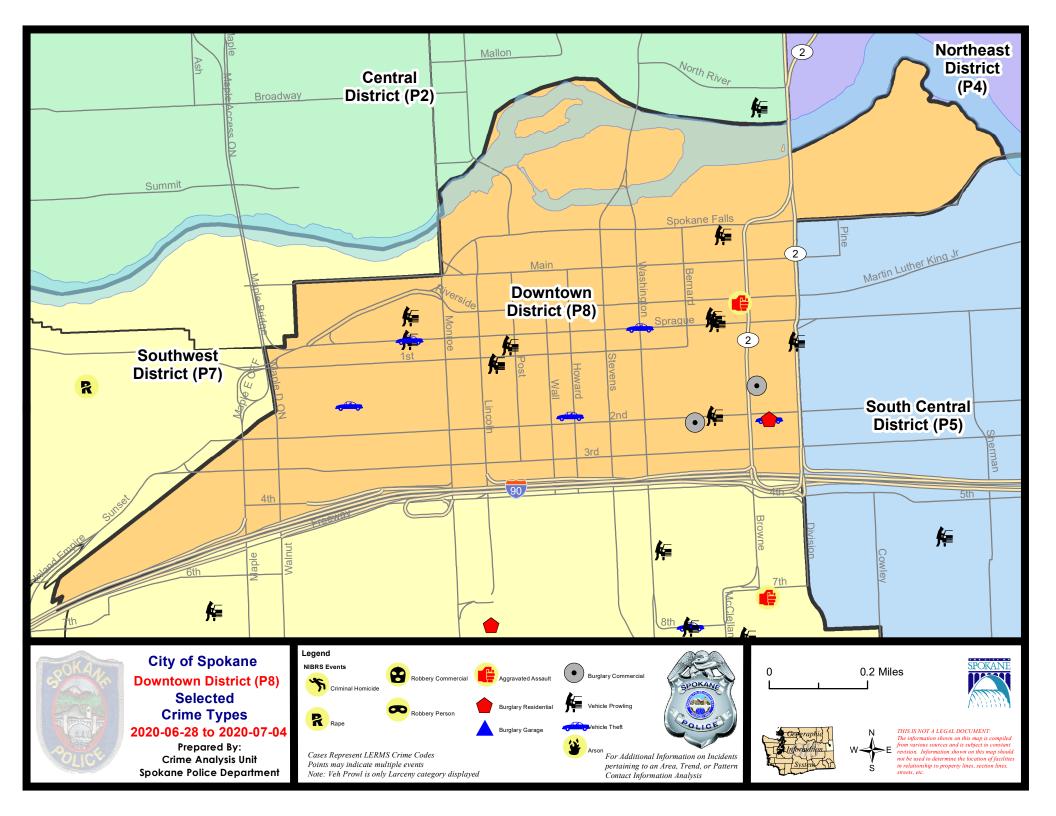

|                        |                            |                                        |                            |                                      |                                                | _                                        |                                |                                                               |

Prepared by SPD Crime Analysis Office - Monday, July 6, 2020

NOTE: SPD moved from UCR to the NIBRS reporting standard on 10/4/16 following the transition to a new RMS System. Numbers on CompStat reports prior to this date should not be used as a comparison to those on this report. Additional info on these reporting standards can be found on the FBI website: https://ucr.fbi.gov/nibrs-overview





#### SW - Downtown District (P8)



| A/C | Offense Statute                       | <u>Address</u>                  | Reported Date | <u>Dist</u> |
|-----|---------------------------------------|---------------------------------|---------------|-------------|
| SPD | <u>8RS</u>                            |                                 |               |             |
| С   | ASSAULT 3D WEAPON OR NEGLIGENT INJURY | 200 W RIVERSIDE AVE             | 6/28/2020     | P8          |
| С   | BURGLARY 2D COMMERCIAL                | 200 W 2ND AVE                   | 6/30/2020     | P8          |
| Α   | BURGLARY 2D COMMERCIAL                | 0 W PACIFIC AVE                 | 7/2/2020      | P8          |
| С   | BURGLARY 2D FENCED AREA               | 500 N HOWARD ST                 | 7/3/2020