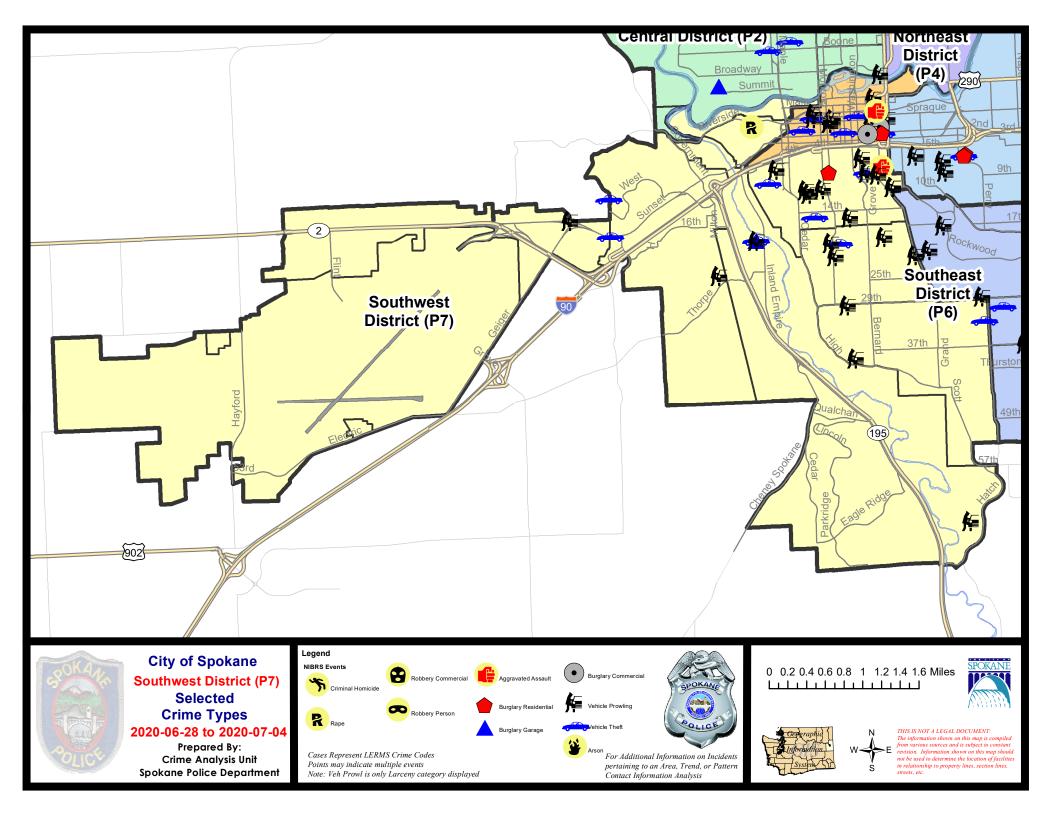

#### SW - Southwest District (P7)

#### SE - Southwest District (P7)

| A/C | Offense Statute                         | <u>Address</u>           | Reported Date | <u>Dist</u> |
|-----|-----------------------------------------|--------------------------|---------------|-------------|
| SPD | 27BA                                    |                          |               |             |
| С   | RAPE 3D                                 |                          | 7/3/2020      | P7          |
| С   | THEFT 1D VEHICLE PARTS AND ACCESSORIES  | 1600 W 2ND AVE           | 6/29/2020     | P7          |
| С   | THEFT 2D ALL OTHER                      | 400 S COEUR D ALENE ST   | 7/1/2020      | P7          |
| С   | THEFT 2D FROM BUILDING                  | 1800 W 3RD AVE           | 7/4/2020      | P7          |
| С   | THEFT 3D ALL OTHER                      | 2200 W 4TH AVE           | 7/1/2020      | P7          |
| SPD | <del>27CH</del>                         |                          |               |             |
| С   | ASSAULT 1D                              | 100 W 8TH AVE            | 6/28/2020     | P8          |
| С   | IBR Purposes Only - Motor Vehicle Theft | W 8TH AVE / S BERNARD ST | 7/2/2020      | P7          |
| Α   | MAIL THEFT                              | 1200 W 5TH AVE           | 7/3/2020      | P7          |
| С   | RESIDENTIAL BURGLARY                    | 900 W LINCOLN PL         | 7/3/2020      | P5          |
| С   | THEFT 2D FROM MOTOR VEHICLE             | 1200 W 11TH AVE          | 6/28/2020     | P7          |
| С   | THEFT 3D ALL OTHER                      | 700 S BERNARD ST         | 6/28/2020     | P7          |
| С   | THEFT 3D ALL OTHER                      | 1800 W 9TH AVE           | 6/30/2020     | P5          |
| С   | THEFT 3D ALL OTHER                      | 600 S DIVISION ST        | 7/1/2020      | P7          |
| С   | THEFT 3D CITY ALL OTHER                 | 600 S HOWARD ST          | 6/30/2020     | P7          |
| С   | THEFT 3D CITY ALL OTHER                 | 1200 W 6TH AVE           | 7/1/2020      | P7          |
| Α   | THEFT 3D FROM MOTOR VEHICLE             | 1200 W 10TH AVE          | 6/28/2020     | P7          |
| С   | THEFT 3D FROM MOTOR VEHICLE             | 1000 W 10TH AVE          | 6/29/2020     | P7          |
| С   | THEFT 3D FROM MOTOR VEHICLE             | 0 E ROCKWOOD BLVD        | 7/2/2020      | P7          |
| С   | THEFT 3D FROM MOTOR VEHICLE             | W 8TH AVE / S BERNARD ST | 7/2/2020      | P7          |
| С   | THEFT 3D FROM MOTOR VEHICLE             | 0 E ROCKWOOD BLVD        | 7/2/2020      | P5          |
| С   | THEFT 3D FROM MOTOR VEHICLE             | 100 W 8TH AVE            | 7/4/2020      | P7          |
| С   | THEFT 3D FROM MOTOR VEHICLE             | W 7TH AVE / S ASH ST     | 7/3/2020      | P7          |
| С   | THEFT 3D VEHICLE PARTS AND ACCESSORIES  | 100 W 8TH AVE            | 7/4/2020      | P7          |
| С   | THEFT OF A FIREARM FROM MOTOR VEHICLE   | 300 W 6TH AVE            | 6/29/2020     | P7          |
| С   | THEFT OF A FIREARM FROM MOTOR VEHICLE   | 600 W 15TH AVE           | 7/1/2020      | P6          |
| С   | THEFT OF MOTOR VEHICLE                  | 1100 W 15TH AVE          | 7/1/2020      | P7          |
| С   | THEFT OF MOTOR VEHICLE                  | 1800 W 9TH AVE           | 7/2/2020      | P7          |
| SPD | 77CS                                    |                          |               |             |
| С   | THEFT 2D FROM MOTOR VEHICLE             | 600 W 29TH AVE           | 6/29/2020     | P7          |
| С   | THEFT 3D FROM MOTOR VEHICLE             | 3600 S JEFFERSON DR      | 6/29/2020     | P7          |
| С   | THEFT OF MOTOR VEHICLE                  | 1300 E 33RD AVE          | 7/1/2020      | P6          |
| SPD | <b>7</b> 6T                             |                          |               |             |
| С   | THEFT 2D FROM MOTOR VEHICLE             | 2600 W WESTWOOD LN       | 7/3/2020      | P5          |
| SPD | 07LC                                    |                          |               |             |
| С   | BURGLARY 2D GARAGE                      | 1700 S CHESTNUT ST       | 6/30/2020     | P7          |
| С   | THEFT 3D FROM MOTOR VEHICLE             | 1700 S CHESTNUT ST       | 6/30/2020     | P7          |

| A/C | Offense Statute             | <u>Address</u>             | Reported Date | Dist |
|-----|-----------------------------|----------------------------|---------------|------|
| С   | THEFT 3D FROM MOTOR VEHICLE | 900 E DONEGAL AVE          | 7/2/2020      | P7   |
| Α   | THEFT OF MOTOR VEHICLE      | 1700 S CHESTNUT ST         | 6/30/2020     | P7   |
| С   | THEFT OF MOTOR VEHICLE      | 1700 S CHESTNUT ST         | 7/1/2020      | P7   |
| SPD | 7MC                         |                            |               |      |
| С   | THEFT 3D FROM MOTOR VEHICLE | 900 W 19TH AVE             | 6/29/2020     | P7   |
| С   | THEFT 3D FROM MOTOR VEHICLE | 800 W 21ST AVE             | 6/29/2020     | P7   |
| С   | THEFT 3D FROM MOTOR VEHICLE | 100 W 19TH AVE             | 6/30/2020     | P7   |
| С   | THEFT 3D FROM MOTOR VEHICLE | 2100 S GRAND BLVD          | 7/1/2020      | P7   |
| С   | THEFT OF MOTOR VEHICLE      | 800 W SHOSHONE PL          | 7/1/2020      | P7   |
| SPD | 7WH                         |                            |               |      |
| С   | THEFT OF MOTOR VEHICLE      | 4300 W SUNSET HWY          | 7/1/2020      | P7   |
| SPD | <u> </u>                    |                            |               |      |
| С   | THEFT 3D CITY ALL OTHER     | 9000 W US 2 HWY            | 6/29/2020     | P7   |
| С   | THEFT 3D FROM MOTOR VEHICLE | W SUNSET HWY / S BASALT RD | 6/29/2020     | P7   |
|     |                             |                            |               |      |