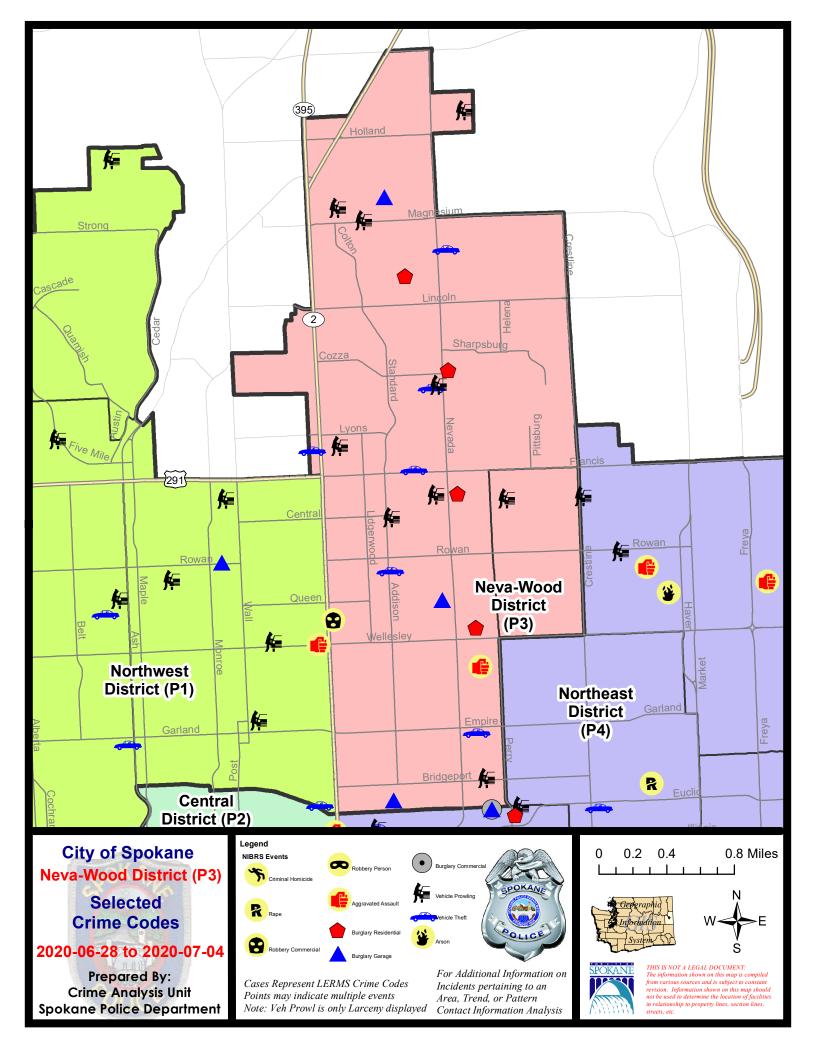

#### **NE - Neva-Wood District (P3)**

#### **Preliminary IBR Counts**

|                                                                      |                                                                                                                                  | 7 Da                        | y Compan                        | ison                                               | 28 Day Comparison              |                                      |                                                           | YTD Comparison                     |                                    |                                                             |
|----------------------------------------------------------------------|----------------------------------------------------------------------------------------------------------------------------------|-----------------------------|---------------------------------|----------------------------------------------------|--------------------------------|--------------------------------------|-----------------------------------------------------------|------------------------------------|------------------------------------|-------------------------------------------------------------|
| NIBRS Ca                                                             | ategories (Part 1 Selected)                                                                                                      | Current                     | Prior                           | Percent                                            | Current                        | Prior                                | Percent                                                   | Current                            | Prior                              | Percent                                                     |
| Violent                                                              | Criminal Homicide Rape Robbery - Commercial Robbery - Person Aggravated Assault - Non DV Aggravated Assault - DV  Violent Total: | 0<br>0<br>1<br>0<br>1<br>0  | 0<br>1<br>0<br>2<br>2<br>2<br>2 | -100.00%<br>-100.00%<br>-50.00%<br>-100.00%        | 0<br>1<br>2<br>4<br>7<br>5     | 0<br>2<br>0<br>2<br>3<br>4           | -50.00%<br>100.00%<br>133.33%<br>25.00%                   | 1<br>13<br>18<br>18<br>32<br>27    | 0<br>21<br>17<br>18<br>37<br>30    | -38.10%<br>5.88%<br>0.00%<br>-13.51%<br>-10.00%             |
| Property                                                             | Burglary - Residential Burglary Garage Burglary Commercial Larceny Vehicle Theft Arson  Property Total:                          | 4<br>3<br>0<br>33<br>6<br>0 | 0<br>2<br>1<br>33<br>2<br>2     | 50.00%<br>-100.00%<br>0.00%<br>200.00%<br>-100.00% | 6<br>12<br>3<br>138<br>15<br>2 | 12<br>13<br>3<br>118<br>13<br>3      | -50.00%<br>-7.69%<br>0.00%<br>16.95%<br>15.38%<br>-33.33% | 57<br>56<br>44<br>986<br>120<br>5  | 76<br>60<br>34<br>1263<br>162<br>4 | -25.00%<br>-6.67%<br>29.41%<br>-21.93%<br>-25.93%<br>25.00% |
| Prelimina                                                            | ry Part 1 Crime Totals:                                                                                                          | 48                          | 47                              | 2.13%                                              | 195                            | 173                                  | 12.72%                                                    | 1377                               | 1722                               | -20.03%                                                     |
| Current 7 Day Period: Current 28 Day Period: Current YTD Day Period: |                                                                                                                                  | 6                           | 6/7/2020                        | - 7/4/2020<br>- 7/4/2020<br>- 7/4/2020             | Prior 28                       | oay Period<br>Day Perio<br>D Period: |                                                           | 6/21/2020<br>5/10/2020<br>1/1/2019 |                                    |                                                             |

#### NE - Neva-Wood District (P3)

| A/C | Offense Statute                        | <u>Address</u>        | Reported Date | <u>Dist</u> |
|-----|----------------------------------------|-----------------------|---------------|-------------|
| SPB | 3NL                                    |                       |               |             |
| С   | BURGLARY 2D GARAGE                     | 500 E MAXINE AVE      | 6/30/2020     | Р3          |
| С   | BURGLARY 2D GARAGE                     | 400 E DALTON AVE      | 7/2/2020      | P2          |
| С   | BURGLARY 2D GARAGE                     | 800 E QUEEN AVE       | 7/2/2020      | P4          |
| С   | HARASSMENT FELONY WEAPON INVOLVED      | 1200 E HEROY AVE      | 6/29/2020     | P4          |
| С   | MAIL THEFT                             | 200 E HEROY AVE       | 7/3/2020      | Р3          |
| С   | RESIDENTIAL BURGLARY                   | 600 E SIERRA AVE      | 6/28/2020     | P4          |
| С   | RESIDENTIAL BURGLARY                   | 1100 E BROAD AVE      | 6/29/2020     | P4          |
| С   | RESIDENTIAL BURGLARY                   | 1000 E COZZA DR       | 6/30/2020     | P4          |
| С   | RESIDENTIAL BURGLARY                   | 1000 E DALKE AVE      | 7/1/2020      | P4          |
| С   | ROBBERY 1D COMMERCIAL                  | 4700 N DIVISION ST    | 7/2/2020      | P4          |
| С   | THEFT 1D ALL OTHER                     | 1100 E WESTVIEW CT    | 6/30/2020     | P3          |
| Α   | THEFT 1D SHOPLIFTING                   | 9600 N NEWPORT HWY    | 6/30/2020     | P3          |
| С   | THEFT 2D FROM BUILDING                 | 6500 N PERRY ST       | 6/29/2020     | P3          |
| С   | THEFT 2D FROM BUILDING                 | 1000 E CENTRAL AVE    | 6/29/2020     | P3          |
| С   | THEFT 2D FROM BUILDING                 | 5600 N LIDGERWOOD ST  | 7/1/2020      | P3          |
| С   | THEFT 2D FROM MOTOR VEHICLE            | 7000 N NEVADA ST      | 6/29/2020     | P3          |
| С   | THEFT 2D FROM MOTOR VEHICLE            | 8800 N COLTON ST      | 6/29/2020     | Р3          |
| С   | THEFT 3D ALL OTHER                     | 600 E MAGNESIUM RD    | 7/2/2020      | P2          |
| С   | THEFT 3D ALL OTHER                     | 7000 N COLTON ST      | 7/3/2020      | P2          |
| С   | THEFT 3D ALL OTHER                     | 0 E BRIDGEPORT AVE    | 7/3/2020      | Р3          |
| С   | THEFT 3D CITY SHOPLIFTING              | 9200 N NEVADA ST      | 7/1/2020      | P4          |
| С   | THEFT 3D FROM BUILDING                 | 9100 N NEWPORT HWY    | 6/29/2020     | Р3          |
| С   | THEFT 3D FROM BUILDING                 | 9500 N NEWPORT HWY    | 7/3/2020      | P2          |
| Α   | THEFT 3D FROM MOTOR VEHICLE            | 400 E MAGNESIUM RD    | 6/28/2020     | P3          |
| Α   | THEFT 3D FROM MOTOR VEHICLE            | 800 E DALKE AVE       | 7/1/2020      | P3          |
| С   | THEFT 3D FROM MOTOR VEHICLE            | 1200 E WESTVIEW CT    | 7/1/2020      | P3          |
| Α   | THEFT 3D FROM MOTOR VEHICLE            | 500 E CENTRAL AVE     | 7/1/2020      | P3          |
| Α   | THEFT 3D FROM MOTOR VEHICLE            | 1200 E BRIDGEPORT AVE | 7/1/2020      | Р3          |
| С   | THEFT 3D FROM MOTOR VEHICLE            | 6600 N DIVISION ST    | 7/2/2020      | P2          |
| С   | THEFT 3D SHOPLIFTING                   | 9600 N DIVISION ST    | 6/29/2020     | P3          |
| С   | THEFT 3D SHOPLIFTING                   | 6600 N DIVISION ST    | 7/3/2020      | P2          |
| С   | THEFT 3D SHOPLIFTING                   | 6600 N DIVISION ST    | 7/3/2020      | P2          |
| С   | THEFT 3D SHOPLIFTING                   | 7500 N DIVISION ST    | 7/3/2020      | P3          |
| С   | THEFT 3D SHOPLIFTING                   | 7500 N DIVISION ST    | 7/3/2020      | P3          |
| С   | THEFT 3D SHOPLIFTING                   | 7500 N DIVISION ST    | 7/3/2020      | Р3          |
| С   | THEFT 3D SHOPLIFTING                   | 5500 N DIVISION ST    | 7/3/2020      | P2          |
| Α   | THEFT 3D VEHICLE PARTS AND ACCESSORIES | 9100 N NEWPORT HWY    | 6/28/2020     | Р3          |
| С   | THEFT 3D VEHICLE PARTS AND ACCESSORIES | 900 E BEACON AVE      | 6/30/2020     | P3          |

| A/C        | Offense Statute                        | Address               | Reported Date | Dist |
|------------|----------------------------------------|-----------------------|---------------|------|
| С          | THEFT 3D VEHICLE PARTS AND ACCESSORIES | 7200 N NEVADA ST      | 7/3/2020      | Р3   |
| С          | THEFT 3D VEHICLE PARTS AND ACCESSORIES | 1300 E LIBERTY AVE    | 7/3/2020      | Р3   |
| С          | THEFT OF MOTOR VEHICLE                 | 600 E FRANCIS AVE     | 7/1/2020      | Р3   |
| С          | THEFT OF MOTOR VEHICLE                 | 500 E SANSON AVE      | 7/2/2020      | P4   |
| С          | THEFT OF MOTOR VEHICLE                 | 0 W HOUSTON AVE       | 7/2/2020      | P2   |
| С          | THEFT OF MOTOR VEHICLE                 | 900 E SITKA AVE       | 7/2/2020      | P4   |
| С          | THEFT OF MOTOR VEHICLE                 | 8400 N NEVADA ST      | 7/2/2020      | P4   |
| С          | THEFT OF MOTOR VEHICLE                 | 1100 E PROVIDENCE AVE | 7/3/2020      | P4   |
| <u>SPB</u> | <u>3WH</u>                             |                       |               |      |
| С          | THEFT 2D FROM BUILDING                 | 1700 E DALKE AVE      | 7/2/2020      | Р3   |
| С          | THEFT 3D FROM MOTOR VEHICLE            | 1500 E BISMARK AVE    | 7/1/2020      | Р3   |