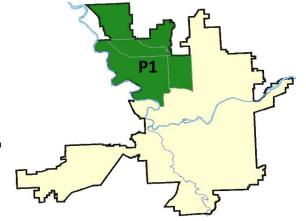

#### **NW - Northwest District (P1)**

#### **Preliminary IBR Counts**

|                           |                                                                                                                  | 7 Da                                   | ay Compari             | son                           | 28 Day Comparison                   |                                |                                                                | YT                            | YTD Comparison                |                                                    |  |
|---------------------------|------------------------------------------------------------------------------------------------------------------|----------------------------------------|------------------------|-------------------------------|-------------------------------------|--------------------------------|----------------------------------------------------------------|-------------------------------|-------------------------------|----------------------------------------------------|--|
| NIBRS Ca                  | ategories (Part 1 Selected)                                                                                      | Current                                | Prior                  | Percent                       | Current                             | Prior                          | Percent                                                        | Current                       | Prior                         | Percent                                            |  |
| Violent                   | Criminal Homicide Rape Robbery - Commercial Robbery - Person Aggravated Assault - Non DV Aggravated Assault - DV | 0 1 0 0 1 0                            | 0<br>0<br>0<br>0<br>0  |                               | 0<br>3<br>0<br>0<br>1<br>5          | 0<br>1<br>0<br>2<br>4<br>6     | 200.00%<br>-100.00%<br>-75.00%<br>-16.67%                      | 1<br>14<br>1<br>8<br>16<br>27 | 0<br>20<br>5<br>5<br>18<br>27 | -30.00%<br>-80.00%<br>-60.00%<br>-11.11%<br>0.00%  |  |
| Property                  | Burglary - Residential Burglary Garage Burglary Commercial Larceny Vehicle Theft Arson                           | 2<br>4<br>0<br>23<br>3<br>0            | 0<br>1<br>0<br>32<br>1 | 300.00%<br>-28.13%<br>200.00% | 6<br>6<br>0<br>104<br>12<br>0       | 10<br>9<br>2<br>124<br>13<br>0 | -30.77%<br>-40.00%<br>-33.33%<br>-100.00%<br>-16.13%<br>-7.69% | 53<br>55<br>16<br>618<br>68   | 68<br>60<br>16<br>617<br>83   | -10.67%  -22.06% -8.33% 0.00% 0.16% -18.07% 66.67% |  |
|                           | Property Total:                                                                                                  | 32                                     | 34                     | -5.88%                        | 128                                 | 158                            | -18.99%                                                        | 815                           | 847                           | -3.78%                                             |  |
| Prelimina                 | ry Part 1 Crime Totals:                                                                                          | 34                                     | 34                     | 0.00%                         | 137                                 | 171                            | -19.88%                                                        | 882                           | 922                           | -4.34%                                             |  |
| Current 28 Day Period: 6/ |                                                                                                                  | 728/2020 -<br>6/7/2020 -<br>1/1/2020 - | 7/4/2020               | Prior 28                      | ay Period<br>Day Perio<br>D Period: |                                | 6/21/2020 -<br>5/10/2020 -<br>1/1/2019 -                       | - 6/6/2020                    |                               |                                                    |  |