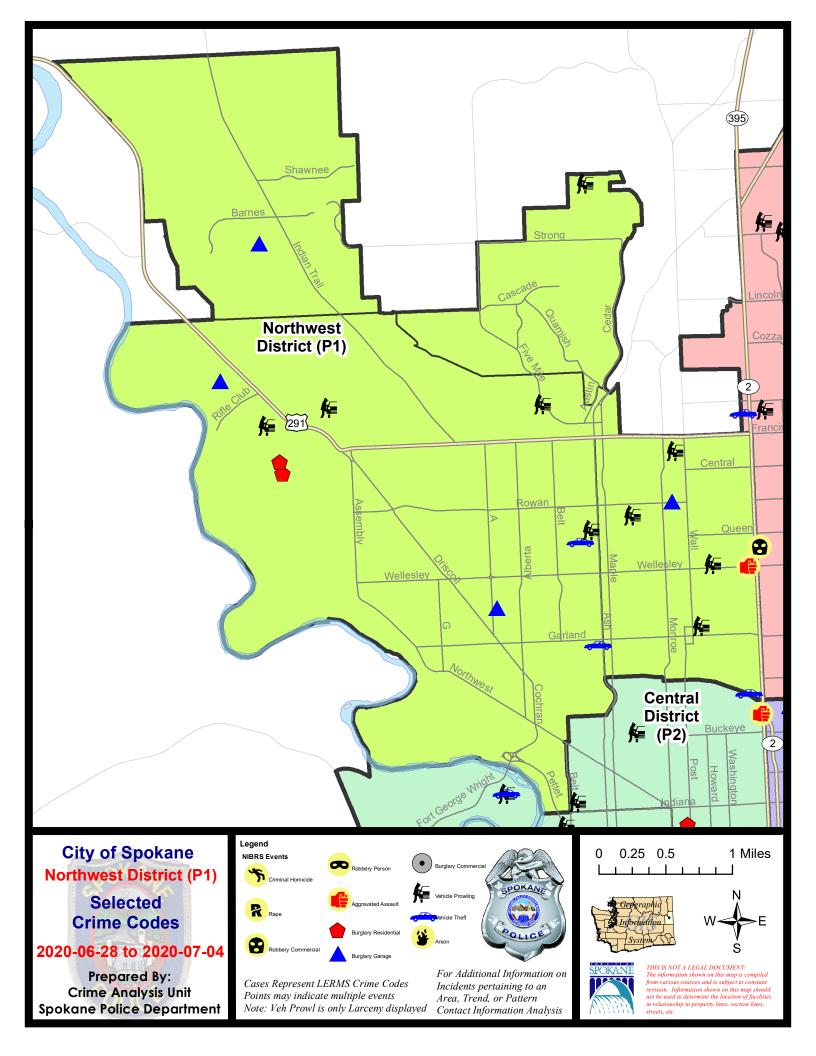

#### **NW - Northwest District (P1)**

#### **Preliminary IBR Counts**

|                           |                                                                                                                  | 7 Da                                   | ay Compari             | son                           | 28 Day Comparison                   |                                |                                                                | YT                            | YTD Comparison                |                                                    |  |
|---------------------------|------------------------------------------------------------------------------------------------------------------|----------------------------------------|------------------------|-------------------------------|-------------------------------------|--------------------------------|----------------------------------------------------------------|-------------------------------|-------------------------------|----------------------------------------------------|--|
| NIBRS Ca                  | ategories (Part 1 Selected)                                                                                      | Current                                | Prior                  | Percent                       | Current                             | Prior                          | Percent                                                        | Current                       | Prior                         | Percent                                            |  |
| Violent                   | Criminal Homicide Rape Robbery - Commercial Robbery - Person Aggravated Assault - Non DV Aggravated Assault - DV | 0 1 0 0 1 0                            | 0<br>0<br>0<br>0<br>0  |                               | 0<br>3<br>0<br>0<br>1<br>5          | 0<br>1<br>0<br>2<br>4<br>6     | 200.00%<br>-100.00%<br>-75.00%<br>-16.67%                      | 1<br>14<br>1<br>8<br>16<br>27 | 0<br>20<br>5<br>5<br>18<br>27 | -30.00%<br>-80.00%<br>-60.00%<br>-11.11%<br>0.00%  |  |
| Property                  | Burglary - Residential Burglary Garage Burglary Commercial Larceny Vehicle Theft Arson                           | 2<br>4<br>0<br>23<br>3<br>0            | 0<br>1<br>0<br>32<br>1 | 300.00%<br>-28.13%<br>200.00% | 6<br>6<br>0<br>104<br>12<br>0       | 10<br>9<br>2<br>124<br>13<br>0 | -30.77%<br>-40.00%<br>-33.33%<br>-100.00%<br>-16.13%<br>-7.69% | 53<br>55<br>16<br>618<br>68   | 68<br>60<br>16<br>617<br>83   | -10.67%  -22.06% -8.33% 0.00% 0.16% -18.07% 66.67% |  |
|                           | Property Total:                                                                                                  | 32                                     | 34                     | -5.88%                        | 128                                 | 158                            | -18.99%                                                        | 815                           | 847                           | -3.78%                                             |  |
| Prelimina                 | ry Part 1 Crime Totals:                                                                                          | 34                                     | 34                     | 0.00%                         | 137                                 | 171                            | -19.88%                                                        | 882                           | 922                           | -4.34%                                             |  |
| Current 28 Day Period: 6/ |                                                                                                                  | 728/2020 -<br>6/7/2020 -<br>1/1/2020 - | 7/4/2020               | Prior 28                      | ay Period<br>Day Perio<br>D Period: |                                | 6/21/2020 -<br>5/10/2020 -<br>1/1/2019 -                       | - 6/6/2020                    |                               |                                                    |  |

#### NW - Northwest District (P1)

| A/C | Offense Statute                        | Address                               | Reported Date         | <u>Dist</u> |
|-----|----------------------------------------|---------------------------------------|-----------------------|-------------|
| SPA | 1BS                                    |                                       |                       |             |
| Α   | THEFT 3D FROM MOTOR VEHICLE            | 2300 W WOODSIDE AVE                   | 7/1/2020              | P1          |
| С   | THEFT 3D FROM MOTOR VEHICLE            | 4500 W WEILE AVE                      | 7/3/2020              | P1          |
| SPA | 1FM                                    |                                       |                       |             |
| С   | THEFT 2D FROM MOTOR VEHICLE            | 9400 N OAK ST                         | 7/2/2020              | P1          |
| SPA | AIIT                                   |                                       |                       |             |
| C   | BURGLARY 2D GARAGE                     | 8700 N PAMELA ST                      | 6/29/2020             | P1          |
|     |                                        |                                       | -,,                   |             |
|     | ASSAULT 1D                             | 100 W WELLECLEY AVE                   | 7/4/2020              | DO          |
| С   | ASSAULT 1D BURGLARY 2D GARAGE          | 100 W WELLESLEY AVE 5500 N LINCOLN ST | 7/4/2020              | P3<br>P1    |
| С   |                                        |                                       | 7/3/2020<br>6/28/2020 | P1<br>P1    |
| С   | THEFT 2D ALL OTHER                     | 5100 N MONROE ST                      |                       |             |
| С   | THEFT 2D ALL OTHER                     | W GLASS AVE / N MONROE ST             | 7/2/2020              | P2          |
| С   | THEFT 2D FROM MOTOR VEHICLE            | 6100 N POST ST                        | 6/30/2020             | P1          |
| С   | THEFT 2D FROM MOTOR VEHICLE            | 4700 N WASHINGTON ST                  | 7/4/2020              | P1          |
| С   | THEFT 2D FROM MOTOR VEHICLE            | W WALTON AVE / N HOWARD ST            | 7/4/2020              | P1          |
| С   | THEFT 3D ALL OTHER                     | 4800 N JEFFERSON ST                   | 7/4/2020              | P1          |
| С   | THEFT 3D CITY FROM BUILDING            | 800 W WELLESLEY AVE                   | 7/3/2020              | P1          |
| С   | THEFT 3D FROM BUILDING                 | 800 W GARLAND AVE                     | 6/29/2020             | P1          |
| С   | THEFT 3D FROM MOTOR VEHICLE            | 5300 N HAWTHORNE ST                   | 6/29/2020             | P1          |
| С   | THEFT OF MOTOR VEHICLE                 | 100 W CORA AVE                        | 6/30/2020             | P1          |
| SPA | 1NW                                    |                                       |                       |             |
| Α   | BURGLARY 2D GARAGE                     | 2800 W LONGFELLOW AVE                 | 6/29/2020             | P1          |
| С   | BURGLARY 2D GARAGE                     | 5800 W EXCELL AVE                     | 7/4/2020              | P1          |
| С   | IBR Purposes Only - Sodomy             |                                       | 6/29/2020             | P1          |
| С   | MAIL THEFT                             | 5200 N ALAMEDA BLVD                   | 7/3/2020              | P1          |
| С   | RESIDENTIAL BURGLARY                   | 6100 N WINDSOR ST                     | 7/2/2020              | P1          |
| С   | RESIDENTIAL BURGLARY                   | 5100 W BISMARK AVE                    | 7/3/2020              | P1          |
| С   | THEFT 2D FROM BUILDING                 | 6100 N WINDSOR ST                     | 7/2/2020              | P1          |
| Α   | THEFT 3D ALL OTHER                     | 4400 N AUBREY L WHITE PKWY            | 6/29/2020             | P1          |
| С   | THEFT 3D ALL OTHER                     | 5100 N ELGIN ST                       | 6/29/2020             | P1          |
| С   | THEFT 3D ALL OTHER                     | 3600 W WALTON AVE                     | 6/29/2020             | P1          |
| С   | THEFT 3D ALL OTHER                     | 3100 N HEMLOCK ST                     | 6/30/2020             | P1          |
| С   | THEFT 3D FROM BUILDING                 | 4800 N ELM ST                         | 6/29/2020             | P1          |
| Α   | THEFT 3D FROM MOTOR VEHICLE            | 6600 N VICTOR ST                      | 6/28/2020             | P1          |
| С   | THEFT 3D FROM MOTOR VEHICLE            | 5200 N OAK ST                         | 7/2/2020              | P1          |
| С   | THEFT 3D VEHICLE PARTS AND ACCESSORIES | 4100 W ROWAN AVE                      | 6/28/2020             | P1          |
| С   | THEFT 3D VEHICLE PARTS AND ACCESSORIES | 4600 N RUSTLE ST                      | 6/29/2020             | P1          |
| Α   | THEFT OF MOTOR VEHICLE                 | 1700 W PROVIDENCE AVE                 | 6/29/2020             | P1          |
|     |                                        |                                       |                       |             |

A/C Offense Statute Address Reported Date Dist

THEFT OF MOTOR VEHICLE 5000 N ELM ST 7/2/2020 P1