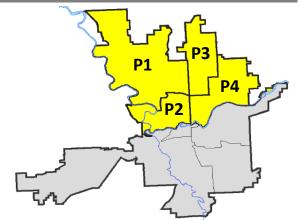

# SPOKANE POLICE DEPARTMENT NORTH Police Service Area

**Captain Mark Griffiths** 

**Northwest District (P1)** 

**Central District (P2)** 

**Neva-Wood District (P3)** 

**Northeast District (P4)** 

#### NORTH PRECINCT (P1, P2, P3, and P4)