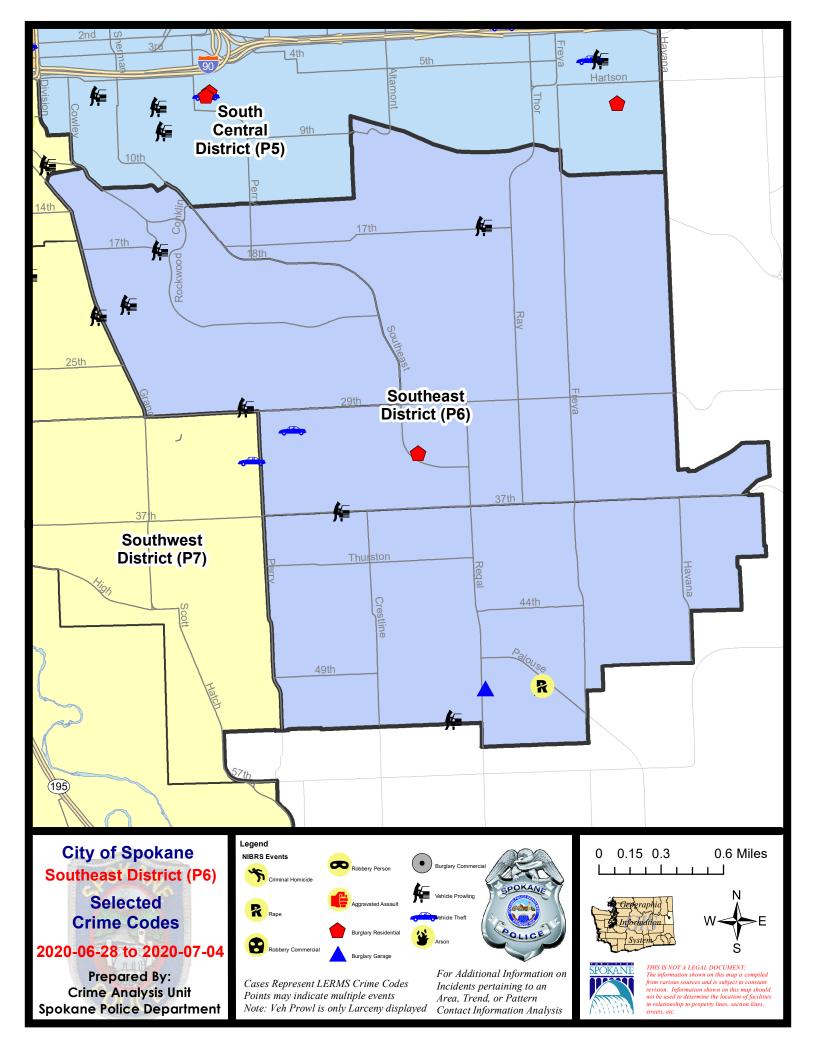

#### SE - Southeast District (P6)

#### SE - Southeast District (P6)

| A/C | Offense Statute                       | <u>Address</u>            | Reported Date | <u>Dist</u> |
|-----|---------------------------------------|---------------------------|---------------|-------------|
|     |                                       |                           |               |             |
| С   | THEFT OF A FIREARM FROM MOTOR VEHICLE | S GRAND BLVD / E 23RD AVE | 7/4/2020      | P6          |
| SPC | 26LH                                  |                           |               |             |
| С   | RESIDENTIAL BURGLARY                  | 2600 E 33RD AVE           | 7/1/2020      | P6          |
| С   | THEFT 1D ALL OTHER                    | 3100 E 28TH AVE           | 6/29/2020     | P6          |
| С   | THEFT 2D FROM MOTOR VEHICLE           | 3000 E 17TH AVE           | 6/28/2020     | P6          |
| С   | THEFT OF MOTOR VEHICLE                | 1600 E 30TH AVE           | 6/30/2020     | P6          |
| SPC | <u> </u>                              |                           |               |             |
| С   | THEFT 2D FROM MOTOR VEHICLE           | 1700 S UPPER TERRACE RD   | 7/3/2020      | P5          |
| С   | THEFT 3D FROM MOTOR VEHICLE           | 500 E 21ST AVE            | 6/29/2020     | P6          |
| Α   | THEFT 3D FROM MOTOR VEHICLE           | 1300 E 29TH AVE           | 7/3/2020      | P6          |
| SPC | 26SG                                  |                           |               |             |
| С   | BURGLARY 2D GARAGE                    | 5000 S REGAL ST           | 7/4/2020      | P6          |
| С   | MAIL THEFT                            | 4800 S PALOUSE HWY        | 6/30/2020     | P6          |
| С   | MAIL THEFT                            | 3200 E 44TH AVE           | 7/1/2020      | P6          |
| С   | MAIL THEFT                            | 3300 E 55TH AVE           | 7/3/2020      | P6          |
| С   | RAPE 2D                               |                           | 7/4/2020      | P6          |
| С   | THEFT 2D FROM MOTOR VEHICLE           | 2500 E 53RD AVE           | 7/4/2020      | P6          |
| С   | THEFT 3D FROM MOTOR VEHICLE           | 5000 S PALOUSE HWY        | 6/28/2020     | P6          |
| С   | THEFT 3D FROM MOTOR VEHICLE           | E 37TH AVE / S NAPA ST    | 7/1/2020      | P6          |