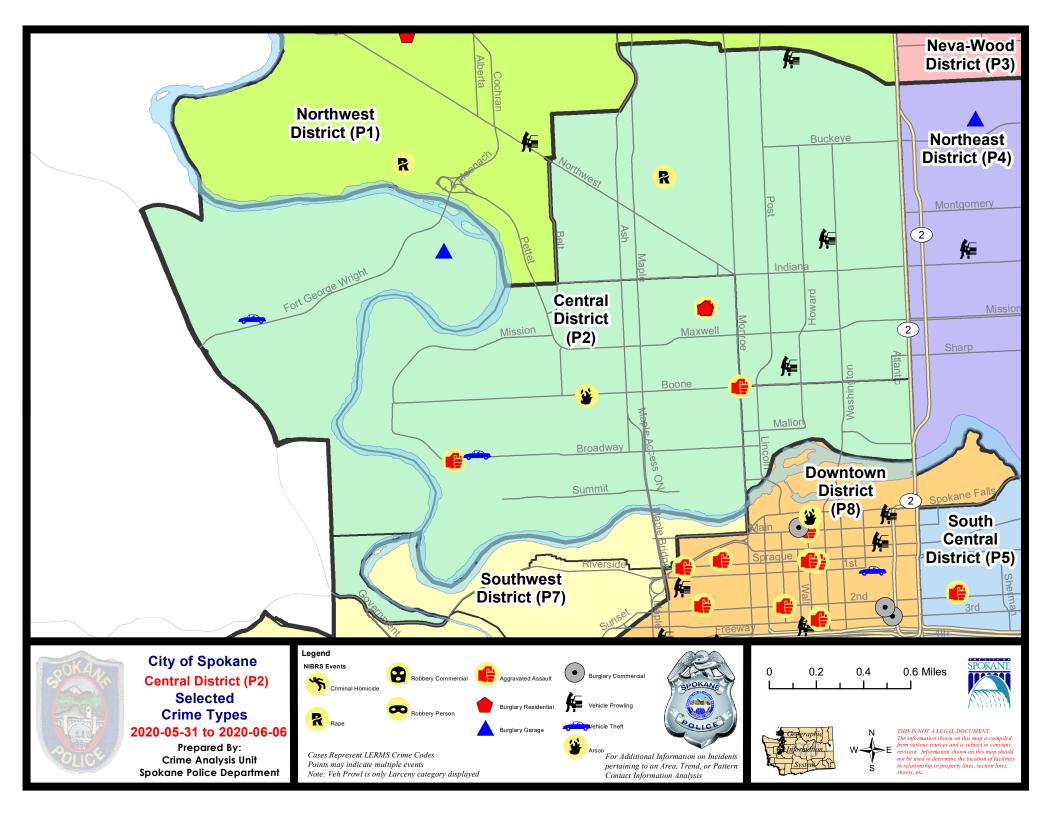

#### **NW - North Central District (P2)**

#### **Preliminary IBR Counts**

|           |                                                                                                                                  | 7 Da                        | ay Compari                  | ison                                    | 28 D                        | ay Compai                            | rison                                      | YT                                       | D Comparis                       | on                                                 |
|-----------|----------------------------------------------------------------------------------------------------------------------------------|-----------------------------|-----------------------------|-----------------------------------------|-----------------------------|--------------------------------------|--------------------------------------------|------------------------------------------|----------------------------------|----------------------------------------------------|
| NIBRS Ca  | ategories (Part 1 Selected)                                                                                                      | Current                     | Prior                       | Percent                                 | Current                     | Prior                                | Percent                                    | Current                                  | Prior                            | Percent                                            |
| Violent   | Criminal Homicide Rape Robbery - Commercial Robbery - Person Aggravated Assault - Non DV Aggravated Assault - DV  Violent Total: | 0<br>1<br>0<br>0<br>1<br>2  | 0<br>0<br>0<br>1<br>3<br>1  | -100.00%<br>-66.67%<br>100.00%          | 0<br>5<br>0<br>1<br>9<br>4  | 0<br>4<br>0<br>1<br>5<br>3           | 25.00%<br>0.00%<br>80.00%<br>33.33%        | 0<br>16<br>2<br>14<br>24<br>20           | 0<br>19<br>5<br>8<br>32<br>23    | -15.79%<br>-60.00%<br>75.00%<br>-25.00%<br>-13.04% |
| Property  | Burglary - Residential Burglary Garage Burglary Commercial Larceny Vehicle Theft Arson  Property Total:                          | 1<br>1<br>0<br>16<br>2<br>1 | 1<br>2<br>1<br>21<br>0<br>0 | 0.00%<br>-50.00%<br>-100.00%<br>-23.81% | 5<br>6<br>3<br>85<br>6<br>1 | 7<br>3<br>3<br>68<br>21<br>1         | -28.57% 100.00% 0.00% 25.00% -71.43% 0.00% | 56<br>23<br>14<br>484<br>94<br>4         | 59<br>35<br>24<br>568<br>74<br>1 | -5.08% -34.29% -41.67% -14.79% 27.03% 300.00%      |
| Prelimina | ry Part 1 Crime Totals:                                                                                                          | 25                          | 30                          | -16.67%                                 | 125                         | 116                                  | 7.76%                                      | 751                                      | 848                              | -11.44%                                            |
|           | Current 7 Day Period: Current 28 Day Period: Current YTD Day Period:                                                             | 5/                          | 10/2020 -                   | - 6/6/2020<br>- 6/6/2020<br>- 6/6/2020  | Prior 28                    | Day Period<br>Day Perio<br>D Period: |                                            | 5/24/2020 -<br>4/12/2020 -<br>1/1/2019 - |                                  |                                                    |

#### NW - Central District (P2)

| A/C        | Offense Statute                        | <u>Address</u>               | Reported Date | <u>Dist</u> |
|------------|----------------------------------------|------------------------------|---------------|-------------|
| <u>SPA</u> | 12EG                                   |                              |               |             |
| С          | RAPE 2D                                |                              | 6/2/2020      | P2          |
| С          | THEFT 2D ALL OTHER                     | 1600 W NORTHWEST BLVD        | 6/6/2020      | P2          |
| С          | THEFT 2D FROM MOTOR VEHICLE            | 400 W KNOX AVE               | 6/2/2020      | P2          |
| С          | THEFT 3D FROM BUILDING                 | 1600 W NORTHWEST BLVD        | 6/2/2020      | P2          |
| С          | THEFT 3D FROM MOTOR VEHICLE            | 600 W ALICE AVE              | 5/31/2020     | P2          |
| Α          | THEFT 3D FROM MOTOR VEHICLE            | N WALL ST / W SHARP AVE      | 6/1/2020      | P2          |
| С          | THEFT 3D VEHICLE PARTS AND ACCESSORIES | 600 W MANSFIELD AVE          | 6/3/2020      | P2          |
| <u>SPA</u> | <u> 12RS</u>                           |                              |               |             |
| С          | VEHICULAR ASSAULT                      | N MONROE ST / W BOONE AVE    | 6/6/2020      | P1          |
| SPA        | 12WC                                   |                              |               |             |
| С          | ARSON 2D                               | 1900 W BOONE AVE             | 5/31/2020     | P2          |
| С          | ASSAULT 2D                             | 1100 W AUGUSTA AVE           | 6/3/2020      | P2          |
| С          | ASSAULT 2D                             | 2800 W BROADWAY AVE          | 6/6/2020      | P2          |
| С          | BURGLARY 1D FROM RESIDENCE             | 1100 W AUGUSTA AVE           | 6/3/2020      | P2          |
| С          | MAIL THEFT                             | 2400 W MALLON AVE            | 6/1/2020      | P2          |
| С          | MAIL THEFT                             | 1000 W AUGUSTA AVE           | 6/3/2020      | P2          |
| С          | THEFT 2D ALL OTHER                     | 1200 W COLLEGE AVE           | 6/4/2020      | P1          |
| С          | THEFT 2D ALL OTHER                     | 2200 W BRIDGE AVE            | 6/4/2020      | P2          |
| С          | THEFT 2D FROM BUILDING                 | 2000 W BOONE AVE             | 6/2/2020      | P2          |
| С          | THEFT 3D ALL OTHER                     | W BOONE AVE / N LINDEKE ST   | 6/2/2020      | P2          |
| С          | THEFT 3D ALL OTHER                     | 2300 W BROADWAY AVE          | 6/4/2020      | P2          |
| С          | THEFT 3D ALL OTHER                     | 2500 W COLLEGE AVE           | 6/6/2020      | P2          |
| С          | THEFT 3D ALL OTHER                     | 2000 W MALLON AVE            | 6/6/2020      | P2          |
| С          | THEFT 3D FROM BUILDING                 | 1200 N OAK ST                | 6/5/2020      | P2          |
| С          | THEFT OF MOTOR VEHICLE                 | 2600 W BROADWAY AVE          | 6/6/2020      | P1          |
| SPA        | A2WH                                   |                              |               |             |
| С          | BURGLARY 2D GARAGE                     | 2800 W ELLIOTT DR            | 6/1/2020      | P2          |
| С          | THEFT OF MOTOR VEHICLE                 | 4000 W FORT GEORGE WRIGHT DR | 6/6/2020      | P1          |