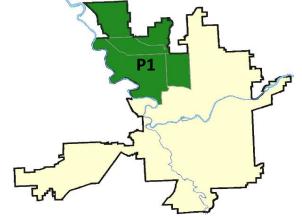

#### **NW - Northwest District (P1)**

#### **Preliminary IBR Counts**

|           |                                                                                                                                  | 7 Day Comparison 28 Day Comparisor |                             |                                                     | rison                          | YTD Comparison                       |                                                            |                                    |                                  |                                                            |
|-----------|----------------------------------------------------------------------------------------------------------------------------------|------------------------------------|-----------------------------|-----------------------------------------------------|--------------------------------|--------------------------------------|------------------------------------------------------------|------------------------------------|----------------------------------|------------------------------------------------------------|
| NIBRS Ca  | ategories (Part 1 Selected)                                                                                                      | Current                            | Prior                       | Percent                                             | Current                        | Prior                                | Percent                                                    | Current                            | Prior                            | Percent                                                    |
| Violent   | Criminal Homicide Rape Robbery - Commercial Robbery - Person Aggravated Assault - Non DV Aggravated Assault - DV  Violent Total: | 0<br>1<br>0<br>1<br>3<br>1         | 0<br>0<br>0<br>0<br>1<br>3  | 200.00% -66.67%                                     | 0<br>1<br>0<br>2<br>4<br>6     | 0<br>3<br>1<br>1<br>3<br>3           | -66.67% -100.00% 100.00% 33.33% 100.00%                    | 1<br>11<br>1<br>8<br>15<br>22      | 0<br>15<br>5<br>4<br>15<br>24    | -26.67%<br>-80.00%<br>100.00%<br>-8.33%                    |
| Property  | Burglary - Residential Burglary Garage Burglary Commercial Larceny Vehicle Theft Arson  Property Total:                          | 5<br>6<br>0<br>47<br>6<br>0        | 1<br>2<br>1<br>24<br>2<br>0 | 400.00%<br>200.00%<br>-100.00%<br>95.83%<br>200.00% | 10<br>9<br>2<br>122<br>13<br>0 | 6<br>6<br>3<br>92<br>12<br>2         | 66.67%<br>50.00%<br>-33.33%<br>32.61%<br>8.33%<br>-100.00% | 47<br>49<br>16<br>511<br>56<br>5   | 60<br>54<br>13<br>525<br>66<br>3 | -21.67%<br>-9.26%<br>23.08%<br>-2.67%<br>-15.15%<br>66.67% |
| Prelimina | ry Part 1 Crime Totals:                                                                                                          | 70                                 | 34                          | 105.88%                                             | 169                            | 132                                  | 28.03%                                                     | 742                                | 784                              | -5.36%                                                     |
|           | Current 7 Day Period: Current 28 Day Period: Current YTD Day Period:                                                             | 5/                                 | 10/2020                     | - 6/6/2020<br>- 6/6/2020<br>- 6/6/2020              | Prior 28                       | Day Period<br>Day Perio<br>D Period: |                                                            | 5/24/2020 - 4/12/2020 - 1/1/2019 - | - 5/9/2020                       |                                                            |