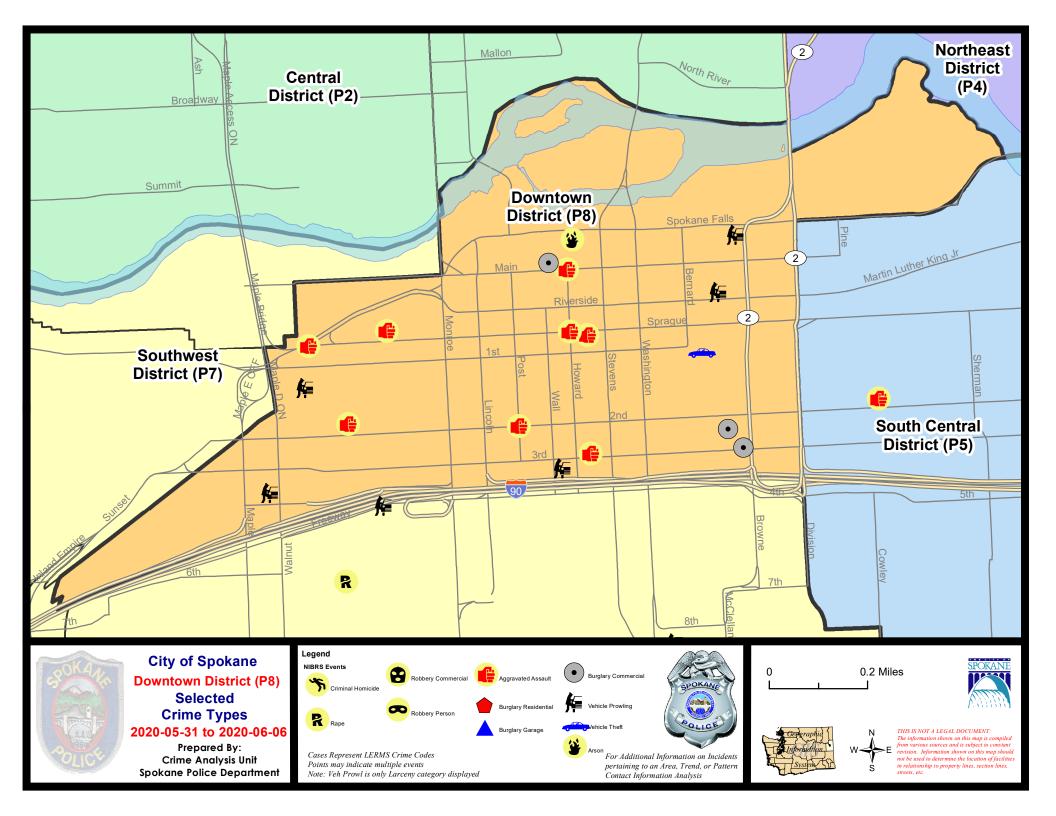

|                            |                            |                                          |                             |                                      |                                                     |                                          |                                |                                                    |

Prepared by SPD Crime Analysis Office - Monday, June 8, 2020

NOTE: SPD moved from UCR to the NIBRS reporting standard on 10/4/16 following the transition to a new RMS System. Numbers on CompStat reports prior to this date should not be used as a comparison to those on this report. Additional info on these reporting standards can be found on the FBI website: https://ucr.fbi.gov/nibrs-overview





#### 5/31/2020 TO 6/6/2020

#### SW - Downtown District (P8)



| A/C | Offense Statute                            | Address                     | Reported Date | <u>Dist</u> |
|-----|--------------------------------------------|-----------------------------|---------------|-------------|
| SPD | <u>8RS</u>                                 |                             |               |             |
| С   | ARSON 1D                                   | 200 N HOWARD ST             | 6/5/2020      | P7          |
| С   | ASSAULT 2D                                 | 500 W SPRAGUE AVE           | 6/3/2020      | P8          |
| С   | ASSAULT 2D                                 | N HOWARD ST / W SPRAGUE AVE | 6/6/2020      | P8          |
| С   | ASSAULT 3D WEAPON OR NEGLIGENT INJURY      | 500