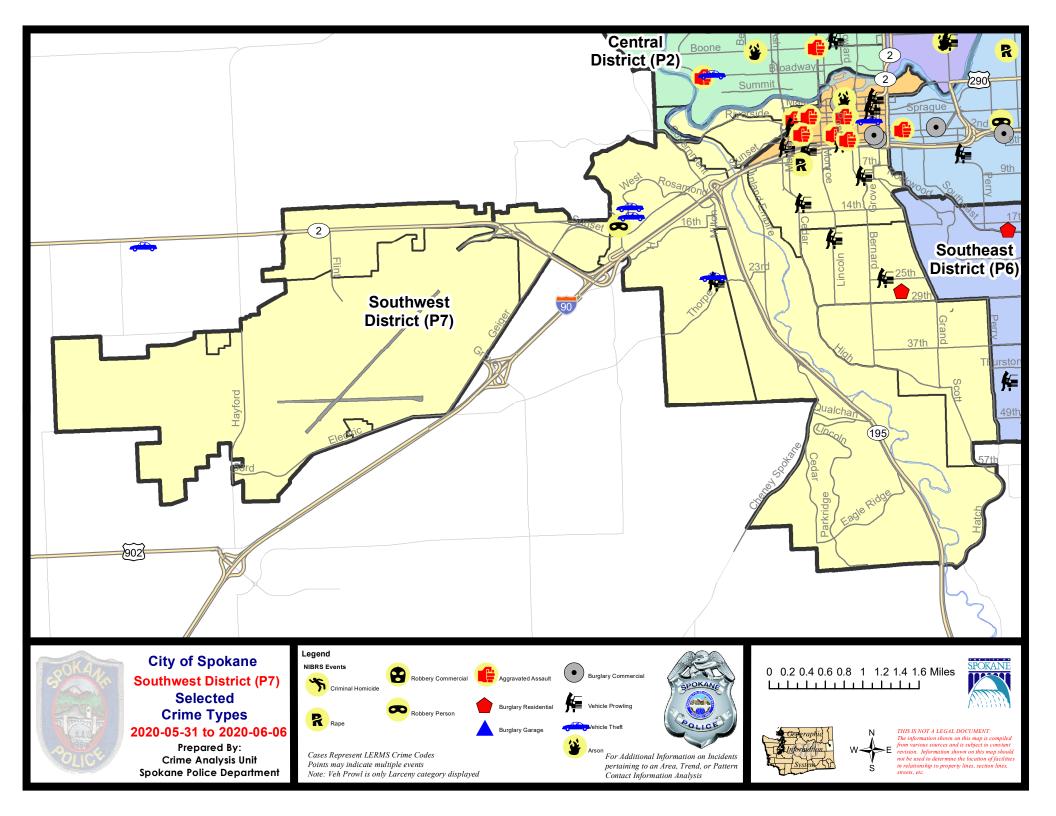

#### **SW - Southwest District (P7)**

#### **Preliminary IBR Counts**

|           |                                                                                                                                  | 7 Da                        | ny Compan                   | ison                                                              | 28 Day Comparison             |                                     |                                                               | YTD Comparison                     |                                  |                                                           |
|-----------|----------------------------------------------------------------------------------------------------------------------------------|-----------------------------|-----------------------------|-------------------------------------------------------------------|-------------------------------|-------------------------------------|---------------------------------------------------------------|------------------------------------|----------------------------------|-----------------------------------------------------------|
| NIBRS Ca  | ategories (Part 1 Selected)                                                                                                      | Current                     | Prior                       | Percent                                                           | Current                       | Prior                               | Percent                                                       | Current                            | Prior                            | Percent                                                   |
| Violent   | Criminal Homicide Rape Robbery - Commercial Robbery - Person Aggravated Assault - Non DV Aggravated Assault - DV  Violent Total: | 0<br>1<br>0<br>1<br>0<br>0  | 0<br>0<br>0<br>1<br>3<br>1  | 0.00%<br>-100.00%<br>-100.00%                                     | 0<br>2<br>0<br>3<br>4<br>3    | 0<br>1<br>0<br>4<br>5<br>3          | 100.00%<br>-25.00%<br>-20.00%<br>0.00%                        | 0<br>13<br>2<br>11<br>17<br>15     | 0<br>12<br>0<br>8<br>27<br>17    | 8.33%<br>37.50%<br>-37.04%<br>-11.76%                     |
| Property  | Burglary - Residential Burglary Garage Burglary Commercial Larceny Vehicle Theft Arson  Property Total:                          | 1<br>0<br>0<br>20<br>3<br>0 | 3<br>3<br>1<br>32<br>4<br>1 | -66.67%<br>-100.00%<br>-100.00%<br>-37.50%<br>-25.00%<br>-100.00% | 12<br>7<br>5<br>103<br>9<br>2 | 5<br>10<br>6<br>119<br>7<br>1       | 140.00%<br>-30.00%<br>-16.67%<br>-13.45%<br>28.57%<br>100.00% | 51<br>34<br>33<br>525<br>69<br>5   | 61<br>36<br>25<br>514<br>47<br>1 | -16.39%<br>-5.56%<br>32.00%<br>2.14%<br>46.81%<br>400.00% |
| Prelimina | ry Part 1 Crime Totals:                                                                                                          | 26                          | 49                          | -46.94%                                                           | 150                           | 161                                 | -6.83%                                                        | 775                                | 748                              | 3.61%                                                     |
|           | Current 7 Day Period: Current 28 Day Period: Current YTD Day Period:                                                             | 5/                          | 10/2020                     | - 6/6/2020<br>- 6/6/2020<br>- 6/6/2020                            | Prior 28                      | ay Period<br>Day Perio<br>D Period: |                                                               | 5/24/2020<br>4/12/2020<br>1/1/2019 | - 5/9/2020                       |                                                           |

#### SE - Southwest District (P7)

| A/C | Offense Statute                        | <u>Address</u>             | Reported Date | <u>Dist</u> |
|-----|----------------------------------------|----------------------------|---------------|-------------|
| SPD | <u> Э7СН</u>                           |                            |               |             |
| С   | RAPE 2D                                |                            | 6/6/2020      | P7          |
| С   | THEFT 2D FROM MOTOR VEHICLE            | 1200 S ADAMS ST            | 6/2/2020      | P6          |
| С   | THEFT 3D ALL OTHER                     | 1500 W 7TH AVE             | 6/2/2020      | P7          |
| С   | THEFT 3D FROM BUILDING                 | 800 W 5TH AVE              | 6/6/2020      | P7          |
| С   | THEFT 3D FROM MOTOR VEHICLE            | 300 W 8TH AVE              | 6/1/2020      | P7          |
| Α   | THEFT 3D FROM MOTOR VEHICLE            | W 4TH AVE / S JEFFERSON ST | 6/2/2020      | P7          |
| С   | THEFT 3D SHOPLIFTING                   | 600 S WASHINGTON ST        | 6/2/2020      | P7          |
| С   | THEFT 3D SHOPLIFTING                   | 1500 W 10TH AVE            | 6/5/2020      | P7          |
| С   | THEFT 3D VEHICLE PARTS AND ACCESSORIES | 1500 W 6TH AVE             | 6/1/2020      | P7          |
| С   | THEFT 3D VEHICLE PARTS AND ACCESSORIES | 1900 W 7TH AVE             | 6/5/2020      | P7          |
|     | THEFT-2D (All Other Thefts)            | 100 W 8TH AVE              | 6/3/2020      | P7          |
| SPD | <u> </u>                               |                            |               |             |
| С   | THEFT 3D ALL OTHER                     | 3400 S GRAND BLVD          | 6/6/2020      | P7          |
| SPD | <u> </u>                               |                            |               |             |
| С   | THEFT 2D FROM MOTOR VEHICLE            | 2600 W WESTWOOD LN         | 6/4/2020      | P7          |
| С   | THEFT OF MOTOR VEHICLE                 | 2400 S CANYON WOODS LN     | 5/31/2020     | P7          |
| SPD | <u> </u>                               |                            |               |             |
| С   | THEFT 3D ALL OTHER                     | 2100 W 12TH AVE            | 6/6/2020      | P3          |
| SPD | <u> </u>                               |                            |               |             |
| Α   | RESIDENTIAL BURGLARY                   | 0 E 27TH AVE               | 6/6/2020      | P7          |
| С   | THEFT 3D FROM MOTOR VEHICLE            | 0 W 25TH AVE               | 6/3/2020      | P7          |
| С   | THEFT 3D FROM MOTOR VEHICLE            | 1800 S LINCOLN ST          | 6/4/2020      | P5          |
| SPD | D7WH                                   |                            |               |             |
| С   | MAIL THEFT                             | 1100 S WESTCLIFF PL        | 6/3/2020      | P7          |
| С   | ROBBERY 1D PERSON                      | 1500 S RUSTLE ST           | 6/3/2020      | P7          |
| С   | THEFT 2D ALL OTHER                     | 1100 S WESTCLIFF PL        | 6/5/2020      | P7          |
| С   | THEFT 2D ALL OTHER                     | 1500 S RUSTLE ST           | 6/5/2020      | P7          |
| С   | THEFT 3D FROM BUILDING                 | 2800 W 7TH AVE             | 6/1/2020      | P7          |
| С   | THEFT OF MOTOR VEHICLE                 | 1100 S WESTCLIFF PL        | 6/5/2020      | P7          |
| С   | THEFT OF MOTOR VEHICLE                 | 1300 S WESTCLIFF PL        | 6/5/2020      | P6          |
| SPD | <u> </u>                               |                            |               |             |
| С   | THEFT 3D FROM BUILDING                 | 5300 W SUNSET HWY          | 6/5/2020      | P7          |