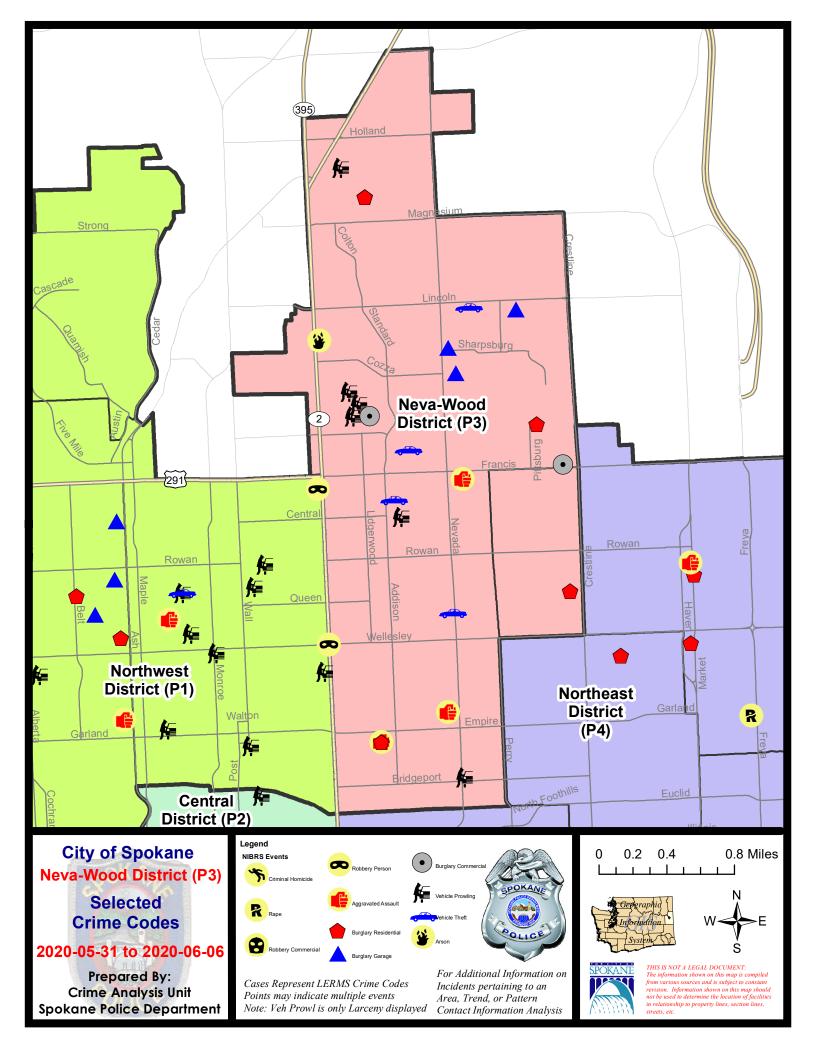

#### NE - Neva-Wood District (P3)

#### **Preliminary IBR Counts**

|           |                                                                                                                                  | 7 Da                        | ay Compari                  | son                                             | 28 D                            | ay Compar                             | rison                                           | YT                                       | D Comparis                         | on                                                            |
|-----------|----------------------------------------------------------------------------------------------------------------------------------|-----------------------------|-----------------------------|-------------------------------------------------|---------------------------------|---------------------------------------|-------------------------------------------------|------------------------------------------|------------------------------------|---------------------------------------------------------------|
| NIBRS Ca  | ategories (Part 1 Selected)                                                                                                      | Current                     | Prior                       | Percent                                         | Current                         | Prior                                 | Percent                                         | Current                                  | Prior                              | Percent                                                       |
| Violent   | Criminal Homicide Rape Robbery - Commercial Robbery - Person Aggravated Assault - Non DV Aggravated Assault - DV  Violent Total: | 0<br>0<br>0<br>1<br>2<br>1  | 0 0 1 1 1 1                 | 0.00%<br>100.00%<br>0.00%                       | 0<br>2<br>0<br>2<br>3<br>4      | 0<br>3<br>0<br>1<br>7<br>8            | -33.33%<br>100.00%<br>-57.14%<br>-50.00%        | 1<br>12<br>16<br>14<br>25<br>22          | 0<br>18<br>12<br>16<br>33<br>23    | -33.33%<br>33.33%<br>-12.50%<br>-24.24%<br>-4.35%             |
| Property  | Burglary - Residential Burglary Garage Burglary Commercial Larceny Vehicle Theft Arson  Property Total:                          | 5<br>3<br>2<br>24<br>4<br>1 | 0<br>2<br>1<br>21<br>5<br>1 | 50.00%<br>100.00%<br>14.29%<br>-20.00%<br>0.00% | 12<br>13<br>3<br>118<br>12<br>3 | 8<br>7<br>5<br>109<br>21<br>0         | 50.00%<br>85.71%<br>-40.00%<br>8.26%<br>-42.86% | 51<br>44<br>41<br>848<br>104<br>3        | 63<br>55<br>27<br>1052<br>133<br>4 | -19.05%<br>-20.00%<br>51.85%<br>-19.39%<br>-21.80%<br>-25.00% |
| Prelimina | ry Part 1 Crime Totals:                                                                                                          | 43                          | 33                          | 30.30%                                          | 172                             | 169                                   | 1.78%                                           | 1181                                     | 1436                               | -17.76%                                                       |
|           | Current 7 Day Period: Current 28 Day Period: Current YTD Day Period:                                                             | 5/                          | 10/2020 -                   | 6/6/2020<br>6/6/2020<br>6/6/2020                | Prior 28                        | Pay Period<br>Day Period<br>D Period: |                                                 | 5/24/2020 -<br>4/12/2020 -<br>1/1/2019 - | - 5/9/2020                         |                                                               |

#### NE - Neva-Wood District (P3)

| A/C | Offense Statute                        | <u>Address</u>                  | Reported Date | <u>Dist</u> |
|-----|----------------------------------------|---------------------------------|---------------|-------------|
| SPB | 3NL                                    |                                 |               |             |
| С   | ARSON 2D                               | 7500 N DIVISION ST              | 6/1/2020      | Р3          |
| С   | ASSAULT 2D                             | 800 E WALTON AVE                | 6/2/2020      | P4          |
| С   | ASSAULT 2D                             | 1100 E DECATUR AVE              | 6/5/2020      | P4          |
| С   | ASSAULT 2D                             | 300 E PROVIDENCE AVE            | 6/6/2020      | Р3          |
| С   | BURGLARY 1D FROM RESIDENCE             | 300 E PROVIDENCE AVE            | 6/6/2020      | Р3          |
| С   | BURGLARY 2D COMMERCIAL                 | 300 E WEDGEWOOD AVE             | 5/31/2020     | Р3          |
| С   | BURGLARY 2D COMMERCIAL                 | 1900 E FRANCIS AVE              | 6/6/2020      | P2          |
| С   | BURGLARY 2D GARAGE                     | 1100 E COZZA DR                 | 6/1/2020      | Р3          |
| С   | BURGLARY 2D GARAGE                     | 1700 E LINCOLN RD               | 6/1/2020      | Р3          |
| С   | BURGLARY 2D GARAGE                     | 1000 E SHARPSBURG AVE           | 6/5/2020      | P2          |
| С   | RESIDENTIAL BURGLARY                   | 1700 E LYONS AVE                | 6/2/2020      | P4          |
| С   | RESIDENTIAL BURGLARY                   | 500 E MAXINE AVE                | 6/3/2020      | Р3          |
| С   | RESIDENTIAL BURGLARY                   | 500 E MAXINE AVE                | 6/3/2020      | P4          |
| С   | ROBBERY 2D PERSON                      | N DIVISION ST / W WELLESLEY AVE | 6/1/2020      | Р3          |
| С   | THEFT 2D ALL OTHER                     | 5800 N DIVISION ST              | 6/3/2020      | Р3          |
| С   | THEFT 2D FROM BUILDING                 | 6500 N NEVADA ST                | 5/31/2020     | Р3          |
| С   | THEFT 2D FROM MOTOR VEHICLE            | 3300 N NEVADA ST                | 6/6/2020      | Р3          |
| С   | THEFT 3D ALL OTHER                     | 0 E LIBERTY AVE                 | 5/31/2020     | Р3          |
| С   | THEFT 3D ALL OTHER                     | 800 E WALTON AVE                | 6/2/2020      | P4          |
| С   | THEFT 3D ALL OTHER                     | 9600 N DIVISION ST              | 6/3/2020      | Р3          |
| С   | THEFT 3D ALL OTHER                     | 500 E MAXINE AVE                | 6/3/2020      | Р3          |
| С   | THEFT 3D CITY SHOPLIFTING              | 6600 N DIVISION ST              | 6/6/2020      | P4          |
| С   | THEFT 3D FROM BUILDING                 | 9200 N COLTON ST                | 5/31/2020     | Р3          |
| С   | THEFT 3D FROM BUILDING                 | 7400 N NEVADA ST                | 6/1/2020      | Р3          |
| С   | THEFT 3D FROM BUILDING                 | 800 E HOFFMAN AVE               | 6/1/2020      | Р3          |
| С   | THEFT 3D FROM BUILDING                 | 800 E HOFFMAN AVE               | 6/3/2020      | Р3          |
| С   | THEFT 3D FROM BUILDING                 | 1300 E GORDON AVE               | 6/4/2020      | Р3          |
| С   | THEFT 3D FROM BUILDING                 | 9200 N NEVADA ST                | 6/4/2020      | Р3          |
| С   | THEFT 3D FROM BUILDING                 | 9800 N NEVADA ST                | 6/5/2020      | P2          |
| Α   | THEFT 3D FROM MOTOR VEHICLE            | 7000 N COLTON ST                | 5/31/2020     | Р3          |
| С   | THEFT 3D FROM MOTOR VEHICLE            | 500 E CENTRAL AVE               | 6/1/2020      | Р3          |
| С   | THEFT 3D FROM MOTOR VEHICLE            | 200 E WEDGEWOOD AVE             | 6/4/2020      | Р3          |
| С   | THEFT 3D FROM MOTOR VEHICLE            | 9100 N NEWPORT HWY              | 6/4/2020      | Р3          |
| С   | THEFT 3D FROM MOTOR VEHICLE            | 7000 N COLTON ST                | 6/5/2020      | Р3          |
| С   | THEFT 3D SHOPLIFTING                   | 9300 N DIVISION ST              | 5/31/2020     | P3          |
| С   | THEFT 3D SHOPLIFTING                   | 1000 E FRANCIS AVE              | 6/1/2020      | Р3          |
| С   | THEFT 3D VEHICLE PARTS AND ACCESSORIES | 1000 E COZZA DR                 | 6/6/2020      | Р3          |
| С   | THEFT 3D VEHICLE PARTS AND ACCESSORIES | 700 E RICH AVE                  | 6/6/2020      | Р3          |
|     |                                        |                                 |               |             |

| A/C        | Offense Statute        | <u>Address</u>    | Reported Date | <u>Dist</u> |
|------------|------------------------|-------------------|---------------|-------------|
| С          | THEFT OF MOTOR VEHICLE | 7800 N MORTON ST  | 5/31/2020     | P4          |
| С          | THEFT OF MOTOR VEHICLE | 900 E OLYMPIC AVE | 6/1/2020      | Р3          |
| С          | THEFT OF MOTOR VEHICLE | 600 E HOUSTON AVE | 6/4/2020      | Р3          |
| С          | THEFT OF MOTOR VEHICLE | 6000 N WISCOMB ST | 6/4/2020      | Р3          |
| <u>SPB</u> | <u>3WH</u>             |                   |               |             |
| С          | RESIDENTIAL BURGLARY   | 1900 E QUEEN AVE  | 6/2/2020      | P4          |