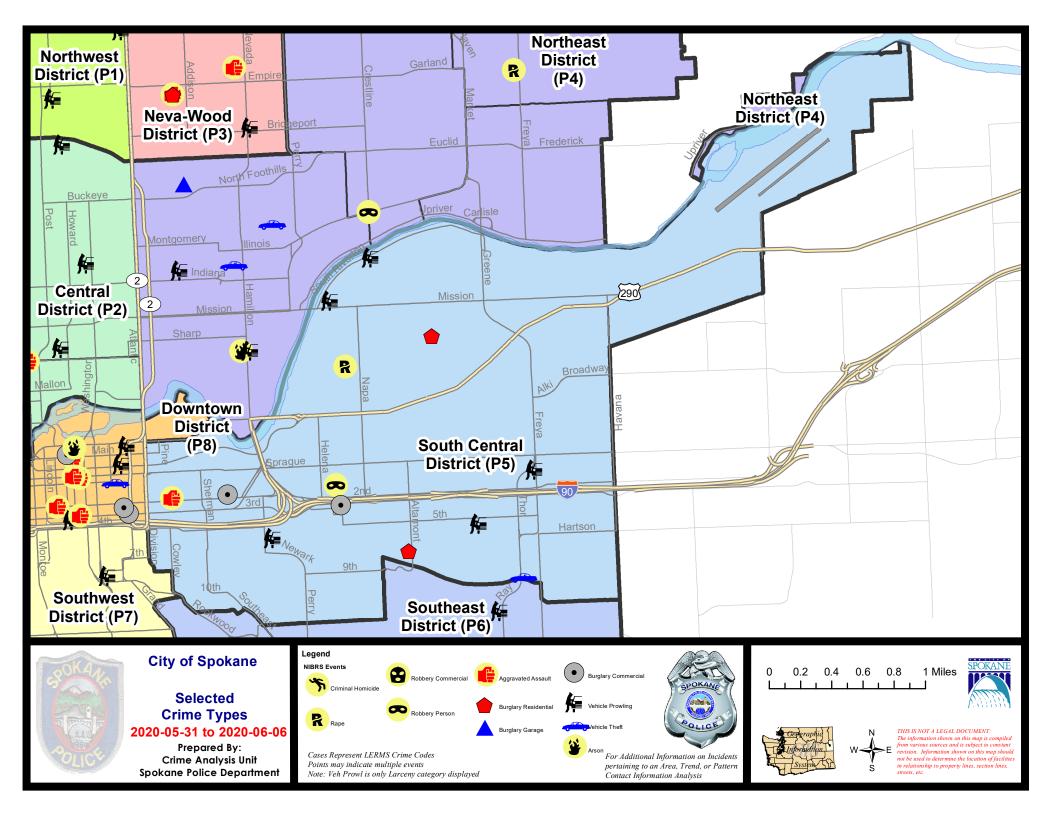

| 5/                          | 10/2020 -                   | - 6/6/2020<br>- 6/6/2020<br>- 6/6/2020           | Prior 28                    | oay Period<br>Day Perio<br>D Period: |                                                                | 5/24/2020<br>4/12/2020<br>1/1/2019 | - 5/9/2020                       |                                                              |

Prepared by SPD Crime Analysis Office - Monday, June 8, 2020

NOTE: SPD moved from UCR to the NIBRS reporting standard on 10/4/16 following the transition to a new RMS System. Numbers on CompStat reports prior to this date should not be used as a comparison to those on this report. Additional info on these reporting standards can be found on the FBI website: https://ucr.fbi.gov/nibrs-overview





#### SE - South Central District (P5)



| A/C | Offense Statute                        | <u>Address</u>            | Reported Date | <u>Dist</u> |
|-----|----------------------------------------|---------------------------|---------------|-------------|
| SPC | <u>5EC</u>                             |                           |               |             |
| С   | ASSAULT 3D WEAPON OR NEGLIGENT INJURY  | 200 E 2ND AVE             | 6/2/2020      | P8          |
| Α   | BURGLARY 2D COMMERCIAL                 | 700 E 2ND AVE             | 6/2/2020      | P6          |
| С   | BURGLARY 2D COMMERCIAL                 | 1700 E 3RD AVE            | 6/5/2020      | P6          |
| Α   | BURGLARY 2D FENCED AREA                | 400 N MADELIA ST          | 6/1/2020      | P5          |
| С   |