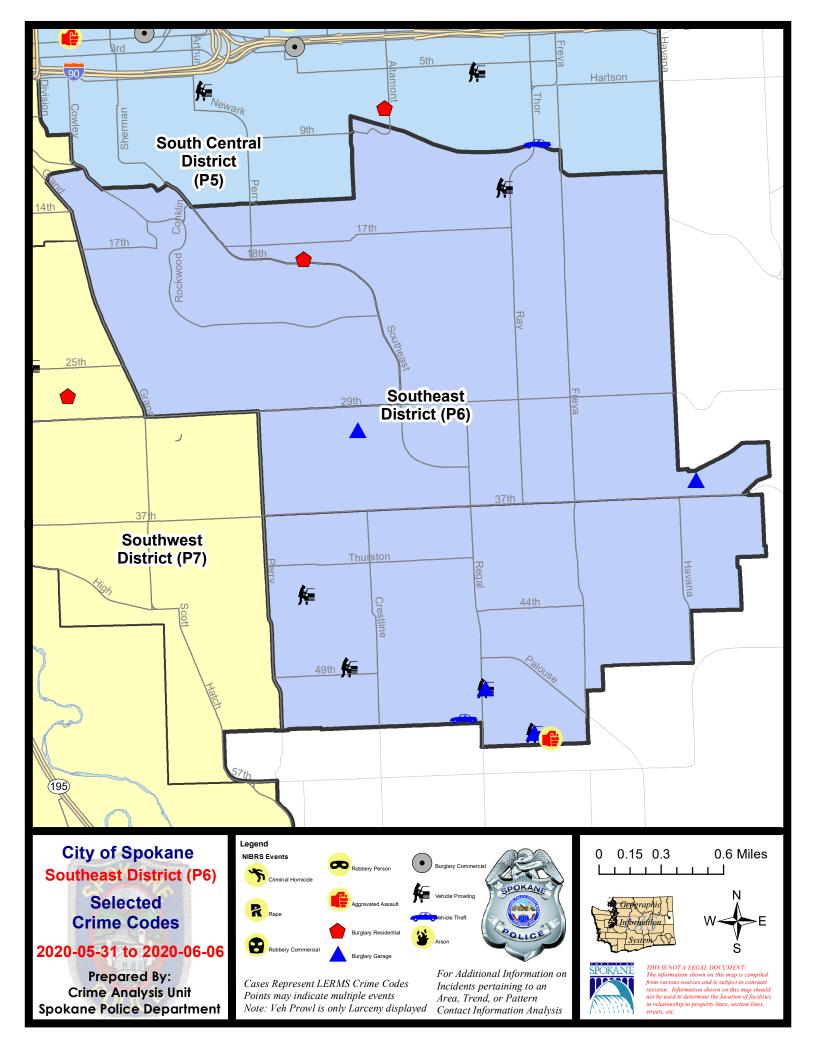

#### **SE - Southeast District (P6)**

#### **Preliminary IBR Counts**

|           |                                                                                                                                  | 7 Da                  | ay Compari                 | ison                                 | 28 Da                       | ay Compai                            | rison                                                      | YT                                       | D Comparis                      | on                                                        |
|-----------|----------------------------------------------------------------------------------------------------------------------------------|-----------------------|----------------------------|--------------------------------------|-----------------------------|--------------------------------------|------------------------------------------------------------|------------------------------------------|---------------------------------|-----------------------------------------------------------|
| NIBRS Ca  | ategories (Part 1 Selected)                                                                                                      | Current               | Prior                      | Percent                              | Current                     | Prior                                | Percent                                                    | Current                                  | Prior                           | Percent                                                   |
| Violent   | Criminal Homicide Rape Robbery - Commercial Robbery - Person Aggravated Assault - Non DV Aggravated Assault - DV  Violent Total: | 0<br>0<br>0<br>0<br>0 | 0<br>1<br>0<br>0<br>0<br>0 | -100.00%                             | 0<br>1<br>0<br>0<br>1<br>1  | 0<br>0<br>2<br>1<br>3<br>1           | -100.00%<br>-100.00%<br>-66.67%<br>0.00%                   | 0<br>3<br>4<br>4<br>6<br>12              | 0<br>5<br>1<br>6<br>8<br>9      | -40.00%<br>300.00%<br>-33.33%<br>-25.00%<br>33.33%        |
| Property  | Burglary - Residential Burglary Garage Burglary Commercial Larceny Vehicle Theft Arson                                           | 1<br>5<br>0<br>9<br>1 | 1<br>1<br>0<br>9<br>2<br>0 | 0.00%<br>400.00%<br>0.00%<br>-50.00% | 5<br>8<br>2<br>38<br>8<br>1 | 4<br>14<br>5<br>42<br>4<br>1         | 25.00%<br>-42.86%<br>-60.00%<br>-9.52%<br>100.00%<br>0.00% | 33<br>45<br>11<br>253<br>31<br>2         | 24<br>26<br>5<br>252<br>34<br>1 | 37.50%<br>73.08%<br>120.00%<br>0.40%<br>-8.82%<br>100.00% |
| Prelimina | Property Total: ry Part 1 Crime Totals:                                                                                          | 16                    | 13                         | 23.08%                               | 62                          | 70                                   | -11.43%<br>-15.58%                                         | 404                                      | 342                             | 9.65%<br>8.89%                                            |
|           | Current 7 Day Period: Current 28 Day Period: Current YTD Day Period:                                                             | 5/                    |                            | 6/6/2020<br>6/6/2020<br>6/6/2020     | Prior 28                    | Day Period<br>Day Perio<br>D Period: |                                                            | 5/24/2020 -<br>4/12/2020 -<br>1/1/2019 - | 5/9/2020                        |                                                           |

#### SE - Southeast District (P6)

| A/C | Offense Statute                        | <u>Address</u>     | Reported Date | <u>Dist</u> |
|-----|----------------------------------------|--------------------|---------------|-------------|
| SPC | <u>:6LH</u>                            |                    |               |             |
| С   | BURGLARY 2D GARAGE                     | 3500 S MORRILL DR  | 6/4/2020      | P6          |
| С   | BURGLARY 2D GARAGE                     | 2100 E 30TH AVE    | 6/6/2020      | P6          |
| С   | RESIDENTIAL BURGLARY                   | 1700 E 18TH AVE    | 5/31/2020     | P5          |
| С   | THEFT 1D FROM MOTOR VEHICLE            | 3100 E 14TH AVE    | 5/31/2020     | P6          |
| С   | THEFT OF A FIREARM FROM BUILDING       | 3500 S MORRILL DR  | 6/4/2020      | P6          |
| SPC | :6SG                                   |                    |               |             |
| С   | ASSAULT 2D                             | 3300 E 55TH AVE    | 6/5/2020      | P6          |
| С   | BURGLARY 2D GARAGE                     | 5000 S REGAL ST    | 5/31/2020     | P6          |
| С   | BURGLARY 2D GARAGE                     | 3300 E 55TH AVE    | 6/4/2020      | P6          |
| С   | BURGLARY 2D GARAGE                     | 3300 E 55TH AVE    | 6/4/2020      | P6          |
| С   | THEFT 2D ALL OTHER                     | 3800 S ALDER DR    | 6/6/2020      | P6          |
| С   | THEFT 3D ALL OTHER                     | 4800 S PALOUSE HWY | 6/2/2020      | P6          |
| С   | THEFT 3D FROM MOTOR VEHICLE            | 4800 S NAPA ST     | 6/1/2020      | P6          |
| Α   | THEFT 3D FROM MOTOR VEHICLE            | 4200 S MADELIA ST  | 6/1/2020      | P6          |
| С   | THEFT 3D FROM MOTOR VEHICLE            | 3300 E 55TH AVE    | 6/4/2020      | P6          |
| С   | THEFT 3D FROM MOTOR VEHICLE            | 5000 S REGAL ST    | 6/6/2020      | P6          |
| С   | THEFT 3D VEHICLE PARTS AND ACCESSORIES | 3300 E 55TH AVE    | 6/4/2020      | P6          |
| С   | THEFT OF MOTOR VEHICLE                 | 2700 E 53RD AVE    | 6/6/2020      | P5          |