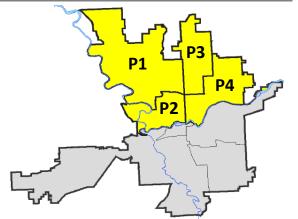

# SPOKANE POLICE DEPARTMENT NORTH Police Service Area

**Captain Mark Griffiths** 

**Northwest District (P1)** 

**Central District (P2)** 

**Neva-Wood District (P3)** 

**Northeast District (P4)** 

#### NORTH PRECINCT (P1, P2, P3, and P4)