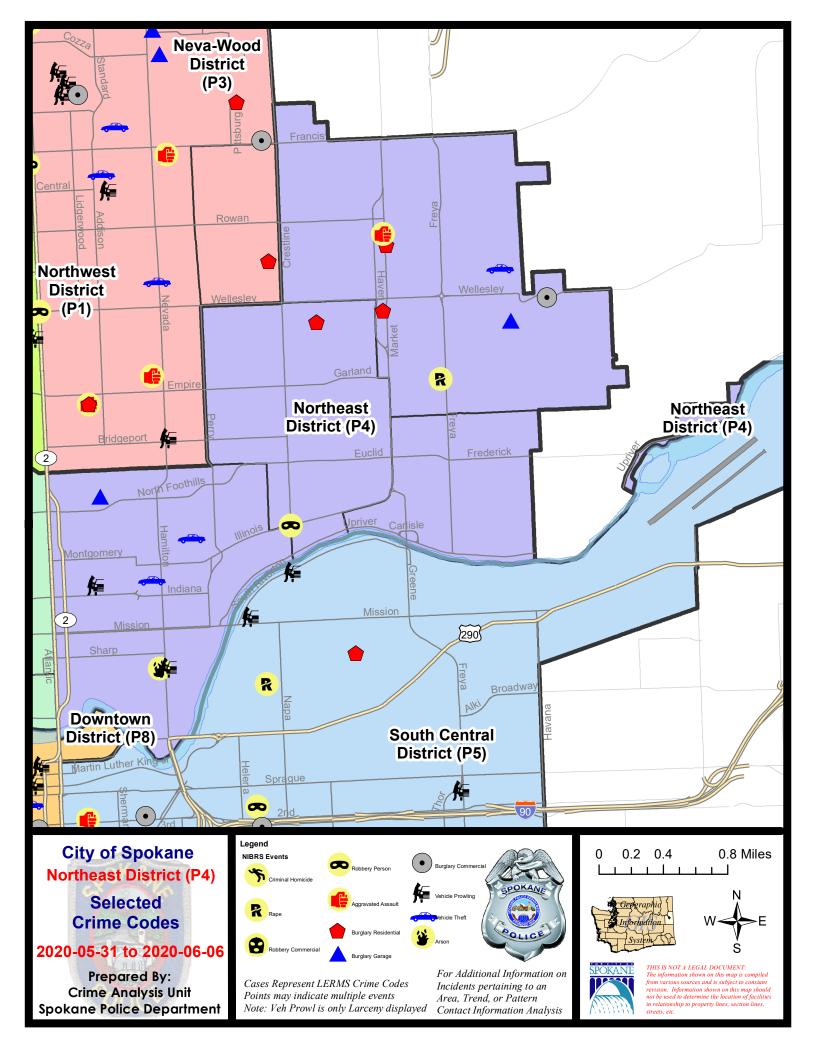

#### **NE - Northeast District (P4)**

#### **Preliminary IBR Counts**

|           |                                                                                                                                  | 7 Da                        | ny Compan                   | ison                                            | 28 D                          | ay Compai                            | rison                                                      | YT                                 | D Comparis                        | con                                                         |
|-----------|----------------------------------------------------------------------------------------------------------------------------------|-----------------------------|-----------------------------|-------------------------------------------------|-------------------------------|--------------------------------------|------------------------------------------------------------|------------------------------------|-----------------------------------|-------------------------------------------------------------|
| NIBRS Ca  | ategories (Part 1 Selected)                                                                                                      | Current                     | Prior                       | Percent                                         | Current                       | Prior                                | Percent                                                    | Current                            | Prior                             | Percent                                                     |
| Violent   | Criminal Homicide Rape Robbery - Commercial Robbery - Person Aggravated Assault - Non DV Aggravated Assault - DV  Violent Total: | 0<br>1<br>0<br>1<br>1<br>0  | 0<br>2<br>1<br>0<br>0<br>3  | -50.00%<br>-100.00%<br>-100.00%                 | 0<br>5<br>1<br>2<br>4<br>5    | 0<br>2<br>0<br>3<br>9<br>1           | 150.00%<br>-33.33%<br>-55.56%<br>400.00%                   | 1<br>11<br>1<br>15<br>36<br>15     | 0<br>21<br>10<br>8<br>42<br>18    | -47.62%<br>-90.00%<br>87.50%<br>-14.29%<br>-16.67%          |
| Property  | Burglary - Residential Burglary Garage Burglary Commercial Larceny Vehicle Theft Arson  Property Total:                          | 3<br>2<br>1<br>20<br>3<br>1 | 2<br>1<br>1<br>14<br>4<br>0 | 50.00%<br>100.00%<br>0.00%<br>42.86%<br>-25.00% | 10<br>6<br>4<br>88<br>13<br>1 | 7<br>5<br>5<br>90<br>11<br>3         | 42.86%<br>20.00%<br>-20.00%<br>-2.22%<br>18.18%<br>-66.67% | 63<br>35<br>19<br>531<br>86<br>6   | 60<br>23<br>22<br>697<br>117<br>1 | 5.00%<br>52.17%<br>-13.64%<br>-23.82%<br>-26.50%<br>500.00% |
| Prelimina | ry Part 1 Crime Totals:                                                                                                          | 33                          | 28                          | 17.86%                                          | 139                           | 136                                  | 2.21%                                                      | 819                                | 1019                              | -19.63%                                                     |
|           | Current 7 Day Period: Current 28 Day Period: Current YTD Day Period:                                                             | 5/                          | 10/2020                     | - 6/6/2020<br>- 6/6/2020<br>- 6/6/2020          | Prior 28                      | Day Period<br>Day Perio<br>D Period: |                                                            | 5/24/2020 - 4/12/2020 - 1/1/2019 - | - 5/9/2020                        | ,                                                           |

#### NE - Northeast District (P4)

| <u>A/C</u> | Offense Statute                        | <u>Address</u>                  | Reported Date | <u>Dist</u> |
|------------|----------------------------------------|---------------------------------|---------------|-------------|
| <u>SPB</u> | 4 <u>4BE</u>                           |                                 |               |             |
| С          | RESIDENTIAL BURGLARY                   | 2400 E HEROY AVE                | 6/3/2020      | P4          |
| С          | ROBBERY 1D PERSON                      | N CRESTLINE ST / E ILLINOIS AVE | 6/6/2020      | P4          |
| С          | THEFT 2D ALL OTHER                     | 1700 E GORDON AVE               | 6/3/2020      | P4          |
| С          | THEFT 2D FROM BUILDING                 | 3000 E EUCLID AVE               | 6/2/2020      | P4          |
| С          | THEFT 2D FROM BUILDING                 | 2700 N MARKET ST                | 6/6/2020      | P2          |
| С          | THEFT 3D SHOPLIFTING                   | 3900 N MARKET ST                | 6/4/2020      | P4          |
| <u>SPB</u> | <u>4HI</u>                             |                                 |               |             |
| С          | ASSAULT 2D                             | 5300 N MARKET ST                | 6/5/2020      | P4          |
| С          | BURGLARY 2D COMMERCIAL                 | 4500 E VALLEY SPRINGS RD        | 6/5/2020      | P4          |
| Α          | BURGLARY 2D GARAGE                     | 4200 E LONGFELLOW AVE           | 6/3/2020      | P4          |
| С          | RAPE OF A CHILD 1D                     |                                 | 6/3/2020      | P4          |
| С          | RESIDENTIAL BURGLARY                   | 5200 N MARKET ST                | 6/2/2020      | P4          |
| С          | RESIDENTIAL BURGLARY                   | 3000 E HOFFMAN AVE              | 6/5/2020      | P4          |
| С          | THEFT 2D FROM BUILDING                 | 4500 E VALLEY SPRINGS RD        | 6/5/2020      | P4          |
| С          | THEFT 3D ALL OTHER                     | 4600 N MARKET ST                | 5/31/2020     | P4          |
| С          | THEFT 3D FROM BUILDING                 | 2100 E WELLESLEY AVE            | 6/4/2020      | P4          |
| С          | THEFT 3D VEHICLE PARTS AND ACCESSORIES | 4900 N FLORIDA ST               | 6/2/2020      | P4          |
| С          | THEFT 3D VEHICLE PARTS AND ACCESSORIES | 2900 E BROAD AVE                | 6/5/2020      | P2          |
| С          | THEFT OF MOTOR VEHICLE                 | 4900 N FLORIDA ST               | 6/2/2020      | P4          |
| <u>SPB</u> | 44LO                                   |                                 |               |             |
| С          | ARSON 2D                               | 800 E BOONE AVE                 | 5/31/2020     | P4          |
| Α          | BURGLARY 2D GARAGE                     | 2800 N ASTOR ST                 | 6/2/2020      | P4          |
| С          | MAIL THEFT                             | 700 E BALDWIN AVE               | 6/4/2020      | P4          |
| С          | THEFT 2D ALL OTHER                     | 2000 N CINCINNATI ST            | 6/1/2020      | P4          |
| С          | THEFT 2D ALL OTHER                     | 1400 N HAMILTON ST              | 6/1/2020      | P4          |
| С          | THEFT 2D FROM MOTOR VEHICLE            | 300 E BALDWIN AVE               | 6/6/2020      | P4          |
| С          | THEFT 3D ALL OTHER                     | 2400 N STANDARD ST              | 6/6/2020      | P2          |
| С          | THEFT 3D FROM MOTOR VEHICLE            | 900 E BOONE AVE                 | 5/31/2020     | P4          |
| С          | THEFT 3D SHOPLIFTING                   | 1500 E ILLINOIS AVE             | 6/4/2020      | P4          |
| С          | THEFT 3D SHOPLIFTING                   | 900 E MISSION AVE               | 6/5/2020      | P4          |
| С          | THEFT OF MOTOR VEHICLE                 | 2000 N CINCINNATI ST            | 6/1/2020      | P4          |
| Α          | THEFT OF MOTOR VEHICLE                 | 2400 N MORTON ST                | 6/4/2020      | P4          |
| С          | THEFT-CITY (Shoplifting)               | 2400 N DIVISION ST              | 6/5/2020      |             |
| <u>SPB</u> | 44MI                                   |                                 |               |             |
| С          | THEFT 2D ALL OTHER                     | 3700 E COURTLAND AVE            | 6/4/2020      | P4          |
| С          | THEFT 3D ALL OTHER                     | 4100 E FREDERICK AVE            | 6/3/2020      | P4          |
|            |                                        |                                 |               |             |