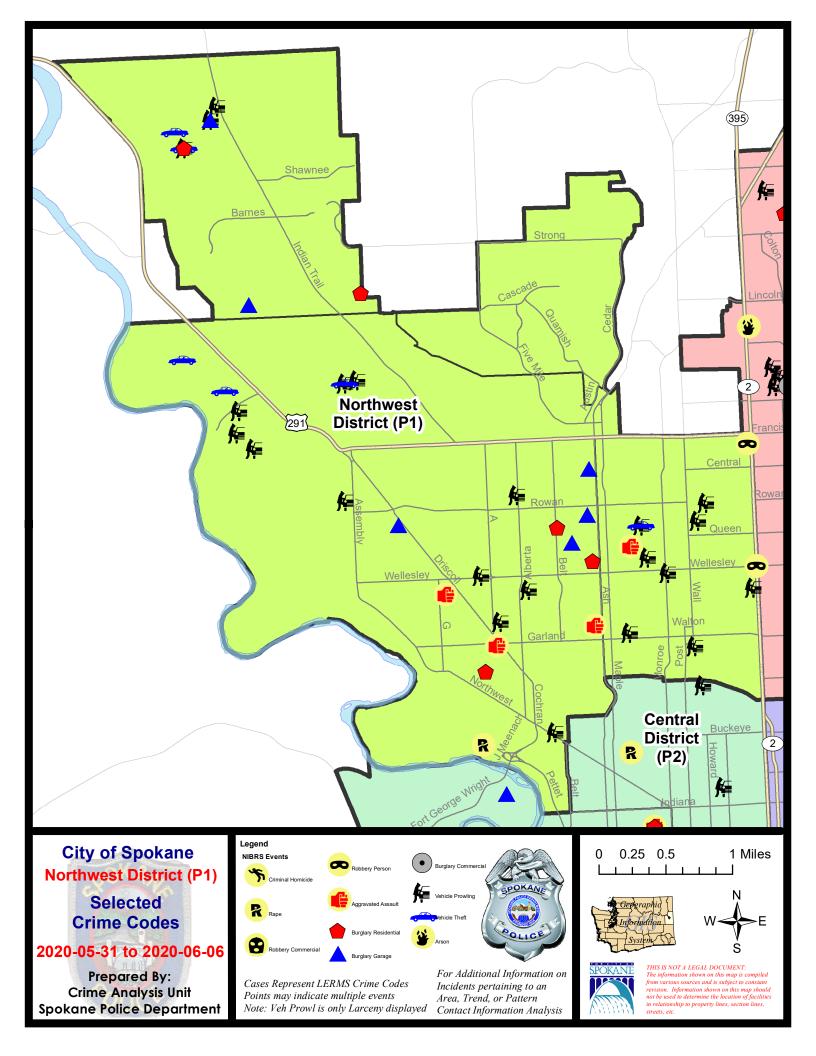

#### **NW - Northwest District (P1)**

#### **Preliminary IBR Counts**

|           |                                                                                                                                  | 7 Day Comparison 28 Day Comparisor |                             |                                                     | rison                          | YTD Comparison                       |                                                            |                                    |                                  |                                                            |
|-----------|----------------------------------------------------------------------------------------------------------------------------------|------------------------------------|-----------------------------|-----------------------------------------------------|--------------------------------|--------------------------------------|------------------------------------------------------------|------------------------------------|----------------------------------|------------------------------------------------------------|
| NIBRS Ca  | ategories (Part 1 Selected)                                                                                                      | Current                            | Prior                       | Percent                                             | Current                        | Prior                                | Percent                                                    | Current                            | Prior                            | Percent                                                    |
| Violent   | Criminal Homicide Rape Robbery - Commercial Robbery - Person Aggravated Assault - Non DV Aggravated Assault - DV  Violent Total: | 0<br>1<br>0<br>1<br>3<br>1         | 0<br>0<br>0<br>0<br>1<br>3  | 200.00% -66.67%                                     | 0<br>1<br>0<br>2<br>4<br>6     | 0<br>3<br>1<br>1<br>3<br>3           | -66.67% -100.00% 100.00% 33.33% 100.00%                    | 1<br>11<br>1<br>8<br>15<br>22      | 0<br>15<br>5<br>4<br>15<br>24    | -26.67%<br>-80.00%<br>100.00%<br>-8.33%                    |
| Property  | Burglary - Residential Burglary Garage Burglary Commercial Larceny Vehicle Theft Arson  Property Total:                          | 5<br>6<br>0<br>47<br>6<br>0        | 1<br>2<br>1<br>24<br>2<br>0 | 400.00%<br>200.00%<br>-100.00%<br>95.83%<br>200.00% | 10<br>9<br>2<br>122<br>13<br>0 | 6<br>6<br>3<br>92<br>12<br>2         | 66.67%<br>50.00%<br>-33.33%<br>32.61%<br>8.33%<br>-100.00% | 47<br>49<br>16<br>511<br>56<br>5   | 60<br>54<br>13<br>525<br>66<br>3 | -21.67%<br>-9.26%<br>23.08%<br>-2.67%<br>-15.15%<br>66.67% |
| Prelimina | ry Part 1 Crime Totals:                                                                                                          | 70                                 | 34                          | 105.88%                                             | 169                            | 132                                  | 28.03%                                                     | 742                                | 784                              | -5.36%                                                     |
|           | Current 7 Day Period: Current 28 Day Period: Current YTD Day Period:                                                             | 5/                                 | 10/2020                     | - 6/6/2020<br>- 6/6/2020<br>- 6/6/2020              | Prior 28                       | Day Period<br>Day Perio<br>D Period: |                                                            | 5/24/2020 - 4/12/2020 - 1/1/2019 - | - 5/9/2020                       |                                                            |