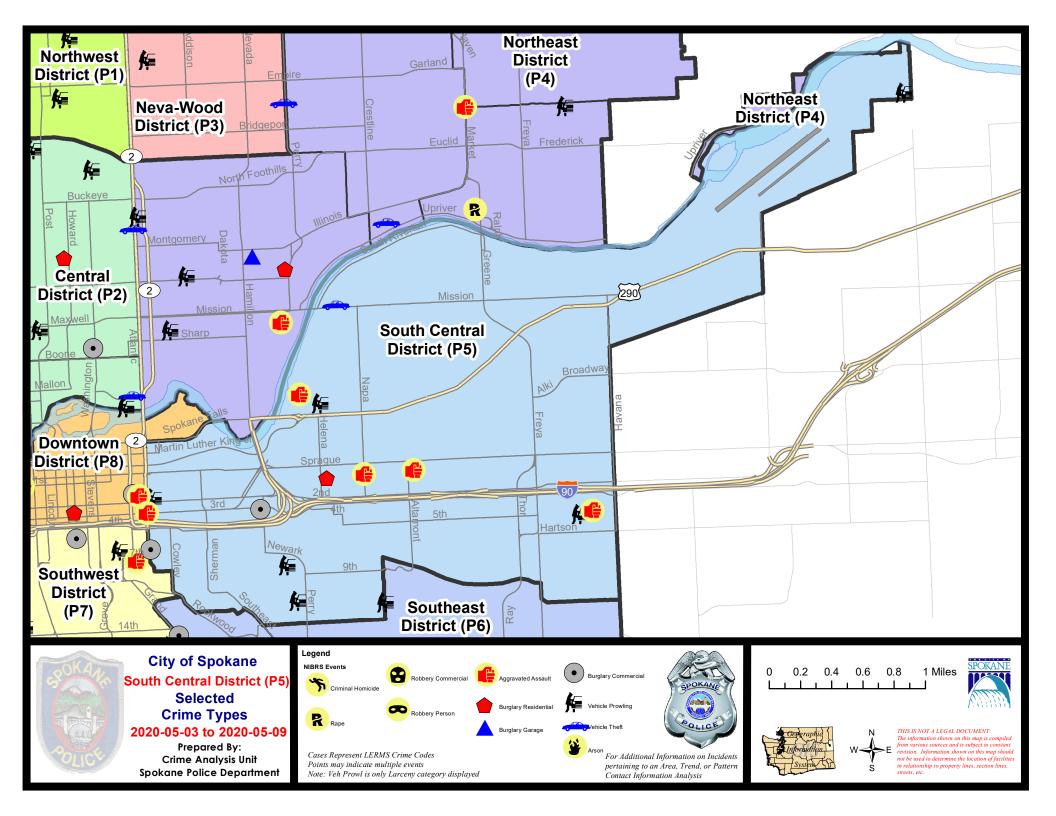

### SE - South Central District (P5)

|           |                             | 7 Da    | ny Compari | Comparison 28 Day Comparis |           |            | rison    | on YTD Comparison |            |          |  |
|-----------|-----------------------------|---------|------------|----------------------------|-----------|------------|----------|-------------------|------------|----------|--|
| NIBRS Ca  | tegories (Part 1 Selected)  | Current | Prior      | Percent                    | Current   | Prior      | Percent  | Current           | Prior      | Percent  |  |
| Violent   | Criminal Homicide           | 0       | 0          |                            | 0         | 0          |          | 0                 | 2          | -100.00% |  |
|           | Rape                        | 1       | 1          | 0.00%                      | 2         | 1          | 100.00%  | 5                 | 7          | -28.57%  |  |
|           | Robbery - Commercial        | 0       | 0          |                            | 0         | 1          | -100.00% | 1                 | 2          | -50.00%  |  |
|           | Robbery - Person            | 0       | 1          | -100.00%                   | 3         | 2          | 50.00%   | 6                 | 11         | -45.45%  |  |
|           | Aggravated Assault - Non DV | 3       | 0          |                            | 6         | 6          | 0.00%    | 26                | 24         | 8.33%    |  |
|           | Aggravated Assault - DV     | 2       | 1          | 100.00%                    | 5         | 2          | 150.00%  | 19                | 17         | 11.76%   |  |
|           | Violent Total:              | 6       | 3          | 100.00%                    | 16        | 12         | 33.33%   | 57                | 63         | -9.52%   |  |
| Property  | Burglary - Residential      | 1       | 1          | 0.00%                      | 3         | 13         | -76.92%  | 38                | 21         | 80.95%   |  |
|           | Burglary Garage             | 0       | 1          | -100.00%                   | 1         | 3          | -66.67%  | 10                | 12         | -16.67%  |  |
|           | Burglary Commercial         | 2       | 4          | -50.00%                    | 12        | 6          | 100.00%  | 33                | 28         | 17.86%   |  |
|           | Larceny                     | 13      | 21         | -38.10%                    | 68        | 83         | -18.07%  | 350               | 339        | 3.24%    |  |
|           | Vehicle Theft               | 1       | 1          | 0.00%                      | 11        | 14         | -21.43%  | 64                | 52         | 23.08%   |  |
|           | Arson                       | 0       | 0          |                            | 1         | 0          |          | 5                 | 4          | 25.00%   |  |
|           | Property Total:             | 17      | 28         | -39.29%                    | 96        | 119        | -19.33%  | 500               | 456        | 9.65%    |  |
| Prelimina | ry Part 1 Crime Totals:     | 23      | 31         | -25.81%                    | 112       | 131        | -14.50%  | 557               | 519        | 7.32%    |  |
|           | Current 7 Day Period:       | Ę       | 5/3/2020 - | 5/9/2020                   | Prior 7 D | Day Period | :        | 4/26/2020 -       | - 5/2/2020 |          |  |
|           | Current 28 Day Period:      | 4/      | 12/2020 -  | 5/9/2020                   | Prior 28  | Day Perio  | d:       | 3/15/2020 -       | 4/11/2020  |          |  |
|           | Current YTD Day Period:     |         | 1/1/2020 - | 5/9/2020                   | Prior YT  | D Period:  |          | 1/1/2019 -        | - 5/9/2019 |          |  |

### SE - South Central District (P5)

### 5/3/2020 TO 5/9/2020

| <u>A/C</u> | Offense Statute                        | Address                   | Reported Date | <u>Dist</u> |
|------------|----------------------------------------|---------------------------|---------------|-------------|
| <u>SPC</u> | <u>5EC</u>                             |                           |               |             |
| С          | ASSAULT 2D                             | 4000 E 5TH AVE            | 5/5/2020      | P6          |
| С          | ASSAULT 2D                             | S NAPA ST / E 1ST AVE     | 5/6/2020      | P5          |
| С          | BURGLARY 1D FROM RESIDENCE             | 1600 E 1ST AVE            | 5/5/2020      | P6          |
| С          | BURGLARY 2D COMMERCIAL                 | 600 S DIVISION ST         | 5/3/2020      | P5          |
| С          | BURGLARY 2D COMMERCIAL                 | 900 E 3RD AVE             | 5/4/2020      | P6          |
| С          | DRIVE BY SHOOTING                      | 2400 E 1ST AVE            | 5/3/2020      | P6          |
| С          | IBR Purposes Only - Aggravated Assault | E 3RD AVE / S DIVISION ST | 5/9/2020      | P8          |
| С          | RAPE OF A CHILD-1D (SODOMY)            |                           | 5/4/2020      | P6          |
| С          | THEFT 2D ALL OTHER                     | 500 E 2ND AVE             | 5/7/2020      | P5          |
| С          | THEFT 2D FROM BUILDING                 | 200 E 2ND AVE             | 5/4/2020      | P5          |
| С          | THEFT 2D FROM MOTOR VEHICLE            | 4000 E 5TH AVE            | 5/7/2020      | P5          |
| С          | THEFT 3D ALL OTHER                     | 100 N DIVISION ST         | 5/4/2020      | P5          |
| С          | THEFT 3D ALL OTHER                     | S NAPA ST / E 1ST AVE     | 5/6/2020      | P5          |
| С          | THEFT 3D ALL OTHER                     | S NAPA ST / E PACIFIC AVE | 5/6/2020      | P5          |
| С          | THEFT 3D FROM MOTOR VEHICLE            | 1200 E NINA AVE           | 5/5/2020      | P5          |
| С          | THEFT 3D FROM MOTOR VEHICLE            | 1300 E 12TH AVE           | 5/5/2020      | P5          |
| А          | THEFT 3D FROM MOTOR VEHICLE            | 100 S DIVISION ST         | 5/7/2020      | P5          |
| <u>SPC</u> | 5 <u>GP</u>                            |                           |               |             |
| С          | ASSAULT 4D WEAPON                      | 700 N IRON BRIDGE WAY     | 5/5/2020      | P6          |
| С          | THEFT 2D FROM MOTOR VEHICLE            | 600 N HELENA ST           | 5/8/2020      | P5          |
| С          | THEFT 3D ALL OTHER                     | 1800 E CATALDO AVE        | 5/3/2020      | P5          |
| С          | THEFT 3D FROM BUILDING                 | 2900 E BALDWIN AVE        | 5/8/2020      | P4          |
| С          | THEFT 3D FROM MOTOR VEHICLE            | 3500 N PARK RD            | 5/7/2020      | P5          |
| С          | THEFT OF MOTOR VEHICLE                 | 1700 E MISSION AVE        | 5/5/2020      | P6          |