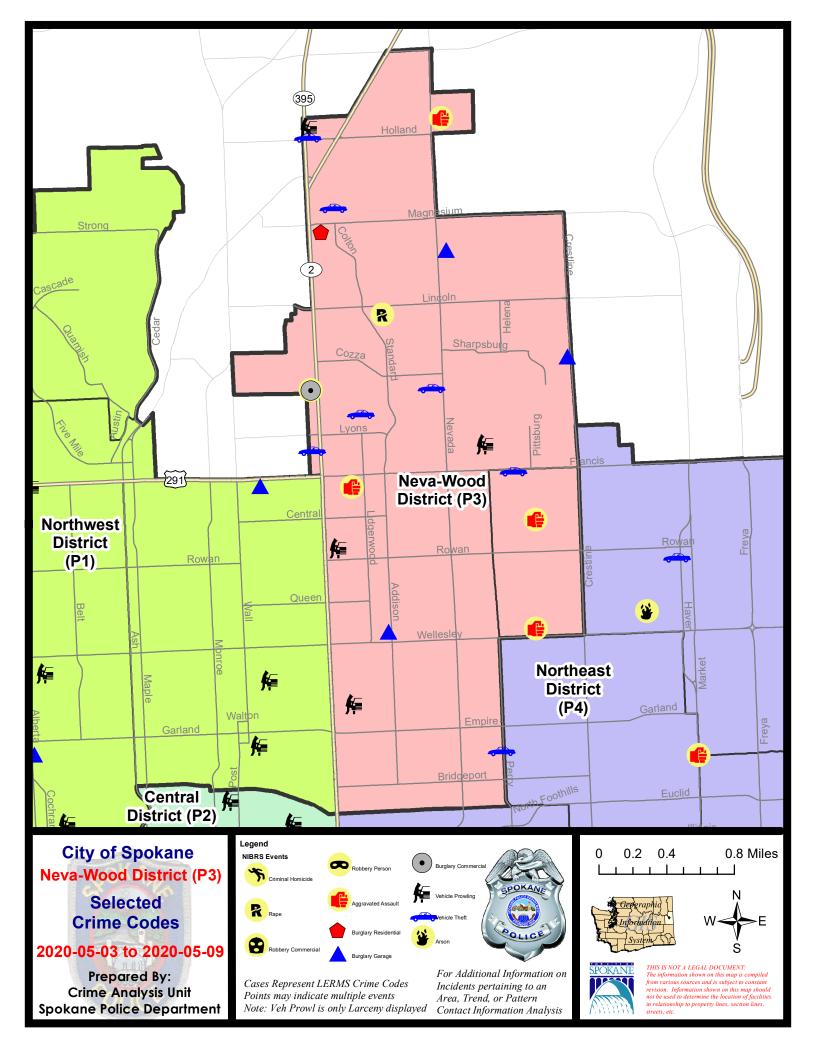

#### NE - Neva-Wood District (P3)

#### A/C Offense Statute

#### 5/3/2020 TO 5/9/2020

| <u>A/C</u> | Offense Statute                        | Address                           | Reported Date | <u>Dist</u> |
|------------|----------------------------------------|-----------------------------------|---------------|-------------|
| <u>SPB</u> | 3NL                                    |                                   |               |             |
| С          | ASSAULT 1D                             | 7100 N DIVISION ST                | 5/8/2020      | P1          |
| С          | ASSAULT 1D                             | 6100 N COLTON ST                  | 5/9/2020      | P4          |
| С          | ASSAULT 4D WEAPON                      | 1100 E WESTVIEW CT                | 5/3/2020      | P3          |
| С          | BURGLARY 1D COMMERCIAL                 | 7100 N DIVISION ST                | 5/5/2020      | P1          |
| С          | BURGLARY 1D COMMERCIAL                 | 7100 N DIVISION ST                | 5/8/2020      | P1          |
| С          | BURGLARY 2D FENCED AREA                | 7300 N DIVISION ST                | 5/5/2020      | P3          |
| С          | BURGLARY 2D GARAGE                     | 7300 N CRESTLINE ST               | 5/5/2020      | P3          |
| С          | BURGLARY 2D GARAGE                     | 400 E BROAD AVE                   | 5/7/2020      | P3          |
| С          | BURGLARY 2D GARAGE                     | 8400 N NEVADA ST                  | 5/8/2020      | P3          |
| С          | MAIL THEFT                             | 7200 N PITTSBURG ST               | 5/3/2020      | P3          |
| С          | MAIL THEFT                             | 1300 E LYONS AVE                  | 5/5/2020      | P3          |
| С          | MAIL THEFT                             | 200 E LINCOLN RD                  | 5/7/2020      | P3          |
| С          | MAIL THEFT                             | 8900 N COLTON ST                  | 5/8/2020      | P3          |
| С          | RAPE 3D                                |                                   | 5/3/2020      | P3          |
| С          | RESIDENTIAL BURGLARY                   | 0 E PINE RIDGE CT                 | 5/7/2020      | P3          |
| С          | THEFT 2D ALL OTHER                     | 1000 E BRIDGEPORT AVE             | 5/5/2020      | P3          |
| С          | THEFT 2D FROM BUILDING                 | 200 E CENTRAL AVE                 | 5/4/2020      | P3          |
| С          | THEFT 2D FROM BUILDING                 | 200 E CENTRAL AVE                 | 5/5/2020      | P3          |
| С          | THEFT 2D FROM BUILDING                 | 200 E CENTRAL AVE                 | 5/5/2020      | P3          |
| С          | THEFT 2D FROM BUILDING                 | 800 E WABASH AVE                  | 5/8/2020      | P3          |
| С          | THEFT 2D FROM MOTOR VEHICLE            | 5500 N DIVISION ST                | 5/7/2020      | P3          |
| С          | THEFT 2D FROM MOTOR VEHICLE            | 9600 N DIVISION ST                | 5/9/2020      | P3          |
| С          | THEFT 2D SHOPLIFTING                   | 7700 N DIVISION ST                | 5/7/2020      | P3          |
| С          | THEFT 2D VEHICLE PARTS AND ACCESSORIES | 200 E ST THOMAS MOORE WAY         | 5/8/2020      | P3          |
| С          | THEFT 3D ALL OTHER                     | 4200 N DIVISION ST                | 5/5/2020      | P3          |
| С          | THEFT 3D ALL OTHER                     | 500 E HOLLAND AVE                 | 5/6/2020      | P3          |
| С          | THEFT 3D ALL OTHER                     | N LIDGERWOOD ST / E WEDGEWOOD AVE | 5/7/2020      | P4          |
| С          | THEFT 3D ALL OTHER                     | 9500 N DIVISION ST                | 5/8/2020      | P4          |
| С          | THEFT 3D ALL OTHER                     | 300 E WEDGEWOOD AVE               | 5/8/2020      | P3          |
| С          | THEFT 3D ALL OTHER                     | 6500 N DIVISION ST                | 5/8/2020      | P3          |
| С          | THEFT 3D ALL OTHER                     | 400 E JOSEPH AVE                  | 5/9/2020      | P3          |
| С          | THEFT 3D CITY SHOPLIFTING              | 9200 N NEVADA ST                  | 5/5/2020      | P4          |
| С          | THEFT 3D CITY SHOPLIFTING              | 9200 N NEVADA ST                  | 5/5/2020      | P4          |
| С          | THEFT 3D FROM BUILDING                 | 700 E HOLLAND AVE                 | 5/7/2020      | P3          |
| С          | THEFT 3D FROM BUILDING                 | 7900 N DIVISION ST                | 5/8/2020      | P3          |
| С          | THEFT 3D FROM MOTOR VEHICLE            | 6500 N PERRY ST                   | 5/5/2020      | P3          |
| С          | THEFT 3D FROM MOTOR VEHICLE            | 100 E LACROSSE AVE                | 5/8/2020      | P3          |
| С          | THEFT 3D SHOPLIFTING                   | 9600 N DIVISION ST                | 5/6/2020      | P3          |
|            |                                        |                                   |               |             |