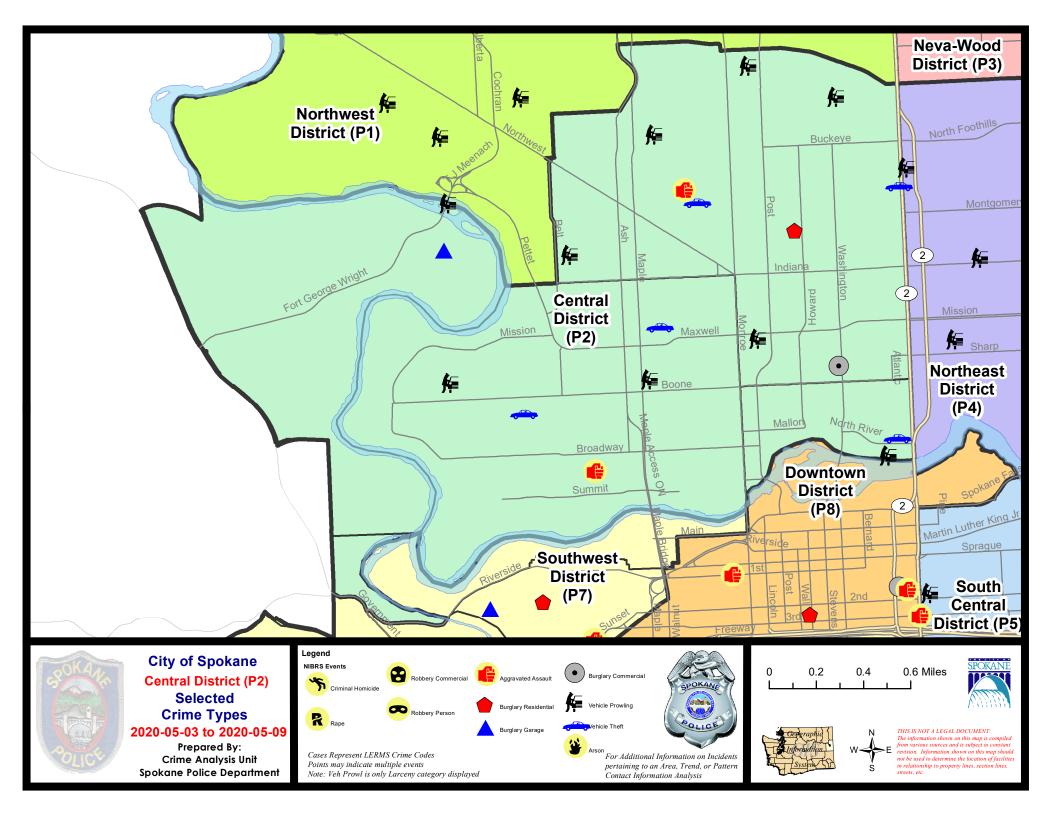

#### NW - Central District (P2)

#### A/C Offense Statute

#### 5/3/2020 TO 5/9/2020

| <u>A/C</u> | Offense Statute                        | Address               | Reported Date | <u>Dist</u> |
|------------|----------------------------------------|-----------------------|---------------|-------------|
| <u>SPA</u> | <u>2EG</u>                             |                       |               |             |
| С          | ASSAULT 2D                             | 1200 W JACKSON AVE    | 5/9/2020      | P2          |
| С          | BURGLARY 2D COMMERCIAL                 | 1200 N WASHINGTON ST  | 5/6/2020      | P1          |
| С          | RESIDENTIAL BURGLARY                   | 600 W MANSFIELD AVE   | 5/8/2020      | P2          |
| С          | THEFT 1D ALL OTHER                     | 800 W KNOX AVE        | 5/6/2020      | P1          |
| С          | THEFT 3D ALL OTHER                     | 1200 W INDIANA AVE    | 5/5/2020      | P2          |
| С          | THEFT 3D ALL OTHER                     | 1900 W CLEVELAND AVE  | 5/8/2020      | P2          |
| С          | THEFT 3D FROM BUILDING                 | 1600 W NORTHWEST BLVD | 5/7/2020      | P2          |
| С          | THEFT 3D FROM MOTOR VEHICLE            | 1400 W GRACE AVE      | 5/3/2020      | P1          |
| С          | THEFT 3D FROM MOTOR VEHICLE            | 2000 W KNOX AVE       | 5/3/2020      | P2          |
| А          | THEFT 3D FROM MOTOR VEHICLE            | 1400 N LINCOLN ST     | 5/5/2020      | P2          |
| С          | THEFT 3D FROM MOTOR VEHICLE            | 800 W ALICE AVE       | 5/6/2020      | P2          |
| С          | THEFT 3D FROM MOTOR VEHICLE            | 300 W PARK PL         | 5/8/2020      | P2          |
| С          | THEFT 3D SHOPLIFTING                   | 3200 N MONROE ST      | 5/7/2020      | P2          |
| С          | THEFT OF MOTOR VEHICLE                 | 1200 W CARLISLE AVE   | 5/3/2020      | P2          |
| С          | THEFT OF MOTOR VEHICLE                 | 2400 N DIVISION ST    | 5/8/2020      | P2          |
| <u>SPA</u> | 2RS                                    |                       |               |             |
| С          | THEFT 2D FROM MOTOR VEHICLE            | 200 W NORTH RIVER DR  | 5/5/2020      | P2          |
| А          | THEFT 3D FROM MOTOR VEHICLE            | 200 W NORTH RIVER DR  | 5/5/2020      | P2          |
| С          | THEFT OF MOTOR VEHICLE                 | 800 N DIVISION ST     | 5/6/2020      | P2          |
| <u>Spa</u> | <u>2WC</u>                             |                       |               |             |
| С          | ASSAULT 3D WEAPON OR NEGLIGENT INJURY  | 1800 W COLLEGE AVE    | 5/5/2020      | P2          |
| С          | THEFT 2D ALL OTHER                     | 1600 W GARDNER AVE    | 5/5/2020      | P2          |
| С          | THEFT 2D FROM MOTOR VEHICLE            | 1500 W SHARP AVE      | 5/7/2020      | P2          |
| С          | THEFT 3D ALL OTHER                     | 2300 W SHARP AVE      | 5/9/2020      | P2          |
| С          | THEFT 3D FROM BUILDING                 | 1200 N OAK ST         | 5/7/2020      | P2          |
| С          | THEFT 3D FROM MOTOR VEHICLE            | 2800 W SHARP AVE      | 5/6/2020      | P2          |
| С          | THEFT 3D VEHICLE PARTS AND ACCESSORIES | 2200 W DEAN AVE       | 5/4/2020      | P2          |
| С          | THEFT 3D VEHICLE PARTS AND ACCESSORIES | 2300 W DEAN AVE       | 5/4/2020      | P2          |
| С          | THEFT OF MOTOR VEHICLE                 | 1400 W MISSION AVE    | 5/6/2020      | P1          |
| С          | THEFT OF MOTOR VEHICLE                 | 2300 W GARDNER AVE    | 5/7/2020      | P1          |
| <u>SPA</u> | <u>2WH</u>                             |                       |               |             |
| С          | BURGLARY 2D GARAGE                     | 2800 W ELLIOTT DR     | 5/3/2020      | P2          |
| С          | THEFT 3D FROM MOTOR VEHICLE            | 2500 W T J MEENACH DR | 5/7/2020      | P2          |