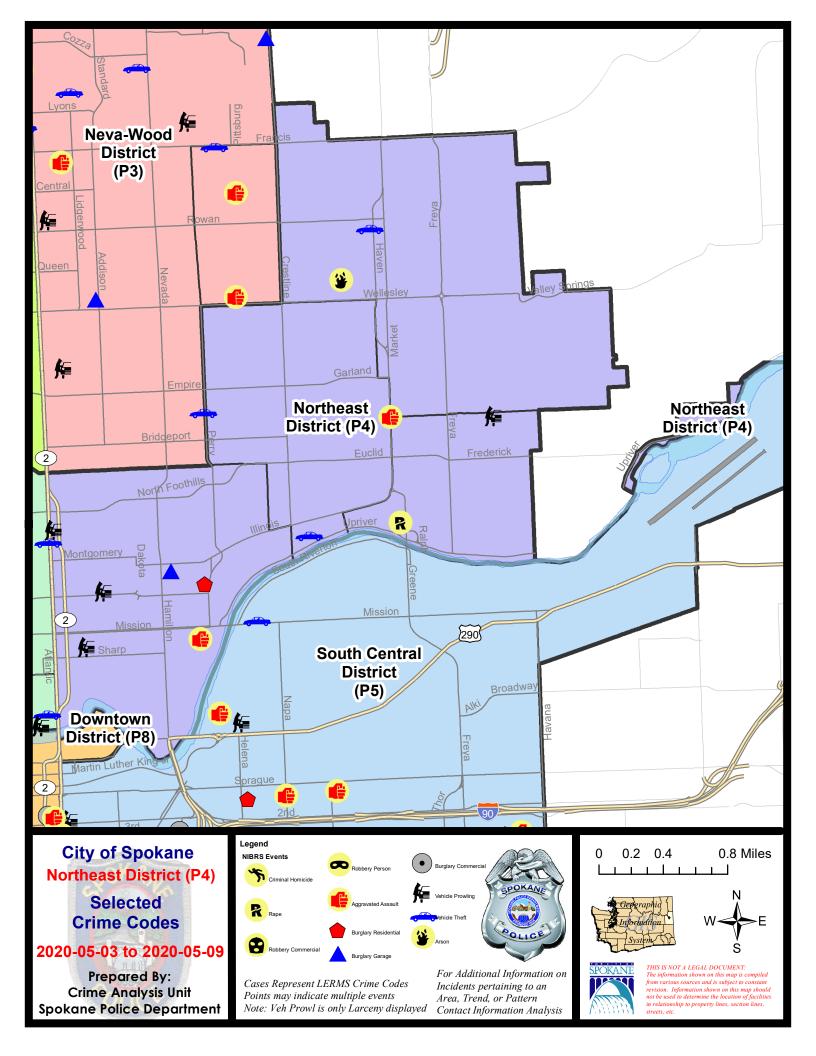

#### NE - Northeast District (P4)

|           |                             | 7 Da    | ny Compari | son      | 28 Da     | ay Compar | rison   | YT          | D Comparis | on       |
|-----------|-----------------------------|---------|------------|----------|-----------|-----------|---------|-------------|------------|----------|
| NIBRS Ca  | tegories (Part 1 Selected)  | Current | Prior      | Percent  | Current   | Prior     | Percent | Current     | Prior      | Percent  |
| Violent   | Criminal Homicide           | 0       | 0          |          | 0         | 0         |         | 1           | 0          |          |
|           | Rape                        | 1       | 1          | 0.00%    | 2         | 0         |         | 6           | 14         | -57.14%  |
|           | Robbery - Commercial        | 0       | 0          |          | 0         | 0         |         | 0           | 8          | -100.00% |
|           | Robbery - Person            | 0       | 1          | -100.00% | 3         | 1         | 200.00% | 13          | 5          | 160.00%  |
|           | Aggravated Assault - Non DV | 2       | 2          | 0.00%    | 9         | 6         | 50.00%  | 32          | 35         | -8.57%   |
|           | Aggravated Assault - DV     | 0       | 1          | -100.00% | 1         | 1         | 0.00%   | 10          | 13         | -23.08%  |
|           | Violent Total:              | 3       | 5          | -40.00%  | 15        | 8         | 87.50%  | 62          | 75         | -17.33%  |
| Property  | Burglary - Residential      | 1       | 0          |          | 7         | 19        | -63.16% | 53          | 43         | 23.26%   |
|           | Burglary Garage             | 1       | 1          | 0.00%    | 5         | 12        | -58.33% | 28          | 19         | 47.37%   |
|           | Burglary Commercial         | 0       | 1          | -100.00% | 5         | 3         | 66.67%  | 15          | 18         | -16.67%  |
|           | Larceny                     | 18      | 24         | -25.00%  | 89        | 85        | 4.71%   | 442         | 556        | -20.50%  |
|           | Vehicle Theft               | 2       | 2          | 0.00%    | 11        | 10        | 10.00%  | 73          | 93         | -21.51%  |
|           | Arson                       | 1       | 2          | -50.00%  | 3         | 2         | 50.00%  | 5           | 1          | 400.00%  |
|           | Property Total:             | 23      | 30         | -23.33%  | 120       | 131       | -8.40%  | 616         | 730        | -15.62%  |
| Prelimina | ry Part 1 Crime Totals:     | 26      | 35         | -25.71%  | 135       | 139       | -2.88%  | 678         | 805        | -15.78%  |
|           | Current 7 Day Period:       | 5       | 5/3/2020 - | 5/9/2020 | Prior 7 D | ay Period | :       | 4/26/2020 - | 5/2/2020   |          |
|           | Current 28 Day Period:      | 4/      | 12/2020 -  | 5/9/2020 | Prior 28  | Day Perio | d:      | 3/15/2020 - | 4/11/2020  |          |
|           | Current YTD Day Period:     | 1       | 1/1/2020 - | 5/9/2020 | Prior YTI | D Period: |         | 1/1/2019 -  | 5/9/2019   |          |

### NE - Northeast District (P4)

#### 5/3/2020 TO 5/9/2020

| <u>A/C</u> | Offense Statute                        | Address                    | Reported Date | Dist |
|------------|----------------------------------------|----------------------------|---------------|------|
| <u>SPB</u> | 34 <b>BE</b>                           |                            |               |      |
| С          | THEFT 2D ALL OTHER                     | 3900 N MARKET ST           | 5/7/2020      | P4   |
| С          | THEFT 3D CITY ALL OTHER                | 4000 N COOK ST             | 5/6/2020      | P4   |
| С          | THEFT 3D FROM BUILDING                 | 2100 E NORTH CRESCENT AVE  | 5/7/2020      | P4   |
| С          | THEFT OF A FIREARM ALL OTHER LOCATIONS | 2900 N NELSON ST           | 5/3/2020      | P4   |
| С          | THEFT OF MOTOR VEHICLE                 | 2200 E NORTH CRESCENT AVE  | 5/6/2020      | P4   |
| <u>SPB</u> | <u>4HI</u>                             |                            |               |      |
| С          | ARSON 2D                               | N LACEY ST / E WABASH AVE  | 5/5/2020      | P4   |
| С          | MAIL THEFT                             | 4000 E CENTRAL AVE         | 5/6/2020      | P4   |
| С          | THEFT 1D ALL OTHER                     | 4900 N SMITH ST            | 5/9/2020      | P4   |
| С          | THEFT OF MOTOR VEHICLE                 | 2900 E SANSON AVE          | 5/3/2020      | P4   |
| <u>SPB</u> | 34LO                                   |                            |               |      |
| С          | ASSAULT 2D                             | 1200 E MISSION AVE         | 5/8/2020      | P2   |
| С          | BURGLARY 2D FENCED AREA                | 100 E SINTO AVE            | 5/4/2020      | P4   |
| А          | BURGLARY 2D GARAGE                     | 900 E ERMINA AVE           | 5/9/2020      | P1   |
| С          | MAIL THEFT                             | 200 E SINTO AVE            | 5/6/2020      | P4   |
| С          | MAIL THEFT                             | 0 E SINTO AVE              | 5/9/2020      | P4   |
| С          | RESIDENTIAL BURGLARY                   | 1300 E BALDWIN AVE         | 5/6/2020      | P6   |
| С          | THEFT 2D FROM BUILDING                 | 900 E MISSION AVE          | 5/9/2020      | P4   |
| С          | THEFT 2D FROM MOTOR VEHICLE            | 2500 N DIVISION ST         | 5/8/2020      | P4   |
| С          | THEFT 3D ALL OTHER                     | 700 E BALDWIN AVE          | 5/3/2020      | P4   |
| С          | THEFT 3D ALL OTHER                     | 1300 E BALDWIN AVE         | 5/6/2020      | P6   |
| С          | THEFT 3D ALL OTHER                     | 900 E INDIANA AVE          | 5/8/2020      | P4   |
| С          | THEFT 3D FROM MOTOR VEHICLE            | 1900 N ASTOR ST            | 5/4/2020      | Oth  |
| А          | THEFT 3D FROM MOTOR VEHICLE            | 200 E SINTO AVE            | 5/7/2020      | P4   |
| <u>SPB</u> | 4 <u>MI</u>                            |                            |               |      |
| С          | ASSAULT 2D                             | N MARKET ST / E GARNET AVE | 5/8/2020      | P4   |
| С          | RAPE 3D                                |                            | 5/5/2020      | P4   |
| С          | THEFT 3D FROM MOTOR VEHICLE            | 3900 E COURTLAND AVE       | 5/3/2020      | P4   |
| С          | THEFT OF A FIREARM FROM BUILDING       | 3900 E FAIRVIEW AVE        | 5/5/2020      | P4   |