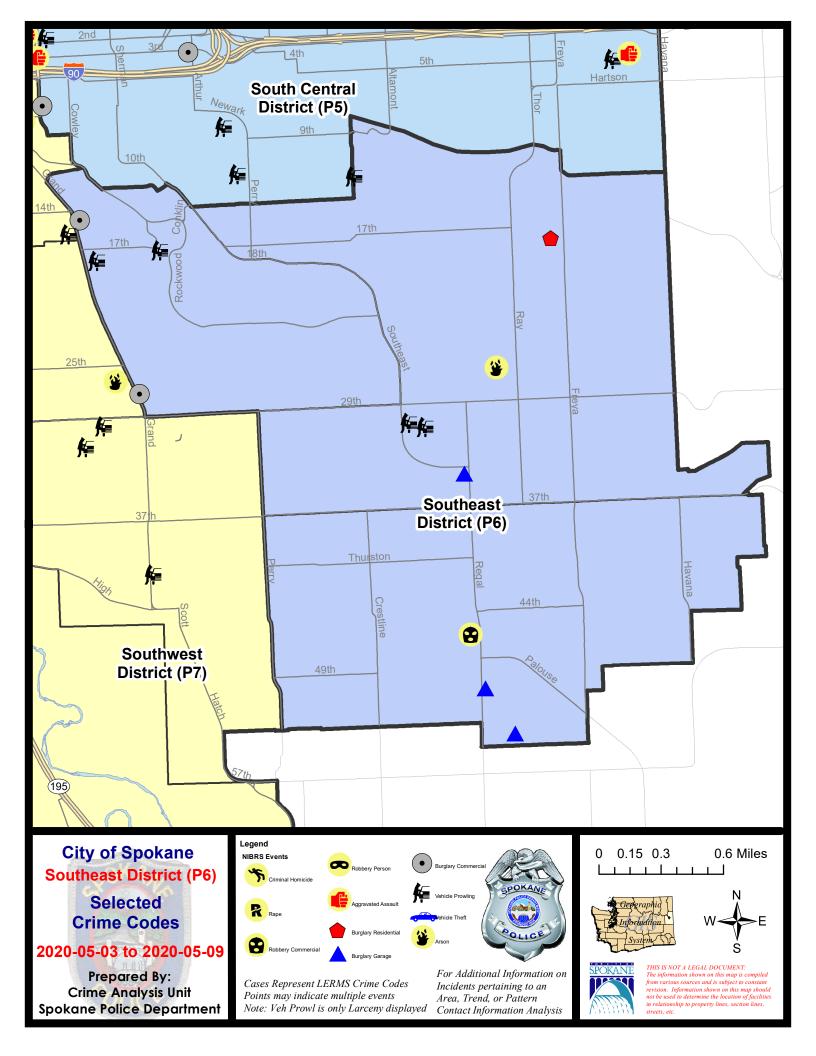

#### SE - Southeast District (P6)

#### 5/3/2020 TO 5/9/2020

| <u>A/C</u> | Offense Statute                       | Address                 | Reported Date | <u>Dist</u> |
|------------|---------------------------------------|-------------------------|---------------|-------------|
| <u>SPC</u> | C6LH                                  |                         |               |             |
| С          | ARSON 2D                              | 3100 E 27TH AVE         | 5/4/2020      | P6          |
| А          | BURGLARY 2D GARAGE                    | 3400 S REGAL ST         | 5/7/2020      | P6          |
| С          | RESIDENTIAL BURGLARY                  | 3400 E 18TH AVE         | 5/3/2020      | P6          |
| С          | THEFT 2D ALL OTHER                    | 3000 E 29TH AVE         | 5/6/2020      | P6          |
| С          | THEFT 2D ALL OTHER                    | 4000 E 20TH AVE         | 5/7/2020      | P6          |
| С          | THEFT 2D ALL OTHER                    | 4100 E 34TH AVE         | 5/7/2020      | P6          |
| С          | THEFT 2D FROM MOTOR VEHICLE           | 1200 S CRESTLINE ST     | 5/6/2020      | P6          |
| С          | THEFT 3D FROM MOTOR VEHICLE           | 2500 E 29TH AVE         | 5/3/2020      | P6          |
| С          | THEFT 3D FROM MOTOR VEHICLE           | 3100 S MT VERNON ST     | 5/7/2020      | P6          |
| С          | THEFT 3D SHOPLIFTING                  | 2500 E 29TH AVE         | 5/9/2020      | P6          |
| <u>SPC</u> | CGRW                                  |                         |               |             |
| С          | BURGLARY 2D COMMERCIAL                | 2700 S GRAND BLVD       | 5/3/2020      | P7          |
| С          | BURGLARY 2D COMMERCIAL                | 1400 S GRAND BLVD       | 5/3/2020      | P6          |
| С          | MAIL THEFT                            | 1700 S UPPER TERRACE RD | 5/6/2020      | P6          |
| С          | THEFT 2D FROM MOTOR VEHICLE           | 1700 S UPPER TERRACE RD | 5/6/2020      | P6          |
| С          | THEFT 3D FROM MOTOR VEHICLE           | 200 E 18TH AVE          | 5/6/2020      | P6          |
| <u>SPC</u> | <u>:65G</u>                           |                         |               |             |
| С          | ASSAULT 3D WEAPON OR NEGLIGENT INJURY | 4500 S REGAL ST         | 5/4/2020      | P6          |
| С          | BURGLARY 2D GARAGE                    | 3200 E 55TH AVE         | 5/3/2020      | P6          |
| С          | BURGLARY 2D GARAGE                    | 5000 S REGAL ST         | 5/5/2020      | P6          |
| С          | ROBBERY 2D COMMERCIAL                 | 4500 S REGAL ST         | 5/4/2020      | P6          |
| С          | THEFT 3D ALL OTHER                    | 2200 E 45TH AVE         | 5/7/2020      | P6          |
| С          | THEFT 3D CITY FROM BUILDING           | 3200 E 55TH AVE         | 5/8/2020      | P7          |