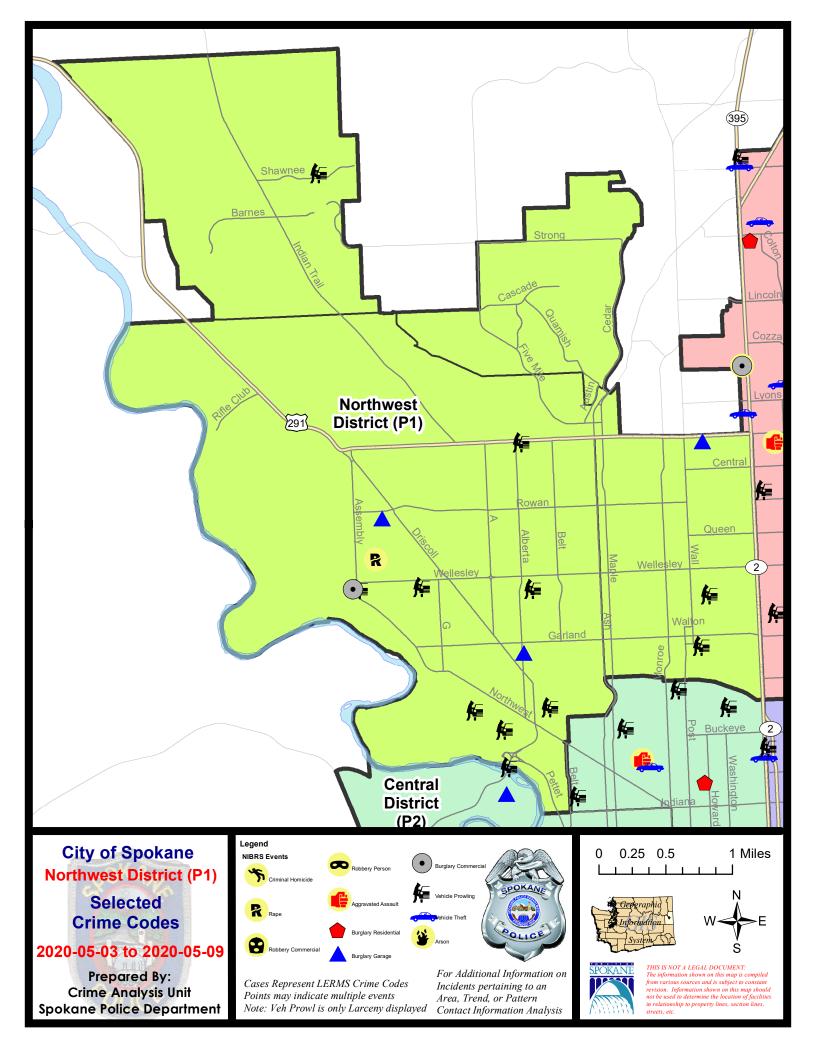

#### NW - Northwest District (P1)

### <u>NW - Northwest District (P1)</u>

| <u>A/C</u> | Offense Statute                        | Address               | Reported Date | <u>Dist</u> |
|------------|----------------------------------------|-----------------------|---------------|-------------|
| <u>SPA</u> | 1BS                                    |                       |               |             |
| С          | THEFT 3D ALL OTHER                     | 3200 W ROSEWOOD AVE   | 5/6/2020      | P1          |
| <u>SPA</u> | <u>1IT</u>                             |                       |               |             |
| С          | THEFT 2D FROM MOTOR VEHICLE            | 9600 N SEMINOLE DR    | 5/4/2020      | P1          |
| SPA        | <u>1NH</u>                             |                       |               |             |
| с          | BURGLARY 2D GARAGE                     | 6200 N STEVENS ST     | 5/7/2020      | P1          |
| С          | THEFT 3D ALL OTHER                     | 4300 N CEDAR ST       | 5/3/2020      | P1          |
| С          | THEFT 3D FROM BUILDING                 | 600 W GARLAND AVE     | 5/6/2020      | P1          |
| С          | THEFT 3D FROM BUILDING                 | 600 W GARLAND AVE     | 5/8/2020      | P2          |
| С          | THEFT 3D FROM MOTOR VEHICLE            | 4300 N STEVENS ST     | 5/3/2020      | P1          |
| С          | THEFT 3D FROM MOTOR VEHICLE            | 600 W PROVIDENCE AVE  | 5/4/2020      | P1          |
| <u>SPA</u> | 1NW                                    |                       |               |             |
| С          | BURGLARY 2D COMMERCIAL                 | 4400 W WELLESLEY AVE  | 5/7/2020      | P1          |
| С          | BURGLARY 2D GARAGE                     | 4000 W SANSON AVE     | 5/6/2020      | P1          |
| А          | BURGLARY 2D GARAGE                     | 2500 W PROVIDENCE AVE | 5/7/2020      | P1          |
| С          | RAPE 2D                                |                       | 5/7/2020      | P1          |
| С          | THEFT 2D FROM BUILDING                 | 4400 W WELLESLEY AVE  | 5/7/2020      | P1          |
| С          | THEFT 2D FROM BUILDING                 | 2600 W HEROY AVE      | 5/7/2020      | P1          |
| С          | THEFT 2D FROM MOTOR VEHICLE            | 3600 W HOFFMAN AVE    | 5/4/2020      | P1          |
| С          | THEFT 2D FROM MOTOR VEHICLE            | 2500 W FRANCIS AVE    | 5/5/2020      | P1          |
| С          | THEFT 2D FROM MOTOR VEHICLE            | 3100 W EUCLID AVE     | 5/5/2020      | P1          |
| С          | THEFT 2D FROM MOTOR VEHICLE            | 2400 W WELLESLEY AVE  | 5/5/2020      | P1          |
| С          | THEFT 3D ALL OTHER                     | 2300 W WELLESLEY AVE  | 5/9/2020      | P1          |
| С          | THEFT 3D CITY SHOPLIFTING              | 2300 W WELLESLEY AVE  | 5/6/2020      | P1          |
| С          | THEFT 3D FROM MOTOR VEHICLE            | 4600 N ASSEMBLY ST    | 5/4/2020      | P1          |
| А          | THEFT 3D FROM MOTOR VEHICLE            | 2800 W CLEVELAND AVE  | 5/7/2020      | P1          |
| С          | THEFT 3D FROM MOTOR VEHICLE            | 2200 W EUCLID AVE     | 5/8/2020      | P1          |
| С          | THEFT 3D VEHICLE PARTS AND ACCESSORIES | 2300 W WELLESLEY AVE  | 5/4/2020      | P1          |
|            |                                        |                       |               |             |