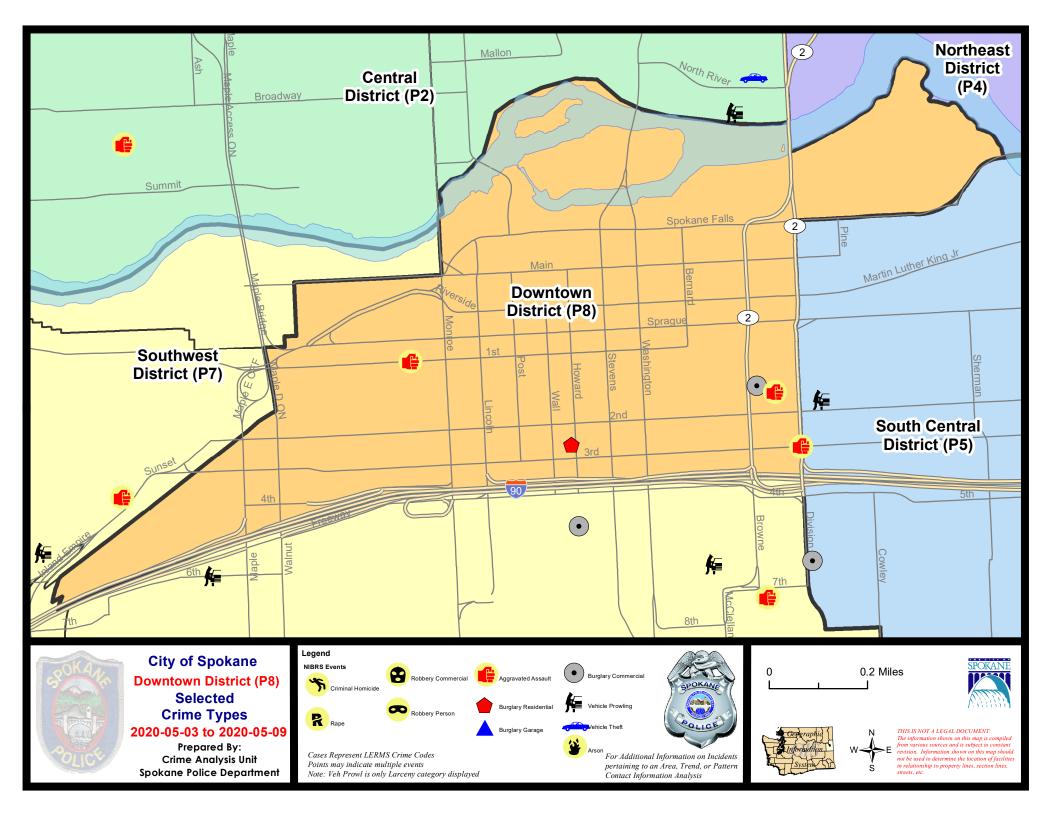

DOWNTOWN PRECINCT (P8)

# **Preliminary IBR Counts**

|           |                                                                                                                                                   | 7 Da                       | ay Compan                   | ison                                     | 28 Da                       | ay Compai                            | rison                                              | YT                                       | D Comparise                         | on                                                |
|-----------|---------------------------------------------------------------------------------------------------------------------------------------------------|----------------------------|-----------------------------|------------------------------------------|-----------------------------|--------------------------------------|----------------------------------------------------|------------------------------------------|-------------------------------------|---------------------------------------------------|
| NIBRS Ca  | tegories (Part 1 Selected)                                                                                                                        | Current                    | Prior                       | Percent                                  | Current                     | Prior                                | Percent                                            | Current                                  | Prior                               | Percent                                           |
| Violent   | Criminal Homicide<br>Rape<br>Robbery - Commercial<br>Robbery - Person<br>Aggravated Assault - Non DV<br>Aggravated Assault - DV<br>Violent Total: | 0<br>0<br>0<br>1<br>1<br>2 | 0<br>1<br>0<br>1<br>1<br>0  | -100.00%<br>-100.00%<br>0.00%<br>-33.33% | 0<br>2<br>1<br>5<br>4<br>2  | 1<br>1<br>0<br>3<br>3<br>1<br>9      | -100.00%<br>100.00%<br>66.67%<br>33.33%<br>100.00% | 1<br>4<br>3<br>13<br>24<br>8<br>53       | 0<br>11<br>14<br>34<br>5<br>65      | -63.64%<br>200.00%<br>-7.14%<br>-29.41%<br>60.00% |
| Property  | Burglary - Residential<br>Burglary Garage<br>Burglary Commercial<br>Larceny<br>Vehicle Theft<br>Arson                                             | 1<br>0<br>1<br>5<br>0<br>0 | 0<br>0<br>2<br>11<br>0<br>0 | -50.00%                                  | 1<br>0<br>6<br>49<br>5<br>0 | 0<br>0<br>11<br>36<br>1<br>0         | -45.45%<br>36.11%<br>400.00%                       | 4<br>0<br>42<br>276<br>25<br>3           | 7<br>0<br>23<br>323<br>22<br>2<br>2 | -42.86%<br>82.61%<br>-14.55%<br>13.64%<br>50.00%  |
|           | Property Total:                                                                                                                                   | 7                          | 13                          | -46.15%                                  | 61                          | 48                                   | 27.08%                                             | 350                                      | 377                                 | -7.16%                                            |
| Prelimina | ry Part 1 Crime Totals:                                                                                                                           | 9                          | 16                          | -43.75%                                  | 75                          | 57                                   | 31.58%                                             | 403                                      | 442                                 | -8.82%                                            |
|           | Current 7 Day Period:<br>Current 28 Day Period:<br>Current YTD Day Period:                                                                        | 4/                         | 12/2020                     | - 5/9/2020<br>- 5/9/2020<br>- 5/9/2020   | Prior 28                    | 9ay Period<br>Day Perio<br>D Period: |                                                    | 4/26/2020 -<br>3/15/2020 -<br>1/1/2019 - | 4/11/2020                           |                                                   |

Prepared by SPD Crime Analysis Office -

Monday, May 11, 2020

**NOTE:** SPD moved from UCR to the NIBRS reporting standard on 10/4/16 following the transition to a new RMS System. <u>Numbers on CompStat reports prior to this date</u> **should not be used as a comparison to those on this report**. Additional info on these reporting standards can be found on the FBI website: https://ucr.fbi.gov/nibrs-overview

#### 5/3/2020 TO 5/9/2020

**Address** 

<u>Dist</u>

**Reported Date** 

#### SW - Downtown District (P8)

#### A/C Offense Statute

#### SPD8RS

С

С

С

А

А С

С

С

С

|                         |                             | -        |    |  |  |  |  |
|-------------------------|-----------------------------|----------|----|--|--|--|--|
| <u>D8RS</u>             |                             |          |    |  |  |  |  |
| ASSAULT 2D              | 100 S STATE ST              | 5/3/2020 | P7 |  |  |  |  |
| ASSAULT 2D              | W 1ST AVE / S MADISON ST    | 5/9/2020 | P8 |  |  |  |  |
| BURGLARY 2D COMMERCIAL  | 0 W PACIFIC AVE             | 5/8/2020 | P8 |  |  |  |  |
| BURGLARY 2D FENCED AREA | 1300 W 3RD AVE              | 5/4/2020 | P8 |  |  |  |  |
| BURGLARY 2D FENCED AREA | W 3RD AVE / S ASH ST        | 5/4/2020 | P7 |  |  |  |  |
| RESIDENTIAL BURGLARY    | 200 S HOWARD ST             | 5/7/2020 | P8 |  |  |  |  |
| THEFT 1D FROM BUILDING  | 0 W PACIFIC AVE             | 5/8/2020 | P8 |  |  |  |  |
| THEFT 2D FROM BUILDING  | 200 W SPOKANE FALLS BLVD    | 5/8/2020 | P8 |  |  |  |  |
| THEFT 3D ALL OTHER      | N HOWARD ST / W SPRAGUE AVE | 5/9/2020 | P8 |  |  |  |  |