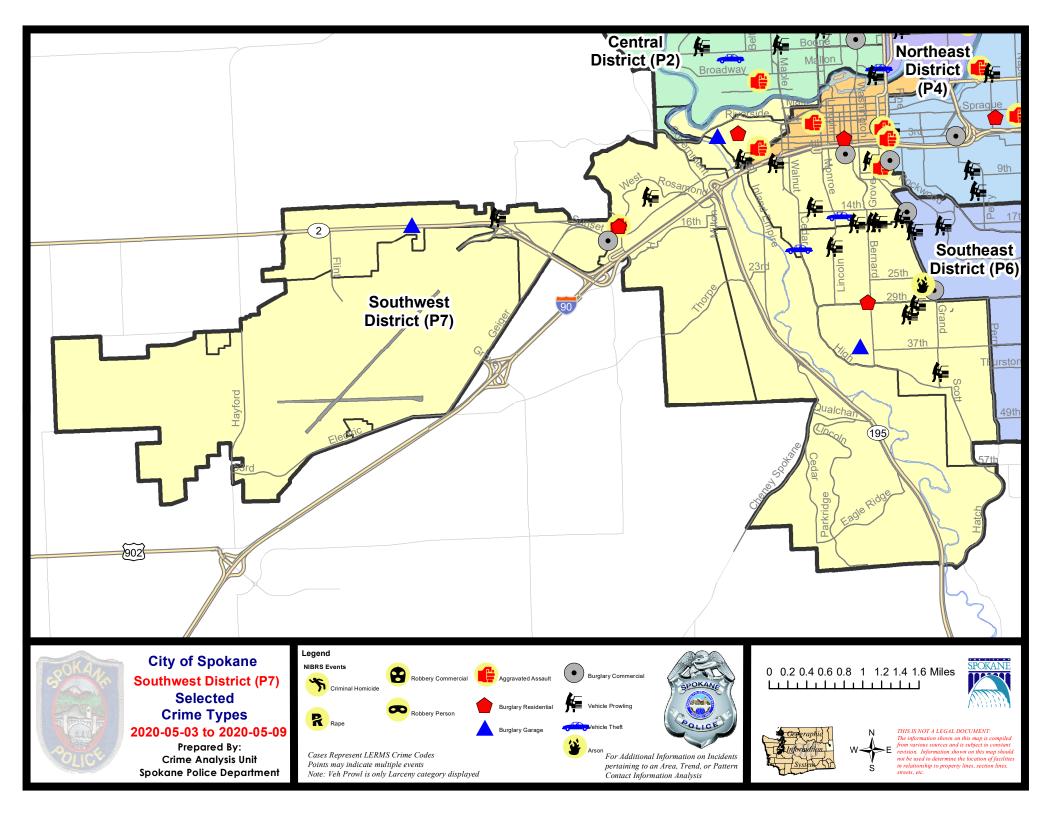

### SW - Southwest District (P7)

#### 7 Day Comparison 28 Day Comparison YTD Comparison NIBRS Categories (Part 1 Selected) Current Prior Prior Percent Current Percent Current Prior Percent Violent **Criminal Homicide** 0 0 0 0 0 0 0 11 Rape 0 1 0.00% 11 0.00% 0 2 0 0 **Robbery - Commercial** n 0 3 7 Robbery - Person 0 4 8 -100.00% 100.00% 14.29% 4 0 5 13 22 Aggravated Assault - Non DV 3 66.67% -40.91% 2 Aggravated Assault - DV 0 3 3 12 12 -100.00% 0.00% 0.00% Violent Total: 4 5 -20.00% 13 46 52 -11.54% 9 44.44% 54 Property **Burglary - Residential** 3 5 -16.67% 39 -27.78% С **Burglary Garage** 3 2 50.00% 10 7 42 86% 27 28 -3.57% 2 **Burglary Commercial** 100.00% 6 4 50.00% 28 22 27.27% 1 73.53% 29 31 118 68 421 398 Larceny -6.45% 5.78% 2 Vehicle Theft 3 -33.33% 7 0.00% 60 37 62.16% 0 3 0 1 Arson 0.00% 40 37 147 93 58.06% 578 539 **Property Total:** 8.11% 7.24% **Preliminary Part 1 Crime Totals:** 44 42 4.76% 160 102 56.86% 624 591 5.58% Current 7 Day Period: Prior 7 Day Period: 5/3/2020 - 5/9/2020 4/26/2020 - 5/2/2020 3/15/2020 - 4/11/2020 **Current 28 Day Period:** 4/12/2020 - 5/9/2020 Prior 28 Day Period: **Current YTD Day Period:** 1/1/2020 - 5/9/2020 Prior YTD Period: 1/1/2019 - 5/9/2019

### SE - Southwest District (P7)

#### 5/3/2020 TO 5/9/2020

| <u>A/C</u> | Offense Statute             | Address                | Reported Date | <u>Dist</u> |  |  |  |  |
|------------|-----------------------------|------------------------|---------------|-------------|--|--|--|--|
| SPD7BA     |                             |                        |               |             |  |  |  |  |
| С          | ASSAULT 2D                  | 1900 W SUNSET BLVD     | 5/3/2020      | P8          |  |  |  |  |
| С          | BURGLARY 2D GARAGE          | 100 S COEUR D ALENE ST | 5/8/2020      | P7          |  |  |  |  |
| С          | RESIDENTIAL BURGLARY        | 2200 W PACIFIC AVE     | 5/9/2020      | P7          |  |  |  |  |
| С          | THEFT 2D FROM BUILDING      | 2000 W 1ST AVE         | 5/9/2020      | P7          |  |  |  |  |
| С          | THEFT 2D FROM MOTOR VEHICLE | 2100 W 5TH AVE         | 5/4/2020      | P7          |  |  |  |  |
| С          | THEFT 3D FROM BUILDING      | 1900 W PACIFIC AVE     | 5/8/2020      | P7          |  |  |  |  |
| <u>SPD</u> | <u>97CH</u>                 |                        |               |             |  |  |  |  |
| С          | ASSAULT 2D                  | 100 W 8TH AVE          | 5/7/2020      | P8          |  |  |  |  |
| С          | ASSAULT 2D                  | 100 W 8TH AVE          | 5/8/2020      | P5          |  |  |  |  |
| С          | BURGLARY 2D COMMERCIAL      | 600 W 5TH AVE          | 5/8/2020      | P8          |  |  |  |  |
| С          | MAIL THEFT                  | 1000 W 6TH AVE         | 5/4/2020      | P7          |  |  |  |  |
| С          | MAIL THEFT                  | 600 S HOWARD ST        | 5/8/2020      | P7          |  |  |  |  |
| С          | THEFT 2D FROM MOTOR VEHICLE | S ASH ST / W 6TH AVE   | 5/5/2020      | P7          |  |  |  |  |
| С          | THEFT 3D ALL OTHER          | 1400 W 10TH AVE        | 5/3/2020      | P7          |  |  |  |  |
| С          | THEFT 3D ALL OTHER          | 100 E 16TH AVE         | 5/4/2020      | P7          |  |  |  |  |
| С          | THEFT 3D ALL OTHER          | 0 W 15TH AVE           | 5/4/2020      | P7          |  |  |  |  |
| С          | THEFT 3D ALL OTHER          | 100 W 8TH AVE          | 5/7/2020      | P7          |  |  |  |  |
| С          | THEFT 3D FROM BUILDING      | 600 W 5TH AVE          | 5/8/2020      | P8          |  |  |  |  |
| С          | THEFT 3D FROM MOTOR VEHICLE | 200 W 16TH AVE         | 5/4/2020      | P7          |  |  |  |  |
| С          | THEFT 3D FROM MOTOR VEHICLE | 100 E 16TH AVE         | 5/4/2020      | P7          |  |  |  |  |
| А          | THEFT 3D FROM MOTOR VEHICLE | 100 W 16TH AVE         | 5/5/2020      | P7          |  |  |  |  |
| С          | THEFT 3D FROM MOTOR VEHICLE | 1100 W 13TH AVE        | 5/6/2020      | P7          |  |  |  |  |
| С          | THEFT 3D FROM MOTOR VEHICLE | 400 W 16TH AVE         | 5/7/2020      | P7          |  |  |  |  |
| С          | THEFT 3D FROM MOTOR VEHICLE | 200 W 6TH AVE          | 5/7/2020      | P7          |  |  |  |  |
| С          | THEFT OF MOTOR VEHICLE      | 1900 S CEDAR ST        | 5/4/2020      | P7          |  |  |  |  |
| С          | THEFT OF MOTOR VEHICLE      | 700 W 15TH AVE         | 5/7/2020      | P7          |  |  |  |  |
| <u>SPD</u> | <u>7CS</u>                  |                        |               |             |  |  |  |  |
| С          | BURGLARY 2D GARAGE          | 3600 S EASTGATE CT     | 5/5/2020      | P7          |  |  |  |  |
| А          | THEFT 3D FROM MOTOR VEHICLE | 3100 S MANITO BLVD     | 5/3/2020      | P7          |  |  |  |  |
| А          | THEFT 3D FROM MOTOR VEHICLE | 2900 S LAMONTE ST      | 5/6/2020      | P7          |  |  |  |  |
| С          | THEFT 3D FROM MOTOR VEHICLE | 4000 S GRAND BLVD      | 5/6/2020      | P7          |  |  |  |  |
| <u>SPD</u> | 97GT                        |                        |               |             |  |  |  |  |
| С          | MAIL THEFT                  | 1900 S CANYON WOODS LN | 5/7/2020      | P7          |  |  |  |  |
| <u>SPD</u> | <u>7MC</u>                  |                        |               |             |  |  |  |  |
| С          | ARSON 2D                    | 400 E 26TH AVE         | 5/4/2020      | P7          |  |  |  |  |
| С          | RESIDENTIAL BURGLARY        | 300 W 29TH AVE         | 5/6/2020      | P7          |  |  |  |  |
| С          | THEFT 3D FROM MOTOR VEHICLE | 1900 S LINCOLN ST      | 5/7/2020      | P7          |  |  |  |  |
|            |                             |                        |               |             |  |  |  |  |